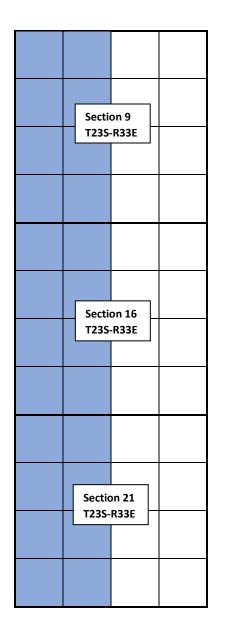

# **APPLICATION**

COG Operating LLC ("COG"), through its undersigned attorneys, hereby files this application with the Oil Conservation Division pursuant to the provisions of N.M. Stat. Ann. § 70-2-17, for an order pooling all uncommitted interests in the Wolfcamp formation [Brinninstool; Wolfcamp West (Pool Code 96689)] underlying a 960-acre, more or less, standard horizontal well spacing unit comprised of W/2 of Sections 9, 16 and 21, Township 23 South, Range 33 East, NMPM, Lea County, New Mexico. In support of its application, COG states:

3. In this case, COG seeks an order pooling all uncommitted interests in the Wolfcamp formation [Brinninstool; Wolfcamp West (Pool Code 96689)] underlying a 960-acre, more or less, standard horizontal well spacing unit comprised of W/2 of Sections 9, 16 and 21, Township 23 South, Range 33 East, NMPM, Lea County, New Mexico. The spacing unit will be dedicated to the to the following proposed initial wells: