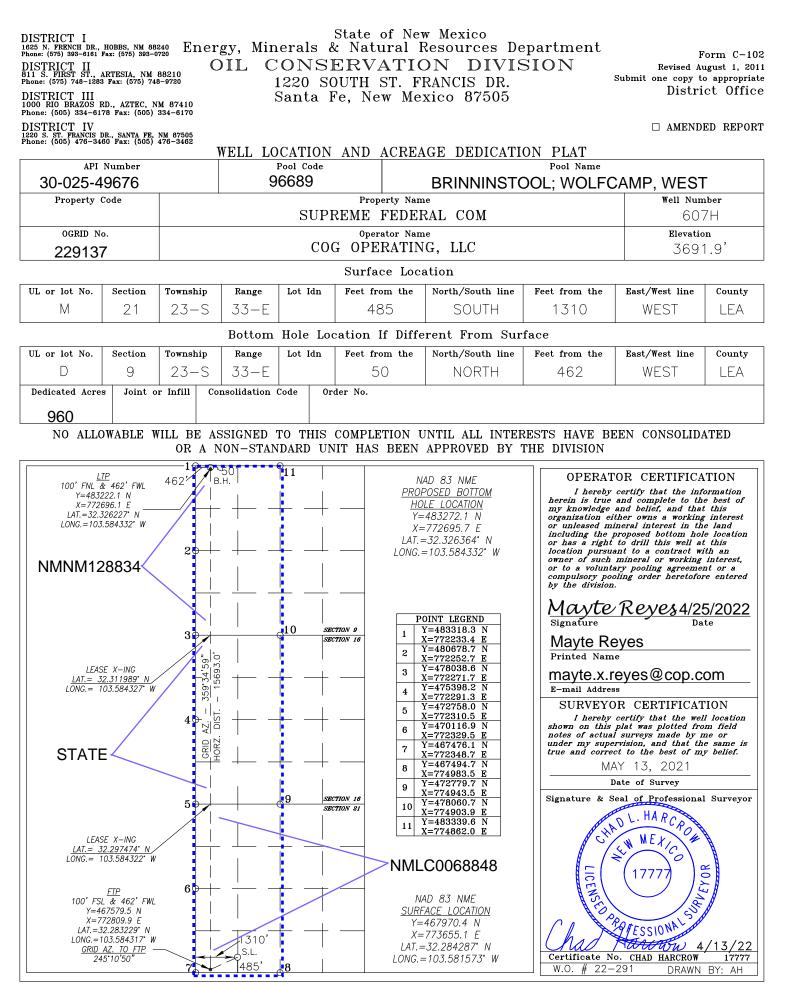

| Received by OCD: 5/3/2022 12:53:10 PM<br>Name & API (if assigned), surface and bottom hole location, | Page 4 of                                                                                  |
|------------------------------------------------------------------------------------------------------|--------------------------------------------------------------------------------------------|
| footages, completion target, orientation, completion status                                          |                                                                                            |
| (standard or non-standard)                                                                           |                                                                                            |
| Well #1                                                                                              | Supreme Federal Com 605H Well                                                              |
|                                                                                                      | SHL: 485' FSL, 1370' FWL (Unit N) of Section 21, Township                                  |
|                                                                                                      | 23 South, Range 33 East.<br>BHL: 50' FNL, 2310' FWL (Unit C) of Section 9, Township        |
|                                                                                                      | 23 South, Range 33 East.                                                                   |
|                                                                                                      | Completion Target: Wolfcamp formation                                                      |
|                                                                                                      | Well Orientation: south to north                                                           |
|                                                                                                      | Completion Location expected to be: Standard                                               |
| Well #2                                                                                              | Supreme Federal Com 606H Well<br>SHL: 485' FSL, 1340' FWL (Unit N) of Section 21, Township |
|                                                                                                      | 23 South, Range 33 East.                                                                   |
|                                                                                                      | BHL: 50' FNL, 1386' FWL (Unit C) of Section 9, Township                                    |
|                                                                                                      | 23 South, Range 33 East.                                                                   |
|                                                                                                      | Completion Target: Wolfcamp formation                                                      |
|                                                                                                      | Well Orientation: south to north<br>Completion Location expected to be: Standard           |
| Well #3                                                                                              | Supreme Federal Com 607H Well                                                              |
|                                                                                                      | SHL: 485' FSL, 1310' FWL (Unit M) of Section 21,                                           |
|                                                                                                      | Township 23 South, Range 33 East.                                                          |
|                                                                                                      | BHL: 50' FNL, 462' FWL (Unit D) of Section 9, Township                                     |
|                                                                                                      | 23 South, Range 33 East.                                                                   |
|                                                                                                      | Completion Target: Wolfcmap formation                                                      |
|                                                                                                      | Well Orientation: south to north                                                           |
|                                                                                                      | Completion Location expected to be: Standard                                               |
| Horizontal Well First and Last Take Points                                                           | Exhibit C-1                                                                                |
| Completion Target (Formation, TVD and MD)                                                            | Exhibit C-1, D-4                                                                           |
| AFE Capex and Operating Costs                                                                        |                                                                                            |
| Drilling Supervision/Month \$                                                                        | \$8,000                                                                                    |
| Production Supervision/Month \$                                                                      | \$800                                                                                      |
| Justification for Supervision Costs                                                                  | Exhibit C                                                                                  |
| Requested Risk Charge                                                                                | 200%                                                                                       |
| Notice of Hearing                                                                                    |                                                                                            |
| Proposed Notice of Hearing                                                                           | Exhibit B                                                                                  |
| Proof of Mailed Notice of Hearing (20 days before hearing)                                           | Exhibit E                                                                                  |
| Proof of Published Notice of Hearing (10 days before hearing)                                        | Exhibit F                                                                                  |
| Ownership Determination                                                                              |                                                                                            |
| Land Ownership Schematic of the Spacing Unit                                                         | Exhibit C-2                                                                                |
| Tract List (including lease numbers and owners)                                                      | Exhibit C-2                                                                                |
| Pooled Parties (including ownership type)                                                            | Exhibit C-2                                                                                |
|                                                                                                      |                                                                                            |

- Supreme Federal Com 605H and Supreme Federal Com 606H to be drilled from a surface location in the SE/4 SW/4 (Unit N) of Section 21 to bottom hole locations in the NE/4 NW/4 (Unit C) of Section 9; and
- Supreme Federal Com 607H to be drilled from a surface location in the SW/4
   SW/4 (Unit M) of Section 21 to a bottom hole location in the NW/4 NW/4 (Unit D) of Section 9.

BEFORE THE OIL CONSERVATION DIVISION Santa Fe, New Mexico Exhibit No. C Submitted by: COG Operating LLC Hearing Date: May 05, 2022 Case No. 22759 Supreme Federal Com 607H to be drilled from a surface location in the SW/4
 SW/4 (Unit M) of Section 21 to a bottom hole location in the NW/4 NW/4 (Unit D) of Section 9.

4. The completed interval of the **Supreme Federal Com 606H** well will remain within 330 feet of the offsetting quarter-quarter sections or equivalent tracts to include them in a standard horizontal well spacing unit.

5. **COG Exhibit C-1** contains Form C-102s for each of the initial wells proposed for this standard spacing unit. These forms demonstrate that the completed interval for each well will meet the statewide setback requirements for horizontal oil wells and that the wells be assigned to the Brinninstool; Wolfcamp West Pool (Pool Code 96689).