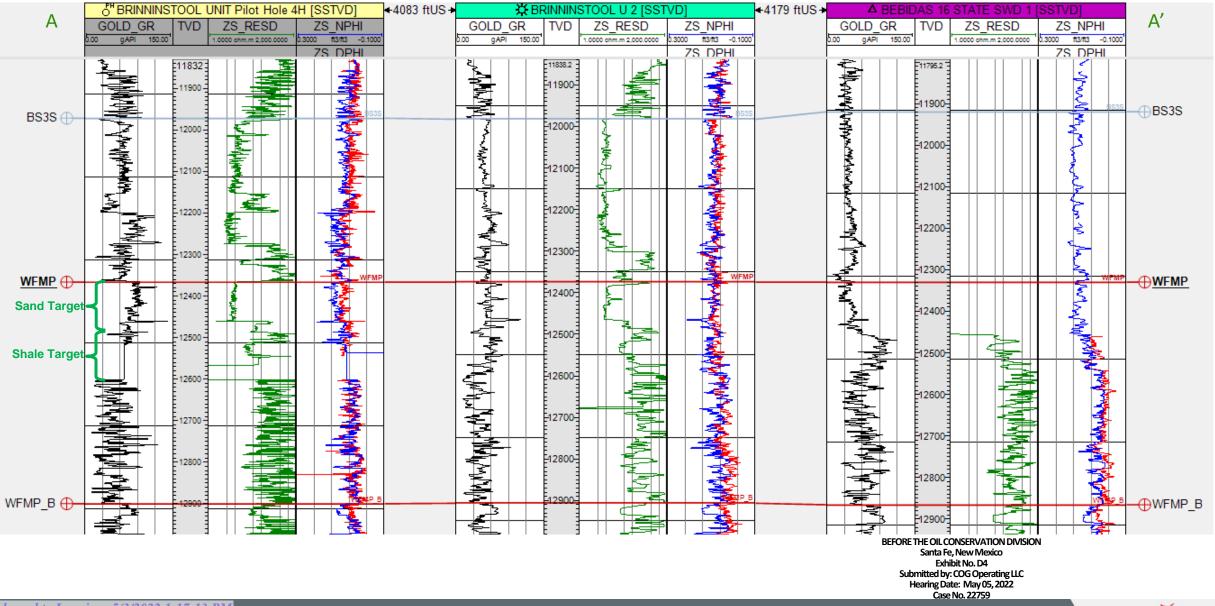

5. **COG Exhibit C-1** contains Form C-102s for each of the initial wells proposed for this standard spacing unit. These forms demonstrate that the completed interval for each well will meet the statewide setback requirements for horizontal oil wells and that the wells be assigned to the Brinninstool; Wolfcamp West Pool (Pool Code 96689).