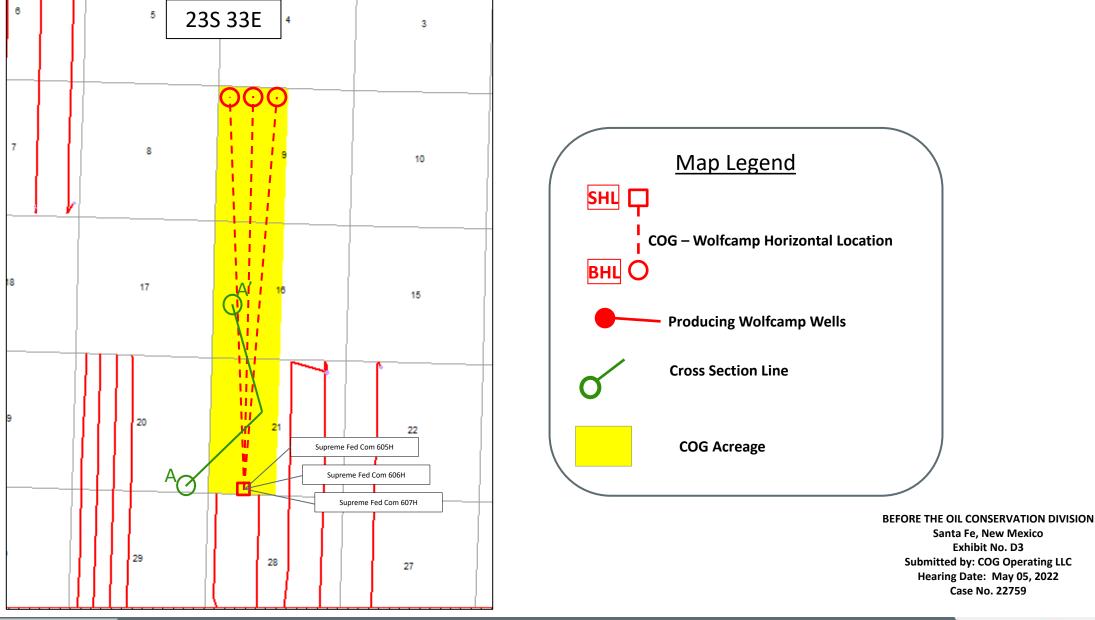

- Supreme Federal Com 605H and Supreme Federal Com 606H to be drilled from a surface location in the SE/4 SW/4 (Unit N) of Section 21 to bottom hole locations in the NE/4 NW/4 (Unit C) of Section 9; and
- Supreme Federal Com 607H to be drilled from a surface location in the SW/4
   SW/4 (Unit M) of Section 21 to a bottom hole location in the NW/4 NW/4 (Unit D) of Section 9.

BEFORE THE OIL CONSERVATION DIVISION Santa Fe, New Mexico Exhibit No. B Submitted by: COG Operating LLC Hearing Date: May 05, 2022 Case No. 22759 3. The completed interval of the **Supreme Federal Com 606H** well will remain with 330 feet of the offsetting quarter-quarter sections or equivalent tracts to include them in a standard horizontal well spacing unit.

4. The completed interval of the **Supreme Federal Com 606H** well will remain within 330 feet of the offsetting quarter-quarter sections or equivalent tracts to include them in a standard horizontal well spacing unit.