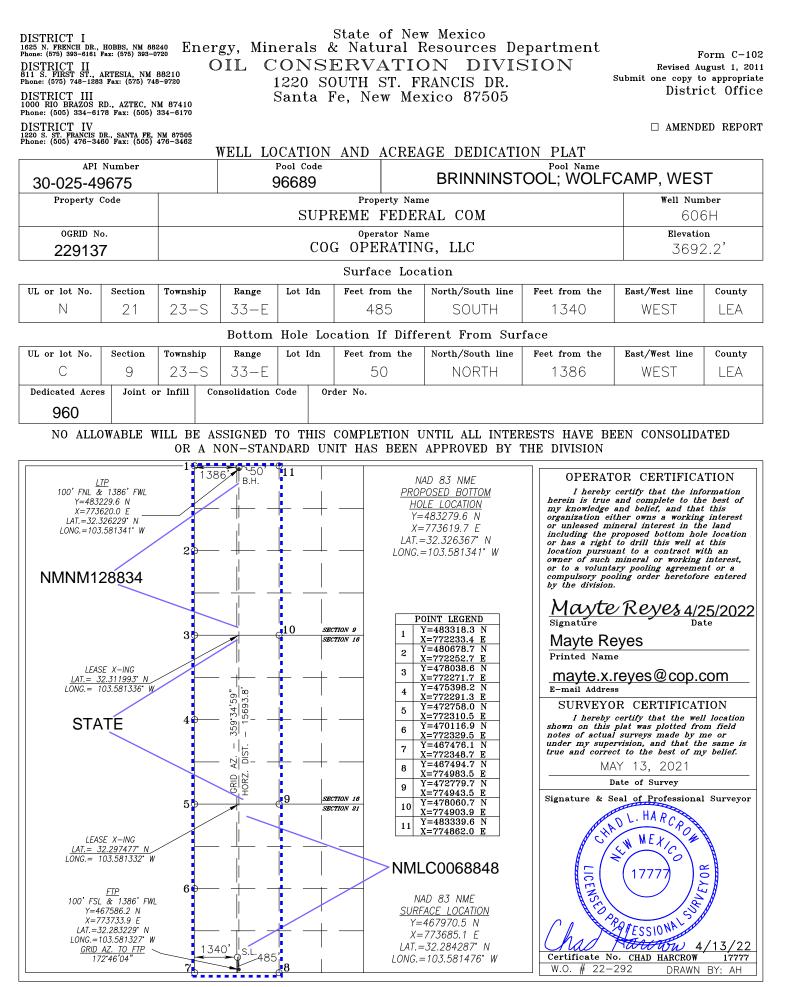

| Received by OCD: 5/3/2022 12:53:10 PM<br>Name & API (if assigned), surface and bottom hole location, | Page 4 of                                                                                  |
|------------------------------------------------------------------------------------------------------|--------------------------------------------------------------------------------------------|
| footages, completion target, orientation, completion status                                          |                                                                                            |
| (standard or non-standard)                                                                           |                                                                                            |
| Well #1                                                                                              | Supreme Federal Com 605H Well                                                              |
|                                                                                                      | SHL: 485' FSL, 1370' FWL (Unit N) of Section 21, Township                                  |
|                                                                                                      | 23 South, Range 33 East.<br>BHL: 50' FNL, 2310' FWL (Unit C) of Section 9, Township        |
|                                                                                                      | 23 South, Range 33 East.                                                                   |
|                                                                                                      | Completion Target: Wolfcamp formation                                                      |
|                                                                                                      | Well Orientation: south to north                                                           |
|                                                                                                      | Completion Location expected to be: Standard                                               |
| Well #2                                                                                              | Supreme Federal Com 606H Well<br>SHL: 485' FSL, 1340' FWL (Unit N) of Section 21, Township |
|                                                                                                      | 23 South, Range 33 East.                                                                   |
|                                                                                                      | BHL: 50' FNL, 1386' FWL (Unit C) of Section 9, Township                                    |
|                                                                                                      | 23 South, Range 33 East.                                                                   |
|                                                                                                      | Completion Target: Wolfcamp formation                                                      |
|                                                                                                      | Well Orientation: south to north<br>Completion Location expected to be: Standard           |
| Well #3                                                                                              | Supreme Federal Com 607H Well                                                              |
|                                                                                                      | SHL: 485' FSL, 1310' FWL (Unit M) of Section 21,                                           |
|                                                                                                      | Township 23 South, Range 33 East.                                                          |
|                                                                                                      | BHL: 50' FNL, 462' FWL (Unit D) of Section 9, Township                                     |
|                                                                                                      | 23 South, Range 33 East.                                                                   |
|                                                                                                      | Completion Target: Wolfcmap formation                                                      |
|                                                                                                      | Well Orientation: south to north                                                           |
|                                                                                                      | Completion Location expected to be: Standard                                               |
| Horizontal Well First and Last Take Points                                                           | Exhibit C-1                                                                                |
| Completion Target (Formation, TVD and MD)                                                            | Exhibit C-1, D-4                                                                           |
| AFE Capex and Operating Costs                                                                        |                                                                                            |
| Drilling Supervision/Month \$                                                                        | \$8,000                                                                                    |
| Production Supervision/Month \$                                                                      | \$800                                                                                      |
| Justification for Supervision Costs                                                                  | Exhibit C                                                                                  |
| Requested Risk Charge                                                                                | 200%                                                                                       |
| Notice of Hearing                                                                                    |                                                                                            |
| Proposed Notice of Hearing                                                                           | Exhibit B                                                                                  |
| Proof of Mailed Notice of Hearing (20 days before hearing)                                           | Exhibit E                                                                                  |
| Proof of Published Notice of Hearing (10 days before hearing)                                        | Exhibit F                                                                                  |
| Ownership Determination                                                                              |                                                                                            |
| Land Ownership Schematic of the Spacing Unit                                                         | Exhibit C-2                                                                                |
| Tract List (including lease numbers and owners)                                                      | Exhibit C-2                                                                                |
| Pooled Parties (including ownership type)                                                            | Exhibit C-2                                                                                |
|                                                                                                      |                                                                                            |

- Supreme Federal Com 605H and Supreme Federal Com 606H to be drilled from a surface location in the SE/4 SW/4 (Unit N) of Section 21 to bottom hole locations in the NE/4 NW/4 (Unit C) of Section 9; and
- Supreme Federal Com 607H to be drilled from a surface location in the SW/4
   SW/4 (Unit M) of Section 21 to a bottom hole location in the NW/4 NW/4 (Unit D) of Section 9.

BEFORE THE OIL CONSERVATION DIVISION Santa Fe, New Mexico Exhibit No. B Submitted by: COG Operating LLC Hearing Date: May 05, 2022 Case No. 22759 3. The completed interval of the **Supreme Federal Com 606H** well will remain with 330 feet of the offsetting quarter-quarter sections or equivalent tracts to include them in a standard horizontal well spacing unit.

• Supreme Federal Com 605H and Supreme Federal Com 606H to be drilled from a surface location in the SE/4 SW/4 (Unit N) of Section 21 to bottom hole locations in the NE/4 NW/4 (Unit C) of Section 9; and

BEFORE THE OIL CONSERVATION DIVISION Santa Fe, New Mexico Exhibit No. C Submitted by: COG Operating LLC Hearing Date: May 05, 2022 Case No. 22759 Supreme Federal Com 607H to be drilled from a surface location in the SW/4
 SW/4 (Unit M) of Section 21 to a bottom hole location in the NW/4 NW/4 (Unit D) of Section 9.

4. The completed interval of the **Supreme Federal Com 606H** well will remain within 330 feet of the offsetting quarter-quarter sections or equivalent tracts to include them in a standard horizontal well spacing unit.

5. **COG Exhibit C-1** contains Form C-102s for each of the initial wells proposed for this standard spacing unit. These forms demonstrate that the completed interval for each well will meet the statewide setback requirements for horizontal oil wells and that the wells be assigned to the Brinninstool; Wolfcamp West Pool (Pool Code 96689).