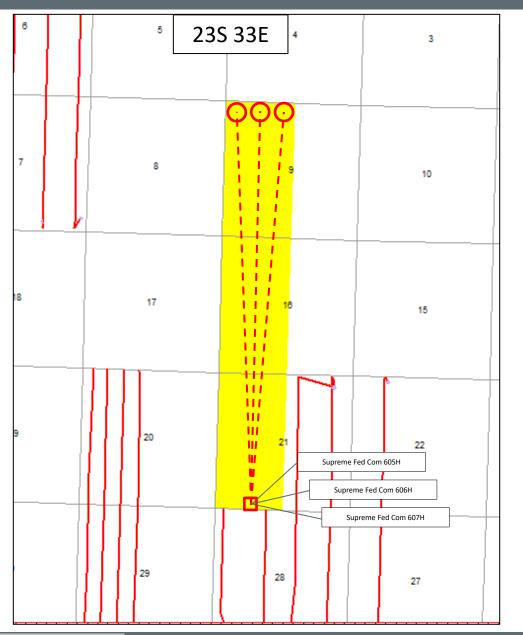

# **APPLICATION**

COG Operating LLC ("COG"), through its undersigned attorneys, hereby files this application with the Oil Conservation Division pursuant to the provisions of N.M. Stat. Ann. § 70-2-17, for an order pooling all uncommitted interests in the Wolfcamp formation [Brinninstool; Wolfcamp West (Pool Code 96689)] underlying a 960-acre, more or less, standard horizontal well spacing unit comprised of W/2 of Sections 9, 16 and 21, Township 23 South, Range 33 East, NMPM, Lea County, New Mexico. In support of its application, COG states:

3. In this case, COG seeks an order pooling all uncommitted interests in the Wolfcamp formation [Brinninstool; Wolfcamp West (Pool Code 96689)] underlying a 960-acre, more or less, standard horizontal well spacing unit comprised of W/2 of Sections 9, 16 and 21, Township 23 South, Range 33 East, NMPM, Lea County, New Mexico. The spacing unit will be dedicated to the to the following proposed initial wells: