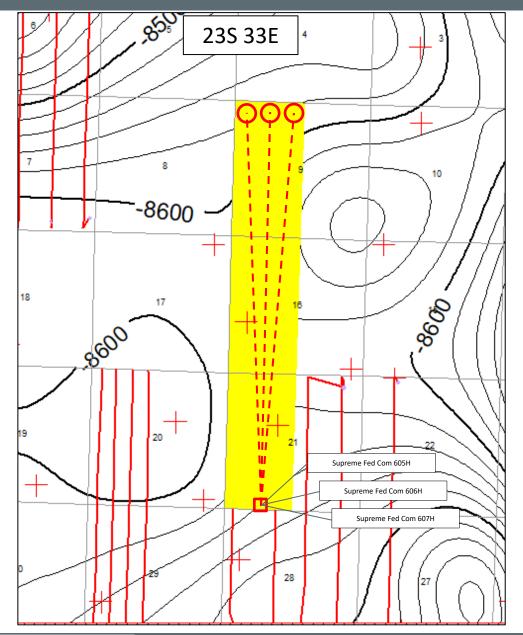

- Supreme Federal Com 605H and Supreme Federal Com 606H to be drilled from a surface location in the SE/4 SW/4 (Unit N) of Section 21 to bottom hole locations in the NE/4 NW/4 (Unit C) of Section 9; and
- Supreme Federal Com 607H to be drilled from a surface location in the SW/4
   SW/4 (Unit M) of Section 21 to a bottom hole location in the NW/4 NW/4 (Unit D) of Section 9.

BEFORE THE OIL CONSERVATION DIVISION Santa Fe, New Mexico Exhibit No. B Submitted by: COG Operating LLC Hearing Date: May 05, 2022 Case No. 22759 3. The completed interval of the **Supreme Federal Com 606H** well will remain with 330 feet of the offsetting quarter-quarter sections or equivalent tracts to include them in a standard horizontal well spacing unit.

4. The completed interval of the **Supreme Federal Com 606H** well will remain within 330 feet of the offsetting quarter-quarter sections or equivalent tracts to include them in a standard horizontal well spacing unit.