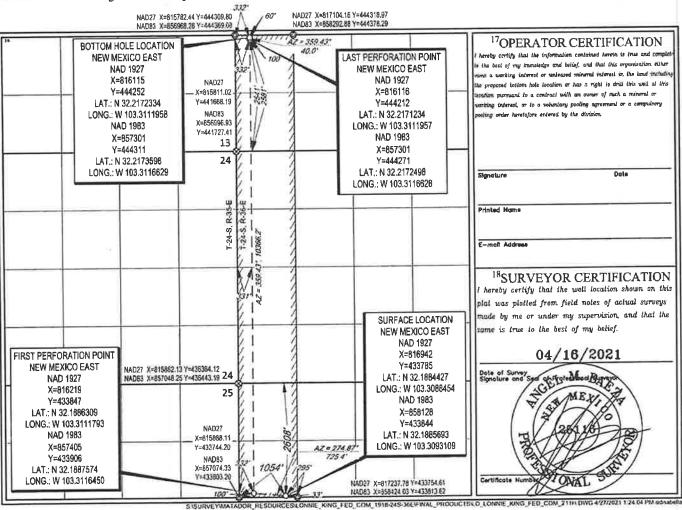

Phone: (575) 748-1490 District III 1000 Riu Brazos Roud, Aztec, NM 87410 Phone: (505) 334-6178 Fax: (505) 334-6170

API Number

State of New Mexico Energy, Minerals & Natural Resources Department OIL CONSERVATION DIVISION 1220 South St. Francis Dr. Santa Fe, NM 87505

FORM C-102 Revised August 1, 2011 Submit one copy to appropriate District Office

AMENDED REPORT

WELL LOCATION AND ACREAGE DEDICATION PLAT 33813

Property Code 211H LONNIE KING FED COM <sup>9</sup>Elevation Operator Name OGRID No. 3376 MATADOR PRODUCTION COMPANY

10 Surface Location

Lot Id: Feet from the UL or lot no 1054' 2608' WEST LEA NORTH 36-E 2 30 24-S

| UL or let no.                           | Section<br>18                 | Township 24-S | 36-E              | Loi Ida | Feet from the 2581' | North/South line<br>SOUTH | Feet from the 332' | East/West line WEST | LEA |
|-----------------------------------------|-------------------------------|---------------|-------------------|---------|---------------------|---------------------------|--------------------|---------------------|-----|
| <sup>11</sup> Dedicated Acres<br>323.71 | <sup>13</sup> Joint or Infili |               | unsulidation Code | 15Orde  | r No.               |                           |                    |                     |     |

No allowable will be assigned to this completion until all interests have been consolidated or a non-standard unit has been approved by the division.

<u>District I.</u> 1625 N. French Dr., Hobbs, NM 88240 Phone: (575) 393-6161 Fax: (575) 393-0720 District II 811 S. First St., Artesia, NM 88210 Phone: (575) 748-1283 Fax: (575) 748-9720 District III 1000 Rio Brazos Road, Azicc, NM 87410 Phone: (505) 334-6178 Fax: (505) 334-6170 District JV 1220 S. St. Francis Dr., Santa Fe, NM 87505 Phone: (505) 476-3460 Fax: (505) 476-3462