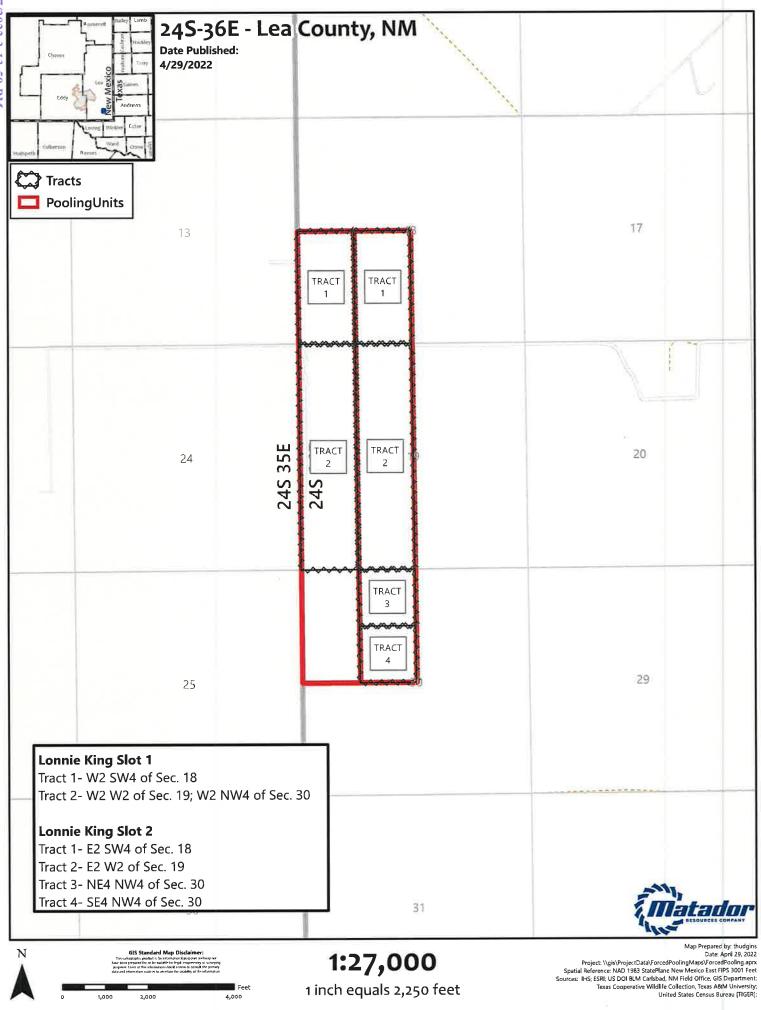

## Lonnie King

BEFORE THE OIL CONSERVATION DIVISION
Santa Fe, New Mexico
Exhibit No. C2
Submitted by: Matador Production Company

Submitted by: Matador Production Company Hearing Date: May 19, 2022 Case Nos. 22417-22420

Received by OCD: 5/17/2022 3:13:03 PM

1 inch equals 2,250 feet

BEFORE THE OIL CONSERVATION DIVISION Santa Fe, New Mexico Exhibit No. C3 **Submitted by: Matador Production Company** Hearing Date: May 19, 2022 Case Nos. 22417-22420