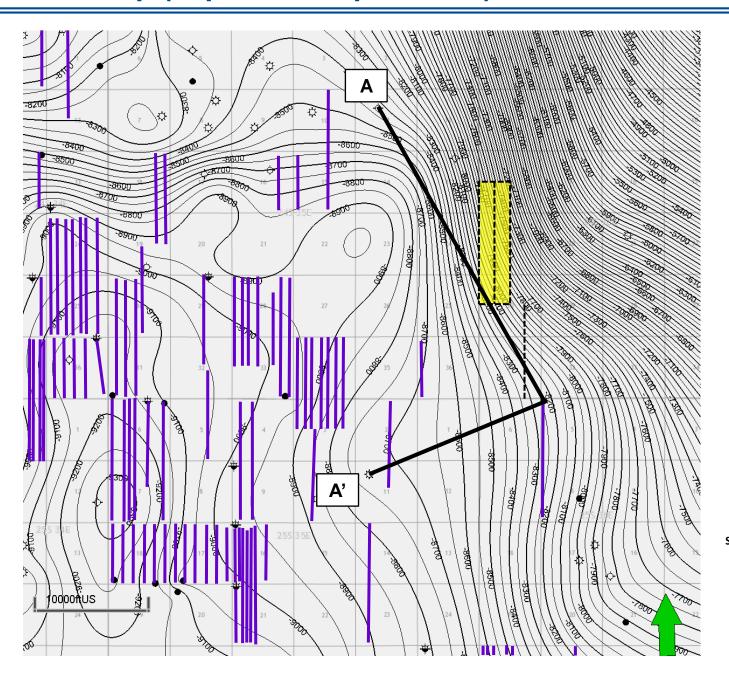

    Santa Fe, New Mexico Exhibit No. C

- Wolfcamp formation underlying a standard 320-acre, more or less, horizontal spacing unit comprised of the W/2 SW/4 of Section 18, the W/2 W/2 of Section 19, and the W/2 NW/4 of Section 30. The spacing unit will be dedicated to the proposed initial Lonnie King Fed Com #211H well, to be drilled from a surface location in the SW/4 NW/4 (Unit E) of Section 30, to a bottom hole location in the NW/4 SW/4 (Unit L) of Section 18.
- In Case 22420, Matador seeks to pool all uncommitted interests in the Wolfcamp formation underlying a standard 320-acre, more or less, horizontal spacing unit comprised of the E/2 SW/4 of Section 18, the E/2 W/2 of Section 19, and the E/2 NW/4 of Section 30. The spacing unit will be dedicated to the proposed initial Lonnie King Fed Com #212H well, to be drilled from a surface location in the SW/4 NW/4 (Unit E) of Section 30, to a bottom hole location in the NE/4 SW/4 (Unit K) of Section 18.
- 5. **Matador Exhibit C-1** contains draft Form C-102's for the proposed initial wells in each of these standard spacing units. These forms demonstrate that the completed interval for each well will meet the standard setback requirements for horizontal oil wells.
- 6. For **Case Nos. 22417 and 22418**, Matador understands that these Bone Spring wells will be placed in the WC-025 G-08 S253534O; BONE SPRING [97088] pool.
- 7. For **Case Nos. 22419 and 22420**, Matador understands that these Wolfcamp wells will be placed in the JAL; WOLFCAMP, WEST [33813] pool.
- 8. **Matador Exhibit C-2** identifies the tracts of land comprising each of the proposed horizontal spacing units. The subject acreage is comprised of federal and fee lands.
- 9. There are no depth severances within the Bone Spring formation underlying this acreage.
- 10. There are no depth severances within the Wolfcamp formation underlying this acreage.
- 11. **Matador Exhibit C-3** identifies the working interest owners that Matador is seeking to pool in each of the proposed horizontal spacing units.