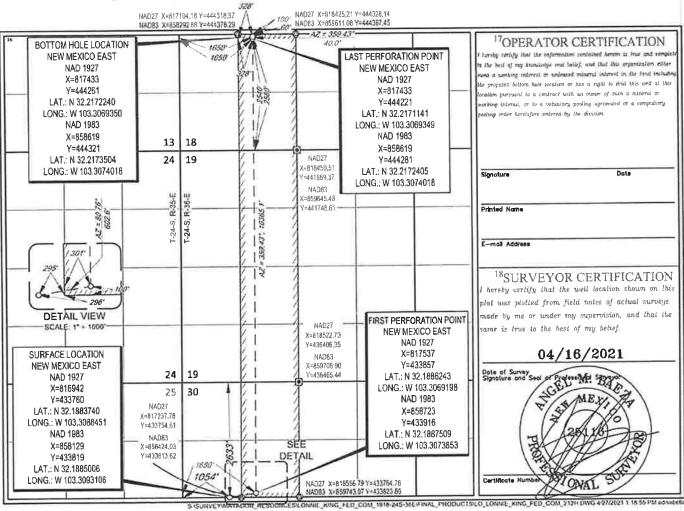

API Number

State of New Mexico Energy, Minerals & Natural Resources Department OIL CONSERVATION DIVISION 1220 South St. Francis Dr. Santa Fe, NM 87505

FORM C-102 Revised August 1, 2011 Submit one copy to appropriate District Office

AMENDED REPORT

WELL LOCATION AND ACREAGE DEDICATION PLAT Wolfcam West 33813 Well Numbe Property Name

Property Code 212H LONNIE KING FED COM <sup>9</sup>Elevation OGRID No. Operator Name 3375 MATADOR PRODUCTION COMPANY

10 Surface Location

| UL er lot no.                                     | Section<br>30 | Township 24-S | 36-E  | Lot ldn | Feet from the 2633 | North/South line | 1054'         | WEST           | LEA    |  |  |  |
|---------------------------------------------------|---------------|---------------|-------|---------|--------------------|------------------|---------------|----------------|--------|--|--|--|
| 11 Bottom Hole Location If Different From Surface |               |               |       |         |                    |                  |               |                |        |  |  |  |
| UL or lot no.                                     | Section       | Township      | Range | Lot fdn | Feet from the      | North/South line | Feet from the | East/West line | County |  |  |  |

2580 SOUTH 1650' WEST LEA 24-S 36-E 18 Order No. 320

No allowable will be assigned to this completion until all interests have been consolidated or a non-standard unit has been approved by the division.