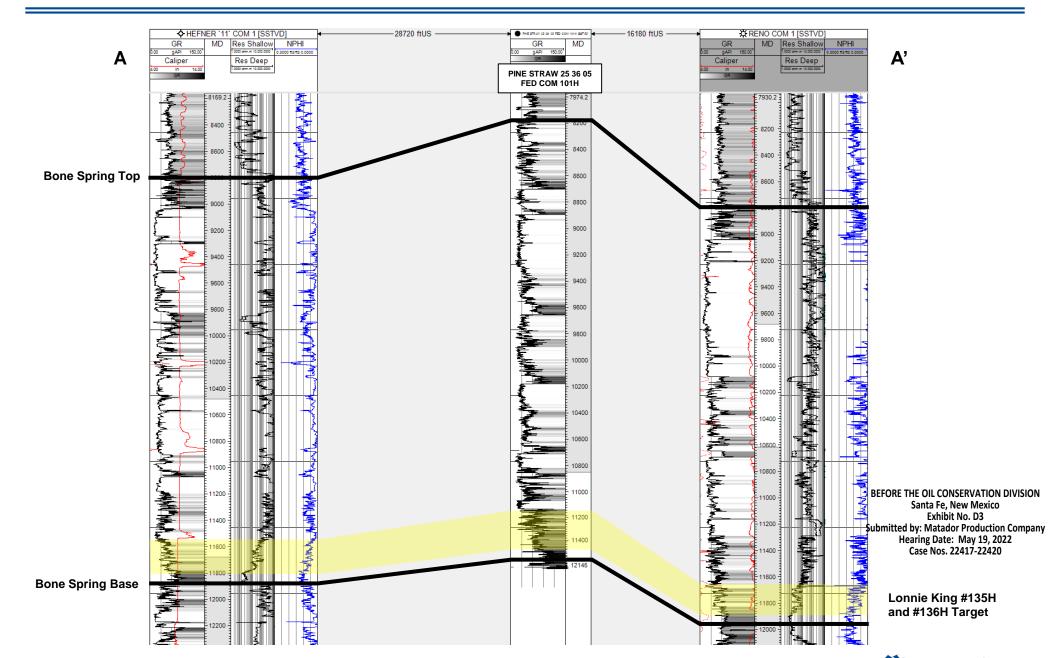

100<br>New Mexi   | 000ftUS            | 1033110            | 125     | 265 33E  | 265 34E | 265 35E | 245 36E           | 265 37E  | 265<br>38E   | SLK A56       |

BEFORE THE OIL CONSERVATION DIVISION Santa Fe, New Mexico

Exhibit No. D1

Submitted by: Matador Production Company Hearing Date: May 19, 2022 Case Nos. 22417-22420



# WC-025 G-08 S253534O;BONE SPRING [97088] Exhibit D-2 Structure Map (Top Bone Spring Subsea) A – A' Reference Line



### **Map Legend**

**Third Bone Spring Wells** 

**Project Area** 



C. I. = 50'

BEFORE THE OIL CONSERVATION DIVISION
Santa Fe, New Mexico
Exhibit No. D2
Submitted by: Matador Production Company
Hearing Date: May 19, 2022
Case Nos. 22417-22420



# **WC-025 G-08 S253534O;BONE SPRING [97088] Structural Cross-Section A – A'**

## Exhibit D-3



# JAL;WOLFCAMP, WEST [33813] Exhibit D-4 Structure Map (Top Wolfcamp Subsea) A – A' Reference Line



**Map Legend** 

**Wolfcamp Wells** 

**Project Area** 



<u>C. I. = 50'</u>

BEFORE THE OIL CONSERVATION DIVISION
Santa Fe, New Mexico
Exhibit No. D4
Submitted by: Matador Production Company
Hearing Date: May 19, 2022
Case Nos. 22417-22420



## JAL; WOLFCAMP, WEST [33813] Structural Cross-Section A – A'

## **Exhibit D-5**



# STATE OF NEW MEXICO DEPARTMENT OF ENERGY, MINERALS AND NATURAL RESOURCES OIL CONSERVATION DIVISION

APPLICATIONS OF MATADOR PRODUCTION COMPANY FOR COMPULSORY POOLING, LEA COUNTY, NEW MEXICO.

CASE NOS. 22417, 22418, 22419, 22420

### **AFFIDAVIT**

| STATEOFNEWMEXICO | )    |
|------------------|------|
|                  | ) ss |
| COUNTYOFSANTAFE  | )    |

A