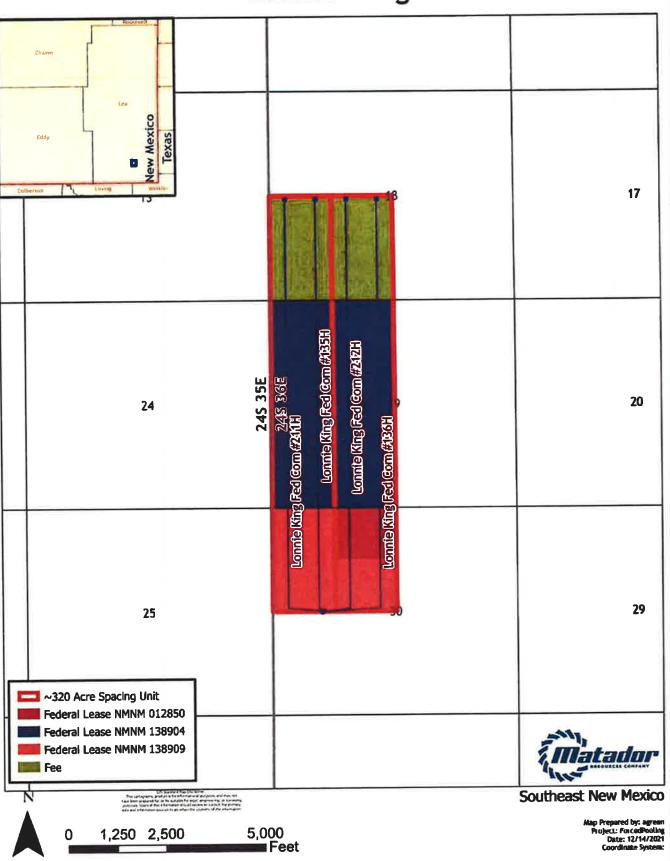

## Lonnie King

BEFORE THE OIL CONSERVATION DIVISION
Santa Fe, New Mexico
Exhibit No. C2
Submitted by: Matador Production Company

Submitted by: Matador Production Company Hearing Date: May 19, 2022 Case Nos. 22417-22420

Received by OCD: 5/17/2022 3:13:03 PM

1 inch equals 2,250 feet

BEFORE THE OIL CONSERVATION DIVISION Santa Fe, New Mexico Exhibit No. C3 **Submitted by: Matador Production Company** Hearing Date: May 19, 2022 Case Nos. 22417-22420