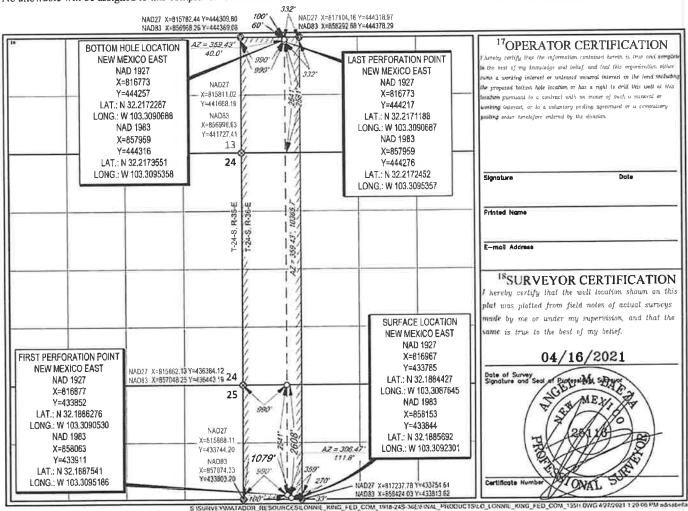

AMENDED REPORT

|               | WELL LOCATION AND      | ACREAGE DEDICAT | TION PLAT              |                        |
|---------------|------------------------|-----------------|------------------------|------------------------|
| 'API Number   | <sup>2</sup> Pool Code |                 | <sup>3</sup> Pool Name |                        |
|               | 97088                  | WC-025 G-08     | 52535340;              |                        |
| Property Code | *P                     | roperty Name    | 1                      | *Well Number           |
|               | LONNIE                 | KING FED COM    |                        | 135H                   |
| OGRID No.     | *0                     | perator Name    |                        | <sup>9</sup> Elevation |
|               | MATADOR PRO            | DUCTION COMPANY |                        | 3375'                  |

U), or lot no.
2 30 24-S 36-E - 2608' NORTH 1079' WEST LEA

11 Bottom Hole Location If Different From Surface Eust/West I UL or lot no Lot ldr Feet from th 2581' 990' WEST LEA SOUTH 24-S 36-E 3 18 Dedleuted Acres 323.71

No allowable will be assigned to this completion until all interests have been consolidated or a non-standard unit has been approved by the division.

BEFORE THE OIL CONSERVATION DIVISION
Santa Fe, New Mexico
Exhibit No. C1
Submitted by: Matador Production Company