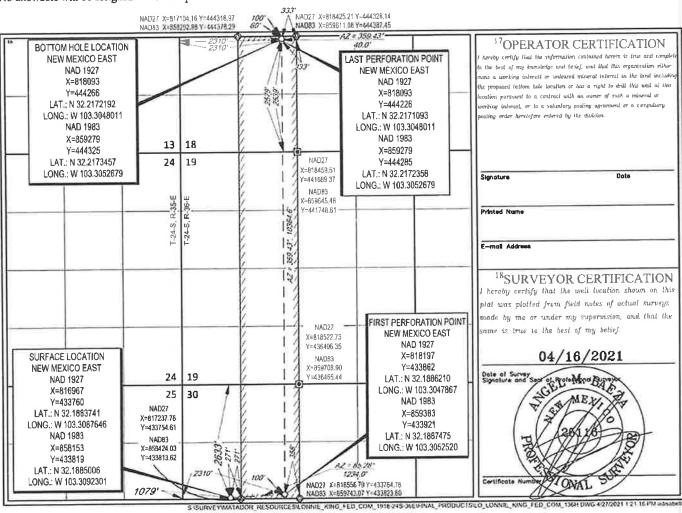

State of New Mexico
Energy, Minerals & Natural Resources
Department
OIL CONSERVATION DIVISION
1220 South St. Francis Dr.
Santa Fe, NM 87505

FORM C-102

Revised August 1, 2011

Submit one copy to appropriate

District Office

AMENDED REPORT

|                         | WELL LOCATION AND                | ACREAGE DEDICAT           | TON PLAT                            |                   |
|-------------------------|----------------------------------|---------------------------|-------------------------------------|-------------------|
| <sup>1</sup> API Number | <sup>2</sup> Pool Code<br>970 88 | WC-025 G-08               | <sup>3</sup> Pool Name<br>52535ミソロ: | Bone Spring       |
| *Property Code          | 5p                               | roperty Name KING FED COM |                                     | *Well Number 136H |
| OCRID No.               |                                  | perator Name              |                                     | *Elevation        |

<sup>10</sup>Surface Location East/West lin Feet from th North/South li Feet from the Ill. or lot no Secti Township 36-E 1079' WEST LEA 2633' NORTH 30 24-S 2

<sup>11</sup>Bottom Hole Location If Different From Surface

| UL or lot no.                     | Section<br>18            | Township 24-S | 36-E            | Lot Ida<br>—         | Feet from the 2539' | North/South line<br>SOUTH | 2310' | WEST | LEA |
|-----------------------------------|--------------------------|---------------|-----------------|----------------------|---------------------|---------------------------|-------|------|-----|
| <sup>12</sup> Dedicated Acres 320 | <sup>(3</sup> Jaint or l | infill 14Cc   | nsolldatien Cod | e <sup>15</sup> Ordi | er No.              |                           |       |      |     |

No allowable will be assigned to this completion until all interests have been consolidated or a non-standard unit has been approved by the division.

District 1 1625 N. French Dr., Hobbs, NM 88240 Phone: (575) 393-6161 Fax: (575) 393-0720 District II 811 S. First St., Artesis, NM 88210 Phone: (575) 748-1283 Fax: (575) 748-9720