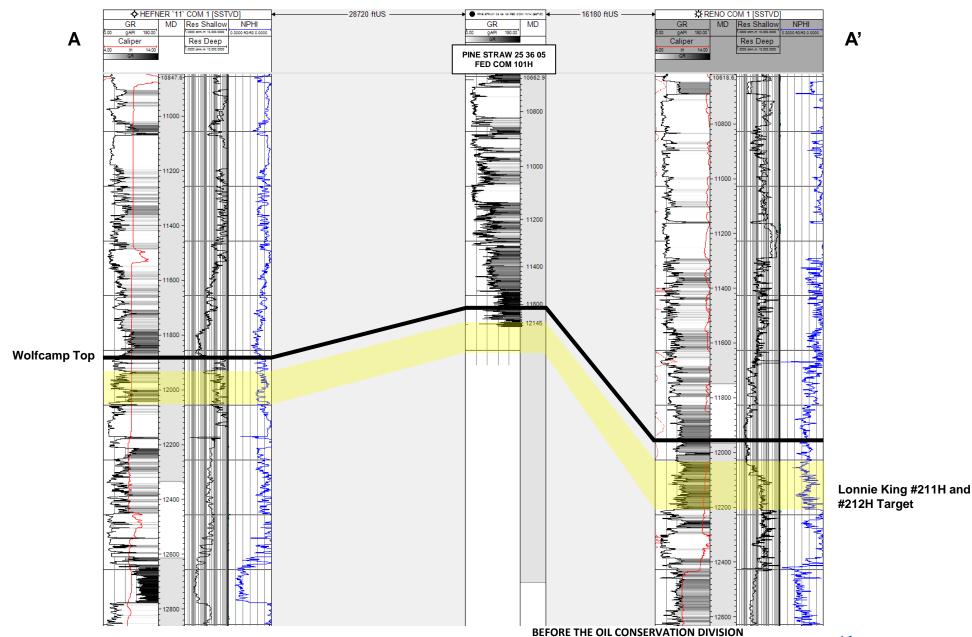

    Santa Fe, New Mexico Exhibit No. C

- Wolfcamp formation underlying a standard 320-acre, more or less, horizontal spacing unit comprised of the W/2 SW/4 of Section 18, the W/2 W/2 of Section 19, and the W/2 NW/4 of Section 30. The spacing unit will be dedicated to the proposed initial Lonnie King Fed Com #211H well, to be drilled from a surface location in the SW/4 NW/4 (Unit E) of Section 30, to a bottom hole location in the NW/4 SW/4 (Unit L) of Section 18.
- In Case 22420, Matador seeks to pool all uncommitted interests in the Wolfcamp formation underlying a standard 320-acre, more or less, horizontal spacing unit comprised of the E/2 SW/4 of Section 18, the E/2 W/2 of Section 19, and the E/2 NW/4 of Section 30. The spacing unit will be dedicated to the proposed initial Lonnie King Fed Com #212H well, to be drilled from a surface location in the SW/4 NW/4 (Unit E) of Section 30, to a bottom hole location in the NE/4 SW/4 (Unit K) of Section 18.
- 5. **Matador Exhibit C-1** contains draft Form C-102's for the proposed initial wells in each of these standard spacing units. These forms demonstrate that the completed interval for each well will meet the standard setback requirements for horizontal oil wells.
- 6. For **Case Nos. 22417 and 22418**, Matador understands that these Bone Spring wells will be placed in the WC-025 G-08 S253534O; BONE SPRING [97088] pool.
- 7. For **Case Nos. 22419 and 22420**, Matador understands that these Wolfcamp wells will be placed in the JAL; WOLFCAMP, WEST [33813] pool.
- 8. **Matador Exhibit C-2** identifies the tracts of land comprising each of the proposed horizontal spacing units. The subject acreage is comprised of federal and fee lands.
- 9. There are no depth severances within the Bone Spring formation underlying this acreage.
- 10. There are no depth severances within the Wolfcamp formation underlying this acreage.
- 11. **Matador Exhibit C-3** identifies the working interest owners that Matador is seeking to pool in each of the proposed horizontal spacing units.