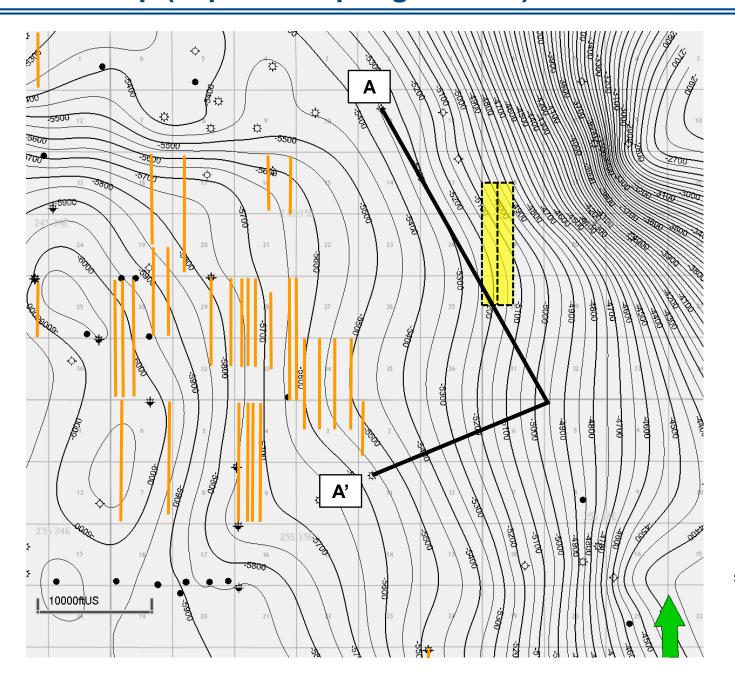

| 235,211      | 255 240 | 255 250 | 255 26E   | 255 275 | 255 281 | 255 29£           | 255 30E            | 255 316            | 255 125 | 255 33E  | 255 34E | 255 35E | 255 360           | 255 371  | 255<br>38E   | BLK ASS       |
| 1              | 265-22F                 | 265 23E      | 265 245 | 265 250 | 265 2 6 E | 265 27E | 265 285 | 100<br>New Mexi   | 000ftUS            | 1033110            | 125     | 265 33E  | 265 34E | 265 35E | 245 36E           | 265 37E  | 265<br>38E   | SLK A56       |

BEFORE THE OIL CONSERVATION DIVISION Santa Fe, New Mexico

Exhibit No. D1

Submitted by: Matador Production Company Hearing Date: May 19, 2022 Case Nos. 22417-22420



# WC-025 G-08 S253534O;BONE SPRING [97088] Exhibit D-2 Structure Map (Top Bone Spring Subsea) A – A' Reference Line



### **Map Legend**

**Third Bone Spring Wells** 

**Project Area** 



C. I. = 50'

BEFORE THE OIL CONSERVATION DIVISION
Santa Fe, New Mexico
Exhibit No. D2
Submitted by: Matador Production Company
Hearing Date: May 19, 2022
Case Nos. 22417-22420



# **WC-025 G-08 S253534O;BONE SPRING [97088] Structural Cross-Section A – A'**

## Exhibit D-3



# JAL;WOLFCAMP, WEST [33813] Exhibit D-4 Structure Map (Top Wolfcamp Subsea) A – A' Reference Line



**Map Legend** 

**Wolfcamp Wells** 

**Project Area** 



<u>C. I. = 50'</u>

BEFORE THE OIL CONSERVATION DIVISION
Santa Fe, New Mexico
Exhibit No. D4
Submitted by: Matador Production Company
Hearing Date: May 19, 2022
Case Nos. 22417-22420



## JAL; WOLFCAMP, WEST [33813] Structural Cross-Section A – A'

## **Exhibit D-5**



# STATE OF NEW ME