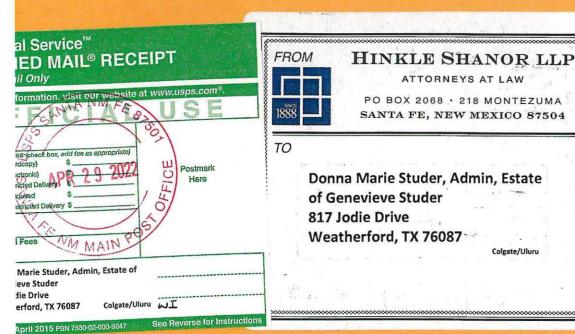

Colgate Operating, LLC Case No. 22669

Exhibit C-2

| ULURU 35 FED STATE COM 201H (S/2N/2 Sec 35 & 36 Wolfcamp)                                                                    |          |         |          |                     |  |  |
|------------------------------------------------------------------------------------------------------------------------------|----------|---------|----------|---------------------|--|--|
| WI OWNER                                                                                                                     | WI       | Net Ac  | Tract No | FORCE POOL INTEREST |  |  |
| Colgate Production, LLC                                                                                                      | 78.9063% | 252.5   | 1, 2     | Operator            |  |  |
| Dome Petroleum Corp.                                                                                                         | 6.8676%  | 21.9762 | 1        | Yes                 |  |  |
| Dorchester Exploration, Inc.                                                                                                 | 4.3915%  | 14.0527 | 1        | Yes                 |  |  |
| Kedco Management Corporation                                                                                                 | 2.1710%  | 6.94728 | 1        | Yes                 |  |  |
| Ensource, Inc.                                                                                                               | 1.9280%  | 6.16971 | 1        | Yes                 |  |  |
| E. Dwyane Hamilton                                                                                                           | 1.1719%  | 3.75    | 1        | Yes                 |  |  |
| Myrlene Mannschreck Dillon                                                                                                   | 1.1719%  | 3.75    | 1        | Yes                 |  |  |
| John S. Ross, Jr.                                                                                                            | 0.7678%  | 2.45701 | 1        | Yes                 |  |  |
| J. W. Davis                                                                                                                  | 0.6718%  | 2.14987 | 1        | Yes                 |  |  |
| Trustee(s) of the Alice G. Davis Trust under Declaration of Trust dated August 8, 1992                                       | 0.6718%  | 2.14987 | 1        | Yes                 |  |  |
| Paul Umbarger and Zofia Umbarger                                                                                             | 0.3565%  | 1.14074 | 1        | Yes                 |  |  |
| Galkay, a joint venture                                                                                                      | 0.2331%  | 0.74587 | 1        | Yes                 |  |  |
| Bill Ferguson (Unlocatable)                                                                                                  | 0.1598%  | 0.51149 | 1        | Yes                 |  |  |
| John G. Rocovich, Jr.                                                                                                        | 0.0703%  | 0.22501 | 1        | No                  |  |  |
| Estate of John R. Kline, Deceased (Unlocatable)                                                                              | 0.0699%  | 0.22378 | 1        | Yes                 |  |  |
| Robert H. Krieble                                                                                                            | 0.0699%  | 0.22376 | 1        | Yes                 |  |  |
| Virginia B. Dean, Clinton H. Dean, Jr., and Robert Russell Dean, Co-Trustees of the Virginia B. Dean Martial Deduction Trust | 0.0001%  | 0.00032 | 1        | Yes                 |  |  |
| Gerald L. Michard                                                                                                            | 0.0400%  | 0.12787 | 1        | Yes                 |  |  |
| William L. Hilliard (Unlocatable)                                                                                            | 0.0400%  | 0.12786 | 1        | Yes                 |  |  |
| Reeves County Systems, Inc.                                                                                                  | 0.0300%  | 0.09589 | 1        | Yes                 |  |  |
| Sombreo Associates (Unlocatable)                                                                                             | 0.0300%  | 0.09589 | 1        | Yes                 |  |  |
| Ted J. Werts (Unlocatable)                                                                                                   | 0.0200%  | 0.06395 | 1        | Yes                 |  |  |
| Douglas C. Cranmer                                                                                                           | 0.0200%  | 0.06394 | 1        | Yes                 |  |  |
| Lillie Costanzo, Trust for the benefit of Brian Balliet                                                                      | 0.0200%  | 0.06394 | 1        | Yes                 |  |  |
| Mary L. Kline                                                                                                                | 0.0200%  | 0.06394 | 1        | Yes                 |  |  |
| Russell B. Cranmer                                                                                                           | 0.0200%  | 0.06394 | 1        | Yes                 |  |  |

Released to Imaging: 5/17/2022 1:57:37 PM

Colgate Operating, LLC Case No. 22669 Exhibit A-3

| Douglas C. Cranmer and Russell B. Cranmer, Trustees of the Russell B. Cranmer Irrevocable Trust | 0.0200% | 0.06394 | 1 | Yes |
|-------------------------------------------------------------------------------------------------|---------|---------|---|-----|
| Robert G. Ettelson                                                                              | 0.0200% | 0.06394 | 1 | Yes |
| James Kenneth Garrett                                                                           | 0.0103% | 0.03291 | 1 | Yes |
| Joyce Eline Garrett                                                                             | 0.0103% | 0.03291 | 1 | Yes |
| Carl Joseph Garrett, Executor of the Estate of Jasper Ben Garrett, Jr.                          | 0.0051% | 0.01645 | 1 | Yes |
| Connie Gale Becker                                                                              | 0.0051% | 0.01645 | 1 | Yes |
| Donna Marie Studer, Administrator of the Estate of Genevieve<br>Studer                          | 0.0051% | 0.01645 | 1 | Yes |
| Ginger Lee Meyers                                                                               | 0.0051% | 0.01645 | 1 | Yes |
|                                                                                                 | 100%    | 320     |   |     |