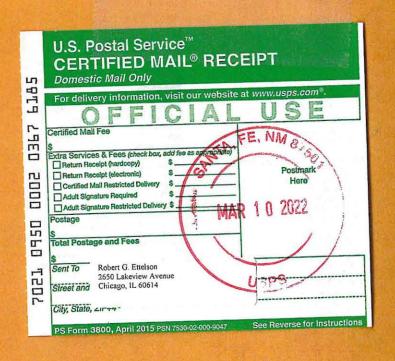

Colgate Operating, LLC Case No. 22669

Exhibit C-2

| ULURU 35 FED STATE COM 201H (S/2N/2 Sec 35 & 36 Wolfcamp)                                                                    |          |         |          |                     |  |  |
|------------------------------------------------------------------------------------------------------------------------------|----------|---------|----------|---------------------|--|--|
| WI OWNER                                                                                                                     | WI       | Net Ac  | Tract No | FORCE POOL INTEREST |  |  |
| Colgate Production, LLC                                                                                                      | 78.9063% | 252.5   | 1, 2     | Operator            |  |  |
| Dome Petroleum Corp.                                                                                                         | 6.8676%  | 21.9762 | 1        | Yes                 |  |  |
| Dorchester Exploration, Inc.                                                                                                 | 4.3915%  | 14.0527 | 1        | Yes                 |  |  |
| Kedco Management Corporation                                                                                                 | 2.1710%  | 6.94728 | 1        | Yes                 |  |  |
| Ensource, Inc.                                                                                                               | 1.9280%  | 6.16971 | 1        | Yes                 |  |  |
| E. Dwyane Hamilton                                                                                                           | 1.1719%  | 3.75    | 1        | Yes                 |  |  |
| Myrlene Mannschreck Dillon                                                                                                   | 1.1719%  | 3.75    | 1        | Yes                 |  |  |
| John S. Ross, Jr.                                                                                                            | 0.7678%  | 2.45701 | 1        | Yes                 |  |  |
| J. W. Davis                                                                                                                  | 0.6718%  | 2.14987 | 1        | Yes                 |  |  |
| Trustee(s) of the Alice G. Davis Trust under Declaration of Trust dated August 8, 1992                                       | 0.6718%  | 2.14987 | 1        | Yes                 |  |  |
| Paul Umbarger and Zofia Umbarger                                                                                             | 0.3565%  | 1.14074 | 1        | Yes                 |  |  |
| Galkay, a joint venture                                                                                                      | 0.2331%  | 0.74587 | 1        | Yes                 |  |  |
| Bill Ferguson (Unlocatable)                                                                                                  | 0.1598%  | 0.51149 | 1        | Yes                 |  |  |
| John G. Rocovich, Jr.                                                                                                        | 0.0703%  | 0.22501 | 1        | No                  |  |  |
| Estate of John R. Kline, Deceased (Unlocatable)                                                                              | 0.0699%  | 0.22378 | 1        | Yes                 |  |  |
| Robert H. Krieble                                                                                                            | 0.0699%  | 0.22376 | 1        | Yes                 |  |  |
| Virginia B. Dean, Clinton H. Dean, Jr., and Robert Russell Dean, Co-Trustees of the Virginia B. Dean Martial Deduction Trust | 0.0001%  | 0.00032 | 1        | Yes                 |  |  |
| Gerald L. Michard                                                                                                            | 0.0400%  | 0.12787 | 1        | Yes                 |  |  |
| William L. Hilliard (Unlocatable)                                                                                            | 0.0400%  | 0.12786 | 1        | Yes                 |  |  |
| Reeves County Systems, Inc.                                                                                                  | 0.0300%  | 0.09589 | 1        | Yes                 |  |  |
| Sombreo Associates (Unlocatable)                                                                                             | 0.0300%  | 0.09589 | 1        | Yes                 |  |  |
| Ted J. Werts (Unlocatable)                                                                                                   | 0.0200%  | 0.06395 | 1        | Yes                 |  |  |
| Douglas C. Cranmer                                                                                                           | 0.0200%  | 0.06394 | 1        | Yes                 |  |  |
| Lillie Costanzo, Trust for the benefit of Brian Balliet                                                                      | 0.0200%  | 0.06394 | 1        | Yes                 |  |  |
| Mary L. Kline                                                                                                                | 0.0200%  | 0.06394 | 1        | Yes                 |  |  |
| Russell B. Cranmer                                                                                                           | 0.0200%  | 0.06394 | 1        | Yes                 |  |  |