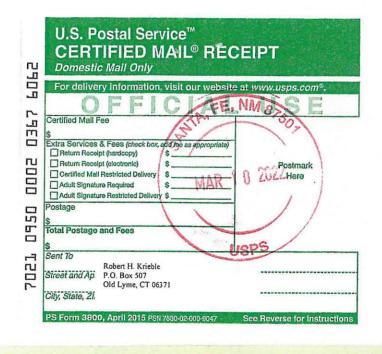

Colgate Operating, LLC Case No. 22669

Exhibit C-2

| ULURU 35 FED STATE COM 201H (S/2N/2 Sec 35 & 36 Wolfcamp)                                                                    |          |         |          |                     |  |  |
|------------------------------------------------------------------------------------------------------------------------------|----------|---------|----------|---------------------|--|--|
| WI OWNER                                                                                                                     | WI       | Net Ac  | Tract No | FORCE POOL INTEREST |  |  |
| Colgate Production, LLC                                                                                                      | 78.9063% | 252.5   | 1, 2     | Operator            |  |  |
| Dome Petroleum Corp.                                                                                                         | 6.8676%  | 21.9762 | 1        | Yes                 |  |  |
| Dorchester Exploration, Inc.                                                                                                 | 4.3915%  | 14.0527 | 1        | Yes                 |  |  |
| Kedco Management Corporation                                                                                                 | 2.1710%  | 6.94728 | 1        | Yes                 |  |  |
| Ensource, Inc.                                                                                                               | 1.9280%  | 6.16971 | 1        | Yes                 |  |  |
| E. Dwyane Hamilton                                                                                                           | 1.1719%  | 3.75    | 1        | Yes                 |  |  |
| Myrlene Mannschreck Dillon                                                                                                   | 1.1719%  | 3.75    | 1        | Yes                 |  |  |
| John S. Ross, Jr.                                                                                                            | 0.7678%  | 2.45701 | 1        | Yes                 |  |  |
| J. W. Davis                                                                                                                  | 0.6718%  | 2.14987 | 1        | Yes                 |  |  |
| Trustee(s) of the Alice G. Davis Trust under Declaration of Trust dated August 8, 1992                                       | 0.6718%  | 2.14987 | 1        | Yes                 |  |  |
| Paul Umbarger and Zofia Umbarger                                                                                             | 0.3565%  | 1.14074 | 1        | Yes                 |  |  |
| Galkay, a joint venture                                                                                                      | 0.2331%  | 0.74587 | 1        | Yes                 |  |  |
| Bill Ferguson (Unlocatable)                                                                                                  | 0.1598%  | 0.51149 | 1        | Yes                 |  |  |
| John G. Rocovich, Jr.                                                                                                        | 0.0703%  | 0.22501 | 1        | No                  |  |  |
| Estate of John R. Kline, Deceased (Unlocatable)                                                                              | 0.0699%  | 0.22378 | 1        | Yes                 |  |  |
| Robert H. Krieble                                                                                                            | 0.0699%  | 0.22376 | 1        | Yes                 |  |  |
| Virginia B. Dean, Clinton H. Dean, Jr., and Robert Russell Dean, Co-Trustees of the Virginia B. Dean Martial Deduction Trust | 0.0001%  | 0.00032 | 1        | Yes                 |  |  |
| Gerald L. Michard                                                                                                            | 0.0400%  | 0.12787 | 1        | Yes                 |  |  |
| William L. Hilliard (Unlocatable)                                                                                            | 0.0400%  | 0.12786 | 1        | Yes                 |  |  |
| Reeves County Systems, Inc.                                                                                                  | 0.0300%  | 0.09589 | 1        | Yes                 |  |  |
| Sombreo Associates (Unlocatable)                                                                                             | 0.0300%  | 0.09589 | 1        | Yes                 |  |  |
| Ted J. Werts (Unlocatable)                                                                                                   | 0.0200%  | 0.06395 | 1        | Yes                 |  |  |
| Douglas C. Cranmer                                                                                                           | 0.0200%  | 0.06394 | 1        | Yes                 |  |  |
| Lillie Costanzo, Trust for the benefit of Brian Balliet                                                                      | 0.0200%  | 0.06394 | 1        | Yes                 |  |  |
| Mary L. Kline                                                                                                                | 0.0200%  | 0.06394 | 1        | Yes                 |  |  |
| Russell B. Cranmer                                                                                                           | 0.0200%  | 0.06394 | 1        | Yes                 |  |  |