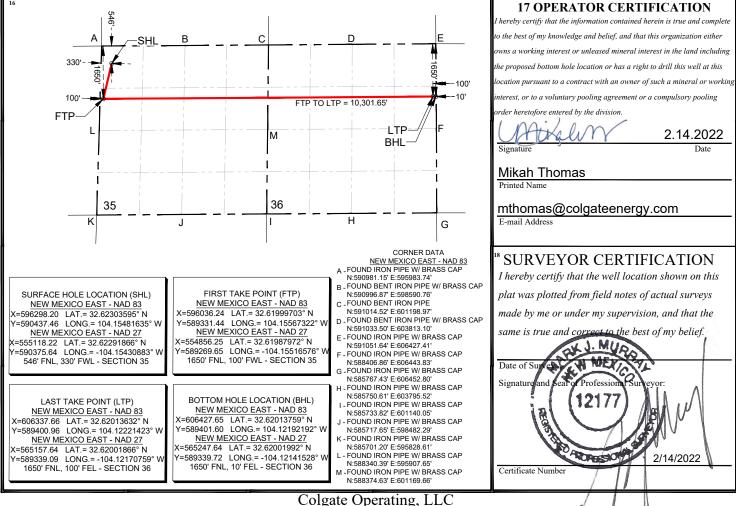

# State of New Mexico Energy, Minerals & Natural Resources Department OIL CONSERVATION DIVISION 1220 South St. Francis Dr. Santa Fe, NM 87505

Form C-102 Revised August 1, 2011 Submit one copy to appropriate District Office

AMENDED REPORT

#### WELL LOCATION AND ACREAGE DEDICATION PLAT

| 1 API Numbe           | er                                    | 2 Pool Code<br>98315                      | er Wolfcamp          |                              |
|-----------------------|---------------------------------------|-------------------------------------------|----------------------|------------------------------|
| 4 Property Code       |                                       | 5 Property Name<br>ULURU 35 FED STATE COM |                      | <b>6 Well Number</b><br>201H |
| 7 OGRID No.<br>371449 | 8 Operator Name<br>COLGATE ENERGY LLC |                                           | 9 Elevation<br>3321' |                              |

<sup>10</sup> Surface Location

| UL or lot no.                                   | Section | Township | Range | Lot Idn | Feet from the | North/South line | Feet from the | East/West line | County |
|-------------------------------------------------|---------|----------|-------|---------|---------------|------------------|---------------|----------------|--------|
| D                                               | 35      | 19-S     | 28-E  |         | 546'          | NORTH            | 330'          | WEST           | EDDY   |
| "Bottom Hole Location If Different From Surface |         |          |       |         |               |                  |               |                |        |
| III. or lot no                                  | Section | Township | Range | Lot Idn | Feet from the | North/South line | Feet from the | East/West line | County |

H 36 19-S 28-E 1650' NORTH 10' EAST EDDY

12 Dedicated Acres 320

No allowable will be assigned to this completion until all interests have been consolidated or a non-standard unit has been approved by the division.