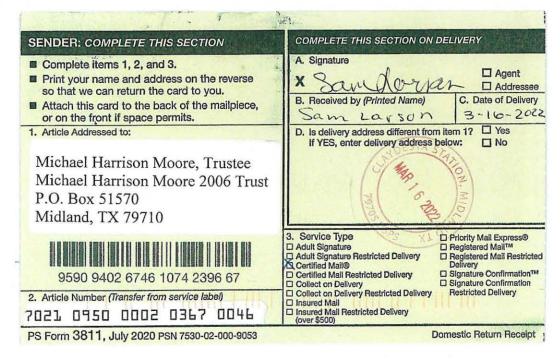

- C-3 Certified Mail Receipts
- C-4 Affidavits of Publication for March 18, 2022, April 6, 2022, and May 4, 2022