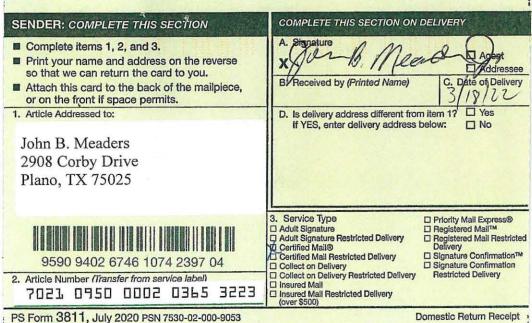

- C-3 Certified Mail Receipts
- C-4 Affidavits of Publication for March 18, 2022, April 6, 2022, and May 4, 2022