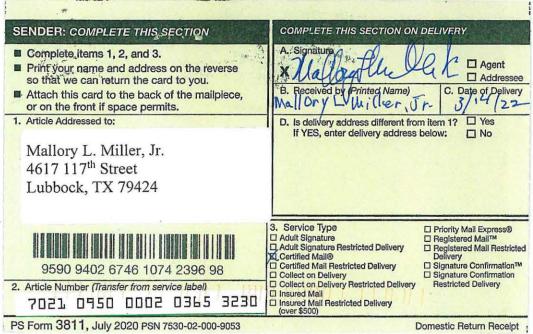

- C-3 Certified Mail Receipts
- C-4 Affidavits of Publication for March 18, 2022, April 6, 2022, and May 4, 2022