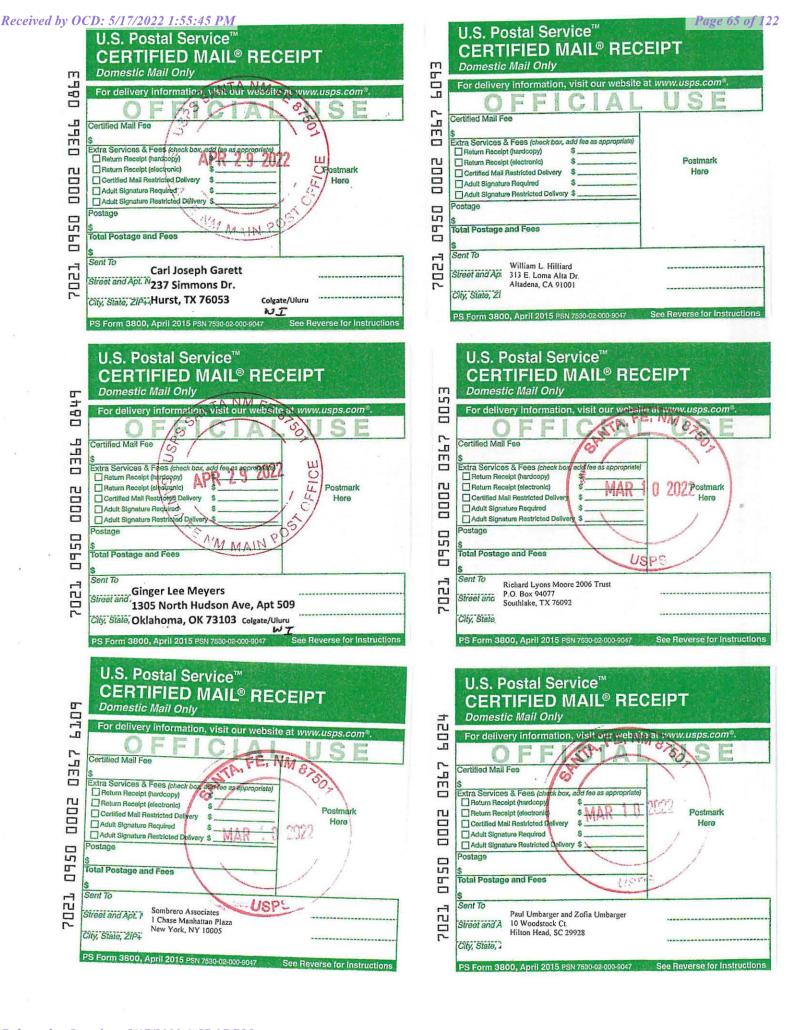

Colgate Operating, LLC Case No. 22669

Exhibit C-2

| ULURU 35 FED STATE COM 201H (S/2N/2 Sec 35 & 36 Wolfcamp)                                                                    |          |         |          |                     |  |  |
|------------------------------------------------------------------------------------------------------------------------------|----------|---------|----------|---------------------|--|--|
| WI OWNER                                                                                                                     | WI       | Net Ac  | Tract No | FORCE POOL INTEREST |  |  |
| Colgate Production, LLC                                                                                                      | 78.9063% | 252.5   | 1, 2     | Operator            |  |  |
| Dome Petroleum Corp.                                                                                                         | 6.8676%  | 21.9762 | 1        | Yes                 |  |  |
| Dorchester Exploration, Inc.                                                                                                 | 4.3915%  | 14.0527 | 1        | Yes                 |  |  |
| Kedco Management Corporation                                                                                                 | 2.1710%  | 6.94728 | 1        | Yes                 |  |  |
| Ensource, Inc.                                                                                                               | 1.9280%  | 6.16971 | 1        | Yes                 |  |  |
| E. Dwyane Hamilton                                                                                                           | 1.1719%  | 3.75    | 1        | Yes                 |  |  |
| Myrlene Mannschreck Dillon                                                                                                   | 1.1719%  | 3.75    | 1        | Yes                 |  |  |
| John S. Ross, Jr.                                                                                                            | 0.7678%  | 2.45701 | 1        | Yes                 |  |  |
| J. W. Davis                                                                                                                  | 0.6718%  | 2.14987 | 1        | Yes                 |  |  |
| Trustee(s) of the Alice G. Davis Trust under Declaration of Trust dated August 8, 1992                                       | 0.6718%  | 2.14987 | 1        | Yes                 |  |  |
| Paul Umbarger and Zofia Umbarger                                                                                             | 0.3565%  | 1.14074 | 1        | Yes                 |  |  |
| Galkay, a joint venture                                                                                                      | 0.2331%  | 0.74587 | 1        | Yes                 |  |  |
| Bill Ferguson (Unlocatable)                                                                                                  | 0.1598%  | 0.51149 | 1        | Yes                 |  |  |
| John G. Rocovich, Jr.                                                                                                        | 0.0703%  | 0.22501 | 1        | No                  |  |  |
| Estate of John R. Kline, Deceased (Unlocatable)                                                                              | 0.0699%  | 0.22378 | 1        | Yes                 |  |  |
| Robert H. Krieble                                                                                                            | 0.0699%  | 0.22376 | 1        | Yes                 |  |  |
| Virginia B. Dean, Clinton H. Dean, Jr., and Robert Russell Dean, Co-Trustees of the Virginia B. Dean Martial Deduction Trust | 0.0001%  | 0.00032 | 1        | Yes                 |  |  |
| Gerald L. Michard                                                                                                            | 0.0400%  | 0.12787 | 1        | Yes                 |  |  |
| William L. Hilliard (Unlocatable)                                                                                            | 0.0400%  | 0.12786 | 1        | Yes                 |  |  |
| Reeves County Systems, Inc.                                                                                                  | 0.0300%  | 0.09589 | 1        | Yes                 |  |  |
| Sombreo Associates (Unlocatable)                                                                                             | 0.0300%  | 0.09589 | 1        | Yes                 |  |  |
| Ted J. Werts (Unlocatable)                                                                                                   | 0.0200%  | 0.06395 | 1        | Yes                 |  |  |
| Douglas C. Cranmer                                                                                                           | 0.0200%  | 0.06394 | 1        | Yes                 |  |  |
| Lillie Costanzo, Trust for the benefit of Brian Balliet                                                                      | 0.0200%  | 0.06394 | 1        | Yes                 |  |  |
| Mary L. Kline                                                                                                                | 0.0200%  | 0.06394 | 1        | Yes                 |  |  |
| Russell B. Cranmer                                                                                                           | 0.0200%  | 0.06394 | 1        | Yes                 |  |  |

Released to Imaging: 5/17/2022 1:57:37 PM

Colgate Operating, LLC Case No. 22669 Exhibit A-3

| Douglas C. Cranmer and Russell B. Cranmer, Trustees of the Russell B. Cranmer Irrevocable Trust | 0.0200% | 0.06394 | 1 | Yes |
|-------------------------------------------------------------------------------------------------|---------|---------|---|-----|
| Robert G. Ettelson                                                                              | 0.0200% | 0.06394 | 1 | Yes |
| James Kenneth Garrett                                                                           | 0.0103% | 0.03291 | 1 | Yes |
| Joyce Eline Garrett                                                                             | 0.0103% | 0.03291 | 1 | Yes |
| Carl Joseph Garrett, Executor of the Estate of Jasper Ben Garrett, Jr.                          | 0.0051% | 0.01645 | 1 | Yes |
| Connie Gale Becker                                                                              | 0.0051% | 0.01645 | 1 | Yes |
| Donna Marie Studer, Administrator of the Estate of Genevieve<br>Studer                          | 0.0051% | 0.01645 | 1 | Yes |
| Ginger Lee Meyers                                                                               | 0.0051% | 0.01645 | 1 | Yes |
|                                                                                                 | 100%    | 320     |   |     |