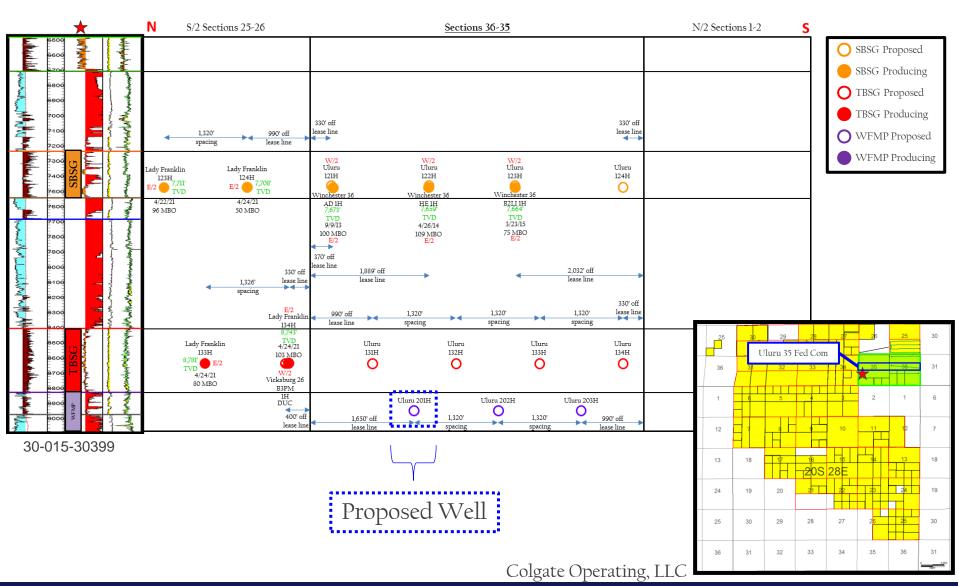

# STATE OF NEW MEXICO DEPARTMENT OF ENERGY, MINERALS AND NATURAL RESOURCES OIL CONSERVATION DIVISION

APPLICATIONS OF COLGATE OPERATING, LLC FOR COMPULSORY POOLING, EDDY COUNTY, NEW MEXICO.

**CASE NO. 22669** 

## SELF-AFFIRMED STATEMENT OF MARK HAJDIK

- 1. I am a landman at Colgate Operating, LLC ("Colgate") and am over 18 years of age. I have personal knowledge of the matters addressed herein and am competent to provide this Self-Affirmed Statement. I have previously testified before the New Mexico Oil Conservation Division ("Division") and my credentials as an expert in petroleum land matters were accepted and made a matter of record.
- 2. I am familiar with the land matters involved in the above-referenced cases. Copies of Colgate's applications and proposed hearing notices are attached as **Exhibit A-1**.
- 3. None of the parties proposed to be pooled in these cases indicated opposition to these matters proceeding by affidavit, therefore I do not expect any opposition at hearing.
- 4. In Case No. 22669, Colgate applies for an order pooling all uncommitted interests in the WC Burton Flat East, Upper Wolfcamp Pool (Code 98315) within the Wolfcamp formation underlying a 320-acre, more or less, standard horiztonal spacing unit comprised of the S/2 N/2 of Sections 35 and 26, Township 19 South, Range 28 East, Eddy County, New Mexico ("Unit").
- 5. The Unit will be dedicated to the Uluru 35 Fed State Com 201H well which will be horizontally drilled from a surface hole location in the NW/4 NE/4 (Unit D) of Section 35 to a bottom hole location in the SE/4 NE/4 (Unit H) of Section 36.
  - 6. The completed intervals of the Wells will be orthodox.
  - 7. **Exhibit A-2** contains the C-102 for the Wells.

#### 9. Uluru 35 Fed State Com 201H

SHL: At a legal location in the NW/4NW/4 of Section 35

BHL: 10' FEL & 1,650' FNL of Section 36 FTP: 100' FWL & 1,650' FNL of Section 35 LTP: 100' FEL & 1,650' FNL of Section 36

TVD: 8,929'

TMD: Approximately 19,214' Targeted Interval: Wolfcamp XY Total Cost: See attached AFE