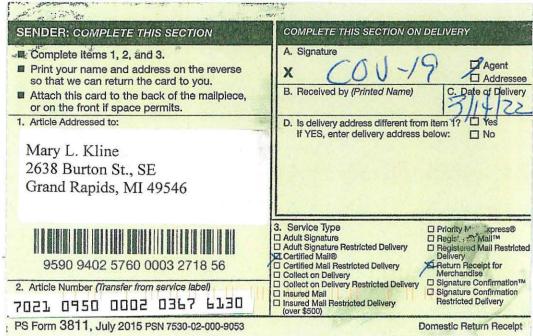

Colgate Operating, LLC Case No. 22669

Exhibit C-2

| ULURU 35 FED STATE COM 201H (S/2N/2 Sec 35 & 36 Wolfcamp)                                                                    |          |         |          |                     |  |  |
|------------------------------------------------------------------------------------------------------------------------------|----------|---------|----------|---------------------|--|--|
| WI OWNER                                                                                                                     | WI       | Net Ac  | Tract No | FORCE POOL INTEREST |  |  |
| Colgate Production, LLC                                                                                                      | 78.9063% | 252.5   | 1, 2     | Operator            |  |  |
| Dome Petroleum Corp.                                                                                                         | 6.8676%  | 21.9762 | 1        | Yes                 |  |  |
| Dorchester Exploration, Inc.                                                                                                 | 4.3915%  | 14.0527 | 1        | Yes                 |  |  |
| Kedco Management Corporation                                                                                                 | 2.1710%  | 6.94728 | 1        | Yes                 |  |  |
| Ensource, Inc.                                                                                                               | 1.9280%  | 6.16971 | 1        | Yes                 |  |  |
| E. Dwyane Hamilton                                                                                                           | 1.1719%  | 3.75    | 1        | Yes                 |  |  |
| Myrlene Mannschreck Dillon                                                                                                   | 1.1719%  | 3.75    | 1        | Yes                 |  |  |
| John S. Ross, Jr.                                                                                                            | 0.7678%  | 2.45701 | 1        | Yes                 |  |  |
| J. W. Davis                                                                                                                  | 0.6718%  | 2.14987 | 1        | Yes                 |  |  |
| Trustee(s) of the Alice G. Davis Trust under Declaration of Trust dated August 8, 1992                                       | 0.6718%  | 2.14987 | 1        | Yes                 |  |  |
| Paul Umbarger and Zofia Umbarger                                                                                             | 0.3565%  | 1.14074 | 1        | Yes                 |  |  |
| Galkay, a joint venture                                                                                                      | 0.2331%  | 0.74587 | 1        | Yes                 |  |  |
| Bill Ferguson (Unlocatable)                                                                                                  | 0.1598%  | 0.51149 | 1        | Yes                 |  |  |
| John G. Rocovich, Jr.                                                                                                        | 0.0703%  | 0.22501 | 1        | No                  |  |  |
| Estate of John R. Kline, Deceased (Unlocatable)                                                                              | 0.0699%  | 0.22378 | 1        | Yes                 |  |  |
| Robert H. Krieble                                                                                                            | 0.0699%  | 0.22376 | 1        | Yes                 |  |  |
| Virginia B. Dean, Clinton H. Dean, Jr., and Robert Russell Dean, Co-Trustees of the Virginia B. Dean Martial Deduction Trust | 0.0001%  | 0.00032 | 1        | Yes                 |  |  |
| Gerald L. Michard                                                                                                            | 0.0400%  | 0.12787 | 1        | Yes                 |  |  |
| William L. Hilliard (Unlocatable)                                                                                            | 0.0400%  | 0.12786 | 1        | Yes                 |  |  |
| Reeves County Systems, Inc.                                                                                                  | 0.0300%  | 0.09589 | 1        | Yes                 |  |  |
| Sombreo Associates (Unlocatable)                                                                                             | 0.0300%  | 0.09589 | 1        | Yes                 |  |  |
| Ted J. Werts (Unlocatable)                                                                                                   | 0.0200%  | 0.06395 | 1        | Yes                 |  |  |
| Douglas C. Cranmer                                                                                                           | 0.0200%  | 0.06394 | 1        | Yes                 |  |  |
| Lillie Costanzo, Trust for the benefit of Brian Balliet                                                                      | 0.0200%  | 0.06394 | 1        | Yes                 |  |  |
| Mary L. Kline                                                                                                                | 0.0200%  | 0.06394 | 1        | Yes                 |  |  |
| Russell B. Cranmer                                                                                                           | 0.0200%  | 0.06394 | 1        | Yes                 |  |  |