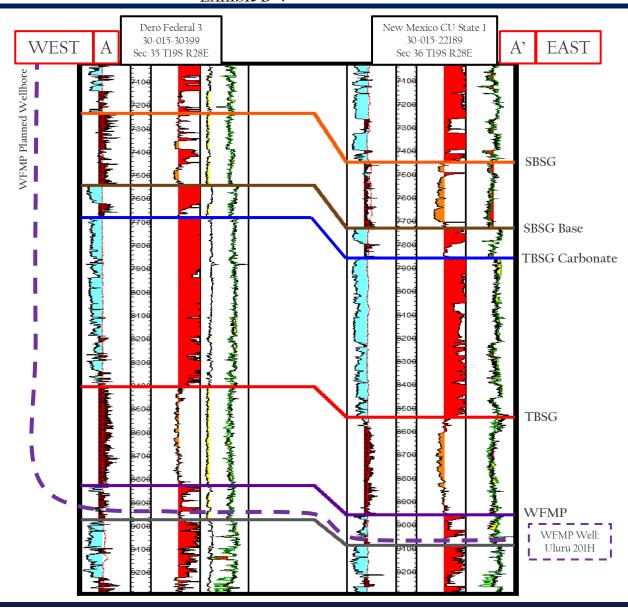

revention of waste.
- 12. The exhibits attached hereto were either prepared by me or under my supervision or were compiled from company business records.
- 13. I understand this Self-Affirmed Statement will be used as written testimony in this case. I affirm my testimony in paragraphs 1 through 12 above is true and correct and is made under penalty of perjury under the laws of the State of New Mexico. My testimony is made as of the date identified next to my signature below.

David DaGian

3/24/22 Date



Compulsory Pooling Hearing – Case No. 22669
Geology Exhibits
Uluru 35 Fed State Com 201H
4/7/2022

Released to Amaging: 5/17/2022 1:57:37 PM

Exhibit B-1





Exhibit B-2





**Proposed Wells** 



<u>Producing Wells</u>



Colgate Energy

Exhibit B-3





Colgate Energy

Exhibit B-4





Exhibit B-5





## Gerri Bar Per 1964-eropinient Plan (SBSG – TBSG – WFMP XY) Uluru 35 Fed State Com







Case No. 22669

# STATE OF NEW MEXICO DEPARTMENT OF ENERGY, MINERALS AND NATURAL RESOURCES OIL CONSERVATION DIVISION

APPLICATIONS OF COLGATE OPERATING, LLC FOR COMPULSORY POOLING, EDDY COUNTY, NEW MEXICO.

**CASE NOS. 22669** 

## SELF-AFFIRMED STATEMENT OF DANA S. HARDY

- I am attorney in fact and authorized representative of Colgate Operating LLC, the Applicant herein.
- 2. I am familiar with the Notice Letter attached as **Exhibit C-1** and caused the Notice Letters to be sent to the parties set out in the chart attached as **Exhibit C-2**.
- 3. The above-referenced Application was provided, along with the Notice Letters, to the recipients listed in Exhibit C-2.
- 4. Exhibit