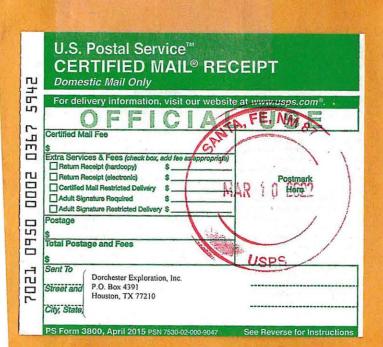

Colgate Operating, LLC Case No. 22669

Exhibit C-2

| ULURU 35 FED STATE COM 201H (S/2N/2 Sec 35 & 36 Wolfcamp)                                                                    |          |         |          |                     |  |  |
|------------------------------------------------------------------------------------------------------------------------------|----------|---------|----------|---------------------|--|--|
| WI OWNER                                                                                                                     | WI       | Net Ac  | Tract No | FORCE POOL INTEREST |  |  |
| Colgate Production, LLC                                                                                                      | 78.9063% | 252.5   | 1, 2     | Operator            |  |  |
| Dome Petroleum Corp.                                                                                                         | 6.8676%  | 21.9762 | 1        | Yes                 |  |  |
| Dorchester Exploration, Inc.                                                                                                 | 4.3915%  | 14.0527 | 1        | Yes                 |  |  |
| Kedco Management Corporation                                                                                                 | 2.1710%  | 6.94728 | 1        | Yes                 |  |  |
| Ensource, Inc.                                                                                                               | 1.9280%  | 6.16971 | 1        | Yes                 |  |  |
| E. Dwyane Hamilton                                                                                                           | 1.1719%  | 3.75    | 1        | Yes                 |  |  |
| Myrlene Mannschreck Dillon                                                                                                   | 1.1719%  | 3.75    | 1        | Yes                 |  |  |
| John S. Ross, Jr.                                                                                                            | 0.7678%  | 2.45701 | 1        | Yes                 |  |  |
| J. W. Davis                                                                                                                  | 0.6718%  | 2.14987 | 1        | Yes                 |  |  |
| Trustee(s) of the Alice G. Davis Trust under Declaration of Trust dated August 8, 1992                                       | 0.6718%  | 2.14987 | 1        | Yes                 |  |  |
| Paul Umbarger and Zofia Umbarger                                                                                             | 0.3565%  | 1.14074 | 1        | Yes                 |  |  |
| Galkay, a joint venture                                                                                                      | 0.2331%  | 0.74587 | 1        | Yes                 |  |  |
| Bill Ferguson (Unlocatable)                                                                                                  | 0.1598%  | 0.51149 | 1        | Yes                 |  |  |
| John G. Rocovich, Jr.                                                                                                        | 0.0703%  | 0.22501 | 1        | No                  |  |  |
| Estate of John R. Kline, Deceased (Unlocatable)                                                                              | 0.0699%  | 0.22378 | 1        | Yes                 |  |  |
| Robert H. Krieble                                                                                                            | 0.0699%  | 0.22376 | 1        | Yes                 |  |  |
| Virginia B. Dean, Clinton H. Dean, Jr., and Robert Russell Dean, Co-Trustees of the Virginia B. Dean Martial Deduction Trust | 0.0001%  | 0.00032 | 1        | Yes                 |  |  |
| Gerald L. Michard                                                                                                            | 0.0400%  | 0.12787 | 1        | Yes                 |  |  |
| William L. Hilliard (Unlocatable)                                                                                            | 0.0400%  | 0.12786 | 1        | Yes                 |  |  |
| Reeves County Systems, Inc.                                                                                                  | 0.0300%  | 0.09589 | 1        | Yes                 |  |  |
| Sombreo Associates (Unlocatable)                                                                                             | 0.0300%  | 0.09589 | 1        | Yes                 |  |  |
| Ted J. Werts (Unlocatable)                                                                                                   | 0.0200%  | 0.06395 | 1        | Yes                 |  |  |
| Douglas C. Cranmer                                                                                                           | 0.0200%  | 0.06394 | 1        | Yes                 |  |  |
| Lillie Costanzo, Trust for the benefit of Brian Balliet                                                                      | 0.0200%  | 0.06394 | 1        | Yes                 |  |  |
| Mary L. Kline                                                                                                                | 0.0200%  | 0.06394 | 1        | Yes                 |  |  |
| Russell B. Cranmer                                                                                                           | 0.0200%  | 0.06394 | 1        | Yes                 |  |  |

Released to Imaging: 5/17/2022 1:57:37 PM

Colgate Operating, LLC Case No. 22669 Exhibit A-3

| Douglas C. Cranmer and Russell B. Cranmer, Trustees of the Russell B. Cranmer Irrevocable Trust | 0.0200% | 0.06394 | 1 | Yes |
|-------------------------------------------------------------------------------------------------|---------|---------|---|-----|
| Robert G. Ettelson                                                                              | 0.0200% | 0.06394 | 1 | Yes |
| James Kenneth Garrett                                                                           | 0.0103% | 0.03291 | 1 | Yes |
| Joyce Eline Garrett                                                                             | 0.0103% | 0.03291 | 1 | Yes |
| Carl Joseph Garrett, Executor of the Estate of Jasper Ben Garrett, Jr.                          | 0.0051% | 0.01645 | 1 | Yes |
| Connie Gale Becker                                                                              | 0.0051% | 0.01645 | 1 | Yes |
| Donna Marie Studer, Administrator of the Estate of Genevieve<br>Studer                          | 0.0051% | 0.01645 | 1 | Yes |
| Ginger Lee Meyers                                                                               | 0.0051% | 0.01645 | 1 | Yes |
|                                                                                                 | 100%    | 320     |   |     |