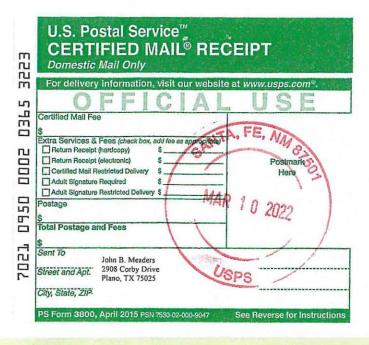

Colgate Operating, LLC Case No. 22669

Exhibit C-2

| ULURU 35 FED STATE COM 201H (S/2N/2 Sec 35 & 36 Wolfcamp)                                                                    |          |         |          |                     |  |  |
|------------------------------------------------------------------------------------------------------------------------------|----------|---------|----------|---------------------|--|--|
| WI OWNER                                                                                                                     | WI       | Net Ac  | Tract No | FORCE POOL INTEREST |  |  |
| Colgate Production, LLC                                                                                                      | 78.9063% | 252.5   | 1, 2     | Operator            |  |  |
| Dome Petroleum Corp.                                                                                                         | 6.8676%  | 21.9762 | 1        | Yes                 |  |  |
| Dorchester Exploration, Inc.                                                                                                 | 4.3915%  | 14.0527 | 1        | Yes                 |  |  |
| Kedco Management Corporation                                                                                                 | 2.1710%  | 6.94728 | 1        | Yes                 |  |  |
| Ensource, Inc.                                                                                                               | 1.9280%  | 6.16971 | 1        | Yes                 |  |  |
| E. Dwyane Hamilton                                                                                                           | 1.1719%  | 3.75    | 1        | Yes                 |  |  |
| Myrlene Mannschreck Dillon                                                                                                   | 1.1719%  | 3.75    | 1        | Yes                 |  |  |
| John S. Ross, Jr.                                                                                                            | 0.7678%  | 2.45701 | 1        | Yes                 |  |  |
| J. W. Davis                                                                                                                  | 0.6718%  | 2.14987 | 1        | Yes                 |  |  |
| Trustee(s) of the Alice G. Davis Trust under Declaration of Trust dated August 8, 1992                                       | 0.6718%  | 2.14987 | 1        | Yes                 |  |  |
| Paul Umbarger and Zofia Umbarger                                                                                             | 0.3565%  | 1.14074 | 1        | Yes                 |  |  |
| Galkay, a joint venture                                                                                                      | 0.2331%  | 0.74587 | 1        | Yes                 |  |  |
| Bill Ferguson (Unlocatable)                                                                                                  | 0.1598%  | 0.51149 | 1        | Yes                 |  |  |
| John G. Rocovich, Jr.                                                                                                        | 0.0703%  | 0.22501 | 1        | No                  |  |  |
| Estate of John R. Kline, Deceased (Unlocatable)                                                                              | 0.0699%  | 0.22378 | 1        | Yes                 |  |  |
| Robert H. Krieble                                                                                                            | 0.0699%  | 0.22376 | 1        | Yes                 |  |  |
| Virginia B. Dean, Clinton H. Dean, Jr., and Robert Russell Dean, Co-Trustees of the Virginia B. Dean Martial Deduction Trust | 0.0001%  | 0.00032 | 1        | Yes                 |  |  |
| Gerald L. Michard                                                                                                            | 0.0400%  | 0.12787 | 1        | Yes                 |  |  |
| William L. Hilliard (Unlocatable)                                                                                            | 0.0400%  | 0.12786 | 1        | Yes                 |  |  |
| Reeves County Systems, Inc.                                                                                                  | 0.0300%  | 0.09589 | 1        | Yes                 |  |  |
| Sombreo Associates (Unlocatable)                                                                                             | 0.0300%  | 0.09589 | 1        | Yes                 |  |  |
| Ted J. Werts (Unlocatable)                                                                                                   | 0.0200%  | 0.06395 | 1        | Yes                 |  |  |
| Douglas C. Cranmer                                                                                                           | 0.0200%  | 0.06394 | 1        | Yes                 |  |  |
| Lillie Costanzo, Trust for the benefit of Brian Balliet                                                                      | 0.0200%  | 0.06394 | 1        | Yes                 |  |  |
| Mary L. Kline                                                                                                                | 0.0200%  | 0.06394 | 1        | Yes                 |  |  |
| Russell B. Cranmer                                                                                                           | 0.0200%  | 0.06394 | 1        | Yes                 |  |  |