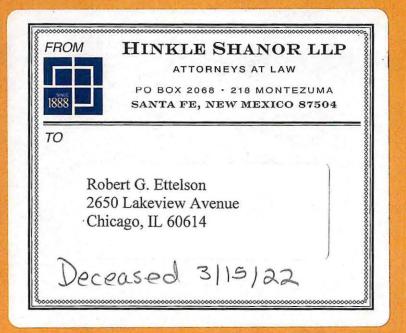

Released to Imaging: 5/17/2022 1:57:37 PM

Colgate Operating, LLC Case No. 22669 Exhibit A-3

| Douglas C. Cranmer and Russell B. Cranmer, Trustees of the Russell B. Cranmer Irrevocable Trust | 0.0200% | 0.06394 | 1 | Yes |
|-------------------------------------------------------------------------------------------------|---------|---------|---|-----|
| Robert G. Ettelson                                                                              | 0.0200% | 0.06394 | 1 | Yes |
| James Kenneth Garrett                                                                           | 0.0103% | 0.03291 | 1 | Yes |
| Joyce Eline Garrett                                                                             | 0.0103% | 0.03291 | 1 | Yes |
| Carl Joseph Garrett, Executor of the Estate of Jasper Ben Garrett, Jr.                          | 0.0051% | 0.01645 | 1 | Yes |
| Connie Gale Becker                                                                              | 0.0051% | 0.01645 | 1 | Yes |
| Donna Marie Studer, Administrator of the Estate of Genevieve<br>Studer                          | 0.0051% | 0.01645 | 1 | Yes |
| Ginger Lee Meyers                                                                               | 0.0051% | 0.01645 | 1 | Yes |
|                                                                                                 | 100%    | 320     |   |     |