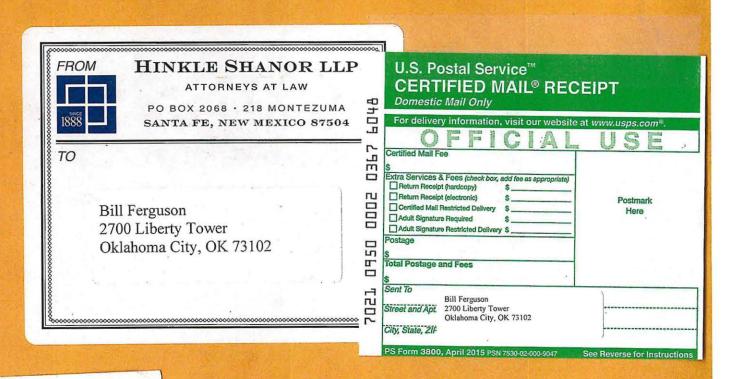

Colgate Operating, LLC Case No. 22669

Exhibit C-2

| ULURU 35 FED STATE COM 201H (S/2N/2 Sec 35 & 36 Wolfcamp)                                                                    |          |         |          |                     |  |  |
|------------------------------------------------------------------------------------------------------------------------------|----------|---------|----------|---------------------|--|--|
| WI OWNER                                                                                                                     | WI       | Net Ac  | Tract No | FORCE POOL INTEREST |  |  |
| Colgate Production, LLC                                                                                                      | 78.9063% | 252.5   | 1, 2     | Operator            |  |  |
| Dome Petroleum Corp.                                                                                                         | 6.8676%  | 21.9762 | 1        | Yes                 |  |  |
| Dorchester Exploration, Inc.                                                                                                 | 4.3915%  | 14.0527 | 1        | Yes                 |  |  |
| Kedco Management Corporation                                                                                                 | 2.1710%  | 6.94728 | 1        | Yes                 |  |  |
| Ensource, Inc.                                                                                                               | 1.9280%  | 6.16971 | 1        | Yes                 |  |  |
| E. Dwyane Hamilton                                                                                                           | 1.1719%  | 3.75    | 1        | Yes                 |  |  |
| Myrlene Mannschreck Dillon                                                                                                   | 1.1719%  | 3.75    | 1        | Yes                 |  |  |
| John S. Ross, Jr.                                                                                                            | 0.7678%  | 2.45701 | 1        | Yes                 |  |  |
| J. W. Davis                                                                                                                  | 0.6718%  | 2.14987 | 1        | Yes                 |  |  |
| Trustee(s) of the Alice G. Davis Trust under Declaration of Trust dated August 8, 1992                                       | 0.6718%  | 2.14987 | 1        | Yes                 |  |  |
| Paul Umbarger and Zofia Umbarger                                                                                             | 0.3565%  | 1.14074 | 1        | Yes                 |  |  |
| Galkay, a joint venture                                                                                                      | 0.2331%  | 0.74587 | 1        | Yes                 |  |  |
| Bill Ferguson (Unlocatable)                                                                                                  | 0.1598%  | 0.51149 | 1        | Yes                 |  |  |
| John G. Rocovich, Jr.                                                                                                        | 0.0703%  | 0.22501 | 1        | No                  |  |  |
| Estate of John R. Kline, Deceased (Unlocatable)                                                                              | 0.0699%  | 0.22378 | 1        | Yes                 |  |  |
| Robert H. Krieble                                                                                                            | 0.0699%  | 0.22376 | 1        | Yes                 |  |  |
| Virginia B. Dean, Clinton H. Dean, Jr., and Robert Russell Dean, Co-Trustees of the Virginia B. Dean Martial Deduction Trust | 0.0001%  | 0.00032 | 1        | Yes                 |  |  |
| Gerald L. Michard                                                                                                            | 0.0400%  | 0.12787 | 1        | Yes                 |  |  |
| William L. Hilliard (Unlocatable)                                                                                            | 0.0400%  | 0.12786 | 1        | Yes                 |  |  |
| Reeves County Systems, Inc.                                                                                                  | 0.0300%  | 0.09589 | 1        | Yes                 |  |  |
| Sombreo Associates (Unlocatable)                                                                                             | 0.0300%  | 0.09589 | 1        | Yes                 |  |  |
| Ted J. Werts (Unlocatable)                                                                                                   | 0.0200%  | 0.06395 | 1        | Yes                 |  |  |
| Douglas C. Cranmer                                                                                                           | 0.0200%  | 0.06394 | 1        | Yes                 |  |  |
| Lillie Costanzo, Trust for the benefit of Brian Balliet                                                                      | 0.0200%  | 0.06394 | 1        | Yes                 |  |  |
| Mary L. Kline                                                                                                                | 0.0200%  | 0.06394 | 1        | Yes                 |  |  |
| Russell B. Cranmer                                                                                                           | 0.0200%  | 0.06394 | 1        | Yes                 |  |  |