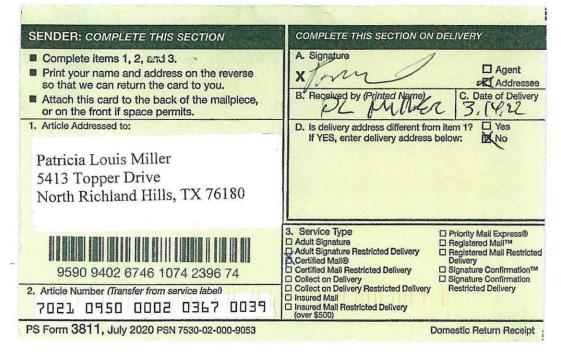

- C-3 Certified Mail Receipts
- C-4 Affidavits of Publication for March 18, 2022, April 6, 2022, and May 4, 2022