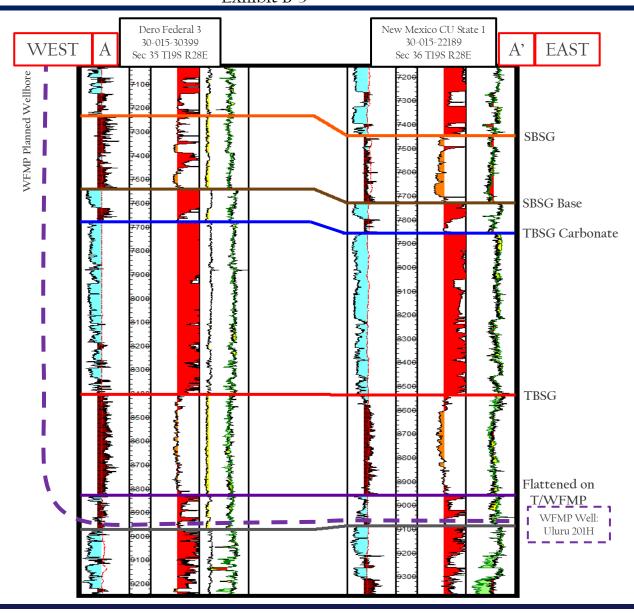

e.
- 12. The exhibits attached hereto were either prepared by me or under my supervision or were compiled from company business records.
- 13. I understand this Self-Affirmed Statement will be used as written testimony in this case. I affirm my testimony in paragraphs 1 through 12 above is true and correct and is made under penalty of perjury under the laws of the State of New Mexico. My testimony is made as of the date identified next to my signature below.

David DaGian

3/24/22 Date



Compulsory Pooling Hearing – Case No. 22669
Geology Exhibits
Uluru 35 Fed State Com 201H
4/7/2022

Released to Amaging: 5/17/2022 1:57:37 PM

Exhibit B-1





Exhibit B-2





**Proposed Wells** 



<u>Producing Wells</u>



Colgate Energy

Exhibit B-3





Colgate Energy

Exhibit B-4





Exhibit B-5





## Gerri Bar Per 1964-eropinient Plan (SBSG – TBSG – WFMP XY) Uluru 35 Fed State Com







Case No. 22669

# STATE OF NEW MEXICO DEPARTMENT OF ENERGY, MINERALS AND NATURAL RESOURCES OIL CONSERVATION DIVISION

APPLICATIONS OF COLGATE OPERATING, LLC FOR COMPULSORY POOLING, EDDY COUNTY, NEW MEXICO.

**CASE NOS. 22669** 

## SELF-AFFIRMED STATEMENT OF DANA S. HARDY

- I am attorney in fact and authorized representative of Colgate Operating LLC, the Applicant herein.
- 2. I am familiar with the Notice Letter attached as **Exhibit C-1** and caused the Notice Letters to be sent to the parties set out in the chart attached as **Exhibit C-2**.
- 3. The above-referenced Application was provided, along with the Notice Letters, to the recipients listed in Exhibit C-2.
- 4. Exhibit C-2 also provides