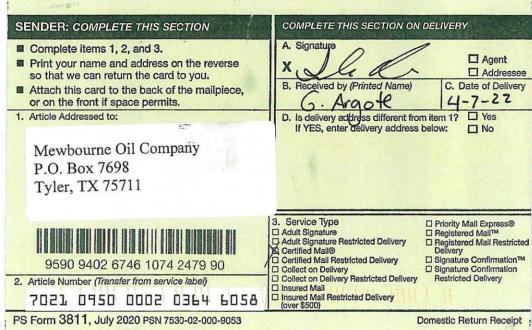

| Lessee of Record        | WI   | Net Ac | Tract No | FORCE POOL INTEREST |
|-------------------------|------|--------|----------|---------------------|
| Estate of DW Underwood  | None | None   | 1        | Yes                 |
| Estate of JC Williamson | None | None   | 1        | Yes                 |
| Oxy USA Inc.            | None | None   | 1        | Yes                 |
| Mewbourne Oil Company   | None | None   | 2        | Yes                 |