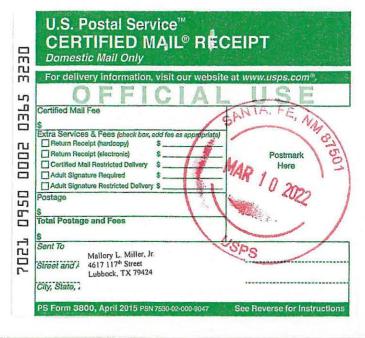

- C-3 Certified Mail Receipts
- C-4 Affidavits of Publication for March 18, 2022, April 6, 2022, and May 4, 2022