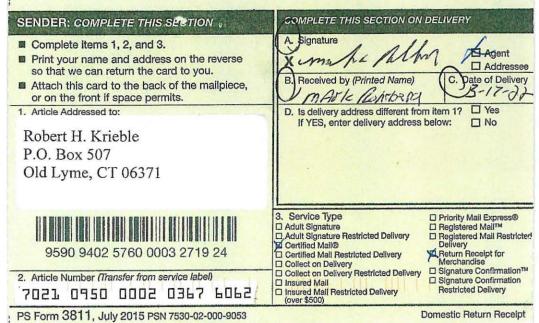

Colgate Operating, LLC Case No. 22669

Exhibit C-2

| ULURU 35 FED STATE COM 201H (S/2N/2 Sec 35 & 36 Wolfcamp)                                                                    |          |         |          |                     |  |  |
|------------------------------------------------------------------------------------------------------------------------------|----------|---------|----------|---------------------|--|--|
| WI OWNER                                                                                                                     | WI       | Net Ac  | Tract No | FORCE POOL INTEREST |  |  |
| Colgate Production, LLC                                                                                                      | 78.9063% | 252.5   | 1, 2     | Operator            |  |  |
| Dome Petroleum Corp.                                                                                                         | 6.8676%  | 21.9762 | 1        | Yes                 |  |  |
| Dorchester Exploration, Inc.                                                                                                 | 4.3915%  | 14.0527 | 1        | Yes                 |  |  |
| Kedco Management Corporation                                                                                                 | 2.1710%  | 6.94728 | 1        | Yes                 |  |  |
| Ensource, Inc.                                                                                                               | 1.9280%  | 6.16971 | 1        | Yes                 |  |  |
| E. Dwyane Hamilton                                                                                                           | 1.1719%  | 3.75    | 1        | Yes                 |  |  |
| Myrlene Mannschreck Dillon                                                                                                   | 1.1719%  | 3.75    | 1        | Yes                 |  |  |
| John S. Ross, Jr.                                                                                                            | 0.7678%  | 2.45701 | 1        | Yes                 |  |  |
| J. W. Davis                                                                                                                  | 0.6718%  | 2.14987 | 1        | Yes                 |  |  |
| Trustee(s) of the Alice G. Davis Trust under Declaration of Trust dated August 8, 1992                                       | 0.6718%  | 2.14987 | 1        | Yes                 |  |  |
| Paul Umbarger and Zofia Umbarger                                                                                             | 0.3565%  | 1.14074 | 1        | Yes                 |  |  |
| Galkay, a joint venture                                                                                                      | 0.2331%  | 0.74587 | 1        | Yes                 |  |  |
| Bill Ferguson (Unlocatable)                                                                                                  | 0.1598%  | 0.51149 | 1        | Yes                 |  |  |
| John G. Rocovich, Jr.                                                                                                        | 0.0703%  | 0.22501 | 1        | No                  |  |  |
| Estate of John R. Kline, Deceased (Unlocatable)                                                                              | 0.0699%  | 0.22378 | 1        | Yes                 |  |  |
| Robert H. Krieble                                                                                                            | 0.0699%  | 0.22376 | 1        | Yes                 |  |  |
| Virginia B. Dean, Clinton H. Dean, Jr., and Robert Russell Dean, Co-Trustees of the Virginia B. Dean Martial Deduction Trust | 0.0001%  | 0.00032 | 1        | Yes                 |  |  |
| Gerald L. Michard                                                                                                            | 0.0400%  | 0.12787 | 1        | Yes                 |  |  |
| William L. Hilliard (Unlocatable)                                                                                            | 0.0400%  | 0.12786 | 1        | Yes                 |  |  |
| Reeves County Systems, Inc.                                                                                                  | 0.0300%  | 0.09589 | 1        | Yes                 |  |  |
| Sombreo Associates (Unlocatable)                                                                                             | 0.0300%  | 0.09589 | 1        | Yes                 |  |  |
| Ted J. Werts (Unlocatable)                                                                                                   | 0.0200%  | 0.06395 | 1        | Yes                 |  |  |
| Douglas C. Cranmer                                                                                                           | 0.0200%  | 0.06394 | 1        | Yes                 |  |  |
| Lillie Costanzo, Trust for the benefit of Brian Balliet                                                                      | 0.0200%  | 0.06394 | 1        | Yes                 |  |  |
| Mary L. Kline                                                                                                                | 0.0200%  | 0.06394 | 1        | Yes                 |  |  |
| Russell B. Cranmer                                                                                                           | 0.0200%  | 0.06394 | 1        | Yes                 |  |  |