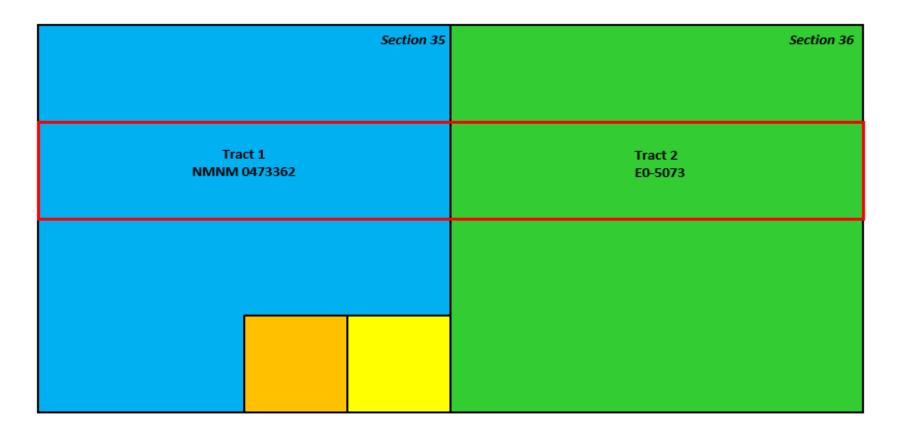

Colgate Operating, LLC Case No. 22669

Exhibit C-2

| ULURU 35 FED STATE COM 201H (S/2N/2 Sec 35 & 36 Wolfcamp)                                                                    |          |         |          |                     |  |  |
|------------------------------------------------------------------------------------------------------------------------------|----------|---------|----------|---------------------|--|--|
| WI OWNER                                                                                                                     | WI       | Net Ac  | Tract No | FORCE POOL INTEREST |  |  |
| Colgate Production, LLC                                                                                                      | 78.9063% | 252.5   | 1, 2     | Operator            |  |  |
| Dome Petroleum Corp.                                                                                                         | 6.8676%  | 21.9762 | 1        | Yes                 |  |  |
| Dorchester Exploration, Inc.                                                                                                 | 4.3915%  | 14.0527 | 1        | Yes                 |  |  |
| Kedco Management Corporation                                                                                                 | 2.1710%  | 6.94728 | 1        | Yes                 |  |  |
| Ensource, Inc.                                                                                                               | 1.9280%  | 6.16971 | 1        | Yes                 |  |  |
| E. Dwyane Hamilton                                                                                                           | 1.1719%  | 3.75    | 1        | Yes                 |  |  |
| Myrlene Mannschreck Dillon                                                                                                   | 1.1719%  | 3.75    | 1        | Yes                 |  |  |
| John S. Ross, Jr.                                                                                                            | 0.7678%  | 2.45701 | 1        | Yes                 |  |  |
| J. W. Davis                                                                                                                  | 0.6718%  | 2.14987 | 1        | Yes                 |  |  |
| Trustee(s) of the Alice G. Davis Trust under Declaration of Trust dated August 8, 1992                                       | 0.6718%  | 2.14987 | 1        | Yes                 |  |  |
| Paul Umbarger and Zofia Umbarger                                                                                             | 0.3565%  | 1.14074 | 1        | Yes                 |  |  |
| Galkay, a joint venture                                                                                                      | 0.2331%  | 0.74587 | 1        | Yes                 |  |  |
| Bill Ferguson (Unlocatable)                                                                                                  | 0.1598%  | 0.51149 | 1        | Yes                 |  |  |
| John G. Rocovich, Jr.                                                                                                        | 0.0703%  | 0.22501 | 1        | No                  |  |  |
| Estate of John R. Kline, Deceased (Unlocatable)                                                                              | 0.0699%  | 0.22378 | 1        | Yes                 |  |  |
| Robert H. Krieble                                                                                                            | 0.0699%  | 0.22376 | 1        | Yes                 |  |  |
| Virginia B. Dean, Clinton H. Dean, Jr., and Robert Russell Dean, Co-Trustees of the Virginia B. Dean Martial Deduction Trust | 0.0001%  | 0.00032 | 1        | Yes                 |  |  |
| Gerald L. Michard                                                                                                            | 0.0400%  | 0.12787 | 1        | Yes                 |  |  |
| William L. Hilliard (Unlocatable)                                                                                            | 0.0400%  | 0.12786 | 1        | Yes                 |  |  |
| Reeves County Systems, Inc.                                                                                                  | 0.0300%  | 0.09589 | 1        | Yes                 |  |  |
| Sombreo Associates (Unlocatable)                                                                                             | 0.0300%  | 0.09589 | 1        | Yes                 |  |  |
| Ted J. Werts (Unlocatable)                                                                                                   | 0.0200%  | 0.06395 | 1        | Yes                 |  |  |
| Douglas C. Cranmer                                                                                                           | 0.0200%  | 0.06394 | 1        | Yes                 |  |  |
| Lillie Costanzo, Trust for the benefit of Brian Balliet                                                                      | 0.0200%  | 0.06394 | 1        | Yes                 |  |  |
| Mary L. Kline                                                                                                                | 0.0200%  | 0.06394 | 1        | Yes                 |  |  |
| Russell B. Cranmer                                                                                                           | 0.0200%  | 0.06394 | 1        | Yes                 |  |  |

Released to Imaging: 5/17/2022 1:57:37 PM

Colgate Operating, LLC Case No. 22669 Exhibit A-3

| Douglas C. Cranmer and Russell B. Cranmer, Trustees of the Russell B. Cranmer Irrevocable Trust | 0.0200% | 0.06394 | 1 | Yes |
|-------------------------------------------------------------------------------------------------|---------|---------|---|-----|
| Robert G. Ettelson                                                                              | 0.0200% | 0.06394 | 1 | Yes |
| James Kenneth Garrett                                                                           | 0.0103% | 0.03291 | 1 | Yes |
| Joyce Eline Garrett                                                                             | 0.0103% | 0.03291 | 1 | Yes |
| Carl Joseph Garrett, Executor of the Estate of Jasper Ben Garrett, Jr.                          | 0.0051% | 0.01645 | 1 | Yes |
| Connie Gale Becker                                                                              | 0.0051% | 0.01645 | 1 | Yes |
| Donna Marie Studer, Administrator of the Estate of Genevieve<br>Studer                          | 0.0051% | 0.01645 | 1 | Yes |
| Ginger Lee Meyers                                                                               | 0.0051% | 0.01645 | 1 | Yes |
|                                                                                                 | 100%    | 320     |   |     |

| Lessee of Record        | WI   | Net Ac | Tract No | FORCE POOL INTEREST |
|-------------------------|------|--------|----------|---------------------|
| Estate of DW Underwood  | None | None   | 1        | Yes                 |
| Estate of JC Williamson | None | None   | 1        | Yes                 |
| Oxy USA Inc.            | None | None   | 1        | Yes                 |
| Mewbourne Oil Company   | None | None   | 2        | Yes                 |