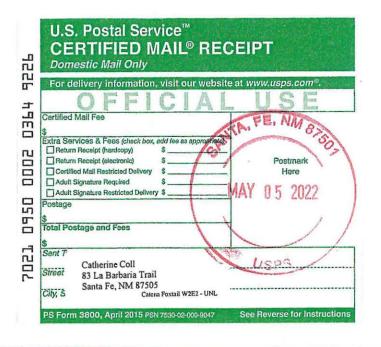

Catena Resources Operating, LLC Case No. 22739 Exhibit A-3

3/10/2022

Via Certified Mail:

RE: Foxtail W2E2 32 05 B1 State Com 1H

W/2 E/2 Section 5 T19S R35E, W/2 E/2 Section 32 T18S R35E

Lea County, NM

Dear Working Interest Owner,