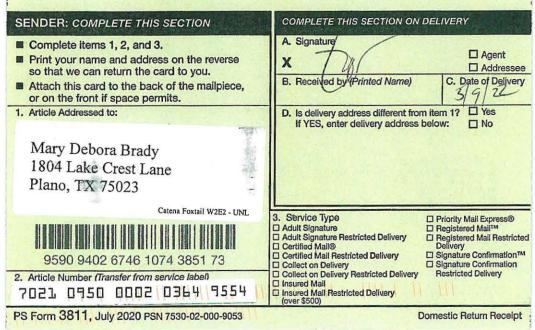

Catena Resources Operating, LLC Case No. 22739 Exhibit A-3

3/10/2022

Via Certified Mail:

RE: Foxtail W2E2 32 05 B1 State Com 1H

W/2 E/2 Section 5 T19S R35E, W/2 E/2 Section 32 T18S R35E

Lea County, NM

Dear Working Interest Owner,

Catena Resources Operating, LLC ("Catena") as Operator hereby proposes to drill and operate the captioned horizontal well, as further described in the enclosed AFE, (hereinafter, the "Well"):

| Well Name                          | SHL                                   | BHL                                    | Target<br>Formation   | Proposed<br>TVD | Proposed<br>TMD |
|------------------------------------|---------------------------------------|----------------------------------------|-----------------------|-----------------|-----------------|
| Foxtail W2E2 32 05 B1 State Com 1H | 300 ft FNL, 1123<br>ft FEL, 8-19S-35E | 100 ft FNL, 1700<br>ft FEL, 32-18S-35E | First Bone<br>Springs | 9,700'          | 19,700'         |