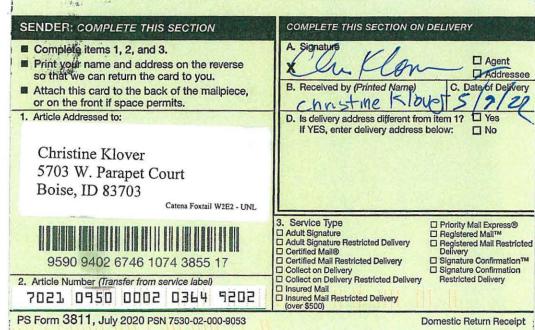

| □ Priority Mail Express® □ Registered Mail™ □ Registered Mail Restricted Delivery □ Signature Confirmation™ □ Signature Confirmation Restricted Delivery |























| SENDER: COMPLETE THIS SECTION                                                                                                                                                                                                        | COMPLETE THIS SECTION ON DELIVERY                                                                                                                                                            |                                                                                                                                                          |
|----------------------------------------------------------------------------------------------------------------------------------------------------------------------------------------------------------------