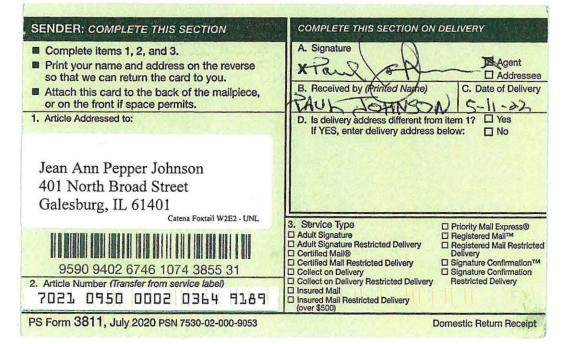

| □ Priority Mail Express® □ Registered Mail™ □ Registered Mail Restricted Delivery □ Signature Confirmation™ □ Signature Confirmation Restricted Delivery |























| SENDER: COMPLETE THIS SECTION                                                                                                                                                                                                        | COMPLETE THIS SECTION ON DELIVERY                                                                                                                                                            |                                                                                                                                                          |
|------------------------------------------------------------------------------------------------------------------------------------------------------------------------------------------------------------