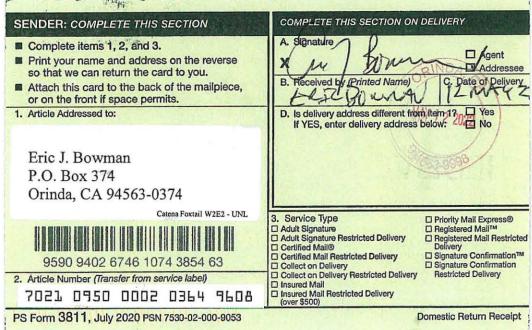

Catena Resources Operating, LLC Case No. 22739 Exhibit A-3

3/10/2022

Via Certified Mail:

RE: Foxtail W2E2 32 05 B1 State Com 1H

W/2 E/2 Section 5 T19S R35E, W/2 E/2 Section 32 T18S R35E

Lea County, NM

Dear Working Interest Owner,

Catena Resources Operating, LLC ("Catena") as Operator hereby proposes to drill and operate the captioned horizontal well, as further described in the enclosed AFE, (hereinafter, the "Well"):

| Well Name                          | SHL                                   | BHL                                    | Target<br>Formation   | Proposed<br>TVD | Proposed<br>TMD |
|------------------------------------|---------------------------------------|----------------------------------------|-----------------------|-----------------|-----------------|
| Foxtail W2E2 32 05 B1 State Com 1H | 300 ft FNL, 1123<br>ft FEL, 8-19S-35E | 100 ft FNL, 1700<br>ft FEL, 32-18S-35E | First Bone<br>Springs | 9,700'          | 19,700'         |