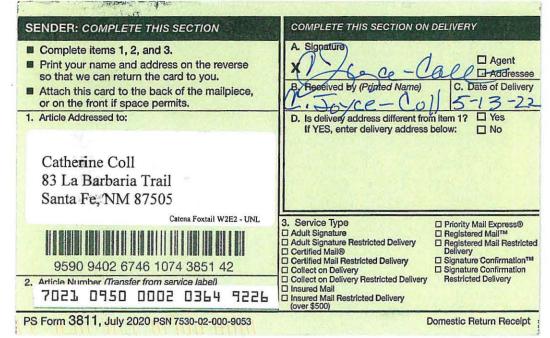

Catena Resources Operating, LLC Case No. 22739 Exhibit A-3

3/10/2022

Via Certified Mail:

RE: Foxtail W2E2 32 05 B1 State Com 1H

W/2 E/2 Section 5 T19S R35E, W/2 E/2 Section 32 T18S R35E

Lea County, NM

Dear Working Interest Owner,