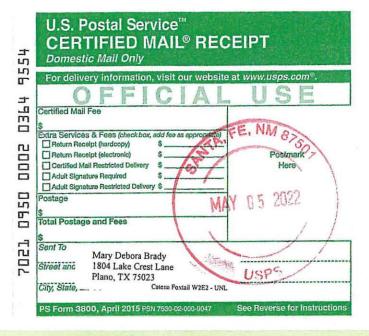

Catena Resources Operating, LLC Case No. 22739 Exhibit A-3

3/10/2022

Via Certified Mail:

RE: Foxtail W2E2 32 05 B1 State Com 1H

W/2 E/2 Section 5 T19S R35E, W/2 E/2 Section 32 T18S R35E

Lea County, NM

Dear Working Interest Owner,

Catena Resources Operating, LLC ("Catena") as Operator hereby proposes to drill and operate the captioned horizontal well, as further described in the enclosed AFE, (hereinafter, the "Well"):

| Well Name                          | SHL                                   | BHL                                    | Target<br>Formation   | Proposed<br>TVD | Proposed<br>TMD |
|------------------------------------|---------------------------------------|----------------------------------------|-----------------------|-----------------|-----------------|
| Foxtail W2E2 32 05 B1 State Com 1H | 300 ft FNL, 1123<br>ft FEL, 8-19S-35E | 100 ft FNL, 1700<br>ft FEL, 32-18S-35E | First Bone<br>Springs | 9,700'          | 19,700'         |