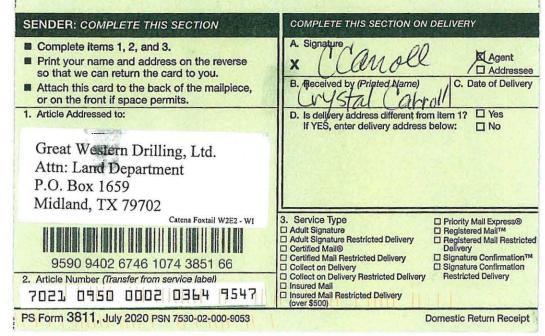

Catena Resources Operating, LLC Case No. 22739 Exhibit A-3

3/10/2022

Via Certified Mail:

RE: Foxtail W2E2 32 05 B1 State Com 1H

W/2 E/2 Section 5 T19S R35E, W/2 E/2 Section 32 T18S R35E

Lea County, NM

Dear Working Interest Owner,