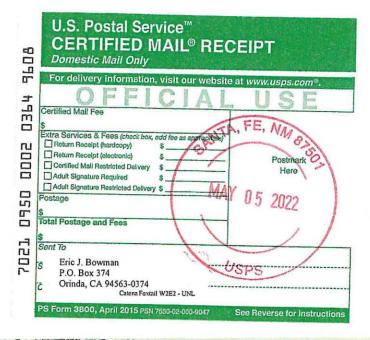

Catena Resources Operating, LLC Case No. 22739 Exhibit A-3

3/10/2022

Via Certified Mail:

RE: Foxtail W2E2 32 05 B1 State Com 1H

W/2 E/2 Section 5 T19S R35E, W/2 E/2 Section 32 T18S R35E

Lea County, NM

Dear Working Interest Owner,

Catena Resources Operating, LLC ("Catena") as Operator hereby proposes to drill and operate the captioned horizontal well, as further described in the enclosed AFE, (hereinafter, the "Well"):

| Well Name                          | SHL                                   | BHL                                    | Target<br>Formation   | Proposed<br>TVD | Proposed<br>TMD |
|------------------------------------|---------------------------------------|----------------------------------------|-----------------------|-----------------|-----------------|
| Foxtail W2E2 32 05 B1 State Com 1H | 300 ft FNL, 1123<br>ft FEL, 8-19S-35E | 100 ft FNL, 1700<br>ft FEL, 32-18S-35E | First Bone<br>Springs | 9,700'          | 19,700'         |