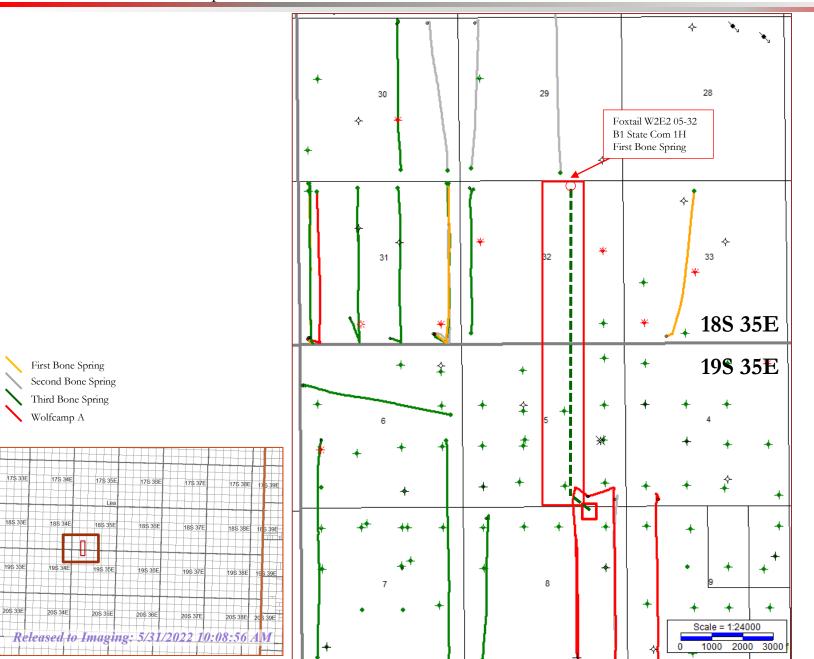

### **EXHIBIT A-3**

# Foxtail W2E2 32 05 B1 State Com 1H Proposed Bone Springs Spacing Unit Lea County, New Mexico

W2E2 Sections 32 - T18S R35E & 5 -T19S-R35E

|                                    |            |            | •          |
|------------------------------------|------------|------------|------------|
|                                    |            |            |            |
| Catena Resources Operating (CRO)   | 78.99%     |            | Tract 1    |
| T.H. McElvain (THM)                | 1.56%      |            | CRO 75.06% |
| ,                                  |            |            | McC 21.19% |
| Parties to be Pooled               |            |            | GWD 3.75%  |
| McCombs Exploration, LLC (McC)     | 11.54%     |            | •          |
| Great Western Drilling, Ltd. (GWD) | 5.62%      | Section 32 |            |
| Mary Louise Galbreath (Open)       | 0.26%      |            |            |
| The Brady Family Trust (Open)      | 0.52%      |            | Tract 2    |
| Jean Ann Pepper Johnson (Open)     | 0.20%      |            | CRO 87.5%  |
| Ruth V. Klover (Open)              | 0.20%      |            | THM 12.5%  |
| Coert Holdings 1, LLC (Open)       | 0.81%      |            | Tract 3    |
| Max W. Coll, II Trust (Open)       | 0.11%      |            | CRO 70.83% |
| David Cullum Miller (Open)         | 0.20%      |            | McC 16.67% |
| Total                              | 100.00%    |            | GWD 12.5%  |
| <u>i otai</u>                      | 100.0076   |            | GWD 12.5%  |
|                                    |            |            |            |
|                                    |            |            | T 4        |
|                                    |            |            | Tract 4    |
| Tracts                             |            |            | CRO 70.83% |
| Tract 1 W/2 NE/4                   | Section 32 |            | McC 16.67% |
| Tract 2 NW/4 SE/4                  | Section 32 |            | GWD 12.5%  |
| Tract 3 SW/4 SE/4                  | Section 32 |            |            |
| Tract 4 W/2 NE/4                   | Section 5  | Section 5  |            |
| Tract 5 W/2 SE/4                   | Section 5  |            |            |
|                                    |            |            |            |
|                                    |            |            | Tract 5    |
|                                    |            |            | Tract 5    |
|                                    |            |            | CRO 90.87% |
|                                    |            |            | OPEN 9.13% |
|                                    |            |            |            |
|                                    |            |            |            |
|                                    |            |            |            |