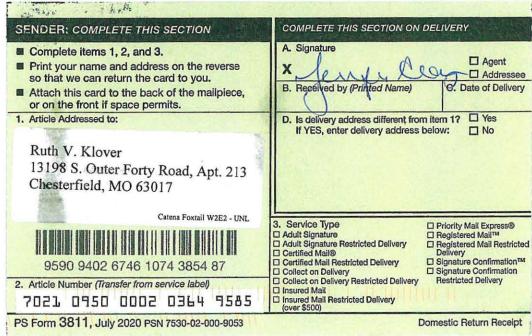

| □ Priority Mail Express® □ Registered Mail™ □ Registered Mail Restricted Delivery □ Signature Confirmation™ □ Signature Confirmation Restricted Delivery |























| SENDER: COMPLETE THIS SECTION                                                                                                                                                                                                        | COMPLETE THIS SECTION ON DELIVERY                                                                                                                                                            |                                                                                                                                                          |
|--------------------------------------------------------------------------------------------------------------------------------------------------------------------------------------------------------------------