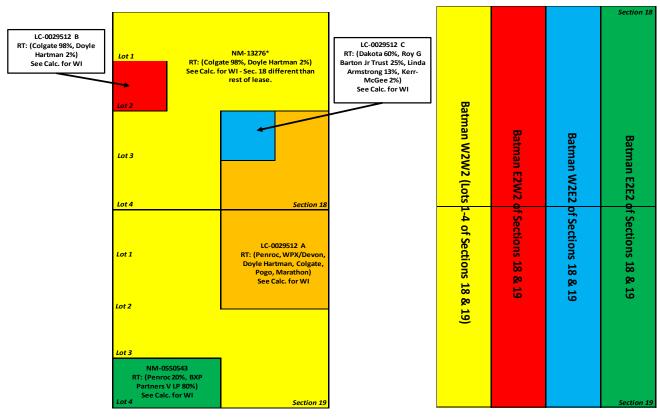

#### Land Exhibit: E2W2 - Batman Federal Com (WOLFCAMP)

Section 18 & 19: E2W2, T20S-R34E, Lea Co., NM - Containing 320.00 Acres

|                          |          | Docume   | nts Sent |                          |                                                         |
|--------------------------|----------|----------|----------|--------------------------|---------------------------------------------------------|
| Owner                    | Pooling? | Proposal | JOA      | Certified Mail Number    | Notes                                                   |
| Colgate Production, LLC  | N/A      | Υ        | Υ        | N/A                      |                                                         |
| XTO Holdings, LLC        | Y        | Y        | Υ        | 7021 2720 0001 4876 7554 |                                                         |
| Marathon Oil Permian     | Y        | Y        | Υ        | 7021 2720 0001 4876 7653 |                                                         |
| Devon Energy Prod. Co.   | Y        | Y        | Y        | 7021 2720 0001 4876 7691 |                                                         |
| Fasken Land & Minerals   | N        | Υ        | Υ        | 7021 2720 0001 4876 7639 | All documents executed                                  |
| Mizel Resources, A Trust | Y        | Y        | Y        | 7021 2720 0001 4876 7561 | Indicated participation - may remove from application   |
| Yosemite Creek O&G       | Y        | Y        | Y        | 7021 2720 0001 4876 7608 | Indicated participation - may remove from application   |
| Tierra Media Resources   | Y        | Y        | Y        | 7021 2720 0001 4876 7776 | In process of signing JOA - may remove from application |
| Pogo Resources           | Y        | Y        | Y        | 7021 2720 0001 4876 7684 | Title Issue                                             |
| Southwest Royalties      | Y        | Y        | Y        | 7021 2720 0001 4876 7806 | Signed AFEs, Not JOA or Coms                            |
| Larry Nermyr             | Y        | Y        | Y        | 7021 2720 0001 4876 7646 |                                                         |
| Ruth Sutton              | Y        | Y        | Y        | 7021 2720 0001 4876 7578 | UNLOCATABLE                                             |
| Grey Wolf Land           | N        | Υ        | Υ        | 7021 2720 0001 4876 7677 | All documents executed                                  |
| Penroc Oil Corp          | Y        | N        | N        | 7021 2720 0000 2076 9928 | Record Title Only - Yet to Sign Com Agreement           |
| BXP Partners V LP        | Y        | N        | N        | 7021 2720 0000 2076 9942 | Record Title Only - Yet to Sign Com Agreement           |
| WPX Energy Permian LLC   | Y        | N        | N        | 7021 2720 0000 2076 9935 | Record Title Only - Yet to Sign Com Agreement           |
| Dakota Resources         | Y        | N        | N        | 7021 2720 0000 2076 9881 | Record Title Only - Yet to Sign Com Agreement           |
| Roy G Barton Jr Trust    | Y        | N        | N        | 7021 2720 0000 2076 9898 | Record Title Only - Yet to Sign Com Agreement           |
| Linda Armstrong          | Y        | N        | N        | 7021 2720 0000 2076 9904 | Record Title Only - Yet to Sign Com Agreement           |
| Kerr-Mcgee Oil & Gas     | Y        | N        | N        | 7021 2720 0000 2076 9911 | Record Title Only - Yet to Sign Com Agreement           |

<sup>\*</sup>Please Note Oxy USA, Inc. has assigned all rights and interest unto Colgate Production, LLC. Record title transfers are processing with the BLM

| Offered JOA Basis - (1280.32 Gross Acres) - | Leasehold int      | erest pursu | ant to Coun | ity Chain o | f Title  |        |          |                  |              |        |           |         |        |         |
|---------------------------------------------|--------------------|-------------|-------------|-------------|----------|--------|----------|------------------|--------------|--------|-----------|---------|--------|---------|
| Tract                                       | <b>Gross Acres</b> | Colgate     | Fasken      | хто         | Marathon | Mizel  | Yosemite | <b>Grey Wolf</b> | Tierra Media | Pogo   | Southwest | Nermyer | Sutton | Devon   |
| Sec 18: SWNW, S2NE                          | 120                | 19.086%     | 24.500%     | 49.000%     | 0.760%   | 3.063% | 3.063%   | 0.016%           | 0.000%       | 0.245% | 0.245%    | 0.016%  | 0.008% | 0.000%  |
| Sec 18: Lot 1, N2NE, NENW                   | 160                | 19.086%     | 24.500%     | 49.000%     | 0.760%   | 3.063% | 3.063%   | 0.016%           | 0.000%       | 0.245% | 0.245%    | 0.016%  | 0.008% | 0.000%  |
| Sec 18: SESW, NESE                          | 80                 | 0.711%      | 0.000%      | 88.000%     | 10.760%  | 0.000% | 0.000%   | 0.016%           | 0.490%       | 0.000% | 0.000%    | 0.016%  | 0.008% | 0.000%  |
| Sec 18: Lots 3-4, E2SW                      | 160.03             | 0.961%      | 0.000%      | 98.000%     | 0.510%   | 0.000% | 0.000%   | 0.016%           | 0.490%       | 0.000% | 0.000%    | 0.016%  | 0.008% | 0.000%  |
| Sec 18: NWSE                                | 40                 | 0.711%      | 0.000%      | 98.000%     | 0.760%   | 0.000% | 0.000%   | 0.016%           | 0.000%       | 0.245% | 0.245%    | 0.016%  | 0.008% | 0.000%  |
| Sec 18: Lot 2                               | 40.01              | 19.086%     | 24.500%     | 49.000%     | 0.760%   | 3.063% | 3.063%   | 0.016%           | 0.000%       | 0.245% | 0.245%    | 0.016%  | 0.008% | 0.000%  |
| Sec 18: SESE                                | 40                 | 3.200%      | 0.000%      | 76.670%     | 18.368%  | 0.000% | 0.000%   | 0.052%           | 1.632%       | 0.000% | 0.000%    | 0.052%  | 0.026% | 0.000%  |
| Sec 19: Lot 3, NWSW, SENW                   | 120.08             | 98.711%     | 0.000%      | 0.000%      | 0.760%   | 0.000% | 0.000%   | 0.016%           | 0.490%       | 0.000% | 0.000%    | 0.008%  | 0.008% | 0.000%  |
| Sec 19: Lots 1, 2, NENW, N2SE, SESE, SWSE   | 280.09             | 0.711%      | 0.000%      | 58.800%     | 0.760%   | 0.000% | 0.000%   | 0.016%           | 0.490%       | 0.000% | 0.000%    | 0.008%  | 0.008% | 39.200% |
| Sec 19: NE                                  | 160                | 90.000%     | 0.000%      | 10.000%     | 0.000%   | 0.000% | 0.000%   | 0.000%           | 0.000%       | 0.000% | 0.000%    | 0.000%  | 0.000% | 0.000%  |
| Sec 19: Lot 4, SESW                         | 80.11              | 0.000%      | 0.000%      | 0.000%      | 100.000% | 0.000% | 0.000%   | 0.000%           | 0.000%       | 0.000% | 0.000%    | 0.000%  | 0.000% | 0.000%  |
| TOTAL                                       | 1280.32            |             |             |             |          |        |          |                  |              |        |           |         |        |         |

| Tract Contractual Interest Pursuant to previous Farmout and Joint Operating Agreements |             |         |         |         |          |        |          |           |              |        |           |         |        |         |
|----------------------------------------------------------------------------------------|-------------|---------|---------|---------|----------|--------|----------|-----------|--------------|--------|-----------|---------|--------|---------|
| Tract                                                                                  | Gross Acres | Colgate | Fasken  | XTO     | Marathon | Mizel  | Yosemite | Grey Wolf | Tierra Media | Pogo   | Southwest | Nermyer | Sutton | Devon   |
| Sec 18: All                                                                            | 640.04      | 19.086% | 24.500% | 46.083% | 3.677%   | 3.063% | 3.063%   | 0.016%    | 0.016%       | 0.245% | 0.245%    | 0.016%  | 0.008% | 0.000%  |
| Sec 19: Lot 3, NWSW, SENW                                                              | 120.08      | 98.711% | 0.000%  | 0.000%  | 0.760%   | 0.000% | 0.000%   | 0.016%    | 0.490%       | 0.000% | 0.000%    | 0.008%  | 0.008% | 0.000%  |
| Sec 19: Lots 1, 2, NENW, N2SE, SESE, SWSE                                              | 280.09      | 0.711%  | 0.000%  | 58.800% | 0.760%   | 0.000% | 0.000%   | 0.016%    | 0.490%       | 0.000% | 0.000%    | 0.008%  | 0.008% | 39.200% |
| Sec 19: NE                                                                             | 160         | 90.000% | 0.000%  | 10.000% | 0.000%   | 0.000% | 0.000%   | 0.000%    | 0.000%       | 0.000% | 0.000%    | 0.000%  | 0.000% | 0.000%  |
| Sec 19: Lot 4, SESW                                                                    | 80.11       | 0.000%  | 0.000%  | 0.000%  | 100.000% | 0.000% | 0.000%   | 0.000%    | 0.000%       | 0.000% | 0.000%    | 0.000%  | 0.000% | 0.000%  |
| TOTAL                                                                                  | 1280.32     |         |         |         |          |        |          |           |              |        |           |         |        |         |

| Batman E2W2 Unit Capitulation Summary (Taking into account all prior Agreements) |             |         |         |         |          |        |          |           |              |        |           |         |        |        |
|----------------------------------------------------------------------------------|-------------|---------|---------|---------|----------|--------|----------|-----------|--------------|--------|-----------|---------|--------|--------|
| Tract                                                                            | Gross Acres | Colgate | Fasken  | XTO     | Marathon | Mizel  | Yosemite | Grey Wolf | Tierra Media | Pogo   | Southwest | Nermyer | Sutton | Devon  |
| Batman 1280.32 Acre JOA Offering                                                 | 1280.32     | 30.202% | 12.248% | 37.150% | 8.333%   | 1.531% | 1.531%   | 0.013%    | 0.161%       | 0.122% | 0.122%    | 0.010%  | 0.006% | 8.576% |
| Batman E2W2 AS-POOLED Unit                                                       | 320         | 34.310% | 12.250% | 30.392% | 14.624%  | 1.531% | 1.531%   | 0.014%    | 0.192%       | 0.123% | 0.123%    | 0.011%  | 0.007% | 4.900% |