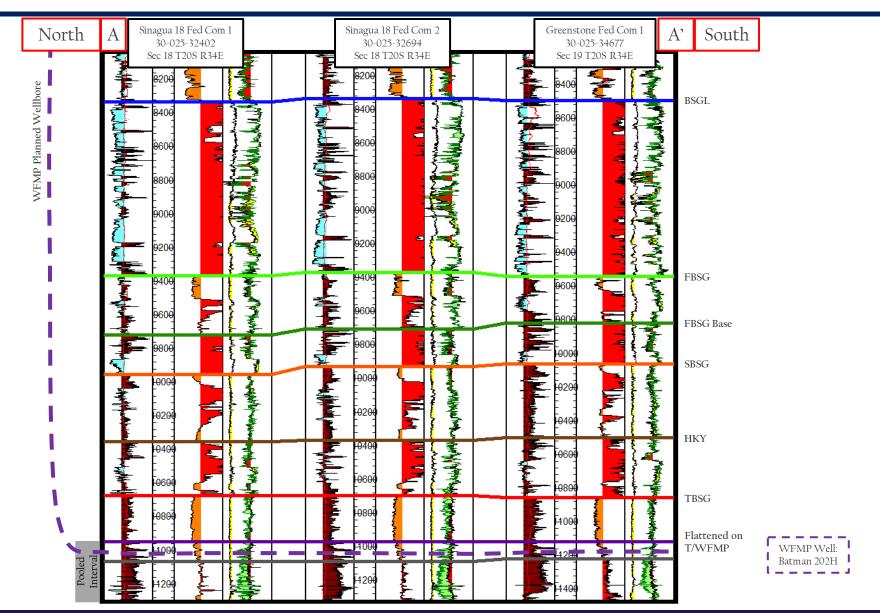

edimentology, and Diagenesis of Organic-Rich Mudstones of Ancient Upwelling Zones with Application to Naturally Fracture Reservoirs (Field)
- Practical Subsurface Mapping

#### References

Available upon request

Colgate Operating, LLC Case No. 22789 Exhibit B-2

Exhibit B-2





Colgate Operating, LLC Case No. 22789 Exhibit B-3

Exhibit B-3





**Proposed Wells** 



**Producing Wells** 



Colgate Energy

Colgate Operating, LLC Case No. 22789 Exhibit B-4

Exhibit B-4





Control Point
TVDss



Proposed Wells



**Producing Wells** 



Colgate Energy

### Structural: Crossusection A-A' Batman Fed Com 202H

Colgate Operating, LLC Case No. 22789 Exhibit B-5

Exhibit B-5





### Strateigraphit/Ctuss:3Section A-A' Batman Fed Com 202H

Colgate Operating, LLC Case No. 22789 Exhibit B-6







#### Gerri Barrer 1984 et opitient Plan Batman Fed Com 202H

Colgate Operating, LLC Case No. 22789 Exhibit B-7







APPLICATIONS OF COLGATE OPERATING, LLC FOR COMPULSORY POOLING, LEA COUNTY, NEW MEXICO.

**CASE NO. 22789** 

#### SELF-AFFIRMED STATEMENT OF DANA S. HARDY

- I am attorney in fact and authorized representative of Colgate Operating LLC, the Applicant herein.
- 2. I am familiar with the Notice Letter attached as **Exhibit C-1** and caused the Notice Letter to be sent to the parties set out in the chart attached as **Exhibit C-2**.
- 3. The above-referenced Application was provided, along with the Notice Letters, to the recipients listed in Exhibit C-2.
- 4. Exhibit C-2 also provides the date each Notice Letter was sent and the date each return was received.
- 5. Copies of t