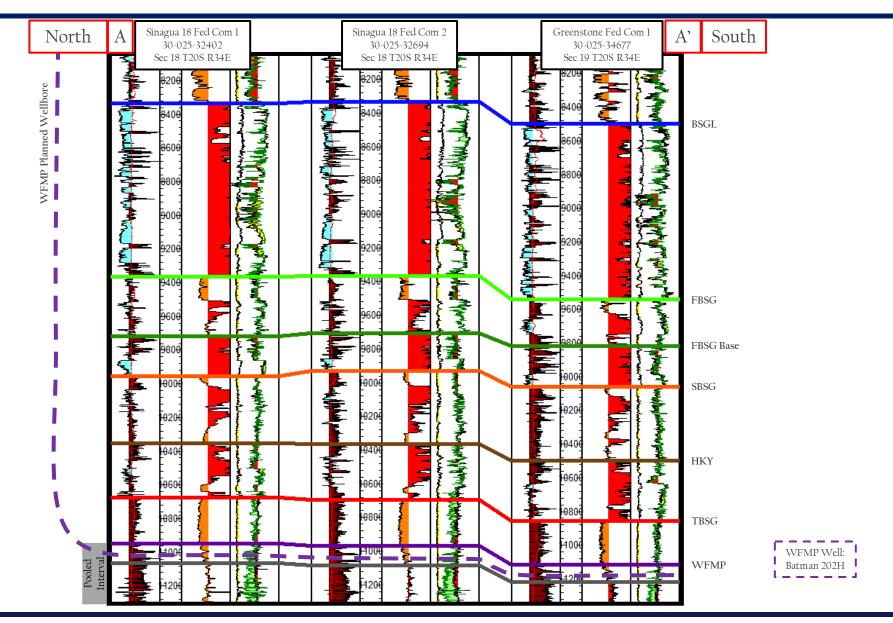

y
- Modern Petrophysical Well Log Interpretation
- Introduction to Seismic Interpretation

- Fracture Architecture, Sedimentology, and Diagenesis of Organic-Rich Mudstones of Ancient Upwelling Zones with Application to Naturally Fracture Reservoirs (Field)
- Practical Subsurface Mapping

#### References

Available upon request

Colgate Operating, LLC Case No. 22789 Exhibit B-2

Exhibit B-2





Colgate Operating, LLC Case No. 22789 Exhibit B-3

Exhibit B-3





**Proposed Wells** 



**Producing Wells** 



Colgate Energy

Colgate Operating, LLC Case No. 22789 Exhibit B-4

Exhibit B-4





Control Point
TVDss



Proposed Wells



**Producing Wells** 



Colgate Energy

### Structural: Crossusection A-A' Batman Fed Com 202H

Colgate Operating, LLC Case No. 22789 Exhibit B-5

Exhibit B-5





### Strateigraphit/Ctuss:3Section A-A' Batman Fed Com 202H

Colgate Operating, LLC Case No. 22789 Exhibit B-6







#### Gerri Barrer 1984 et opitient Plan Batman Fed Com 202H

Colgate Operating, LLC Case No. 22789 Exhibit B-7







APPLICATIONS OF COLGATE OPERATING, LLC FOR COMPULSORY POOLING, LEA COUNTY, NEW MEXICO.

**CASE NO. 22789** 

#### SELF-AFFIRMED STATEMENT OF DANA S. HARDY

- I am attorney in fact and authorized representative of Colgate Operating LLC, the Applicant herein.
- 2. I am familiar with the Notice Letter attached as **Exhibit C-1** and caused the Notice Letter to be sent to the parties set out in the chart attached as **Exhibit C-2**.
- 3. The above-referenced Application was provided, along with the Notice Letters, to the recipients listed in Exhibit C-2.
- 4. E