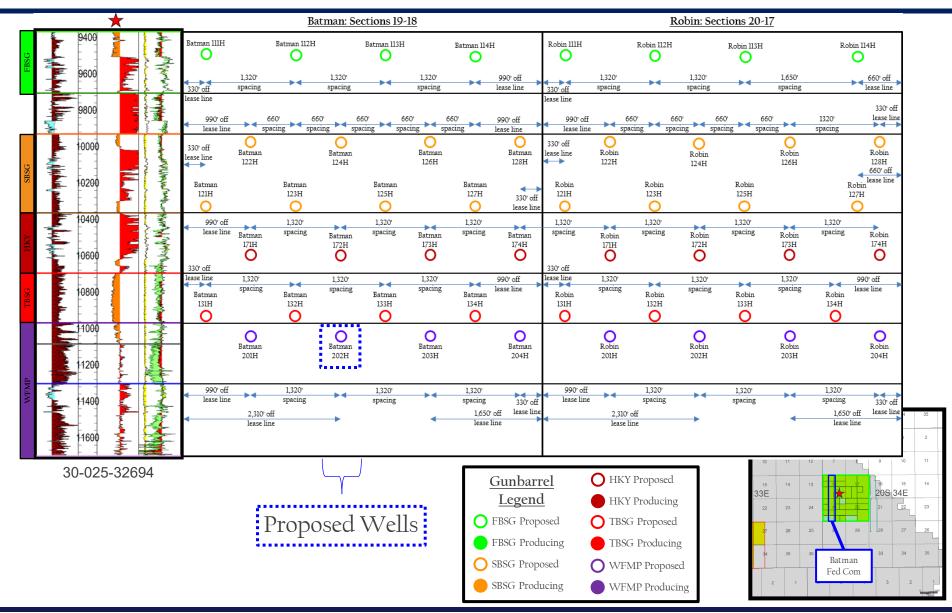

#### WELL LOCATION AND ACREAGE DEDICATION PLAT

| 1 API Numbe           | r | 2 Pool Code<br>98247                           | <sup>3</sup> Pool Name<br>WC-025 G-08 S203429P; V | Wolfcamp Pool |  |  |  |
|-----------------------|---|------------------------------------------------|---------------------------------------------------|---------------|--|--|--|
| 4 Property Code       |   | 5 Property Name 6 Well Num BATMAN FED COM 202H |                                                   |               |  |  |  |
| 7 OGRID No.<br>371449 |   | <b>8 O</b><br>Colgate                          | 9 Elevation<br>3615.26'                           |               |  |  |  |

<sup>10</sup> Surface Location

| UL or lot no.     | Section      | Township      | Range         | Lot Idn   | Feet from the | North/South line | Feet from the | East/West line | County |
|-------------------|--------------|---------------|---------------|-----------|---------------|------------------|---------------|----------------|--------|
| С                 | 18           | 20-S          | 34-E          |           | 232'          | NORTH            | 1705'         | WEST           | LEA    |
|                   |              |               | 11 Во         | ttom Ho   | le Location I | f Different Fro  | m Surface     |                |        |
| UL or lot no.     | Section      | Township      | Range         | Lot Idn   | Feet from the | North/South line | Feet from the | East/West line | County |
| N                 | 19           | 20-S          | 34-E          |           | 10'           | SOUTH            | 2327'         | WEST           | LEA    |
| 12 Dedicated Acre | s 13 Joint o | r Infill 14 ( | Consolidation | Code 15 O | rder No.      |                  |               |                |        |
| 320               |              |               |               |           |               |                  |               |                |        |

#### Land Exhibit: E2W2 - Batman Federal Com (WOLFCAMP)

Section 18 & 19: E2W2, T20S-R34E, Lea Co., NM - Containing 320.00 Acres

|                          |          | Docume   | nts Sent |                          |                                                         |
|--------------------------|----------|----------|----------|--------------------------|---------------------------------------------------------|
| Owner                    | Pooling? | Proposal | JOA      | Certified Mail Number    | Notes                                                   |
| Colgate Production, LLC  | N/A      | Υ        | Υ        | N/A                      |                                                         |
| XTO Holdings, LLC        | Y        | Y        | Υ        | 7021 2720 0001 4876 7554 |                                                         |
| Marathon Oil Permian     | Y        | Y        | Υ        | 7021 2720 0001 4876 7653 |                                                         |
| Devon Energy Prod. Co.   | Y        | Y        | Y        | 7021 2720 0001 4876 7691 |                                                         |
| Fasken Land & Minerals   | N        | Υ        | Υ        | 7021 2720 0001 4876 7639 | All documents executed                                  |
| Mizel Resources, A Trust | Y        | Y        | Y        | 7021 2720 0001 4876 7561 | Indicated participation - may remove from application   |
| Yosemite Creek O&G       | Y        | Y        | Y        | 7021 2720 0001 4876 7608 | Indicated participation - may remove from application   |
| Tierra Media Resources   | Y        | Y        | Y        | 7021 2720 0001 4876 7776 | In process of signing JOA - may remove from application |
| Pogo Resources           | Y        | Y        | Y        | 7021 2720 0001 4876 7684 | Title Issue                                             |
| Southwest Royalties      | Y        | Y        | Y        | 7021 2720 0001 4876 7806 | Signed AFEs, Not JOA or Coms                            |
| Larry Nermyr             | Y        | Y        | Y        | 7021 2720 0001 4876 7646 |                                                         |
| Ruth Sutton              | Y        | Y        | Y        | 7021 2720 0001 4876 7578 | UNLOCATABLE                                             |
| Grey Wolf Land           | N        | Υ        | Υ        | 7021 2720 0001 4876 7677 | All documents executed                                  |
| Penroc Oil Corp          | Y        | N        | N        | 7021 2720 0000 2076 9928 | Record Title Only - Yet to Sign Com Agreement           |
| BXP Partners V LP        | Y        | N        | N        | 7021 2720 0000 2076 9942 | Record Title Only - Yet to Sign Com Agreement           |
| WPX Energy Permian LLC   | Y        | N        | N        | 7021 2720 0000 2076 9935 | Record Title Only - Yet to Sign Com Agreement           |
| Dakota Resources         | Y        | N        | N        | 7021 2720 0000 2076 9881 | Record Title Only - Yet to Sign Com Agreement           |
| Roy G Barton Jr Trust    | Y        | N        | N        | 7021 2720 0000 2076 9898 | Record Title Only - Yet to Sign Com Agreement           |
| Linda Armstrong          | Y        | N        | N        | 7021 2720 0000 2076 9904 | Record Title Only - Yet to Sign Com Agreement           |
| Kerr-Mcgee Oil & Gas     | Y        | N        | N        | 7021 2720 0000 2076 9911 | Record Title Only - Yet to Sign Com Agreement           |