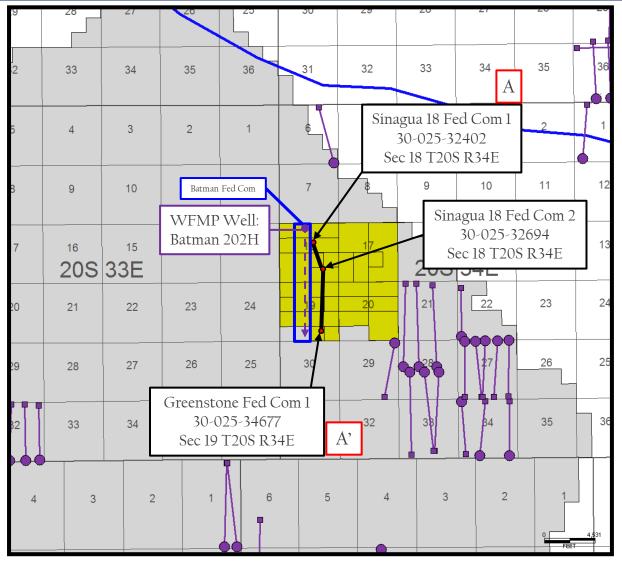

dhardy@hinklelawfirm.com

imclean@hinklelawfirm.com

Counsel for Colgate Operating, LLC

Application of Colgate Operating, LLC for Compulsory Pooling, Lea County, New Mexico. Applicant applies for an order pooling all uncommitted interests in the Wolfcamp formation underlying a 320-acre, more or less, standard horizontal spacing unit comprised of the E/2 W/2 of Sections 18 and 19, Township 20 South, Range 34 East, Lea County, New Mexico ("Unit"). The Unit will be dedicated to the Batman Fed Com 202H Well ("Well") to be horizontally drilled from a surface hole location in the NE/4 NW/4 (Unit C) of Section 18 to a bottom hole location in the SE/4 SW/4 (Unit N) of Section 19. Also to be considered will be the cost of drilling and completing the Well and the allocation of the costs, the designation of Applicant as the operator of the Well, and a 200% charge for the risk involved in drilling and completing the Well. The Well is located approximately 27.62 miles southwest of Hobbs, New Mexico.