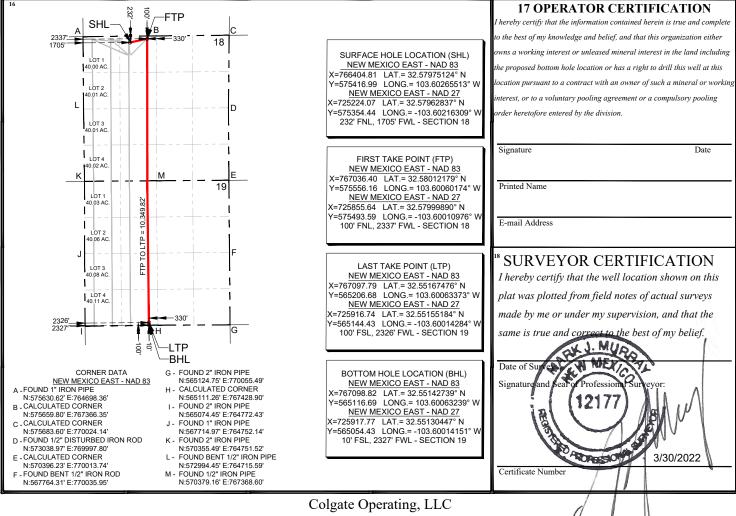

# State of New Mexico Energy, Minerals & Natural Resources Department OIL CONSERVATION DIVISION 1220 South St. Francis Dr. Santa Fe, NM 87505

Form C-102 Revised August 1, 2011 Submit one copy to appropriate District Office

☐ AMENDED REPORT

#### WELL LOCATION AND ACREAGE DEDICATION PLAT

| 1 API Numbe           | r | 2 Pool Code<br>98247                           | <sup>3</sup> Pool Name<br>WC-025 G-08 S203429P; V | Wolfcamp Pool |  |  |  |
|-----------------------|---|------------------------------------------------|---------------------------------------------------|---------------|--|--|--|
| 4 Property Code       |   | 5 Property Name 6 Well Num BATMAN FED COM 202H |                                                   |               |  |  |  |
| 7 OGRID No.<br>371449 |   | <b>8 O</b><br>Colgate                          | 9 Elevation<br>3615.26'                           |               |  |  |  |

<sup>10</sup> Surface Location

| UL or lot no.     | Section      | Township      | Range         | Lot Idn   | Feet from the | North/South line | Feet from the | East/West line | County |
|-------------------|--------------|---------------|---------------|-----------|---------------|------------------|---------------|----------------|--------|
| С                 | 18           | 20-S          | 34-E          |           | 232'          | NORTH            | 1705'         | WEST           | LEA    |
|                   |              |               | 11 Во         | ttom Ho   | le Location I | f Different Fro  | m Surface     |                |        |
| UL or lot no.     | Section      | Township      | Range         | Lot Idn   | Feet from the | North/South line | Feet from the | East/West line | County |
| N                 | 19           | 20-S          | 34-E          |           | 10'           | SOUTH            | 2327'         | WEST           | LEA    |
| 12 Dedicated Acre | s 13 Joint o | r Infill 14 ( | Consolidation | Code 15 O | rder No.      |                  |               |                |        |
| 320               |              |               |               |           |               |                  |               |                |        |

No allowable will be assigned to this completion until all interests have been consolidated or a non-standard unit has been approved by the division.