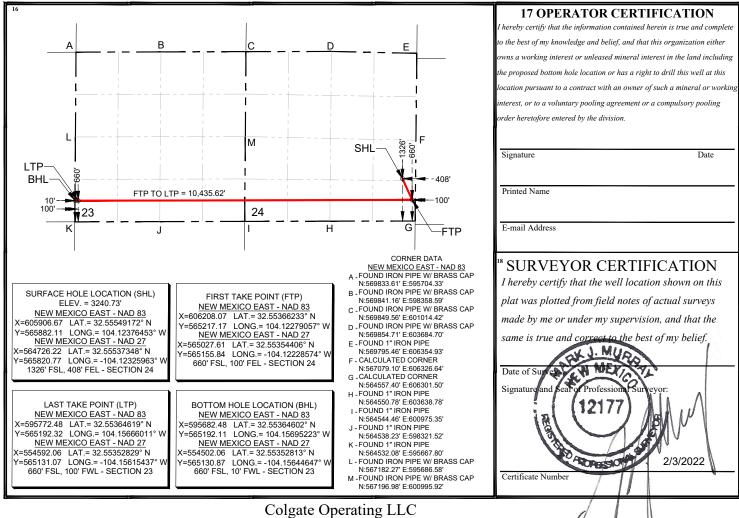

☐ AMENDED REPORT

WELL LOCATION AND ACREAGE DEDICATION PLAT

| 1 .                                                                     | 1 API Number |          |                                       | 2 Pool Code | e             | 3 Pool Name<br>Avalon, Bone Spring, East Pool |               |              |                         |        |
|-------------------------------------------------------------------------|--------------|----------|---------------------------------------|-------------|---------------|-----------------------------------------------|---------------|--------------|-------------------------|--------|
| 4 Property                                                              | Code         |          | 5 Property Name<br>BONDI 24 FED COM   |             |               |                                               |               | 6            | Well Number<br>124H     |        |
| <b>7 OGRID</b> 371449                                                   |              |          | 8 Operator Name<br>COLGATE ENERGY LLC |             |               |                                               |               |              | 9 Elevation<br>3240.73' |        |
|                                                                         | •            |          |                                       |             | 10 Surface    | Location                                      |               | •            |                         |        |
| UL or lot no.                                                           | Section      | Township | Range                                 | Lot Idn     | Feet from the | North/South line                              | Feet from the | East/We      | st line                 | County |
| I                                                                       | 24           | 20-S     | 28-E                                  |             | 1326'         | SOUTH                                         | 408'          | EAS          | ST                      | EDDY   |
|                                                                         |              |          | <sup>11</sup> Во                      | ttom Ho     | le Location   | If Different Fro                              | m Surface     | <del>,</del> |                         |        |
| UL or lot no.                                                           | Section      | Township | Range                                 | Lot Idn     | Feet from the | North/South line                              | Feet from the | East/We      | st line                 | County |
| M                                                                       | 23           | 20-S     | 28-E                                  |             | 660'          | SOUTH                                         | 10'           | WES          | ST                      | EDDY   |
| 2 Dedicated Acres 13 Joint or Infill 14 Consolidation Code 15 Order No. |              |          |                                       |             |               |                                               |               |              |                         |        |

No allowable will be assigned to this completion until all interests have been consolidated or a non-standard unit has been approved by the division.