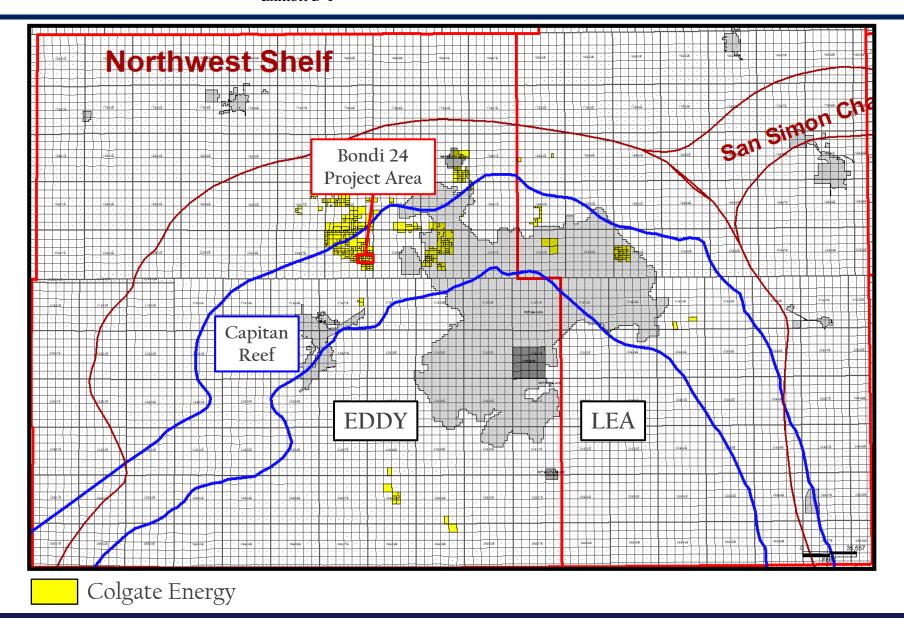

## SELF-AFFIRMED STATEMENT OF DAVID DAGIAN

- 1. I am a geologist at Colgate Operating, LLC ("Colgate") and am over 18 years of age. I have personal knowledge of the matters addressed herein and am competent to provide this Self-Affirmed Statement. I have previously testified before the New Mexico Oil Conservation Division ("Division"), and my credentials as an expert in petroleum geology matters were accepted and made a matter of record.
  - 2. I am familiar with the geological matters that pertain to the above-referenced case.
- 3. **Exhibit B-1** is a regional locator map that identifies the Bondi project area, in proximity to the Capitan Reef within the Delaware Basin, for the Bone Spring horizontal spacing units that are the subject of these applications.
- 4. **Exhibit B-2** is a cross section location map for the proposed horizontal spacing unit ("Unit") within the Bone Spring formation. The approximate wellbore path for the proposed **Bondi 24 Fed Com 124H** well ("Well") targeting the Second Bone Spring (SBSG) is represented by the dashed line. Existing producing wells in the targeted interval are represented by solid lines. This map identifies the cross-section running from A-A' with the cross-section well names and a black line in proximity to the proposed well.
- 5. **Exhibit B-3** is a Second Bone Spring (SBSG) Structure map on the base of the Second Bone Spring formation in TVD subsea with a contour interval of 50 ft. The map identifies