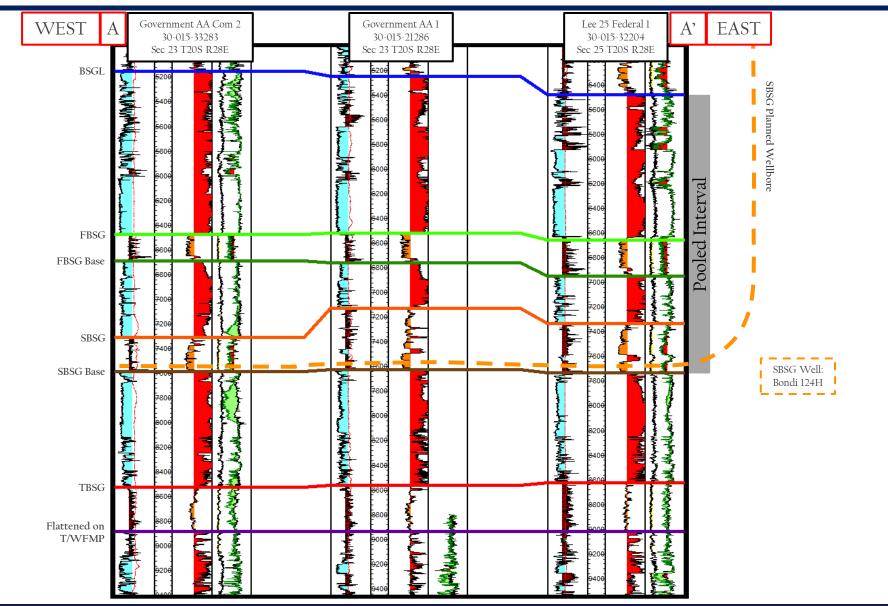

- 6. **Exhibit B-4** identifies three wells penetrating the targeted interval I used to construct a structural cross-section from A to A'. The structural cross section from west to east shows the regional dip to the East-Southeast for the SBSG. I used these well logs because they penetrate the targeted interval, are of good quality, and are representative of the geology in the area. The target zone for the proposed well is the Second Bone Spring formation, which is consistent across the units. The approximate well-path for the proposed well is indicated by dashed line to be drilled from east to west across the units.
- 7. **Exhibit B-5** is a stratigraphic cross-section from A to A' using the representative wells identified on **Exhibit B-4**. It contains gamma ray, resistivity, and porosity logs. The cross section is oriented from west to east and is hung on the top of the Wolfcamp formation. The proposed landing zone for the Well is labeled on the exhibit. The approximate well-path for the proposed well is indicated by dashed line to be drilled from east to west across the units. This cross-section demonstrates the target interval is continuous across the Unit.
- 8. **Exhibit B-6** is a gun barrel diagram that shows the **Bondi 24 Fed Com 124H** well in the Second Bone Spring formation.
- 9. In my opinion, a laydown orientation for the Well is appropriate to properly develop the subject acreage because of consistent rock properties throughout the Unit and is the preferred fracture orientation in this portion of the trend.

Exhibit B-4

Strateigraphit/Cross/Section A-A' Bondi 24 Fed Com 124H

Colgate Operating, LLC Case No. 22799 Exhibit B-5

Exhibit B-5