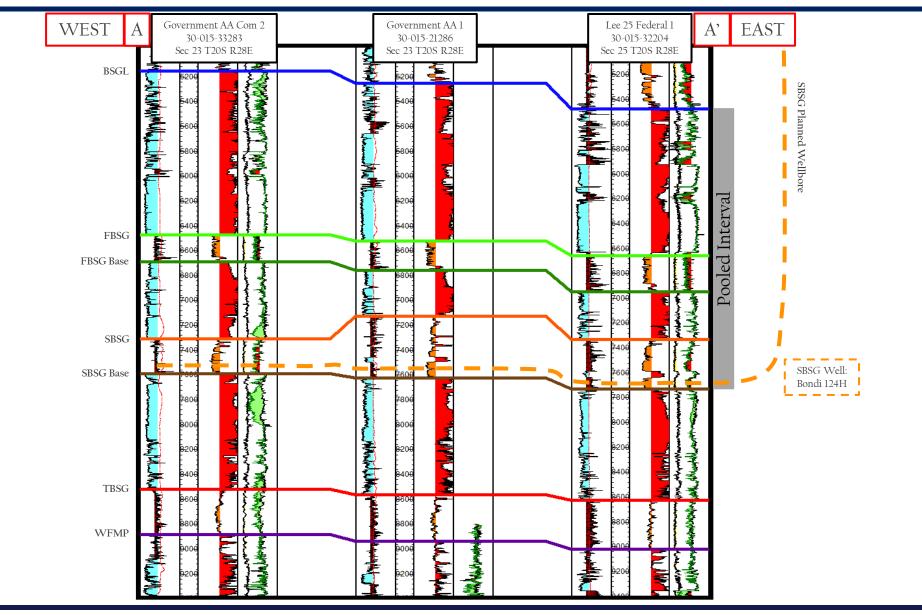

- 6. **Exhibit B-4** identifies three wells penetrating the targeted interval I used to construct a structural cross-section from A to A'. The structural cross section from west to east shows the regional dip to the East-Southeast for the SBSG. I used these well logs because they penetrate the targeted interval, are of good quality, and are representative of the geology in the area. The target zone for the proposed well is the Second Bone Spring formation, which is consistent across the units. The approximate well-path for the proposed well is indicated by dashed line to be drilled from east to west across the units.
- 7. **Exhibit B-5** is a stratigraphic cross-section from A to A' using the representative wells identified on **Exhibit B-4**. It contains gamma ray, resistivity, and porosity logs. The cross section is oriented from west to east and is hung on the top of the Wolfcamp formation. The proposed landing zone for the Well is labeled on the exhibit. The approximate well-path for the proposed well is indicated by dashed line to be drilled from east to west across the units. This cross-section demonstrates the target interval is continuous across the Unit.
- 8. **Exhibit B-6** is a gun barrel diagram that shows the **Bondi 24 Fed Com 124H** well in the Second Bone Spring formation.
- 9. In my opinion, a laydown orientation for the Well is appropriate to properly develop the subject acreage because of consistent rock properties throughout the Unit and is the preferred fracture orientation in this portion of the trend.

Exhibit B-4

Strateigraphit/Cross/Section A-A' Bondi 24 Fed Com 124H

Colgate Operating, LLC Case No. 22799 Exhibit B-5

Exhibit B-5