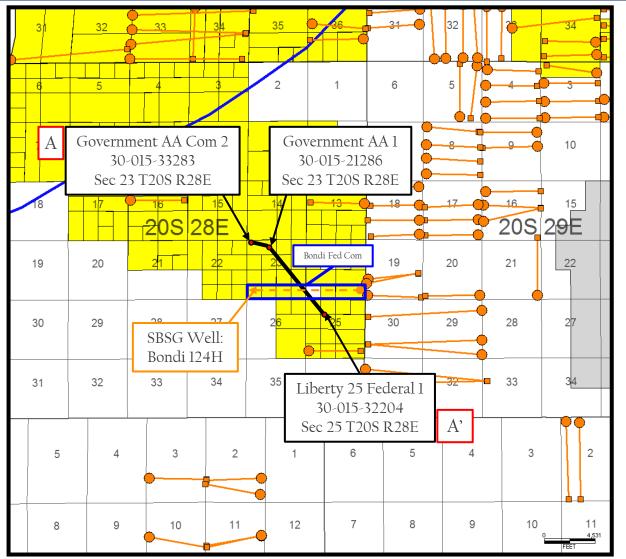

the approximate wellbore path for the **Bondi 24 Fed Com 124H** proposed well with an orange dashed line. It also identifies the location of the cross-section running from A-A' in proximity to the proposed well. The data points are indicated by red triangles. The map demonstrates the formation is gently dipping to the east-southeast in this area. I do not observe any faulting, pinchouts, or geologic impediments to developing the targeted intervals with horizontal wells.

- 6. **Exhibit B-4** identifies three wells penetrating the targeted interval I used to construct a structural cross-section from A to A'. The structural cross section from west to east shows the regional dip to the East-Southeast for the SBSG. I used these well logs because they penetrate the targeted interval, are of good quality, and are representative of the geology in the area. The target zone for the proposed well is the Second Bone Spring formation, which is consistent across the units. The approximate well-path for the proposed well is indicated by dashed line to be drilled from east to west across the units.
- 7. **Exhibit B-5** is a stratigraphic cross-section from A to A' using the representative wells identified on **Exhibit B-4**. It contains gamma ray, resistivity, and porosity logs. The cross section is oriented from west to east and is hung on the top of the Wolfcamp formation. The proposed landing zone for the Well is labeled on the exhibit. The approximate well-path for the proposed well is indicated by dashed line to be drilled from east to west across the units. This cross-section demonstrates the target interval is continuous across the Unit.
- 8. **Exhibit B-6** is a gun barrel diagram that shows the **Bondi 24 Fed Com 124H** well in the Second Bone Spring formation.
- 9. In my opinion, a laydown orientation for the Well is appropriate to properly develop the subject acreage because of consistent rock properties throughout the Unit and is the preferred fracture orientation in this portion of the trend.