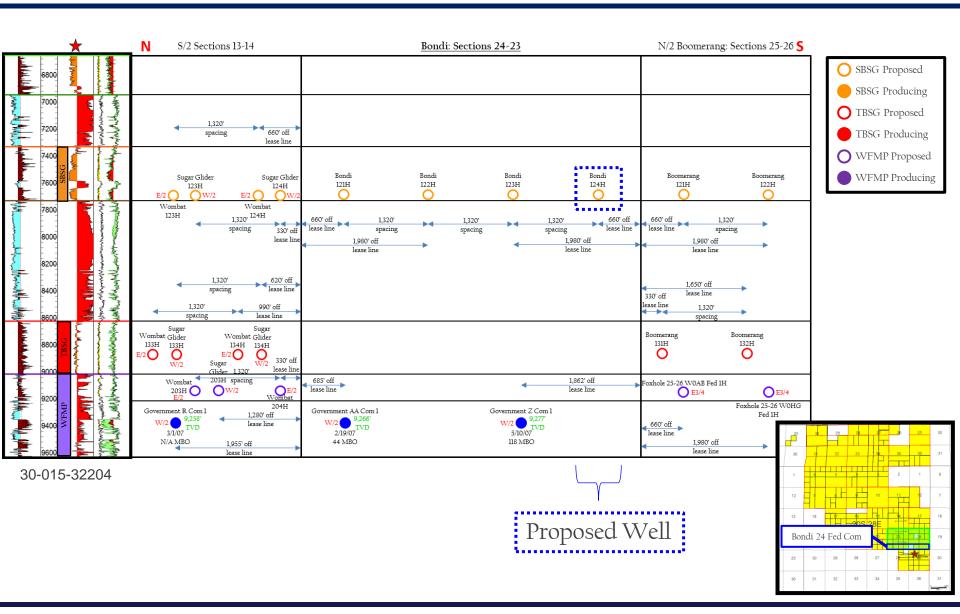

## SELF-AFFIRMED STATEMENT OF DAVID DAGIAN

- 1. I am a geologist at Colgate Operating, LLC ("Colgate") and am over 18 years of age. I have personal knowledge of the matters addressed herein and am competent to provide this Self-Affirmed Statement. I have previously testified before the New Mexico Oil Conservation Division ("Division"), and my credentials as an expert in petroleum geology matters were accepted and made a matter of record.
  - 2. I am familiar with the geological matters that pertain to the above-referenced case.
- 3. **Exhibit B-1** is a regional locator map that identifies the Bondi project area, in proximity to the Capitan Reef within the Delaware Basin, for the Bone Spring horizontal spacing units that are the subject of these applications.
- 4. **Exhibit B-2** is a cross section location map for the proposed horizontal spacing unit ("Unit") within the Bone Spring formation. The approximate wellbore path for the proposed **Bondi 24 Fed Com 124H** well ("Well") targeting the Second Bone Spring (SBSG) is represented by the dashed line. Existing producing wells in the targeted interval are represented by solid lines. This map identifies the cross-section running from A-A' with the cross-section well names and a black line in proximity to the proposed well.
- 5. **Exhibit B-3** is a Second Bone Spring (SBSG) Structure map on the base of the Second Bone Spring formation in TVD subsea with a contour interval of 50 ft. The map identifies

the approximate wellbore path for the **Bondi 24 Fed Com 124H** proposed well with an orange dashed line. It also identifies the location of the cross-section running from A-A' in proximity to the proposed well. The data points are indicated by red triangles. The map demonstrates the formation is gently dipping to the east-southeast in this area. I do not observe any faulting, pinchouts, or geologic impediments to developing the targeted intervals with horizontal wells.

- 6. **Exhibit B-4** identifies three wells penetrating the targeted interval I used to construct a structural cross-section from A to A'. The structural cross section from west to east shows the regional dip to the East-Southeast for the SBSG. I used these well logs because they penetrate the targeted interval, are of good quality, and are representative of the geology in the area. The target zone for the proposed well is the Second Bone Spring formation, which is consistent across the units. The approximate well-path for the proposed well is indicated by dashed line to be drilled from east to west across the units.
- 7. **Exhibit B-5** is a stratigraphic cross-section from A to A' using the representative wells identified on **Exhibit B-4**. It contains gamma ray, resistivity, and porosity logs. The cross section is oriented from west to east and is hung on the top of the Wolfcamp formation. The proposed landing zone for the Well is labeled on the exhibit. The approximate well-path for the proposed well is indicated by dashed line to be drilled from east to west across the units. This cross-section demonstrates the target interval is continuous across the Unit.
- 8. **Exhibit B-6** is a gun barrel diagram that shows the **Bondi 24 Fed Com 124H** well in the Second Bone Spring formation.
- 9. In my opinion, a laydown orientation for the Well is appropriate to properly develop the subject acreage because of consistent rock properties throughout the Unit and is the preferred fracture orientation in this portion of the trend.

- 10. Based on my geologic study of the area, the targeted interval underlying the Unit is suitable for development by horizontal wells and the tracts comprising the Unit will contribute more or less equally to the production of the Well.
- 11. In my opinion, the granting of Colgate's application will serve the interests of conservation, the protection of correlative rights, and the prevention of waste.
- 12. The exhibits attached hereto were either prepared by me or under my supervision or were compiled from company business records.
- 13. I understand this Self-Affirmed Statement will be used as written testimony in this case. I affirm my testimony in paragraphs 1 through 12 above is true and correct and is made under penalty of perjury under the laws of the State of New Mexico. My testimony is made as of the date identified next to my signature below.