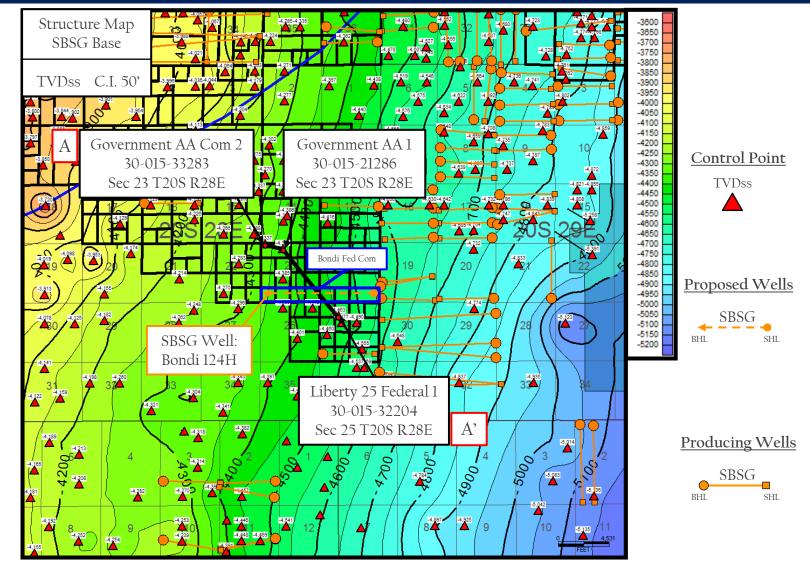

## SELF-AFFIRMED STATEMENT OF DAVID DAGIAN

- 1. I am a geologist at Colgate Operating, LLC ("Colgate") and am over 18 years of age. I have personal knowledge of the matters addressed herein and am competent to provide this Self-Affirmed Statement. I have previously testified before the New Mexico Oil Conservation Division ("Division"), and my credentials as an expert in petroleum geology matters were accepted and made a matter of record.
  - 2. I am familiar with the geological matters that pertain to the above-referenced case.
- 3. **Exhibit B-1** is a regional locator map that identifies the Bondi project area, in proximity to the Capitan Reef within the Delaware Basin, for the Bone Spring horizontal spacing units that are the subject of these applications.
- 4. **Exhibit B-2** is a cross section location map for the proposed horizontal spacing unit ("Unit") within the Bone Spring formation. The approximate wellbore path for the proposed **Bondi 24 Fed Com 124H** well ("Well") targeting the Second Bone Spring (SBSG) is represented by the dashed line. Existing producing wells in the targeted interval are represented by solid lines. This map identifies the cross-section running from A-A' with the cross-section well names and a black line in proximity to the proposed well.
- 5. **Exhibit B-3** is a Second Bone Spring (SBSG) Structure map on the base of the Second Bone Spring formation in TVD subsea with a contour interval of 50 ft. The map identifies

the approximate wellbore path for the **Bondi 24 Fed Com 124H** proposed well with an orange dashed line. It also identifies the location of the cross-section running from A-A' in proximity to the proposed well. The data points are indicated by red triangles. The map demonstrates the formation is gently dipping to the east-southeast in this area. I do not observe any faulting, pinchouts, or geologic impediments to developing the targeted intervals with horizontal wells.