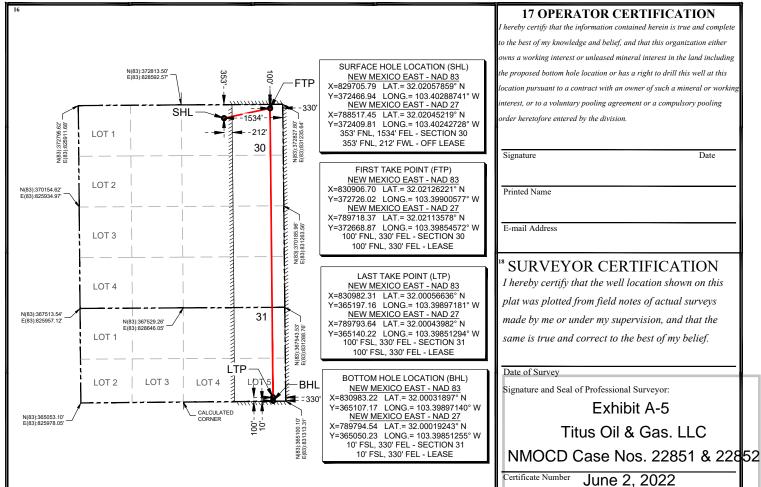

- 6. No opposition is expected. The interest owners being pooled have been contacted regarding the proposed well but have failed or refused to voluntarily commit their interests in the wells.
- 7. In Case No. 22851, Applicant seeks an order from the Division pooling all mineral interests in the Bone Spring formation (WC-025 G-08 S263412K; BONE SPRING [96672]) in a standard 240-acre, more or less, horizontal spacing and proration unit ("HSU") comprised of the E/2 E/2 of Section 30 and the E/2 NE/4 of irregular Section 31, Township 26 South, Range 35 East, NMPM, in Lea County, New Mexico. The HSU is to be dedicated to the Los Vaqueros Fed Com 214H well, API# 30-025-Pending, to be horizontally drilled from an approximate surface hole location 353' FNL and 1534' FEL of Section 30, T26S-R35E, to an approximate bottom hole location 10' FSL and 330' FEL of Section 31, T26S-R35E. The proposed true vertical depth is approximately 11,120' and the total measured depth is approximately 19,440'. The first take point will be located at approximately 100' FNL and 330' FEL of Section 30-T26S-R35E, and the last take point will be located at approximately 100' FSL and 330' FEL of irregular Section 31-T26S-R35E.
- 8. In **Case No. 22852**, Applicant seeks an order from the Division pooling all mineral interests in the Wolfcamp formation (JABALINA; WOLFCAMP, SOUTHWEST [96776]) in a standard 240-acre, more or less, horizontal spacing and proration unit ("HSU") comprised of the E/2 E/2 of Section 30 and the E/2 NE/4 of irregular Section 31, Township 26 South, Range 35 East, NMPM, in Lea County, New Mexico. The HSU is to be dedicated to the **Los Vaqueros Fed**

- 9. The completed intervals and first and last take points will meet the setback requirements set forth in the statewide setback requirements for horizontal oil wells.
  - 10. Attached hereto are supporting Exhibits A-1 through A-7.
  - 11. A general location map, including the basin, is included as **Exhibit A-1**.
- 12. Maps illustrating the tracts in the proposed HSUs and the ownership of each individual tract can be found in **Exhibit A-2**.
- 13. The ownership breakdown of interests and list of parties to be pooled can be found at **Exhibit A-3**. There are no depth severances.
- 14. A chronology of contacts with the interest owners to be forcepooled is attached as **Exhibit A-4**.
- 15. The locations of the proposed wells within the respective HSUs are depicted in the draft C-102 forms attached as **Exhibit A-5**. The draft C-102 forms also indicate the locations of the surface holes, the bottom holes, and the first and last take points.
- 16. I have conducted a diligent search of the public records in Lea County, New Mexico, where the wells will be located, and conducted phone directory and computer searches to

#### WELL LOCATION AND ACREAGE DEDICATION PLAT

| 1 API Numbe     | er                                             | 2 Pool Code                         | 3 Pool Name             |                       |
|-----------------|------------------------------------------------|-------------------------------------|-------------------------|-----------------------|
| 4 Property Code |                                                | 5 Property Name<br>LOS VAQUEROS FED |                         | 6 Well Number<br>214H |
| 7 OGRID No.     | 8 Operator Name TITUS OIL & GAS PRODUCTION LLC |                                     | 9 Elevation<br>3180.98' |                       |

<sup>10</sup> Surface Location

| UL or lot no. | Section | Township | Range | Lot Idn | Feet from the | North/South line | Feet from the | East/West line | County |
|---------------|---------|----------|-------|---------|---------------|------------------|---------------|----------------|--------|
| В             | 30      | 26-S     | 35-E  |         | 353'          | NORTH            | 1534'         | EAST           | LEA    |

11 Bottom Hole Location If Different From Surface

| Bottom Hole Eccation if Different Holn Sariace |               |             |               |           |               |                  |               |                |        |
|------------------------------------------------|---------------|-------------|---------------|-----------|---------------|------------------|---------------|----------------|--------|
| UL or lot no.                                  | Section       | Township    | Range         | Lot Idn   | Feet from the | North/South line | Feet from the | East/West line | County |
| 5                                              | 31            | 26-S        | 35-E          |           | 10'           | SOUTH            | 330'          | EAST           | LEA    |
| 12 Dedicated Acro                              | es 13 Joint o | r Infill 14 | Consolidation | Code 15 O | rder No.      |                  |               |                |        |
| 240                                            | Y             | 7           |               |           |               |                  |               |                |        |