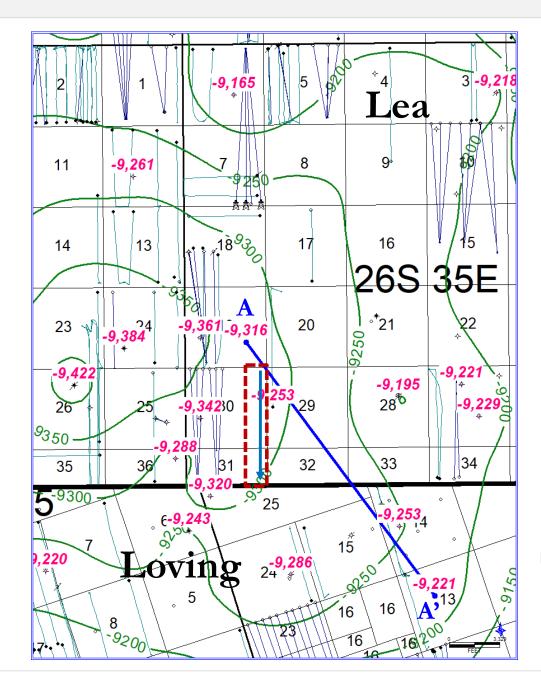

- 6. No opposition is expected. The interest owners being pooled have been contacted regarding the proposed well but have failed or refused to voluntarily commit their interests in the wells.
- 7. In Case No. 22851, Applicant seeks an order from the Division pooling all mineral interests in the Bone Spring formation (WC-025 G-08 S263412K; BONE SPRING [96672]) in a standard 240-acre, more or less, horizontal spacing and proration unit ("HSU") comprised of the E/2 E/2 of Section 30 and the E/2 NE/4 of irregular Section 31, Township 26 South, Range 35 East, NMPM, in Lea County, New Mexico. The HSU is to be dedicated to the Los Vaqueros Fed Com 214H well, API# 30-025-Pending, to be horizontally drilled from an approximate surface hole location 353' FNL and 1534' FEL of Section 30, T26S-R35E, to an approximate bottom hole location 10' FSL and 330' FEL of Section 31, T26S-R35E. The proposed true vertical depth is approximately 11,120' and the total measured depth is approximately 19,440'. The first take point will be located at approximately 100' FNL and 330' FEL of Section 30-T26S-R35E, and the last take point will be located at approximately 100' FSL and 330' FEL of irregular Section 31-T26S-R35E.
- 8. In **Case No. 22852**, Applicant seeks an order from the Division pooling all mineral interests in the Wolfcamp formation (JABALINA; WOLFCAMP, SOUTHWEST [96776]) in a standard 240-acre, more or less, horizontal spacing and proration unit ("HSU") comprised of the E/2 E/2 of Section 30 and the E/2 NE/4 of irregular Section 31, Township 26 South, Range 35 East, NMPM, in Lea County, New Mexico. The HSU is to be dedicated to the **Los Vaqueros Fed**

<sup>&</sup>lt;sup>1</sup> Section 31 is an irregular section on the Texas border consisting of slightly less than 320 acres.

Com 434H well, API# 30-025-49578, to be horizontally drilled from an approximate surface hole location 353' FNL and 1559' FEL of Section 30, T26S-R35E, to an approximate bottom hole location 10' FSL and 330' FEL of Section 31, T26S-R35E. The proposed true vertical depth is approximately 12,760' and the total measured depth is approximately 21,080'. The first take point will be located at approximately 100' FNL and 330' FEL of Section 30-T26S-R35E, and the last take point will be located at approximately 100' FSL and 330' FEL of irregular Section 31-T26S-R35E.