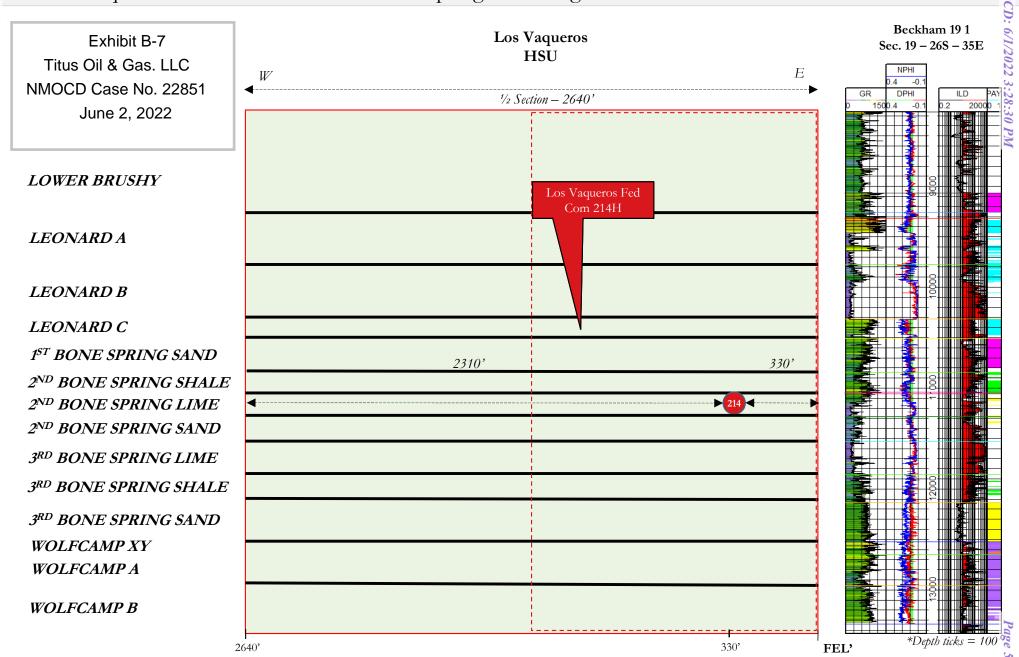

il & Gas. LLC NMOCD Case No. 22851 June 2, 2022



# DSU Type Log

## Petrophysical Logs Support 2<sup>nd</sup> Bone Spring Sand Target / Landing Zone

Beckham 19 1 Sec. 19 – 26S – 35E

LOWER BRUSHY

LEONARD A

LEONARD B

LEONARD C

1<sup>ST</sup> BONE SPRING SAND

2<sup>ND</sup> BONE SPRING SHALE

2<sup>ND</sup> BONE SPRING LIME

 $2^{ND}$  BONE SPRING SAND

3<sup>RD</sup> BONE SPRING LIME

3<sup>RD</sup> BONE SPRING SHALE

3<sup>RD</sup> BONE SPRING SAND

**WOLFCAMP XY** 

**WOLFCAMP** A

**WOLFCAMP B** 



Los Vaqueros Fed Com 214H Target (2<sup>nd</sup> Bone Spring Sand)

Exhibit B-6
Titus Oil & Gas. LLC
NMOCD Case No. 22851
June 2, 2022

\*Depth ticks = 100'



# Titus' Los Vaqueros Horizontal Spacing Unit Gunbarrel

Los Vaqueros Fed Com 214H – 2<sup>nd</sup> Bone Spring Sand Target





5 of 89

# Wolfcamp Pooling E2 E2

CASE NO. 22852



Summary

These wells will be drilled from north-to-south for a couple of reasons. Published literature related to the maximum horizontal stress in this part of the Delaware Basin supports a near east-to-west orientation; thus, preferred drilling orientation is orthogonal to this in order to complete a more successful stimulation. Also, this aligns with the remainder of Titus' planned development in the adjoining tracts, and therefore, doesn't strand any acreage or reserves.

No depth severances apply.

Wolfcamp Pooling - Lea County, New Mexico

See attached exhibits for spacing unit schematic, gunbarrel/lateral trajectory schematic, and horizontal spacing unit cross-section.

Exhibit B-1

Titus Oil & Gas. LLC NMOCD Case No. 22852 Jun