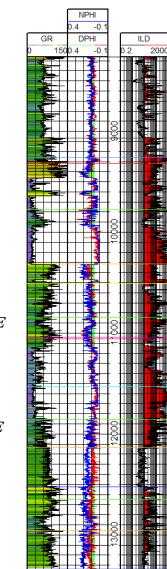

CD Case No. 22851
June 2, 2022



Page 52

# 3<sup>rd</sup> Bone Spring Sand Isopach Map

#### Contour Interval: 10 ft.



Pooling outline



Cross-Section line



Los Vaqueros Fed Com 214H Wellbore

3<sup>rd</sup> Bone Spring Sand isopach contours

Control points



Exhibit B-5 Titus Oil & Gas. LLC NMOCD Case No. 22851 June 2, 2022



# DSU Type Log

## Petrophysical Logs Support 2<sup>nd</sup> Bone Spring Sand Target / Landing Zone

Beckham 19 1 Sec. 19 – 26S – 35E

LOWER BRUSHY

LEONARD A

LEONARD B

LEONARD C

1<sup>ST</sup> BONE SPRING SAND

2<sup>ND</sup> BONE SPRING SHALE

2<sup>ND</sup> BONE SPRING LIME

 $2^{ND}$  BONE SPRING SAND

3<sup>RD</sup> BONE SPRING LIME

3<sup>RD</sup> BONE SPRING SHALE

3<sup>RD</sup> BONE SPRING SAND

**WOLFCAMP XY** 

**WOLFCAMP** A

**WOLFCAMP B** 



Los Vaqueros Fed Com 214H Target (2<sup>nd</sup> Bone Spring Sand)

Exhibit B-6
Titus Oil & Gas. LLC
NMOCD Case No. 22851
June 2, 2022

\*Depth ticks = 100'



# Titus' Los Vaqueros Horizontal Spacing Unit Gunbarrel

Los Vaqueros Fed Com 214H – 2<sup>nd</sup> Bone Spring Sand Target





5 of 89

# Wolfcamp Pooling E2 E2

CASE NO. 22852



Summary

These wells will be drilled from north-to-south for a couple of reasons. Published literature related to the maximum horizontal stress in this part of the Delaware Basin supports a near east-to-west orientation; thus, preferred drilling orientation is orthogonal to this in order to complete a more successful stimulation. Also, this aligns with the remainder of Titus' planned development in the adjoining tracts, and therefore, doesn't strand an