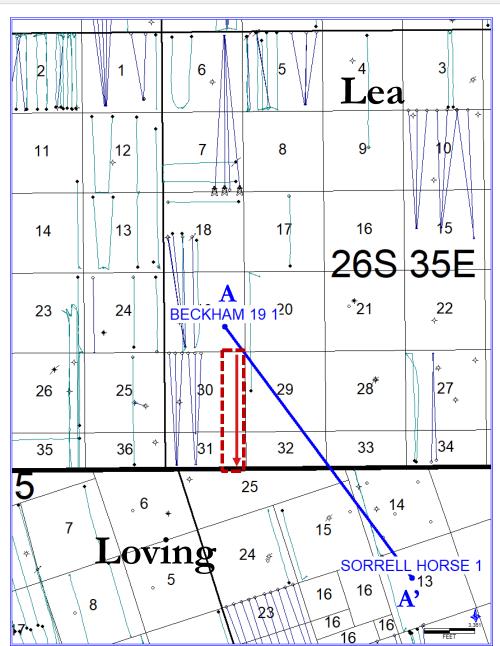

- 9. The completed intervals and first and last take points will meet the setback requirements set forth in the statewide setback requirements for horizontal oil wells.
  - 10. Attached hereto are supporting Exhibits A-1 through A-7.
  - 11. A general location map, including the basin, is included as **Exhibit A-1**.
- 12. Maps illustrating the tracts in the proposed HSUs and the ownership of each individual tract can be found in **Exhibit A-2**.
- 13. The ownership breakdown of interests and list of parties to be pooled can be found at **Exhibit A-3**. There are no depth severances.
- 14. A chronology of contacts with the interest owners to be forcepooled is attached as **Exhibit A-4**.
- 15. The locations of the proposed wells within the respective HSUs are depicted in the draft C-102 forms attached as **Exhibit A-5**. The draft C-102 forms also indicate the locations of the surface holes, the bottom holes, and the first and last take points.
- 16. I have conducted a diligent search of the public records in Lea County, New Mexico, where the wells will be located, and conducted phone directory and computer searches to