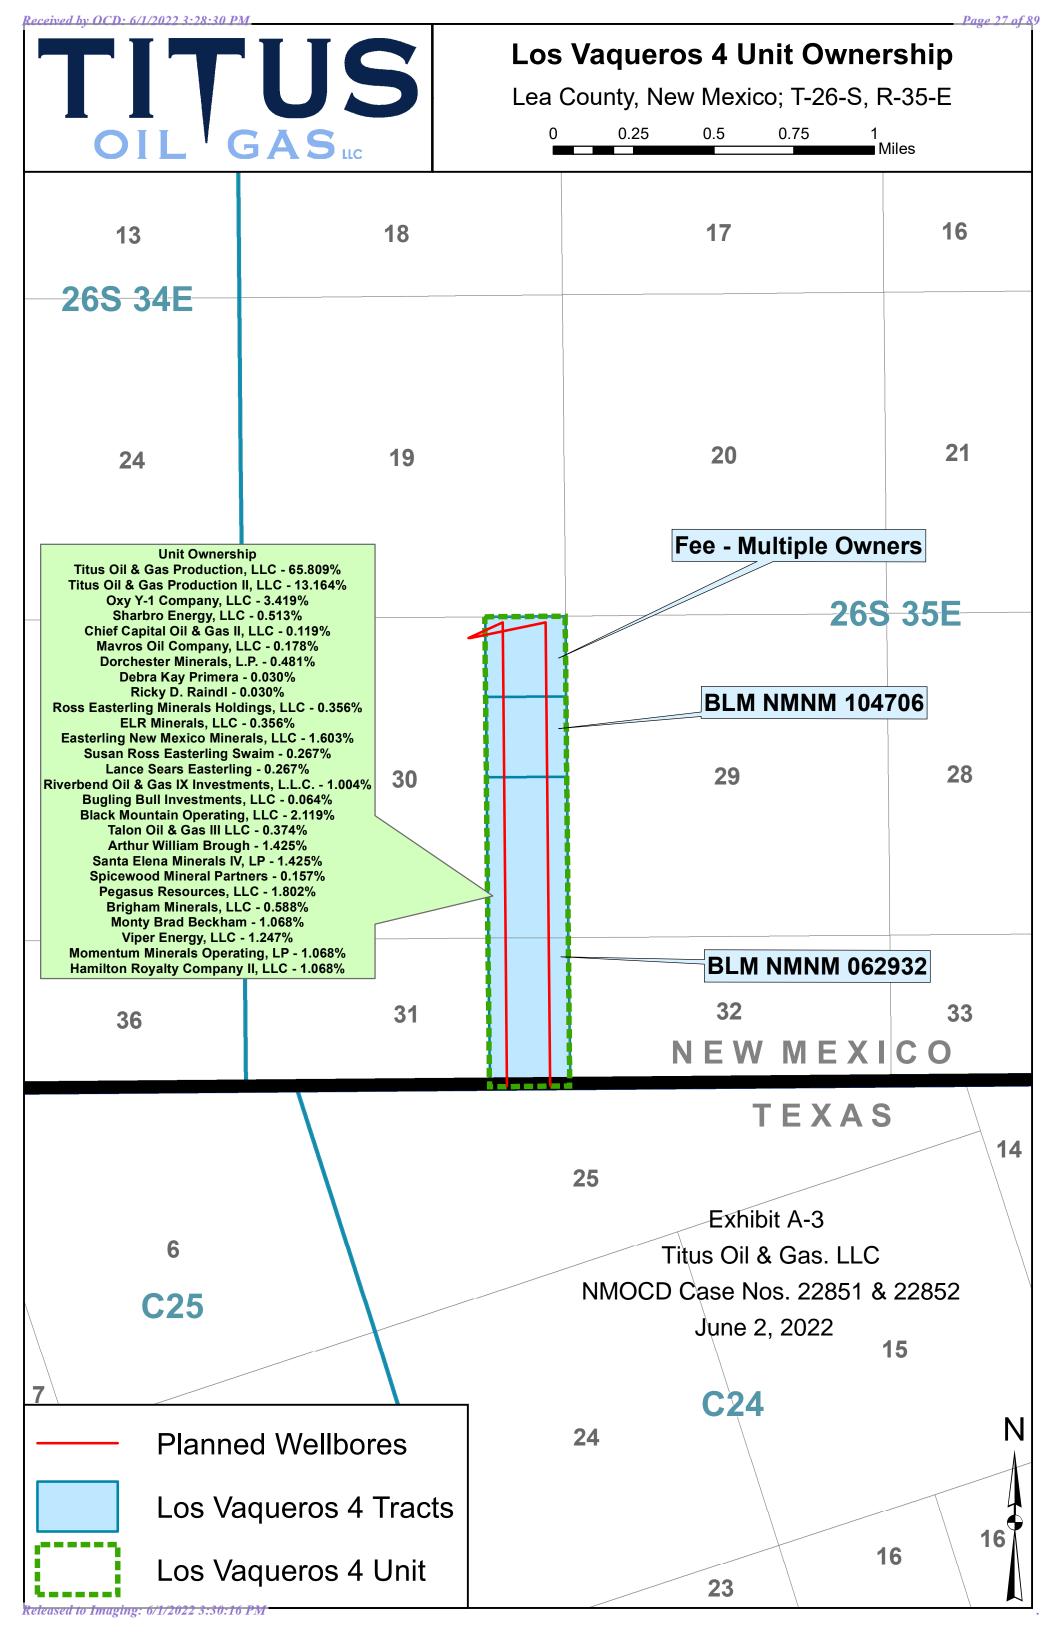

- 9. The completed intervals and first and last take points will meet the setback requirements set forth in the statewide setback requirements for horizontal oil wells.
  - 10. Attached hereto are supporting Exhibits A-1 through A-7.
  - 11. A general location map, including the basin, is included as **Exhibit A-1**.
- 12. Maps illustrating the tracts in the proposed HSUs and the ownership of each individual tract can be found in **Exhibit A-2**.
- 13. The ownership breakdown of interests and list of parties to be pooled can be found at **Exhibit A-3**. There are no depth severances.
- 14. A chronology of contacts with the interest owners to be forcepooled is attached as **Exhibit A-4**.
- 15. The locations of the proposed wells within the respective HSUs are depicted in the draft C-102 forms attached as **Exhibit A-5**. The draft C-102 forms also indicate the locations of the surface holes, the bottom holes, and the first and last take points.
- 16. I have conducted a diligent search of the public records in Lea County, New Mexico, where the wells will be located, and conducted phone directory and computer searches to