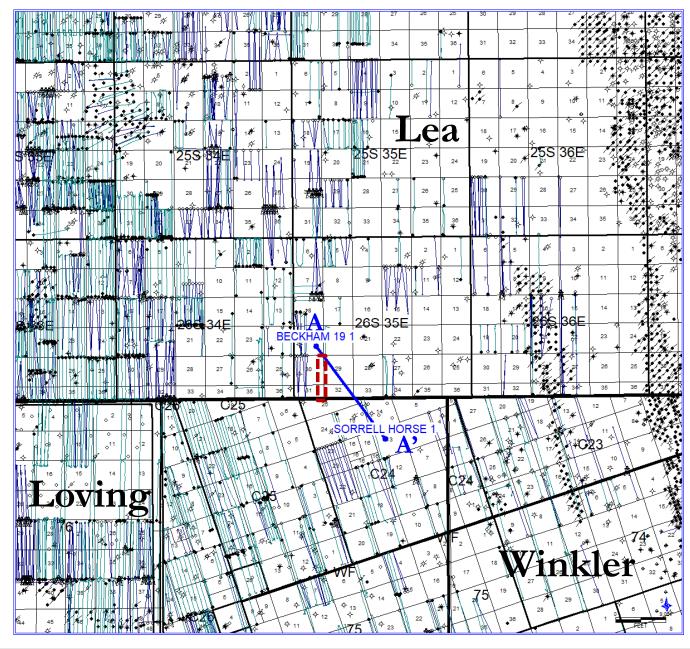

- 9. The completed intervals and first and last take points will meet the setback requirements set forth in the statewide setback requirements for horizontal oil wells.
  - 10. Attached hereto are supporting Exhibits A-1 through A-7.
  - 11. A general location map, including the basin, is included as **Exhibit A-1**.
- 12. Maps illustrating the tracts in the proposed HSUs and the ownership of each individual tract can be found in **Exhibit A-2**.
- 13. The ownership breakdown of interests and list of parties to be pooled can be found at **Exhibit A-3**. There are no depth severances.
- 14. A chronology of contacts with the interest owners to be forcepooled is attached as **Exhibit A-4**.
- 15. The locations of the proposed wells within the respective HSUs are depicted in the draft C-102 forms attached as **Exhibit A-5**. The draft C-102 forms also indicate the locations of the surface holes, the bottom holes, and the first and last take points.
- 16. I have conducted a diligent search of the public records in Lea County, New Mexico, where the wells will be located, and conducted phone directory and computer searches to