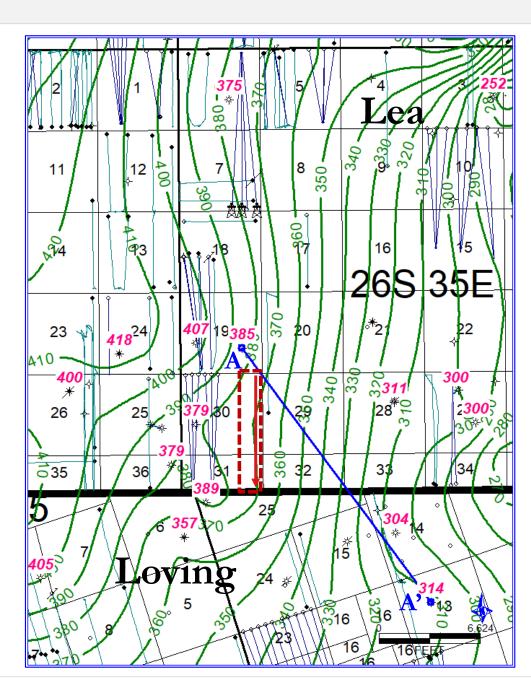

ion line







# Spacing Unit Schematic

## With Approximate Well Location

Poo

Pooling outline

•—

Cross-Section line

Los Vaqueros Fed
Com 214H Wellbore



Exhibit B-3
Titus Oil & Gas. LLC
NMOCD Case No. 22851
June 2, 2022



Page 51 of 8

# 3<sup>rd</sup> Bone Spring Sand Structure Map

#### Contour Interval: 50 ft.

Subsea Depth



Pooling outline



Cross-Section line



Los Vaqueros Fed Com 214H Wellbore



3<sup>rd</sup> Bone Spring Sand structure contours

-8,900

Control points



Exhibit B-4
Titus Oil & Gas. LLC
NMOCD Case No. 22851
June 2, 2022



Page 52

# 3<sup>rd</sup> Bone Spring Sand Isopach Map

#### Contour Interval: 10 ft.



Pooling outline



Cross-Section line



Los Vaqueros Fed Com 214H Wellbore

3<sup>rd</sup> Bone Spring Sand isopach contours

Control points



Exhibit B-5 Titus Oil & Gas. LLC NMOCD Case No. 22851 June 2, 2022



# DSU Type Log

## Petrophysical Logs Support 2<sup>nd</sup> Bone Spring Sand Target / Landing Zone

Beckham 19 1 Sec. 19 – 26S – 35E

LOWER BRUSHY

LEONARD A

LEONARD B

LEONARD C

1<sup>ST</sup> BONE SPRING SAND

2<sup>ND</sup> BONE SPRING SHALE

2<sup>ND</sup> BONE SPRING LIME

 $2^{ND}$  BONE SPRING SAND

3<sup>RD</sup> BONE SPRING LIME

3<sup>RD</sup> BONE SPRING SHALE

3<sup>RD</sup> BONE SPRING SAND

**WOLFCAMP XY** 

**WOLFCAMP** A

**WOLFCAMP B** 



Los Vaqueros Fed Com 214H Target (2<sup>nd</sup> Bone Spring Sand)

Exhibit B-6
Titus Oil & Gas. LLC
NMOCD Case No. 22851
June 2, 2022

\*Depth ticks = 100'



# Titus' Los Vaqueros Horizontal Spacing Unit Gunbarrel

Los Vaqueros Fed Com 214H – 2<sup>nd</sup> Bone