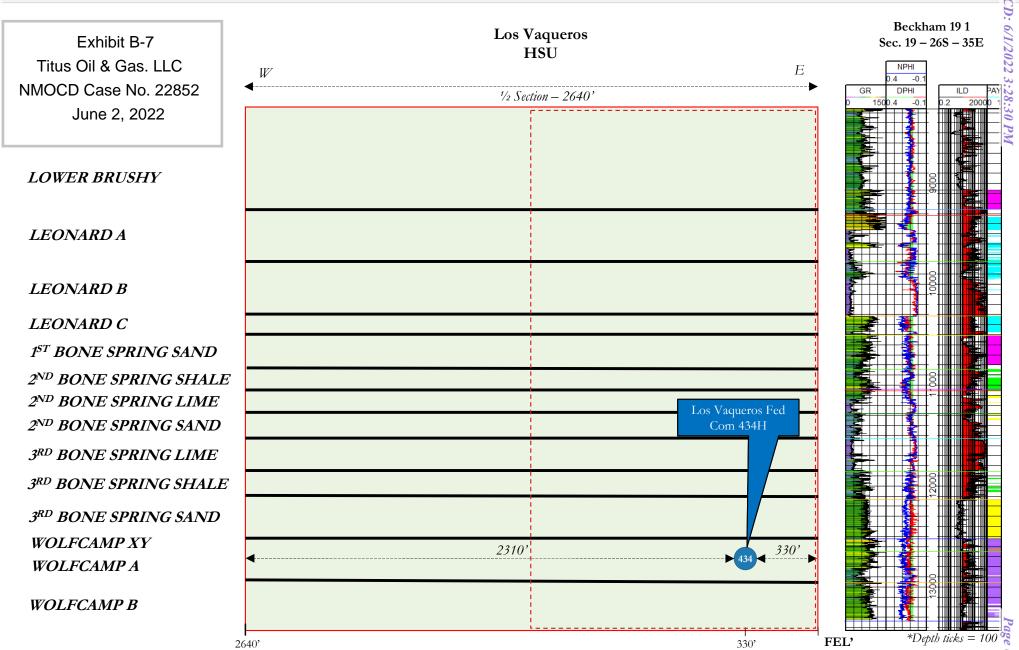

| Welt#deived by OCD: 6/1/2022 3:28:30 PM                                                          | Los Vaqueros Fed Com 434H well, API# 30-025-49578                                                                                       | Page 8        |
|--------------------------------------------------------------------------------------------------|-----------------------------------------------------------------------------------------------------------------------------------------|---------------|
|                                                                                                  | SHL: 353' FNL and 1559' FEL of Section 30, T26S-R35E, NMPM<br>BHL: 10' FSL and 330' FEL of Section 31, T26S-R35E, NMPM                  |               |
|                                                                                                  | Completion Target: Wolfcamp A Shale at approx. 12,760' TVD Well Orientation: North to South Completion location expected to be standard |               |
| Horizontal Well First and Last Take Points                                                       | FTP (~100' FNL and 330' FEL of Section 30-T26S-R35E);<br>LTP (~100' FSL and 330' FEL of irregular Section 31-T26S-R35E)                 |               |
| Completion Target (Formation, TVD and MD)                                                        | Wolfcamp A Shale - TVD (~12,760'), MD (~21,080')                                                                                        |               |
| AFE Capex and Operating Costs                                                                    |                                                                                                                                         |               |
| Drilling Supervision/Month \$                                                                    | \$8000; see Exhibit A, ¶ 20                                                                                                             |               |
| Production Supervision/Month \$                                                                  | \$800; see Exhibit A, ¶ 20                                                                                                              |               |
| Justification for Supervision Costs                                                              | Please see AFE at Exhibit A-6                                                                                                           |               |
| Requested Risk Charge                                                                            | 200%; see Exhibit A, ¶ 21                                                                                                               |               |
| Notice of Hearing                                                                                |                                                                                                                                         |               |
| Proposed Notice of Hearing                                                                       | Submitted with online filing of Application                                                                                             |               |
| Proof of Mailed Notice of Hearing (20 days before hearing)                                       | Exhibit C; Exhibit A-7                                                                                                                  |               |
| Proof of Published Notice of Hearing (10 days before hearing)                                    | Exhibit C                                                                                                                               |               |
| Ownership Determination                                                                          |                                                                                                                                         |               |
| Land Ownership Schematic of the Spacing Unit                                                     | See Exhibits A-2 & A-3                                                                                                                  |               |
| Tract List (including lease numbers and owners)                                                  | Exhibits A-2 & A-3                                                                                                                      |               |
| Pooled Parties (including ownership type)                                                        | Exhibit A-3                                                                                                                             |               |
| Unlocatable Parties to be Pooled  Ownership Depth Severance (including percentage above & below) | None<br>None                                                                                                                            |               |
| Joinder                                                                                          |                                                                                                                                         |               |
| Sample Copy of Proposal Letter                                                                   | Exhibit A-6                                                                                                                             |               |
| List of Interest Owners (ie Exhibit A of JOA)                                                    | Exhibit A-3                                                                                                                             |               |
| Chronology of Contact with Non-Joined Working Interests                                          | Exhibit A-4                                                                                                                             |               |
| Overhead Rates In Proposal Letter                                                                | n/a                                                                                                                                     |               |
| Cost Estimate to Drill and Complete                                                              | See AFE at Exhibit A-6                                                                                                                  |               |
| Cost Estimate to Equip Well                                                                      | See AFE at Exhibit A-6                                                                                                                  |               |
| Cost Estimate for Production Facilities                                                          | See AFE at Exhibit A-6                                                                                                                  |               |
| Geology                                                                                          |                                                                                                                                         |               |
| Summary (including special considerations)                                                       | Exhibit B-1                                                                                                                             |               |
| Spacing Unit Schematic                                                                           | Exhibit B-3                                                                                                                             |               |
| Gunbarrel/Lateral Trajectory Schematic                                                           | Exhibit B-7                                                                                                                             |               |
| Well Orientation (with rationale)                                                                | Exhibit B, ¶ 13(d)                                                                                                                      |               |
| Target Formation                                                                                 | Exhibits B-5 & B-6                                                                                                                      |               |
| HSU Cross Section                                                                                | Exhibit B-6                                                                                                                             |               |
|                                                                                                  | LXIIIDIL D-0                                                                                                                            | $\overline{}$ |