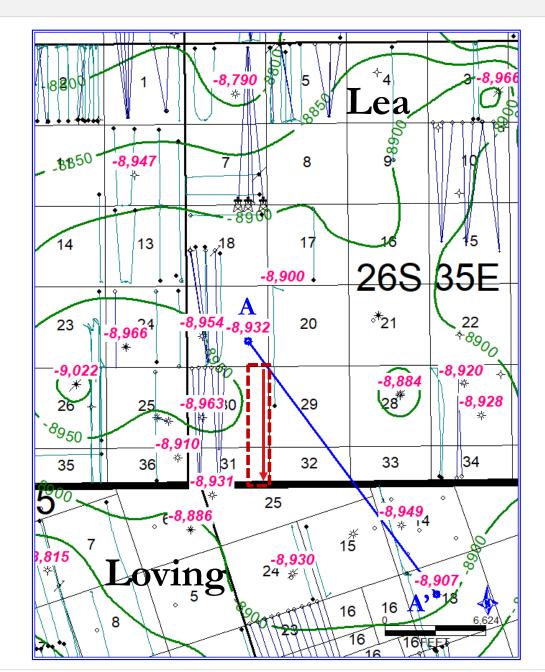

- 9. The completed intervals and first and last take points will meet the setback requirements set forth in the statewide setback requirements for horizontal oil wells.
  - 10. Attached hereto are supporting Exhibits A-1 through A-7.
  - 11. A general location map, including the basin, is included as **Exhibit A-1**.
- 12. Maps illustrating the tracts in the proposed HSUs and the ownership of each individual tract can be found in **Exhibit A-2**.
- 13. The ownership breakdown of interests and list of parties to be pooled can be found at **Exhibit A-3**. There are no depth severances.
- 14. A chronology of contacts with the interest owners to be forcepooled is attached as **Exhibit A-4**.
- 15. The locations of the proposed wells within the respective HSUs are depicted in the draft C-102 forms attached as **Exhibit A-5**. The draft C-102 forms also indicate the locations of the surface holes, the bottom holes, and the first and last take points.
- 16. I have conducted a diligent search of the public records in Lea County, New Mexico, where the wells will be located, and conducted phone directory and computer searches to