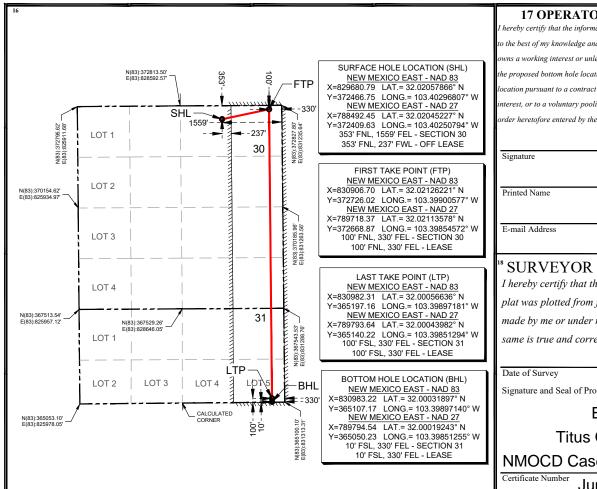

<sup>&</sup>lt;sup>1</sup> Section 31 is an irregular section on the Texas border consisting of slightly less than 320 acres.

Com 434H well, API# 30-025-49578, to be horizontally drilled from an approximate surface hole location 353' FNL and 1559' FEL of Section 30, T26S-R35E, to an approximate bottom hole location 10' FSL and 330' FEL of Section 31, T26S-R35E. The proposed true vertical depth is approximately 12,760' and the total measured depth is approximately 21,080'. The first take point will be located at approximately 100' FNL and 330' FEL of Section 30-T26S-R35E, and the last take point will be located at approximately 100' FSL and 330' FEL of irregular Section 31-T26S-R35E.

- 9. The completed intervals and first and last take points will meet the setback requirements set forth in the statewide setback requirements for horizontal oil wells.
  - 10. Attached hereto are supporting Exhibits A-1 through A-7.
  - 11. A general location map, including the basin, is included as **Exhibit A-1**.
- 12. Maps illustrating the tracts in the proposed HSUs and the ownership of each individual tract can be found in **Exhibit A-2**.
- 13. The ownership breakdown of interests and list of parties to be pooled can be found at **Exhibit A-3**. There are no depth severances.
- 14. A chronology of contacts with the interest owners to be forcepooled is attached as **Exhibit A-4**.
- 15. The locations of the proposed wells within the respective HSUs are depicted in the draft C-102 forms attached as **Exhibit A-5**. The draft C-102 forms also indicate the locations of the surface holes, the bottom holes, and the first and last take points.
- 16. I have conducted a diligent search of the public records in Lea County, New Mexico, where the wells will be located, and conducted phone directory and computer searches to

#### WELL LOCATION AND ACREAGE DEDICATION PLAT

| 1 API Numbe     | er | 2 Pool Code                       | 3 Pool Name                 |  |  |  |  |
|-----------------|----|-----------------------------------|-----------------------------|--|--|--|--|
| 4 Property Code |    | 5 Pr<br>LOS V.                    | 6 Well Number<br>434H       |  |  |  |  |
| 7 OGRID No.     |    | 8 O <sub>I</sub><br>TITUS OIL & C | <b>9 Elevation</b> 3180.71' |  |  |  |  |

<sup>10</sup> Surface Location

| UL or lot n | . Section | Township | Range | Lot Idn | Feet from the | North/South line | Feet from the | East/West line | County |
|-------------|-----------|----------|-------|---------|---------------|------------------|---------------|----------------|--------|
| В           | 30        | 26-S     | 35-E  |         | 353'          | NORTH            | 1559'         | EAST           | LEA    |

<sup>11</sup> Bottom Hole Location If Different From Surface

|                    |            |              |               | ttom m    | ie Eccation i | I Different I to | III Bullace   |                |        |
|--------------------|------------|--------------|---------------|-----------|---------------|------------------|---------------|----------------|--------|
| UL or lot no.      | Section    | Township     | Range         | Lot Idn   | Feet from the | North/South line | Feet from the | East/West line | County |
| 5                  | 31         | 26-S         | 35-E          |           | 10'           | SOUTH            | 330'          | EAST           | LEA    |
| 12 Dedicated Acres | 13 Joint o | or Infill 14 | Consolidation | Code 15 O | rder No.      |                  |               |                |        |
| 240                | Y          | <i>r</i>     |               |           |               |                  |               |                |        |