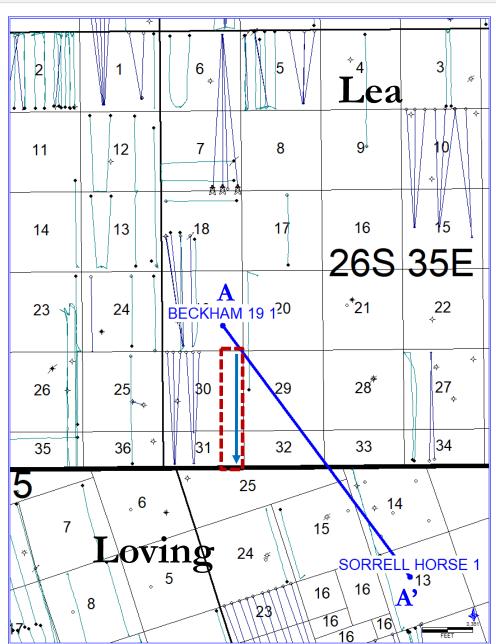

is orthogonal to this in order to complete a more successful stimulation. Also, this aligns with the remainder of Titus' planned development in the adjoining tracts, and therefore, doesn't strand any acreage or reserves.

No depth severances apply.

Wolfcamp Pooling - Lea County, New Mexico

See attached exhibits for spacing unit schematic, gunbarrel/lateral trajectory schematic, and horizontal spacing unit cross-section.

Exhibit B-1

Titus Oil & Gas. LLC NMOCD Case No. 22852 June 2, 2022



# Locator Map

## With Cross-Section



Pooling outline



Cross-Section line

Winkler

Exhibit B-2 Titus Oil & Gas. LLC NMOCD Case No. 22852 June 2, 2022



# Spacing Unit Schematic

## With Approximate Well Location

Pooli

Pooling outline

•

Cross-Section line

Los Vaqueros Fed
Com 434H Wellbore



Exhibit B-3
Titus Oil & Gas. LLC
NMOCD Case No. 22852
June 2, 2022



Page 59 of

## Wolfcamp Structure Map

#### Contour Interval: 50 ft.

Subsea Deptl



Pooling outline



Cross-Section line



Los Vaqueros Fed Com 434H Wellbore

**∼** 

Wolfcamp structure contours

-9,316 Control points



Exhibit B-4
Titus Oil & Gas. LLC
NMOCD Case No. 22852
June 2, 2022



Page 60 of

# Wolfcamp A Isopach Map

#### Contour Interval: 10 ft.



Pooling outline



Cross-Section line



Los Vaqueros Fed Com 434H Wellbore

Wolfcamp isopach contours

**300** Control points



Exhibit B-5
Titus Oil & Gas. LLC
NMOCD Case No. 22852
June 2, 2022



## **HSU Cross-Section**

## Petrophysical Logs Support Wolfcamp A Shale Target / Landing Zone





# Titus' Los Vaqueros Horizontal Spacing Unit Gunbarrel

Los V