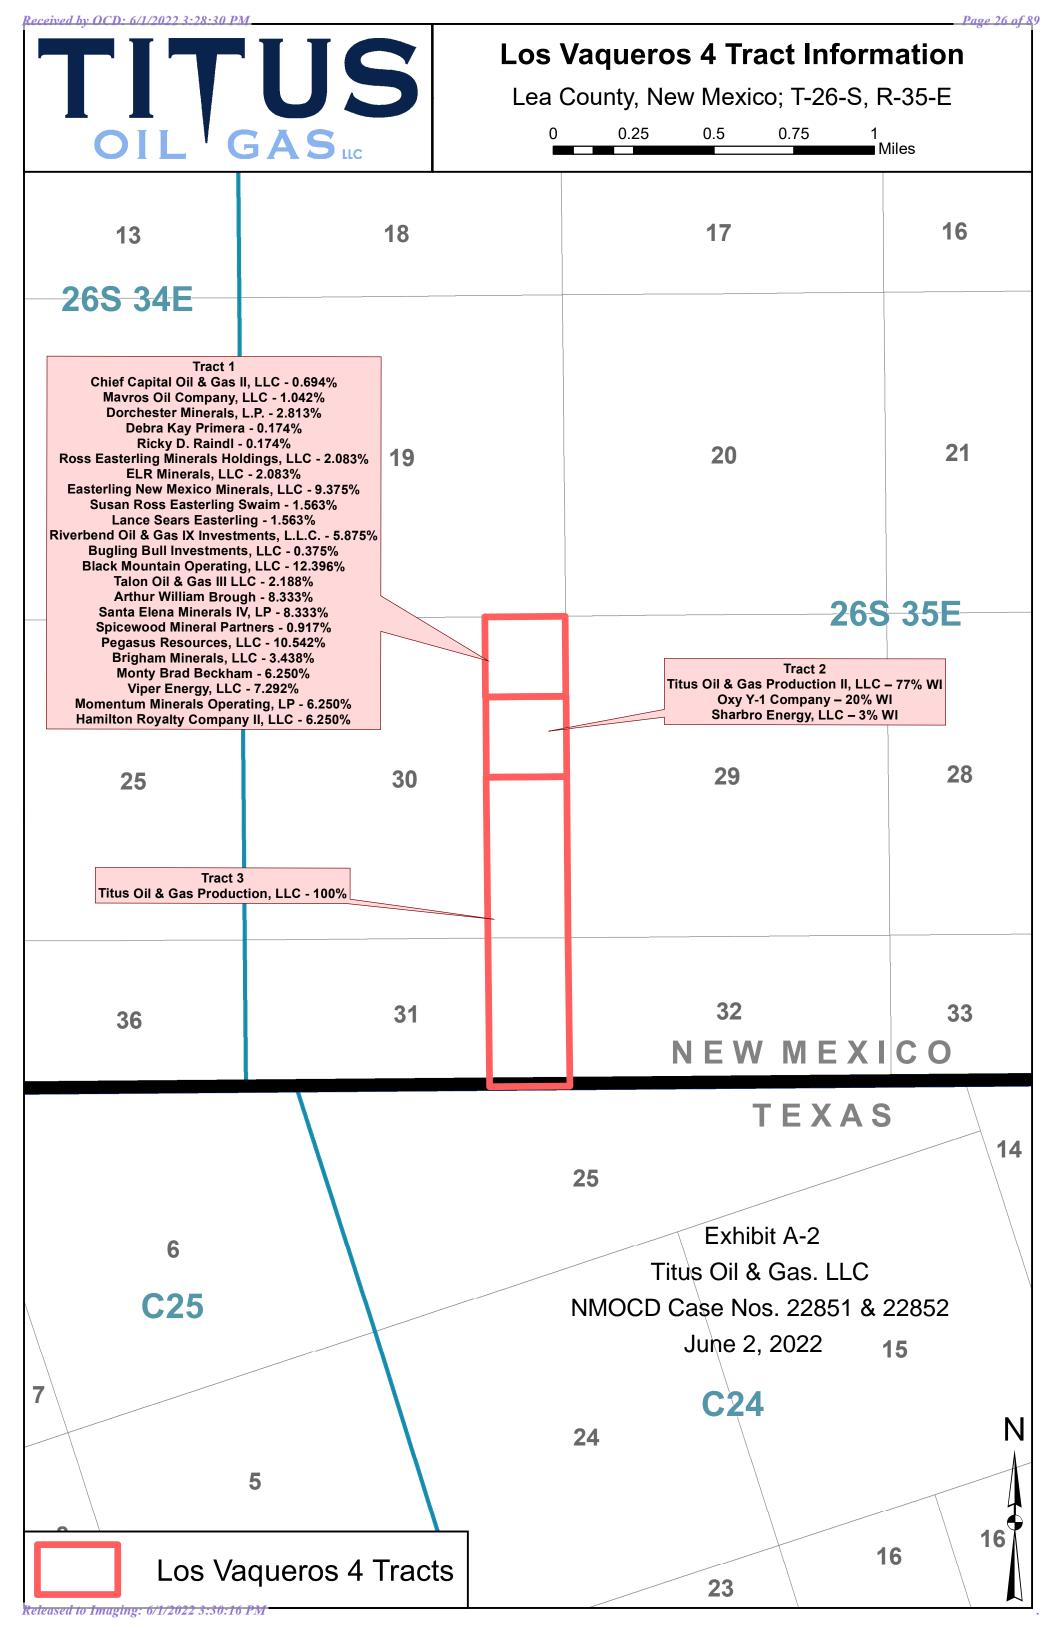

- 9. The completed intervals and first and last take points will meet the setback requirements set forth in the statewide setback requirements for horizontal oil wells.
  - 10. Attached hereto are supporting Exhibits A-1 through A-7.
  - 11. A general location map, including the basin, is included as **Exhibit A-1**.
- 12. Maps illustrating the tracts in the proposed HSUs and the ownership of each individual tract can be found in **Exhibit A-2**.
- 13. The ownership breakdown of interests and list of parties to be pooled can be found at **Exhibit A-3**. There are no depth severances.
- 14. A chronology of contacts with the interest owners to be forcepooled is attached as **Exhibit A-4**.
- 15. The locations of the proposed wells within the respective HSUs are depicted in the draft C-102 forms attached as **Exhibit A-5**. The draft C-102 forms also indicate the locations of the surface holes, the bottom holes, and the first and last take points.
- 16. I have conducted a diligent search of the public records in Lea County, New Mexico, where the wells will be located, and conducted phone directory and computer searches to

FURTHER AFFIANT SAYETH NAUGHT

Reed Brunette

NENE Sec. 30, 26S-35E, Lea Co., NM Los Vaqueros Lane 4

| Owner                                      | Owner Type | Notes                                                                                                |  |  |
|--------------------------------------------|------------|------------------------------------------------------------------------------------------------------|--|--|
| Chief Capital Oil & Gas II, LLC            | WI         | negotiating JOA                                                                                      |  |  |
| Mavros Oil Company, LLC                    | WI         | negotiating JOA                                                                                      |  |  |
| Dorchester Minerals, L.P.                  | ULMI       | agreed to \$4k/ac for 3-year term. Negotiating lease form                                            |  |  |
| Dohra Kay Brimara                          | ULMI       | going to do what Ricky D. Raindl does. He has a copy of our OGL to review                            |  |  |
| Debra Kay Primera                          | ULIVII     | and we have requested contact info for her                                                           |  |  |
| Ricky D. Raindl                            | ULMI       | 5/29/21 - sent OGL and asked for Debra Primera's contact info                                        |  |  |
|                                            |            | (970) 819-8642                                                                                       |  |  |
|                                            |            | 3/8/22 - had a call with Mr. Easterling and other family members. Sent                               |  |  |
|                                            |            | follow up email as well                                                                              |  |  |
| Ross Easterling Minerals Holdings, LLC     | ULMI       | 5/16/22 - emailed Mr. Easterling but have not heard back                                             |  |  |
| Noss Easterning Willerals Holalings, EEe   | O LIVII    | 5/27/22 - sent follow up email                                                                       |  |  |
|                                            |            | ross @ vaultland.com                                                                                 |  |  |
|                                            |            | Ross is deceased Betsy Elizabeth Rectenwald might be managing this?                                  |  |  |
|                                            |            | According to Ken Swaim                                                                               |  |  |
|                                            |            | According to Ken Swaim and confirmed in the Lea County records, this is                              |  |  |
| ELR Minerals, LLC                          | ULMI       | managed by Elizabeth L. Rectenwald and we sent notification to correct                               |  |  |
|                                            |            | addres according to deed 2121/768 from Elizabeth into ELR Minerals, LLC                              |  |  |
| Easterling New Mexico Minerals, LLC        | ULMI       | Buzz Easterling passed away and Gene Gallegos is representing this interest                          |  |  |
|                                            |            | now. We agreed to lease bonus and royalty. Sent our OGL for them to                                  |  |  |
|                                            |            | Ken Swaim                                                                                            |  |  |
| Susan Ross Easterling Swaim                | ULMI       | 575-740-0263                                                                                         |  |  |
| · ·                                        |            | 5/27/22 - interested in either leasing or participating. Will talk to Lance                          |  |  |
|                                            |            | Easterling and get back to me                                                                        |  |  |
|                                            |            | 979-637-6305                                                                                         |  |  |
| Lance Sears Easterling                     | ULMI       | 3/11/22 - talked and they said they might want to participate in the wells                           |  |  |
|                                            |            | 5/27/22 - called and left voicemail                                                                  |  |  |
|                                            |            | 5/31/22 - got a call from Lance. Returned call and left voicemail                                    |  |  |
| Riverbend Oil & Gas IX Investments, L.L.C. | ULMI       | 5/20/22 - they want to lease. Either to us or another party. Rhett is going to send their lease form |  |  |
|                                            |            | Robert Roark appears to be the principal                                                             |  |  |
|                                            |            | 903-825-2820                                                                                         |  |  |
| Bugling Bull Investments, LLC              | ULMI       | 5/27/22 - called and it wouldn't go to voicemail                                                     |  |  |
| buging builtivestiments, the               | OLIVII     | 936-648-4893                                                                                         |  |  |
|                                            |            | 5/27/22 - called and left a voicemail                                                                |  |  |
|                                            |            | 3/24/22 - have been emailing with Chase Bradley about this                                           |  |  |
| Black Mountain Operating, LLC              | ULMI       | 5/27/22 - called and left Chase a voicemail                                                          |  |  |
|                                            |            | may no longer be an entity. Sold all their interest to EnerVest (Barnett),                           |  |  |
| Talon Oil & Gas III LLC                    | ULMI       | Devon (Panhandle), and undisclosed third party (East Texas).                                         |  |  |
|                                            |            | last known address in public records is in Barrego Springs, CA                                       |  |  |
| Anthony MCIII and Dunounda                 |            | 760-767-0131                                                                                         |  |  |
| Arthur William Brough                      | ULMI       | 5/27/22 - Whitepages.com only shows this number for Arthur W. Brough in                              |  |  |
|                                            |            | Barstow, CA. Line was disconnected                                                                   |  |  |
|                                            |            | 5/27/22 - number was for OGX but some Santa Elena guys are in their                                  |  |  |
| Santa Elena Minerals IV, LP                | ULMI       | office? Left voicemail for Mason. Pegasus is managing this now                                       |  |  |
|                                            |            | 5/31/22 - Pegasus said this interest is getting leased to 3rd party                                  |  |  |
| Spicowood Minoral Partners                 | LILAAL     | 5/27/22 - McMullen Minerals just sold their interest to Spicewood                                    |  |  |
| Spicewood Mineral Partners                 | ULMI       | 5/31/22 - called and left voicemail                                                                  |  |  |
| Pegasus Resources, LLC                     | ULMI       | 5/27/22 - they leased their interest to a 3rd party                                                  |  |  |
|                                            |            | 5/18/22 - They sent addendum for us to review. In response, I sent the form                          |  |  |
| Brigham Minerals, LLC                      | ULMI       | OGL for the tract                                                                                    |  |  |
|                                            |            | 5/19/22 - they agreed to use our OGL                                                                 |  |  |
| Monty Brad Beckham                         | ULMI       | Agreed to bonus and royalty rate.                                                                    |  |  |
| monty brad beekilani                       | OLIVII     | 5/27/22 - Sent OGL for him to review                                                                 |  |  |
| Viper Energy, LLC                          | ULMI       | 432-221-7424                                                                                         |  |  |
| viper Energy, LLC                          | JEIVII     | 5/27/22 - called and left a voicemail                                                                |  |  |

Exhibit A-4
Titus Oil & Gas. LLC
NMOCD Case Nos. 22851 & 22852
June 2, 2022

| Momentum Minerals Operating, LP  | ULMI | 5/27/22 - left a voicemail 5/31/22 - sent them our lease offer and a copy of our lease form. They agreed to lease form, bonus amount and royalty rate. Sending them final OGL for them to execute |
|----------------------------------|------|---------------------------------------------------------------------------------------------------------------------------------------------------------------------------------------------------|
| Hamilton Royalty Company II, LLC | ULMI | Owned by Titus                                                                                                                                                                                    |