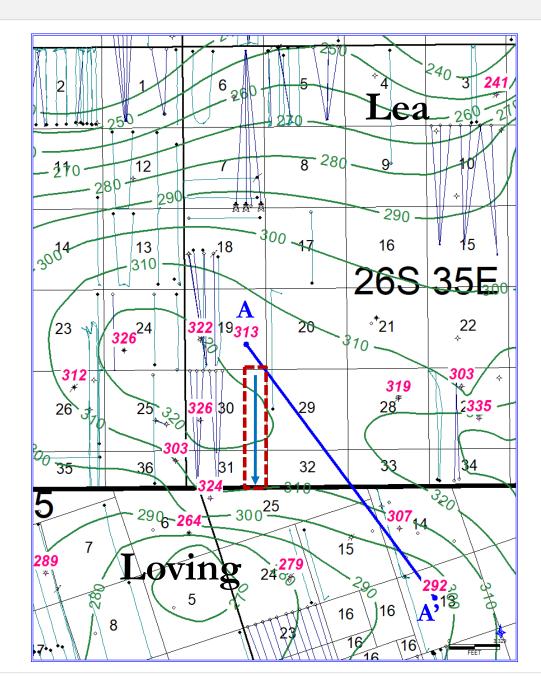

- 6. No opposition is expected. The interest owners being pooled have been contacted regarding the proposed well but have failed or refused to voluntarily commit their interests in the wells.
- 7. In Case No. 22851, Applicant seeks an order from the Division pooling all mineral interests in the Bone Spring formation (WC-025 G-08 S263412K; BONE SPRING [96672]) in a standard 240-acre, more or less, horizontal spacing and proration unit ("HSU") comprised of the E/2 E/2 of Section 30 and the E/2 NE/4 of irregular Section 31, Township 26 South, Range 35 East, NMPM, in Lea County, New Mexico. The HSU is to be dedicated to the Los Vaqueros Fed Com 214H well, API# 30-025-Pending, to be horizontally drilled from an approximate surface hole location 353' FNL and 1534' FEL of Section 30, T26S-R35E, to an approximate bottom hole location 10' FSL and 330' FEL of Section 31, T26S-R35E. The proposed true vertical depth is approximately 11,120' and the total measured depth is approximately 19,440'. The first take point will be located at approximately 100' FNL and 330' FEL of Section 30-T26S-R35E, and the last take point will be located at approximately 100' FSL and 330' FEL of irregular Section 31-T26S-R35E.
- 8. In **Case No. 22852**, Applicant seeks an order from the Division pooling all mineral interests in the Wolfcamp formation (JABALINA; WOLFCAMP, SOUTHWEST [96776]) in a standard 240-acre, more or less, horizontal spacing and proration unit ("HSU") comprised of the E/2 E/2 of Section 30 and the E/2 NE/4 of irregular Section 31, Township 26 South, Range 35 East, NMPM, in Lea County, New Mexico. The HSU is to be dedicated to the **Los Vaqueros Fed**

<sup>&</sup>lt;sup>1</sup> Section 31 is an irregular section on the Texas border consisting of slightly less than 320 acres.

Com 434H well, API# 30-025-49578, to be horizontally drilled from an approximate surface hole location 353' FNL and 1559' FEL of Section 30, T26S-R35E, to an approximate bottom hole location 10' FSL and 330' FEL of Section 31, T26S-R35E. The proposed true vertical depth is approximately 12,760' and the total measured depth is approximately 21,080'. The first take point will be located at approximately 100' FNL and 330' FEL of Section 30-T26S-R35E, and the last take point will be located at approximately 100' FSL and 330' FEL of irregular Section 31-T26S-R35E.