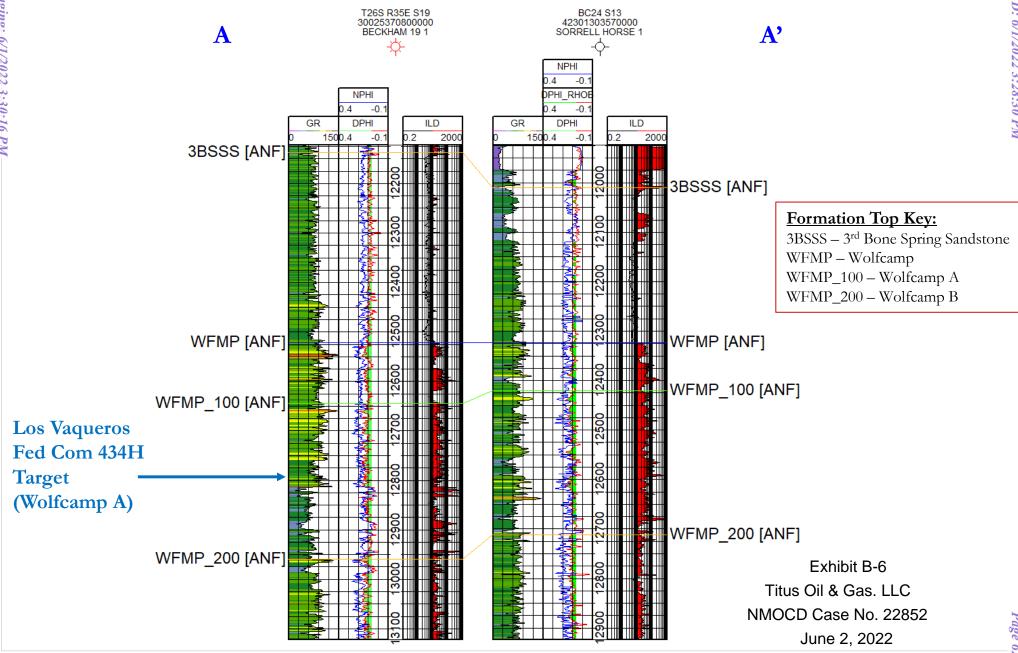

| Welt#deived by OCD: 6/1/2022 3:28:30 PM                                                          | Los Vaqueros Fed Com 434H well, API# 30-025-49578                                                                                       | Page 8        |
|--------------------------------------------------------------------------------------------------|-----------------------------------------------------------------------------------------------------------------------------------------|---------------|
|                                                                                                  | SHL: 353' FNL and 1559' FEL of Section 30, T26S-R35E, NMPM<br>BHL: 10' FSL and 330' FEL of Section 31, T26S-R35E, NMPM                  |               |
|                                                                                                  | Completion Target: Wolfcamp A Shale at approx. 12,760' TVD Well Orientation: North to South Completion location expected to be standard |               |
| Horizontal Well First and Last Take Points                                                       | FTP (~100' FNL and 330' FEL of Section 30-T26S-R35E);<br>LTP (~100' FSL and 330' FEL of irregular Section 31-T26S-R35E)                 |               |
| Completion Target (Formation, TVD and MD)                                                        | Wolfcamp A Shale - TVD (~12,760'), MD (~21,080')                                                                                        |               |
| AFE Capex and Operating Costs                                                                    |                                                                                                                                         |               |
| Drilling Supervision/Month \$                                                                    | \$8000; see Exhibit A, ¶ 20                                                                                                             |               |
| Production Supervision/Month \$                                                                  | \$800; see Exhibit A, ¶ 20                                                                                                              |               |
| Justification for Supervision Costs                                                              | Please see AFE at Exhibit A-6                                                                                                           |               |
| Requested Risk Charge                                                                            | 200%; see Exhibit A, ¶ 21                                                                                                               |               |
| Notice of Hearing                                                                                |                                                                                                                                         |               |
| Proposed Notice of Hearing                                                                       | Submitted with online filing of Application                                                                                             |               |
| Proof of Mailed Notice of Hearing (20 days before hearing)                                       | Exhibit C; Exhibit A-7                                                                                                                  |               |
| Proof of Published Notice of Hearing (10 days before hearing)                                    | Exhibit C                                                                                                                               |               |
| Ownership Determination                                                                          |                                                                                                                                         |               |
| Land Ownership Schematic of the Spacing Unit                                                     | See Exhibits A-2 & A-3                                                                                                                  |               |
| Tract List (including lease numbers and owners)                                                  | Exhibits A-2 & A-3                                                                                                                      |               |
| Pooled Parties (including ownership type)                                                        | Exhibit A-3                                                                                                                             |               |
| Unlocatable Parties to be Pooled  Ownership Depth Severance (including percentage above & below) | None<br>None                                                                                                                            |               |
| Joinder                                                                                          |                                                                                                                                         |               |
| Sample Copy of Proposal Letter                                                                   | Exhibit A-6                                                                                                                             |               |
| List of Interest Owners (ie Exhibit A of JOA)                                                    | Exhibit A-3                                                                                                                             |               |
| Chronology of Contact with Non-Joined Working Interests                                          | Exhibit A-4                                                                                                                             |               |
| Overhead Rates In Proposal Letter                                                                | n/a                                                                                                                                     |               |
| Cost Estimate to Drill and Complete                                                              | See AFE at Exhibit A-6                                                                                                                  |               |
| Cost Estimate to Equip Well                                                                      | See AFE at Exhibit A-6                                                                                                                  |               |
| Cost Estimate for Production Facilities                                                          | See AFE at Exhibit A-6                                                                                                                  |               |
| Geology                                                                                          |                                                                                                                                         |               |
| Summary (including special considerations)                                                       | Exhibit B-1                                                                                                                             |               |
| Spacing Unit Schematic                                                                           | Exhibit B-3                                                                                                                             |               |
| Gunbarrel/Lateral Trajectory Schematic                                                           | Exhibit B-7                                                                                                                             |               |
| Well Orientation (with rationale)                                                                | Exhibit B, ¶ 13(d)                                                                                                                      |               |
| Target Formation                                                                                 | Exhibits B-5 & B-6                                                                                                                      |               |
| HSU Cross Section                                                                                | Exhibit B-6                                                                                                                             |               |
|                                                                                                  | LXIIIDIL D-0                                                                                                                            | $\overline{}$ |