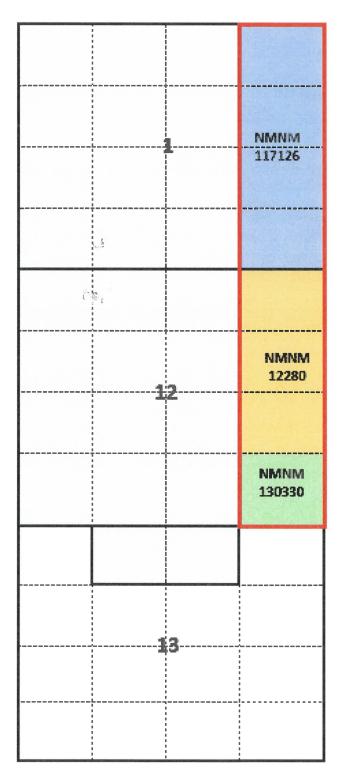

## **Lease Tract Map**

Case No. 22821 E/2E/2 of Sections 1 & 12-T26S-R35E, 320 Gross Acres PF Fed Com 104H

Proposed Leonard Unit

Tract 1 (160 acres)

Tract 2 (120 acres)

Tract 3 (40 acres)

# **Unit Recapitulation**

Case No. 22821 E/2E/2 of Sections 1 & 12-T26S-R35E, 320 Gross Acres PF Fed Com 104H

| Committed Working Interest    |            |  |  |
|-------------------------------|------------|--|--|
| Franklin Mountain Energy, LLC | 45.000000% |  |  |
| COG Operating LLC             | 35.000000% |  |  |
| Uncommitted Working Interest  |            |  |  |
| Marathon Oil Permian, LLC     | 12.500000% |  |  |
| Chevron U.S.A. Inc.           | 7.500000%  |  |  |
| TOTAL:                        | 100.00000% |  |  |

| Tract | Lease       |
|-------|-------------|
| 1     | NMNM 117126 |
| 2     | NMNM 12280  |
| 3     | NMNM 130330 |

1.35