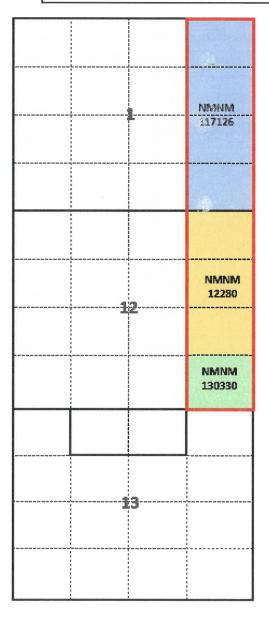

## **Lease Tract Map**

Case No. 22821 E/2E/2 of Sections 1 & 12-T26S-R35E, 320 Gross Acres PF Fed Com 104H

Proposed Leonard Unit

Tract 1 (160 acres)

Tract 2 (120 acres)

Tract 3 (40 acres)

# **Unit Recapitulation**

Case No. 22821 E/2E/2 of Sections 1 & 12-T26S-R35E, 320 Gross Acres PF Fed Com 104H

| Committed Working Interest    |            |  |  |
|-------------------------------|------------|--|--|
| Franklin Mountain Energy, LLC | 45.000000% |  |  |
| COG Operating LLC             | 35.000000% |  |  |
| Uncommitted Working Interest  |            |  |  |
| Marathon Oil Permian, LLC     | 12.500000% |  |  |
| Chevron U.S.A. Inc.           | 7.500000%  |  |  |
| TOTAL:                        | 100.00000% |  |  |

| Tract | Lease       |
|-------|-------------|
| 1     | NMNM 117126 |
| 2     | NMNM 12280  |
| 3     | NMNM 130330 |

1.35