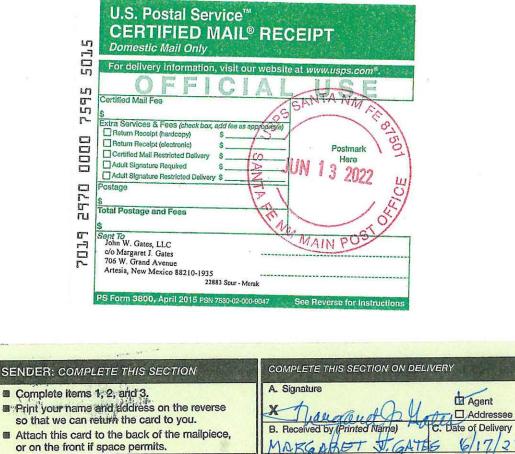

#### APPLICATION OF SPUR ENERGY PARTNERS, LLC TO AMEND ORDER NO. R-21859 TO EXTEND TIME TO COMMENCE DRILLING OPERATIONS, EDDY COUNTY, NEW MEXICO.

Case No. 22883

| PARTY                            | NOTICE LETTER SENT | <b>RETURN RECEIVED</b>     |
|----------------------------------|--------------------|----------------------------|
| Gayle Angela Carson f/k/a Gayle  | 06/13/22           | 06/21/22                   |
| Angela Carson Carpenter, SSP     |                    |                            |
| 619 Rolling Mill Drive           |                    |                            |
| Sugar Land, Texas 77498-3075     |                    |                            |
| D. Lloyd Henderson and Jean E.   | 06/13/22           | 06/21/22                   |
| Henderson                        |                    |                            |
| 332 San Saba Street              |                    |                            |
| Meadowlakes, Texas 78654-7009    |                    |                            |
| James Chester Bethel, Jr., SSP   | 06/13/22           | Per USPS Tracking:         |
| 524 Pittman Street               |                    |                            |
| Richardson, Texas 75081-4278     |                    | 06/20/22 In transit to     |
|                                  |                    | next facility.             |
| John Bedingfield, SSP            | 06/13/22           | 06/28/22                   |
| 1002 W. Dallas Avenue            |                    |                            |
| Artesia, New Mexico 88210-1806   |                    | Return to Sender.          |
| John W. Gates, LLC               | 06/13/22           | 06/21/22                   |
| c/o Margaret J. Gates            |                    |                            |
| 706 W. Grand Avenue              |                    |                            |
| Artesia, New Mexico 88210-1935   |                    |                            |
| John W. Gates, SSP               | 06/13/22           | 06/24/22                   |
| c/o Susan M. Shope               |                    |                            |
| 34 Fairview Street               |                    | (Deceased per call from    |
| Asheville, North Carolina 28803  |                    | Susan Shope on             |
|                                  |                    | 06/28/22)                  |
| Jon Erick Anderson, SSP          | 06/13/22           | 06/21/22                   |
| 2401 Wessynton Way               |                    |                            |
| Alexandria, Virginia 22309       |                    |                            |
| Jonathan V. Maxwell, SSP         | 06/13/22           | Per USPS Tracking:         |
| 819 Plummer Drive                |                    |                            |
| Greensboro, North Carolina 27410 |                    | 06/16/22 Delivered to      |
|                                  |                    | individual at the address. |
| Jackie Kemp Jones                | 06/15/22           | Per USPS Tracking:         |
| 5205 New Orleans Dr.             |                    |                            |
| Odessa, TX 79762                 |                    | 06/22/22 In transit to     |
|                                  |                    | next facility.             |
|                                  |                    |                            |