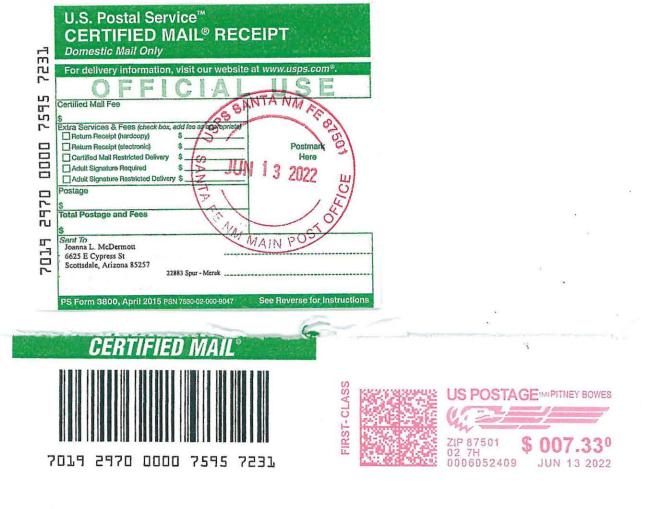

#### APPLICATION OF SPUR ENERGY PARTNERS, LLC TO AMEND ORDER NO. R-21859 TO EXTEND TIME TO COMMENCE DRILLING OPERATIONS, EDDY COUNTY, NEW MEXICO.

Case No. 22883

| PARTY                            | NOTICE LETTER SENT | <b>RETURN RECEIVED</b>     |
|----------------------------------|--------------------|----------------------------|
| Gayle Angela Carson f/k/a Gayle  | 06/13/22           | 06/21/22                   |
| Angela Carson Carpenter, SSP     |                    |                            |
| 619 Rolling Mill Drive           |                    |                            |
| Sugar Land, Texas 77498-3075     |                    |                            |
| D. Lloyd Henderson and Jean E.   | 06/13/22           | 06/21/22                   |
| Henderson                        |                    |                            |
| 332 San Saba Street              |                    |                            |
| Meadowlakes, Texas 78654-7009    |                    |                            |
| James Chester Bethel, Jr., SSP   | 06/13/22           | Per USPS Tracking:         |
| 524 Pittman Street               |                    |                            |
| Richardson, Texas 75081-4278     |                    | 06/20/22 In transit to     |
|                                  |                    | next facility.             |
| John Bedingfield, SSP            | 06/13/22           | 06/28/22                   |
| 1002 W. Dallas Avenue            |                    |                            |
| Artesia, New Mexico 88210-1806   |                    | Return to Sender.          |
| John W. Gates, LLC               | 06/13/22           | 06/21/22                   |
| c/o Margaret J. Gates            |                    |                            |
| 706 W. Grand Avenue              |                    |                            |
| Artesia, New Mexico 88210-1935   |                    |                            |
| John W. Gates, SSP               | 06/13/22           | 06/24/22                   |
| c/o Susan M. Shope               |                    |                            |
| 34 Fairview Street               |                    | (Deceased per call from    |
| Asheville, North Carolina 28803  |                    | Susan Shope on             |
|                                  |                    | 06/28/22)                  |
| Jon Erick Anderson, SSP          | 06/13/22           | 06/21/22                   |
| 2401 Wessynton Way               |                    |                            |
| Alexandria, Virginia 22309       |                    |                            |
| Jonathan V. Maxwell, SSP         | 06/13/22           | Per USPS Tracking:         |
| 819 Plummer Drive                |                    |                            |
| Greensboro, North Carolina 27410 |                    | 06/16/22 Delivered to      |
|                                  |                    | individual at the address. |
| Jackie Kemp Jones                | 06/15/22           | Per USPS Tracking:         |
| 5205 New Orleans Dr.             |                    |                            |
| Odessa, TX 79762                 |                    | 06/22/22 In transit to     |
|                                  |                    | next facility.             |
|                                  |                    |                            |