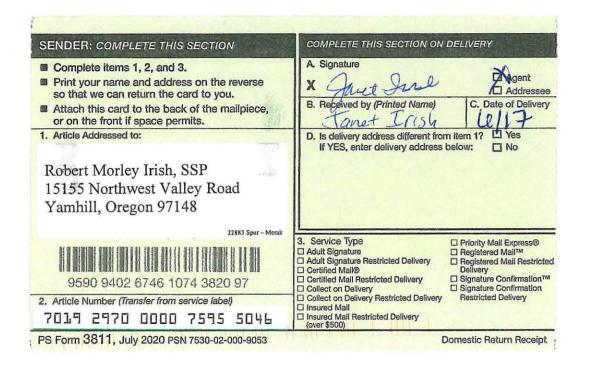

#### APPLICATION OF SPUR ENERGY PARTNERS, LLC TO AMEND ORDER NO. R-21859 TO EXTEND TIME TO COMMENCE DRILLING OPERATIONS, EDDY COUNTY, NEW MEXICO.

Case No. 22883

| PARTY                            | NOTICE LETTER SENT | <b>RETURN RECEIVED</b>  |
|----------------------------------|--------------------|-------------------------|
| Robert Morley Irish, SSP         | 06/13/22           | 06/21/22                |
| 15155 Northwest Valley Road      |                    |                         |
| Yamhill, Oregon 97148            |                    |                         |
| Root Family Holdings, LLC        | 06/13/22           | 06/21/22                |
| c/o Bryan J. Root                |                    |                         |
| 13655 Duluth Drive               |                    |                         |
| Apple Valley, Minnesota 55124    |                    |                         |
| Russell Sanford Gates, MSU       | 06/13/22           | 06/21/22                |
| 23 Stafford Square               |                    |                         |
| Boyertown, Pennsylvania 19512    |                    |                         |
| Southwest Royalties, Inc.        | 06/13/22           | 06/27/22                |
| P.O. Box 53570                   |                    |                         |
| Midland, TX 79710-3570           |                    |                         |
| Susan M. Shope, SSP              | 06/13/22           | 06/27/22                |
| 34 Fairview Street               |                    |                         |
| Asheville, North Carolina 28803  |                    |                         |
| Valarie Rose Carson Ryckman, SSP | 06/13/22           | Per USPS Tracking:      |
| 626 Longview Drive               |                    |                         |
| Sugar Land, Texas 77478-3729     |                    | 06/16/22 In transit to  |
|                                  |                    | next facility.          |
| Wallace S. Gates, SSP            | 06/13/22           | 06/27/22                |
| c/o Susan M. Shope               |                    | (Deceased per call from |
| 34 Fairview Street               |                    | Susan Shope on          |
| Asheville, North Carolina 28803  |                    | 06/28/22)               |
| William Allen Gates, MSU         | 06/13/22           | 06/27/22                |
| 208 Wren Drive                   |                    |                         |
| Greensburg, Pennsylvania 15601   |                    |                         |