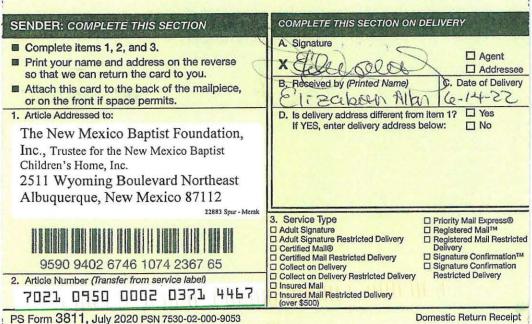

#### APPLICATION OF SPUR ENERGY PARTNERS, LLC TO AMEND ORDER NO. R-21859 TO EXTEND TIME TO COMMENCE DRILLING OPERATIONS, EDDY COUNTY, NEW MEXICO.

Case No. 22883

| PARTY                              | NOTICE LETTER SENT | <b>RETURN RECEIVED</b>   |
|------------------------------------|--------------------|--------------------------|
| Michael McDowell, MSU              | 06/13/22           | Per USPS Tracking:       |
| c/o Barbara W. McDowell            |                    | _                        |
| 6 Blitzen Lane                     |                    | 06/21/22 Notice left. No |
| Shelton, Washington 98584-1286     |                    | authorized recipient     |
|                                    |                    | available.               |
| Nancy Helen Castillo, SSP          | 06/13/22           | 06/21/22                 |
| 1108 Dahlia Court                  |                    |                          |
| Calexico, California 92231         |                    |                          |
| Nancy Helen Castillo, SSP          | 06/13/22           | 06/21/22                 |
| 1108 Dahlia Court                  |                    |                          |
| Calexico, California 92231         |                    |                          |
| The New Mexico Baptist Foundation, | 06/13/22           | 06/17/22                 |
| Inc., Trustee for the New Mexico   |                    |                          |
| Baptist Children's Home, Inc.      |                    |                          |
| 2511 Wyoming Boulevard Northeast   |                    |                          |
| Albuquerque, New Mexico 87112      |                    |                          |
| Peter N. Maxwell, SSP              | 06/13/22           | 06/21/22                 |
| 309 Frances Thacker                |                    |                          |
| Williamsburg, Virginia 23185-8238  |                    |                          |
| RRA Minerals, L.L.C.               | 06/13/22           | 06/21/22                 |
| c/o Ann Smith, manager             |                    |                          |
| 2214 Toll Gate Road SE             |                    |                          |
| Huntsville, Alabama 35801-1833     |                    |                          |
| Rhodes Interests, Ltd.             | 06/13/22           | 06/28/22                 |
| 110 W. Louisiana Avenue, Suite 200 |                    |                          |
| Midland, Texas 79701               |                    | Return to Sender.        |
|                                    |                    | Not Deliverable as       |
|                                    |                    | Addressed.               |
| Robert B. Gates, SSP               | 06/13/22           | 06/27/22                 |
| c/o Susan M. Shope                 |                    |                          |
| 34 Fairview Street                 |                    | (Deceased per call from  |
| Asheville, North Carolina 28803    |                    | Susan Shope on           |
|                                    |                    | 06/28/22)                |
| Robert Morley Irish, SSP           | 06/13/22           | 06/21/22                 |
| 15155 Northwest Valley Road        |                    |                          |
| Yamhill, Oregon 97148              |                    |                          |