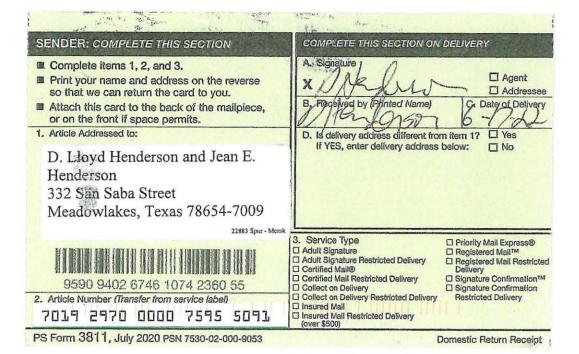

#### APPLICATION OF SPUR ENERGY PARTNERS, LLC TO AMEND ORDER NO. R-21859 TO EXTEND TIME TO COMMENCE DRILLING OPERATIONS, EDDY COUNTY, NEW MEXICO.

Case No. 22883

| PARTY                            | NOTICE LETTER SENT | <b>RETURN RECEIVED</b>     |
|----------------------------------|--------------------|----------------------------|
| Gayle Angela Carson f/k/a Gayle  | 06/13/22           | 06/21/22                   |
| Angela Carson Carpenter, SSP     |                    |                            |
| 619 Rolling Mill Drive           |                    |                            |
| Sugar Land, Texas 77498-3075     |                    |                            |
| D. Lloyd Henderson and Jean E.   | 06/13/22           | 06/21/22                   |
| Henderson                        |                    |                            |
| 332 San Saba Street              |                    |                            |
| Meadowlakes, Texas 78654-7009    |                    |                            |
| James Chester Bethel, Jr., SSP   | 06/13/22           | Per USPS Tracking:         |
| 524 Pittman Street               |                    |                            |
| Richardson, Texas 75081-4278     |                    | 06/20/22 In transit to     |
|                                  |                    | next facility.             |
| John Bedingfield, SSP            | 06/13/22           | 06/28/22                   |
| 1002 W. Dallas Avenue            |                    |                            |
| Artesia, New Mexico 88210-1806   |                    | Return to Sender.          |
| John W. Gates, LLC               | 06/13/22           | 06/21/22                   |
| c/o Margaret J. Gates            |                    |                            |
| 706 W. Grand Avenue              |                    |                            |
| Artesia, New Mexico 88210-1935   |                    |                            |
| John W. Gates, SSP               | 06/13/22           | 06/24/22                   |
| c/o Susan M. Shope               |                    |                            |
| 34 Fairview Street               |                    | (Deceased per call from    |
| Asheville, North Carolina 28803  |                    | Susan Shope on             |
|                                  |                    | 06/28/22)                  |
| Jon Erick Anderson, SSP          | 06/13/22           | 06/21/22                   |
| 2401 Wessynton Way               |                    |                            |
| Alexandria, Virginia 22309       |                    |                            |
| Jonathan V. Maxwell, SSP         | 06/13/22           | Per USPS Tracking:         |
| 819 Plummer Drive                |                    |                            |
| Greensboro, North Carolina 27410 |                    | 06/16/22 Delivered to      |
|                                  |                    | individual at the address. |
| Jackie Kemp Jones                | 06/15/22           | Per USPS Tracking:         |
| 5205 New Orleans Dr.             |                    |                            |
| Odessa, TX 79762                 |                    | 06/22/22 In transit to     |
|                                  |                    | next facility.             |
|                                  |                    |                            |