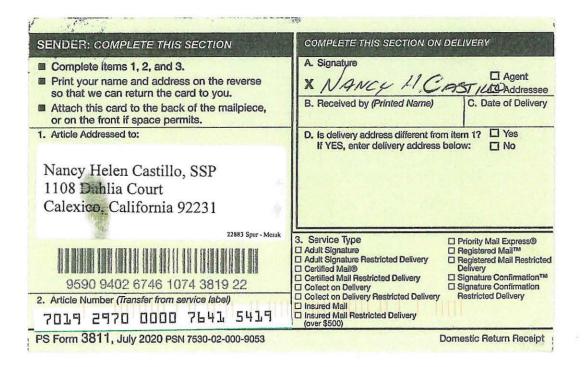

#### APPLICATION OF SPUR ENERGY PARTNERS, LLC TO AMEND ORDER NO. R-21859 TO EXTEND TIME TO COMMENCE DRILLING OPERATIONS, EDDY COUNTY, NEW MEXICO.

Case No. 22883

| PARTY                              | NOTICE LETTER SENT | <b>RETURN RECEIVED</b>   |
|------------------------------------|--------------------|--------------------------|
| Michael McDowell, MSU              | 06/13/22           | Per USPS Tracking:       |
| c/o Barbara W. McDowell            |                    | _                        |
| 6 Blitzen Lane                     |                    | 06/21/22 Notice left. No |
| Shelton, Washington 98584-1286     |                    | authorized recipient     |
|                                    |                    | available.               |
| Nancy Helen Castillo, SSP          | 06/13/22           | 06/21/22                 |
| 1108 Dahlia Court                  |                    |                          |
| Calexico, California 92231         |                    |                          |
| Nancy Helen Castillo, SSP          | 06/13/22           | 06/21/22                 |
| 1108 Dahlia Court                  |                    |                          |
| Calexico, California 92231         |                    |                          |
| The New Mexico Baptist Foundation, | 06/13/22           | 06/17/22                 |
| Inc., Trustee for the New Mexico   |                    |                          |
| Baptist Children's Home, Inc.      |                    |                          |
| 2511 Wyoming Boulevard Northeast   |                    |                          |
| Albuquerque, New Mexico 87112      |                    |                          |
| Peter N. Maxwell, SSP              | 06/13/22           | 06/21/22                 |
| 309 Frances Thacker                |                    |                          |
| Williamsburg, Virginia 23185-8238  |                    |                          |
| RRA Minerals, L.L.C.               | 06/13/22           | 06/21/22                 |
| c/o Ann Smith, manager             |                    |                          |
| 2214 Toll Gate Road SE             |                    |                          |
| Huntsville, Alabama 35801-1833     |                    |                          |
| Rhodes Interests, Ltd.             | 06/13/22           | 06/28/22                 |
| 110 W. Louisiana Avenue, Suite 200 |                    |                          |
| Midland, Texas 79701               |                    | Return to Sender.        |
|                                    |                    | Not Deliverable as       |
|                                    |                    | Addressed.               |
| Robert B. Gates, SSP               | 06/13/22           | 06/27/22                 |
| c/o Susan M. Shope                 |                    |                          |
| 34 Fairview Street                 |                    | (Deceased per call from  |
| Asheville, North Carolina 28803    |                    | Susan Shope on           |
|                                    |                    | 06/28/22)                |
| Robert Morley Irish, SSP           | 06/13/22           | 06/21/22                 |
| 15155 Northwest Valley Road        |                    |                          |
| Yamhill, Oregon 97148              |                    |                          |