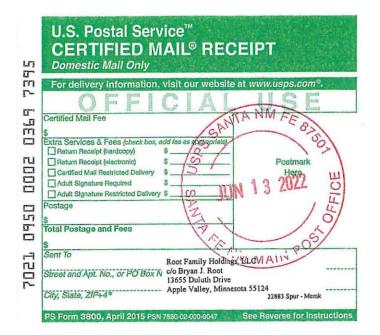

#### APPLICATION OF SPUR ENERGY PARTNERS, LLC TO AMEND ORDER NO. R-21859 TO EXTEND TIME TO COMMENCE DRILLING OPERATIONS, EDDY COUNTY, NEW MEXICO.

Case No. 22883

| PARTY                            | NOTICE LETTER SENT | <b>RETURN RECEIVED</b>  |
|----------------------------------|--------------------|-------------------------|
| Robert Morley Irish, SSP         | 06/13/22           | 06/21/22                |
| 15155 Northwest Valley Road      |                    |                         |
| Yamhill, Oregon 97148            |                    |                         |
| Root Family Holdings, LLC        | 06/13/22           | 06/21/22                |
| c/o Bryan J. Root                |                    |                         |
| 13655 Duluth Drive               |                    |                         |
| Apple Valley, Minnesota 55124    |                    |                         |
| Russell Sanford Gates, MSU       | 06/13/22           | 06/21/22                |
| 23 Stafford Square               |                    |                         |
| Boyertown, Pennsylvania 19512    |                    |                         |
| Southwest Royalties, Inc.        | 06/13/22           | 06/27/22                |
| P.O. Box 53570                   |                    |                         |
| Midland, TX 79710-3570           |                    |                         |
| Susan M. Shope, SSP              | 06/13/22           | 06/27/22                |
| 34 Fairview Street               |                    |                         |
| Asheville, North Carolina 28803  |                    |                         |
| Valarie Rose Carson Ryckman, SSP | 06/13/22           | Per USPS Tracking:      |
| 626 Longview Drive               |                    |                         |
| Sugar Land, Texas 77478-3729     |                    | 06/16/22 In transit to  |
|                                  |                    | next facility.          |
| Wallace S. Gates, SSP            | 06/13/22           | 06/27/22                |
| c/o Susan M. Shope               |                    | (Deceased per call from |
| 34 Fairview Street               |                    | Susan Shope on          |
| Asheville, North Carolina 28803  |                    | 06/28/22)               |
| William Allen Gates, MSU         | 06/13/22           | 06/27/22                |
| 208 Wren Drive                   |                    |                         |
| Greensburg, Pennsylvania 15601   |                    |                         |