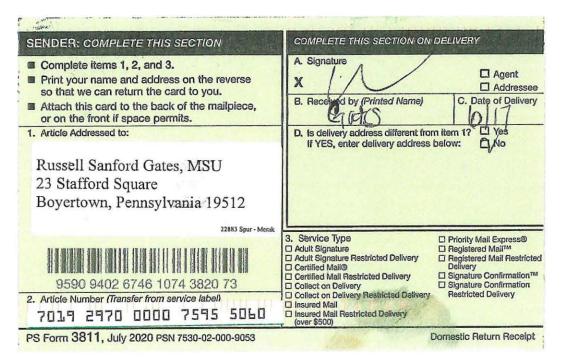

#### APPLICATION OF SPUR ENERGY PARTNERS, LLC TO AMEND ORDER NO. R-21859 TO EXTEND TIME TO COMMENCE DRILLING OPERATIONS, EDDY COUNTY, NEW MEXICO.

Case No. 22883

| PARTY                            | NOTICE LETTER SENT | <b>RETURN RECEIVED</b>  |
|----------------------------------|--------------------|-------------------------|
| Robert Morley Irish, SSP         | 06/13/22           | 06/21/22                |
| 15155 Northwest Valley Road      |                    |                         |
| Yamhill, Oregon 97148            |                    |                         |
| Root Family Holdings, LLC        | 06/13/22           | 06/21/22                |
| c/o Bryan J. Root                |                    |                         |
| 13655 Duluth Drive               |                    |                         |
| Apple Valley, Minnesota 55124    |                    |                         |
| Russell Sanford Gates, MSU       | 06/13/22           | 06/21/22                |
| 23 Stafford Square               |                    |                         |
| Boyertown, Pennsylvania 19512    |                    |                         |
| Southwest Royalties, Inc.        | 06/13/22           | 06/27/22                |
| P.O. Box 53570                   |                    |                         |
| Midland, TX 79710-3570           |                    |                         |
| Susan M. Shope, SSP              | 06/13/22           | 06/27/22                |
| 34 Fairview Street               |                    |                         |
| Asheville, North Carolina 28803  |                    |                         |
| Valarie Rose Carson Ryckman, SSP | 06/13/22           | Per USPS Tracking:      |
| 626 Longview Drive               |                    |                         |
| Sugar Land, Texas 77478-3729     |                    | 06/16/22 In transit to  |
|                                  |                    | next facility.          |
| Wallace S. Gates, SSP            | 06/13/22           | 06/27/22                |
| c/o Susan M. Shope               |                    | (Deceased per call from |
| 34 Fairview Street               |                    | Susan Shope on          |
| Asheville, North Carolina 28803  |                    | 06/28/22)               |
| William Allen Gates, MSU         | 06/13/22           | 06/27/22                |
| 208 Wren Drive                   |                    |                         |
| Greensburg, Pennsylvania 15601   |                    |                         |