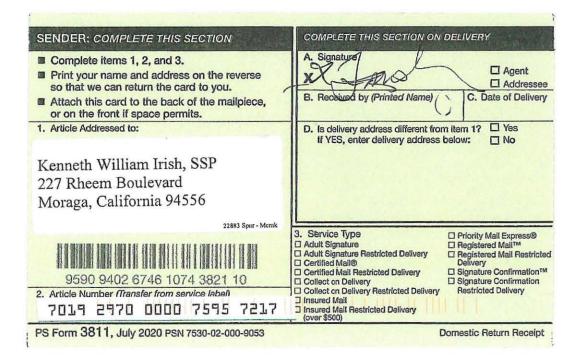

#### APPLICATION OF SPUR ENERGY PARTNERS, LLC TO AMEND ORDER NO. R-21859 TO EXTEND TIME TO COMMENCE DRILLING OPERATIONS, EDDY COUNTY, NEW MEXICO.

Case No. 22883

| PARTY                                              | NOTICE LETTER SENT | <b>RETURN RECEIVED</b>             |
|----------------------------------------------------|--------------------|------------------------------------|
| Kenneth William Irish, SSP                         | 06/13/22           | 06/21/22                           |
| 227 Rheem Boulevard                                |                    |                                    |
| Moraga, California 94556                           |                    |                                    |
| Kenneth William Irish, SSP                         | 06/13/22           | 06/21/22                           |
| 227 Rheem Boulevard                                |                    |                                    |
| Moraga, California 94556                           |                    |                                    |
| Leland Price, Inc.                                 | 06/13/22           | Per USPS Tracking:                 |
| 2107 W. Clayton Avenue                             |                    |                                    |
| Artesia, New Mexico 88210                          |                    | 06/16/22 Notice left. No           |
|                                                    |                    | authorized recipient               |
|                                                    |                    | available.                         |
| Richard M. Lowery                                  |                    |                                    |
| (address unknown)                                  | 0.6/12/22          |                                    |
| Mary Carolyn Johnson, SSP<br>5208 Hawks Point Road | 06/13/22           | Per USPS Tracking:                 |
|                                                    |                    | 06/20/22 Dain a naturn of          |
| Indianapolis, Indiana 46226                        |                    | 06/30/22 Being returned to sender. |
| Joanna L. McDermott                                | 06/15/22           | 06/21/22                           |
| 4492 Hornet Drive                                  | 00/13/22           | 00/21/22                           |
| Prescott, AZ 86301                                 |                    |                                    |
| Joanna L. McDermott                                | 06/13/22           | 06/23/22                           |
| 6625 E Cypress St                                  | 00/13/22           | Return to Sender.                  |
| Scottsdale, Arizona 85257                          |                    | Not Deliverable as                 |
|                                                    |                    | Addressed.                         |
| Joanna L. McDermott                                | 06/13/22           | 06/23/22                           |
| 6625 E Cypress St                                  |                    | Return to Sender.                  |
| Scottsdale, Arizona 85257                          |                    | Not Deliverable as                 |
|                                                    |                    | Addressed.                         |
| Melva Jean Meyers; and Earl Stephen                | 06/13/22           | Per USPS Tracking:                 |
| Meyers, Trustee of the Rex Thomas                  |                    |                                    |
| Meyers Exemption Trust u/t/a dated                 |                    | 06/19/22 In transit to             |
| 8/7/1995                                           |                    | next facility.                     |
| 4337 Driftwood Drive                               |                    |                                    |
| Plano, Texas 75074-3543                            |                    |                                    |
|                                                    |                    |                                    |
|                                                    |                    |                                    |