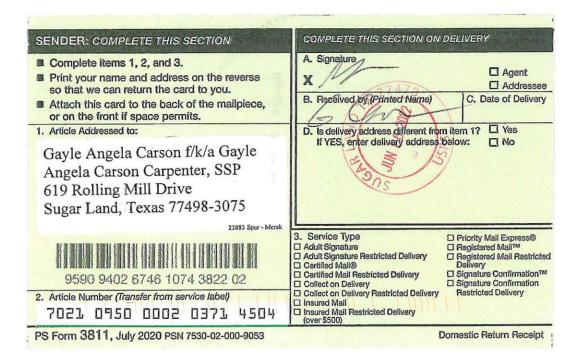

#### APPLICATION OF SPUR ENERGY PARTNERS, LLC TO AMEND ORDER NO. R-21859 TO EXTEND TIME TO COMMENCE DRILLING OPERATIONS, EDDY COUNTY, NEW MEXICO.

Case No. 22883

| PARTY                            | NOTICE LETTER SENT | <b>RETURN RECEIVED</b>     |
|----------------------------------|--------------------|----------------------------|
| Gayle Angela Carson f/k/a Gayle  | 06/13/22           | 06/21/22                   |
| Angela Carson Carpenter, SSP     |                    |                            |
| 619 Rolling Mill Drive           |                    |                            |
| Sugar Land, Texas 77498-3075     |                    |                            |
| D. Lloyd Henderson and Jean E.   | 06/13/22           | 06/21/22                   |
| Henderson                        |                    |                            |
| 332 San Saba Street              |                    |                            |
| Meadowlakes, Texas 78654-7009    |                    |                            |
| James Chester Bethel, Jr., SSP   | 06/13/22           | Per USPS Tracking:         |
| 524 Pittman Street               |                    |                            |
| Richardson, Texas 75081-4278     |                    | 06/20/22 In transit to     |
|                                  |                    | next facility.             |
| John Bedingfield, SSP            | 06/13/22           | 06/28/22                   |
| 1002 W. Dallas Avenue            |                    |                            |
| Artesia, New Mexico 88210-1806   |                    | Return to Sender.          |
| John W. Gates, LLC               | 06/13/22           | 06/21/22                   |
| c/o Margaret J. Gates            |                    |                            |
| 706 W. Grand Avenue              |                    |                            |
| Artesia, New Mexico 88210-1935   |                    |                            |
| John W. Gates, SSP               | 06/13/22           | 06/24/22                   |
| c/o Susan M. Shope               |                    |                            |
| 34 Fairview Street               |                    | (Deceased per call from    |
| Asheville, North Carolina 28803  |                    | Susan Shope on             |
|                                  |                    | 06/28/22)                  |
| Jon Erick Anderson, SSP          | 06/13/22           | 06/21/22                   |
| 2401 Wessynton Way               |                    |                            |
| Alexandria, Virginia 22309       |                    |                            |
| Jonathan V. Maxwell, SSP         | 06/13/22           | Per USPS Tracking:         |
| 819 Plummer Drive                |                    |                            |
| Greensboro, North Carolina 27410 |                    | 06/16/22 Delivered to      |
|                                  |                    | individual at the address. |
| Jackie Kemp Jones                | 06/15/22           | Per USPS Tracking:         |
| 5205 New Orleans Dr.             |                    |                            |
| Odessa, TX 79762                 |                    | 06/22/22 In transit to     |
|                                  |                    | next facility.             |
|                                  |                    |                            |