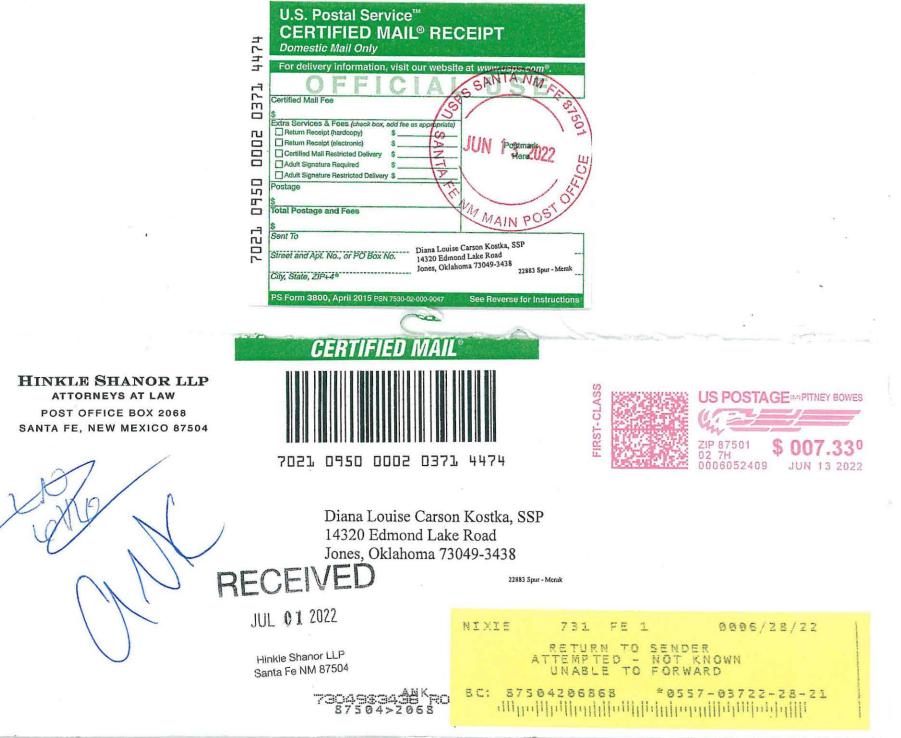

#### **NOTICE LETTER LIST**

| PARTY                               | NOTICE LETTER SENT | <b>RETURN RECEIVED</b> |
|-------------------------------------|--------------------|------------------------|
| Aaron Anderson, SSP                 | 06/13/22           | 06/28/22               |
| 30777 Rancho Cal Road, Unit 892391  |                    | Return to Sender.      |
| Temecula, California 92591          |                    | Insufficient Address.  |
| Leslie Lee Bayouth                  |                    |                        |
| (address unknown)                   |                    |                        |
| Breck Minerals, LP                  | 06/13/22           | 06/21/22               |
| P.O. Box 911                        |                    |                        |
| Breckenridge, Texas 76424           |                    |                        |
| COG Operating LLC                   | 06/13/22           | 06/30/22               |
| 600 W. Illinois Avenue              |                    |                        |
| Midland, Texas 79701                |                    |                        |
| Concho Oil & Gas LLC                | 06/13/22           | 06/30/22               |
| 600 W. Illinois Avenue              |                    |                        |
| Midland, Texas 79701                |                    |                        |
| David L. Maxwell, SSP               | 06/13/22           | 06/21/22               |
| 2912 Grampian Drive                 |                    |                        |
| Gastonia, North Carolina 28054      |                    | No signature           |
| David Rhea Carson, SSP              | 06/13/22           | 06/21/22               |
| P.O. Box 3068                       |                    |                        |
| Taos, New Mexico 87571-3068         |                    |                        |
| Diana Louise Carson Kostka, SSP     | 06/13/22           | 07/1/22                |
| 14320 Edmond Lake Road              |                    |                        |
| Jones, Oklahoma 73049-3438          |                    | Return to Sender       |
| Edward Louis Carson, Jr., SSP       | 06/13/22           | Per USPS Tracking:     |
| 7411 Sapphire Lane                  |                    |                        |
| Oklahoma City, Oklahoma 73150-      |                    | 06/20/22 In transit to |
| 8028                                |                    | next facility.         |
| First National Bank of Artesia, NM, | 06/13/22           | 06/28/22               |
| Agent for Abbe Kanner, SSP          |                    | Return to Sender.      |
| 2001 West Main Street               |                    | Not Deliverable as     |
| Artesia, New Mexico 88210           |                    | Addressed.             |
| First National Bank of Artesia, NM, | 06/13/22           | 06/28/22               |
| Agent for Barbara Bentwood          |                    | Return to Sender.      |
| McCahen, SSP                        |                    | Not Deliverable as     |
| 2001 West Main Street               |                    | Addressed.             |
| Artesia, New Mexico 88210           |                    |                        |