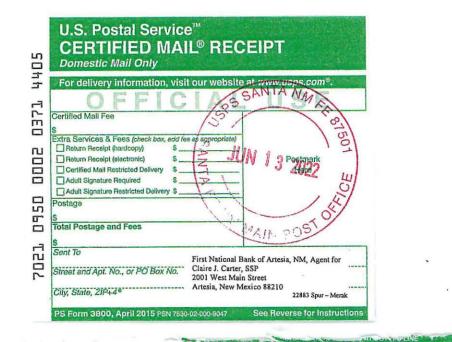

3. The above-referenced Application was provided, along with the Notice Letter, to the recipients listed in **Exhibit B-2**. Exhibit B-2 also provides the date each Notice Letter was sent and the date each return was received and includes copies of the certified mail green cards and white slips.

#### **NOTICE LETTER LIST**

| PARTY                               | NOTICE LETTER SENT | <b>RETURN RECEIVED</b> |
|-------------------------------------|--------------------|------------------------|
| Aaron Anderson, SSP                 | 06/13/22           | 06/28/22               |
| 30777 Rancho Cal Road, Unit 892391  |                    | Return to Sender.      |
| Temecula, California 92591          |                    | Insufficient Address.  |
| Leslie Lee Bayouth                  |                    |                        |
| (address unknown)                   |                    |                        |
| Breck Minerals, LP                  | 06/13/22           | 06/21/22               |
| P.O. Box 911                        |                    |                        |
| Breckenridge, Texas 76424           |                    |                        |
| COG Operating LLC                   | 06/13/22           | 06/30/22               |
| 600 W. Illinois Avenue              |                    |                        |
| Midland, Texas 79701                |                    |                        |
| Concho Oil & Gas LLC                | 06/13/22           | 06/30/22               |
| 600 W. Illinois Avenue              |                    |                        |
| Midland, Texas 79701                |                    |                        |
| David L. Maxwell, SSP               | 06/13/22           | 06/21/22               |
| 2912 Grampian Drive                 |                    |                        |
| Gastonia, North Carolina 28054      |                    | No signature           |
| David Rhea Carson, SSP              | 06/13/22           | 06/21/22               |
| P.O. Box 3068                       |                    |                        |
| Taos, New Mexico 87571-3068         |                    |                        |
| Diana Louise Carson Kostka, SSP     | 06/13/22           | 07/1/22                |
| 14320 Edmond Lake Road              |                    |                        |
| Jones, Oklahoma 73049-3438          |                    | Return to Sender       |
| Edward Louis Carson, Jr., SSP       | 06/13/22           | Per USPS Tracking:     |
| 7411 Sapphire Lane                  |                    |                        |
| Oklahoma City, Oklahoma 73150-      |                    | 06/20/22 In transit to |
| 8028                                |                    | next facility.         |
| First National Bank of Artesia, NM, | 06/13/22           | 06/28/22               |
| Agent for Abbe Kanner, SSP          |                    | Return to Sender.      |
| 2001 West Main Street               |                    | Not Deliverable as     |
| Artesia, New Mexico 88210           |                    | Addressed.             |
| First National Bank of Artesia, NM, | 06/13/22           | 06/28/22               |
| Agent for Barbara Bentwood          |                    | Return to Sender.      |
| McCahen, SSP                        |                    | Not Deliverable as     |
| 2001 West Main Street               |                    | Addressed.             |
| Artesia, New Mexico 88210           |                    |                        |

#### APPLICATION OF SPUR ENERGY PARTNERS, LLC TO AMEND ORDER NO. R-21859 TO EXTEND TIME TO COMMENCE DRILLING OPERATIONS, EDDY COUNTY, NEW MEXICO.

Case No. 22883

| PARTY                            | NOTICE LETTER SENT | <b>RETURN RECEIVED</b>     |
|----------------------------------|--------------------|----------------------------|
| Gayle Angela Carson f/k/a Gayle  | 06/13/22           | 06/21/22                   |
| Angela Carson Carpenter, SSP     |                    |                            |
| 619 Rolling Mill Drive           |                    |                            |
| Sugar Land, Texas 77498-3075     |                    |                            |
| D. Lloyd Henderson and Jean E.   | 06/13/22           | 06/21/22                   |
| Henderson                        |                    |                            |
| 332 San Saba Street              |                    |                            |
| Meadowlakes, Texas 78654-7009    |                    |                            |
| James Chester Bethel, Jr., SSP   | 06/13/22           | Per USPS Tracking:         |
| 524 Pittman Street               |                    |                            |
| Richardson, Texas 75081-4278     |                    | 06/20/22 In transit to     |
|                                  |                    | next facility.             |
| John Bedingfield, SSP            | 06/13/22           | 06/28/22                   |
| 1002 W. Dallas Avenue            |                    |                            |
| Artesia, New Mexico 88210-1806   |                    | Return to Sender.          |
| John W. Gates, LLC               | 06/13/22           | 06/21/22                   |
| c/o Margaret J. Gates            |                    |                            |
| 706 W. Grand Avenue              |                    |                            |
| Artesia, New Mexico 88210-1935   |                    |                            |
| John W. Gates, SSP               | 06/13/22           | 06/24/22                   |
| c/o Susan M. Shope               |                    |                            |
| 34 Fairview Street               |                    | (Deceased per call from    |
| Asheville, North Carolina 28803  |                    | Susan Shope on             |
|                                  |                    | 06/28/22)                  |
| Jon Erick Anderson, SSP          | 06/13/22           | 06/21/22                   |
| 2401 Wessynton Way               |                    |                            |
| Alexandria, Virginia 22309       |                    |                            |
| Jonathan V. Maxwell, SSP         | 06/13/22           | Per USPS Tracking:         |
| 819 Plummer Drive                |                    |                            |
| Greensboro, North Carolina 27410 |                    | 06/16/22 Delivered to      |
|                                  |                    | individual at the address. |
| Jackie Kemp Jones                | 06/15/22           | Per USPS Tracking:         |
| 5205 New Orleans Dr.             |                    |                            |
| Odessa, TX 79762                 |                    | 06/22/22 In transit to     |
|                                  |                    | next facility.             |
|                                  |                    |                            |