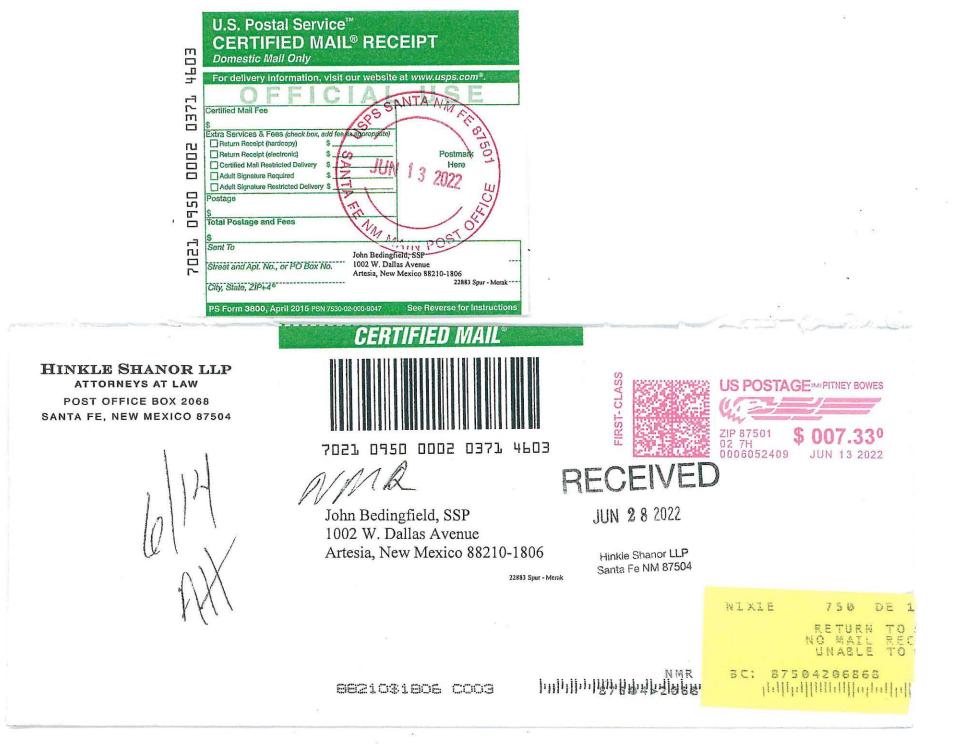

#### APPLICATION OF SPUR ENERGY PARTNERS, LLC TO AMEND ORDER NO. R-21859 TO EXTEND TIME TO COMMENCE DRILLING OPERATIONS, EDDY COUNTY, NEW MEXICO.

Case No. 22883

| PARTY                            | NOTICE LETTER SENT | <b>RETURN RECEIVED</b>     |
|----------------------------------|--------------------|----------------------------|
| Gayle Angela Carson f/k/a Gayle  | 06/13/22           | 06/21/22                   |
| Angela Carson Carpenter, SSP     |                    |                            |
| 619 Rolling Mill Drive           |                    |                            |
| Sugar Land, Texas 77498-3075     |                    |                            |
| D. Lloyd Henderson and Jean E.   | 06/13/22           | 06/21/22                   |
| Henderson                        |                    |                            |
| 332 San Saba Street              |                    |                            |
| Meadowlakes, Texas 78654-7009    |                    |                            |
| James Chester Bethel, Jr., SSP   | 06/13/22           | Per USPS Tracking:         |
| 524 Pittman Street               |                    |                            |
| Richardson, Texas 75081-4278     |                    | 06/20/22 In transit to     |
|                                  |                    | next facility.             |
| John Bedingfield, SSP            | 06/13/22           | 06/28/22                   |
| 1002 W. Dallas Avenue            |                    |                            |
| Artesia, New Mexico 88210-1806   |                    | Return to Sender.          |
| John W. Gates, LLC               | 06/13/22           | 06/21/22                   |
| c/o Margaret J. Gates            |                    |                            |
| 706 W. Grand Avenue              |                    |                            |
| Artesia, New Mexico 88210-1935   |                    |                            |
| John W. Gates, SSP               | 06/13/22           | 06/24/22                   |
| c/o Susan M. Shope               |                    |                            |
| 34 Fairview Street               |                    | (Deceased per call from    |
| Asheville, North Carolina 28803  |                    | Susan Shope on             |
|                                  |                    | 06/28/22)                  |
| Jon Erick Anderson, SSP          | 06/13/22           | 06/21/22                   |
| 2401 Wessynton Way               |                    |                            |
| Alexandria, Virginia 22309       |                    |                            |
| Jonathan V. Maxwell, SSP         | 06/13/22           | Per USPS Tracking:         |
| 819 Plummer Drive                |                    |                            |
| Greensboro, North Carolina 27410 |                    | 06/16/22 Delivered to      |
|                                  |                    | individual at the address. |
| Jackie Kemp Jones                | 06/15/22           | Per USPS Tracking:         |
| 5205 New Orleans Dr.             |                    |                            |
| Odessa, TX 79762                 |                    | 06/22/22 In transit to     |
|                                  |                    | next facility.             |
|                                  |                    |                            |