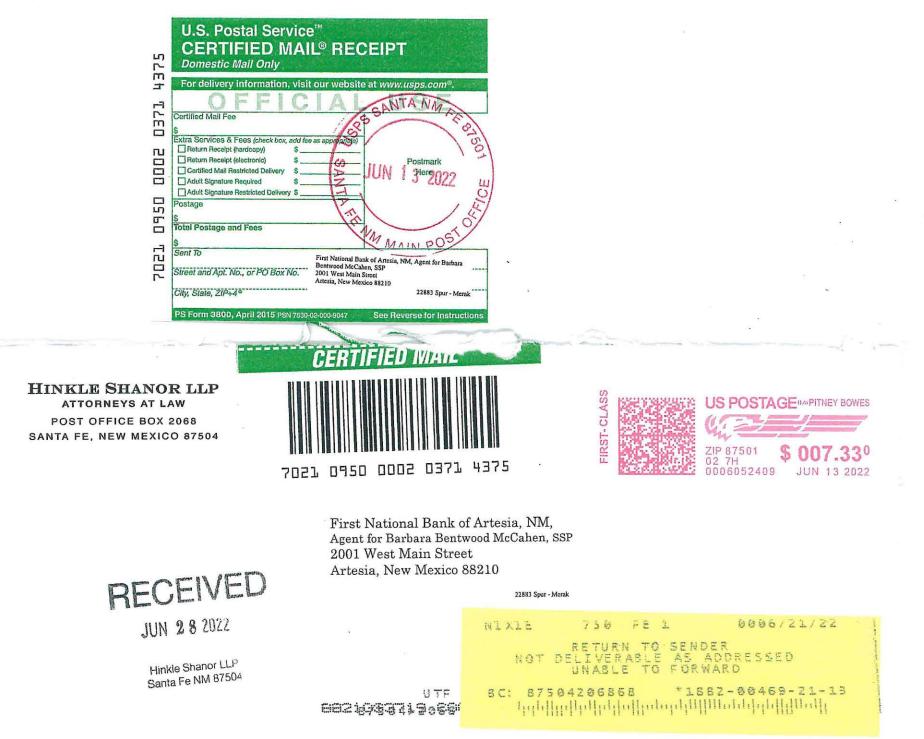

#### APPLICATION OF SPUR ENERGY PARTNERS, LLC TO AMEND ORDER NO. R-21859 TO EXTEND TIME TO COMMENCE DRILLING OPERATIONS, EDDY COUNTY, NEW MEXICO.

Case No. 22883

| PARTY                               | NOTICE LETTER SENT | <b>RETURN RECEIVED</b> |
|-------------------------------------|--------------------|------------------------|
| First National Bank of Artesia, NM, | 06/13/22           | 06/28/22               |
| Agent for Richard W. Bentwood and   |                    |                        |
| Jean T. Bentwood, Co-Trustees of    |                    | Return to Sender.      |
| The Bentwood Revocable Living       |                    | Not Deliverable as     |
| Trusts                              |                    | Addressed.             |
| 2001 West Main Street               |                    |                        |
| Artesia, New Mexico 88210           |                    |                        |
| First National Bank of Artesia, NM, | 06/13/22           | 06/28/22               |
| Agent for Claire J. Carter, SSP     |                    |                        |
| 2001 West Main Street               |                    | Return to Sender.      |
| Artesia, New Mexico 88210           |                    | Not Deliverable as     |
|                                     |                    | Addressed.             |
| First National Bank of Artesia, NM, | 06/13/22           | 06/28/22               |
| Agent for Dr. John N. Brentwood,    |                    |                        |
| SSP                                 |                    | Return to Sender.      |
| 2001 West Main Street               |                    | Not Deliverable as     |
| Artesia, New Mexico 88210           |                    | Addressed.             |
| First National Bank of Artesia, NM, | 06/13/22           | 06/21/22               |
| Agent for Fred O. McDowell and      |                    |                        |
| Platform Energy III, LLC            |                    |                        |
| P.O. Box 2078                       |                    |                        |
| Abilene, Texas 79604                |                    |                        |
| First National Bank of Artesia, NM, | 06/13/22           | 06/28/22               |
| Agent for Richard W. Wheatley and   |                    |                        |
| Sarah E. Wheatley, Co-Trustees of   |                    | Return to Sender.      |
| The Wheatley Family Trust u/t/a     |                    | Not Deliverable as     |
| dated 2/12/1990                     |                    | Addressed.             |
| 2001 West Main Street               |                    |                        |
| Artesia, New Mexico 88210           |                    |                        |
| Gates Properties, Ltd.              | 06/13/22           | 06/21/22               |
| c/o Nada Gates                      |                    |                        |
| P.O. Box 81119                      |                    |                        |
| Midland, Texas 79708                |                    |                        |
| Margaret J. Gates                   | 06/13/22           | 06/21/22               |
| 706 W. Grand Avenue                 |                    |                        |
| Artesia, New Mexico 88210-1935      |                    |                        |