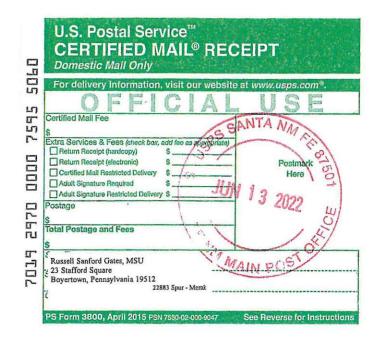

#### APPLICATION OF SPUR ENERGY PARTNERS, LLC TO AMEND ORDER NO. R-21859 TO EXTEND TIME TO COMMENCE DRILLING OPERATIONS, EDDY COUNTY, NEW MEXICO.

Case No. 22883

| PARTY                            | NOTICE LETTER SENT | <b>RETURN RECEIVED</b>  |
|----------------------------------|--------------------|-------------------------|
| Robert Morley Irish, SSP         | 06/13/22           | 06/21/22                |
| 15155 Northwest Valley Road      |                    |                         |
| Yamhill, Oregon 97148            |                    |                         |
| Root Family Holdings, LLC        | 06/13/22           | 06/21/22                |
| c/o Bryan J. Root                |                    |                         |
| 13655 Duluth Drive               |                    |                         |
| Apple Valley, Minnesota 55124    |                    |                         |
| Russell Sanford Gates, MSU       | 06/13/22           | 06/21/22                |
| 23 Stafford Square               |                    |                         |
| Boyertown, Pennsylvania 19512    |                    |                         |
| Southwest Royalties, Inc.        | 06/13/22           | 06/27/22                |
| P.O. Box 53570                   |                    |                         |
| Midland, TX 79710-3570           |                    |                         |
| Susan M. Shope, SSP              | 06/13/22           | 06/27/22                |
| 34 Fairview Street               |                    |                         |
| Asheville, North Carolina 28803  |                    |                         |
| Valarie Rose Carson Ryckman, SSP | 06/13/22           | Per USPS Tracking:      |
| 626 Longview Drive               |                    |                         |
| Sugar Land, Texas 77478-3729     |                    | 06/16/22 In transit to  |
|                                  |                    | next facility.          |
| Wallace S. Gates, SSP            | 06/13/22           | 06/27/22                |
| c/o Susan M. Shope               |                    | (Deceased per call from |
| 34 Fairview Street               |                    | Susan Shope on          |
| Asheville, North Carolina 28803  |                    | 06/28/22)               |
| William Allen Gates, MSU         | 06/13/22           | 06/27/22                |
| 208 Wren Drive                   |                    |                         |
| Greensburg, Pennsylvania 15601   |                    |                         |