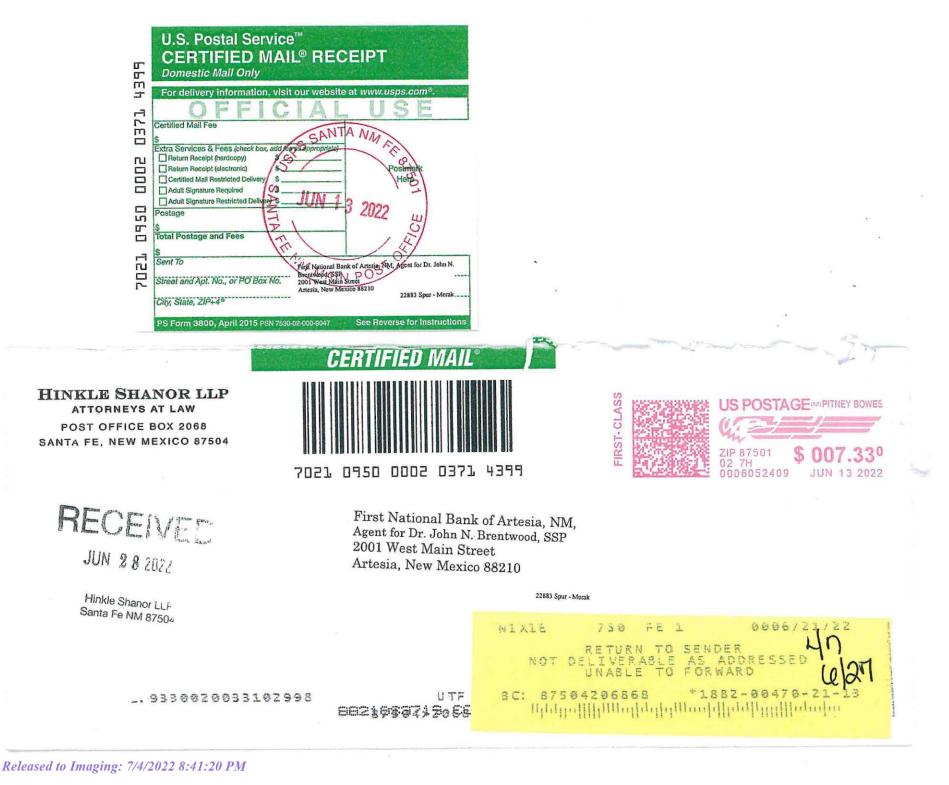

3. The above-referenced Application was provided, along with the Notice Letter, to the recipients listed in **Exhibit B-2**. Exhibit B-2 also provides the date each Notice Letter was sent and the date each return was received and includes copies of the certified mail green cards and white slips.

#### APPLICATION OF SPUR ENERGY PARTNERS, LLC TO AMEND ORDER NO. R-21859 TO EXTEND TIME TO COMMENCE DRILLING OPERATIONS, EDDY COUNTY, NEW MEXICO.

Case No. 22883

| PARTY                            | NOTICE LETTER SENT | <b>RETURN RECEIVED</b>     |
|----------------------------------|--------------------|----------------------------|
| Gayle Angela Carson f/k/a Gayle  | 06/13/22           | 06/21/22                   |
| Angela Carson Carpenter, SSP     |                    |                            |
| 619 Rolling Mill Drive           |                    |                            |
| Sugar Land, Texas 77498-3075     |                    |                            |
| D. Lloyd Henderson and Jean E.   | 06/13/22           | 06/21/22                   |
| Henderson                        |                    |                            |
| 332 San Saba Street              |                    |                            |
| Meadowlakes, Texas 78654-7009    |                    |                            |
| James Chester Bethel, Jr., SSP   | 06/13/22           | Per USPS Tracking:         |
| 524 Pittman Street               |                    |                            |
| Richardson, Texas 75081-4278     |                    | 06/20/22 In transit to     |
|                                  |                    | next facility.             |
| John Bedingfield, SSP            | 06/13/22           | 06/28/22                   |
| 1002 W. Dallas Avenue            |                    |                            |
| Artesia, New Mexico 88210-1806   |                    | Return to Sender.          |
| John W. Gates, LLC               | 06/13/22           | 06/21/22                   |
| c/o Margaret J. Gates            |                    |                            |
| 706 W. Grand Avenue              |                    |                            |
| Artesia, New Mexico 88210-1935   |                    |                            |
| John W. Gates, SSP               | 06/13/22           | 06/24/22                   |
| c/o Susan M. Shope               |                    |                            |
| 34 Fairview Street               |                    | (Deceased per call from    |
| Asheville, North Carolina 28803  |                    | Susan Shope on             |
|                                  |                    | 06/28/22)                  |
| Jon Erick Anderson, SSP          | 06/13/22           | 06/21/22                   |
| 2401 Wessynton Way               |                    |                            |
| Alexandria, Virginia 22309       |                    |                            |
| Jonathan V. Maxwell, SSP         | 06/13/22           | Per USPS Tracking:         |
| 819 Plummer Drive                |                    |                            |
| Greensboro, North Carolina 27410 |                    | 06/16/22 Delivered to      |
|                                  |                    | individual at the address. |
| Jackie Kemp Jones                | 06/15/22           | Per USPS Tracking:         |
| 5205 New Orleans Dr.             |                    |                            |
| Odessa, TX 79762                 |                    | 06/22/22 In transit to     |
|                                  |                    | next facility.             |
|                                  |                    |                            |