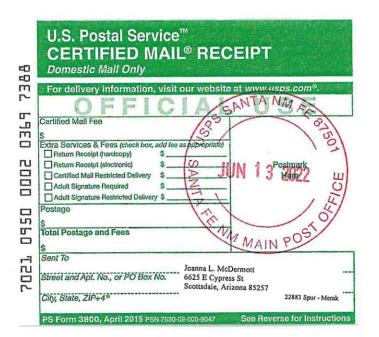

#### APPLICATION OF SPUR ENERGY PARTNERS, LLC TO AMEND ORDER NO. R-21859 TO EXTEND TIME TO COMMENCE DRILLING OPERATIONS, EDDY COUNTY, NEW MEXICO.

Case No. 22883

| PARTY                            | NOTICE LETTER SENT | <b>RETURN RECEIVED</b>     |
|----------------------------------|--------------------|----------------------------|
| Gayle Angela Carson f/k/a Gayle  | 06/13/22           | 06/21/22                   |
| Angela Carson Carpenter, SSP     |                    |                            |
| 619 Rolling Mill Drive           |                    |                            |
| Sugar Land, Texas 77498-3075     |                    |                            |
| D. Lloyd Henderson and Jean E.   | 06/13/22           | 06/21/22                   |
| Henderson                        |                    |                            |
| 332 San Saba Street              |                    |                            |
| Meadowlakes, Texas 78654-7009    |                    |                            |
| James Chester Bethel, Jr., SSP   | 06/13/22           | Per USPS Tracking:         |
| 524 Pittman Street               |                    |                            |
| Richardson, Texas 75081-4278     |                    | 06/20/22 In transit to     |
|                                  |                    | next facility.             |
| John Bedingfield, SSP            | 06/13/22           | 06/28/22                   |
| 1002 W. Dallas Avenue            |                    |                            |
| Artesia, New Mexico 88210-1806   |                    | Return to Sender.          |
| John W. Gates, LLC               | 06/13/22           | 06/21/22                   |
| c/o Margaret J. Gates            |                    |                            |
| 706 W. Grand Avenue              |                    |                            |
| Artesia, New Mexico 88210-1935   |                    |                            |
| John W. Gates, SSP               | 06/13/22           | 06/24/22                   |
| c/o Susan M. Shope               |                    |                            |
| 34 Fairview Street               |                    | (Deceased per call from    |
| Asheville, North Carolina 28803  |                    | Susan Shope on             |
|                                  |                    | 06/28/22)                  |
| Jon Erick Anderson, SSP          | 06/13/22           | 06/21/22                   |
| 2401 Wessynton Way               |                    |                            |
| Alexandria, Virginia 22309       |                    |                            |
| Jonathan V. Maxwell, SSP         | 06/13/22           | Per USPS Tracking:         |
| 819 Plummer Drive                |                    |                            |
| Greensboro, North Carolina 27410 |                    | 06/16/22 Delivered to      |
|                                  |                    | individual at the address. |
| Jackie Kemp Jones                | 06/15/22           | Per USPS Tracking:         |
| 5205 New Orleans Dr.             |                    |                            |
| Odessa, TX 79762                 |                    | 06/22/22 In transit to     |
|                                  |                    | next facility.             |
|                                  |                    |                            |