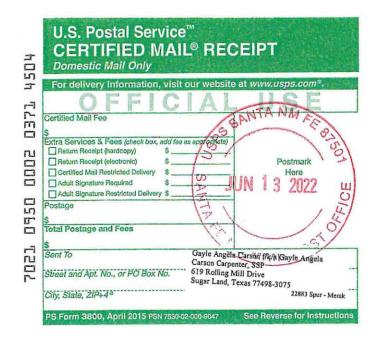

#### APPLICATION OF SPUR ENERGY PARTNERS, LLC TO AMEND ORDER NO. R-21859 TO EXTEND TIME TO COMMENCE DRILLING OPERATIONS, EDDY COUNTY, NEW MEXICO.

Case No. 22883

| PARTY                            | NOTICE LETTER SENT | <b>RETURN RECEIVED</b>     |
|----------------------------------|--------------------|----------------------------|
| Gayle Angela Carson f/k/a Gayle  | 06/13/22           | 06/21/22                   |
| Angela Carson Carpenter, SSP     |                    |                            |
| 619 Rolling Mill Drive           |                    |                            |
| Sugar Land, Texas 77498-3075     |                    |                            |
| D. Lloyd Henderson and Jean E.   | 06/13/22           | 06/21/22                   |
| Henderson                        |                    |                            |
| 332 San Saba Street              |                    |                            |
| Meadowlakes, Texas 78654-7009    |                    |                            |
| James Chester Bethel, Jr., SSP   | 06/13/22           | Per USPS Tracking:         |
| 524 Pittman Street               |                    |                            |
| Richardson, Texas 75081-4278     |                    | 06/20/22 In transit to     |
|                                  |                    | next facility.             |
| John Bedingfield, SSP            | 06/13/22           | 06/28/22                   |
| 1002 W. Dallas Avenue            |                    |                            |
| Artesia, New Mexico 88210-1806   |                    | Return to Sender.          |
| John W. Gates, LLC               | 06/13/22           | 06/21/22                   |
| c/o Margaret J. Gates            |                    |                            |
| 706 W. Grand Avenue              |                    |                            |
| Artesia, New Mexico 88210-1935   |                    |                            |
| John W. Gates, SSP               | 06/13/22           | 06/24/22                   |
| c/o Susan M. Shope               |                    |                            |
| 34 Fairview Street               |                    | (Deceased per call from    |
| Asheville, North Carolina 28803  |                    | Susan Shope on             |
|                                  |                    | 06/28/22)                  |
| Jon Erick Anderson, SSP          | 06/13/22           | 06/21/22                   |
| 2401 Wessynton Way               |                    |                            |
| Alexandria, Virginia 22309       |                    |                            |
| Jonathan V. Maxwell, SSP         | 06/13/22           | Per USPS Tracking:         |
| 819 Plummer Drive                |                    |                            |
| Greensboro, North Carolina 27410 |                    | 06/16/22 Delivered to      |
|                                  |                    | individual at the address. |
| Jackie Kemp Jones                | 06/15/22           | Per USPS Tracking:         |
| 5205 New Orleans Dr.             |                    |                            |
| Odessa, TX 79762                 |                    | 06/22/22 In transit to     |
|                                  |                    | next facility.             |
|                                  |                    |                            |