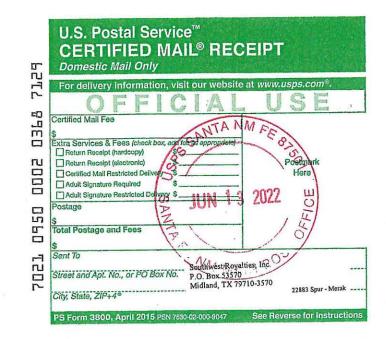

#### APPLICATION OF SPUR ENERGY PARTNERS, LLC TO AMEND ORDER NO. R-21859 TO EXTEND TIME TO COMMENCE DRILLING OPERATIONS, EDDY COUNTY, NEW MEXICO.

Case No. 22883

| PARTY                            | NOTICE LETTER SENT | <b>RETURN RECEIVED</b>  |
|----------------------------------|--------------------|-------------------------|
| Robert Morley Irish, SSP         | 06/13/22           | 06/21/22                |
| 15155 Northwest Valley Road      |                    |                         |
| Yamhill, Oregon 97148            |                    |                         |
| Root Family Holdings, LLC        | 06/13/22           | 06/21/22                |
| c/o Bryan J. Root                |                    |                         |
| 13655 Duluth Drive               |                    |                         |
| Apple Valley, Minnesota 55124    |                    |                         |
| Russell Sanford Gates, MSU       | 06/13/22           | 06/21/22                |
| 23 Stafford Square               |                    |                         |
| Boyertown, Pennsylvania 19512    |                    |                         |
| Southwest Royalties, Inc.        | 06/13/22           | 06/27/22                |
| P.O. Box 53570                   |                    |                         |
| Midland, TX 79710-3570           |                    |                         |
| Susan M. Shope, SSP              | 06/13/22           | 06/27/22                |
| 34 Fairview Street               |                    |                         |
| Asheville, North Carolina 28803  |                    |                         |
| Valarie Rose Carson Ryckman, SSP | 06/13/22           | Per USPS Tracking:      |
| 626 Longview Drive               |                    |                         |
| Sugar Land, Texas 77478-3729     |                    | 06/16/22 In transit to  |
|                                  |                    | next facility.          |
| Wallace S. Gates, SSP            | 06/13/22           | 06/27/22                |
| c/o Susan M. Shope               |                    | (Deceased per call from |
| 34 Fairview Street               |                    | Susan Shope on          |
| Asheville, North Carolina 28803  |                    | 06/28/22)               |
| William Allen Gates, MSU         | 06/13/22           | 06/27/22                |
| 208 Wren Drive                   |                    |                         |
| Greensburg, Pennsylvania 15601   |                    |                         |