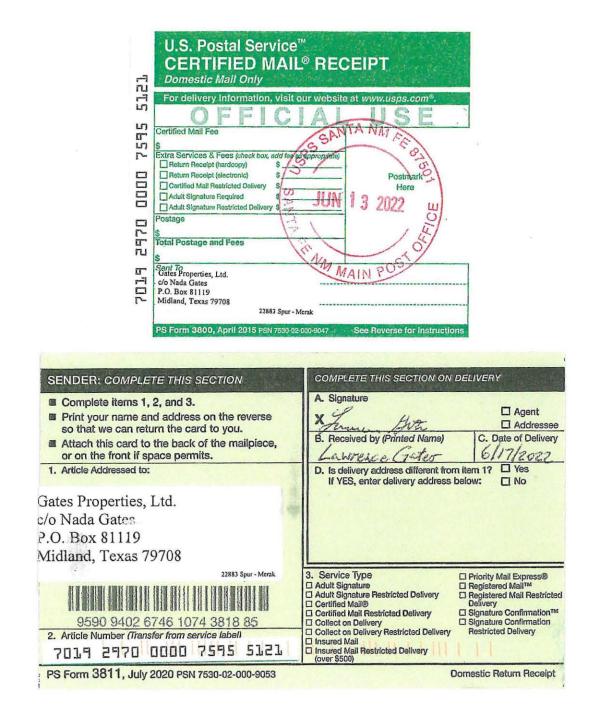

#### APPLICATION OF SPUR ENERGY PARTNERS, LLC TO AMEND ORDER NO. R-21859 TO EXTEND TIME TO COMMENCE DRILLING OPERATIONS, EDDY COUNTY, NEW MEXICO.

Case No. 22883

| PARTY                               | NOTICE LETTER SENT | <b>RETURN RECEIVED</b> |
|-------------------------------------|--------------------|------------------------|
| First National Bank of Artesia, NM, | 06/13/22           | 06/28/22               |
| Agent for Richard W. Bentwood and   |                    |                        |
| Jean T. Bentwood, Co-Trustees of    |                    | Return to Sender.      |
| The Bentwood Revocable Living       |                    | Not Deliverable as     |
| Trusts                              |                    | Addressed.             |
| 2001 West Main Street               |                    |                        |
| Artesia, New Mexico 88210           |                    |                        |
| First National Bank of Artesia, NM, | 06/13/22           | 06/28/22               |
| Agent for Claire J. Carter, SSP     |                    |                        |
| 2001 West Main Street               |                    | Return to Sender.      |
| Artesia, New Mexico 88210           |                    | Not Deliverable as     |
|                                     |                    | Addressed.             |
| First National Bank of Artesia, NM, | 06/13/22           | 06/28/22               |
| Agent for Dr. John N. Brentwood,    |                    |                        |
| SSP                                 |                    | Return to Sender.      |
| 2001 West Main Street               |                    | Not Deliverable as     |
| Artesia, New Mexico 88210           |                    | Addressed.             |
| First National Bank of Artesia, NM, | 06/13/22           | 06/21/22               |
| Agent for Fred O. McDowell and      |                    |                        |
| Platform Energy III, LLC            |                    |                        |
| P.O. Box 2078                       |                    |                        |
| Abilene, Texas 79604                |                    |                        |
| First National Bank of Artesia, NM, | 06/13/22           | 06/28/22               |
| Agent for Richard W. Wheatley and   |                    |                        |
| Sarah E. Wheatley, Co-Trustees of   |                    | Return to Sender.      |
| The Wheatley Family Trust u/t/a     |                    | Not Deliverable as     |
| dated 2/12/1990                     |                    | Addressed.             |
| 2001 West Main Street               |                    |                        |
| Artesia, New Mexico 88210           |                    |                        |
| Gates Properties, Ltd.              | 06/13/22           | 06/21/22               |
| c/o Nada Gates                      |                    |                        |
| P.O. Box 81119                      |                    |                        |
| Midland, Texas 79708                |                    |                        |
| Margaret J. Gates                   | 06/13/22           | 06/21/22               |
| 706 W. Grand Avenue                 |                    |                        |
| Artesia, New Mexico 88210-1935      |                    |                        |