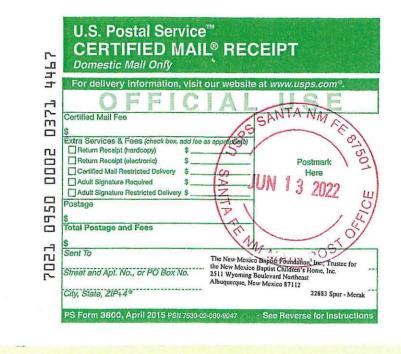

#### APPLICATION OF SPUR ENERGY PARTNERS, LLC TO AMEND ORDER NO. R-21859 TO EXTEND TIME TO COMMENCE DRILLING OPERATIONS, EDDY COUNTY, NEW MEXICO.

Case No. 22883

| PARTY                              | NOTICE LETTER SENT | <b>RETURN RECEIVED</b>   |
|------------------------------------|--------------------|--------------------------|
| Michael McDowell, MSU              | 06/13/22           | Per USPS Tracking:       |
| c/o Barbara W. McDowell            |                    | _                        |
| 6 Blitzen Lane                     |                    | 06/21/22 Notice left. No |
| Shelton, Washington 98584-1286     |                    | authorized recipient     |
|                                    |                    | available.               |
| Nancy Helen Castillo, SSP          | 06/13/22           | 06/21/22                 |
| 1108 Dahlia Court                  |                    |                          |
| Calexico, California 92231         |                    |                          |
| Nancy Helen Castillo, SSP          | 06/13/22           | 06/21/22                 |
| 1108 Dahlia Court                  |                    |                          |
| Calexico, California 92231         |                    |                          |
| The New Mexico Baptist Foundation, | 06/13/22           | 06/17/22                 |
| Inc., Trustee for the New Mexico   |                    |                          |
| Baptist Children's Home, Inc.      |                    |                          |
| 2511 Wyoming Boulevard Northeast   |                    |                          |
| Albuquerque, New Mexico 87112      |                    |                          |
| Peter N. Maxwell, SSP              | 06/13/22           | 06/21/22                 |
| 309 Frances Thacker                |                    |                          |
| Williamsburg, Virginia 23185-8238  |                    |                          |
| RRA Minerals, L.L.C.               | 06/13/22           | 06/21/22                 |
| c/o Ann Smith, manager             |                    |                          |
| 2214 Toll Gate Road SE             |                    |                          |
| Huntsville, Alabama 35801-1833     |                    |                          |
| Rhodes Interests, Ltd.             | 06/13/22           | 06/28/22                 |
| 110 W. Louisiana Avenue, Suite 200 |                    |                          |
| Midland, Texas 79701               |                    | Return to Sender.        |
|                                    |                    | Not Deliverable as       |
|                                    |                    | Addressed.               |
| Robert B. Gates, SSP               | 06/13/22           | 06/27/22                 |
| c/o Susan M. Shope                 |                    |                          |
| 34 Fairview Street                 |                    | (Deceased per call from  |
| Asheville, North Carolina 28803    |                    | Susan Shope on           |
|                                    |                    | 06/28/22)                |
| Robert Morley Irish, SSP           | 06/13/22           | 06/21/22                 |
| 15155 Northwest Valley Road        |                    |                          |
| Yamhill, Oregon 97148              |                    |                          |