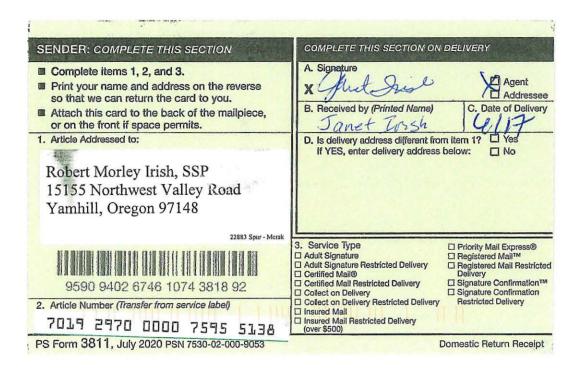

#### APPLICATION OF SPUR ENERGY PARTNERS, LLC TO AMEND ORDER NO. R-21859 TO EXTEND TIME TO COMMENCE DRILLING OPERATIONS, EDDY COUNTY, NEW MEXICO.

Case No. 22883

| PARTY                              | NOTICE LETTER SENT | <b>RETURN RECEIVED</b>   |
|------------------------------------|--------------------|--------------------------|
| Michael McDowell, MSU              | 06/13/22           | Per USPS Tracking:       |
| c/o Barbara W. McDowell            |                    | _                        |
| 6 Blitzen Lane                     |                    | 06/21/22 Notice left. No |
| Shelton, Washington 98584-1286     |                    | authorized recipient     |
|                                    |                    | available.               |
| Nancy Helen Castillo, SSP          | 06/13/22           | 06/21/22                 |
| 1108 Dahlia Court                  |                    |                          |
| Calexico, California 92231         |                    |                          |
| Nancy Helen Castillo, SSP          | 06/13/22           | 06/21/22                 |
| 1108 Dahlia Court                  |                    |                          |
| Calexico, California 92231         |                    |                          |
| The New Mexico Baptist Foundation, | 06/13/22           | 06/17/22                 |
| Inc., Trustee for the New Mexico   |                    |                          |
| Baptist Children's Home, Inc.      |                    |                          |
| 2511 Wyoming Boulevard Northeast   |                    |                          |
| Albuquerque, New Mexico 87112      |                    |                          |
| Peter N. Maxwell, SSP              | 06/13/22           | 06/21/22                 |
| 309 Frances Thacker                |                    |                          |
| Williamsburg, Virginia 23185-8238  |                    |                          |
| RRA Minerals, L.L.C.               | 06/13/22           | 06/21/22                 |
| c/o Ann Smith, manager             |                    |                          |
| 2214 Toll Gate Road SE             |                    |                          |
| Huntsville, Alabama 35801-1833     |                    |                          |
| Rhodes Interests, Ltd.             | 06/13/22           | 06/28/22                 |
| 110 W. Louisiana Avenue, Suite 200 |                    |                          |
| Midland, Texas 79701               |                    | Return to Sender.        |
|                                    |                    | Not Deliverable as       |
|                                    |                    | Addressed.               |
| Robert B. Gates, SSP               | 06/13/22           | 06/27/22                 |
| c/o Susan M. Shope                 |                    |                          |
| 34 Fairview Street                 |                    | (Deceased per call from  |
| Asheville, North Carolina 28803    |                    | Susan Shope on           |
|                                    |                    | 06/28/22)                |
| Robert Morley Irish, SSP           | 06/13/22           | 06/21/22                 |
| 15155 Northwest Valley Road        |                    |                          |
| Yamhill, Oregon 97148              |                    |                          |