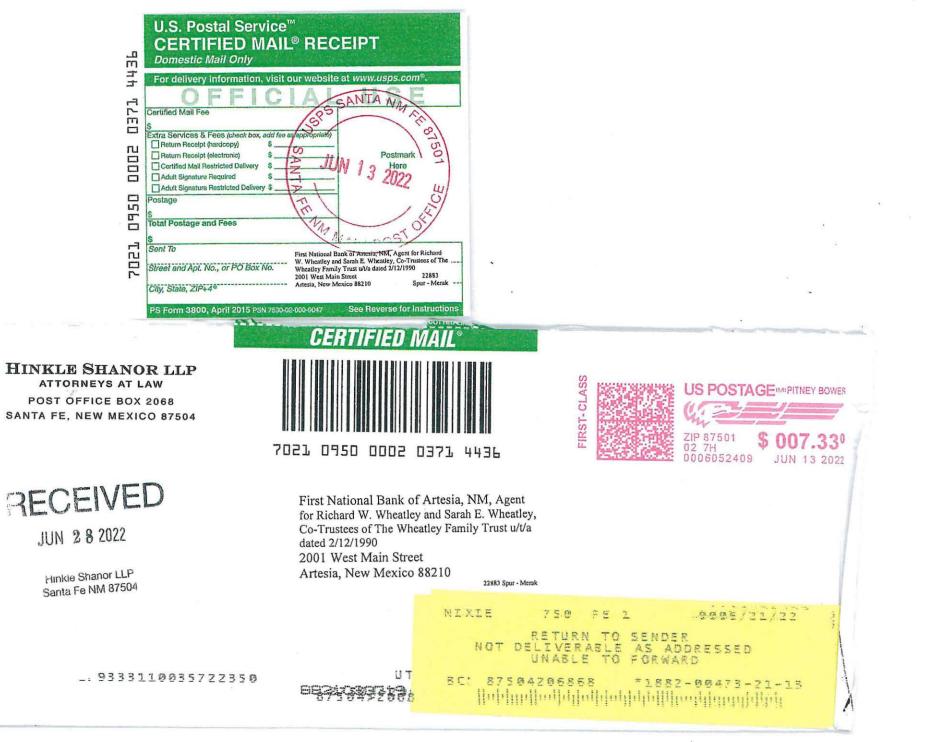

#### APPLICATION OF SPUR ENERGY PARTNERS, LLC TO AMEND ORDER NO. R-21859 TO EXTEND TIME TO COMMENCE DRILLING OPERATIONS, EDDY COUNTY, NEW MEXICO.

Case No. 22883

| PARTY                            | NOTICE LETTER SENT | <b>RETURN RECEIVED</b>     |
|----------------------------------|--------------------|----------------------------|
| Gayle Angela Carson f/k/a Gayle  | 06/13/22           | 06/21/22                   |
| Angela Carson Carpenter, SSP     |                    |                            |
| 619 Rolling Mill Drive           |                    |                            |
| Sugar Land, Texas 77498-3075     |                    |                            |
| D. Lloyd Henderson and Jean E.   | 06/13/22           | 06/21/22                   |
| Henderson                        |                    |                            |
| 332 San Saba Street              |                    |                            |
| Meadowlakes, Texas 78654-7009    |                    |                            |
| James Chester Bethel, Jr., SSP   | 06/13/22           | Per USPS Tracking:         |
| 524 Pittman Street               |                    |                            |
| Richardson, Texas 75081-4278     |                    | 06/20/22 In transit to     |
|                                  |                    | next facility.             |
| John Bedingfield, SSP            | 06/13/22           | 06/28/22                   |
| 1002 W. Dallas Avenue            |                    |                            |
| Artesia, New Mexico 88210-1806   |                    | Return to Sender.          |
| John W. Gates, LLC               | 06/13/22           | 06/21/22                   |
| c/o Margaret J. Gates            |                    |                            |
| 706 W. Grand Avenue              |                    |                            |
| Artesia, New Mexico 88210-1935   |                    |                            |
| John W. Gates, SSP               | 06/13/22           | 06/24/22                   |
| c/o Susan M. Shope               |                    |                            |
| 34 Fairview Street               |                    | (Deceased per call from    |
| Asheville, North Carolina 28803  |                    | Susan Shope on             |
|                                  |                    | 06/28/22)                  |
| Jon Erick Anderson, SSP          | 06/13/22           | 06/21/22                   |
| 2401 Wessynton Way               |                    |                            |
| Alexandria, Virginia 22309       |                    |                            |
| Jonathan V. Maxwell, SSP         | 06/13/22           | Per USPS Tracking:         |
| 819 Plummer Drive                |                    |                            |
| Greensboro, North Carolina 27410 |                    | 06/16/22 Delivered to      |
|                                  |                    | individual at the address. |
| Jackie Kemp Jones                | 06/15/22           | Per USPS Tracking:         |
| 5205 New Orleans Dr.             |                    |                            |
| Odessa, TX 79762                 |                    | 06/22/22 In transit to     |
|                                  |                    | next facility.             |
|                                  |                    |                            |