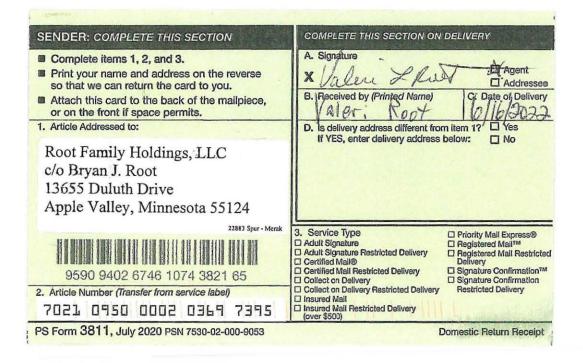

#### APPLICATION OF SPUR ENERGY PARTNERS, LLC TO AMEND ORDER NO. R-21859 TO EXTEND TIME TO COMMENCE DRILLING OPERATIONS, EDDY COUNTY, NEW MEXICO.

Case No. 22883

| PARTY                            | NOTICE LETTER SENT | <b>RETURN RECEIVED</b>  |
|----------------------------------|--------------------|-------------------------|
| Robert Morley Irish, SSP         | 06/13/22           | 06/21/22                |
| 15155 Northwest Valley Road      |                    |                         |
| Yamhill, Oregon 97148            |                    |                         |
| Root Family Holdings, LLC        | 06/13/22           | 06/21/22                |
| c/o Bryan J. Root                |                    |                         |
| 13655 Duluth Drive               |                    |                         |
| Apple Valley, Minnesota 55124    |                    |                         |
| Russell Sanford Gates, MSU       | 06/13/22           | 06/21/22                |
| 23 Stafford Square               |                    |                         |
| Boyertown, Pennsylvania 19512    |                    |                         |
| Southwest Royalties, Inc.        | 06/13/22           | 06/27/22                |
| P.O. Box 53570                   |                    |                         |
| Midland, TX 79710-3570           |                    |                         |
| Susan M. Shope, SSP              | 06/13/22           | 06/27/22                |
| 34 Fairview Street               |                    |                         |
| Asheville, North Carolina 28803  |                    |                         |
| Valarie Rose Carson Ryckman, SSP | 06/13/22           | Per USPS Tracking:      |
| 626 Longview Drive               |                    |                         |
| Sugar Land, Texas 77478-3729     |                    | 06/16/22 In transit to  |
|                                  |                    | next facility.          |
| Wallace S. Gates, SSP            | 06/13/22           | 06/27/22                |
| c/o Susan M. Shope               |                    | (Deceased per call from |
| 34 Fairview Street               |                    | Susan Shope on          |
| Asheville, North Carolina 28803  |                    | 06/28/22)               |
| William Allen Gates, MSU         | 06/13/22           | 06/27/22                |
| 208 Wren Drive                   |                    |                         |
| Greensburg, Pennsylvania 15601   |                    |                         |