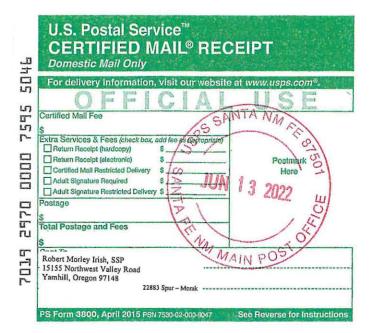

#### APPLICATION OF SPUR ENERGY PARTNERS, LLC TO AMEND ORDER NO. R-21859 TO EXTEND TIME TO COMMENCE DRILLING OPERATIONS, EDDY COUNTY, NEW MEXICO.

Case No. 22883

| PARTY                            | NOTICE LETTER SENT | <b>RETURN RECEIVED</b>  |
|----------------------------------|--------------------|-------------------------|
| Robert Morley Irish, SSP         | 06/13/22           | 06/21/22                |
| 15155 Northwest Valley Road      |                    |                         |
| Yamhill, Oregon 97148            |                    |                         |
| Root Family Holdings, LLC        | 06/13/22           | 06/21/22                |
| c/o Bryan J. Root                |                    |                         |
| 13655 Duluth Drive               |                    |                         |
| Apple Valley, Minnesota 55124    |                    |                         |
| Russell Sanford Gates, MSU       | 06/13/22           | 06/21/22                |
| 23 Stafford Square               |                    |                         |
| Boyertown, Pennsylvania 19512    |                    |                         |
| Southwest Royalties, Inc.        | 06/13/22           | 06/27/22                |
| P.O. Box 53570                   |                    |                         |
| Midland, TX 79710-3570           |                    |                         |
| Susan M. Shope, SSP              | 06/13/22           | 06/27/22                |
| 34 Fairview Street               |                    |                         |
| Asheville, North Carolina 28803  |                    |                         |
| Valarie Rose Carson Ryckman, SSP | 06/13/22           | Per USPS Tracking:      |
| 626 Longview Drive               |                    |                         |
| Sugar Land, Texas 77478-3729     |                    | 06/16/22 In transit to  |
|                                  |                    | next facility.          |
| Wallace S. Gates, SSP            | 06/13/22           | 06/27/22                |
| c/o Susan M. Shope               |                    | (Deceased per call from |
| 34 Fairview Street               |                    | Susan Shope on          |
| Asheville, North Carolina 28803  |                    | 06/28/22)               |
| William Allen Gates, MSU         | 06/13/22           | 06/27/22                |
| 208 Wren Drive                   |                    |                         |
| Greensburg, Pennsylvania 15601   |                    |                         |