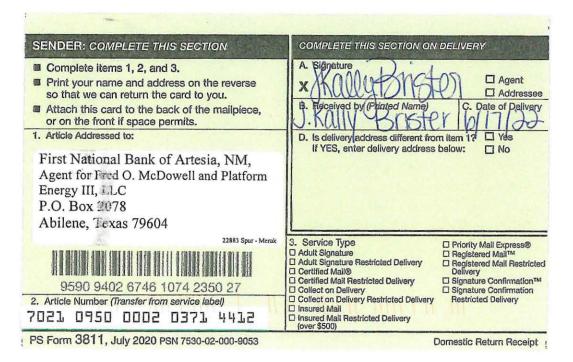

#### **NOTICE LETTER LIST**

| PARTY                               | NOTICE LETTER SENT | <b>RETURN RECEIVED</b> |
|-------------------------------------|--------------------|------------------------|
| Aaron Anderson, SSP                 | 06/13/22           | 06/28/22               |
| 30777 Rancho Cal Road, Unit 892391  |                    | Return to Sender.      |
| Temecula, California 92591          |                    | Insufficient Address.  |
| Leslie Lee Bayouth                  |                    |                        |
| (address unknown)                   |                    |                        |
| Breck Minerals, LP                  | 06/13/22           | 06/21/22               |
| P.O. Box 911                        |                    |                        |
| Breckenridge, Texas 76424           |                    |                        |
| COG Operating LLC                   | 06/13/22           | 06/30/22               |
| 600 W. Illinois Avenue              |                    |                        |
| Midland, Texas 79701                |                    |                        |
| Concho Oil & Gas LLC                | 06/13/22           | 06/30/22               |
| 600 W. Illinois Avenue              |                    |                        |
| Midland, Texas 79701                |                    |                        |
| David L. Maxwell, SSP               | 06/13/22           | 06/21/22               |
| 2912 Grampian Drive                 |                    |                        |
| Gastonia, North Carolina 28054      |                    | No signature           |
| David Rhea Carson, SSP              | 06/13/22           | 06/21/22               |
| P.O. Box 3068                       |                    |                        |
| Taos, New Mexico 87571-3068         |                    |                        |
| Diana Louise Carson Kostka, SSP     | 06/13/22           | 07/1/22                |
| 14320 Edmond Lake Road              |                    |                        |
| Jones, Oklahoma 73049-3438          |                    | Return to Sender       |
| Edward Louis Carson, Jr., SSP       | 06/13/22           | Per USPS Tracking:     |
| 7411 Sapphire Lane                  |                    |                        |
| Oklahoma City, Oklahoma 73150-      |                    | 06/20/22 In transit to |
| 8028                                |                    | next facility.         |
| First National Bank of Artesia, NM, | 06/13/22           | 06/28/22               |
| Agent for Abbe Kanner, SSP          |                    | Return to Sender.      |
| 2001 West Main Street               |                    | Not Deliverable as     |
| Artesia, New Mexico 88210           |                    | Addressed.             |
| First National Bank of Artesia, NM, | 06/13/22           | 06/28/22               |
| Agent for Barbara Bentwood          |                    | Return to Sender.      |
| McCahen, SSP                        |                    | Not Deliverable as     |
| 2001 West Main Street               |                    | Addressed.             |
| Artesia, New Mexico 88210           |                    |                        |