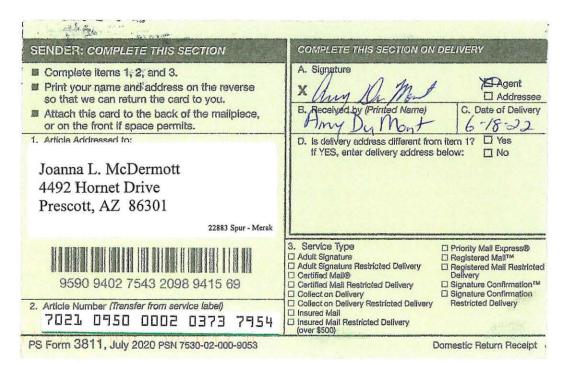

#### APPLICATION OF SPUR ENERGY PARTNERS, LLC TO AMEND ORDER NO. R-21859 TO EXTEND TIME TO COMMENCE DRILLING OPERATIONS, EDDY COUNTY, NEW MEXICO.

Case No. 22883

| PARTY                            | NOTICE LETTER SENT | <b>RETURN RECEIVED</b>     |
|----------------------------------|--------------------|----------------------------|
| Gayle Angela Carson f/k/a Gayle  | 06/13/22           | 06/21/22                   |
| Angela Carson Carpenter, SSP     |                    |                            |
| 619 Rolling Mill Drive           |                    |                            |
| Sugar Land, Texas 77498-3075     |                    |                            |
| D. Lloyd Henderson and Jean E.   | 06/13/22           | 06/21/22                   |
| Henderson                        |                    |                            |
| 332 San Saba Street              |                    |                            |
| Meadowlakes, Texas 78654-7009    |                    |                            |
| James Chester Bethel, Jr., SSP   | 06/13/22           | Per USPS Tracking:         |
| 524 Pittman Street               |                    |                            |
| Richardson, Texas 75081-4278     |                    | 06/20/22 In transit to     |
|                                  |                    | next facility.             |
| John Bedingfield, SSP            | 06/13/22           | 06/28/22                   |
| 1002 W. Dallas Avenue            |                    |                            |
| Artesia, New Mexico 88210-1806   |                    | Return to Sender.          |
| John W. Gates, LLC               | 06/13/22           | 06/21/22                   |
| c/o Margaret J. Gates            |                    |                            |
| 706 W. Grand Avenue              |                    |                            |
| Artesia, New Mexico 88210-1935   |                    |                            |
| John W. Gates, SSP               | 06/13/22           | 06/24/22                   |
| c/o Susan M. Shope               |                    |                            |
| 34 Fairview Street               |                    | (Deceased per call from    |
| Asheville, North Carolina 28803  |                    | Susan Shope on             |
|                                  |                    | 06/28/22)                  |
| Jon Erick Anderson, SSP          | 06/13/22           | 06/21/22                   |
| 2401 Wessynton Way               |                    |                            |
| Alexandria, Virginia 22309       |                    |                            |
| Jonathan V. Maxwell, SSP         | 06/13/22           | Per USPS Tracking:         |
| 819 Plummer Drive                |                    |                            |
| Greensboro, North Carolina 27410 |                    | 06/16/22 Delivered to      |
|                                  |                    | individual at the address. |
| Jackie Kemp Jones                | 06/15/22           | Per USPS Tracking:         |
| 5205 New Orleans Dr.             |                    |                            |
| Odessa, TX 79762                 |                    | 06/22/22 In transit to     |
|                                  |                    | next facility.             |
|                                  |                    |                            |