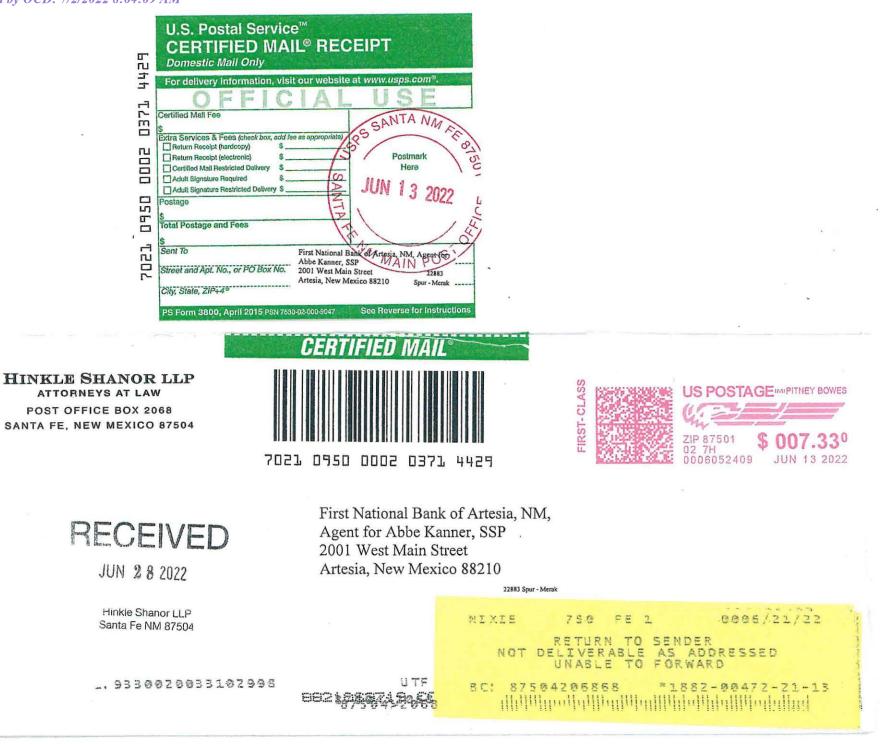

#### **NOTICE LETTER LIST**

| PARTY                               | NOTICE LETTER SENT | <b>RETURN RECEIVED</b> |
|-------------------------------------|--------------------|------------------------|
| Aaron Anderson, SSP                 | 06/13/22           | 06/28/22               |
| 30777 Rancho Cal Road, Unit 892391  |                    | Return to Sender.      |
| Temecula, California 92591          |                    | Insufficient Address.  |
| Leslie Lee Bayouth                  |                    |                        |
| (address unknown)                   |                    |                        |
| Breck Minerals, LP                  | 06/13/22           | 06/21/22               |
| P.O. Box 911                        |                    |                        |
| Breckenridge, Texas 76424           |                    |                        |
| COG Operating LLC                   | 06/13/22           | 06/30/22               |
| 600 W. Illinois Avenue              |                    |                        |
| Midland, Texas 79701                |                    |                        |
| Concho Oil & Gas LLC                | 06/13/22           | 06/30/22               |
| 600 W. Illinois Avenue              |                    |                        |
| Midland, Texas 79701                |                    |                        |
| David L. Maxwell, SSP               | 06/13/22           | 06/21/22               |
| 2912 Grampian Drive                 |                    |                        |
| Gastonia, North Carolina 28054      |                    | No signature           |
| David Rhea Carson, SSP              | 06/13/22           | 06/21/22               |
| P.O. Box 3068                       |                    |                        |
| Taos, New Mexico 87571-3068         |                    |                        |
| Diana Louise Carson Kostka, SSP     | 06/13/22           | 07/1/22                |
| 14320 Edmond Lake Road              |                    |                        |
| Jones, Oklahoma 73049-3438          |                    | Return to Sender       |
| Edward Louis Carson, Jr., SSP       | 06/13/22           | Per USPS Tracking:     |
| 7411 Sapphire Lane                  |                    |                        |
| Oklahoma City, Oklahoma 73150-      |                    | 06/20/22 In transit to |
| 8028                                |                    | next facility.         |
| First National Bank of Artesia, NM, | 06/13/22           | 06/28/22               |
| Agent for Abbe Kanner, SSP          |                    | Return to Sender.      |
| 2001 West Main Street               |                    | Not Deliverable as     |
| Artesia, New Mexico 88210           |                    | Addressed.             |
| First National Bank of Artesia, NM, | 06/13/22           | 06/28/22               |
| Agent for Barbara Bentwood          |                    | Return to Sender.      |
| McCahen, SSP                        |                    | Not Deliverable as     |
| 2001 West Main Street               |                    | Addressed.             |
| Artesia, New Mexico 88210           |                    |                        |