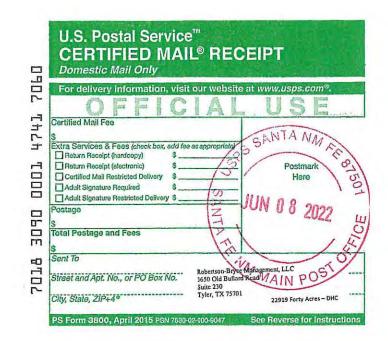

CASE NO. 22919

| Rhombus Operating Co. LTD<br>P.O Box 627<br>Littleton, CO 80160-0627                              | 06/08/22 | 06/30/22                                                       |
|---------------------------------------------------------------------------------------------------|----------|----------------------------------------------------------------|
| Rice Operating Company<br>122 W Taylor<br>Hobbs, NM 88240                                         | 06/08/22 | 06/15/22                                                       |
| Robert H. Forrest JR. Oil LLC<br>609 Elora Dr.<br>Carlsbad, NM 88220                              | 06/08/22 | Per USPS Tracking:<br>06/30/22 In transit to next<br>facility. |
| Robertson-Bryce Management,<br>LLC<br>3650 Old Bullard Road<br>Suite 230<br>Tyler, TX 75701       | 06/08/22 | 06/27/22                                                       |
| ROCA Production Inc.<br>123 Smith St<br>Santa Fe, NM 87505                                        | 06/08/22 | 06/23/22<br>Return to sender. "No such street."                |
| Sabinal Energy Operating, LLC<br>1780 Hughes Landing BLVD,<br>STE 1200<br>The Woodlands, TX 77380 | 06/08/22 | 06/21/22                                                       |
| Sahara Operating Co.<br>P.O. Box 4130<br>Midland, TX 79704                                        | 06/08/22 | 06/15/22                                                       |
| Saxet Oil Corp.<br>P.O. Box 187<br>Midland, TX 79702                                              | 06/08/22 | 06/15/22                                                       |