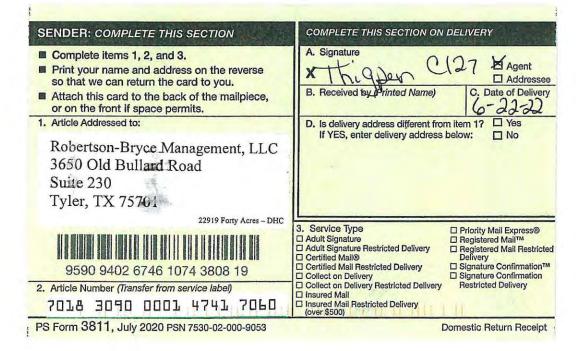

CASE NO. 22919

| Rhombus Operating Co. LTD<br>P.O Box 627<br>Littleton, CO 80160-0627                              | 06/08/22 | 06/30/22                                                       |
|---------------------------------------------------------------------------------------------------|----------|----------------------------------------------------------------|
| Rice Operating Company<br>122 W Taylor<br>Hobbs, NM 88240                                         | 06/08/22 | 06/15/22                                                       |
| Robert H. Forrest JR. Oil LLC<br>609 Elora Dr.<br>Carlsbad, NM 88220                              | 06/08/22 | Per USPS Tracking:<br>06/30/22 In transit to next<br>facility. |
| Robertson-Bryce Management,<br>LLC<br>3650 Old Bullard Road<br>Suite 230<br>Tyler, TX 75701       | 06/08/22 | 06/27/22                                                       |
| ROCA Production Inc.<br>123 Smith St<br>Santa Fe, NM 87505                                        | 06/08/22 | 06/23/22<br>Return to sender. "No such street."                |
| Sabinal Energy Operating, LLC<br>1780 Hughes Landing BLVD,<br>STE 1200<br>The Woodlands, TX 77380 | 06/08/22 | 06/21/22                                                       |
| Sahara Operating Co.<br>P.O. Box 4130<br>Midland, TX 79704                                        | 06/08/22 | 06/15/22                                                       |
| Saxet Oil Corp.<br>P.O. Box 187<br>Midland, TX 79702                                              | 06/08/22 | 06/15/22                                                       |