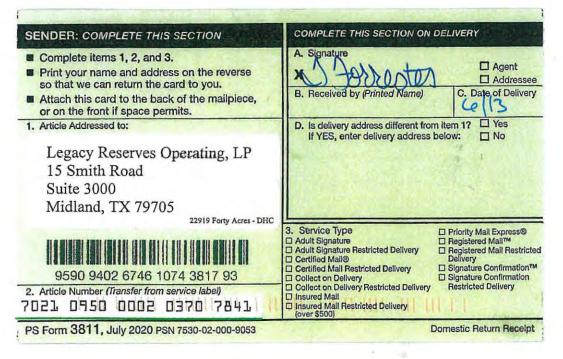

CASE NO. 22919

| K&M Resources, LLC<br>P.O. Box 1540<br>Artesia, NM 88211                                | 06/08/22 | 06/21/22                                                                          |
|-----------------------------------------------------------------------------------------|----------|-----------------------------------------------------------------------------------|
| KP Kauffman Company Inc.<br>1675 Broadway<br>28th Floor<br>Denver, CO 80202             | 06/08/22 | Per USPS Tracking:<br>06/14/22 In transit to next<br>facility.                    |
| Key Energy Services<br>1500 CityWest Boulevard<br>Suite 800<br>Houston, TX 77042        | 06/08/22 | 06/21/22                                                                          |
| Lanex Co.<br>107 Main Street<br>Sealy, TX 77474                                         | 06/08/22 | 06/21/22                                                                          |
| Legacy Reserves Operating, LP<br>15 Smith Road<br>Suite 3000<br>Midland, TX 79705       | 06/08/22 | 06/15/22                                                                          |
| M&M Energy, LLC<br>1008A Prospect Street<br>El Paso, TX 79902                           | 06/08/22 | Per USPS Tracking:<br>07/01/22 Arrived at USPS<br>facility in Albuquerque,<br>NM. |
| Mammoth Exploration, LLC<br>200 North Loraine Street<br>Suite 1100<br>Midland, TX 79701 | 06/08/22 | 06/15/22                                                                          |