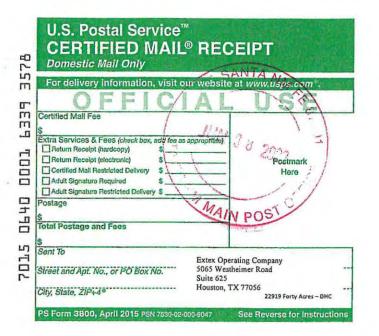

CASE NO. 22919

| Endeavor Energy Resources, LP<br>110 North Marienfeld<br>Midland, TX 79701        | 06/08/22 | 06/15/22                                                                      |
|-----------------------------------------------------------------------------------|----------|-------------------------------------------------------------------------------|
| Ernmar Investments, Inc.<br>P.O. Box 6492<br>Edmond, OK 73083                     | 06/08/22 | 06/21/22                                                                      |
| Extex Operating Company<br>5065 Westheimer Road<br>Suite 625<br>Houston, TX 77056 | 06/08/22 | Per USPS Tracking:<br>06/15/22 In transit to next<br>facility.                |
| Fulfer Oil & Cattle LLC<br>P.O. Box 1224<br>Jal, NM 88252                         | 06/08/22 | 06/15/22                                                                      |
| Great Western Drilling Co.<br>P.O. Box 1659<br>Midland, TX 79701                  | 06/08/22 | 06/16/22                                                                      |
| HPPC, Inc.<br>306 W Wall 209<br>Midland, TX 79701                                 | 06/08/22 | 06/21/22                                                                      |
| Jack Huff<br>P.O. Box 50190<br>Midland, TX 79705                                  | 06/08/22 | 06/15/22<br>(Return card received ripped<br>in half)                          |
| J R Oil, LTD. Co.<br>P.O. Box 52647<br>Tulsa, OK 74152                            | 06/08/22 | Per USPS Tracking:<br>06/16/22 Ready for pick up<br>at Tulsa, OK post office. |