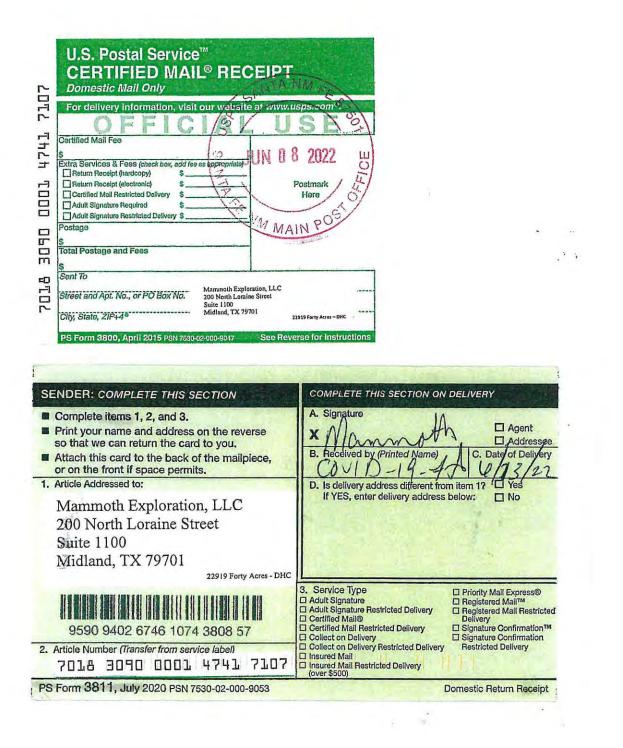

CASE NO. 22919

| K&M Resources, LLC<br>P.O. Box 1540<br>Artesia, NM 88211                                | 06/08/22 | 06/21/22                                                                          |
|-----------------------------------------------------------------------------------------|----------|-----------------------------------------------------------------------------------|
| KP Kauffman Company Inc.<br>1675 Broadway<br>28th Floor<br>Denver, CO 80202             | 06/08/22 | Per USPS Tracking:<br>06/14/22 In transit to next<br>facility.                    |
| Key Energy Services<br>1500 CityWest Boulevard<br>Suite 800<br>Houston, TX 77042        | 06/08/22 | 06/21/22                                                                          |
| Lanex Co.<br>107 Main Street<br>Sealy, TX 77474                                         | 06/08/22 | 06/21/22                                                                          |
| Legacy Reserves Operating, LP<br>15 Smith Road<br>Suite 3000<br>Midland, TX 79705       | 06/08/22 | 06/15/22                                                                          |
| M&M Energy, LLC<br>1008A Prospect Street<br>El Paso, TX 79902                           | 06/08/22 | Per USPS Tracking:<br>07/01/22 Arrived at USPS<br>facility in Albuquerque,<br>NM. |
| Mammoth Exploration, LLC<br>200 North Loraine Street<br>Suite 1100<br>Midland, TX 79701 | 06/08/22 | 06/15/22                                                                          |