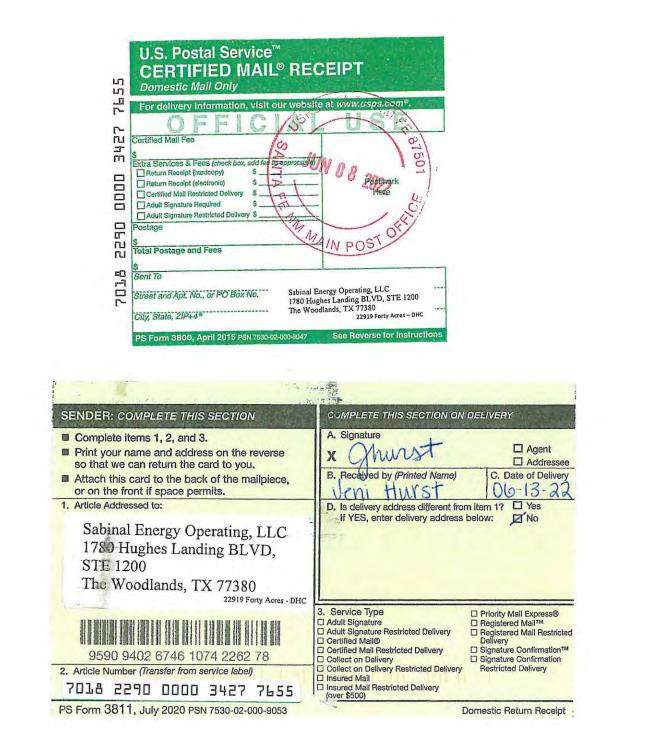

CASE NO. 22919

| Rhombus Operating Co. LTD<br>P.O Box 627<br>Littleton, CO 80160-0627                              | 06/08/22 | 06/30/22                                                       |
|---------------------------------------------------------------------------------------------------|----------|----------------------------------------------------------------|
| Rice Operating Company<br>122 W Taylor<br>Hobbs, NM 88240                                         | 06/08/22 | 06/15/22                                                       |
| Robert H. Forrest JR. Oil LLC<br>609 Elora Dr.<br>Carlsbad, NM 88220                              | 06/08/22 | Per USPS Tracking:<br>06/30/22 In transit to next<br>facility. |
| Robertson-Bryce Management,<br>LLC<br>3650 Old Bullard Road<br>Suite 230<br>Tyler, TX 75701       | 06/08/22 | 06/27/22                                                       |
| ROCA Production Inc.<br>123 Smith St<br>Santa Fe, NM 87505                                        | 06/08/22 | 06/23/22<br>Return to sender. "No such street."                |
| Sabinal Energy Operating, LLC<br>1780 Hughes Landing BLVD,<br>STE 1200<br>The Woodlands, TX 77380 | 06/08/22 | 06/21/22                                                       |
| Sahara Operating Co.<br>P.O. Box 4130<br>Midland, TX 79704                                        | 06/08/22 | 06/15/22                                                       |
| Saxet Oil Corp.<br>P.O. Box 187<br>Midland, TX 79702                                              | 06/08/22 | 06/15/22                                                       |