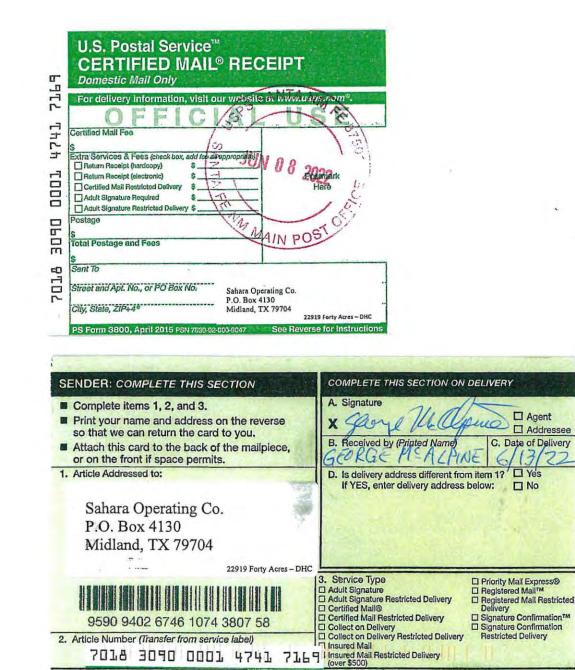

CASE NO. 22919

| Endeavor Energy Resources, LP<br>110 North Marienfeld<br>Midland, TX 79701        | 06/08/22 | 06/15/22                                                                      |
|-----------------------------------------------------------------------------------|----------|-------------------------------------------------------------------------------|
| Ernmar Investments, Inc.<br>P.O. Box 6492<br>Edmond, OK 73083                     | 06/08/22 | 06/21/22                                                                      |
| Extex Operating Company<br>5065 Westheimer Road<br>Suite 625<br>Houston, TX 77056 | 06/08/22 | Per USPS Tracking:<br>06/15/22 In transit to next<br>facility.                |
| Fulfer Oil & Cattle LLC<br>P.O. Box 1224<br>Jal, NM 88252                         | 06/08/22 | 06/15/22                                                                      |
| Great Western Drilling Co.<br>P.O. Box 1659<br>Midland, TX 79701                  | 06/08/22 | 06/16/22                                                                      |
| HPPC, Inc.<br>306 W Wall 209<br>Midland, TX 79701                                 | 06/08/22 | 06/21/22                                                                      |
| Jack Huff<br>P.O. Box 50190<br>Midland, TX 79705                                  | 06/08/22 | 06/15/22<br>(Return card received ripped<br>in half)                          |
| J R Oil, LTD. Co.<br>P.O. Box 52647<br>Tulsa, OK 74152                            | 06/08/22 | Per USPS Tracking:<br>06/16/22 Ready for pick up<br>at Tulsa, OK post office. |