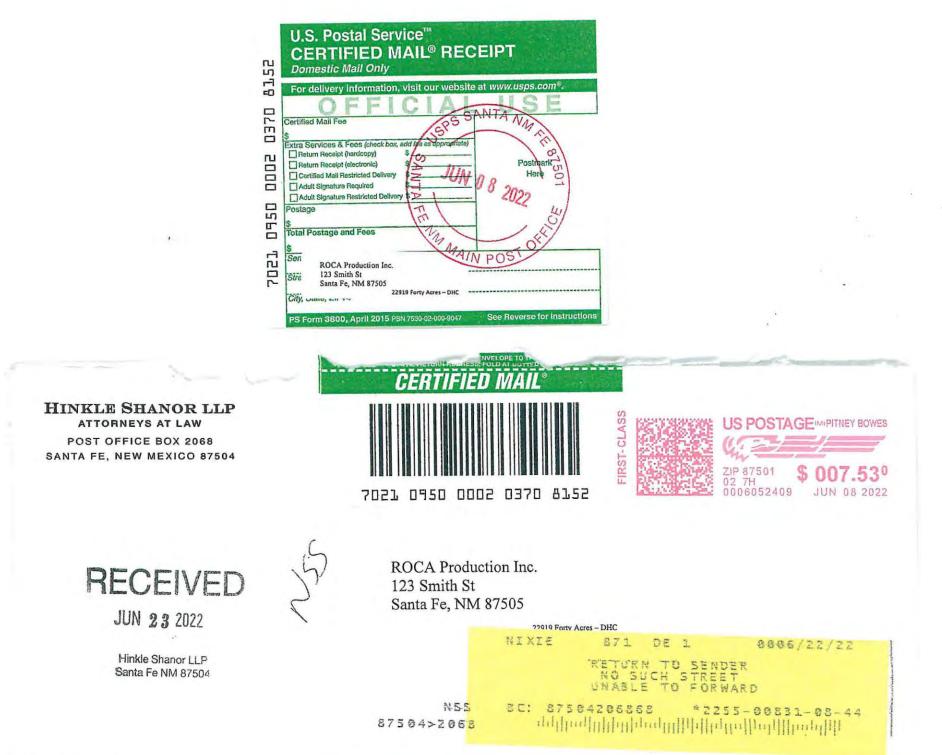

CASE NO. 22919

| Rhombus Operating Co. LTD<br>P.O Box 627<br>Littleton, CO 80160-0627                              | 06/08/22 | 06/30/22                                                       |
|---------------------------------------------------------------------------------------------------|----------|----------------------------------------------------------------|
| Rice Operating Company<br>122 W Taylor<br>Hobbs, NM 88240                                         | 06/08/22 | 06/15/22                                                       |
| Robert H. Forrest JR. Oil LLC<br>609 Elora Dr.<br>Carlsbad, NM 88220                              | 06/08/22 | Per USPS Tracking:<br>06/30/22 In transit to next<br>facility. |
| Robertson-Bryce Management,<br>LLC<br>3650 Old Bullard Road<br>Suite 230<br>Tyler, TX 75701       | 06/08/22 | 06/27/22                                                       |
| ROCA Production Inc.<br>123 Smith St<br>Santa Fe, NM 87505                                        | 06/08/22 | 06/23/22<br>Return to sender. "No such street."                |
| Sabinal Energy Operating, LLC<br>1780 Hughes Landing BLVD,<br>STE 1200<br>The Woodlands, TX 77380 | 06/08/22 | 06/21/22                                                       |
| Sahara Operating Co.<br>P.O. Box 4130<br>Midland, TX 79704                                        | 06/08/22 | 06/15/22                                                       |
| Saxet Oil Corp.<br>P.O. Box 187<br>Midland, TX 79702                                              | 06/08/22 | 06/15/22                                                       |