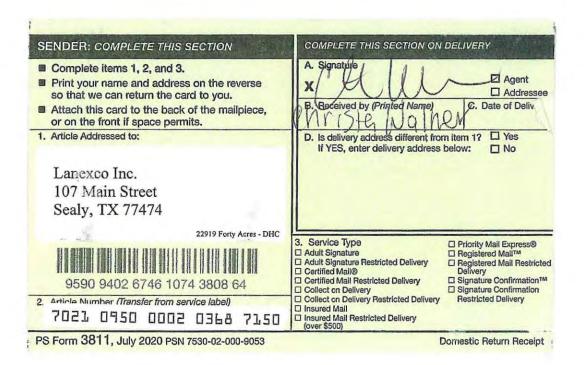

CASE NO. 22919

| K&M Resources, LLC<br>P.O. Box 1540<br>Artesia, NM 88211                                | 06/08/22 | 06/21/22                                                                          |
|-----------------------------------------------------------------------------------------|----------|-----------------------------------------------------------------------------------|
| KP Kauffman Company Inc.<br>1675 Broadway<br>28th Floor<br>Denver, CO 80202             | 06/08/22 | Per USPS Tracking:<br>06/14/22 In transit to next<br>facility.                    |
| Key Energy Services<br>1500 CityWest Boulevard<br>Suite 800<br>Houston, TX 77042        | 06/08/22 | 06/21/22                                                                          |
| Lanex Co.<br>107 Main Street<br>Sealy, TX 77474                                         | 06/08/22 | 06/21/22                                                                          |
| Legacy Reserves Operating, LP<br>15 Smith Road<br>Suite 3000<br>Midland, TX 79705       | 06/08/22 | 06/15/22                                                                          |
| M&M Energy, LLC<br>1008A Prospect Street<br>El Paso, TX 79902                           | 06/08/22 | Per USPS Tracking:<br>07/01/22 Arrived at USPS<br>facility in Albuquerque,<br>NM. |
| Mammoth Exploration, LLC<br>200 North Loraine Street<br>Suite 1100<br>Midland, TX 79701 | 06/08/22 | 06/15/22                                                                          |