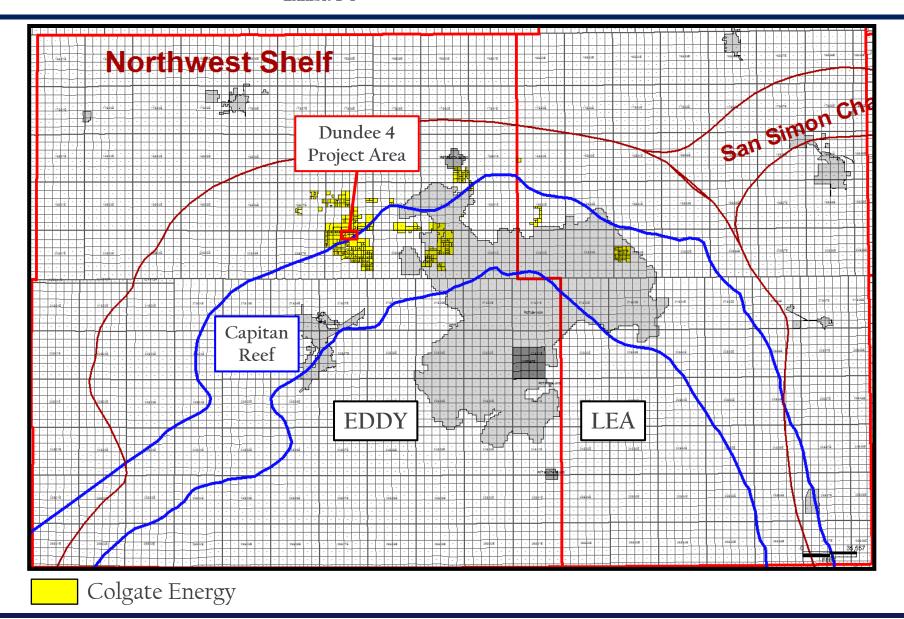

## SELF-AFFIRMED STATEMENT OF DAVID DAGIAN

- 1. I am a geologist at Colgate Operating, LLC ("Colgate") and am over 18 years of age. I have personal knowledge of the matters addressed herein and am competent to provide this Self-Affirmed Statement. I have previously testified before the New Mexico Oil Conservation Division ("Division"), and my credentials as an expert in petroleum geology matters were accepted and made a matter of record.
  - 2. I am familiar with the geological matters that pertain to the above-referenced case.
- 3. **Exhibit B-1** is a regional locator map that identifies the Dundee project area, in proximity to the Capitan Reef within the Delaware Basin, for the Wolfcamp horizontal spacing units that are the subject of these applications.
- 4. **Exhibit B-2** is a cross section location map for the proposed horizontal spacing unit ("Unit") within the Wolfcamp formation. The approximate wellbore path for the proposed Dundee 4 Fed Com 203H well ("Well") is represented by dashed lines. Existing producing wells in the targeted interval are represented by solid lines. This map identifies the cross-section running from A-A' with the cross-section wells name and a black line in proximity to the proposed well.
- 5. **Exhibit B-3** is a Wolfcamp Structure map on the top of the Wolfcamp formation in TVD subsea with a contour interval of 50 ft. The map identifies the approximate wellbore path for the Dundee 4 Fed Com 203H proposed Well with a purple dashed line. It also identifies the