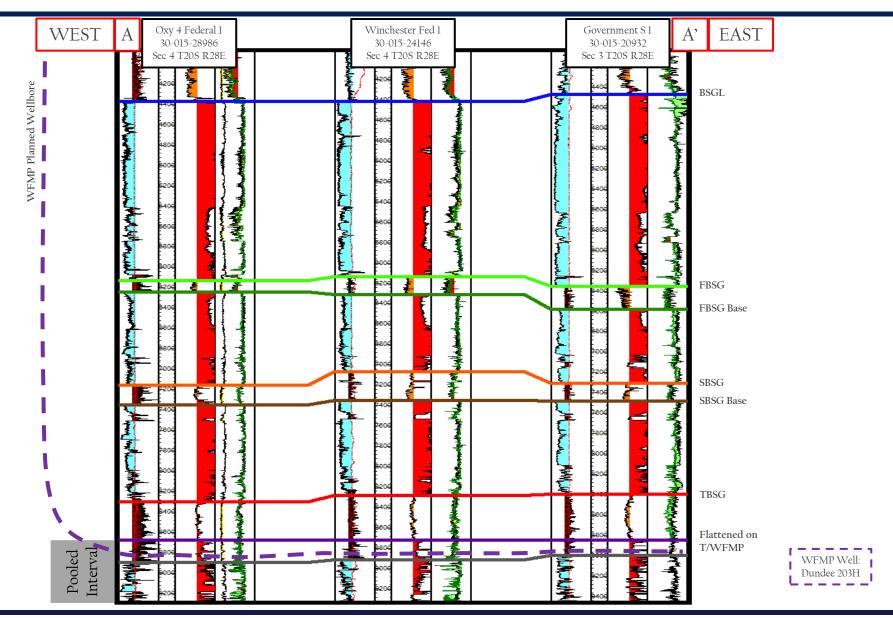

- 6. **Exhibit B-4** identifies three wells penetrating the targeted interval I used to construct a structural cross-section from A to A'. The structural cross section from west to east shows the regional dip to the East-Southeast for the Wolfcamp Well. I used these well logs because they penetrate the targeted interval, are of good quality, and are representative of the geology in the area. The target zones for the proposed Well is the Wolfcamp formation, which is consistent across the units. The approximate well-path for the proposed Well is indicated by dashed lines to be drilled from west to east across the units.
- 7. **Exhibit B-5** is a stratigraphic cross-section from A to A' using the representative wells identified on **Exhibit B-4**. It contains gamma ray, resistivity, and porosity logs. The cross section is oriented from west to east and is hung on the top of the Wolfcamp formation. The proposed landing zone for the Well is labeled on the exhibit. The approximate well-path for the proposed well is indicated by dashed lines to be drilled from west to east across the units. This cross-section demonstrates the target interval is continuous across the Unit.
- 8. **Exhibit B-6** is a gun barrel diagram that shows the Dundee 4 Fed Com 203H well in the Wolfcamp formation.
- 9. In my opinion, a laydown orientation for the Well is appropriate to properly develop the subject acreage because of consistent rock properties throughout the Unit and is the preferred fracture orientation in this portion of the trend.