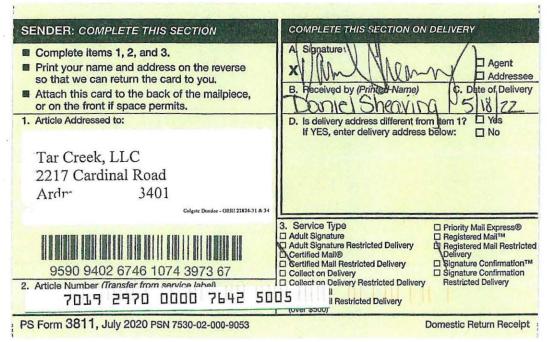

### SELF-AFFIRMED STATEMENT OF DANA S. HARDY

- I am attorney in fact and authorized representative of Colgate Operating LLC, the Applicant herein.
- 2. I am familiar with the Notice Letter attached as **Exhibit C-1** and caused the Notice Letter to be sent to the parties set out in the chart attached as **Exhibit C-2**.
- 3. The above-referenced Application was provided, along with the Notice Letters, to the recipients listed in Exhibit C-2.
- 4. Exhibit C-2 also provides the date each Notice Letter was sent and the date each return was received.
- 5. Copies of the certified mail green cards and white slips are attached as **Exhibit C-3** as supporting documentation for proof of mailing and the information provided on Exhibit C-2.
- 6. On May 18, 2022, I caused a notice to be published to all interested parties in the Carlsbad Current Argus. An Affidavit of Publication from the Legal Clerk of the Carlsbad Current Argus, along with a copy of the notice publication, is attached as **Exhibit C-4**.

| /s/ Dana S. Hardy | July 2, 2022 |
|-------------------|--------------|
| Dana S. Hardy     | Date         |

Colgate Operating, LLC Case No. 22825 Exhibit C