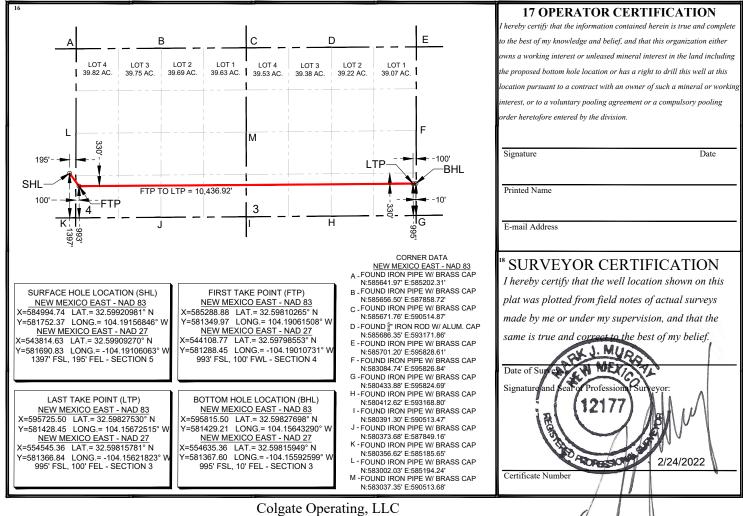

Form C-102 Revised August 1, 2011 Submit one copy to appropriate District Office

AMENDED REPORT

County

EDDY

#### WELL LOCATION AND ACREAGE DEDICATION PLAT

| 1 API Number    | 2 Pool Code                 | 3 Pool Name                          |             |
|-----------------|-----------------------------|--------------------------------------|-------------|
|                 | 73520                       | Burton Flat, Wolfcamp North Gas Pool |             |
| 4 Property Code | 5 P                         | 5 Property Name                      |             |
|                 | DUND                        | DUNDEE 4 FED COM                     |             |
| 7 OGRID No.     | 8 O                         | perator Name                         | 9 Elevation |
| 371449          | COLGATE ENERGY LLC 3289.84' |                                      | 3289.84'    |
| •               | 10 Sur                      | face Location                        |             |

| UL or lot no. | Section | Township | Range | Lot Idn | Feet from the | North/South line | Feet from the | East/West line | County | ١ |
|---------------|---------|----------|-------|---------|---------------|------------------|---------------|----------------|--------|---|
| I             | 5       | 20-S     | 28-E  |         | 1397'         | SOUTH            | 195'          | EAST           | EDDY   |   |
|               |         |          | 11 Во | ttom Ho | le Location I | f Different Fro  | m Surface     |                |        | • |

UL or lot no. Section Township Range Lot Idn Feet from the North/South line Feet from the East/West line SOUTH EAST 3 20-S 28-E 995 10' 12 Dedicated Acres 13 Joint or Infill 14 Consolidation Code 320

No allowable will be assigned to this completion until all interests have been consolidated or a non-standard unit has been approved by the

Case No. 22825 Exhibit A-2

| D                       | OUNDEE 4 FED COM 203H            | I (S/2S/2) |        |                     |
|-------------------------|----------------------------------|------------|--------|---------------------|
| WI OWNER                | TRACT                            | NET        | WI     | FORCE POOL INTEREST |
| Colgate Production, LLC | 4-1D, 4-2D, 3-5D(b), 3-<br>5D(a) | 240.00     | 75.00% | Operator            |
| COG Operating LLC       | 4-3D                             | 80.00      | 25.00% | No                  |

320.00 100.00%

| T20S-R28E<br>Section 4 |      |                | T20S-R28E<br>Section 3 |         |  |
|------------------------|------|----------------|------------------------|---------|--|
| 4-                     | 1A   | 4-4A           | 3-4A                   | 3-5A    |  |
| 4-:                    | 1B   | 4-4B           | 3-4B                   | 3-5B    |  |
| 4-1C                   | 4-2C | 4-3C           | 3-5C(a)                | 3-5C(b) |  |
| 4-1D                   | 4-2D | Dundee<br>4-3D | 4 22825<br>3-5D(a)     | 3-5D(b) |  |

| LESSEE OF RECORD   | FORCE POOL | TRACT |
|--------------------|------------|-------|
| COG Operating, LLC | Yes        | 4-3D  |

| OVERRIDING ROYALTY INTERESTS |
|------------------------------|
|                              |
| Realtimezone, Inc.           |
|                              |
| Long, LLC                    |
|                              |