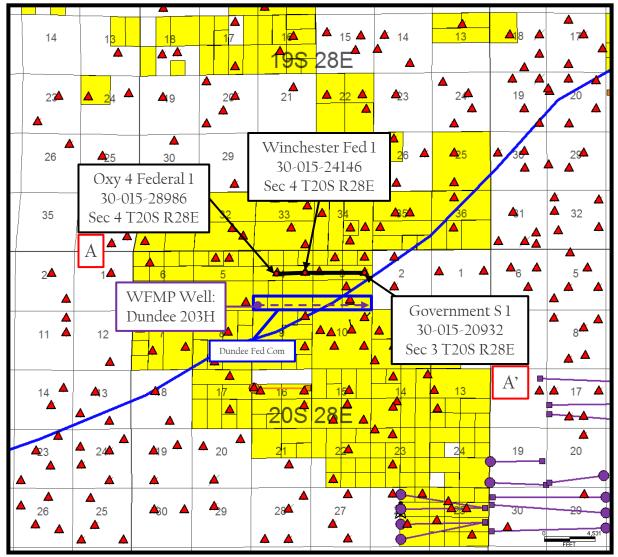

## SELF-AFFIRMED STATEMENT OF DAVID DAGIAN

- 1. I am a geologist at Colgate Operating, LLC ("Colgate") and am over 18 years of age. I have personal knowledge of the matters addressed herein and am competent to provide this Self-Affirmed Statement. I have previously testified before the New Mexico Oil Conservation Division ("Division"), and my credentials as an expert in petroleum geology matters were accepted and made a matter of record.
  - 2. I am familiar with the geological matters that pertain to the above-referenced case.
- 3. **Exhibit B-1** is a regional locator map that identifies the Dundee project area, in proximity to the Capitan Reef within the Delaware Basin, for the Wolfcamp horizontal spacing units that are the subject of these applications.
- 4. **Exhibit B-2** is a cross section location map for the proposed horizontal spacing unit ("Unit") within the Wolfcamp formation. The approximate wellbore path for the proposed Dundee 4 Fed Com 203H well ("Well") is represented by dashed lines. Existing producing wells in the targeted interval are represented by solid lines. This map identifies the cross-section running from A-A' with the cross-section wells name and a black line in proximity to the proposed well.
- 5. **Exhibit B-3** is a Wolfcamp Structure map on the top of the Wolfcamp formation in TVD subsea with a contour interval of 50 ft. The map identifies the approximate wellbore path for the Dundee 4 Fed Com 203H proposed Well with a purple dashed line. It also identifies the