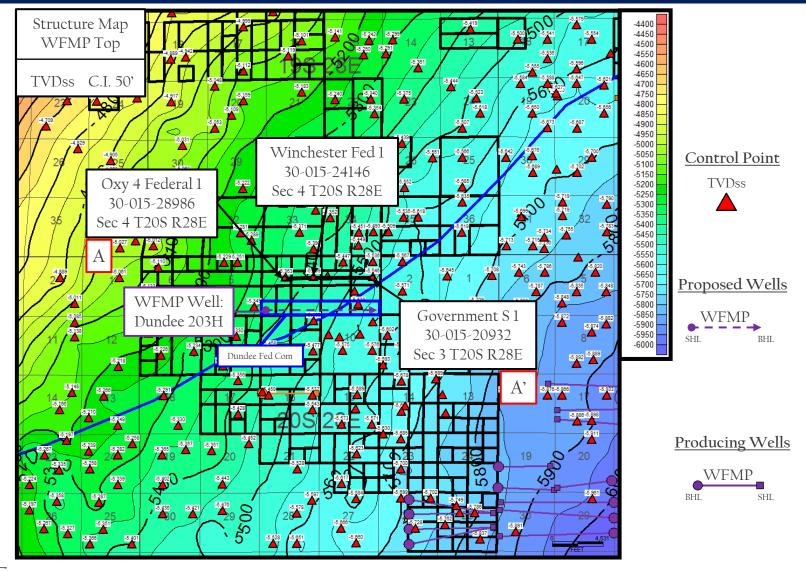

## SELF-AFFIRMED STATEMENT OF DAVID DAGIAN

- 1. I am a geologist at Colgate Operating, LLC ("Colgate") and am over 18 years of age. I have personal knowledge of the matters addressed herein and am competent to provide this Self-Affirmed Statement. I have previously testified before the New Mexico Oil Conservation Division ("Division"), and my credentials as an expert in petroleum geology matters were accepted and made a matter of record.
  - 2. I am familiar with the geological matters that pertain to the above-referenced case.
- 3. **Exhibit B-1** is a regional locator map that identifies the Dundee project area, in proximity to the Capitan Reef within the Delaware Basin, for the Wolfcamp horizontal spacing units that are the subject of these applications.
- 4. **Exhibit B-2** is a cross section location map for the proposed horizontal spacing unit ("Unit") within the Wolfcamp formation. The approximate wellbore path for the proposed Dundee 4 Fed Com 203H well ("Well") is represented by dashed lines. Existing producing wells in the targeted interval are represented by solid lines. This map identifies the cross-section running from A-A' with the cross-section wells name and a black line in proximity to the proposed well.
- 5. **Exhibit B-3** is a Wolfcamp Structure map on the top of the Wolfcamp formation in TVD subsea with a contour interval of 50 ft. The map identifies the approximate wellbore path for the Dundee 4 Fed Com 203H proposed Well with a purple dashed line. It also identifies the

Colgate Operating, LLC Case No. 22825 Exhibit B location of the cross-section running from A-A' in proximity to the proposed well. The data points are indicated by red triangles. The map demonstrates the formation is gently dipping to the east-southeast in this area. I do not observe any faulting, pinch-outs, or geologic impediments to developing the targeted intervals with horizontal wells.