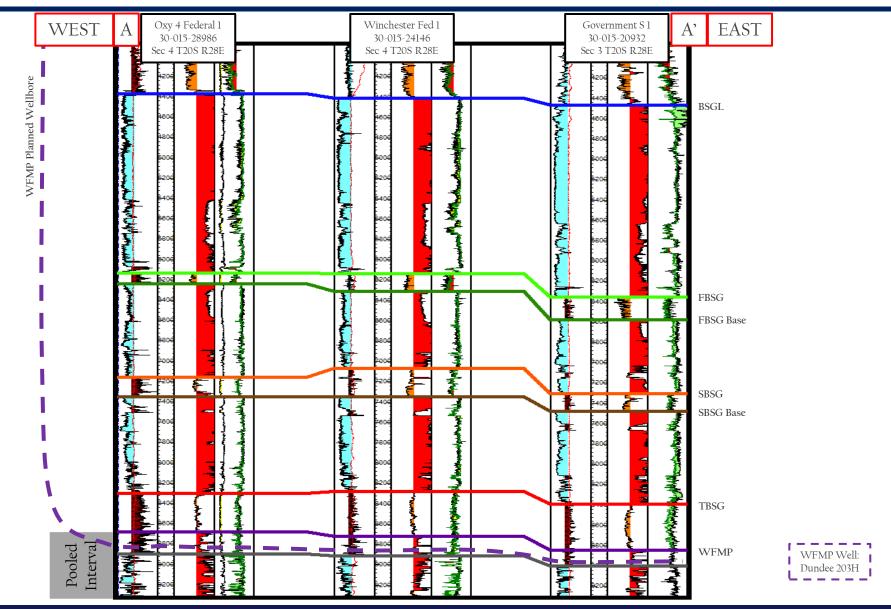

## SELF-AFFIRMED STATEMENT OF DAVID DAGIAN

- 1. I am a geologist at Colgate Operating, LLC ("Colgate") and am over 18 years of age. I have personal knowledge of the matters addressed herein and am competent to provide this Self-Affirmed Statement. I have previously testified before the New Mexico Oil Conservation Division ("Division"), and my credentials as an expert in petroleum geology matters were accepted and made a matter of record.
  - 2. I am familiar with the geological matters that pertain to the above-referenced case.
- 3. **Exhibit B-1** is a regional locator map that identifies the Dundee project area, in proximity to the Capitan Reef within the Delaware Basin, for the Wolfcamp horizontal spacing units that are the subject of these applications.
- 4. **Exhibit B-2** is a cross section location map for the proposed horizontal spacing unit ("Unit") within the Wolfcamp formation. The approximate wellbore path for the proposed Dundee 4 Fed Com 203H well ("Well") is represented by dashed lines. Existing producing wells in the targeted interval are represented by solid lines. This map identifies the cross-section running from A-A' with the cross-section wells name and a black line in proximity to the proposed well.
- 5. **Exhibit B-3** is a Wolfcamp Structure map on the top of the Wolfcamp formation in TVD subsea with a contour interval of 50 ft. The map identifies the approximate wellbore path for the Dundee 4 Fed Com 203H proposed Well with a purple dashed line. It also identifies the

Colgate Operating, LLC Case No. 22825 Exhibit B location of the cross-section running from A-A' in proximity to the proposed well. The data points are indicated by red triangles. The map demonstrates the formation is gently dipping to the east-southeast in this area. I do not observe any faulting, pinch-outs, or geologic impediments to developing the targeted intervals with horizontal wells.

- 6. **Exhibit B-4** identifies three wells penetrating the targeted interval I used to construct a structural cross-section from A to A'. The structural cross section from west to east shows the regional dip to the East-Southeast for the Wolfcamp Well. I used these well logs because they penetrate the targeted interval, are of good quality, and are representative of the geology in the area. The target zones for the proposed Well is the Wolfcamp formation, which is consistent across the units. The approximate well-path for the proposed Well is indicated by dashed lines to be drilled from west to east across the units.
- 7. **Exhibit B-5** is a stratigraphic cross-section from A to A' using the representative wells identified on **Exhibit B-4**. It contains gamma ray, resistivity, and porosity logs. The cross section is oriented from west to east and is hung on the top of the Wolfcamp formation. The proposed landing zone for the Well is labeled on the exhibit. The approximate well-path for the proposed well is indicated by dashed lines to be drilled from west to east across the units. This cross-section demonstrates the target interval is continuous across the Unit.
- 8. **Exhibit B-6** is a gun barrel diagram that shows the Dundee 4 Fed Com 203H well in the Wolfcamp formation.
- 9. In my opinion, a laydown orientation for the Well is appropriate to properly develop the subject acreage because of consistent rock properties throughout the Unit and is the preferred fracture orientation in this portion of the trend.