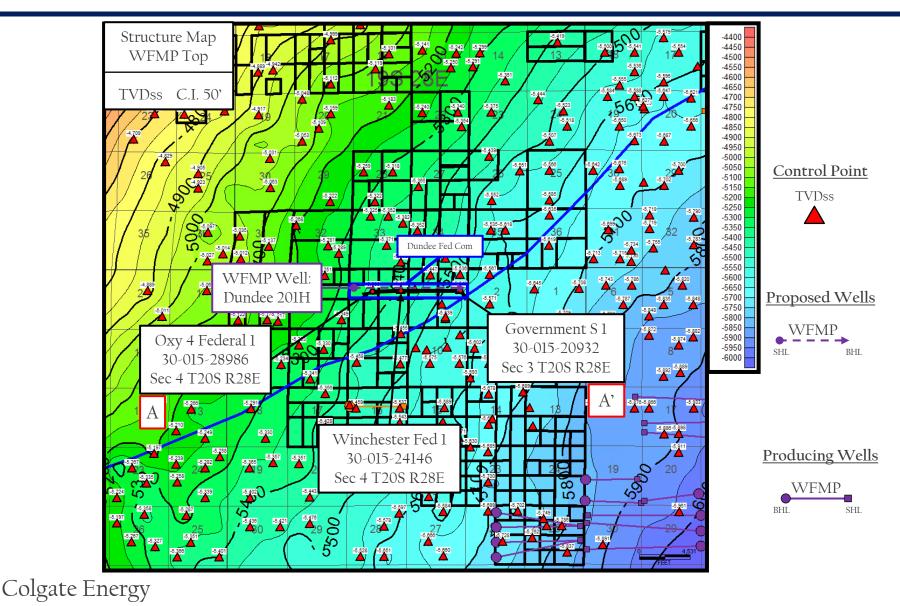

5. The Unit will be dedicated to the **Dundee 4 Fed Com 201H** well ("Well") to be horizontally drilled from a surface hole location in Lot 1 (NE/4 NE/4 equivalent) of Section 5 to a bottom hole location in the SE/4 NE/4 (Unit H) of Section 3.