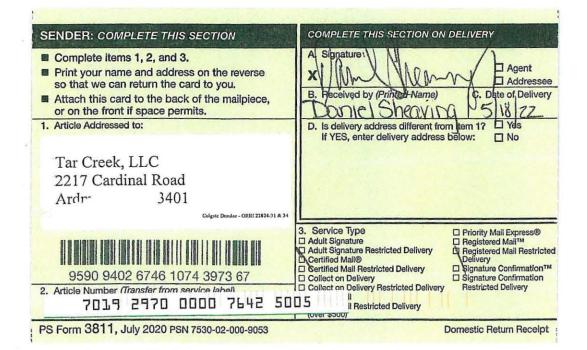

Owners

| C-3 | Certified Mail Receipts |
|-----|-------------------------|
|-----|-------------------------|

C-4 Affidavit of Publication for May 18, 2022