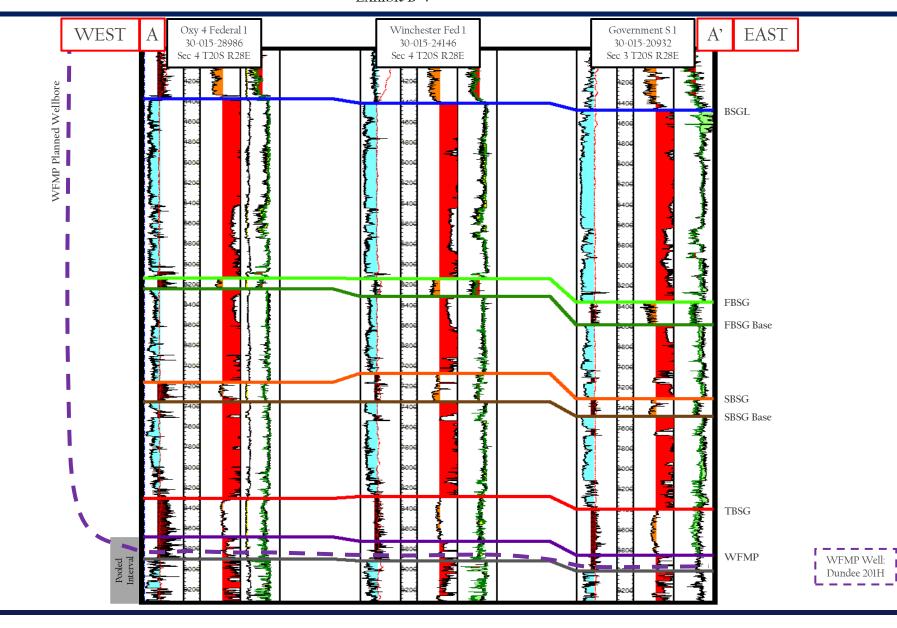

5. The Unit will be dedicated to the **Dundee 4 Fed Com 201H** well ("Well") to be horizontally drilled from a surface hole location in Lot 1 (NE/4 NE/4 equivalent) of Section 5 to a bottom hole location in the SE/4 NE/4 (Unit H) of Section 3.