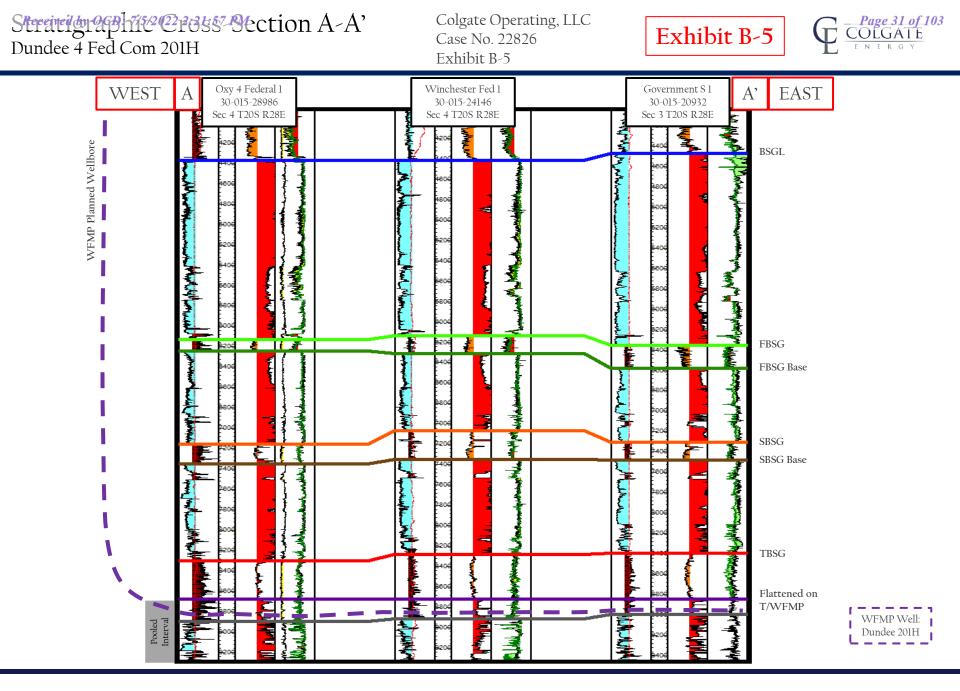

## **EXHIBIT INDEX**

Compulsory Pooling Checklist

| Exhibit A | Self-Affirmed Statement of Mark Hadjik                                                    |
|-----------|-------------------------------------------------------------------------------------------|
| A-1       | Application & Proposed Notice of Hearing                                                  |
| A-2       | C102s for Wells                                                                           |
| A-3       | Plat of Tracts, Ownership Interests, Uncommitted Interests to be Pooled                   |
| A-4       | Sample Well Proposal Letter and AFEs                                                      |
| A-5       | Chronology of Contact                                                                     |
| Exhibit B | Self-Affirmed Statement of David DaGian                                                   |
| B-1       | Regional Locator Map                                                                      |
| B-2       | Cross-Section Locator Map                                                                 |
| B-3       | Wolfcamp – Structure Map                                                                  |
| B-4       | Structural Cross-Section                                                                  |
| B-5       | Stratigraphic Cross-Section                                                               |
| B-6       | Gun Barrel Development Plan                                                               |
| Exhibit C | Affidavit of Dana S. Hardy                                                                |
| C-1       | Sample Notice Letters to All Interested Parties and Overriding Royalty<br>Interest Owners |
| C-2       | Chart of Notice to All Interested Parties and Overriding Royalty Interest                 |

| Received by OCD: 7/5/2022 2:21:57 PM                    | Page 4 of 103     |
|---------------------------------------------------------|-------------------|
| Land Ownership Schematic of Spacing Unit                | Exhibit A-3       |
| Tract List (including lease numbers & owners)           | Exhibit A-3       |
| Pooled Parties (including ownership type)               | Exhibit A-3       |
| Unlocatable Parties to be Pooled                        | Exhibit A         |
| Ownership Depth Severance (including percentage above & |                   |
| below)                                                  | N/A               |
| Joinder                                                 |                   |
| Sample Copy of Proposal Letter                          | Exhibit A-4       |
| List of Interest Owners (ie Exhibit A of JOA)           | Exhibit A-3       |
| Chronology of Contact with Non-Joined Working Interests | Exhibit A-5       |
| Overhead Rates In Proposal Letter                       | Exhibit A-4       |
| Cost Estimate to Drill and Complete                     | Exhibit A-4       |
| Cost Estimate to Equip Well                             | Exhibit A-4       |
| Cost Estimate for Production Facilities                 | Exhibit A-4       |
| Geology                                                 |                   |
| Summary (including special considerations)              | Exhibit B         |
| Spacing Unit Schematic                                  | Exhibit B-6       |
| Gross Isopach                                           | N/A               |
| Well Orientation (with rationale)                       | Exhibit B         |
| Target Formation                                        | Exhibit B         |
| HSU Cross Section                                       | Exhibits B-4, B-5 |
| Depth Severance Discussion                              | N/A               |
| Forms, Figures and Tables                               |                   |
| C-102                                                   | Exhibit A-2       |
| Tracts                                                  | Exhibit A-3       |
| Summary of Interests, Unit Recapitulation (Tracts)      | Exhibit A-3       |
| General Location Map (including basin)                  | Exhibit B-1       |
| Well Bore Location Map                                  | Exhibit B-6       |
| Structure Contour Map - Subsea Depth                    | Exhibit B-3       |
| Cross Section Location Map (including wells)            | Exhibit B-2       |
| Cross Section (including Landing Zone)                  | Exhibits B-4, B-5 |
| Additional Information                                  |                   |
| CERTIFICATION: I hereby certify that the information    |                   |
| provided in this checklist is complete and accurate.    |                   |
| Printed Name (Attorney or Party Representative):        | Dana S. Hardy     |
| Signed Name (Attorney or Party Representative):         | /s/ Dana S. Hardy |
| Date:                                                   | 7/5/2022          |
|                                                         | 17572022          |