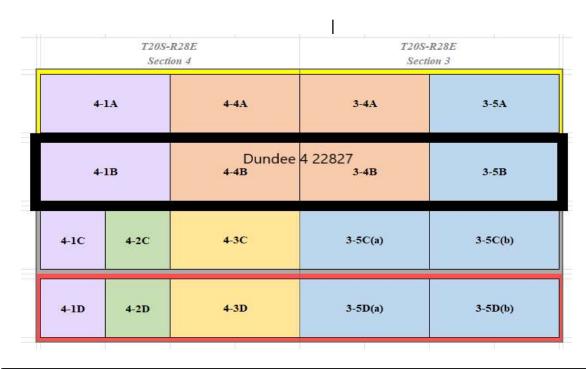

No allowable will be assigned to this completion until all interests have been consolidated or a non-standard unit has been approved by the division.

| DUNDEE 4 FED COM 112H, 122H, 132H (S/2N/2)    |                        |        |         |                     |
|-----------------------------------------------|------------------------|--------|---------|---------------------|
| WI OWNER                                      | TRACT                  | NET    | WI      | FORCE POOL INTEREST |
| Colgate Production, LLC                       | 4-1B, 4-4B, 3-4B, 3-5B | 266.92 | 83.41%  | Operator            |
| COG Operating LLC                             | 4-4B, 3-4B             | 48.18  | 15.06%  | No                  |
| Don Hofman*                                   | 4-4B                   | 0.18   | 0.06%   | Yes                 |
| Trustee(s) Samuel Max Mordka Trust            | 4-4B                   | 0.09   | 0.03%   | Yes                 |
| Trustee(s) Michelle A. Rubin Trust            | 4-4B                   | 0.09   | 0.03%   | Yes                 |
| E. O. Bufkin, Jr.                             | 3-4B                   | 2.40   | 0.75%   | Yes                 |
| C & J Investments                             | 3-4B                   | 0.80   | 0.25%   | Yes                 |
| Charles W. Seltzer, Trustee of the Charles W. |                        | 0.40   |         |                     |
| Seltzer Trust                                 | 3-4B                   | 0.40   | 0.12%   | Yes                 |
| Shauna Seltzer Redwine, Trustee of the Shauna |                        | 0.40   |         |                     |
| Seltzer Redwine Trust                         | 3-4B                   | 0.40   | 0.12%   | Yes                 |
| Michael Neitzel                               | 3-4B                   | 0.40   | 0.12%   | Yes                 |
| Karen Ralston Slade Revocable Trust           | 3-4B                   | 0.08   | 0.02%   | Yes                 |
| Kirk & Sweeney, Ltd. Co.                      | 3-4B                   | 0.08   | 0.02%   | Yes                 |
| *Unlocatable                                  |                        | 320.00 | 100.00% |                     |

Colgate Operating, LLC Case No. 22827 Exhibit A-3

| LESSEE OF RECORD | FORCE POOL | TRACT     |
|------------------|------------|-----------|
| James L Alford   | Yes        | 4-4B 3-4B |