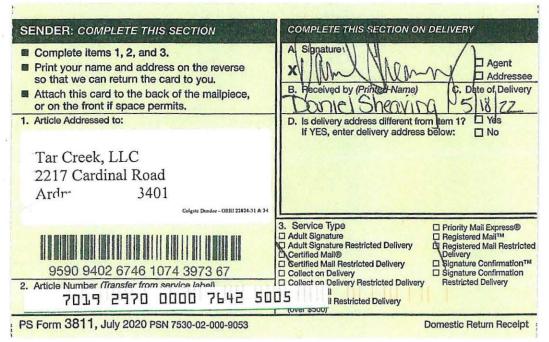

Delivery \$   Adult Signature Required \$   Adult Signature Restricted Delivery \$ |
| 2970   | Postage \$ Total Postage and Fees                                                                                                                                                                                    |
| 7019   | Sent To Street and Apt. No., or PO Box No. Paul Davis, Ltd. P.O. Box 871                                                                                                                                             |
| o=16   | City, State, ZIP+4 Midland, TX 79702 Colgate Dunder - ORRI 22824-31 & 34  PS Form 3800, April 2015 PSN 7530-02-000-9047. See Reverse for Instructions                                                                |







































| J     | CERTIFIED MAIL® RECEIPT  Domestic Mail Only                                                                                                                                                                                                                                |
|-------|----------------------------------------------------------------------------------------------------------------------------------------------------------------------------------------------------------------------------------------------------------------------------|
| 7     | For delivery information, visit our website at www.usps.com®.