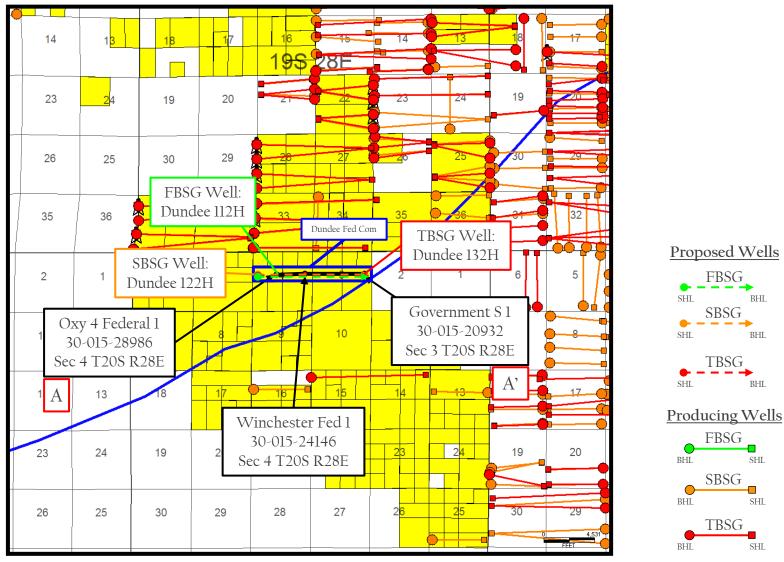

#### ALL INFORMATION IN THE APPLICATION MUST BE SUPPORTED BY SIGNED AFFIDAVITS

| Case No.:                                                                                                                           | 22827                                                          |
|-------------------------------------------------------------------------------------------------------------------------------------|----------------------------------------------------------------|
| Hearing Date:                                                                                                                       | 7/7/2022                                                       |
| Applicant                                                                                                                           | Colgate Operating, LLC                                         |
| Designated Operator & OGRID                                                                                                         | 371449                                                         |
| Applicant's Counsel                                                                                                                 | Hinkle Shanor LLP                                              |
| Case Title                                                                                                                          | Application of Colgate Operating, LLC for Compulsory Pooling,  |
|                                                                                                                                     | Eddy County, New Mexico                                        |
| Entries of Appearance/Intervenors                                                                                                   | COG Operating LLC                                              |
| Well Family                                                                                                                         | Dundee 4 Fed Com                                               |
| Formation/Pool                                                                                                                      | Builder Fred Com                                               |
| Formation Name(s) or Vertical Extent                                                                                                | Bone Spring                                                    |
| Primary Product (Oil or Gas)                                                                                                        | Oil                                                            |
| Pooling this vertical extent                                                                                                        | Bone Spring                                                    |
| Pool Name and Pool Code                                                                                                             | Winchester, Bone Spring Pool (Code 65010)                      |
| Well Location Setback Rules                                                                                                         | Standard                                                       |
| Spacing Unit Size                                                                                                                   | 320-acre                                                       |
| Spacing Unit                                                                                                                        |                                                                |
| Type (Horizontal/Vertical)                                                                                                          | Horizontal                                                     |
| Size (Acres)                                                                                                                        | 320                                                            |
| Building Blocks                                                                                                                     | quarter-quarter                                                |
| Orientation                                                                                                                         | West/East                                                      |
| Description: TRS/County                                                                                                             | S/2 N/2 of Sections 3 and 4, Township 20 South, Range 28 East, |
| ,,,,,,,,,,,,,,,,,,,,,,,,,,,,,,,,,,,,,,,                                                                                             | Eddy County                                                    |
| Standard Horizontal Well Spacing Unit (Y/N), If No, describe                                                                        | Yes                                                            |
| Other Situations                                                                                                                    |                                                                |
| Depth Severance: Y/N. If yes, description                                                                                           | No                                                             |
| Proximity Tracts: If yes, description                                                                                               | No                                                             |
| Proximity Defining Well: if yes, description                                                                                        | N/A                                                            |
| Well(s)                                                                                                                             |                                                                |
| Name & API (if assigned), surface and bottom hole location,                                                                         | Add wells as needed                                            |
| footages, completion target, orientation, completion status                                                                         |                                                                |
| (standard or non-standard)                                                                                                          |                                                                |
| Well #1                                                                                                                             | Dundee 4 Fed Com 112H (API # pending)                          |
|                                                                                                                                     | SHL: 989' FNL & 170' FEL, Lot 1, Section 5, T20S-R28E          |
|                                                                                                                                     | BHL: 2286' FNL & 10' FEL, Unit H, Section 3, T20S-R28E         |
|                                                                                                                                     | Completion Target: First Bone Spring (Approx. 6,160' TVD)      |
|                                                                                                                                     | Well Orientation: West to East                                 |
| Well #2                                                                                                                             | Dundee 4 Fed Com 122H (API # pending)                          |
|                                                                                                                                     | SHL: 987' FNL & 320' FEL, Lot 1, Section 5, T20S-R28E          |
|                                                                                                                                     | BHL: 2286' FNL & 10' FEL, Unit H, Section 3, T20S-R28E         |
|                                                                                                                                     | Completion Target: Second Bone Spring (Approx. 7,255' TVD)     |
|                                                                                                                                     | Well Orientation: West to East                                 |
| Well #3                                                                                                                             | Dundee 4 Fed Com 132H (API # pending)                          |
|                                                                                                                                     | SHL: 988' FNL & 260' FEL, Lot 1, Section 5, T20S-R28E          |
|                                                                                                                                     | BHL: 2286' FNL & 10' FEL, Unit H, Section 3, T20S-R28E         |
|                                                                                                                                     | Completion Target: Third Bone Spring (Approx. 8,480' TVD)      |
|                                                                                                                                     | Well Orientation: West to East                                 |
|                                                                                                                                     |                                                                |
|                                                                                                                                     |                                                                |
| Horizontal Well First and Last Take Points<br>Released to Imaging: 7/5/2022 2:28-10 PM<br>Completion Target (Formation, TVD and MD) | Exhibit A-2                                                    |
|                                                                                                                                     | Exhibit A-4                                                    |

- 1. Applicant is a working interest owner in the Unit and has the right to drill wells thereon.
- 2. The Unit will be dedicated to the following wells ("Wells"):
  - a. **Dundee 4 Fed Com 112H** well, which will be horizontally drilled from a surface hole location in Lot 1 of Section 5 to a bottom hole location in the SE/4 NE/4 (Unit H) of Section 3;
  - b. **Dundee 4 Fed Com 122H** well, which will be horizontally drilled from a surface hole location in Lot 1 of Section 5 to a bottom hole location in the SE/4 NE/4 (Unit H) of Section 3; and
  - c. **Dundee 4 Fed Com 132H** well, which will be horizontally drilled from a surface hole location in Lot 1 of Section 5 to a bottom hole location in the SE/4 NE/4 (Unit H) of Section 3.
- 3. The completed intervals of the Wells will be orthodox.

Application of Colgate Operating, LLC for Compulsory Pooling, Eddy County, New Mexico. Applicant applies for an order pooling all uncommitted interests in the Bone Spring formation underlying a 320-acre, more or less, standard horizontal spacing unit comprised of the S/2N/2 of Sections 3 and 4, Township 20 South, Range 28 East, Eddy County, New Mexico ("Unit"). The Unit will be dedicated to the following wells ("Wells"): **Dundee 4 Fed Com 112H** well, which will be horizontally drilled from a surface hole location in Lot 1 of Section 5 to a bottom hole location in the SE/4 NE/4 (Unit H) of Section 3; **Dundee 4 Fed Com 122H** well, which will be horizontally drilled from a surface hole location in Lot 1 of Section 5 to a bottom hole location in the SE/4 NE/4 (Unit H) of Section 3; and **Dundee 4 Fed Com 132H** well, which will be horizontally drilled from a surface hole location in Lot 1 of Section 5 to a bottom hole location in the SE/4 NE/4 (Unit H) of Section 3. Also to be considered will be the cost of drilling and completing the Wells and the allocation of the costs, the designation of Applicant as the operator of the Wells, and a 200% charge for the risk involved in drilling and completing the Wells. The Wells are located approximately 12 miles northeast of Carlsbad, New Mexico.