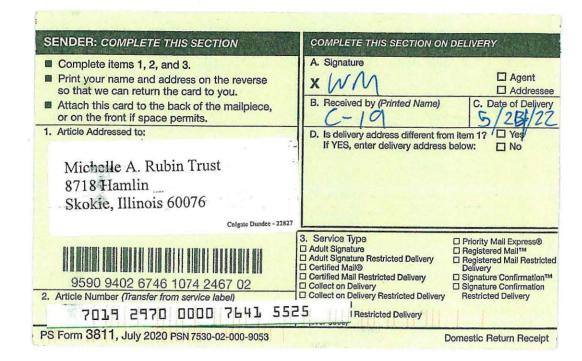

No allowable will be assigned to this completion until all interests have been consolidated or a non-standard unit has been approved by the division.

| DUNDEE 4 FED COM 112H, 122H, 132H (S/2N/2)    |                        |        |         |                     |
|-----------------------------------------------|------------------------|--------|---------|---------------------|
| WI OWNER                                      | TRACT                  | NET    | WI      | FORCE POOL INTEREST |
| Colgate Production, LLC                       | 4-1B, 4-4B, 3-4B, 3-5B | 266.92 | 83.41%  | Operator            |
| COG Operating LLC                             | 4-4B, 3-4B             | 48.18  | 15.06%  | No                  |
| Don Hofman*                                   | 4-4B                   | 0.18   | 0.06%   | Yes                 |
| Trustee(s) Samuel Max Mordka Trust            | 4-4B                   | 0.09   | 0.03%   | Yes                 |
| Trustee(s) Michelle A. Rubin Trust            | 4-4B                   | 0.09   | 0.03%   | Yes                 |
| E. O. Bufkin, Jr.                             | 3-4B                   | 2.40   | 0.75%   | Yes                 |
| C & J Investments                             | 3-4B                   | 0.80   | 0.25%   | Yes                 |
| Charles W. Seltzer, Trustee of the Charles W. |                        | 0.40   |         |                     |
| Seltzer Trust                                 | 3-4B                   | 0.40   | 0.12%   | Yes                 |
| Shauna Seltzer Redwine, Trustee of the Shauna |                        | 0.40   |         |                     |
| Seltzer Redwine Trust                         | 3-4B                   | 0.40   | 0.12%   | Yes                 |
| Michael Neitzel                               | 3-4B                   | 0.40   | 0.12%   | Yes                 |
| Karen Ralston Slade Revocable Trust           | 3-4B                   | 0.08   | 0.02%   | Yes                 |
| Kirk & Sweeney, Ltd. Co.                      | 3-4B                   | 0.08   | 0.02%   | Yes                 |
| *Unlocatable                                  |                        | 320.00 | 100.00% |                     |