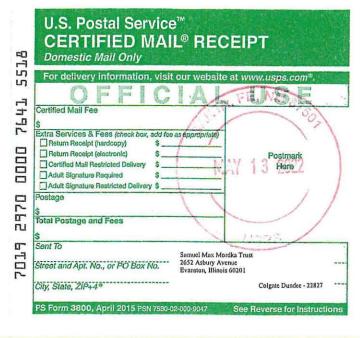

No allowable will be assigned to this completion until all interests have been consolidated or a non-standard unit has been approved by the division.

| DUNDEE 4 FED COM 112H, 122H, 132H (S/2N/2)    |                        |        |         |                     |
|-----------------------------------------------|------------------------|--------|---------|---------------------|
| WI OWNER                                      | TRACT                  | NET    | WI      | FORCE POOL INTEREST |
| Colgate Production, LLC                       | 4-1B, 4-4B, 3-4B, 3-5B | 266.92 | 83.41%  | Operator            |
| COG Operating LLC                             | 4-4B, 3-4B             | 48.18  | 15.06%  | No                  |
| Don Hofman*                                   | 4-4B                   | 0.18   | 0.06%   | Yes                 |
| Trustee(s) Samuel Max Mordka Trust            | 4-4B                   | 0.09   | 0.03%   | Yes                 |
| Trustee(s) Michelle A. Rubin Trust            | 4-4B                   | 0.09   | 0.03%   | Yes                 |
| E. O. Bufkin, Jr.                             | 3-4B                   | 2.40   | 0.75%   | Yes                 |
| C & J Investments                             | 3-4B                   | 0.80   | 0.25%   | Yes                 |
| Charles W. Seltzer, Trustee of the Charles W. |                        | 0.40   |         |                     |
| Seltzer Trust                                 | 3-4B                   | 0.40   | 0.12%   | Yes                 |
| Shauna Seltzer Redwine, Trustee of the Shauna |                        | 0.40   |         |                     |
| Seltzer Redwine Trust                         | 3-4B                   | 0.40   | 0.12%   | Yes                 |
| Michael Neitzel                               | 3-4B                   | 0.40   | 0.12%   | Yes                 |
| Karen Ralston Slade Revocable Trust           | 3-4B                   | 0.08   | 0.02%   | Yes                 |
| Kirk & Sweeney, Ltd. Co.                      | 3-4B                   | 0.08   | 0.02%   | Yes                 |
| *Unlocatable                                  |                        | 320.00 | 100.00% |                     |