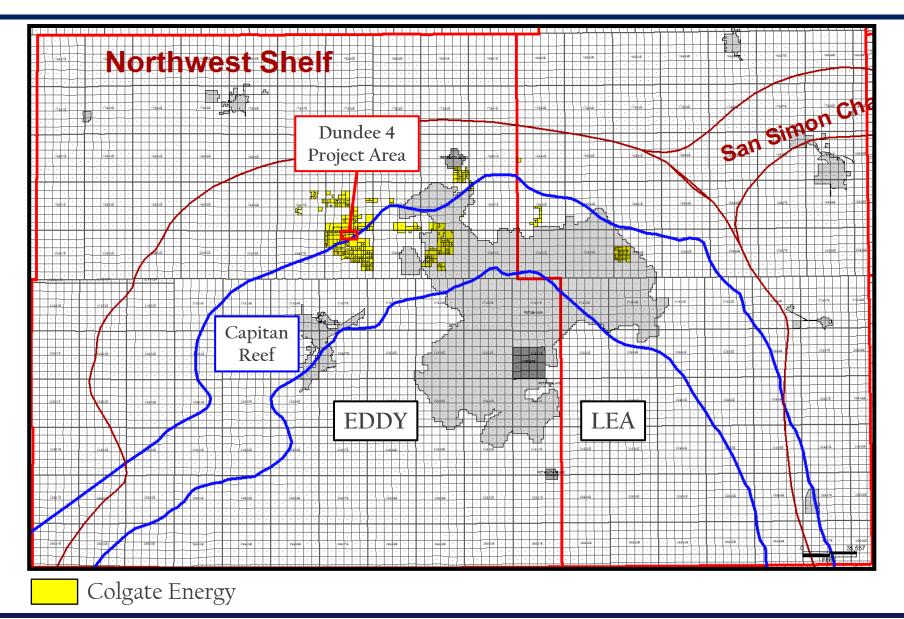

Application of Colgate Operating, LLC for Compulsory Pooling, Eddy County, New Mexico. Applicant applies for an order pooling all uncommitted interests in the Bone Spring formation underlying a 320-acre, more or less, standard horizontal spacing unit comprised of the S/2N/2 of Sections 3 and 4, Township 20 South, Range 28 East, Eddy County, New Mexico ("Unit"). The Unit will be dedicated to the following wells ("Wells"): **Dundee 4 Fed Com 112H** well, which will be horizontally drilled from a surface hole location in Lot 1 of Section 5 to a bottom hole location in the SE/4 NE/4 (Unit H) of Section 3; **Dundee 4 Fed Com 122H** well, which will be horizontally drilled from a surface hole location in Lot 1 of Section 5 to a bottom hole location in the SE/4 NE/4 (Unit H) of Section 3; and **Dundee 4 Fed Com 132H** well, which will be horizontally drilled from a surface hole location in Lot 1 of Section 5 to a bottom hole location in the SE/4 NE/4 (Unit H) of Section 3. Also to be considered will be the cost of drilling and completing the Wells and the allocation of the costs, the designation of Applicant as the operator of the Wells, and a 200% charge for the risk involved in drilling and completing the Wells. The Wells are located approximately 12 miles northeast of Carlsbad, New Mexico.