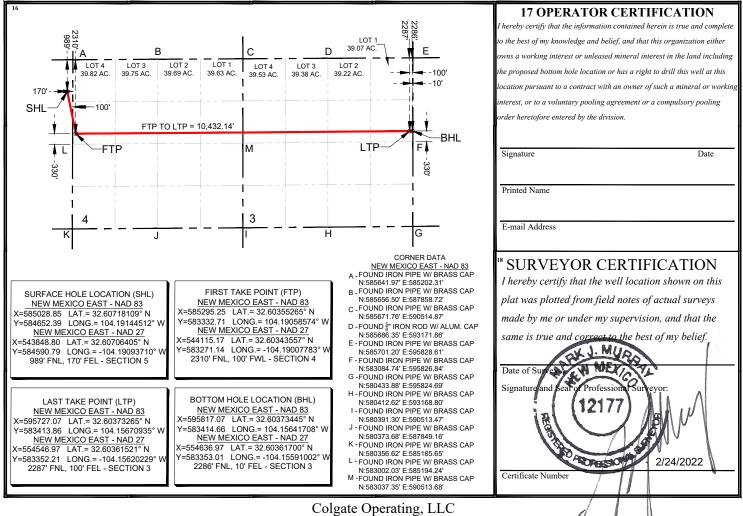

AMENDED REPORT

WELL LOCATION AND ACREAGE DEDICATION PLAT

| 1 API Number    |  | 2 Pool Code 3 Pool Name |               |               |  |
|-----------------|--|-------------------------|---------------|---------------|--|
|                 |  | 65010                   |               |               |  |
| 4 Property Code |  | 5 Pi                    | roperty Name  | 6 Well Number |  |
|                 |  | DUND                    | DEE 4 FED COM | 112H          |  |
| 7 OGRID No.     |  | 8 O                     | perator Name  | 9 Elevation   |  |
| 371449          |  | 3318.08'                |               |               |  |
|                 |  | 10 Sur                  | face Location |               |  |

| OL or lot no.                                    | Section | 1 ownship | Kange | Lot Ian | reet from the | North/South line | reet from the | East/ west line | County |  |  |
|--------------------------------------------------|---------|-----------|-------|---------|---------------|------------------|---------------|-----------------|--------|--|--|
| 1                                                | 5       | 20-S      | 28-E  |         | 989'          | NORTH            | 170'          | EAST            | EDDY   |  |  |
| " Bottom Hole Location If Different From Surface |         |           |       |         |               |                  |               |                 |        |  |  |
|                                                  |         |           | 11 Bo | ttom Ho | le Location I | f Different Fro  | m Surface     | _               |        |  |  |

NORTH EAST EDDY 20-S 2286 10' 12 Dedicated Acres 13 Joint or Infill 14 Consolidation Code 15 Order No. 320

No allowable will be assigned to this completion until all interests have been consolidated or a non-standard unit has been approved by the

Case No. 22827 Exhibit A-2

<u>District I</u>
1625 N. French Dr., Hobbs, NM 88240
Phone: (575) 393-6161 Fax: (575) 393-0720
<u>District II</u>

811 S. First St., Artesia, NM 88210 Phone: (575) 748-1283 Fax: (575) 748-9720 <u>District III</u> 1000 Rio Brazos Road, Aztec, NM 87410 Phone: (505) 334-6178 Fax: (505) 334-6170