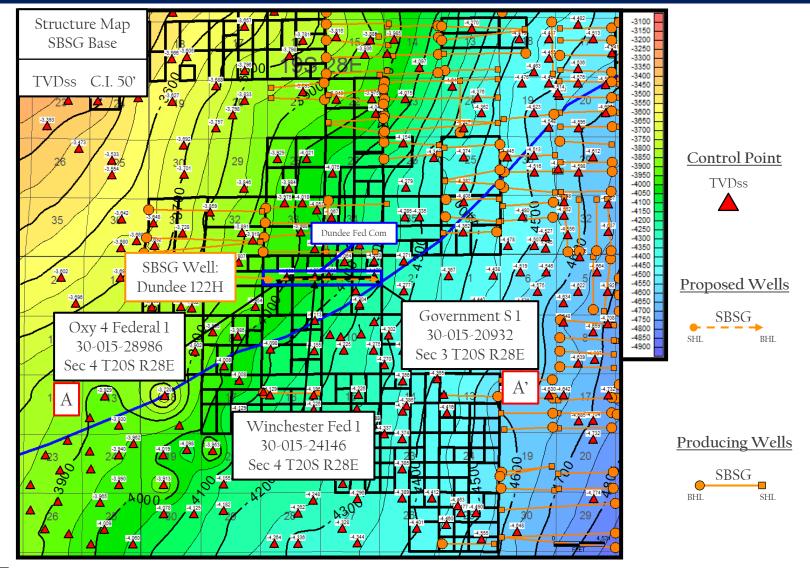

#### ALL INFORMATION IN THE APPLICATION MUST BE SUPPORTED BY SIGNED AFFIDAVITS

| Case No.:                                                                                                                           | 22827                                                          |
|-------------------------------------------------------------------------------------------------------------------------------------|----------------------------------------------------------------|
| Hearing Date:                                                                                                                       | 7/7/2022                                                       |
| Applicant                                                                                                                           | Colgate Operating, LLC                                         |
| Designated Operator & OGRID                                                                                                         | 371449                                                         |
| Applicant's Counsel                                                                                                                 | Hinkle Shanor LLP                                              |
| Case Title                                                                                                                          | Application of Colgate Operating, LLC for Compulsory Pooling,  |
|                                                                                                                                     | Eddy County, New Mexico                                        |
| Entries of Appearance/Intervenors                                                                                                   | COG Operating LLC                                              |
| Well Family                                                                                                                         | Dundee 4 Fed Com                                               |
| Formation/Pool                                                                                                                      | Builder Fred Com                                               |
| Formation Name(s) or Vertical Extent                                                                                                | Bone Spring                                                    |
| Primary Product (Oil or Gas)                                                                                                        | Oil                                                            |
| Pooling this vertical extent                                                                                                        | Bone Spring                                                    |
| Pool Name and Pool Code                                                                                                             | Winchester, Bone Spring Pool (Code 65010)                      |
| Well Location Setback Rules                                                                                                         | Standard                                                       |
| Spacing Unit Size                                                                                                                   | 320-acre                                                       |
| Spacing Unit                                                                                                                        |                                                                |
| Type (Horizontal/Vertical)                                                                                                          | Horizontal                                                     |
| Size (Acres)                                                                                                                        | 320                                                            |
| Building Blocks                                                                                                                     | quarter-quarter                                                |
| Orientation                                                                                                                         | West/East                                                      |
| Description: TRS/County                                                                                                             | S/2 N/2 of Sections 3 and 4, Township 20 South, Range 28 East, |
| ,,,,,,,,,,,,,,,,,,,,,,,,,,,,,,,,,,,,,,,                                                                                             | Eddy County                                                    |
| Standard Horizontal Well Spacing Unit (Y/N), If No, describe                                                                        | Yes                                                            |
| Other Situations                                                                                                                    |                                                                |
| Depth Severance: Y/N. If yes, description                                                                                           | No                                                             |
| Proximity Tracts: If yes, description                                                                                               | No                                                             |
| Proximity Defining Well: if yes, description                                                                                        | N/A                                                            |
| Well(s)                                                                                                                             |                                                                |
| Name & API (if assigned), surface and bottom hole location,                                                                         | Add wells as needed                                            |
| footages, completion target, orientation, completion status                                                                         |                                                                |
| (standard or non-standard)                                                                                                          |                                                                |
| Well #1                                                                                                                             | Dundee 4 Fed Com 112H (API # pending)                          |
|                                                                                                                                     | SHL: 989' FNL & 170' FEL, Lot 1, Section 5, T20S-R28E          |
|                                                                                                                                     | BHL: 2286' FNL & 10' FEL, Unit H, Section 3, T20S-R28E         |
|                                                                                                                                     | Completion Target: First Bone Spring (Approx. 6,160' TVD)      |
|                                                                                                                                     | Well Orientation: West to East                                 |
| Well #2                                                                                                                             | Dundee 4 Fed Com 122H (API # pending)                          |
|                                                                                                                                     | SHL: 987' FNL & 320' FEL, Lot 1, Section 5, T20S-R28E          |
|                                                                                                                                     | BHL: 2286' FNL & 10' FEL, Unit H, Section 3, T20S-R28E         |
|                                                                                                                                     | Completion Target: Second Bone Spring (Approx. 7,255' TVD)     |
|                                                                                                                                     | Well Orientation: West to East                                 |
| Well #3                                                                                                                             | Dundee 4 Fed Com 132H (API # pending)                          |
|                                                                                                                                     | SHL: 988' FNL & 260' FEL, Lot 1, Section 5, T20S-R28E          |
|                                                                                                                                     | BHL: 2286' FNL & 10' FEL, Unit H, Section 3, T20S-R28E         |
|                                                                                                                                     | Completion Target: Third Bone Spring (Approx. 8,480' TVD)      |
|                                                                                                                                     | Well Orientation: West to East                                 |
|                                                                                                                                     |                                                                |
|                                                                                                                                     |                                                                |
| Horizontal Well First and Last Take Points<br>Released to Imaging: 7/5/2022 2:28-10 PM<br>Completion Target (Formation, TVD and MD) | Exhibit A-2                                                    |
|                                                                                                                                     | Exhibit A-4                                                    |

- 1. Applicant is a working interest owner in the Unit and has the right to drill wells thereon.
- 2. The Unit will be dedicated to the following wells ("Wells"):
  - a. **Dundee 4 Fed Com 112H** well, which will be horizontally drilled from a surface hole location in Lot 1 of Section 5 to a bottom hole location in the SE/4 NE/4 (Unit H) of Section 3;
  - b. **Dundee 4 Fed Com 122H** well, which will be horizontally drilled from a surface hole location in Lot 1 of Section 5 to a bottom hole location in the SE/4 NE/4 (Unit H) of Section 3; and
  - c. **Dundee 4 Fed Com 132H** well, which will be horizontally drilled from a surface hole location in Lot 1 of Section 5 to a bottom hole location in the SE/4 NE/4 (Unit H) of Section 3.
- 3. The completed intervals of the Wells will be orthodox.

Application of Colgate Operating, LLC for Compulsory Pooling, Eddy County, New Mexico. Applicant applies for an order pooling all uncommitted interests in the Bone Spring formation underlying a 320-acre, more or less, standard horizontal spacing unit comprised of the S/2N/2 of Sections 3 and 4, Township 20 South, Range 28 East, Eddy County, New Mexico ("Unit"). The Unit will be dedicated to the following wells ("Wells"): **Dundee 4 Fed Com 112H** well, which will be horizontally drilled from a surface hole location in Lot 1 of Section 5 to a bottom hole location in the SE/4 NE/4 (Unit H) of Section 3; **Dundee 4 Fed Com 122H** well, which will be horizontally drilled from a surface hole location in Lot 1 of Section 5 to a bottom hole location in the SE/4 NE/4 (Unit H) of Section 3; and **Dundee 4 Fed Com 132H** well, which will be horizontally drilled from a surface hole location in Lot 1 of Section 5 to a bottom hole location in the SE/4 NE/4 (Unit H) of Section 3. Also to be considered will be the cost of drilling and completing the Wells and the allocation of the costs, the designation of Applicant as the operator of the Wells, and a 200% charge for the risk involved in drilling and completing the Wells. The Wells are located approximately 12 miles northeast of Carlsbad, New Mexico.