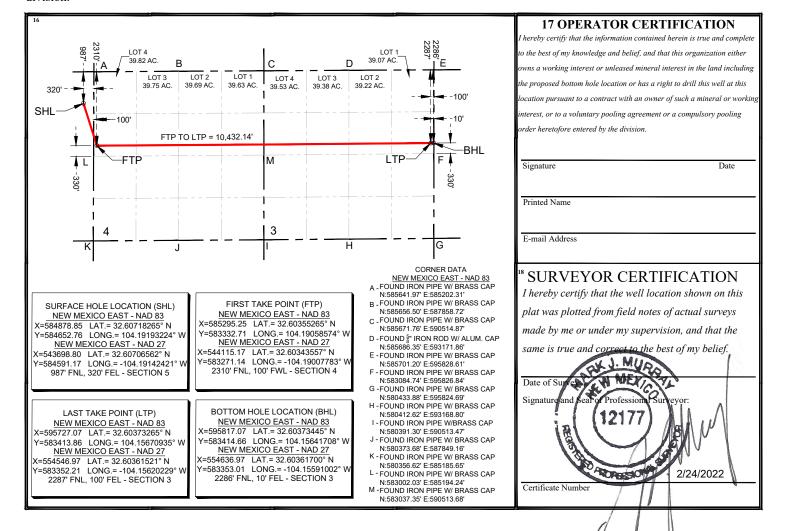

#### WELL LOCATION AND ACREAGE DEDICATION PLAT

| 1 API Number          |  | 2 Pool Code<br>65010                |                             |  |  |  |  |
|-----------------------|--|-------------------------------------|-----------------------------|--|--|--|--|
| 4 Property Code       |  | 5 Property Name<br>DUNDEE 4 FED COM |                             |  |  |  |  |
| 7 OGRID No.<br>371449 |  | 8 O<br>Colga                        | <b>9 Elevation</b> 3318.60' |  |  |  |  |

<sup>10</sup> Surface Location

|                                                                                                                | UL or lot no. | Section | Township | Range | Lot Idn | Feet from the | North/South line | Feet from the | East/West line | County |
|----------------------------------------------------------------------------------------------------------------|---------------|---------|----------|-------|---------|---------------|------------------|---------------|----------------|--------|
|                                                                                                                | 1             | 5       | 20-S     | 28-E  |         | 987'          | NORTH            | 320'          | EAST           | EDDY   |
| " Bottom Hole Location If Different From Surface                                                               |               |         |          |       |         |               |                  |               |                |        |
| UL or lot no. Section Township Range Lot Idn Feet from the North/South line Feet from the East/West line Count |               |         |          |       |         |               |                  |               | County         |        |
|                                                                                                                | 11            | 2       | 20.5     | 20 E  |         | 22861         | NORTH            | 10'           | FAST           | FDDV   |

12 Dedicated Acres 320 13 Joint or Infill 14 Consolidation Code 15 Order No.

No allowable will be assigned to this completion until all interests have been consolidated or a non-standard unit has been approved by the division.