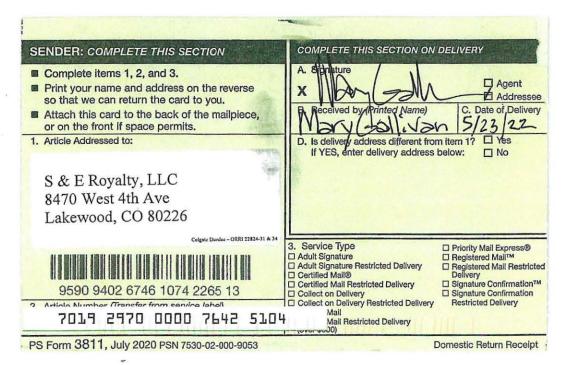

COG Operating LLC 600 W Illinois Ave Midland, TX 79701

**RE:** Dundee 4 Fed Com – Well Proposals

Section 4: All, Section 3: All, T20S-R28E, Bone Spring and Wolfcamp Formation Eddy County, New Mexico

To Whom It May Concern: