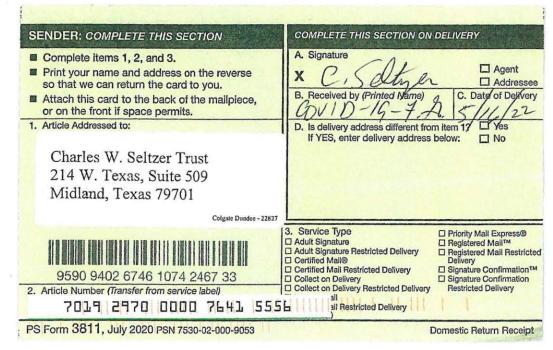

No allowable will be assigned to this completion until all interests have been consolidated or a non-standard unit has been approved by the division.

| DUNDEE 4 FED COM 112H, 122H, 132H (S/2N/2)    |                        |        |         |                     |
|-----------------------------------------------|------------------------|--------|---------|---------------------|
| WI OWNER                                      | TRACT                  | NET    | WI      | FORCE POOL INTEREST |
| Colgate Production, LLC                       | 4-1B, 4-4B, 3-4B, 3-5B | 266.92 | 83.41%  | Operator            |
| COG Operating LLC                             | 4-4B, 3-4B             | 48.18  | 15.06%  | No                  |
| Don Hofman*                                   | 4-4B                   | 0.18   | 0.06%   | Yes                 |
| Trustee(s) Samuel Max Mordka Trust            | 4-4B                   | 0.09   | 0.03%   | Yes                 |
| Trustee(s) Michelle A. Rubin Trust            | 4-4B                   | 0.09   | 0.03%   | Yes                 |
| E. O. Bufkin, Jr.                             | 3-4B                   | 2.40   | 0.75%   | Yes                 |
| C & J Investments                             | 3-4B                   | 0.80   | 0.25%   | Yes                 |
| Charles W. Seltzer, Trustee of the Charles W. |                        | 0.40   |         |                     |
| Seltzer Trust                                 | 3-4B                   | 0.40   | 0.12%   | Yes                 |
| Shauna Seltzer Redwine, Trustee of the Shauna |                        | 0.40   |         |                     |
| Seltzer Redwine Trust                         | 3-4B                   | 0.40   | 0.12%   | Yes                 |
| Michael Neitzel                               | 3-4B                   | 0.40   | 0.12%   | Yes                 |
| Karen Ralston Slade Revocable Trust           | 3-4B                   | 0.08   | 0.02%   | Yes                 |
| Kirk & Sweeney, Ltd. Co.                      | 3-4B                   | 0.08   | 0.02%   | Yes                 |
| *Unlocatable                                  |                        | 320.00 | 100.00% |                     |