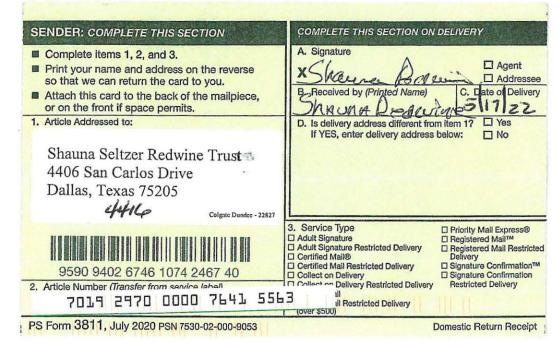

No allowable will be assigned to this completion until all interests have been consolidated or a non-standard unit has been approved by the division.

| DUNDEE 4 FED COM 112H, 122H, 132H (S/2N/2)    |                        |        |         |                     |
|-----------------------------------------------|------------------------|--------|---------|---------------------|
| WI OWNER                                      | TRACT                  | NET    | WI      | FORCE POOL INTEREST |
| Colgate Production, LLC                       | 4-1B, 4-4B, 3-4B, 3-5B | 266.92 | 83.41%  | Operator            |
| COG Operating LLC                             | 4-4B, 3-4B             | 48.18  | 15.06%  | No                  |
| Don Hofman*                                   | 4-4B                   | 0.18   | 0.06%   | Yes                 |
| Trustee(s) Samuel Max Mordka Trust            | 4-4B                   | 0.09   | 0.03%   | Yes                 |
| Trustee(s) Michelle A. Rubin Trust            | 4-4B                   | 0.09   | 0.03%   | Yes                 |
| E. O. Bufkin, Jr.                             | 3-4B                   | 2.40   | 0.75%   | Yes                 |
| C & J Investments                             | 3-4B                   | 0.80   | 0.25%   | Yes                 |
| Charles W. Seltzer, Trustee of the Charles W. |                        | 0.40   |         |                     |
| Seltzer Trust                                 | 3-4B                   | 0.40   | 0.12%   | Yes                 |
| Shauna Seltzer Redwine, Trustee of the Shauna |                        | 0.40   |         |                     |
| Seltzer Redwine Trust                         | 3-4B                   | 0.40   | 0.12%   | Yes                 |
| Michael Neitzel                               | 3-4B                   | 0.40   | 0.12%   | Yes                 |
| Karen Ralston Slade Revocable Trust           | 3-4B                   | 0.08   | 0.02%   | Yes                 |
| Kirk & Sweeney, Ltd. Co.                      | 3-4B                   | 0.08   | 0.02%   | Yes                 |
| *Unlocatable                                  |                        | 320.00 | 100.00% |                     |