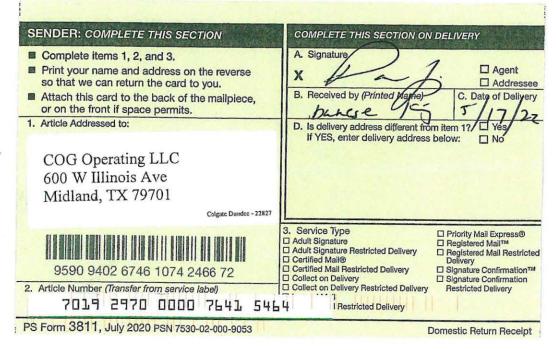

No allowable will be assigned to this completion until all interests have been consolidated or a non-standard unit has been approved by the division.

| DUNDEE 4 FED COM 112H, 122H, 132H (S/2N/2)    |                        |        |         |                     |
|-----------------------------------------------|------------------------|--------|---------|---------------------|
| WI OWNER                                      | TRACT                  | NET    | WI      | FORCE POOL INTEREST |
| Colgate Production, LLC                       | 4-1B, 4-4B, 3-4B, 3-5B | 266.92 | 83.41%  | Operator            |
| COG Operating LLC                             | 4-4B, 3-4B             | 48.18  | 15.06%  | No                  |
| Don Hofman*                                   | 4-4B                   | 0.18   | 0.06%   | Yes                 |
| Trustee(s) Samuel Max Mordka Trust            | 4-4B                   | 0.09   | 0.03%   | Yes                 |
| Trustee(s) Michelle A. Rubin Trust            | 4-4B                   | 0.09   | 0.03%   | Yes                 |
| E. O. Bufkin, Jr.                             | 3-4B                   | 2.40   | 0.75%   | Yes                 |
| C & J Investments                             | 3-4B                   | 0.80   | 0.25%   | Yes                 |
| Charles W. Seltzer, Trustee of the Charles W. |                        | 0.40   |         |                     |
| Seltzer Trust                                 | 3-4B                   | 0.40   | 0.12%   | Yes                 |
| Shauna Seltzer Redwine, Trustee of the Shauna |                        | 0.40   |         |                     |
| Seltzer Redwine Trust                         | 3-4B                   | 0.40   | 0.12%   | Yes                 |
| Michael Neitzel                               | 3-4B                   | 0.40   | 0.12%   | Yes                 |
| Karen Ralston Slade Revocable Trust           | 3-4B                   | 0.08   | 0.02%   | Yes                 |
| Kirk & Sweeney, Ltd. Co.                      | 3-4B                   | 0.08   | 0.02%   | Yes                 |
| *Unlocatable                                  |                        | 320.00 | 100.00% |                     |