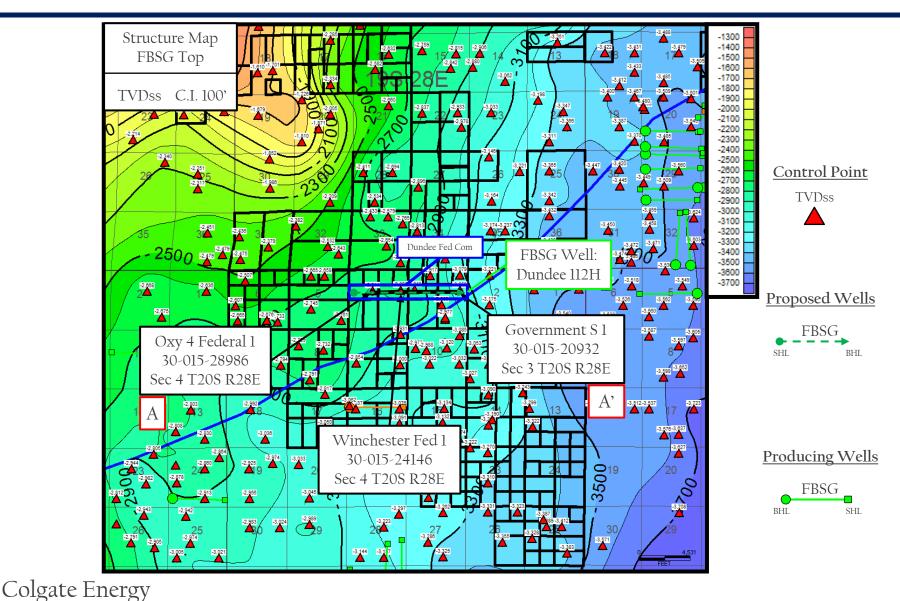

#### ALL INFORMATION IN THE APPLICATION MUST BE SUPPORTED BY SIGNED AFFIDAVITS

| Case No.:                                                                                                                           | 22827                                                          |
|-------------------------------------------------------------------------------------------------------------------------------------|----------------------------------------------------------------|
| Hearing Date:                                                                                                                       | 7/7/2022                                                       |
| Applicant                                                                                                                           | Colgate Operating, LLC                                         |
| Designated Operator & OGRID                                                                                                         | 371449                                                         |
| Applicant's Counsel                                                                                                                 | Hinkle Shanor LLP                                              |
| Case Title                                                                                                                          | Application of Colgate Operating, LLC for Compulsory Pooling,  |
|                                                                                                                                     | Eddy County, New Mexico                                        |
| Entries of Appearance/Intervenors                                                                                                   | COG Operating LLC                                              |
| Well Family                                                                                                                         | Dundee 4 Fed Com                                               |
| Formation/Pool                                                                                                                      | Builder Fred Com                                               |
| Formation Name(s) or Vertical Extent                                                                                                | Bone Spring                                                    |
| Primary Product (Oil or Gas)                                                                                                        | Oil                                                            |
| Pooling this vertical extent                                                                                                        | Bone Spring                                                    |
| Pool Name and Pool Code                                                                                                             | Winchester, Bone Spring Pool (Code 65010)                      |
| Well Location Setback Rules                                                                                                         | Standard                                                       |
| Spacing Unit Size                                                                                                                   | 320-acre                                                       |
| Spacing Unit                                                                                                                        |                                                                |
| Type (Horizontal/Vertical)                                                                                                          | Horizontal                                                     |
| Size (Acres)                                                                                                                        | 320                                                            |
| Building Blocks                                                                                                                     | quarter-quarter                                                |
| Orientation                                                                                                                         | West/East                                                      |
| Description: TRS/County                                                                                                             | S/2 N/2 of Sections 3 and 4, Township 20 South, Range 28 East, |
| ,,,,,,,,,,,,,,,,,,,,,,,,,,,,,,,,,,,,,,,                                                                                             | Eddy County                                                    |
| Standard Horizontal Well Spacing Unit (Y/N), If No, describe                                                                        | Yes                                                            |
| Other Situations                                                                                                                    |                                                                |
| Depth Severance: Y/N. If yes, description                                                                                           | No                                                             |
| Proximity Tracts: If yes, description                                                                                               | No                                                             |
| Proximity Defining Well: if yes, description                                                                                        | N/A                                                            |
| Well(s)                                                                                                                             |                                                                |
| Name & API (if assigned), surface and bottom hole location,                                                                         | Add wells as needed                                            |
| footages, completion target, orientation, completion status                                                                         |                                                                |
| (standard or non-standard)                                                                                                          |                                                                |
| Well #1                                                                                                                             | Dundee 4 Fed Com 112H (API # pending)                          |
|                                                                                                                                     | SHL: 989' FNL & 170' FEL, Lot 1, Section 5, T20S-R28E          |
|                                                                                                                                     | BHL: 2286' FNL & 10' FEL, Unit H, Section 3, T20S-R28E         |
|                                                                                                                                     | Completion Target: First Bone Spring (Approx. 6,160' TVD)      |
|                                                                                                                                     | Well Orientation: West to East                                 |
| Well #2                                                                                                                             | Dundee 4 Fed Com 122H (API # pending)                          |
|                                                                                                                                     | SHL: 987' FNL & 320' FEL, Lot 1, Section 5, T20S-R28E          |
|                                                                                                                                     | BHL: 2286' FNL & 10' FEL, Unit H, Section 3, T20S-R28E         |
|                                                                                                                                     | Completion Target: Second Bone Spring (Approx. 7,255' TVD)     |
|                                                                                                                                     | Well Orientation: West to East                                 |
| Well #3                                                                                                                             | Dundee 4 Fed Com 132H (API # pending)                          |
|                                                                                                                                     | SHL: 988' FNL & 260' FEL, Lot 1, Section 5, T20S-R28E          |
|                                                                                                                                     | BHL: 2286' FNL & 10' FEL, Unit H, Section 3, T20S-R28E         |
|                                                                                                                                     | Completion Target: Third Bone Spring (Approx. 8,480' TVD)      |
|                                                                                                                                     | Well Orientation: West to East                                 |
|                                                                                                                                     |                                                                |
|                                                                                                                                     |                                                                |
| Horizontal Well First and Last Take Points<br>Released to Imaging: 7/5/2022 2:28-10 PM<br>Completion Target (Formation, TVD and MD) | Exhibit A-2                                                    |
|                                                                                                                                     | Exhibit A-4                                                    |

- 1. Applicant is a working interest owner in the Unit and has the right to drill wells thereon.
- 2. The Unit will be dedicated to the following wells ("Wells"):
  - a. **Dundee 4 Fed Com 112H** well, which will be horizontally drilled from a surface hole location in Lot 1 of Section 5 to a bottom hole location in the SE/4 NE/4 (Unit H) of Section 3;
  - b. **Dundee 4 Fed Com 122H** well, which will be horizontally drilled from a surface hole location in Lot 1 of Section 5 to a bottom hole location in the SE/4 NE/4 (Unit H) of Section 3; and
  - c. **Dundee 4 Fed Com 132H** well, which will be horizontally drilled from a surface hole location in Lot 1 of Section 5 to a bottom hole location in the SE/4 NE/4 (Unit H) of Section 3.
- 3. The completed intervals of the Wells will be orthodox.

Application of Colgate Operating, LLC for Compulsory Pooling, Eddy County, New Mexico. Applicant applies for an order pooling all uncommitted interests in the Bone Spring formation underlying a 320-acre, more or less, standard horizontal spacing unit comprised of the S/2N/2 of Sections 3 and 4, Township 20 South, Range 28 East, Eddy County, New Mexico ("Unit"). The Unit will be dedicated to the following wells ("Wells"): **Dundee 4 Fed Com 112H** well, which will be horizontally drilled from a surface hole location in Lot 1 of Section 5 to a bottom hole location in the SE/4 NE/4 (Unit H) of Section 3; **Dundee 4 Fed Com 122H** well, which will be horizontally drilled from a surface hole location in Lot 1 of Section 5 to a bottom hole location in the SE/4 NE/4 (Unit H) of Section 3; and **Dundee 4 Fed Com 132H** well, which will be horizontally drilled from a surface hole location in Lot 1 of Section 5 to a bottom hole location in the SE/4 NE/4 (Unit H) of Section 3. Also to be considered will be the cost of drilling and completing the Wells and the allocation of the costs, the designation of Applicant as the operator of the Wells, and a 200% charge for the risk involved in drilling and completing the Wells. The Wells are located approximately 12 miles northeast of Carlsbad, New Mexico.