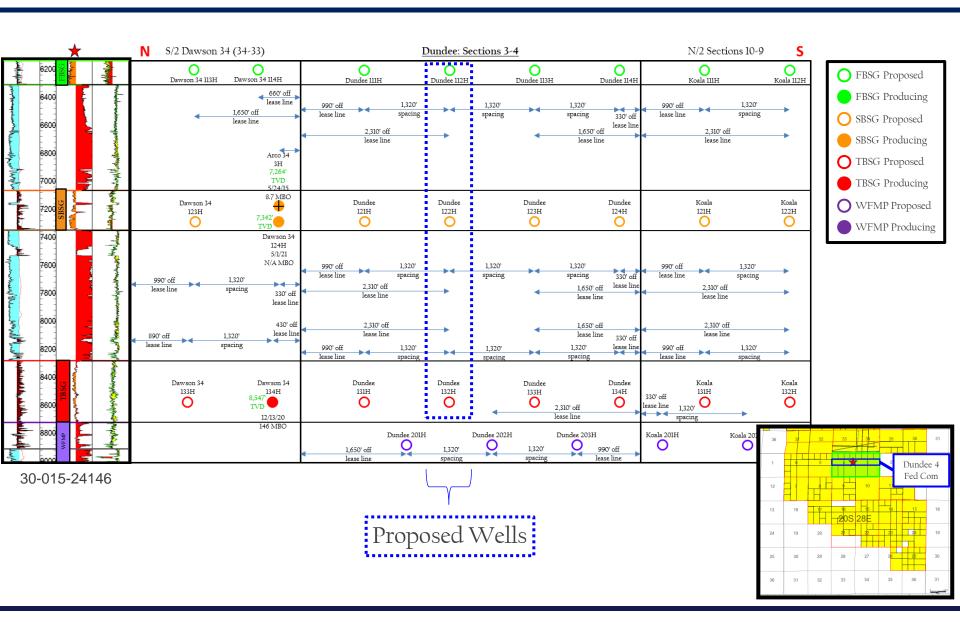

### Compulsory Pooling Checklist

| Exhibit A | Self-Affirmed Statement of Mark Hadjik                                  |
|-----------|-------------------------------------------------------------------------|
| A-1       | Application & Proposed Notice of Hearing                                |
| A-2       | C102s for Wells                                                         |
| A-3       | Plat of Tracts, Ownership Interests, Uncommitted Interests to be Pooled |
| A-4       | Sample Well Proposal Letter and AFEs                                    |
| A-5       | Chronology of Contact                                                   |
| Exhibit B | Self-Affirmed Statement of David DaGian                                 |
| B-1       | Regional Locator Map                                                    |
| B-2       | Cross-Section Locator Map                                               |
| B-3       | First Bone Spring – Structure Map                                       |
| B-4       | Second Bone Spring – Structure Map                                      |
| B-5       | Third Bone Spring – Structure Map                                       |
| B-6       | Structural Cross-Section                                                |
| B-7       | Stratigraphic Cross-Section                                             |
| B-8       | Gun Barrel Development Plan                                             |
| Exhibit C | Affidavit of Dana S. Hardy                                              |

- 1. Applicant is a working interest owner in the Unit and has the right to drill wells thereon.
- 2. The Unit will be dedicated to the following wells ("Wells"):
  - a. **Dundee 4 Fed Com 112H** well, which will be horizontally drilled from a surface hole location in Lot 1 of Section 5 to a bottom hole location in the SE/4 NE/4 (Unit H) of Section 3;
  - b. **Dundee 4 Fed Com 122H** well, which will be horizontally drilled from a surface hole location in Lot 1 of Section 5 to a bottom hole location in the SE/4 NE/4 (Unit H) of Section 3; and
  - c. **Dundee 4 Fed Com 132H** well, which will be horizontally drilled from a surface hole location in Lot 1 of Section 5 to a bottom hole location in the SE/4 NE/4 (Unit H) of Section 3.
- 3. The completed intervals of the Wells will be orthodox.

Application of Colgate Operating, LLC for Compulsory Pooling, Eddy County, New Mexico. Applicant applies for an order pooling all uncommitted interests in the Bone Spring formation underlying a 320-acre, more or less, standard horizontal spacing unit comprised of the S/2N/2 of Sections 3 and 4, Township 20 South, Range 28 East, Eddy County, New Mexico ("Unit"). The Unit will be dedicated to the following wells ("Wells"): **Dundee 4 Fed Com 112H** well, which will be horizontally drilled from a surface hole location in Lot 1 of Section 5 to a bottom hole location in the SE/4 NE/4 (Unit H) of Section 3; **Dundee 4 Fed Com 122H** well, which will be horizontally drilled from a surface hole location in Lot 1 of Section 5 to a bottom hole location in the SE/4 NE/4 (Unit H) of Section 3; and **Dundee 4 Fed Com 132H** well, which will be horizontally drilled from a surface hole location in Lot 1 of Section 5 to a bottom hole location in the SE/4 NE/4 (Unit H) of Section 3. Also to be considered will be the cost of drilling and completing the Wells and the allocation of the costs, the designation of Applicant as the operator of the Wells, and a 200% charge for the risk involved in drilling and completing the Wells. The Wells are located approximately 12 miles northeast of Carlsbad, New Mexico.