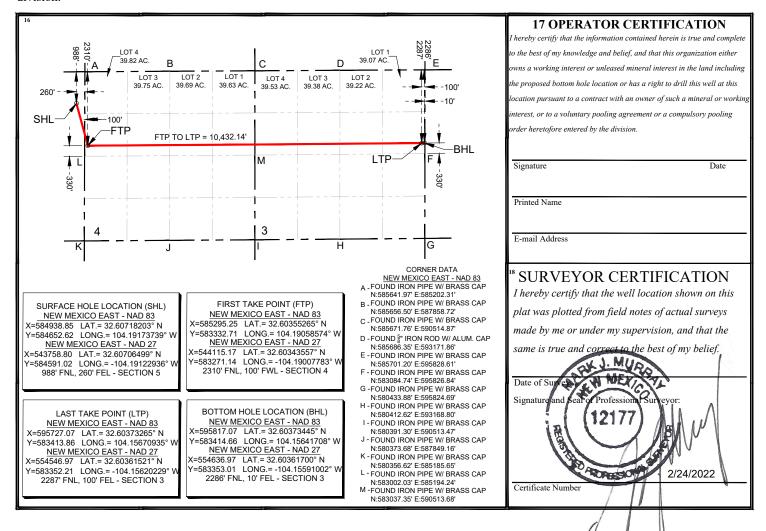

#### WELL LOCATION AND ACREAGE DEDICATION PLAT

| 1 API Number |                                |                                                       |          | 65    | 65010 Vinchester, Bone Spring Pool |               |                  |               |          |         |                         |
|--------------|--------------------------------|-------------------------------------------------------|----------|-------|------------------------------------|---------------|------------------|---------------|----------|---------|-------------------------|
|              | 4 Property                     | Code                                                  |          |       |                                    | 5 Property    | Name             |               |          | 6       | Well Number             |
|              |                                | DUNDEE 4 FED COM                                      |          |       |                                    |               |                  |               |          | 132H    |                         |
|              |                                | 7 OGRID No. 8 Operator Name 371449 COLGATE ENERGY LLC |          |       |                                    |               |                  |               |          |         | 9 Elevation<br>3318.33' |
|              | <sup>10</sup> Surface Location |                                                       |          |       |                                    |               |                  |               |          |         |                         |
| ١            | UL or lot no.                  | Section                                               | Township | Range | Lot Idn                            | Feet from the | North/South line | Feet from the | East/Wes | st line | County                  |

| 1                                                                            | 5       | 20-S     | 28-E  |         | 988'          | NORTH            | 260'          | EAST           | EDDY   |  |  |
|------------------------------------------------------------------------------|---------|----------|-------|---------|---------------|------------------|---------------|----------------|--------|--|--|
| " Bottom Hole Location If Different From Surface                             |         |          |       |         |               |                  |               |                |        |  |  |
| UL or lot no.                                                                | Section | Township | Range | Lot Idn | Feet from the | North/South line | Feet from the | East/West line | County |  |  |
| Н                                                                            | 3       | 20-S     | 28-E  |         | 2286'         | NORTH            | 10'           | EAST           | EDDY   |  |  |
| 12 Dedicated Acres 320 13 Joint or Infill 14 Consolidation Code 15 Order No. |         |          |       |         |               |                  |               |                |        |  |  |

No allowable will be assigned to this completion until all interests have been consolidated or a non-standard unit has been approved by the division.

| DUNDEE 4 FED COM 112H, 122H, 132H (S/2N/2)    |                        |        |         |                     |
|-----------------------------------------------|------------------------|--------|---------|---------------------|
| WI OWNER                                      | TRACT                  | NET    | WI      | FORCE POOL INTEREST |
| Colgate Production, LLC                       | 4-1B, 4-4B, 3-4B, 3-5B | 266.92 | 83.41%  | Operator            |
| COG Operating LLC                             | 4-4B, 3-4B             | 48.18  | 15.06%  | No                  |
| Don Hofman*                                   | 4-4B                   | 0.18   | 0.06%   | Yes                 |
| Trustee(s) Samuel Max Mordka Trust            | 4-4B                   | 0.09   | 0.03%   | Yes                 |
| Trustee(s) Michelle A. Rubin Trust            | 4-4B                   | 0.09   | 0.03%   | Yes                 |
| E. O. Bufkin, Jr.                             | 3-4B                   | 2.40   | 0.75%   | Yes                 |
| C & J Investments                             | 3-4B                   | 0.80   | 0.25%   | Yes                 |
| Charles W. Seltzer, Trustee of the Charles W. |                        | 0.40   |         |                     |
| Seltzer Trust                                 | 3-4B                   | 0.40   | 0.12%   | Yes                 |
| Shauna Seltzer Redwine, Trustee of the Shauna |                        | 0.40   |         |                     |
| Seltzer Redwine Trust                         | 3-4B                   | 0.40   | 0.12%   | Yes                 |
| Michael Neitzel                               | 3-4B                   | 0.40   | 0.12%   | Yes                 |
| Karen Ralston Slade Revocable Trust           | 3-4B                   | 0.08   | 0.02%   | Yes                 |
| Kirk & Sweeney, Ltd. Co.                      | 3-4B                   | 0.08   | 0.02%   | Yes                 |
| *Unlocatable                                  |                        | 320.00 | 100.00% |                     |