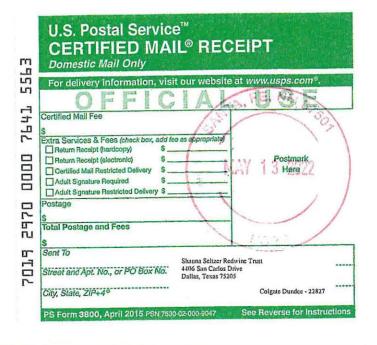

No allowable will be assigned to this completion until all interests have been consolidated or a non-standard unit has been approved by the division.

| DUNDEE 4 FED COM 112H, 122H, 132H (S/2N/2)    |                        |        |         |                     |
|-----------------------------------------------|------------------------|--------|---------|---------------------|
| WI OWNER                                      | TRACT                  | NET    | WI      | FORCE POOL INTEREST |
| Colgate Production, LLC                       | 4-1B, 4-4B, 3-4B, 3-5B | 266.92 | 83.41%  | Operator            |
| COG Operating LLC                             | 4-4B, 3-4B             | 48.18  | 15.06%  | No                  |
| Don Hofman*                                   | 4-4B                   | 0.18   | 0.06%   | Yes                 |
| Trustee(s) Samuel Max Mordka Trust            | 4-4B                   | 0.09   | 0.03%   | Yes                 |
| Trustee(s) Michelle A. Rubin Trust            | 4-4B                   | 0.09   | 0.03%   | Yes                 |
| E. O. Bufkin, Jr.                             | 3-4B                   | 2.40   | 0.75%   | Yes                 |
| C & J Investments                             | 3-4B                   | 0.80   | 0.25%   | Yes                 |
| Charles W. Seltzer, Trustee of the Charles W. |                        | 0.40   |         |                     |
| Seltzer Trust                                 | 3-4B                   | 0.40   | 0.12%   | Yes                 |
| Shauna Seltzer Redwine, Trustee of the Shauna |                        | 0.40   |         |                     |
| Seltzer Redwine Trust                         | 3-4B                   | 0.40   | 0.12%   | Yes                 |
| Michael Neitzel                               | 3-4B                   | 0.40   | 0.12%   | Yes                 |
| Karen Ralston Slade Revocable Trust           | 3-4B                   | 0.08   | 0.02%   | Yes                 |
| Kirk & Sweeney, Ltd. Co.                      | 3-4B                   | 0.08   | 0.02%   | Yes                 |
| *Unlocatable                                  |                        | 320.00 | 100.00% |                     |