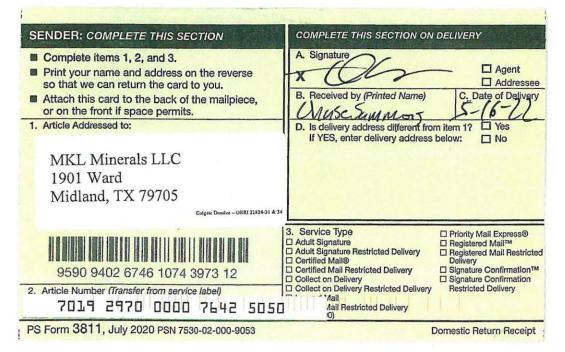

|
| 2970 | Postage                                                                                             |
| Ū.   | Total Postage and Fees                                                                              |
|      | \$                                                                                                  |
| 5    | Sent To                                                                                             |
| PLDY | Street and Apt. No., or PO Box No. JB & PDIII Partners, LLC<br>P.O. Box 1811                        |
| r~   | City, State, ZIP+46 Midland, TX 79702<br>Calgate Dundee - ORRI 22824-31 & 34                        |
|      | PS Form 3800, April 2015 PSN 7530-02-000-8047 See Reverse for Instructions                          |



































| U.S. Postal Service <sup>TN</sup><br>CERTIFIED MAIL® RECEIPT<br>Denestic Mail Only<br>For delivery information, visit our website at www.usps.com <sup>e</sup> ,<br>OFFICIAL<br>Certified Mail Fee<br>Services & Frees (check box, add fee as appropriate)<br>Batum Receipt (lardcopy)<br>Batum R |                                                                                                                                                                                                                                                                                                                                                                                                   |  |  |  |  |  |  |
|-------------------------------------------------------------------------------------