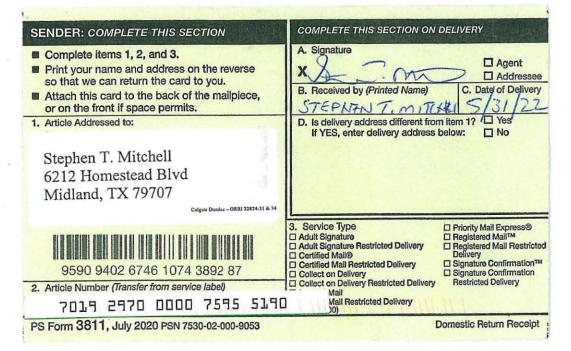

| Postage                                                                                             |
| Ū.   | Total Postage and Fees                                                                              |
|      | \$                                                                                                  |
| 5    | Sent To                                                                                             |
| PLDY | Street and Apt. No., or PO Box No. JB & PDIII Partners, LLC<br>P.O. Box 1811                        |
| r~   | City, State, ZIP+46 Midland, TX 79702<br>Calgate Dundee - ORRI 22824-31 & 34                        |
|      | PS Form 3800, April 2015 PSN 7530-02-000-8047 See Reverse for Instructions                          |



































| U.S. Postal Service <sup>TN</sup><br>CERTIFIED MAIL® RECEIPT<br>Denestic Mail Only<br>For delivery information, visit our website at www.usps.com <sup>e</sup> ,<br>OFFICIAL<br>Certified Mail Fee<br>Services & Frees (check box, add fee as appropriate)<br>Batum Receipt (lardcopy)<br>Batum R |                                                                                                                                                                                                                                                                                                                                                                                                   |  |  |  |  |  |  |
|---------------------------------------------------------------------------------------------