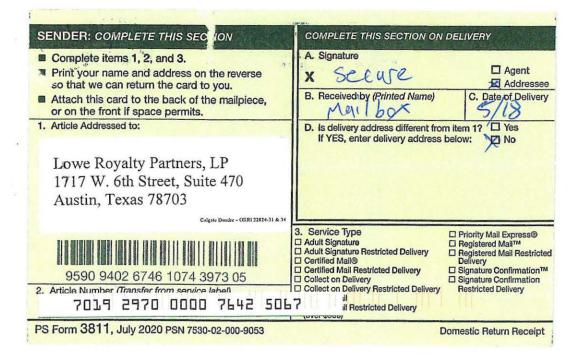

|
| 2970 | Postage                                                                                             |
| Ū.   | Total Postage and Fees                                                                              |
|      | \$                                                                                                  |
| 5    | Sent To                                                                                             |
| PLDY | Street and Apt. No., or PO Box No. JB & PDIII Partners, LLC<br>P.O. Box 1811                        |
| r~   | City, State, ZIP+46 Midland, TX 79702<br>Calgate Dundee - ORRI 22824-31 & 34                        |
|      | PS Form 3800, April 2015 PSN 7530-02-000-8047 See Reverse for Instructions                          |



































| U.S. Postal Service <sup>TN</sup><br>CERTIFIED MAIL® RECEIPT<br>Denestic Mail Only<br>For delivery information, visit our website at www.usps.com <sup>e</sup> ,<br>OFFICIAL<br>Certified Mail Fee<br>Services & Frees (check box, add fee as appropriate)<br>Batum Receipt (lardcopy)<br>Batum R |                                                                                                                                                                                                                                                                                                                                                                                                   |  |  |  |  |  |  |
|---------------------------------------------------------------------