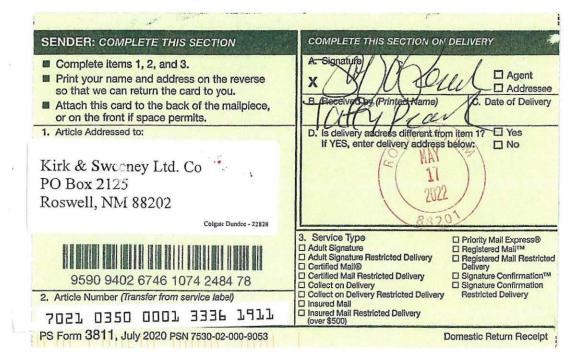

|
|                                                                                                                                                                                                                                                                                                                                                                                                              | Service Type     Adult Signature     Adult Signature Restricted Delivery     Certified Mail®                                                             | Priority Mail Express®     Registered Mail <sup>TM</sup> Registered Mail <sup>TM</sup> Registered Mail Restricted     Delivery     Signature Confirmation <sup>TM</sup> |































| SENDER: COMPLETE THIS SECTION                                                                                                                                                                                                        | COMPLETE THIS SECTION ON DELIVERY                                                                                                                                                                                                                                                                 |                                                         |
|----------------------------------------------------------------------------------------------------------------------------------------------------------------------------------------------------------------