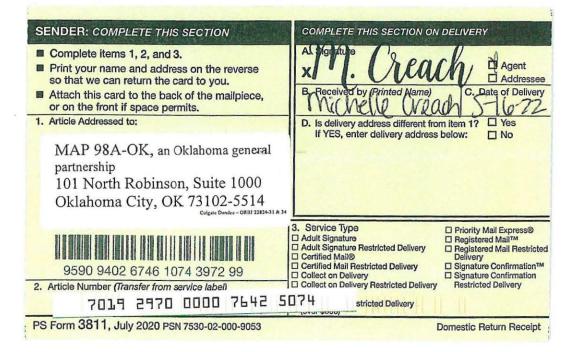

|
| 2970 | Postage                                                                                             |
| Ū.   | Total Postage and Fees                                                                              |
|      | \$                                                                                                  |
| 5    | Sent To                                                                                             |
| PLDY | Street and Apt. No., or PO Box No. JB & PDIII Partners, LLC<br>P.O. Box 1811                        |
| r~   | City, State, ZIP+46 Midland, TX 79702<br>Calgate Dundee - ORRI 22824-31 & 34                        |
|      | PS Form 3800, April 2015 PSN 7530-02-000-8047 See Reverse for Instructions                          |



































| U.S. Postal Service <sup>TN</sup><br>CERTIFIED MAIL® RECEIPT<br>Denestic Mail Only<br>For delivery information, visit our website at www.usps.com <sup>e</sup> ,<br>OFFICIAL<br>Certified Mail Fee<br>Services & Frees (check box, add fee as appropriate)<br>Batum Receipt (lardcopy)<br>Batum R |                                                                                                                                                                                                                                                                                                                                                                                                   |  |  |  |  |  |  |
|-----------------------------------------------------------------------------