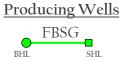

# ALL INFORMATION IN THE APPLICATION MUST BE SUPPORTED BY SIGNED AFFIDAVITS

| Case No.:                                                                                                                                                | 22828                                                                                                                                                                                                                                                                             |
|----------------------------------------------------------------------------------------------------------------------------------------------------------|-----------------------------------------------------------------------------------------------------------------------------------------------------------------------------------------------------------------------------------------------------------------------------------|
| Hearing Date:                                                                                                                                            | 7/7/2022                                                                                                                                                                                                                                                                          |
| Applicant                                                                                                                                                | Colgate Operating, LLC                                                                                                                                                                                                                                                            |
| Designated Operator & OGRID                                                                                                                              | 371449                                                                                                                                                                                                                                                                            |
| Applicant's Counsel                                                                                                                                      | Hinkle Shanor LLP                                                                                                                                                                                                                                                                 |
| Case Title                                                                                                                                               | Application of Colgate Operating, LLC for Compulsory Pooling,                                                                                                                                                                                                                     |
|                                                                                                                                                          | Eddy County, New Mexico                                                                                                                                                                                                                                                           |
| Entries of Appearance/Intervenors                                                                                                                        | COG Operating LLC                                                                                                                                                                                                                                                                 |
| Well Family                                                                                                                                              | Dundee 4 Fed Com                                                                                                                                                                                                                                                                  |
| Formation/Pool                                                                                                                                           |                                                                                                                                                                                                                                                                                   |
| Formation Name(s) or Vertical Extent                                                                                                                     | Bone Spring                                                                                                                                                                                                                                                                       |
| Primary Product (Oil or Gas)                                                                                                                             | Oil                                                                                                                                                                                                                                                                               |
| Pooling this vertical extent                                                                                                                             | First Bone Spring                                                                                                                                                                                                                                                                 |
| Pool Name and Pool Code                                                                                                                                  | Winchester, Bone Spring Pool (Code 65010)                                                                                                                                                                                                                                         |
| Well Location Setback Rules                                                                                                                              | Standard                                                                                                                                                                                                                                                                          |
| Spacing Unit Size                                                                                                                                        | 320-acre                                                                                                                                                                                                                                                                          |
| Spacing Unit                                                                                                                                             |                                                                                                                                                                                                                                                                                   |
| Type (Horizontal/Vertical)                                                                                                                               | Horizontal                                                                                                                                                                                                                                                                        |
|                                                                                                                                                          | 320                                                                                                                                                                                                                                                                               |
| Size (Acres)                                                                                                                                             |                                                                                                                                                                                                                                                                                   |
| Building Blocks                                                                                                                                          | quarter-quarter                                                                                                                                                                                                                                                                   |
| Orientation                                                                                                                                              | West/East                                                                                                                                                                                                                                                                         |
| Description: TRS/County                                                                                                                                  | S/2 S/2 of Sections 3 and 4, Township 20 South, Range 28 East,<br>Eddy County                                                                                                                                                                                                     |
| Standard Horizontal Well Spacing Unit (Y/N), If No, describe                                                                                             | Yes                                                                                                                                                                                                                                                                               |
| Other Situations                                                                                                                                         |                                                                                                                                                                                                                                                                                   |
| Depth Severance: Y/N. If yes, description                                                                                                                | Yes - top of the Bone Spring Formation at a stratigraphic equivalent<br>of approximately 4,461' TVD to the base of the First Bone Spring<br>Formation at a stratigraphic equivalent of approximately 6,570' TVD<br>as observed on the Government S #1 well log (API 30-015-20932) |
| Proximity Tracts: If yes, description                                                                                                                    | No                                                                                                                                                                                                                                                                                |
| Proximity Defining Well: if yes, description                                                                                                             | N/A                                                                                                                                                                                                                                                                               |
| Well(s)                                                                                                                                                  |                                                                                                                                                                                                                                                                                   |
| Name & API (if assigned), surface and bottom hole location,<br>footages, completion target, orientation, completion status<br>(standard or non-standard) | Add wells as needed                                                                                                                                                                                                                                                               |
| Well #1                                                                                                                                                  | Dundee 4 Fed Com 114H (API # pending)<br>SHL: 1396' FNL & 135' FEL, Lot 1, Section 5, T20S-R28E<br>BHL: 330' FSL & 10' FEL, Unit P, Section 3, T20S-R28E<br>Completion Target: First Bone Spring (Approx. 6,160' TVD)<br>Well Orientation: West to East                           |
| Horizontal Well First and Last Take Points                                                                                                               | Exhibit A-2                                                                                                                                                                                                                                                                       |
| Completion Target (Formation, TVD and MD)                                                                                                                | Exhibit A-4                                                                                                                                                                                                                                                                       |
| AFE Capex and Operating Costs                                                                                                                            |                                                                                                                                                                                                                                                                                   |
| Drilling Supervision/Month \$                                                                                                                            | \$8,000.00                                                                                                                                                                                                                                                                        |
| Production Supervision/Month \$                                                                                                                          | \$800.00                                                                                                                                                                                                                                                                          |
| Justification for Supervision Costs                                                                                                                      | Exhibit A                                                                                                                                                                                                                                                                         |
| Requested Risk Charge                                                                                                                                    | 200%                                                                                                                                                                                                                                                                              |
| Notice of Hearing                                                                                                                                        |                                                                                                                                                                                                                                                                                   |
| Released to Imaging: 7/5/2022 2:28:27 PM<br>Proposed Notice of Hearing                                                                                   | Exhibit A-1                                                                                                                                                                                                                                                                       |