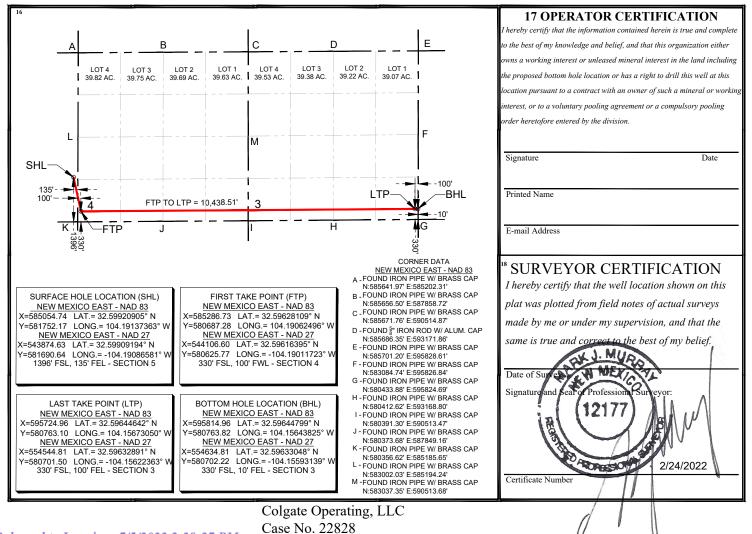

# ALL INFORMATION IN THE APPLICATION MUST BE SUPPORTED BY SIGNED AFFIDAVITS

| Case No.:                                                                                                                                                | 22828                                                                                                                                                                                                                                                                             |
|----------------------------------------------------------------------------------------------------------------------------------------------------------|-----------------------------------------------------------------------------------------------------------------------------------------------------------------------------------------------------------------------------------------------------------------------------------|
| Hearing Date:                                                                                                                                            | 7/7/2022                                                                                                                                                                                                                                                                          |
| Applicant                                                                                                                                                | Colgate Operating, LLC                                                                                                                                                                                                                                                            |
| Designated Operator & OGRID                                                                                                                              | 371449                                                                                                                                                                                                                                                                            |
| Applicant's Counsel                                                                                                                                      | Hinkle Shanor LLP                                                                                                                                                                                                                                                                 |
| Case Title                                                                                                                                               | Application of Colgate Operating, LLC for Compulsory Pooling,                                                                                                                                                                                                                     |
|                                                                                                                                                          | Eddy County, New Mexico                                                                                                                                                                                                                                                           |
| Entries of Appearance/Intervenors                                                                                                                        | COG Operating LLC                                                                                                                                                                                                                                                                 |
| Well Family                                                                                                                                              | Dundee 4 Fed Com                                                                                                                                                                                                                                                                  |
| Formation/Pool                                                                                                                                           |                                                                                                                                                                                                                                                                                   |
| Formation Name(s) or Vertical Extent                                                                                                                     | Bone Spring                                                                                                                                                                                                                                                                       |
| Primary Product (Oil or Gas)                                                                                                                             | Oil                                                                                                                                                                                                                                                                               |
| Pooling this vertical extent                                                                                                                             | First Bone Spring                                                                                                                                                                                                                                                                 |
| Pool Name and Pool Code                                                                                                                                  | Winchester, Bone Spring Pool (Code 65010)                                                                                                                                                                                                                                         |
| Well Location Setback Rules                                                                                                                              | Standard                                                                                                                                                                                                                                                                          |
| Spacing Unit Size                                                                                                                                        | 320-acre                                                                                                                                                                                                                                                                          |
| Spacing Unit                                                                                                                                             |                                                                                                                                                                                                                                                                                   |
| Type (Horizontal/Vertical)                                                                                                                               | Horizontal                                                                                                                                                                                                                                                                        |
|                                                                                                                                                          | 320                                                                                                                                                                                                                                                                               |
| Size (Acres)                                                                                                                                             |                                                                                                                                                                                                                                                                                   |
| Building Blocks                                                                                                                                          | quarter-quarter                                                                                                                                                                                                                                                                   |
| Orientation                                                                                                                                              | West/East                                                                                                                                                                                                                                                                         |
| Description: TRS/County                                                                                                                                  | S/2 S/2 of Sections 3 and 4, Township 20 South, Range 28 East,<br>Eddy County                                                                                                                                                                                                     |
| Standard Horizontal Well Spacing Unit (Y/N), If No, describe                                                                                             | Yes                                                                                                                                                                                                                                                                               |
| Other Situations                                                                                                                                         |                                                                                                                                                                                                                                                                                   |
| Depth Severance: Y/N. If yes, description                                                                                                                | Yes - top of the Bone Spring Formation at a stratigraphic equivalent<br>of approximately 4,461' TVD to the base of the First Bone Spring<br>Formation at a stratigraphic equivalent of approximately 6,570' TVD<br>as observed on the Government S #1 well log (API 30-015-20932) |
| Proximity Tracts: If yes, description                                                                                                                    | No                                                                                                                                                                                                                                                                                |
| Proximity Defining Well: if yes, description                                                                                                             | N/A                                                                                                                                                                                                                                                                               |
| Well(s)                                                                                                                                                  |                                                                                                                                                                                                                                                                                   |
| Name & API (if assigned), surface and bottom hole location,<br>footages, completion target, orientation, completion status<br>(standard or non-standard) | Add wells as needed                                                                                                                                                                                                                                                               |
| Well #1                                                                                                                                                  | Dundee 4 Fed Com 114H (API # pending)<br>SHL: 1396' FNL & 135' FEL, Lot 1, Section 5, T20S-R28E<br>BHL: 330' FSL & 10' FEL, Unit P, Section 3, T20S-R28E<br>Completion Target: First Bone Spring (Approx. 6,160' TVD)<br>Well Orientation: West to East                           |
| Horizontal Well First and Last Take Points                                                                                                               | Exhibit A-2                                                                                                                                                                                                                                                                       |
| Completion Target (Formation, TVD and MD)                                                                                                                | Exhibit A-4                                                                                                                                                                                                                                                                       |
| AFE Capex and Operating Costs                                                                                                                            |                                                                                                                                                                                                                                                                                   |
| Drilling Supervision/Month \$                                                                                                                            | \$8,000.00                                                                                                                                                                                                                                                                        |
| Production Supervision/Month \$                                                                                                                          | \$800.00                                                                                                                                                                                                                                                                          |
| Justification for Supervision Costs                                                                                                                      | Exhibit A                                                                                                                                                                                                                                                                         |
| Requested Risk Charge                                                                                                                                    | 200%                                                                                                                                                                                                                                                                              |
| Notice of Hearing                                                                                                                                        |                                                                                                                                                                                                                                                                                   |
| Released to Imaging: 7/5/2022 2:28:27 PM<br>Proposed Notice of Hearing                                                                                   | Exhibit A-1                                                                                                                                                                                                                                                                       |