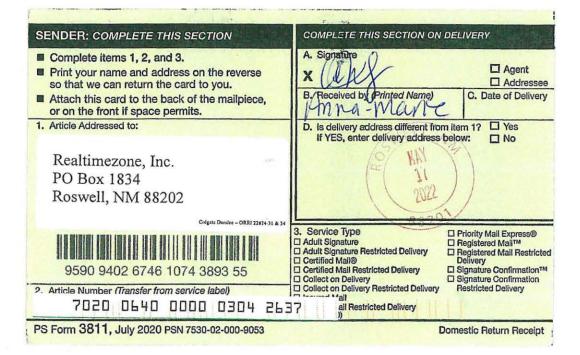

|
|                                                                                                                                            | A. Signature<br>X // / ZM<br>B. Received by (Printed Name)<br>// Aul / L / Au / S for<br>D. Is delivery address different from<br>If YES, enter delivery address<br>3. Service Type<br>Adult Signature Restricted Delivery<br>Catified Mail®<br>Certified Mail®<br>Certified Mail® Restricted Delivery<br>Collect on Delivery |



































| 5005 | U.S. Postal Service <sup>™</sup><br>CERTIFIED MAIL <sup>®</sup> RECEIPT<br>Domestic Mail Only                                                                                      |
|------|------------------------------------------------------------------------------------------------------------------------------------------------------------------------------------|
| 5    | For delivery information, visit our website at www.usps.com®.                                                                                                                      |
| 2642 | OFFICIAL US<br>Certified Mail Fee                                                                                                                                                  |
| 21   | Certi