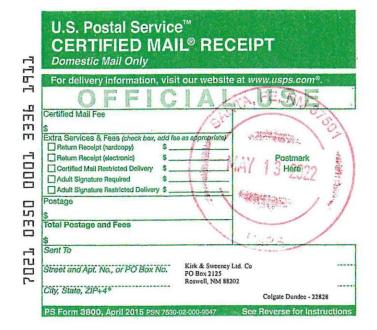

|
|                                                                                                                                                                                                                                                                                                                                                                                                              | Service Type     Adult Signature     Adult Signature Restricted Delivery     Certified Mail®                                                             | Priority Mail Express®     Registered Mail <sup>TM</sup> Registered Mail <sup>TM</sup> Registered Mail Restricted     Delivery     Signature Confirmation <sup>TM</sup> |































| SENDER: COMPLETE THIS SECTION                                                                                                                                                                                                        | COMPLETE THIS SECTION ON DELIVERY                                                                                                                                                                                                                                                                 |                                                         |
|--------------------------------------------------------------------------------------------------------------------------------------------------------------------------------------------------------------