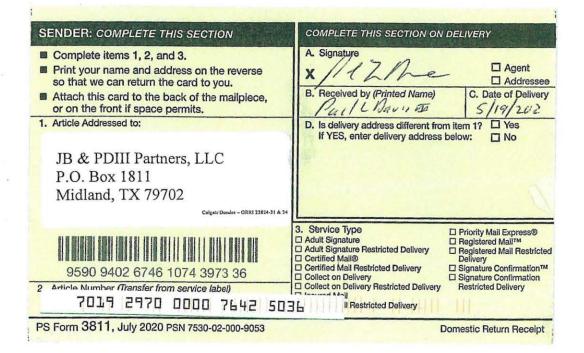

|
| 2970 | Postage                                                                                             |
| Ū.   | Total Postage and Fees                                                                              |
|      | \$                                                                                                  |
| 5    | Sent To                                                                                             |
| PLDY | Street and Apt. No., or PO Box No. JB & PDIII Partners, LLC<br>P.O. Box 1811                        |
| r~   | City, State, ZIP+46 Midland, TX 79702<br>Calgate Dundee - ORRI 22824-31 & 34                        |
|      | PS Form 3800, April 2015 PSN 7530-02-000-8047 See Reverse for Instructions                          |



































| U.S. Postal Service <sup>TN</sup><br>CERTIFIED MAIL® RECEIPT<br>Denestic Mail Only<br>For delivery information, visit our website at www.usps.com <sup>e</sup> ,<br>OFFICIAL<br>Certified Mail Fee<br>Services & Frees (check box, add fee as appropriate)<br>Batum Receipt (lardcopy)<br>Batum R |                                                                                                                                                                                                                                                                                                                                                                                                   |  |  |  |  |  |  |
|-----------------------------------------------------------------