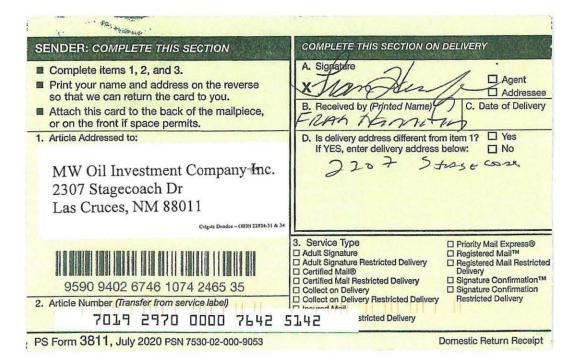

|
| 2970 | Postage                                                                                             |
| Ū.   | Total Postage and Fees                                                                              |
|      | \$                                                                                                  |
| 5    | Sent To                                                                                             |
| PLDY | Street and Apt. No., or PO Box No. JB & PDIII Partners, LLC<br>P.O. Box 1811                        |
| r~   | City, State, ZIP+46 Midland, TX 79702<br>Calgate Dundee - ORRI 22824-31 & 34                        |
|      | PS Form 3800, April 2015 PSN 7530-02-000-8047 See Reverse for Instructions                          |



































| U.S. Postal Service <sup>TN</sup><br>CERTIFIED MAIL® RECEIPT<br>Denestic Mail Only<br>For delivery information, visit our website at www.usps.com <sup>e</sup> ,<br>OFFICIAL<br>Certified Mail Fee<br>Services & Frees (check box, add fee as appropriate)<br>Batum Receipt (lardcopy)<br>Batum R |                                                                                                                                                                                                                                                                                                                                                                                                   |  |  |  |  |  |  |
|-------------------------------------------------------------------------