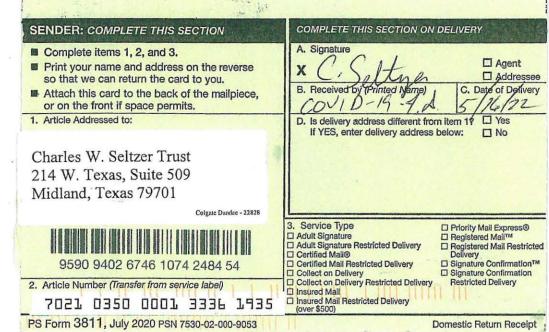

|
|                                                                                                                                                                                                                                                                                                                                                                                                              | Service Type     Adult Signature     Adult Signature Restricted Delivery     Certified Mail®                                                             | Priority Mail Express®     Registered Mail <sup>TM</sup> Registered Mail <sup>TM</sup> Registered Mail Restricted     Delivery     Signature Confirmation <sup>TM</sup> |































| SENDER: COMPLETE THIS SECTION                                                                                                                                                                                                        | COMPLETE THIS SECTION ON DELIVERY                                                                                                                                                                                                                                                                 |                                                         |
|----------------------------------------------------------------------------------------------------------------------------------------------------------------------------------------------------