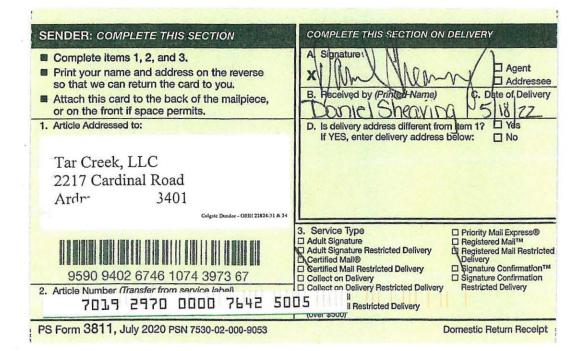

S     Adult Signature Required     S |
| 2970 | Postage<br>\$<br>Total Postage and Fees                                                                                                                                            |
|      | \$ USPS                                                                                                                                                                            |
| 7019 | Sent To<br>Tar Creek, LLC<br>2217 Cardinal Road<br>Ardmore, OK 73401                                                                                                               |
|      | City, Stale, ZIP+4<br>PS Form 3800, April 2015 PSN 7530-02-000-9047 See Reverse for Instructions                                                                                   |



|      | U.S. Postal Service <sup>™</sup><br>CERTIFIED MAIL <sup>®</sup> RECEIPT             |
|------|-------------------------------------------------------------------------------------|
| БЛ   | Domestic Mail Only                                                                  |
| 51.  | For delivery information, visit our website at www.usps.com®.                       |
| പ    | OFFICIAL                                                                            |
| ы    | Certified Mail Fee                                                                  |
| 5    | contined Mail Peo                                                                   |
| 5    | Extra Services & Fees (check box, add fee as appropriate)                           |
|      | Return Receipt (hardcopy)   R