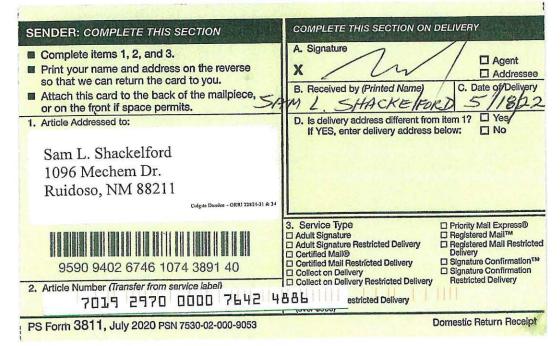

|
|                                                                                                                                            | A. Signature<br>X // / ZM<br>B. Received by (Printed Name)<br>// Aul / L / Au / S for<br>D. Is delivery address different from<br>If YES, enter delivery address<br>3. Service Type<br>Adult Signature Restricted Delivery<br>Catified Mail®<br>Certified Mail®<br>Certified Mail® Restricted Delivery<br>Collect on Delivery |



































| 5005 | U.S. Postal Service <sup>™</sup><br>CERTIFIED MAIL <sup>®</sup> RECEIPT<br>Domestic Mail Only                                                                                      |
|------|------------------------------------------------------------------------------------------------------------------------------------------------------------------------------------|
| 5    | For delivery information, visit our website at www.usps.com®.                                                                                                                      |
| 2642 | OFFICIAL US<br>Certified Mail Fee                                                                                                                                                  |
| 21   | Certified Mail Fee<br