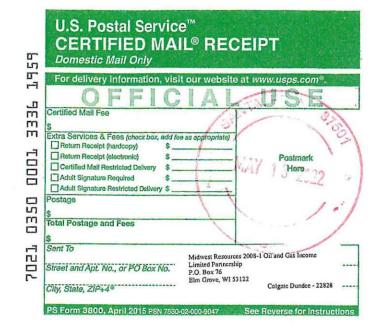

|
|                                                                                                                                                                                                                                                                                                                                                                                                              | Service Type     Adult Signature     Adult Signature Restricted Delivery     Certified Mail®                                                             | Priority Mail Express®     Registered Mail <sup>TM</sup> Registered Mail <sup>TM</sup> Registered Mail Restricted     Delivery     Signature Confirmation <sup>TM</sup> |































| SENDER: COMPLETE THIS SECTION                                                                                                                                                                                                        | COMPLETE THIS SECTION ON DELIVERY                                                                                                                                                                                                                                                                 |                                                         |
|------------------------------------------------------------------------------------------------------------------------------------------------------------------------------------------------------------------