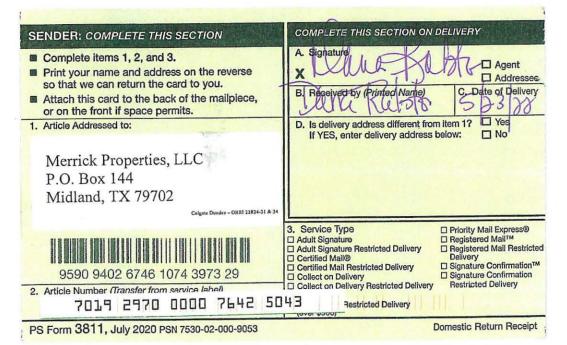

2970 | Postage                                                                                             |
| Ū.   | Total Postage and Fees                                                                              |
|      | \$                                                                                                  |
| 5    | Sent To                                                                                             |
| PLDY | Street and Apt. No., or PO Box No. JB & PDIII Partners, LLC<br>P.O. Box 1811                        |
| r~   | City, State, ZIP+46 Midland, TX 79702<br>Calgate Dundee - ORRI 22824-31 & 34                        |
|      | PS Form 3800, April 2015 PSN 7530-02-000-8047 See Reverse for Instructions                          |



































| U.S. Postal Service <sup>TN</sup><br>CERTIFIED MAIL® RECEIPT<br>Denestic Mail Only<br>For delivery information, visit our website at www.usps.com <sup>e</sup> ,<br>OFFICIAL<br>Certified Mail Fee<br>Services & Frees (check box, add fee as appropriate)<br>Batum Receipt (lardcopy)<br>Batum R |                                                                                                                                                                                                                                                                                                                                                                                                   |  |  |  |  |  |  |
|-----------------------------------------------------------------------------------------