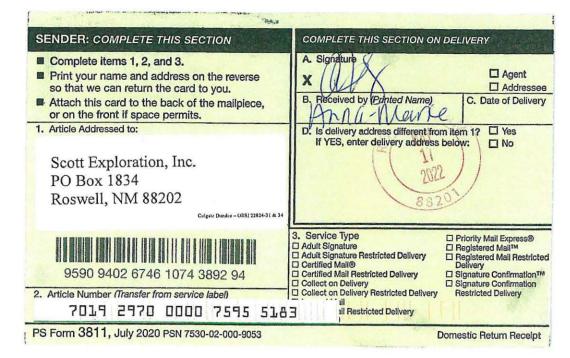

|
|                                                                                                                                            | A. Signature<br>X // / ZM<br>B. Received by (Printed Name)<br>// Aul / L / Au / S for<br>D. Is delivery address different from<br>If YES, enter delivery address<br>3. Service Type<br>Adult Signature Restricted Delivery<br>Catified Mail®<br>Certified Mail®<br>Certified Mail® Restricted Delivery<br>Collect on Delivery |



































| 5005 | U.S. Postal Service <sup>™</sup><br>CERTIFIED MAIL <sup>®</sup> RECEIPT<br>Domestic Mail Only                                                                                      |
|------|------------------------------------------------------------------------------------------------------------------------------------------------------------------------------------|
| 5    | For delivery information, visit our website at www.usps.com®.                                                                                                                      |
| 2642 | OFFICIAL US<br>Certified Mail Fee                                                                                                                                                  |
| 21   | Certified Mai