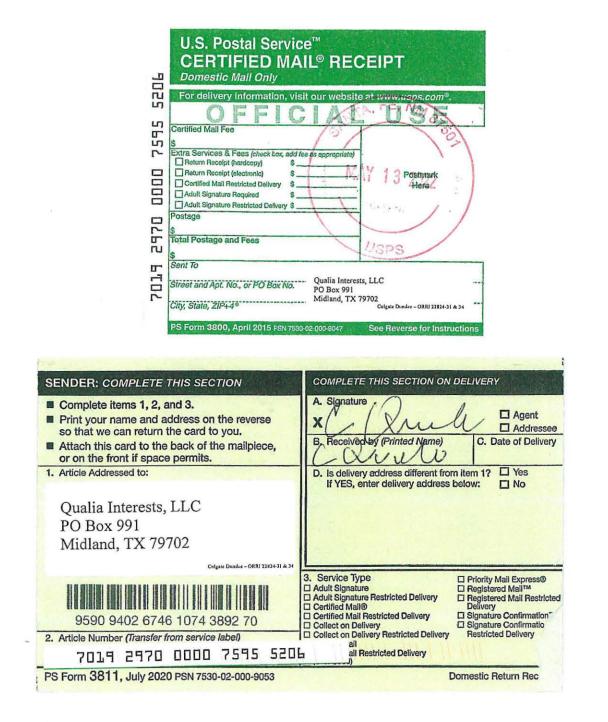

|
|                                                                                                                                            | A. Signature<br>X // / ZM<br>B. Received by (Printed Name)<br>// Aul / L / Au / S for<br>D. Is delivery address different from<br>If YES, enter delivery address<br>3. Service Type<br>Adult Signature Restricted Delivery<br>Catified Mail®<br>Certified Mail®<br>Certified Mail® Restricted Delivery<br>Collect on Delivery |



































| 5005 | U.S. Postal Service <sup>™</sup><br>CERTIFIED MAIL <sup>®</sup> RECEIPT<br>Domestic Mail Only                                                                                      |
|------|------------------------------------------------------------------------------------------------------------------------------------------------------------------------------------|
| 5    | For delivery information, visit our website at www.usps.com®.                                                                                                                      |
| 2642 | OFFICIAL US<br>Certified Mail Fee                                                                                                                                                  |
| 21   | C