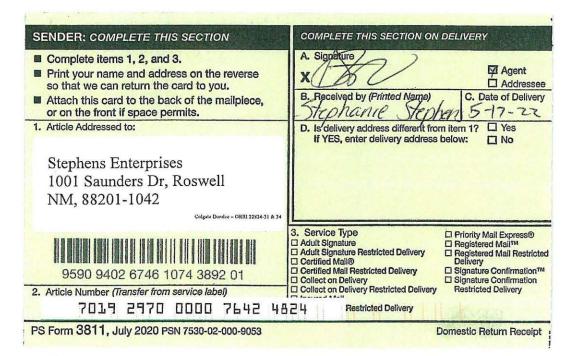

|
|                                                                                                                                            | A. Signature<br>X // / ZM<br>B. Received by (Printed Name)<br>// Aul / L / Au / S for<br>D. Is delivery address different from<br>If YES, enter delivery address<br>3. Service Type<br>Adult Signature Restricted Delivery<br>Catified Mail®<br>Certified Mail®<br>Certified Mail® Restricted Delivery<br>Collect on Delivery |



































| 5005 | U.S. Postal Service <sup>™</sup><br>CERTIFIED MAIL <sup>®</sup> RECEIPT<br>Domestic Mail Only                                                                                      |
|------|------------------------------------------------------------------------------------------------------------------------------------------------------------------------------------|
| 5    | For delivery information, visit our website at www.usps.com®.                                                                                                                      |
| 2642 | OFFICIAL US<br>Certified Mail Fee                                                                                                                                                  |
| 21   | Certified Mail Fee<br>\$<br>E