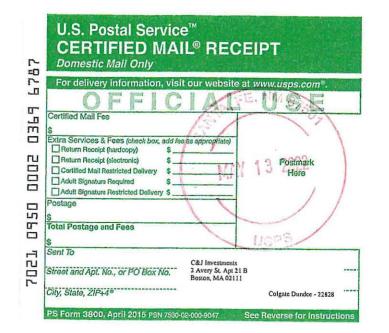

|
|                                                                                                                                                                                                                                                                                                                                                                                                              | Service Type     Adult Signature     Adult Signature Restricted Delivery     Certified Mail®                                                             | Priority Mail Express®     Registered Mail <sup>TM</sup> Registered Mail <sup>TM</sup> Registered Mail Restricted     Delivery     Signature Confirmation <sup>TM</sup> |































| SENDER: COMPLETE THIS SECTION                                                                                                                                                                                                        | COMPLETE THIS SECTION ON DELIVERY                                                                                                                                                                                                                                                                 |                                                         |
|----------------------------------------------------------------------------------------------------------------------------------------------------------------------------------------------