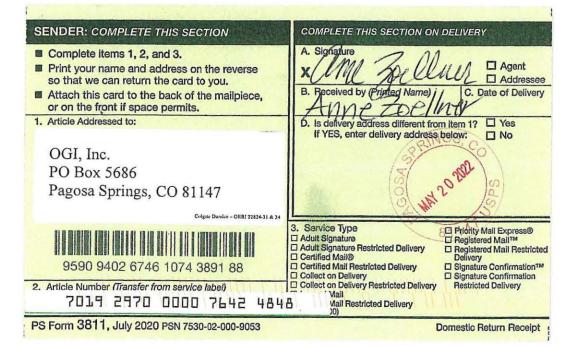

Return Receipt (hardcopy)        | \$          |                 |                  |
| Certified Mail Restricted Delive | \$\$        |                 | Postmark         |
| Adult Signature Required         | \$          |                 | MAY 13 200       |
| Adult Signature Restricted Dell  | very \$     |                 | and the Local    |
| Postage                          |             |                 | N                |
| 8                                |             | 1               |                  |
| <b>Total Postage and Fees</b>    |             |                 |                  |
| 5                                |             | X               |                  |
| Sent To                          |             |                 |                  |













| COMPLETE THIS SECTION ON                                                                                                                   | DELIVERY                                                                                                                                                                                                                                                                                                                                                                                                                                                                                                                                                                                   |
|-------------------------------------------------------------------------------