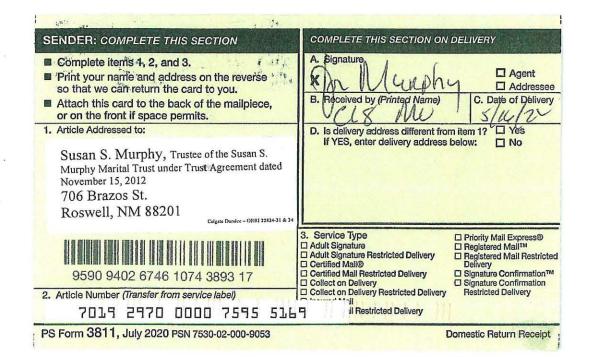

|
| Return Receipt (hardcopy)        | \$          |                 |                  |
| Certified Mail Restricted Delive | \$\$        |                 | Postmark         |
| Adult Signature Required         | \$          |                 | MAY 13 200       |
| Adult Signature Restricted Dell  | very \$     |                 | and the Local    |
| Postage                          |             |                 | N                |
| 8                                |             | 1               |                  |
| <b>Total Postage and Fees</b>    |             |                 |                  |
| 5                                |             | X               |                  |
| Sent To                          |             |                 |                  |













| COMPLETE THIS SECTION ON                                                                                                                   | DELIVERY                                                                                                                                                                                                                                                                                                                                                                                                                                                                                                                                                                                   |
|-----------------------------------------------------------------------