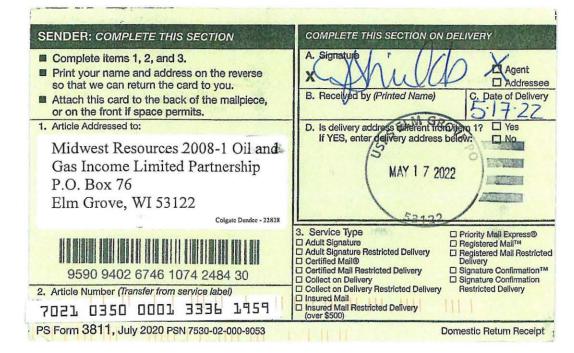

|
|                                                                                                                                                                                                                                                                                                                                                                                                              | Service Type     Adult Signature     Adult Signature Restricted Delivery     Certified Mail®                                                             | Priority Mail Express®     Registered Mail <sup>TM</sup> Registered Mail <sup>TM</sup> Registered Mail Restricted     Delivery     Signature Confirmation <sup>TM</sup> |































| SENDER: COMPLETE THIS SECTION                                                                                                                                                                                                        | COMPLETE THIS SECTION ON DELIVERY                                                                                                                                                                                                                                                                 |                                                         |
|--------------------------------------------------------------------------------------------------------------------------------------------------------------------------------------------------------------------