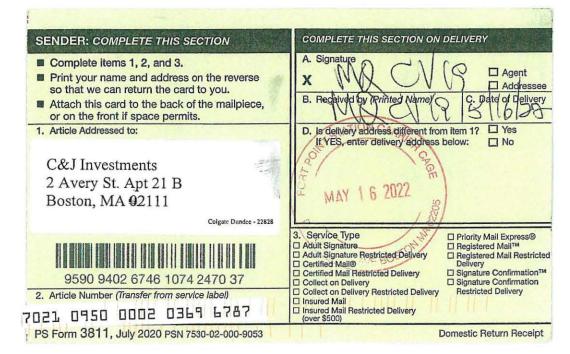

|
|                                                                                                                                                                                                                                                                                                                                                                                                              | Service Type     Adult Signature     Adult Signature Restricted Delivery     Certified Mail®                                                             | Priority Mail Express®     Registered Mail <sup>TM</sup> Registered Mail <sup>TM</sup> Registered Mail Restricted     Delivery     Signature Confirmation <sup>TM</sup> |































| SENDER: COMPLETE THIS SECTION                                                                                                                                                                                                        | COMPLETE THIS SECTION ON DELIVERY                                                                                                                                                                                                                                                                 |                                                         |
|------------------------------------------------------------------------------------------------------------------------------------------------------------------------------------------------