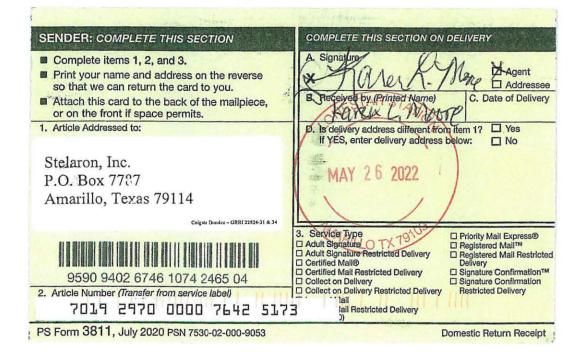

|
|                                                                                                                                            | A. Signature<br>X // / ZM<br>B. Received by (Printed Name)<br>// Aul / L / Au / S for<br>D. Is delivery address different from<br>If YES, enter delivery address<br>3. Service Type<br>Adult Signature Restricted Delivery<br>Catified Mail®<br>Certified Mail®<br>Certified Mail® Restricted Delivery<br>Collect on Delivery |



































| 5005 | U.S. Postal Service <sup>™</sup><br>CERTIFIED MAIL <sup>®</sup> RECEIPT<br>Domestic Mail Only                                                                                      |
|------|------------------------------------------------------------------------------------------------------------------------------------------------------------------------------------|
| 5    | For delivery information, visit our website at www.usps.com®.                                                                                                                      |
| 2642 | OFFICIAL US<br>Certified Mail Fee                                                                                                                                                  |
| 21   | Certified Mail Fee<br>\$<