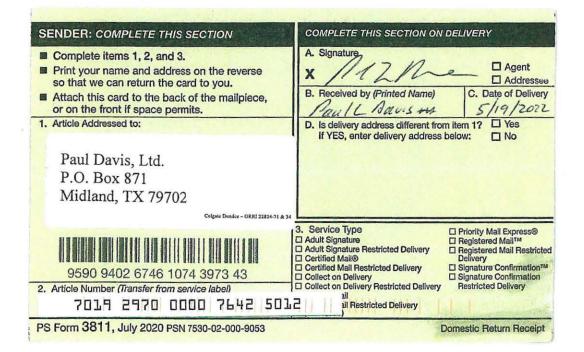

|
|                                                                                                                                            | A. Signature<br>X // / ZM<br>B. Received by (Printed Name)<br>// Aul / L / Au / S for<br>D. Is delivery address different from<br>If YES, enter delivery address<br>3. Service Type<br>Adult Signature Restricted Delivery<br>Catified Mail®<br>Certified Mail®<br>Certified Mail® Restricted Delivery<br>Collect on Delivery |



































| 5005 | U.S. Postal Service <sup>™</sup><br>CERTIFIED MAIL <sup>®</sup> RECEIPT<br>Domestic Mail Only                                                                                      |
|------|------------------------------------------------------------------------------------------------------------------------------------------------------------------------------------|
| 5    | For delivery information, visit our website at www.usps.com®.                                                                                                                      |
| 2642 | OFFICIAL US<br>Certified Mail Fee                                                                                                                                                  |
| 21   |