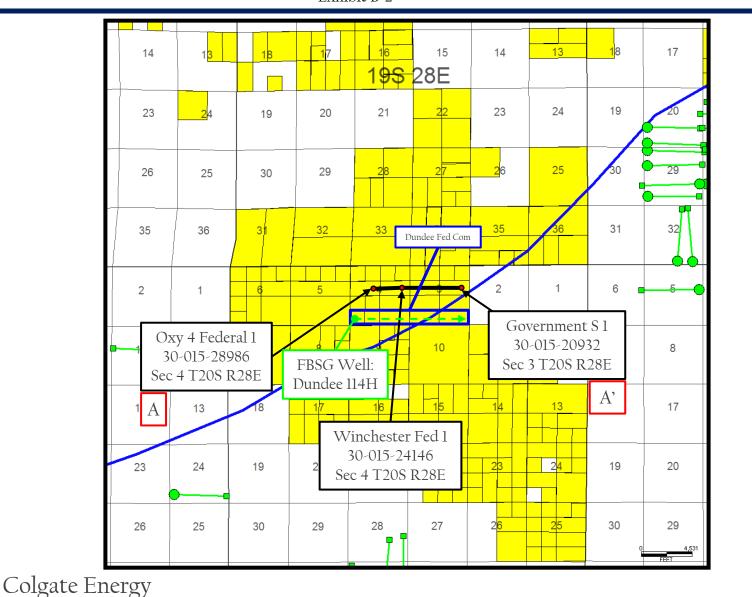

# **EXHIBIT INDEX**

Compulsory Pooling Checklist

| Exhibit A | Self-Affirmed Statement of Mark Hadjik                                              |  |  |  |
|-----------|-------------------------------------------------------------------------------------|--|--|--|
| A-1       | Application & Proposed Notice of Hearing                                            |  |  |  |
| A-2       | C102s for Wells                                                                     |  |  |  |
| A-3       | Plat of Tracts, Ownership Interests, Uncommitted Interests to be Pooled             |  |  |  |
| A-4       | Sample Well Proposal Letter and AFEs                                                |  |  |  |
| A-5       | Chronology of Contact                                                               |  |  |  |
| Exhibit B | Self-Affirmed Statement of David DaGian                                             |  |  |  |
| B-1       | Regional Locator Map                                                                |  |  |  |
| B-2       | Cross-Section Locator Map                                                           |  |  |  |
| B-3       | First Bone Spring – Structure Map                                                   |  |  |  |
| B-4       | Structural Cross-Section                                                            |  |  |  |
| B-5       | Stratigraphic Cross-Section                                                         |  |  |  |
| B-6       | Gun Barrel Development Plan                                                         |  |  |  |
| Exhibit C | Affidavit of Dana S. Hardy                                                          |  |  |  |
| C-1       | Sample Notice Letter to All Interested Parties                                      |  |  |  |
| C-2       | Chart of Notice to All Interested Parties and Overriding Royalty Interest<br>Owners |  |  |  |

# ALL INFORMATION IN THE APPLICATION MUST BE SUPPORTED BY SIGNED AFFIDAVITS

| Case No.:                                                                                                                                                | 22828                                                                                                                                                                                                                                                                             |
|----------------------------------------------------------------------------------------------------------------------------------------------------------|-----------------------------------------------------------------------------------------------------------------------------------------------------------------------------------------------------------------------------------------------------------------------------------|
| Hearing Date:                                                                                                                                            | 7/7/2022                                                                                                                                                                                                                                                                          |
| Applicant                                                                                                                                                | Colgate Operating, LLC                                                                                                                                                                                                                                                            |
| Designated Operator & OGRID                                                                                                                              | 371449                                                                                                                                                                                                                                                                            |
| Applicant's Counsel                                                                                                                                      | Hinkle Shanor LLP                                                                                                                                                                                                                                                                 |
| Case Title                                                                                                                                               | Application of Colgate Operating, LLC for Compulsory Pooling,                                                                                                                                                                                                                     |
|                                                                                                                                                          | Eddy County, New Mexico                                                                                                                                                                                                                                                           |
| Entries of Appearance/Intervenors                                                                                                                        | COG Operating LLC                                                                                                                                                                                                                                                                 |
| Well Family                                                                                                                                              | Dundee 4 Fed Com                                                                                                                                                                                                                                                                  |
| Formation/Pool                                                                                                                                           |                                                                                                                                                                                                                                                                                   |
| Formation Name(s) or Vertical Extent                                                                                                                     | Bone Spring                                                                                                                                                                                                                                                                       |
| Primary Product (Oil or Gas)                                                                                                                             | Oil                                                                                                                                                                                                                                                                               |
| Pooling this vertical extent                                                                                                                             | First Bone Spring                                                                                                                                                                                                                                                                 |
| Pool Name and Pool Code                                                                                                                                  | Winchester, Bone Spring Pool (Code 65010)                                                                                                                                                                                                                                         |
| Well Location Setback Rules                                                                                                                              | Standard                                                                                                                                                                                                                                                                          |
| Spacing Unit Size                                                                                                                                        | 320-acre                                                                                                                                                                                                                                                                          |
| Spacing Unit                                                                                                                                             |                                                                                                                                                                                                                                                                                   |
| Type (Horizontal/Vertical)                                                                                                                               | Horizontal                                                                                                                                                                                                                                                                        |
|                                                                                                                                                          | 320                                                                                                                                                                                                                                                                               |
| Size (Acres)                                                                                                                                             |                                                                                                                                                                                                                                                                                   |
| Building Blocks                                                                                                                                          | quarter-quarter                                                                                                                                                                                                                                                                   |
| Orientation                                                                                                                                              | West/East                                                                                                                                                                                                                                                                         |
| Description: TRS/County                                                                                                                                  | S/2 S/2 of Sections 3 and 4, Township 20 South, Range 28 East,<br>Eddy County                                                                                                                                                                                                     |
| Standard Horizontal Well Spacing Unit (Y/N), If No, describe                                                                                             | Yes                                                                                                                                                                                                                                                                               |
| Other Situations                                                                                                                                         |                                                                                                                                                                                                                                                                                   |
| Depth Severance: Y/N. If yes, description                                                                                                                | Yes - top of the Bone Spring Formation at a stratigraphic equivalent<br>of approximately 4,461' TVD to the base of the First Bone Spring<br>Formation at a stratigraphic equivalent of approximately 6,570' TVD<br>as observed on the Government S #1 well log (API 30-015-20932) |
| Proximity Tracts: If yes, description                                                                                                                    | No                                                                                                                                                                                                                                                                                |
| Proximity Defining Well: if yes, description                                                                                                             | N/A                                                                                                                                                                                                                                                                               |
| Well(s)                                                                                                                                                  |                                                                                                                                                                                                                                                                                   |
| Name & API (if assigned), surface and bottom hole location,<br>footages, completion target, orientation, completion status<br>(standard or non-standard) | Add wells as needed                                                                                                                                                                                                                                                               |
| Well #1                                                                                                                                                  | Dundee 4 Fed Com 114H (API # pending)<br>SHL: 1396' FNL & 135' FEL, Lot 1, Section 5, T20S-R28E<br>BHL: 330' FSL & 10' FEL, Unit P, Section 3, T20S-R28E<br>Completion Target: First Bone Spring (Approx. 6,160' TVD)<br>Well Orientation: West to East                           |
| Horizontal Well First and Last Take Points                                                                                                               | Exhibit A-2                                                                                                                                                                                                                                                                       |
| Completion Target (Formation, TVD and MD)                                                                                                                | Exhibit A-4                                                                                                                                                                                                                                                                       |
| AFE Capex and Operating Costs                                                                                                                            |                                                                                                                                                                                                                                                                                   |
| Drilling Supervision/Month \$                                                                                                                            | \$8,000.00                                                                                                                                                                                                                                                                        |
| Production Supervision/Month \$                                                                                                                          | \$800.00                                                                                                                                                                                                                                                                          |
| Justification for Supervision Costs                                                                                                                      | Exhibit A                                                                                                                                                                                                                                                                         |
| Requested Risk Charge                                                                                                                                    | 200%                                                                                                                                                                                                                                                                              |
| Notice of Hearing                                                                                                                                        |                                                                                                                                                                                                                                                                                   |
| Released to Imaging: 7/5/2022 2:28:27 PM<br>Proposed Notice of Hearing                                                                                   | Exhibit A-1                                                                                                                                                                                                                                                                       |