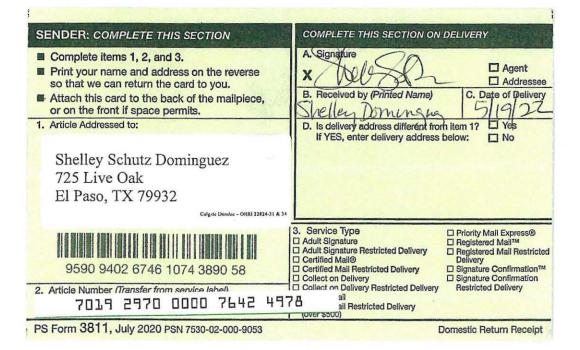

|                                                                                                                                                                                        |
| 9590 9402 6746 1074 3892 56                                                                                                                                                                                                                                         | Adult Signature     Adult Signature Restricted Delivery     Certified Mail®     Certified Mail Restricted Delivery                              | Priority Mail Express®     Registered Mail <sup>TM</sup> Registered Mail Restricted<br>Delivery     Signature Confirmation <sup>TM</sup> Signature Confirmation<br>Restricted Delivery |























Adult Signature Restricted Delivery Certified Mail® Certified Mail Restricted Delivery

Collect on Delivery

il Restricted Delivery

ail

Signature Confirmation Restricted Delivery

**Domestic Return Receipt** 

9590 9402 6746 1074 3892 32

PS Form 3811, July 2020 PSN 7530-02-000-9053

7019 2970 0000 7595 5244

2. Article Number (Transfer from service label)













| 5036 | U.S. Postal Service <sup>™</sup><br>CERTIFIED MAIL <sup>®</sup> RECEIPT<br>Domestic Mail Only       |
|------|-----------------------------------------------------------------------------------------------------|
| 5    | For delivery information, visit our website at www.usps.com®.                                       |
|      | OFFICIAL