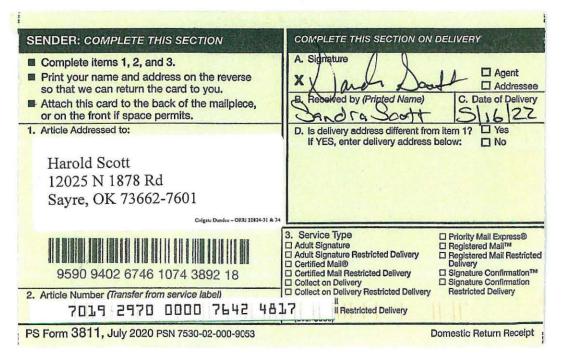

|
|                                                                                                                                            | A. Signature<br>X // / ZM<br>B. Received by (Printed Name)<br>// Aul / L / Au / S for<br>D. Is delivery address different from<br>If YES, enter delivery address<br>3. Service Type<br>Adult Signature Restricted Delivery<br>Catified Mail®<br>Certified Mail®<br>Certified Mail® Restricted Delivery<br>Collect on Delivery |



































| 5005 | U.S. Postal Service <sup>™</sup><br>CERTIFIED MAIL <sup>®</sup> RECEIPT<br>Domestic Mail Only                                                                                      |
|------|------------------------------------------------------------------------------------------------------------------------------------------------------------------------------------|
| 5    | For delivery information, visit our website at www.usps.com®.                                                                                                                      |
| 2642 | OFFICIAL US<br>Certified Mail Fee                                                                                                                                                  |
| 21   | Certified Mail Fe