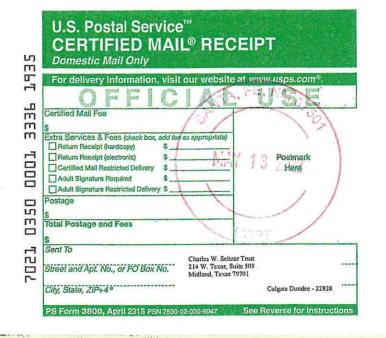

|
|                                                                                                                                                                                                                                                                                                                                                                                                              | Service Type     Adult Signature     Adult Signature Restricted Delivery     Certified Mail®                                                             | Priority Mail Express®     Registered Mail <sup>TM</sup> Registered Mail <sup>TM</sup> Registered Mail Restricted     Delivery     Signature Confirmation <sup>TM</sup> |































| SENDER: COMPLETE THIS SECTION                                                                                                                                                                                                        | COMPLETE THIS SECTION ON DELIVERY                                                                                                                                                                                                                                                                 |                                                         |
|--------------------------------------------------------------------------------------------------------------------------------------------------------------------------------------------------