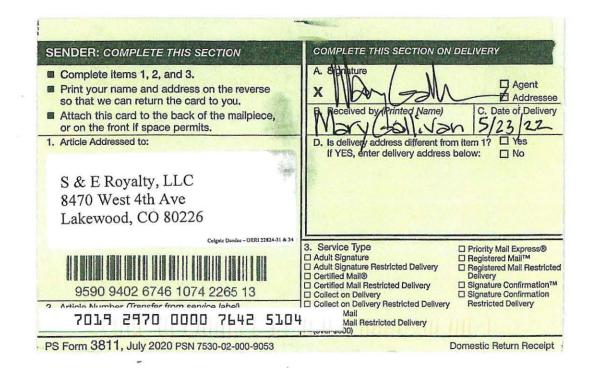

|
|                                                                                                                                            | A. Signature<br>X // / ZM<br>B. Received by (Printed Name)<br>// Aul / L / Au / S for<br>D. Is delivery address different from<br>If YES, enter delivery address<br>3. Service Type<br>Adult Signature Restricted Delivery<br>Catified Mail®<br>Certified Mail®<br>Certified Mail® Restricted Delivery<br>Collect on Delivery |



































| 5005 | U.S. Postal Service <sup>™</sup><br>CERTIFIED MAIL <sup>®</sup> RECEIPT<br>Domestic Mail Only                                                                                      |
|------|------------------------------------------------------------------------------------------------------------------------------------------------------------------------------------|
| 5    | For delivery information, visit our website at www.usps.com®.                                                                                                                      |
| 2642 | OFFICIAL US<br>Certified Mail Fee                                                                                                                                                  |
| 21   | Certified