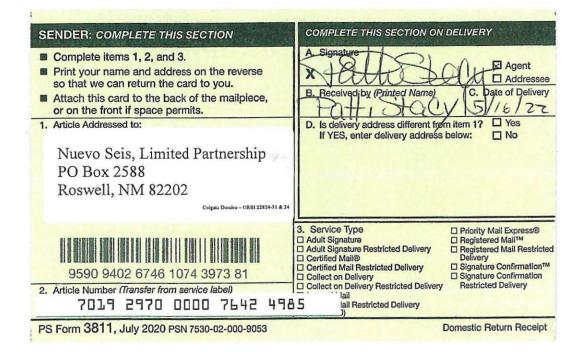

|
| Return Receipt (hardcopy)        | \$          |                 |                  |
| Certified Mail Restricted Delive | \$\$        |                 | Postmark         |
| Adult Signature Required         | \$          |                 | MAY 13 200       |
| Adult Signature Restricted Dell  | very \$     |                 | and the Local    |
| Postage                          |             |                 | N                |
| 8                                |             | 1               |                  |
| <b>Total Postage and Fees</b>    |             |                 |                  |
| 5                                |             | X               |                  |
| Sent To                          |             |                 |                  |













| COMPLETE THIS SECTION ON                                                                                                                   | DELIVERY                                                                                                                                                                                                                                                                                                                                                                                                                                                                                                                                                                                   |
|---------------------------------------------------------------------------