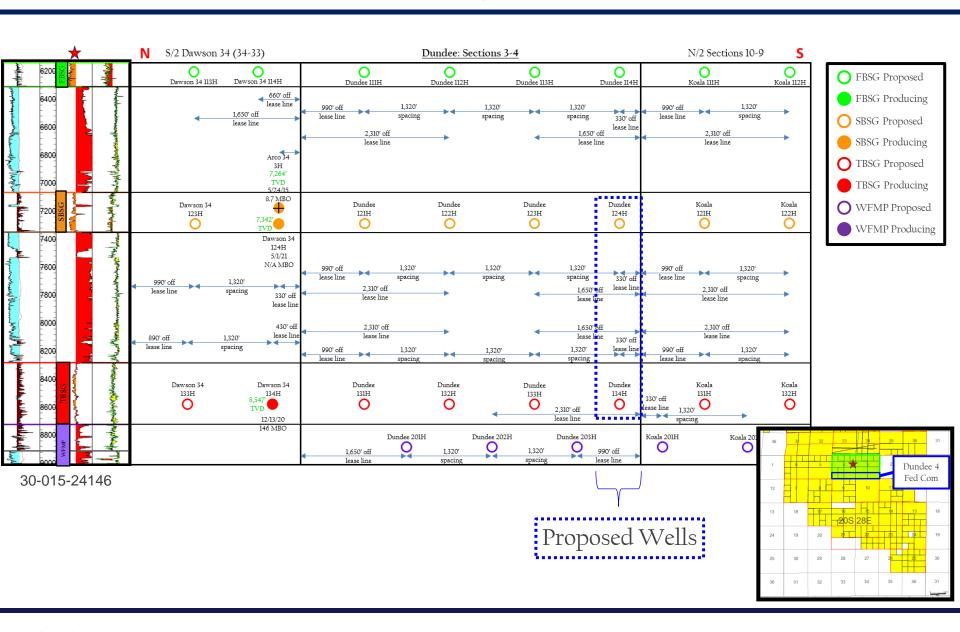

#### ALL INFORMATION IN THE APPLICATION MUST BE SUPPORTED BY SIGNED AFFIDAVITS

| Case No.:                                                    | 22829                                                            |
|--------------------------------------------------------------|------------------------------------------------------------------|
| Hearing Date:                                                | 7/7/2022                                                         |
| Applicant                                                    | Colgate Operating, LLC                                           |
| Designated Operator & OGRID                                  | 371449                                                           |
| Applicant's Counsel                                          | Hinkle Shanor LLP                                                |
| Case Title                                                   | Application of Colgate Operating, LLC for Compulsory Pooling,    |
| case mae                                                     | Eddy County, New Mexico                                          |
| Entries of Appearance/Intervenors                            | COG Operating LLC                                                |
| Well Family                                                  | Dundee 4 Fed Com                                                 |
| Formation/Pool                                               |                                                                  |
| Formation Name(s) or Vertical Extent                         | Bone Spring                                                      |
| Primary Product (Oil or Gas)                                 | Oil                                                              |
| Pooling this vertical extent                                 | Second and Third Bone Spring                                     |
| Pool Name and Pool Code                                      | Winchester, Bone Spring Pool (Code 65010)                        |
| Well Location Setback Rules                                  | Standard                                                         |
| Spacing Unit Size                                            | 320-acre                                                         |
| Spacing Unit                                                 |                                                                  |
| Type (Horizontal/Vertical)                                   | Horizontal                                                       |
| Size (Acres)                                                 | 320                                                              |
| Building Blocks                                              | quarter-quarter                                                  |
| Orientation                                                  | West/East                                                        |
| Description: TRS/County                                      | S/2 S/2 of Sections 3 and 4, Township 20 South, Range 28 East    |
| Standard Horizontal Well Spacing Unit (Y/N), If No, describe | Yes                                                              |
| Other Situations                                             |                                                                  |
| Depth Severance: Y/N. If yes, description                    | Yes - top of the Second Bone Spring Formation at a stratigraphic |
|                                                              | equivalent of approximately 6,570' TVD to the base of the Bone   |
|                                                              | Spring Formation at a stratigraphic equivalent of approximately  |
|                                                              | 8,840' TVD as observed on the Government S #1 well log (API 30-  |
|                                                              | 015-20932)                                                       |
| Proximity Tracts: If yes, description                        | No                                                               |
| Proximity Defining Well: if yes, description                 | N/A                                                              |
| Well(s)                                                      |                                                                  |
| Name & API (if assigned), surface and bottom hole location,  | Add wells as needed                                              |
| footages, completion target, orientation, completion status  |                                                                  |
| (standard or non-standard)                                   |                                                                  |
| Well #1                                                      | Dundee 4 Fed Com 124H (API # pending)                            |
|                                                              | SHL: 1397' FSL & 315' FEL, Unit I, Section 5, T20S-R28E          |
|                                                              | BHL: 330' FSL & 10' FEL, Unit P, Section 3, T20S-R28E            |
|                                                              | Completion Target: Second Bone Spring (Approx. 7,255' TVD)       |
|                                                              | Well Orientation: West to East                                   |
| Well #2                                                      | Dundee 4 Fed Com 134H (API # pending)                            |
|                                                              | SHL: 1397' FSL & 255' FEL, Unit I, Section 5, T20S-R28E          |
|                                                              | BHL: 330' FSL & 10' FEL, Unit P, Section 3, T20S-R28E            |
|                                                              | Completion Target: Third Bone Spring (Approx. 8,480' TVD)        |
| <u> </u>                                                     | Well Orientation: West to East                                   |
|                                                              |                                                                  |
|                                                              |                                                                  |
|                                                              |                                                                  |
| Horizontal Well First and Last Take Points                   | Exhibit A-2                                                      |
| Completion Target (Formation, TVD and MD)                    | Exhibit A-4                                                      |
| AFE Capex and Operating Costs                                |                                                                  |

#### SELF-AFFIRMED STATEMENT OF MARK HADJIK

- 1. I am a Senior Landman at Colgate Operating, LLC ("Colgate") and am over 18 years of age. I have personal knowledge of the matters addressed herein and am competent to provide this Self-Affirmed Statement. I have previously testified before the New Mexico Oil Conservation Division ("Division") and my credentials as an expert in petroleum land matters were accepted and made a matter of record.
- 2. I am familiar with the land matters involved in the above-referenced case. Copies of Colgate's application and proposed hearing notice are attached as **Exhibit A-1**.
- 3. None of the parties proposed to be pooled in this case indicated opposition to this matter proceeding by affidavit, therefore I do not expect any opposition at hearing.
- 4. Colgate seeks an order pooling all uncommitted interests in the Winchester, Bone Spring Pool (Code 65010) from the top of the Second Bone Spring formation to the base of the Bone Spring formation underlying a 320-acre, more or less, standard horizontal spacing unit comprised of the S/2 S/2 of Sections 3 and 4, Township 20 South, Range 28 East, Eddy County, New Mexico ("Unit").
  - 5. The Unit will be dedicated to the following wells ("Wells")
    - a. **Dundee 4 Fed Com 124H** well to be horizontally drilled from a surface hole location in the NE/4 SE/4 (Unit I) of Section 5 to a bottom hole location in the SE/4 SE/4 (Unit P) of Section 3; and

- b. Dundee 4 Fed Com 14H well to be horizontally drilled from a surface hole location in the NE/4 SE/4 (Unit I) of Section 5 to a bottom hole location in the SE/4 SE/4 (Unit P) of Section 3.
- 6. The completed intervals of the Wells will be orthodox.
- 7. A depth severance exists in the Bone Spring formation within the Unit. Accordingly, Applicant seeks to pool uncommitted interests from the top of the Second Bone Spring formation at a stratigraphic equivalent of approximately 6,570' TVD to the base of the Bone Spring formation at a stratigraphic equivalent of approximately 8,840' TVD as observed on the Government S #1 well log (API 30-015-20932).
  - 8. **Exhibit A-2** contains the C-102s for the Wells.
- 9. **Exhibit A-3** contains a plat identifying ownership by tract in the Unit. This exhibit also includes any applicable lease numbers, a unit recapitulation, and the interests Colgate seeks to pool highlighted in yellow. The exhibit also identifies any unlocatable interests.
- 10. **Exhibit A-4** contains a sample well proposal letter and AFEs sent to working interest owners for the Wells. The estimated costs reflected on the AFEs are fair and reasonable and comparable to the cost of other wells of similar depth and length drilled in the subject formation in the area.
- 11. Colgate has conducted a diligent search of all county public records including phone directories and computer databases.
- 12. In my opinion, Colgate made a good-faith effort to reach voluntary joinder of uncommitted interests in the Wells as indicated by the chronology of contact described in **Exhibit A-5**.

- 1. Applicant is a working interest owner in the Unit and has the right to drill wells thereon.
  - 2. The Unit will be dedicated to the following wells ("Wells")
    - a) **Dundee 4 Fed Com 124H** well, which will be horizontally drilled from a surface hole location in the NE/4 SE/4 (Unit I) of Section 5 to a bottom hole location in the SE/4 SE/4 (Unit P) of Section 3; and
    - b) **Dundee 4 Fed Com 134H** well, which will be horizontally drilled from a surface hole location in the NE/4 SE/4 (Unit I) of Section 5 to a bottom hole location in the SE/4 SE/4 (Unit P) of Section 3.
  - 3. The completed intervals of the Wells will be orthodox.