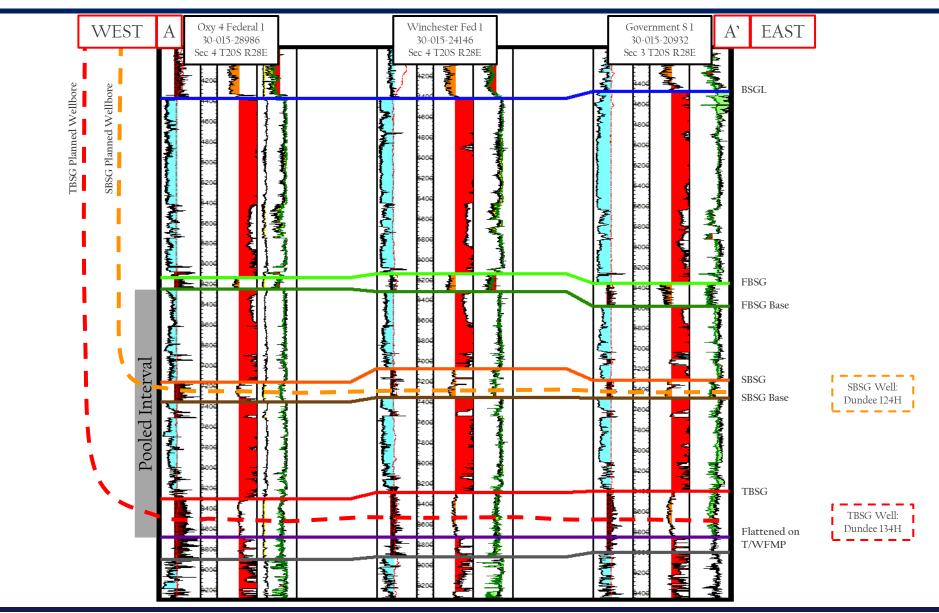

## STATE OF NEW MEXICO DEPARTMENT OF ENERGY, MINERALS AND NATURAL RESOURCES OIL CONSERVATION DIVISION

APPLICATION OF COLGATE OPERATING, LLC FOR COMPULSORY POOLING, EDDY COUNTY, NEW MEXICO.

**CASE NO. 22829** 

#### SELF-AFFIRMED STATEMENT OF MARK HADJIK

- 1. I am a Senior Landman at Colgate Operating, LLC ("Colgate") and am over 18 years of age. I have personal knowledge of the matters addressed herein and am competent to provide this Self-Affirmed Statement. I have previously testified before the New Mexico Oil Conservation Division ("Division") and my credentials as an expert in petroleum land matters were accepted and made a matter of record.
- 2. I am familiar with the land matters involved in the above-referenced case. Copies of Colgate's application and proposed hearing notice are attached as **Exhibit A-1**.
- 3. None of the parties proposed to be pooled in this case indicated opposition to this matter proceeding by affidavit, therefore I do not expect any opposition at hearing.
- 4. Colgate seeks an order pooling all uncommitted interests in the Winchester, Bone Spring Pool (Code 65010) from the top of the Second Bone Spring formation to the base of the Bone Spring formation underlying a 320-acre, more or less, standard horizontal spacing unit comprised of the S/2 S/2 of Sections 3 and 4, Township 20 South, Range 28 East, Eddy County, New Mexico ("Unit").
  - 5. The Unit will be dedicated to the following wells ("Wells")
    - a. **Dundee 4 Fed Com 124H** well to be horizontally drilled from a surface hole location in the NE/4 SE/4 (Unit I) of Section 5 to a bottom hole location in the SE/4 SE/4 (Unit P) of Section 3; and

- b. Dundee 4 Fed Com 14H well to be horizontally drilled from a surface hole location in the NE/4 SE/4 (Unit I) of Section 5 to a bottom hole location in the SE/4 SE/4 (Unit P) of Section 3.
- 6. The completed intervals of the Wells will be orthodox.
- 7. A depth severance exists in the Bone Spring formation within the Unit. Accordingly, Applicant seeks to pool uncommitted interests from the top of the Second Bone Spring formation at a stratigraphic equivalent of approximately 6,570' TVD to the base of the Bone Spring formation at a stratigraphic equivalent of approximately 8,840' TVD as observed on the Government S #1 well log (API 30-015-20932).
  - 8. **Exhibit A-2** contains the C-102s for the Wells.
- 9. **Exhibit A-3** contains a plat identifying ownership by tract in the Unit. This exhibit also includes any applicable lease numbers, a unit recapitulation, and the interests Colgate seeks to pool highlighted in yellow. The exhibit also identifies any unlocatable interests.
- 10. **Exhibit A-4** contains a sample well proposal letter and AFEs sent to working interest owners for the Wells. The estimated costs reflected on the AFEs are fair and reasonable and comparable to the cost of other wells of similar depth and length drilled in the subject formation in the area.
- 11. Colgate has conducted a diligent search of all county public records including phone directories and computer databases.
- 12. In my opinion, Colgate made a good-faith effort to reach voluntary joinder of uncommitted interests in the Wells as indicated by the chronology of contact described in **Exhibit A-5**.

Colgate Operating, LLC Case No. 22829 Exhibit A-1

- 4. A depth severance exists in the Bone Spring Formation within the Unit. Accordingly, Applicant seeks to pool uncommitted interests from the top of the Second Bone Spring Formation at a stratigraphic equivalent of approximately 6,570' TVD to the base of Bone Spring Formation at a stratigraphic equivalent of approximately 8,840' TVD as observed on the Government S #1 well log (API 30-015-20932).
- 5. Applicant has undertaken diligent, good-faith efforts to obtain voluntary agreements from all interest owners to participate in the drilling of the Wells but has been unable to obtain voluntary agreements from all interest owners.
- 6. The pooling of uncommitted interests will avoid the drilling of unnecessary wells, prevent waste, and protect correlative rights.
- 7. In order to allow Applicant to obtain its just and fair share of the oil and gas underlying the subject lands, all uncommitted mineral interests in the Unit should be pooled and Applicant should be designated the operator of the Wells and Unit.