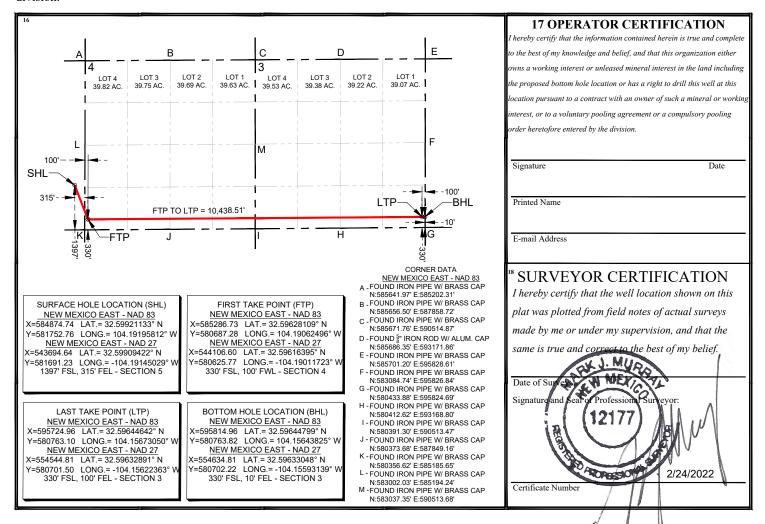

# State of New Mexico Energy, Minerals & Natural Resources Department OIL CONSERVATION DIVISION 1220 South St. Francis Dr. Santa Fe, NM 87505

Form C-102 Revised August 1, 2011 Submit one copy to appropriate District Office

☐ AMENDED REPORT

#### WELL LOCATION AND ACREAGE DEDICATION PLAT

| 1 API Number                 |  | 2 Pool Code<br>65010 |                               |                             |
|------------------------------|--|----------------------|-------------------------------|-----------------------------|
| 4 Property Code              |  |                      | roperty Name<br>DEE 4 FED COM | 6 Well Number               |
|                              |  | DUND                 | 124H                          |                             |
| <b>7 OGRID No.</b><br>371449 |  | ·                    | perator Name<br>TE ENERGY LLC | <b>9 Elevation</b> 3291.83' |

<sup>10</sup> Surface Location

|   | UL or lot no.                                                | Section | Township | Range | Lot Idn | Feet from the | North/South line | Feet from the | East/West line | County |
|---|--------------------------------------------------------------|---------|----------|-------|---------|---------------|------------------|---------------|----------------|--------|
|   | I                                                            | 5       | 20-S     | 28-E  |         | 1397'         | SOUTH            | 315'          | EAST           | EDDY   |
|   | <sup>11</sup> Bottom Hole Location If Different From Surface |         |          |       |         |               |                  |               |                |        |
| ſ | UL or lot no.                                                | Section | Township | Range | Lot Idn | Feet from the | North/South line | Feet from the | East/West line | County |

| UL or lot    | 10.   | Section    | Townsh   | ip   | Range        | Lot Idn | 1    | Feet from the | North/South line | Feet from the | East/West line | County |
|--------------|-------|------------|----------|------|--------------|---------|------|---------------|------------------|---------------|----------------|--------|
| P            |       | 3          | 20-S     |      | 28-E         |         |      | 330'          | SOUTH            | 10'           | EAST           | EDDY   |
| 12 Dedicated | Acres | 13 Joint o | r Infill | 14 C | onsolidation | Code 1  | 5 Or | der No.       |                  | ,             | ,              |        |
| 320          |       |            |          |      |              |         |      |               |                  |               |                |        |
|              |       |            |          |      |              |         |      |               |                  |               |                |        |

No allowable will be assigned to this completion until all interests have been consolidated or a non-standard unit has been approved by the division.

| DUNDEE 4 FED COM 124H 134H (S/2S/2) |                                    |         |        |                     |  |  |  |
|-------------------------------------|------------------------------------|---------|--------|---------------------|--|--|--|
| WI OWNER                            | TRACT                              | NET     | WI     | FORCE POOL INTEREST |  |  |  |
| Colgate Production, LLC             | 4-1C, 4-2C, 4-3C, 3-5C(a), 3-5C(b) | 292.373 | 91.37% | Operator            |  |  |  |
| COG Operating LLC                   | 4-3C                               | 26.6667 | 8.33%  | No                  |  |  |  |
| Kirk & Sweeney, Ltd. Co.            | 4-3C                               | 0.08    | 0.03%  | Yes                 |  |  |  |
| Karen Ralston Slade Revocable Trust | 4-3C                               | 0.08    | 0.03%  | Yes                 |  |  |  |
| Charles W. Seltzer Trust            | 4-3C                               | 0.4     | 0.13%  | Yes                 |  |  |  |
| Shauna Seltzer Redwine Trust        | 4-3C                               | 0.4     | 0.13%  | Yes                 |  |  |  |