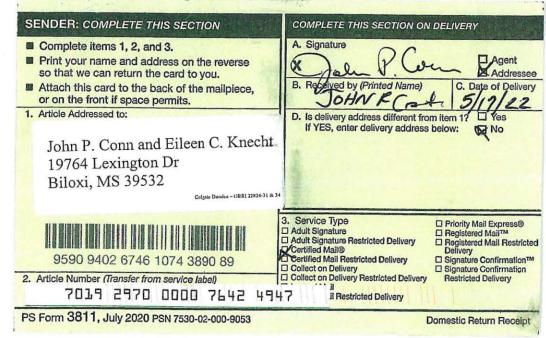

March 4, 2022 Via Certified Mail

COG Operating LLC 600 W Illinois Ave Midland, TX 79701

**RE:** Dundee 4 Fed Com – Well Proposals

Section 4: All, Section 3: All, T20S-R28E, Bone Spring and Wolfcamp Formation Eddy County, New Mexico