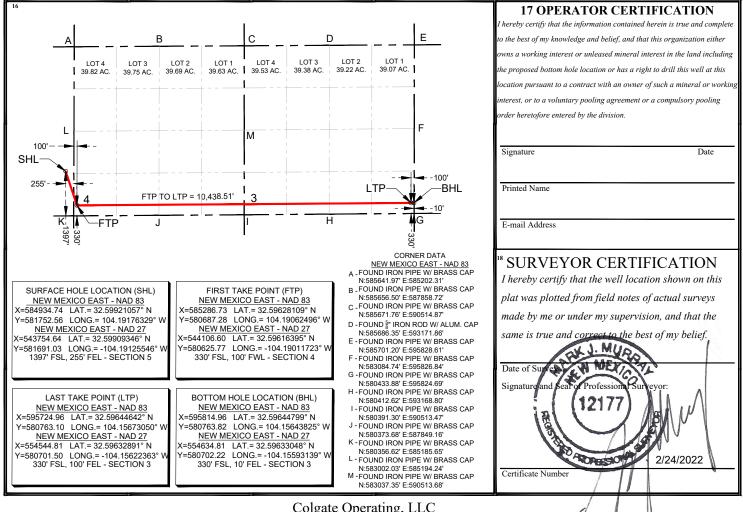

Form C-102 Revised August 1, 2011 Submit one copy to appropriate District Office

AMENDED REPORT

#### WELL LOCATION AND ACREAGE DEDICATION PLAT

| 1 API Number          |  | 2 Pool Code<br>65010 |                               |                         |
|-----------------------|--|----------------------|-------------------------------|-------------------------|
| 4 Property Code       |  | 5 Pi<br>Dund         | 6 Well Number<br>134H         |                         |
| 7 OGRID No.<br>371449 |  | ·                    | perator Name<br>TE ENERGY LLC | 9 Elevation<br>3290.33' |

<sup>10</sup> Surface Location

|   | UL or lot no.                                                | Section | Township | Range | Lot Idn | Feet from the | North/South line | Feet from the | East/West line | County |
|---|--------------------------------------------------------------|---------|----------|-------|---------|---------------|------------------|---------------|----------------|--------|
|   | I                                                            | 5       | 20-S     | 28-E  |         | 1397'         | SOUTH            | 255'          | EAST           | EDDY   |
|   | <sup>11</sup> Bottom Hole Location If Different From Surface |         |          |       |         |               |                  |               |                |        |
| ı | III. or lot no                                               | Section | Townshin | Range | Lot Idn | Feet from the | North/South line | Feet from the | Fact/West line | County |

P 3 20-S 28-E 330' SOUTH 10' EAST EDDY

12 Dedicated Acres 13 Joint or Infill 14 Consolidation Code 15 Order No.

No allowable will be assigned to this completion until all interests have been consolidated or a non-standard unit has been approved by the

Colgate Operating, LLC Case No. 22829 Exhibit A-2 <u>District I</u>
1625 N. French Dr., Hobbs, NM 88240
Phone: (575) 393-6161 Fax: (575) 393-0720
<u>District II</u>

811 S. First St., Artesia, NM 88210 Phone: (575) 748-1283 Fax: (575) 748-9720 <u>District III</u> 1000 Rio Brazos Road, Aztec, NM 87410 Phone: (505) 334-6178 Fax: (505) 334-6170