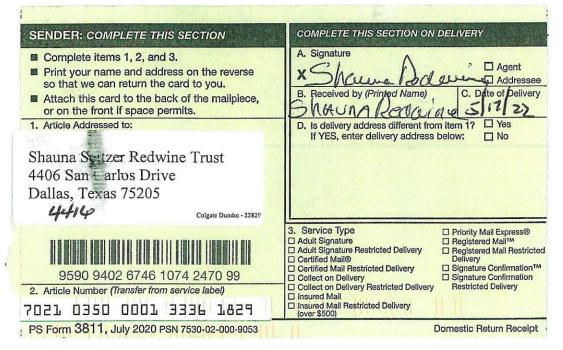

No allowable will be assigned to this completion until all interests have been consolidated or a non-standard unit has been approved by the division.

| DUNDEE 4 FED COM 124H 134H (S/2S/2) |                                    |         |        |                     |  |  |  |
|-------------------------------------|------------------------------------|---------|--------|---------------------|--|--|--|
| WI OWNER                            | TRACT                              | NET     | WI     | FORCE POOL INTEREST |  |  |  |
| Colgate Production, LLC             | 4-1C, 4-2C, 4-3C, 3-5C(a), 3-5C(b) | 292.373 | 91.37% | Operator            |  |  |  |
| COG Operating LLC                   | 4-3C                               | 26.6667 | 8.33%  | No                  |  |  |  |
| Kirk & Sweeney, Ltd. Co.            | 4-3C                               | 0.08    | 0.03%  | Yes                 |  |  |  |
| Karen Ralston Slade Revocable Trust | 4-3C                               | 0.08    | 0.03%  | Yes                 |  |  |  |
| Charles W. Seltzer Trust            | 4-3C                               | 0.4     | 0.13%  | Yes                 |  |  |  |
| Shauna Seltzer Redwine Trust        | 4-3C                               | 0.4     | 0.13%  | Yes                 |  |  |  |