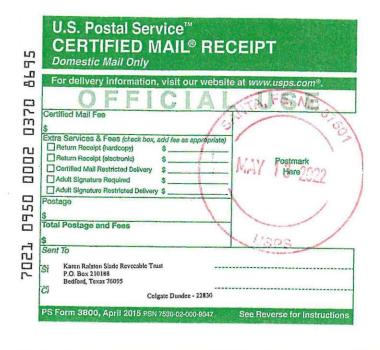

March 4, 2022 Via Certified Mail

COG Operating LLC 600 W Illinois Ave Midland, TX 79701

**RE:** Dundee 4 Fed Com – Well Proposals

Section 4: All, Section 3: All, T20S-R28E, Bone Spring and Wolfcamp Formation Eddy County, New Mexico