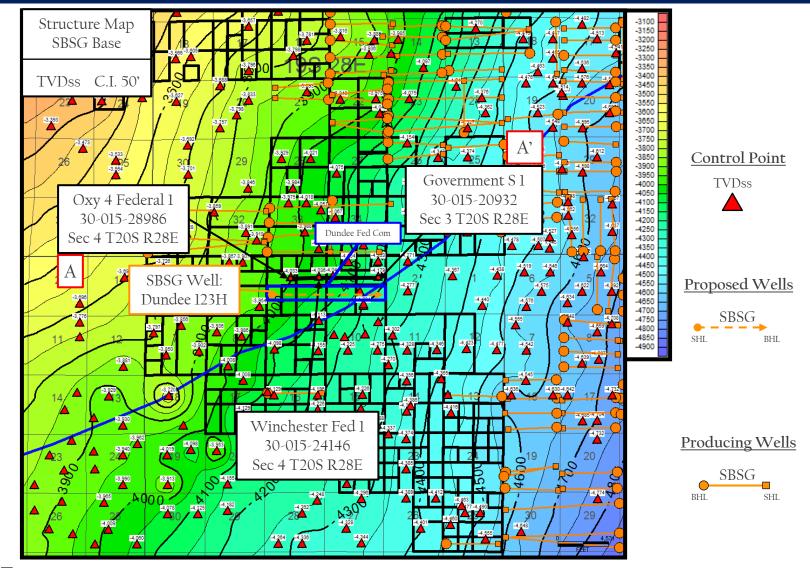

## STATE OF NEW MEXICO DEPARTMENT OF ENERGY, MINERALS AND NATURAL RESOURCES OIL CONSERVATION DIVISION

APPLICATION OF COLGATE OPERATING, LLC FOR COMPULSORY POOLING, EDDY COUNTY, NEW MEXICO.

**CASE NO. 22830** 

#### SELF-AFFIRMED STATEMENT OF MARK HADJIK

- 1. I am a Senior Landman at Colgate Operating, LLC ("Colgate") and am over 18 years of age. I have personal knowledge of the matters addressed herein and am competent to provide this Self-Affirmed Statement. I have previously testified before the New Mexico Oil Conservation Division ("Division") and my credentials as an expert in petroleum land matters were accepted and made a matter of record.
- 2. I am familiar with the land matters involved in the above-referenced case. Copies of Colgate's application and proposed hearing notice are attached as **Exhibit A-1**.
- 3. None of the parties proposed to be pooled in this case indicated opposition to this matter proceeding by affidavit, therefore I do not expect any opposition at hearing.
- 4. Colgate seeks an order pooling all uncommitted interests in the Winchester, Bone Spring Pool (Code 65010) from the top of the Second Bone Spring formation to the base of the Bone Spring formation underlying a 320-acre, more or less, standard horizontal spacing unit comprised of the N/2 S/2 of Sections 3 and 4, Township 20 South, Range 28 East, Eddy County, New Mexico ("Unit").
  - 5. The Unit will be dedicated to the following wells ("Wells")
    - a. **Dundee 4 Fed Com 123H** well to be horizontally drilled from a surface hole location in the NE/4 SE/4 (Unit I) of Section 5 to a bottom hole location in the NE/4 SE/4 (Unit I) of Section 3; and

Colgate Operating, LLC Case No. 22830 Exhibit A

- b. **Dundee 4 Fed Com 133H** well to be horizontally drilled from a surface hole location in the NE/4 SE/4 (Unit I) of Section 5 to a bottom hole location in the NE/4 SE/4 (Unit I) of Section 3.
- 6. The completed intervals of the Wells will be orthodox.
- 7. A depth severance exists in the Bone Spring formation within the Unit. Accordingly, Applicant seeks to pool uncommitted interests from the top of the Second Bone Spring formation at a stratigraphic equivalent of approximately 6,570' TVD to the base of the Bone Spring formation at a stratigraphic equivalent of approximately 8,840' TVD as observed on the Government S #1 well log (API 30-015-20932).
  - 8. **Exhibit A-2** contains the C-102s for the Wells.
- 9. **Exhibit A-3** contains a plat identifying ownership by tract in the Unit. This exhibit also includes any applicable lease numbers, a unit recapitulation, and the interests Colgate seeks to pool highlighted in yellow. The exhibit also identifies any unlocatable interests.
- 10. **Exhibit A-4** contains a sample well proposal letter and AFEs sent to working interest owners for the Wells. The estimated costs reflected on the AFEs are fair and reasonable and comparable to the cost of other wells of similar depth and length drilled in the subject formation in the area.
- 11. Colgate has conducted a diligent search of all county public records including phone directories and computer databases.
- 12. In my opinion, Colgate made a good-faith effort to reach voluntary joinder of uncommitted interests in the Wells as indicated by the chronology of contact described in **Exhibit A-5**.