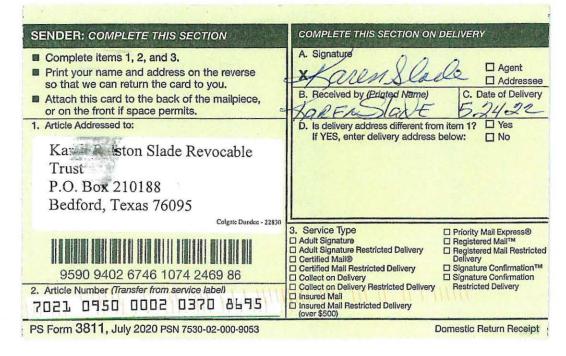

March 4, 2022 Via Certified Mail

COG Operating LLC 600 W Illinois Ave Midland, TX 79701

**RE:** Dundee 4 Fed Com – Well Proposals

Section 4: All, Section 3: All, T20S-R28E, Bone Spring and Wolfcamp Formation Eddy County, New Mexico