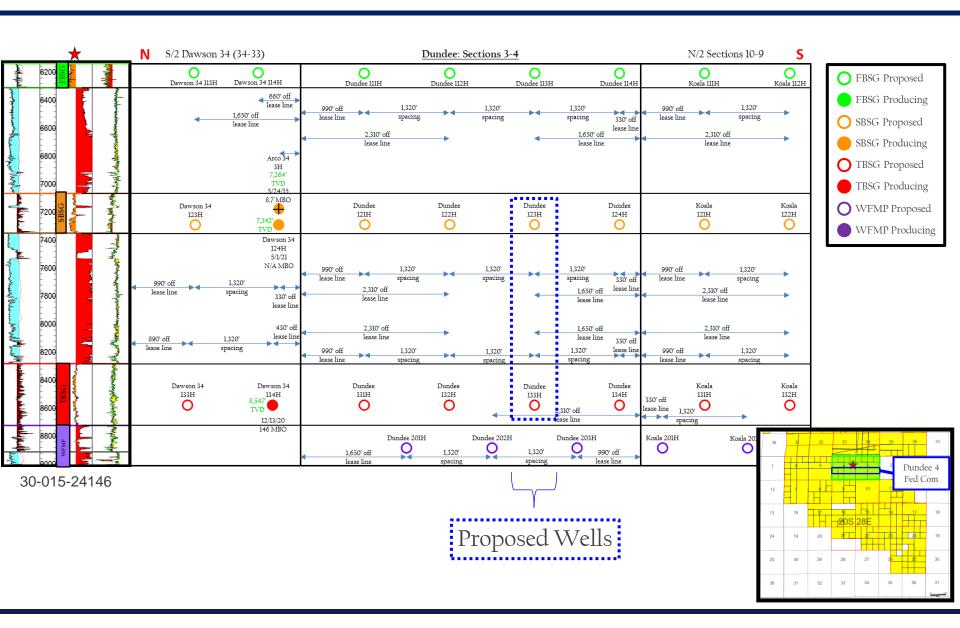

No allowable will be assigned to this completion until all interests have been consolidated or a non-standard unit has been approved by the division.

| DUNDEE 4 FED COM 123H 133H (N/2S/2) |                                       |         |        |                     |  |  |  |
|-------------------------------------|---------------------------------------|---------|--------|---------------------|--|--|--|
| WI OWNER                            | TRACT                                 | NET     | WI     | FORCE POOL INTEREST |  |  |  |
| Colgate Production, LLC             | 4-1C, 4-2C, 4-3C, 3-5C(a),<br>3-5C(b) | 292.373 | 91.37% | Operator            |  |  |  |
| COG Operating LLC                   | 4-3C                                  | 26.6667 | 8.33%  | No                  |  |  |  |
| Kirk & Sweeney, Ltd. Co.            | 4-3C                                  | 0.08    | 0.03%  | Yes                 |  |  |  |
| Karen Ralston Slade Revocable Trust | 4-3C                                  | 0.08    | 0.03%  | Yes                 |  |  |  |
| Charles W. Seltzer Trust            | 4-3C                                  | 0.4     | 0.13%  | Yes                 |  |  |  |
| Shauna Seltzer Redwine Trust        | 4-3C                                  | 0.4     | 0.13%  | Yes                 |  |  |  |

320.00 100.00%

|           | T20S-<br>Secti |                |                    | -R28E<br>tion 3 |
|-----------|----------------|----------------|--------------------|-----------------|
| 4-1       | IA             | 4-4A           | 3-4A               | 3-5A            |
| 4-1       | lB             | 4-4B           | 3-4B               | 3-5B            |
| 4-1C      | 4-2C           | 4-3C           | 3-5C(a)            | 3-5C(b)         |
| 4-1D 4-2D |                | Dundee<br>4-3D | 4 22830<br>3-5D(a) | 3-5D(b)         |

| LESSEE OF RECORD   | FORCE POOL | TRACT |
|--------------------|------------|-------|
| COG Operating, LLC | Yes        | 4-3D  |

Colgate Operating, LLC Case No. 22830 Exhibit A-3