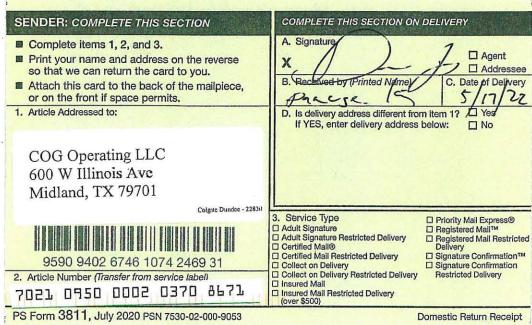

March 4, 2022 Via Certified Mail

COG Operating LLC 600 W Illinois Ave Midland, TX 79701

**RE:** Dundee 4 Fed Com – Well Proposals

Section 4: All, Section 3: All, T20S-R28E, Bone Spring and Wolfcamp Formation Eddy County, New Mexico