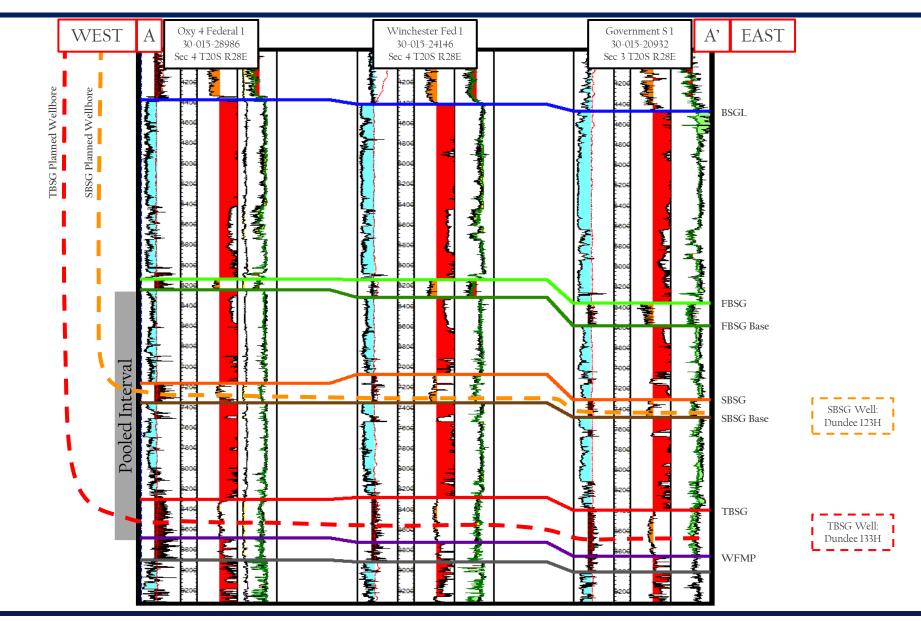

## STATE OF NEW MEXICO DEPARTMENT OF ENERGY, MINERALS AND NATURAL RESOURCES OIL CONSERVATION DIVISION

APPLICATION OF COLGATE OPERATING, LLC FOR COMPULSORY POOLING, EDDY COUNTY, NEW MEXICO.

**CASE NO. 22830** 

#### SELF-AFFIRMED STATEMENT OF MARK HADJIK

- 1. I am a Senior Landman at Colgate Operating, LLC ("Colgate") and am over 18 years of age. I have personal knowledge of the matters addressed herein and am competent to provide this Self-Affirmed Statement. I have previously testified before the New Mexico Oil Conservation Division ("Division") and my credentials as an expert in petroleum land matters were accepted and made a matter of record.
- 2. I am familiar with the land matters involved in the above-referenced case. Copies of Colgate's application and proposed hearing notice are attached as **Exhibit A-1**.
- 3. None of the parties proposed to be pooled in this case indicated opposition to this matter proceeding by affidavit, therefore I do not expect any opposition at hearing.
- 4. Colgate seeks an order pooling all uncommitted interests in the Winchester, Bone Spring Pool (Code 65010) from the top of the Second Bone Spring formation to the base of the Bone Spring formation underlying a 320-acre, more or less, standard horizontal spacing unit comprised of the N/2 S/2 of Sections 3 and 4, Township 20 South, Range 28 East, Eddy County, New Mexico ("Unit").
  - 5. The Unit will be dedicated to the following wells ("Wells")
    - a. **Dundee 4 Fed Com 123H** well to be horizontally drilled from a surface hole location in the NE/4 SE/4 (Unit I) of Section 5 to a bottom hole location in the NE/4 SE/4 (Unit I) of Section 3; and

Colgate Operating, LLC Case No. 22830 Exhibit A

- b. **Dundee 4 Fed Com 133H** well to be horizontally drilled from a surface hole location in the NE/4 SE/4 (Unit I) of Section 5 to a bottom hole location in the NE/4 SE/4 (Unit I) of Section 3.
- 6. The completed intervals of the Wells will be orthodox.
- 7. A depth severance exists in the Bone Spring formation within the Unit. Accordingly, Applicant seeks to pool uncommitted interests from the top of the Second Bone Spring formation at a stratigraphic equivalent of approximately 6,570' TVD to the base of the Bone Spring formation at a stratigraphic equivalent of approximately 8,840' TVD as observed on the Government S #1 well log (API 30-015-20932).
  - 8. **Exhibit A-2** contains the C-102s for the Wells.
- 9. **Exhibit A-3** contains a plat identifying ownership by tract in the Unit. This exhibit also includes any applicable lease numbers, a unit recapitulation, and the interests Colgate seeks to pool highlighted in yellow. The exhibit also identifies any unlocatable interests.
- 10. **Exhibit A-4** contains a sample well proposal letter and AFEs sent to working interest owners for the Wells. The estimated costs reflected on the AFEs are fair and reasonable and comparable to the cost of other wells of similar depth and length drilled in the subject formation in the area.
- 11. Colgate has conducted a diligent search of all county public records including phone directories and computer databases.
- 12. In my opinion, Colgate made a good-faith effort to reach voluntary joinder of uncommitted interests in the Wells as indicated by the chronology of contact described in **Exhibit A-5**.