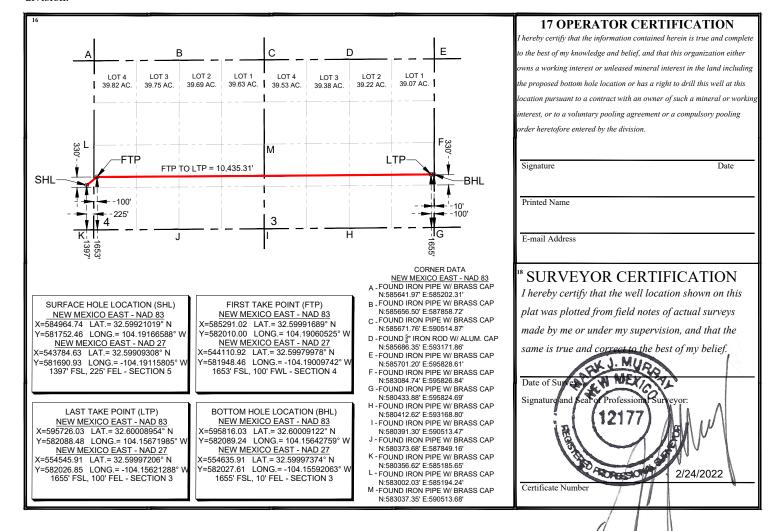

#### WELL LOCATION AND ACREAGE DEDICATION PLAT

| 1 API Numbe               | er | 2 Pool Code<br>65010 | Winchester, Bone Spring Pool  |                         |
|---------------------------|----|----------------------|-------------------------------|-------------------------|
| 4 Property Code           |    | 5 Pi                 | 6 Well Number                 |                         |
|                           |    | DUND                 | 133H                          |                         |
| <b>7 OGRID No.</b> 371449 |    | ·                    | perator Name<br>TE ENERGY LLC | 9 Elevation<br>3290.07' |

<sup>10</sup> Surface Location

| UL or lot no. | Section | Township | Range            | Lot Idn | Feet from the | North/South line | Feet from the | East/West line | County |
|---------------|---------|----------|------------------|---------|---------------|------------------|---------------|----------------|--------|
| I             | 5       | 20-S     | 28-E             |         | 1397'         | SOUTH            | 225'          | EAST           | EDDY   |
|               |         |          | <sup>11</sup> Во | ttom Ho | le Location I | f Different Fro  | m Surface     |                |        |
|               |         |          |                  |         |               |                  |               |                |        |

UL or lot no. Section Township Range Lot Idn Feet from the North/South line Feet from the East/West line County SOUTH EAST EDDY 20-S 1655 10 28-E 12 Dedicated Acres 13 Joint or Infill 14 Consolidation Code 320

No allowable will be assigned to this completion until all interests have been consolidated or a non-standard unit has been approved by the division.

| DUNDEE 4 FED COM 123H 133H (N/2S/2) |                                       |         |        |                     |  |  |  |
|-------------------------------------|---------------------------------------|---------|--------|---------------------|--|--|--|
| WI OWNER                            | TRACT                                 | NET     | WI     | FORCE POOL INTEREST |  |  |  |
| Colgate Production, LLC             | 4-1C, 4-2C, 4-3C, 3-5C(a),<br>3-5C(b) | 292.373 | 91.37% | Operator            |  |  |  |
| COG Operating LLC                   | 4-3C                                  | 26.6667 | 8.33%  | No                  |  |  |  |
| Kirk & Sweeney, Ltd. Co.            | 4-3C                                  | 0.08    | 0.03%  | Yes                 |  |  |  |
| Karen Ralston Slade Revocable Trust | 4-3C                                  | 0.08    | 0.03%  | Yes                 |  |  |  |
| Charles W. Seltzer Trust            | 4-3C                                  | 0.4     | 0.13%  | Yes                 |  |  |  |
| Shauna Seltzer Redwine Trust        | 4-3C                                  | 0.4     | 0.13%  | Yes                 |  |  |  |