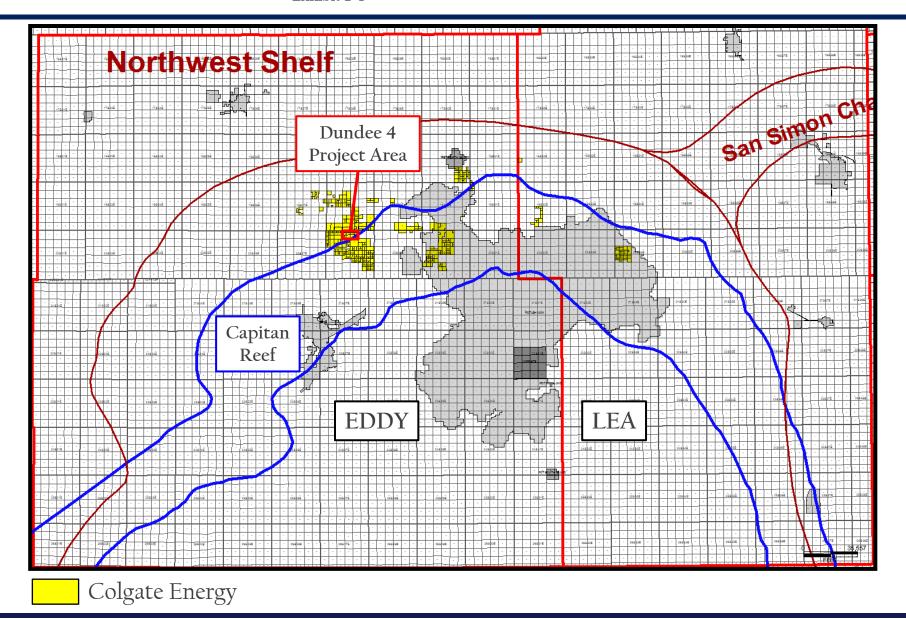

Application of Colgate Operating, LLC for Compulsory Pooling, Eddy County, New Mexico. Applicant applies for an order pooling all uncommitted interests from the top of the Second Bone Spring Formation to the base of the Bone Spring Formation underlying a 320-acre, more or less, standard horizontal spacing unit comprised of the N/2S/2 of Sections 3 and 4, Township 20 South, Range 28 East, Eddy County, New Mexico ("Unit"). The Unit will be dedicated to the following wells ("Wells"): Dundee 4 Fed Com 123H and Dundee 4 Fed Com 133H wells, which will be horizontally drilled from a surface hole location in the NE/4 SE/4 (Unit I) of Section 5 to a bottom hole location in the NE/4 SE/4 (Unit I) of Section 3. A depth severance exists in the Bone Spring Formation within the Unit. Accordingly, Applicant seeks to pool uncommitted interests from the top of the Second Bone Spring Formation at a stratigraphic equivalent of approximately 6,570' TVD to the base of Bone Spring Formation at a stratigraphic equivalent of approximately 8,840' TVD as observed on the Government S #1 well log (API 30-015-20932). Also to be considered will be the cost of drilling and completing the Wells and the allocation of the costs, the designation of Applicant as the operator of the Wells, and a 200% charge for the risk involved in drilling and completing the Wells. The Wells are located approximately 12 miles northeast of Carlsbad, New Mexico.