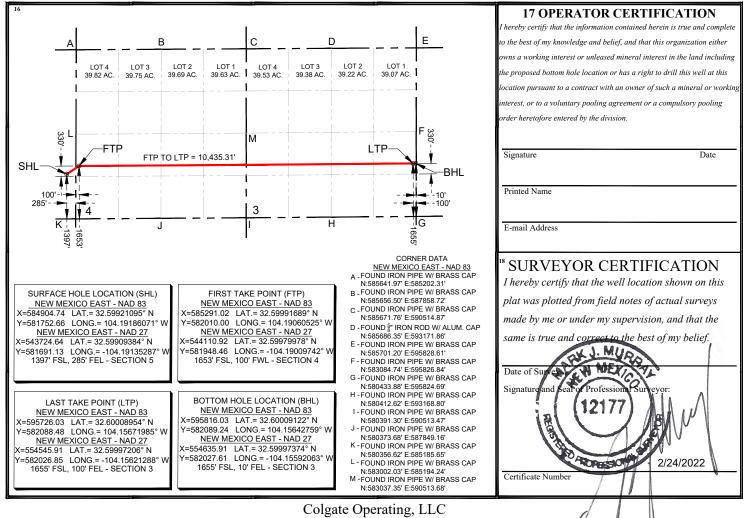

#### WELL LOCATION AND ACREAGE DEDICATION PLAT

| 1 API Numbe               | er | 2 Pool Code<br>65010 | Winchester, Bone Spring Pool  |                         |
|---------------------------|----|----------------------|-------------------------------|-------------------------|
| 4 Property Code           |    | 5 Pi<br>Dund         | 6 Well Number<br>123H         |                         |
| <b>7 OGRID No.</b> 371449 |    |                      | perator Name<br>TE ENERGY LLC | 9 Elevation<br>3290.95' |
|                           | -  | ¹º Suri              | face Location                 |                         |

|   | UL or lot no. | Section | 1 ownsnip | Kange | Lot Idn | Feet from the | North/South line | Feet from the | East/West line | County |
|---|---------------|---------|-----------|-------|---------|---------------|------------------|---------------|----------------|--------|
|   | I             | 5       | 20-S      | 28-E  |         | 1397'         | SOUTH            | 285'          | EAST           | EDDY   |
| - |               |         |           | п Во  | ttom Ho | le Location I | f Different Fro  | m Surface     |                |        |
|   | UL or lot no. | Section | Township  | Range | Lot Idn | Feet from the | North/South line | Feet from the | East/West line | County |

| OL or lot no.         | Section      | Township     | Kange         | Lot lun   | reet from the | North/South line | reet from the | East/ west line | County |
|-----------------------|--------------|--------------|---------------|-----------|---------------|------------------|---------------|-----------------|--------|
| I                     | 3            | 20-S         | 28-E          |           | 1655'         | SOUTH            | 10'           | EAST            | EDDY   |
| 12 Dedicated Acre 320 | s 13 Joint o | or Infill 14 | Consolidation | Code 15 O | rder No.      |                  |               |                 |        |

No allowable will be assigned to this completion until all interests have been consolidated or a non-standard unit has been approved by the division.

Case No. 22830 Exhibit A-2

<u>District I</u> 1625 N. French Dr., Hobbs, NM 88240 Phone: (575) 393-6161 Fax: (575) 393-0720