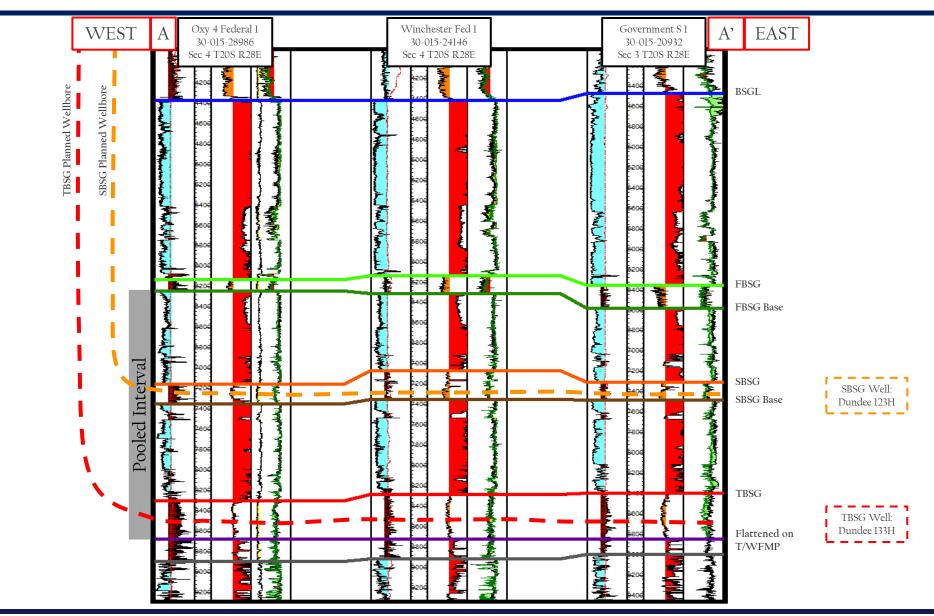

## STATE OF NEW MEXICO DEPARTMENT OF ENERGY, MINERALS AND NATURAL RESOURCES OIL CONSERVATION DIVISION

APPLICATION OF COLGATE OPERATING, LLC FOR COMPULSORY POOLING, EDDY COUNTY, NEW MEXICO.

**CASE NO. 22830** 

#### SELF-AFFIRMED STATEMENT OF MARK HADJIK

- 1. I am a Senior Landman at Colgate Operating, LLC ("Colgate") and am over 18 years of age. I have personal knowledge of the matters addressed herein and am competent to provide this Self-Affirmed Statement. I have previously testified before the New Mexico Oil Conservation Division ("Division") and my credentials as an expert in petroleum land matters were accepted and made a matter of record.
- 2. I am familiar with the land matters involved in the above-referenced case. Copies of Colgate's application and proposed hearing notice are attached as **Exhibit A-1**.
- 3. None of the parties proposed to be pooled in this case indicated opposition to this matter proceeding by affidavit, therefore I do not expect any opposition at hearing.
- 4. Colgate seeks an order pooling all uncommitted interests in the Winchester, Bone Spring Pool (Code 65010) from the top of the Second Bone Spring formation to the base of the Bone Spring formation underlying a 320-acre, more or less, standard horizontal spacing unit comprised of the N/2 S/2 of Sections 3 and 4, Township 20 South, Range 28 East, Eddy County, New Mexico ("Unit").
  - 5. The Unit will be dedicated to the following wells ("Wells")
    - a. **Dundee 4 Fed Com 123H** well to be horizontally drilled from a surface hole location in the NE/4 SE/4 (Unit I) of Section 5 to a bottom hole location in the NE/4 SE/4 (Unit I) of Section 3; and

Colgate Operating, LLC Case No. 22830 Exhibit A

- b. **Dundee 4 Fed Com 133H** well to be horizontally drilled from a surface hole location in the NE/4 SE/4 (Unit I) of Section 5 to a bottom hole location in the NE/4 SE/4 (Unit I) of Section 3.
- 6. The completed intervals of the Wells will be orthodox.
- 7. A depth severance exists in the Bone Spring formation within the Unit. Accordingly, Applicant seeks to pool uncommitted interests from the top of the Second Bone Spring formation at a stratigraphic equivalent of approximately 6,570' TVD to the base of the Bone Spring formation at a stratigraphic equivalent of approximately 8,840' TVD as observed on the Government S #1 well log (API 30-015-20932).
  - 8. **Exhibit A-2** contains the C-102s for the Wells.
- 9. **Exhibit A-3** contains a plat identifying ownership by tract in the Unit. This exhibit also includes any applicable lease numbers, a unit recapitulation, and the interests Colgate seeks to pool highlighted in yellow. The exhibit also identifies any unlocatable interests.
- 10. **Exhibit A-4** contains a sample well proposal letter and AFEs sent to working interest owners for the Wells. The estimated costs reflected on the AFEs are fair and reasonable and comparable to the cost of other wells of similar depth and length drilled in the subject formation in the area.
- 11. Colgate has conducted a diligent search of all county public records including phone directories and computer databases.
- 12. In my opinion, Colgate made a good-faith effort to reach voluntary joinder of uncommitted interests in the Wells as indicated by the chronology of contact described in **Exhibit A-5**.