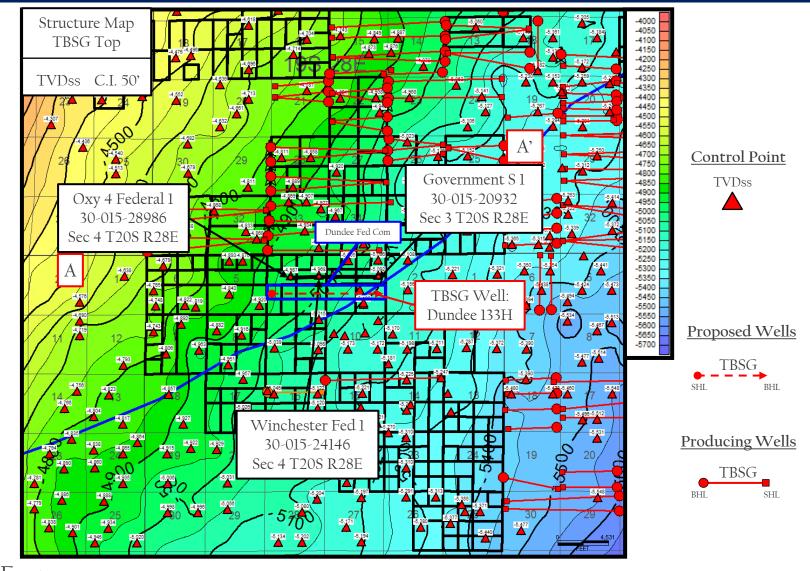

## STATE OF NEW MEXICO DEPARTMENT OF ENERGY, MINERALS AND NATURAL RESOURCES OIL CONSERVATION DIVISION

APPLICATION OF COLGATE OPERATING, LLC FOR COMPULSORY POOLING, EDDY COUNTY, NEW MEXICO.

**CASE NO. 22830** 

#### SELF-AFFIRMED STATEMENT OF MARK HADJIK

- 1. I am a Senior Landman at Colgate Operating, LLC ("Colgate") and am over 18 years of age. I have personal knowledge of the matters addressed herein and am competent to provide this Self-Affirmed Statement. I have previously testified before the New Mexico Oil Conservation Division ("Division") and my credentials as an expert in petroleum land matters were accepted and made a matter of record.
- 2. I am familiar with the land matters involved in the above-referenced case. Copies of Colgate's application and proposed hearing notice are attached as **Exhibit A-1**.
- 3. None of the parties proposed to be pooled in this case indicated opposition to this matter proceeding by affidavit, therefore I do not expect any opposition at hearing.
- 4. Colgate seeks an order pooling all uncommitted interests in the Winchester, Bone Spring Pool (Code 65010) from the top of the Second Bone Spring formation to the base of the Bone Spring formation underlying a 320-acre, more or less, standard horizontal spacing unit comprised of the N/2 S/2 of Sections 3 and 4, Township 20 South, Range 28 East, Eddy County, New Mexico ("Unit").
  - 5. The Unit will be dedicated to the following wells ("Wells")
    - a. **Dundee 4 Fed Com 123H** well to be horizontally drilled from a surface hole location in the NE/4 SE/4 (Unit I) of Section 5 to a bottom hole location in the NE/4 SE/4 (Unit I) of Section 3; and

Colgate Operating, LLC Case No. 22830 Exhibit A

- b. **Dundee 4 Fed Com 133H** well to be horizontally drilled from a surface hole location in the NE/4 SE/4 (Unit I) of Section 5 to a bottom hole location in the NE/4 SE/4 (Unit I) of Section 3.
- 6. The completed intervals of the Wells will be orthodox.
- 7. A depth severance exists in the Bone Spring formation within the Unit. Accordingly, Applicant seeks to pool uncommitted interests from the top of the Second Bone Spring formation at a stratigraphic equivalent of approximately 6,570' TVD to the base of the Bone Spring formation at a stratigraphic equivalent of approximately 8,840' TVD as observed on the Government S #1 well log (API 30-015-20932).
  - 8. **Exhibit A-2** contains the C-102s for the Wells.
- 9. **Exhibit A-3** contains a plat identifying ownership by tract in the Unit. This exhibit also includes any applicable lease numbers, a unit recapitulation, and the interests Colgate seeks to pool highlighted in yellow. The exhibit also identifies any unlocatable interests.
- 10. **Exhibit A-4** contains a sample well proposal letter and AFEs sent to working interest owners for the Wells. The estimated costs reflected on the AFEs are fair and reasonable and comparable to the cost of other wells of similar depth and length drilled in the subject formation in the area.
- 11. Colgate has conducted a diligent search of all county public records including phone directories and computer databases.
- 12. In my opinion, Colgate made a good-faith effort to reach voluntary joinder of uncommitted interests in the Wells as indicated by the chronology of contact described in **Exhibit A-5**.