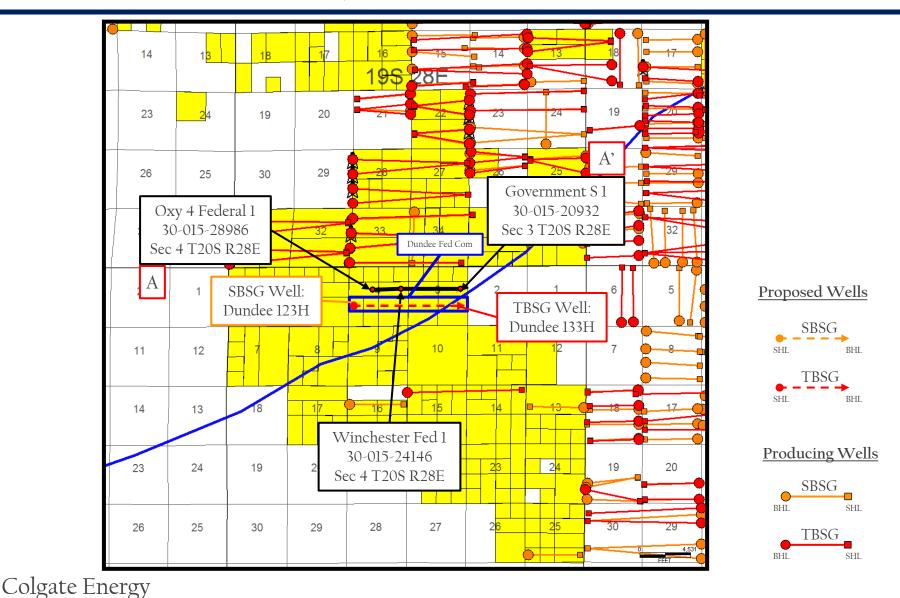

No allowable will be assigned to this completion until all interests have been consolidated or a non-standard unit has been approved by the division.

| DUNDEE 4 FED COM 123H 133H (N/2S/2) |                                       |         |        |                     |  |  |  |
|-------------------------------------|---------------------------------------|---------|--------|---------------------|--|--|--|
| WI OWNER                            | TRACT                                 | NET     | WI     | FORCE POOL INTEREST |  |  |  |
| Colgate Production, LLC             | 4-1C, 4-2C, 4-3C, 3-5C(a),<br>3-5C(b) | 292.373 | 91.37% | Operator            |  |  |  |
| COG Operating LLC                   | 4-3C                                  | 26.6667 | 8.33%  | No                  |  |  |  |
| Kirk & Sweeney, Ltd. Co.            | 4-3C                                  | 0.08    | 0.03%  | Yes                 |  |  |  |
| Karen Ralston Slade Revocable Trust | 4-3C                                  | 0.08    | 0.03%  | Yes                 |  |  |  |
| Charles W. Seltzer Trust            | 4-3C                                  | 0.4     | 0.13%  | Yes                 |  |  |  |
| Shauna Seltzer Redwine Trust        | 4-3C                                  | 0.4     | 0.13%  | Yes                 |  |  |  |

320.00 100.00%

|           | T20S-<br>Secti |                |                    | -R28E<br>tion 3 |
|-----------|----------------|----------------|--------------------|-----------------|
| 4-1       | IA             | 4-4A           | 3-4A               | 3-5A            |
| 4-1       | lB             | 4-4B           | 3-4B               | 3-5B            |
| 4-1C      | 4-2C           | 4-3C           | 3-5C(a)            | 3-5C(b)         |
| 4-1D 4-2D |                | Dundee<br>4-3D | 4 22830<br>3-5D(a) | 3-5D(b)         |