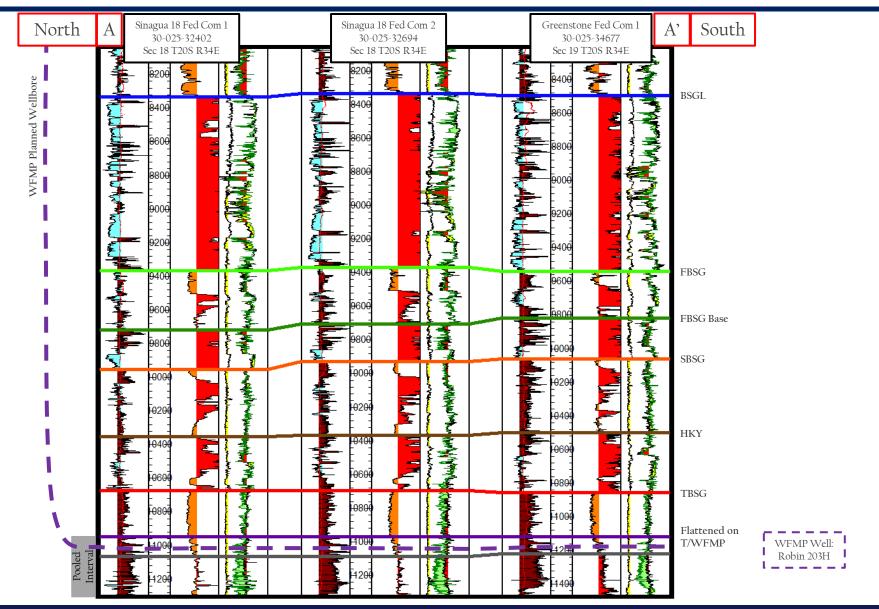

irmed Statement will be used as written testimony in this case. I affirm my testimony above is true and correct and is made under penalty of perjury under the laws of the State of New Mexico. My testimony is made as of the date identified next to my signature below.

John M. Anthony
John M. Anthony

<u>6/23/2022</u> Date







Colgate Operating, LLC Case No. 22863 Exhibit B-2

Exhibit B-2





**Proposed Wells** 



**Producing Wells** 



Colgate Energy

Colgate Operating, LLC Case No. 22863 Exhibit B-3

Exhibit B-3





Control Point
TVDss



<u>Proposed Wells</u>



**Producing Wells** 



Colgate Energy

# Sterirettural: C7838:2828ton A-A' Robin Fed Com 203H

Colgate Operating, LLC Case No. 22863 Exhibit B-4

Exhibit B-4





# Strategraphie Cross Section A-A' Robin Fed Com 203H







### Carried ar Per Develophia Plan Robin Fed Com 203H

Colgate Operating, LLC Case No. 22863 Exhibit B-6











APPLICATIONS OF COLGATE OPERATING, LLC FOR COMPULSORY POOLING, LEA COUNTY, NEW MEXICO.

**CASE NO. 22863** 

### SELF-AFFIRMED STATEMENT OF DANA S. HARDY

- I am attorney in fact and authorized representative of Colgate Operating LLC, the Applicant herein.
- 2. I am familiar with the Notice Letters attached as **Exhibit C-1** and caused the Notice Letter to be sent to the parties set out in the charts attached as **Exhibit C-2**.
- 3. The above-referenced Application was provided, along with the Notice Letters, to the recipients listed in Exhibit C-2.
- 4. Exhibit C-2 also provides the date each Notice Letter was sent and the date each return was received.
- 5. Copies of th