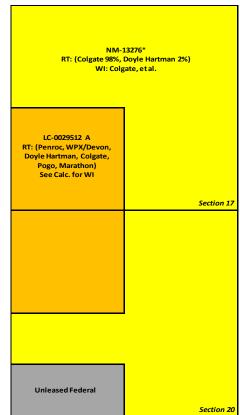

No allowable will be assigned to this completion until all interests have been consolidated or a non-standard unit has been approved by the division.

<u>Land Exhibit: W2E2 - Robin Federal Com (WOLFCAMP)</u>
Section 17 & 20: W2E2, T20S-R34E, Lea Co., NM - Containing 320.00 Acres

| E2E2                    |                        | Documents Sent |     |                                      |                                               |  |
|-------------------------|------------------------|----------------|-----|--------------------------------------|-----------------------------------------------|--|
| Owner                   | wner Pooling? Proposal |                | JOA | Certified Mail Number                | Notes                                         |  |
| Colgate Production, LLC | N/A                    | Υ              | Υ   | N/A                                  |                                               |  |
| Marathon Oil Permian    | Υ                      | Υ              | Υ   | 7021 2720 0001 4876 8032             |                                               |  |
| Pogo Resources          | Υ                      | Υ              | Υ   | 7021 2720 0001 4876 7769             |                                               |  |
| Southwest Royalties     | Υ                      | Υ              | Υ   | Receipt confirmed via email attached | Signed AFEs, Not JOA or Coms yet              |  |
| Tierra Media Resources  | N                      | Υ              | Υ   | 7021 2720 0001 4876 7783             | No leasehold in E2E2                          |  |
| Larry Nermyr            | Υ                      | Υ              | Υ   | 7021 2720 0001 4876 8025             |                                               |  |
| Estate of Ruth Sutton   | Υ                      | Υ              | Υ   | 7021 2720 0001 4876 7967             | UNLOCATABLE                                   |  |
| Grey Wolf Land          | N                      | Υ              | Υ   | 7021 2720 0001 4876 8056             | All documents executed                        |  |
| Doyle Hartman           | Υ                      | Υ              | Υ   | 7021 2720 0001 2312 5713             | Record Title Only - Yet to Sign Com Agreement |  |
| Penroc Oil Corp         | Υ                      | N              | N   | 7021 2720 0000 2076 5999             | Record Title Only - Yet to Sign Com Agreement |  |
| WPX Energy Permian LLC  | Υ                      | N              | N   | 7021 2720 0000 2076 6002             | Record Title Only - Yet to Sign Com Agreement |  |

\*Please Note Oxy USA, Inc. has assigned all rights and interest unto Colgate Production, LLC. Record title transfers are processing with the BLM

| Offered JOA Basis - (1280.00 Gross Acres) - Leasehold interest pursuant to County Chain of Title |                    |         |          |              |        |           |        |        |           |
|--------------------------------------------------------------------------------------------------|--------------------|---------|----------|--------------|--------|-----------|--------|--------|-----------|
| Tract                                                                                            | <b>Gross Acres</b> | Colgate | Marathon | Tierra Media | Nermyr | Grey Wolf | Sutton | Pogo   | Southwest |
| Sec 17: SW                                                                                       | 160                | 88.711% | 10.760%  | 0.490%       | 0.016% | 0.016%    | 0.008% | 0.000% | 0.000%    |
| Sec 20: NW                                                                                       | 160                | 88.711% | 10.760%  | 0.490%       | 0.016% | 0.016%    | 0.008% | 0.000% | 0.000%    |
| Sec 17: SE, N2                                                                                   | 480                | 98.711% | 0.760%   | 0.000%       | 0.016% | 0.016%    | 0.008% | 0.098% | 0.392%    |
| Sec 20: E2, N2SW                                                                                 | 400                | 98.711% | 0.760%   | 0.000%       | 0.016% | 0.016%    | 0.008% | 0.098% | 0.392%    |
| TOTAL                                                                                            | 1200               |         |          |              |        |           |        |        |           |

| Robin W2E2 Unit Capitulation Summary |             |         |          |              |        |           |        |        |           |
|--------------------------------------|-------------|---------|----------|--------------|--------|-----------|--------|--------|-----------|
| Tract                                | Gross Acres | Colgate | Marathon | Tierra Media | Nermyr | Grey Wolf | Sutton | Pogo   | Southwest |
| Robin 1200.00 Acre JOA Offering      | 1200        | 96.044% | 3.427%   | 0.131%       | 0.016% | 0.016%    | 0.008% | 0.072% | 0.287%    |
| Robin W2E2 AS-POOLED Unit            | 320         | 98.711% | 0.760%   | 0.000%       | 0.016% | 0.016%    | 0.008% | 0.098% | 0.392%    |