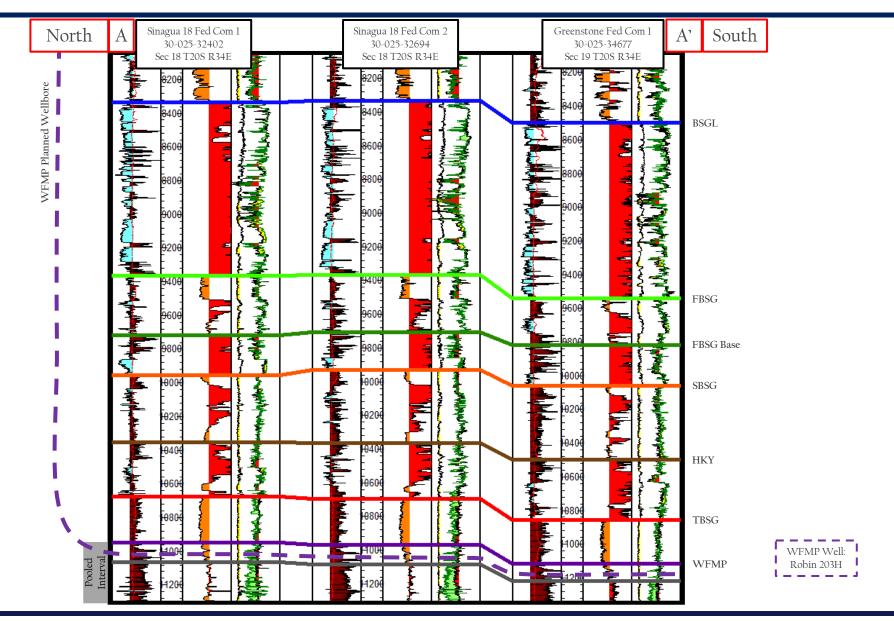

om company business records.
- 13. I understand this Self-Affirmed Statement will be used as written testimony in this case. I affirm my testimony above is true and correct and is made under penalty of perjury under the laws of the State of New Mexico. My testimony is made as of the date identified next to my signature below.

John M. Anthony
John M. Anthony

<u>6/23/2022</u> Date







Colgate Operating, LLC Case No. 22863 Exhibit B-2

Exhibit B-2





**Proposed Wells** 



**Producing Wells** 



Colgate Energy

Colgate Operating, LLC Case No. 22863 Exhibit B-3

Exhibit B-3





Control Point
TVDss



<u>Proposed Wells</u>



**Producing Wells** 



Colgate Energy

# Sterirettural: C7838:2828ton A-A' Robin Fed Com 203H

Colgate Operating, LLC Case No. 22863 Exhibit B-4

Exhibit B-4





# Strategraphie Cross Section A-A' Robin Fed Com 203H







### Carried ar Per Develophia Plan Robin Fed Com 203H

Colgate Operating, LLC Case No. 22863 Exhibit B-6











APPLICATIONS OF COLGATE OPERATING, LLC FOR COMPULSORY POOLING, LEA COUNTY, NEW MEXICO.

**CASE NO. 22863** 

### SELF-AFFIRMED STATEMENT OF DANA S. HARDY

- I am attorney in fact and authorized representative of Colgate Operating LLC, the Applicant herein.
- 2. I am familiar with the Notice Letters attached as **Exhibit C-1** and caused the Notice Letter to be sent to the parties set out in the charts attached as **Exhibit C-2**.
- 3. The above-referenced Application was provided, along with the Notice Letters, to the recipients listed in Exhibit C-2.
- 4. Exhibit C-2 also provides the date each Notice Letter was