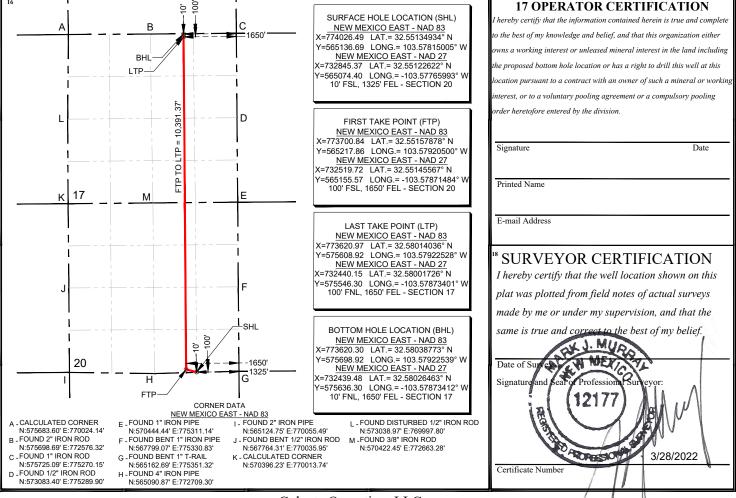

Form C-102 Revised August 1, 2011 Submit one copy to appropriate District Office

☐ AMENDED REPORT

#### WELL LOCATION AND ACREAGE DEDICATION PLAT

| 1 API Number          |  | 2 Pool Code<br>98247 WC-025 G-08 S203429P; Wolfcam |                                | ıp Pool |
|-----------------------|--|----------------------------------------------------|--------------------------------|---------|
| 4 Property Code       |  | 5 Pi<br>ROB                                        | 6 Well Number<br>203H          |         |
| 7 OGRID No.<br>371449 |  | <b>8 O</b> )<br>Colga                              | <b>9 Elevation</b><br>3674.14' |         |

<sup>10</sup> Surface Location

| UL or lot no. | Section | Township | Range | Lot Idn | Feet from the | North/South line | Feet from the | East/West line | County |
|---------------|---------|----------|-------|---------|---------------|------------------|---------------|----------------|--------|
| О             | 20      | 20-S     | 34-E  |         | 10'           | SOUTH            | 1325'         | EAST           | LEA    |

<sup>11</sup> Bottom Hole Location If Different From Surface

| UL or lot no.     | Section      | Township     | Range         | Lot Idn   | Feet from the | North/South line | Feet from the | East/West line | County |
|-------------------|--------------|--------------|---------------|-----------|---------------|------------------|---------------|----------------|--------|
| В                 | 17           | 20-S         | 34-E          |           | 10'           | NORTH            | 1650'         | EAST           | LEA    |
| 12 Dedicated Acre | s 13 Joint o | or Infill 14 | Consolidation | Code 15 O | rder No.      |                  |               |                |        |
| 320               |              |              |               |           |               |                  |               |                |        |

No allowable will be assigned to this completion until all interests have been consolidated or a non-standard unit has been approved by the division.

<u>Land Exhibit: W2E2 - Robin Federal Com (WOLFCAMP)</u>
Section 17 & 20: W2E2, T20S-R34E, Lea Co., NM - Containing 320.00 Acres