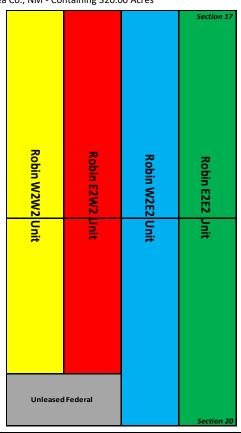

No allowable will be assigned to this completion until all interests have been consolidated or a non-standard unit has been approved by the division.

<u>Land Exhibit: W2E2 - Robin Federal Com (WOLFCAMP)</u>
Section 17 & 20: W2E2, T20S-R34E, Lea Co., NM - Containing 320.00 Acres

TVD: Approximately 9,613' TMD: Approximately 19,898'

Proration Unit: W2E2 of Sections 17 & 20, T20S-R34E

Targeted Interval: 1st Bone Spring Total Cost: See attached AFE

TVD: Approximately 9,613' TMD: Approximately 19,898'

Proration Unit: E2E2 of Sections 17 & 20, T20S-R34E

Targeted Interval: 1st Bone Spring Total Cost: See attached AFE

TVD: Approximately 10,530' TMD: Approximately 21,027'

Proration Unit: W2E2 of Sections 17 & 20, T20S-R34E

Targeted Interval: 2<sup>nd</sup> Bone Spring Total Cost: See attached AFE

TVD: Approximately 10,173' TMD: Approximately 20,458'

Proration Unit: W2E2 of Sections 17 & 20, T20S-R34E

Targeted Interval: 2<sup>nd</sup> Bone Spring Total Cost: See attached AFE

TVD: Approximately 10,530' TMD: Approximately 21,027'

Proration Unit: E2E2 of Sections 17 & 20, T20S-R34E

Targeted Interval: 2<sup>nd</sup> Bone Spring Total Cost: See attached AFE

TVD: Approximately 10,173' TMD: Approximately 20,458'

Proration Unit: E2E2 of Sections 17 & 20, T20S-R34E

Targeted Interval: 2<sup>nd</sup> Bone Spring Total Cost: See attached AFE

TVD: Approximately 10,800' TMD: Approximately 21,297'

Proration Unit: W2E2 of Sections 17 & 20, T20S-R34E

Targeted Interval: Harkey Formation Total Cost: See attached AFE

TVD: Approximately 10,800' TMD: Approximately 21,297'

Proration Unit: E2E2 of Sections 17 & 20, T20S-R34E

Targeted Interval: Harkey Formation Total Cost: See attached AFE

TVD: Approximately 11,060' TMD: Approximately 21,557'

Proration Unit: W2E2 of Sections 17 & 20, T20S-R34E

Targeted Interval: 3<sup>rd</sup> Bone Spring Total Cost: See attached AFE

TVD: Approximately 11,060' TMD: Approximately 21,557'

Proration Unit: E2E2 of Sections 17 & 20, T20S-R34E

Targeted Interval: 3<sup>rd</sup> Bone Spring Total Cost: See attached AFE

TVD: Approximately 11,163' TMD: Approximately 21,448'

Proration Unit: W2E2 of Sections 17 & 20, T20S-R34E

Targeted Interval: Wolfcamp XY Total Cost: See attached AFE

TVD: Approximately 11,163' TMD: Approximately 21,448'

Proration Unit: E2E2 of Sections 17 & 20, T20S-R34E

Targeted Interval: Wolfcamp XY Total Cost: See attached AFE

The locations, TVDs, and targets are approximate and subject to change dependent on surface or subsurface issues encountered. These locations do fall within an approved potash drill island, so any surface changes remain subject to BLM approval. Colgate is proposing to drill these wells under the modified terms of the 1989 AAPL Operating Agreement and a form of said Operating Agreement is enclosed. The Operating Agreement has the following general provisions: