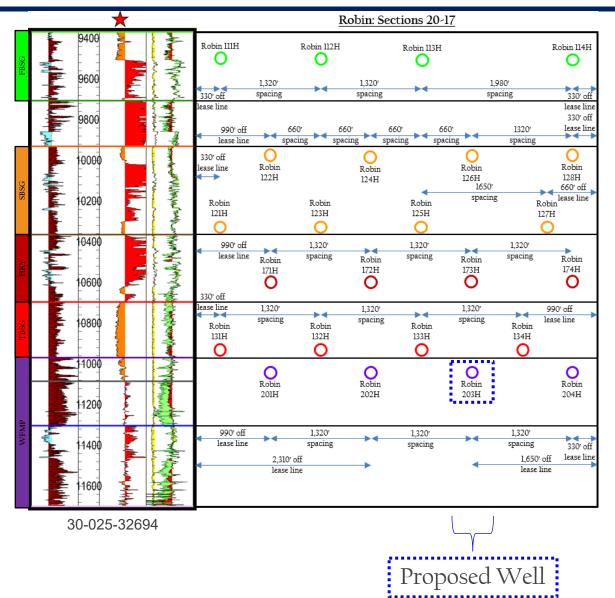

#### 1. Robin Federal Com 111H - West Pad

SHL: 1,680' FSL & 1,255' FWL of Section 20 (or at a legal location within Unit L)

BHL: 10' FNL & 330' FWL of Section 17 FTP: 1,420' FSL & 330' FWL of Section 20 LTP: 100' FNL & 330' FWL of Section 17

TVD: Approximately 9,571' TMD: Approximately 18,982'

Proration Unit: W2W2 of Sections 17 & W2NW, NWSW of Section 20, T20S-R34E

Targeted Interval: 1st Bone Spring Total Cost: See attached AFE

#### 2. Robin Federal Com 112H – West Pad

SHL: 1,680' FSL & 1,375' FWL of Section 20 (or at a legal location within Unit K)

BHL: 10' FNL & 1,650' FWL of Section 17 FTP: 1,420' FSL & 1,650' FWL of Section 20 LTP: 100' FNL & 1,650' FWL of Section 17

TVD: Approximately 9,571' TMD: Approximately 18,982'

Proration Unit: E2W2 of Sections 17 & E2NW, NESW of Section 20, T20S-R34E

Targeted Interval: 1<sup>st</sup> Bone Spring Total Cost: See attached AFE

> 300 N. Marienfeld St., Suite 1000, Midland, Texas 79701 P: (432) 695-4222 | F: (432) 695-4063 www.ColgateEnergy.com

#### 3. Robin Federal Com 113H - East Pad

SHL: 330' FSL & 1,385' FEL of Section 20 (or at a legal location within Unit O)

BHL: 10' FNL & 2,310' FEL of Section 17 FTP: 100' FSL & 2,310' FEL of Section 20 LTP: 100' FNL & 2,310' FEL of Section 17

TVD: Approximately 9,613' TMD: Approximately 19,898'

Proration Unit: W2E2 of Sections 17 & 20, T20S-R34E

Targeted Interval: 1st Bone Spring Total Cost: See attached AFE

#### 4. Robin Federal Com 114H – East Pad

SHL: 330' FSL & 1,265' FEL of Section 20 (or at a legal location within Unit P)

BHL: 10' FNL & 330' FEL of Section 17 FTP: 100' FSL & 330' FEL of Section 20 LTP: 100' FNL & 330' FEL of Section 17

TVD: Approximately 9,613' TMD: Approximately 19,898'

Proration Unit: E2E2 of Sections 17 & 20, T20S-R34E

Targeted Interval: 1st Bone Spring Total Cost: See attached AFE

#### 5. Robin Federal Com 121H - West Pad

SHL: 1,680' FSL & 1,285' FWL of Section 20 (or at a legal location within Unit L)

BHL: 10' FNL & 330' FWL of Section 17 FTP: 1,420' FSL & 330' FWL of Section 20 LTP: 100' FNL & 330' FWL of Section 17

TVD: Approximately 10,530' TMD: Approximately 19,927'

Proration Unit: W2W2 of Sections 17 & W2NW, NWSW of Section 20, T20S-R34E

Targeted Interval: 2<sup>nd</sup> Bone Spring Total Cost: See attached AFE

#### 6. Robin Federal Com 122H - West Pad

SHL: 1,680' FSL & 1,315' FWL of Section 20 (or at a legal location within Unit L)

BHL: 10' FNL & 990' FWL of Section 17 FTP: 1,420' FSL & 990' FWL of Section 20 LTP: 100' FNL & 990' FWL of Section 17

TVD: Approximately 10,150' TMD: Approximately 19,547'

Proration Unit: W2W2 of Sections 17 & W2NW, NWSW of Section 20, T20S-R34E

Targeted Interval: 2<sup>nd</sup> Bone Spring Total Cost: See attached AFE

#### 7. Robin Federal Com 123H - West Pad

SHL: 1,680' FSL & 1,345' FWL of Section 20 (or at a legal location within Unit K)

BHL: 10' FNL & 1,650' FWL of Section 17 FTP: 1,420' FSL & 1,650' FWL of Section 20 LTP: 100' FNL & 1,650' FWL of Section 17

TVD: Approximately 10,530' TMD: Approximately 19,927'

Proration Unit: E2W2 of Sections 17 & E2NW, NESW of Section 20, T20S-R34E

Targeted Interval: 2<sup>nd</sup> Bone Spring Total Cost: See attached AFE

#### 8. Robin Federal Com 124H – West Pad

SHL: 1,680' FSL & 1,405' FWL of Section 20 (or at a legal location within Unit K)

BHL: 10' FNL & 2,310' FWL of Section 17 FTP: 1,420' FSL & 2,310' FWL of Section 20 LTP: 100' FNL & 2,310' FWL of Section 17

TVD: Approximately 10,150' TMD: Approximately 19,547'

Proration Unit: E2W2 of Sections 17 & E2NW, NESW of Section 20, T20S-R34E

Targeted Interval: 2<sup>nd</sup> Bone Spring Total Cost: See attached AFE

#### 9. Robin Federal Com 125H – East Pad

SHL: 330' FSL & 1,355' FEL of Section 20 (or at a legal location within Unit O)

BHL: 10' FNL & 2,310' FEL of Section 17 FTP: 100' FSL & 2,310' FEL of Section 20 LTP: 100' FNL & 2,310' FEL of Section 17

TVD: Approximately 10,530' TMD: Approximately 21,027'

Proration Unit: W2E2 of Sections 17 & 20, T20S-R34E

Targeted Interval: 2<sup>nd</sup> Bone Spring Total Cost: See attached AFE

### 10. Robin Federal Com 126H - East Pad

SHL: 330' FSL & 1,325' FEL of Section 20 (or at a legal location within Unit O)

BHL: 10' FNL & 1,650' FEL of Section 17 FTP: 100' FSL & 1,650' FEL of Section 20 LTP: 100' FNL & 1,650' FEL of Section 17

TVD: Approximately 10,173' TMD: Approximately 20,458'

Proration Unit: W2E2 of Sections 17 & 20, T20S-R34E

Targeted Interval: 2<sup>nd</sup> Bone Spring Total Cost: See attached AFE

#### 11. Robin Federal Com 127H - East Pad

SHL: 330' FSL & 1,295' FEL of Section 20 (or at a legal location within Unit P)

BHL: 10' FNL & 660' FEL of Section 17 FTP: 100' FSL & 660' FEL of Section 20 LTP: 100' FNL & 660' FEL of Section 17

TVD: Approximately 10,530' TMD: Approximately 21,027'

Proration Unit: E2E2 of Sections 17 & 20, T20S-R34E

Targeted Interval: 2<sup>nd</sup> Bone Spring Total Cost: See attached AFE

#### 12. Robin Federal Com 128H – East Pad

SHL: 330' FSL & 1,235' FEL of Section 20 (or at a legal location within Unit P)

BHL: 10' FNL & 330' FEL of Section 17 FTP: 100' FSL & 330' FEL of Section 20 LTP: 100' FNL & 330' FEL of Section 17

TVD: Approximately 10,173' TMD: Approximately 20,458'

Proration Unit: E2E2 of Sections 17 & 20, T20S-R34E

Targeted Interval: 2<sup>nd</sup> Bone Spring Total Cost: See attached AFE

#### 13. Robin Federal Com 171H – West Pad

SHL: 1,480' FSL & 1,255' FWL of Section 20 (or at a legal location within Unit L)

BHL: 10' FNL & 990' FWL of Section 17 FTP: 1,420' FSL & 990' FWL of Section 20 LTP: 100' FNL & 990' FWL of Section 17

TVD: Approximately 10,800' TMD: Approximately 20,197'

Proration Unit: W2W2 of Sections 17 & W2NW, NWSW of Section 20, T20S-R34E

Targeted Interval: Harkey Formation Total Cost: See attached AFE

#### 14. Robin Federal Com 172H - West Pad

SHL: 1,480' FSL & 1,405' FWL of Section 20 (or at a legal location within Unit K)

BHL: 10' FNL & 2,310' FWL of Section 17 FTP: 1,420' FSL & 2,310' FWL of Section 20 LTP: 100' FNL & 2,310' FWL of Section 17

TVD: Approximately 10,800' TMD: Approximately 20,197'

Proration Unit: E2W2 of Sections 17 & E2NW, NESW of Section 20, T20S-R34E

Targeted Interval: Harkey Formation

Total Cost: See attached AFE

#### 15. Robin Federal Com 173H - East Pad

SHL: 10' FSL & 1,385' FEL of Section 20 (or at a legal location within Unit O)

BHL: 10' FNL & 1,650' FEL of Section 17 FTP: 100' FSL & 1,650' FEL of Section 20 LTP: 100' FNL & 1,650' FEL of Section 17

TVD: Approximately 10,800' TMD: Approximately 21,297'

Proration Unit: W2E2 of Sections 17 & 20, T20S-R34E

Targeted Interval: Harkey Formation Total Cost: See attached AFE

#### 16. Robin Federal Com 174H – East Pad

SHL: 10' FSL & 1,235' FEL of Section 20 (or at a legal location within Unit P)

BHL: 10' FNL & 330' FEL of Section 17 FTP: 100' FSL & 330' FEL of Section 20 LTP: 100' FNL & 330' FEL of Section 17

TVD: Approximately 10,800' TMD: Approximately 21,297'

Proration Unit: E2E2 of Sections 17 & 20, T20S-R34E

Targeted Interval: Harkey Formation Total Cost: See attached AFE

#### 17. Robin Federal Com 131H - West Pad

SHL: 1,480' FSL & 1,285' FWL of Section 20 (or at a legal location within Unit L)

BHL: 10' FNL & 330' FWL of Section 17 FTP: 1,420' FSL & 330' FWL of Section 20 LTP: 100' FNL & 330' FWL of Section 17

TVD: Approximately 11,060' TMD: Approximately 20,457'

Proration Unit: W2W2 of Sections 17 & W2NW, NWSW of Section 20, T20S-R34E

Targeted Interval: 3<sup>rd</sup> Bone Spring Total Cost: See attached AFE

#### 18. Robin Federal Com 132H - West Pad

SHL: 1,480' FSL & 1,345' FWL of Section 20 (or at a legal location within Unit K)

BHL: 10' FNL & 1,650' FWL of Section 17 FTP: 1,420' FSL & 1,650' FWL of Section 20 LTP: 100' FNL & 1,650' FWL of Section 17

TVD: Approximately 11,060' TMD: Approximately 20,457'

Proration Unit: E2W2 of Sections 17 & E2NW, NESW of Section 20, T20S-R34E

Targeted Interval: 3<sup>rd</sup> Bone Spring Total Cost: See attached AFE

#### 19. Robin Federal Com 133H - East Pad

SHL: 10' FSL & 1,355' FEL of Section 20 (or at a legal location within Unit O)

BHL: 10' FNL & 2,310' FEL of Section 17 FTP: 100' FSL & 2,310' FEL of Section 20 LTP: 100' FNL & 2,310' FEL of Section 17

TVD: Approximately 11,060' TMD: Approximately 21,557'

Proration Unit: W2E2 of Sections 17 & 20, T20S-R34E

Targeted Interval: 3<sup>rd</sup> Bone Spring Total Cost: See attached AFE

#### 20. Robin Federal Com 134H – East Pad

SHL: 10' FSL & 1,295' FEL of Section 20 (or at a legal location within Unit O)

BHL: 10' FNL & 990' FEL of Section 17 FTP: 100' FSL & 990' FEL of Section 20 LTP: 100' FNL & 990' FEL of Section 17

TVD: Approximately 11,060' TMD: Approximately 21,557'

Proration Unit: E2E2 of Sections 17 & 20, T20S-R34E

Targeted Interval: 3<sup>rd</sup> Bone Spring Total Cost: See attached AFE

#### 21. Robin Federal Com 201H - West Pad

SHL: 1,480' FSL & 1,315' FWL of Section 20 (or at a legal location within Unit L)

BHL: 10' FNL & 990' FWL of Section 17 FTP: 1,420' FSL & 990' FWL of Section 20 LTP: 100' FNL & 990' FWL of Section 17

TVD: Approximately 11,170' TMD: Approximately 20,567'

Proration Unit: W2W2 of Sections 17 & W2NW, NWSW of Section 20, T20S-R34E

Targeted Interval: Wolfcamp XY Total Cost: See attached AFE

#### 22. Robin Federal Com 202H - West Pad

SHL: 1,480' FSL & 1,375' FWL of Section 20 (or at a legal location within Unit K)

BHL: 10' FNL & 2,310' FWL of Section 17 FTP: 1,420' FSL & 2,310' FWL of Section 20 LTP: 100' FNL & 2,310' FWL of Section 17

TVD: Approximately 11,170' TMD: Approximately 20,567'

Proration Unit: E2W2 of Sections 17 & E2NW, NESW of Section 20, T20S-R34E

Targeted Interval: Wolfcamp XY Total Cost: See attached AFE

#### 23. Robin Federal Com 203H - East Pad

SHL: 10' FSL & 1,325' FEL of Section 20 (or at a legal location within Unit O)

BHL: 10' FNL & 1,650' FEL of Section 17 FTP: 100' FSL & 1,650' FEL of Section 20 LTP: 100' FNL & 1,650' FEL of Section 17

TVD: Approximately 11,163' TMD: Approximately 21,448'

Proration Unit: W2E2 of Sections 17 & 20, T20S-R34E

Targeted Interval: Wolfcamp XY Total Cost: See attached AFE

#### 24. Robin Federal Com 204H – East Pad

SHL: 10' FSL & 1,265' FEL of Section 20 (or at a legal location within Unit P)

BHL: 10' FNL & 330' FEL of Section 17 FTP: 100' FSL & 330' FEL of Section 20 LTP: 100' FNL & 330' FEL of Section 17

TVD: Approximately 11,163' TMD: Approximately 21,448'

Proration Unit: E2E2 of Sections 17 & 20, T20S-R34E

Targeted Interval: Wolfcamp XY Total Cost: See attached AFE

The locations, TVDs, and targets are approximate and subject to change dependent on surface or subsurface issues encountered. These locations do fall within an approved potash drill island, so any surface changes remain subject to BLM approval. Colgate is proposing to drill these wells under the modified terms of the 1989 AAPL Operating Agreement and a form of said Operating Agreement is enclosed. The Operating Agreement has the following general provisions: