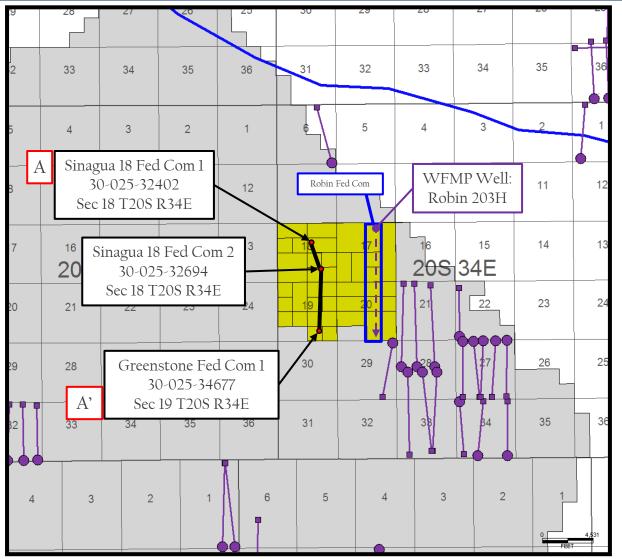

# ALL INFORMATION IN THE APPLICATION MUST BE SUPPORTED BY SIGNED AFFIDAVITS

| Case No.:                                                    | 22863                                                                               |
|--------------------------------------------------------------|-------------------------------------------------------------------------------------|
| Hearing Date:                                                | 7/7/2022                                                                            |
| Applicant                                                    | Colgate Operating, LLC                                                              |
| Designated Operator & OGRID                                  | 371449                                                                              |
| Applicant's Counsel                                          | Hinkle Shanor LLP                                                                   |
| Case Title                                                   | Application of Colgate Operating, LLC for Compulsory Pooling, Le County, New Mexico |
| Entries of Appearance/Intervenors                            | Doyle and Margaret Hartman                                                          |
| Well Family                                                  | Robin Federal Com                                                                   |
| Formation/Pool                                               | NODIII FEGERAL COIII                                                                |
| Formation Name(s) or Vertical Extent                         | Wolfcamp Formation                                                                  |
| Primary Product (Oil or Gas)                                 | Oil                                                                                 |
| Pooling this vertical extent                                 | Wolfcamp Formation                                                                  |
| Pool Name and Pool Code                                      | ·                                                                                   |
|                                                              | WC-025 G-08 S203429P; Wolfcamp Pool, Code 98247                                     |
| Well Location Setback Rules                                  | Standard                                                                            |
| Spacing Unit Size                                            | 320-acre                                                                            |
| Spacing Unit                                                 | U. d. and                                                                           |
| Type (Horizontal/Vertical)                                   | Horizontal                                                                          |
| Size (Acres)                                                 | 320                                                                                 |
| Building Blocks                                              | quarter-quarter                                                                     |
| Orientation                                                  | North/South                                                                         |
| Description: TRS/County                                      | W/2 E/2 of Sections 17 and 20, Township 20 South, Range 34 Eas                      |
|                                                              | Lea County, New Mexico                                                              |
| Standard Horizontal Well Spacing Unit (Y/N), If No, describe | Yes                                                                                 |
| Other Situations                                             |                                                                                     |
| Depth Severance: Y/N. If yes, description                    | No                                                                                  |
| Proximity Tracts: If yes, description                        | No                                                                                  |
| Proximity Defining Well: if yes, description                 | N/A                                                                                 |
| Well(s)                                                      |                                                                                     |
| Name & API (if assigned), surface and bottom hole location,  | Add wells as needed                                                                 |
| footages, completion target, orientation, completion status  |                                                                                     |
| (standard or non-standard)                                   |                                                                                     |
| Well #1                                                      | Robin Federal Com 203H (API # pending)                                              |
|                                                              | SHL: 10' FSL & 1325' FEL, Unit O, Section 20, T20S-R34E                             |
|                                                              | BHL: 10' FNL & 1650' FNL, Unit B, Section 17, T20S-R34E                             |
|                                                              | Completion Target: Wolfcamp (Approx. 11,163' TVD)                                   |
|                                                              | Well Orientation: North to South                                                    |
|                                                              | Well offentation. North to South                                                    |
|                                                              |                                                                                     |
| Horizontal Well First and Last Take Points                   | Exhibit A-2                                                                         |
| Completion Target (Formation, TVD and MD)                    | Exhibit A-4                                                                         |
| AFE Capex and Operating Costs                                |                                                                                     |
| Drilling Supervision/Month \$                                | \$8,000.00                                                                          |
| Production Supervision/Month \$                              | \$800.00                                                                            |
| Justification for Supervision Costs                          | Exhibit A                                                                           |
|                                                              | 200%                                                                                |
| Requested Risk Charge                                        | T                                                                                   |
| Requested Risk Charge  Notice of Hearing                     |                                                                                     |
| Notice of Hearing Proposed Notice of Hearing                 | Exhibit A-1                                                                         |

- 1. Applicant is a working interest owner in the Unit and has the right to drill wells thereon.
- 2. The Unit will be dedicated to the **Robin Federal Com 203H** well ("Well") to be horizontally drilled from a surface hole location in the SW/4 SE/4 (Unit O) of Section 20 to a bottom hole location in the NW/4 NE/4 (Unit B) of Section 17.
  - 3. The completed interval of the Well will be orthodox.
- 4. Applicant has undertaken diligent, good-faith efforts to obtain voluntary agreements from all interest owners to participate in the drilling of the Well but has been unable to obtain voluntary agreements from all interest owners.
- 5. The pooling of uncommitted interests will avoid the drilling of unnecessary wells, prevent waste, and protect correlative rights.
- 6. In order to allow Applicant to obtain its just and fair share of the oil and gas underlying the subject lands, all uncommitted mineral interests in the Unit should be pooled and Applicant should be designated the operator of the Well and Unit.