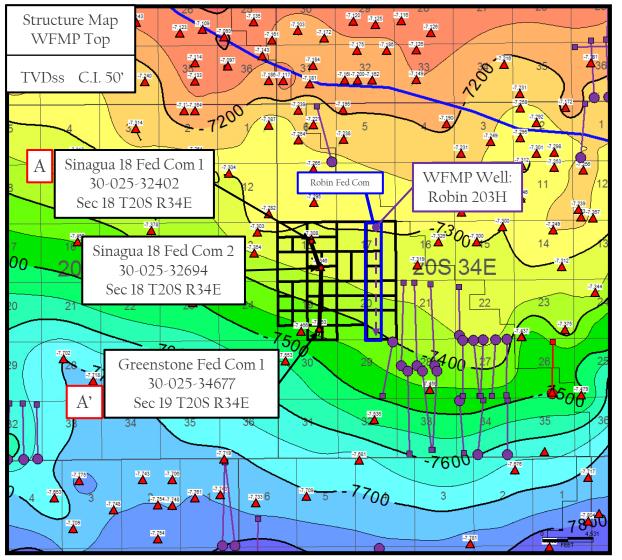

# ALL INFORMATION IN THE APPLICATION MUST BE SUPPORTED BY SIGNED AFFIDAVITS

| Case No.:                                                    | 22863                                                                               |
|--------------------------------------------------------------|-------------------------------------------------------------------------------------|
| Hearing Date:                                                | 7/7/2022                                                                            |
| Applicant                                                    | Colgate Operating, LLC                                                              |
| Designated Operator & OGRID                                  | 371449                                                                              |
| Applicant's Counsel                                          | Hinkle Shanor LLP                                                                   |
| Case Title                                                   | Application of Colgate Operating, LLC for Compulsory Pooling, Le County, New Mexico |
| Entries of Appearance/Intervenors                            | Doyle and Margaret Hartman                                                          |
| Well Family                                                  | Robin Federal Com                                                                   |
| Formation/Pool                                               | NODIII FEGERAL COIII                                                                |
| Formation Name(s) or Vertical Extent                         | Wolfcamp Formation                                                                  |
| Primary Product (Oil or Gas)                                 | Oil                                                                                 |
| Pooling this vertical extent                                 | Wolfcamp Formation                                                                  |
| Pool Name and Pool Code                                      | ·                                                                                   |
|                                                              | WC-025 G-08 S203429P; Wolfcamp Pool, Code 98247                                     |
| Well Location Setback Rules                                  | Standard                                                                            |
| Spacing Unit Size                                            | 320-acre                                                                            |
| Spacing Unit                                                 | U. d. and                                                                           |
| Type (Horizontal/Vertical)                                   | Horizontal                                                                          |
| Size (Acres)                                                 | 320                                                                                 |
| Building Blocks                                              | quarter-quarter                                                                     |
| Orientation                                                  | North/South                                                                         |
| Description: TRS/County                                      | W/2 E/2 of Sections 17 and 20, Township 20 South, Range 34 Eas                      |
|                                                              | Lea County, New Mexico                                                              |
| Standard Horizontal Well Spacing Unit (Y/N), If No, describe | Yes                                                                                 |
| Other Situations                                             |                                                                                     |
| Depth Severance: Y/N. If yes, description                    | No                                                                                  |
| Proximity Tracts: If yes, description                        | No                                                                                  |
| Proximity Defining Well: if yes, description                 | N/A                                                                                 |
| Well(s)                                                      |                                                                                     |
| Name & API (if assigned), surface and bottom hole location,  | Add wells as needed                                                                 |
| footages, completion target, orientation, completion status  |                                                                                     |
| (standard or non-standard)                                   |                                                                                     |
| Well #1                                                      | Robin Federal Com 203H (API # pending)                                              |
|                                                              | SHL: 10' FSL & 1325' FEL, Unit O, Section 20, T20S-R34E                             |
|                                                              | BHL: 10' FNL & 1650' FNL, Unit B, Section 17, T20S-R34E                             |
|                                                              | Completion Target: Wolfcamp (Approx. 11,163' TVD)                                   |
|                                                              | Well Orientation: North to South                                                    |
|                                                              | Well offentation. North to South                                                    |
|                                                              |                                                                                     |
| Horizontal Well First and Last Take Points                   | Exhibit A-2                                                                         |
| Completion Target (Formation, TVD and MD)                    | Exhibit A-4                                                                         |
| AFE Capex and Operating Costs                                |                                                                                     |
| Drilling Supervision/Month \$                                | \$8,000.00                                                                          |
| Production Supervision/Month \$                              | \$800.00                                                                            |
| Justification for Supervision Costs                          | Exhibit A                                                                           |
|                                                              | 200%                                                                                |
| Requested Risk Charge                                        | T                                                                                   |
| Requested Risk Charge  Notice of Hearing                     |                                                                                     |
| Notice of Hearing Proposed Notice of Hearing                 | Exhibit A-1                                                                         |

- 1. Applicant is a working interest owner in the Unit and has the right to drill wells thereon.
- 2. The Unit will be dedicated to the **Robin Federal Com 203H** well ("Well") to be horizontally drilled from a surface hole location in the SW/4 SE/4 (Unit O) of Section 20 to a bottom hole location in the NW/4 NE/4 (Unit B) of Section 17.
  - 3. The completed interval of the Well will be orthodox.
- 4. Applicant has undertaken diligent, good-faith efforts to obtain voluntary agreements from all interest owners to participate in the drilling of the Well but has been unable to obtain voluntary agreements from all interest owners.
- 5. The pooling of uncommitted interests will avoid the drilling of unnecessary wells, prevent waste, and protect correlative rights.
- 6. In order to allow Applicant to obtain its just and fair share of the oil and gas underlying the subject lands, all uncommitted mineral interests in the Unit should be pooled and Applicant should be designated the operator of the Well and Unit.