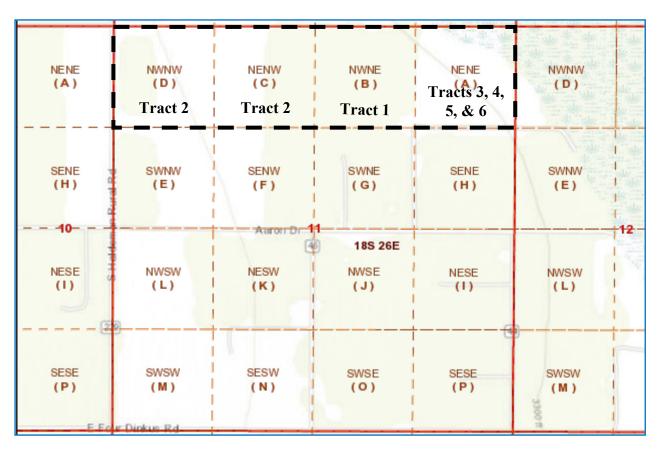

6. Specifically, Redwood seeks to pool lessors whose lease instruments do not authorize pooling more than 40 acres for oil wells. The owners Redwood seeks to pool have already leased their mineral interests and, therefore, were not provided well proposal letters or AFEs. As royalty interests, their interests are not cost bearing; therefore, Redwood does not seek to apply a 200% risk charge against their interests. Redwood is seeking authority to compulsory pool their interests into a horizontal well spacing unit of approximately 160 acres in this case.

7. Redwood intends to dedicate this standard horizontal spacing unit to the proposed initial **Brainard 11 #2H well** and the **Brainard 11 #3H well**, both of which are to be horizontally drilled from surface locations in the NW/4 NW/4 (Unit D) of Section 12, Township 18 South, Range 26 East, to bottom hole locations in the NW/4 NW/4 (Unit D) of Section 11, Township 18 South, Range 26 East. The completed interval of the wells will comply with statewide setbacks for oil wells.

8. **Redwood Exhibit C-1** contains the C-102s for the proposed wells. The exhibit shows that these wells will be assigned to the Red Lake; Glorieta-Yeso (Pool code 51120).

9. **Redwood Exhibit C-2** identifies ownership interests by tract and on a unit basis within the proposed spacing unit and also includes a breakdown of ownership interests. Redwood seeks to pool the interest owners identified in the exhibit.