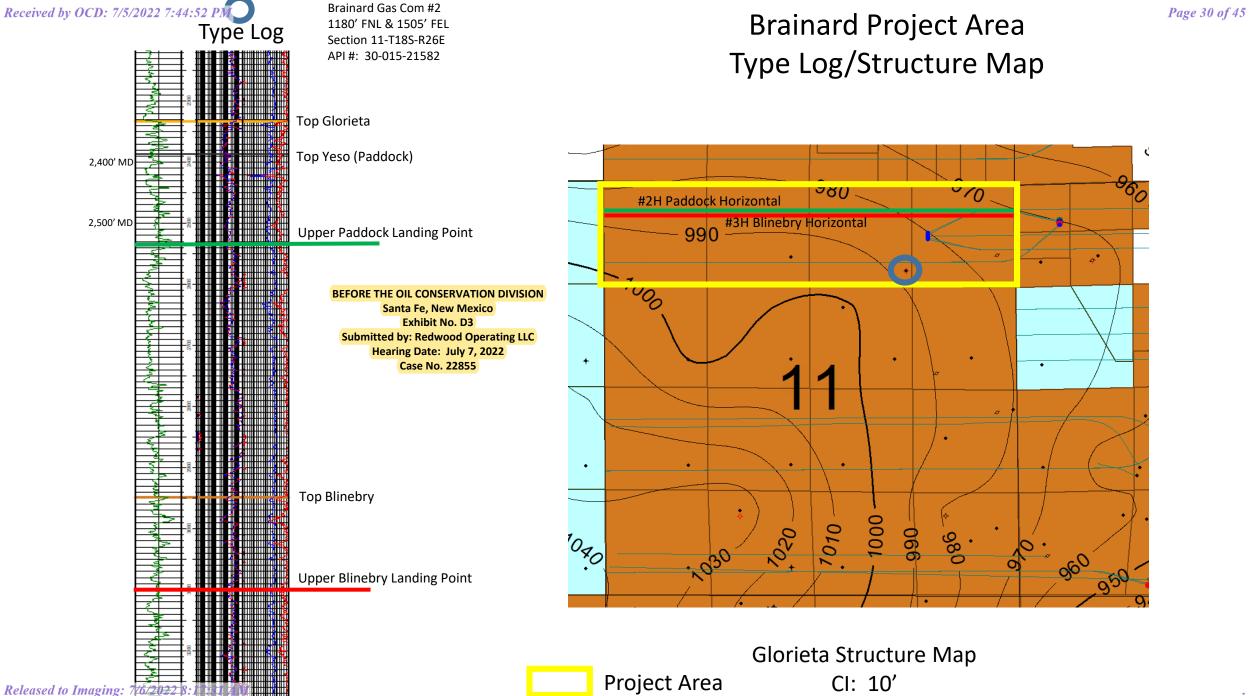

8. **Redwood Exhibit C-1** contains the C-102s for the proposed wells. The exhibit shows that these wells will be assigned to the Red Lake; Glorieta-Yeso (Pool code 51120).

9. **Redwood Exhibit C-2** identifies ownership interests by tract and on a unit basis within the proposed spacing unit and also includes a breakdown of ownership interests. Redwood seeks to pool the interest owners identified in the exhibit.