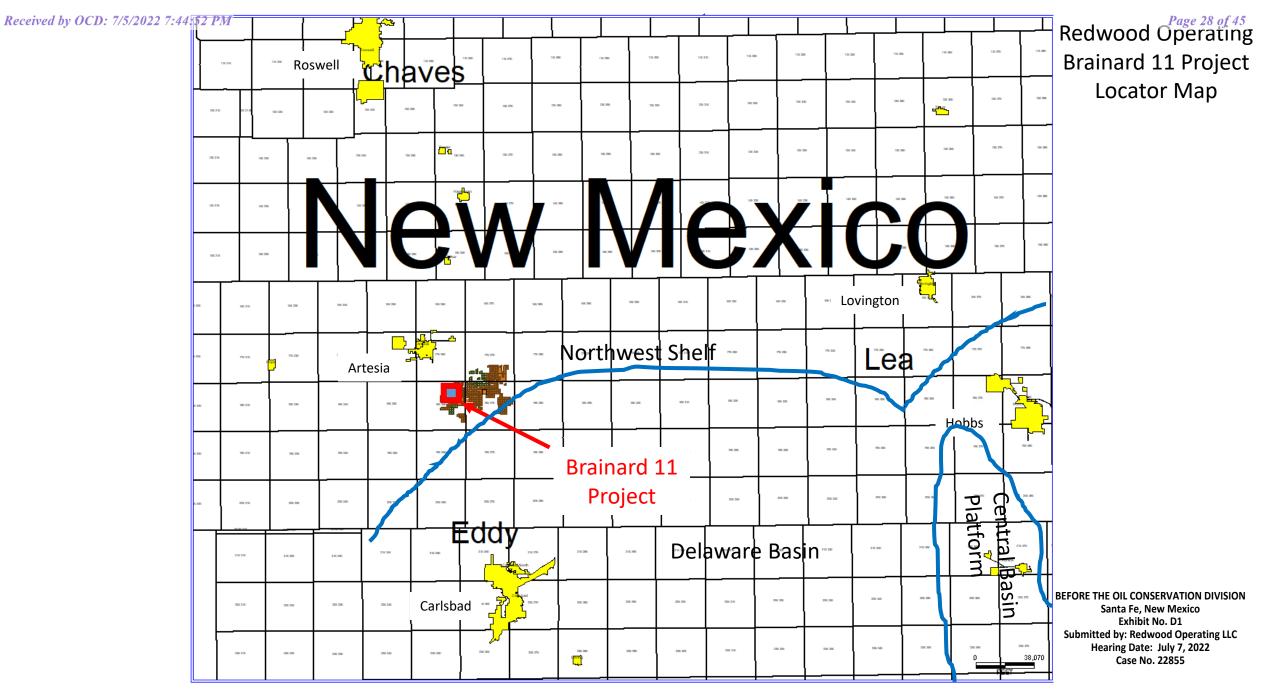

ea are suitable for development by horizontal wells and the tracts comprising the proposed spacing unit will contribute more-or-less equally to the production from the wellbores.

12. In my opinion, the granting of Redwood's applications will be in the best interest of conservation, the prevention of waste, and protection of correlative rights.

13. **Redwood Exhibits D-1 through D-4** were either prepared by me or compiled under my direction and supervision.

FURTHER AFFIANT SAYETH NAUGHT.

CHARLES SADLER

STATE OF ARIZONA ) COUNTY OF <u>Mavilopa</u> )

SUBSCRIBED and SWORN to before me this  $\frac{21}{200}$  day of June 2022 by Charles Sadler.

Dalas

My Commission Expires:

9-19-23

JESSIE SALAS Notary Public - Arizona Maricopa County Commission # 572526 My Comm. Expires Sep 19, 2023



#### *Received by OCD:* 7/5/2022 7:44:52 PM



Released to Imaging: 7/6/2022 8:17:31 AM



**Released to Imaging:** 





#### STATE OF NEW MEXICO DEPARTMENT OF ENERGY, MINERALS AND NATURAL RESOURCES OIL CONSERVATION DIVISION

### APPLICATION OF REDWOOD OPERATING LLC FOR COMPULSORY POOLING, EDDY COUNTY, NEW MEXICO.

#### **CASE NO. 22855**

#### **AFFIDAVIT**

| STATE OF NEW MEXICO | )     |
|---------------------|-------|
|                     | ) ss. |
| COUNTY OF SANTA FE  | )     |

Michael H. Feldewert, attorney in fact and authorized representative of the Applicant herein, being first duly sworn, upon oath, states

1. The above-referenced application and notice of the hearing on this application was sent by certified mail to the affected parties on the date set forth in the letter