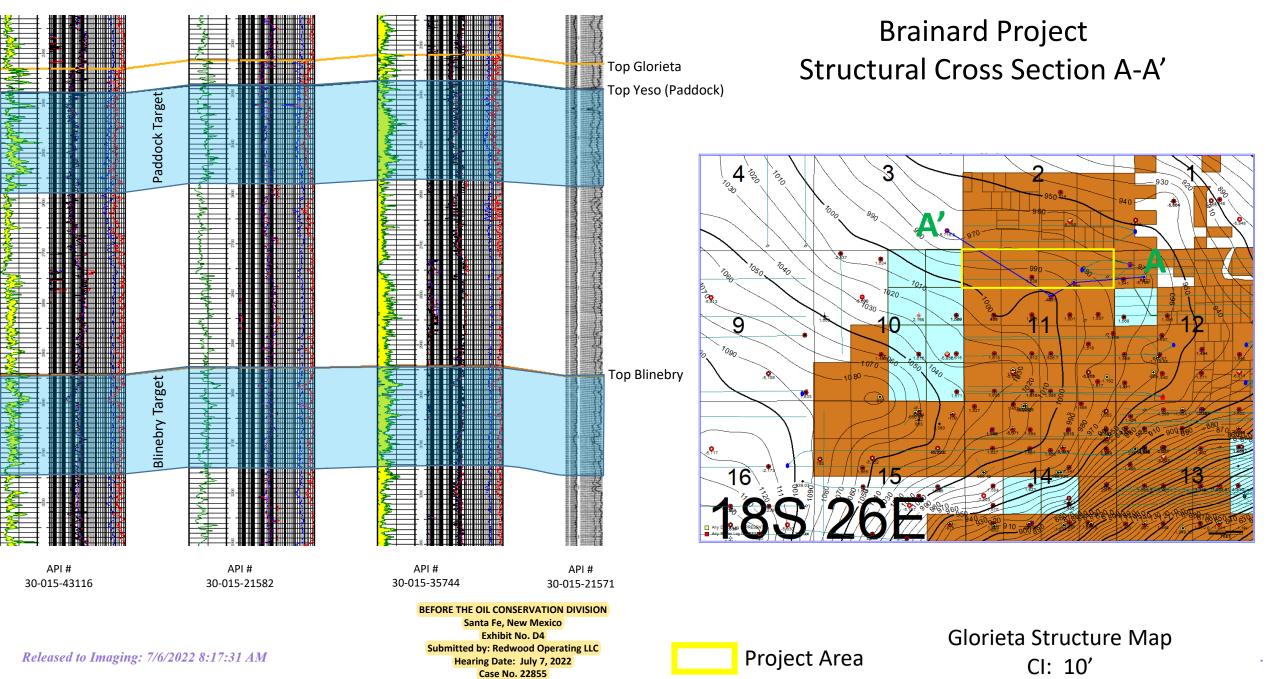

8. **Redwood Exhibit C-1** contains the C-102s for the proposed wells. The exhibit shows that these wells will be assigned to the Red Lake; Glorieta-Yeso (Pool code 51120).

9. **Redwood Exhibit C-2** identifies ownership interests by tract and on a unit basis within the proposed spacing unit and also includes a breakdown of ownership interests. Redwood seeks to pool the interest owners identified in the exhibit.