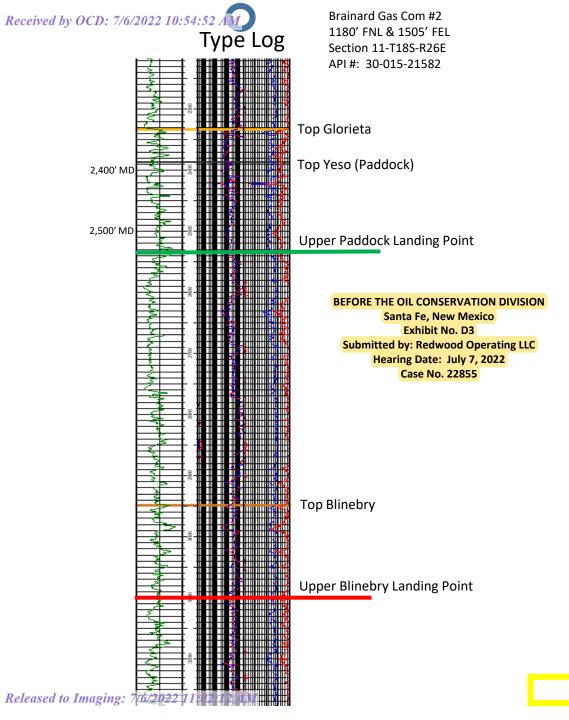

- 6. Specifically, Redwood seeks to pool lessors whose lease instruments do not authorize pooling more than 40 acres for oil wells. The owners Redwood seeks to pool have already leased their mineral interests and, therefore, were not provided well proposal letters or AFEs. As royalty interests, their interests are not cost bearing; therefore, Redwood does not seek to apply a 200% risk charge against their interests. Redwood is seeking authority to compulsory pool their interests into a horizontal well spacing unit of approximately 160 acres in this case.
- 7. Redwood intends to dedicate this standard horizontal spacing unit to the proposed initial **Brainard 11 #2H well** and the **Brainard 11 #3H well**, both of which are to be horizontally drilled from surface locations in the NW/4 NW/4 (Unit D) of Section 12, Township 18 South, Range 26 East, to bottom hole locations in the NW/4 NW/4 (Unit D) of Section 11, Township 18 South, Range 26 East. The completed interval of the wells will comply with statewide setbacks for oil wells.
- 8. **Redwood Exhibit C-1** contains the C-102s for the proposed wells. The exhibit shows that these wells will be assigned to the Red Lake; Glorieta-Yeso (Pool code 51120).
- 9. **Redwood Exhibit C-2** identifies ownership interests by tract and on a unit basis within the proposed spacing unit and also includes a breakdown of ownership interests. Redwood seeks to pool the interest owners identified in the exhibit.
- 10. The uncommitted mineral interest owners have been contacted multiple times regarding the proposed wells but have yet to reach voluntary agreement. **Redwood Exhibit C-3** contains a summary chronology of the contacts with the interest owners that Redwood seeks to