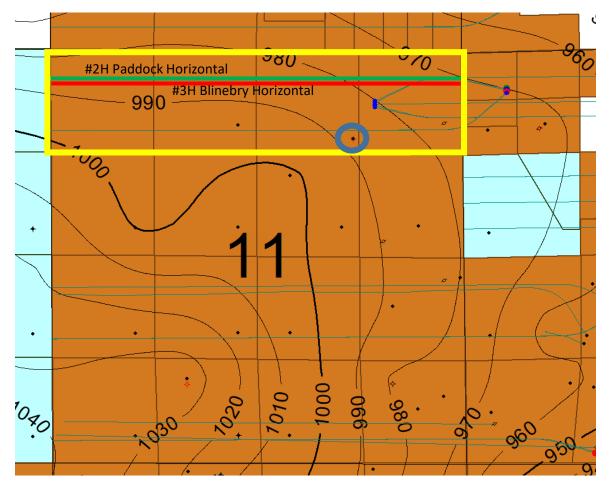

- 6. Specifically, Redwood seeks to pool lessors whose lease instruments do not authorize pooling more than 40 acres for oil wells. The owners Redwood seeks to pool have already leased their mineral interests and, therefore, were not provided well proposal letters or AFEs. As royalty interests, their interests are not cost bearing; therefore, Redwood does not seek to apply a 200% risk charge against their interests. Redwood is seeking authority to compulsory pool their interests into a horizontal well spacing unit of approximately 160 acres in this case.
- 7. Redwood intends to dedicate this standard horizontal spacing unit to the proposed initial **Brainard 11 #2H well** and the **Brainard 11 #3H well**, both of which are to be horizontally drilled from surface locations in the NW/4 NW/4 (Unit D) of Section 12, Township 18 South, Range 26 East, to bottom hole locations in the NW/4 NW/4 (Unit D) of Section 11, Township 18 South, Range 26 East. The completed interval of the wells will comply with statewide setbacks for oil wells.
- 8. **Redwood Exhibit C-1** contains the C-102s for the proposed wells. The exhibit shows that these wells will be assigned to the Red Lake; Glorieta-Yeso (Pool code 51120).
- 9. **Redwood Exhibit C-2** identifies ownership interests by tract and on a unit basis within the proposed spacing unit and also includes a breakdown of ownership interests. Redwood seeks to pool the interest owners identified in the exhibit.
- 10. The uncommitted mineral interest owners have been contacted multiple times regarding the proposed wells but have yet to reach voluntary agreement. **Redwood Exhibit C-3** contains a summary chronology of the contacts with the interest owners that Redwood seeks to