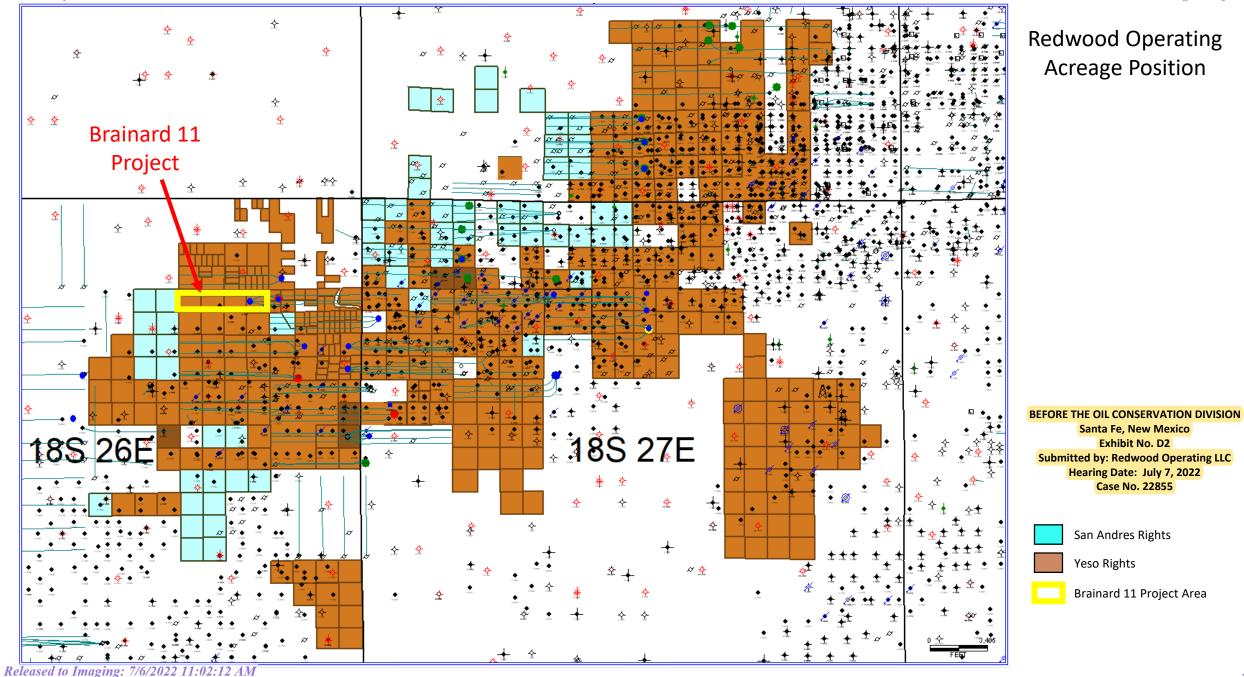

Containing 160.00 acres, more or less

BEFORE THE OIL CONSERVATION DIVISION
Santa Fe, New Mexico
Exhibit No. C2
Submitted by: Redwood Operating LLC
Hearing Date: July 7, 2022
Case No. 22855