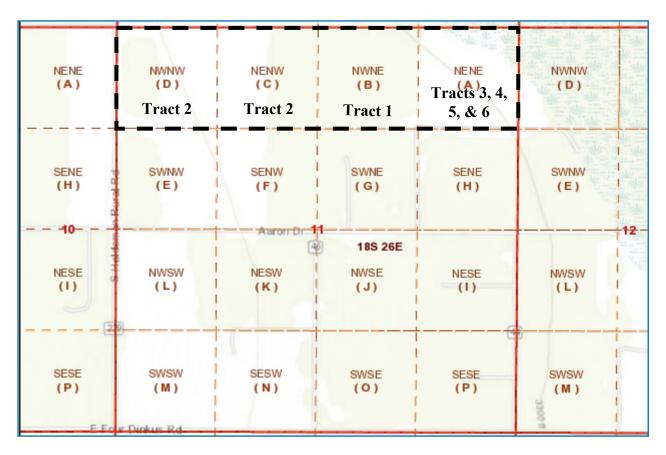

### **Tract Map**

Brainard 11 #2H & #3H

Spacing Unit:

N2N2 of Section 11 – Township 18 South, Range 26 East, NMPM

Limited from the Top of the Yeso Formation down to the Base of the Yeso Formation

Eddy County, New Mexico

Containing 160.00 acres, more or less

BEFORE THE OIL CONSERVATION DIVISION
Santa Fe, New Mexico
Exhibit No. C2
Submitted by: Redwood Operating LLC
Hearing Date: July 7, 2022
Case No. 22855

### Exhibit C-2 Brainard 11 #2H, #3H Ownership Schedule

| Name                          | Interest Type                   | Working Interest             | Fee Mineral |
|-------------------------------|---------------------------------|------------------------------|-------------|
|                               | Tract 1 - NW4NE4 Section 11,    | T18S-R26E - 40 acres         |             |
| Pecos Oil & Gas LLC           | Working Interest                | 0.95610435                   |             |
|                               |                                 |                              |             |
| Sabinal Energy Operating LLC  | Working Interest                | 0.02304025                   |             |
| Hoya Energy LP                | Working Interest                | 0.02085540                   |             |
| Thomas P. Stroup              | Fee Mineral                     |                              | 0.33333300  |
| Marcus R. Stroup and Agnes    |                                 |                              |             |
| T. Stroup, as Trustees of the |                                 |                              |             |
| Marcus R. Stroup and Agnes    |                                 |                              |             |
| T. Stroup Revocable Trust     |                                 |                              |             |
| dated May 12, 2004            | Fee Mineral                     |                              | 0.33333400  |
| Stephen A. Glover             | Fee Mineral                     |                              | 0.16666650  |
| Deborah K. Tepe               | Fee Mineral                     |                              | 0.16666650  |
| Total:                        |                                 | 1.00000000                   | 1.00000000  |
|                               | Tract 2 - N2NW4 Section 11,     | T18S-R26E - 80 acres         |             |
| Pecos Oil & Gas LLC           | Working Interest                | 1.00000000                   |             |
| Thomas P. Stroup              | Fee Mineral                     |                              | 0.33333300  |
| Marcus R. Stroup and Agnes    |                                 |                              |             |
| T. Stroup, as Trustees of the |                                 |                              |             |
| Marcus R. Stroup and Agnes    |                                 |                              |             |
| T. Stroup Revocable Trust     |                                 |                              |             |
| dated May 12, 2004            | Fee Mineral                     |                              | 0.33333400  |
| Stephen A. Glover             | Fee Mineral                     |                              | 0.16666650  |
| Deborah K. Tepe               | Fee Mineral                     |                              | 0.1666650   |
| Sara Johnson                  | Future Mineral Interest         |                              | 0.00000000  |
| Paige Huckaby                 | Future Mineral Interest         |                              | 0.00000000  |
| Nikki Worley                  | Future Mineral Interest         |                              | 0.00000000  |
| Total:                        |                                 | 1.00000000                   | 1.00000000  |
| Tract 3 - Fairch              | ild's Farm Tracts 302, 305, 307 | Section 11, T18S-R26E - 17.2 | 0 acres     |
| Pecos Oil & Gas LLC           | Working Interest                | 0.95610435                   |             |
|                               |                                 |                              |             |
| Sabinal Energy Operating LLC  | Working Interest                | 0.02304025                   |             |
| Hoya Energy LP                | Working Interest                | 0.02085540                   |             |
| HTI Resources, Inc.           | Fee Mineral                     |                              | 0.50000000  |
| The First National Bank of    |                                 |                              |             |
| Roswell, Trustee under the    |                                 |                              |             |
| Living Trust of Laura Lynn    |                                 |                              |             |
| DeBardeleben                  | Fee Mineral                     |                              | 0.10416667  |
| Edward Charles Cahoon         | Fee Mineral                     |                              | 0.14583333  |
| Dianne C. Magee a/k/a         |                                 |                              |             |
| Dianne Cahoon                 | Fee Mineral                     |                              | 0.14583333  |
| Katharine A. Keller           | Fee Mineral                     |                              | 0.02604167  |
| Anne K. Silva                 | Fee Mineral                     |                              | 0.02604167  |
| Redeemed Holdings, LLC        | Fee Mineral                     |                              | 0.01692708  |