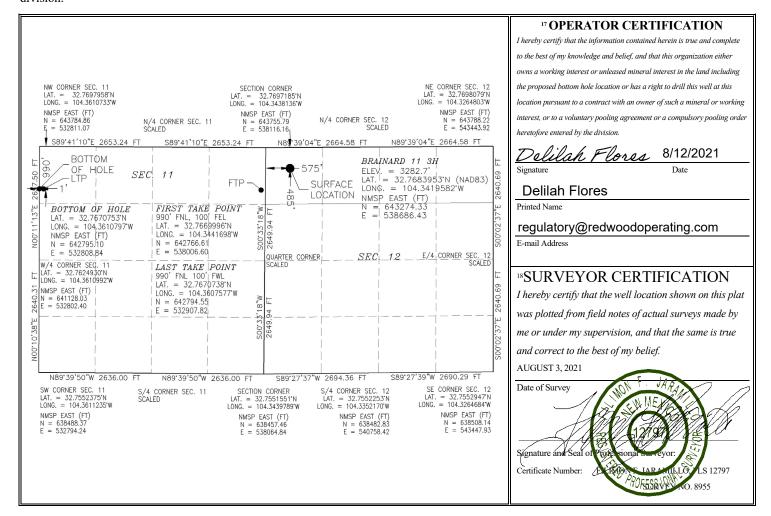

Energy, Minerals & Natural Resources Department
OIL CONSERVATION DIVISION
1220 South St. Francis Dr.
Santa Fe, NM 87505

Form C-102
Revised August 1, 2011
Submit one copy to appropriate
District Office

☐ AMENDED REPORT

### WELL LOCATION AND ACREAGE DEDICATION PLAT

| <sup>1</sup> API Number    |  | <sup>2</sup> Pool Code <sup>3</sup> Pool Name |  |                               |  |        |
|----------------------------|--|-----------------------------------------------|--|-------------------------------|--|--------|
| 51120 Red                  |  | Red Lake; Glorieta-Yeso                       |  |                               |  |        |
| <sup>4</sup> Property Code |  | <sup>5</sup> Property Name                    |  | <sup>6</sup> Well Number      |  |        |
| 299527                     |  | BRAINARD 11                                   |  | 3Н                            |  |        |
| <sup>7</sup> OGRID No.     |  | 8 Operator Name                               |  | <sup>9</sup> Elevation        |  |        |
| 330211                     |  | REDWOOD OPERATING, LLC                        |  | REDWOOD OPERATING, LLC 3282.7 |  | 3282.7 |

<sup>10</sup> Surface Location

| UL or lot no. | Section                                                      | Township | Range | Lot Idn | Feet from the | North/South line | Feet from the | East/West line | County |
|---------------|--------------------------------------------------------------|----------|-------|---------|---------------|------------------|---------------|----------------|--------|
| D             | 12                                                           | 18 S     | 26 E  |         | 485           | NORTH            | 575           | WEST           | EDDY   |
|               | <sup>11</sup> Bottom Hole Location If Different From Surface |          |       |         |               |                  |               |                |        |
| UL or lot no. | Section                                                      | Township | Range | Lot Idn | Feet from the | North/South line | Feet from the | East/West line | County |
| D             | 11                                                           | 18 S     | 26 E  |         | 990           | NORTH            | 1             | WEST           | EDDV   |

12 Dedicated Acres 13 Joint or Infill 14 Consolidation Code 15 Order No.

No allowable will be assigned to this completion until all interests have been consolidated or a non-standard unit has been approved by the division.