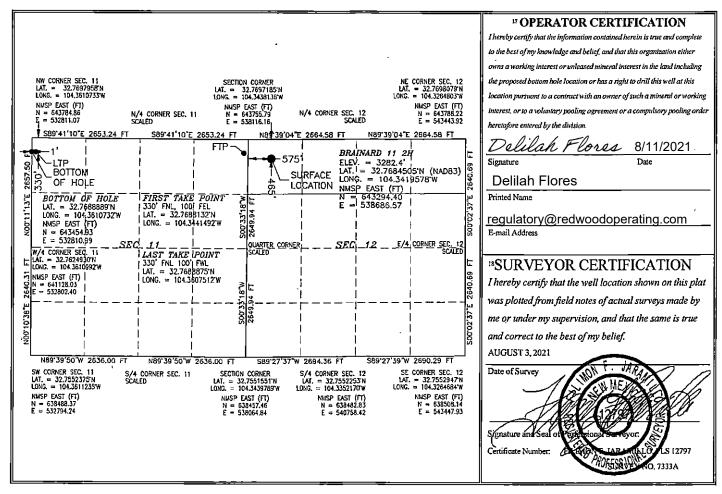

# State of New Mexico Energy, Minerals & Natural Resources Department OIL CONSERVATION DIVISION 1220 South St. Francis Dr. Santa Fe, NM 87505

Form C-102
Revised August 1, 2011
Submit one copy to appropriate
District Office

☐ AMENDED REPORT

WELL LOCATION AND ACREAGE DEDICATION PLAT

| 1                  | <sup>1</sup> API Number        |                             | <sup>2</sup> Pool Code     |         | e             | <sup>3</sup> Pool Name  |               |                        |        |  |
|--------------------|--------------------------------|-----------------------------|----------------------------|---------|---------------|-------------------------|---------------|------------------------|--------|--|
| _                  |                                |                             | 511                        | 20      | F             | Red Lake; Gloriet       | a-Yeso        |                        | •      |  |
| 4 Property         | Code                           |                             | <sup>5</sup> Property Name |         |               |                         | 6             | Well Number            |        |  |
| 329360             |                                | _                           | BRAINARD 11 2H             |         |               |                         |               | 2H                     |        |  |
| <sup>7</sup> OGRID | No.                            | 8 Operator Name 9 Elevation |                            |         |               |                         |               | <sup>9</sup> Elevation |        |  |
| 33021              | .1                             |                             |                            | REI     | OWOOD OP      | D OPERATING, LLC 3282.4 |               |                        |        |  |
|                    | <sup>10</sup> Surface Location |                             |                            |         |               |                         |               |                        |        |  |
| UL or lot no.      | Section                        | Township                    | Range                      | Lot Idn | Feet from the | North/South line        | Feet from the | East/West line         | County |  |
| I 10               | 1 10                           | 10.0                        | 0 / T                      |         | 1 4/-         | .   2702222             |               |                        |        |  |

| L                                                           | D                                                | 12      | 18 S     | 26 E  |         | 465                     | NORTH            | 575           | WEST           | EDDY   |
|-------------------------------------------------------------|--------------------------------------------------|---------|----------|-------|---------|-------------------------|------------------|---------------|----------------|--------|
| _                                                           | " Bottom Hole Location If Different From Surface |         |          |       |         |                         |                  |               |                |        |
|                                                             | UL or lot no.                                    | Section | Township | Range | Lot Idn | Feet from the           | North/South line | Feet from the | East/West line | County |
|                                                             | D                                                | 11      | 18 S     | 26 E  |         | 330                     | NORTH            | 1             | WEST           | EDDY   |
| 12 Dedicated Acres 13 Joint or Infill 14 Consolidation Code |                                                  |         | a Code   |       |         | <sup>15</sup> Order No. |                  |               |                |        |
|                                                             |                                                  |         |          |       |         |                         |                  |               |                |        |

No allowable will be assigned to this completion until all interests have been consolidated or a non-standard unit has been approved by the division.

BEFORE THE OIL CONSERVATION DIVISION

Santa Fe, New Mexico Exhibit No. C1