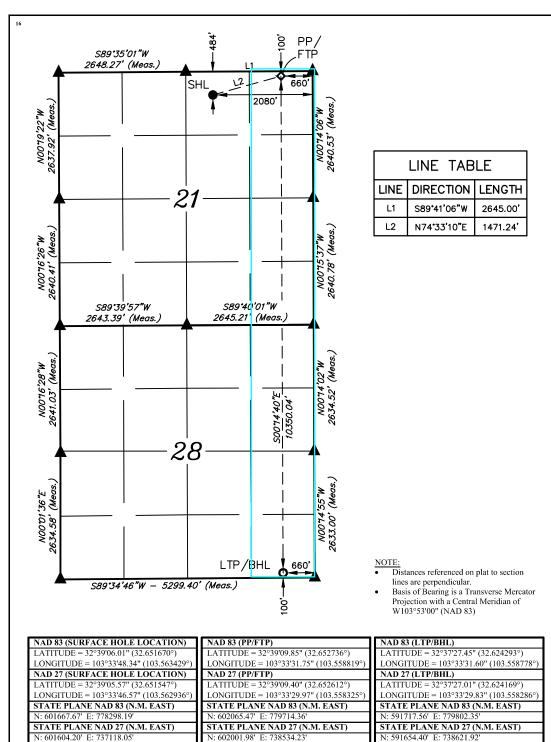

- 6. Under <u>Case No. 22891</u>, Cimarex seeks to dedicate to the unit the <u>Mescalero Ridge 21-28 Fed Com 2H Well</u> (API 30-015-pending) as an initial oil well, horizontally drilled from a surface location in the NW/4 NE/4 (Unit B) of Section 21 to a bottom hole location in the SW/4 SE/4 (Unit O) of Section 28; approximate TVD of 10,750', as defined by the Triple Combo Log in the Mescalero Ridge 20 Federal 1 Well (API No. 30-025-36099); approximate TMD of 20,510'; FTP in Section 21: approx. 544' FNL, 1,980' FEL; LTP in Section 28: approx. 100' FSL, 1,980' FEL.
  - 7. The proposed C-102s for the wells are attached as **Exhibit A-1**.
- 8. A general location plat and a plat outlining the unit being pooled is attached hereto as **Exhibit A-2**, which shows the location of the proposed wells within the unit. The location of the wells are orthodox, and meet the Division's offset requirements for horizontal wells under statewide rules.
- 9. The parties being pooled, the nature of their interests, and their last known addresses are listed on **Exhibit A-2** attached hereto. **Exhibit A-2** includes information regarding working interest owners and overriding royalty interest owners.
- 10. A depth severance exists in the Bone Spring formation within the proposed unit. Accordingly, Cimarex seeks to pool a portion of the Quail Ridge; Bone Spring pool [Code 50460], to include the 3rd Bone Spring formation, from a stratigraphic equivalent of 10,290 feet measured depth, as defined by the Triple Combo Log in the Mescalero Ridge 20 Federal 1 Well (API No. 30-025-36099), that being the base of the 2<sup>nd</sup> Bone Spring, to a depth of 10,768 feet, that being the

## WELL LOCATION AND ACREAGE DEDICATION PLAT

| <sup>1</sup> API Number 30-025   |  | <sup>2</sup> Pool Code<br>50460 |                                         |                                   |
|----------------------------------|--|---------------------------------|-----------------------------------------|-----------------------------------|
| <sup>4</sup> Property Code       |  | <sup>5</sup> Pr<br>MESCALERO    | operty Name<br>PRIDGE 21-28 Federal Com | <sup>6</sup> Well Number<br>2H    |
| <sup>7</sup> OGRID No.<br>215099 |  |                                 | perator Name<br>EX ENERGY CO.           | <sup>9</sup> Elevation<br>3761.1' |

#### Surface Location

|   | B                                               | 21 | 19S | 34E | Lot lun | 544 | NORTH | 2020 | EAST | LEA |
|---|-------------------------------------------------|----|-----|-----|---------|-----|-------|------|------|-----|
| • | Dottom Hole I continu If Different From Surface |    |     |     |         |     |       |      |      |     |

## Bottom Hole Location If Different From Surface

| UL or lot no.<br>O    | Secti<br>28 | >                | Township<br>19S | Range<br>34E        | Lot Idn        | Feet from the<br>100 |    | North/South line<br>SOUTH | Feet from the<br>1980 | East/West line<br>EAST | County<br>LEA |
|-----------------------|-------------|------------------|-----------------|---------------------|----------------|----------------------|----|---------------------------|-----------------------|------------------------|---------------|
| 12 Dedicated Acre 320 | es          | <sup>13</sup> Jo | oint or Infill  | <sup>14</sup> Conso | olidation Code | 15 Order No          | 0. |                           |                       |                        |               |