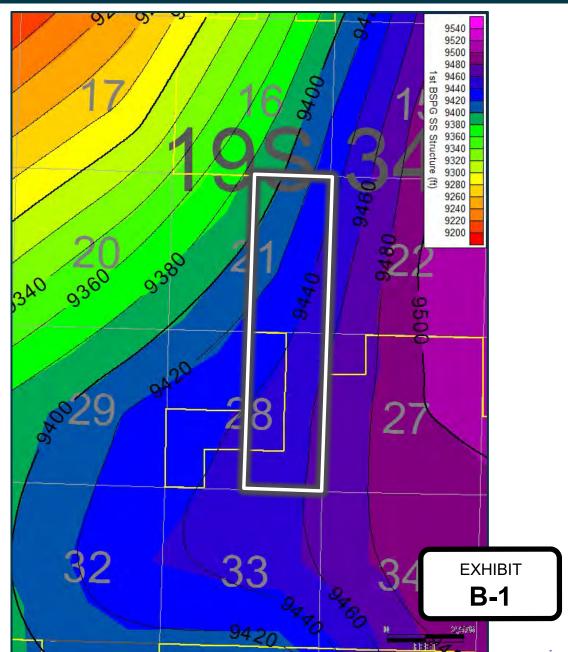

ation is in the interests of conservation, the prevention of waste and the drilling of unnecessary wells, and the protection of correlative rights.
  - 12. The foregoing is correct and complete to the best of my knowledge and belief.

[Signature page follows]

## FURTHER AFFIANT SAYETH NAUGHT

Śtaci Mueller

Subscribed to and sworn before me this 30th day of June, 2022.

CAYLA GORSKI
Notary Public, State of Texas
Comm. Expires 09-27-2023
Notary ID 132190350

Notary Public

# 1st Bone Spring Sand Structure



Avalon 1st BSPG SS 2<sup>nd</sup> BSPG Carb 2<sup>nd</sup> BSPG SS 3rd BSPG Carb 3<sup>rd</sup> BSPG SS WFMP A1

Mapped Mapped

SHL in N2 section 21, BHL in S2 section 28.

~40' difference in TVD structure from SHL to BHL in 1st Bone Spring Sand target. Drilling from shallow to deep.



# Stratigraphic Cross Section





Released to Imaging: 7/6/2022 8:13:49 AM

# 1st Bone Spring Sand Thickness







# Gun Barrel View







# Cross Section





## **TAB 4**

Case No. 22891

Exhibit C: Affidavits of Notice, Darin C. Savage Exhibit C-1: Notice Letters (WI, ORRI, & RT)

Exhibit C-2: Mailing List

Exhibit C-3: Affidavit of Publication

# STATE OF NEW MEXICO ENERGY, MINERALS AND NATURAL RESOURCES DEPARTMENT OIL CONSERVATION DIVISION

APPLICATION OF CIMAREX ENERGY CO., FOR A HORIZONTAL SPACING UNIT AND COMPULSORY POOLING, LEA COUNTY, NEW MEXICO

Case No. 22891

### **AFFIDAVIT OF NOTICE**

| STATE OF NEW MEXICO | ) |     |
|---------------------|---|-----|
|                     | ) | SS. |
| COUNTY OF SANTA FE  | ) |     |

- I, Darin C. Savage, attorney and authorized repr