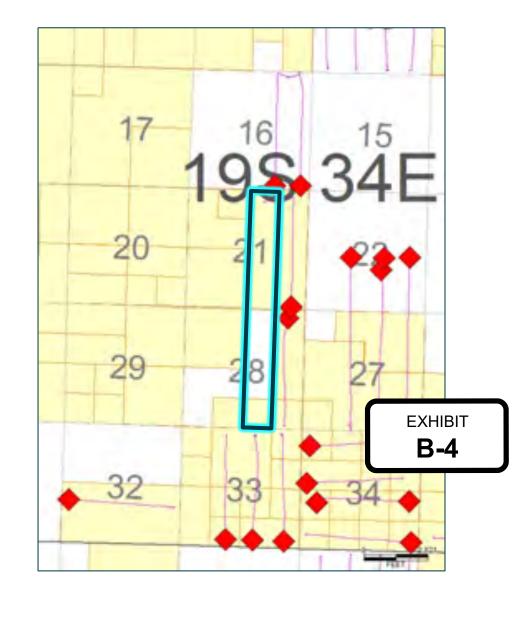

- 6. Under <u>Case No. 22891</u>, Cimarex seeks to dedicate to the unit the <u>Mescalero Ridge 21-28 Fed Com 2H Well</u> (API 30-015-pending) as an initial oil well, horizontally drilled from a surface location in the NW/4 NE/4 (Unit B) of Section 21 to a bottom hole location in the SW/4 SE/4 (Unit O) of Section 28; approximate TVD of 10,750', as defined by the Triple Combo Log in the Mescalero Ridge 20 Federal 1 Well (API No. 30-025-36099); approximate TMD of 20,510'; FTP in Section 21: approx. 544' FNL, 1,980' FEL; LTP in Section 28: approx. 100' FSL, 1,980' FEL.
  - 7. The proposed C-102s for the wells are attached as **Exhibit A-1**.
- 8. A general location plat and a plat outlining the unit being pooled is attached hereto as **Exhibit A-2**, which shows the location of the proposed wells within the unit. The location of the wells are orthodox, and meet the Division's offset requirements for horizontal wells under statewide rules.
- 9. The parties being pooled, the nature of their interests, and their last known addresses are listed on **Exhibit A-2** attached hereto. **Exhibit A-2** includes information regarding working interest owners and overriding royalty interest owners.
- 10. A depth severance exists in the Bone Spring formation within the proposed unit. Accordingly, Cimarex seeks to pool a portion of the Quail Ridge; Bone Spring pool [Code 50460], to include the 3rd Bone Spring formation, from a stratigraphic equivalent of 10,290 feet measured depth, as defined by the Triple Combo Log in the Mescalero Ridge 20 Federal 1 Well (API No. 30-025-36099), that being the base of the 2<sup>nd</sup> Bone Spring, to a depth of 10,768 feet, that being the