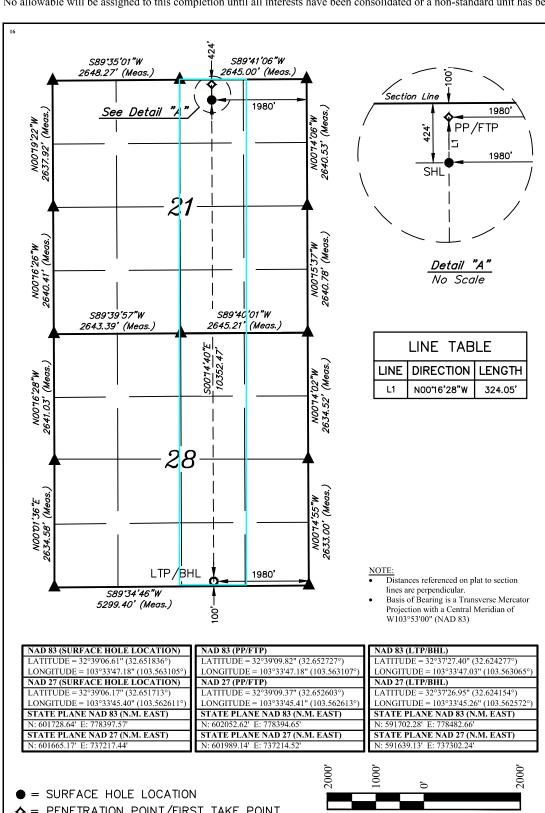

Mescalero Ridge 21-28 Fed Com 2H - The intended surface hole location for the well is 544' FNL and 2020' FEL of Section 21, Township 19 South, Range 34 East, and the intended bottom hole location is 100' FSL and 1980' FEL of Section 28, Township 19 South, Range 34 East. The well is proposed to be drilled vertically to the 3<sup>rd</sup> Bone Spring interval and laterally within the formation to the referenced bottom hole location. Total vertical depth of the well is proposed to be approximately 10,750'.

Mescalero Ridge 21-28 Fed Com 5H - The intended surface hole location for the well is 424' FNL and 1980' FEL of Section 21, Township 19 South, Range 34 East, and the intended bottom hole location is 100' FSL and 1980' FEL of Section 28, Township 19 South, Range 34 East. The well is proposed to be drilled vertically to the 2nd Bone Spring interval and laterally within the formation to the referenced bottom hole location. Total vertical depth of the well is proposed to be approximately 10,300'.