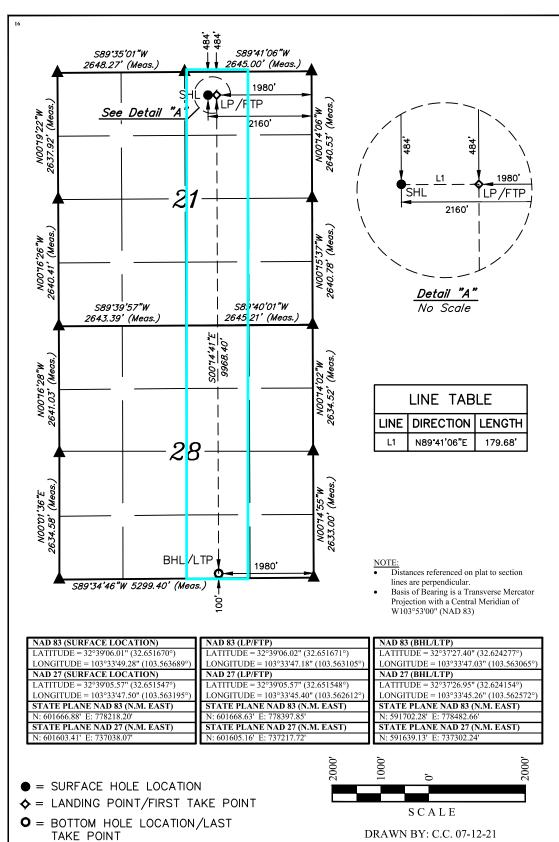

- 6. Under <u>Case No. 22891</u>, Cimarex seeks to dedicate to the unit the <u>Mescalero Ridge 21-28 Fed Com 2H Well</u> (API 30-015-pending) as an initial oil well, horizontally drilled from a surface location in the NW/4 NE/4 (Unit B) of Section 21 to a bottom hole location in the SW/4 SE/4 (Unit O) of Section 28; approximate TVD of 10,750', as defined by the Triple Combo Log in the Mescalero Ridge 20 Federal 1 Well (API No. 30-025-36099); approximate TMD of 20,510'; FTP in Section 21: approx. 544' FNL, 1,980' FEL; LTP in Section 28: approx. 100' FSL, 1,980' FEL.
  - 7. The proposed C-102s for the wells are attached as **Exhibit A-1**.
- 8. A general location plat and a plat outlining the unit being pooled is attached hereto as **Exhibit A-2**, which shows the location of the proposed wells within the unit. The location of the wells are orthodox, and meet the Division's offset requirements for horizontal wells under statewide rules.
- 9. The parties being pooled, the nature of their interests, and their last known addresses are listed on **Exhibit A-2** attached hereto. **Exhibit A-2** includes information regarding working interest owners and overriding royalty interest owners.
- 10. A depth severance exists in the Bone Spring formation within the proposed unit. Accordingly, Cimarex seeks to pool a portion of the Quail Ridge; Bone Spring pool [Code 50460], to include the 3rd Bone Spring formation, from a stratigraphic equivalent of 10,290 feet measured depth, as defined by the Triple Combo Log in the Mescalero Ridge 20 Federal 1 Well (API No. 30-025-36099), that being the base of the 2<sup>nd</sup> Bone Spring, to a depth of 10,768 feet, that being the

Received by OCD: 7/5/2022 5:57:29 PM

Page 15 of 285

base of the 3rd Bone Spring. Cimarex has provided notice of this hearing to the vertical offset

parties within the pool who are not subject to the pooling application.