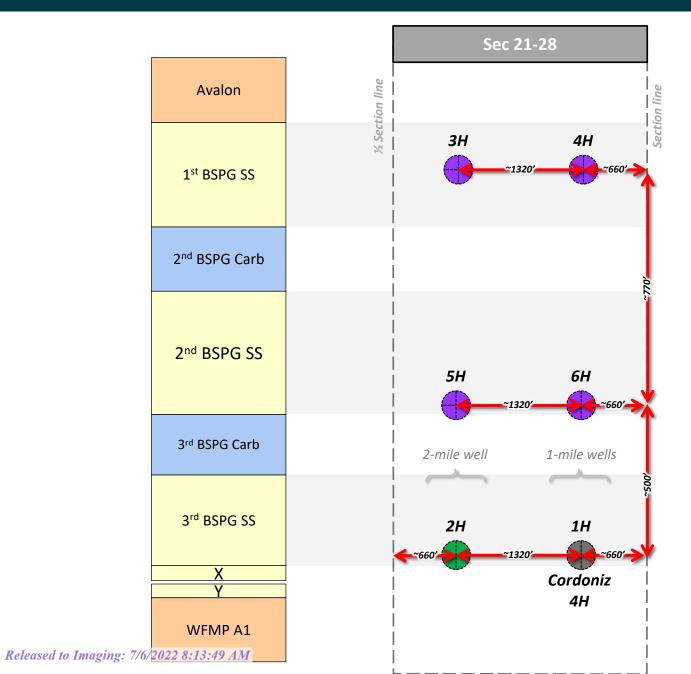

In support of its Application, Cimarex states the following:

- 1. Cimarex is a working interest owner in the proposed horizontal spacing and proration unit ("HSU") and has a right to drill a well thereon.
- 2. Cimarex proposes and dedicates to the HSU the Mescalero Ridge 21-28 Federal Com 2H Well, as the initial well, to be drilled to a depth sufficient to test the Bone Spring formation.
- 3. Cimarex proposes the **Mescalero Ridge 21-28 Federal Com 2H Well**, an oil well, to be horizontally drilled from a surface location in the NW/4 NE/4 (Unit B) of Section 21 to a bottom hole location in the SW/4 SE/4 (Unit O) of Section 28.

- 6. Under <u>Case No. 22891</u>, Cimarex seeks to dedicate to the unit the <u>Mescalero Ridge 21-28 Fed Com 2H Well</u> (API 30-015-pending) as an initial oil well, horizontally drilled from a surface location in the NW/4 NE/4 (Unit B) of Section 21 to a bottom hole location in the SW/4 SE/4 (Unit O) of Section 28; approximate TVD of 10,750', as defined by the Triple Combo Log in the Mescalero Ridge 20 Federal 1 Well (API No. 30-025-36099); approximate TMD of 20,510'; FTP in Section 21: approx. 544' FNL, 1,980' FEL; LTP in Section 28: approx. 100' FSL, 1,980' FEL.
  - 7. The proposed C-102s for the wells are attached as **Exhibit A-1**.
- 8. A general location plat and a plat outlining the unit being pooled is attached hereto as **Exhibit A-2**, which shows the location of the proposed wells within the unit. The location of the wells are orthodox, and meet the Division's offset requirements for horizontal wells under statewide rules.
- 9. The parties being pooled, the nature of their interests, and their last known addresses are listed on **Exhibit A-2** attached hereto. **Exhibit A-2** includes information regarding working interest owners and overriding royalty interest owners.
- 10. A depth severance exists in the Bone Spring formation within the proposed unit. Accordingly, Cimarex seeks to pool a portion of the Quail Ridge; Bone Spring pool [Code 50460], to include the 3rd Bone Spring formation, from a stratigraphic equivalent of 10,290 feet measured depth, as defined by the Triple Combo Log in the Mescalero Ridge 20 Federal 1 Well (API No. 30-025-36099), that being the base of the 2<sup>nd</sup> Bone Spring, to a depth of 10,768 feet, that being the

Mescalero Ridge 21-28 Fed Com 2H - The intended surface hole location for the well is 544' FNL and 2020' FEL of Section 21, Township 19 South, Range 34 East, and the intended bottom hole location is 100' FSL and 1980' FEL of Section 28, Township 19 South, Range 34 East. The well is proposed to be drilled vertically to the 3<sup>rd</sup> Bone Spring interval and laterally within the formation to the referenced bottom hole location. Total vertical depth of the well is proposed to be approximately 10,750'.

Mescalero Ridge 21-28 Fed Com 3H - The intended surface hole location for the well is 484' FNL and 2100' FEL of Section 21, Township 19 South, Range 34 East, and the intended bottom hole location is 100' FSL and 1980' FEL of Section 28, Township 19 South, Range 34 East. The well is proposed to be drilled vertically to the 1st Bone Spring interval and laterally within the formation to the referenced bottom hole location. Total vertical depth of the well is proposed to be approximately 9,696'.

Mescalero Ridge 21-28 Fed Com 4H - The intended surface hole location for the well is 484' FNL and 2080' FEL of Section 21, Township 19 South, Range 34 East, and the intended bottom hole location is 100' FSL and 660' FEL of Section 28, Township 19 South, Range 34 East. The well is proposed to be drilled vertically to the 1st Bone Spring interval and laterally within the formation to the referenced bottom hole location. Total vertical depth of the well is proposed to be approximately 9,696'.

Mescalero Ridge 21-28 Fed Com 5H - The intended surface hole location for the well is 424' FNL and 1980' FEL of Section 21, Township 19 South, Range 34 East, and the intended bottom hole location is 100' FSL and 1980' FEL of Section 28, Township 19 South, Range 34 East. The well is proposed to be drilled vertically to the 2nd Bone Spring interval and laterally within the formation to the referenced bottom hole location. Total vertical depth of the well is proposed to be approximately 10,300'.

**EXHIBIT** 

**A-3** 

Mescalero Ridge 21-28 Fed Com 6H - The intended surface hole location for the well is 424' FNL and 2000' FEL of Section 21, Township 19 South, Range 34 East, and the intended bottom hole location is 100' FSL and 660' FEL of Section 28, Township 19 South, Range 34 East. The well is proposed to be drilled vertically to the 2nd Bone Spring interval and laterally within the formation to the referenced bottom hole location. Total vertical depth of the well is proposed to be approximately 10,300'.