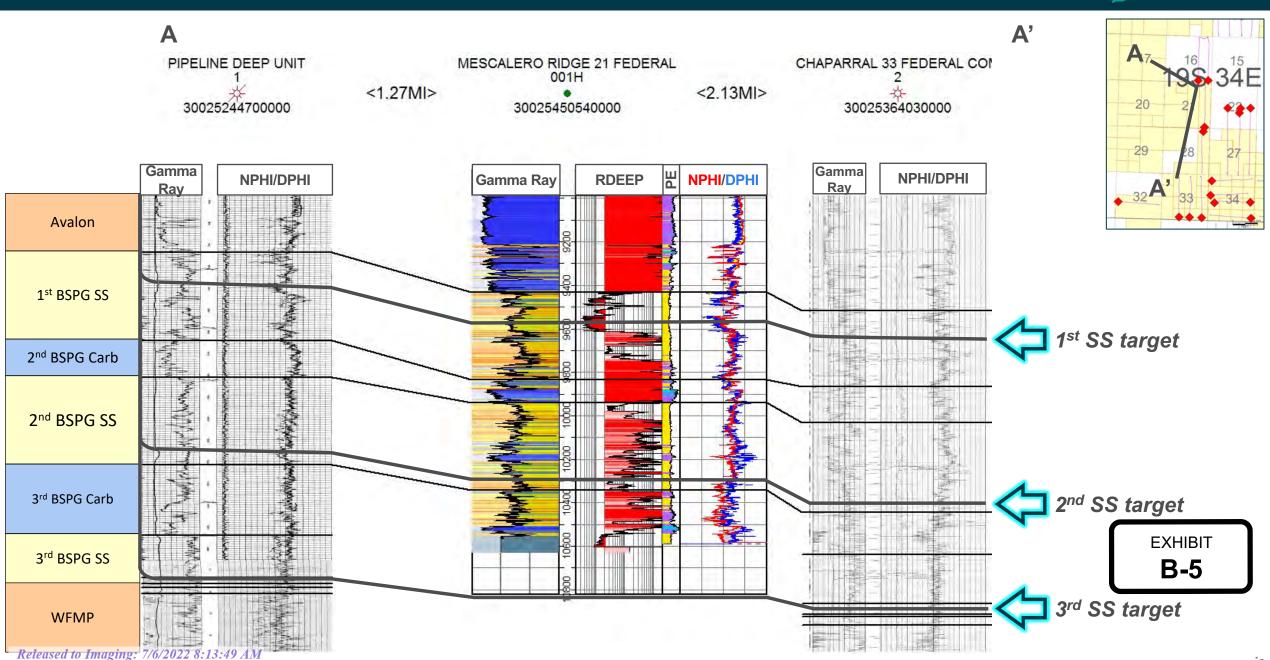

- 4. The proposed well is orthodox in its location, and the take points and completed interval comply with setback requirements under the statewide rules.
- 5. A depth severance exists in the Bone Spring formation within the proposed HSU. Accordingly, Cimarex seeks to pool a portion of the Quail Ridge; Bone Spring pool [Code 50460], to include the 3rd Bone Spring formation, from a stratigraphic equivalent of 10,290 feet measured depth, as defined by the Triple Combo Log in the Mescalero Ridge 20 Federal 1 Well (API No. 30-025-36099), that being the base of the 2<sup>nd</sup> Bone Spring, to a depth of 10,768 feet, that being the base of the of the 3<sup>rd</sup> Bone Spring. Cimarex will provide notice of this hearing to the vertical offset parties within the pool who are not subject to the pooling application. Concurrently with this application, Cimarex is also seeking to pool the portion of this pool above the depth severance, the 1<sup>st</sup> and 2<sup>nd</sup> Bone Spring, in a separate application.
- 6. Cimarex has sought in good faith, but has been unable to obtain, voluntary agreement from all interest owners to participate in the drilling of the well or in the commitment of their interests to the well for development within the proposed HSU.
- 7. The pooling of all interests in the specified depths of the Bone Spring formation within the proposed HSU will avoid the drilling of unnecessary wells, prevent waste and protect correlative rights.
- 8. In order to provide for its just and fair share of the oil and gas underlying the subject lands, Cimarex requests that all uncommitted interests in this HSU be pooled and that Cimarex be designated the operator of the proposed horizontal well and HSU.

- 6. Under <u>Case No. 22891</u>, Cimarex seeks to dedicate to the unit the <u>Mescalero Ridge 21-28 Fed Com 2H Well</u> (API 30-015-pending) as an initial oil well, horizontally drilled from a surface location in the NW/4 NE/4 (Unit B) of Section 21 to a bottom hole location in the SW/4 SE/4 (Unit O) of Section 28; approximate TVD of 10,750', as defined by the Triple Combo Log in the Mescalero Ridge 20 Federal 1 Well (API No. 30-025-36099); approximate TMD of 20,510'; FTP in Section 21: approx. 544' FNL, 1,980' FEL; LTP in Section 28: approx. 100' FSL, 1,980' FEL.
  - 7. The proposed C-102s for the wells are attached as **Exhibit A-1**.
- 8. A general location plat and a plat outlining the unit being pooled is attached hereto as **Exhibit A-2**, which shows the location of the proposed wells within the unit. The location of the wells are orthodox, and meet the Division's offset requirements for horizontal wells under statewide rules.
- 9. The parties being pooled, the nature of their interests, and their last known addresses are listed on **Exhibit A-2** attached hereto. **Exhibit A-2** includes information regarding working interest owners and overriding royalty interest owners.
- 10. A depth severance exists in the Bone Spring formation within the proposed unit. Accordingly, Cimarex seeks to pool a portion of the Quail Ridge; Bone Spring pool [Code 50460], to include the 3rd Bone Spring formation, from a stratigraphic equivalent of 10,290 feet measured depth, as defined by the Triple Combo Log in the Mescalero Ridge 20 Federal 1 Well (API No. 30-025-36099), that being the base of the 2<sup>nd</sup> Bone Spring, to a depth of 10,768 feet, that being the