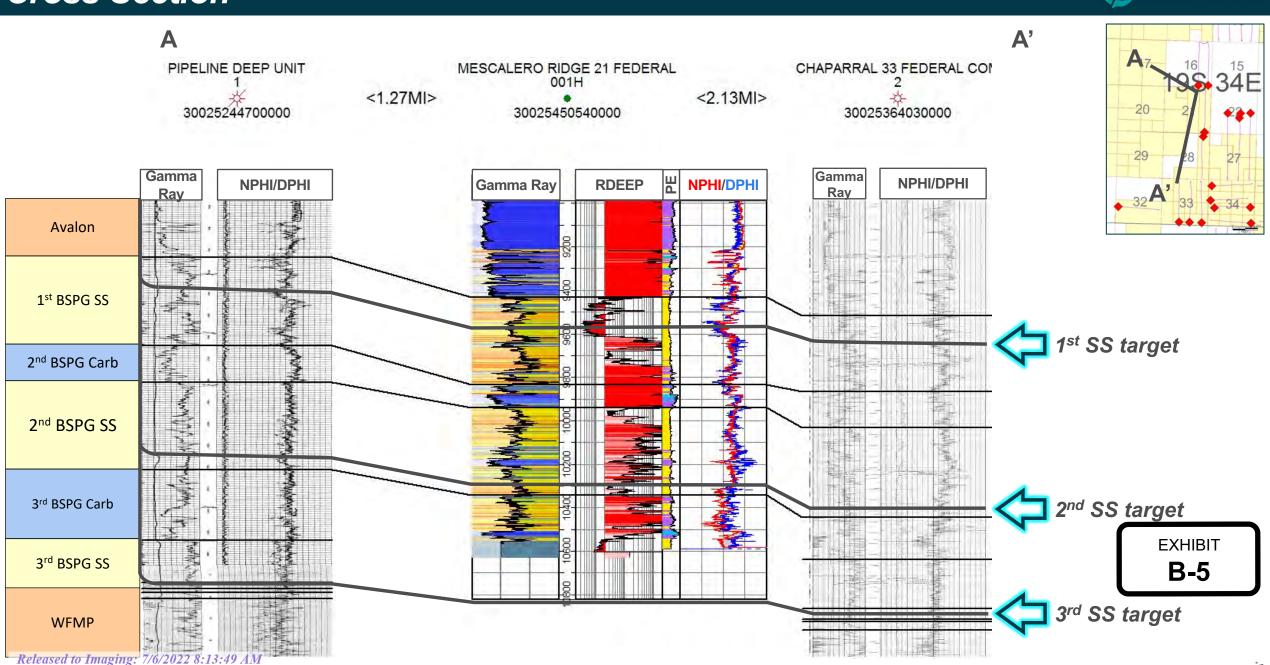

- 4. The proposed well is orthodox in its location, and the take points and completed interval comply with setback requirements under the statewide rules.
- 5. A depth severance exists in the Bone Spring formation within the proposed HSU. Accordingly, Cimarex seeks to pool a portion of the Quail Ridge; Bone Spring pool [Code 50460], to include the 3rd Bone Spring formation, from a stratigraphic equivalent of 10,290 feet measured depth, as defined by the Triple Combo Log in the Mescalero Ridge 20 Federal 1 Well (API No. 30-025-36099), that being the base of the 2<sup>nd</sup> Bone Spring, to a depth of 10,768 feet, that being the base of the of the 3<sup>rd</sup> Bone Spring. Cimarex will provide notice of this hearing to the vertical offset parties within the pool who are not subject to the pooling application. Concurrently with this application, Cimarex is also seeking to pool the portion of this pool above the depth severance, the 1<sup>st</sup> and 2<sup>nd</sup> Bone Spring, in a separate application.
- 6. Cimarex has sought in good faith, but has been unable to obtain, voluntary agreement from all interest owners to participate in the drilling of the well or in the commitment of their interests to the well for development within the proposed HSU.
- 7. The pooling of all interests in the specified depths of the Bone Spring formation within the proposed HSU will avoid the drilling of unnecessary wells, prevent waste and protect correlative rights.
- 8. In order to provide for its just and fair share of the oil and gas underlying the subject lands, Cimarex requests that all uncommitted interests in this HSU be pooled and that Cimarex be designated the operator of the proposed horizontal well and HSU.

- 6. Under <u>Case No. 22891</u>, Cimarex seeks to dedicate to the unit the <u>Mescalero Ridge 21-28 Fed Com 2H Well</u> (API 30-015-pending) as an initial oil well, horizontally drilled from a surface location in the NW/4 NE/4 (Unit B) of Section 21 to a bottom hole location in the SW/4 SE/4 (Unit O) of Section 28; approximate TVD of 10,750', as defined by the Triple Combo Log in the Mescalero Ridge 20 Federal 1 Well (API No. 30-025-36099); approximate TMD of 20,510'; FTP in Section 21: approx. 544' FNL, 1,980' FEL; LTP in Section 28: approx. 100' FSL, 1,980' FEL.
  - 7. The proposed C-102s for the wells are attached as **Exhibit A-1**.
- 8. A general location plat and a plat outlining the unit being pooled is attached hereto as **Exhibit A-2**, which shows the location of the proposed wells within the unit. The location of the wells are orthodox, and meet the Division's offset requirements for horizontal wells under statewide rules.
- 9. The parties being pooled, the nature of their interests, and their last known addresses are listed on **Exhibit A-2** attached hereto. **Exhibit A-2** includes information regarding working interest owners and overriding royalty interest owners.
- 10. A depth severance exists in the Bone Spring formation within the proposed unit. Accordingly, Cimarex seeks to pool a portion of the Quail Ridge; Bone Spring pool [Code 50460], to include the 3rd Bone Spring formation, from a stratigraphic equivalent of 10,290 feet measured depth, as defined by the Triple Combo Log in the Mescalero Ridge 20 Federal 1 Well (API No. 30-025-36099), that being the base of the 2<sup>nd</sup> Bone Spring, to a depth of 10,768 feet, that being the