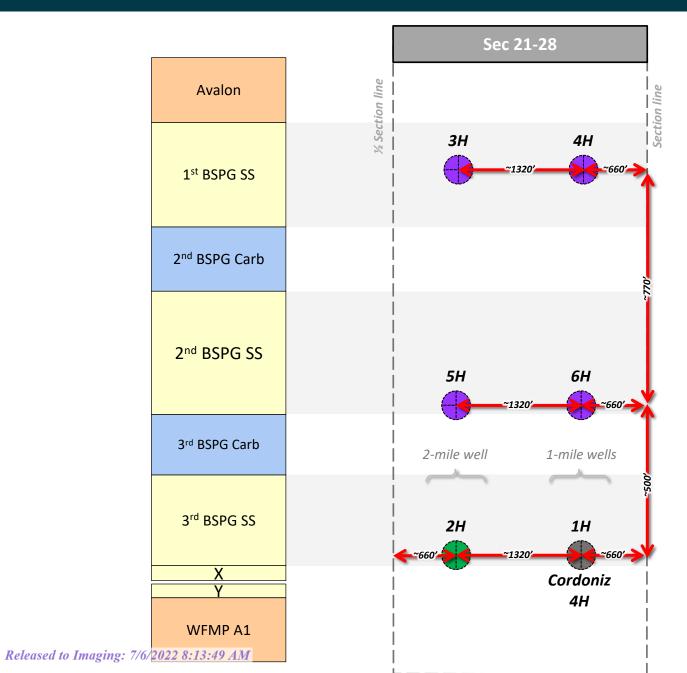

- 6. Under <u>Case No. 22891</u>, Cimarex seeks to dedicate to the unit the <u>Mescalero Ridge 21-28 Fed Com 2H Well</u> (API 30-015-pending) as an initial oil well, horizontally drilled from a surface location in the NW/4 NE/4 (Unit B) of Section 21 to a bottom hole location in the SW/4 SE/4 (Unit O) of Section 28; approximate TVD of 10,750', as defined by the Triple Combo Log in the Mescalero Ridge 20 Federal 1 Well (API No. 30-025-36099); approximate TMD of 20,510'; FTP in Section 21: approx. 544' FNL, 1,980' FEL; LTP in Section 28: approx. 100' FSL, 1,980' FEL.
  - 7. The proposed C-102s for the wells are attached as **Exhibit A-1**.
- 8. A general location plat and a plat outlining the unit being pooled is attached hereto as **Exhibit A-2**, which shows the location of the proposed wells within the unit. The location of the wells are orthodox, and meet the Division's offset requirements for horizontal wells under statewide rules.
- 9. The parties being pooled, the nature of their interests, and their last known addresses are listed on **Exhibit A-2** attached hereto. **Exhibit A-2** includes information regarding working interest owners and overriding royalty interest owners.
- 10. A depth severance exists in the Bone Spring formation within the proposed unit. Accordingly, Cimarex seeks to pool a portion of the Quail Ridge; Bone Spring pool [Code 50460], to include the 3rd Bone Spring formation, from a stratigraphic equivalent of 10,290 feet measured depth, as defined by the Triple Combo Log in the Mescalero Ridge 20 Federal 1 Well (API No. 30-025-36099), that being the base of the 2<sup>nd</sup> Bone Spring, to a depth of 10,768 feet, that being the

Mescalero Ridge 21-28 Fed Com 2H - The intended surface hole location for the well is 544' FNL and 2020' FEL of Section 21, Township 19 South, Range 34 East, and the intended bottom hole location is 100' FSL and 1980' FEL of Section 28, Township 19 South, Range 34 East. The well is proposed to be drilled vertically to the 3<sup>rd</sup> Bone Spring interval and laterally within the formation to the referenced bottom hole location. Total vertical depth of the well is proposed to be approximately 10,750'.

Mescalero Ridge 21-28 Fed Com 3H - The intended surface hole location for the well is 484' FNL and 2100' FEL of Section 21, Township 19 South, Range 34 East, and the intended bottom hole location is 100' FSL and 1980' FEL of Section 28, Township 19 South, Range 34 East. The well is proposed to be drilled vertically to the 1st Bone Spring interval and laterally within the formation to the referenced bottom hole location. Total vertical depth of the well is proposed to be approximately 9,696'.

Mescalero Ridge 21-28 Fed Com 4H - The intended surface hole location for the well is 484' FNL and 2080' FEL of Section 21, Township 19 South, Range 34 East, and the intended bottom hole location is 100' FSL and 660' FEL of Section 28, Township 19 South, Range 34 East. The well is proposed to be drilled vertically to the 1st Bone Spring interval and laterally within the formation to the referenced bottom hole location. Total vertical depth of the well is proposed to be approximately 9,696'.

Mescalero Ridge 21-28 Fed Com 5H - The intended surface hole location for the well is 424' FNL and 1980' FEL of Section 21, Township 19 South, Range 34 East, and the intended bottom hole location is 100' FSL and 1980' FEL of Section 28, Township 19 South, Range 34 East. The well is proposed to be drilled vertically to the 2nd Bone Spring interval and laterally within the formation to the referenced bottom hole location. Total vertical depth of the well is proposed to be approximately 10,300'.

**EXHIBIT** 

**A-3** 

Mescalero Ridge 21-28 Fed Com 6H - The intended surface hole location for the well is 424' FNL and 2000' FEL of Section 21, Township 19 South, Range 34 East, and the intended bottom hole location is 100' FSL and 660' FEL of Section 28, Township 19 South, Range 34 East. The well is proposed to be drilled vertically to the 2nd Bone Spring interval and laterally within the formation to the referenced bottom hole location. Total vertical depth of the well is proposed to be approximately 10,300'.