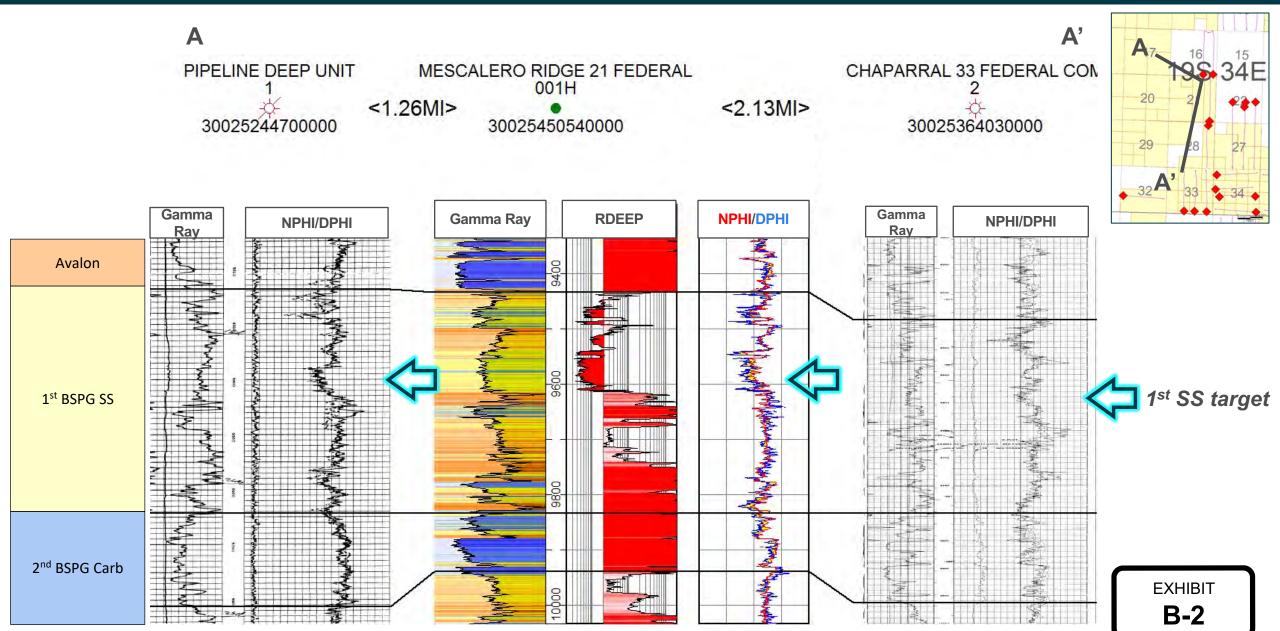

vation, the prevention of waste and the drilling of unnecessary wells, and the protection of correlative rights.
  - 12. The foregoing is correct and complete to the best of my knowledge and belief.

[Signature page follows]

## FURTHER AFFIANT SAYETH NAUGHT

Śtaci Mueller

Subscribed to and sworn before me this 30th day of June, 2022.

CAYLA GORSKI
Notary Public, State of Texas
Comm. Expires 09-27-2023
Notary ID 132190350

Notary Public

# 1st Bone Spring Sand Structure



Avalon 1st BSPG SS 2<sup>nd</sup> BSPG Carb 2<sup>nd</sup> BSPG SS 3rd BSPG Carb 3<sup>rd</sup> BSPG SS WFMP A1

Mapped Mapped

SHL in N2 section 21, BHL in S2 section 28.

~40' difference in TVD structure from SHL to BHL in 1st Bone Spring Sand target. Drilling from shallow to deep.



# Stratigraphic Cross Section





Released to Imaging: 7/6/2022 8:13:49 AM

# 1st Bone Spring Sand Thickness







# Gun Barrel View







# Cross Section





## **TAB 4**

Case No. 22891

Exhibit C: Affidavits of Notice, Darin C. Savage Exhibit C-1: Notice Letters (WI, ORRI, & RT)

Exhibit C-2: Mailing List

Exhibit C-3: Affidavit of Publication

# STATE OF NEW MEXICO ENERGY, MINERALS AND NATURAL RESOURCES DEPARTMENT OIL CONSERVATION DIVISION

APPLICATION OF CIMAREX ENERGY CO., FOR A HORIZONTAL SPACING UNIT AND COMPULSORY POOLING, LEA COUNTY, NEW MEXICO

Case No. 22891

### **AFFIDAVIT OF NOTICE**

| STATE OF NEW MEXICO | ) |     |
|---------------------|---|-----|
|                     | ) | SS. |
| COUNTY OF SANTA FE  | ) |     |

- I, Darin C. Savage, attorney and authorized representative of Cimarex Energy Co. ("