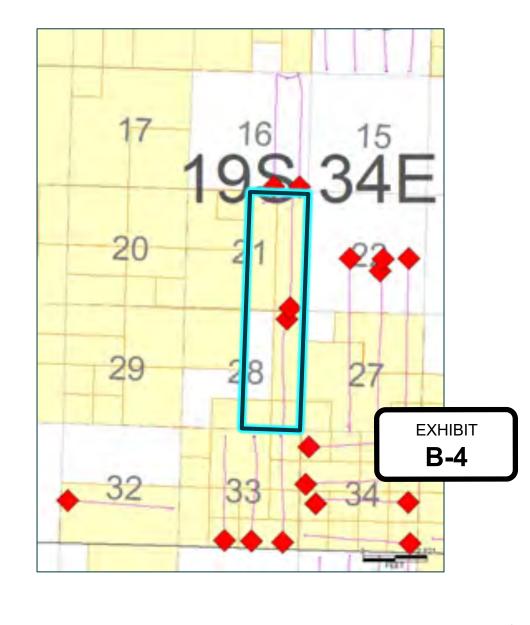

## **APPLICATION**

Cimarex Energy Co. ("Cimarex"), OGRID No. 215099, through its undersigned attorneys, hereby files this Application with the Oil Conservation Division ("Division") pursuant to the provisions of NMSA 1978, Section 70-2-17, seeking an order (1) establishing a standard 320-acre, more or less, spacing and proration unit comprised of the W/2 E/2 of Sections 21 and 28, Township 19 South, Range 34 East, NMPM, Lea County, New Mexico, and (2) pooling all uncommitted mineral interests from 10,290 feet to the bottom of the Quail Ridge; Bone Spring Pool [Code 50460] Bone Spring formation, designated as an oil pool, underlying said unit.

Establishing a standard 320-acre, more or less, spacing and proration unit A. comprised of the W/2 E/2 of Sections 21 and 28, Township 19 South, Range 34 East, NMPM,

Lea County, New Mexico;

В. Pooling all uncommitted mineral interests in the specified depths of the Bone

- 6. Under <u>Case No. 22891</u>, Cimarex seeks to dedicate to the unit the <u>Mescalero Ridge 21-28 Fed Com 2H Well</u> (API 30-015-pending) as an initial oil well, horizontally drilled from a surface location in the NW/4 NE/4 (Unit B) of Section 21 to a bottom hole location in the SW/4 SE/4 (Unit O) of Section 28; approximate TVD of 10,750', as defined by the Triple Combo Log in the Mescalero Ridge 20 Federal 1 Well (API No. 30-025-36099); approximate TMD of 20,510'; FTP in Section 21: approx. 544' FNL, 1,980' FEL; LTP in Section 28: approx. 100' FSL, 1,980' FEL.
  - 7. The proposed C-102s for the wells are attached as **Exhibit A-1**.
- 8. A general location plat and a plat outlining the unit being pooled is attached hereto as **Exhibit A-2**, which shows the location of the proposed wells within the unit. The location of the wells are orthodox, and meet the Division's offset requirements for horizontal wells under statewide rules.
- 9. The parties being pooled, the nature of their interests, and their last known addresses are listed on **Exhibit A-2** attached hereto. **Exhibit A-2** includes information regarding working interest owners and overriding royalty interest owners.
- 10. A depth severance exists in the Bone Spring formation within the proposed unit. Accordingly, Cimarex seeks to pool a portion of the Quail Ridge; Bone Spring pool [Code 50460], to include the 3rd Bone Spring formation, from a stratigraphic equivalent of 10,290 feet measured depth, as defined by the Triple Combo Log in the Mescalero Ridge 20 Federal 1 Well (API No. 30-025-36099), that being the base of the 2<sup>nd</sup> Bone Spring, to a depth of 10,768 feet, that being the