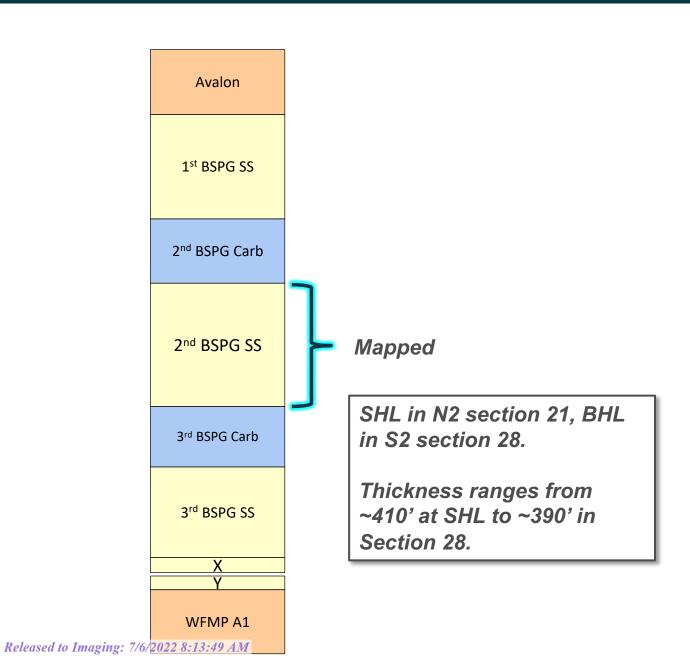

# **COMPULSORY POOLING APPLICATION CHECKLIST**

| ALL INFORMATION IN THE APPLICATION MUST BE                                                                                                         | SUPPORTED BY SIGNED AFFIDAVITS                                                                                                                                                                                                   |
|----------------------------------------------------------------------------------------------------------------------------------------------------|----------------------------------------------------------------------------------------------------------------------------------------------------------------------------------------------------------------------------------|
| Case: 22891                                                                                                                                        | APPLICANT'S RESPONSE                                                                                                                                                                                                             |
| Date                                                                                                                                               | July 7, 2022                                                                                                                                                                                                                     |
| Applicant                                                                                                                                          | Cimarex Energy Co.                                                                                                                                                                                                               |
| Designated Operator & OGRID (affiliation if applicable)                                                                                            | 215099                                                                                                                                                                                                                           |
| Applicant's Counsel: Case Title:                                                                                                                   | Darin C. Savage - Abadie & Schill, PC Application of Cimarex Energy Co. for a Horizontal Spacing Unit and Compulsary Pooling, Lea County, New Mexico                                                                             |
| Entries of Appearance/Intervenors:                                                                                                                 | None                                                                                                                                                                                                                             |
| Well Family                                                                                                                                        | Mescalero Ridge                                                                                                                                                                                                                  |
| Formation/Pool                                                                                                                                     |                                                                                                                                                                                                                                  |
| Formation Name(s) or Vertical Extent:                                                                                                              | Bone Spring                                                                                                                                                                                                                      |
| Primary Product (Oil or Gas):                                                                                                                      | Oil                                                                                                                                                                                                                              |
| Pooling this vertical extent:                                                                                                                      | Exhibit B-2; TVD approx. 10,750'                                                                                                                                                                                                 |
| Pool Name and Pool Code:                                                                                                                           | Quail Ridge; Bone Spring Pool [Code: 50460]                                                                                                                                                                                      |
| Well Location Setback Rules:                                                                                                                       | Standard statewide rules                                                                                                                                                                                                         |
| Spacing Unit Size:                                                                                                                                 | 320 acres, more or less                                                                                                                                                                                                          |
| Spacing Unit                                                                                                                                       |                                                                                                                                                                                                                                  |
| Type (Horizontal/Vertical)                                                                                                                         | Horizontal                                                                                                                                                                                                                       |
| Size (Acres)                                                                                                                                       | 320 acres, more or less                                                                                                                                                                                                          |
| Building Blocks:                                                                                                                                   | quarter quarter sections (40 ac tracts)                                                                                                                                                                                          |
| Orientation:                                                                                                                                       | north - south                                                                                                                                                                                                                    |
| Description: TRS/County                                                                                                                            | W/2 E/2 of Sections 21 and 28, Township 19 South,<br>Range 34 East, NMPM, Lea County, New Mexico                                                                                                                                 |
| Standard Horizontal Well Spacing Unit (Y/N), If No, describe                                                                                       | Yes                                                                                                                                                                                                                              |
| Other Situations                                                                                                                                   |                                                                                                                                                                                                                                  |
| Depth Severance: Y/N. If yes, description                                                                                                          | Yes, See Landman Exhibit A                                                                                                                                                                                                       |
| Proximity Tracts: If yes, description                                                                                                              | No                                                                                                                                                                                                                               |
| Proximity Defining Well: if yes, description                                                                                                       | No                                                                                                                                                                                                                               |
| Applicant's Ownership in Each Tract                                                                                                                | See Landman Exhibit A-2                                                                                                                                                                                                          |
| Well(s)                                                                                                                                            |                                                                                                                                                                                                                                  |
| Name & API (if assigned), surface and bottom hole location, footages, completion target, orientation, completion status (standard or non-standard) |                                                                                                                                                                                                                                  |
| Well #1                                                                                                                                            | Mescalero Ridge 21-28 Federal Com 2H Well (API No. 30-<br>015-pending), SHL: Unit B, 544' FNL, 2020' FEL, Section 21,<br>T19S-R34E, NMPM; BHL: Unit O, 100' FSL, 1980' FEL,<br>Section 28, T19S-R34E, standup, standard location |
| Horizontal Well First and Last Take Points                                                                                                         | Mescalero Ridge 21-28 Federal Com 2H Well: FTP 544'<br>FNL, 1980' FEL, Section 21; LTP 100' FSL, 1980' FEL, Section<br>28                                                                                                        |
| Completion Target (Formation, TVD and MD)                                                                                                          | Mescalero Ridge 21-28 Federal Com 2H Well: TVD approx. 10,750', TMD 20,510'; Bone Spring Formation, See Exhibit B-2                                                                                                              |
| AFE Capex and Operating Costs                                                                                                                      |                                                                                                                                                                                                                                  |
| Drilling Supervision/Month \$                                                                                                                      | \$8,000, Exhibit A                                                                                                                                                                                                               |

- 6. Under <u>Case No. 22891</u>, Cimarex seeks to dedicate to the unit the <u>Mescalero Ridge 21-28 Fed Com 2H Well</u> (API 30-015-pending) as an initial oil well, horizontally drilled from a surface location in the NW/4 NE/4 (Unit B) of Section 21 to a bottom hole location in the SW/4 SE/4 (Unit O) of Section 28; approximate TVD of 10,750', as defined by the Triple Combo Log in the Mescalero Ridge 20 Federal 1 Well (API No. 30-025-36099); approximate TMD of 20,510'; FTP in Section 21: approx. 544' FNL, 1,980' FEL; LTP in Section 28: approx. 100' FSL, 1,980' FEL.
  - 7. The proposed C-102s for the wells are attached as **Exhibit A-1**.
- 8. A general location plat and a plat outlining the unit being pooled is attached hereto as **Exhibit A-2**, which shows the location of the proposed wells within the unit. The location of the wells are orthodox, and meet the Division's offset requirements for horizontal wells under statewide rules.
- 9. The parties being pooled, the nature of their interests, and their last known addresses are listed on **Exhibit A-2** attached hereto. **Exhibit A-2** includes information regarding working interest owners and overriding royalty interest owners.
- 10. A depth severance exists in the Bone Spring formation within the proposed unit. Accordingly, Cimarex seeks to pool a portion of the Quail Ridge; Bone Spring pool [Code 50460], to include the 3rd Bone Spring formation, from a stratigraphic equivalent of 10,290 feet measured depth, as defined by the Triple Combo Log in the Mescalero Ridge 20 Federal 1 Well (API No. 30-025-36099), that being the base of the 2<sup>nd</sup> Bone Spring, to a depth of 10,768 feet, that being the