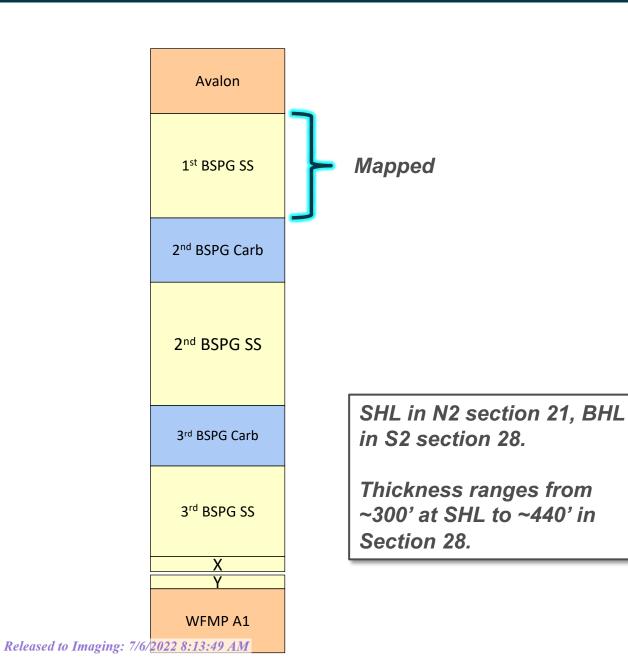

- 4. The proposed well is orthodox in its location, and the take points and completed interval comply with setback requirements under the statewide rules.
- 5. A depth severance exists in the Bone Spring formation within the proposed HSU. Accordingly, Cimarex seeks to pool a portion of the Quail Ridge; Bone Spring pool [Code 50460], to include the 3rd Bone Spring formation, from a stratigraphic equivalent of 10,290 feet measured depth, as defined by the Triple Combo Log in the Mescalero Ridge 20 Federal 1 Well (API No. 30-025-36099), that being the base of the 2<sup>nd</sup> Bone Spring, to a depth of 10,768 feet, that being the base of the of the 3<sup>rd</sup> Bone Spring. Cimarex will provide notice of this hearing to the vertical offset parties within the pool who are not subject to the pooling application. Concurrently with this application, Cimarex is also seeking to pool the portion of this pool above the depth severance, the 1<sup>st</sup> and 2<sup>nd</sup> Bone Spring, in a separate application.
- 6. Cimarex has sought in good faith, but has been unable to obtain, voluntary agreement from all interest owners to participate in the drilling of the well or in the commitment of their interests to the well for development within the proposed HSU.
- 7. The pooling of all interests in the specified depths of the Bone Spring formation within the proposed HSU will avoid the drilling of unnecessary wells, prevent waste and protect correlative rights.
- 8. In order to provide for its just and fair share of the oil and gas underlying the subject lands, Cimarex requests that all uncommitted interests in this HSU be pooled and that Cimarex be designated the operator of the proposed horizontal well and HSU.

- 6. Under <u>Case No. 22891</u>, Cimarex seeks to dedicate to the unit the <u>Mescalero Ridge 21-28 Fed Com 2H Well</u> (API 30-015-pending) as an initial oil well, horizontally drilled from a surface location in the NW/4 NE/4 (Unit B) of Section 21 to a bottom hole location in the SW/4 SE/4 (Unit O) of Section 28; approximate TVD of 10,750', as defined by the Triple Combo Log in the Mescalero Ridge 20 Federal 1 Well (API No. 30-025-36099); approximate TMD of 20,510'; FTP in Section 21: approx. 544' FNL, 1,980' FEL; LTP in Section 28: approx. 100' FSL, 1,980' FEL.
  - 7. The proposed C-102s for the wells are attached as **Exhibit A-1**.
- 8. A general location plat and a plat outlining the unit being pooled is attached hereto as **Exhibit A-2**, which shows the location of the proposed wells within the unit. The location of the wells are orthodox, and meet the Division's offset requirements for horizontal wells under statewide rules.
- 9. The parties being pooled, the nature of their interests, and their last known addresses are listed on **Exhibit A-2** attached hereto. **Exhibit A-2** includes information regarding working interest owners and overriding royalty interest owners.
- 10. A depth severance exists in the Bone Spring formation within the proposed unit. Accordingly, Cimarex seeks to pool a portion of the Quail Ridge; Bone Spring pool [Code 50460], to include the 3rd Bone Spring formation, from a stratigraphic equivalent of 10,290 feet measured depth, as defined by the Triple Combo Log in the Mescalero Ridge 20 Federal 1 Well (API No. 30-025-36099), that being the base of the 2<sup>nd</sup> Bone Spring, to a depth of 10,768 feet, that being the