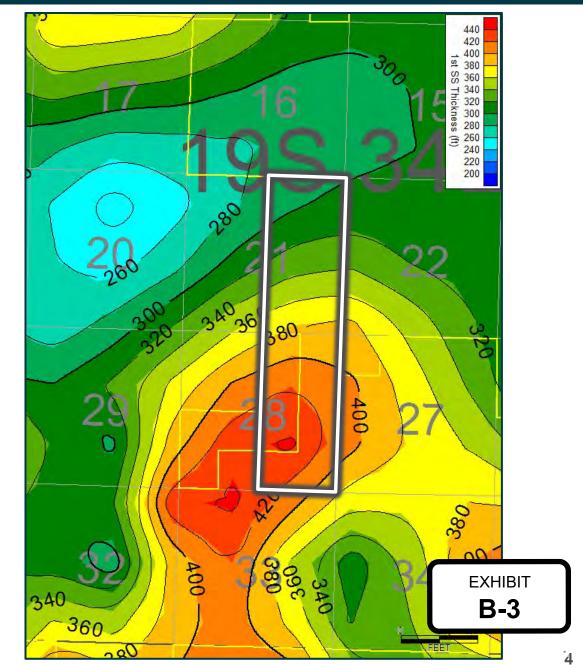

- 4. The proposed well is orthodox in its location, and the take points and completed interval comply with setback requirements under the statewide rules.
- 5. A depth severance exists in the Bone Spring formation within the proposed HSU. Accordingly, Cimarex seeks to pool a portion of the Quail Ridge; Bone Spring pool [Code 50460], to include the 3rd Bone Spring formation, from a stratigraphic equivalent of 10,290 feet measured depth, as defined by the Triple Combo Log in the Mescalero Ridge 20 Federal 1 Well (API No. 30-025-36099), that being the base of the 2<sup>nd</sup> Bone Spring, to a depth of 10,768 feet, that being the base of the of the 3<sup>rd</sup> Bone Spring. Cimarex will provide notice of this hearing to the vertical offset parties within the pool who are not subject to the pooling application. Concurrently with this application, Cimarex is also seeking to pool the portion of this pool above the depth severance, the 1<sup>st</sup> and 2<sup>nd</sup> Bone Spring, in a separate application.
- 6. Cimarex has sought in good faith, but has been unable to obtain, voluntary agreement from all interest owners to participate in the drilling of the well or in the commitment of their interests to the well for development within the proposed HSU.
- 7. The pooling of all interests in the specified depths of the Bone Spring formation within the proposed HSU will avoid the drilling of unnecessary wells, prevent waste and protect correlative rights.
- 8. In order to provide for its just and fair share of the oil and gas underlying the subject lands, Cimarex requests that all uncommitted interests in this HSU be pooled and that Cimarex be designated the operator of the proposed horizontal well and HSU.

- 6. Under <u>Case No. 22891</u>, Cimarex seeks to dedicate to the unit the <u>Mescalero Ridge 21-28 Fed Com 2H Well</u> (API 30-015-pending) as an initial oil well, horizontally drilled from a surface location in the NW/4 NE/4 (Unit B) of Section 21 to a bottom hole location in the SW/4 SE/4 (Unit O) of Section 28; approximate TVD of 10,750', as defined by the Triple Combo Log in the Mescalero Ridge 20 Federal 1 Well (API No. 30-025-36099); approximate TMD of 20,510'; FTP in Section 21: approx. 544' FNL, 1,980' FEL; LTP in Section 28: approx. 100' FSL, 1,980' FEL.
  - 7. The proposed C-102s for the wells are attached as **Exhibit A-1**.
- 8. A general location plat and a plat outlining the unit being pooled is attached hereto as **Exhibit A-2**, which shows the location of the proposed wells within the unit. The location of the wells are orthodox, and meet the Division's offset requirements for horizontal wells under statewide rules.
- 9. The parties being pooled, the nature of their interests, and their last known addresses are listed on **Exhibit A-2** attached hereto. **Exhibit A-2** includes information regarding working interest owners and overriding royalty interest owners.
- 10. A depth severance exists in the Bone Spring formation within the proposed unit. Accordingly, Cimarex seeks to pool a portion of the Quail Ridge; Bone Spring pool [Code 50460], to include the 3rd Bone Spring formation, from a stratigraphic equivalent of 10,290 feet measured depth, as defined by the Triple Combo Log in the Mescalero Ridge 20 Federal 1 Well (API No. 30-025-36099), that being the base of the 2<sup>nd</sup> Bone Spring, to a depth of 10,768 feet, that being the