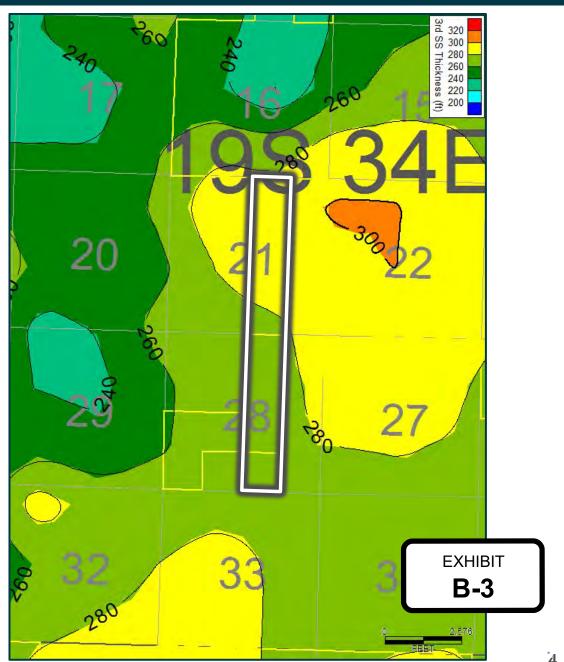

# **COMPULSORY POOLING APPLICATION CHECKLIST**

| ALL INFORMATION IN THE APPLICATION MUST BE                                                                                                         | SUPPORTED BY SIGNED AFFIDAVITS                                                                                                                                                                                                   |
|----------------------------------------------------------------------------------------------------------------------------------------------------|----------------------------------------------------------------------------------------------------------------------------------------------------------------------------------------------------------------------------------|
| Case: 22891                                                                                                                                        | APPLICANT'S RESPONSE                                                                                                                                                                                                             |
| Date                                                                                                                                               | July 7, 2022                                                                                                                                                                                                                     |
| Applicant                                                                                                                                          | Cimarex Energy Co.                                                                                                                                                                                                               |
| Designated Operator & OGRID (affiliation if applicable)                                                                                            | 215099                                                                                                                                                                                                                           |
| Applicant's Counsel: Case Title:                                                                                                                   | Darin C. Savage - Abadie & Schill, PC Application of Cimarex Energy Co. for a Horizontal Spacing Unit and Compulsary Pooling, Lea County, New Mexico                                                                             |
| Entries of Appearance/Intervenors:                                                                                                                 | None                                                                                                                                                                                                                             |
| Well Family                                                                                                                                        | Mescalero Ridge                                                                                                                                                                                                                  |
| Formation/Pool                                                                                                                                     |                                                                                                                                                                                                                                  |
| Formation Name(s) or Vertical Extent:                                                                                                              | Bone Spring                                                                                                                                                                                                                      |
| Primary Product (Oil or Gas):                                                                                                                      | Oil                                                                                                                                                                                                                              |
| Pooling this vertical extent:                                                                                                                      | Exhibit B-2; TVD approx. 10,750'                                                                                                                                                                                                 |
| Pool Name and Pool Code:                                                                                                                           | Quail Ridge; Bone Spring Pool [Code: 50460]                                                                                                                                                                                      |
| Well Location Setback Rules:                                                                                                                       | Standard statewide rules                                                                                                                                                                                                         |
| Spacing Unit Size:                                                                                                                                 | 320 acres, more or less                                                                                                                                                                                                          |
| Spacing Unit                                                                                                                                       |                                                                                                                                                                                                                                  |
| Type (Horizontal/Vertical)                                                                                                                         | Horizontal                                                                                                                                                                                                                       |
| Size (Acres)                                                                                                                                       | 320 acres, more or less                                                                                                                                                                                                          |
| Building Blocks:                                                                                                                                   | quarter quarter sections (40 ac tracts)                                                                                                                                                                                          |
| Orientation:                                                                                                                                       | north - south                                                                                                                                                                                                                    |
| Description: TRS/County                                                                                                                            | W/2 E/2 of Sections 21 and 28, Township 19 South,<br>Range 34 East, NMPM, Lea County, New Mexico                                                                                                                                 |
| Standard Horizontal Well Spacing Unit (Y/N), If No, describe                                                                                       | Yes                                                                                                                                                                                                                              |
| Other Situations                                                                                                                                   |                                                                                                                                                                                                                                  |
| Depth Severance: Y/N. If yes, description                                                                                                          | Yes, See Landman Exhibit A                                                                                                                                                                                                       |
| Proximity Tracts: If yes, description                                                                                                              | No                                                                                                                                                                                                                               |
| Proximity Defining Well: if yes, description                                                                                                       | No                                                                                                                                                                                                                               |
| Applicant's Ownership in Each Tract                                                                                                                | See Landman Exhibit A-2                                                                                                                                                                                                          |
| Well(s)                                                                                                                                            |                                                                                                                                                                                                                                  |
| Name & API (if assigned), surface and bottom hole location, footages, completion target, orientation, completion status (standard or non-standard) |                                                                                                                                                                                                                                  |
| Well #1                                                                                                                                            | Mescalero Ridge 21-28 Federal Com 2H Well (API No. 30-<br>015-pending), SHL: Unit B, 544' FNL, 2020' FEL, Section 21,<br>T19S-R34E, NMPM; BHL: Unit O, 100' FSL, 1980' FEL,<br>Section 28, T19S-R34E, standup, standard location |
| Horizontal Well First and Last Take Points                                                                                                         | Mescalero Ridge 21-28 Federal Com 2H Well: FTP 544'<br>FNL, 1980' FEL, Section 21; LTP 100' FSL, 1980' FEL, Section<br>28                                                                                                        |
| Completion Target (Formation, TVD and MD)                                                                                                          | Mescalero Ridge 21-28 Federal Com 2H Well: TVD approx. 10,750', TMD 20,510'; Bone Spring Formation, See Exhibit B-2                                                                                                              |
| AFE Capex and Operating Costs                                                                                                                      |                                                                                                                                                                                                                                  |
| Drilling Supervision/Month \$                                                                                                                      | \$8,000, Exhibit A                                                                                                                                                                                                               |