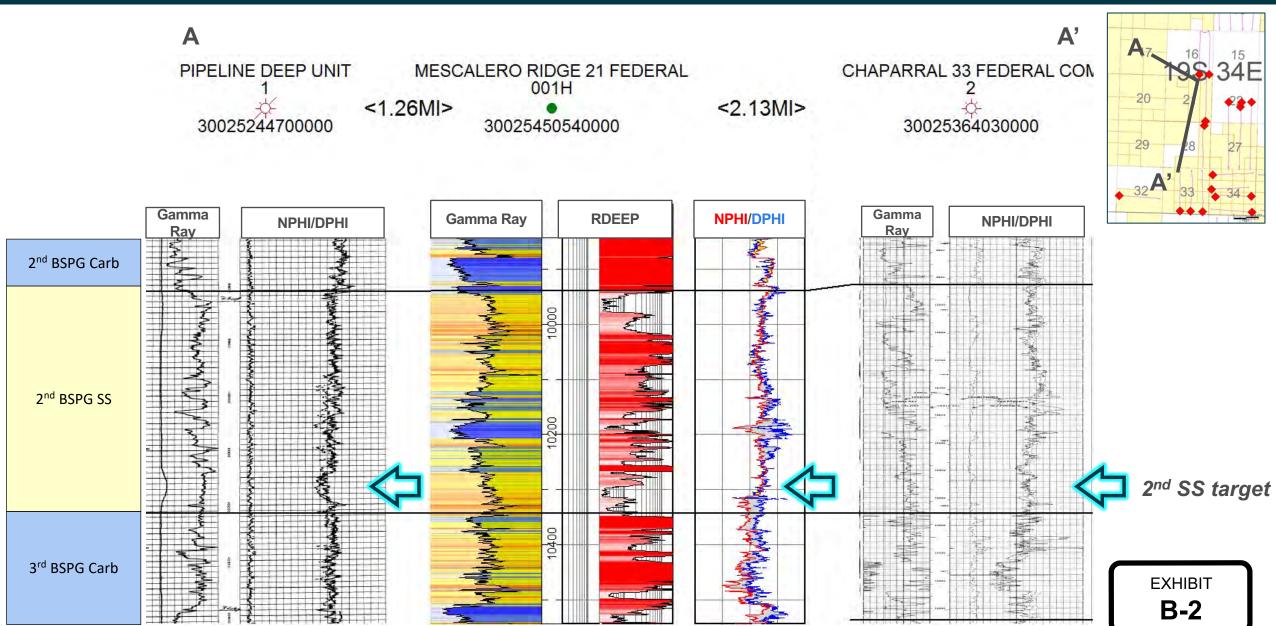

- 4. The proposed well is orthodox in its location, and the take points and completed interval comply with setback requirements under the statewide rules.
- 5. A depth severance exists in the Bone Spring formation within the proposed HSU. Accordingly, Cimarex seeks to pool a portion of the Quail Ridge; Bone Spring pool [Code 50460], to include the 3rd Bone Spring formation, from a stratigraphic equivalent of 10,290 feet measured depth, as defined by the Triple Combo Log in the Mescalero Ridge 20 Federal 1 Well (API No. 30-025-36099), that being the base of the 2<sup>nd</sup> Bone Spring, to a depth of 10,768 feet, that being the base of the of the 3<sup>rd</sup> Bone Spring. Cimarex will provide notice of this hearing to the vertical offset parties within the pool who are not subject to the pooling application. Concurrently with this application, Cimarex is also seeking to pool the portion of this pool above the depth severance, the 1<sup>st</sup> and 2<sup>nd</sup> Bone Spring, in a separate application.
- 6. Cimarex has sought in good faith, but has been unable to obtain, voluntary agreement from all interest owners to participate in the drilling of the well or in the commitment of their interests to the well for development within the proposed HSU.
- 7. The pooling of all interests in the specified depths of the Bone Spring formation within the proposed HSU will avoid the drilling of unnecessary wells, prevent waste and protect correlative rights.
- 8. In order to provide for its just and fair share of the oil and gas underlying the subject lands, Cimarex requests that all uncommitted interests in this HSU be pooled and that Cimarex be designated the operator of the proposed horizontal well and HSU.

- 6. Under <u>Case No. 22891</u>, Cimarex seeks to dedicate to the unit the <u>Mescalero Ridge 21-28 Fed Com 2H Well</u> (API 30-015-pending) as an initial oil well, horizontally drilled from a surface location in the NW/4 NE/4 (Unit B) of Section 21 to a bottom hole location in the SW/4 SE/4 (Unit O) of Section 28; approximate TVD of 10,750', as defined by the Triple Combo Log in the Mescalero Ridge 20 Federal 1 Well (API No. 30-025-36099); approximate TMD of 20,510'; FTP in Section 21: approx. 544' FNL, 1,980' FEL; LTP in Section 28: approx. 100' FSL, 1,980' FEL.
  - 7. The proposed C-102s for the wells are attached as **Exhibit A-1**.
- 8. A general location plat and a plat outlining the unit being pooled is attached hereto as **Exhibit A-2**, which shows the location of the proposed wells within the unit. The location of the wells are orthodox, and meet the Division's offset requirements for horizontal wells under statewide rules.
- 9. The parties being pooled, the nature of their interests, and their last known addresses are listed on **Exhibit A-2** attached hereto. **Exhibit A-2** includes information regarding working interest owners and overriding royalty interest owners.
- 10. A depth severance exists in the Bone Spring formation within the proposed unit. Accordingly, Cimarex seeks to pool a portion of the Quail Ridge; Bone Spring pool [Code 50460], to include the 3rd Bone Spring formation, from a stratigraphic equivalent of 10,290 feet measured depth, as defined by the Triple Combo Log in the Mescalero Ridge 20 Federal 1 Well (API No. 30-025-36099), that being the base of the 2<sup>nd</sup> Bone Spring, to a depth of 10,768 feet, that being the