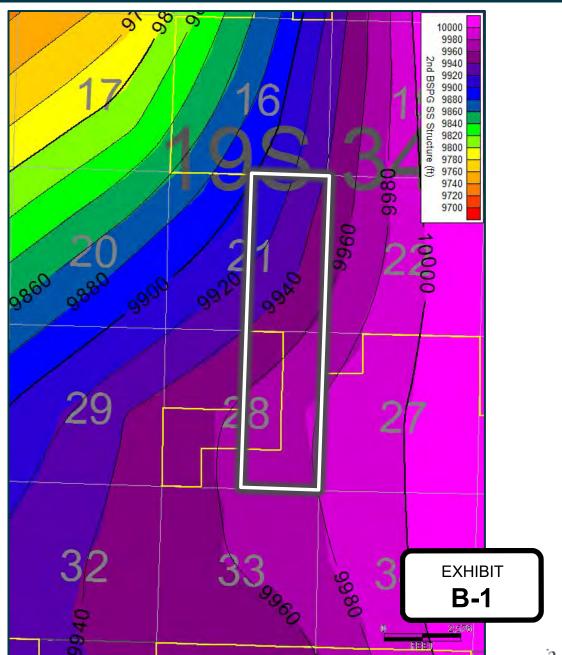

# **COMPULSORY POOLING APPLICATION CHECKLIST**

| ALL INFORMATION IN THE APPLICATION MUST BE                                                                                                         | SUPPORTED BY SIGNED AFFIDAVITS                                                                                                                                                                                                   |
|----------------------------------------------------------------------------------------------------------------------------------------------------|----------------------------------------------------------------------------------------------------------------------------------------------------------------------------------------------------------------------------------|
| Case: 22891                                                                                                                                        | APPLICANT'S RESPONSE                                                                                                                                                                                                             |
| Date                                                                                                                                               | July 7, 2022                                                                                                                                                                                                                     |
| Applicant                                                                                                                                          | Cimarex Energy Co.                                                                                                                                                                                                               |
| Designated Operator & OGRID (affiliation if applicable)                                                                                            | 215099                                                                                                                                                                                                                           |
| Applicant's Counsel: Case Title:                                                                                                                   | Darin C. Savage - Abadie & Schill, PC Application of Cimarex Energy Co. for a Horizontal Spacing Unit and Compulsary Pooling, Lea County, New Mexico                                                                             |
| Entries of Appearance/Intervenors:                                                                                                                 | None                                                                                                                                                                                                                             |
| Well Family                                                                                                                                        | Mescalero Ridge                                                                                                                                                                                                                  |
| Formation/Pool                                                                                                                                     |                                                                                                                                                                                                                                  |
| Formation Name(s) or Vertical Extent:                                                                                                              | Bone Spring                                                                                                                                                                                                                      |
| Primary Product (Oil or Gas):                                                                                                                      | Oil                                                                                                                                                                                                                              |
| Pooling this vertical extent:                                                                                                                      | Exhibit B-2; TVD approx. 10,750'                                                                                                                                                                                                 |
| Pool Name and Pool Code:                                                                                                                           | Quail Ridge; Bone Spring Pool [Code: 50460]                                                                                                                                                                                      |
| Well Location Setback Rules:                                                                                                                       | Standard statewide rules                                                                                                                                                                                                         |
| Spacing Unit Size:                                                                                                                                 | 320 acres, more or less                                                                                                                                                                                                          |
| Spacing Unit                                                                                                                                       |                                                                                                                                                                                                                                  |
| Type (Horizontal/Vertical)                                                                                                                         | Horizontal                                                                                                                                                                                                                       |
| Size (Acres)                                                                                                                                       | 320 acres, more or less                                                                                                                                                                                                          |
| Building Blocks:                                                                                                                                   | quarter quarter sections (40 ac tracts)                                                                                                                                                                                          |
| Orientation:                                                                                                                                       | north - south                                                                                                                                                                                                                    |
| Description: TRS/County                                                                                                                            | W/2 E/2 of Sections 21 and 28, Township 19 South,<br>Range 34 East, NMPM, Lea County, New Mexico                                                                                                                                 |
| Standard Horizontal Well Spacing Unit (Y/N), If No, describe                                                                                       | Yes                                                                                                                                                                                                                              |
| Other Situations                                                                                                                                   |                                                                                                                                                                                                                                  |
| Depth Severance: Y/N. If yes, description                                                                                                          | Yes, See Landman Exhibit A                                                                                                                                                                                                       |
| Proximity Tracts: If yes, description                                                                                                              | No                                                                                                                                                                                                                               |
| Proximity Defining Well: if yes, description                                                                                                       | No                                                                                                                                                                                                                               |
| Applicant's Ownership in Each Tract                                                                                                                | See Landman Exhibit A-2                                                                                                                                                                                                          |
| Well(s)                                                                                                                                            |                                                                                                                                                                                                                                  |
| Name & API (if assigned), surface and bottom hole location, footages, completion target, orientation, completion status (standard or non-standard) |                                                                                                                                                                                                                                  |
| Well #1                                                                                                                                            | Mescalero Ridge 21-28 Federal Com 2H Well (API No. 30-<br>015-pending), SHL: Unit B, 544' FNL, 2020' FEL, Section 21,<br>T19S-R34E, NMPM; BHL: Unit O, 100' FSL, 1980' FEL,<br>Section 28, T19S-R34E, standup, standard location |
| Horizontal Well First and Last Take Points                                                                                                         | Mescalero Ridge 21-28 Federal Com 2H Well: FTP 544'<br>FNL, 1980' FEL, Section 21; LTP 100' FSL, 1980' FEL, Section<br>28                                                                                                        |
| Completion Target (Formation, TVD and MD)                                                                                                          | Mescalero Ridge 21-28 Federal Com 2H Well: TVD approx. 10,750', TMD 20,510'; Bone Spring Formation, See Exhibit B-2                                                                                                              |
| AFE Capex and Operating Costs                                                                                                                      |                                                                                                                                                                                                                                  |
| Drilling Supervision/Month \$                                                                                                                      | \$8,000, Exhibit A                                                                                                                                                                                                               |

- 6. Under <u>Case No. 22891</u>, Cimarex seeks to dedicate to the unit the <u>Mescalero Ridge 21-28 Fed Com 2H Well</u> (API 30-015-pending) as an initial oil well, horizontally drilled from a surface location in the NW/4 NE/4 (Unit B) of Section 21 to a bottom hole location in the SW/4 SE/4 (Unit O) of Section 28; approximate TVD of 10,750', as defined by the Triple Combo Log in the Mescalero Ridge 20 Federal 1 Well (API No. 30-025-36099); approximate TMD of 20,510'; FTP in Section 21: approx. 544' FNL, 1,980' FEL; LTP in Section 28: approx. 100' FSL, 1,980' FEL.
  - 7. The proposed C-102s for the wells are attached as **Exhibit A-1**.
- 8. A general location plat and a plat outlining the unit being pooled is attached hereto as **Exhibit A-2**, which shows the location of the proposed wells within the unit. The location of the wells are orthodox, and meet the Division's offset requirements for horizontal wells under statewide rules.
- 9. The parties being pooled, the nature of their interests, and their last known addresses are listed on **Exhibit A-2** attached hereto. **Exhibit A-2** includes information regarding working interest owners and overriding royalty interest owners.
- 10. A depth severance exists in the Bone Spring formation within the proposed unit. Accordingly, Cimarex seeks to pool a portion of the Quail Ridge; Bone Spring pool [Code 50460], to include the 3rd Bone Spring formation, from a stratigraphic equivalent of 10,290 feet measured depth, as defined by the Triple Combo Log in the Mescalero Ridge 20 Federal 1 Well (API No. 30-025-36099), that being the base of the 2<sup>nd</sup> Bone Spring, to a depth of 10,768 feet, that being the