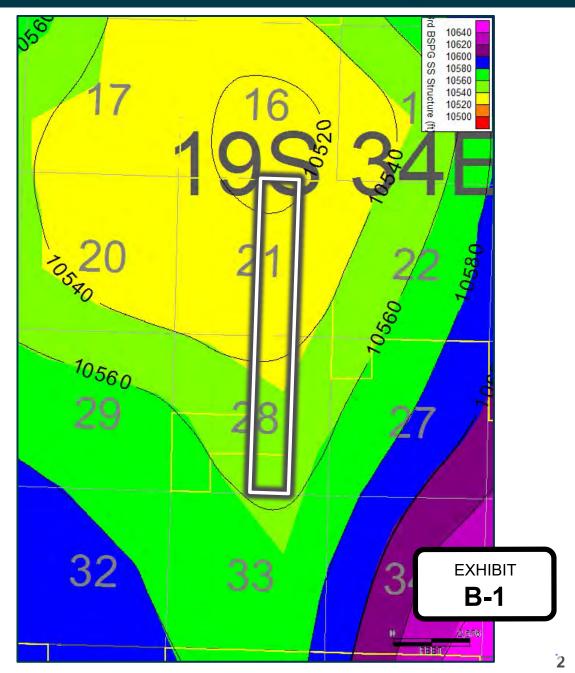

- 4. The proposed well is orthodox in its location, and the take points and completed interval comply with setback requirements under the statewide rules.
- 5. A depth severance exists in the Bone Spring formation within the proposed HSU. Accordingly, Cimarex seeks to pool a portion of the Quail Ridge; Bone Spring pool [Code 50460], to include the 3rd Bone Spring formation, from a stratigraphic equivalent of 10,290 feet measured depth, as defined by the Triple Combo Log in the Mescalero Ridge 20 Federal 1 Well (API No. 30-025-36099), that being the base of the 2<sup>nd</sup> Bone Spring, to a depth of 10,768 feet, that being the base of the of the 3<sup>rd</sup> Bone Spring. Cimarex will provide notice of this hearing to the vertical offset parties within the pool who are not subject to the pooling application. Concurrently with this application, Cimarex is also seeking to pool the portion of this pool above the depth severance, the 1<sup>st</sup> and 2<sup>nd</sup> Bone Spring, in a separate application.
- 6. Cimarex has sought in good faith, but has been unable to obtain, voluntary agreement from all interest owners to participate in the drilling of the well or in the commitment of their interests to the well for development within the proposed HSU.
- 7. The pooling of all interests in the specified depths of the Bone Spring formation within the proposed HSU will avoid the drilling of unnecessary wells, prevent waste and protect correlative rights.
- 8. In order to provide for its just and fair share of the oil and gas underlying the subject lands, Cimarex requests that all uncommitted interests in this HSU be pooled and that Cimarex be designated the operator of the proposed horizontal well and HSU.

- 6. Under <u>Case No. 22891</u>, Cimarex seeks to dedicate to the unit the <u>Mescalero Ridge 21-28 Fed Com 2H Well</u> (API 30-015-pending) as an initial oil well, horizontally drilled from a surface location in the NW/4 NE/4 (Unit B) of Section 21 to a bottom hole location in the SW/4 SE/4 (Unit O) of Section 28; approximate TVD of 10,750', as defined by the Triple Combo Log in the Mescalero Ridge 20 Federal 1 Well (API No. 30-025-36099); approximate TMD of 20,510'; FTP in Section 21: approx. 544' FNL, 1,980' FEL; LTP in Section 28: approx. 100' FSL, 1,980' FEL.
  - 7. The proposed C-102s for the wells are attached as **Exhibit A-1**.
- 8. A general location plat and a plat outlining the unit being pooled is attached hereto as **Exhibit A-2**, which shows the location of the proposed wells within the unit. The location of the wells are orthodox, and meet the Division's offset requirements for horizontal wells under statewide rules.
- 9. The parties being pooled, the nature of their interests, and their last known addresses are listed on **Exhibit A-2** attached hereto. **Exhibit A-2** includes information regarding working interest owners and overriding royalty interest owners.
- 10. A depth severance exists in the Bone Spring formation within the proposed unit. Accordingly, Cimarex seeks to pool a portion of the Quail Ridge; Bone Spring pool [Code 50460], to include the 3rd Bone Spring formation, from a stratigraphic equivalent of 10,290 feet measured depth, as defined by the Triple Combo Log in the Mescalero Ridge 20 Federal 1 Well (API No. 30-025-36099), that being the base of the 2<sup>nd</sup> Bone Spring, to a depth of 10,768 feet, that being the