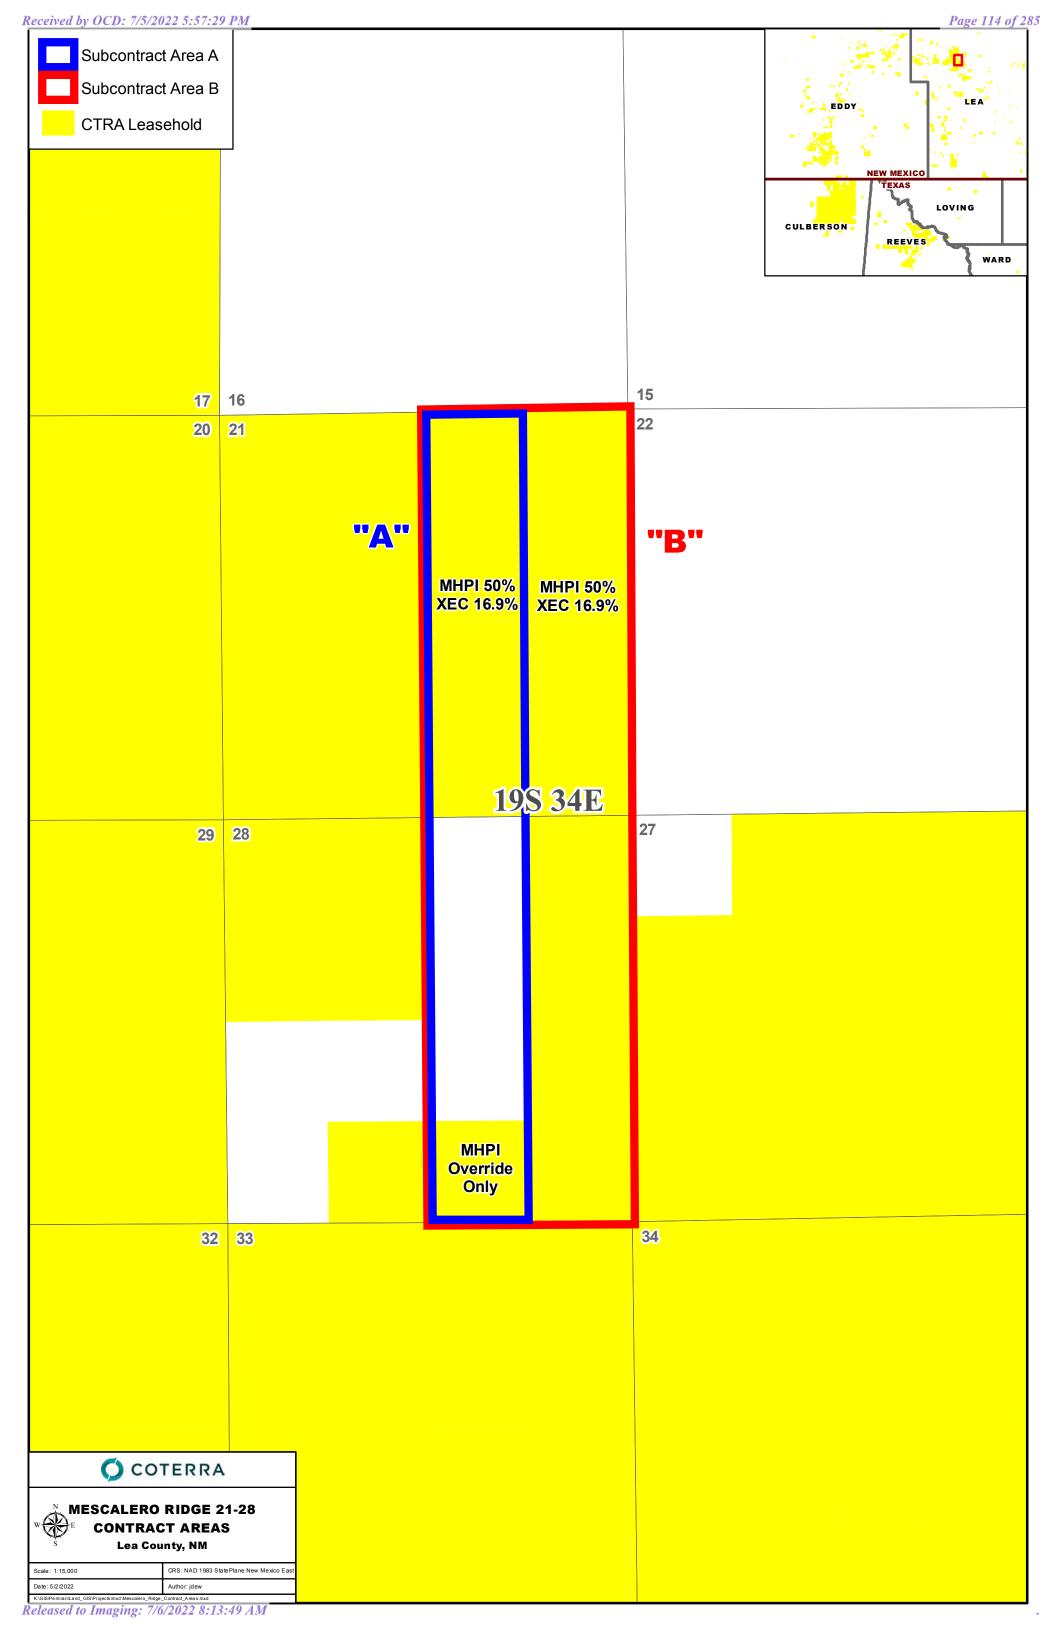

## **APPLICATION**

Cimarex Energy Co. ("Cimarex"), OGRID No. 215099, through its undersigned attorneys, hereby files this Application with the Oil Conservation Division ("Division") pursuant to the provisions of NMSA 1978, Section 70-2-17, seeking an order (1) establishing a standard 320-acre, more or less, spacing and proration unit comprised of the W/2 E/2 of Sections 21 and 28, Township 19 South, Range 34 East, NMPM, Lea County, New Mexico, and (2) pooling all uncommitted mineral interests from 10,290 feet to the bottom of the Quail Ridge; Bone Spring Pool [Code 50460] Bone Spring formation, designated as an oil pool, underlying said unit.

Establishing a standard 320-acre, more or less, spacing and proration unit A. comprised of the W/2 E/2 of Sections 21 and 28, Township 19 South, Range 34 East, NMPM,

Lea County, New Mexico;

В. Pooling all uncommitted mineral interests in the specified depths of the Bone