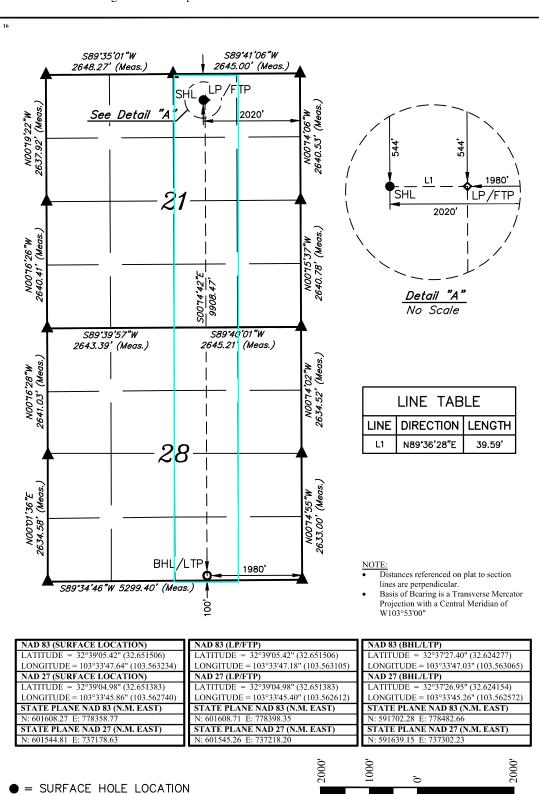

- 6. Under <u>Case No. 22891</u>, Cimarex seeks to dedicate to the unit the <u>Mescalero Ridge 21-28 Fed Com 2H Well</u> (API 30-015-pending) as an initial oil well, horizontally drilled from a surface location in the NW/4 NE/4 (Unit B) of Section 21 to a bottom hole location in the SW/4 SE/4 (Unit O) of Section 28; approximate TVD of 10,750', as defined by the Triple Combo Log in the Mescalero Ridge 20 Federal 1 Well (API No. 30-025-36099); approximate TMD of 20,510'; FTP in Section 21: approx. 544' FNL, 1,980' FEL; LTP in Section 28: approx. 100' FSL, 1,980' FEL.
  - 7. The proposed C-102s for the wells are attached as **Exhibit A-1**.
- 8. A general location plat and a plat outlining the unit being pooled is attached hereto as **Exhibit A-2**, which shows the location of the proposed wells within the unit. The location of the wells are orthodox, and meet the Division's offset requirements for horizontal wells under statewide rules.
- 9. The parties being pooled, the nature of their interests, and their last known addresses are listed on **Exhibit A-2** attached hereto. **Exhibit A-2** includes information regarding working interest owners and overriding royalty interest owners.
- 10. A depth severance exists in the Bone Spring formation within the proposed unit. Accordingly, Cimarex seeks to pool a portion of the Quail Ridge; Bone Spring pool [Code 50460], to include the 3rd Bone Spring formation, from a stratigraphic equivalent of 10,290 feet measured depth, as defined by the Triple Combo Log in the Mescalero Ridge 20 Federal 1 Well (API No. 30-025-36099), that being the base of the 2<sup>nd</sup> Bone Spring, to a depth of 10,768 feet, that being the

## WELL LOCATION AND ACREAGE DEDICATION PLAT

| <sup>1</sup> API Number 30-025   |  | <sup>2</sup> Pool Code<br>50460 |                                         |                                   |
|----------------------------------|--|---------------------------------|-----------------------------------------|-----------------------------------|
| <sup>4</sup> Property Code       |  | <sup>5</sup> Pr<br>MESCALERO    | operty Name<br>PRIDGE 21-28 Federal Com | <sup>6</sup> Well Number<br>2H    |
| <sup>7</sup> OGRID No.<br>215099 |  |                                 | perator Name<br>EX ENERGY CO.           | <sup>9</sup> Elevation<br>3761.1' |

#### Surface Location

|   | B                                               | 21 | 19S | 34E | Lot lun | 544 | NORTH | 2020 | EAST | LEA |
|---|-------------------------------------------------|----|-----|-----|---------|-----|-------|------|------|-----|
| • | Dottom Hole I continu If Different From Surface |    |     |     |         |     |       |      |      |     |

## Bottom Hole Location If Different From Surface

| UL or lot no.<br>O    | Secti<br>28 | >                | Township<br>19S | Range<br>34E        | Lot Idn        | Feet from the<br>100 |    | North/South line<br>SOUTH | Feet from the<br>1980 | East/West line<br>EAST | County<br>LEA |
|-----------------------|-------------|------------------|-----------------|---------------------|----------------|----------------------|----|---------------------------|-----------------------|------------------------|---------------|
| 12 Dedicated Acre 320 | es          | <sup>13</sup> Jo | oint or Infill  | <sup>14</sup> Conso | olidation Code | 15 Order No          | 0. |                           |                       |                        |               |

No allowable will be assigned to this completion until all interests have been consolidated or a non-standard unit has been approved by the division.