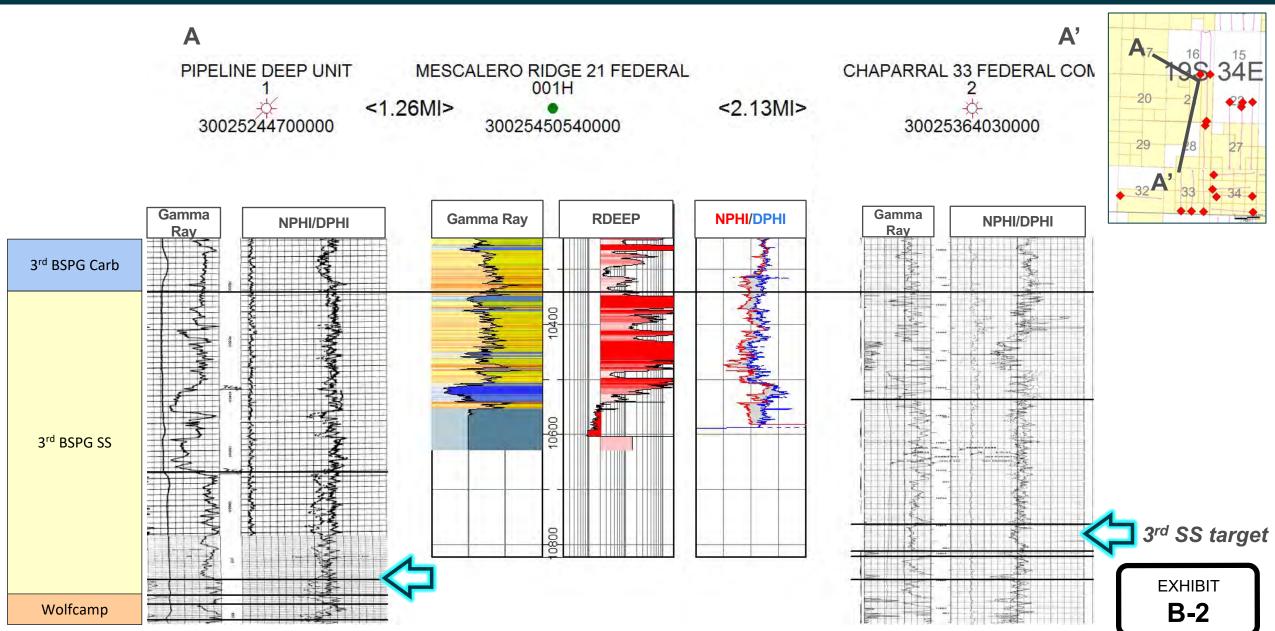

- 4. The proposed well is orthodox in its location, and the take points and completed interval comply with setback requirements under the statewide rules.
- 5. A depth severance exists in the Bone Spring formation within the proposed HSU. Accordingly, Cimarex seeks to pool a portion of the Quail Ridge; Bone Spring pool [Code 50460], to include the 3rd Bone Spring formation, from a stratigraphic equivalent of 10,290 feet measured depth, as defined by the Triple Combo Log in the Mescalero Ridge 20 Federal 1 Well (API No. 30-025-36099), that being the base of the 2<sup>nd</sup> Bone Spring, to a depth of 10,768 feet, that being the base of the of the 3<sup>rd</sup> Bone Spring. Cimarex will provide notice of this hearing to the vertical offset parties within the pool who are not subject to the pooling application. Concurrently with this application, Cimarex is also seeking to pool the portion of this pool above the depth severance, the 1<sup>st</sup> and 2<sup>nd</sup> Bone Spring, in a separate application.
- 6. Cimarex has sought in good faith, but has been unable to obtain, voluntary agreement from all interest owners to participate in the drilling of the well or in the commitment of their interests to the well for development within the proposed HSU.
- 7. The pooling of all interests in the specified depths of the Bone Spring formation within the proposed HSU will avoid the drilling of unnecessary wells, prevent waste and protect correlative rights.
- 8. In order to provide for its just and fair share of the oil and gas underlying the subject lands, Cimarex requests that all uncommitted interests in this HSU be pooled and that Cimarex be designated the operator of the proposed horizontal well and HSU.

- 6. Under <u>Case No. 22891</u>, Cimarex seeks to dedicate to the unit the <u>Mescalero Ridge 21-28 Fed Com 2H Well</u> (API 30-015-pending) as an initial oil well, horizontally drilled from a surface location in the NW/4 NE/4 (Unit B) of Section 21 to a bottom hole location in the SW/4 SE/4 (Unit O) of Section 28; approximate TVD of 10,750', as defined by the Triple Combo Log in the Mescalero Ridge 20 Federal 1 Well (API No. 30-025-36099); approximate TMD of 20,510'; FTP in Section 21: approx. 544' FNL, 1,980' FEL; LTP in Section 28: approx. 100' FSL, 1,980' FEL.
  - 7. The proposed C-102s for the wells are attached as **Exhibit A-1**.
- 8. A general location plat and a plat outlining the unit being pooled is attached hereto as **Exhibit A-2**, which shows the location of the proposed wells within the unit. The location of the wells are orthodox, and meet the Division's offset requirements for horizontal wells under statewide rules.
- 9. The parties being pooled, the nature of their interests, and their last known addresses are listed on **Exhibit A-2** attached hereto. **Exhibit A-2** includes information regarding working interest owners and overriding royalty interest owners.
- 10. A depth severance exists in the Bone Spring formation within the proposed unit. Accordingly, Cimarex seeks to pool a portion of the Quail Ridge; Bone Spring pool [Code 50460], to include the 3rd Bone Spring formation, from a stratigraphic equivalent of 10,290 feet measured depth, as defined by the Triple Combo Log in the Mescalero Ridge 20 Federal 1 Well (API No. 30-025-36099), that being the base of the 2<sup>nd</sup> Bone Spring, to a depth of 10,768 feet, that being the