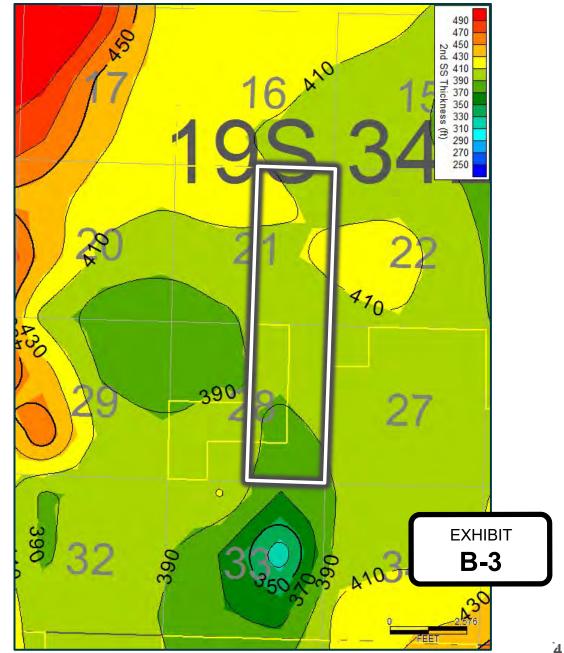

# **COMPULSORY POOLING APPLICATION CHECKLIST**

| ALL INFORMATION IN THE APPLICATION MUST BE                                                                                                         | SUPPORTED BY SIGNED AFFIDAVITS                                                                                                                                                                                                   |
|----------------------------------------------------------------------------------------------------------------------------------------------------|----------------------------------------------------------------------------------------------------------------------------------------------------------------------------------------------------------------------------------|
| Case: 22891                                                                                                                                        | APPLICANT'S RESPONSE                                                                                                                                                                                                             |
| Date                                                                                                                                               | July 7, 2022                                                                                                                                                                                                                     |
| Applicant                                                                                                                                          | Cimarex Energy Co.                                                                                                                                                                                                               |
| Designated Operator & OGRID (affiliation if applicable)                                                                                            | 215099                                                                                                                                                                                                                           |
| Applicant's Counsel: Case Title:                                                                                                                   | Darin C. Savage - Abadie & Schill, PC Application of Cimarex Energy Co. for a Horizontal Spacing Unit and Compulsary Pooling, Lea County, New Mexico                                                                             |
| Entries of Appearance/Intervenors:                                                                                                                 | None                                                                                                                                                                                                                             |
| Well Family                                                                                                                                        | Mescalero Ridge                                                                                                                                                                                                                  |
| Formation/Pool                                                                                                                                     |                                                                                                                                                                                                                                  |
| Formation Name(s) or Vertical Extent:                                                                                                              | Bone Spring                                                                                                                                                                                                                      |
| Primary Product (Oil or Gas):                                                                                                                      | Oil                                                                                                                                                                                                                              |
| Pooling this vertical extent:                                                                                                                      | Exhibit B-2; TVD approx. 10,750'                                                                                                                                                                                                 |
| Pool Name and Pool Code:                                                                                                                           | Quail Ridge; Bone Spring Pool [Code: 50460]                                                                                                                                                                                      |
| Well Location Setback Rules:                                                                                                                       | Standard statewide rules                                                                                                                                                                                                         |
| Spacing Unit Size:                                                                                                                                 | 320 acres, more or less                                                                                                                                                                                                          |
| Spacing Unit                                                                                                                                       |                                                                                                                                                                                                                                  |
| Type (Horizontal/Vertical)                                                                                                                         | Horizontal                                                                                                                                                                                                                       |
| Size (Acres)                                                                                                                                       | 320 acres, more or less                                                                                                                                                                                                          |
| Building Blocks:                                                                                                                                   | quarter quarter sections (40 ac tracts)                                                                                                                                                                                          |
| Orientation:                                                                                                                                       | north - south                                                                                                                                                                                                                    |
| Description: TRS/County                                                                                                                            | W/2 E/2 of Sections 21 and 28, Township 19 South,<br>Range 34 East, NMPM, Lea County, New Mexico                                                                                                                                 |
| Standard Horizontal Well Spacing Unit (Y/N), If No, describe                                                                                       | Yes                                                                                                                                                                                                                              |
| Other Situations                                                                                                                                   |                                                                                                                                                                                                                                  |
| Depth Severance: Y/N. If yes, description                                                                                                          | Yes, See Landman Exhibit A                                                                                                                                                                                                       |
| Proximity Tracts: If yes, description                                                                                                              | No                                                                                                                                                                                                                               |
| Proximity Defining Well: if yes, description                                                                                                       | No                                                                                                                                                                                                                               |
| Applicant's Ownership in Each Tract                                                                                                                | See Landman Exhibit A-2                                                                                                                                                                                                          |
| Well(s)                                                                                                                                            |                                                                                                                                                                                                                                  |
| Name & API (if assigned), surface and bottom hole location, footages, completion target, orientation, completion status (standard or non-standard) |                                                                                                                                                                                                                                  |
| Well #1                                                                                                                                            | Mescalero Ridge 21-28 Federal Com 2H Well (API No. 30-<br>015-pending), SHL: Unit B, 544' FNL, 2020' FEL, Section 21,<br>T19S-R34E, NMPM; BHL: Unit O, 100' FSL, 1980' FEL,<br>Section 28, T19S-R34E, standup, standard location |
| Horizontal Well First and Last Take Points                                                                                                         | Mescalero Ridge 21-28 Federal Com 2H Well: FTP 544'<br>FNL, 1980' FEL, Section 21; LTP 100' FSL, 1980' FEL, Section<br>28                                                                                                        |
| Completion Target (Formation, TVD and MD)                                                                                                          | Mescalero Ridge 21-28 Federal Com 2H Well: TVD approx. 10,750', TMD 20,510'; Bone Spring Formation, See Exhibit B-2                                                                                                              |
| AFE Capex and Operating Costs                                                                                                                      |                                                                                                                                                                                                                                  |
| Drilling Supervision/Month \$                                                                                                                      | \$8,000, Exhibit A                                                                                                                                                                                                               |

- 6. Under <u>Case No. 22891</u>, Cimarex seeks to dedicate to the unit the <u>Mescalero Ridge 21-28 Fed Com 2H Well</u> (API 30-015-pending) as an initial oil well, horizontally drilled from a surface location in the NW/4 NE/4 (Unit B) of Section 21 to a bottom hole location in the SW/4 SE/4 (Unit O) of Section 28; approximate TVD of 10,750', as defined by the Triple Combo Log in the Mescalero Ridge 20 Federal 1 Well (API No. 30-025-36099); approximate TMD of 20,510'; FTP in Section 21: approx. 544' FNL, 1,980' FEL; LTP in Section 28: approx. 100' FSL, 1,980' FEL.
  - 7. The proposed C-102s for the wells are attached as **Exhibit A-1**.
- 8. A general location plat and a plat outlining the unit being pooled is attached hereto as **Exhibit A-2**, which shows the location of the proposed wells within the unit. The location of the wells are orthodox, and meet the Division's offset requirements for horizontal wells under statewide rules.
- 9. The parties being pooled, the nature of their interests, and their last known addresses are listed on **Exhibit A-2** attached hereto. **Exhibit A-2** includes information regarding working interest owners and overriding royalty interest owners.
- 10. A depth severance exists in the Bone Spring formation within the proposed unit. Accordingly, Cimarex seeks to pool a portion of the Quail Ridge; Bone Spring pool [Code 50460], to include the 3rd Bone Spring formation, from a stratigraphic equivalent of 10,290 feet measured depth, as defined by the Triple Combo Log in the Mescalero Ridge 20 Federal 1 Well (API No. 30-025-36099), that being the base of the 2<sup>nd</sup> Bone Spring, to a depth of 10,768 feet, that being the