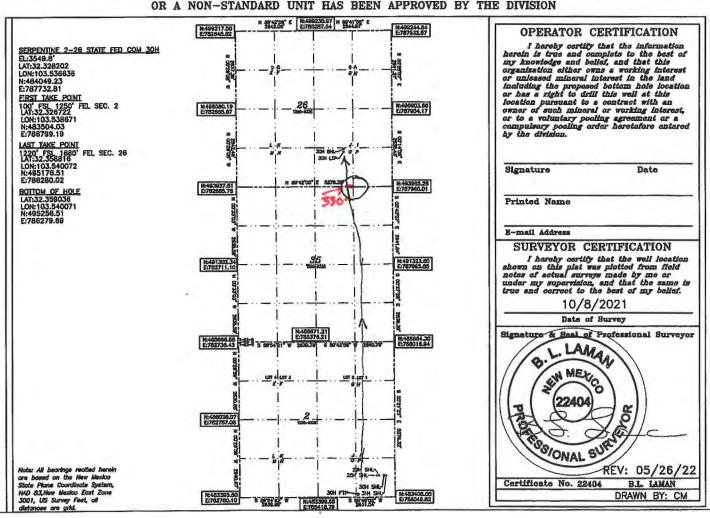

DISTRICT IV 1220 S. ST. FRANCIS DR., SANTA FR. NH 57505 Phone: (505) 476-3460 Faz: (505) 476-3462 WELL LOCATION AND ACREAGE DEDICATION PLAT API Number Pool Code Pool Name Well Number Property Code Property Name SERPENTINE 2-26 STATE FED COM 30H OGRID No. Operator Name Klevation DEVON ENERGY PRODUCTION COMPANY, L.P. 3549.8' 6137

## Surface Location

| UL or lot No. | Section | Township | Range | Lot Idn | Feet from the | North/South line | Feet from the | East/West line | County |
|---------------|---------|----------|-------|---------|---------------|------------------|---------------|----------------|--------|
| Р             | 2       | 23-S     | 33-E  |         | 642           | SOUTH            | 313           | EAST           | LEA    |

## Bottom Hole Location If Different From Surface

| UL or lot No.  | Section<br>26 | Township 22-5     | Range 33-E | Lot Idn | Feet from the | North/South line<br>SOUTH | Feet from the<br>1680 | EAST | County |
|----------------|---------------|-------------------|------------|---------|---------------|---------------------------|-----------------------|------|--------|
| Dedicated Acre | Joint o       | Joint or Infill C |            | Code Or | der No.       |                           | 100                   |      |        |

## NO ALLOWABLE WILL BE ASSIGNED TO THIS COMPLETION UNTIL ALL INTERESTS HAVE BEEN CONSOLIDATED OR A NON-STANDARD UNIT HAS BEEN APPROVED BY THE DIVISION