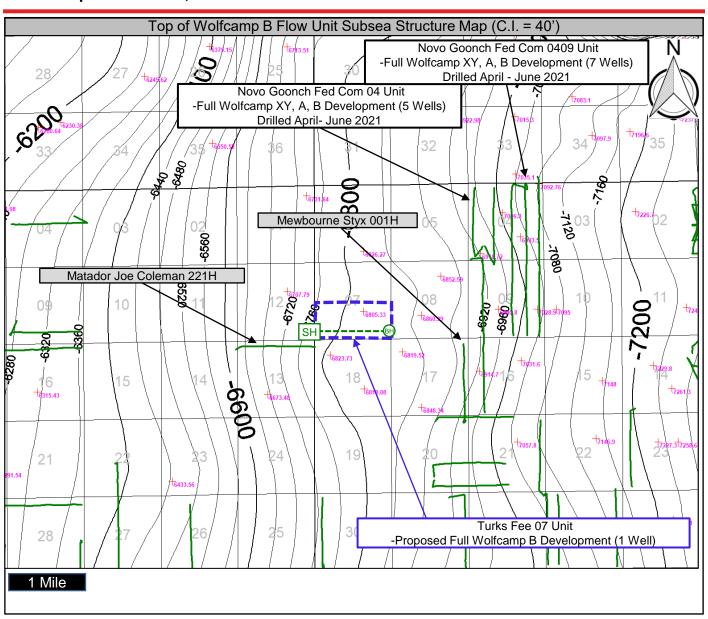

following proposed initial well: the Turks Fee 07 211H well, to be horizontally drilled from a

surface location in the NW/4 NW/4 (Unit D) of adjacent Section 18 to a bottom hole location in

the SE/4 SE/4 (Unit P) of Section 7.

  BEFORE THE OIL CONSERVATION DIVISION

Santa Fe, New Mexico
Exhibit No. C
Submitted by: Novo Oil & Gas, LLC
Hearing Date: August 04, 2022
Case No. 22957

Released to Imaging: 8/1/2022 4:42:32 PM

NW/4 NW/4 (Lot 1) of adjacent Section 18 to a bottom hole location in the SE/4 SE/4 (Unit P) of Section 7.

#### Turks Fee 07 211H

SHL: NW/4NW/4 of Section 18, Township 23 South, Range 28 East

First take point: 380' FSL & 330' FWL of Section 7, Township 23 South, Range 28 East Last take point: 380' FSL & 330' FEL of Section 7, Township 23 South, Range 28 East

BHL: 380' FSL & 130' FEL of Section 7, Township 23 South, Range 28 East

The well will be drilled to an approximate true vertical depth of 10 095' subsurface to develop the Wolfcamp B formation. The proposed well will have a measured depth of approximately 14,870'.