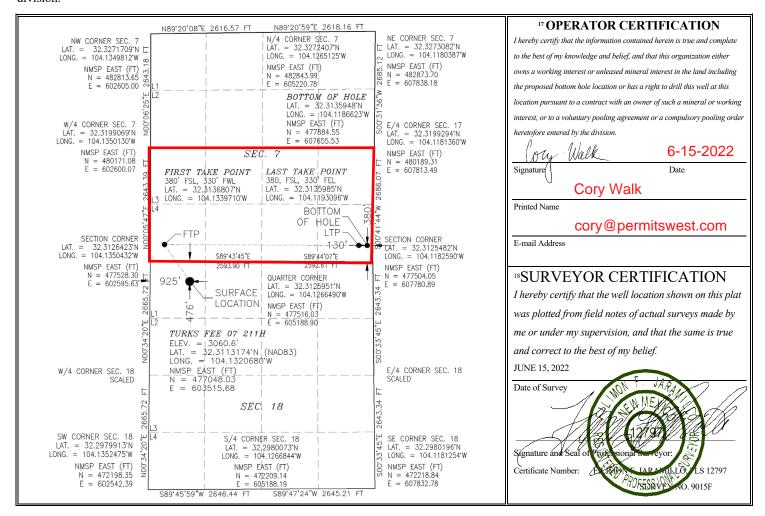

Form C-102

Page 13 of 34

State of New Mexico

Energy, Minerals & Natural Resources Department Case No. 22957 Revised August 1, 2011 OIL CONSERVATION DIVISION 1220 South St. Francis Dr.

Submit one copy to appropriate District Office

X AMENDED REPORT

### WELL LOCATION AND ACREAGE DEDICATION PLAT

Santa Fe, NM 87505

| <sup>1</sup> API Numb      | er <sup>2</sup> Pool Code                             | <sup>2</sup> Pool Code <sup>3</sup> Pool Name |      |  |  |  |  |  |
|----------------------------|-------------------------------------------------------|-----------------------------------------------|------|--|--|--|--|--|
| 30-015-494                 | 461 98220                                             | 98220 PURPLE SAGE; WOLFCAN                    |      |  |  |  |  |  |
| <sup>4</sup> Property Code | <sup>4</sup> Property Code <sup>5</sup> Property Name |                                               |      |  |  |  |  |  |
| 332753                     |                                                       | TURKS FEE 07                                  | 211H |  |  |  |  |  |
| <sup>7</sup> OGRID No.     |                                                       | <sup>9</sup> Elevation                        |      |  |  |  |  |  |
| 372920                     | NOVO OIL & GAS NORTHERN DELAWARE, LLC                 |                                               |      |  |  |  |  |  |

#### 10 Curfoca I coation

|                                                  |            |           |                  |         | " Surrac      | e Location       |               |                |        |
|--------------------------------------------------|------------|-----------|------------------|---------|---------------|------------------|---------------|----------------|--------|
| UL or lot no.                                    | Section    | Townshi   | p Range          | Lot Idn | Feet from the | North/South line | Feet from the | East/West line | County |
| 1                                                | 18         | 23 S      | 28 E             |         | 476           | NORTH 925        |               | WEST           | EDDY   |
| " Bottom Hole Location If Different From Surface |            |           |                  |         |               |                  |               |                |        |
| UL or lot no.                                    | Section    | Townshi   | p Range          | Lot Idn | Feet from the | North/South line | Feet from the | East/West line | County |
| P                                                | 7          | 23 S      | 28 E             |         | 380           | SOUTH            | 130           | EAST           | EDDY   |
| 12 Dedicated Acres                               | s 13 Joint | or Infill | 14 Consolidation | n Code  |               |                  | 15 Order No.  |                |        |
| 318.34                                           |            |           |                  |         |               |                  |               |                |        |

No allowable will be assigned to this completion until all interests have been consolidated or a non-standard unit has been approved by the division.

#### Turks Fee 07 211H

SHL: NW/4NW/4 of Section 18, Township 23 South, Range 28 East

First take point: 380' FSL & 330' FWL of Section 7, Township 23 South, Range 28 East Last take point: 380' FSL & 330' FEL of Section 7, Township 23 South, Range 28 East

BHL: 380' FSL & 130' FEL of Section 7, Township 23 South, Range 28 East

The well will be drilled to an approximate true vertical depth of 10 095' subsurface to develop the Wolfcamp B formation. The proposed well will have a measured depth of approximately 14,870'.