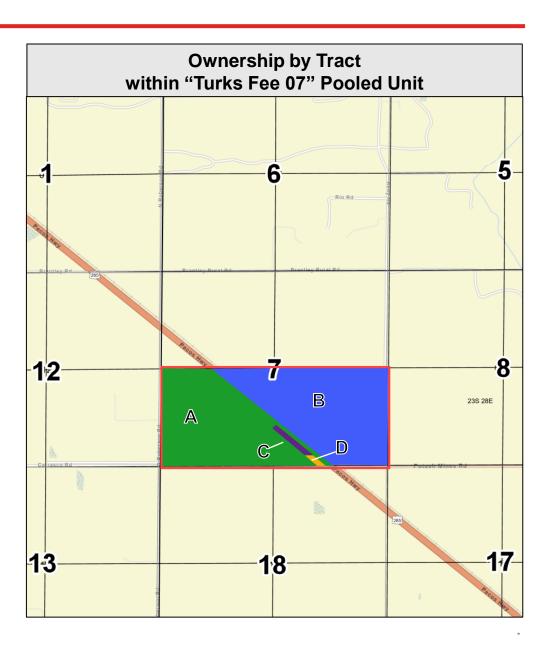

## **Ownership Overview**

## **Owners by Parcel**

- A. Novo Oil & Gas Northern Delaware, LLC
  Marathon Oil Permian LLC
  Raul Montoya (UMI)\*
  Heirs of Richard Montoya (UMI)\*
  Heirs of Esvaldo Montoya (UMI)\*
  Jesus Venegas Montoya (UMI)\*
- B. Novo Oil & Gas Northern Delaware, LLC
- C. Novo Oil & Gas Northern Delaware, LLC
  Marathon Oil Permian LLC
  Raul Montoya (UMI)\*
  Heirs of Richard Montoya (UMI)\*
  Heirs of Esvaldo Montoya (UMI)\*
  Jesus Venegas Montoya (UMI)\*
  State of New Mexico Highway Commission (UMI)\*
- D. Jonathan Samaniego (UMI)\*

\*UMI = Unleased Mineral Owner
-Novo has made numerous attempts to lease
and/or obtain voluntary joinder. Novo will continue
to do so after pooling.

Santa Fe, New Mexico
Exhibit No. C3
Submitted by: Novo Oil & Gas, LLC
Hearing Date: August 04, 2022
Case No. 22957