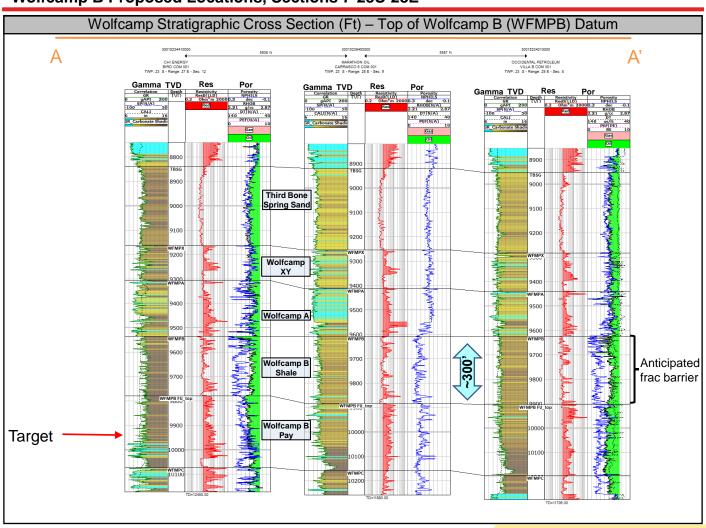

BHL: 380' FSL & 130' FEL of Section 7, Township 23 South, Range 28 East

The well will be drilled to an approximate true vertical depth of 10 095' subsurface to develop the Wolfcamp B formation. The proposed well will have a measured depth of approximately 14,870'.