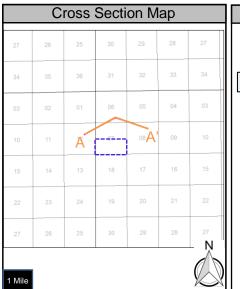

Re: Well Proposals – Turks Fee 07 211H Unit (314.1 acres)

S/2 of Section 7, Township 23 South, Range 28 East

Eddy County, New Mexico

Dear Working Interest Owner:

Novo Oil & Gas Northern Delaware, LLC ("Novo") hereby proposes the drilling, completion, and equipping of one (1) horizontal Wolfcamp well (the "Proposed Well") to initially develop a 314.1-acre horizontal spacing unit described as the South one-half (S/2) of Section 7, Township 23 South, Range 28 East, Eddy County, New Mexico (the "Subject Lands"), as follows:

#### Turks Fee 07 211H

SHL: NW/4NW/4 of Section 18, Township 23 South, Range 28 East

First take point: 380' FSL & 330' FWL of Section 7, Township 23 South, Range 28 East Last take point: 380' FSL & 330' FEL of Section 7, Township 23 South, Range 28 East