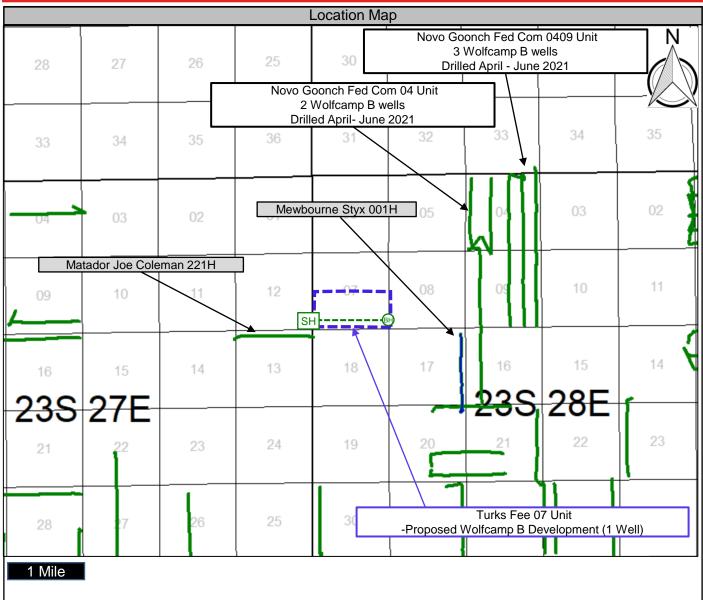

## **Locator Map**

| 029 | 028 | 027                               | 026              | 025                       | 030             | 029<br>Huerta | 028                   | 027                 | 026                                 | 025       | 030              | 029        | 028     | 027                | 026      | 025 | 030                  | 029 | 028        | 027                | 026               | 025      | 030 | 029    | 028        | 027 0 | 26  |
|-----|-----|-----------------------------------|------------------|---------------------------|-----------------|---------------|-----------------------|---------------------|-------------------------------------|-----------|------------------|------------|---------|--------------------|----------|-----|----------------------|-----|------------|--------------------|-------------------|----------|-----|--------|------------|-------|-----|
| 032 | 033 | 21S 26E<br>034                    | 035              | 036                       | 031             | 032           | 033                   | 27E 6034            | 035                                 | 036       | 031              | 032        | 033 21S | <sup>28E</sup> 034 | 035      | 036 | 031                  | 032 | 033 218    | 29E<br>034         | 035               | 036      | 031 | 032    | 30E<br>033 | 034 0 | 35  |
| 005 | 004 | 003                               | West<br>w002s st | Carlsbad<br>001           | 006<br>Carlsbad | 005           | 004                   | 003                 | 002                                 | 001       | 006              | 005        | 004     | 003                | 002      | 001 | 006                  | 005 | 004        | 003                | 002               | 001      | 006 | 005    | 004        | 003 0 | 02  |
| 008 | 009 | 010                               | 011              | 012                       | San OUT         | 008           | 009                   | 010                 | 011                                 | 012       | 007              | 008        | 009     | 010                | 011      | 012 | 007                  | 008 | 009        | 010                | 011               | 012      | 007 | 800    | 009        | 010 0 | 11  |
| 017 | 016 | 015                               | 014              | 013                       | 018             | 017           | 016                   | 015                 | 014                                 | 013       | 018              | 017        | 016     | 015                | 014      | 013 | 018                  | 017 | 016        | 015                | 014               | 013      | 018 | 017    | 016        | 015 0 | 14  |
| 020 | 021 | 022                               | 023              | 024                       | 019             | 020           | 021                   | 022                 | 023                                 | 024       | 019              | 020        | 021     | 022                | 023      | 024 | 019                  | 020 | 021        | 022                | 023               | 024      | 019 | 020    | 021        | 022 0 | 23  |
| 029 | 028 | 027                               | 026              | 025                       | 030             | 029           | 028                   | 027                 | 026                                 | 025       | 030              | 029        | 028     | 027                | 026      | 025 | 030                  | 029 | 028        | 027                | 026               | 025      | 030 | 029    | 028        | 027 0 | 26  |
| 032 | 033 | 034                               | 035              | 036                       | 031             | 032           | 033                   | 034                 | otis 035                            | 036       | 031              | 032        | 033     | 034                | 035      | 036 | 031                  | 032 | 033        | 034 <sup>Tan</sup> | larisk<br>lat 035 | ат н 036 | 031 | 032    | 033        | 034 0 | 35  |
| 005 | 004 | 003                               | Terminal 002     | 001                       | 006             | 005           | 004                   | 003                 | 002                                 | 001       | 006              | 005        | 004     | 003                | 002      | 001 | 006                  | 005 | 004        | 003                | 002               | 001      | 006 | 005    | 004        | 003 0 | 02  |
| 800 | 009 | 010                               | Q11              | 012                       | 007             | 800           | 009                   | 010                 | 011                                 | 012       | <del>29</del> 07 | 008        | 009     | 010                | 011      | 012 | 007                  | 008 | .009_ake   | 010                | 011               | 012      | 007 | 008    | 009        | 010 0 | 11  |
| 017 | 016 | 015                               | 014              | 013                       | 018             | 017           | 016                   | 015<br>Turks Fe     | 014<br>ee 07 Un                     | 913<br>it | 018              | 017        | 016     | 015                | 014      | 013 | 018                  | 017 | 016<br>23S | 015                | 014               | 013      | 018 | 017    | 016        | 015 0 | 14  |
| 020 | 021 | 022                               | 023              | 024                       | 019             | 020           | 021                   | S/2 of<br>T23S      | Sec. 7<br>R28E<br>ounty, NM         | 024       | 019              | 020<br>Lov | 021     | 022                | 023      | 024 | 019                  | 020 | 021        | 022                | 023               | 024      | 019 | 020    | 021        | 022 0 | 23  |
| 029 | 028 | 027                               | 026              | 025                       | 030             | 029           | 028                   | 027                 | 026                                 | 025       | 030              | 029        | 028     | 027                | 026<br>7 | 025 | 030                  | 029 | 028        | 027                | 026               | 025      | 030 | 029    | 028        | 027 0 | 26  |
| 032 | 033 | 034                               | 035              | 036                       | 031             | 032           | 033                   | 034                 | 035                                 | 036       | 031              | 032        | 033     | 034                | 035      | 036 | 031                  | 032 | 033        | 034                | 035               | 036      | 031 | 032    | 033        | 034 0 | 35  |
| 005 | 004 | 003                               | 002              | 001                       | 006             | 005           | 004                   | 003                 | 002                                 | 001       | 006              | 005        | 004     | 003                | 002      | 001 | 006                  | 005 | 004        | 003                | 002               | 001      | 006 | 005    | 004        | 003 0 | 02  |
| 008 | 009 | 010                               | 011              | 012                       | 007             | 008           | 009                   | 010 <sup>8/ed</sup> | k-RI- <b>Q11</b> 1 <sub>IIago</sub> | 012       | 007              | 008        | 009     | 010<br>Malaga      | 011      | 012 | 007                  | 008 | 009        | 010                | 011               | 012      | 007 | 008    | 009        | 010 0 | )11 |
| 017 | 016 | 015                               | 014              | 013                       | 018             | 017           | 016                   | 015                 | 014                                 | 013       | 018              | 017        | 016     | 015                | 014      | 013 | 018                  | 017 | 016        | 015                | 014               | 013      | 018 | 017    | 016        | 015 0 | 14  |
| 020 | 021 | 24S 26E<br>022                    | 023 BI           | ack River<br>Villa@24     | 019             | 020           | Beaman<br>Tank<br>021 | 022                 | 023                                 | 024       | 019              | 020        | 021     | 022                | 023      | 024 | 019                  | 020 | 021        | 022                | 023               | 024      | 019 | 020    | 021        | 022 0 | 23  |
| 029 | 028 | 027                               | 026              | 025                       | 030             | 029           | 028                   | 027                 | Tánk<br>026                         | 025       | 030              | 029        | 028     | 027iow<br>Lake     | 026      | 025 | Queen<br>Lake<br>030 | 029 | 028        | 027                | 026               | 025      | 030 | 029    | 028        | 027 0 | 26  |
| 032 | 033 | 034                               | 035              | AAA Tank<br>036<br>Little | 031             | 032           | 033                   | 034                 | 035                                 | 036       | 031              | 032 ake    | 033     | 034                | 035      | 036 | 031                  | 032 | 033        | 034                | 035               | 036      | 031 | 032    | 033        | 034 0 | 35  |
| 005 | 004 | <sup>25S</sup> <sub>26E</sub> 003 | 002              | 001                       | 006             | 005           | 004 25                | s 003               | 002                                 | 001       | 006              | 005        | 004 25  |                    | 002      | 001 | 006                  | 005 | 004 25     |                    | 002               | 001      | 006 | 005 25 | S 004      | 003   | 2   |