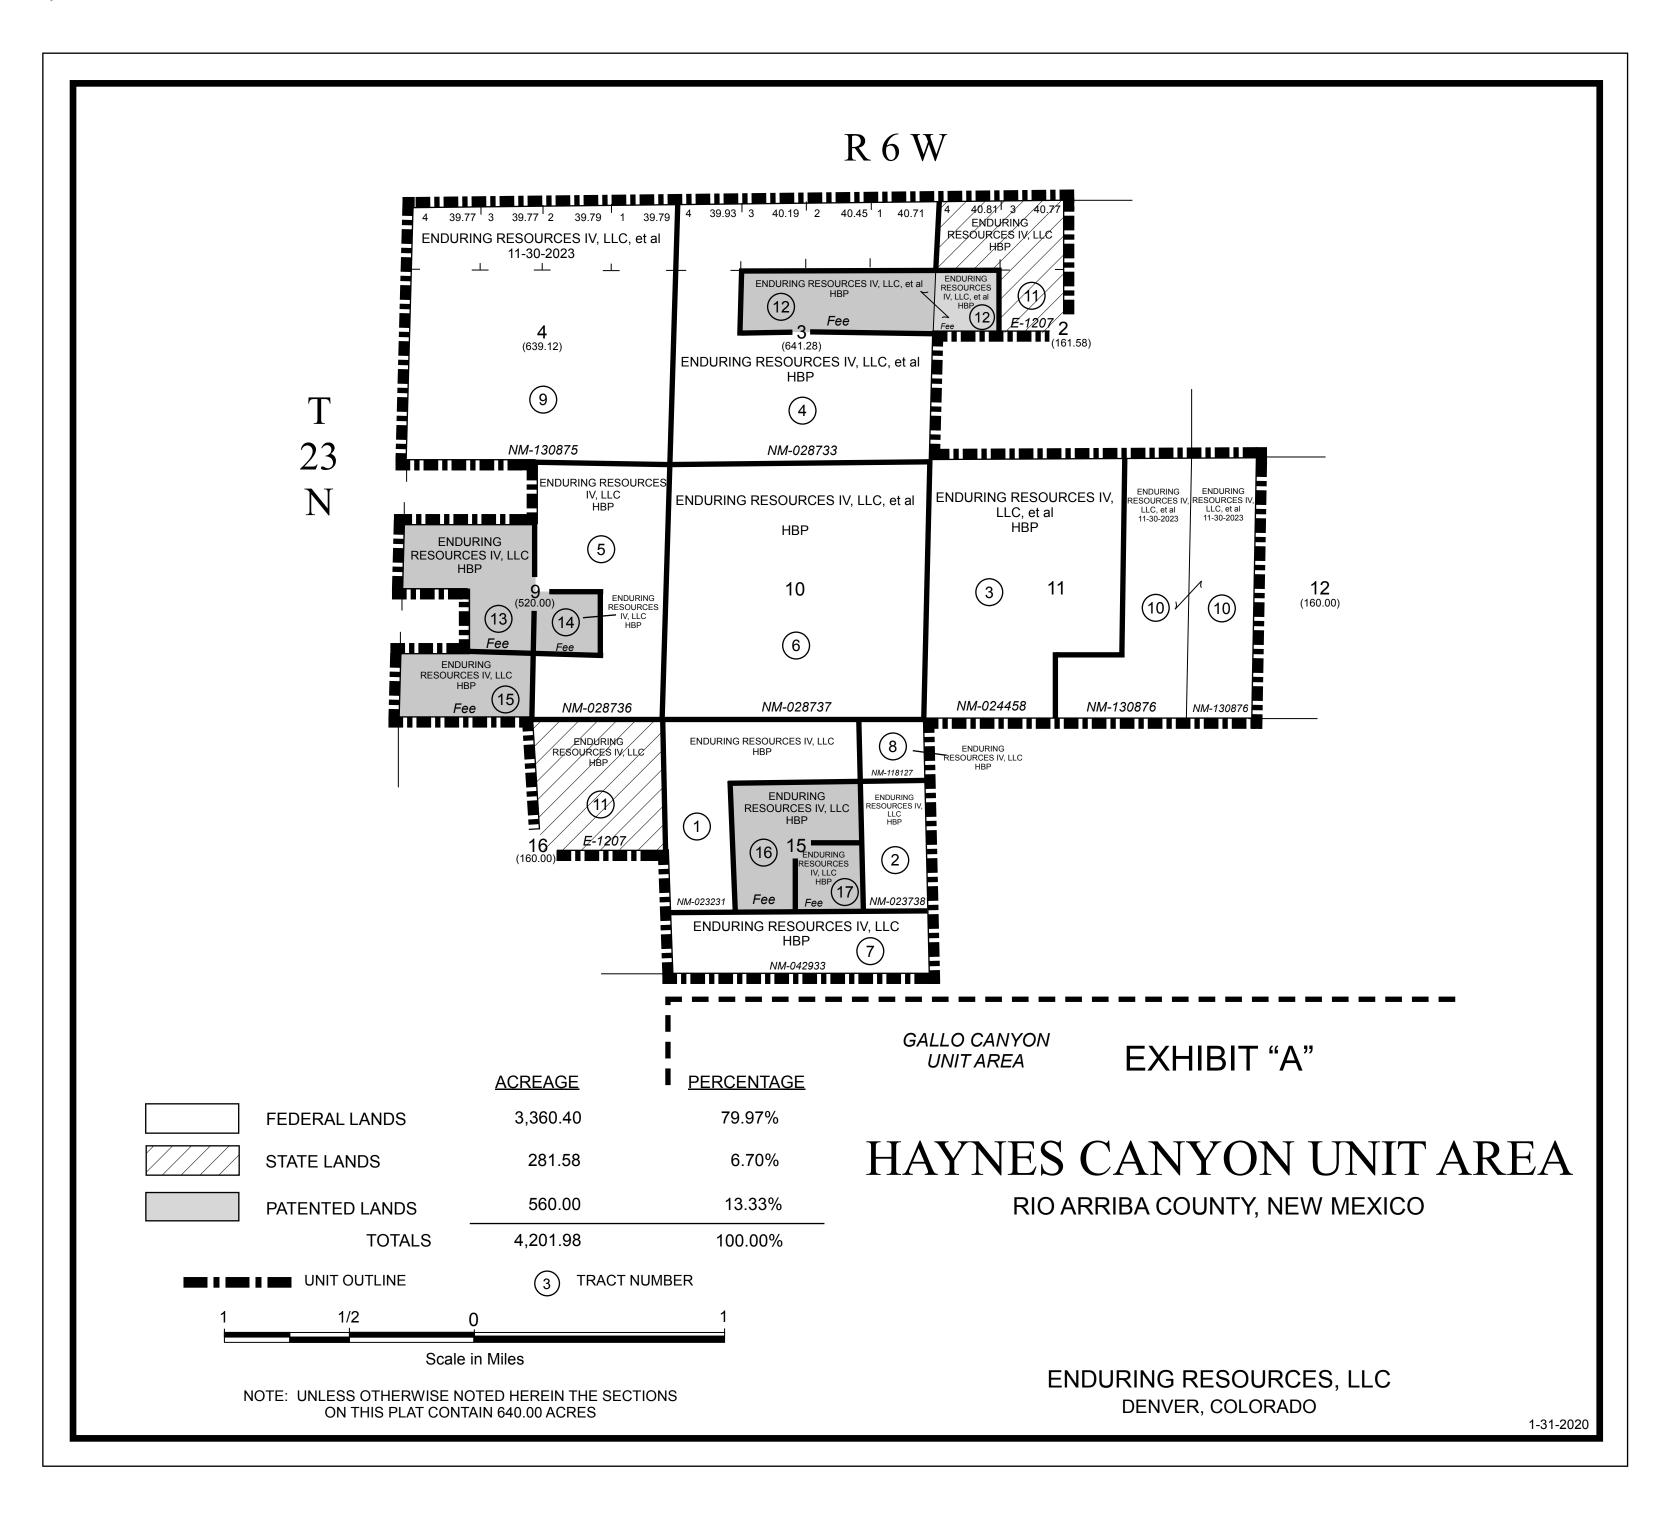

1. The proposed Haynes Canyon Unit area consists of approximately 4,201.98-acres of the following Federal, State Trust, and Patented lands situated in Rio Arriba County, New Mexico (the "Unit Area"):

#### Township 23 North, Range 6 West, N.M.P.M.

Section 2: NW/4

Section 3: ALL

Section 4: ALL

Section 9: E/2, S/2 NW/4, S/2 SW/4, NE/4 SW/4

Section 10: ALL

Section 11: ALL

Section 12: W/2 W/2

Section 15: ALL

BEFORE THE OIL CONSERVATION DIVISION
Santa Fe, New Mexico
Exhibit No. A

Submitted by: Enduring Resources, LLC Hearing Date: August 4, 2022

Case No. 22899

#### Section 16: NE/4

- 2. Enduring is the designated operator under the proposed Unit Agreement and the unitized interval is defined as the stratigraphic equivalent of the top of the Mancos formation at a measured depth of 4,538 feet beneath the surface to the base of the Gallup formation at a measured depth of 5,620 feet beneath the surface as seen on the log in the WPX Enchilada 002X Well (API# 3003931194), which is located in Section 16, Township 23 North, Range 6 West, Rio Arriba County, New Mexico.
- 3. Enduring presented its application for approval of its proposed Haynes Canyon Unit at a hearing before a Division Examiner on June 2, 2022, in Case No. 22854. The case was taken under advisement and an order is pending Division approval.
- 4. At the time Enduring was preparing to file its application for unit approval with the Division, the Aztec District Office informed Enduring that there are two Division-designated pools for the Mancos-Gallup formation within the proposed Unit Area: The Counselors Gallup-Dakota pool (Pool Code 13379) and the Basin Mancos Pool (Pool Code 97232). The District Office instructed Enduring to file a subsequent application to modify the pool boundaries to contract the Basin Mancos pool out of the Unit Area and to expand the Counselors Gallup-Dakota pool to the interior boundary of the Unit Area, so the only Division-designated pool within the Unit Area will be the Counselors Gallup-Dakota pool.
- 5. To foster administrative reporting and efficiency, and to comply with the District Office's instructions, Enduring seeks to contract the Basin Mancos Pool (Pool Code 97232) outside the exterior boundary of the Unit Area and to expand the Counselors Gallup-Dakota pool (Pool Code 13379) to the interior boundary of the Unit Area.

8. **Enduring Exhibit B-1** is a general location map showing the location of the Unit Area.

- 9. **Enduring Exhibit B-2** is a plat depicting the acreage that will be dedicated to the area Unit Area.
- 10. The unitized interval is defined as the stratigraphic equivalent of the top of the Mancos formation at a measured depth of 4,538 feet beneath the surface to the base of the Gallup formation at a measured depth of 5,620 feet beneath the surface as seen on the log in the WPX Enchilada 002X Well (API# 3003931194), which is located in Section 16, Township 23 North, Range 6 West, Rio Arriba County, New Mexico.
- 11. At the time Enduring was preparing to file its application for unit approval with the Division, the Aztec District Office informed Enduring that there are two Division-designated pools for the Mancos-Gallup formation within the proposed Unit Area: The Counselors Gallup-Dakota pool (Pool Code 13379) and the Basin Mancos Pool (Pool Code 97232). The District Office instructed Enduring to file a subsequent application to modify the pool boundaries to contract the