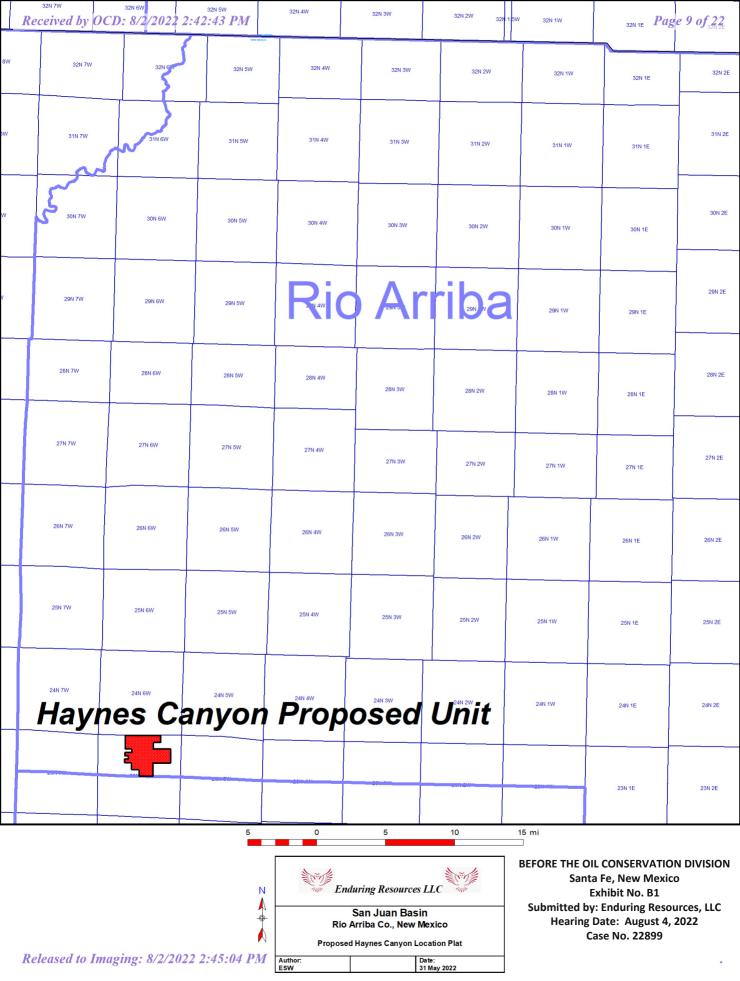

8. **Enduring Exhibit B-1** is a general location map showing the location of the Unit Area.

- 9. **Enduring Exhibit B-2** is a plat depicting the acreage that will be dedicated to the area Unit Area.
- 10. The unitized interval is defined as the stratigraphic equivalent of the top of the Mancos formation at a measured depth of 4,538 feet beneath the surface to the base of the Gallup formation at a measured depth of 5,620 feet beneath the surface as seen on the log in the WPX Enchilada 002X Well (API# 3003931194), which is located in Section 16, Township 23 North, Range 6 West, Rio Arriba County, New Mexico.
- 11. At the time Enduring was preparing to file its application for unit approval with the Division, the Aztec District Office informed Enduring that there are two Division-designated pools for the Mancos-Gallup formation within the proposed Unit Area: The Counselors Gallup-Dakota pool (Pool Code 13379) and the Basin Mancos Pool (Pool Code 97232). The District Office instructed Enduring to file a subsequent application to modify the pool boundaries to contract the