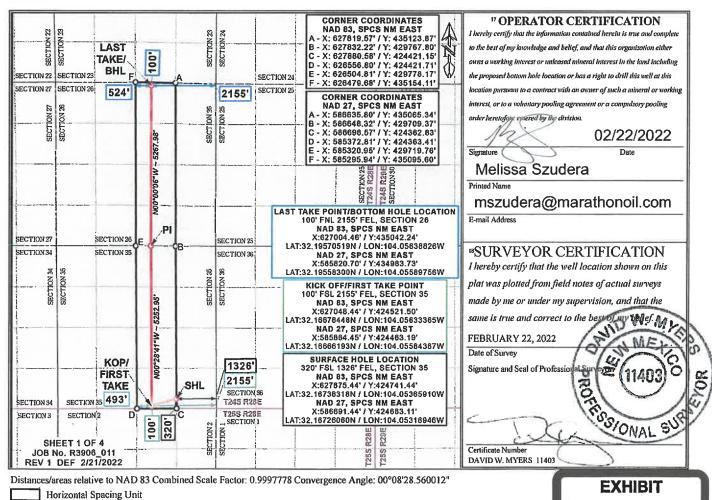

WELL LOCATION AND ACREAGE DEDICATION PLAT

|                    | API Numbe                                             |          |                              | <sup>2</sup> Pool Code |                         | <sup>3</sup> Pool Name                        |               |                |        |  |
|--------------------|-------------------------------------------------------|----------|------------------------------|------------------------|-------------------------|-----------------------------------------------|---------------|----------------|--------|--|
| 30-                | 015-47                                                | '620     |                              | 96415                  |                         | BONE SPRING; WILLOW LAKE                      |               |                |        |  |
| 4 Property         | <sup>4</sup> Property Code <sup>5</sup> Property Name |          |                              |                        |                         |                                               | 6             | Well Number    |        |  |
|                    |                                                       |          | RIPLEY 35-26 SB FED COM 201H |                        |                         |                                               |               |                |        |  |
| <sup>7</sup> OGRID | No.                                                   |          |                              |                        | <sup>8</sup> Operator l | <sup>8</sup> Operator Name <sup>9</sup> Eleva |               |                |        |  |
| 37209              | 98                                                    |          |                              | MARA'                  | THON OIL                | NOIL PERMIAN LLC 2955'                        |               |                |        |  |
| □ Surface Location |                                                       |          |                              |                        |                         |                                               |               |                |        |  |
| UL or lot no.      | Section                                               | Township | Range                        | Lot Idn                | Feet from the           | North/South line                              | Feet from the | East/West line | County |  |
| О                  | 35                                                    | 24S      | 28E                          |                        | 320                     | SOUTH                                         | 1326          | EAST           | EDDY   |  |

" Bottom Hole Location If Different From Surface

| Dottom 11010 Bootson in Different 110m Sanace |             |             |               |            |               |                  |               |                |        |
|-----------------------------------------------|-------------|-------------|---------------|------------|---------------|------------------|---------------|----------------|--------|
| UL or lot no.                                 | Section     | Township    | Range         | Lot Idn    | Feet from the | North/South line | Feet from the | East/West line | County |
| В                                             | 26          | 24S         | 28E           |            | 100           | NORTH            | 2155          | EAST           | EDDY   |
| 12 Dedicated Acres                            | 13 Joint or | Infill 14 ( | Consolidation | Code 15 Or | der No.       |                  |               |                |        |
| 320.0                                         |             |             |               |            |               |                  |               |                |        |

No allowable will be assigned to this completion until all interests have been consolidated or a non-standard unit has been approved by the division.

OCD Examiner Hearing 8-4-22 Case No. 22951 15 District 1
1625 N. French Dr., Hobbs, NM 88240
Phone: (575) 393-6161 Fax: (575) 393-0720
District II
811 S. First St., Artesia, NM 88210
Phone: (575) 748-1283 Fax: (575) 748-9720
District III
1000 Rio Brazos Road, Aztec, NM 87410
Phone: (505) 334-6178 Fax: (505) 334-6170
District IIV
1220 S. St. Francis Dr., Santa Fe, NM 87505
Phone: (505) 476-3460 Fax: (505) 476-3462