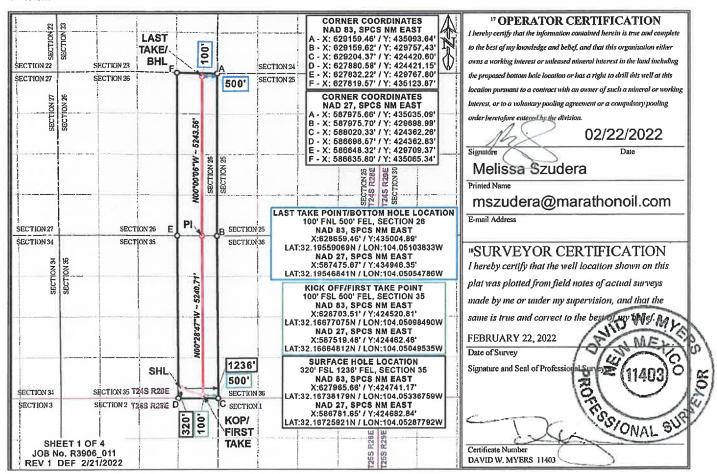

WELL LOCATION AND ACREAGE DEDICATION PLAT

| 1                                                | API Number   |                          |                | <sup>2</sup> Pool Code | 1             |                          | <sup>3</sup> Pool Na |      |                          |           |  |
|--------------------------------------------------|--------------|--------------------------|----------------|------------------------|---------------|--------------------------|----------------------|------|--------------------------|-----------|--|
|                                                  |              |                          |                |                        |               |                          |                      |      |                          | _         |  |
| 30-                                              | 015-47       | <b>7622</b>   96         |                |                        |               | BONE SPRING; WILLOW LAKE |                      |      |                          | E         |  |
| 4 Property                                       | Code         |                          |                |                        | 5 Property N  | lame                     |                      |      | <sup>6</sup> Well Number |           |  |
| RIPLEY 35-26 SB FED COM                          |              |                          |                |                        |               |                          |                      |      | 203H                     |           |  |
| <sup>7</sup> OGRID                               | No.          |                          |                |                        | 8 Operator N  | lame                     |                      |      | 9                        | Elevation |  |
| 37209                                            | 98           | MA                       |                |                        | THON OIL I    | N OIL PERMIAN LLC 2955'  |                      |      |                          | 2955'     |  |
|                                                  |              |                          |                |                        | " Surface I   | ocation                  |                      |      |                          |           |  |
| UL or lot no.                                    | Section      | Township                 | Range          | Lot Idn                | Feet from the | North/South line         | Feet from the        | East | /West line               | County    |  |
| P                                                | 35           | 24S                      | 28E            |                        | 320           | SOUTH                    | 1236                 | EAST |                          | EDDY      |  |
| " Bottom Hole Location If Different From Surface |              |                          |                |                        |               |                          |                      |      |                          |           |  |
| UL or lot no.                                    | Section      | Township                 | Range          | Lot Idn                | Feet from the | North/South line         | Feet from the        | East | East/West line County    |           |  |
| Α                                                | 26           | 24S                      | 28E            |                        | 100           | NORTH                    | 500                  | EAS  | EDDY                     |           |  |
| 12 Dedicated Acre                                | s 13 Joint o | r Infill <sup>14</sup> C | onsolidation ( | Code 15 Ore            | der No.       |                          |                      |      |                          |           |  |

No allowable will be assigned to this completion until all interests have been consolidated or a non-standard unit has been approved by the division.

Distances/areas relative to NAD 83 Combined Scale Factor: 0.9997778 Convergence Angle: 00°08'28.560012"

Horizontal Spacing Unit