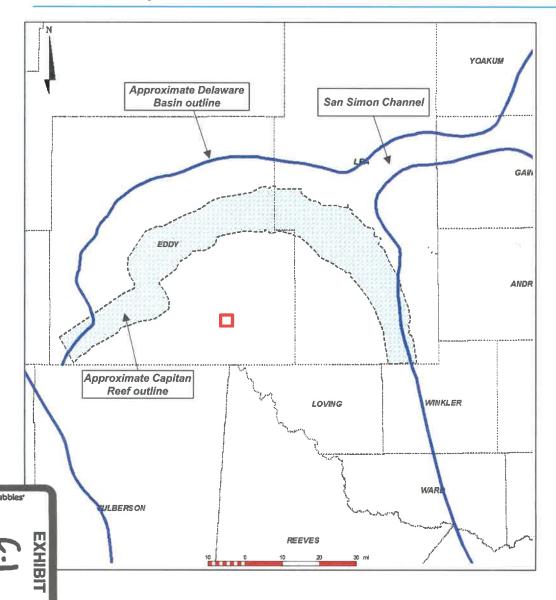

th to maximize lateral length with respect to Marathon's acreage.
- 15. I attest that the information provided herein is correct and complete to the best of my knowledge and belief.

- 16. The attachments to this declaration were prepared by me, or compiled from company business records, or were prepared at my direction.
- 17. In my opinion, the granting of Marathon's application is in the interests of conservation and the prevention of waste.

[Signature page follows]

I attest under penalty of perjury under the laws of the State of New Mexico that the information provided herein is correct and complete to the best of my knowledge and belief.

Dated: July 28, 2022

Elizabeth/Scully

Page 51 of 58

## Ripley 35-26 Fed Com Unit

## **Locator Map**

Released to Imaging: 8/2/2022 4:08:04 PM



- Approximate location of proposed Ripley 35-26 Fed Com well locations shown with red box
- Located basinward of the Capitan Reef
- Mid Eddy county



# Ripley 35-26 Fed Com Unit

### Wellbore Schematic



## Ripley 35-26 Fed Com Unit

Structure Map for Bone Spring Wells – Top of Second Bone Spring Sand (TVDSS)



## Map Legend

Received by OCD: 8/2/2022 4:07:26 PM

Page 53 of 58





- Ripley 35-26 SB Fed Com 201H
- Ripley 35-26 SB Fed Com 202H
- Ripley 35-26 SB Fed Com 203H





Page 54 of 58

## Ripley 35-26 Fed Com Unit

Reference Map for Cross Section – Bone Spring Wells







## Ripley 35-26 Fed Com Unit

## Stratigraphic Cross Section (Base Second Bone Spring Sand Datum)





Producing Zone - Second Bone Spring Sand



Page 56 of 58

# Ripley 35-26 Fed Com Unit

Gross Interval Is