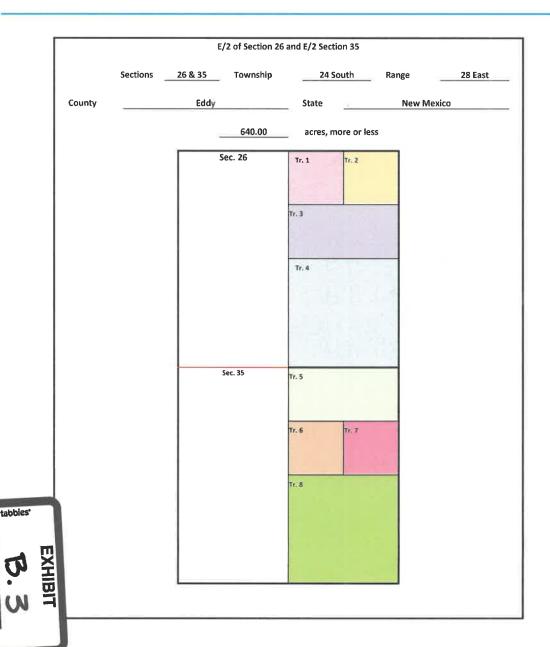

#### **Lease Tract Map** Ripley 35-26 SB Fed Com 201H, 202H & 203H E/2 of Section 35 & E/2 Section 26 T24S-R28E: 640 acres

- Tract 1: Fee
- Tract 2: Fee
- Tract 3: State of NM (V-5319)
- Tract 4: Federal (NM-112919
- Tract 5: Federal (NM-13412)
- Tract 6: Fee
- Tract 7: Fee
- Tract 8: Fee

## **Summary of Interests** Ripley 35-26 SB Fed Com 201H, 202H & 203H E/2 of Section 35 & E/2 Section 26 T24S-R28E: 640 acres

| Committed Working Interest:                               | 34.375%        |
|-----------------------------------------------------------|----------------|
| Marathon Oil Permian LLC                                  | 34.375%        |
| I line a many little of VM a plainter for the country     |                |
| Uncommitted Working Interest:                             | <u>65.625%</u> |
| EOG Resources, Inc.                                       | 42.500%        |
| Mammoth Exploration LLC                                   | 4.946762%      |
| Shadowfeet, LLC                                           | 0.075731%      |
| Pandora Partners, L.P.                                    | 0.077261%      |
| Owl Exploration, LLC                                      | 0.421875%      |
| Adley Properties, LLC                                     | 0.421875%      |
| Laughlin Company Services, Inc                            | 0.093750%      |
| Isramco Resources, LLC                                    | 0.212746%      |
| RKC, Inc.                                                 | 06.250%        |
| <ul> <li>Devon Energy Production Company, L.P.</li> </ul> | 09.375%        |
| OXY Y-1 Company                                           | 01.250%        |
|                                                           |                |