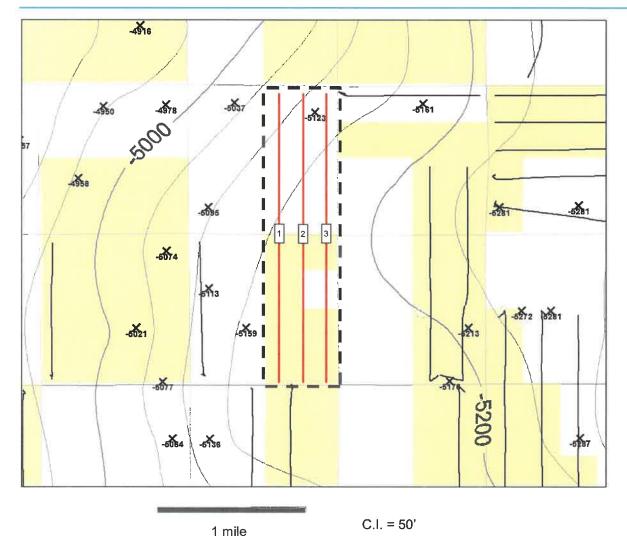

Tab C: Affidavit of Elizabeth Scully, Geologist

- Exhibit C.1: Locator Map
- Exhibit C.2: Wellbore Schematic
- Exhibit C.3: Structure Map
- Exhibit C.4: Cross-reference Well Locator Map
- Exhibit C.5: Stratigraphic Cross Section
- Exhibit C.6: Isochore Map
- Exhibit C.7: Regional Stress Orientation Justification
- Exhibit C.8: Resume

| Structure Contour Map - Subsea Depth                                                             | Exhibit C.3                                         |
|--------------------------------------------------------------------------------------------------|-----------------------------------------------------|
| Cross Section Location Map (including wells)                                                     | Exhibit C.4                                         |
| Cross Section (including Landing Zone)                                                           | Exhibit C.5                                         |
| Additional Information                                                                           |                                                     |
| CERTIFICATION: I hereby certify that the information                                             | provided in this checklist is complete and accurate |
|                                                                                                  |                                                     |
| Printed Name (Attorney or Party Representative):                                                 | Deana M. Bennett                                    |
| Printed Name (Attorney or Party Representative): Signed Name (Attorney or Party Representative): |                                                     |