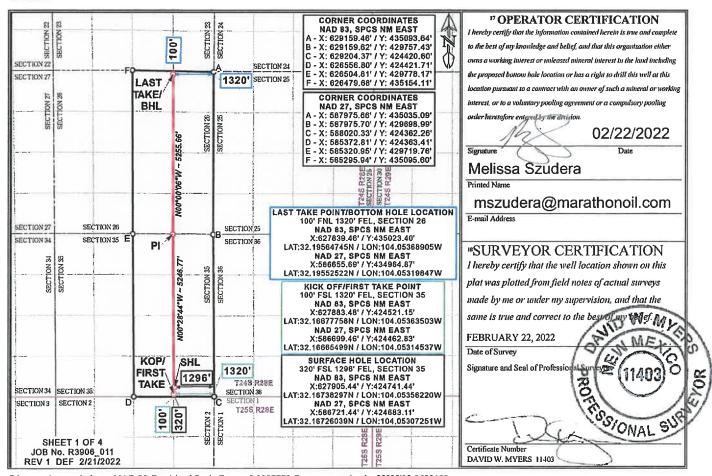

AMENDED REPORT

WELL LOCATION AND ACREAGE DEDICATION PLAT

|                            |                                             |              | W DDD DC      | CILLO      | I THI ID TICK          |                          | TITIOTTI      |                        |                          |        |
|----------------------------|---------------------------------------------|--------------|---------------|------------|------------------------|--------------------------|---------------|------------------------|--------------------------|--------|
| 1,                         | <sup>1</sup> API Number <sup>2</sup> Pool C |              |               |            |                        | <sup>3</sup> Pool Name   |               |                        |                          |        |
| 30-                        | 015-47                                      | 15-47621 964 |               |            |                        | BONE SPRING; WILLOW LAKE |               |                        |                          |        |
| <sup>4</sup> Property Code |                                             |              |               |            | 5 Property !           | Vame                     |               |                        | <sup>6</sup> Well Number |        |
| RIPLEY 35-26 SB FED COM    |                                             |              |               |            |                        |                          | 202H          |                        |                          |        |
| 7 OGRID                    | OGRID No. Soperator Name Selevation         |              |               |            |                        |                          |               | <sup>9</sup> Elevation |                          |        |
| 37209                      | 8                                           |              |               | MARA       | THON OIL               | N OIL PERMIAN LLC 2955'  |               |                        |                          | 2955'  |
|                            |                                             |              |               |            | <sup>n</sup> Surface I | Location                 |               |                        |                          |        |
| UL or lot no.              | Section                                     | Township     | Range         | Let Idn    | Feet from the          | North/South line         | Feet from the | East/\                 | Vest line                | County |
| P                          | 35                                          | 24S          | 28E           |            | 320                    | SOUTH                    | 1296          | EAST                   |                          | EDDY   |
|                            |                                             |              | " Bo          | ttom Ho    | le Location If         | Different Fron           | 1 Surface     |                        |                          |        |
| UL or lot no.              | Section                                     | Township     | Range         | Lot Idn    | Feet from the          | North/South line         | Feet from the | East/\                 | Vest line                | County |
| Α                          | 26                                          | 24S          | 28E           |            | 100                    | NORTH                    | 1320          | EAS'                   | EDDY                     |        |
| 12 Dedicated Acres         | Joint or                                    | r Infilt     | Consolidation | Code 15 Or | der No.                |                          |               |                        |                          |        |
| 640.0                      |                                             |              |               |            |                        |                          |               |                        |                          |        |

No allowable will be assigned to this completion until all interests have been consolidated or a non-standard unit has been approved by the division.

Distances/areas relative to NAD 83 Combined Scale Factor: 0.9997778 Convergence Angle: 00°08'28.560012"

Horizontal Spacing Unit

District 1
1625 N. French Dr., Hobbs, NM 88240
Pitone: (575) 393-6161 Fax: (575) 393-0720
District II
811 S. First St., Artesia, NM 88210
Phone: (575) 748-1283 Fax: (575) 748-9720
District III
1000 Rio Brazos Road, Aztec, NM 87410
Phone: (505) 334-6178 Fax: (505) 334-6170
District IV
1220 S. St. Francis Dr., Santa Fe, NM 87505