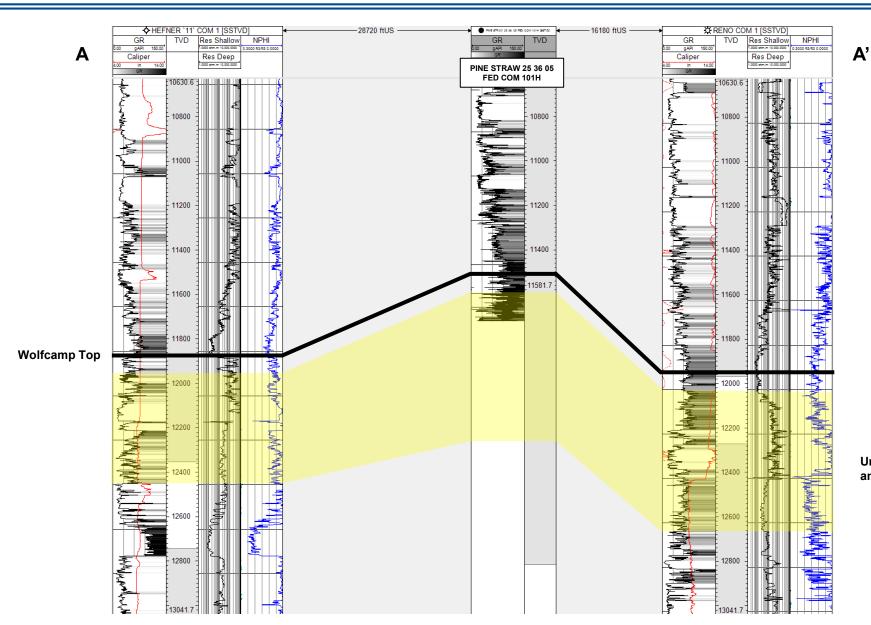

# Uncle Richard State Com #213H

# **Southeast New Mexico**

Project: tract map

Date: 07/28/2022

1:23,385

540

2,000 ft

1,080 m

500 1,000