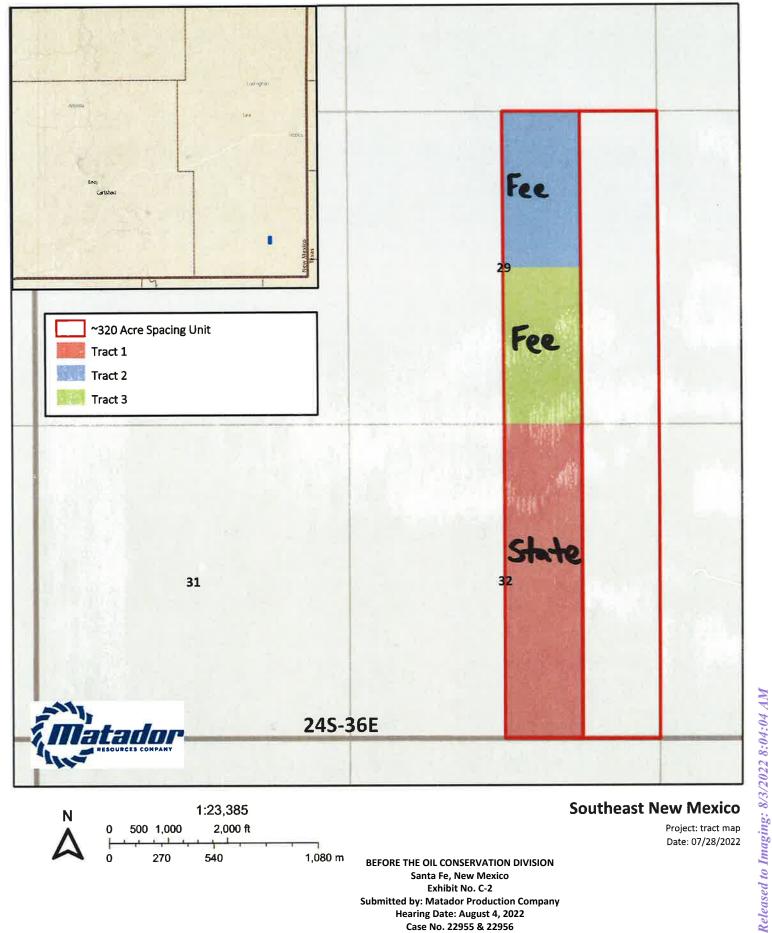

# **EXHIBIT C-2**

# Uncle Richard State Com #213H

# **Southeast New Mexico**

Project: tract map

Date: 07/28/2022

1:23,385

540

2,000 ft

1,080 m

500 1,000

270

BEFORE THE OIL CONSERVATION DIVISION Santa Fe, New Mexico Exhibit No. C-2 **Submitted by: Matador Production Company** Hearing Date: August 4, 2022 Case No. 22955 & 22956