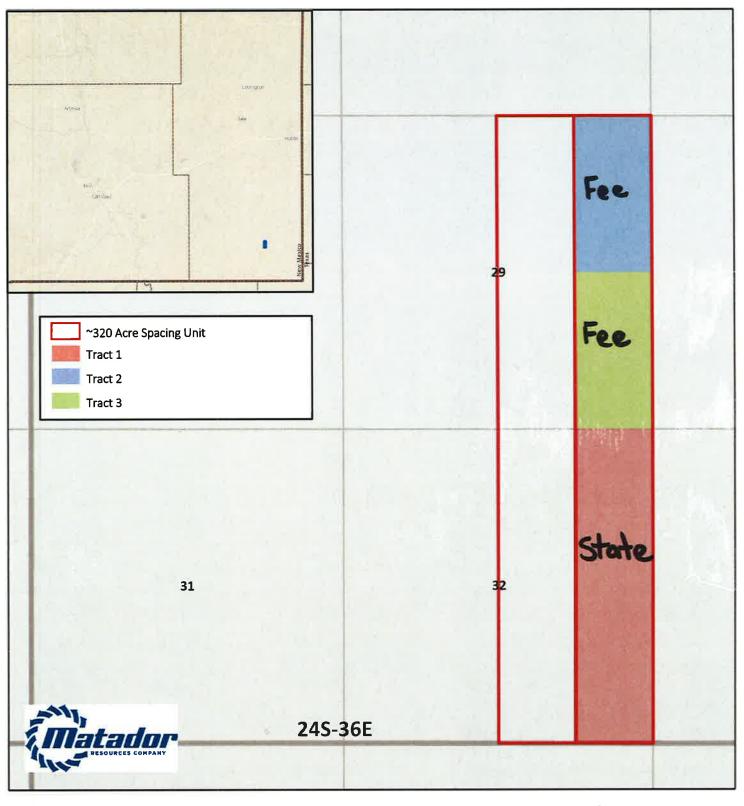

# Uncle Richard State Com #214H

# **Southeast New Mexico**

Project: tract map Date: 07/28/2022