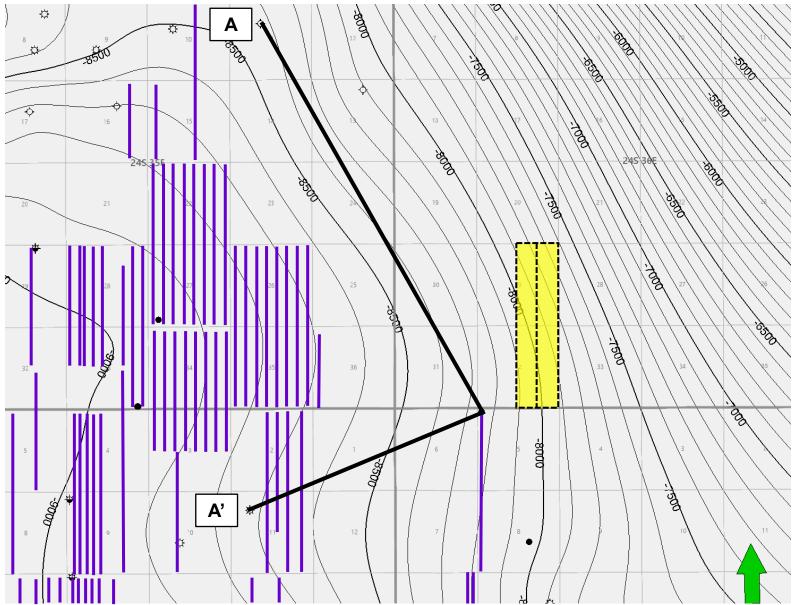

# Uncle Richard State Com #213H

# **Southeast New Mexico**

Project: tract map

Date: 07/28/2022

1:23,385

540

2,000 ft

1,080 m

500 1,000