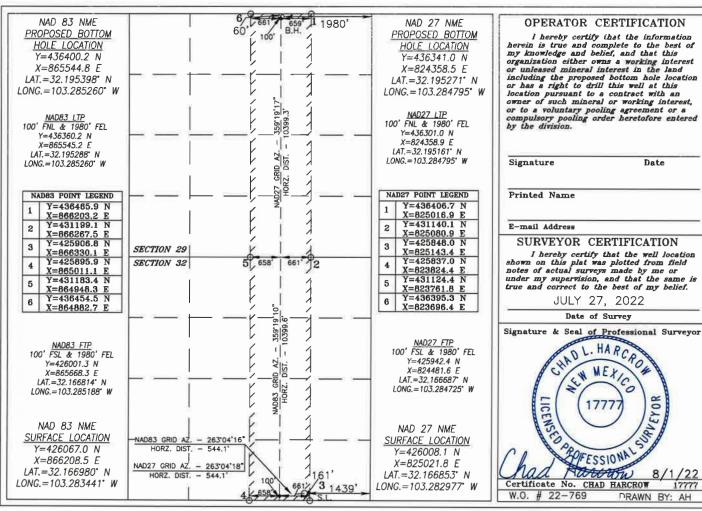

# EXHIBIT C-1

Released to Imaging: 8/3/2022 8:04:04 AM

BEFORE THE OIL CONSERVATION DIVISION Santa Fe, New Mexico

Exhibit No. C-1 Submitted by: Matador Production Company

Hearing Date: August 4, 2022

Case No. 22955 & 22956

DISTRICT IV 1220 S. ST. FRANCIS DR., SANTA FE, NM 87505 Phone: (505) 476-3460 Fex: (505) 476-3462

□ AMENDED REPORT

|               | WELL LOCATION AND ACREAGE DEDICATION PLAT |                      |
|---------------|-------------------------------------------|----------------------|
| API Number    | Pool Code Pool Name                       |                      |
| Property Code | Property Name                             | Well Number          |
|               | UNCLE RICHARD STATE COM                   | 213H                 |
| OGRID No.     | Operator Name MATADOR PRODUCTION COMPANY  | Elevation<br>3181.8' |
|               |                                           | - t                  |

### Surface Location

| UL or lot No. | Section | Township | Range | Lot Idn | Feet from the | North/South line | Feet from the | East/West line | County |
|---------------|---------|----------|-------|---------|---------------|------------------|---------------|----------------|--------|
| 0             | 32      | 24-S     | 36-E  |         | 161           | SOUTH            | 1439          | EAST           | LEA    |

### Bottom Hole Location If Different From Surface

| UL or lot No.                                      | Section | Township | p Range | Lot Idn | Feet from the | North/South line | Feet from the | East/West line | County |
|----------------------------------------------------|---------|----------|---------|---------|---------------|------------------|---------------|----------------|--------|
| В                                                  | 29      | 24-9     | 36-E    |         | 60            | NORTH            | 1980          | EAST           | LEA    |
| Dedicated Acres Joint or Infill Consolidation Code |         | Code Or  | der No. |         | ,             |                  |               |                |        |
| 320.00                                             |         |          |         |         |               |                  |               |                |        |

# NO ALLOWABLE WILL BE ASSIGNED TO THIS COMPLETION UNTIL ALL INTERESTS HAVE BEEN CONSOLIDATED OR A NON-STANDARD UNIT HAS BEEN APPROVED BY THE DIVISION

DISTRICT I