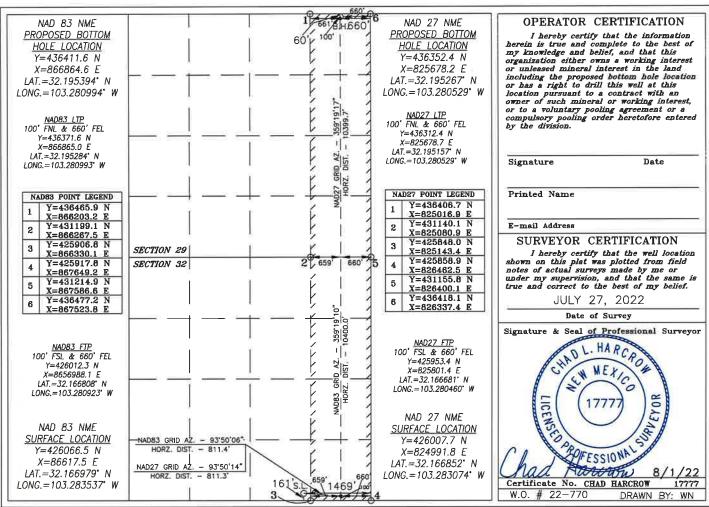

### State of New Mexico 1625 N. FRENCH DR., HOBBS, NM 88240 Energy, Minerals & Natural Resources Department OIL CONSERVATION DIVISION

1220 SOUTH ST. FRANCIS DR. Santa Fe, New Mexico 87505

Form C-102 Revised August 1, 2011 Submit one copy to appropriate District Office

□ AMENDED REPORT

Released to Imaging: 8/3/2022 8:04:04 AM

| (000) 110 5200 Faz. (000) 110 0100 | WELL LOCATION AND ACREAGE DI        | EDICATION PLAT  |
|------------------------------------|-------------------------------------|-----------------|
| API Number                         | Pool Code                           | Pool Name       |
| Property Code                      | Property Name                       | Well Number     |
|                                    | UNCLE RICHARD STATE                 | <b>COM</b> 214H |
| OGRID No.                          | Operator Name MATADOR PRODUCTION CO | MPANY 3180.1    |

# Surface Location

| UL or lot No. | Section | Township | Range | Lot Idn | Feet from the | North/South line | Feet from the | East/West line | County |
|---------------|---------|----------|-------|---------|---------------|------------------|---------------|----------------|--------|
| 0             | 32      | 24-S     | 36-E  |         | 161           | SOUTH            | 1469          | EAST           | LEA    |

### Bottom Hole Location If Different From Surface

| UL or lot No.                                          | Section | Townsh | ip | Range   | Lot Idn | Feet from the | North/South line | Feet from the | East/West line | County |
|--------------------------------------------------------|---------|--------|----|---------|---------|---------------|------------------|---------------|----------------|--------|
| А                                                      | 29      | 24-    | S  | 36-E    |         | 60            | NORTH            | 600           | EAST           | LEA    |
| Dedicated Acres   Joint or Infill   Consolidation Code |         |        |    | Code Or | der No. |               | ,                |               |                |        |
| 320.00                                                 |         |        |    |         |         |               |                  |               |                |        |

# NO ALLOWABLE WILL BE ASSIGNED TO THIS COMPLETION UNTIL ALL INTERESTS HAVE BEEN CONSOLIDATED OR A NON-STANDARD UNIT HAS BEEN APPROVED BY THE DIVISION