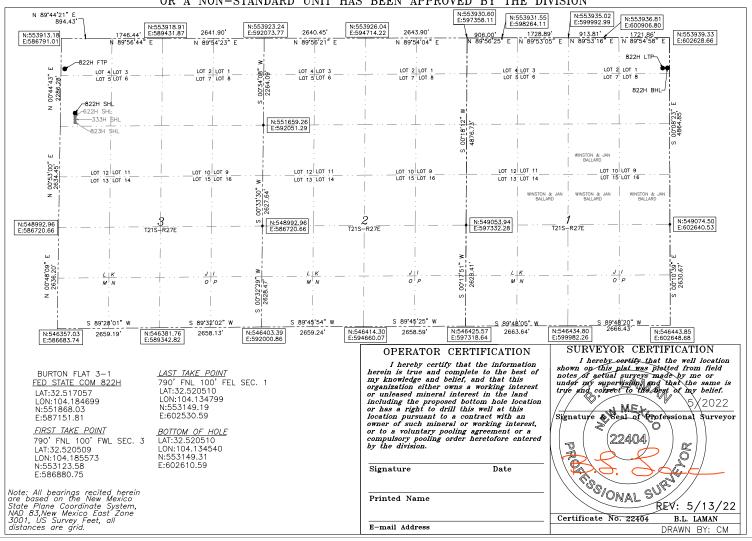

1220 SOUTH ST. FRANCIS DR. Santa Fe, New Mexico 87505

Form C-102 Revised August 1, 2011 Submit one copy to appropriate District Office

DISTRICT III 1000 RIO BRAZOS RD., AZTEC, NM 87410 Phone: (505) 334-6178 Fax: (505) 334-6170

DISTRICT IV 1220 S. ST. FRANCIS DR., SANTA FE, NM 87505 Phone: (505) 476-3460 Fax: (505) 476-3462 □ AMENDED REPORT

WELL LOCATION AND ACREAGE DEDICATION PLAT

API Number

Property Code

Property Name

BURTON FLAT 3-1 FED STATE COM

OGRID No.

6137

DEVON ENERGY PRODUCTION COMPANY, L.P.

Well Number

822H

Blevation

3185.1'

#### Surface Location

| UL or lot No. | Section | Township | Range | Lot Idn | Feet from the | North/South line | Feet from the | East/West line | County |
|---------------|---------|----------|-------|---------|---------------|------------------|---------------|----------------|--------|
| LOT 5         | 3       | 21-S     | 27-E  |         | 2047          | NORTH            | 387           | WEST           | EDDY   |

#### Bottom Hole Location If Different From Surface

| UL or  | lot No.    | Section   | Township    | Range       | Lot Idn | Feet from the | North/South line | Feet from the | East/West line | County |
|--------|------------|-----------|-------------|-------------|---------|---------------|------------------|---------------|----------------|--------|
| LC     | )T 1       | 1         | 21-S        | 27-E        |         | 790           | NORTH            | 20            | EAST           | EDDY   |
| Dedica | ated Acres | s Joint o | r Infill Co | nsolidation | Code Or | der No.       |                  |               |                |        |
|        |            |           |             |             |         |               |                  |               |                |        |

NO ALLOWABLE WILL BE ASSIGNED TO THIS COMPLETION UNTIL ALL INTERESTS HAVE BEEN CONSOLIDATED OR A NON-STANDARD UNIT HAS BEEN APPROVED BY THE DIVISION

| Inten   | t                            | As Dril       | led           |                 |                   |              |                     |             |                  |                  |                |               |  |  |
|---------|------------------------------|---------------|---------------|-----------------|-------------------|--------------|---------------------|-------------|------------------|------------------|----------------|---------------|--|--|
| API#    | :                            |               |               |                 |                   |              |                     |             |                  |                  |                |               |  |  |
| DE      | rator Nai<br>/ON EN<br>MPANY | IERGY F       | PRODU         | N               | Property<br>BURTC | ЕСОМ         | Well Number<br>822H |             |                  |                  |                |               |  |  |
|         |                              |               |               |                 |                   |              |                     |             |                  |                  |                |               |  |  |
| Kick (  | Off Point                    | (KOP)         |               |                 |                   |              |                     |             |                  |                  |                |               |  |  |
| UL      | Section                      | Township      | Range         | Lot             | Feet              | Fror         | n N/S               | Feet        | Fro              | om E/W           | County         |               |  |  |
| Latit   | ude                          |               |               |                 | Longitu           | ude          |                     |             |                  |                  | NAD            |               |  |  |
|         |                              |               |               |                 |                   |              |                     |             |                  |                  | 1              |               |  |  |
|         | Take Poir                    |               | Danga         | Lot             | Foot              | Fron         | m NI/C              | Foot        | F=-              | F/\\/            | County         |               |  |  |
| UL      | Section 3                    | Township 21-S | Range<br>27-E | Lot<br>4        | Feet <b>790</b>   | NC           | n N/S<br>PRTH       | Feet<br>100 |                  | EST              | County<br>EDDY | <u>'</u>      |  |  |
| 32.     | .5205                        | 09            |               |                 | Longitu 104       |              |                     |             |                  |                  |                | NAD<br>83     |  |  |
| Last 1  | āke Poin                     | t (LTP)       |               |                 |                   |              |                     |             |                  |                  |                |               |  |  |
| UL      | Section 1                    | Township 21-S | Range 27-E    | Lot<br><b>1</b> | Feet <b>790</b>   | From N/S     |                     |             | From E/W<br>EAST | Coun             |                |               |  |  |
| 132     | .5205                        | 10            |               |                 | Longitu 104       | ude<br>.1347 | 99                  |             |                  | NAD<br><b>83</b> |                |               |  |  |
|         |                              |               |               |                 |                   |              |                     |             |                  |                  |                |               |  |  |
| Is this | s well the                   | defining v    | well for th   | ne Hori         | zontal S          | pacing Un    | it?                 |             |                  |                  |                |               |  |  |
|         |                              |               |               |                 |                   |              | _                   |             |                  |                  |                |               |  |  |
| Is this | well an                      | infill well?  |               |                 |                   |              |                     |             |                  |                  |                |               |  |  |
|         | ll is yes p<br>ng Unit.      | lease prov    | ide API if    | availal         | ole, Ope          | rator Nam    | ie and v            | vell nu     | mber fo          | r Defini         | ng well fo     | or Horizontal |  |  |
| API#    | :                            |               |               |                 |                   |              |                     |             |                  |                  |                |               |  |  |
| Ope     | rator Nai                    | me:           |               |                 |                   | Property     | / Name              | :           |                  |                  |                | Well Number   |  |  |
|         |                              |               |               |                 |                   |              |                     |             |                  |                  |                | K7 06/29/2018 |  |  |