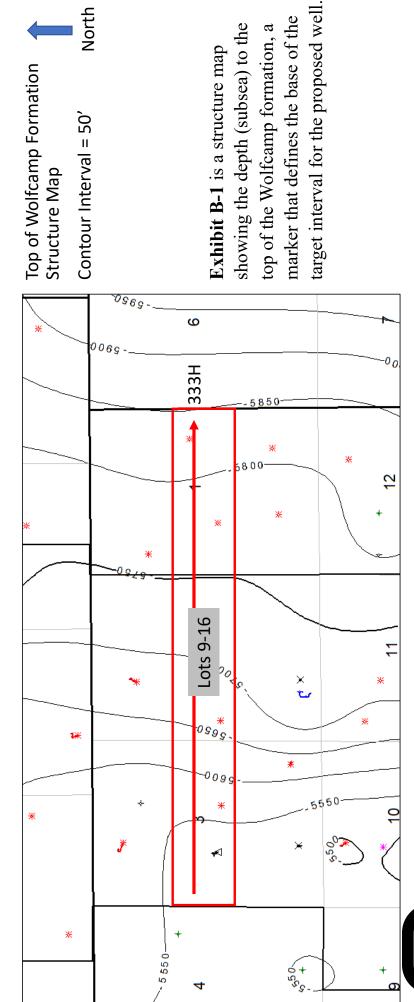

eferred orientation for horizontal well development in the targeted intervals in this area. The preferred well orientation in this area is West-East so that the wells run sub-perpendicular to the inferred orientation of the maximum horizontal stress. This lay down orientation will efficiently and effectively develop the subject acreage.
- 10. In my opinion, the granting of Devon's applications is in the best interest of conservation, the prevention of waste, and protection of correlative rights.
- 11. **Devon Exhibits B-1** to **B-5** were either prepared by me or compiled under my direction and supervision.

FURTHER AFFIANT SAYETH NOT.

OSEPH DIXON

STATE OF OKLAHOMA

COUNTY OF Ollahoma

2022 by Joseph Dixon.



NOTARY PUBLIC

My Commission Expires:

North

ехнівіт **В-1** 

Exhibit B-1



Released to Imaging: 8/17/2022 9:28:39 AM





Exhibit B-3



Exhibit B-3 Cross-section A to B. Stratigraphic cross-section hung on top of Wolfcamp. Target interval indicated by well number.









of the wells.



Exhibit B-6 is a cross section with approximate well trajectory.



#### **TAB 1**

Reference for Case No. 22960

Application Case No. 22960: Burton Flat 3-1 Fed State Com 332H Well NMOCD Checklist Case No. 22960

### STATE OF NEW MEXICO ENERGY, MINERALS AND NATURAL RESOURCES DEPARTMENT OIL CONSERVATION DIVISION

APPLICATION OF DEVON ENERGY PRODUCTION COMPANY, L.P., FOR A HORIZONTAL SPACING UNIT AND COMPULSORY POOLING, EDDY COUNTY, NEW MEXICO

Case No. \_\_\_22960

#### **APPLICATION**

Devon Energy Production Company, L.P., ("Devon"), OGRID No. 6137, through its undersigned