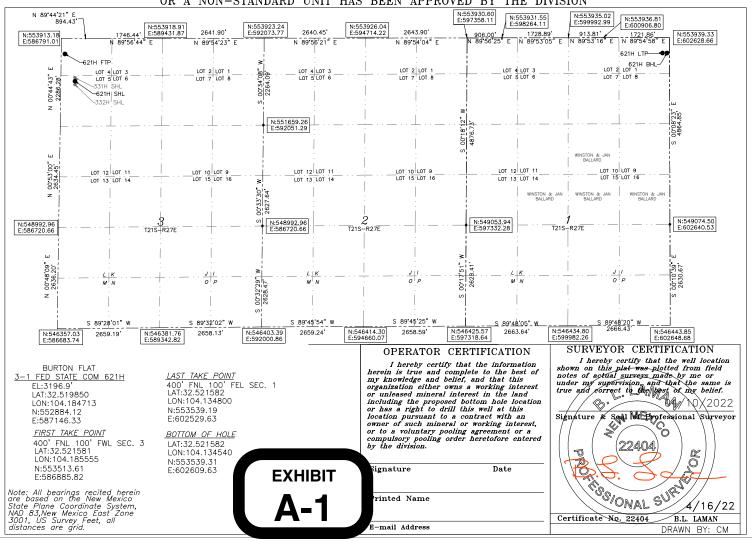

State of New Mexico
Energy, Minerals & Natural Resources Department
OIL CONSERVATION DIVISION

1220 SOUTH ST. FRANCIS DR. Santa Fe, New Mexico 87505

Form C-102
Revised August 1, 2011
Submit one copy to appropriate
District Office

DISTRICT III 1000 RIO BRAZOS RD., AZTEC, NM 87410 Phone: (505) 334-6178 Fax: (505) 334-6170

DISTRICT IV 1220 S. ST. FRANCIS DR., SANTA FE, NM 87505 Phone: (505) 476-3460 Fax: (505) 476-3462

□ AMENDED REPORT

| 1 none: (666) 116 6166 1411 (666) 116 |                   | CREAGE DEDICATION PLAT |             |  |  |  |
|---------------------------------------|-------------------|------------------------|-------------|--|--|--|
| API Number                            | Pool Code         | Pool Name              |             |  |  |  |
|                                       |                   |                        |             |  |  |  |
| Property Code                         | Proper            | ty Name                | Well Number |  |  |  |
|                                       | BURTON FLAT 3-    | 1 FED STATE COM        | 621H        |  |  |  |
| OGRID No.                             | Operat            | or Name                | Elevation   |  |  |  |
| 6137                                  | DEVON ENERGY PROD | UCTION COMPANY, L.P.   | 3196.9'     |  |  |  |

#### Surface Location

| UL or lot N | . Section | Township | Range | Lot Idn | Feet from the | North/South line | Feet from the | East/West line | County |
|-------------|-----------|----------|-------|---------|---------------|------------------|---------------|----------------|--------|
| LOT 5       | 3         | 21-S     | 27-E  |         | 1031          | NORTH            | 369           | WEST           | EDDY   |

#### Bottom Hole Location If Different From Surface

| UL or lot No.                     | Section | Township | Range       | Lot Idn | Feet from the | North/South line | Feet from the | East/West line | County |
|-----------------------------------|---------|----------|-------------|---------|---------------|------------------|---------------|----------------|--------|
| LOT 1                             | 1       | 21-S     | 27-E        |         | 400           | NORTH            | 20            | EAST           | EDDY   |
| Dedicated Acres   Joint or Infill |         |          | nsolidation | Code Or | der No.       |                  |               |                |        |
|                                   |         |          |             |         |               |                  |               |                |        |

NO ALLOWABLE WILL BE ASSIGNED TO THIS COMPLETION UNTIL ALL INTERESTS HAVE BEEN CONSOLIDATED OR A NON-STANDARD UNIT HAS BEEN APPROVED BY THE DIVISION

| Inten    | t                            | As Dril       | led           |                 |              |       |                 |             |             |        |       |                  |                  |                     |
|----------|------------------------------|---------------|---------------|-----------------|--------------|-------|-----------------|-------------|-------------|--------|-------|------------------|------------------|---------------------|
| API#     |                              |               |               |                 |              |       |                 |             |             |        |       |                  |                  |                     |
| DE\      | rator Nar<br>/ON EN<br>MPANY | IERGY P       | RODUC         | CTION           | N            |       | perty N<br>RTON |             |             | 1 FEC  | o s   | ГАТЕ             | СОМ              | Well Number<br>621H |
| Kick (   | Off Point                    | (KOP)         |               |                 |              |       |                 |             |             |        |       |                  |                  |                     |
| UL       | Section                      | Township      | Range         | Lot             | Feet         |       | From N          | /S          | Feet        |        | From  | n E/W            | County           |                     |
| Latitu   | ıde                          |               |               |                 | Longitu      | ıde   |                 |             |             |        |       |                  | NAD              |                     |
| First 1  | Гake Poin                    | nt (FTP)      |               |                 |              |       |                 |             |             |        |       |                  |                  |                     |
| UL       | Section 3                    | Township 21-S | Range 27-E    | Lot<br>4        | Feet<br>400  |       | From N<br>NOR   |             | Feet<br>100 |        |       | ST               | County           | ,                   |
| 32.      | <sup>ide</sup><br>521581     |               |               |                 | Longitu 104. |       | 555             |             |             |        |       |                  | NAD<br><b>83</b> |                     |
| Last T   | ake Poin                     | t (LTP)       |               |                 |              |       |                 |             |             |        |       |                  |                  |                     |
| UL       | Section 1                    | Township 21-S | Range<br>27-E | Lot<br><b>1</b> | Feet<br>400  |       | m N/S<br>DRTH   | Feet<br>100 |             | From E |       | Count            |                  |                     |
| 132.     | <sup>ide</sup><br>521582     | 2             |               |                 | Longitu 104. |       | 800             |             |             |        |       | NAD<br><b>83</b> |                  |                     |
| Is this  | s well the                   | defining v    | vell for th   | e Hori:         | zontal Sp    | pacin | g Unit?         |             |             |        |       |                  |                  |                     |
| Is this  | well an                      | infill well?  |               |                 |              |       |                 |             |             |        |       |                  |                  |                     |
|          | ll is yes p<br>ng Unit.      | lease prov    | ide API if    | availak         | ole, Opei    | rator | Name a          | and v       | vell nu     | ımber  | for [ | Definir          | ng well fo       | r Horizontal        |
| API#     |                              |               |               |                 |              |       |                 |             |             |        |       |                  |                  |                     |
| Ope      | rator Nar                    | ne:           | •             |                 |              | Pro   | perty N         | ame:        |             |        |       |                  |                  | Well Number         |
| <u> </u> |                              |               |               |                 |              |       |                 |             |             |        |       |                  |                  |                     |