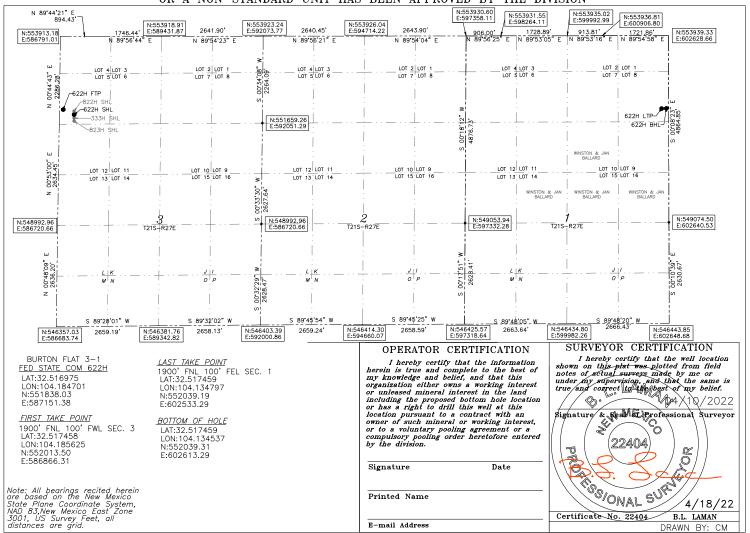

1220 SOUTH ST. FRANCIS DR. Santa Fe, New Mexico 87505

Form C-102 Revised August 1, 2011 Submit one copy to appropriate District Office

DISTRICT III 1000 RIO BRAZOS RD., AZTEC, NM 87410 Phone: (505) 334-6178 Fax: (505) 334-6170

DISTRICT IV 1220 S. ST. FRANCIS DR., SANTA FE, NM 87505 Phone: (505) 476-3460 Fax: (505) 476-3462

☐ AMENDED REPORT

|               | WELL LOCATION AND | ACREAGE DEDICATION PLAT |           |  |  |  |
|---------------|-------------------|-------------------------|-----------|--|--|--|
| API Number    | Pool Code         | Pool Name               |           |  |  |  |
|               |                   |                         |           |  |  |  |
| Property Code | Prop              | perty Name Well Number  |           |  |  |  |
|               | BURTON FLAT 3     | -1 FED STATE COM        | 622H      |  |  |  |
| OGRID No.     | 0per              | ator Name               | Elevation |  |  |  |
| 6137          | DEVON ENERGY PRO  | DUCTION COMPANY, L.P.   | 3184.8'   |  |  |  |

#### Surface Location

| UL or lot No. | Section | Township | Range | Lot Idn | Feet from the | North/South line | Feet from the | East/West line | County |
|---------------|---------|----------|-------|---------|---------------|------------------|---------------|----------------|--------|
| LOT 5         | 3       | 21-S     | 27-E  |         | 2077          | NORTH            | 387           | WEST           | EDDY   |

#### Bottom Hole Location If Different From Surface

| UL or lot No.                                          | Section | Township | Range    | Lot Idn | Feet from the | North/South line | Feet from the | East/West line | County |
|--------------------------------------------------------|---------|----------|----------|---------|---------------|------------------|---------------|----------------|--------|
| LOT 8                                                  | 1       | 21-S     | 27-E     |         | 1900          | NORTH            | 20            | EAST           | EDDY   |
| Dedicated Acres   Joint or Infill   Consolidation Code |         |          | Code Ore | der No. |               |                  |               |                |        |
|                                                        |         |          |          |         |               |                  |               |                |        |

NO ALLOWABLE WILL BE ASSIGNED TO THIS COMPLETION UNTIL ALL INTERESTS HAVE BEEN CONSOLIDATED OR A NON-STANDARD UNIT HAS BEEN APPROVED BY THE DIVISION

| Intent                                              | t             | As Dril       | led           |          |                       |             |                     |                 |                     |          |         |                |               |  |
|-----------------------------------------------------|---------------|---------------|---------------|----------|-----------------------|-------------|---------------------|-----------------|---------------------|----------|---------|----------------|---------------|--|
| API#                                                |               |               |               |          |                       |             |                     |                 |                     |          |         |                |               |  |
| Operator Name: DEVON ENERGY PRODUCTION COMPANY, LP. |               |               |               |          |                       |             | erty Nam<br>RTON FI | СОМ             | Well Number<br>622H |          |         |                |               |  |
|                                                     |               |               |               |          |                       | 1           |                     |                 |                     |          |         |                |               |  |
| Kick C                                              | Off Point     | (KOP)         |               |          |                       |             |                     |                 |                     |          |         |                |               |  |
| UL                                                  | Section       | Township      | Range         | Lot      | Feet                  |             | From N/S            | F               | eet                 | Fron     | n E/W   | County         |               |  |
| Latitu                                              | ıde           |               |               |          | Longitu               | ude         |                     |                 |                     | <u> </u> |         | NAD            |               |  |
|                                                     |               |               |               |          |                       |             |                     |                 |                     |          |         |                |               |  |
|                                                     | Take Poir     |               | T             | T        | T                     |             |                     |                 |                     | 1        |         | Ι.             |               |  |
| UL                                                  | Section 3     | Township 21-S | Range 27-E    | Lot<br>5 | Feet<br>1900          |             | From N/S NORTI      |                 | eet<br>00           |          | ST      | County<br>EDDY | <u>′</u>      |  |
| Latitu                                              | ide<br>517458 | 3             |               |          | Longitu               |             |                     |                 |                     |          |         | NAD<br>83      |               |  |
| UL                                                  | Section 1     | Township 21-S | Range<br>27-E | Lot<br>8 | Feet<br>1900          | NO          | m N/S Fe            | et<br><b>)0</b> | From<br>EAS         |          | Count   |                |               |  |
| 132.5                                               | ide<br>517459 | )             |               |          | Longitu 104.          | .134797 NAD |                     |                 |                     |          |         |                |               |  |
|                                                     |               | defining v    | vell for th   | e Hori:  | zontal S <sub>l</sub> | pacing      | g Unit?             |                 |                     |          |         |                |               |  |
| Spacii                                              | ng Unit.      | lease prov    | ide API if    | availab  | ole, Ope              | rator I     | Name and            | l wel           | l numbe             | r for I  | Definir | ng well fo     | or Horizontal |  |
| API#                                                |               |               |               |          |                       |             |                     |                 |                     |          |         |                |               |  |
| Ope                                                 | rator Nai     | ne:           |               |          |                       | Prop        | erty Nam            | e:              |                     |          |         |                | Well Number   |  |
|                                                     |               |               |               |          |                       |             |                     |                 |                     |          |         |                | KZ 06/29/201  |  |