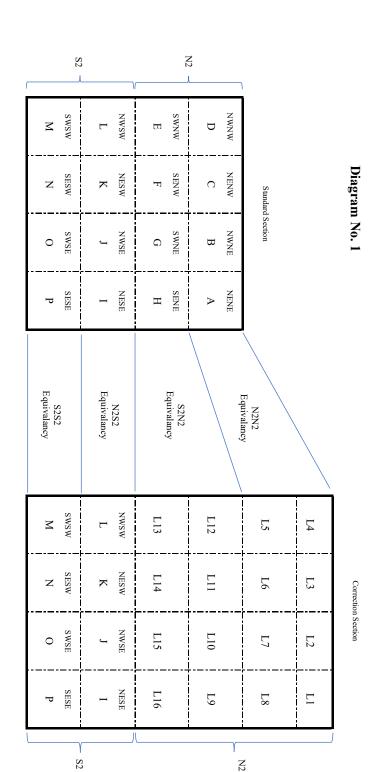

- 8. Under this <u>Case No. 22958</u>, Devon seeks to dedicate to the horizontal spacing and proration unit the Burton Flat 3-1 Fed State Com 621H Well; the Burton Flat 3-1 Fed State Com 622H Well, and the Burton Flat 3-1 Fed State Com 822H Well, (APIs 30-015-pending), as the oil initial wells.
- 9. The **Burton Flat 3-1 Fed State Com 621H Well,** an oil well, will be horizontally drilled from a surface location in Lot 5 of Section 3 (369' FWL and 1,031' FNL) to a bottom hole location in Lot 1 of Section 1 (20' FEL and 400' FNL); with an approximate TVD of 9,097'; an approximate TMD of 24,577'; FTP in Section 3: 100' FWL, 400' FNL; LTP in Section 1: 100' FEL, 400' FNL.
- 10. The **Burton Flat 3-1 Fed State Com 622H Well,** an oil well, will be horizontally drilled from a surface location in Lot 5 of Section 3 (387' FWL and 2,077' FNL) to a bottom hole location in Lot 8 of Section 1 (20' FEL and 1,900' FNL); with an approximate TVD of 9,107'; an approximate TMD of 24,587'; FTP in Section 3: 100' FWL, 1,900' FNL; LTP in Section 1: 100' FEL, 1,900' FNL.
- 11. The **Burton Flat 3-1 Fed State Com 822H Well,** an oil well, will be horizontally drilled from a surface location in Lot 5 of Section 3 (387' FWL and 2,047' FNL) to a bottom hole location in Lot 1 of Section 1 (20' FEL and 790' FNL); with an approximate TVD of 9,518'; an approximate TMD of 24,998'; FTP in Section 3: 100' FWL, 790' FNL; LTP in Section 1: 100' FEL, 790' FWL.
  - 12. The proposed C-102s for the wells are attached as **Exhibit A-1**.
- 13. A general location plat and a plat outlining the unit being pooled is attached hereto as **Exhibit A-2**, which shows the general location of the proposed wells within the unit. The

proposed wells are orthodox in their locations, and the take points and completed intervals comply with setback requirements under statewide rules.

- 14. The parties being pooled, the nature of their interests, and their last known addresses are listed on **Exhibit A-2** attached hereto. Exhibit A-2 shows which working interest owners have committed, and which to date have not committed, their interest to a voluntary agreement with Devon, along with a list of the overriding royalty interest (ORRI) owners and record title (RT) owners to be pooled.
  - 15. There are no depth severances in the Wolfcamp formation in this acreage.
- 16. I provided the law firm of Abadie & Schill P.C. a list of names and addresses for the uncommitted interest owners shown on Exhibit A-2. In compiling these addresses, I conducted a diligent search of the public records in Eddy County, New Mexico, where the wells are located, and of phone directories and did internet searches to locate the contact information for parties entitled to notification. Mailings of only one WI owner (Paladin Inc. Andrew Smith President) and three ORRI owners (C. Eugene Corriher, Janet Lewis and XTO Holdings) were returned as undeliverable. Three WI owners, six ORRI owners and 1 RTO owner are listed by USPS.com as still in-transit; therefore, the locations cannot yet be confirmed for: Crosswinds Resources LLC (WI), Magnum Hunter Production Inc., C/O Cimarex Energy Co. (WI, contacted), Sieb Resources (WI), Ameripermian Holdings, LLC, Elizabeth L Cheney Irrev Trust Elizabeth L Cheney Trustee, Elizabeth L Cheney Mitchel E Cheney Family Rev Tr Alexander K Cheney TTEE, Estate Of Gwendolyn P Rutledge Alexis A Scott Personal Rep, Liberty Oil & Gas Corporation, MP Titan Flex LP, MSH Family Real Estate Partnership II, LLC, and SDX Resources Inc. Devon published notice in the Carlsbad Current Argus, a newspaper of general

| 1 none: (666) 116 6166 1411 (666) 116 |                   | CREAGE DEDICATION PLAT |             |  |  |  |
|---------------------------------------|-------------------|------------------------|-------------|--|--|--|
| API Number                            | Pool Code         | Pool Name              |             |  |  |  |
|                                       |                   |                        |             |  |  |  |
| Property Code                         | Proper            | ty Name                | Well Number |  |  |  |
|                                       | BURTON FLAT 3-    | 1 FED STATE COM        | 621H        |  |  |  |
| OGRID No.                             | Operat            | or Name                | Elevation   |  |  |  |
| 6137                                  | DEVON ENERGY PROD | UCTION COMPANY, L.P.   | 3196.9'     |  |  |  |

#### Surface Location

| UL or lot N | . Section | Township | Range | Lot Idn | Feet from the | North/South line | Feet from the | East/West line | County |
|-------------|-----------|----------|-------|---------|---------------|------------------|---------------|----------------|--------|
| LOT 5       | 3         | 21-S     | 27-E  |         | 1031          | NORTH            | 369           | WEST           | EDDY   |

#### Bottom Hole Location If Different From Surface

| UL or lot No.                     | Section | Township | Range       | Lot Idn | Feet from the | North/South line | Feet from the | East/West line | County |
|-----------------------------------|---------|----------|-------------|---------|---------------|------------------|---------------|----------------|--------|
| LOT 1                             | 1       | 21-S     | 27-E        |         | 400           | NORTH            | 20            | EAST           | EDDY   |
| Dedicated Acres   Joint or Infill |         |          | nsolidation | Code Or | der No.       |                  |               |                |        |
|                                   |         |          |             |         |               |                  |               |                |        |

NO ALLOWABLE WILL BE ASSIGNED TO THIS COMPLETION UNTIL ALL INTERESTS HAVE BEEN CONSOLIDATED OR A NON-STANDARD UNIT HAS BEEN APPROVED BY THE DIVISION

| Inten    | t                            | As Dril       | led           |                 |              |       |                 |             |             |        |       |                  |                  |                     |
|----------|------------------------------|---------------|---------------|-----------------|--------------|-------|-----------------|-------------|-------------|--------|-------|------------------|------------------|---------------------|
| API#     |                              |               |               |                 |              |       |                 |             |             |        |       |                  |                  |                     |
| DE\      | rator Nar<br>/ON EN<br>MPANY | IERGY P       | RODUC         | CTION           | N            |       | perty N<br>RTON |             |             | 1 FEC  | o s   | ГАТЕ             | СОМ              | Well Number<br>621H |
| Kick (   | Off Point                    | (KOP)         |               |                 |              |       |                 |             |             |        |       |                  |                  |                     |
| UL       | Section                      | Township      | Range         | Lot             | Feet         |       | From N          | /S          | Feet        |        | From  | n E/W            | County           |                     |
| Latitu   | ıde                          |               |               |                 | Longitu      | ıde   |                 |             |             |        |       |                  | NAD              |                     |
| First 1  | Гake Poin                    | nt (FTP)      |               |                 |              |       |                 |             |             |        |       |                  |                  |                     |
| UL       | Section 3                    | Township 21-S | Range 27-E    | Lot<br>4        | Feet<br>400  |       | From N<br>NOR   |             | Feet<br>100 |        |       | ST               | County           | ,                   |
| 32.      | <sup>ide</sup><br>521581     |               |               |                 | Longitu 104. |       | 555             |             |             |        |       |                  | NAD<br><b>83</b> |                     |
| Last T   | ake Poin                     | t (LTP)       |               |                 |              |       |                 |             |             |        |       |                  |                  |                     |
| UL       | Section 1                    | Township 21-S | Range<br>27-E | Lot<br><b>1</b> | Feet<br>400  |       | m N/S<br>DRTH   | Feet<br>100 |             | From E |       | Count            |                  |                     |
| 132.     | <sup>ide</sup><br>521582     | 2             |               |                 | Longitu 104. |       | 800             |             |             |        |       | NAD<br><b>83</b> |                  |                     |
| Is this  | s well the                   | defining v    | vell for th   | e Hori:         | zontal Sp    | pacin | g Unit?         |             |             |        |       |                  |                  |                     |
| Is this  | well an                      | infill well?  |               |                 |              |       |                 |             |             |        |       |                  |                  |                     |
|          | ll is yes p<br>ng Unit.      | lease prov    | ide API if    | availak         | ole, Opei    | rator | Name a          | and v       | vell nu     | ımber  | for [ | Definir          | ng well fo       | r Horizontal        |
| API#     |                              |               |               |                 |              |       |                 |             |             |        |       |                  |                  |                     |
| Ope      | rator Nar                    | ne:           | •             |                 |              | Pro   | perty N         | ame:        |             |        |       |                  |                  | Well Number         |
| <u> </u> |                              |               |               |                 |              |       |                 |             |             |        |       |                  |                  |                     |