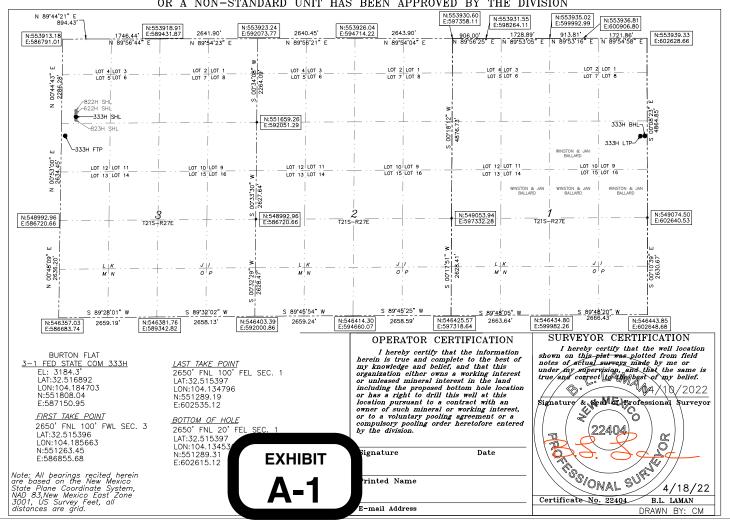

- 8. Under this <u>Case No. 22958</u>, Devon seeks to dedicate to the horizontal spacing and proration unit the Burton Flat 3-1 Fed State Com 621H Well; the Burton Flat 3-1 Fed State Com 622H Well, and the Burton Flat 3-1 Fed State Com 822H Well, (APIs 30-015-pending), as the oil initial wells.
- 9. The **Burton Flat 3-1 Fed State Com 621H Well,** an oil well, will be horizontally drilled from a surface location in Lot 5 of Section 3 (369' FWL and 1,031' FNL) to a bottom hole location in Lot 1 of Section 1 (20' FEL and 400' FNL); with an approximate TVD of 9,097'; an approximate TMD of 24,577'; FTP in Section 3: 100' FWL, 400' FNL; LTP in Section 1: 100' FEL, 400' FNL.
- 10. The **Burton Flat 3-1 Fed State Com 622H Well,** an oil well, will be horizontally drilled from a surface location in Lot 5 of Section 3 (387' FWL and 2,077' FNL) to a bottom hole location in Lot 8 of Section 1 (20' FEL and 1,900' FNL); with an approximate TVD of 9,107'; an approximate TMD of 24,587'; FTP in Section 3: 100' FWL, 1,900' FNL; LTP in Section 1: 100' FEL, 1,900' FNL.
- 11. The **Burton Flat 3-1 Fed State Com 822H Well,** an oil well, will be horizontally drilled from a surface location in Lot 5 of Section 3 (387' FWL and 2,047' FNL) to a bottom hole location in Lot 1 of Section 1 (20' FEL and 790' FNL); with an approximate TVD of 9,518'; an approximate TMD of 24,998'; FTP in Section 3: 100' FWL, 790' FNL; LTP in Section 1: 100' FEL, 790' FWL.
  - 12. The proposed C-102s for the wells are attached as **Exhibit A-1**.
- 13. A general location plat and a plat outlining the unit being pooled is attached hereto as **Exhibit A-2**, which shows the general location of the proposed wells within the unit. The

proposed wells are orthodox in their locations, and the take points and completed intervals comply with setback requirements under statewide rules.

- 14. The parties being pooled, the nature of their interests, and their last known addresses are listed on **Exhibit A-2** attached hereto. Exhibit A-2 shows which working interest owners have committed, and which to date have not committed, their interest to a voluntary agreement with Devon, along with a list of the overriding royalty interest (ORRI) owners and record title (RT) owners to be pooled.
  - 15. There are no depth severances in the Wolfcamp formation in this acreage.
- 16. I provided the law firm of Abadie & Schill P.C. a list of names and addresses for the uncommitted interest owners shown on Exhibit A-2. In compiling these addresses, I conducted a diligent search of the public records in Eddy County, New Mexico, where the wells are located, and of phone directories and did internet searches to locate the contact information for parties entitled to notification. Mailings of only one WI owner (Paladin Inc. Andrew Smith President) and three ORRI owners (C. Eugene Corriher, Janet Lewis and XTO Holdings) were returned as undeliverable. Three WI owners, six ORRI owners and 1 RTO owner are listed by USPS.com as still in-transit; therefore, the locations cannot yet be confirmed for: Crosswinds Resources LLC (WI), Magnum Hunter Production Inc., C/O Cimarex Energy Co. (WI, contacted), Sieb Resources (WI), Ameripermian Holdings, LLC, Elizabeth L Cheney Irrev Trust Elizabeth L Cheney Trustee, Elizabeth L Cheney Mitchel E Cheney Family Rev Tr Alexander K Cheney TTEE, Estate Of Gwendolyn P Rutledge Alexis A Scott Personal Rep, Liberty Oil & Gas Corporation, MP Titan Flex LP, MSH Family Real Estate Partnership II, LLC, and SDX Resources Inc. Devon published notice in the Carlsbad Current Argus, a newspaper of general

State of New Mexico
Energy, Minerals & Natural Resources Department
OIL CONSERVATION DIVISION

1220 SOUTH ST. FRANCIS DR. Santa Fe, New Mexico 87505

Form C-102
Revised August 1, 2011
Submit one copy to appropriate
District Office

| 1 none: (666) 116 6166 1411 (666) 116 |                   | CREAGE DEDICATION PLAT |             |  |  |  |
|---------------------------------------|-------------------|------------------------|-------------|--|--|--|
| API Number                            | Pool Code         | Pool Name              |             |  |  |  |
|                                       |                   |                        |             |  |  |  |
| Property Code                         | Proper            | ty Name                | Well Number |  |  |  |
|                                       | BURTON FLAT 3-    | 1 FED STATE COM        | 621H        |  |  |  |
| OGRID No.                             | Operat            | or Name                | Elevation   |  |  |  |
| 6137                                  | DEVON ENERGY PROD | UCTION COMPANY, L.P.   | 3196.9'     |  |  |  |

#### Surface Location

| UL or lot N | . Section | Township | Range | Lot Idn | Feet from the | North/South line | Feet from the | East/West line | County |
|-------------|-----------|----------|-------|---------|---------------|------------------|---------------|----------------|--------|
| LOT 5       | 3         | 21-S     | 27-E  |         | 1031          | NORTH            | 369           | WEST           | EDDY   |

#### Bottom Hole Location If Different From Surface

| UL or lot No.                     | Section | Township | Range       | Lot Idn | Feet from the | North/South line | Feet from the | East/West line | County |
|-----------------------------------|---------|----------|-------------|---------|---------------|------------------|---------------|----------------|--------|
| LOT 1                             | 1       | 21-S     | 27-E        |         | 400           | NORTH            | 20            | EAST           | EDDY   |
| Dedicated Acres   Joint or Infill |         |          | nsolidation | Code Or | der No.       |                  |               |                |        |
|                                   |         |          |             |         |               |                  |               |                |        |

NO ALLOWABLE WILL BE ASSIGNED TO THIS COMPLETION UNTIL ALL INTERESTS HAVE BEEN CONSOLIDATED OR A NON-STANDARD UNIT HAS BEEN APPROVED BY THE DIVISION

| Inten    | t                            | As Dril       | led           |                 |              |       |                 |             |             |        |       |                  |                  |                     |
|----------|------------------------------|---------------|---------------|-----------------|--------------|-------|-----------------|-------------|-------------|--------|-------|------------------|------------------|---------------------|
| API#     |                              |               |               |                 |              |       |                 |             |             |        |       |                  |                  |                     |
| DE\      | rator Nar<br>/ON EN<br>MPANY | IERGY P       | RODUC         | CTION           | N            |       | perty N<br>RTON |             |             | 1 FEC  | o s   | ГАТЕ             | СОМ              | Well Number<br>621H |
| Kick (   | Off Point                    | (KOP)         |               |                 |              |       |                 |             |             |        |       |                  |                  |                     |
| UL       | Section                      | Township      | Range         | Lot             | Feet         |       | From N          | /S          | Feet        |        | From  | n E/W            | County           |                     |
| Latitu   | ıde                          |               |               |                 | Longitu      | ıde   |                 |             |             |        |       |                  | NAD              |                     |
| First 1  | Гake Poin                    | nt (FTP)      |               |                 |              |       |                 |             |             |        |       |                  |                  |                     |
| UL       | Section 3                    | Township 21-S | Range 27-E    | Lot<br>4        | Feet<br>400  |       | From N<br>NOR   |             | Feet<br>100 |        |       | ST               | County           | ,                   |
| 32.      | <sup>ide</sup><br>521581     |               |               |                 | Longitu 104. |       | 555             |             |             |        |       |                  | NAD<br><b>83</b> |                     |
| Last T   | ake Poin                     | t (LTP)       |               |                 |              |       |                 |             |             |        |       |                  |                  |                     |
| UL       | Section 1                    | Township 21-S | Range<br>27-E | Lot<br><b>1</b> | Feet<br>400  |       | m N/S<br>DRTH   | Feet<br>100 |             | From E |       | Count            |                  |                     |
| 132.     | <sup>ide</sup><br>521582     | 2             |               |                 | Longitu 104. |       | 800             |             |             |        |       | NAD<br><b>83</b> |                  |                     |
| Is this  | s well the                   | defining v    | vell for th   | e Hori:         | zontal Sp    | pacin | g Unit?         |             |             |        |       |                  |                  |                     |
| Is this  | well an                      | infill well?  |               |                 |              |       |                 |             |             |        |       |                  |                  |                     |
|          | ll is yes p<br>ng Unit.      | lease prov    | ide API if    | availak         | ole, Opei    | rator | Name a          | and v       | vell nu     | ımber  | for [ | Definir          | ng well fo       | r Horizontal        |
| API#     |                              |               |               |                 |              |       |                 |             |             |        |       |                  |                  |                     |
| Ope      | rator Nar                    | ne:           | •             |                 |              | Pro   | perty N         | ame:        |             |        |       |                  |                  | Well Number         |
| <u> </u> |                              |               |               |                 |              |       |                 |             |             |        |       |                  |                  |                     |