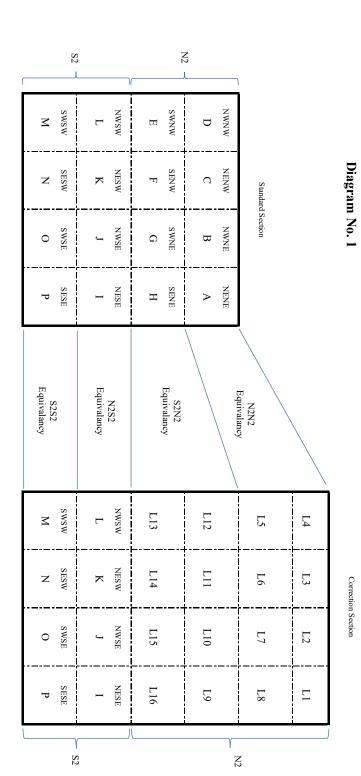

In the present Application for compulsory pooling, the Applicant, Devon Energy Production Company, L.P. ("Devon"), is faced with correction sections that consist of Lots 1-16 that comprise the entire N/2 of the correction section. *See* Diagram No. 3, attached hereto. As an example, one of the correction sections is Section 1, Township 21 South, Range 27 East, NMPM. The challenge is the application of the language and intent of NMAC 19.15.16.15B(1)(a) to Section 1 in a systematic and consistent manner that protects correlative rights and prevents waste pursuant to the Oil and Gas Act ("Act") and that can be efficiently replicated for other correction sections under the PLSS.

Devon respectfully submits for the Division's consideration that the general legal description of the proposed unit be the guiding factor for determining what tracts should be deemed equivalent to governmental quarter-quarter sections for purposes of building a standard HSU in a correction section that would be equivalent, under the language of the Rules, to a standard HSU in a standard section.

Therefore, to establish such equivalency, the N/2 N/2 standard HSU of a standard section, consisting of Units A-D, should translate into using Lots 1-8 when creating an equivalent standard HSU in correction Section 1. A standard HSU consisting of Lots 1-8 of Section 1 would comprise the N/2 N/2 of Section 1, which is equivalent under the language of the Rules to the N/2 N/2 of a standard section in that it maintains a consistent and equivalent legal description in both the standard section and the correction section. *See* Diagram No. 1, attached hereto. In correction Section 1, the tracts that would constitute the basic building blocks for the N/2 N/2 standard unit of Section 1 would be blocks consisting of two stacked lots, such as Lots 1 and 8, Lots 2 and 7, Lots 3 and 6, and Lots 4 and 5. These stacked Lots used to create a N/2 N/2 standard HSU in a correction section would maintain the equivalency specified in NMAC 19.15.16.15B(1)(a).

The equivalency maintained by this approach is also illustrated by the fact that a quarter-quarter section in the N/2 N/2 of a standard section is equivalent to one-fourth (1/4) of the N/2 N/2 standard spacing unit, and the basic building block proposed herein for creating a standard HSU comprising the N/2 N/2 of correction Section 1 is also one-fourth (1/4) of the N/2 N/2 spacing unit. This approach for establishing standard HSUs in correction sections is replicable with any correction section one encounters, as the size the building blocks would be proportioned to maintain the one-fourth (1/4) equivalency in relation to the number of Lots involved, whether in

Each QQ Section of the Standard Section is 1/8 of the N2 of the Section

Therefore, a 40 acre QQ Section in the Standard Section is not equivalent to a 40 acre Lot in the Correction Section

But, QQ Sections A-D in the Standard Section (that being the N2 N2 of the Section) is equivalent to Lots 1-8 in the Correction Section (that also being the N2 N2 of the Section)