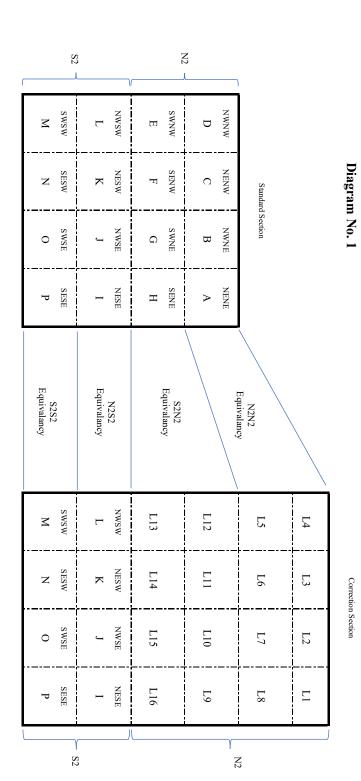

### Exhibit A: A legal basis for establishing standard horizontal spacing units in expanded correction sections under the existing language and intent of the Statewide Rules

In this Exhibit A, attached to and made a part of the pooling application, the Applicant respectfully asks the Division to consider what should constitute a standard horizontal spacing unit ("HSU") for horizontal oil wells when encountering expanded correction sections under the PLSS. The analysis in this Exhibit is provided to the New Mexico Oil Conservation Division ("Division") for its consideration as it works through the challenges posed by such idiosyncratic sections. The Applicant respectfully submits that the spacing unit proposed in its Application be deemed a standard HSU based on a review of what constitutes a standard HSU under the Rules, which begins with the criteria set out in NMAC 19.15.16.15B(1) that directly supplants – having been adopted "[i]n lieu of" – an oil spacing unit "described in Subsection A of 19.15.15.9 NMAC" as consisting of 40 acres for a vertical well.

More specifically, NMAC 19.15.16.15B(1)(a) states that "[t]he horizontal spacing unit shall comprise one or more contiguous <u>tracts</u> that the horizontal oil well's completed interval penetrates...." (emphasis added). As an example, a commonly approved standard HSU in a standard section would, and often does, comprise quarter-quarter sections consisting of Units A-D to create a 160-acre standard HSU. Such standard HSU would be accurately described under NMAC 19.15.4.9A(8) as the N/2 N/2 of said standard section. In a standard section, each "tract" of the standard HSU would consist "of a governmental quarter-quarter section...," in compliance with the language of NMAC 19.15.16.15B(1)(a).

The challenge that arises with correction sections is the application of the specific language of this Rule to correction Lots that vary in size from governmental quarter-quarter sections, Lots which often reduce the size of the quarter-quarter section. NMAC 19.15.16.15B(1)(a) accounts for such possible variations by stating that "each [tract] of which consists of a governmental quarter-quarter section or equivalent." (emphasis added).

In practice before the Division, applicants often encounter correction sections where the only correction is provided by Lots 1-4 across the top of the section to account for quarter-quarter sections that otherwise would be Units A-D. Common practice with such a scenario shows that these Lots 1-4 are addressed by requesting a standard HSU consisting of Lots 1-4 of the correction section and providing a legal description such as Lots 1-4 (aka the N/2 N/2) of said correction section pursuant to NMAC 19.15.4.9A(8). In this scenario, it has been the practice of the Division to deem Lots 1-4 as "equivalent" to the governmental quarter-quarter sections and approve the contiguous tracts penetrated by the well's completed interval as a standard HSU. *See* Diagram No. 2, provided herein and attached hereto.

In the present Application for compulsory pooling, the Applicant, Devon Energy Production Company, L.P. ("Devon"), is faced with correction sections that consist of Lots 1-16 that comprise the entire N/2 of the correction section. *See* Diagram No. 3, attached hereto. As an example, one of the correction sections is Section 1, Township 21 South, Range 27 East, NMPM. The challenge is the application of the language and intent of NMAC 19.15.16.15B(1)(a) to Section 1 in a systematic and consistent manner that protects correlative rights and prevents waste pursuant to the Oil and Gas Act ("Act") and that can be efficiently replicated for other correction sections under the PLSS.

Devon respectfully submits for the Division's consideration that the general legal description of the proposed unit be the guiding factor for determining what tracts should be deemed equivalent to governmental quarter-quarter sections for purposes of building a standard HSU in a correction section that would be equivalent, under the language of the Rules, to a standard HSU in a standard section.

Therefore, to establish such equivalency, the N/2 N/2 standard HSU of a standard section, consisting of Units A-D, should translate into using Lots 1-8 when creating an equivalent standard HSU in correction Section 1. A standard HSU consisting of Lots 1-8 of Section 1 would comprise the N/2 N/2 of Section 1, which is equivalent under the language of the Rules to the N/2 N/2 of a standard section in that it maintains a consistent and equivalent legal description in both the standard section and the correction section. *See* Diagram No. 1, attached hereto. In correction Section 1, the tracts that would constitute the basic building blocks for the N/2 N/2 standard unit of Section 1 would be blocks consisting of two stacked lots, such as Lots 1 and 8, Lots 2 and 7, Lots 3 and 6, and Lots 4 and 5. These stacked Lots used to create a N/2 N/2 standard HSU in a correction section would maintain the equivalency specified in NMAC 19.15.16.15B(1)(a).

The equivalency maintained by this approach is also illustrated by the fact that a quarter-quarter section in the N/2 N/2 of a standard section is equivalent to one-fourth (1/4) of the N/2 N/2 standard spacing unit, and the basic building block proposed herein for creating a standard HSU comprising the N/2 N/2 of correction Section 1 is also one-fourth (1/4) of the N/2 N/2 spacing unit. This approach for establishing standard HSUs in correction sections is replicable with any correction section one encounters, as the size the building blocks would be proportioned to maintain the one-fourth (1/4) equivalency in relation to the number of Lots involved, whether in

find sufficient justification based on the analysis provided herein.

Respectfully,

/s/ Darin C. Savage

Darin C. Savage

7

QQ Building Block in Standard Section Unit A

 $\parallel$ 

Each Lot in the Correction Section is 1/16 of the N2 of the Section

Each QQ Section of the Standard Section is 1/8 of the N2 of the Section

Therefore, a 40 acre QQ Section in the Standard Section is not equivalent to a 40 acre Lot in the Correction Section

But, QQ Sections A-D in the Standard Section (that being the N2 N2 of the Section) is equivalent to Lots 1-8 in the Correction Section (that also being the N2 N2 of the Section)

L1

NENE A

Two
Stacked
Lots as
Building
Blocks

## Diagram No. 2

Standard Section

Correction Section

MWWN NENW NWNE NENE

Equivalancy N2N2 SWNW SWSW WSWN  $\leq$ H 7 NESW SENW SESW  $\mathbf{Z}$  $\overline{\phantom{a}}$ L3 SWSE NWSE SWNE L2 0 G NESE SENE SESE i L1P Ή

of the lots. establishing under the Rules a standard horizontal spacing unit for the N2 N2, consisting of Lots 1-4 in the correction section, regardless of the size variations common practice, when this particular scenario arises, to acknowledge the equivalency of Lots 1-4, as being equivalent to Units A-D in the standard section, for This Diagram No 2 is an example of the common situation when there are only four correction lots (Lots 1-4) across the top of the correction. It appears to be

whenever additional lots are encountered in a correction section. Diagram No. 1 herein shows how this common and established practice would be scalable and replicated to establish standard spacing units under the Rules