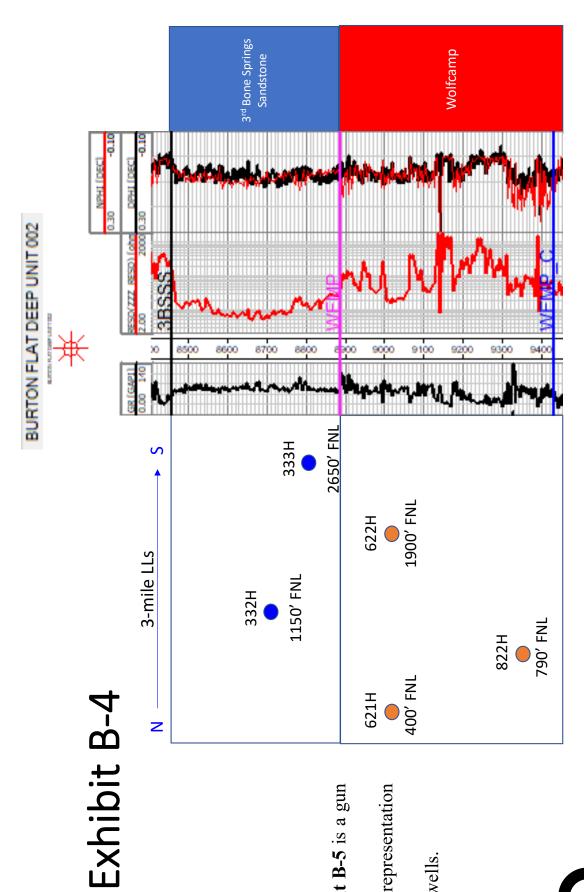

| ALL INFORMATION IN THE APPLICATION MUST BE                   | SUPPORTED BY SIGNED AFFIDAVITS                            |
|--------------------------------------------------------------|-----------------------------------------------------------|
| Case: 22958                                                  | APPLICANT'S RESPONSE                                      |
| Date:                                                        | August 16, 2022                                           |
| Applicant                                                    | Devon Energy Production Company L.P.                      |
| Designated Operator & OGRID (affiliation if applicable)      | 6137                                                      |
| Applicant's Counsel:                                         | Darin C. Savage - Abadie & Schill, PC                     |
| Case Title:                                                  | Application of Devon Energy Production Company, L.P.      |
|                                                              | for a Horizontal Spacing Unit and Compulsory Pooling,     |
|                                                              | Eddy County, New Mexico                                   |
| Entries of Appearance/Intervenors:                           | MRC Permian Company                                       |
|                                                              | Sabinal Energy Operating, LLC                             |
| Well Family                                                  | Burton Flat 3-1 Fed State Com                             |
| Formation/Pool                                               |                                                           |
| Formation Name(s) or Vertical Extent:                        | Wolfcamp                                                  |
| Primary Product (Oil or Gas):                                | Oil                                                       |
| Pooling this vertical extent:                                | Exhibit B-3; 621H TVD approx 9,097', 622H TVD approx      |
|                                                              | 9,107', 822H TVD approx 9,518'.                           |
| Pool Name and Pool Code:                                     | Wolfcamp [WC Burton Flat UPPER WC (Code 98315)]           |
| Well Location Setback Rules:                                 | NMAC statewide rules                                      |
| Spacing Unit Size:                                           | 823.92 acres, more or less                                |
| Spacing Unit                                                 |                                                           |
| Type (Horizontal/Vertical)                                   | Horizontal                                                |
| Size (Acres)                                                 | 823.92 acres, more or less                                |
| Building Blocks:                                             | Two stacked lots equivlent to 1 quarter-quarter section   |
| Orientation:                                                 | west - east                                               |
| Description: TRS/County                                      | Lots 1-8 (equivalent to the N/2N/2) of Sections 1, 2 and  |
|                                                              | Township 21 South, Range 27 East, NMPM, Eddy County       |
|                                                              | New Mexico                                                |
| Standard Horizontal Well Spacing Unit (Y/N), If No, describe | Yes                                                       |
| Other Situations                                             |                                                           |
| Depth Severance: Y/N. If yes, description                    | No                                                        |
| Proximity Tracts: If yes, description                        | No                                                        |
| Proximity Defining Well: if yes, description                 | No                                                        |
| Applicant's Ownership in Each Tract Well(s)                  | See Landman Exhibit A-2                                   |
| Name & API (if assigned), surface and bottom hole location,  |                                                           |
| footages, completion target, orientation, completion status  |                                                           |
| (standard or non-standard)                                   |                                                           |
| Well #1                                                      | Burton Flat 3-1 Fed State Com 621H Well (API No. 30-01    |
| vveii #1                                                     | pending), SHL: Lot 5, 1031' FNL, 369' FWL, Section 3, T21 |
|                                                              | R27E, NMPM; BHL: Lot 1, 400' FNL, 20' FEL, Section 1,     |
|                                                              | T21S-R27E, NMPM, laydown, standard location               |
|                                                              | 1213-R27E, NIVIPIVI, IAYUOWII, Stallualu locatioli        |
| Horizontal Well First and Last Take Points                   | Burton Flat 3-1 Fed State Com 621H Well: FTP 400' FNL,    |
| Horizontal Well First and Last Take Points                   | 100' FWL, Section 3; LTP 400' FNL, 100' FEL, Section 1    |
|                                                              | 100 TWL, Section 3, LTF 400 TNL, 100 TLL, Section 1       |
| Completion Target (Formation, TVD and MD)                    | Burton Flat 3-1 Fed State Com 621H Well: TVD approx.      |
| Completion ranget (Formation, TVD and MD)                    | ·                                                         |
|                                                              | 9,097', TMD 24,577'; Wolfcamp Formation, See Exhibit I    |
| Well #2                                                      | Burton Flat 3-1 Fed State Com 622H Well (API No. 30-01    |
| VV €II π∠                                                    | pending), SHL: Lot 5, 2077' FNL, 387' FWL, Section 3, T21 |
|                                                              | R27E, NMPM; BHL: Lot 8, 1900' FNL, 20' FEL, Section 1,    |
|                                                              | T21S-R27E, NMPM, laydown, standard location               |
|                                                              | 1213-1127 L, INIVIT IVI, IAYUUWII, SLAITUATU TULALIUTI    |
| Horizontal Well First and Last Take Points                   | Burton Flat 3-1 Fed State Com 622H Well: FTP 1900' FNI    |
| HOHZOHIAI WEH FIISI AHU LASI TAKE POHIIS                     |                                                           |
|                                                              | 100' FWL, Section 3; LTP 1900' FNL, 100' FEL, Section 1   |
|                                                              | Burton Flat 3-1 Fed State Com 622H Well: TVD approx.      |
| Completion Target (Formation TVD and MD)                     | purton riat 5-1 red State Com 022H Well: TVD approx.      |
| Completion Target (Formation, TVD and MD)                    | 0 107 TMD 24 E97 Walforms Formation Con File bit 5        |
| Completion Target (Formation, TVD and MD)                    | 9,107', TMD 24,587'; Wolfcamp Formation, See Exhibit E    |

| Received by OCD: 8/16/2022 6:32:38 PM                            | <u></u>                                                     |
|------------------------------------------------------------------|-------------------------------------------------------------|
| Well #3                                                          | Burton Flat 3-1 Fed State Com 822H Well (API No. 30-015-    |
|                                                                  | pending), SHL: Lot 5, 2047' FNL, 387' FWL, Section 3, T21S- |
|                                                                  | R27E, NMPM; BHL: Lot 1, 790' FNL, 20' FEL, Section 1,       |
|                                                                  | T21S-R27E, NMPM, laydown, standard location                 |
|                                                                  | , , , , , , , , , , , , , , , , , , , ,                     |
| Horizontal Well First and Last Take Points                       | Burton Flat 3-1 Fed State Com 822H Well: FTP 790' FNL,      |
| 2001 2011 2011 2011 2011 2011 2011 2011                          | 100' FWL, Section 3; LTP 790' FNL, 100' FEL, Section 1      |
|                                                                  | 100 1 442, 3000001 3, 211 730 1142, 100 122, 300001 1       |
| Completion Target (Formation, TVD and MD)                        | Burton Flat 3-1 Fed State Com 822H Well: TVD approx.        |
|                                                                  | 9,518', TMD 24,998'; Wolfcamp Formation, See Exhibit B-     |
|                                                                  | 15,516, TIVID 24,556, Wollcamp Formation, see Exhibit B     |
|                                                                  | 3                                                           |
| AFE Canay and Operating Costs                                    |                                                             |
| AFE Capex and Operating Costs  Drilling Supervision/Month \$     | ĆO OOO Tuhihit A                                            |
|                                                                  | \$8,000, Exhibit A                                          |
| Production Supervision/Month \$                                  | \$800, Exhibit A                                            |
| Justification for Supervision Costs                              | Exhibit A                                                   |
| Requested Risk Charge                                            | 200%, Exhibit A                                             |
| Notice of Hearing                                                | 5 1 11 11 0 0 0 4                                           |
| Proposed Notice of Hearing                                       | Exhibit C, C-1                                              |
| Proof of Mailed Notice of Hearing (20 days before hearing)       | Exhibit C-2                                                 |
| Proof of Published Notice of Hearing (10 days before hearing)    | Exhibit C-3                                                 |
| Ownership Determination                                          |                                                             |
| Land Ownership Schematic of the Spacing Unit                     | Exhibit A-2                                                 |
| Tract List (including lease numbers and owners)                  | Exhibit A-2                                                 |
| Pooled Parties (including ownership type)                        | Exhibit A-2                                                 |
| Unlocatable Parties to be Pooled                                 | Exhibit A                                                   |
| Ownership Depth Severance (including percentage above & below)   |                                                             |
|                                                                  | Exhibit A, no depth severance                               |
| Joinder                                                          |                                                             |
| Sample Copy of Proposal Letter                                   | Exhibit A-3                                                 |
| List of Interest Owners (ie Exhibit A of JOA)                    | Exhibit A-2                                                 |
| Chronology of Contact with Non-Joined Working Interests          | Exhibit A-4                                                 |
| Overhead Rates In Proposal Letter                                | Exhibit A-3                                                 |
| Cost Estimate to Drill and Complete                              | Exhibit A-3                                                 |
| Cost Estimate to Equip Well                                      | Exhibit A-3                                                 |
| Cost Estimate for Production Facilities                          | Exhibit A-3                                                 |
| Geology                                                          |                                                             |
| Summary (including special considerations)                       | Exhibit B                                                   |
| Spacing Unit Schematic                                           | Exhibit B-1                                                 |
| Gunbarrel/Lateral Trajectory Schematic                           | Exhibit B-4                                                 |
| Well Orientation (with rationale)                                | Exhibit B, B-1                                              |
| Target Formation                                                 | Exhibit B, B-3                                              |
| HSU Cross Section                                                | Exhibit B-3, B-4, B-5                                       |
| Depth Severance Discussion                                       | Exhibit B, no depth severance                               |
| Forms, Figures and Tables                                        |                                                             |
| C-102                                                            | Exhibit A-1                                                 |
| Tracts                                                           | Exhibit A-1, A-2, B-1                                       |
| Summary of Interests, Unit Recapitulation (Tracts)               | Exhibit A-2                                                 |
| General Location Map (including basin)                           | Exhibit A-2                                                 |
| Well Bore Location Map                                           | Exhibit B-1, B-4                                            |
| Structure Contour Map - Subsea Depth                             | Exhibit B-1                                                 |
| Cross Section Location Map (including wells)                     | Exhibit B-3, B-5                                            |
| Cross Section (including Landing Zone)                           | Exhibit B-3, B-4, B-5                                       |
| Additional Information                                           | Little Co. Co. T. Co. Co.                                   |
|                                                                  |                                                             |
| Special Provisions/Stipulations                                  | this shouldist is somewhate or decrease.                    |
| CERTIFICATION: I hereby certify that the information provided in | ·                                                           |
| Printed Name (Attorney or Party Representative):                 | Darin C. Savage                                             |
| Signed Name (Attorney or Party Representative):                  | /s/ Darin C. Savage                                         |
| Date:                                                            | 8/16/22                                                     |
|                                                                  |                                                             |