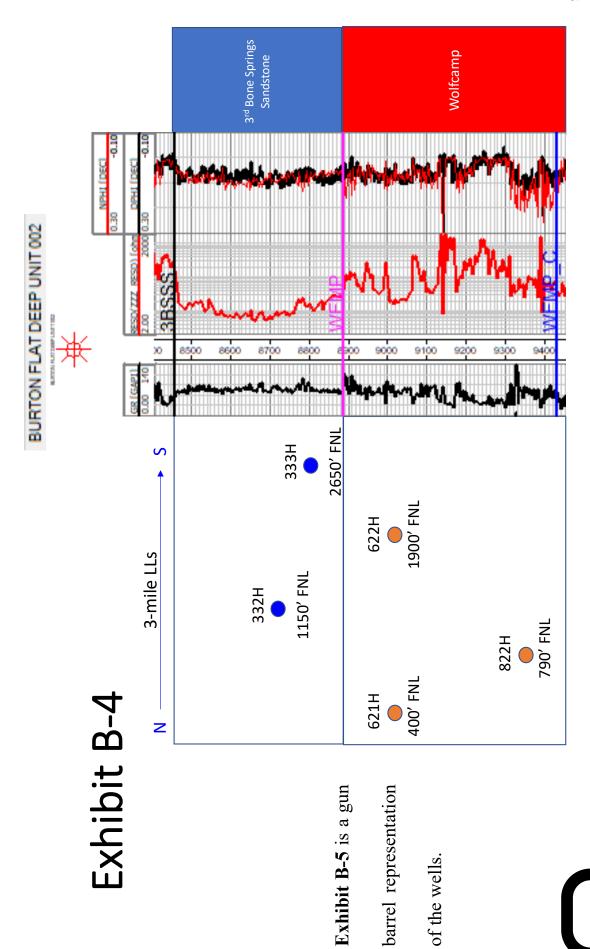

| ALL INFORMATION IN THE APPLICATION MUST BE                   | SUPPORTED BY SIGNED AFFIDAVITS                            |
|--------------------------------------------------------------|-----------------------------------------------------------|
| Case: 22958                                                  | APPLICANT'S RESPONSE                                      |
| Date:                                                        | August 16, 2022                                           |
| Applicant                                                    | Devon Energy Production Company L.P.                      |
| Designated Operator & OGRID (affiliation if applicable)      | 6137                                                      |
| Applicant's Counsel:                                         | Darin C. Savage - Abadie & Schill, PC                     |
| Case Title:                                                  | Application of Devon Energy Production Company, L.P.      |
|                                                              | for a Horizontal Spacing Unit and Compulsory Pooling,     |
|                                                              | Eddy County, New Mexico                                   |
| Entries of Appearance/Intervenors:                           | MRC Permian Company                                       |
|                                                              | Sabinal Energy Operating, LLC                             |
| Well Family                                                  | Burton Flat 3-1 Fed State Com                             |
| Formation/Pool                                               |                                                           |
| Formation Name(s) or Vertical Extent:                        | Wolfcamp                                                  |
| Primary Product (Oil or Gas):                                | Oil                                                       |
| Pooling this vertical extent:                                | Exhibit B-3; 621H TVD approx 9,097', 622H TVD approx      |
|                                                              | 9,107', 822H TVD approx 9,518'.                           |
| Pool Name and Pool Code:                                     | Wolfcamp [WC Burton Flat UPPER WC (Code 98315)]           |
| Well Location Setback Rules:                                 | NMAC statewide rules                                      |
| Spacing Unit Size:                                           | 823.92 acres, more or less                                |
| Spacing Unit                                                 |                                                           |
| Type (Horizontal/Vertical)                                   | Horizontal                                                |
| Size (Acres)                                                 | 823.92 acres, more or less                                |
| Building Blocks:                                             | Two stacked lots equivlent to 1 quarter-quarter section   |
| Orientation:                                                 | west - east                                               |
| Description: TRS/County                                      | Lots 1-8 (equivalent to the N/2N/2) of Sections 1, 2 and  |
|                                                              | Township 21 South, Range 27 East, NMPM, Eddy County       |
|                                                              | New Mexico                                                |
| Standard Horizontal Well Spacing Unit (Y/N), If No, describe | Yes                                                       |
| Other Situations                                             |                                                           |
| Depth Severance: Y/N. If yes, description                    | No                                                        |
| Proximity Tracts: If yes, description                        | No                                                        |
| Proximity Defining Well: if yes, description                 | No                                                        |
| Applicant's Ownership in Each Tract Well(s)                  | See Landman Exhibit A-2                                   |
| Name & API (if assigned), surface and bottom hole location,  |                                                           |
| footages, completion target, orientation, completion status  |                                                           |
| (standard or non-standard)                                   |                                                           |
| Well #1                                                      | Burton Flat 3-1 Fed State Com 621H Well (API No. 30-01    |
| vveii #1                                                     | pending), SHL: Lot 5, 1031' FNL, 369' FWL, Section 3, T21 |
|                                                              | R27E, NMPM; BHL: Lot 1, 400' FNL, 20' FEL, Section 1,     |
|                                                              | T21S-R27E, NMPM, laydown, standard location               |
|                                                              | 1213-R27E, NIVIPIVI, IAYUOWII, Stallualu locatioli        |
| Horizontal Well First and Last Take Points                   | Burton Flat 3-1 Fed State Com 621H Well: FTP 400' FNL,    |
| Horizontal Well First and Last Take Points                   | 100' FWL, Section 3; LTP 400' FNL, 100' FEL, Section 1    |
|                                                              | 100 TWL, Section 3, LTF 400 TNL, 100 TLL, Section 1       |
| Completion Target (Formation, TVD and MD)                    | Burton Flat 3-1 Fed State Com 621H Well: TVD approx.      |
| Completion ranget (Formation, TVD and MD)                    | ·                                                         |
|                                                              | 9,097', TMD 24,577'; Wolfcamp Formation, See Exhibit I    |
| Well #2                                                      | Burton Flat 3-1 Fed State Com 622H Well (API No. 30-01    |
| VV €II π∠                                                    | pending), SHL: Lot 5, 2077' FNL, 387' FWL, Section 3, T21 |
|                                                              | R27E, NMPM; BHL: Lot 8, 1900' FNL, 20' FEL, Section 1,    |
|                                                              | T21S-R27E, NMPM, laydown, standard location               |
|                                                              | 1213-1127 L, INIVIT IVI, IAYUUWII, SLAITUATU TULALIUTI    |
| Horizontal Well First and Last Take Points                   | Burton Flat 3-1 Fed State Com 622H Well: FTP 1900' FNI    |
| HOHZOHIAI WEH FIISI AHU LASI TAKE POHIIS                     |                                                           |
|                                                              | 100' FWL, Section 3; LTP 1900' FNL, 100' FEL, Section 1   |
|                                                              | Burton Flat 3-1 Fed State Com 622H Well: TVD approx.      |
| Completion Target (Formation TVD and MD)                     | purton riat 5-1 red State Com 022H Well: TVD approx.      |
| Completion Target (Formation, TVD and MD)                    | 0 107 TMD 24 E97 Walforms Formation Con File bit 5        |
| Completion Target (Formation, TVD and MD)                    | 9,107', TMD 24,587'; Wolfcamp Formation, See Exhibit E    |

| Received by OCD: 8/16/2022 6:32:38 PM                            | <u></u>                                                     |
|------------------------------------------------------------------|-------------------------------------------------------------|
| Well #3                                                          | Burton Flat 3-1 Fed State Com 822H Well (API No. 30-015-    |
|                                                                  | pending), SHL: Lot 5, 2047' FNL, 387' FWL, Section 3, T21S- |
|                                                                  | R27E, NMPM; BHL: Lot 1, 790' FNL, 20' FEL, Section 1,       |
|                                                                  | T21S-R27E, NMPM, laydown, standard location                 |
|                                                                  | , , , , , , , , , , , , , , , , , , , ,                     |
| Horizontal Well First and Last Take Points                       | Burton Flat 3-1 Fed State Com 822H Well: FTP 790' FNL,      |
| 2001 2011 2011 2011 2011 2011 2011 2011                          | 100' FWL, Section 3; LTP 790' FNL, 100' FEL, Section 1      |
|                                                                  | 100 1 442, 3000001 3, 211 730 1142, 100 122, 300001 1       |
| Completion Target (Formation, TVD and MD)                        | Burton Flat 3-1 Fed State Com 822H Well: TVD approx.        |
|                                                                  | 9,518', TMD 24,998'; Wolfcamp Formation, See Exhibit B-     |
|                                                                  | 15,516, TIVID 24,556, Wollcamp Formation, see Exhibit B     |
|                                                                  | 3                                                           |
| AFE Canay and Operating Costs                                    |                                                             |
| AFE Capex and Operating Costs  Drilling Supervision/Month \$     | ĆO OOO Tuhihit A                                            |
|                                                                  | \$8,000, Exhibit A                                          |
| Production Supervision/Month \$                                  | \$800, Exhibit A                                            |
| Justification for Supervision Costs                              | Exhibit A                                                   |
| Requested Risk Charge                                            | 200%, Exhibit A                                             |
| Notice of Hearing                                                | 5 1 11 11 0 0 0 4                                           |
| Proposed Notice of Hearing                                       | Exhibit C, C-1                                              |
| Proof of Mailed Notice of Hearing (20 days before hearing)       | Exhibit C-2                                                 |
| Proof of Published Notice of Hearing (10 days before hearing)    | Exhibit C-3                                                 |
| Ownership Determination                                          |                                                             |
| Land Ownership Schematic of the Spacing Unit                     | Exhibit A-2                                                 |
| Tract List (including lease numbers and owners)                  | Exhibit A-2                                                 |
| Pooled Parties (including ownership type)                        | Exhibit A-2                                                 |
| Unlocatable Parties to be Pooled                                 | Exhibit A                                                   |
| Ownership Depth Severance (including percentage above & below)   |                                                             |
|                                                                  | Exhibit A, no depth severance                               |
| Joinder                                                          |                                                             |
| Sample Copy of Proposal Letter                                   | Exhibit A-3                                                 |
| List of Interest Owners (ie Exhibit A of JOA)                    | Exhibit A-2                                                 |
| Chronology of Contact with Non-Joined Working Interests          | Exhibit A-4                                                 |
| Overhead Rates In Proposal Letter                                | Exhibit A-3                                                 |
| Cost Estimate to Drill and Complete                              | Exhibit A-3                                                 |
| Cost Estimate to Equip Well                                      | Exhibit A-3                                                 |
| Cost Estimate for Production Facilities                          | Exhibit A-3                                                 |
| Geology                                                          |                                                             |
| Summary (including special considerations)                       | Exhibit B                                                   |
| Spacing Unit Schematic                                           | Exhibit B-1                                                 |
| Gunbarrel/Lateral Trajectory Schematic                           | Exhibit B-4                                                 |
| Well Orientation (with rationale)                                | Exhibit B, B-1                                              |
| Target Formation                                                 | Exhibit B, B-3                                              |
| HSU Cross Section                                                | Exhibit B-3, B-4, B-5                                       |
| Depth Severance Discussion                                       | Exhibit B, no depth severance                               |
| Forms, Figures and Tables                                        |                                                             |
| C-102                                                            | Exhibit A-1                                                 |
| Tracts                                                           | Exhibit A-1, A-2, B-1                                       |
| Summary of Interests, Unit Recapitulation (Tracts)               | Exhibit A-2                                                 |
| General Location Map (including basin)                           | Exhibit A-2                                                 |
| Well Bore Location Map                                           | Exhibit B-1, B-4                                            |
| Structure Contour Map - Subsea Depth                             | Exhibit B-1                                                 |
| Cross Section Location Map (including wells)                     | Exhibit B-3, B-5                                            |
| Cross Section (including Landing Zone)                           | Exhibit B-3, B-4, B-5                                       |
| Additional Information                                           | Little Co. Co. T. Co. Co.                                   |
|                                                                  |                                                             |
| Special Provisions/Stipulations                                  | this shouldist is somewhate or decrease.                    |
| CERTIFICATION: I hereby certify that the information provided in | ·                                                           |
| Printed Name (Attorney or Party Representative):                 | Darin C. Savage                                             |
| Signed Name (Attorney or Party Representative):                  | /s/ Darin C. Savage                                         |
| Date:                                                            | 8/16/22                                                     |
|                                                                  |                                                             |