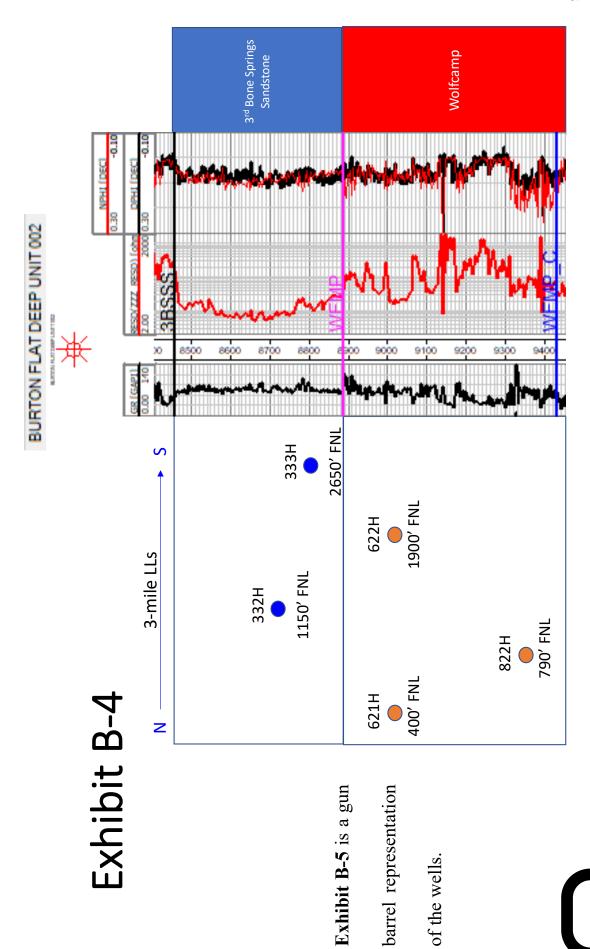

he granting of Devon's applications is in the best interest of conservation, the prevention of waste, and protection of correlative rights.
- 11. **Devon Exhibits B-1** to **B-5** were either prepared by me or compiled under my direction and supervision.

FURTHER AFFIANT SAYETH NOT.

OSEPH DIXON

STATE OF OKLAHOMA

COUNTY OF Ollahoma

2022 by Joseph Dixon.



NOTARY PUBLIC

My Commission Expires:

Exhibit B-1



target interval for the proposed well. marker that defines the base of the showing the depth (subsea) to the top of the Wolfcamp formation, a Exhibit B-1 is a structure map

North

Released to Imaging: 8/17/2022 9:28:39 AM

**EXHIBIT B-1** 









Exhibit B-3 Cross-section A to B. Stratigraphic cross-section hung on top of Wolfcamp. Target interval indicated by well number.









of the wells.



Exhibit B-6 is a cross section with approximate well trajectory.



## **TAB 4**

Case Nos. 22958, 22959, 22960

Exhibit C: Affidavit of Notice, Darin C. Savage Exhibit C-1: Notice Letters (WI & ORRI & RTO)

Exhibit C-2: Mailing List

Exhibit C-3: Affidavits of Publication

## STATE OF NEW MEXICO ENERGY, MINERALS AND NATURAL RESOURCES DEPARTMENT OIL CONSERVATION DIVISION

APPLICATIONS OF DEVON ENERGY PRODUCTION COMPANY, L.P., FOR A HORIZONTAL SPACING UNIT AND COMPULSORY POOLING, EDDY COUNTY, NEW MEXICO

Case Nos. 22958, 22959, & 22960

## **AFFIDAVIT OF NOTICE**

| STATE OF NEW MEXICO | ) |    |
|---------------------|---|----|
|                     | ) | SS |
| COUNTY OF SANTA FE  | ) |    |

- I, Darin C. Savage, attorney and authorized representative of Devon Energy