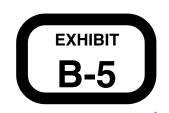

Therefore, to establish such equivalency, the N/2 N/2 standard HSU of a standard section, consisting of Units A-D, should translate into using Lots 1-8 when creating an equivalent standard HSU in correction Section 1. A standard HSU consisting of Lots 1-8 of Section 1 would comprise the N/2 N/2 of Section 1, which is equivalent under the language of the Rules to the N/2 N/2 of a standard section in that it maintains a consistent and equivalent legal description in both the standard section and the correction section. *See* Diagram No. 1, attached hereto. In correction Section 1, the tracts that would constitute the basic building blocks for the N/2 N/2 standard unit of Section 1 would be blocks consisting of two stacked lots, such as Lots 1 and 8, Lots 2 and 7, Lots 3 and 6, and Lots 4 and 5. These stacked Lots used to create a N/2 N/2 standard HSU in a correction section would maintain the equivalency specified in NMAC 19.15.16.15B(1)(a).

Each QQ Section of the Standard Section is 1/8 of the N2 of the Section

Therefore, a 40 acre QQ Section in the Standard Section is not equivalent to a 40 acre Lot in the Correction Section

But, QQ Sections A-D in the Standard Section (that being the N2 N2 of the Section) is equivalent to Lots 1-8 in the Correction Section (that also being the N2 N2 of the Section)

whenever additional lots are encountered in a correction section. Diagram No. 1 herein shows how this common and established practice would be scalable and replicated to establish standard spacing units under the Rules