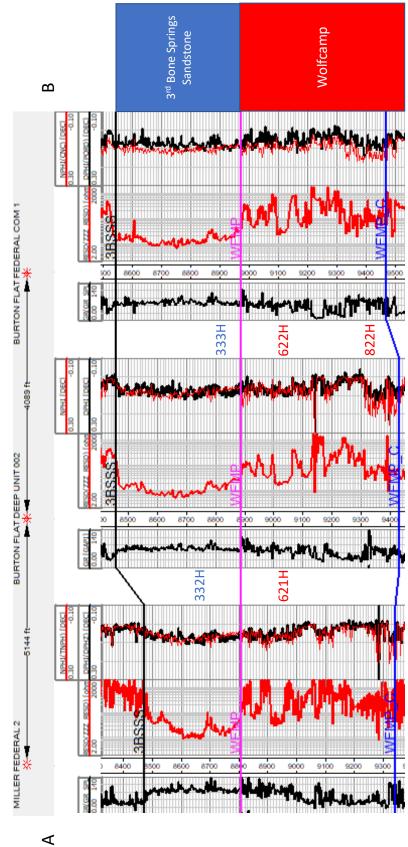

aximum horizontal stress. This lay down orientation will efficiently and effectively develop the subject acreage.
- 10. In my opinion, the granting of Devon's applications is in the best interest of conservation, the prevention of waste, and protection of correlative rights.
- 11. **Devon Exhibits B-1** to **B-5** were either prepared by me or compiled under my direction and supervision.

FURTHER AFFIANT SAYETH NOT.

OSEPH DIXON

STATE OF OKLAHOMA

COUNTY OF Ollahoma

2022 by Joseph Dixon.



NOTARY PUBLIC

My Commission Expires:

Exhibit B-1



target interval for the proposed well. marker that defines the base of the showing the depth (subsea) to the top of the Wolfcamp formation, a Exhibit B-1 is a structure map

North

Released to Imaging: 8/17/2022 9:28:39 AM

**EXHIBIT B-1** 









Exhibit B-3 Cross-section A to B. Stratigraphic cross-section hung on top of Wolfcamp. Target interval indicated by well number.









of the wells.



Exhibit B-6 is a cross section with approximate well trajectory.



## **TAB 4**

Case Nos. 22958, 22959, 22960

Exhibit C: Affidavit of Notice, Darin C. Savage Exhibit C-1: Notice Letters (WI & ORRI & RTO)

Exhibit C-2: Mailing List

Exhibit C-3: Affidavits of Publication

## STATE OF NEW MEXICO ENERGY, MINERALS AND NATURAL RESOURCES DEPARTMENT OIL CONSERVATION DIVISION

APPLICATIONS OF DEVON ENERGY PRODUCTION COMPANY, L.P., FOR A HORIZONTAL SPACING UNIT AND COMPULSORY POOLING, EDDY COUNTY, NEW MEXICO

Case Nos. 22958, 22959, & 22960

## **AFFIDAVIT OF NOTICE**

| STATE OF NEW MEXICO | ) |    |
|---------------------|---|----|
|