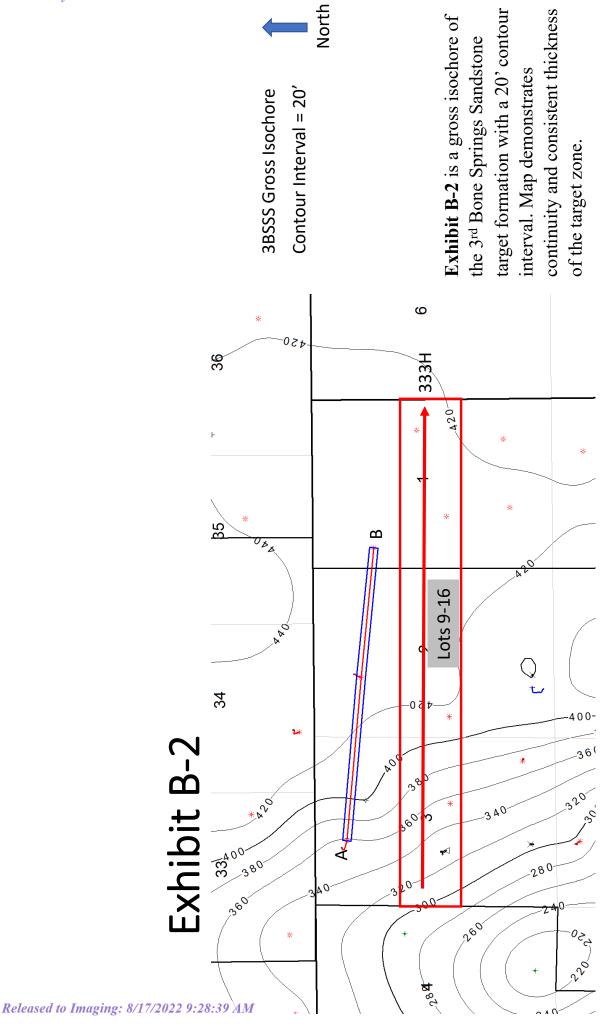

opment in the targeted intervals in this area. The preferred well orientation in this area is West-East so that the wells run sub-perpendicular to the inferred orientation of the maximum horizontal stress. This lay down orientation will efficiently and effectively develop the subject acreage.
- 10. In my opinion, the granting of Devon's applications is in the best interest of conservation, the prevention of waste, and protection of correlative rights.
- 11. **Devon Exhibits B-1** to **B-5** were either prepared by me or compiled under my direction and supervision.

FURTHER AFFIANT SAYETH NOT.

OSEPH DIXON

STATE OF OKLAHOMA

COUNTY OF Ollahoma

2022 by Joseph Dixon.



NOTARY PUBLIC

My Commission Expires:

North

ехнівіт **В-1** 

Exhibit B-1



Released to Imaging: 8/17/2022 9:28:39 AM





Exhibit B-3



Exhibit B-3 Cross-section A to B. Stratigraphic cross-section hung on top of Wolfcamp. Target interval indicated by well number.









of the wells.



Exhibit B-6 is a cross section with approximate well trajectory.



#### **TAB 1**

Reference for Case No. 22960

Application Case No. 22960: Burton Flat 3-1 Fed State Com 332H Well NMOCD Checklist Case No. 22960

### STATE OF NEW MEXICO ENERGY, MINERALS AND NATURAL RESOURCES DEPARTMENT OIL CONSERVATION DIVISION

APPLICATION OF DEVON ENERGY PRODUCTION COMPANY, L.P., FOR A HORIZONTAL SPACING UNIT AND COMPULSORY POOLING, EDDY COUNTY, NEW MEXICO

Case No. \_\_\_22960

#### **APPLICATION**

Devon Energy Production Company, L.P., ("Devon"), OGRID No. 6137, through its undersigned attorneys, hereby files this Application wit