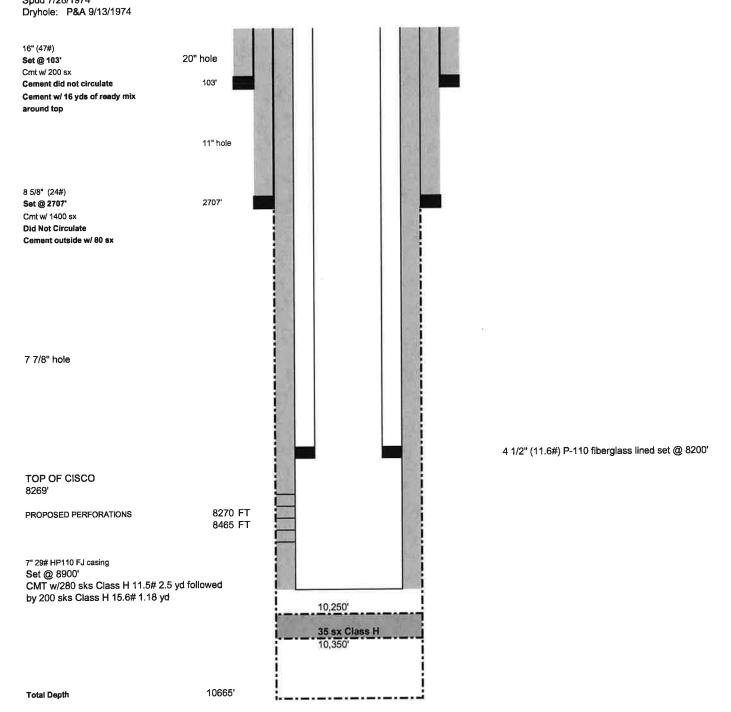

Intermediate Casing (Existing)

Casing Size: 8 5/8" (24#) @ 2,707"

(Did not circulate, cement outside Top of Cement: Surface with 80 sx)

Stage 1: 1400 sx

Hole Size: 11"

Casing Size: 7" (HP110- FJ) @ 8,900' Production Casing (New)

Hole Size: 7 7/8"

Top of Cement: Surface (Calculated) Stage 1: 280 sx Class H 11.5# followed

by 210 Sx Class H 15.6#

Permitted Injection Interval 8,270'-8,465'

Released to Imaging: 8/30/2022 11:15:17 AM

# INJECTION WELL DATA SHEET

Tubing Size: 4 1/2" 11.6# P-110 Lining Material: Fiberglass

Type of Packer: Model R Packer (Inconel)

Packer Setting Depth: +/- 8,200'

Other Type of Tubing/Casing Seal (if applicable): N/A

# Additional Data

Is this a new well drilled for injection? No

If no, for what purpose was the well originally drilled? Dryhole - Gas

2. Name of the Injection Formation: Cisco

3. Name of Field or Pool (if applicable): 96134 SWD:UPPER PENN

VIII. 1. The proposed injection interval, 8270' – 8,465, is within the Cisco formation which is a porous dolomite. The interval is water bearing since a DST was performed in this well in 1974 and 6900' of sulfur water was recovered with no shows of oil and gas.

# **Proposed Wellbore Schematic**

Well Name: Penion 17 Fed SWD #1 Formerly: Lario Federal #1

1650' Fnl, 2160 Fel Sec 17, Twp 20S, Rge 27E API: 30-015-21310 Spud 7/28/1974 Last Updated by T. Harrington 6/14/2022