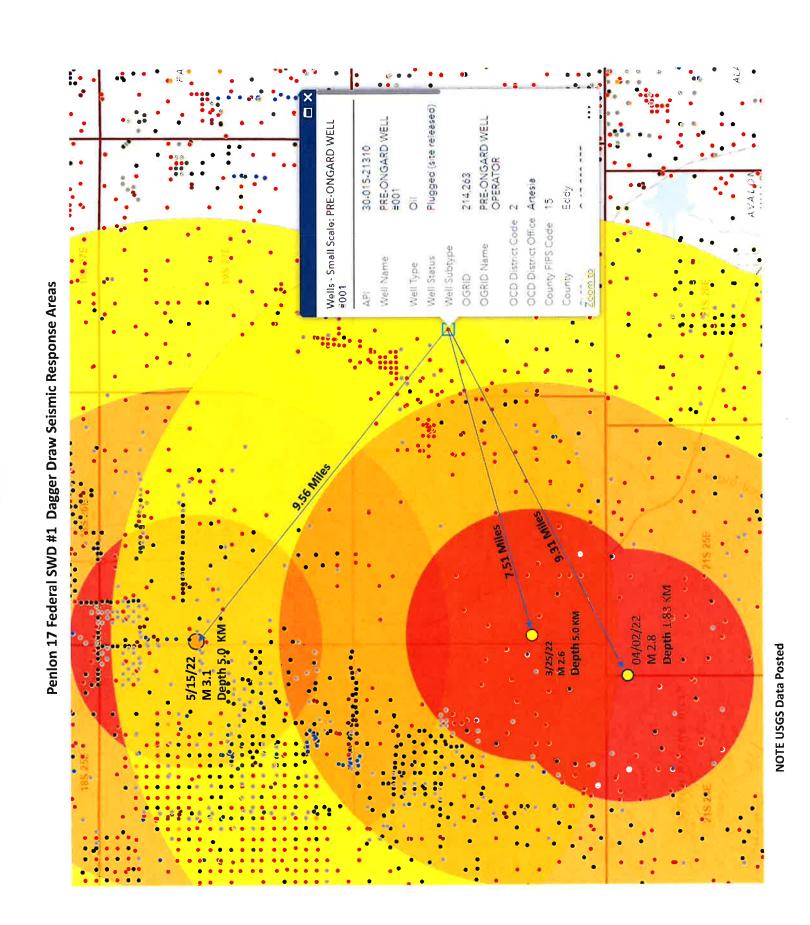

Hydrologic Affirmation

Seismicity Statement

Dagger Draw Seismicity Response Area Map – Penlon 17 SWD distance to nearest earthquake

**Geological Cross Section** 

84XCS-220617-C-1080

Revised March 23, 2017

| RECEIVED: 06/17/2022 REVIEW                                                           | VER:                                                                                                                                                                          | TYPE: SWD                                                                                   | APP NO: pJZT2218649515                                                                            |        |
|---------------------------------------------------------------------------------------|-------------------------------------------------------------------------------------------------------------------------------------------------------------------------------|---------------------------------------------------------------------------------------------|---------------------------------------------------------------------------------------------------|--------|
| N -                                                                                   | EW MEXICO OIL<br>Geological & E<br>outh St. Francis [                                                                                                                         | ngineering Bur                                                                              | equ –                                                                                             |        |
|                                                                                       | ADMINISTRATIVE                                                                                                                                                                |                                                                                             |                                                                                                   |        |
| THIS CHECKLIST IS MAN<br>REGULAT                                                      | DATORY FOR ALL ADMINIS<br>TONS WHICH REQUIRE PRO                                                                                                                              | TRATIVE APPLICATIONS<br>DCESSING AT THE DIVISIO                                             | FOR EXCEPTIONS TO DIVISION RULES AND<br>DN LEVEL IN SANTA FE                                      |        |
| plicant: Mewboure Oil Company                                                         |                                                                                                                                                                               |                                                                                             | OGRID Number: 14744                                                                               |        |
| Penlon 17 Federal SWD #                                                               | <sup>‡</sup> 1                                                                                                                                                                |                                                                                             | API: 30-015-21310 Pool Code: 96137                                                                |        |
| OI: SWD; UPPER PENN  SUBMIT ACCURATE AND CO                                           |                                                                                                                                                                               | TION REQUIRED TO                                                                            | TO PROCESS THE TYPE OF APPLIC                                                                     | CATION |
| TYPE OF APPLICATION: Ch<br>A. Location – Spacing U<br>NSL                             | neck those which o                                                                                                                                                            | apply for [A]<br>s Dedication                                                               | SWD-2492                                                                                          | 2      |
| [    ] Injection – Disposition – Disposition – Disposition – Disposition              | torage – Measure CTB PLC csal – Pressure Incre PMX SWD  TO: Check those was rease holders g royalty owners, a respublished notion concurrent approve, proof of notifications. | PC UOLS ease – Enhance IPI EOR  which apply.  revenue owners ce proval by SLO proval by BLM | PPR  FOR OCD  Notice Cor                                                                          | mplete |
| administrative approval is understand that <b>no actio</b> notifications are submitte | accurate and con will be taken on do to the Division.                                                                                                                         | <b>mplete</b> to the b<br>this application                                                  | ted with this application for<br>pest of my knowledge. I also<br>until the required information o | and    |
| Note: Statement n                                                                     | nust be completed by a                                                                                                                                                        | n individual with mand                                                                      | agerial and/or supervisory capacity.                                                              |        |
| imothy R. Harrington                                                                  |                                                                                                                                                                               |                                                                                             | June 17, 2022<br>Date                                                                             | _      |
| rint or Type Name  Tindly R. Harry                                                    | ter                                                                                                                                                                           | 77-                                                                                         | 903-534-7647 Phone Number tharrington@mewbourne.com                                               |        |
| ignature                                                                              |                                                                                                                                                                               | 6                                                                                           | e-mail Address                                                                                    |        |