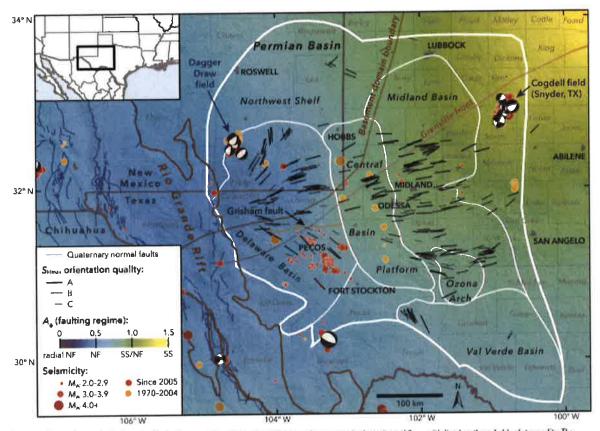

seismicity in the area. The depth of our injection zone is significantly shallower (8,270' vs 14,000') than the depths of the recent earthquakes and there are no known faults that would connect the Cisco to the Basement. The closest known mapped "deep" fault, which is documented in public data, is approximately twelve miles southwest of our proposed SWD. Mewbourne has had conversations with an operator, with interpretated 3D seismic nearby our proposed SWD, and no major faults were detected.

The closest Upper Penn Field SWD, unplugged but shut-in, is located around seven miles to the southwest. Below are some details regarding this well.



Timothy R. Harrington

Reservoir Engineer tharrington@mewbourne.com 903-534-7647





Precambrian Structure Map In the Permian Basin (Ruppel etal.)



Figure 1. State of stress in the Permian Basin, Texas and New Mexico. Black lines are the measured orientations of S<sub>man</sub>, with line length scaled by data quality. The colored background is an interpolation of measured relative principal stress magnitudes (faulting regime) expressed using the A<sub>c</sub> parameter (see text for details) of Simpson (1997). Blue lines are fault traces known to have experienced normal-sense offset within the past 1.6 Ma, from the USCS Quaternary Faults and Folds Database (Corne and Wheeler, 2000). The boundary between the Shawnee and Mazatzal basement domains is from Lund et al. (2015), and the Precambrian Grenville Front is from Thomas (2006). The Permian Basin boundary is from the U.S. Energy Information Administration, and the subbasin boundar