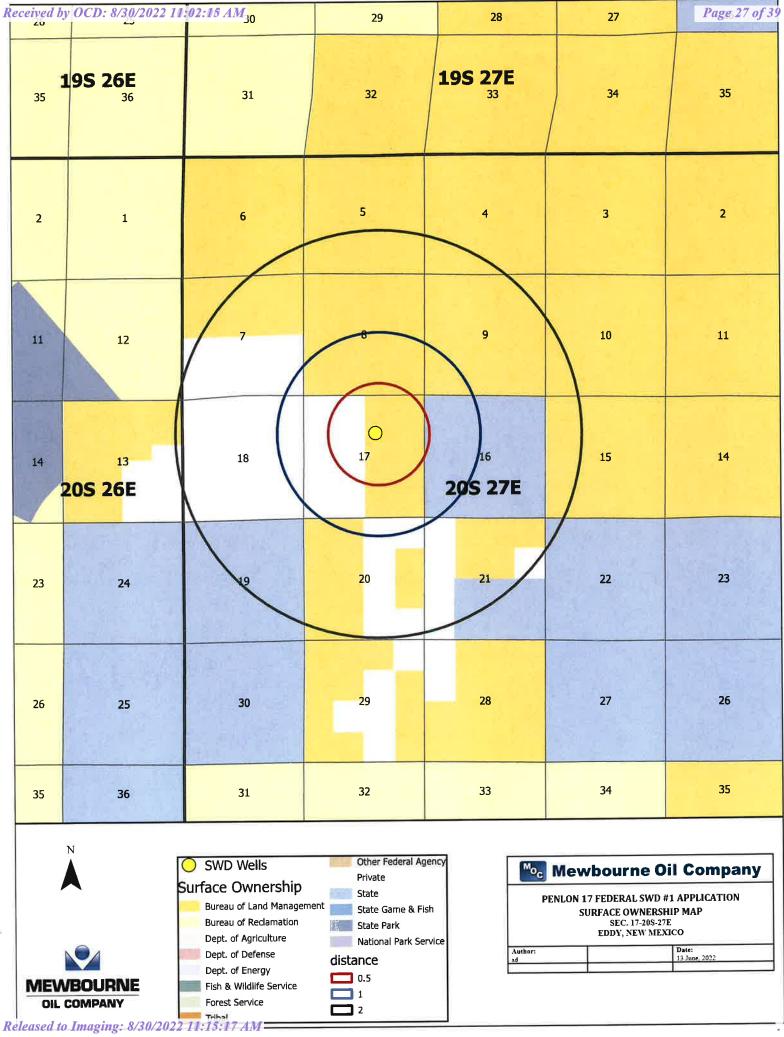

Fresh Water Well Water Analysis

Producing Well Water Analysis - Wolfcamp, & Bone Spring

Surface Ownership Map (Federal, State or Private)

Offset Operator Map

**Listing of Notified Persons** 

Affidavit of Publication – Artesia-Daily Press

- IX. The proposed stimulation is an acid treatment of 10,000 gallons of 15% HCL.
- IX. Open hole logs already exist on this dryhole. A gamma ray correlation / CCL log will be run for perforating purposes.
- X. There was one well on record with the NM State Engineers Office within 1 mile of the proposed SWD. Fresh water sample were taken from a well located in Section 9, Twp 20S, Rge 27E, and the analysis is attached. The location of these wells is highlighted on the attached Fresh Water Well Map and Listing of Nearby Fresh Water Wells.
- XI. Mewbourne Oil Company has examined geologic and engineering data and has found that there is no evidence of faulting between the proposed disposal zone and any underground sources of drinking water. A signed affidavit is attached.
- XII. See attached Proof of Notice