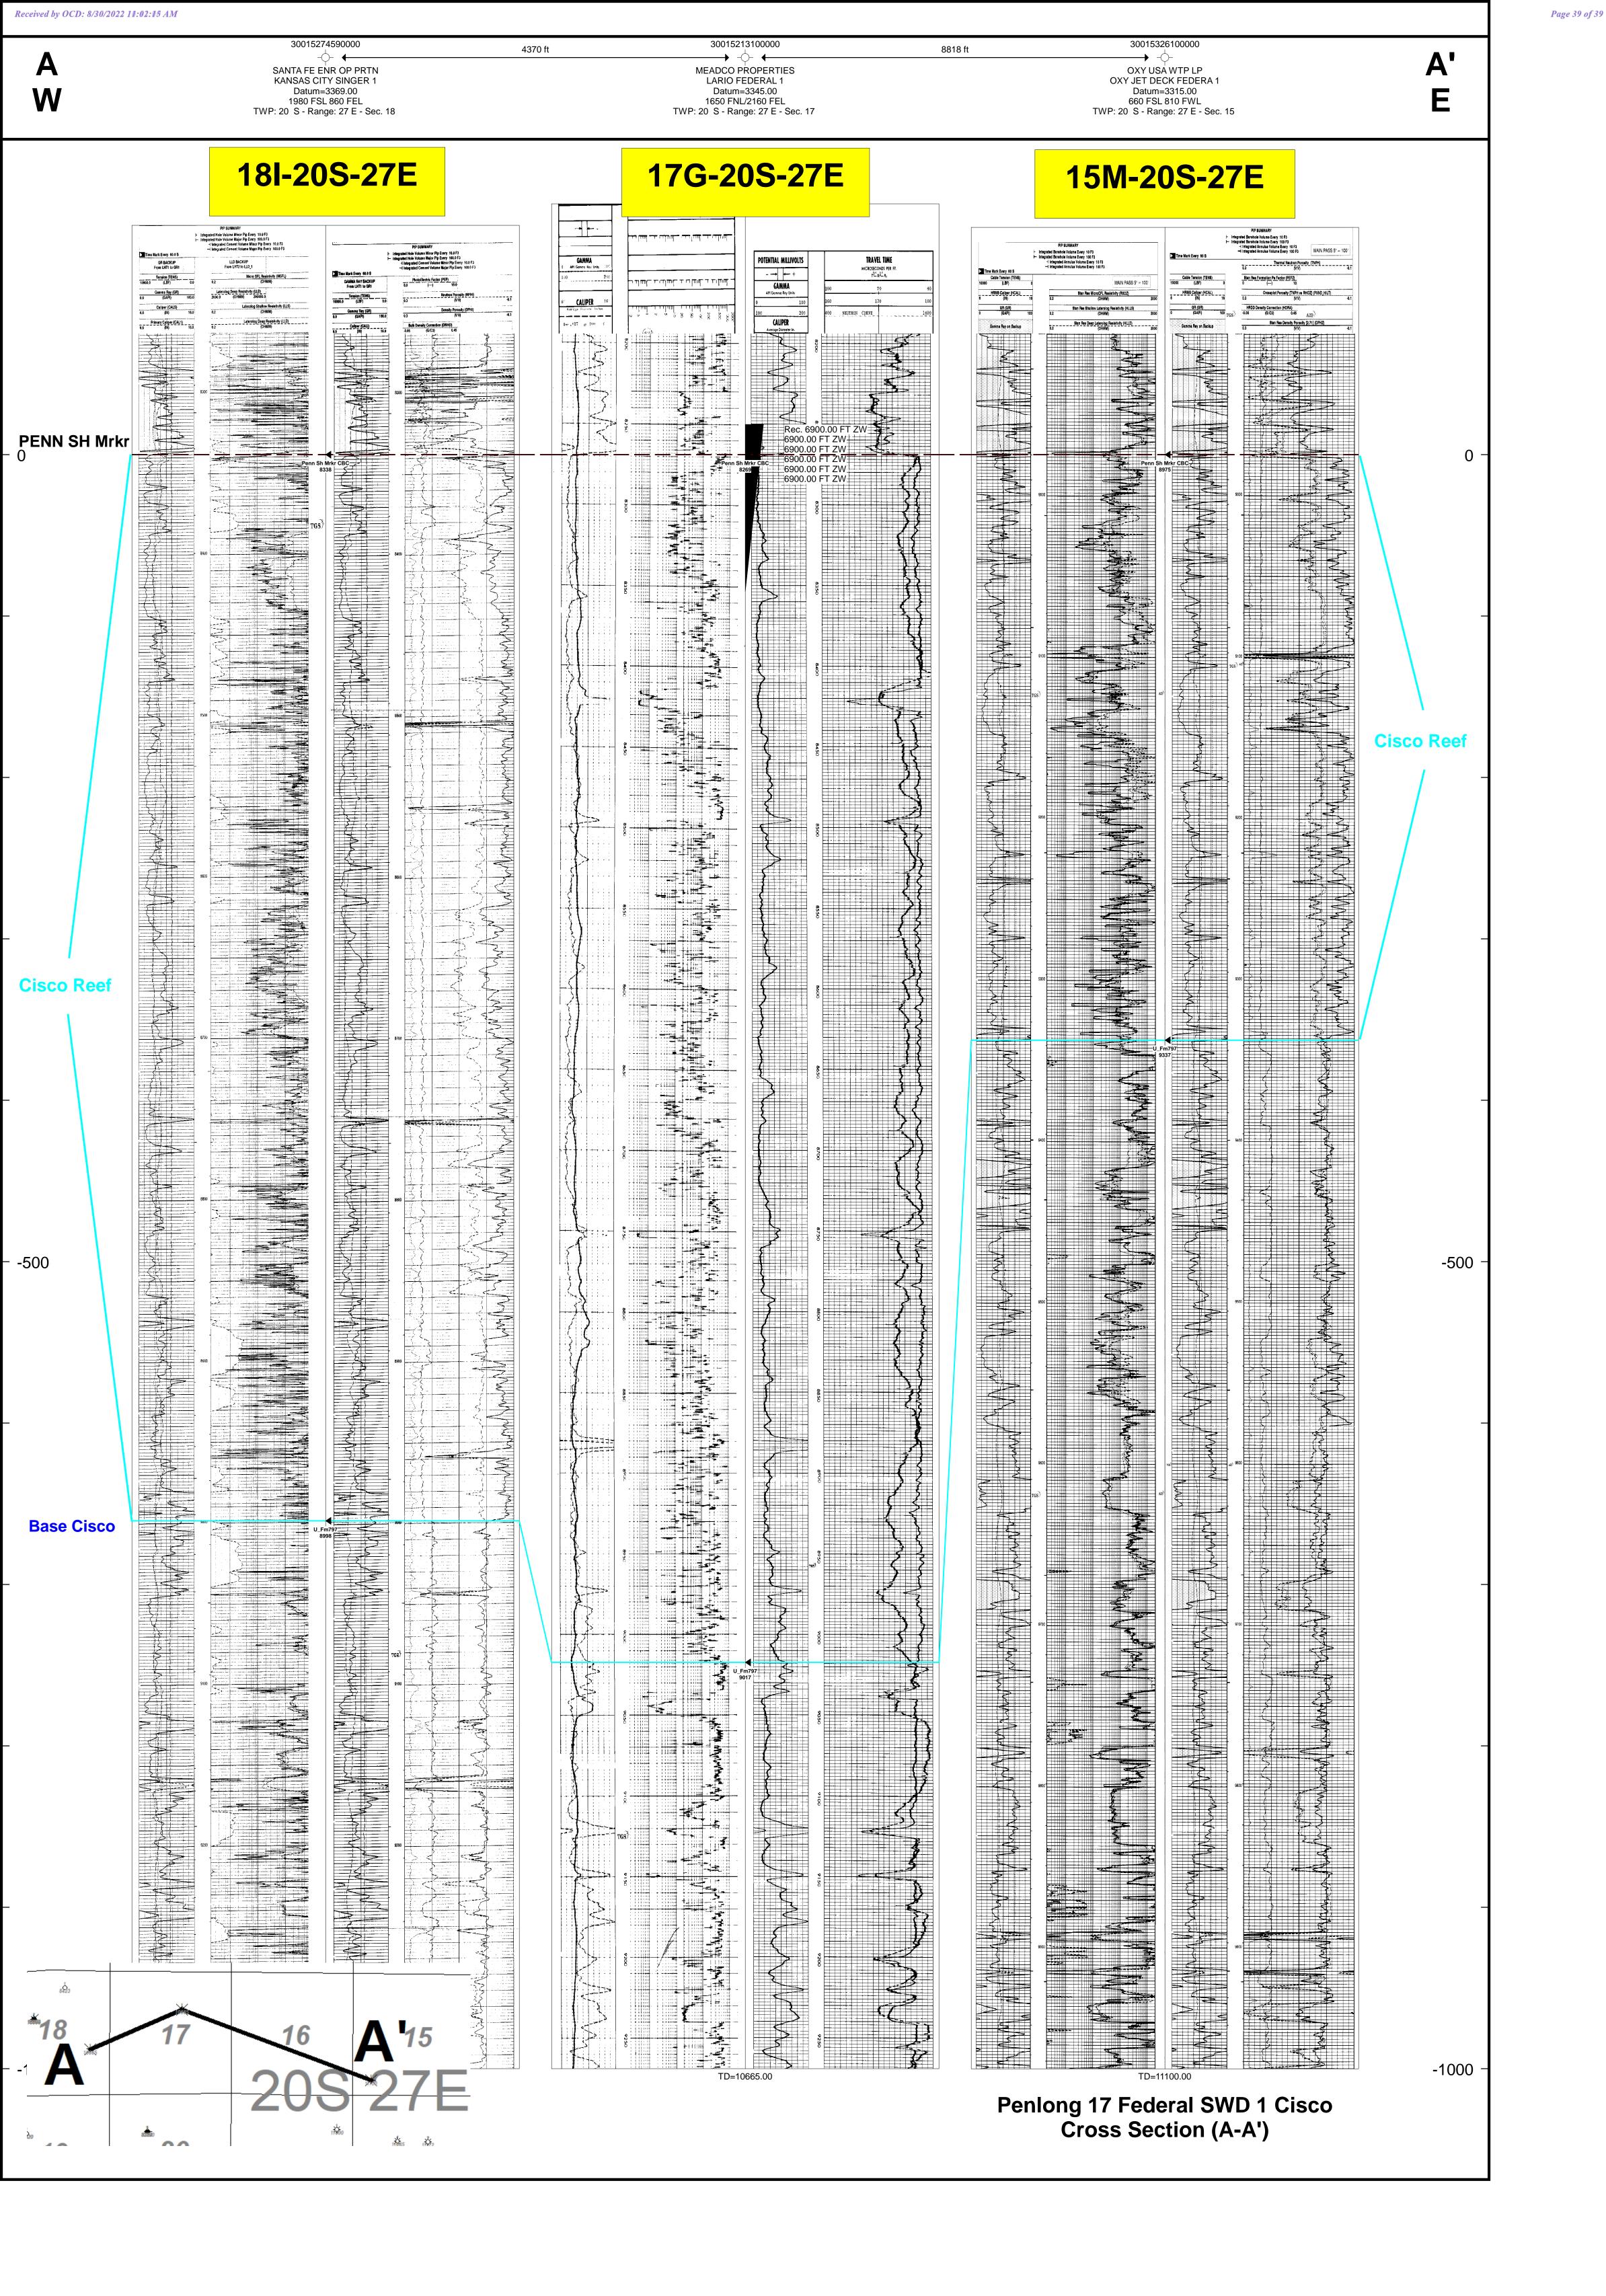

Hydrologic Affirmation

Seismicity Statement

Dagger Draw Seismicity Response Area Map – Penlon 17 SWD distance to nearest earthquake

**Geological Cross Section** 

84XCS-220617-C-1080

Revised March 23, 2017

| RECEIVED: 06/17/2022 REVIEW                                                           | VER:                                                                                                                                                                          | TYPE: SWD                                                                                   | APP NO: pJZT2218649515                                                                            |        |
|---------------------------------------------------------------------------------------|-------------------------------------------------------------------------------------------------------------------------------------------------------------------------------|---------------------------------------------------------------------------------------------|---------------------------------------------------------------------------------------------------|--------|
| N -                                                                                   | EW MEXICO OIL<br>Geological & E<br>outh St. Francis [                                                                                                                         | ngineering Bur                                                                              | equ –                                                                                             |        |
|                                                                                       | ADMINISTRATIVE                                                                                                                                                                |                                                                                             |                                                                                                   |        |
| THIS CHECKLIST IS MAN<br>REGULAT                                                      | DATORY FOR ALL ADMINIS<br>TONS WHICH REQUIRE PRO                                                                                                                              | TRATIVE APPLICATIONS<br>DCESSING AT THE DIVISIO                                             | FOR EXCEPTIONS TO DIVISION RULES AND<br>DN LEVEL IN SANTA FE                                      |        |
| plicant: Mewboure Oil Company                                                         |                                                                                                                                                                               |                                                                                             | OGRID Number: 14744                                                                               |        |
| Penlon 17 Federal SWD #                                                               | <sup>‡</sup> 1                                                                                                                                                                |                                                                                             | API: 30-015-21310 Pool Code: 96137                                                                |        |
| OI: SWD; UPPER PENN  SUBMIT ACCURATE AND CO                                           |                                                                                                                                                                               | TION REQUIRED TO                                                                            | TO PROCESS THE TYPE OF APPLIC                                                                     | CATION |
| TYPE OF APPLICATION: Ch<br>A. Location – Spacing U<br>NSL                             | neck those which o                                                                                                                                                            | apply for [A]<br>s Dedication                                                               | SWD-2492                                                                                          | 2      |
| [    ] Injection – Disposition – Disposition – Disposition – Disposition              | torage – Measure CTB PLC csal – Pressure Incre PMX SWD  TO: Check those was rease holders g royalty owners, a respublished notion concurrent approve, proof of notifications. | PC UOLS ease – Enhance IPI EOR  which apply.  revenue owners ce proval by SLO proval by BLM | PPR  FOR OCD  Notice Cor                                                                          | mplete |
| administrative approval is understand that <b>no actio</b> notifications are submitte | accurate and con will be taken on do to the Division.                                                                                                                         | <b>mplete</b> to the b<br>this application                                                  | ted with this application for<br>pest of my knowledge. I also<br>until the required information o | and    |
| Note: Statement n                                                                     | nust be completed by a                                                                                                                                                        | n individual with mand                                                                      | agerial and/or supervisory capacity.                                                              |        |
| imothy R. Harrington                                                                  |                                                                                                                                                                               |                                                                                             | June 17, 2022<br>Date                                                                             | _      |
| rint or Type Name  Tindly R. Harry                                                    | ter                                                                                                                                                                           | 77-                                                                                         | 903-534-7647 Phone Number tharrington@mewbourne.com                                               |        |
| ignature                                                                              |                                                                                                                                                                               | 6                                                                                           | e-mail Address                                                                                    |        |

VIII. 1. The proposed injection interval, 8270' – 8,465, is within the Cisco formation which is a porous dolomite. The interval is water bearing since a DST was performed in this well in 1974 and 6900' of sulfur water was recovered with no shows of oil and gas.