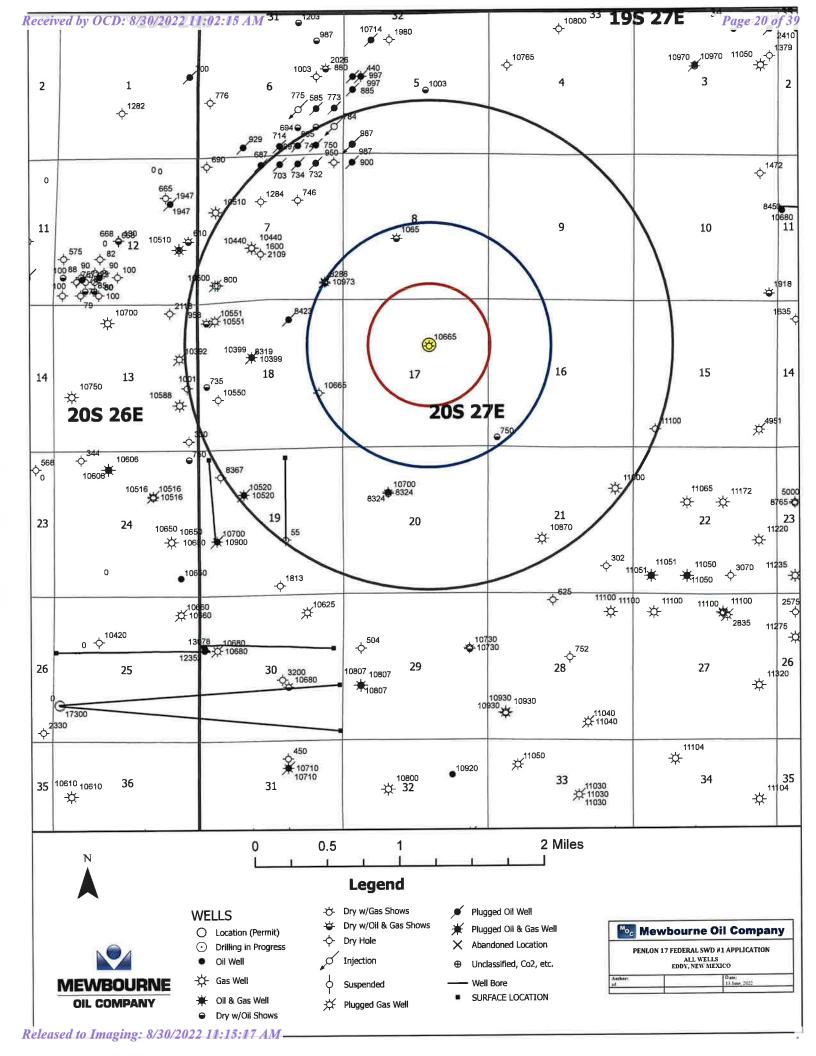

# **APPLICATION FOR AUTHORIZATION TO INJECT**

| I.     | PURPOSE: Secondary Recovery Application qualifies for administrative approval?                                                                                                 | Pressure Maintenance X Disposal Storag                                                                                                                                                                                            |
|--------|--------------------------------------------------------------------------------------------------------------------------------------------------------------------------------|-----------------------------------------------------------------------------------------------------------------------------------------------------------------------------------------------------------------------------------|
| II.    | ••                                                                                                                                                                             | <del></del>                                                                                                                                                                                                                       |
|        | ADDRESS: 3620 Old Bullard Road Tyler, TX 79701                                                                                                                                 |                                                                                                                                                                                                                                   |
|        | CONTACT PARTY: Tim Harrington                                                                                                                                                  | PHONE: 903-534-7647                                                                                                                                                                                                               |
| III.   | WELL DATA: Complete the data required on the rever Additional sheets may be attached if ne                                                                                     | rse side of this form for each well proposed for injection. cessary.                                                                                                                                                              |
| IV.    | Is this an expansion of an existing project?  If yes, give the Division order number authorizing the project.                                                                  | Yes X No<br>project:                                                                                                                                                                                                              |
| V.     | Attach a map that identifies all wells and leases within drawn around each proposed injection well. This circle                                                                | two miles of any proposed injection well with a one-half mile radius circle identifies the well's area of review.                                                                                                                 |
| VI.    | I. Attach a tabulation of data on all wells of public record Such data shall include a description of each well's type schematic of any plugged well illustrating all plugging | within the area of review which penetrate the proposed injection zone. e, construction, date drilled, location, depth, record of completion, and a detail.                                                                        |
| VII.   | II. Attach data on the proposed operation, including:                                                                                                                          |                                                                                                                                                                                                                                   |
|        | produced water; and, 5. If injection is for disposal purposes into a zone not                                                                                                  |                                                                                                                                                                                                                                   |
| *VIII. | depth. Give the geologic name, and depth to bottom of                                                                                                                          | including appropriate lithologic detail, geologic name, thickness, and fall underground sources of drinking water (aquifers containing waters with less) overlying the proposed injection zone as well as any such sources great. |
| IX.    | C. Describe the proposed stimulation program, if any.                                                                                                                          | 3                                                                                                                                                                                                                                 |
| *X.    | K. Attach appropriate logging and test data on the well. (I                                                                                                                    | If well logs have been filed with the Division, they need not be resubmitted                                                                                                                                                      |
| *XI.   | XI. Attach a chemical analysis of fresh water from two or n<br>injection or disposal well showing location of wells and                                                        | nore fresh water wells (if available and producing) within one mile of any dates samples were taken.                                                                                                                              |
| XII.   | II. Applicants for disposal wells must make an affirmative<br>data and find no evidence of open faults or any other h<br>sources of drinking water.                            | e statement that they have examined available geologic and engineering hydrologic connection between the disposal zone and any underground                                                                                        |
| XIII.  | III. Applicants must complete the "Proof of Notice" section                                                                                                                    | n on the reverse side of this form.                                                                                                                                                                                               |
| XIV.   | IV. Certification: I hereby certify that the information submand belief.                                                                                                       | nitted with this application is true and correct to the best of my knowledge                                                                                                                                                      |
|        | NAME: Tim Harrington                                                                                                                                                           | TITLE: Reservoir Engineer                                                                                                                                                                                                         |
|        | SIGNATURE: Juist R. Harrist                                                                                                                                                    | DATE:6/17/2022                                                                                                                                                                                                                    |
| *      | E-MAIL ADDRESS: tharrington@mewbourne.com If the information required under Sections VI, VIII, X, Please show the date and circumstances of the earlier su                     | and XI above has been previously submitted, it need not be resubmitted.                                                                                                                                                           |

### PENLON 17 FEDERAL SWD #1

Additional Details

- VI. There is only one well (the Lario Federal #1) penetrating the disposal formation within the area of review.
- VII. 1. Proposed average rate of 7,500 bwpd and maximum rate of 15,000 bwpd.
  - 2. Commercial SWD.
  - 3. Proposed average injection pressure is unknown and the maximum injection pressure is approximately 1,654 psi (0.2 psi/ft x 8,270 ft).
  - 4. This well is being permitted as a commercial SWD. A majority of the injected water will be produced from Mewbourne Oil Company operated wells to be drilled in the area. Representative water samples from the Wolfcamp and Bone Spring formations are attached.
  - 5. We will be injecting into the Cisco formation in the Upper Penn Field. Mewbourne operates a Cisco SWD (approx.10 miles to the southwest) and has not encountered any water compatibility issues. The following data is the closest produced water analysis that is available on the USGS or NMT databases. The Spring SWD is a Cisco SWD in the SWD: UPPER PENN Field.