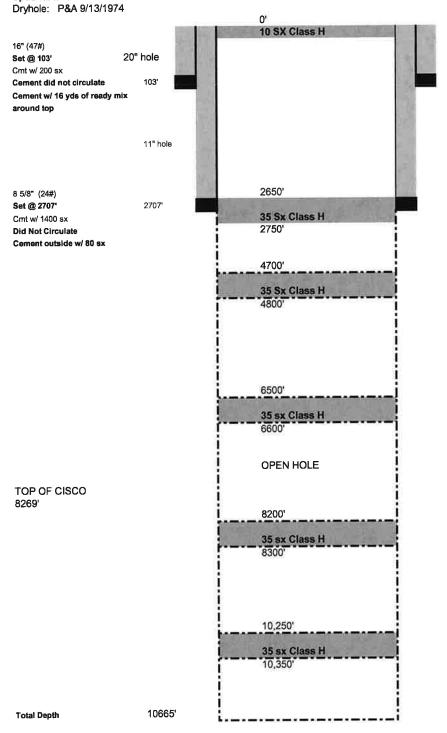

UNIT LETTER FOOTAGE LOCATION

WELLBORE SCHEMATIC (See Attached)

WELL CONSTRUCTION DATA

Surface Casing (Existing)

Cement with: 200 sx

Hole Size: 20"

Casing Size: 16" (47 #) @ 103" Top of Cement: Surface cement did not circulate - cement w 16 yards of ready mix around

Intermediate Casing (Existing)

Casing Size: 8 5/8" (24#) @ 2,707"

(Did not circulate, cement outside Top of Cement: Surface with 80 sx)

Stage 1: 1400 sx

Hole Size: 11"

Casing Size: 7" (HP110- FJ) @ 8,900' Production Casing (New)

Hole Size: 7 7/8"

Top of Cement: Surface (Calculated) Stage 1: 280 sx Class H 11.5# followed

by 210 Sx Class H 15.6#

Permitted Injection Interval 8,270'-8,465'

Released to Imaging: 8/30/2022 11:15:17 AM

# Additional Data

Is this a new well drilled for injection? No

If no, for what purpose was the well originally drilled? Dryhole - Gas

2. Name of the Injection Formation: Cisco

3. Name of Field or Pool (if applicable): 96134 SWD:UPPER PENN

VIII. 1. The proposed injection interval, 8270' – 8,465, is within the Cisco formation which is a porous dolomite. The interval is water bearing since a DST was performed in this well in 1974 and 6900' of sulfur water was recovered with no shows of oil and gas.

# Mewbourne Oil Company Current Wellbore Schematic

Well Name: Penion 17 Fed SWD #1

Formerly: Lario Federal #1 1650' Fnl, 2160 Fel Sec 17, Twp 20S, Rge 27E API: 30-015-21310 Spud 7/28/1974 Last Updated by T. Harrington 6/14/2022