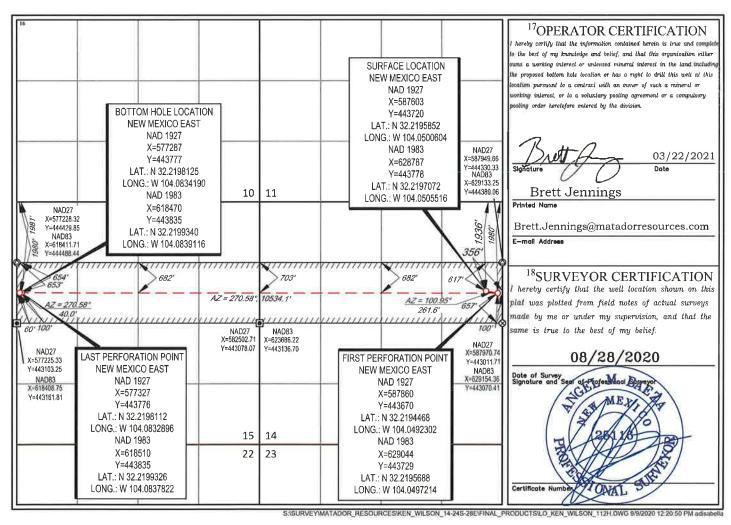

FORM C-102 Revised August 1, 2011 Submit one copy to appropriate District Office

AMENDED REPORT

WELL LOCATION AND ACREAGE DEDICATION PLAT

|                                   |                                                  | ***                     |                        | CHILDI                    | THIE TICK                | EAGE DEDIC.      | TITOTTI       | <u> </u>       |                          |  |  |
|-----------------------------------|--------------------------------------------------|-------------------------|------------------------|---------------------------|--------------------------|------------------|---------------|----------------|--------------------------|--|--|
| 1                                 | г                                                | T                       | <sup>2</sup> Pool Code |                           | <sup>3</sup> Pool Name   |                  |               |                |                          |  |  |
|                                   |                                                  |                         | 42                     | 42780 MALAGA; BONE SPRING |                          |                  |               |                |                          |  |  |
| <sup>4</sup> Property C           | ode                                              |                         | •                      |                           | <sup>5</sup> Property N  | ame              |               | 6              | <sup>6</sup> Well Number |  |  |
| 1                                 |                                                  |                         |                        |                           | KEN WI                   | N WILSON 14 & 15 |               |                | 122H                     |  |  |
| OGRID N                           | lo.                                              |                         |                        |                           | <sup>8</sup> Operator N  | ame              |               |                | <sup>9</sup> Elevation   |  |  |
| 228937                            | 7                                                |                         | M                      | <b>MATADOI</b>            | R PRODUCT                | TION COMPAI      | YY            |                | 2966'                    |  |  |
|                                   |                                                  |                         |                        |                           | <sup>10</sup> Surface Lo | ocation          |               |                |                          |  |  |
| UL or lot no.                     | Section                                          | Township                | Range                  | Lot Idn                   | Feet from the            | North/South line | Feet from the | East/West line | County                   |  |  |
| H                                 | 14                                               | 24-S                    | 28-E                   | 2 <b>-</b> -              | 1966'                    | NORTH            | 356'          | EAST           | EDDY                     |  |  |
|                                   | 11Bottom Hole Location If Different From Surface |                         |                        |                           |                          |                  |               |                |                          |  |  |
| UL or lot no.                     | Section                                          | Township                | Range                  | Lot Idn                   | Feet from the            | North/South line | Feet from the | East/West line | County                   |  |  |
| E                                 | 15                                               | 24-S 28-E - 1980' NORTH |                        |                           |                          |                  | 60'           | WEST           | EDDY                     |  |  |
| <sup>12</sup> Dedicated Acres 320 | <sup>13</sup> Joint or 1                         | Infill 14Con            | solidation Code        | e <sup>15</sup> Order     | r No.                    | ·                |               |                |                          |  |  |

AMENDED REPORT

WELL LOCATION AND ACREAGE DEDICATION PLAT

|                                                  | API Number               |                           | LEE E                  |                            | TIM ID ITOIL             | EAGE DEDIC          |               |       |                          |           |
|--------------------------------------------------|--------------------------|---------------------------|------------------------|----------------------------|--------------------------|---------------------|---------------|-------|--------------------------|-----------|
|                                                  | -                        |                           | <sup>z</sup> Pool Code | ode <sup>3</sup> Pool Name |                          |                     |               |       |                          |           |
|                                                  |                          |                           |                        | 42780                      |                          | MALA                | GA; BONE SI   | PRING |                          |           |
| *Property C                                      | Code                     |                           | -                      |                            | <sup>5</sup> Property N  | lame                |               |       | <sup>6</sup> Well Number |           |
|                                                  |                          |                           |                        |                            | KEN WI                   | <b>LSON</b> 14 & 15 |               | - 1   | 112H                     |           |
| <sup>7</sup> OGRID N                             | Vo.                      |                           |                        |                            | <sup>8</sup> Operator N  | Name                |               |       |                          | Elevation |
| 22893                                            | 7                        |                           | 1                      | MATADO                     | R PRODUC'                | TION COMPA          | NY            |       |                          | 2966'     |
|                                                  |                          |                           |                        |                            | <sup>10</sup> Surface Lo | ocation             |               |       |                          |           |
| UL or lot no.                                    | Section                  | Township                  | Range                  | Lot Idn                    | Feet from the            | North/South line    | Feet from the | Eas   | t/West line              | County    |
| H                                                | 14                       | 24-S                      | 28-E                   | r <del></del>              | 1936'                    | NORTH               | 356'          | EAST  |                          | EDDY      |
| 11Bottom Hole Location If Different From Surface |                          |                           |                        |                            |                          |                     |               |       |                          |           |
| UL or lot no.                                    | Section                  | Township                  | Range                  | Lot Idn                    | Feet from the            | North/South line    | Feet from the | Eas   | t/West line              | County    |
| E                                                | 15                       | 24-S                      | 28-E                   | =                          | 1980'                    | NORTH               | 60'           | WES   | ST                       | EDDY      |
| <sup>2</sup> Dedicated Acres 320                 | <sup>13</sup> Joint or 1 | Infill <sup>[14</sup> Con | solidation Cod         | le <sup>15</sup> Orde      | er No.                   |                     |               |       | •                        |           |