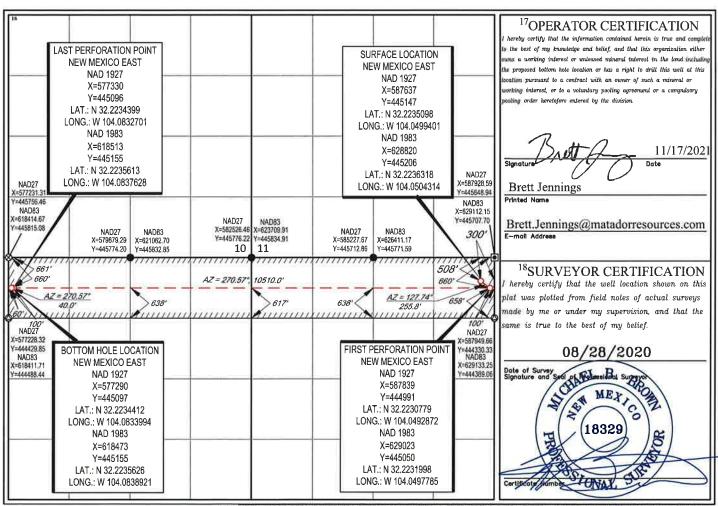

WELL LOCATION AND ACREAGE DEDICATION PLAT

| <sup>1</sup> API Number <sup>2</sup> Pool Code |                                                    |                                                                  |      | MALAGA;BONE SPRING POOL Name PIERCE CROSSING; BONE SPRING |      |                                   |              |              |          |             |
|------------------------------------------------|----------------------------------------------------|------------------------------------------------------------------|------|-----------------------------------------------------------|------|-----------------------------------|--------------|--------------|----------|-------------|
| 30-015-48082 50371                             |                                                    |                                                                  |      |                                                           | 2780 | PH                                | ERCE CROSSIN | G; BONE      | SPRING   | 3           |
| <sup>4</sup> Property C                        | Code                                               |                                                                  |      |                                                           |      | perty Name                        |              |              | - 6/     | Well Number |
| 330255                                         | 5                                                  | BUBBA                                                            |      |                                                           |      | BURTON                            |              |              | 121H     |             |
| OGRID N                                        | Vo.                                                |                                                                  |      |                                                           |      | rator Name <sup>9</sup> Elevation |              |              |          |             |
| 228937                                         | 228937 MATADOR PRODUCTION COMPANY                  |                                                                  |      |                                                           |      | ANY                               |              |              | 2977'    |             |
|                                                | <sup>10</sup> Surface Location                     |                                                                  |      |                                                           |      |                                   |              |              |          |             |
| UL or lot no.                                  | Section                                            | n Township Range Lot Idn Feet from the North/South line Feet fro |      |                                                           |      | re Feet from the                  | Eas          | st/West line | County   |             |
| A                                              | 14                                                 | 24-S                                                             | 28-E | ·                                                         | 508' | NORTH                             | 300'         | EAS          | EAST EDD |             |
|                                                | 11p. 44 AV. A. |                                                                  |      |                                                           |      |                                   |              |              |          |             |

11Bottom Hole Location If Different From Surface UL or lot no. East/West lin County Section Township Rang Lot Ide Feet from the North/South lin Feet from the D 15 24-S 28-E 660 NORTH 60' WEST **EDDY** <sup>2</sup>Dedicated Acres <sup>3</sup>Joint or Infill \*Consolidation Code <sup>5</sup>Order No. 320