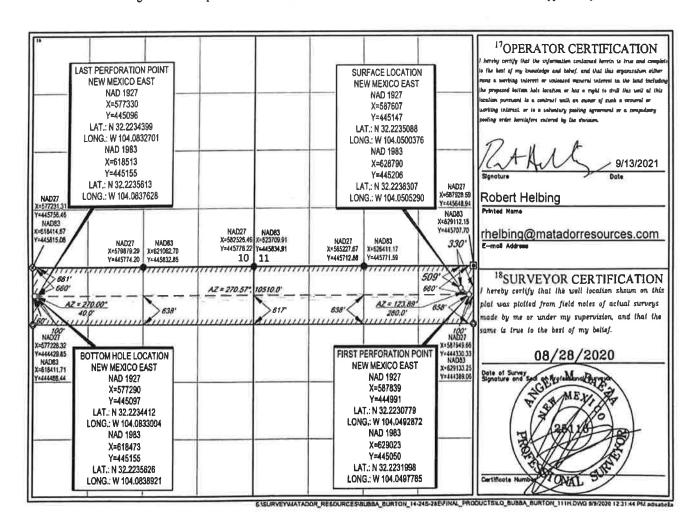

AMENDED REPORT

|                                      |               | K.                       | ELL LO           | CATION                | AND ACRE           | AGE DEDICA                | TION PLAT          | <u> </u>            |                     |  |
|--------------------------------------|---------------|--------------------------|------------------|-----------------------|--------------------|---------------------------|--------------------|---------------------|---------------------|--|
| 30-0                                 | API Nomber    | 8001                     | 43               | Feel Code             | Ma                 | laga; Bona                | Spring             | •                   |                     |  |
| *Property                            | Code          | malification of the same | -                |                       | BUBBA BU           | me                        | -,                 |                     | 11H                 |  |
| OGRID 22893                          |               |                          | h                | MATADOR               |                    | DUCTION COMPANY           |                    |                     | 'Elevation<br>2977' |  |
|                                      |               |                          |                  |                       | 10 Surface Loc     | ation                     |                    |                     |                     |  |
| UL or lot no.                        | Section 14    | Township 24-S            | Range<br>28-E    | Lot ldn               | Feel from the 509' | North/South line NORTH    | Feet from the 330' | East/West line EAST | EDDY                |  |
|                                      |               |                          | 11 <sub>B</sub>  | ottom Hole            | Location If Di     | fferent From Surf         | ace                |                     |                     |  |
| UL or lot no.                        | Section<br>15 | Township<br>24-S         | 28-E             | Lot Ida               | Feet from the      | North/South line<br>NORTH | Feet from the      | East/West line WEST | County<br>EDDY      |  |
| <sup>12</sup> Dedicated Acres<br>320 | 13 Jaint or   | Infiff PC                | orsolidation Cod | e <sup>†A</sup> Order | No.                |                           |                    | ·                   |                     |  |