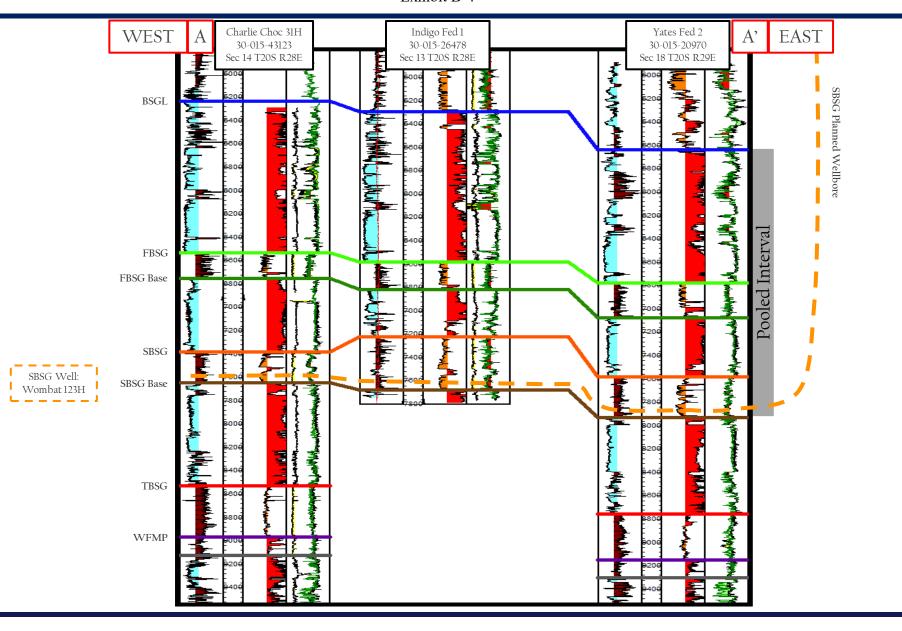

1

6. The completed interval of the Well will be orthodox.

Colgate Operating, LLC Case No. 22941 Exhibit A

Released to Imaging: 9/13/2022 2:22:11 PM

7. There is a depth severance in the Bone Spring Formation within the Unit. Accordingly, Colgate seeks to pool interests from the top of the Bone Spring formation to the base of the Second Bone Spring formation at a stratigraphic equivalent of approximately 5,234' TVD to 7,645' TVD as shown on the Charlie Chocolate 14 15 Fed Com #031H well log (API #30-015-43123).

3. The completed interval of the Well will be orthodox.

4. There is a depth severance in the Bone Spring Formation within the Unit. Accordingly, Applicant seeks to pool interests from the top of the Bone Spring Formation to the base of the Second Bone Spring formation at a stratigraphic equivalent of approximately 5,234' TVD to 7,645' TVD as shown on the Charlie Chocolate 14 15 Federal Com #031H well log (API #30-015-43123).