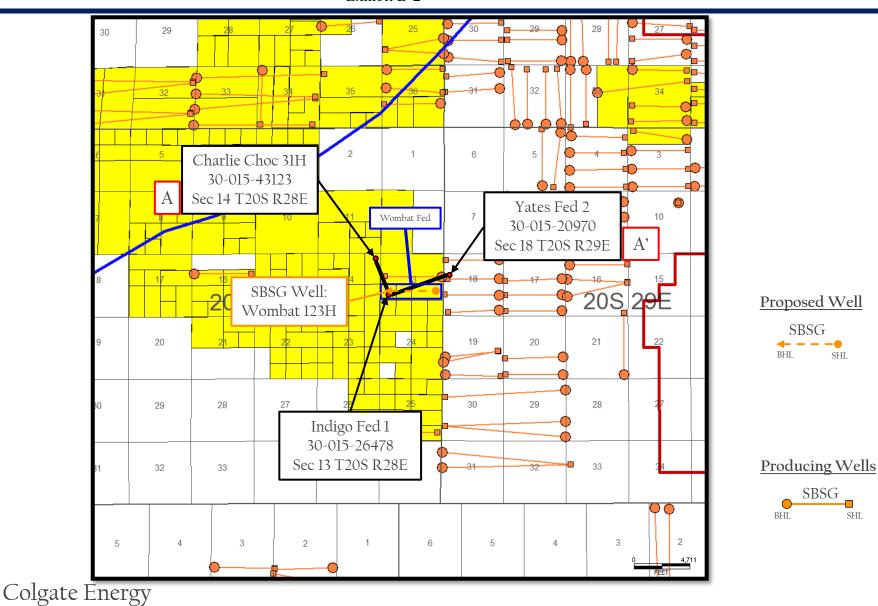

1

6. The completed interval of the Well will be orthodox.

Colgate Operating, LLC Case No. 22941 Exhibit A

Released to Imaging: 9/13/2022 2:22:11 PM

7. There is a depth severance in the Bone Spring Formation within the Unit. Accordingly, Colgate seeks to pool interests from the top of the Bone Spring formation to the base of the Second Bone Spring formation at a stratigraphic equivalent of approximately 5,234' TVD to 7,645' TVD as shown on the Charlie Chocolate 14 15 Fed Com #031H well log (API #30-015-43123).

3. The completed interval of the Well will be orthodox.

4. There is a depth severance in the Bone Spring Formation within the Unit. Accordingly, Applicant seeks to pool interests from the top of the Bone Spring Formation to the base of the Second Bone Spring formation at a stratigraphic equivalent of approximately 5,234' TVD to 7,645' TVD as shown on the Charlie Chocolate 14 15 Federal Com #031H well log (API #30-015-43123).