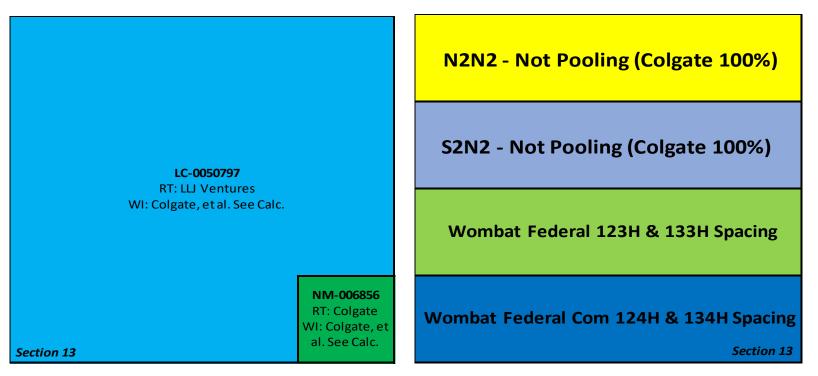

# Land Exhibit: N2S2 - Wombat Fed Com 123H & 133H

Section 13: N2S2, T2OS-R28E, Eddy Co., NM

|                         |          | D        | ocuments S | ent      |                                    |
|-------------------------|----------|----------|------------|----------|------------------------------------|
| Owner                   | Pooling? | Proposal | JOA        | Com Agmt | Notes                              |
| Colgate Production, LLC | N/A      | N/A      | N/A        | N/A      |                                    |
| Javelina Partners       | Ν        | Y        | Y          | Y        | Executed All Docs                  |
| Lindy's Living Trust    | Y        | Y        | Y          | Y        |                                    |
| Delmar Hudson Lewis LT  | Y        | Y        | Y          | Y        |                                    |
| Zorro Partners, Ltd.    | Ν        | Y        | Y          | Y        | Executed All Docs                  |
| Ard Oil, Ltd            | Y        | Y        | Y          | Y        | Signed JO A but not Com Agreements |
| Josephine Hudson Trust  | Y        | Y        | Y          | Y        |                                    |
| LLJ Ventures            | Y        | N/A      | N/A        | Y        | Record Title Only                  |
| SBI West Texas I LLC    | Y        | Y        | Y          | Y        |                                    |

\*Please Note Oxy USA, Inc. has assigned all rights and interest unto Colgate Production, LLC. Record title transfers are processing with the BLM

| Leasehold Ownership     |                                |                              |                             |             |
|-------------------------|--------------------------------|------------------------------|-----------------------------|-------------|
| Owner                   | Sec 13: NESW, N2SE, SWSE, S2SW | Sec 13: NWSW (1,200'-7,900') | Sec 13: NWSW (Below 7,900') | Sec 13 SESE |
| Colgate Production, LLC | 85.416667%                     | 30.729167%                   | 85.416667%                  | 100.00000%  |
| Javelina Partners       | 3.949666%                      | 3.949666%                    | 3.949666%                   | 0.00000%    |
| Lindy's Living Trust    | 3.190100%                      | 3.190100%                    | 3.190100%                   | 0.00000%    |
| Delmar Hudson Lewis LT  | 3.190100%                      | 3.190100%                    | 3.190100%                   | 0.00000%    |
| Zorro Partners, Ltd.    | 2.126733%                      | 2.126733%                    | 2.126733%                   | 0.00000%    |
| Ard Oil, Ltd            | 1.595050%                      | 1.595050%                    | 1.595050%                   | 0.00000%    |
| Josephine Hudson Trust  | 0.531684%                      | 0.531684%                    | 0.531684%                   | 0.00000%    |
| SBI West Texas I LLC    | 0.00000%                       | 54.687500%                   | 0.00000%                    | 0.00000%    |

| Unit Capitulation (1    | ,200'-7,900') (2nd Bone) | Unit Capitulation (Below 7,900') (3rd Bone) |                  |  |
|-------------------------|--------------------------|---------------------------------------------|------------------|--|
| Owner                   | Working Interest         | Owner                                       | Working Interest |  |
| Colgate Production, LLC | 71.7447920%              | Colgate Production, LLC                     | 85.416667%       |  |
| Javelina Partners       | 3.949666%                | Javelina Partners                           | 3.949666%        |  |
| Lindy's Living Trust    | 3.190100%                | Lindy's Living Trust                        | 3.190100%        |  |
| Delmar Hudson Lewis LT  | 3.190100%                | Delmar Hudson Lewis LT                      | 3.190100%        |  |
| Zorro Partners, Ltd.    | 2.126733%                | Zorro Partners, Ltd.                        | 2.126733%        |  |
| Ard Oil, Ltd            | 1.595050%                | Ard Oil, Ltd                                | 1.595050%        |  |
| Josephine Hudson Trust  | 0.531684%                | Josephine Hudson Trust                      | 0.531684%        |  |
| SBI West Texas I LLC    | 13.6718750%              | SBI West Texas I LLC                        | 0.00000%         |  |
| Total                   | 100.000000%              | Total                                       | 100.000000%      |  |