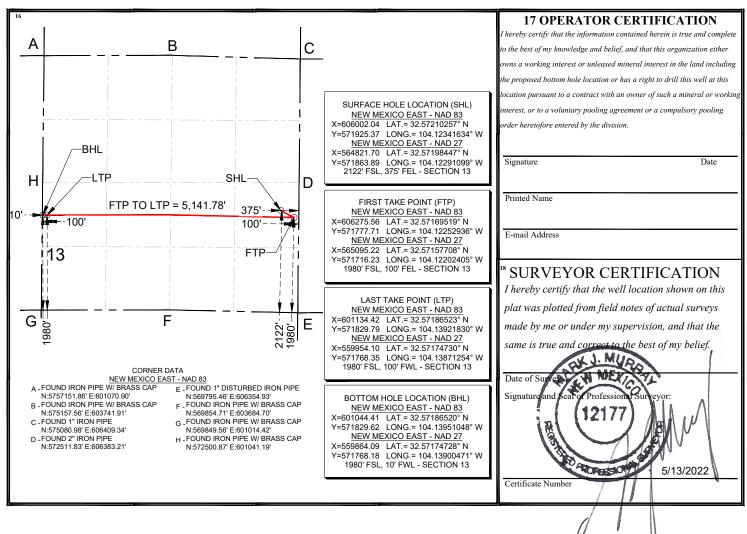

5. The Unit will be dedicated to the **Wombat 13 Fed Com 123H** well, which will be completed in the Avalon; Bone Spring, East Pool (Code 3713). The well will be horizontally drilled from a surface hole location in the NE/4 SE/4 (Unit I) of Section 13 to a bottom hole location in the NW/4 SW/4 (Unit L) of Section 13.

1

6. The completed interval of the Well will be orthodox.

Colgate Operating, LLC Case No. 22941 Exhibit A

Released to Imaging: 9/13/2022 2:22:11 PM

7. There is a depth severance in the Bone Spring Formation within the Unit. Accordingly, Colgate seeks to pool interests from the top of the Bone Spring formation to the base of the Second Bone Spring formation at a stratigraphic equivalent of approximately 5,234' TVD to 7,645' TVD as shown on the Charlie Chocolate 14 15 Fed Com #031H well log (API #30-015-43123).

8. **Exhibit A-2** contains the C-102 for the Well.

9. **Exhibit A-3** contains a plat identifying ownership by tract in the Unit. This exhibit also includes any applicable lease numbers, a unit recapitulation, and the interests Colgate seeks to pool highlighted in yellow. There are no unlocatable parties.

# State of New Mexico EXhibit A Energy, Minerals & Natural Resources Department OIL CONSERVATION DIVISION 1220 South St. Francis Dr. Santa Fe, NM 87505

| WELL LOCATION AND ACREAGE DEDICATION PLAT       |                                |           |                 |             |               |                                               |               |           |        |             |
|-------------------------------------------------|--------------------------------|-----------|-----------------|-------------|---------------|-----------------------------------------------|---------------|-----------|--------|-------------|
| 1.                                              | API Number                     |           |                 |             | e             | 3 Pool Name<br>Avalon; Bone Spring, East Pool |               |           |        |             |
|                                                 |                                |           |                 | 3713        |               | Avai                                          | on; Bone Spi  | ing, East | . P001 |             |
| 4 Property                                      | Code                           |           |                 |             | 5 Property    | Name                                          |               |           | 6 \    | Well Number |
|                                                 |                                |           |                 |             | WOMBAT 1      | 3 FED                                         |               |           |        | 123H        |
| 7 OGRID                                         | No.                            |           |                 |             | 8 Operator    | Name                                          |               |           | 9      | 9 Elevation |
| 371449                                          |                                |           |                 |             | COLGATE OPER. | ATING, LLC                                    |               |           |        | 3259'       |
|                                                 | <sup>10</sup> Surface Location |           |                 |             |               |                                               |               |           |        |             |
| UL or lot no.                                   | Section                        | Townsh    | ip Range        | Lot Idn     | Feet from the | North/South line                              | Feet from the | East/West | line   | County      |
| Ι                                               | 13                             | 20-S      | 28-E            |             | 2122'         | SOUTH                                         | 375'          | EAST      |        | EDDY        |
| "Bottom Hole Location If Different From Surface |                                |           |                 |             |               |                                               |               |           |        |             |
| UL or lot no.                                   | Section                        | Townsh    | ip Range        | Lot Idn     | Feet from the | North/South line                              | Feet from the | East/West | line   | County      |
| L                                               | 13                             | 20-S      | 28-E            |             | 1980'         | SOUTH                                         | 10'           | WEST      |        | EDDY        |
| 12 Dedicated Acre                               | s 13 Joint o                   | or Infill | 14 Consolidatio | 1 Code 15 O | rder No.      |                                               |               |           |        |             |
| 160                                             |                                |           |                 |             |               |                                               |               |           |        |             |