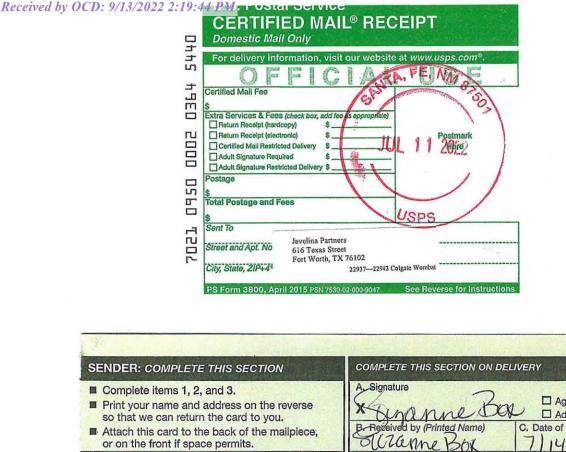

- C-2 Chart of Notice to All Interested Parties and Certified Mail Receipts
- C-3 Copies of Certified Mail Receipts and Returns
- C-4 Affidavit of Publication for July 14, 2022

July 18, 2022 – Proposal sent to SBI West Texas I LLC

July 2022 - Phone call with SBI conferring on their interest as depth limited

July 15 – August 17, 2022 – Correspondence, offer, acceptance, and assignment of interest from Jennings Production Company to Colgate Production, LLC