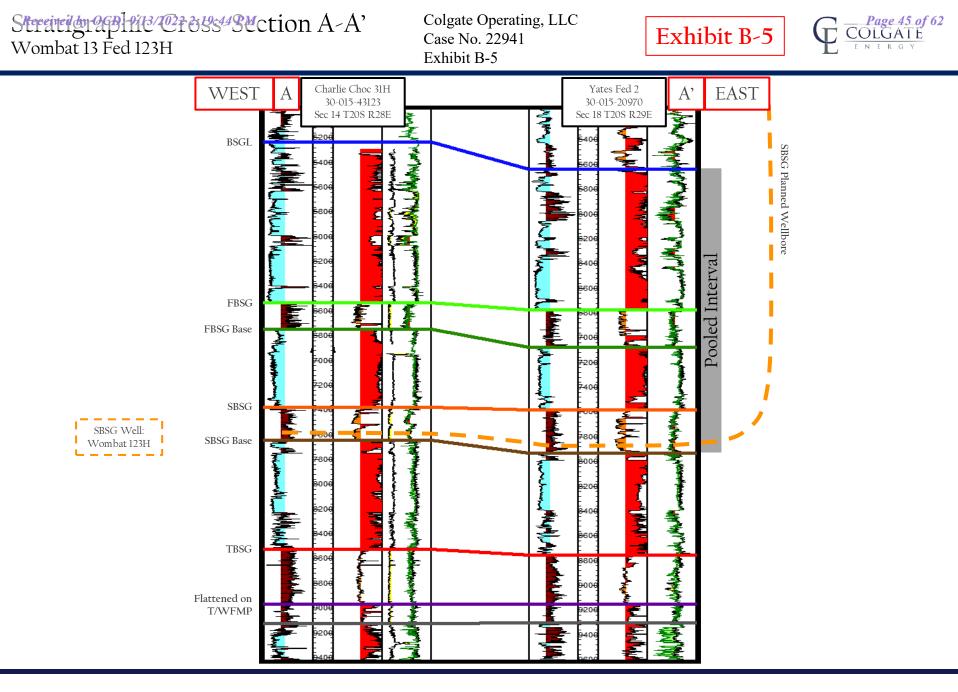

1

6. The completed interval of the Well will be orthodox.

Colgate Operating, LLC Case No. 22941 Exhibit A

Released to Imaging: 9/13/2022 2:22:11 PM

7. There is a depth severance in the Bone Spring Formation within the Unit. Accordingly, Colgate seeks to pool interests from the top of the Bone Spring formation to the base of the Second Bone Spring formation at a stratigraphic equivalent of approximately 5,234' TVD to 7,645' TVD as shown on the Charlie Chocolate 14 15 Fed Com #031H well log (API #30-015-43123).

3. The completed interval of the Well will be orthodox.

4. There is a depth severance in the Bone Spring Formation within the Unit. Accordingly, Applicant seeks to pool interests from the top of the Bone Spring Formation to the base of the Second Bone Spring formation at a stratigraphic equivalent of approximately 5,234' TVD to 7,645' TVD as shown on the Charlie Chocolate 14 15 Federal Com #031H well log (API #30-015-43123).