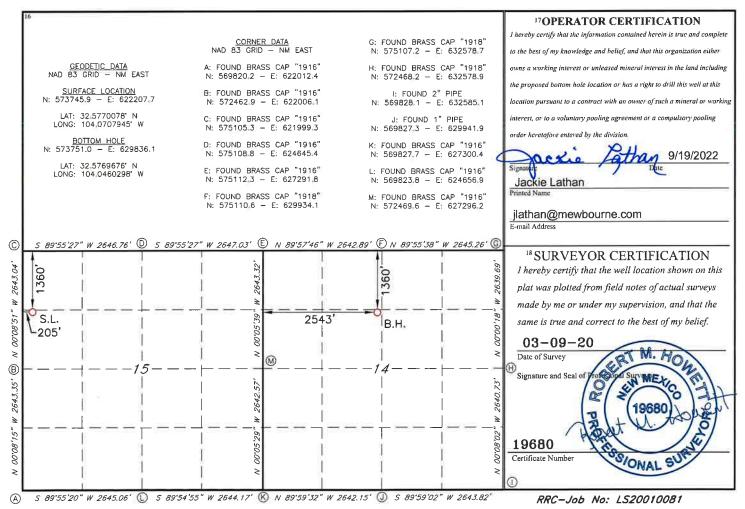

#### WELL LOCATION AND ACREAGE DEDICATION PLAT

| 30-015-49004                         | 98315 | <sup>2</sup> Pool Code<br>BU | <sup>3</sup> Pool Name<br>JRTON FLAT; UPPER WOLFCAMP EAST | OIL                                    |
|--------------------------------------|-------|------------------------------|-----------------------------------------------------------|----------------------------------------|
| <sup>4</sup> Property Code<br>331636 | 1     | ITHACA 15/14 W               |                                                           | <sup>6</sup> Well Number<br><b>1 H</b> |
| <sup>7</sup> OGRID NO.<br>14744      |       | 8 Operator N MEWBOURNE OI    |                                                           | <sup>9</sup> Elevation<br><b>3288</b>  |

<sup>10</sup> Surface Location

| UL or lot no. | Section                                           | Township | Range | Lot Idn | Feet from the | North/South line | Feet From the | East/West line | County |  |  |  |
|---------------|---------------------------------------------------|----------|-------|---------|---------------|------------------|---------------|----------------|--------|--|--|--|
| E             | 15                                                | 20S      | 29E   |         | 1360          | NORTH            | 205           | WEST           | EDDY   |  |  |  |
| 71            | 11 Bottom Hole Location If Different From Surface |          |       |         |               |                  |               |                |        |  |  |  |
| UL or lot no. | Section                                           | Township | Range | Lot ldn | Feet from the | North/South line | Feet from the | East/West line | County |  |  |  |
| F             | 14                                                | 20S      | 29E   |         | 1360          | NORTH            | 2543          | WEST           | EDDY   |  |  |  |

 F
 14
 20S
 29E
 1360
 NORTH
 2543
 WEST
 EDDY

 12 Dedicated Acres 480
 13 Joint or Infill
 14 Consolidation Code
 15 Order No.
 15 Order No.

No allowable will be assigned to this completion until all interest have been consolidated or a non-standard unit has been approved by the division.