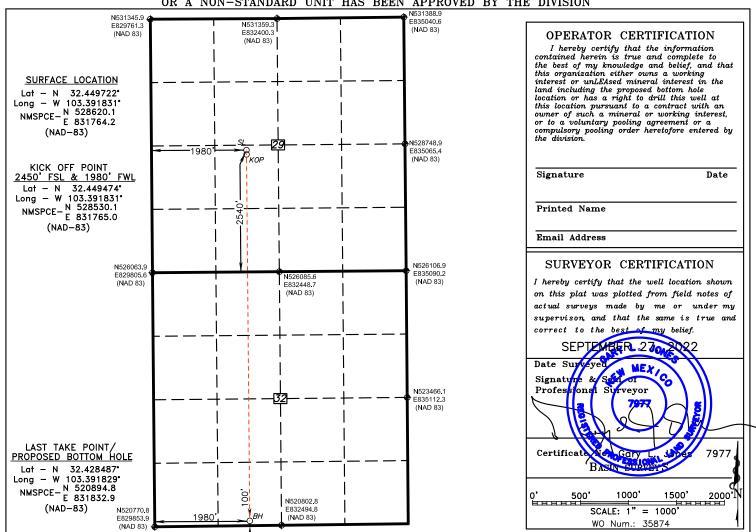

### WELL LOCATION AND ACREAGE DEDICATION PLAT

☐ AMENDED REPORT

| API Number    | Pool Code<br>98136 | WC-025 G-07 S223505N;I     | Bone Spring         |
|---------------|--------------------|----------------------------|---------------------|
| Property Code | -                  | Perty Name 29 32 STATE COM | Well Number<br>102H |
| OGRID No.     |                    | rator Name<br>ROLEUM INC   | Elevation<br>3657'  |

#### Surface Location

| UL or lot No. | Section | Township | Range | Lot Idn | Feet from the | SOUTH/South line | Feet from the | East/West line | County |
|---------------|---------|----------|-------|---------|---------------|------------------|---------------|----------------|--------|
| K             | 29      | 21 S     | 35 E  |         | 2540          | SOUTH            | 1980          | WEST           | LEA    |

#### Bottom Hole Location If Different From Surface

| UL or lot No.         | Section   | Township    | Range         | Lot Idn | Feet from the | SOUTH/South line | Feet from the | East/West line | County |
|-----------------------|-----------|-------------|---------------|---------|---------------|------------------|---------------|----------------|--------|
| N                     | 32        | 21 S        | 35 E          |         | 100           | SOUTH            | 1980          | WEST           | LEA    |
| Dedicated Acre 240.00 | s Joint o | r Infill Co | nsolidation ( | Code Or | der No.       |                  |               |                |        |

### NO ALLOWABLE WILL BE ASSIGNED TO THIS COMPLETION UNTIL ALL INTERESTS HAVE BEEN CONSOLIDATED OR A NON-STANDARD UNIT HAS BEEN APPROVED BY THE DIVISION

DISTRICT I
1625 N. French Dr., Hobbs, NM 86240
Phone (575) 993-6161 Fax: (575) 393-0720
DISTRICT II
811 S. First St., Artesia, NM 88210
Phone (575) 748-1283 Fax: (575) 748-9720
DISTRICT III
1000 Rio Brazos Rd., Aztec, NM 87410
Phone (505) 334-6178 Fax: (506) 334-6170