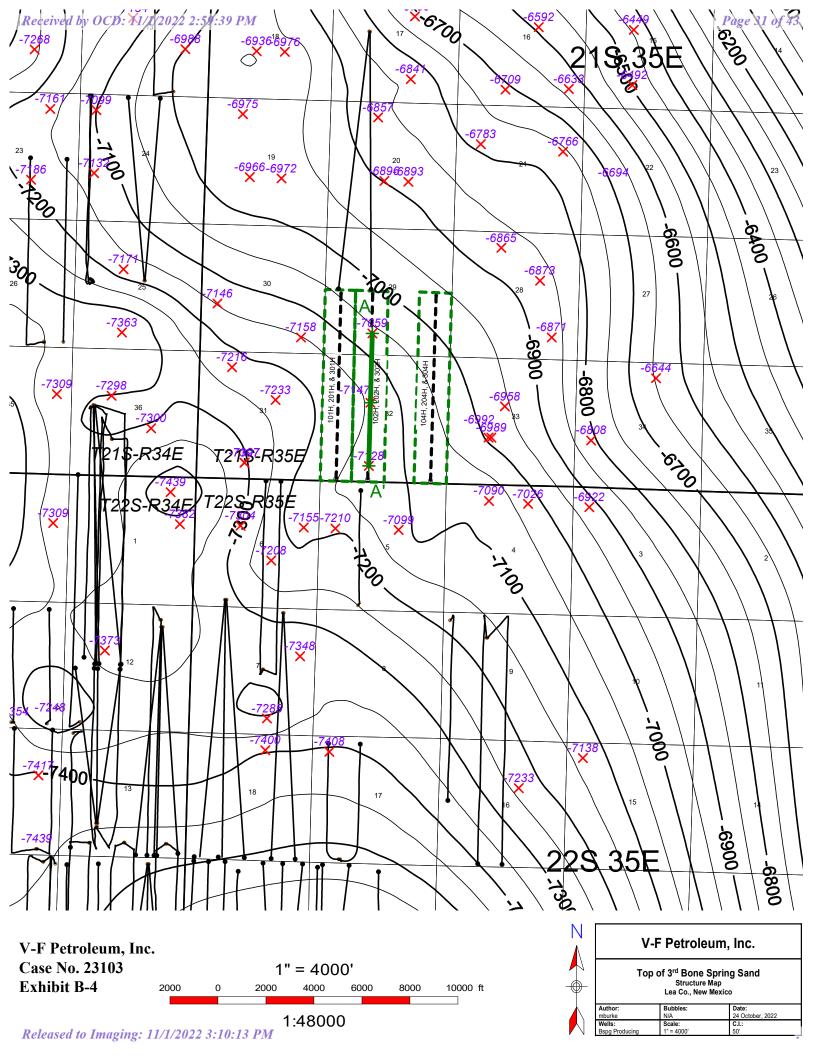

| Received by OCD: 11/1/2022 2:59:39 PM                         | Page 3 of 4           |
|---------------------------------------------------------------|-----------------------|
| Proof of Mailed Notice of Hearing (20 days before hearing)    | Exhibit C-1, C-2, C-3 |
| Proof of Published Notice of Hearing (10 days before hearing) | Exhibit C-4           |
|                                                               |                       |
| Ownership Determination                                       |                       |
| Land Ownership Schematic of Spacing Unit                      | Exhibit A-4           |
| Tract List (including lease numbers & owners)                 | Exhibit A-4           |
| Pooled Parties (including ownership type)                     | Exhibit A-4           |
| Unlocatable Parties to be Pooled                              | None.                 |
| Ownership Depth Severance                                     | N/A                   |
| Joinder                                                       |                       |
| Sample Copy of Proposal Letter                                | Exhibit A-5           |
| List of Interest Owners (ie Exhibit A of JOA)                 | Exhibit A-4           |
| Chronology of Contact with Non-Joined Working Interests       | Exhibit A-6           |
| Overhead Rates In Proposal Letter                             | Exhibit A-5           |
| Cost Estimate to Drill and Complete                           | Exhibit A-5           |
| Cost Estimate to Equip Well                                   | Exhibit A-5           |
| Cost Estimate for Production Facilities                       | Exhibit A-5           |
| Geology                                                       |                       |
| Summary (including special considerations)                    | Exhibit B             |
| Spacing Unit Schematic                                        | Exhibit B-1           |
| Gunbarrel/Lateral Trajectory Schematic                        | N/A                   |
| Well Orientation (with rationale)                             | Exhibit B             |
| Target Formation                                              | Exhibit B             |
| HSU Cross Section                                             | Exhibit B-5           |
| Depth Severance Discussion                                    | N/A                   |
| Forms, Figures and Tables                                     |                       |
| C-102                                                         | Exhibit A-3           |
| Tracts                                                        | Exhibit A-4           |
| Summary of Interests, Unit Recapitulation (Tracts)            | Exhibit A-4           |
| General Location Map (including basin)                        | Exhibit B-1           |
| Well Bore Location Map                                        | Exhibit B-2, B-3, B-4 |
| Structure Contour Map - Subsea Depth                          | Exhibit B-2, B-3, B-4 |
| Cross Section Location Map (including wells)                  | Exhibit B-1           |
| Cross Section (including Landing Zone)                        | Exhibit B-5           |
| Additional Information                                        |                       |
| CERTIFICATION: I hereby certify that the information          |                       |
| provided in this checklist is complete and accurate.          |                       |
| Printed Name (Attorney or Party Representative):              | Dana S. Hardy         |
| Signed Name (Attorney or Party Representative):               | /s/ Dana S. Hardy     |
| Date:                                                         | 10/28/2022            |