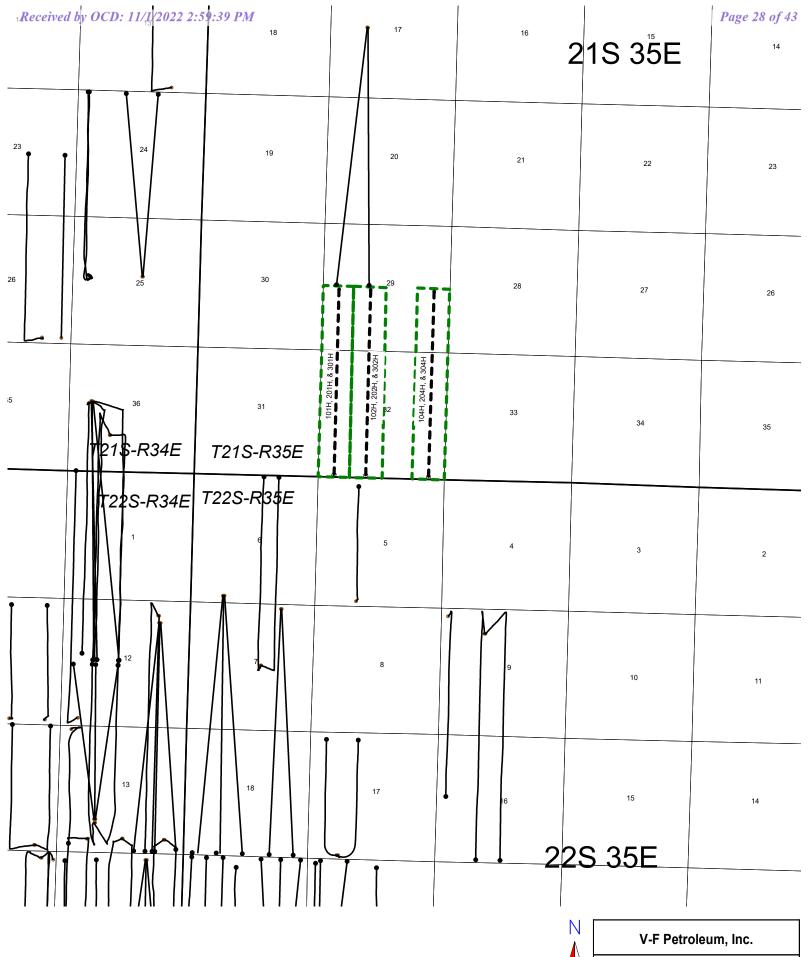

HINKLE SHANOR LLP

/s/ Dana S. Hardy

Dana S. Hardy Jaclyn M. McLean Yarithza Peña P.O. Box 2068 Santa Fe, NM 87504-2068 Phone: (505) 982-4554

Facsimile: (505) 98208623 dhardy@hinklelawfirm.com jmclean@hinklelawfirm.com ypena@hinklelawfirm.com Counsel for V-F Petroleum Inc. Application of V-F Petroleum, Inc. for Compulsory Pooling, Lea County, New Mexico. Applicant seeks an order pooling all uncommitted interests in the Bone Spring Formation underlying a 240-acre, more or less standard horizontal spacing unit comprised of the E/2 SW/4 of Section 29 and the E/2 W/2 of Section 32, Township 21 South, Range 35 East, Lea County, New Mexico ("Unit"). The Unit will be dedicated to the Cache River 29 32 State Com #102H, Cache River 29 32 State Com # 202H, and the Cache River 29 32 State Com # 302H wells, which will be drilled from a surface hole location in the NE/4 SW/4 (Unit K) of Section 29, Township 21 South, Range 35 East, to bottom hole locations in the SE/4 SW/4 (Unit N) of Section 32, Township 21 South, Range 35 East. The completed intervals of the wells will be orthodox. Also to be considered will be the cost of drilling and completing the wells and the allocation of the cost, the designation of Applicant as the operator of the wells, and a 200% charge for the risk involved in drilling and completing the wells. The wells are located approximately 13 miles West of Eunice, New Mexico.