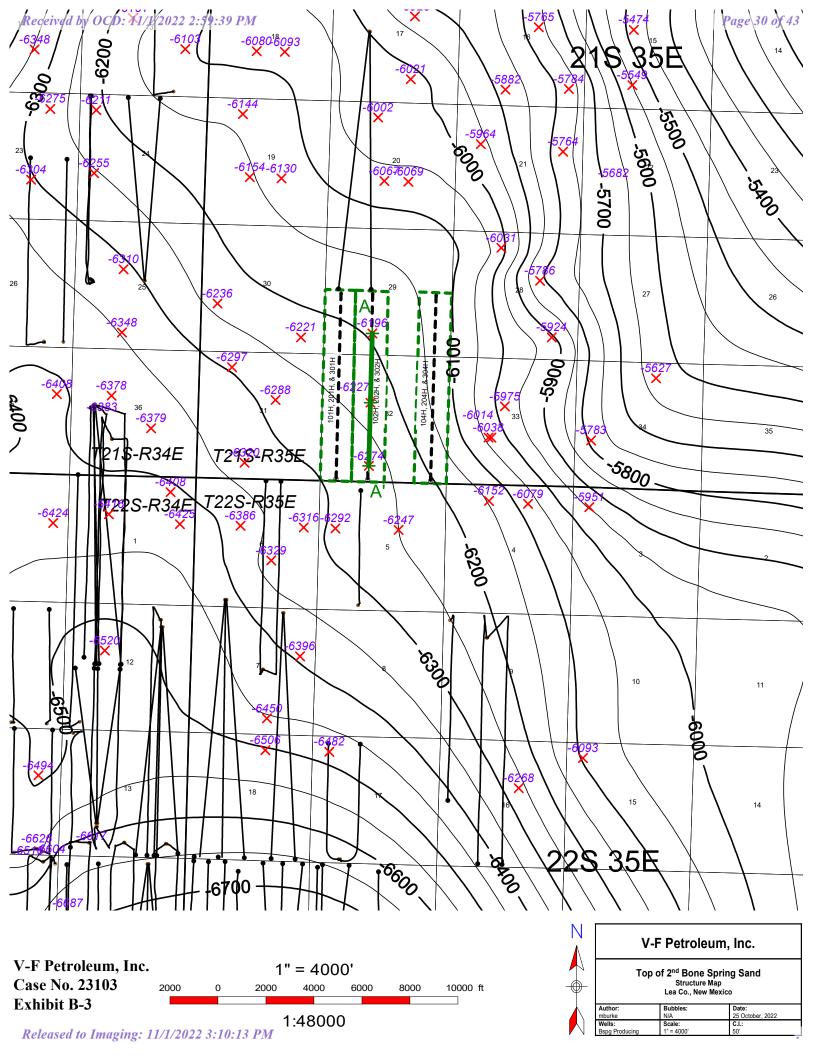

| Received by OCD: 11/1/2022 2:59:39 PM                         | Page 3 of 4           |
|---------------------------------------------------------------|-----------------------|
| Proof of Mailed Notice of Hearing (20 days before hearing)    | Exhibit C-1, C-2, C-3 |
| Proof of Published Notice of Hearing (10 days before hearing) | Exhibit C-4           |
|                                                               |                       |
| Ownership Determination                                       |                       |
| Land Ownership Schematic of Spacing Unit                      | Exhibit A-4           |
| Tract List (including lease numbers & owners)                 | Exhibit A-4           |
| Pooled Parties (including ownership type)                     | Exhibit A-4           |
| Unlocatable Parties to be Pooled                              | None.                 |
| Ownership Depth Severance                                     | N/A                   |
| Joinder                                                       |                       |
| Sample Copy of Proposal Letter                                | Exhibit A-5           |
| List of Interest Owners (ie Exhibit A of JOA)                 | Exhibit A-4           |
| Chronology of Contact with Non-Joined Working Interests       | Exhibit A-6           |
| Overhead Rates In Proposal Letter                             | Exhibit A-5           |
| Cost Estimate to Drill and Complete                           | Exhibit A-5           |
| Cost Estimate to Equip Well                                   | Exhibit A-5           |
| Cost Estimate for Production Facilities                       | Exhibit A-5           |
| Geology                                                       |                       |
| Summary (including special considerations)                    | Exhibit B             |
| Spacing Unit Schematic                                        | Exhibit B-1           |
| Gunbarrel/Lateral Trajectory Schematic                        | N/A                   |
| Well Orientation (with rationale)                             | Exhibit B             |
| Target Formation                                              | Exhibit B             |
| HSU Cross Section                                             | Exhibit B-5           |
| Depth Severance Discussion                                    | N/A                   |
| Forms, Figures and Tables                                     |                       |
| C-102                                                         | Exhibit A-3           |
| Tracts                                                        | Exhibit A-4           |
| Summary of Interests, Unit Recapitulation (Tracts)            | Exhibit A-4           |
| General Location Map (including basin)                        | Exhibit B-1           |
| Well Bore Location Map                                        | Exhibit B-2, B-3, B-4 |
| Structure Contour Map - Subsea Depth                          | Exhibit B-2, B-3, B-4 |
| Cross Section Location Map (including wells)                  | Exhibit B-1           |
| Cross Section (including Landing Zone)                        | Exhibit B-5           |
| Additional Information                                        |                       |
| CERTIFICATION: I hereby certify that the information          |                       |
| provided in this checklist is complete and accurate.          |                       |
| Printed Name (Attorney or Party Representative):              | Dana S. Hardy         |
| Signed Name (Attorney or Party Representative):               | /s/ Dana S. Hardy     |
| Date:                                                         | 10/28/2022            |