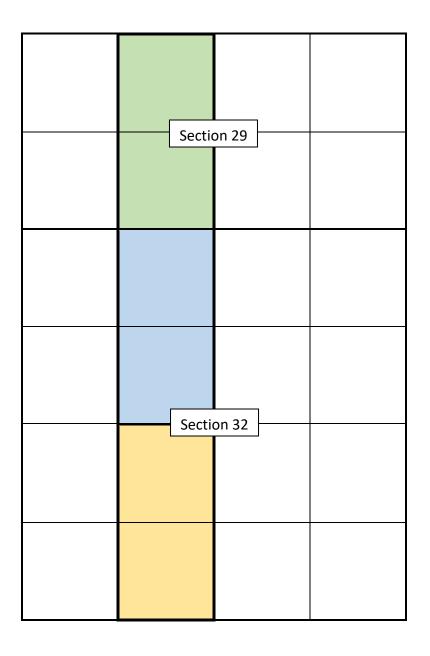

## V-F Petroleum, Inc. Cache River 29 32 State Com 102H, 202H, 302H

Township 21 South – Range 35 East, N.M.P.M.

Section 29: E/2SW/4 Section 32: E/2W/2 Lea County, New Mexico

Limited in Depth to the Bone Spring Formation

Tract 1
State of NM E0-1921
Tract 2
State of NM B0-0935
Tract 3
State of NM E0-1924

V-F Petroleum, Inc. Case No. 23103 Exhibit A-4

| Tract 1: Section 29: E/2SW/4 (80.00 Acres more or less) |              |
|---------------------------------------------------------|--------------|
| V-F Petroleum, Inc.                                     | 3.650000%    |
| Gahr Energy Company                                     | 7.310000%    |
| J.M. Gahr                                               | 7.620000%    |
| Fuel Products, Inc.                                     | 13.630000%   |
| COG Operating LLC                                       | 57.750000%   |
| Rutter & Wilbanks                                       | 0.540000%    |
| Michael Christopher Finseth                             | 2.500000%    |
| Heirs or Devisees of Patricia Doyle Finseth             | 1.000000%    |
| Legacy Reserves Operating, LP                           | 3.000000%    |
| The Ninety-Six Corporation                              | 3.000000%    |
| Total                                                   | 100.000000%  |
| Tract 2: Section 32: E/2NW/4 (80.00 Acres more or less) |              |
| Apache Corporation                                      | 100.000000%  |
| Apacific corporation                                    | 100.00000070 |
| Tract 3: Section 32: E/2SW/4 (80.00 Acres more or less) |              |
| ConocoPhillips Company                                  | 100.000000%  |
| Unit Working Interest                                   |              |
| V-F Petroleum, Inc.                                     | 1.216667%    |
| Gahr Energy Company                                     | 2.436667%    |
| J.M. Gahr                                               | 2.540000%    |
| Fuel Products, Inc.                                     | 4.543333%    |
| COG Operating LLC                                       | 19.250000%   |
| Rutter & Wilbanks                                       | 0.180000%    |
| Michael Christopher Finseth                             | 0.833333%    |
| Heirs or Devisees of Patricia Doyle Finseth             | 0.333333%    |
| The Ninety-Six Corporation                              | 1.000000%    |
| Legacy Reserves Operating, LP                           | 1.000000%    |
| ConocoPhillips Company                                  | 33.333333%   |
| Apache Corporation                                      | 33.333333%   |
| Total                                                   | 100.00000%   |
| Total Committed to Unit                                 | 63.320000%   |
| Total Seeking to Pool                                   | 36.680000%   |
| Parties We Seek to Pool                                 |              |