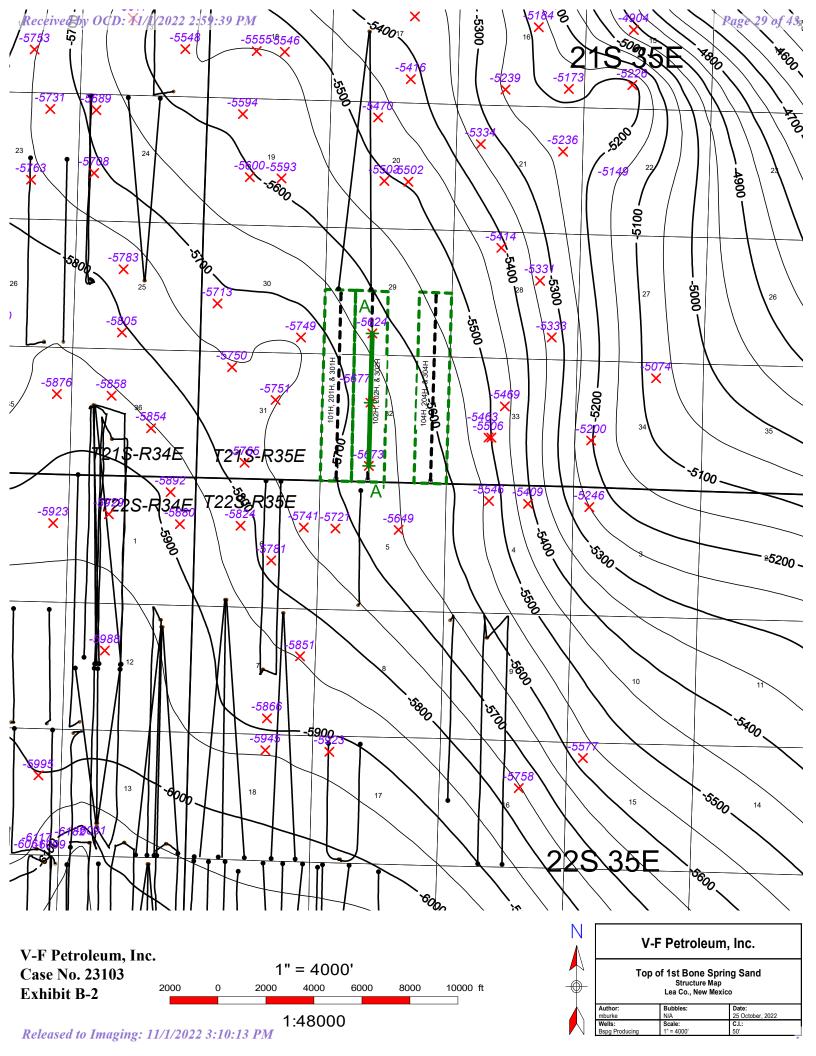

| Received by OCD: 11/1/2022 2:59:39 PM                         | Page 3 of 4           |
|---------------------------------------------------------------|-----------------------|
| Proof of Mailed Notice of Hearing (20 days before hearing)    | Exhibit C-1, C-2, C-3 |
| Proof of Published Notice of Hearing (10 days before hearing) | Exhibit C-4           |
|                                                               |                       |
| Ownership Determination                                       |                       |
| Land Ownership Schematic of Spacing Unit                      | Exhibit A-4           |
| Tract List (including lease numbers & owners)                 | Exhibit A-4           |
| Pooled Parties (including ownership type)                     | Exhibit A-4           |
| Unlocatable Parties to be Pooled                              | None.                 |
| Ownership Depth Severance                                     | N/A                   |
| Joinder                                                       |                       |
| Sample Copy of Proposal Letter                                | Exhibit A-5           |
| List of Interest Owners (ie Exhibit A of JOA)                 | Exhibit A-4           |
| Chronology of Contact with Non-Joined Working Interests       | Exhibit A-6           |
| Overhead Rates In Proposal Letter                             | Exhibit A-5           |
| Cost Estimate to Drill and Complete                           | Exhibit A-5           |
| Cost Estimate to Equip Well                                   | Exhibit A-5           |
| Cost Estimate for Production Facilities                       | Exhibit A-5           |
| Geology                                                       |                       |
| Summary (including special considerations)                    | Exhibit B             |
| Spacing Unit Schematic                                        | Exhibit B-1           |
| Gunbarrel/Lateral Trajectory Schematic                        | N/A                   |
| Well Orientation (with rationale)                             | Exhibit B             |
| Target Formation                                              | Exhibit B             |
| HSU Cross Section                                             | Exhibit B-5           |
| Depth Severance Discussion                                    | N/A                   |
| Forms, Figures and Tables                                     |                       |
| C-102                                                         | Exhibit A-3           |
| Tracts                                                        | Exhibit A-4           |
| Summary of Interests, Unit Recapitulation (Tracts)            | Exhibit A-4           |
| General Location Map (including basin)                        | Exhibit B-1           |
| Well Bore Location Map                                        | Exhibit B-2, B-3, B-4 |
| Structure Contour Map - Subsea Depth                          | Exhibit B-2, B-3, B-4 |
| Cross Section Location Map (including wells)                  | Exhibit B-1           |
| Cross Section (including Landing Zone)                        | Exhibit B-5           |
| Additional Information                                        |                       |
| CERTIFICATION: I hereby certify that the information          |                       |
| provided in this checklist is complete and accurate.          |                       |
| Printed Name (Attorney or Party Representative):              | Dana S. Hardy         |
| Signed Name (Attorney or Party Representative):               | /s/ Dana S. Hardy     |
| Date:                                                         | 10/28/2022            |