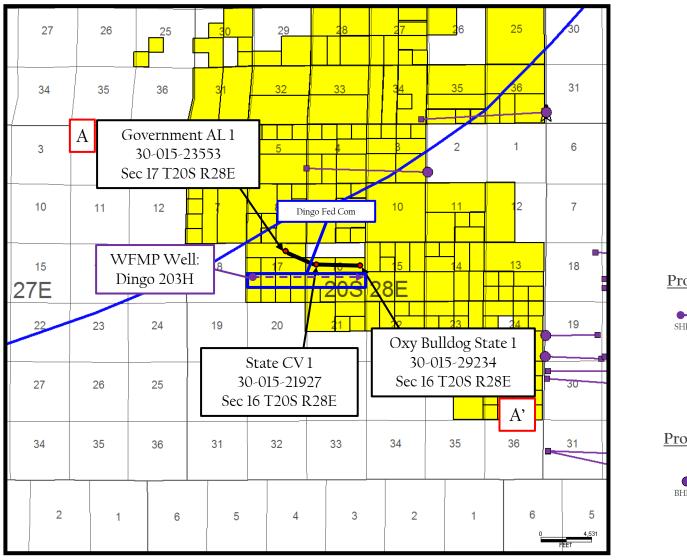

#### **RE:** Dingo 17 Federal Com – Well Proposals

Section 16: All, Section 17: All, T20S-28E, Bone Spring and Wolfcamp Formations Eddy County, New Mexico

To Whom It May Concern:

Colgate Operating, LLC, as operator for Colgate Production, LLC ("Colgate"), hereby proposes the drilling and completion of the following twelve (12) wells, the Dingo 17 Federal Com 121H, 122H, 123H, 124H, 131H, 132H, 133H, 134H, 201H, 202H, 203H, and 204H from two well pads at the following approximate locations within Township 20 South, Range 28 East: