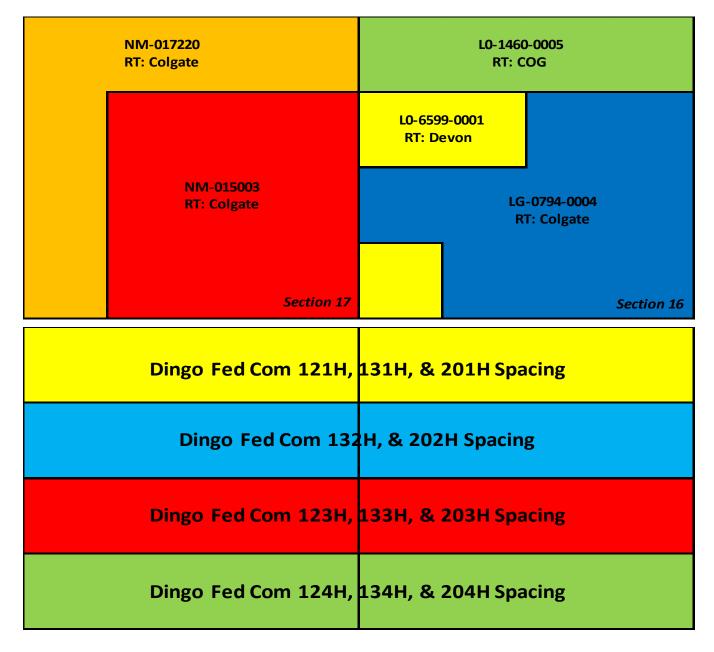

### Land Exhibit: N2S2 - WOLFCAMP - Dingo Fed Com 203H

N2S2 of Sections 16 & 17, T20S-R28E, Eddy Co., NM  $\,$ 

|                             | D        | ocuments So | ent |          |                              |
|-----------------------------|----------|-------------|-----|----------|------------------------------|
| Owner                       | Pooling? | Proposal    | JOA | Com Agmt | Notes                        |
| Colgate Production, LLC     | N/A      | N/A         | N/A | N/A      |                              |
| Devon Energy Production, LP | Υ        | Υ           | Υ   | Υ        |                              |
| Diamondhead Properties, LP  | Υ        | Υ           | Υ   | Υ        | In process of executing docs |
| Dugan Production Corp.      | Υ        | Υ           | Υ   | Υ        |                              |
| COG Operating, LLC          | N        | Υ           | Υ   | Υ        | Executed All Docs            |

<sup>\*</sup>Please Note Oxy USA, Inc. has assigned all rights and interest unto Colgate Production, LLC. Record title transfers are processing with the BLM

| Leasehold Ownership         |                                                                                                            |                          |              |                     |                     |                         |  |
|-----------------------------|------------------------------------------------------------------------------------------------------------|--------------------------|--------------|---------------------|---------------------|-------------------------|--|
|                             |                                                                                                            | Sec 16: S2NW, SWSW - All |              |                     |                     |                         |  |
|                             | Sec 16: S2NW, SWSW -                                                                                       | Depths, SAE 2nd Bone     |              | Sec 16: S2NE, N2SW, | Sec 17: N2N2, SWNW, | Sec 17: E2SW, SW, SENW, |  |
| Owner                       | 2nd Bone Spring                                                                                            | Spring                   | Sec 16: N2N2 | SESW, SE            | W2SW                | S2NE                    |  |
| Colgate Production, LLC     | 53.202240%                                                                                                 | 5.000000%                | 0.00000%     | 100.000000%         | 100.00000%          | 100.000000%             |  |
| Devon Energy Production, LP | 0.00000%                                                                                                   | 48.202240%               | 0.00000%     | 0.00000%            | 0.00000%            | 0.00000%                |  |
| Diamondhead Properties, LP  | 23.398880%                                                                                                 | 23.398880%               | 0.00000%     | 0.00000%            | 0.00000%            | 0.00000%                |  |
| Dugan Production Corp.      | 23.398880%                                                                                                 | 23.398880%               | 0.00000%     | 0.00000%            | 0.00000%            | 0.00000%                |  |
| COG Operating, LLC          | 0.000000%                                                                                                  | 0.000000%                | 100.000000%  | 0.000000%           | 0.000000%           | 0.00000%                |  |
|                             | *Contractual interest already spread in Section 16 via 1976 JOA, new 2022 uperceding JOA has been proposed |                          |              |                     |                     |                         |  |

| Unit Capitulation - N2S2    |                  |  |  |  |  |
|-----------------------------|------------------|--|--|--|--|
| Owner                       | Working Interest |  |  |  |  |
| Colgate Production, LLC     | 78.5937500%      |  |  |  |  |
| Devon Energy Production, LP | 4.518960%        |  |  |  |  |
| Diamondhead Properties, LP  | 2.193645%        |  |  |  |  |
| Dugan Production Corp.      | 2.193645%        |  |  |  |  |
| COG Operating, LLC          | 12.500000%       |  |  |  |  |
| Total                       | 100.000000%      |  |  |  |  |