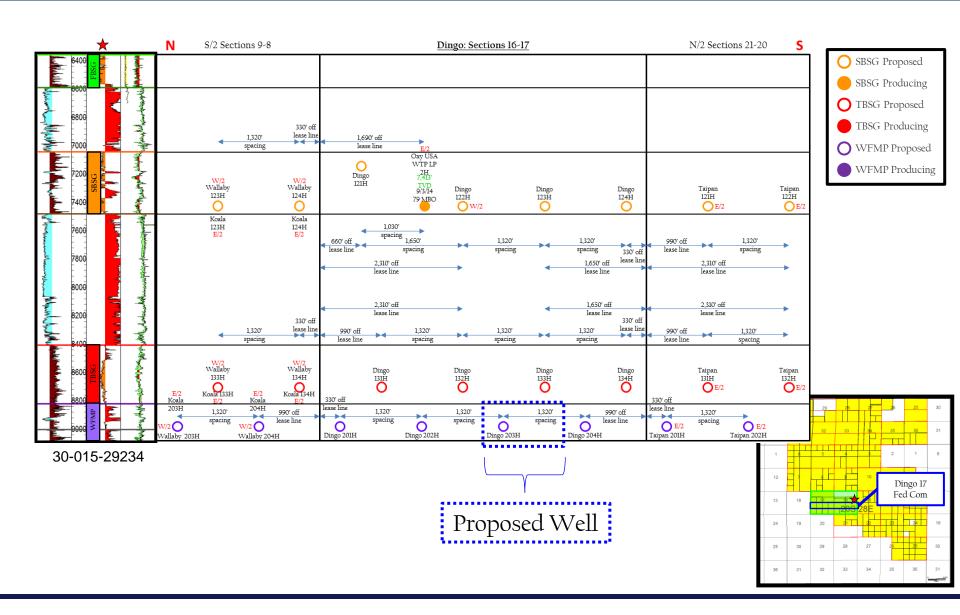

#### 11. Dingo 17 Federal Com 203H – South Pad

SHL: 964' FSL & 350' FEL or at a legal location within Unit P of Section 18

BHL: 2,310' FSL & 10' FEL of Section 16 FTP: 2,310' FSL & 100' FWL of Section 17 LTP: 2,310' FSL & 100' FEL of Section 16

TVD: 8,735'

TMD: Approximately 19,020'

Proration Unit: N2S2 of Sections 16 & 17

Targeted Interval: Wolfcamp XY Total Cost: See attached AFE

Continued on next page