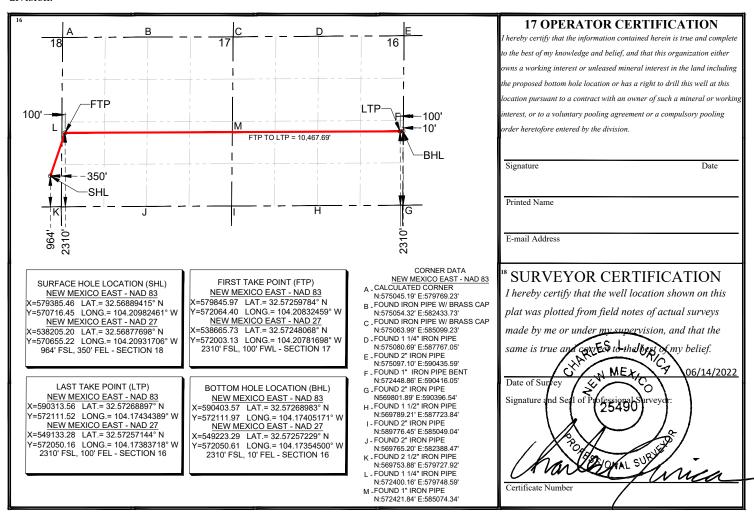

### Colgate Operating, LLC Case No. 23112

State of New Mexico

Exhibit A-2

Form C-102 Revised August 1, 2011 Submit one copy to appropriate District Office

Energy, Minerals & Natural Resources Department OIL CONSERVATION DIVISION 1220 South St. Francis Dr. Santa Fe, NM 87505

AMENDED REPORT

#### WELL LOCATION AND ACREAGE DEDICATION PLAT

| 1 API Number          |  | 2 Pool Code<br>98315 | WC Burton Flat Upper Wolfcar | mp East Pool |
|-----------------------|--|----------------------|------------------------------|--------------|
| 4 Property Code       |  | 5 Pi<br>Dingo 1      | 6 Well Number<br>203H        |              |
| 7 OGRID No.<br>371449 |  | 8 O<br>COLGATE       | 9 Elevation<br>3302.50'      |              |

<sup>10</sup> Surface Location

| UL or lot no.                                                | Section      | Township       | Range         | Lot Idn   | Feet from the | North/South line | Feet from the | East/West line | County |
|--------------------------------------------------------------|--------------|----------------|---------------|-----------|---------------|------------------|---------------|----------------|--------|
| P                                                            | 18           | 20-S           | 28-E          |           | 964'          | SOUTH            | 350'          | EAST           | EDDY   |
| <sup>11</sup> Bottom Hole Location If Different From Surface |              |                |               |           |               |                  |               |                |        |
| UL or lot no.                                                | Section      | Township       | Range         | Lot Idn   | Feet from the | North/South line | Feet from the | East/West line | County |
| I                                                            | 16           | 20-S           | 28-E          |           | 2310'         | SOUTH            | 10'           | EAST           | EDDY   |
| 12 Dedicated Acre                                            | s 13 Joint o | or Infill 14 ( | Consolidation | Code 15 O | order No.     |                  |               |                |        |
| 220                                                          |              |                |               |           |               |                  |               |                |        |

No allowable will be assigned to this completion until all interests have been consolidated or a non-standard unit has been approved by the division.