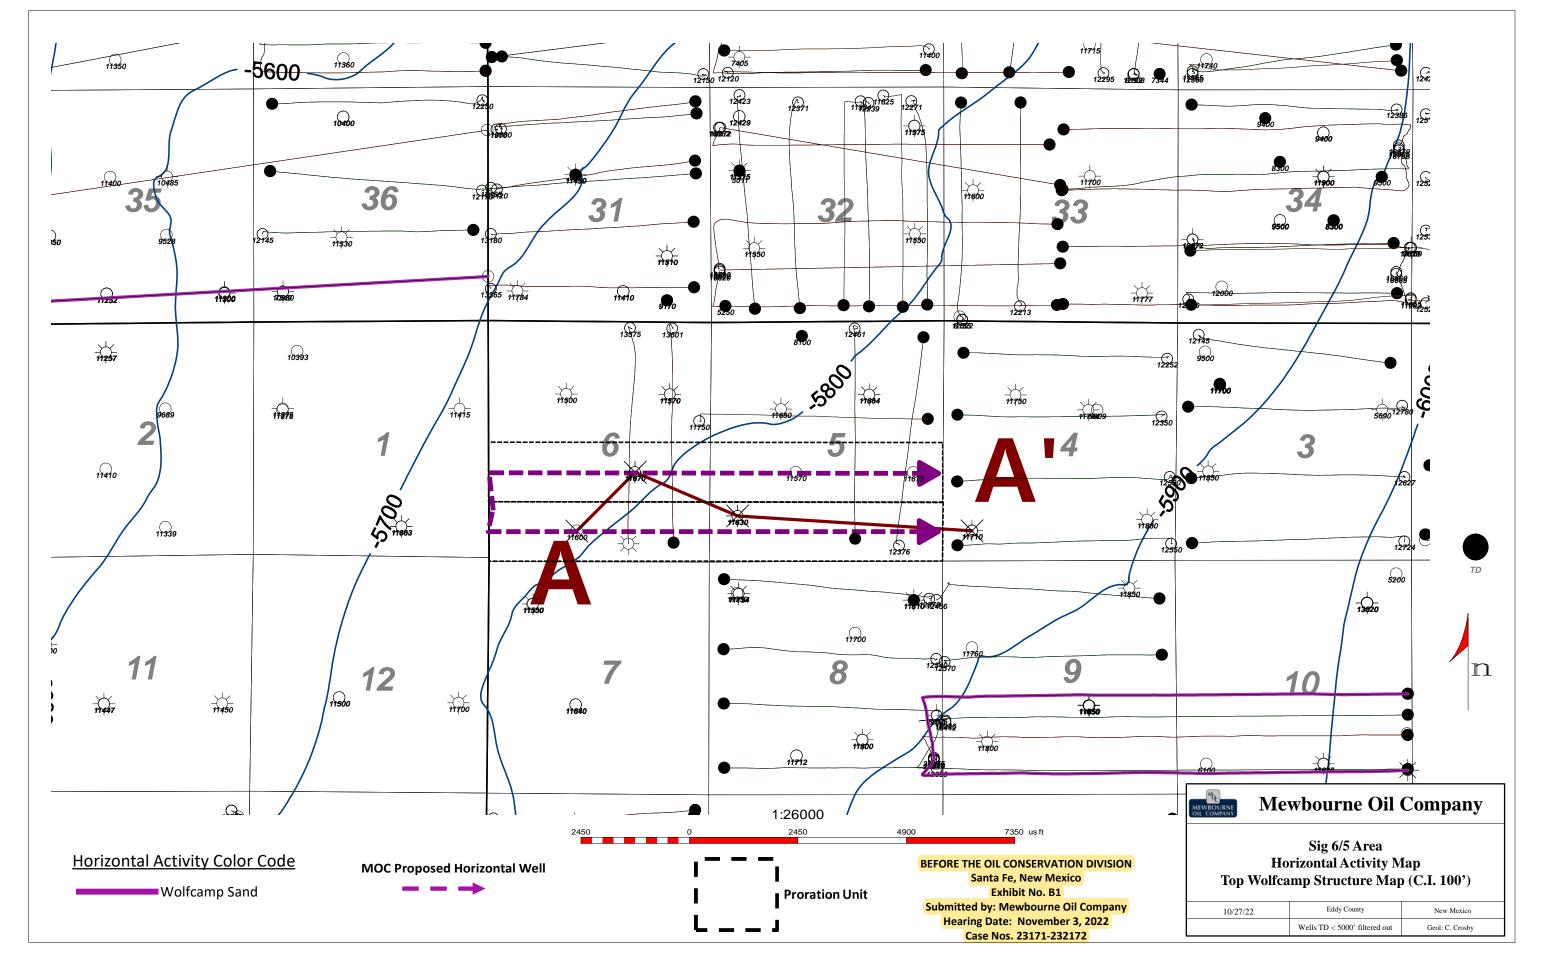

4. **Exhibit A-1** contains the Form C-102s for the proposed initial wells. They reflect that the wells will be at standard locations under the Division's statewide rules for oil wells.

5. **Exhibit A-2** is a general location map noting the location of the acreage being pooled and the lateral trajectory of the proposed wells. The acreage is comprised of federal lands.