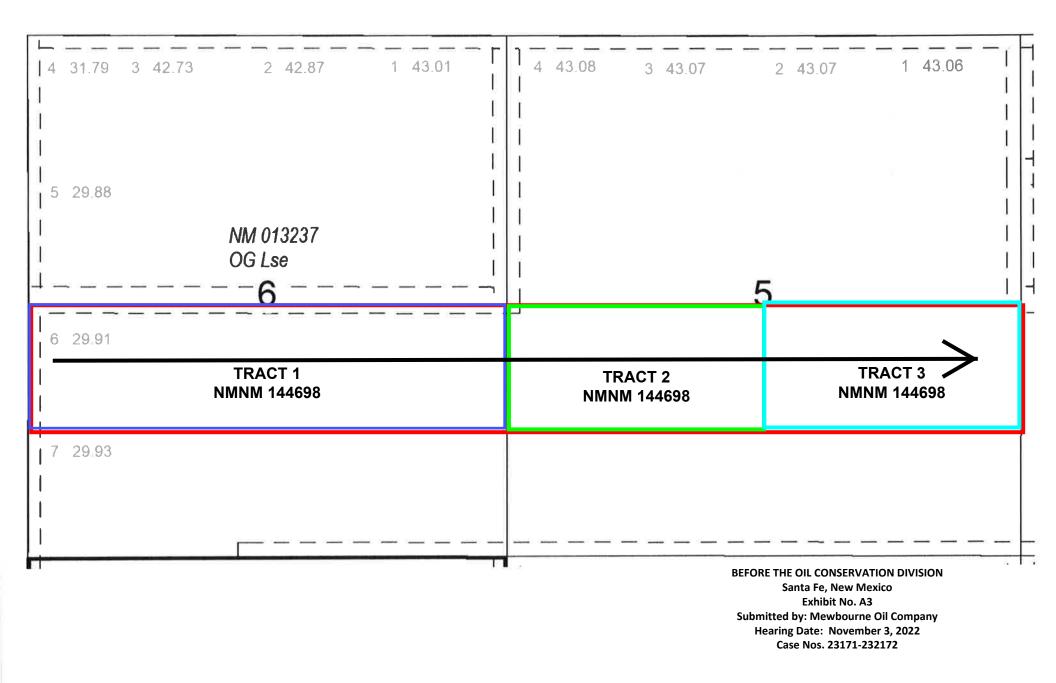

6. **Exhibit A-3** identifies the tracts of land comprising the proposed spacing unit, the working interest ownership in each tract and their respective interest in the horizontal spacing unit. Mewbourne has identified the "uncommitted" working interest owners that remain to be pooled in red italics font.