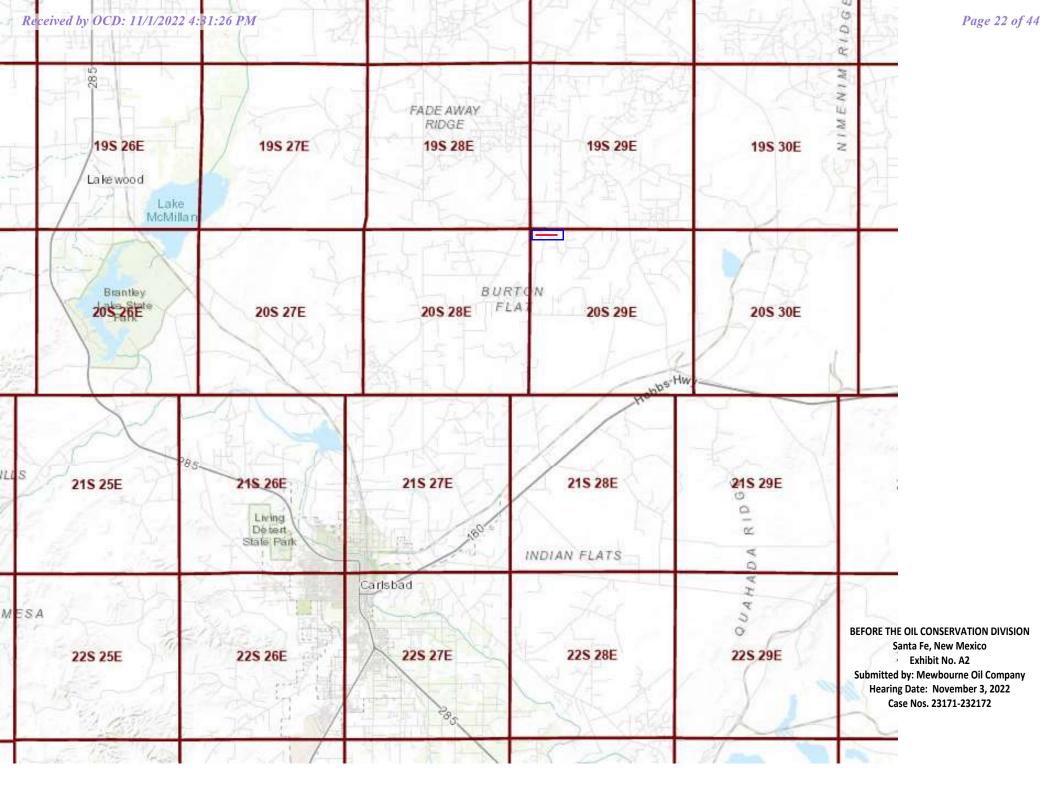

4. **Exhibit A-1** contains the Form C-102s for the proposed initial wells. They reflect that the wells will be at standard locations under the Division's statewide rules for oil wells.

5. **Exhibit A-2** is a general location map noting the location of the acreage being pooled and the lateral trajectory of the proposed wells. The acreage is comprised of federal lands.