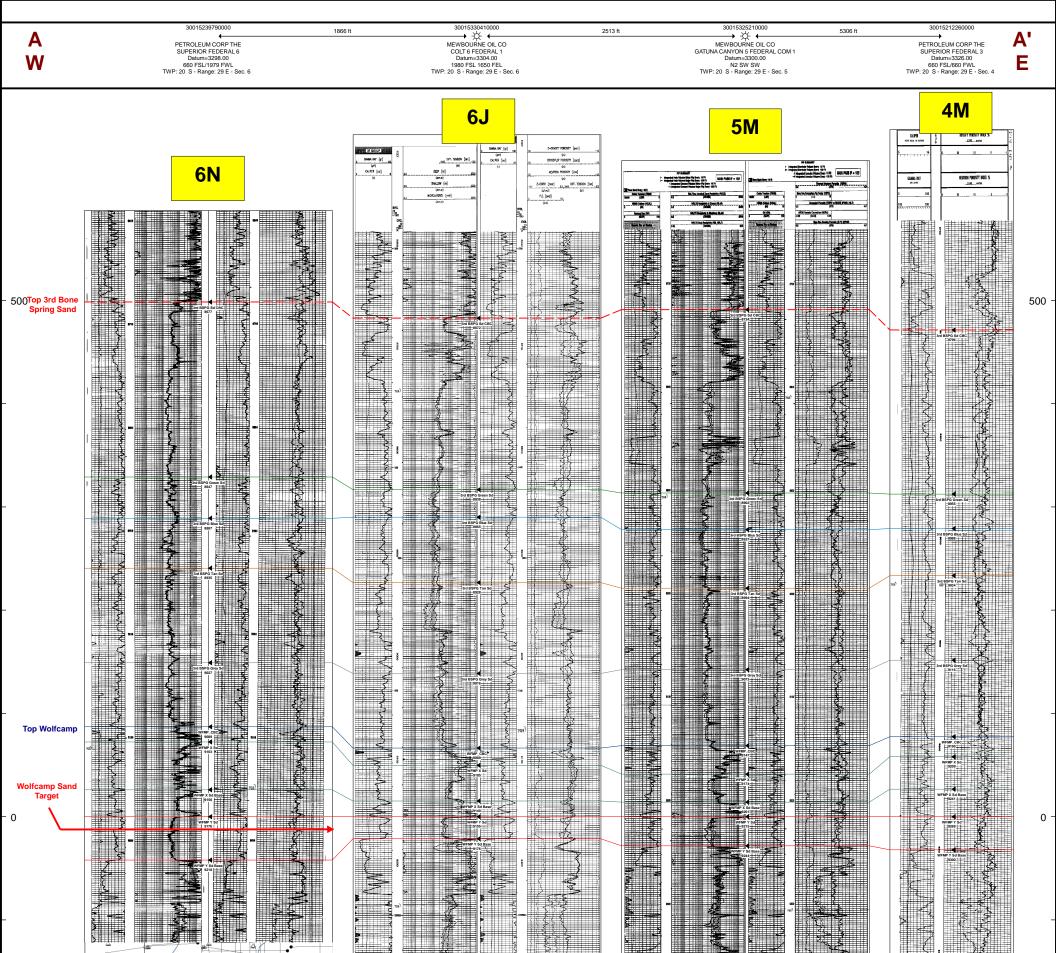

4. **Exhibit A-1** contains the Form C-102s for the proposed initial wells. They reflect that the wells will be at standard locations under the Division's statewide rules for oil wells.

5. **Exhibit A-2** is a general location map noting the location of the acreage being pooled and the lateral trajectory of the proposed wells. The acreage is comprised of federal lands.