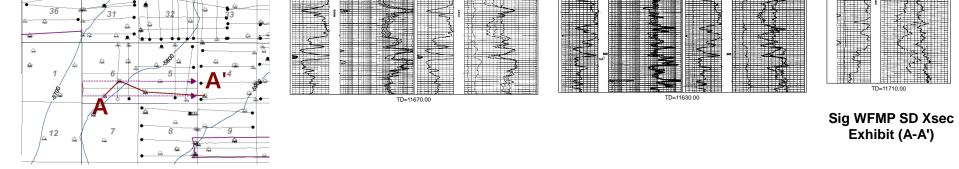

4. **Exhibit A-1** contains the Form C-102s for the proposed initial wells. They reflect that the wells will be at standard locations under the Division's statewide rules for oil wells.

5. **Exhibit A-2** is a general location map noting the location of the acreage being pooled and the lateral trajectory of the proposed wells. The acreage is comprised of federal lands.

6. **Exhibit A-3** identifies the tracts of land comprising the proposed spacing unit, the working interest ownership in each tract and their respective interest in the horizontal spacing unit. Mewbourne has identified the "uncommitted" working interest owners that remain to be pooled in red italics font.