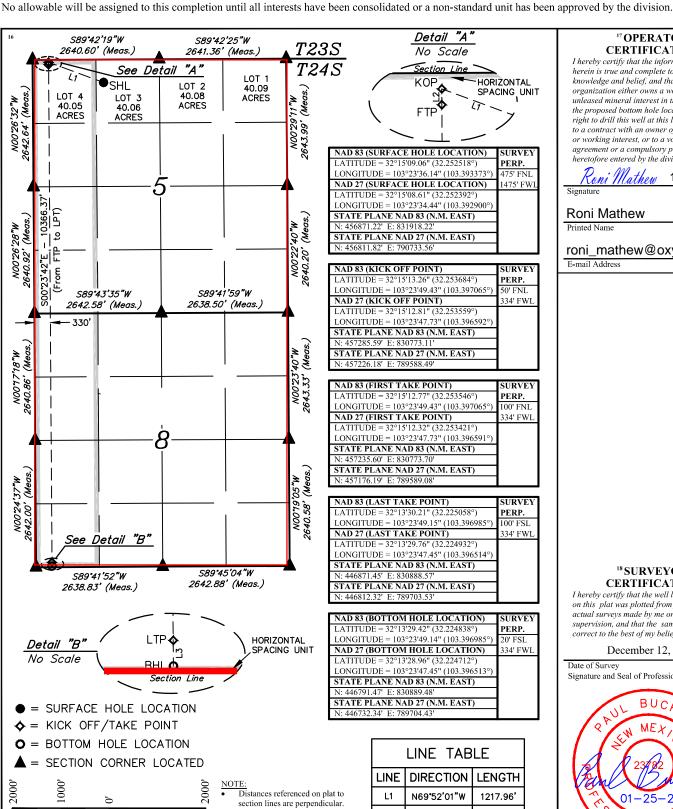

BEFORE THE OIL CONSERVATION DIVISION
Santa Fe, New Mexico
Exhibit No. C2

Submitted by: OXY USA INC. Hearing Date: November 3, 2022 Case No. 23116

Form C-102 District Office

17 OPERATOR

CERTIFICATION

I hereby certify that the information contained herein is true and complete to the best of my knowledge and belief, and that this organization either owns a working interest or

unleased mineral interest in the land including

the proposed bottom hole location or has a right to drill this well at this location pursuan to a contract with an owner of such a mineral or working interest, or to a voluntary pooling

agreement or a compulsory pooling order heretofore entered by the division.

roni\_mathew@oxy.com

Roni Mathew

E-mail Address

10/27/2022

Date

Revised August 1, 2011 Submit one copy to appropriate

State of New Mexico Energy, Minerals & Natural Resources Department OIL CONSERVATION DIVISION