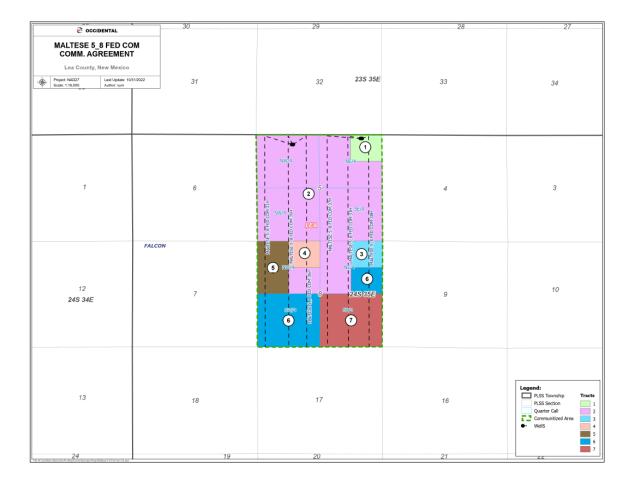

1,280-acre non-standard horizontal well spacing unit in the Wolfcamp formation underlying

Sections 5 and 8, Township 24 South, Range 35 East, NMPM, Lea County, New Mexico, and (b)

pooling all uncommitted mineral owners in this acreage. In support of this application, Oxy states:

Hearing Date: November 3, 2022

Case No. 23116

- 4. Oxy seeks to minimize cost and surface disturbance by consolidating facilities and commingling production from existing and future wells in the proposed non-standard spacing unit. To allow the proposed wells to be dedicated to a Communitization Agreement, Oxy requires approval of a corresponding non-standard horizontal well spacing unit in the Wolfcamp formation.
- 5. Oxy seeks to initially dedicate the proposed non-standard horizontal well spacing unit and the corresponding Communitization Agreement to the following proposed wells:
  - Maltese 5\_8 Fed Com 31H, Maltese 5\_8 Fed Com 35H and Maltese 5\_8 Fed Com 36H to be drilled from a common surface location in the NE/4 NW/4 (Unit C) of Section 5 to bottomhole locations in the SW/4 SW/4 (Unit M) and SE/4 SW/4 (Unit N) of Section 8.
  - Maltese 5\_8 Fed Com 37H, Maltese 5\_8 Fed Com 33H and Maltese 5\_8 Fed Com 38H to be drilled from a common surface location in the NE/4 NE/4 (Unit A) of Section 5 to bottomhole location in the SW/4 SE/4 (Unit O) and SE/4 SE/4 (Unit P) of Section 8.
- 6. Applicant has sought and been unable to obtain voluntary agreement for the development of these lands from all mineral interest owners in the subject spacing unit.
- 7. The pooling of interests will avoid the drilling of unnecessary wells, will prevent waste, and will protect correlative rights.
- 8. Approval of this application will allow Oxy to efficiently locate surface facilities, reduce surface disturbance, lower operating costs and facilitate effective well spacing.
- 9. Approval of this application is in the best interest of conservation, the prevention of waste and the protection of correlative rights.

- Maltese 5\_8 Fed Com 31H, Maltese 5\_8 Fed Com 35H and Maltese 5\_8 Fed Com 36H to be drilled from a common surface location in the NE/4 NW/4 (Unit C) of Section 5 to bottomhole locations in the SW/4 SW/4 (Unit M) and SE/4 SW/4 (Unit N) of Section 8.
- Maltese 5\_8 Fed Com 37H, Maltese 5\_8 Fed Com 33H and Maltese 5\_8 Fed Com 38H to be drilled from a common surface location in the NE/4 NE/4 (Unit A) of Section 5 to bottomhole location in the SW/4 SE/4 (Unit O) and SE/4 SE/4 (Unit P) of Section 8.

Communitization Agreement for the federal leases within the subject area to allow commingling and the corresponding reduction of the necessary surface facilities.

- 7. Oxy therefore seeks approval of the Proposed Unit to conform to the BLM's requested communitization agreement and to minimize surface disturbance by consolidating facilities and commingling production from existing and future wells in the Proposed Unit.
- 8. Oxy understands that the BLM requires Division approval of the Proposed Unit and that the BLM only approves communitization agreements that conform to a state-approved spacing unit. Without Division approval of the Proposed Unit, Oxy would be required to construct separate facilities for standard spacing units.
- 9. Oxy's Exhibit C-1 is a copy of the proposed communitization agreement for the Wolfcamp formation underlying the subject acreage for the Proposed Unit in this case.
  - 10. The Proposed Unit will be initially dedicated to the following proposed wells:
    - Maltese 5\_8 Fed Com 31H, Maltese 5\_8 Fed Com 35H and Maltese 5\_8
       Fed Com 36H to be drilled from a common surface location in the NE/4
       NW/4 (Lot 3) of Section 5 to bottomhole locations in the SW/4 SW/4 (Unit M) and SE/4 SW/4 (Unit N) of Section 8; and
    - Maltese 5\_8 Fed Com 37H, Maltese 5\_8 Fed Com 33H and Maltese 5\_8
       Fed Com 38H to be drilled from a common surface location in the NE/4
       NE/4 (Lot 1) of Section 5 to bottomhole locations in the SW/4 SE/4 (Unit O) and SE/4 SE/4 (Unit P) of Section 8.
- 11. **OXY Exhibit C-2** contains Form C-102s for the proposed initial wells. These forms demonstrate that the completed interval for each well will meet the standard setback requirements for horizontal oil wells.

# **EXHIBIT "A"**

Attached to and made a part of that Communitization Agreement dated October 1st, 2022.

Plat of communitized area covering **1280.00** acres in Lots 1-4, S/2N/2, S/2 of Section 5 and all of Section 8, Township 24 South, Range 35 East, Lea County New Mexico.

Maltese 5 8 Fed Com 31H, 35H, 36H, 37H, 33H, and 38H

#### **EXHIBIT "B"**

To Communitization Agreement Dated October 1, 2022 embracing the following described land in Lots 1-4, S/2N/2, S/2 of Section 5 and all of Section 8, Township 24 South, Range 35 East, Lea County New Mexico..