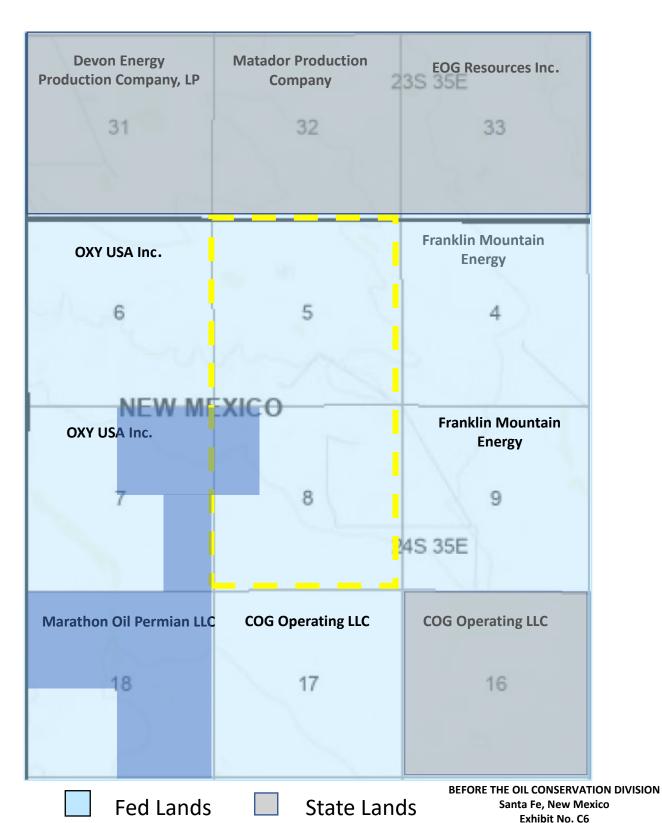

505-998-4421

505-983-6043 Facsimile

mfeldewert@hollandhart.com

agrankin@hollandhart.com

jbroggi@hollandhart.com

PMVance@hollandhart.com

ATTORNEYS FOR OXY USA INC.

Application of OXY USA Inc. for Approval of a 1,280-Acre Non-Standard Horizontal Well Spacing Unit and Compulsory Pooling, Lea County, New Mexico. Applicant seeks an order (a) approving a 1,280-acre non-standard horizontal well spacing unit in the Wolfcamp formation underlying Sections 5 and 8, Township 24 South, Range 35 East, NMPM, Lea County, New Mexico, and (b) pooling all uncommitted mineral owners in this acreage. This spacing unit will be initially dedicated to the following proposed wells:

- Maltese 5\_8 Fed Com 31H, Maltese 5\_8 Fed Com 35H and Maltese 5\_8 Fed Com 36H to be drilled from a common surface location in the NE/4 NW/4 (Unit C) of Section 5 to bottomhole locations in the SW/4 SW/4 (Unit M) and SE/4 SW/4 (Unit N) of Section 8.
- Maltese 5\_8 Fed Com 37H, Maltese 5\_8 Fed Com 33H and Maltese 5\_8 Fed Com 38H to be drilled from a common surface location in the NE/4 NE/4 (Unit A) of Section 5 to bottomhole location in the SW/4 SE/4 (Unit O) and SE/4 SE/4 (Unit P) of Section 8.