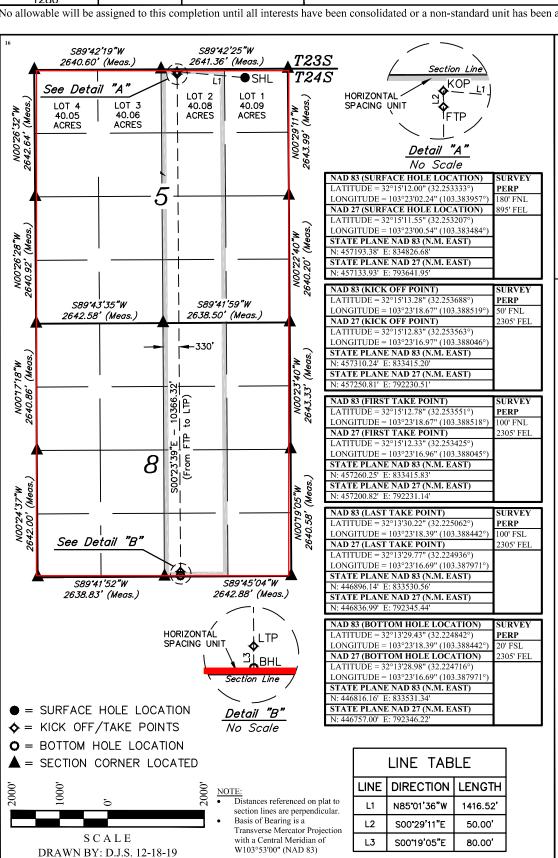

BEFORE THE OIL CONSERVATION DIVISION
Santa Fe, New Mexico
Exhibit No. C2

Submitted by: OXY USA INC. Hearing Date: November 3, 2022 Case No. 23116

Form C-102 District Office

17 OPERATOR

CERTIFICATION

I hereby certify that the information contained herein is true and complete to the best of my knowledge and belief, and that this organization either owns a working interest or

unleased mineral interest in the land including

the proposed bottom hole location or has a right to drill this well at this location pursuan to a contract with an owner of such a mineral or working interest, or to a voluntary pooling

agreement or a compulsory pooling order heretofore entered by the division.

roni\_mathew@oxy.com

Roni Mathew

E-mail Address

10/27/2022

Date

Revised August 1, 2011 Submit one copy to appropriate

State of New Mexico Energy, Minerals & Natural Resources Department OIL CONSERVATION DIVISION