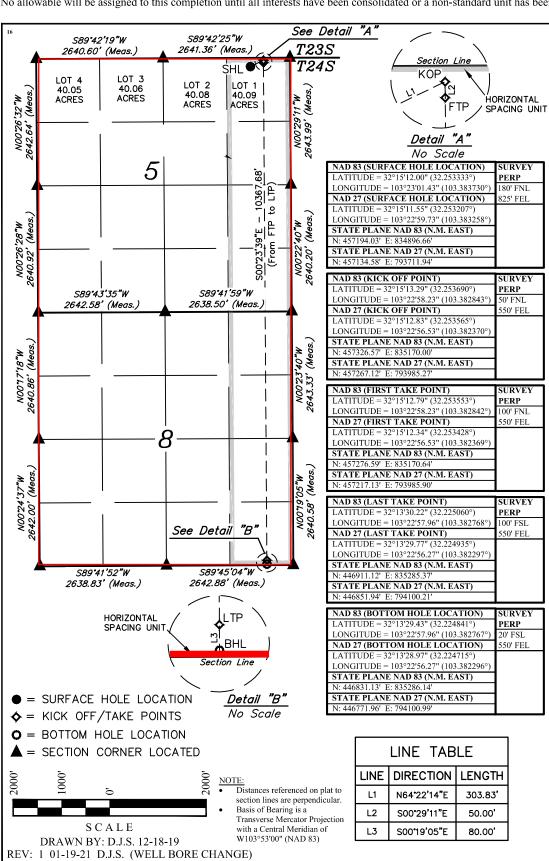

BEFORE THE OIL CONSERVATION DIVISION
Santa Fe, New Mexico
Exhibit No. C2

Submitted by: OXY USA INC. Hearing Date: November 3, 2022 Case No. 23116

Form C-102 District Office

17 OPERATOR

CERTIFICATION

I hereby certify that the information contained herein is true and complete to the best of my knowledge and belief, and that this organization either owns a working interest or

unleased mineral interest in the land including

the proposed bottom hole location or has a right to drill this well at this location pursuan to a contract with an owner of such a mineral or working interest, or to a voluntary pooling

agreement or a compulsory pooling order heretofore entered by the division.

roni\_mathew@oxy.com

Roni Mathew

E-mail Address

10/27/2022

Date

Revised August 1, 2011 Submit one copy to appropriate

State of New Mexico Energy, Minerals & Natural Resources Department OIL CONSERVATION DIVISION