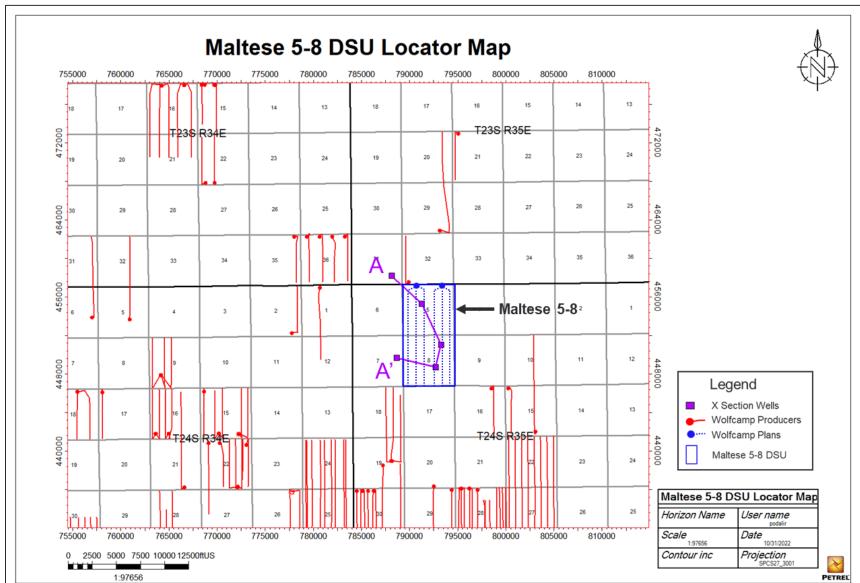

1,280-acre non-standard horizontal well spacing unit in the Wolfcamp formation underlying

Sections 5 and 8, Township 24 South, Range 35 East, NMPM, Lea County, New Mexico, and (b)

pooling all uncommitted mineral owners in this acreage. In support of this application, Oxy states:

- Maltese 5\_8 Fed Com 31H, Maltese 5\_8 Fed Com 35H and Maltese 5\_8 Fed Com 36H to be drilled from a common surface location in the NE/4 NW/4 (Unit C) of Section 5 to bottomhole locations in the SW/4 SW/4 (Unit M) and SE/4 SW/4 (Unit N) of Section 8.
- Maltese 5\_8 Fed Com 37H, Maltese 5\_8 Fed Com 33H and Maltese 5\_8 Fed Com 38H to be drilled from a common surface location in the NE/4 NE/4 (Unit A) of Section 5 to bottomhole location in the SW/4 SE/4 (Unit O) and SE/4 SE/4 (Unit P) of Section 8.

Communitization Agreement for the federal leases within the subject area to allow commingling and the corresponding reduction of the necessary surface facilities.

- 7. Oxy therefore seeks approval of the Proposed Unit to conform to the BLM's requested communitization agreement and to minimize surface disturbance by consolidating facilities and commingling production from existing and future wells in the Proposed Unit.
- 8. Oxy understands that the BLM requires Division approval of the Proposed Unit and that the BLM only approves communitization agreements that conform to a state-approved spacing unit. Without Division approval of the Proposed Unit, Oxy would be required to construct separate facilities for standard spacing units.
- 9. Oxy's Exhibit C-1 is a copy of the proposed communitization agreement for the Wolfcamp formation underlying the subject acreage for the Proposed Unit in this case.
  - 10. The Proposed Unit will be initially dedicated to the following proposed wells:
    - Maltese 5\_8 Fed Com 31H, Maltese 5\_8 Fed Com 35H and Maltese 5\_8
       Fed Com 36H to be drilled from a common surface location in the NE/4
       NW/4 (Lot 3) of Section 5 to bottomhole locations in the SW/4 SW/4 (Unit M) and SE/4 SW/4 (Unit N) of Section 8; and
    - Maltese 5\_8 Fed Com 37H, Maltese 5\_8 Fed Com 33H and Maltese 5\_8
       Fed Com 38H to be drilled from a common surface location in the NE/4
       NE/4 (Lot 1) of Section 5 to bottomhole locations in the SW/4 SE/4 (Unit O) and SE/4 SE/4 (Unit P) of Section 8.
- 11. **OXY Exhibit C-2** contains Form C-102s for the proposed initial wells. These forms demonstrate that the completed interval for each well will meet the standard setback requirements for horizontal oil wells.