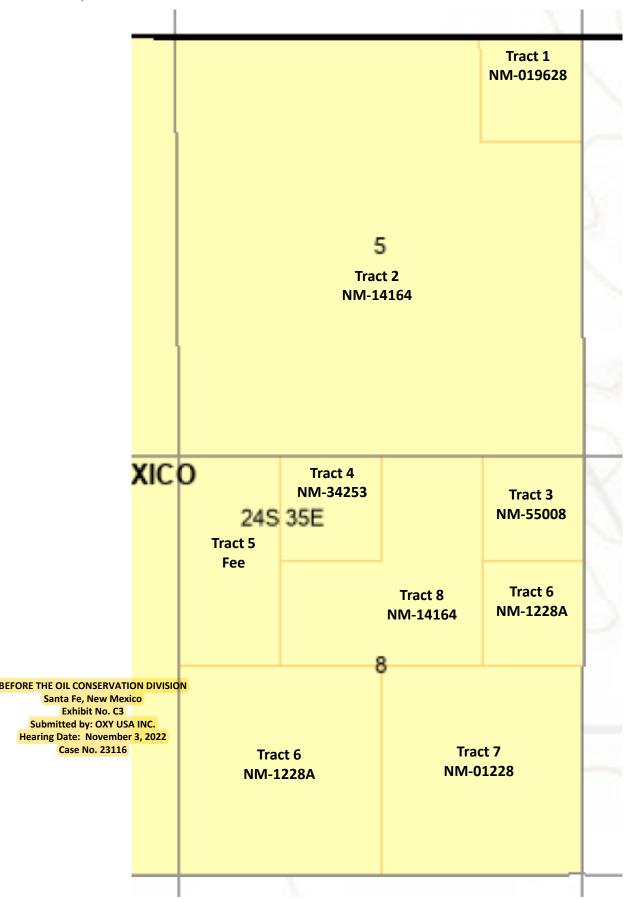

#### Tract No. 1

Lease Serial Number: NMNM-019628

Description of Land Committed: Township 24 South, Range 35 East,

NMPM, Section 5: Lot 1

Current Lessee of Record: BTA OIL Producers LLC

Number of Acres: 40 acres

Name and Percent of WI Owners: OXY USA INC. – 100%

#### Tract No. 2

Lease Serial Number: NMNM-014164

Description of Land Committed: Township 24 South, Range 35 East,

NMPM, Section 5: Lots 2-4, S/2N/2, S/2.

Section 8: W/2NE/4, SE/4NW/4

Current Lessee of Record: COG OPERATING LLC

OXY USA INC.

Advance Energy Partners Hat Mesa LLC Devon Energy Production Company LP

Number of Acres: 720 acres

Name and Percent of WI Owners: OXY USA INC. – 79.52%

Occidental Permian Limited Partnership –

10.24%

OXY USA WTP LP – 5.41% OXY Y-1 Company – 4.84%

#### Tract No. 3

Lease Serial Number: NMNM-055008

Description of Land Committed: Township 24 South, Range 35 East,

NMPM, Section 8: NE/4NE/4

Current Lessee of Record: Advance Energy Partners LLC

Number of Acres: 40 acres

Name and Percent of WI Owners: Occidental Permian Limited Partnership. –

100%

#### Tract No. 4

Lease Serial Number: NMNM-034253

Description of Land Committed: Township 24 South, Range 35 East,

NMPM, Section 8: NE/4NW/4

Current Lessee of Record: OXY USA Inc.

OXY USA WTP Limited Partnership

OXY Y-1 Company

Number of Acres: 40 acres

Name and Percent of WI Owners: OXY USA INC. – 32.31%

OXY Y-1 Company – 66.18%

OXY USA WTP Limited Partnership -

1.51%

#### Tract No. 5

Lease Serial No.: Fee

Description of Land Committed: Township 24 South, Range 35 East,

NMPM. Section 8: W/2NW/4

Number of Acres: 80

Authority for Pooling: Leases contain pooling clause

Lease Owner: See Below

Name and Percent of WI Owners: OXY USA Inc. – 32.87%

OXY Y-1 Company – 64.11% OXY USA WTP LP – 1.46% Dutch Irish Oil, Inc. – 1.56%

Lease No. 1

Lessor: William Anderson Allison

Original Lessee: J.R. Rowan
Date of Lease: May 15, 1972

Lease No. 8

Lessor: Rebecca Ann Allison

Lessee: Sugar Creek Resources LLC

Date of Lease: February 25, 2020

Authority for Pooling: Leases contain pooling clause

Tract No. 6

Lease Serial Number: NMNM-0001228 A

Description of Land Committed: Township 24 South, Range 35 East,

NMPM, Section 8: SW/4, SE/4NE/4

Current Lessee of Record: Occidental Permian Limited Partnership –

50%

XTO Holdings LLC – 50%

Number of Acres: 200 acres

Name and Percent of WI Owners: OXY USA INC. – 24.76%

OXY Y-1 Company - 24.97%

OXY USA WTP Limited Partnership –

.57%

Nortex Corporation – 48.87%

Paul Slayton - .83%

Tract No. 7

Lease Serial Number: NMNM-0001228

Description of Land Committed: Township 24 South, Range 35 East,

NMPM, Section 8: SE/4

Maltese 5\_8 Fed Com 31H, 35H, 36H, 37H, 33H, and 38H

Current Lessee of Record: Occidental Permian Limited Partnership –

50%

XTO Holdings LLC – 50%

Number of Acres: 160 acres

Name and Percent of WI Owners: OXY USA INC. – 49.23%

OXY Y-1 Company - 49.63%

OXY USA WTP Limited Partnership –

1.13%

# **RECAPITULATION**

|           | No. of Acres | Percentage of Interest |
|-----------|--------------|------------------------|
| Tract No. | Committed    | in Communitized Area   |
|           | 40.00        | 2.1252                 |
| 1         | 40.00        | 3.125%                 |
| 2         | 720.00       | 56.25%                 |
| 3         | 40.00        | 3.125%                 |
| 4         | 40.00        | 3.125%                 |
| 5         | 80.00        | 6.25%                  |
| 6         | 200.00       | 15.625%                |
| 7         | 160.00       | 12.5%                  |
|           |              |                        |
| Total     | 1280.00      | 100.0000%              |