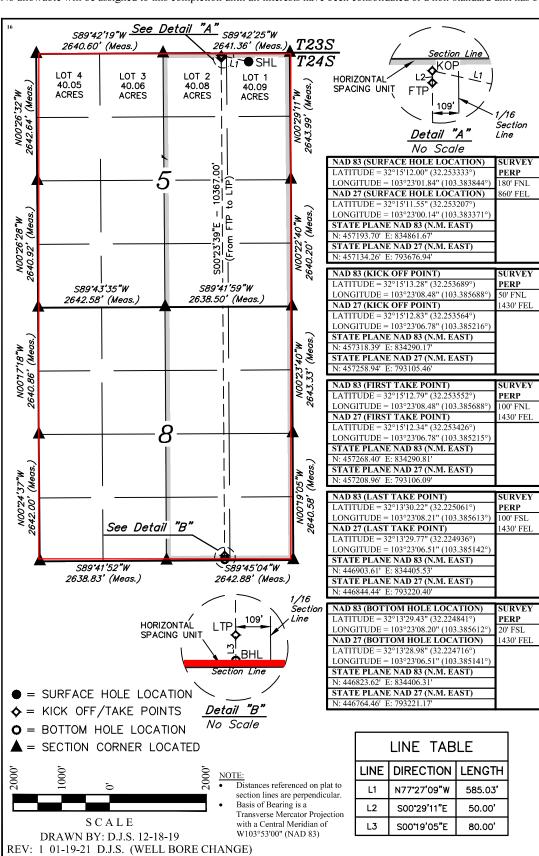

| Received by OCD: 11/1/2022 5:30:51 PM Well #2 | Maltese 5_8 Fed Com 33H (API 30-025-48976) SHL: 180' FNL, 860' FEL (Lot 1), Sec. 5, T24S, R35E. BHL: 20' FSL, 1430' FEL (Unit O), Sec. 8, T24S, R35E.  Completion Target: Wolfcamp Formation Orientation: north to south Completion Status: Expected to be standard  |
|-----------------------------------------------|----------------------------------------------------------------------------------------------------------------------------------------------------------------------------------------------------------------------------------------------------------------------|
| Well #3                                       | Maltese 5_8 Fed Com 35H (API 30-025-48978) SHL: 475' FNL, 1510' FWL (Lot 3), Sec. 5, T24S, R35E. BHL: 20' FSL, 1330' FWL (Unit N), Sec. 8, T24S, R35E.  Completion Target: Wolfcamp Formation Orientation: north to south Completion Status: Expected to be standard |
| Well #4                                       | Maltese 5_8 Fed Com 36H (API 30-025-48979) SHL: 475' FNL, 1510' FWL (Lot 3), Sec. 5, T24S, R35E. BHL: 20' FSL, 1330' FWL (Unit N), Sec. 8, T24S, R35E.  Completion Target: Wolfcamp Formation Orientation: north to south Completion Status: Expected to be standard |
| Well #5                                       | Maltese 5_8 Fed Com 37H (API 30-025-48980) SHL: 180' FNL, 895' FEL (Lot 1), Sec. 5, T24S, R35E. BHL: 20' FSL, 2305' FEL (Unit O), Sec. 8, T24S, R35E.  Completion Target: Wolfcamp Formation Orientation: north to south Completion Status: Expected to be standard  |
| Well #6                                       | Maltese 5_8 Fed Com 38H (API 30-025-48981) SHL: 180' FNL, 825' FEL (Lot 1), Sec. 5, T24S, R35E. BHL: 20' FSL, 550' FEL (Unit P), Sec. 8, T24S, R35E.  Completion Target: Wolfcamp Formation Orientation: north to south Completion Status: Expected to be standard   |
| Horizontal Well First and Last Take Points    | Exhibit C-2                                                                                                                                                                                                                                                          |
| Completion Target (Formation, TVD and MD)     | Exhibit C-4                                                                                                                                                                                                                                                          |
| AFE Capex and Operating Costs                 |                                                                                                                                                                                                                                                                      |
| Drilling Supervision/Month \$                 | \$8,500                                                                                                                                                                                                                                                              |
| Production Supervision/Month \$               | \$850                                                                                                                                                                                                                                                                |
| Justification for Supervision Costs           | Exhibit C                                                                                                                                                                                                                                                            |
| Requested Risk Charge                         | 200%                                                                                                                                                                                                                                                                 |
| Natise af Haninging: 11/2/2022 8:03:26 AM     |                                                                                                                                                                                                                                                                      |

Communitization Agreement for the federal leases within the subject area to allow commingling and the corresponding reduction of the necessary surface facilities.

- 7. Oxy therefore seeks approval of the Proposed Unit to conform to the BLM's requested communitization agreement and to minimize surface disturbance by consolidating facilities and commingling production from existing and future wells in the Proposed Unit.
- 8. Oxy understands that the BLM requires Division approval of the Proposed Unit and that the BLM only approves communitization agreements that conform to a state-approved spacing unit. Without Division approval of the Proposed Unit, Oxy would be required to construct separate facilities for standard spacing units.
- 9. Oxy's Exhibit C-1 is a copy of the proposed communitization agreement for the Wolfcamp formation underlying the subject acreage for the Proposed Unit in this case.
  - 10. The Proposed Unit will be initially dedicated to the following proposed wells:
    - Maltese 5\_8 Fed Com 31H, Maltese 5\_8 Fed Com 35H and Maltese 5\_8
       Fed Com 36H to be drilled from a common surface location in the NE/4
       NW/4 (Lot 3) of Section 5 to bottomhole locations in the SW/4 SW/4 (Unit M) and SE/4 SW/4 (Unit N) of Section 8; and
    - Maltese 5\_8 Fed Com 37H, Maltese 5\_8 Fed Com 33H and Maltese 5\_8
       Fed Com 38H to be drilled from a common surface location in the NE/4
       NE/4 (Lot 1) of Section 5 to bottomhole locations in the SW/4 SE/4 (Unit O) and SE/4 SE/4 (Unit P) of Section 8.
- 11. **OXY Exhibit C-2** contains Form C-102s for the proposed initial wells. These forms demonstrate that the completed interval for each well will meet the standard setback requirements for horizontal oil wells.