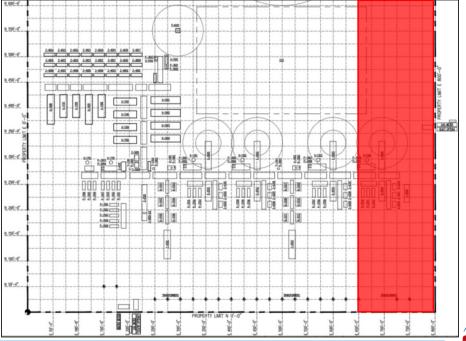

BEFORE THE OIL CONSERVATION DIVISION
Santa Fe, New Mexico
Exhibit No. C2

Submitted by: OXY USA INC. Hearing Date: November 3, 2022 Case No. 23116

Form C-102 District Office

17 OPERATOR

CERTIFICATION

I hereby certify that the information contained herein is true and complete to the best of my knowledge and belief, and that this organization either owns a working interest or

unleased mineral interest in the land including

the proposed bottom hole location or has a right to drill this well at this location pursuan to a contract with an owner of such a mineral or working interest, or to a voluntary pooling

agreement or a compulsory pooling order heretofore entered by the division.

roni\_mathew@oxy.com

Roni Mathew

E-mail Address

10/27/2022

Date

Revised August 1, 2011 Submit one copy to appropriate

State of New Mexico Energy, Minerals & Natural Resources Department OIL CONSERVATION DIVISION