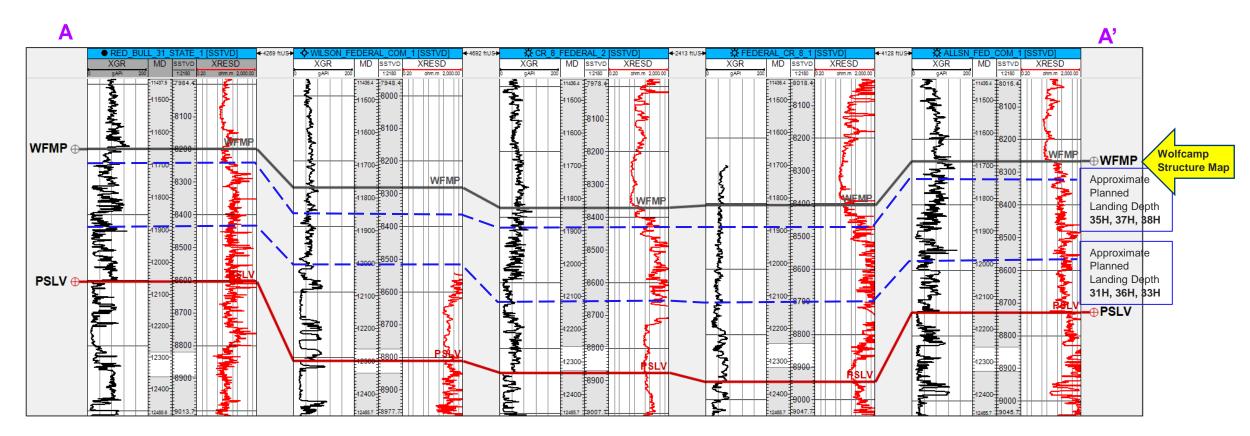

corresponding Communitization Agreement for the federal leases within the subject area.

3. Due to the nature and configuration of the federal leases in the subject area, the

Bureau of Land Management ("BLM") will not approve the commingling of production at central

facilities if the subject area is developed using standard horizontal well spacing units. See, e.g.,

43 CFR 3173.14 (addressing authorized commingling). However, if the proposed non-standard

spacing unit is approved by the Division, the BLM has stated it will issue a corresponding

Communitization Agreement for the federal leases within the subject area to allow commingling

and the corresponding reduction of the necessary surface facilities.

BEFORE THE OIL CONSERVATION DIVISION

Santa Fe, New Mexico
Exhibit No. B
Submitted by: OXY USA INC.

Hearing Date: November 3, 2022

Case No. 23116

- 4. Oxy seeks to minimize cost and surface disturbance by consolidating facilities and commingling production from existing and future wells in the proposed non-standard spacing unit. To allow the proposed wells to be dedicated to a Communitization Agreement, Oxy requires approval of a corresponding non-standard horizontal well spacing unit in the Wolfcamp formation.
- 5. Oxy seeks to initially dedicate the proposed non-standard horizontal well spacing unit and the corresponding Communitization Agreement to the following proposed wells:
  - Maltese 5\_8 Fed Com 31H, Maltese 5\_8 Fed Com 35H and Maltese 5\_8 Fed Com 36H to be drilled from a common surface location in the NE/4 NW/4 (Unit C) of Section 5 to bottomhole locations in the SW/4 SW/4 (Unit M) and SE/4 SW/4 (Unit N) of Section 8.
  - Maltese 5\_8 Fed Com 37H, Maltese 5\_8 Fed Com 33H and Maltese 5\_8 Fed Com 38H to be drilled from a common surface location in the NE/4 NE/4 (Unit A) of Section 5 to bottomhole location in the SW/4 SE/4 (Unit O) and SE/4 SE/4 (Unit P) of Section 8.
- 6. Applicant has sought and been unable to obtain voluntary agreement for the development of these lands from all mineral interest owners in the subject spacing unit.
- 7. The pooling of interests will avoid the drilling of unnecessary wells, will prevent waste, and will protect correlative rights.
- 8. Approval of this application will allow Oxy to efficiently locate surface facilities, reduce surface disturbance, lower operating costs and facilitate effective well spacing.
- 9. Approval of this application is in the best interest of conservation, the prevention of waste and the protection of correlative rights.