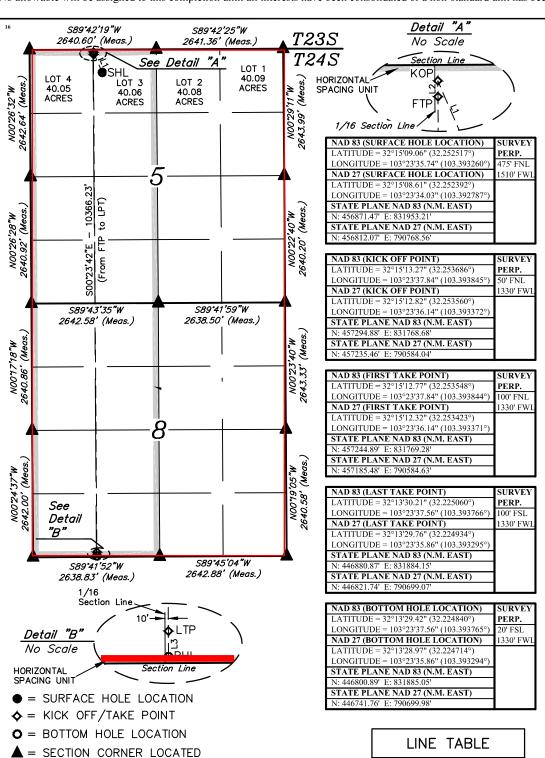

| Received by OCD: 11/1/2022 5:30:51 PM Well #2 | Maltese 5_8 Fed Com 33H (API 30-025-48976) SHL: 180' FNL, 860' FEL (Lot 1), Sec. 5, T24S, R35E. BHL: 20' FSL, 1430' FEL (Unit O), Sec. 8, T24S, R35E.  Completion Target: Wolfcamp Formation Orientation: north to south Completion Status: Expected to be standard  |
|-----------------------------------------------|----------------------------------------------------------------------------------------------------------------------------------------------------------------------------------------------------------------------------------------------------------------------|
| Well #3                                       | Maltese 5_8 Fed Com 35H (API 30-025-48978) SHL: 475' FNL, 1510' FWL (Lot 3), Sec. 5, T24S, R35E. BHL: 20' FSL, 1330' FWL (Unit N), Sec. 8, T24S, R35E.  Completion Target: Wolfcamp Formation Orientation: north to south Completion Status: Expected to be standard |
| Well #4                                       | Maltese 5_8 Fed Com 36H (API 30-025-48979) SHL: 475' FNL, 1510' FWL (Lot 3), Sec. 5, T24S, R35E. BHL: 20' FSL, 1330' FWL (Unit N), Sec. 8, T24S, R35E.  Completion Target: Wolfcamp Formation Orientation: north to south Completion Status: Expected to be standard |
| Well #5                                       | Maltese 5_8 Fed Com 37H (API 30-025-48980) SHL: 180' FNL, 895' FEL (Lot 1), Sec. 5, T24S, R35E. BHL: 20' FSL, 2305' FEL (Unit O), Sec. 8, T24S, R35E.  Completion Target: Wolfcamp Formation Orientation: north to south Completion Status: Expected to be standard  |
| Well #6                                       | Maltese 5_8 Fed Com 38H (API 30-025-48981) SHL: 180' FNL, 825' FEL (Lot 1), Sec. 5, T24S, R35E. BHL: 20' FSL, 550' FEL (Unit P), Sec. 8, T24S, R35E.  Completion Target: Wolfcamp Formation Orientation: north to south Completion Status: Expected to be standard   |
| Horizontal Well First and Last Take Points    | Exhibit C-2                                                                                                                                                                                                                                                          |
| Completion Target (Formation, TVD and MD)     | Exhibit C-4                                                                                                                                                                                                                                                          |
| AFE Capex and Operating Costs                 |                                                                                                                                                                                                                                                                      |
| Drilling Supervision/Month \$                 | \$8,500                                                                                                                                                                                                                                                              |
| Production Supervision/Month \$               | \$850                                                                                                                                                                                                                                                                |
| Justification for Supervision Costs           | Exhibit C                                                                                                                                                                                                                                                            |
| Requested Risk Charge                         | 200%                                                                                                                                                                                                                                                                 |
| Natise af Haninging: 11/2/2022 8:03:26 AM     |                                                                                                                                                                                                                                                                      |

Communitization Agreement for the federal leases within the subject area to allow commingling and the corresponding reduction of the necessary surface facilities.

- 7. Oxy therefore seeks approval of the Proposed Unit to conform to the BLM's requested communitization agreement and to minimize surface disturbance by consolidating facilities and commingling production from existing and future wells in the Proposed Unit.
- 8. Oxy understands that the BLM requires Division approval of the Proposed Unit and that the BLM only approves communitization agreements that conform to a state-approved spacing unit. Without Division approval of the Proposed Unit, Oxy would be required to construct separate facilities for standard spacing units.
- 9. Oxy's Exhibit C-1 is a copy of the proposed communitization agreement for the Wolfcamp formation underlying the subject acreage for the Proposed Unit in this case.
  - 10. The Proposed Unit will be initially dedicated to the following proposed wells:
    - Maltese 5\_8 Fed Com 31H, Maltese 5\_8 Fed Com 35H and Maltese 5\_8
       Fed Com 36H to be drilled from a common surface location in the NE/4
       NW/4 (Lot 3) of Section 5 to bottomhole locations in the SW/4 SW/4 (Unit M) and SE/4 SW/4 (Unit N) of Section 8; and
    - Maltese 5\_8 Fed Com 37H, Maltese 5\_8 Fed Com 33H and Maltese 5\_8
       Fed Com 38H to be drilled from a common surface location in the NE/4
       NE/4 (Lot 1) of Section 5 to bottomhole locations in the SW/4 SE/4 (Unit O) and SE/4 SE/4 (Unit P) of Section 8.
- 11. **OXY Exhibit C-2** contains Form C-102s for the proposed initial wells. These forms demonstrate that the completed interval for each well will meet the standard setback requirements for horizontal oil wells.