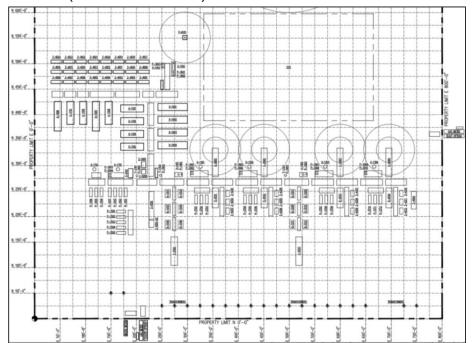

BEFORE THE OIL CONSERVATION DIVISION
Santa Fe, New Mexico
Exhibit No. C2

Submitted by: OXY USA INC. Hearing Date: November 3, 2022 Case No. 23116

Form C-102 District Office

17 OPERATOR

CERTIFICATION

I hereby certify that the information contained herein is true and complete to the best of my knowledge and belief, and that this organization either owns a working interest or

unleased mineral interest in the land including

the proposed bottom hole location or has a right to drill this well at this location pursuan to a contract with an owner of such a mineral or working interest, or to a voluntary pooling

agreement or a compulsory pooling order heretofore entered by the division.

roni\_mathew@oxy.com

Roni Mathew

E-mail Address

10/27/2022

Date

Revised August 1, 2011 Submit one copy to appropriate

State of New Mexico Energy, Minerals & Natural Resources Department OIL CONSERVATION DIVISION