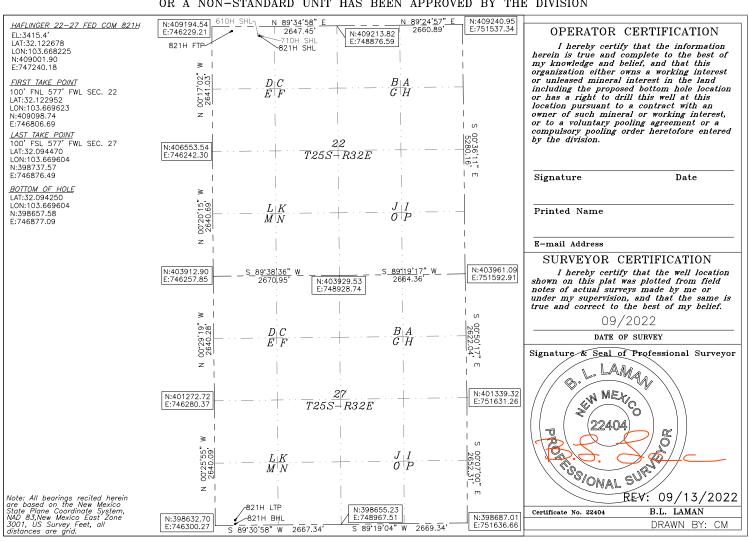

WELL LOCATION AND ACREAGE DEDICATION PLAT

Pool Code

Property Name

HAFLINGER 22-27 FED COM

Well Number
304H

HAFLINGER 22-27 FED COM

OGRID No.

6137

DEVON ENERGY PRODUCTION COMPANY, L.P.

304H

Elevation
3416.5'

#### Surface Location

| UL or lot No. | Section | Township | Range | Lot Idn | Feet from the | North/South line | Feet from the | East/West line | County |
|---------------|---------|----------|-------|---------|---------------|------------------|---------------|----------------|--------|
| С             | 22      | 25-S     | 32-E  |         | 200           | NORTH            | 1945          | WEST           | LEA    |

#### Bottom Hole Location If Different From Surface

| UL or lot No.                                          | Section | Township | Range   | Lot Idn | Feet from the | North/South line | Feet from the | East/West line | County |
|--------------------------------------------------------|---------|----------|---------|---------|---------------|------------------|---------------|----------------|--------|
| Ν                                                      | 27      | 25-S     | 32-E    |         | 20            | SOUTH            | 2310          | WEST           | LEA    |
| Dedicated Acres   Joint or Infill   Consolidation Code |         |          | Code Or | der No. |               |                  |               |                |        |
|                                                        |         |          |         |         |               |                  |               |                |        |

# NO ALLOWABLE WILL BE ASSIGNED TO THIS COMPLETION UNTIL ALL INTERESTS HAVE BEEN CONSOLIDATED OR A NON-STANDARD UNIT HAS BEEN APPROVED BY THE DIVISION

| Inten                                               | t                        | As Dril       | led                                          |         |                |         |                  |           |       |          |              |            |                     |
|-----------------------------------------------------|--------------------------|---------------|----------------------------------------------|---------|----------------|---------|------------------|-----------|-------|----------|--------------|------------|---------------------|
| API#                                                |                          |               |                                              |         |                |         |                  |           |       |          |              |            |                     |
| Operator Name: DEVON ENERGY PRODUCTION COMPANY, LP. |                          |               |                                              |         | N              | -       | erty Nam         |           | 27 FE | ED C     | MC           |            | Well Number<br>304H |
| Kick C                                              | Off Point                | (KOP)         |                                              |         |                |         |                  |           |       |          |              |            |                     |
| UL                                                  | Section                  | Township      | Range                                        | Lot     | Feet           |         | From N/S         | Fee       | et    | Fron     | n E/W        | County     |                     |
| Latitu                                              | ıde                      |               |                                              |         | Longitu        | ude     |                  |           |       |          |              | NAD        |                     |
|                                                     |                          |               |                                              |         |                |         |                  |           |       |          |              |            |                     |
| First 1                                             | Гаke Poin                | nt (FTP)      |                                              |         |                |         |                  |           |       |          |              |            |                     |
| C                                                   | Section 22               | Township 25-S | Range<br>32-E                                | Lot     | Feet<br>100    |         | From N/S<br>NORT | H 23      |       |          | s E/W<br>EST | County LEA |                     |
| 132.                                                | 1229                     | 57            |                                              |         | Longitu<br>103 |         | 4025             |           |       |          |              | NAD<br>83  |                     |
| Last T                                              | ake Poin                 | t (LTP)       |                                              |         |                |         |                  |           |       |          |              |            |                     |
| UL<br><b>N</b>                                      | Section 27               | Township 25-S | Range<br>32-E                                | Lot     | Feet<br>100    |         | n N/S Fe         | et<br>310 | From  | E/W      | Count        |            |                     |
| Latitu                                              |                          | I             | <u>                                     </u> |         | Longitu        | ıde     | 4008             |           |       |          | NAD<br>83    | -          |                     |
|                                                     |                          |               |                                              |         |                |         |                  |           |       |          |              |            |                     |
| Is this                                             | s well the               | defining v    | vell for th                                  | e Horiz | zontal Sı      | pacing  | Unit?            |           |       |          |              |            |                     |
|                                                     |                          | J             |                                              |         | ·              |         |                  |           |       |          |              |            |                     |
| Is this                                             | s well an                | infill well?  |                                              |         |                |         |                  |           |       |          |              |            |                     |
|                                                     | ll is yes pl<br>ng Unit. | lease prov    | ide API if                                   | availab | ole, Opei      | rator N | Name and         | l well    | numbe | er for I | Definir      | ng well fo | or Horizontal       |
| API#                                                |                          |               |                                              |         |                |         |                  |           |       |          |              |            |                     |
| Ope                                                 | rator Nar                | me:           | 1                                            |         |                | Prop    | erty Nam         | ie:       |       |          |              |            | Well Number         |
|                                                     |                          |               |                                              |         |                |         |                  |           |       |          |              |            | K7.06/20/2019       |