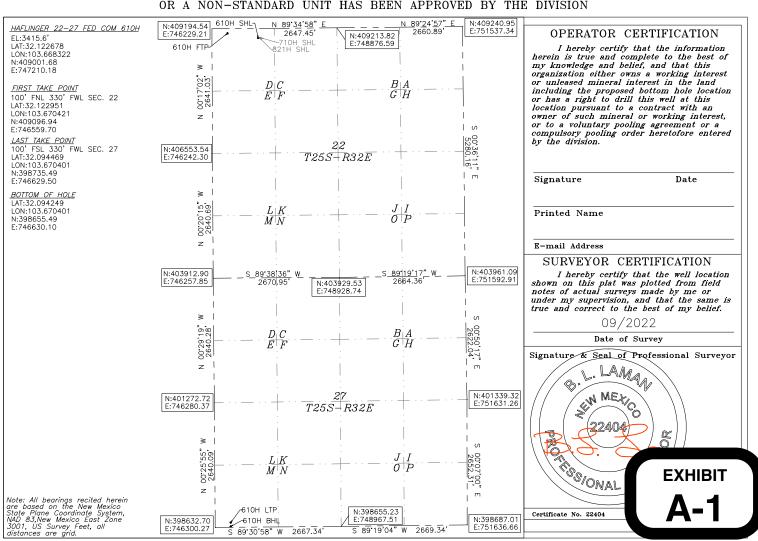

WELL LOCATION AND ACREAGE DEDICATION PLAT

Pool Code

Property Name

HAFLINGER 22-27 FED COM

Well Number
304H

HAFLINGER 22-27 FED COM

OGRID No.

6137

DEVON ENERGY PRODUCTION COMPANY, L.P.

304H

Elevation
3416.5'

#### Surface Location

| UL or lot No. | Section | Township | Range | Lot Idn | Feet from the | North/South line | Feet from the | East/West line | County |
|---------------|---------|----------|-------|---------|---------------|------------------|---------------|----------------|--------|
| С             | 22      | 25-S     | 32-E  |         | 200           | NORTH            | 1945          | WEST           | LEA    |

#### Bottom Hole Location If Different From Surface

| UL or lot No.                                          | Section | Township | Range   | Lot Idn | Feet from the | North/South line | Feet from the | East/West line | County |
|--------------------------------------------------------|---------|----------|---------|---------|---------------|------------------|---------------|----------------|--------|
| Ν                                                      | 27      | 25-S     | 32-E    |         | 20            | SOUTH            | 2310          | WEST           | LEA    |
| Dedicated Acres   Joint or Infill   Consolidation Code |         |          | Code Or | der No. |               |                  |               |                |        |
|                                                        |         |          |         |         |               |                  |               |                |        |

# NO ALLOWABLE WILL BE ASSIGNED TO THIS COMPLETION UNTIL ALL INTERESTS HAVE BEEN CONSOLIDATED OR A NON-STANDARD UNIT HAS BEEN APPROVED BY THE DIVISION

| Inten                                               | t                        | As Dril       | led                                          |         |                |         |                  |           |       |          |              |            |                     |
|-----------------------------------------------------|--------------------------|---------------|----------------------------------------------|---------|----------------|---------|------------------|-----------|-------|----------|--------------|------------|---------------------|
| API#                                                |                          |               |                                              |         |                |         |                  |           |       |          |              |            |                     |
| Operator Name: DEVON ENERGY PRODUCTION COMPANY, LP. |                          |               |                                              |         | N              | -       | erty Nam         |           | 27 FE | ED C     | MC           |            | Well Number<br>304H |
| Kick C                                              | Off Point                | (KOP)         |                                              |         |                |         |                  |           |       |          |              |            |                     |
| UL                                                  | Section                  | Township      | Range                                        | Lot     | Feet           |         | From N/S         | Fee       | et    | Fron     | n E/W        | County     |                     |
| Latitu                                              | ıde                      |               |                                              |         | Longitu        | ude     |                  |           |       |          |              | NAD        |                     |
|                                                     |                          |               |                                              |         |                |         |                  |           |       |          |              |            |                     |
| First 1                                             | Гаke Poin                | nt (FTP)      |                                              |         |                |         |                  |           |       |          |              |            |                     |
| C                                                   | Section 22               | Township 25-S | Range<br>32-E                                | Lot     | Feet<br>100    |         | From N/S<br>NORT | H 23      |       |          | s E/W<br>EST | County LEA |                     |
| 132.                                                | 1229                     | 57            |                                              |         | Longitu<br>103 |         | 4025             |           |       |          |              | NAD<br>83  |                     |
| Last T                                              | ake Poin                 | t (LTP)       |                                              |         |                |         |                  |           |       |          |              |            |                     |
| UL<br><b>N</b>                                      | Section 27               | Township 25-S | Range<br>32-E                                | Lot     | Feet<br>100    |         | n N/S Fe         | et<br>310 | From  | E/W      | Count        |            |                     |
| Latitu                                              |                          | I             | <u>                                     </u> |         | Longitu        | ıde     | 4008             |           |       |          | NAD<br>83    | -          |                     |
|                                                     |                          |               |                                              |         |                |         |                  |           |       |          |              |            |                     |
| Is this                                             | s well the               | defining v    | vell for th                                  | e Horiz | zontal Sı      | pacing  | Unit?            |           |       |          |              |            |                     |
|                                                     |                          | J             |                                              |         | ·              |         |                  |           |       |          |              |            |                     |
| Is this                                             | s well an                | infill well?  |                                              |         |                |         |                  |           |       |          |              |            |                     |
|                                                     | ll is yes pl<br>ng Unit. | lease prov    | ide API if                                   | availab | ole, Opei      | rator N | Name and         | l well    | numbe | er for I | Definir      | ng well fo | or Horizontal       |
| API#                                                |                          |               |                                              |         |                |         |                  |           |       |          |              |            |                     |
| Ope                                                 | rator Nar                | me:           | 1                                            |         |                | Prop    | erty Nam         | ie:       |       |          |              |            | Well Number         |
|                                                     |                          |               |                                              |         |                |         |                  |           |       |          |              |            | K7.06/20/2019       |