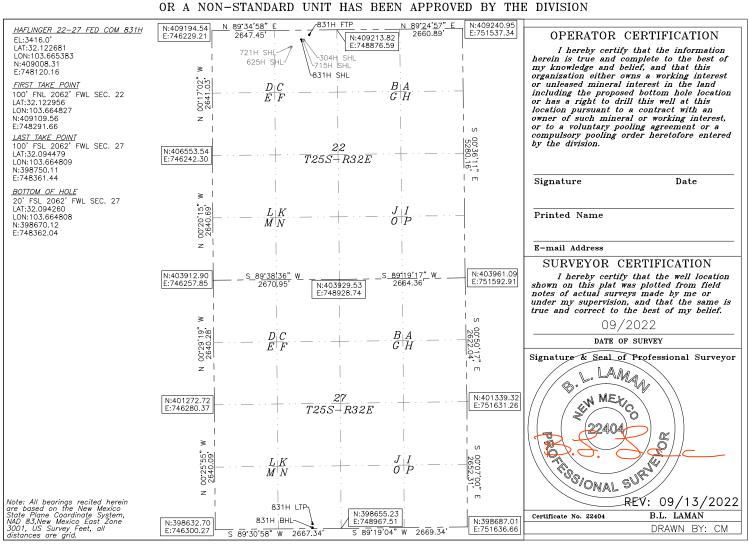

WELL LOCATION AND ACREAGE DEDICATION PLAT

Pool Code

Property Name

HAFLINGER 22-27 FED COM

Well Number
304H

HAFLINGER 22-27 FED COM

OGRID No.

6137

DEVON ENERGY PRODUCTION COMPANY, L.P.

304H

Elevation
3416.5'

#### Surface Location

| UL or lot No. | Section | Township | Range | Lot Idn | Feet from the | North/South line | Feet from the | East/West line | County |
|---------------|---------|----------|-------|---------|---------------|------------------|---------------|----------------|--------|
| С             | 22      | 25-S     | 32-E  |         | 200           | NORTH            | 1945          | WEST           | LEA    |

#### Bottom Hole Location If Different From Surface

| UL or lot No.                                          | Section | Township | Range   | Lot Idn | Feet from the | North/South line | Feet from the | East/West line | County |
|--------------------------------------------------------|---------|----------|---------|---------|---------------|------------------|---------------|----------------|--------|
| Ν                                                      | 27      | 25-S     | 32-E    |         | 20            | SOUTH            | 2310          | WEST           | LEA    |
| Dedicated Acres   Joint or Infill   Consolidation Code |         |          | Code Or | der No. |               |                  |               |                |        |
|                                                        |         |          |         |         |               |                  |               |                |        |

# NO ALLOWABLE WILL BE ASSIGNED TO THIS COMPLETION UNTIL ALL INTERESTS HAVE BEEN CONSOLIDATED OR A NON-STANDARD UNIT HAS BEEN APPROVED BY THE DIVISION

| Inten                                               | t                        | As Dril       | led                                          |         |                |         |                  |           |       |          |              |            |                     |
|-----------------------------------------------------|--------------------------|---------------|----------------------------------------------|---------|----------------|---------|------------------|-----------|-------|----------|--------------|------------|---------------------|
| API#                                                |                          |               |                                              |         |                |         |                  |           |       |          |              |            |                     |
| Operator Name: DEVON ENERGY PRODUCTION COMPANY, LP. |                          |               |                                              |         | N              | -       | erty Nam         |           | 27 FE | ED C     | MC           |            | Well Number<br>304H |
| Kick C                                              | Off Point                | (KOP)         |                                              |         |                |         |                  |           |       |          |              |            |                     |
| UL                                                  | Section                  | Township      | Range                                        | Lot     | Feet           |         | From N/S         | Fee       | et    | Fron     | n E/W        | County     |                     |
| Latitu                                              | ıde                      |               |                                              |         | Longitu        | ude     |                  |           |       |          |              | NAD        |                     |
|                                                     |                          |               |                                              |         |                |         |                  |           |       |          |              |            |                     |
| First 1                                             | Гаke Poin                | nt (FTP)      |                                              |         |                |         |                  |           |       |          |              |            |                     |
| C                                                   | Section 22               | Township 25-S | Range<br>32-E                                | Lot     | Feet<br>100    |         | From N/S<br>NORT | H 23      |       |          | s E/W<br>EST | County LEA |                     |
| 132.                                                | 1229                     | 57            |                                              |         | Longitu<br>103 |         | 4025             |           |       |          |              | NAD<br>83  |                     |
| Last T                                              | ake Poin                 | t (LTP)       |                                              |         |                |         |                  |           |       |          |              |            |                     |
| UL<br><b>N</b>                                      | Section 27               | Township 25-S | Range<br>32-E                                | Lot     | Feet<br>100    |         | n N/S Fe         | et<br>310 | From  | E/W      | Count        |            |                     |
| Latitu                                              |                          | I             | <u>                                     </u> |         | Longitu        | ıde     | 4008             |           |       |          | NAD<br>83    | -          |                     |
|                                                     |                          |               |                                              |         |                |         |                  |           |       |          |              |            |                     |
| Is this                                             | s well the               | defining v    | vell for th                                  | e Horiz | zontal Sı      | pacing  | Unit?            |           |       |          |              |            |                     |
|                                                     |                          | J             |                                              |         | ·              |         |                  |           |       |          |              |            |                     |
| Is this                                             | s well an                | infill well?  |                                              |         |                |         |                  |           |       |          |              |            |                     |
|                                                     | ll is yes pl<br>ng Unit. | lease prov    | ide API if                                   | availab | ole, Opei      | rator N | Name and         | l well    | numbe | er for I | Definir      | ng well fo | or Horizontal       |
| API#                                                |                          |               |                                              |         |                |         |                  |           |       |          |              |            |                     |
| Ope                                                 | rator Nar                | me:           | 1                                            |         |                | Prop    | erty Nam         | ie:       |       |          |              |            | Well Number         |
|                                                     |                          |               |                                              |         |                |         |                  |           |       |          |              |            | K7.06/20/2019       |