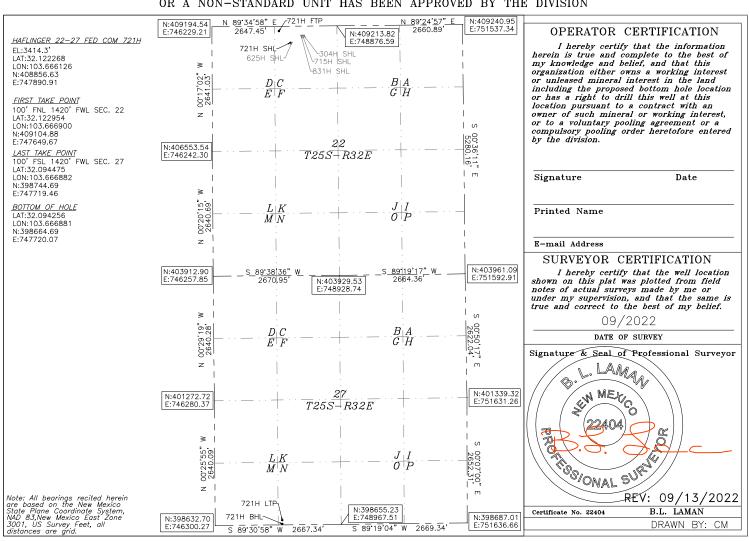

WELL LOCATION AND ACREAGE DEDICATION PLAT

Pool Code

Property Name

HAFLINGER 22-27 FED COM

Well Number
304H

HAFLINGER 22-27 FED COM

OGRID No.

6137

DEVON ENERGY PRODUCTION COMPANY, L.P.

304H

Elevation
3416.5'

#### Surface Location

| UL or lot No. | Section | Township | Range | Lot Idn | Feet from the | North/South line | Feet from the | East/West line | County |
|---------------|---------|----------|-------|---------|---------------|------------------|---------------|----------------|--------|
| С             | 22      | 25-S     | 32-E  |         | 200           | NORTH            | 1945          | WEST           | LEA    |

#### Bottom Hole Location If Different From Surface

| UL or lot No.                                          | Section | Township | Range   | Lot Idn | Feet from the | North/South line | Feet from the | East/West line | County |
|--------------------------------------------------------|---------|----------|---------|---------|---------------|------------------|---------------|----------------|--------|
| Ν                                                      | 27      | 25-S     | 32-E    |         | 20            | SOUTH            | 2310          | WEST           | LEA    |
| Dedicated Acres   Joint or Infill   Consolidation Code |         |          | Code Or | der No. |               |                  |               |                |        |
|                                                        |         |          |         |         |               |                  |               |                |        |

# NO ALLOWABLE WILL BE ASSIGNED TO THIS COMPLETION UNTIL ALL INTERESTS HAVE BEEN CONSOLIDATED OR A NON-STANDARD UNIT HAS BEEN APPROVED BY THE DIVISION

| Inten                                               | t                        | As Dril       | led                                          |         |                |         |                  |           |       |          |              |            |                     |
|-----------------------------------------------------|--------------------------|---------------|----------------------------------------------|---------|----------------|---------|------------------|-----------|-------|----------|--------------|------------|---------------------|
| API#                                                |                          |               |                                              |         |                |         |                  |           |       |          |              |            |                     |
| Operator Name: DEVON ENERGY PRODUCTION COMPANY, LP. |                          |               |                                              |         | N              | -       | erty Nam         |           | 27 FE | ED C     | MC           |            | Well Number<br>304H |
| Kick C                                              | Off Point                | (KOP)         |                                              |         |                |         |                  |           |       |          |              |            |                     |
| UL                                                  | Section                  | Township      | Range                                        | Lot     | Feet           |         | From N/S         | Fee       | et    | Fron     | n E/W        | County     |                     |
| Latitu                                              | ıde                      |               |                                              |         | Longitu        | ude     |                  |           |       |          |              | NAD        |                     |
|                                                     |                          |               |                                              |         |                |         |                  |           |       |          |              |            |                     |
| First 1                                             | Гаke Poin                | nt (FTP)      |                                              |         |                |         |                  |           |       |          |              |            |                     |
| C                                                   | Section 22               | Township 25-S | Range<br>32-E                                | Lot     | Feet<br>100    |         | From N/S<br>NORT | H 23      |       |          | s E/W<br>EST | County LEA |                     |
| 132.                                                | 1229                     | 57            |                                              |         | Longitu<br>103 |         | 4025             |           |       |          |              | NAD<br>83  |                     |
| Last T                                              | ake Poin                 | t (LTP)       |                                              |         |                |         |                  |           |       |          |              |            |                     |
| UL<br><b>N</b>                                      | Section 27               | Township 25-S | Range<br>32-E                                | Lot     | Feet<br>100    |         | n N/S Fe         | et<br>310 | From  | E/W      | Count        |            |                     |
| Latitu                                              |                          | I             | <u>                                     </u> |         | Longitu        | ıde     | 4008             |           |       |          | NAD<br>83    | -          |                     |
|                                                     |                          |               |                                              |         |                |         |                  |           |       |          |              |            |                     |
| Is this                                             | s well the               | defining v    | vell for th                                  | e Horiz | zontal Sı      | pacing  | Unit?            |           |       |          |              |            |                     |
|                                                     |                          | J             |                                              |         | ·              |         |                  |           |       |          |              |            |                     |
| Is this                                             | s well an                | infill well?  |                                              |         |                |         |                  |           |       |          |              |            |                     |
|                                                     | ll is yes pl<br>ng Unit. | lease prov    | ide API if                                   | availab | ole, Opei      | rator N | Name and         | l well    | numbe | er for I | Definir      | ng well fo | or Horizontal       |
| API#                                                |                          |               |                                              |         |                |         |                  |           |       |          |              |            |                     |
| Ope                                                 | rator Nar                | me:           | 1                                            |         |                | Prop    | erty Nam         | ie:       |       |          |              |            | Well Number         |
|                                                     |                          |               |                                              |         |                |         |                  |           |       |          |              |            | K7.06/20/2019       |