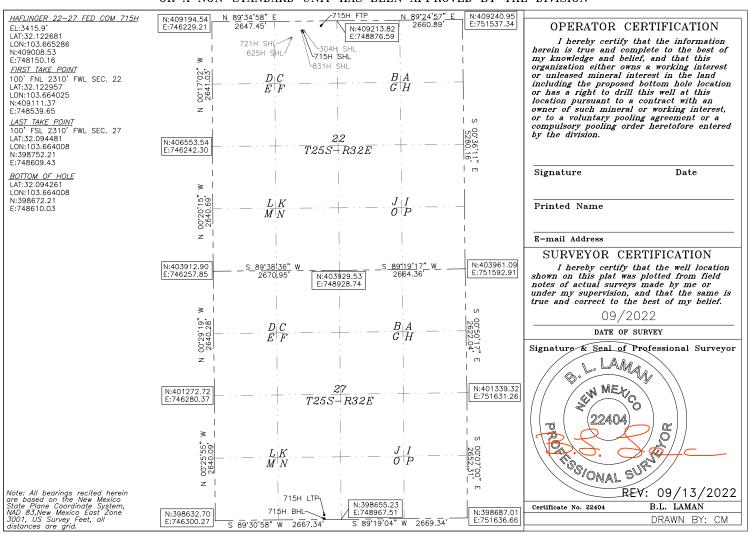

WELL LOCATION AND ACREAGE DEDICATION PLAT

Pool Code

Property Name

HAFLINGER 22-27 FED COM

Well Number
304H

HAFLINGER 22-27 FED COM

OGRID No.

6137

DEVON ENERGY PRODUCTION COMPANY, L.P.

304H

Elevation
3416.5'

#### Surface Location

| UL or lot No. | Section | Township | Range | Lot Idn | Feet from the | North/South line | Feet from the | East/West line | County |
|---------------|---------|----------|-------|---------|---------------|------------------|---------------|----------------|--------|
| С             | 22      | 25-S     | 32-E  |         | 200           | NORTH            | 1945          | WEST           | LEA    |

#### Bottom Hole Location If Different From Surface

| UL or lot No.                                          | Section | Township | Range   | Lot Idn | Feet from the | North/South line | Feet from the | East/West line | County |
|--------------------------------------------------------|---------|----------|---------|---------|---------------|------------------|---------------|----------------|--------|
| Ν                                                      | 27      | 25-S     | 32-E    |         | 20            | SOUTH            | 2310          | WEST           | LEA    |
| Dedicated Acres   Joint or Infill   Consolidation Code |         |          | Code Or | der No. |               |                  |               |                |        |
|                                                        |         |          |         |         |               |                  |               |                |        |

# NO ALLOWABLE WILL BE ASSIGNED TO THIS COMPLETION UNTIL ALL INTERESTS HAVE BEEN CONSOLIDATED OR A NON-STANDARD UNIT HAS BEEN APPROVED BY THE DIVISION

| Inten                                               | t                        | As Dril       | led                                          |         |                |         |                  |           |       |          |              |            |                     |
|-----------------------------------------------------|--------------------------|---------------|----------------------------------------------|---------|----------------|---------|------------------|-----------|-------|----------|--------------|------------|---------------------|
| API#                                                |                          |               |                                              |         |                |         |                  |           |       |          |              |            |                     |
| Operator Name: DEVON ENERGY PRODUCTION COMPANY, LP. |                          |               |                                              |         | N              | -       | erty Nam         |           | 27 FE | ED C     | MC           |            | Well Number<br>304H |
| Kick C                                              | Off Point                | (KOP)         |                                              |         |                |         |                  |           |       |          |              |            |                     |
| UL                                                  | Section                  | Township      | Range                                        | Lot     | Feet           |         | From N/S         | Fee       | et    | Fron     | n E/W        | County     |                     |
| Latitu                                              | ıde                      |               |                                              |         | Longitu        | ude     |                  |           |       |          |              | NAD        |                     |
|                                                     |                          |               |                                              |         |                |         |                  |           |       |          |              |            |                     |
| First 1                                             | Гаke Poin                | nt (FTP)      |                                              |         |                |         |                  |           |       |          |              |            |                     |
| C                                                   | Section 22               | Township 25-S | Range<br>32-E                                | Lot     | Feet<br>100    |         | From N/S<br>NORT | H 23      |       |          | s E/W<br>EST | County LEA |                     |
| 132.                                                | 1229                     | 57            |                                              |         | Longitu<br>103 |         | 4025             |           |       |          |              | NAD<br>83  |                     |
| Last T                                              | ake Poin                 | t (LTP)       |                                              |         |                |         |                  |           |       |          |              |            |                     |
| UL<br><b>N</b>                                      | Section 27               | Township 25-S | Range<br>32-E                                | Lot     | Feet<br>100    |         | n N/S Fe         | et<br>310 | From  | E/W      | Count        |            |                     |
| Latitu                                              |                          | I             | <u>                                     </u> |         | Longitu        | ıde     | 4008             |           |       |          | NAD<br>83    | -          |                     |
|                                                     |                          |               |                                              |         |                |         |                  |           |       |          |              |            |                     |
| Is this                                             | s well the               | defining v    | vell for th                                  | e Horiz | zontal Sı      | pacing  | Unit?            |           |       |          |              |            |                     |
|                                                     |                          | J             |                                              |         | ·              |         |                  |           |       |          |              |            |                     |
| Is this                                             | s well an                | infill well?  |                                              |         |                |         |                  |           |       |          |              |            |                     |
|                                                     | ll is yes pl<br>ng Unit. | lease prov    | ide API if                                   | availab | ole, Opei      | rator N | Name and         | l well    | numbe | er for I | Definir      | ng well fo | or Horizontal       |
| API#                                                |                          |               |                                              |         |                |         |                  |           |       |          |              |            |                     |
| Ope                                                 | rator Nar                | me:           | 1                                            |         |                | Prop    | erty Nam         | ie:       |       |          |              |            | Well Number         |
|                                                     |                          |               |                                              |         |                |         |                  |           |       |          |              |            | K7.06/20/2019       |