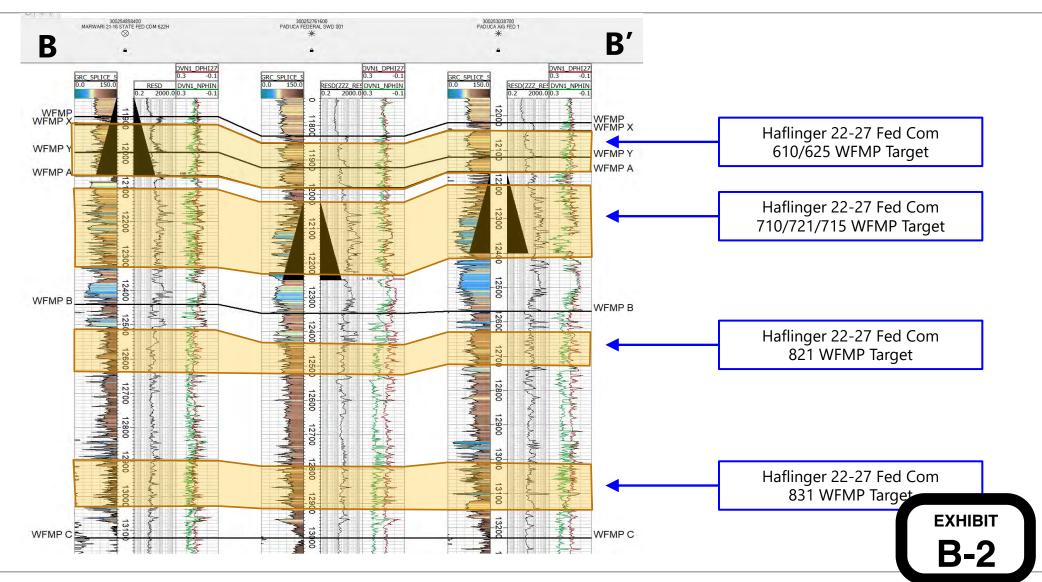

that there is a regional down-dip to the east - southeast. I do not observe any faulting, pinchouts, or other geologic impediments to developing this targeted interval.

- 6. **Exhibit B-2** is a stratigraphic cross-section flattened on the 3<sup>rd</sup> Bone Spring Sandstone. Each well in the cross-section contains a gamma ray, resistivity, and porosity log. The cross-section demonstrates continuity and consistent thickness of the target zone. The well logs on the cross-section give a representative sample of the 3<sup>rd</sup> Bone Spring Limestone in this area. The landing zone is highlighted by light, brown shading.
- 7. Additional exhibits for the benefit of the Division's review include **Exhibit B-3**, a gross isochore of the 3<sup>rd</sup> Bone Spring Limestone, as well as **Exhibits B-4 and B-5**. **Exhibit B-4** is a gun barrel representation of the unit, and **Exhibit B-5** is a structural cross section built along the wellbore trajectories.
  - 8. I conclude from the attached exhibits that:
    - a. The horizontal spacing and proration unit is justified from a geologic standpoint.
    - b. There are no structural impediments or faulting that will interfere with horizontal development.
    - c. Each quarter-quarter section in the unit will contribute more or less equally to production.
- 9. The preferred well orientation in this area is North to South so that the wells run sub-perpendicular to the inferred orientation of the maximum horizontal stress.
- 10. The Exhibits to this Affidavit were prepared by me or compiled from Devon's company business records under my direct supervision.