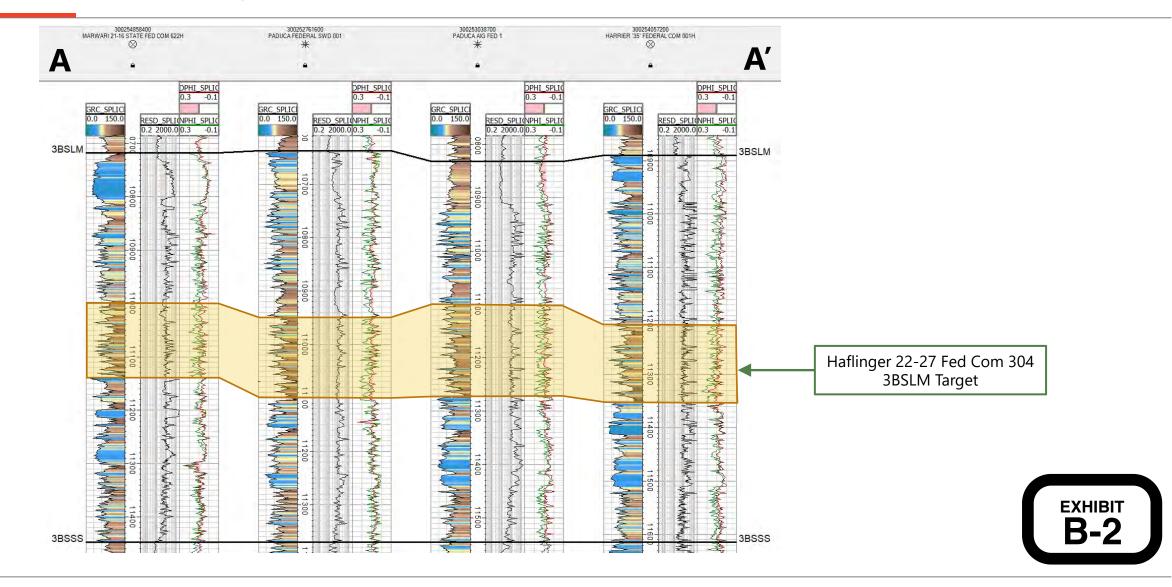

that there is a regional down-dip to the east - southeast. I do not observe any faulting, pinchouts, or other geologic impediments to developing this targeted interval.

- 6. **Exhibit B-2** is a stratigraphic cross-section flattened on the 3<sup>rd</sup> Bone Spring Sandstone. Each well in the cross-section contains a gamma ray, resistivity, and porosity log. The cross-section demonstrates continuity and consistent thickness of the target zone. The well logs on the cross-section give a representative sample of the 3<sup>rd</sup> Bone Spring Limestone in this area. The landing zone is highlighted by light, brown shading.
- 7. Additional exhibits for the benefit of the Division's review include **Exhibit B-3**, a gross isochore of the 3<sup>rd</sup> Bone Spring Limestone, as well as **Exhibits B-4 and B-5**. **Exhibit B-4** is a gun barrel representation of the unit, and **Exhibit B-5** is a structural cross section built along the wellbore trajectories.
  - 8. I conclude from the attached exhibits that:
    - a. The horizontal spacing and proration unit is justified from a geologic standpoint.
    - b. There are no structural impediments or faulting that will interfere with horizontal development.
    - c. Each quarter-quarter section in the unit will contribute more or less equally to production.
- 9. The preferred well orientation in this area is North to South so that the wells run sub-perpendicular to the inferred orientation of the maximum horizontal stress.
- 10. The Exhibits to this Affidavit were prepared by me or compiled from Devon's company business records under my direct supervision.

# 3BSLM Stratigraphic Cross Section – Datum: 3BSSS

Received by OCD: 11/1/2022 11:18:08 PM

Page 40 of 183