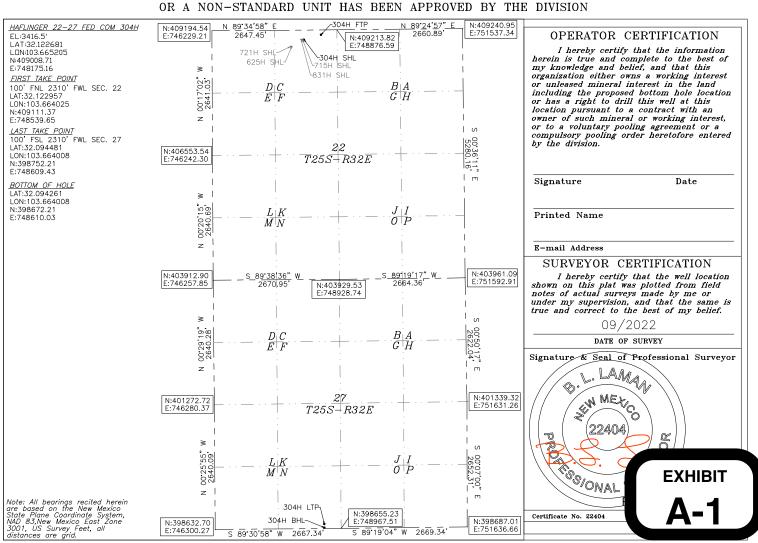

WELL LOCATION AND ACREAGE DEDICATION PLAT

Pool Code

Property Name

HAFLINGER 22-27 FED COM

Well Number
304H

HAFLINGER 22-27 FED COM

OGRID No.

6137

DEVON ENERGY PRODUCTION COMPANY, L.P.

304H

Elevation
3416.5'

#### Surface Location

| UL or lot No. | Section | Township | Range | Lot Idn | Feet from the | North/South line | Feet from the | East/West line | County |
|---------------|---------|----------|-------|---------|---------------|------------------|---------------|----------------|--------|
| С             | 22      | 25-S     | 32-E  |         | 200           | NORTH            | 1945          | WEST           | LEA    |

#### Bottom Hole Location If Different From Surface

| UL or lot No.                                          | Section | Township | Range   | Lot Idn | Feet from the | North/South line | Feet from the | East/West line | County |
|--------------------------------------------------------|---------|----------|---------|---------|---------------|------------------|---------------|----------------|--------|
| Ν                                                      | 27      | 25-S     | 32-E    |         | 20            | SOUTH            | 2310          | WEST           | LEA    |
| Dedicated Acres   Joint or Infill   Consolidation Code |         |          | Code Or | der No. |               |                  |               |                |        |
|                                                        |         |          |         |         |               |                  |               |                |        |

# NO ALLOWABLE WILL BE ASSIGNED TO THIS COMPLETION UNTIL ALL INTERESTS HAVE BEEN CONSOLIDATED OR A NON-STANDARD UNIT HAS BEEN APPROVED BY THE DIVISION

| Inten                                               | t                        | As Dril       | led                                          |         |                |         |                  |           |       |          |              |            |                     |
|-----------------------------------------------------|--------------------------|---------------|----------------------------------------------|---------|----------------|---------|------------------|-----------|-------|----------|--------------|------------|---------------------|
| API#                                                |                          |               |                                              |         |                |         |                  |           |       |          |              |            |                     |
| Operator Name: DEVON ENERGY PRODUCTION COMPANY, LP. |                          |               |                                              |         | N              | -       | erty Nam         |           | 27 FE | ED C     | MC           |            | Well Number<br>304H |
| Kick C                                              | Off Point                | (KOP)         |                                              |         |                |         |                  |           |       |          |              |            |                     |
| UL                                                  | Section                  | Township      | Range                                        | Lot     | Feet           |         | From N/S         | Fee       | et    | Fron     | n E/W        | County     |                     |
| Latitu                                              | ıde                      |               |                                              |         | Longitu        | ude     |                  |           |       |          |              | NAD        |                     |
|                                                     |                          |               |                                              |         |                |         |                  |           |       |          |              |            |                     |
| First 1                                             | Гаke Poin                | nt (FTP)      |                                              |         |                |         |                  |           |       |          |              |            |                     |
| C                                                   | Section 22               | Township 25-S | Range<br>32-E                                | Lot     | Feet<br>100    |         | From N/S<br>NORT | H 23      |       |          | s E/W<br>EST | County LEA |                     |
| 132.                                                | 1229                     | 57            |                                              |         | Longitu<br>103 |         | 4025             |           |       |          |              | NAD<br>83  |                     |
| Last T                                              | ake Poin                 | t (LTP)       |                                              |         |                |         |                  |           |       |          |              |            |                     |
| UL<br><b>N</b>                                      | Section 27               | Township 25-S | Range<br>32-E                                | Lot     | Feet<br>100    |         | n N/S Fe         | et<br>310 | From  | E/W      | Count        |            |                     |
| Latitu                                              |                          | I             | <u>                                     </u> |         | Longitu        | ıde     | 4008             |           |       |          | NAD<br>83    | -          |                     |
|                                                     |                          |               |                                              |         |                |         |                  |           |       |          |              |            |                     |
| Is this                                             | s well the               | defining v    | vell for th                                  | e Horiz | zontal Sı      | pacing  | Unit?            |           |       |          |              |            |                     |
|                                                     |                          | J             |                                              |         | ·              |         |                  |           |       |          |              |            |                     |
| Is this                                             | s well an                | infill well?  |                                              |         |                |         |                  |           |       |          |              |            |                     |
|                                                     | ll is yes pl<br>ng Unit. | lease prov    | ide API if                                   | availab | ole, Opei      | rator N | Name and         | l well    | numbe | er for I | Definir      | ng well fo | or Horizontal       |
| API#                                                |                          |               |                                              |         |                |         |                  |           |       |          |              |            |                     |
| Ope                                                 | rator Nar                | me:           | 1                                            |         |                | Prop    | erty Nam         | ie:       |       |          |              |            | Well Number         |
|                                                     |                          |               |                                              |         |                |         |                  |           |       |          |              |            | K7.06/20/2019       |