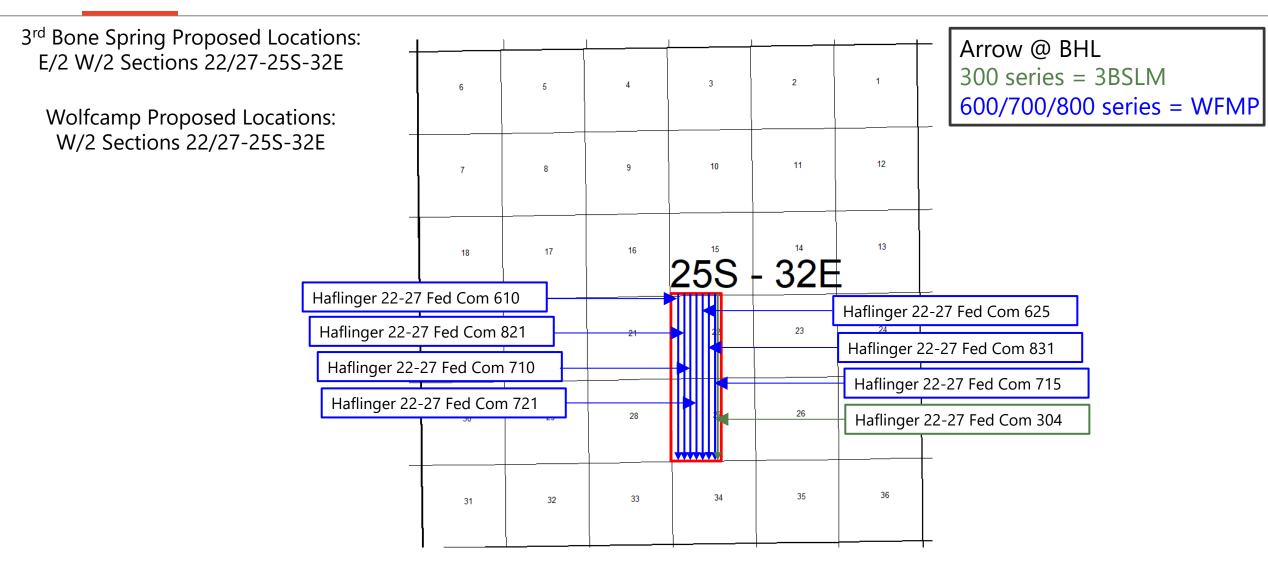

- 1. I am over the age of 18, and I have personal knowledge of the matters stated herein.
- 2. I am employed as a petroleum geologist for Devon Energy Production Company, L.P., ("Devon"), and I am familiar with the subject application and the geology involved.
- 3. This affidavit is submitted in connection with the filing by Devon of the above-referenced compulsory pooling application pursuant to 19.15.4.12.A(1) NMAC.
- 4. I have a Bachelor of Science Degree in geology from Texas A&M University, and I have worked on and been involved with oil and gas matters in New Mexico since 2013 I have testified previously before the New Mexico Oil Conservation Division ("Division") and my credentials have been accepted of record as an expert witness in geology.
- 5. **Exhibit B-1** is a structure map of the 3<sup>rd</sup> Bone Spring limestone with contour interval of 25'. The unit being pooled is outlined by the red rectangle. The structure map shows

that there is a regional down-dip to the east - southeast. I do not observe any faulting, pinchouts, or other geologic impediments to developing this targeted interval.

- 6. **Exhibit B-2** is a stratigraphic cross-section flattened on the 3<sup>rd</sup> Bone Spring Sandstone. Each well in the cross-section contains a gamma ray, resistivity, and porosity log. The cross-section demonstrates continuity and consistent thickness of the target zone. The well logs on the cross-section give a representative sample of the 3<sup>rd</sup> Bone Spring Limestone in this area. The landing zone is highlighted by light, brown shading.
- 7. Additional exhibits for the benefit of the Division's review include **Exhibit B-3**, a gross isochore of the 3<sup>rd</sup> Bone Spring Limestone, as well as **Exhibits B-4 and B-5**. **Exhibit B-4** is a gun barrel representation of the unit, and **Exhibit B-5** is a structural cross section built along the wellbore trajectories.
  - 8. I conclude from the attached exhibits that:
    - a. The horizontal spacing and proration unit is justified from a geologic standpoint.
    - b. There are no structural impediments or faulting that will interfere with horizontal development.
    - c. Each quarter-quarter section in the unit will contribute more or less equally to production.
- 9. The preferred well orientation in this area is North to South so that the wells run sub-perpendicular to the inferred orientation of the maximum horizontal stress.
- 10. The Exhibits to this Affidavit were prepared by me or compiled from Devon's company business records under my direct supervision.