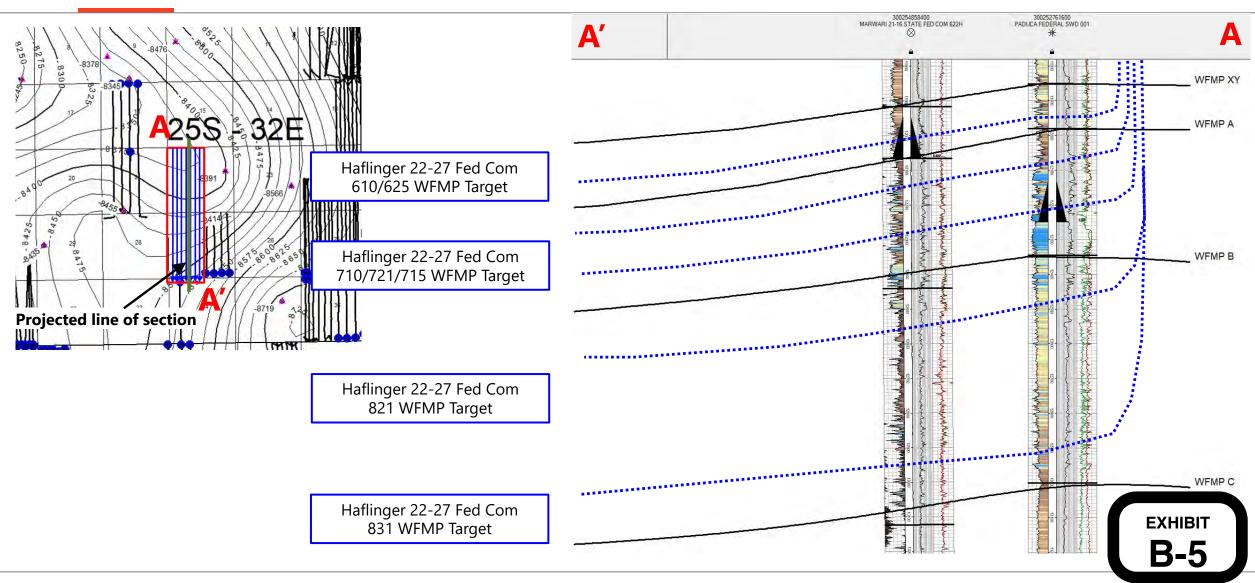

Exhibit B-5: Structural Cross-Section

that there is a regional down-dip to the east - southeast. I do not observe any faulting, pinchouts, or other geologic impediments to developing this targeted interval.

- 6. **Exhibit B-2** is a stratigraphic cross-section flattened on the 3<sup>rd</sup> Bone Spring Sandstone. Each well in the cross-section contains a gamma ray, resistivity, and porosity log. The cross-section demonstrates continuity and consistent thickness of the target zone. The well logs on the cross-section give a representative sample of the 3<sup>rd</sup> Bone Spring Limestone in this area. The landing zone is highlighted by light, brown shading.
- 7. Additional exhibits for the benefit of the Division's review include **Exhibit B-3**, a gross isochore of the 3<sup>rd</sup> Bone Spring Limestone, as well as **Exhibits B-4 and B-5**. **Exhibit B-4** is a gun barrel representation of the unit, and **Exhibit B-5** is a structural cross section built along the wellbore trajectories.
  - 8. I conclude from the attached exhibits that:
    - a. The horizontal spacing and proration unit is justified from a geologic standpoint.
    - b. There are no structural impediments or faulting that will interfere with horizontal development.
    - c. Each quarter-quarter section in the unit will contribute more or less equally to production.
- 9. The preferred well orientation in this area is North to South so that the wells run sub-perpendicular to the inferred orientation of the maximum horizontal stress.
- 10. The Exhibits to this Affidavit were prepared by me or compiled from Devon's company business records under my direct supervision.

## 3BSLM Projected Structural Cross Section

Thank you.