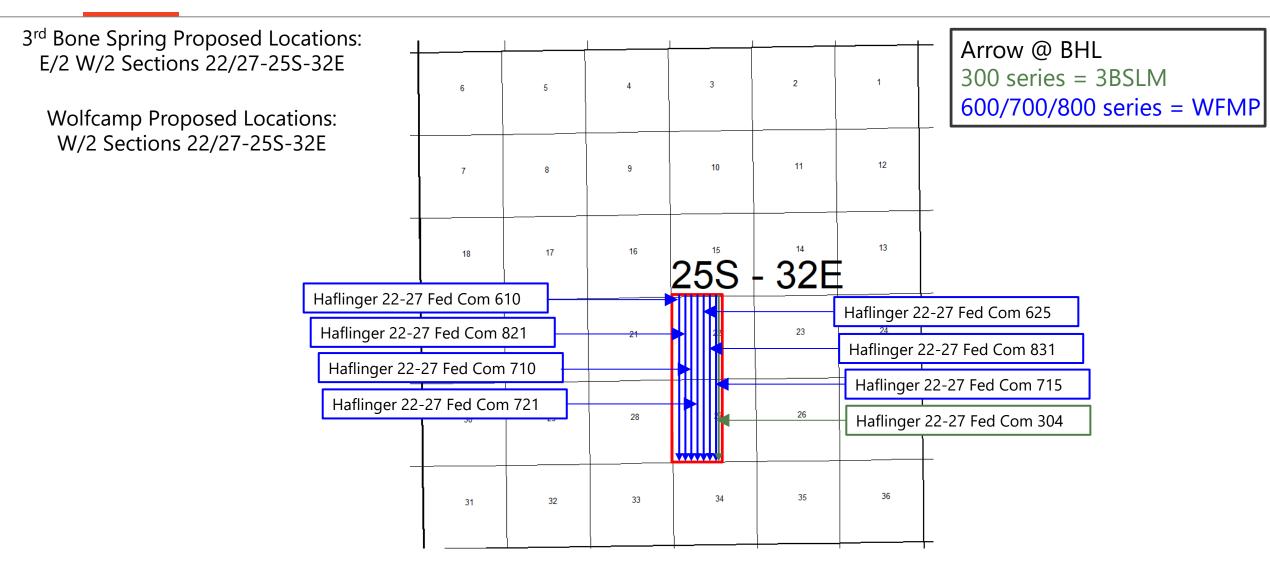

#### Case No. 23120:

Haflinger 22-27 Fed Com No. 610H Well Haflinger 22-27 Fed Com No. 625H Well Haflinger 22-27 Fed Com No. 710H Well Haflinger 22-27 Fed Com No. 715H Well Haflinger 22-27 Fed Com No. 721H Well Haflinger 22-27 Fed Com No. 821H Well Haflinger 22-27 Fed Com No. 831H Well

# Top 3<sup>rd</sup> Bone Spring Lime Structure CI = 25'

3BSLM HorizontalsPosted well data

Arrow @ BHL

300 series = 3BSLM

Page 38 of 183

Received by OCD: 11/1/2022 11:18:08 PM

Page 39 of 183