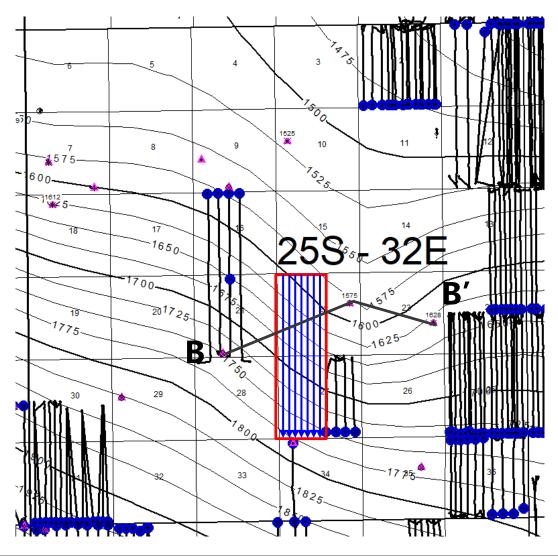

- 1. I am over the age of 18, and I have personal knowledge of the matters stated herein.
- 2. I am employed as a petroleum geologist for Devon Energy Production Company, L.P., ("Devon"), and I am familiar with the subject application and the geology involved.
- 3. This affidavit is submitted in connection with the filing by Devon of the above-referenced compulsory pooling application pursuant to 19.15.4.12.A(1) NMAC.
- 4. I have a Bachelor of Science Degree in geology from Texas A&M University, and I have worked on and been involved with oil and gas matters in New Mexico since 2013 I have testified previously before the New Mexico Oil Conservation Division ("Division") and my credentials have been accepted of record as an expert witness in geology.
- 5. **Exhibit B-1** is a structure map of the 3<sup>rd</sup> Bone Spring limestone with contour interval of 25'. The unit being pooled is outlined by the red rectangle. The structure map shows

that there is a regional down-dip to the east - southeast. I do not observe any faulting, pinchouts, or other geologic impediments to developing this targeted interval.

- 6. **Exhibit B-2** is a stratigraphic cross-section flattened on the 3<sup>rd</sup> Bone Spring Sandstone. Each well in the cross-section contains a gamma ray, resistivity, and porosity log. The cross-section demonstrates continuity and consistent thickness of the target zone. The well logs on the cross-section give a representative sample of the 3<sup>rd</sup> Bone Spring Limestone in this area. The landing zone is highlighted by light, brown shading.
- 7. Additional exhibits for the benefit of the Division's review include **Exhibit B-3**, a gross isochore of the 3<sup>rd</sup> Bone Spring Limestone, as well as **Exhibits B-4 and B-5**. **Exhibit B-4** is a gun barrel representation of the unit, and **Exhibit B-5** is a structural cross section built along the wellbore trajectories.
  - 8. I conclude from the attached exhibits that:
    - a. The horizontal spacing and proration unit is justified from a geologic standpoint.
    - b. There are no structural impediments or faulting that will interfere with horizontal development.
    - c. Each quarter-quarter section in the unit will contribute more or less equally to production.
- 9. The preferred well orientation in this area is North to South so that the wells run sub-perpendicular to the inferred orientation of the maximum horizontal stress.
- 10. The Exhibits to this Affidavit were prepared by me or compiled from Devon's company business records under my direct supervision.