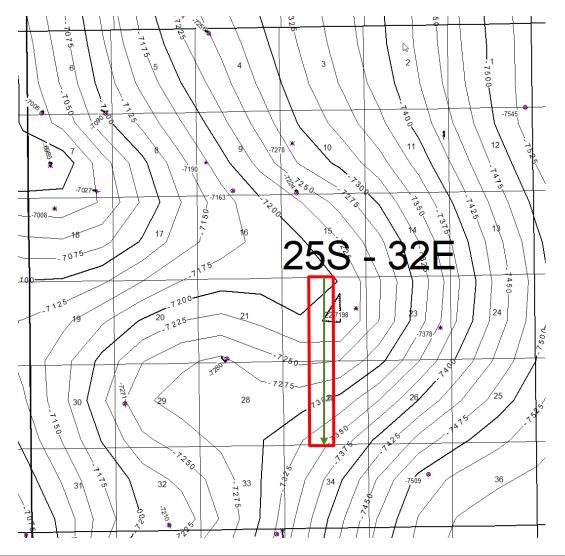

- 1. I am over the age of 18, and I have personal knowledge of the matters stated herein.
- 2. I am employed as a petroleum geologist for Devon Energy Production Company, L.P., ("Devon"), and I am familiar with the subject application and the geology involved.
- 3. This affidavit is submitted in connection with the filing by Devon of the above-referenced compulsory pooling application pursuant to 19.15.4.12.A(1) NMAC.
- 4. I have a Bachelor of Science Degree in geology from Texas A&M University, and I have worked on and been involved with oil and gas matters in New Mexico since 2013 I have testified previously before the New Mexico Oil Conservation Division ("Division") and my credentials have been accepted of record as an expert witness in geology.
- 5. **Exhibit B-1** is a structure map of the 3<sup>rd</sup> Bone Spring limestone with contour interval of 25'. The unit being pooled is outlined by the red rectangle. The structure map shows

that there is a regional down-dip to the east - southeast. I do not observe any faulting, pinchouts, or other geologic impediments to developing this targeted interval.

- 6. **Exhibit B-2** is a stratigraphic cross-section flattened on the 3<sup>rd</sup> Bone Spring Sandstone. Each well in the cross-section contains a gamma ray, resistivity, and porosity log. The cross-section demonstrates continuity and consistent thickness of the target zone. The well logs on the cross-section give a representative sample of the 3<sup>rd</sup> Bone Spring Limestone in this area. The landing zone is highlighted by light, brown shading.
- 7. Additional exhibits for the benefit of the Division's review include **Exhibit B-3**, a gross isochore of the 3<sup>rd</sup> Bone Spring Limestone, as well as **Exhibits B-4 and B-5**. **Exhibit B-4** is a gun barrel representation of the unit, and **Exhibit B-5** is a structural cross section built along the wellbore trajectories.
  - 8. I conclude from the attached exhibits that:
    - a. The horizontal spacing and proration unit is justified from a geologic standpoint.
    - b. There are no structural impediments or faulting that will interfere with horizontal development.
    - c. Each quarter-quarter section in the unit will contribute more or less equally to production.
- 9. The preferred well orientation in this area is North to South so that the wells run sub-perpendicular to the inferred orientation of the maximum horizontal stress.
- 10. The Exhibits to this Affidavit were prepared by me or compiled from Devon's company business records under my direct supervision.