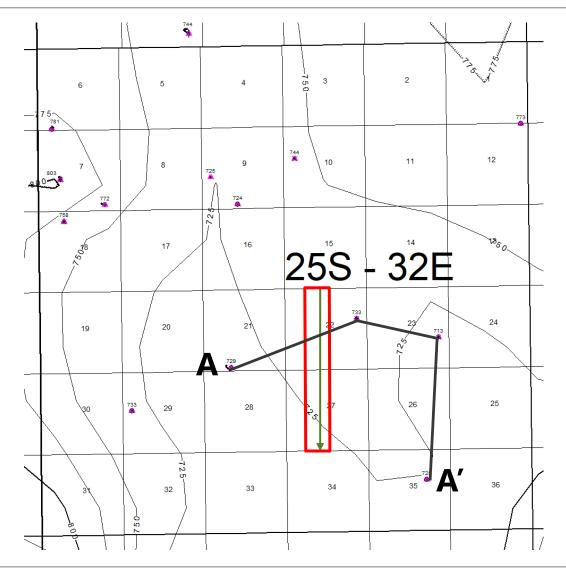

- 1. I am over the age of 18, and I have personal knowledge of the matters stated herein.
- 2. I am employed as a petroleum geologist for Devon Energy Production Company, L.P., ("Devon"), and I am familiar with the subject application and the geology involved.
- 3. This affidavit is submitted in connection with the filing by Devon of the above-referenced compulsory pooling application pursuant to 19.15.4.12.A(1) NMAC.
- 4. I have a Bachelor of Science Degree in geology from Texas A&M University, and I have worked on and been involved with oil and gas matters in New Mexico since 2013 I have testified previously before the New Mexico Oil Conservation Division ("Division") and my credentials have been accepted of record as an expert witness in geology.
- 5. **Exhibit B-1** is a structure map of the 3<sup>rd</sup> Bone Spring limestone with contour interval of 25'. The unit being pooled is outlined by the red rectangle. The structure map shows

# Top 3<sup>rd</sup> Bone Spring Lime Structure CI = 25'

3BSLM HorizontalsPosted well data

Arrow @ BHL

300 series = 3BSLM

Page 38 of 183

Received by OCD: 11/1/2022 11:18:08 PM

Page 39 of 183