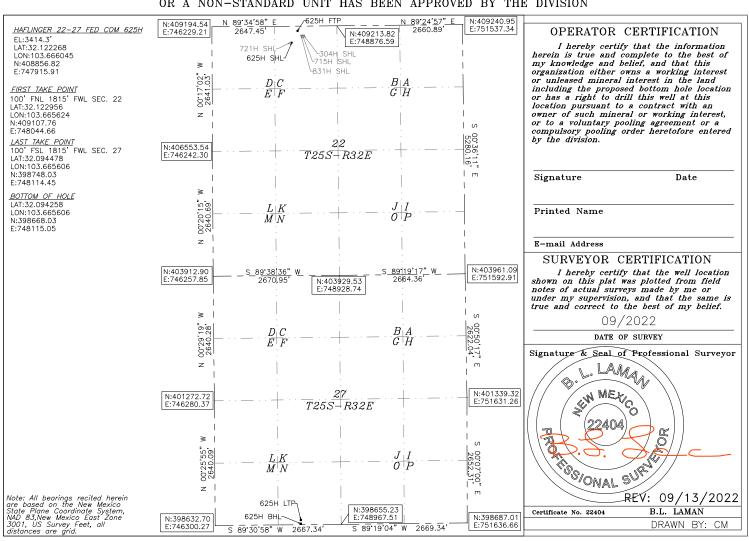

WELL LOCATION AND ACREAGE DEDICATION PLAT

Pool Code

Property Name

HAFLINGER 22-27 FED COM

Well Number
304H

HAFLINGER 22-27 FED COM

OGRID No.

6137

DEVON ENERGY PRODUCTION COMPANY, L.P.

304H

Elevation
3416.5'

#### Surface Location

| UL or lot No. | Section | Township | Range | Lot Idn | Feet from the | North/South line | Feet from the | East/West line | County |
|---------------|---------|----------|-------|---------|---------------|------------------|---------------|----------------|--------|
| С             | 22      | 25-S     | 32-E  |         | 200           | NORTH            | 1945          | WEST           | LEA    |

#### Bottom Hole Location If Different From Surface

| UL or lot No.                                          | Section | Township | Range   | Lot Idn | Feet from the | North/South line | Feet from the | East/West line | County |
|--------------------------------------------------------|---------|----------|---------|---------|---------------|------------------|---------------|----------------|--------|
| Ν                                                      | 27      | 25-S     | 32-E    |         | 20            | SOUTH            | 2310          | WEST           | LEA    |
| Dedicated Acres   Joint or Infill   Consolidation Code |         |          | Code Or | der No. |               |                  |               |                |        |
|                                                        |         |          |         |         |               |                  |               |                |        |

# NO ALLOWABLE WILL BE ASSIGNED TO THIS COMPLETION UNTIL ALL INTERESTS HAVE BEEN CONSOLIDATED OR A NON-STANDARD UNIT HAS BEEN APPROVED BY THE DIVISION

| Inten                                               | t                        | As Dril       | led                                          |         |                |         |                  |           |       |          |              |            |                     |
|-----------------------------------------------------|--------------------------|---------------|----------------------------------------------|---------|----------------|---------|------------------|-----------|-------|----------|--------------|------------|---------------------|
| API#                                                |                          |               |                                              |         |                |         |                  |           |       |          |              |            |                     |
| Operator Name: DEVON ENERGY PRODUCTION COMPANY, LP. |                          |               |                                              |         | N              | -       | erty Nam         |           | 27 FE | ED C     | MC           |            | Well Number<br>304H |
| Kick C                                              | Off Point                | (KOP)         |                                              |         |                |         |                  |           |       |          |              |            |                     |
| UL                                                  | Section                  | Township      | Range                                        | Lot     | Feet           |         | From N/S         | Fee       | et    | Fron     | n E/W        | County     |                     |
| Latitu                                              | ıde                      |               |                                              |         | Longitu        | ude     |                  |           |       |          |              | NAD        |                     |
|                                                     |                          |               |                                              |         |                |         |                  |           |       |          |              |            |                     |
| First 1                                             | Гаke Poin                | nt (FTP)      |                                              |         |                |         |                  |           |       |          |              |            |                     |
| C                                                   | Section 22               | Township 25-S | Range<br>32-E                                | Lot     | Feet<br>100    |         | From N/S<br>NORT | H 23      |       |          | s E/W<br>EST | County LEA |                     |
| 132.                                                | 1229                     | 57            |                                              |         | Longitu<br>103 |         | 4025             |           |       |          |              | NAD<br>83  |                     |
| Last T                                              | ake Poin                 | t (LTP)       |                                              |         |                |         |                  |           |       |          |              |            |                     |
| UL<br><b>N</b>                                      | Section 27               | Township 25-S | Range<br>32-E                                | Lot     | Feet<br>100    |         | n N/S Fe         | et<br>310 | From  | E/W      | Count        |            |                     |
| Latitu                                              |                          | I             | <u>                                     </u> |         | Longitu        | ıde     | 4008             |           |       |          | NAD<br>83    | -          |                     |
|                                                     |                          |               |                                              |         |                |         |                  |           |       |          |              |            |                     |
| Is this                                             | s well the               | defining v    | vell for th                                  | e Horiz | zontal Sı      | pacing  | Unit?            |           |       |          |              |            |                     |
|                                                     |                          | J             |                                              |         | ·              |         |                  |           |       |          |              |            |                     |
| Is this                                             | s well an                | infill well?  |                                              |         |                |         |                  |           |       |          |              |            |                     |
|                                                     | ll is yes pl<br>ng Unit. | lease prov    | ide API if                                   | availab | ole, Opei      | rator N | Name and         | l well    | numbe | er for I | Definir      | ng well fo | or Horizontal       |
| API#                                                |                          |               |                                              |         |                |         |                  |           |       |          |              |            |                     |
| Ope                                                 | rator Nar                | me:           | 1                                            |         |                | Prop    | erty Nam         | ie:       |       |          |              |            | Well Number         |
|                                                     |                          |               |                                              |         |                |         |                  |           |       |          |              |            | K7.06/20/2019       |