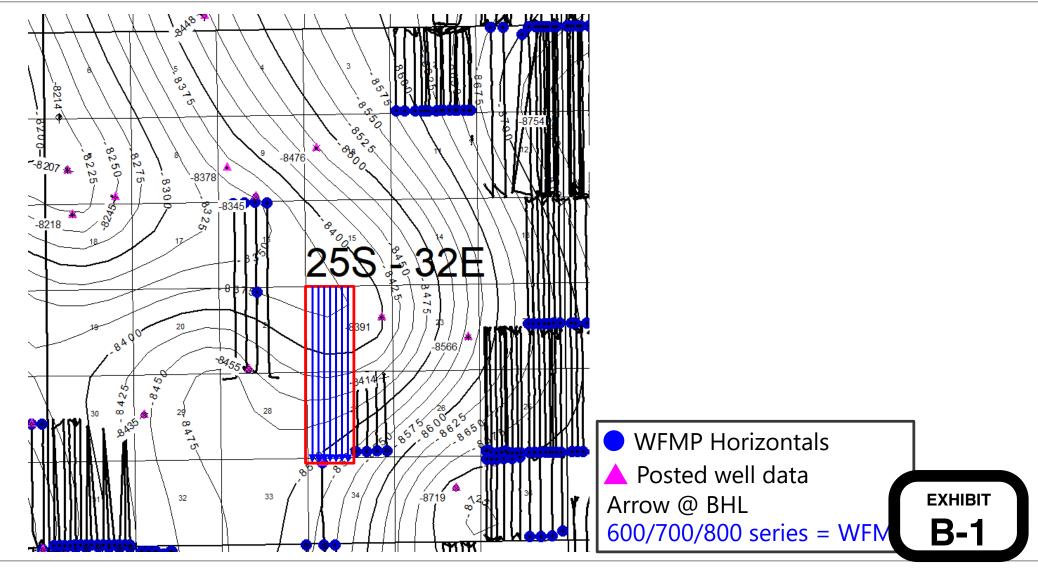

- 1. I am over the age of 18, and I have personal knowledge of the matters stated herein.
- 2. I am employed as a petroleum geologist for Devon Energy Production Company, L.P., ("Devon"), and I am familiar with the subject application and the geology involved.
- 3. This affidavit is submitted in connection with the filing by Devon of the above-referenced compulsory pooling application pursuant to 19.15.4.12.A(1) NMAC.
- 4. I have a Bachelor of Science Degree in geology from Texas A&M University, and I have worked on and been involved with oil and gas matters in New Mexico since 2013 I have testified previously before the New Mexico Oil Conservation Division ("Division") and my credentials have been accepted of record as an expert witness in geology.
- 5. **Exhibit B-1** is a structure map of the 3<sup>rd</sup> Bone Spring limestone with contour interval of 25'. The unit being pooled is outlined by the red rectangle. The structure map shows

that there is a regional down-dip to the east - southeast. I do not observe any faulting, pinchouts, or other geologic impediments to developing this targeted interval.

- 6. **Exhibit B-2** is a stratigraphic cross-section flattened on the 3<sup>rd</sup> Bone Spring Sandstone. Each well in the cross-section contains a gamma ray, resistivity, and porosity log. The cross-section demonstrates continuity and consistent thickness of the target zone. The well logs on the cross-section give a representative sample of the 3<sup>rd</sup> Bone Spring Limestone in this area. The landing zone is highlighted by light, brown shading.
- 7. Additional exhibits for the benefit of the Division's review include **Exhibit B-3**, a gross isochore of the 3<sup>rd</sup> Bone Spring Limestone, as well as **Exhibits B-4 and B-5**. **Exhibit B-4** is a gun barrel representation of the unit, and **Exhibit B-5** is a structural cross section built along the wellbore trajectories.
  - 8. I conclude from the attached exhibits that:
    - a. The horizontal spacing and proration unit is justified from a geologic standpoint.
    - b. There are no structural impediments or faulting that will interfere with horizontal development.
    - c. Each quarter-quarter section in the unit will contribute more or less equally to production.
- 9. The preferred well orientation in this area is North to South so that the wells run sub-perpendicular to the inferred orientation of the maximum horizontal stress.
- 10. The Exhibits to this Affidavit were prepared by me or compiled from Devon's company business records under my direct supervision.