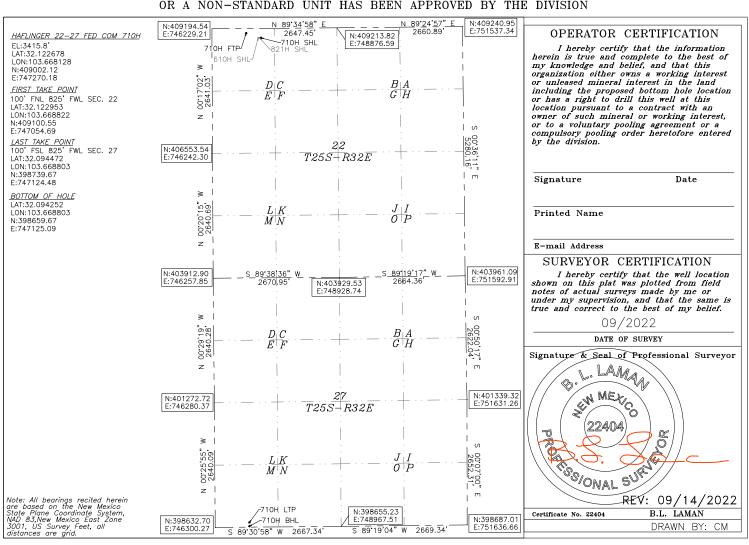

WELL LOCATION AND ACREAGE DEDICATION PLAT

Pool Code

Property Name

HAFLINGER 22-27 FED COM

Well Number
304H

HAFLINGER 22-27 FED COM

OGRID No.

6137

DEVON ENERGY PRODUCTION COMPANY, L.P.

304H

Elevation
3416.5'

#### Surface Location

| UL or lot No. | Section | Township | Range | Lot Idn | Feet from the | North/South line | Feet from the | East/West line | County |
|---------------|---------|----------|-------|---------|---------------|------------------|---------------|----------------|--------|
| С             | 22      | 25-S     | 32-E  |         | 200           | NORTH            | 1945          | WEST           | LEA    |

#### Bottom Hole Location If Different From Surface

| UL or lot No.                                          | Section | Township | Range   | Lot Idn | Feet from the | North/South line | Feet from the | East/West line | County |
|--------------------------------------------------------|---------|----------|---------|---------|---------------|------------------|---------------|----------------|--------|
| Ν                                                      | 27      | 25-S     | 32-E    |         | 20            | SOUTH            | 2310          | WEST           | LEA    |
| Dedicated Acres   Joint or Infill   Consolidation Code |         |          | Code Or | der No. |               |                  |               |                |        |
|                                                        |         |          |         |         |               |                  |               |                |        |

# NO ALLOWABLE WILL BE ASSIGNED TO THIS COMPLETION UNTIL ALL INTERESTS HAVE BEEN CONSOLIDATED OR A NON-STANDARD UNIT HAS BEEN APPROVED BY THE DIVISION

| Inten                                               | t                        | As Dril       | led                                          |         |                |         |                  |           |       |          |              |            |                     |
|-----------------------------------------------------|--------------------------|---------------|----------------------------------------------|---------|----------------|---------|------------------|-----------|-------|----------|--------------|------------|---------------------|
| API#                                                |                          |               |                                              |         |                |         |                  |           |       |          |              |            |                     |
| Operator Name: DEVON ENERGY PRODUCTION COMPANY, LP. |                          |               |                                              |         | N              | -       | erty Nam         |           | 27 FE | ED C     | MC           |            | Well Number<br>304H |
| Kick C                                              | Off Point                | (KOP)         |                                              |         |                |         |                  |           |       |          |              |            |                     |
| UL                                                  | Section                  | Township      | Range                                        | Lot     | Feet           |         | From N/S         | Fee       | et    | Fron     | n E/W        | County     |                     |
| Latitu                                              | ıde                      |               |                                              |         | Longitu        | ude     |                  |           |       |          |              | NAD        |                     |
|                                                     |                          |               |                                              |         |                |         |                  |           |       |          |              |            |                     |
| First 1                                             | Гаke Poin                | nt (FTP)      |                                              |         |                |         |                  |           |       |          |              |            |                     |
| C                                                   | Section 22               | Township 25-S | Range<br>32-E                                | Lot     | Feet<br>100    |         | From N/S<br>NORT | H 23      |       |          | s E/W<br>EST | County LEA |                     |
| 132.                                                | 1229                     | 57            |                                              |         | Longitu<br>103 |         | 4025             |           |       |          |              | NAD<br>83  |                     |
| Last T                                              | ake Poin                 | t (LTP)       |                                              |         |                |         |                  |           |       |          |              |            |                     |
| UL<br><b>N</b>                                      | Section 27               | Township 25-S | Range<br>32-E                                | Lot     | Feet<br>100    |         | n N/S Fe         | et<br>310 | From  | E/W      | Count        |            |                     |
| Latitu                                              |                          | I             | <u>                                     </u> |         | Longitu        | ıde     | 4008             |           |       |          | NAD<br>83    | -          |                     |
|                                                     |                          |               |                                              |         |                |         |                  |           |       |          |              |            |                     |
| Is this                                             | s well the               | defining v    | vell for th                                  | e Horiz | zontal Sı      | pacing  | Unit?            |           |       |          |              |            |                     |
|                                                     |                          | J             |                                              |         | ·              |         |                  |           |       |          |              |            |                     |
| Is this                                             | s well an                | infill well?  |                                              |         |                |         |                  |           |       |          |              |            |                     |
|                                                     | ll is yes pl<br>ng Unit. | lease prov    | ide API if                                   | availab | ole, Opei      | rator N | Name and         | l well    | numbe | er for I | Definir      | ng well fo | or Horizontal       |
| API#                                                |                          |               |                                              |         |                |         |                  |           |       |          |              |            |                     |
| Ope                                                 | rator Nar                | me:           | 1                                            |         |                | Prop    | erty Nam         | ie:       |       |          |              |            | Well Number         |
|                                                     |                          |               |                                              |         |                |         |                  |           |       |          |              |            | K7.06/20/2019       |