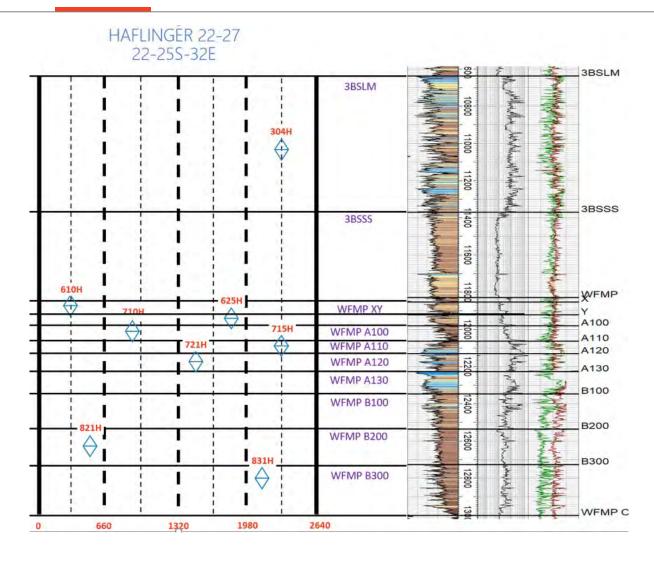

that there is a regional down-dip to the east - southeast. I do not observe any faulting, pinchouts, or other geologic impediments to developing this targeted interval.

- 6. **Exhibit B-2** is a stratigraphic cross-section flattened on the 3<sup>rd</sup> Bone Spring Sandstone. Each well in the cross-section contains a gamma ray, resistivity, and porosity log. The cross-section demonstrates continuity and consistent thickness of the target zone. The well logs on the cross-section give a representative sample of the 3<sup>rd</sup> Bone Spring Limestone in this area. The landing zone is highlighted by light, brown shading.
- 7. Additional exhibits for the benefit of the Division's review include **Exhibit B-3**, a gross isochore of the 3<sup>rd</sup> Bone Spring Limestone, as well as **Exhibits B-4 and B-5**. **Exhibit B-4** is a gun barrel representation of the unit, and **Exhibit B-5** is a structural cross section built along the wellbore trajectories.
  - 8. I conclude from the attached exhibits that:
    - a. The horizontal spacing and proration unit is justified from a geologic standpoint.
    - b. There are no structural impediments or faulting that will interfere with horizontal development.
    - c. Each quarter-quarter section in the unit will contribute more or less equally to production.
- 9. The preferred well orientation in this area is North to South so that the wells run sub-perpendicular to the inferred orientation of the maximum horizontal stress.
- 10. The Exhibits to this Affidavit were prepared by me or compiled from Devon's company business records under my direct supervision.