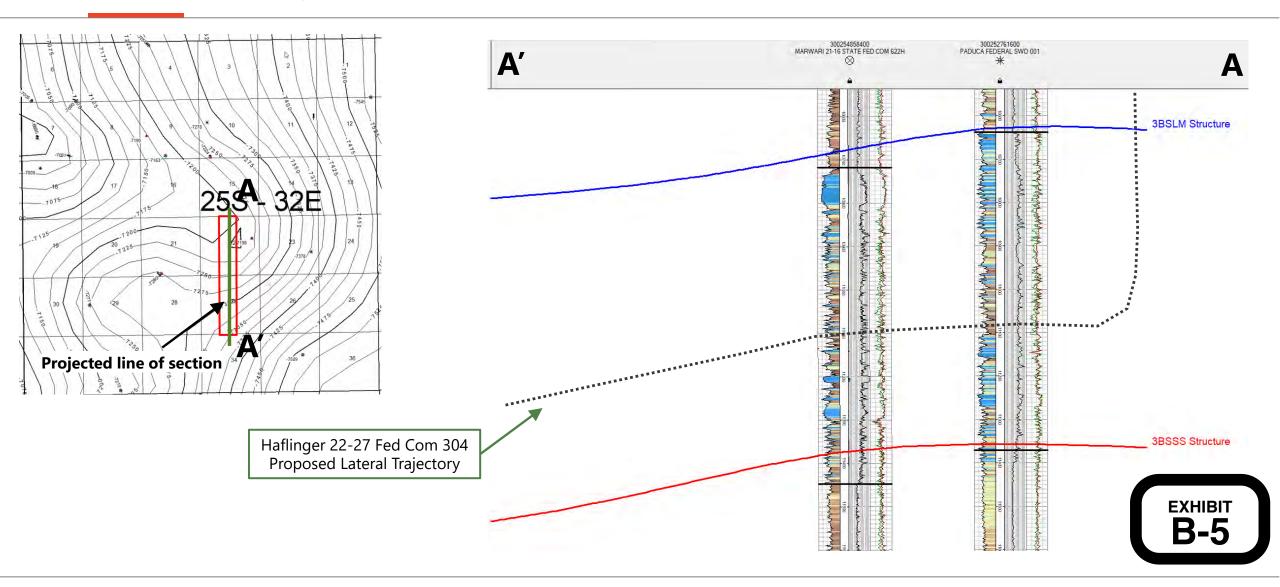

that there is a regional down-dip to the east - southeast. I do not observe any faulting, pinchouts, or other geologic impediments to developing this targeted interval.

- 6. **Exhibit B-2** is a stratigraphic cross-section flattened on the 3<sup>rd</sup> Bone Spring Sandstone. Each well in the cross-section contains a gamma ray, resistivity, and porosity log. The cross-section demonstrates continuity and consistent thickness of the target zone. The well logs on the cross-section give a representative sample of the 3<sup>rd</sup> Bone Spring Limestone in this area. The landing zone is highlighted by light, brown shading.
- 7. Additional exhibits for the benefit of the Division's review include **Exhibit B-3**, a gross isochore of the 3<sup>rd</sup> Bone Spring Limestone, as well as **Exhibits B-4 and B-5**. **Exhibit B-4** is a gun barrel representation of the unit, and **Exhibit B-5** is a structural cross section built along the wellbore trajectories.
  - 8. I conclude from the attached exhibits that:
    - a. The horizontal spacing and proration unit is justified from a geologic standpoint.
    - b. There are no structural impediments or faulting that will interfere with horizontal development.
    - c. Each quarter-quarter section in the unit will contribute more or less equally to production.
- 9. The preferred well orientation in this area is North to South so that the wells run sub-perpendicular to the inferred orientation of the maximum horizontal stress.
- 10. The Exhibits to this Affidavit were prepared by me or compiled from Devon's company business records under my direct supervision.

## 3BSLM Projected Structural Cross Section

Thank you.