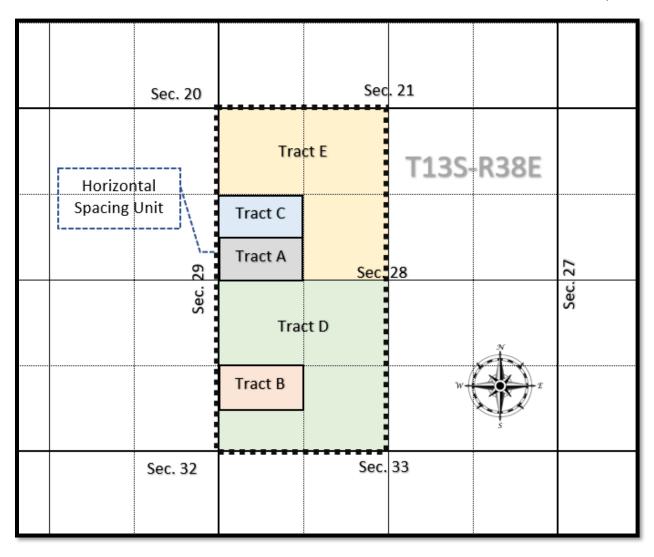

3. With respect to the first request, an amended version of Exhibit A-3 is attached that includes the correct percentage of total committed interests in Tract A. This tract does not include any uncommitted interests.

# **AMENDED EXHIBIT A-3**

| Tract A - (S/2SW/4NW/4 of Section 28, T13S-R38E, being 20.00 Acres)               |                                                                                          |                                                     |  |  |  |  |  |  |
|-----------------------------------------------------------------------------------|------------------------------------------------------------------------------------------|-----------------------------------------------------|--|--|--|--|--|--|
| Steward Energy II, LLC                                                            | WI                                                                                       | 65.000000%                                          |  |  |  |  |  |  |
| Tract B - (N/2SW/4SW/4 of Section 28, T                                           | The st $\mathbf{P}_{i}$ (N/2014/4614/4 of Constinue 20, T420, P205, holds a 20,00 A much |                                                     |  |  |  |  |  |  |
| <u>11act B - (14/2300/4300/4 01 Section 28, 1</u>                                 | 132-1/30                                                                                 | 52, being 20.00 Acres                               |  |  |  |  |  |  |
| Steward Energy II, LLC                                                            | WI                                                                                       | 54.437500%                                          |  |  |  |  |  |  |
|                                                                                   |                                                                                          |                                                     |  |  |  |  |  |  |
| Tract C - (N/2SW/4NW/4 of Section 28, T                                           | 13S-R3                                                                                   | 8E, being 20.00 Acres)                              |  |  |  |  |  |  |
| Steward Energy II, LLC                                                            | WI                                                                                       | 64.257746%                                          |  |  |  |  |  |  |
|                                                                                   |                                                                                          |                                                     |  |  |  |  |  |  |
| Tract D - (E/2SW/4, NW/4SW/4 and the s                                            | s/2sw/                                                                                   | 4SW/4 of Section 28, T13S-R38E, being 140.00 Acres) |  |  |  |  |  |  |
| Steward Energy II, LLC                                                            | WI                                                                                       | 53.681171%                                          |  |  |  |  |  |  |
|                                                                                   |                                                                                          |                                                     |  |  |  |  |  |  |
| Tract E - (N/2NW/4 and the SE/4NW/4 of Section 28, T13S-R38E, being 120.00 Acres) |                                                                                          |                                                     |  |  |  |  |  |  |

## Tract A

## (S/2SW/4NW/4 of Section 28, T13S-R38E, being 20.00 Acres)

| <u>Owner</u><br>Steward Energy II, LLC | Туре |        |                                |                                            |
|----------------------------------------|------|--------|--------------------------------|--------------------------------------------|
|                                        | WI   |        | <u>Ownership</u><br>65.000000% | <u>Status</u><br>Committed<br>JOA executed |
| DRB Hard Rock Investments, LLC         | WI   |        | 0.098461%                      | Committed<br>JOA executed                  |
| G&M Oil, LLC                           | WI   |        | 0.098461%                      | Committed<br>JOA executed                  |
| G.O. Basic Energy I LLC                | WI   |        | 30.800000%                     | Committed<br>JOA executed                  |
| Kennedy Minerals Ltd.                  | WI   |        | 1.836870%                      | Committed<br>JOA executed                  |
| McCarthy Oil & Gas, LLC                | WI   |        | 0.393934%                      | Committed<br>JOA executed                  |
| Terra Nova Energy, LP                  | WI   |        | 1.772274%                      | Committed<br>JOA executed                  |
|                                        |      | Total: | 100.00000%                     |                                            |

## Tract B

(N/2SW/4SW/4 of Section 28, T13S-R38E, being 20.00 Acres)

| <u>Committed</u>               |      |                  |                           |
|--------------------------------|------|------------------|---------------------------|
| <u>Owner</u>                   | Туре | <u>Ownership</u> | <u>Status</u>             |
| Steward Energy II, LLC         | WI   | 54.437500%       | Committed<br>JOA executed |
| DRB Hard Rock Investments, LLC | WI   | 0.082461%        | Committed                 |

# Tract C

# <u>Tract D</u>

(E/2SW/4, NW/4SW/4 and the S/2SW/4SW/4 of Section 28, T13S-R38E, being 140.00 Acres)

| <u>ommitted</u>                                                                                                                                                                            |                   |                                            |                                     |                                                     |
|--------------------------------------------------------------------------------------------------------------------------------------------------------------------------------------------|-------------------|--------------------------------------------|-------------------------------------|-----------------------------------------------------|
| <b>Owner</b><br>Steward Energy II, LLC                                                                                                                                                     | <u>Type</u><br>WI |                                            | 1171%                               | <u>Status</u><br>Committed<br>IOA executed          |
| DRB Hard Rock Investments, LLC                                                                                                                                                             | WI                | 0.08                                       |                                     | Committed<br>JOA executed                           |
| G&M Oil, LLC                                                                                                                                                                               | WI                | 0.08                                       |                                     | Committed<br>IOA executed                           |
| G.O. Basic Energy I LLC                                                                                                                                                                    | WI                | 25.43                                      |                                     | Committed<br>IOA executed                           |
| Kennedy Minerals Ltd.                                                                                                                                                                      | WI                | 1.51                                       |                                     | Committed<br>IOA executed                           |
| McCarthy Oil & Gas, LLC                                                                                                                                                                    | WI                | 0.32                                       |                                     | Committed<br>IOA executed                           |
| Terra Nova Energy, LP                                                                                                                                                                      | WI                | 1.46                                       |                                     | Committed<br>IOA executed                           |
|                                                                                                                                                                                            |                   |                                            |                                     |                                                     |
|                                                                                                                                                                                            |                   | Total: 82.58                               | 6415%                               |                                                     |
|                                                                                                                                                                                            | Туре              |                                            | 6415%                               | Status                                              |
| <b>Owner</b><br>Allen Currie Smith and Charles A.<br>Wolfin, Trustees under Trust                                                                                                          | <u>Түре</u><br>Мі | <u>Owr</u>                                 | 6415%                               |                                                     |
| <b>Owner</b><br>Allen Currie Smith and Charles A.<br>Wolfin, Trustees under Trust<br>Agreement                                                                                             |                   | <u>Owr</u><br>5.00                         | 6415%<br><u>ership</u><br>0000%     | Status                                              |
| <b>Owner</b><br>Allen Currie Smith and Charles A.<br>Wolfin, Trustees under Trust<br>Agreement<br>Buckley Sr., John Edward                                                                 | MI                | <u>Owr</u><br>5.00<br>0.00                 | ership 9<br>0000%                   | Status<br>Uncommitted                               |
| <b>Owner</b><br>Allen Currie Smith and Charles A.<br>Wolfin, Trustees under Trust<br>Agreement<br>Buckley Sr., John Edward<br>Buckley, Barbara                                             | MI                | <u>Owr</u><br>5.00<br>0.00<br>0.00         | ership<br>20000%<br>3255%<br>3255%  | <u>Status</u><br>Uncommitted<br>Uncommitted         |
| Incommitted<br>Owner<br>Allen Currie Smith and Charles A.<br>Wolfin, Trustees under Trust<br>Agreement<br>Buckley Sr., John Edward<br>Buckley, Barbara<br>Buckley, Tiffany<br>Carr, Dwayne | MI<br>MI<br>MI    | <u>Owr</u><br>5.00<br>0.00<br>0.00<br>0.00 | ership 3<br>0000%<br>3255%<br>3255% | Status<br>Uncommitted<br>Uncommitted<br>Uncommitted |

## <u>Tract E</u> (N/2NW/4 and the SE/4NW/4 of Section 28, T13S-R38E, being 120.00 Acres)