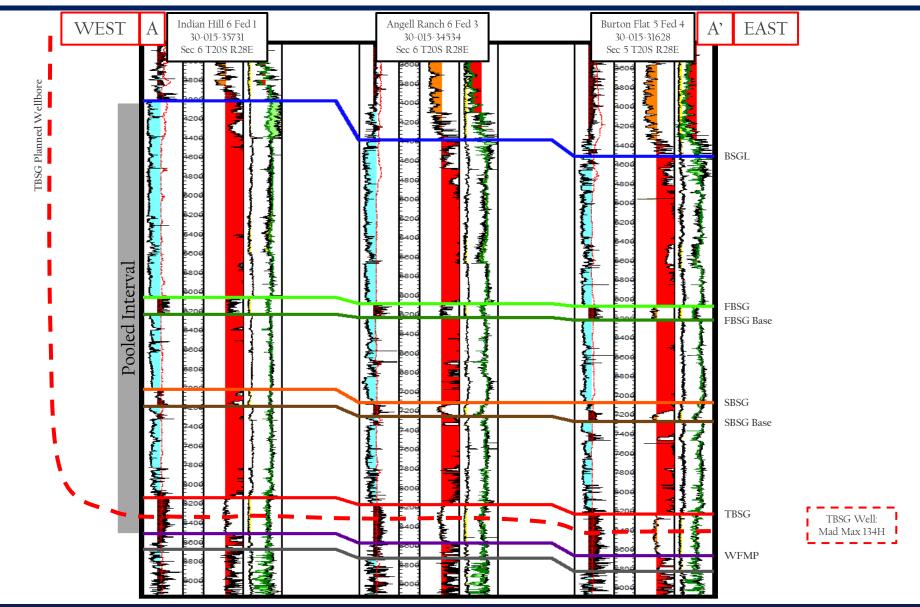

| Tracts                                                        |                                                                                                                                                                                                                                                                                                                                                                                                                                                                                                                                                                                                                                                                                                                                                                                                                                                                                                                                                                                                                                                                                                                                                                                                                                                                                                                                                                                                                                                                                                                                                                                                                                                                                                                                                                                                                                                                                                                                                                                                                                                                                                                                |
|---------------------------------------------------------------|--------------------------------------------------------------------------------------------------------------------------------------------------------------------------------------------------------------------------------------------------------------------------------------------------------------------------------------------------------------------------------------------------------------------------------------------------------------------------------------------------------------------------------------------------------------------------------------------------------------------------------------------------------------------------------------------------------------------------------------------------------------------------------------------------------------------------------------------------------------------------------------------------------------------------------------------------------------------------------------------------------------------------------------------------------------------------------------------------------------------------------------------------------------------------------------------------------------------------------------------------------------------------------------------------------------------------------------------------------------------------------------------------------------------------------------------------------------------------------------------------------------------------------------------------------------------------------------------------------------------------------------------------------------------------------------------------------------------------------------------------------------------------------------------------------------------------------------------------------------------------------------------------------------------------------------------------------------------------------------------------------------------------------------------------------------------------------------------------------------------------------|
|                                                               |                                                                                                                                                                                                                                                                                                                                                                                                                                                                                                                                                                                                                                                                                                                                                                                                                                                                                                                                                                                                                                                                                                                                                                                                                                                                                                                                                                                                                                                                                                                                                                                                                                                                                                                                                                                                                                                                                                                                                                                                                                                                                                                                |
|                                                               | Exhibit A-2                                                                                                                                                                                                                                                                                                                                                                                                                                                                                                                                                                                                                                                                                                                                                                                                                                                                                                                                                                                                                                                                                                                                                                                                                                                                                                                                                                                                                                                                                                                                                                                                                                                                                                                                                                                                                                                                                                                                                                                                                                                                                                                    |
| C-102                                                         | Exhibit A-2                                                                                                                                                                                                                                                                                                                                                                                                                                                                                                                                                                                                                                                                                                                                                                                                                                                                                                                                                                                                                                                                                                                                                                                                                                                                                                                                                                                                                                                                                                                                                                                                                                                                                                                                                                                                                                                                                                                                                                                                                                                                                                                    |
| Forms, Figures and Tables                                     | Cybibit A 2                                                                                                                                                                                                                                                                                                                                                                                                                                                                                                                                                                                                                                                                                                                                                                                                                                                                                                                                                                                                                                                                                                                                                                                                                                                                                                                                                                                                                                                                                                                                                                                                                                                                                                                                                                                                                                                                                                                                                                                                                                                                                                                    |
|                                                               | Evhibit A 2                                                                                                                                                                                                                                                                                                                                                                                                                                                                                                                                                                                                                                                                                                                                                                                                                                                                                                                                                                                                                                                                                                                                                                                                                                                                                                                                                                                                                                                                                                                                                                                                                                                                                                                                                                                                                                                                                                                                                                                                                                                                                                                    |
| C-102                                                         | Exhibit A-2                                                                                                                                                                                                                                                                                                                                                                                                                                                                                                                                                                                                                                                                                                                                                                                                                                                                                                                                                                                                                                                                                                                                                                                                                                                                                                                                                                                                                                                                                                                                                                                                                                                                                                                                                                                                                                                                                                                                                                                                                                                                                                                    |
| C-102                                                         | Exhibit A-2                                                                                                                                                                                                                                                                                                                                                                                                                                                                                                                                                                                                                                                                                                                                                                                                                                                                                                                                                                                                                                                                                                                                                                                                                                                                                                                                                                                                                                                                                                                                                                                                                                                                                                                                                                                                                                                                                                                                                                                                                                                                                                                    |
|                                                               |                                                                                                                                                                                                                                                                                                                                                                                                                                                                                                                                                                                                                                                                                                                                                                                                                                                                                                                                                                                                                                                                                                                                                                                                                                                                                                                                                                                                                                                                                                                                                                                                                                                                                                                                                                                                                                                                                                                                                                                                                                                                                                                                |
| Tracts                                                        |                                                                                                                                                                                                                                                                                                                                                                                                                                                                                                                                                                                                                                                                                                                                                                                                                                                                                                                                                                                                                                                                                                                                                                                                                                                                                                                                                                                                                                                                                                                                                                                                                                                                                                                                                                                                                                                                                                                                                                                                                                                                                                                                |
| Tracts                                                        | Exhibit A-3                                                                                                                                                                                                                                                                                                                                                                                                                                                                                                                                                                                                                                                                                                                                                                                                                                                                                                                                                                                                                                                                                                                                                                                                                                                                                                                                                                                                                                                                                                                                                                                                                                                                                                                                                                                                                                                                                                                                                                                                                                                                                                                    |
|                                                               |                                                                                                                                                                                                                                                                                                                                                                                                                                                                                                                                                                                                                                                                                                                                                                                                                                                                                                                                                                                                                                                                                                                                                                                                                                                                                                                                                                                                                                                                                                                                                                                                                                                                                                                                                                                                                                                                                                                                                                                                                                                                                                                                |
| Summary of Interests, Unit Recapitulation (Tracts)            | Exhibit A-3                                                                                                                                                                                                                                                                                                                                                                                                                                                                                                                                                                                                                                                                                                                                                                                                                                                                                                                                                                                                                                                                                                                                                                                                                                                                                                                                                                                                                                                                                                                                                                                                                                                                                                                                                                                                                                                                                                                                                                                                                                                                                                                    |
| General Location Map (including basin)                        | Exhibit B-1                                                                                                                                                                                                                                                                                                                                                                                                                                                                                                                                                                                                                                                                                                                                                                                                                                                                                                                                                                                                                                                                                                                                                                                                                                                                                                                                                                                                                                                                                                                                                                                                                                                                                                                                                                                                                                                                                                                                                                                                                                                                                                                    |
|                                                               |                                                                                                                                                                                                                                                                                                                                                                                                                                                                                                                                                                                                                                                                                                                                                                                                                                                                                                                                                                                                                                                                                                                                                                                                                                                                                                                                                                                                                                                                                                                                                                                                                                                                                                                                                                                                                                                                                                                                                                                                                                                                                                                                |
| Well Bore Location Map                                        | Exhibit B-2                                                                                                                                                                                                                                                                                                                                                                                                                                                                                                                                                                                                                                                                                                                                                                                                                                                                                                                                                                                                                                                                                                                                                                                                                                                                                                                                                                                                                                                                                                                                                                                                                                                                                                                                                                                                                                                                                                                                                                                                                                                                                                                    |
| Structure Contour Map - Subsea Depth                          | Exhibit B-3                                                                                                                                                                                                                                                                                                                                                                                                                                                                                                                                                                                                                                                                                                                                                                                                                                                                                                                                                                                                                                                                                                                                                                                                                                                                                                                                                                                                                                                                                                                                                                                                                                                                                                                                                                                                                                                                                                                                                                                                                                                                                                                    |
|                                                               | Annual Control of the |
| Cross Section Location Map (including wells)                  | Exhibit B-2                                                                                                                                                                                                                                                                                                                                                                                                                                                                                                                                                                                                                                                                                                                                                                                                                                                                                                                                                                                                                                                                                                                                                                                                                                                                                                                                                                                                                                                                                                                                                                                                                                                                                                                                                                                                                                                                                                                                                                                                                                                                                                                    |
| Cross Section (including Landing Zone)                        | Exhibit B-4                                                                                                                                                                                                                                                                                                                                                                                                                                                                                                                                                                                                                                                                                                                                                                                                                                                                                                                                                                                                                                                                                                                                                                                                                                                                                                                                                                                                                                                                                                                                                                                                                                                                                                                                                                                                                                                                                                                                                                                                                                                                                                                    |
|                                                               | LXIIIDIL B-4                                                                                                                                                                                                                                                                                                                                                                                                                                                                                                                                                                                                                                                                                                                                                                                                                                                                                                                                                                                                                                                                                                                                                                                                                                                                                                                                                                                                                                                                                                                                                                                                                                                                                                                                                                                                                                                                                                                                                                                                                                                                                                                   |
| Additional Information                                        |                                                                                                                                                                                                                                                                                                                                                                                                                                                                                                                                                                                                                                                                                                                                                                                                                                                                                                                                                                                                                                                                                                                                                                                                                                                                                                                                                                                                                                                                                                                                                                                                                                                                                                                                                                                                                                                                                                                                                                                                                                                                                                                                |
| CERTIFICATION: I hereby certify that the information provided |                                                                                                                                                                                                                                                                                                                                                                                                                                                                                                                                                                                                                                                                                                                                                                                                                                                                                                                                                                                                                                                                                                                                                                                                                                                                                                                                                                                                                                                                                                                                                                                                                                                                                                                                                                                                                                                                                                                                                                                                                                                                                                                                |
|                                                               |                                                                                                                                                                                                                                                                                                                                                                                                                                                                                                                                                                                                                                                                                                                                                                                                                                                                                                                                                                                                                                                                                                                                                                                                                                                                                                                                                                                                                                                                                                                                                                                                                                                                                                                                                                                                                                                                                                                                                                                                                                                                                                                                |
| in this checklist is complete and accurate.                   |                                                                                                                                                                                                                                                                                                                                                                                                                                                                                                                                                                                                                                                                                                                                                                                                                                                                                                                                                                                                                                                                                                                                                                                                                                                                                                                                                                                                                                                                                                                                                                                                                                                                                                                                                                                                                                                                                                                                                                                                                                                                                                                                |
| Printed Name (Attorney or Party Representative):              | Dana S. Hardy                                                                                                                                                                                                                                                                                                                                                                                                                                                                                                                                                                                                                                                                                                                                                                                                                                                                                                                                                                                                                                                                                                                                                                                                                                                                                                                                                                                                                                                                                                                                                                                                                                                                                                                                                                                                                                                                                                                                                                                                                                                                                                                  |
|                                                               |                                                                                                                                                                                                                                                                                                                                                                                                                                                                                                                                                                                                                                                                                                                                                                                                                                                                                                                                                                                                                                                                                                                                                                                                                                                                                                                                                                                                                                                                                                                                                                                                                                                                                                                                                                                                                                                                                                                                                                                                                                                                                                                                |
| Signed Name (Attorney or Party Representative):               | /s/ Dana S. Hardy                                                                                                                                                                                                                                                                                                                                                                                                                                                                                                                                                                                                                                                                                                                                                                                                                                                                                                                                                                                                                                                                                                                                                                                                                                                                                                                                                                                                                                                                                                                                                                                                                                                                                                                                                                                                                                                                                                                                                                                                                                                                                                              |
|                                                               | 11/15/2022                                                                                                                                                                                                                                                                                                                                                                                                                                                                                                                                                                                                                                                                                                                                                                                                                                                                                                                                                                                                                                                                                                                                                                                                                                                                                                                                                                                                                                                                                                                                                                                                                                                                                                                                                                                                                                                                                                                                                                                                                                                                                                                     |