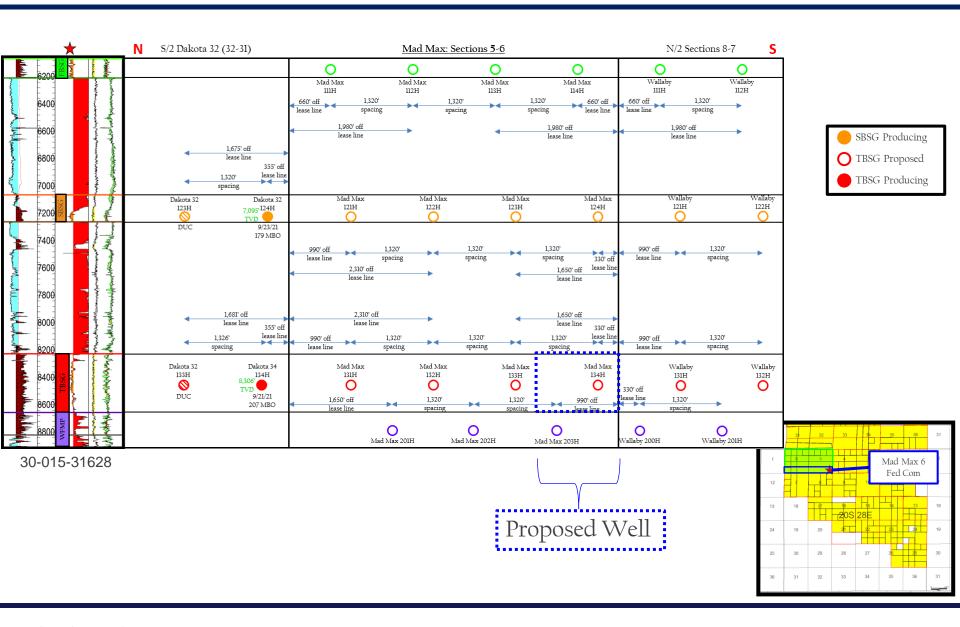

### SELF-AFFIRMED STATEMENT OF MARK HAJDIK

- 1. I am a Senior Landman at Colgate Operating, LLC ("Colgate") and am over 18 years of age. I have personal knowledge of the matters addressed herein and am competent to provide this Self-Affirmed Statement. I have previously testified before the New Mexico Oil Conservation Division ("Division") and my credentials as an expert in petroleum land matters were accepted and made a matter of record.
- 2. I am familiar with the land matters involved in the above-referenced case. Copies of Colgate's application and proposed hearing notice are attached as **Exhibit A-1**.
- 3. None of the parties proposed to be pooled in this case indicated opposition to this matter proceeding by affidavit; therefore I do not expect any opposition at hearing.
- 4. Colgate seeks an order pooling all uncommitted interests in the Bone Spring formation underlying a 320-acre, more or less, standard horizontal spacing unit comprised of the S/2 S/2 of Sections 5 and 6, Township 20 South, Range 28 East, Eddy County, New Mexico ("Unit").
- 5. The Unit will be dedicated to the **Mad Max 6 Fed Com 134H** well ("Well") to be horizontally drilled from a surface hole location in Lot 7 of Section 6, Township 20 South, Range 28 East to a bottom hole location in the SE/4 SE/4 (Unit P) of Section 5, Township 20 South, Range 28 East.
  - 6. The completed interval of the Well will be orthodox.