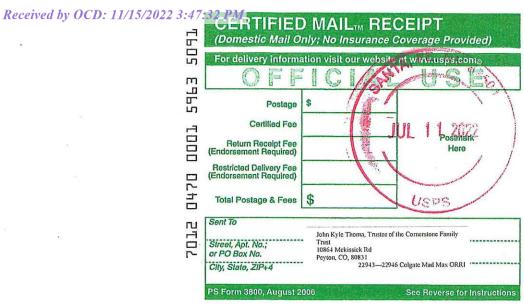

Received by OCD: 11/15/2022 3:47:32 PM

| COMPULSORY POOLIN                                                                                                                                  | NG APPLICATION CHECKLIST                                            |
|----------------------------------------------------------------------------------------------------------------------------------------------------|---------------------------------------------------------------------|
| ALL INFORMATION IN THE APPLICATION MUST E                                                                                                          | BE SUPPORTED BY SIGNED AFFIDAVITS                                   |
| Case No.:                                                                                                                                          | 22943                                                               |
| Hearing Date:                                                                                                                                      | 11/17/2022                                                          |
| Applicant                                                                                                                                          | Colgate Operating, LLC                                              |
| Designated Operator & OGRID                                                                                                                        | OGRID # 371449                                                      |
| Applicant's Counsel                                                                                                                                | Hinkle Shanor LLP                                                   |
| Case Title                                                                                                                                         | Application of Colgate Operating, LLC for Compulsory Pooling, Eddy  |
|                                                                                                                                                    | County, New Mexico.                                                 |
| Entries of Appearance/Intervenors                                                                                                                  | None.                                                               |
| Well Family                                                                                                                                        | Mad Max                                                             |
| Formation/Pool                                                                                                                                     |                                                                     |
| Formation Name(s) or Vertical Extent                                                                                                               | Bone Spring                                                         |
| Primary Product (Oil or Gas)                                                                                                                       | Oil                                                                 |
| Pooling this vertical extent                                                                                                                       | Bone Spring                                                         |
| Pool Name and Pool Code                                                                                                                            | Old Millman Ranch. BS, 48035                                        |
| Well Location Setback Rules                                                                                                                        | Statewide                                                           |
| Spacing Unit Size                                                                                                                                  | 322.79 acres                                                        |
| Spacing Unit                                                                                                                                       |                                                                     |
| Type (Horizontal/Vertical)                                                                                                                         | Horizontal                                                          |
| Size (Acres)                                                                                                                                       | 322.79 acres                                                        |
| Building Blocks                                                                                                                                    | quarter-quarter                                                     |
| Orientation                                                                                                                                        | West/East                                                           |
| Description: TRS/County                                                                                                                            | S/2 S/2 of Sections 5 and 6, Township 20 South, Range 28 East, Eddy |
|                                                                                                                                                    | County                                                              |
| Standard Horizontal Well Spacing Unit (Y/N), If No, describe                                                                                       | Yes.                                                                |
| Other Situations                                                                                                                                   |                                                                     |
| Depth Severance: Y/N. If yes, description                                                                                                          | No.                                                                 |
| Proximity Tracts: If yes, description                                                                                                              | No.                                                                 |
| Proximity Defining Well: if yes, description                                                                                                       | N/A                                                                 |
| Well(s)                                                                                                                                            |                                                                     |
| Name & API (if assigned), surface and bottom hole location, footages, completion target, orientation, completion status (standard or non-standard) | Add wells as needed                                                 |
| Well #1                                                                                                                                            | Mad Max 6 Fed Com 134H (API # pending)                              |
|                                                                                                                                                    | SHL: 417' FSL & 375' FWL (Lot 7), Section 6, T20S-R28E              |
|                                                                                                                                                    | BHL: 330' FSL & 10' FEL (Unit P), Section 5, T20S-R28E              |
|                                                                                                                                                    | Completion Target: Third Bone Spring (Approx. 8311' TVD)            |
|                                                                                                                                                    | Well Orientation: West to East                                      |
| Horizontal Well First and Last Take Points                                                                                                         | Exhibit A-2                                                         |
| Completion Target (Formation, TVD and MD)                                                                                                          | Exhibit A-4                                                         |
| AFE Capex and Operating Costs                                                                                                                      |                                                                     |
| Drilling Supervision/Month \$                                                                                                                      | \$8,000.00                                                          |
| Production Supervision/Month \$                                                                                                                    | \$800.00                                                            |
| Justification for Supervision Costs                                                                                                                | Exhibit A                                                           |
| Requested Risk Charge                                                                                                                              | 200%                                                                |
| Notice of Hearing                                                                                                                                  |                                                                     |
| Proposed Notice of Hearing                                                                                                                         | Exhibit A-1                                                         |
| Proof of Mailed Notice of Hearing (20 days before hearing)                                                                                         | Exhibit C-1, C-2, C-3                                               |
| Proof of Published Notice of Hearing (10 days before hearing)                                                                                      | Exhibit C-4                                                         |
| Ownership Determination                                                                                                                            |                                                                     |
| Land Ownership Schematic of Spacing Unit                                                                                                           | Exhibit A-3                                                         |
| Tract List (including lease numbers & owners)                                                                                                      | Exhibit A-3                                                         |
| Pooled Parties (including ownership type)                                                                                                          | Exhibit A-3                                                         |
| Unlocatable Parties to be Pooled                                                                                                                   |                                                                     |
| Ownership Depth Severance                                                                                                                          | N/A                                                                 |
| Joinder                                                                                                                                            |                                                                     |
| Sample Copy of Proposal Letter                                                                                                                     | Exhibit A-4                                                         |