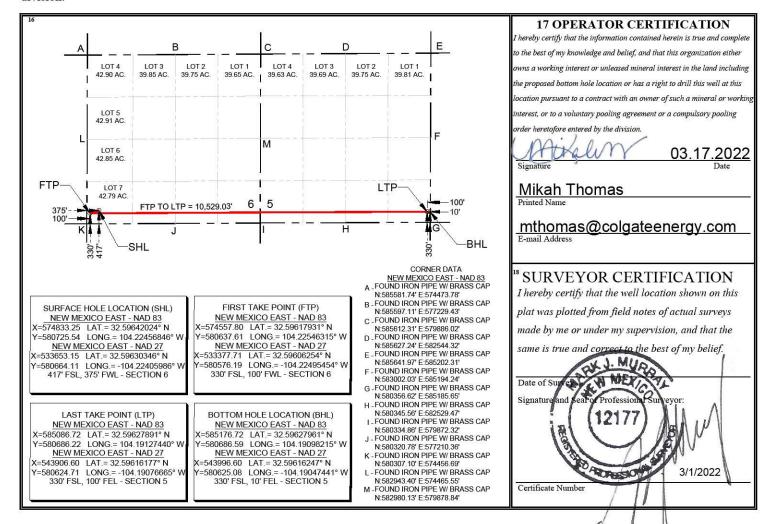

### SELF-AFFIRMED STATEMENT OF MARK HAJDIK

- 1. I am a Senior Landman at Colgate Operating, LLC ("Colgate") and am over 18 years of age. I have personal knowledge of the matters addressed herein and am competent to provide this Self-Affirmed Statement. I have previously testified before the New Mexico Oil Conservation Division ("Division") and my credentials as an expert in petroleum land matters were accepted and made a matter of record.
- 2. I am familiar with the land matters involved in the above-referenced case. Copies of Colgate's application and proposed hearing notice are attached as **Exhibit A-1**.
- 3. None of the parties proposed to be pooled in this case indicated opposition to this matter proceeding by affidavit; therefore I do not expect any opposition at hearing.
- 4. Colgate seeks an order pooling all uncommitted interests in the Bone Spring formation underlying a 320-acre, more or less, standard horizontal spacing unit comprised of the S/2 S/2 of Sections 5 and 6, Township 20 South, Range 28 East, Eddy County, New Mexico ("Unit").
- 5. The Unit will be dedicated to the **Mad Max 6 Fed Com 134H** well ("Well") to be horizontally drilled from a surface hole location in Lot 7 of Section 6, Township 20 South, Range 28 East to a bottom hole location in the SE/4 SE/4 (Unit P) of Section 5, Township 20 South, Range 28 East.
  - 6. The completed interval of the Well will be orthodox.

Colgate Operating, LLC Case No. 22943 Exhibit A

- 7. Exhibit A-2 contains the C-102 for the Well.
- 8. **Exhibit A-3** contains a plat identifying ownership by tract in the Unit. This exhibit also includes any applicable lease numbers, a unit recapitulation, and the interests Colgate seeks to pool highlighted in yellow. The exhibit also identifies any unlocatable parties.
- 9. **Exhibit A-4** contains a sample well proposal letter and AFEs sent to working interest owners for the Well. The estimated costs reflected on the AFEs are fair and reasonable and comparable to the cost of other wells of similar depth and length drilled in the subject formation in the area.
- 10. Colgate has conducted a diligent search of all county public records, including phone directories and computer databases.
- 11. In my opinion, Colgate made a good-faith effort to reach voluntary joinder of uncommitted interests in the Well as indicated by the chronology of contact described in **Exhibit** A-5.
- 12. Colgate requests overhead and administrative rates of \$8,000 per month while the Well is being drilled and \$800 per month while the Well is producing. These rates are fair and are comparable to the rates charged by Colgate and other operators in the vicinity.
- 13. The attached exhibits were either prepared by me or under my supervision or were compiled from company business records.
- 14. In my opinion, the granting of Colgate's application would serve the interests of conservation, the protection of correlative rights, and the prevention of waste.
- 15. I understand this Self-Affirmed Statement will be used as written testimony in this case. I affirm that my testimony above is true and correct and is made under penalty of perjury