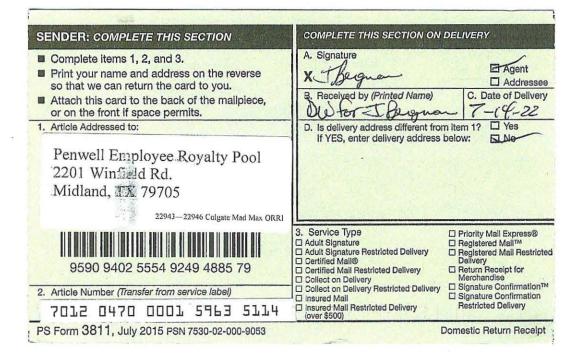

Received by OCD: 11/15/2022 3:47:32 PM

| COMPULSORY POOLIN                                                                                                                                  | NG APPLICATION CHECKLIST                                            |
|----------------------------------------------------------------------------------------------------------------------------------------------------|---------------------------------------------------------------------|
| ALL INFORMATION IN THE APPLICATION MUST E                                                                                                          | BE SUPPORTED BY SIGNED AFFIDAVITS                                   |
| Case No.:                                                                                                                                          | 22943                                                               |
| Hearing Date:                                                                                                                                      | 11/17/2022                                                          |
| Applicant                                                                                                                                          | Colgate Operating, LLC                                              |
| Designated Operator & OGRID                                                                                                                        | OGRID # 371449                                                      |
| Applicant's Counsel                                                                                                                                | Hinkle Shanor LLP                                                   |
| Case Title                                                                                                                                         | Application of Colgate Operating, LLC for Compulsory Pooling, Eddy  |
|                                                                                                                                                    | County, New Mexico.                                                 |
| Entries of Appearance/Intervenors                                                                                                                  | None.                                                               |
| Well Family                                                                                                                                        | Mad Max                                                             |
| Formation/Pool                                                                                                                                     |                                                                     |
| Formation Name(s) or Vertical Extent                                                                                                               | Bone Spring                                                         |
| Primary Product (Oil or Gas)                                                                                                                       | Oil                                                                 |
| Pooling this vertical extent                                                                                                                       | Bone Spring                                                         |
| Pool Name and Pool Code                                                                                                                            | Old Millman Ranch. BS, 48035                                        |
| Well Location Setback Rules                                                                                                                        | Statewide                                                           |
| Spacing Unit Size                                                                                                                                  | 322.79 acres                                                        |
| Spacing Unit                                                                                                                                       |                                                                     |
| Type (Horizontal/Vertical)                                                                                                                         | Horizontal                                                          |
| Size (Acres)                                                                                                                                       | 322.79 acres                                                        |
| Building Blocks                                                                                                                                    | quarter-quarter                                                     |
| Orientation                                                                                                                                        | West/East                                                           |
| Description: TRS/County                                                                                                                            | S/2 S/2 of Sections 5 and 6, Township 20 South, Range 28 East, Eddy |
|                                                                                                                                                    | County                                                              |
| Standard Horizontal Well Spacing Unit (Y/N), If No, describe                                                                                       | Yes.                                                                |
| Other Situations                                                                                                                                   |                                                                     |
| Depth Severance: Y/N. If yes, description                                                                                                          | No.                                                                 |
| Proximity Tracts: If yes, description                                                                                                              | No.                                                                 |
| Proximity Defining Well: if yes, description                                                                                                       | N/A                                                                 |
| Well(s)                                                                                                                                            |                                                                     |
| Name & API (if assigned), surface and bottom hole location, footages, completion target, orientation, completion status (standard or non-standard) | Add wells as needed                                                 |
| Well #1                                                                                                                                            | Mad Max 6 Fed Com 134H (API # pending)                              |
|                                                                                                                                                    | SHL: 417' FSL & 375' FWL (Lot 7), Section 6, T20S-R28E              |
|                                                                                                                                                    | BHL: 330' FSL & 10' FEL (Unit P), Section 5, T20S-R28E              |
|                                                                                                                                                    | Completion Target: Third Bone Spring (Approx. 8311' TVD)            |
|                                                                                                                                                    | Well Orientation: West to East                                      |
| Horizontal Well First and Last Take Points                                                                                                         | Exhibit A-2                                                         |
| Completion Target (Formation, TVD and MD)                                                                                                          | Exhibit A-4                                                         |
| AFE Capex and Operating Costs                                                                                                                      |                                                                     |
| Drilling Supervision/Month \$                                                                                                                      | \$8,000.00                                                          |
| Production Supervision/Month \$                                                                                                                    | \$800.00                                                            |
| Justification for Supervision Costs                                                                                                                | Exhibit A                                                           |
| Requested Risk Charge                                                                                                                              | 200%                                                                |
| Notice of Hearing                                                                                                                                  |                                                                     |
| Proposed Notice of Hearing                                                                                                                         | Exhibit A-1                                                         |
| Proof of Mailed Notice of Hearing (20 days before hearing)                                                                                         | Exhibit C-1, C-2, C-3                                               |
| Proof of Published Notice of Hearing (10 days before hearing)                                                                                      | Exhibit C-4                                                         |
| Ownership Determination                                                                                                                            |                                                                     |
| Land Ownership Schematic of Spacing Unit                                                                                                           | Exhibit A-3                                                         |
| Tract List (including lease numbers & owners)                                                                                                      | Exhibit A-3                                                         |
| Pooled Parties (including ownership type)                                                                                                          | Exhibit A-3                                                         |
| Unlocatable Parties to be Pooled                                                                                                                   |                                                                     |
| Ownership Depth Severance                                                                                                                          | N/A                                                                 |
| Joinder                                                                                                                                            |                                                                     |
| Sample Copy of Proposal Letter                                                                                                                     | Exhibit A-4                                                         |