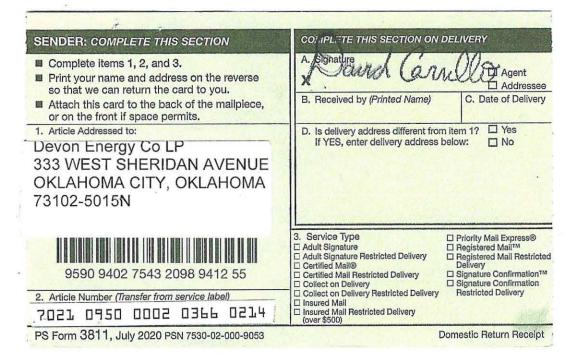

Received by OCD: 11/15/2022 3:47:32 PM

| COMPULSORY POOLIN                                                                                                                                  | NG APPLICATION CHECKLIST                                            |
|----------------------------------------------------------------------------------------------------------------------------------------------------|---------------------------------------------------------------------|
| ALL INFORMATION IN THE APPLICATION MUST E                                                                                                          | BE SUPPORTED BY SIGNED AFFIDAVITS                                   |
| Case No.:                                                                                                                                          | 22943                                                               |
| Hearing Date:                                                                                                                                      | 11/17/2022                                                          |
| Applicant                                                                                                                                          | Colgate Operating, LLC                                              |
| Designated Operator & OGRID                                                                                                                        | OGRID # 371449                                                      |
| Applicant's Counsel                                                                                                                                | Hinkle Shanor LLP                                                   |
| Case Title                                                                                                                                         | Application of Colgate Operating, LLC for Compulsory Pooling, Eddy  |
|                                                                                                                                                    | County, New Mexico.                                                 |
| Entries of Appearance/Intervenors                                                                                                                  | None.                                                               |
| Well Family                                                                                                                                        | Mad Max                                                             |
| Formation/Pool                                                                                                                                     |                                                                     |
| Formation Name(s) or Vertical Extent                                                                                                               | Bone Spring                                                         |
| Primary Product (Oil or Gas)                                                                                                                       | Oil                                                                 |
| Pooling this vertical extent                                                                                                                       | Bone Spring                                                         |
| Pool Name and Pool Code                                                                                                                            | Old Millman Ranch. BS, 48035                                        |
| Well Location Setback Rules                                                                                                                        | Statewide                                                           |
| Spacing Unit Size                                                                                                                                  | 322.79 acres                                                        |
| Spacing Unit                                                                                                                                       |                                                                     |
| Type (Horizontal/Vertical)                                                                                                                         | Horizontal                                                          |
| Size (Acres)                                                                                                                                       | 322.79 acres                                                        |
| Building Blocks                                                                                                                                    | quarter-quarter                                                     |
| Orientation                                                                                                                                        | West/East                                                           |
| Description: TRS/County                                                                                                                            | S/2 S/2 of Sections 5 and 6, Township 20 South, Range 28 East, Eddy |
|                                                                                                                                                    | County                                                              |
| Standard Horizontal Well Spacing Unit (Y/N), If No, describe                                                                                       | Yes.                                                                |
| Other Situations                                                                                                                                   |                                                                     |
| Depth Severance: Y/N. If yes, description                                                                                                          | No.                                                                 |
| Proximity Tracts: If yes, description                                                                                                              | No.                                                                 |
| Proximity Defining Well: if yes, description                                                                                                       | N/A                                                                 |
| Well(s)                                                                                                                                            |                                                                     |
| Name & API (if assigned), surface and bottom hole location, footages, completion target, orientation, completion status (standard or non-standard) | Add wells as needed                                                 |
| Well #1                                                                                                                                            | Mad Max 6 Fed Com 134H (API # pending)                              |
|                                                                                                                                                    | SHL: 417' FSL & 375' FWL (Lot 7), Section 6, T20S-R28E              |
|                                                                                                                                                    | BHL: 330' FSL & 10' FEL (Unit P), Section 5, T20S-R28E              |
|                                                                                                                                                    | Completion Target: Third Bone Spring (Approx. 8311' TVD)            |
|                                                                                                                                                    | Well Orientation: West to East                                      |
| Horizontal Well First and Last Take Points                                                                                                         | Exhibit A-2                                                         |
| Completion Target (Formation, TVD and MD)                                                                                                          | Exhibit A-4                                                         |
| AFE Capex and Operating Costs                                                                                                                      |                                                                     |
| Drilling Supervision/Month \$                                                                                                                      | \$8,000.00                                                          |
| Production Supervision/Month \$                                                                                                                    | \$800.00                                                            |
| Justification for Supervision Costs                                                                                                                | Exhibit A                                                           |
| Requested Risk Charge                                                                                                                              | 200%                                                                |
| Notice of Hearing                                                                                                                                  |                                                                     |
| Proposed Notice of Hearing                                                                                                                         | Exhibit A-1                                                         |
| Proof of Mailed Notice of Hearing (20 days before hearing)                                                                                         | Exhibit C-1, C-2, C-3                                               |
| Proof of Published Notice of Hearing (10 days before hearing)                                                                                      | Exhibit C-4                                                         |
| Ownership Determination                                                                                                                            |                                                                     |
| Land Ownership Schematic of Spacing Unit                                                                                                           | Exhibit A-3                                                         |
| Tract List (including lease numbers & owners)                                                                                                      | Exhibit A-3                                                         |
| Pooled Parties (including ownership type)                                                                                                          | Exhibit A-3                                                         |
| Unlocatable Parties to be Pooled                                                                                                                   |                                                                     |
| Ownership Depth Severance                                                                                                                          | N/A                                                                 |
| Joinder                                                                                                                                            |                                                                     |
| Sample Copy of Proposal Letter                                                                                                                     | Exhibit A-4                                                         |