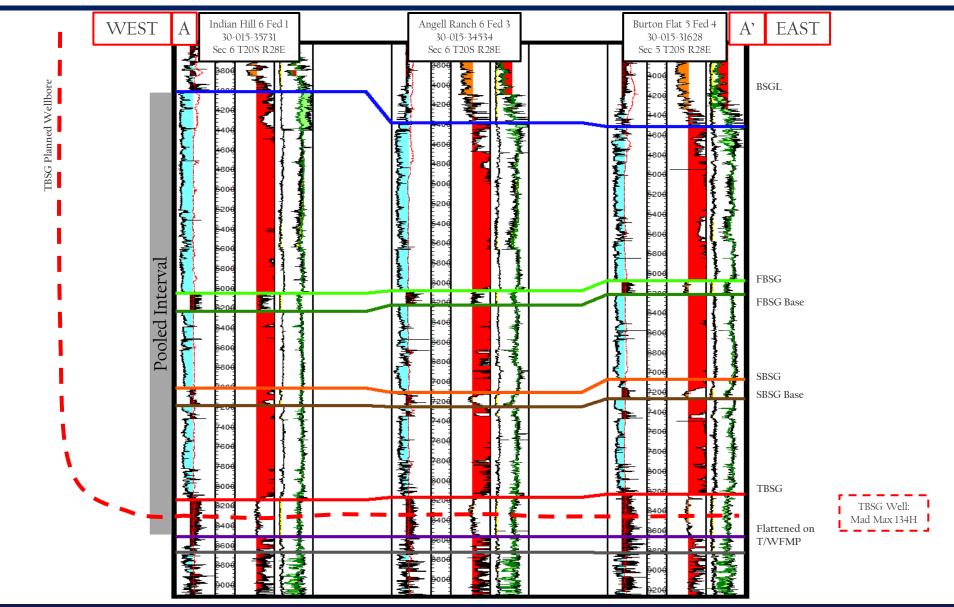

| Tracts                                                        |                                                                                                                                                                                                                                                                                                                                                                                                                                                                                                                                                                                                                                                                                                                                                                                                                                                                                                                                                                                                                                                                                                                                                                                                                                                                                                                                                                                                                                                                                                                                                                                                                                                                                                                                                                                                                                                                                                                                                                                                                                                                                                                                |
|---------------------------------------------------------------|--------------------------------------------------------------------------------------------------------------------------------------------------------------------------------------------------------------------------------------------------------------------------------------------------------------------------------------------------------------------------------------------------------------------------------------------------------------------------------------------------------------------------------------------------------------------------------------------------------------------------------------------------------------------------------------------------------------------------------------------------------------------------------------------------------------------------------------------------------------------------------------------------------------------------------------------------------------------------------------------------------------------------------------------------------------------------------------------------------------------------------------------------------------------------------------------------------------------------------------------------------------------------------------------------------------------------------------------------------------------------------------------------------------------------------------------------------------------------------------------------------------------------------------------------------------------------------------------------------------------------------------------------------------------------------------------------------------------------------------------------------------------------------------------------------------------------------------------------------------------------------------------------------------------------------------------------------------------------------------------------------------------------------------------------------------------------------------------------------------------------------|
|                                                               |                                                                                                                                                                                                                                                                                                                                                                                                                                                                                                                                                                                                                                                                                                                                                                                                                                                                                                                                                                                                                                                                                                                                                                                                                                                                                                                                                                                                                                                                                                                                                                                                                                                                                                                                                                                                                                                                                                                                                                                                                                                                                                                                |
|                                                               | Exhibit A-2                                                                                                                                                                                                                                                                                                                                                                                                                                                                                                                                                                                                                                                                                                                                                                                                                                                                                                                                                                                                                                                                                                                                                                                                                                                                                                                                                                                                                                                                                                                                                                                                                                                                                                                                                                                                                                                                                                                                                                                                                                                                                                                    |
| C-102                                                         | Exhibit A-2                                                                                                                                                                                                                                                                                                                                                                                                                                                                                                                                                                                                                                                                                                                                                                                                                                                                                                                                                                                                                                                                                                                                                                                                                                                                                                                                                                                                                                                                                                                                                                                                                                                                                                                                                                                                                                                                                                                                                                                                                                                                                                                    |
| Forms, Figures and Tables                                     | Cybibit A 2                                                                                                                                                                                                                                                                                                                                                                                                                                                                                                                                                                                                                                                                                                                                                                                                                                                                                                                                                                                                                                                                                                                                                                                                                                                                                                                                                                                                                                                                                                                                                                                                                                                                                                                                                                                                                                                                                                                                                                                                                                                                                                                    |
|                                                               | Evhibit A 2                                                                                                                                                                                                                                                                                                                                                                                                                                                                                                                                                                                                                                                                                                                                                                                                                                                                                                                                                                                                                                                                                                                                                                                                                                                                                                                                                                                                                                                                                                                                                                                                                                                                                                                                                                                                                                                                                                                                                                                                                                                                                                                    |
| C-102                                                         | Exhibit A-2                                                                                                                                                                                                                                                                                                                                                                                                                                                                                                                                                                                                                                                                                                                                                                                                                                                                                                                                                                                                                                                                                                                                                                                                                                                                                                                                                                                                                                                                                                                                                                                                                                                                                                                                                                                                                                                                                                                                                                                                                                                                                                                    |
| C-102                                                         | Exhibit A-2                                                                                                                                                                                                                                                                                                                                                                                                                                                                                                                                                                                                                                                                                                                                                                                                                                                                                                                                                                                                                                                                                                                                                                                                                                                                                                                                                                                                                                                                                                                                                                                                                                                                                                                                                                                                                                                                                                                                                                                                                                                                                                                    |
|                                                               |                                                                                                                                                                                                                                                                                                                                                                                                                                                                                                                                                                                                                                                                                                                                                                                                                                                                                                                                                                                                                                                                                                                                                                                                                                                                                                                                                                                                                                                                                                                                                                                                                                                                                                                                                                                                                                                                                                                                                                                                                                                                                                                                |
| Tracts                                                        |                                                                                                                                                                                                                                                                                                                                                                                                                                                                                                                                                                                                                                                                                                                                                                                                                                                                                                                                                                                                                                                                                                                                                                                                                                                                                                                                                                                                                                                                                                                                                                                                                                                                                                                                                                                                                                                                                                                                                                                                                                                                                                                                |
| Tracts                                                        | Exhibit A-3                                                                                                                                                                                                                                                                                                                                                                                                                                                                                                                                                                                                                                                                                                                                                                                                                                                                                                                                                                                                                                                                                                                                                                                                                                                                                                                                                                                                                                                                                                                                                                                                                                                                                                                                                                                                                                                                                                                                                                                                                                                                                                                    |
|                                                               |                                                                                                                                                                                                                                                                                                                                                                                                                                                                                                                                                                                                                                                                                                                                                                                                                                                                                                                                                                                                                                                                                                                                                                                                                                                                                                                                                                                                                                                                                                                                                                                                                                                                                                                                                                                                                                                                                                                                                                                                                                                                                                                                |
| Summary of Interests, Unit Recapitulation (Tracts)            | Exhibit A-3                                                                                                                                                                                                                                                                                                                                                                                                                                                                                                                                                                                                                                                                                                                                                                                                                                                                                                                                                                                                                                                                                                                                                                                                                                                                                                                                                                                                                                                                                                                                                                                                                                                                                                                                                                                                                                                                                                                                                                                                                                                                                                                    |
| General Location Map (including basin)                        | Exhibit B-1                                                                                                                                                                                                                                                                                                                                                                                                                                                                                                                                                                                                                                                                                                                                                                                                                                                                                                                                                                                                                                                                                                                                                                                                                                                                                                                                                                                                                                                                                                                                                                                                                                                                                                                                                                                                                                                                                                                                                                                                                                                                                                                    |
|                                                               |                                                                                                                                                                                                                                                                                                                                                                                                                                                                                                                                                                                                                                                                                                                                                                                                                                                                                                                                                                                                                                                                                                                                                                                                                                                                                                                                                                                                                                                                                                                                                                                                                                                                                                                                                                                                                                                                                                                                                                                                                                                                                                                                |
| Well Bore Location Map                                        | Exhibit B-2                                                                                                                                                                                                                                                                                                                                                                                                                                                                                                                                                                                                                                                                                                                                                                                                                                                                                                                                                                                                                                                                                                                                                                                                                                                                                                                                                                                                                                                                                                                                                                                                                                                                                                                                                                                                                                                                                                                                                                                                                                                                                                                    |
| Structure Contour Map - Subsea Depth                          | Exhibit B-3                                                                                                                                                                                                                                                                                                                                                                                                                                                                                                                                                                                                                                                                                                                                                                                                                                                                                                                                                                                                                                                                                                                                                                                                                                                                                                                                                                                                                                                                                                                                                                                                                                                                                                                                                                                                                                                                                                                                                                                                                                                                                                                    |
|                                                               | Annual Control of the |
| Cross Section Location Map (including wells)                  | Exhibit B-2                                                                                                                                                                                                                                                                                                                                                                                                                                                                                                                                                                                                                                                                                                                                                                                                                                                                                                                                                                                                                                                                                                                                                                                                                                                                                                                                                                                                                                                                                                                                                                                                                                                                                                                                                                                                                                                                                                                                                                                                                                                                                                                    |
| Cross Section (including Landing Zone)                        | Exhibit B-4                                                                                                                                                                                                                                                                                                                                                                                                                                                                                                                                                                                                                                                                                                                                                                                                                                                                                                                                                                                                                                                                                                                                                                                                                                                                                                                                                                                                                                                                                                                                                                                                                                                                                                                                                                                                                                                                                                                                                                                                                                                                                                                    |
|                                                               | LXIIIDIL B-4                                                                                                                                                                                                                                                                                                                                                                                                                                                                                                                                                                                                                                                                                                                                                                                                                                                                                                                                                                                                                                                                                                                                                                                                                                                                                                                                                                                                                                                                                                                                                                                                                                                                                                                                                                                                                                                                                                                                                                                                                                                                                                                   |
| Additional Information                                        |                                                                                                                                                                                                                                                                                                                                                                                                                                                                                                                                                                                                                                                                                                                                                                                                                                                                                                                                                                                                                                                                                                                                                                                                                                                                                                                                                                                                                                                                                                                                                                                                                                                                                                                                                                                                                                                                                                                                                                                                                                                                                                                                |
| CERTIFICATION: I hereby certify that the information provided |                                                                                                                                                                                                                                                                                                                                                                                                                                                                                                                                                                                                                                                                                                                                                                                                                                                                                                                                                                                                                                                                                                                                                                                                                                                                                                                                                                                                                                                                                                                                                                                                                                                                                                                                                                                                                                                                                                                                                                                                                                                                                                                                |
|                                                               |                                                                                                                                                                                                                                                                                                                                                                                                                                                                                                                                                                                                                                                                                                                                                                                                                                                                                                                                                                                                                                                                                                                                                                                                                                                                                                                                                                                                                                                                                                                                                                                                                                                                                                                                                                                                                                                                                                                                                                                                                                                                                                                                |
| in this checklist is complete and accurate.                   |                                                                                                                                                                                                                                                                                                                                                                                                                                                                                                                                                                                                                                                                                                                                                                                                                                                                                                                                                                                                                                                                                                                                                                                                                                                                                                                                                                                                                                                                                                                                                                                                                                                                                                                                                                                                                                                                                                                                                                                                                                                                                                                                |
| Printed Name (Attorney or Party Representative):              | Dana S. Hardy                                                                                                                                                                                                                                                                                                                                                                                                                                                                                                                                                                                                                                                                                                                                                                                                                                                                                                                                                                                                                                                                                                                                                                                                                                                                                                                                                                                                                                                                                                                                                                                                                                                                                                                                                                                                                                                                                                                                                                                                                                                                                                                  |
|                                                               |                                                                                                                                                                                                                                                                                                                                                                                                                                                                                                                                                                                                                                                                                                                                                                                                                                                                                                                                                                                                                                                                                                                                                                                                                                                                                                                                                                                                                                                                                                                                                                                                                                                                                                                                                                                                                                                                                                                                                                                                                                                                                                                                |
| Signed Name (Attorney or Party Representative):               | /s/ Dana S. Hardy                                                                                                                                                                                                                                                                                                                                                                                                                                                                                                                                                                                                                                                                                                                                                                                                                                                                                                                                                                                                                                                                                                                                                                                                                                                                                                                                                                                                                                                                                                                                                                                                                                                                                                                                                                                                                                                                                                                                                                                                                                                                                                              |
|                                                               | 11/15/2022                                                                                                                                                                                                                                                                                                                                                                                                                                                                                                                                                                                                                                                                                                                                                                                                                                                                                                                                                                                                                                                                                                                                                                                                                                                                                                                                                                                                                                                                                                                                                                                                                                                                                                                                                                                                                                                                                                                                                                                                                                                                                                                     |