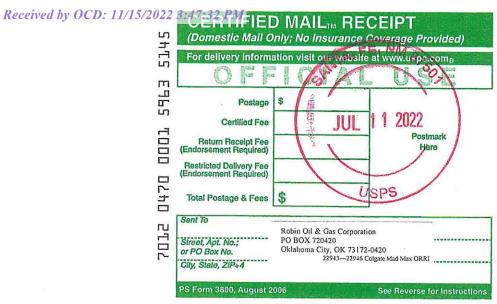

Received by OCD: 11/15/2022 3:47:32 PM

| COMPULSORY POOLIN                                                                                                                                  | NG APPLICATION CHECKLIST                                            |
|----------------------------------------------------------------------------------------------------------------------------------------------------|---------------------------------------------------------------------|
| ALL INFORMATION IN THE APPLICATION MUST E                                                                                                          | BE SUPPORTED BY SIGNED AFFIDAVITS                                   |
| Case No.:                                                                                                                                          | 22943                                                               |
| Hearing Date:                                                                                                                                      | 11/17/2022                                                          |
| Applicant                                                                                                                                          | Colgate Operating, LLC                                              |
| Designated Operator & OGRID                                                                                                                        | OGRID # 371449                                                      |
| Applicant's Counsel                                                                                                                                | Hinkle Shanor LLP                                                   |
| Case Title                                                                                                                                         | Application of Colgate Operating, LLC for Compulsory Pooling, Eddy  |
|                                                                                                                                                    | County, New Mexico.                                                 |
| Entries of Appearance/Intervenors                                                                                                                  | None.                                                               |
| Well Family                                                                                                                                        | Mad Max                                                             |
| Formation/Pool                                                                                                                                     |                                                                     |
| Formation Name(s) or Vertical Extent                                                                                                               | Bone Spring                                                         |
| Primary Product (Oil or Gas)                                                                                                                       | Oil                                                                 |
| Pooling this vertical extent                                                                                                                       | Bone Spring                                                         |
| Pool Name and Pool Code                                                                                                                            | Old Millman Ranch. BS, 48035                                        |
| Well Location Setback Rules                                                                                                                        | Statewide                                                           |
| Spacing Unit Size                                                                                                                                  | 322.79 acres                                                        |
| Spacing Unit                                                                                                                                       |                                                                     |
| Type (Horizontal/Vertical)                                                                                                                         | Horizontal                                                          |
| Size (Acres)                                                                                                                                       | 322.79 acres                                                        |
| Building Blocks                                                                                                                                    | quarter-quarter                                                     |
| Orientation                                                                                                                                        | West/East                                                           |
| Description: TRS/County                                                                                                                            | S/2 S/2 of Sections 5 and 6, Township 20 South, Range 28 East, Eddy |
|                                                                                                                                                    | County                                                              |
| Standard Horizontal Well Spacing Unit (Y/N), If No, describe                                                                                       | Yes.                                                                |
| Other Situations                                                                                                                                   |                                                                     |
| Depth Severance: Y/N. If yes, description                                                                                                          | No.                                                                 |
| Proximity Tracts: If yes, description                                                                                                              | No.                                                                 |
| Proximity Defining Well: if yes, description                                                                                                       | N/A                                                                 |
| Well(s)                                                                                                                                            |                                                                     |
| Name & API (if assigned), surface and bottom hole location, footages, completion target, orientation, completion status (standard or non-standard) | Add wells as needed                                                 |
| Well #1                                                                                                                                            | Mad Max 6 Fed Com 134H (API # pending)                              |
|                                                                                                                                                    | SHL: 417' FSL & 375' FWL (Lot 7), Section 6, T20S-R28E              |
|                                                                                                                                                    | BHL: 330' FSL & 10' FEL (Unit P), Section 5, T20S-R28E              |
|                                                                                                                                                    | Completion Target: Third Bone Spring (Approx. 8311' TVD)            |
|                                                                                                                                                    | Well Orientation: West to East                                      |
| Horizontal Well First and Last Take Points                                                                                                         | Exhibit A-2                                                         |
| Completion Target (Formation, TVD and MD)                                                                                                          | Exhibit A-4                                                         |
| AFE Capex and Operating Costs                                                                                                                      |                                                                     |
| Drilling Supervision/Month \$                                                                                                                      | \$8,000.00                                                          |
| Production Supervision/Month \$                                                                                                                    | \$800.00                                                            |
| Justification for Supervision Costs                                                                                                                | Exhibit A                                                           |
| Requested Risk Charge                                                                                                                              | 200%                                                                |
| Notice of Hearing                                                                                                                                  |                                                                     |
| Proposed Notice of Hearing                                                                                                                         | Exhibit A-1                                                         |
| Proof of Mailed Notice of Hearing (20 days before hearing)                                                                                         | Exhibit C-1, C-2, C-3                                               |
| Proof of Published Notice of Hearing (10 days before hearing)                                                                                      | Exhibit C-4                                                         |
| Ownership Determination                                                                                                                            |                                                                     |
| Land Ownership Schematic of Spacing Unit                                                                                                           | Exhibit A-3                                                         |
| Tract List (including lease numbers & owners)                                                                                                      | Exhibit A-3                                                         |
| Pooled Parties (including ownership type)                                                                                                          | Exhibit A-3                                                         |
| Unlocatable Parties to be Pooled                                                                                                                   |                                                                     |
| Ownership Depth Severance                                                                                                                          | N/A                                                                 |
| Joinder                                                                                                                                            |                                                                     |
| Sample Copy of Proposal Letter                                                                                                                     | Exhibit A-4                                                         |