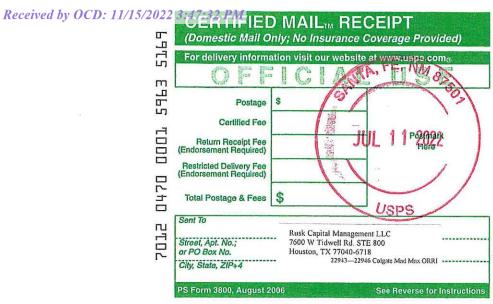

Received by OCD: 11/15/2022 3:47:32 PM

| COMPULSORY POOLIN                                                                                                                                  | NG APPLICATION CHECKLIST                                            |
|----------------------------------------------------------------------------------------------------------------------------------------------------|---------------------------------------------------------------------|
| ALL INFORMATION IN THE APPLICATION MUST E                                                                                                          | BE SUPPORTED BY SIGNED AFFIDAVITS                                   |
| Case No.:                                                                                                                                          | 22943                                                               |
| Hearing Date:                                                                                                                                      | 11/17/2022                                                          |
| Applicant                                                                                                                                          | Colgate Operating, LLC                                              |
| Designated Operator & OGRID                                                                                                                        | OGRID # 371449                                                      |
| Applicant's Counsel                                                                                                                                | Hinkle Shanor LLP                                                   |
| Case Title                                                                                                                                         | Application of Colgate Operating, LLC for Compulsory Pooling, Eddy  |
|                                                                                                                                                    | County, New Mexico.                                                 |
| Entries of Appearance/Intervenors                                                                                                                  | None.                                                               |
| Well Family                                                                                                                                        | Mad Max                                                             |
| Formation/Pool                                                                                                                                     |                                                                     |
| Formation Name(s) or Vertical Extent                                                                                                               | Bone Spring                                                         |
| Primary Product (Oil or Gas)                                                                                                                       | Oil                                                                 |
| Pooling this vertical extent                                                                                                                       | Bone Spring                                                         |
| Pool Name and Pool Code                                                                                                                            | Old Millman Ranch. BS, 48035                                        |
| Well Location Setback Rules                                                                                                                        | Statewide                                                           |
| Spacing Unit Size                                                                                                                                  | 322.79 acres                                                        |
| Spacing Unit                                                                                                                                       |                                                                     |
| Type (Horizontal/Vertical)                                                                                                                         | Horizontal                                                          |
| Size (Acres)                                                                                                                                       | 322.79 acres                                                        |
| Building Blocks                                                                                                                                    | quarter-quarter                                                     |
| Orientation                                                                                                                                        | West/East                                                           |
| Description: TRS/County                                                                                                                            | S/2 S/2 of Sections 5 and 6, Township 20 South, Range 28 East, Eddy |
|                                                                                                                                                    | County                                                              |
| Standard Horizontal Well Spacing Unit (Y/N), If No, describe                                                                                       | Yes.                                                                |
| Other Situations                                                                                                                                   |                                                                     |
| Depth Severance: Y/N. If yes, description                                                                                                          | No.                                                                 |
| Proximity Tracts: If yes, description                                                                                                              | No.                                                                 |
| Proximity Defining Well: if yes, description                                                                                                       | N/A                                                                 |
| Well(s)                                                                                                                                            |                                                                     |
| Name & API (if assigned), surface and bottom hole location, footages, completion target, orientation, completion status (standard or non-standard) | Add wells as needed                                                 |
| Well #1                                                                                                                                            | Mad Max 6 Fed Com 134H (API # pending)                              |
|                                                                                                                                                    | SHL: 417' FSL & 375' FWL (Lot 7), Section 6, T20S-R28E              |
|                                                                                                                                                    | BHL: 330' FSL & 10' FEL (Unit P), Section 5, T20S-R28E              |
|                                                                                                                                                    | Completion Target: Third Bone Spring (Approx. 8311' TVD)            |
|                                                                                                                                                    | Well Orientation: West to East                                      |
| Horizontal Well First and Last Take Points                                                                                                         | Exhibit A-2                                                         |
| Completion Target (Formation, TVD and MD)                                                                                                          | Exhibit A-4                                                         |
| AFE Capex and Operating Costs                                                                                                                      |                                                                     |
| Drilling Supervision/Month \$                                                                                                                      | \$8,000.00                                                          |
| Production Supervision/Month \$                                                                                                                    | \$800.00                                                            |
| Justification for Supervision Costs                                                                                                                | Exhibit A                                                           |
| Requested Risk Charge                                                                                                                              | 200%                                                                |
| Notice of Hearing                                                                                                                                  |                                                                     |
| Proposed Notice of Hearing                                                                                                                         | Exhibit A-1                                                         |
| Proof of Mailed Notice of Hearing (20 days before hearing)                                                                                         | Exhibit C-1, C-2, C-3                                               |
| Proof of Published Notice of Hearing (10 days before hearing)                                                                                      | Exhibit C-4                                                         |
| Ownership Determination                                                                                                                            |                                                                     |
| Land Ownership Schematic of Spacing Unit                                                                                                           | Exhibit A-3                                                         |
| Tract List (including lease numbers & owners)                                                                                                      | Exhibit A-3                                                         |
| Pooled Parties (including ownership type)                                                                                                          | Exhibit A-3                                                         |
| Unlocatable Parties to be Pooled                                                                                                                   |                                                                     |
| Ownership Depth Severance                                                                                                                          | N/A                                                                 |
| Joinder                                                                                                                                            |                                                                     |
| Sample Copy of Proposal Letter                                                                                                                     | Exhibit A-4                                                         |