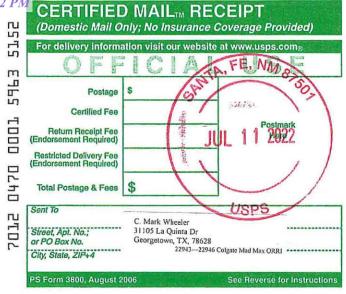

Received by OCD: 11/15/2022 3:47:32 PM

| COMPULSORY POOLIN                                                                                                                                  | NG APPLICATION CHECKLIST                                            |
|----------------------------------------------------------------------------------------------------------------------------------------------------|---------------------------------------------------------------------|
| ALL INFORMATION IN THE APPLICATION MUST E                                                                                                          | BE SUPPORTED BY SIGNED AFFIDAVITS                                   |
| Case No.:                                                                                                                                          | 22943                                                               |
| Hearing Date:                                                                                                                                      | 11/17/2022                                                          |
| Applicant                                                                                                                                          | Colgate Operating, LLC                                              |
| Designated Operator & OGRID                                                                                                                        | OGRID # 371449                                                      |
| Applicant's Counsel                                                                                                                                | Hinkle Shanor LLP                                                   |
| Case Title                                                                                                                                         | Application of Colgate Operating, LLC for Compulsory Pooling, Eddy  |
|                                                                                                                                                    | County, New Mexico.                                                 |
| Entries of Appearance/Intervenors                                                                                                                  | None.                                                               |
| Well Family                                                                                                                                        | Mad Max                                                             |
| Formation/Pool                                                                                                                                     |                                                                     |
| Formation Name(s) or Vertical Extent                                                                                                               | Bone Spring                                                         |
| Primary Product (Oil or Gas)                                                                                                                       | Oil                                                                 |
| Pooling this vertical extent                                                                                                                       | Bone Spring                                                         |
| Pool Name and Pool Code                                                                                                                            | Old Millman Ranch. BS, 48035                                        |
| Well Location Setback Rules                                                                                                                        | Statewide                                                           |
| Spacing Unit Size                                                                                                                                  | 322.79 acres                                                        |
| Spacing Unit                                                                                                                                       |                                                                     |
| Type (Horizontal/Vertical)                                                                                                                         | Horizontal                                                          |
| Size (Acres)                                                                                                                                       | 322.79 acres                                                        |
| Building Blocks                                                                                                                                    | quarter-quarter                                                     |
| Orientation                                                                                                                                        | West/East                                                           |
| Description: TRS/County                                                                                                                            | S/2 S/2 of Sections 5 and 6, Township 20 South, Range 28 East, Eddy |
|                                                                                                                                                    | County                                                              |
| Standard Horizontal Well Spacing Unit (Y/N), If No, describe                                                                                       | Yes.                                                                |
| Other Situations                                                                                                                                   |                                                                     |
| Depth Severance: Y/N. If yes, description                                                                                                          | No.                                                                 |
| Proximity Tracts: If yes, description                                                                                                              | No.                                                                 |
| Proximity Defining Well: if yes, description                                                                                                       | N/A                                                                 |
| Well(s)                                                                                                                                            |                                                                     |
| Name & API (if assigned), surface and bottom hole location, footages, completion target, orientation, completion status (standard or non-standard) | Add wells as needed                                                 |
| Well #1                                                                                                                                            | Mad Max 6 Fed Com 134H (API # pending)                              |
|                                                                                                                                                    | SHL: 417' FSL & 375' FWL (Lot 7), Section 6, T20S-R28E              |
|                                                                                                                                                    | BHL: 330' FSL & 10' FEL (Unit P), Section 5, T20S-R28E              |
|                                                                                                                                                    | Completion Target: Third Bone Spring (Approx. 8311' TVD)            |
|                                                                                                                                                    | Well Orientation: West to East                                      |
| Horizontal Well First and Last Take Points                                                                                                         | Exhibit A-2                                                         |
| Completion Target (Formation, TVD and MD)                                                                                                          | Exhibit A-4                                                         |
| AFE Capex and Operating Costs                                                                                                                      |                                                                     |
| Drilling Supervision/Month \$                                                                                                                      | \$8,000.00                                                          |
| Production Supervision/Month \$                                                                                                                    | \$800.00                                                            |
| Justification for Supervision Costs                                                                                                                | Exhibit A                                                           |
| Requested Risk Charge                                                                                                                              | 200%                                                                |
| Notice of Hearing                                                                                                                                  |                                                                     |
| Proposed Notice of Hearing                                                                                                                         | Exhibit A-1                                                         |
| Proof of Mailed Notice of Hearing (20 days before hearing)                                                                                         | Exhibit C-1, C-2, C-3                                               |
| Proof of Published Notice of Hearing (10 days before hearing)                                                                                      | Exhibit C-4                                                         |
| Ownership Determination                                                                                                                            |                                                                     |
| Land Ownership Schematic of Spacing Unit                                                                                                           | Exhibit A-3                                                         |
| Tract List (including lease numbers & owners)                                                                                                      | Exhibit A-3                                                         |
| Pooled Parties (including ownership type)                                                                                                          | Exhibit A-3                                                         |
| Unlocatable Parties to be Pooled                                                                                                                   |                                                                     |
| Ownership Depth Severance                                                                                                                          | N/A                                                                 |
| Joinder                                                                                                                                            |                                                                     |
| Sample Copy of Proposal Letter                                                                                                                     | Exhibit A-4                                                         |