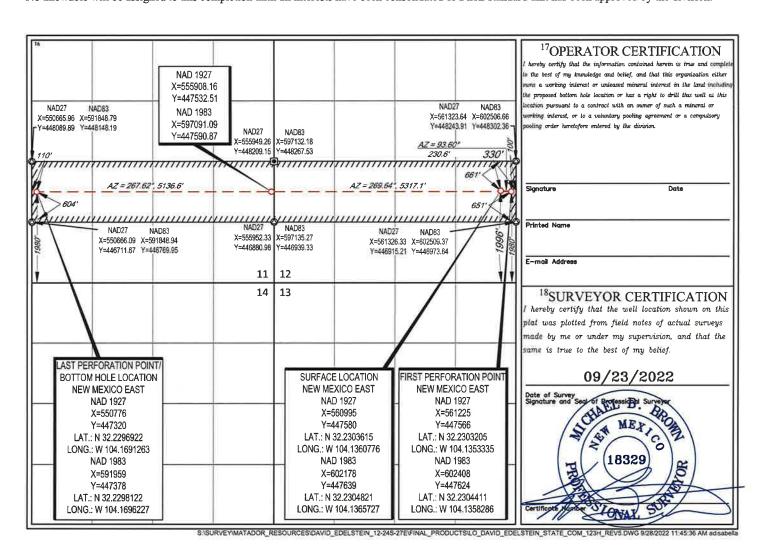

olidation Code

State of New Mexico
Energy, Minerals & Natural Resources
Department
OIL CONSERVATION DIVISION
1220 South St. Francis Dr.
Santa Fe, NM 87505

FORM C-102
Revised August 1, 2011
Submit one copy to appropriate
District Office

AMENDED REPORT

**EDDY** 

Received by OCD: 11/15/2022 11:45:16 AM

WELL LOCATION AND ACREAGE DEDICATION PLAT IAPI Number Pool Code 96415 Wes Property Code DAVID EDELSTEIN STATE COM 123H <sup>7</sup>OGRID №. Operator Name <sup>9</sup>Elevation 228937 MATADOR PRODUCTION COMPANY 3089 <sup>10</sup>Surface Location East/West line UL or lot no. Section Township Range Lot Idn Feet from the North/South line Feet from the 1996' 12 24-S 27-E 330' Ι SOUTH **EAST EDDY** <sup>11</sup>Bottom Hole Location If Different From Surface East/West lin UL or lot no. Section Township Rans Lot Idn Feet from the North/South lin Feet from th

SOUTH

110'

WEST

No allowable will be assigned to this completion until all interests have been consolidated or a non-standard unit has been approved by the division.

1980

Order No.