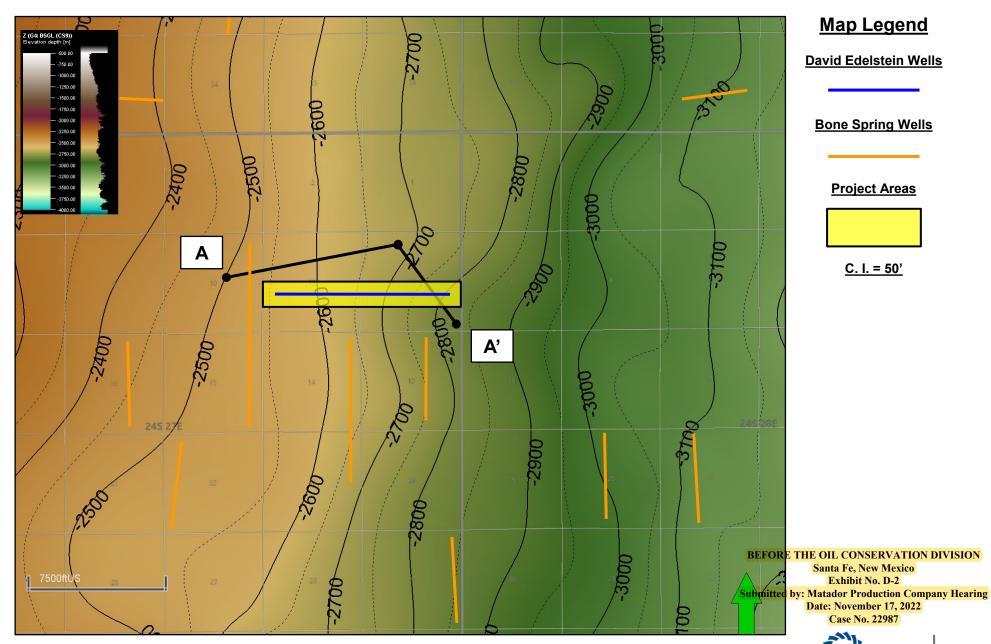

BEFORE THE OIL CONSERVATION DIVISION
Santa Fe, New Mexico
Exhibit No. A
Submitted by: Matador Production Company

Submitted by: Matador Production Company Hearing Date: November 17, 2022 Case No. 22987

| Spacing Unit Schematic                                                                                    | Exhibit D-1    |  |  |  |  |  |
|-----------------------------------------------------------------------------------------------------------|----------------|--|--|--|--|--|
| Gunbarrel/Lateral Trajectory Schematic                                                                    | N/A            |  |  |  |  |  |
| Well Orientation (with rationale)                                                                         | Exhibit D      |  |  |  |  |  |
| Target Formation                                                                                          | Exhibit D; D-3 |  |  |  |  |  |
| HSU Cross Section                                                                                         | Exhibit D-3    |  |  |  |  |  |
| Depth Severance Discussion                                                                                | N/A            |  |  |  |  |  |
| Forms, Figures and Tables                                                                                 |                |  |  |  |  |  |
| C-102                                                                                                     | Exhibit C-1    |  |  |  |  |  |
| Tracts                                                                                                    | Exhibit C-2    |  |  |  |  |  |
| Summary of Interests, Unit Recapitulation (Tracts)                                                        | Exhibit C-3    |  |  |  |  |  |
| General Location Map (including basin)                                                                    | Exhibit D-1    |  |  |  |  |  |
| Well Bore Location Map                                                                                    | Exhibit D-1    |  |  |  |  |  |
| Structure Contour Map - Subsea Depth                                                                      | Exhibit D-2    |  |  |  |  |  |
| Cross Section Location Map (including wells)                                                              | Exhibit D-2    |  |  |  |  |  |
| Cross Section (including Landing Zone)                                                                    | Exhibit D-3    |  |  |  |  |  |
| Additional Information                                                                                    |                |  |  |  |  |  |
| Special Provisions/Stipulations                                                                           | N/A            |  |  |  |  |  |
| CERTIFICATION: I hereby certify that the information provided in this checklist is complete and accurate. |                |  |  |  |  |  |
| Printed Name (Attorney or Party Representative):                                                          | Paula M. Vance |  |  |  |  |  |
| Signed Name (Attorney or Party Representative):                                                           | Pahla          |  |  |  |  |  |
| Date:                                                                                                     | 15-Nov-22      |  |  |  |  |  |