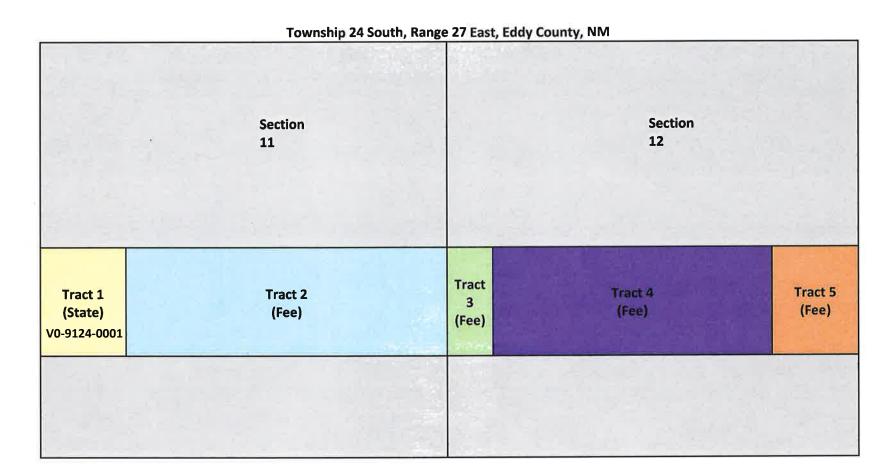

# **EXHIBIT C-2**

BEFORE THE OIL CONSERVATION DIVISION

Santa Fe, New Mexico
Exhibit No. C-2
Submitted by: Matador Production Company
Hearing Date: November 17, 2022
Case No. 22987

## **Summary of Interests**

| MRC Permian Co<br>Voluntary Joindo<br>Compulsory Poo                                                                                                                         |                           | 86.597844%<br>12.500000%<br>00.902156% |            |  |
|------------------------------------------------------------------------------------------------------------------------------------------------------------------------------|---------------------------|----------------------------------------|------------|--|
| Interest Owner:                                                                                                                                                              | Description:              | Tract:                                 | Interest:  |  |
| Patricia Gae Stamps                                                                                                                                                          | Unleased Mineral Interest | 3                                      | 00.002598% |  |
| Sue Osborn Powell                                                                                                                                                            | Unleased Mineral Interest | 3                                      | 00.002598% |  |
| Mary Camille Hall                                                                                                                                                            | Unleased Mineral Interest | 3                                      | 00.005196% |  |
| Possible Claimants to the Mineral Interest Owned by Thomas B. Stribling and Marth Stribling, husband and wife:  Martha Joy Stribling Margaret M. Stribling John D. Stribling | unleased Mineral Interest | 3                                      | 00.729116% |  |
| Possible Claimants to the Mineral Interest Owned by Joe H. Beeman (Please see page 2 for list of possible claimants)                                                         | Unleased Mineral Interest | 3                                      | 00.162648% |  |

BEFORE THE OIL CONSERVATION DIVISION

Santa Fe, New Mexico Exhibit No. C-3

Submitted by: Matador Production Company Hearing

Date: November 17, 2022 Case No. 22987

DAVID EDELSTEIN STATE COM #113H and #123H