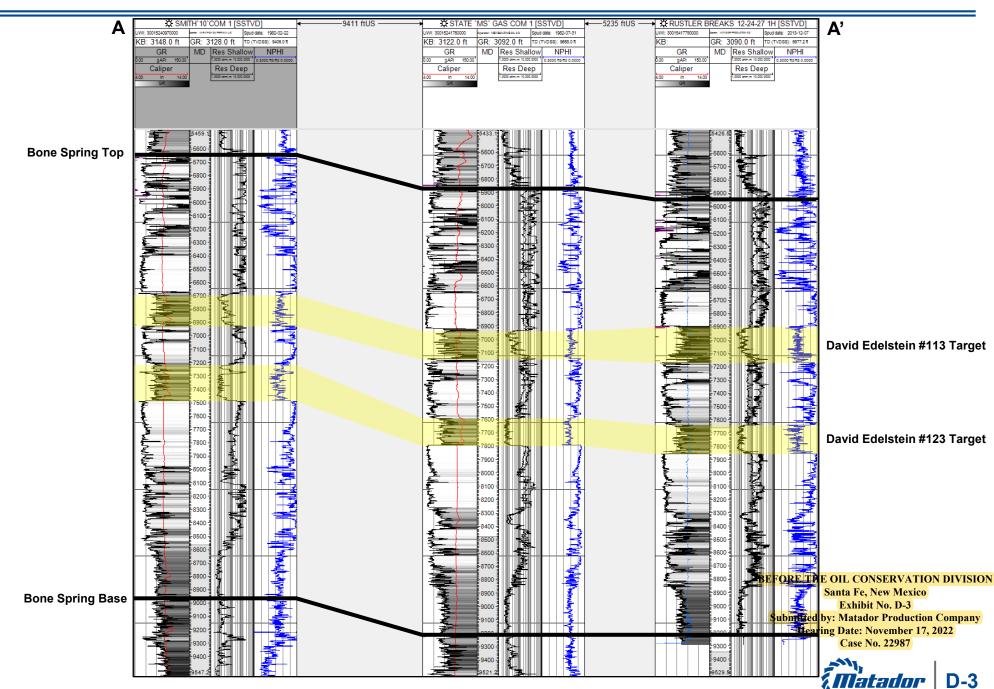

BEFORE THE OIL CONSERVATION DIVISION
Santa Fe, New Mexico
Exhibit No. A
Submitted by: Matador Production Company

Submitted by: Matador Production Company Hearing Date: November 17, 2022 Case No. 22987

| Spacing Unit Schematic                                                                                    | Exhibit D-1    |  |  |  |  |  |
|-----------------------------------------------------------------------------------------------------------|----------------|--|--|--|--|--|
| Gunbarrel/Lateral Trajectory Schematic                                                                    | N/A            |  |  |  |  |  |
| Well Orientation (with rationale)                                                                         | Exhibit D      |  |  |  |  |  |
| Target Formation                                                                                          | Exhibit D; D-3 |  |  |  |  |  |
| HSU Cross Section                                                                                         | Exhibit D-3    |  |  |  |  |  |
| Depth Severance Discussion                                                                                | N/A            |  |  |  |  |  |
| Forms, Figures and Tables                                                                                 |                |  |  |  |  |  |
| C-102                                                                                                     | Exhibit C-1    |  |  |  |  |  |
| Tracts                                                                                                    | Exhibit C-2    |  |  |  |  |  |
| Summary of Interests, Unit Recapitulation (Tracts)                                                        | Exhibit C-3    |  |  |  |  |  |
| General Location Map (including basin)                                                                    | Exhibit D-1    |  |  |  |  |  |
| Well Bore Location Map                                                                                    | Exhibit D-1    |  |  |  |  |  |
| Structure Contour Map - Subsea Depth                                                                      | Exhibit D-2    |  |  |  |  |  |
| Cross Section Location Map (including wells)                                                              | Exhibit D-2    |  |  |  |  |  |
| Cross Section (including Landing Zone)                                                                    | Exhibit D-3    |  |  |  |  |  |
| Additional Information                                                                                    |                |  |  |  |  |  |
| Special Provisions/Stipulations                                                                           | N/A            |  |  |  |  |  |
| CERTIFICATION: I hereby certify that the information provided in this checklist is complete and accurate. |                |  |  |  |  |  |
| Printed Name (Attorney or Party Representative):                                                          | Paula M. Vance |  |  |  |  |  |
| Signed Name (Attorney or Party Representative):                                                           | Pahla          |  |  |  |  |  |
| Date:                                                                                                     | 15-Nov-22      |  |  |  |  |  |