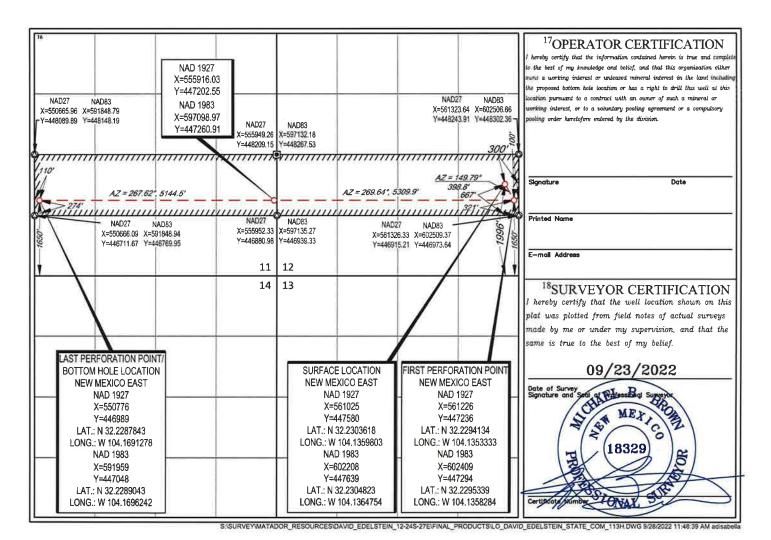

# WELL LOCATION AND ACREAGE DEDICATION PLAT Pool Code Poul S Property Name DAVID EDELSTEIN STATE COM SOperator Name Poperator Name Pelevation

10 Surface Location East/West line UL or lot no. Section Township Range Lot Idr Feet from the North/South lin Feet from the County 1996' 12 27-E 300' Ι 24-S SOUTH **EAST EDDY** <sup>11</sup>Bottom Hole Location If Different From Surface East/West lin UL or lot no. Section Township Rang Lot Idr Feet from the North/South lin Feet from th 1650'  $\mathbf{L}$ 11 24-S 27-E SOUTH 110' WEST **EDDY** Joint or Infill <sup>2</sup>Dedicated Acres olidation Code 320

MATADOR PRODUCTION COMPANY

No allowable will be assigned to this completion until all interests have been consolidated or a non-standard unit has been approved by the division.

BEFORE THE OIL CONSERVATION DIVISION

Santa Fe, New Mexico
Exhibit No. C-1

Submitted by: Matador Production Company Hearing Date: November 17, 2022 Case No. 22987 L

Dedicated Acres

320

11

Joint or Infill

24-S

27-E