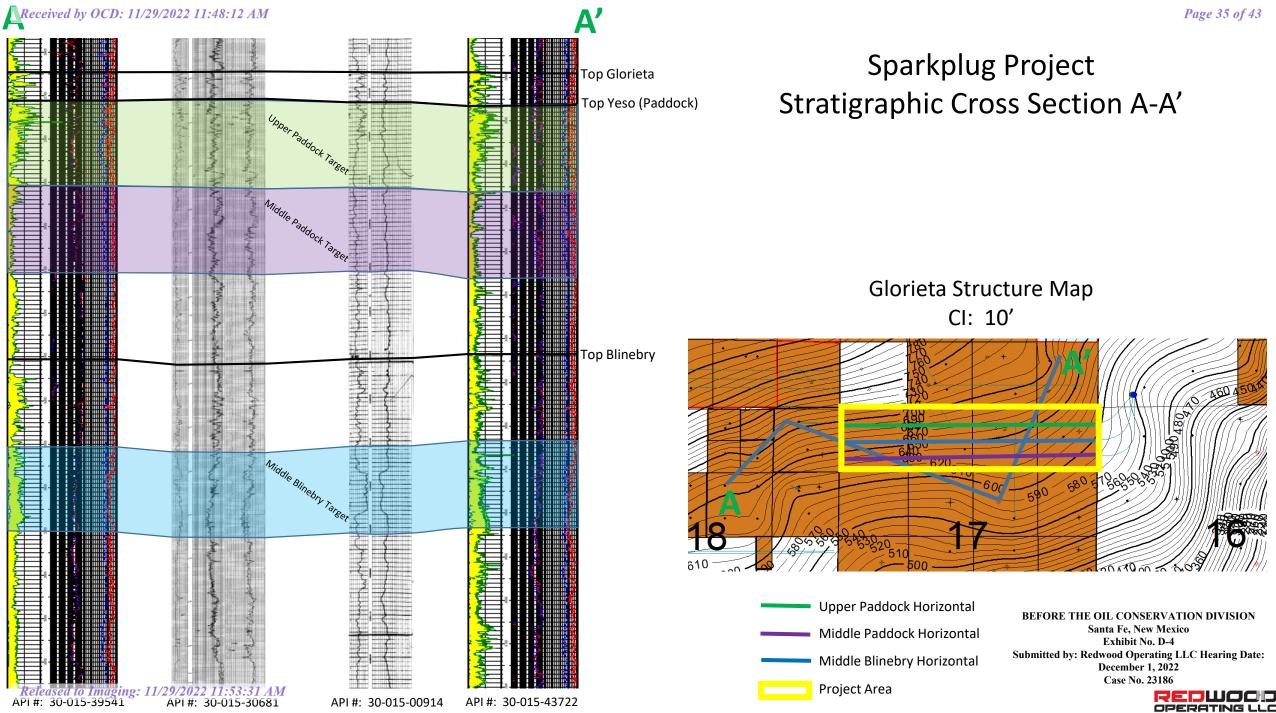

#### Received by OCD: 11/29/2022 11:48:12 AM

.

| <u>Received by OCD: 11/29/2022 11:48:12 AM</u>          | Page 5                                             |
|---------------------------------------------------------|----------------------------------------------------|
| Sample Copy of Proposal Letter                          | Exhibit C-4                                        |
| List of Interest Owners (ie Exhibit A of JOA)           | Exhibit C-3                                        |
| Chronology of Contact with Non-Joined Working Interests | Exhibit C-5                                        |
| Overhead Rates In Proposal Letter                       | Exhibit C-4                                        |
| Cost Estimate to Drill and Complete                     | Exhibit C-4                                        |
| Cost Estimate to Equip Well                             | Exhibit C-4                                        |
| Cost Estimate for Production Facilities                 | Exhibit C-4                                        |
| Geology                                                 |                                                    |
| Summary (including special considerations)              | Exhibit D                                          |
| Spacing Unit Schematic                                  | Exhibit D-1, D-2                                   |
| Gunbarrel/Lateral Trajectory Schematic                  | N/A                                                |
| Well Orientation (with rationale)                       | Exhibit D                                          |
| Target Formation                                        | Exhibit D; D-4                                     |
| HSU Cross Section                                       | Exhibit D-4                                        |
| Depth Severance Discussion                              | N/A                                                |
| Forms, Figures and Tables                               |                                                    |
| C-102                                                   | Exhibit C-2                                        |
| Tracts                                                  | Exhibit C-3                                        |
| Summary of Interests, Unit Recapitulation (Tracts)      | Exhibit C-3                                        |
| General Location Map (including basin)                  | Exhibit D-1, D-2                                   |
| Well Bore Location Map                                  | Exhibit D-1, D-2                                   |
| Structure Contour Map - Subsea Depth                    | Exhibit D-3, D-4                                   |
| Cross Section Location Map (including wells)            | Exhibit D-4                                        |
| Cross Section (including Landing Zone)                  | Exhibit D-4                                        |
| Additional Information                                  |                                                    |
| Special Provisions/Stipulations                         | N/A                                                |
| CERTIFICATION: I hereby certify that the information pr | ovided in this checklist is complete and accurate. |
| Printed Name (Attorney or Party Representative):        | Paula M. Vance                                     |
| Signed Name (Attorney or Party Representative):         | Philip                                             |
| Date:                                                   | 29-Nov-12                                          |

6. Redwood intends to dedicate this standard horizontal spacing unit to the proposed initial **Sparkplug 17 Federal Com #1H, Sparkplug 17 Federal Com #2H,** and **Sparkplug 17 Federal Com #3H** wells, all to be horizontally drilled from a surface location in the SW/4 SW/4 (Unit M) of Section 9, to a bottom hole location in the NW/4 NW/4 (Unit D) of Section 17. The completed interval of the wells will comply with statewide setbacks for oil wells.

7. **Redwood Exhibit C-2** contains the C-102s for the proposed wells. The exhibit shows that these wells will be assigned to the Red Lake; Glorieta-Yeso (Pool code 51120).

8. **Redwood Exhibit C-3** identifies ownership interests by tract and on a unit basis within the proposed spacing unit and also includes a breakdown of ownership interests. Redwood seeks to pool the interest owners identified in the exhibit. The subject acreage is comprised of federal lands.