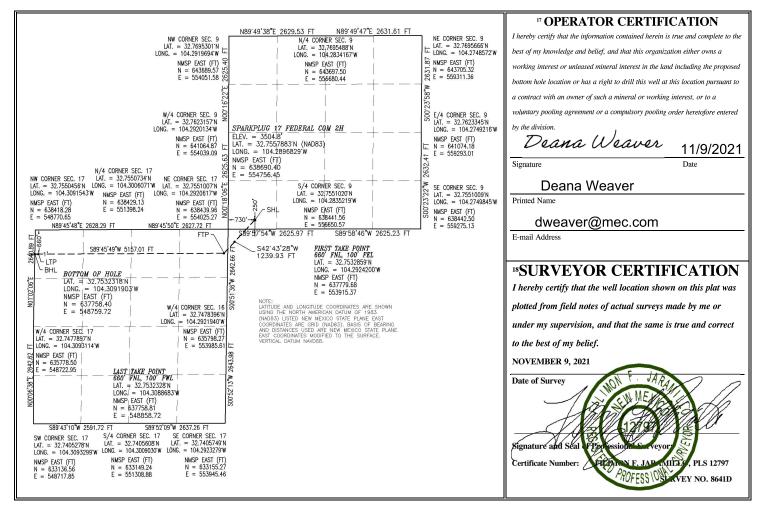

Revised August 1, 2011

Submit one copy to appropriate

| District III<br>000 Rio Brazos Road,            | Aztec NM 87                           | 410       |                            | 12                     | 20 South St.          | Francis Dr.      |                         |        |          | District Off |
|-------------------------------------------------|---------------------------------------|-----------|----------------------------|------------------------|-----------------------|------------------|-------------------------|--------|----------|--------------|
| hone: (505) 334-6178 [<br>District IV           | · · · · · · · · · · · · · · · · · · · |           |                            |                        | Santa Fe, N           | M 87505          |                         |        |          | ENDED REPO   |
| 220 S. St. Francis Dr.,<br>hone: (505) 476-3460 | ,                                     |           |                            |                        |                       |                  |                         |        |          |              |
|                                                 |                                       | W         | ELL LC                     | OCATIO                 | N AND ACF             | REAGE DEDIC      | CATION PL               | AT     |          |              |
| <sup>1</sup> A                                  | PI Number                             | r         |                            | <sup>2</sup> Pool Code | e                     |                  | <sup>3</sup> Pool Na    | me     |          |              |
| 30-015-496                                      | 81                                    |           |                            | 51120                  | F                     | RED LAKE; GL     | ORIETA- YES             | SO     |          |              |
| <sup>4</sup> Property C                         | ode                                   |           |                            |                        | <sup>5</sup> Property | Name             |                         |        | 6 V      | Vell Number  |
| 333029                                          |                                       |           |                            | SPAF                   | RKPLUG 17 F           | EDERAL COM       |                         |        |          | <b>2H</b>    |
| <sup>7</sup> OGRID N                            | 0.                                    |           |                            |                        | <sup>8</sup> Operator | Name             |                         |        | 9        | 'Elevation   |
| 330211                                          |                                       |           |                            | REI                    | <b>DWOOD OPE</b>      | RATING LLC       |                         |        |          | 3504.8       |
|                                                 | •                                     |           |                            |                        | <sup>10</sup> Surface | e Location       |                         |        |          |              |
| UL or lot no.                                   | Section                               | Township  | Range                      | Lot Idn                | Feet from the         | North/South line | Feet from the           | East/W | est line | County       |
| Μ                                               | 9                                     | 18 S      | 27 E                       |                        | 250                   | SOUTH            | 730                     | WE     | ST       | EDDY         |
|                                                 |                                       | •         | п <b>В</b>                 | ottom Ho               | ole Location          | If Different Fr  | om Surface              |        |          |              |
| UL or lot no.                                   | Section                               | Township  | Range                      | Lot Idn                | Feet from the         | North/South line | Feet from the           | East/W | est line | County       |
| D                                               | 17                                    | 18 S      | 27 E                       |                        | 660                   | NORTH            | 1                       | WE     | ST       | EDDY         |
| <sup>12</sup> Dedicated Acres                   | <sup>13</sup> Joint                   | or Infill | <sup>4</sup> Consolidation | n Code                 |                       | 1                | <sup>15</sup> Order No. |        |          |              |
| 160                                             |                                       |           |                            |                        |                       |                  |                         |        |          |              |

#### Sparkplug 17 Federal Com #2H (30-015-49681)

- SHL: 250' FSL & 730' FWL, Section 9-T18S-R27E
- BHL: 660' FNL & 1' FWL, Section 17-T18S-R27E
- Average TVD: 3,762'