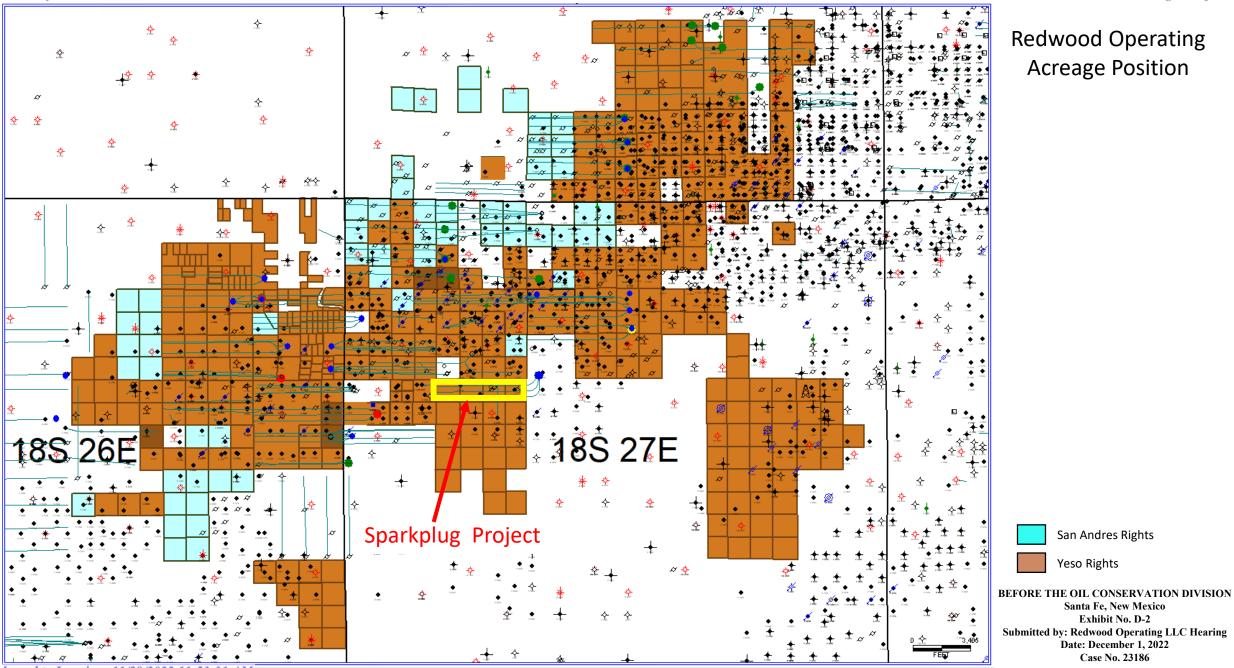

7. **Redwood Exhibit C-2** contains the C-102s for the proposed wells. The exhibit shows that these wells will be assigned to the Red Lake; Glorieta-Yeso (Pool code 51120).

8. **Redwood Exhibit C-3** identifies ownership interests by tract and on a unit basis within the proposed spacing unit and also includes a breakdown of ownership interests. Redwood seeks to pool the interest owners identified in the exhibit. The subject acreage is comprised of federal lands.