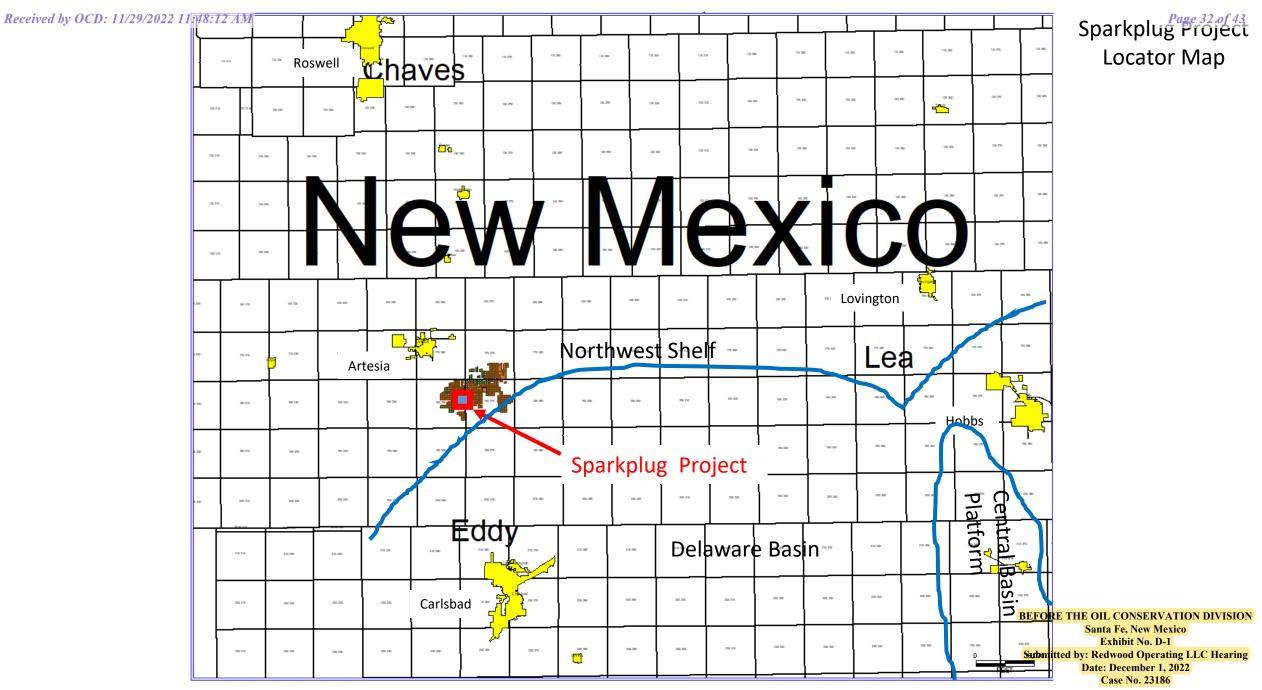

#### ATTORNEYS FOR REDWOOD OPERATING LLC

Application of Redwood Operating LLC for Compulsory Pooling, Eddy County, New Mexico. Applicant in the above-styled cause seeks an order pooling all uncommitted interest owners in the Yeso formation underlying a standard 160-acre, more or less, horizontal spacing unit comprised of the N/2 N/2 of Section 17, Township 18 South, Range 27 East, NMPM, Eddy County, New Mexico. The above-referenced unit will be dedicated to the proposed initial **Sparkplug 17 Federal Com #1H**, **Sparkplug 17 Federal Com #2H**, and **Sparkplug 17 Federal Com #3H** wells to be horizontally drilled from a surface location in the SW/4 SW/4 (Unit M) of Section 9, to a bottom hole location in the NW/4 NW/4 (Unit D) of Section 17. Also, to be considered will be the cost of drilling and completing the wells, the allocation of the cost thereof, the actual operating costs and charges for supervision, the designation of applicant as operator, and a 200% charge for risk involved in drilling and completing the wells. Said area is located approximately 5 miles east of Artesia, New Mexico.