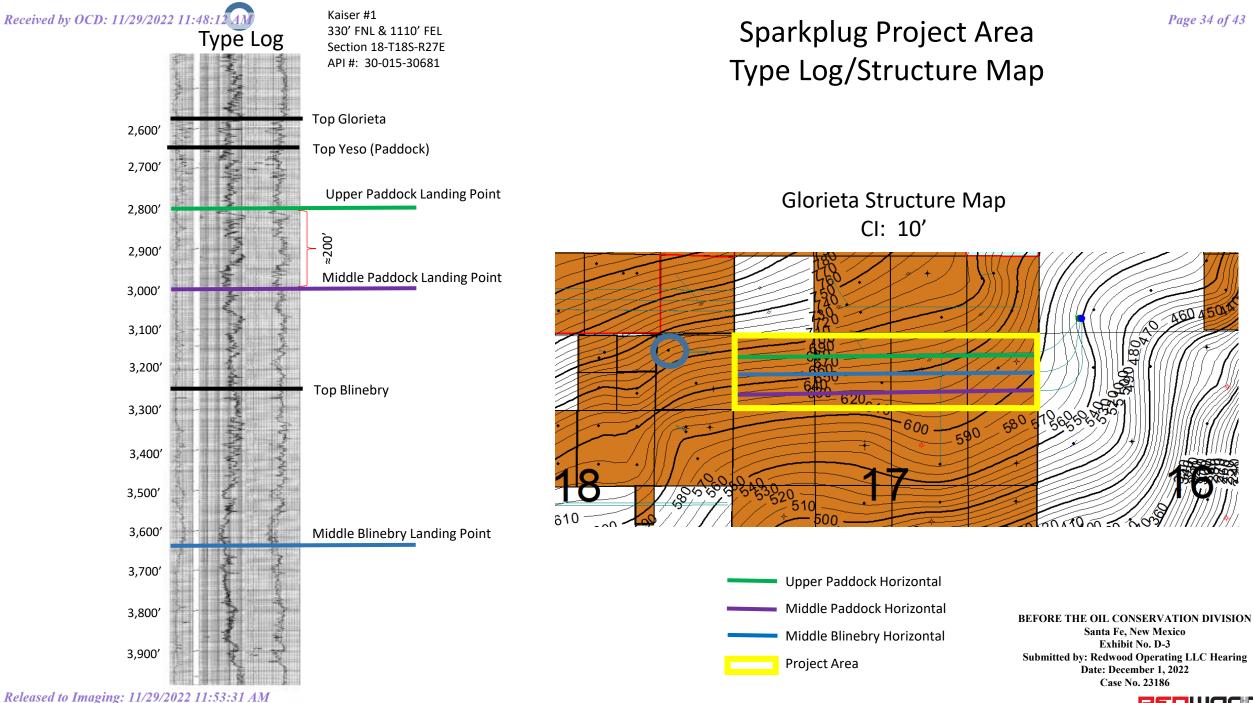

#### Received by OCD: 11/29/2022 11:48:12 AM

.

| <u>Received by OCD: 11/29/2022 11:48:12 AM</u>          | Page 5                                             |
|---------------------------------------------------------|----------------------------------------------------|
| Sample Copy of Proposal Letter                          | Exhibit C-4                                        |
| List of Interest Owners (ie Exhibit A of JOA)           | Exhibit C-3                                        |
| Chronology of Contact with Non-Joined Working Interests | Exhibit C-5                                        |
| Overhead Rates In Proposal Letter                       | Exhibit C-4                                        |
| Cost Estimate to Drill and Complete                     | Exhibit C-4                                        |
| Cost Estimate to Equip Well                             | Exhibit C-4                                        |
| Cost Estimate for Production Facilities                 | Exhibit C-4                                        |
| Geology                                                 |                                                    |
| Summary (including special considerations)              | Exhibit D                                          |
| Spacing Unit Schematic                                  | Exhibit D-1, D-2                                   |
| Gunbarrel/Lateral Trajectory Schematic                  | N/A                                                |
| Well Orientation (with rationale)                       | Exhibit D                                          |
| Target Formation                                        | Exhibit D; D-4                                     |
| HSU Cross Section                                       | Exhibit D-4                                        |
| Depth Severance Discussion                              | N/A                                                |
| Forms, Figures and Tables                               |                                                    |
| C-102                                                   | Exhibit C-2                                        |
| Tracts                                                  | Exhibit C-3                                        |
| Summary of Interests, Unit Recapitulation (Tracts)      | Exhibit C-3                                        |
| General Location Map (including basin)                  | Exhibit D-1, D-2                                   |
| Well Bore Location Map                                  | Exhibit D-1, D-2                                   |
| Structure Contour Map - Subsea Depth                    | Exhibit D-3, D-4                                   |
| Cross Section Location Map (including wells)            | Exhibit D-4                                        |
| Cross Section (including Landing Zone)                  | Exhibit D-4                                        |
| Additional Information                                  |                                                    |
| Special Provisions/Stipulations                         | N/A                                                |
| CERTIFICATION: I hereby certify that the information pr | ovided in this checklist is complete and accurate. |
| Printed Name (Attorney or Party Representative):        | Paula M. Vance                                     |
| Signed Name (Attorney or Party Representative):         | Philip                                             |
| Date:                                                   | 29-Nov-12                                          |

6. Redwood intends to dedicate this standard horizontal spacing unit to the proposed initial **Sparkplug 17 Federal Com #1H, Sparkplug 17 Federal Com #2H,** and **Sparkplug 17 Federal Com #3H** wells, all to be horizontally drilled from a surface location in the SW/4 SW/4 (Unit M) of Section 9, to a bottom hole location in the NW/4 NW/4 (Unit D) of Section 17. The completed interval of the wells will comply with statewide setbacks for oil wells.

7. **Redwood Exhibit C-2** contains the C-102s for the proposed wells. The exhibit shows that these wells will be assigned to the Red Lake; Glorieta-Yeso (Pool code 51120).

8. **Redwood Exhibit C-3** identifies ownership interests by tract and on a unit basis within the proposed spacing unit and also includes a breakdown of ownership interests. Redwood seeks to pool the interest owners identified in the exhibit. The subject acreage is comprised of federal lands.