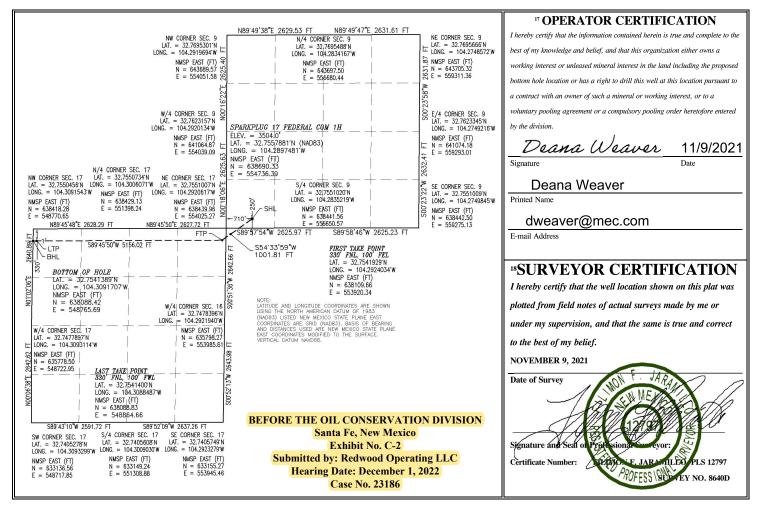

Revised August 1, 2011

| 811 S. First St., Artesia,<br>Phone: (575) 748-1283<br><u>District III</u> | Fax: (575) 748        |           |                             |                       |                     | TION DIVISIO<br>t. Francis Dr. | N                       | Sub     | mit one c      | opy to appropria<br>District Offic |
|----------------------------------------------------------------------------|-----------------------|-----------|-----------------------------|-----------------------|---------------------|--------------------------------|-------------------------|---------|----------------|------------------------------------|
| 1000 Rio Brazos Road,<br>Phone: (505) 334-6178<br>District IV              | Fax: (505) 334        | 4-6170    |                             | 12                    |                     | NM 87505                       |                         |         |                | ENDED REPOR                        |
| 1220 S. St. Francis Dr.,<br>Phone: (505) 476-3460                          | ,                     |           |                             |                       |                     |                                |                         |         |                |                                    |
|                                                                            |                       | W         | ELL LC                      | CATIO                 | N AND AG            | CREAGE DEDI                    | CATION PL               | AT      |                |                                    |
| <sup>1</sup> A                                                             | PI Numbe              | r         |                             | <sup>2</sup> Pool Cod | e                   |                                | <sup>3</sup> Pool Na    | ame     |                |                                    |
| 30-015-496                                                                 | 680                   |           | 5                           | 51120                 |                     | Red Lake; Glo                  | rieta Yeso              |         |                |                                    |
| <sup>4</sup> Property C                                                    | ode                   |           |                             |                       | <sup>5</sup> Proper | rty Name                       |                         |         | <sup>6</sup> V | Vell Number                        |
| 333029                                                                     |                       |           |                             | SPAF                  | RKPLUG 17           | FEDERAL COM                    |                         |         |                | 1H                                 |
| <sup>7</sup> OGRID N                                                       | lo.                   |           |                             |                       | <sup>8</sup> Operat | tor Name                       |                         |         | 9              | Elevation                          |
| 330211                                                                     | L                     |           |                             | REI                   | OWOOD OF            | PERATING LLC                   |                         |         |                | 3504.0                             |
|                                                                            |                       |           |                             |                       | <sup>™</sup> Surfa  | ce Location                    |                         |         |                |                                    |
| UL or lot no.                                                              | Section               | Township  | Range                       | Lot Idn               | Feet from the       | North/South line               | Feet from the           | East/We | est line       | County                             |
| Μ                                                                          | 9                     | 18 S      | 27 E                        |                       | 250                 | SOUTH                          | 710                     | WE      | ST             | EDDY                               |
|                                                                            |                       | •         | <sup>п</sup> В              | ottom He              | ole Locatio         | n If Different Fr              | om Surface              | •       | · · ·          |                                    |
| UL or lot no.                                                              | Section               | Township  | Range                       | Lot Idn               | Feet from the       | e North/South line             | Feet from the           | East/We | est line       | County                             |
| D                                                                          | 17                    | 18 S      | 27 E                        |                       | 330                 | NORTH                          | 1                       | WE      | ST             | EDDY                               |
| <sup>12</sup> Dedicated Acres                                              | 5 <sup>13</sup> Joint | or Infill | <sup>14</sup> Consolidation | n Code                | 1                   | 1                              | <sup>15</sup> Order No. | 1       |                |                                    |
| 160                                                                        |                       |           |                             |                       |                     |                                |                         |         |                |                                    |

#### Sparkplug 17 Federal Com #1H (30-015-49680)

- SHL: 250' FSL & 710' FWL, Section 9-T18S-R27E
- BHL: 330' FNL & 1' FWL, Section 17-R18S-R27E
- Average TVD: 2,966'