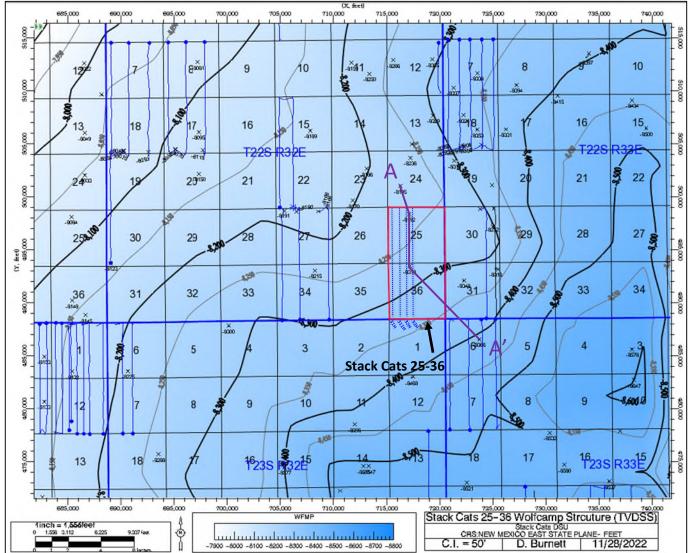

hibits D-1 through D-4** were either prepared by me or compiled under my direction and supervision.
- 12. I affirm under penalty of perjury under the laws of the State of New Mexico that the foregoing statements are true and correct. I understand that this self-affirmed statement will be used as written testimony in this case. This statement is made on the date next to my signature below.

DANIEL BURNETT

Date

## Locator Wap – Stack Cats DSU Exhibit D - 1

BEFORE THE OIL CONSERVATION DIVISION
Santa Fe, New Mexico
Exhibit No. D-1
Submitted by: OXY USA Inc.
Hearing Date: December 1, 2022
Case No. 23204





Legend Wells w/ GR

WFMP Plans

## Structure Wap – Wolfcamp Exhibit D – 2

Santa Fe, New Mexico
Exhibit No. D-2
Submitted by: OXY USA Inc.
Hearing Date: December 1, 2022
Case No. 23204





## Structural Cross-Section – Wolfcamp Exhibit D – 3

BEFORE THE OIL CONSERVATION DIVISION Santa Fe, New Mexico

Exhibit No. D-3

Submitted by: OXY USA Inc. Hearing Date: December 1, 2022 Case No. 23204





## Stratigraphic Cross-Section – Wolfcamp Flattened Exhibit D – 4

Exhibit No. D-4
Submitted by: OXY USA Inc.
Hearing Date: December 1, 2022
Case No. 23204





STATE OF NEW MEXICO ENERGY, MINERALS AND NATURAL RESOURCES DEPARTMENT OIL CONSERVATION DIVISION

APPLICATION OF OXY USA INC. FOR COMPULSORY POOLING, LEA COUNTY, NEW MEXICO.

**CASE NO. 23204** 

## SELF-AFFIRMED STATEMENT OF PAULA M. VANCE

- 1. I am attorney in fact and authorized representative of OXY USA Inc. ("OXY"), the Applicant herein. I have personal knowledge of the matters addressed herein and am competent to prov