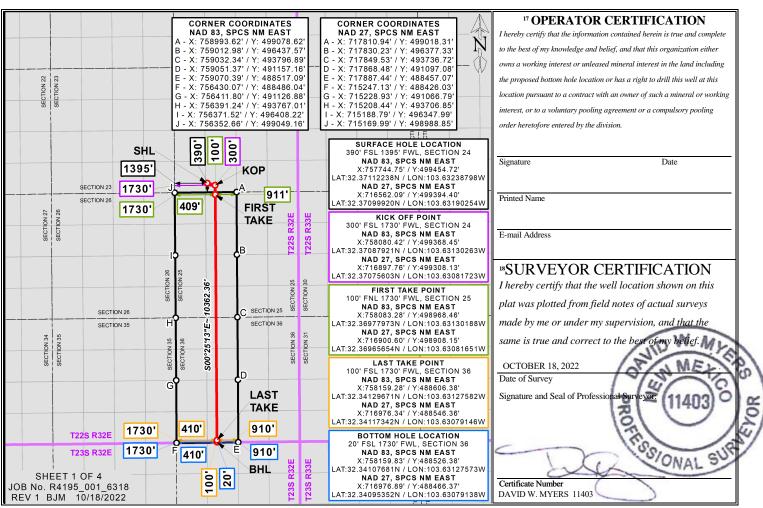

#### WELL LOCATION AND ACREAGE DEDICATION PLAT

| <sup>1</sup> API Number    | <sup>2</sup> Pool Code | <sup>3</sup> Pool Nan | ne                       |
|----------------------------|------------------------|-----------------------|--------------------------|
| <sup>4</sup> Property Code | 5 Pr                   | operty Name           | <sup>6</sup> Well Number |
|                            | STACK CAT              | S 25_36 FED COM       | 32H                      |
| <sup>7</sup> OGRID No.     | 8 O <sub>l</sub>       | perator Name          | <sup>9</sup> Elevation   |
| 16696                      | OXY                    | USA INC.              | 3757'                    |
|                            | ¹º Sur                 | face Location         |                          |

| UL or lot no. | Section | 1 ownsnip | Kange  | Lot Ian  | Feet from the | North/South line | Feet from the | East/West line | County |
|---------------|---------|-----------|--------|----------|---------------|------------------|---------------|----------------|--------|
| N             | 24      | 22S       | 32E    |          | 390           | SOUTH            | 1395          | WEST           | LEA    |
|               |         |           | 11 Bot | ttom Hol | e Location If | Different Fron   | n Surface     |                | _      |

| UL or lot no.      | Section     | Township      | Range         | Lot Idn    | Feet from the | North/South line | Feet from the | East/West line | County |
|--------------------|-------------|---------------|---------------|------------|---------------|------------------|---------------|----------------|--------|
| N                  | 36          | 22S           | 32E           |            | 20            | SOUTH            | 1730          | WEST           | LEA    |
| 12 Dedicated Acres | 13 Joint or | · Infill 14 ( | Consolidation | Code 15 Or | der No.       |                  |               |                |        |
| 640.0              |             |               |               |            |               |                  |               |                |        |

No allowable will be assigned to this completion until all interests have been consolidated or a non-standard unit has been approved by the division.

Distances/areas relative to NAD 83 Combined Scale Factor; 0.99975697 Convergence Angle: 00°04'14.40001"