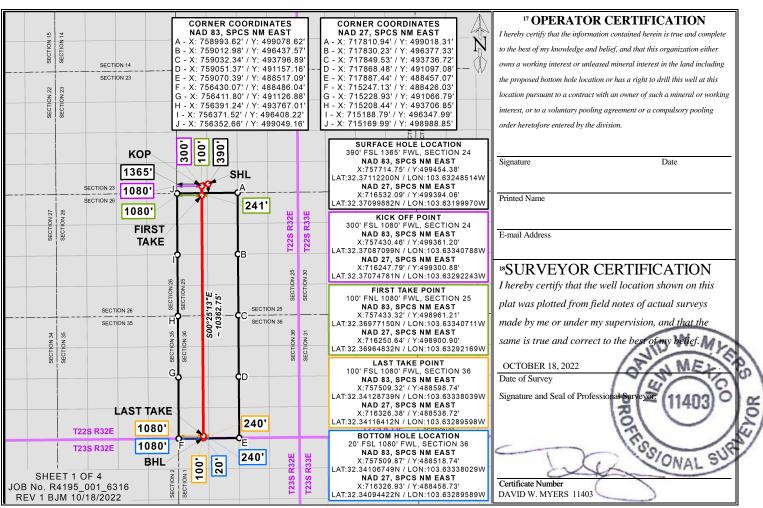

#### WELL LOCATION AND ACREAGE DEDICATION PLAT

| <sup>1</sup> API Number        | <sup>2</sup> Pool | Code                                                | <sup>3</sup> Pool Name           |
|--------------------------------|-------------------|-----------------------------------------------------|----------------------------------|
| <sup>4</sup> Property Code     | ST                | <sup>5</sup> Property Name  'ACK CATS 25_36 FED COM | <sup>6</sup> Well Number<br>31 H |
| <sup>7</sup> OGRID №.<br>16696 |                   | 8 Operator Name OXY USA INC.                        | <sup>9</sup> Elevation 3756'     |

<sup>10</sup> Surface Location

| UL or lot no. | Section | Township | Range | Lot Idn | Feet from the | North/South line | Feet from the | East/West line | County | ĺ |
|---------------|---------|----------|-------|---------|---------------|------------------|---------------|----------------|--------|---|
| N             | 24      | 22S      | 32E   |         | 390           | SOUTH            | 1335          | WEST           | LEA    |   |
|               |         |          | )     |         | T . TO        | D:00 - E         | G C           |                |        |   |

<sup>11</sup> Bottom Hole Location If Different From Surface

| UL or lot no.      | Section     | Township    | Range           | Lot Idn    | Feet from the | North/South line | Feet from the | East/West line | County |
|--------------------|-------------|-------------|-----------------|------------|---------------|------------------|---------------|----------------|--------|
| M                  | 36          | 22S         | 32E             |            | 20            | SOUTH            | 330           | WEST           | LEA    |
| 12 Dedicated Acres | 13 Joint or | Infill 14 C | Consolidation ( | Code 15 Or | der No.       |                  |               |                |        |
| 640.0              |             |             |                 |            |               |                  |               |                |        |

No allowable will be assigned to this completion until all interests have been consolidated or a non-standard unit has been approved by the division.

Distances/areas relative to NAD 83 Combined Scale Factor; 0.99975697 Convergence Angle: 00°04'14.40001"