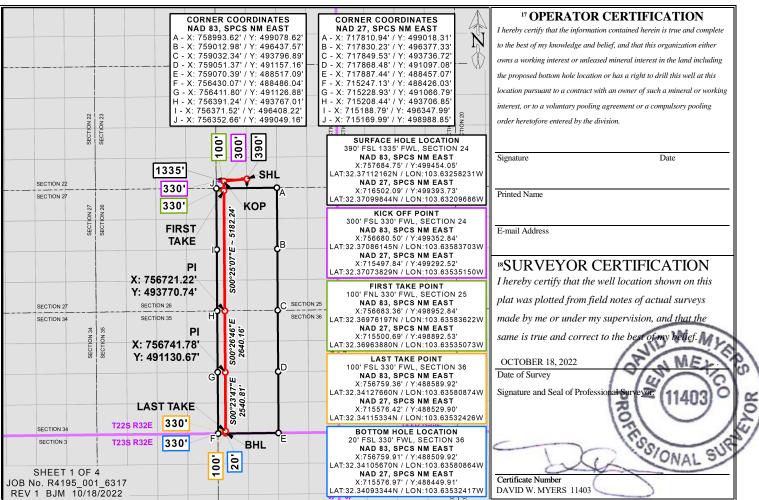

#### WELL LOCATION AND ACREAGE DEDICATION PLAT

| <sup>1</sup> API Number        | <sup>2</sup> Pool | Code                                                | <sup>3</sup> Pool Name           |
|--------------------------------|-------------------|-----------------------------------------------------|----------------------------------|
| <sup>4</sup> Property Code     | ST                | <sup>5</sup> Property Name  'ACK CATS 25_36 FED COM | <sup>6</sup> Well Number<br>31 H |
| <sup>7</sup> OGRID №.<br>16696 |                   | 8 Operator Name OXY USA INC.                        | <sup>9</sup> Elevation 3756'     |

<sup>10</sup> Surface Location

| UL or lot no. | Section | Township | Range | Lot Idn | Feet from the | North/South line | Feet from the | East/West line | County | ĺ |
|---------------|---------|----------|-------|---------|---------------|------------------|---------------|----------------|--------|---|
| N             | 24      | 22S      | 32E   |         | 390           | SOUTH            | 1335          | WEST           | LEA    |   |
|               |         |          | )     |         | T . TO        | D:00 - E         | G C           |                |        |   |

<sup>11</sup> Bottom Hole Location If Different From Surface

| UL or lot no.      | Section     | Township    | Range           | Lot Idn    | Feet from the | North/South line | Feet from the | East/West line | County |
|--------------------|-------------|-------------|-----------------|------------|---------------|------------------|---------------|----------------|--------|
| M                  | 36          | 22S         | 32E             |            | 20            | SOUTH            | 330           | WEST           | LEA    |
| 12 Dedicated Acres | 13 Joint or | Infill 14 C | Consolidation ( | Code 15 Or | der No.       |                  |               |                |        |
| 640.0              |             |             |                 |            |               |                  |               |                |        |

No allowable will be assigned to this completion until all interests have been consolidated or a non-standard unit has been approved by the division.

Distances/areas relative to NAD 83 Combined Scale Factor; 0.99975697 Convergence Angle: 00°04'14.40001"