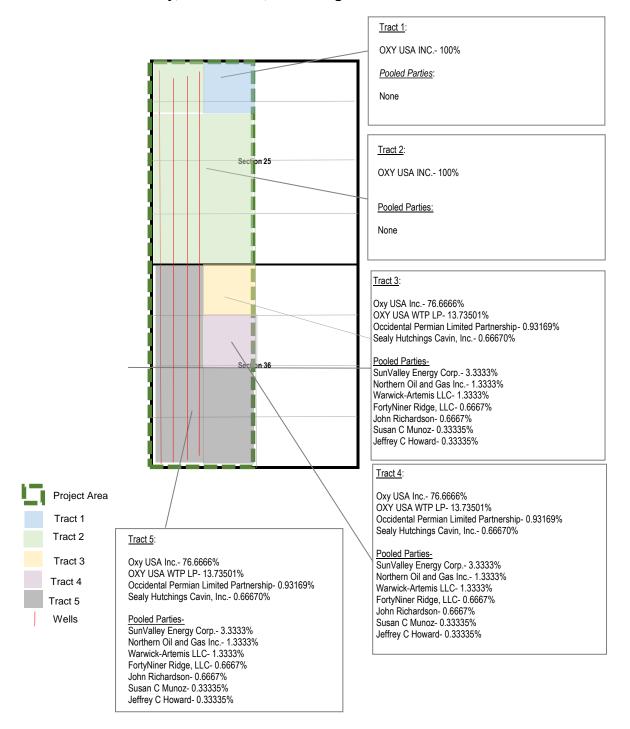

BEFORE THE OIL CONSERVATION DIVISION
Santa Fe, New Mexico
Exhibit No. C
Submitted by: OXY USA Inc.
Hearing Date: December 1, 2022
Case No. 23204

- the Stack Cats 25 36 Fed Com #32H and Stack Cats 25 36 Fed Com #33H to be horizontally drilled from a surface location in the SE/4 SW/4 (Unit N) of Section 24, to a bottom hole location in the SE/4 SW/4 (Unit N) of Section 36.
- 5. The completed interval of the Stack Cats 25 36 Fed Com #311H is expected to remain within 330 feet of the adjoining quarter-quarter section (or equivalent) tracts to allow inclusion of these proximity tracts within the proposed horizontal spacing unit under 19.15.16.15.B(1)(b) NMAC.
- 6. **OXY Exhibit C-1** contains the C-102s for the proposed wells. These forms demonstrate that the completed interval for completed interval for the **Stack Cats 25 36 Fed Com** #31H, #32H, and #311H wells will comply with statewide setbacks for oil wells. The **Stack Cats 25 36 Fed Com** #33H will be at a non-standard location; therefore, OXY will apply separately by administrative application. The exhibit also shows that these wells will be assigned to the WC-025 G-08 S223227D; Upper Wolfcamp [Pool code 98286].
- 7. OXY Exhibit C-2 identifies ownership interests by tract and on a unit basis within the proposed spacing unit and also includes a breakdown of ownership interests. OXY seeks to pool the interest owners identified in the exhibit. The subject acreage is comprised of federal and state lands.
- No depth severances exist within the Wolfcamp (oil) formation underlying this
  acreage.
- 9. **OXY Exhibit C-3** contains a sample of the well proposal letters and AFEs sent to owners with a working interest. The costs reflected in the AFEs are consistent with what OXY and other operators have incurred for drilling similar horizontal wells in the Wolfcamp (oil) in this formation.