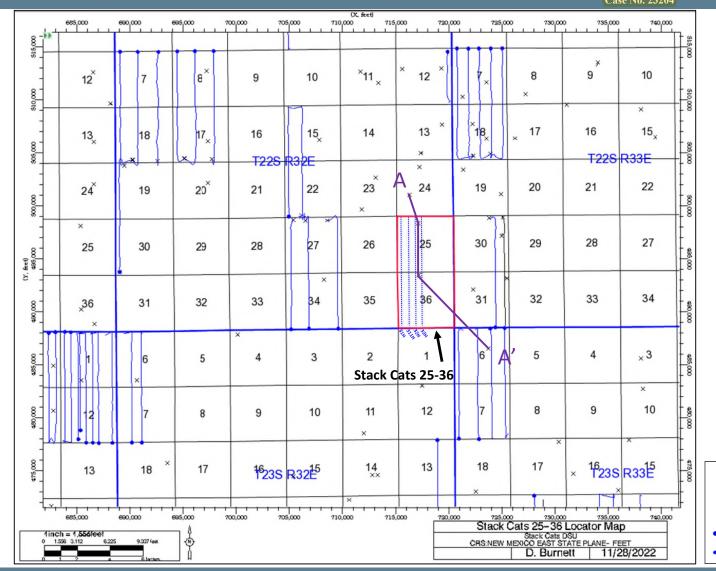

The completed interval of the **Stack Cats 25 36 Fed Com #311H** is expected to remain within 330 feet of the adjoining quarter-quarter section (or equivalent) tracts to allow inclusion of these proximity tracts within the proposed horizontal spacing unit under 19.15.16.15.B(1)(b) NMAC. Also, to be considered will be the cost of drilling and completing the wells, the allocation of the cost thereof, the actual operating costs and charges for supervision, the designation of applicant as operator, and a 200% charge for risk involved in drilling and completing the wells. Said area is located approximately 27 miles southwest of Eunice, New Mexico.