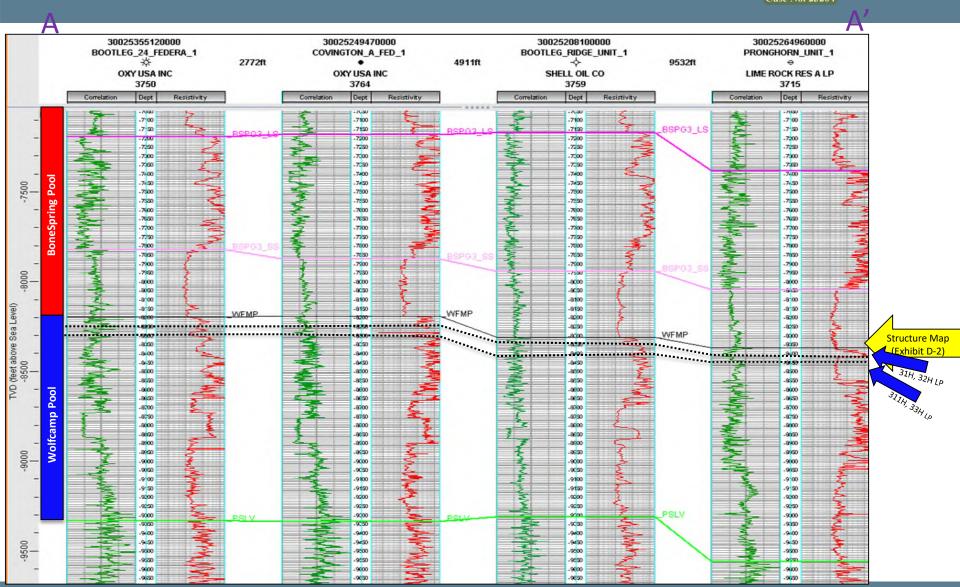

nts are true and correct. I understand that this self-affirmed statement will be used as written testimony in this case. This statement is made on the date next to my signature below.

DANIEL BURNETT

Date

## Locator Wap – Stack Cats DSU Exhibit D - 1

BEFORE THE OIL CONSERVATION DIVISION
Santa Fe, New Mexico
Exhibit No. D-1
Submitted by: OXY USA Inc.
Hearing Date: December 1, 2022
Case No. 23204





Legend Wells w/ GR

WFMP Plans

## Structure Wap – Wolfcamp Exhibit D – 2

Santa Fe, New Mexico
Exhibit No. D-2
Submitted by: OXY USA Inc.
Hearing Date: December 1, 2022
Case No. 23204





## Structural Cross-Section – Wolfcamp Exhibit D – 3

BEFORE THE OIL CONSERVATION DIVISION Santa Fe, New Mexico

Exhibit No. D-3

Submitted by: OXY USA Inc. Hearing Date: December 1, 2022 Case No. 23204





## Stratigraphic Cross-Section – Wolfcamp Flattened Exhibit D – 4

Exhibit No. D-4
Submitted by: OXY USA Inc.
Hearing Date: December 1, 2022
Case No. 23204





STATE OF NEW MEXICO ENERGY, MINERALS AND NATURAL RESOURCES DEPARTMENT OIL CONSERVATION DIVISION

APPLICATION OF OXY USA INC. FOR COMPULSORY POOLING, LEA COUNTY, NEW MEXICO.

**CASE NO. 23204** 

## SELF-AFFIRMED STATEMENT OF PAULA M. VANCE

- 1. I am attorney in fact and authorized representative of OXY USA Inc. ("OXY"), the Applicant herein. I have personal knowledge of the matters addressed herein and am competent to provide this self-affirmed statement.
- 2. The above-referenced application and notice of the hearing on this application was sent by certified mail to the affected parties on the date set forth in the letter att