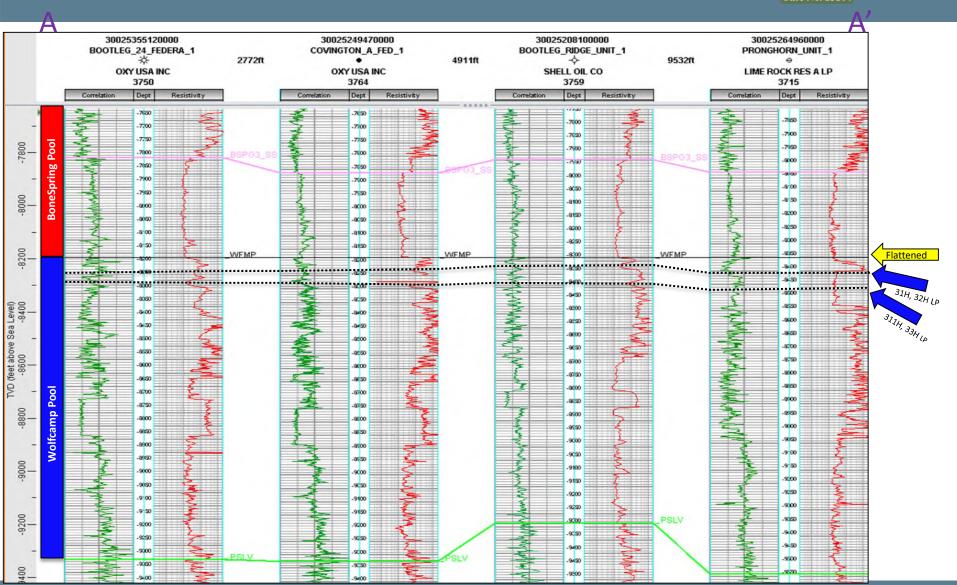

to my signature below.

DANIEL BURNETT

Date

## Locator Wap – Stack Cats DSU Exhibit D - 1

BEFORE THE OIL CONSERVATION DIVISION
Santa Fe, New Mexico
Exhibit No. D-1
Submitted by: OXY USA Inc.
Hearing Date: December 1, 2022
Case No. 23204





Legend Wells w/ GR

WFMP Plans

## Structure Wap – Wolfcamp Exhibit D – 2

Santa Fe, New Mexico
Exhibit No. D-2
Submitted by: OXY USA Inc.
Hearing Date: December 1, 2022
Case No. 23204





## Structural Cross-Section – Wolfcamp Exhibit D – 3

BEFORE THE OIL CONSERVATION DIVISION Santa Fe, New Mexico

Exhibit No. D-3

Submitted by: OXY USA Inc. Hearing Date: December 1, 2022 Case No. 23204





## Stratigraphic Cross-Section – Wolfcamp Flattened Exhibit D – 4

Exhibit No. D-4
Submitted by: OXY USA Inc.
Hearing Date: December 1, 2022
Case No. 23204





STATE OF NEW MEXICO ENERGY, MINERALS AND NATURAL RESOURCES DEPARTMENT OIL CONSERVATION DIVISION

APPLICATION OF OXY USA INC. FOR COMPULSORY POOLING, LEA COUNTY, NEW MEXICO.

**CASE NO. 23204** 

## SELF-AFFIRMED STATEMENT OF PAULA M. VANCE

- 1. I am attorney in fact and authorized representative of OXY USA Inc. ("OXY"), the Applicant herein. I have personal knowledge of the matters addressed herein and am competent to provide this self-affirmed statement.
- 2. The above-referenced application and notice of the hearing on this application was sent by certified mail to the affected parties on the date set forth in the letter attached hereto.
- The spreadsheet attached hereto contains the names of the parties to whom notice was provided.
- 4. The spreadsheet attached hereto contains the