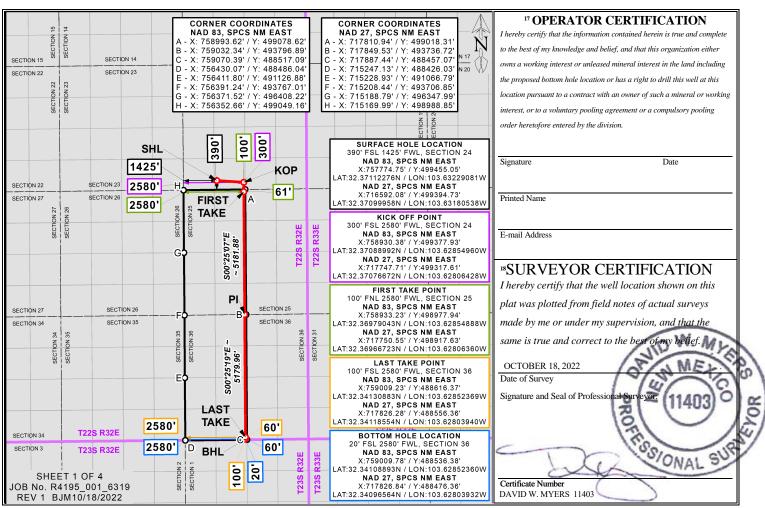

#### WELL LOCATION AND ACREAGE DEDICATION PLAT

| <sup>1</sup> A          | PI Number                                           | • |                          | <sup>2</sup> Pool Code     |                         |                  | <sup>3</sup> Pool Na | me        |                                 |        |  |
|-------------------------|-----------------------------------------------------|---|--------------------------|----------------------------|-------------------------|------------------|----------------------|-----------|---------------------------------|--------|--|
| <sup>4</sup> Property C | ode                                                 |   |                          |                            | <sup>5</sup> Property   |                  | _                    |           | <sup>6</sup> Well Number<br>33H |        |  |
|                         |                                                     |   | STACK CATS 25_36 FED COM |                            |                         |                  |                      |           |                                 |        |  |
| 7 OGRID N               | <sup>7</sup> OGRID No.                              |   |                          | <sup>8</sup> Operator Name |                         |                  |                      |           |                                 | 1      |  |
| 16696                   | 16696                                               |   |                          |                            | OXY USA                 | A INC.           |                      |           | 3757'                           |        |  |
|                         |                                                     |   |                          |                            | <sup>10</sup> Surface l | Location         |                      |           |                                 |        |  |
| UL or lot no.           | UL or lot no. Section Township Range Lot Idn Feet f |   |                          |                            |                         | North/South line | Feet from the        | East/West | line                            | County |  |
|                         |                                                     |   |                          |                            |                         |                  |                      |           |                                 |        |  |

22S 390 1425 **WEST** 24 32E SOUTH **LEA** N

<sup>11</sup> Bottom Hole Location If Different From Surface

| UL or lot no.      | Section     | Township      | Range         | Lot Idn    | Feet from the | North/South line | Feet from the | East/West line | County |
|--------------------|-------------|---------------|---------------|------------|---------------|------------------|---------------|----------------|--------|
| N                  | 36          | 22S           | 32E           |            | 20            | SOUTH            | 2580          | WEST           | LEA    |
| 12 Dedicated Acres | 13 Joint or | · Infill 14 ( | Consolidation | Code 15 Or | der No.       |                  |               |                |        |
| 640.0              |             |               |               |            |               |                  |               |                |        |

No allowable will be assigned to this completion until all interests have been consolidated or a non-standard unit has been approved by the division.

Distances/areas relative to NAD 83 Combined Scale Factor: 0.99975697 Convergence Angle: 00°04'14.40001"