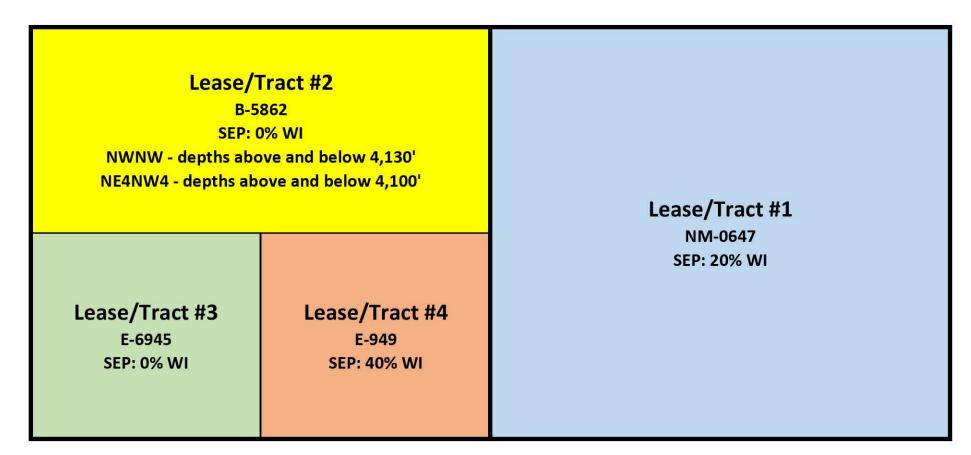

Spur Energy Partners LLC Case No. 23215 Exhibit A 6. Since the Order was entered, Spur has identified additional interests in the Unit that

have not been pooled under the terms of the Order.

7. **Exhibit A-3** provides a plat of the tracts included in the Unit, identifies the interests

in each tract, and identifies the additional uncommitted interest to be pooled under the terms of the

Order, which is highlighted in green. The additional interest owner to be pooled is locatable.

8. Exhibit A-4 is a well proposal letter and authorization for expenditure that I sent

#### Exhibit A

Received by OCD: 11/29/2022 1:43:13 PM

PLAT OF
320.00 acres of land, more or less, being the N/2 of Section 32, Township 17 South, Range 28 East, Eddy County, New Mexico

**Blalock - Leases - N/2 Sec. 32-17S-28E** 

Case Number 23215 - From the top of the Yeso formation to 4,100' Blalock 32 State #1H, 10H, 11H

Case Number 23216 - From 4,130' to the base of the Yeso formation Blalock 32 State #50H, 70H, 90H

Spur Energy Partners LLC Case No. 23215 Exhibit A-3

| BLALOCK SHALLOW | (Ton of the Vess to 4 100" | )- TRACT/DSU WORKING INTEREST SUMMAR          | v  |
|-----------------|----------------------------|-----------------------------------------------|----|
| DIALUCK SHALLOW | LIOD OF the reso to 4.100  | I- I KACI / DOU WORKING IN I EKEST SOIVIIVIAK | т. |

| TRACT NUMBER     | LOCATION  | SECTION    | ACRES |
|------------------|-----------|------------|-------|
| TRACT 1          | NE/4      | 32-17S-28E | 160   |
| TRACT 2A SHALLOW | NE/4 NW/4 | 32-17S-28E | 40    |
| TRACT 2B SHALLOW | NW/4 NW/4 | 32-17S-28E | 40    |
| TRACT 3          | SW/4 NW/4 | 32-17S-28E | 40    |
| TRACT 4          | SE/4 NW/4 | 32-17S-28E | 40    |
|                  |           |            | 320   |