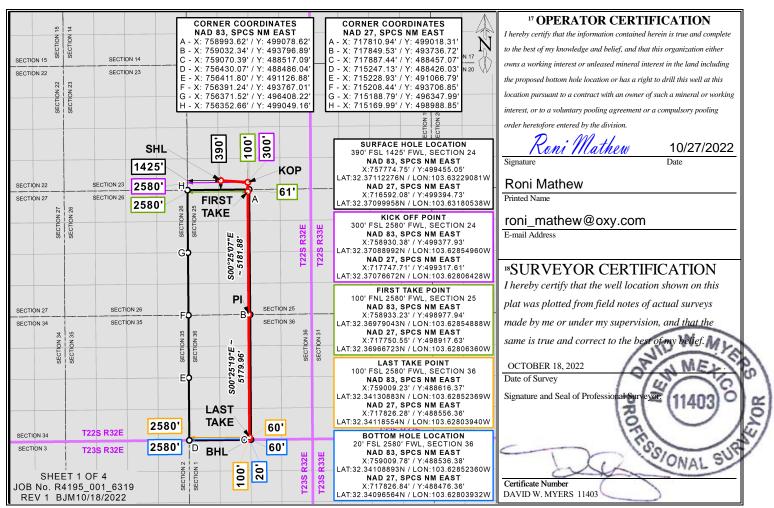

<sup>10</sup> Surface Location

| UL or lot no.                                                | Section | Township | Range | Lot Idn | Feet from the | North/South line | Feet from the | East/West line | County |
|--------------------------------------------------------------|---------|----------|-------|---------|---------------|------------------|---------------|----------------|--------|
| N                                                            | 24      | 22S      | 32E   |         | 390           | SOUTH            | 1425          | WEST           | LEA    |
| <sup>11</sup> Bottom Hole Location If Different From Surface |         |          |       |         |               |                  |               |                |        |
| III. or lot no                                               | Section | Township | Range | Lot Idn | Feet from the | North/South line | Feet from the | Fact/West line | County |

| UL or lot no.      | Section                | Township               | Range         | Lot Idn    | Feet from the | North/South line | Feet from the | East/West line | County |
|--------------------|------------------------|------------------------|---------------|------------|---------------|------------------|---------------|----------------|--------|
| N                  | 36                     | 22S                    | 32E           |            | 20            | SOUTH            | 2580          | WEST           | LEA    |
| 12 Dedicated Acres | <sup>13</sup> Joint or | Infill <sup>14</sup> ( | Consolidation | Code 15 Or | der No.       |                  |               |                |        |
| 640.0              |                        |                        |               |            |               |                  |               |                |        |

No allowable will be assigned to this completion until all interests have been consolidated or a non-standard unit has been approved by the division.

Distances/areas relative to NAD 83 Combined Scale Factor: 0.99975697 Convergence Angle: 00°04'14.40001"