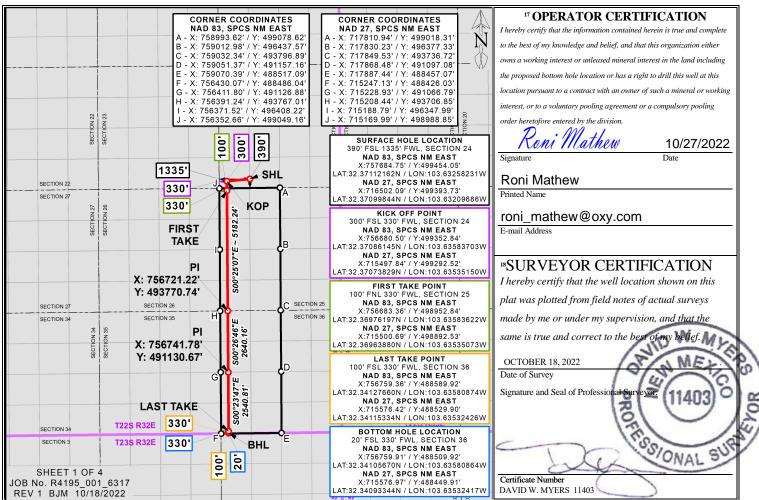

<sup>10</sup> Surface Location

| UL or lot no.            | Section | Township | Range | Lot Idn | Feet from the | North/South line | Feet from the | East/West line | County | l |
|--------------------------|---------|----------|-------|---------|---------------|------------------|---------------|----------------|--------|---|
| N                        | 24      | 22S      | 32E   |         | 390           | SOUTH            | 1335          | WEST           | LEA    | ĺ |
| D 77.1.7 1 70.D100 D 0 0 |         |          |       |         |               |                  |               |                |        |   |

<sup>11</sup> Bottom Hole Location If Different From Surface

| UL or lot no.      | Section     | Township  | Range         | Lot Idn    | Feet from the | North/South line | Feet from the | East/West line | County |
|--------------------|-------------|-----------|---------------|------------|---------------|------------------|---------------|----------------|--------|
| M                  | 36          | 22S       | 32E           |            | 20            | SOUTH            | 330           | WEST           | LEA    |
| 12 Dedicated Acres | 13 Joint or | Infill 14 | Consolidation | Code 15 Or | der No.       |                  |               |                |        |
| 640.0              |             |           |               |            |               |                  |               |                |        |

No allowable will be assigned to this completion until all interests have been consolidated or a non-standard unit has been approved by the division.

Distances/areas relative to NAD 83 Combined Scale Factor: 0.99975697 Convergence Angle: 00°04'14.40001"