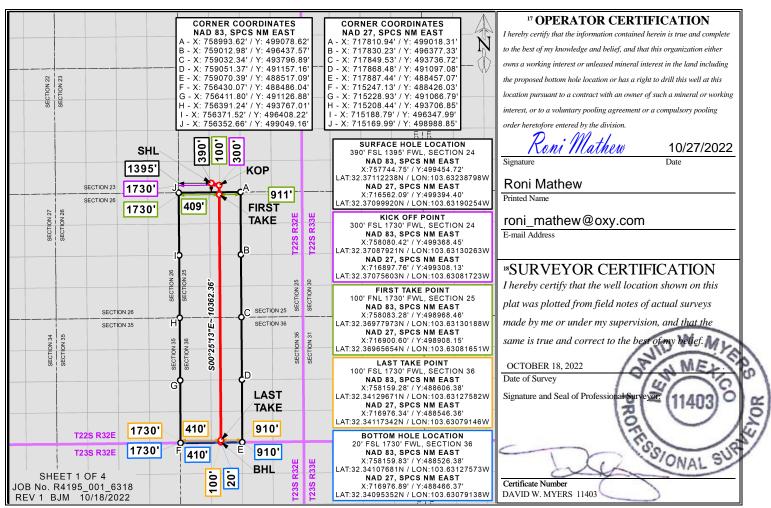

## <sup>10</sup> Surface Location

| UL or lot no.                                                | Section | Township | Range | Lot Idn | Feet from the | North/South line | Feet from the | East/West line | County | ĺ |
|--------------------------------------------------------------|---------|----------|-------|---------|---------------|------------------|---------------|----------------|--------|---|
| N                                                            | 24      | 22S      | 32E   |         | 390           | SOUTH            | 1395          | WEST           | LEA    | ĺ |
| <sup>11</sup> Bottom Hole Location If Different From Surface |         |          |       |         |               |                  |               |                |        |   |

| UL or lot no.      | Section     | Township    | Range         | Lot Idn    | Feet from the | North/South line | Feet from the | East/West line | County |
|--------------------|-------------|-------------|---------------|------------|---------------|------------------|---------------|----------------|--------|
| N                  | 36          | 22S         | 32E           |            | 20            | SOUTH            | 1730          | WEST           | LEA    |
| 12 Dedicated Acres | 13 Joint or | r Infill 14 | Consolidation | Code 15 Or | der No.       |                  |               |                |        |
| 640.0              |             |             |               |            |               |                  |               |                |        |

No allowable will be assigned to this completion until all interests have been consolidated or a non-standard unit has been approved by the division.

Distances/areas relative to NAD 83 Combined Scale Factor: 0.99975697 Convergence Angle: 00°04'14.40001"