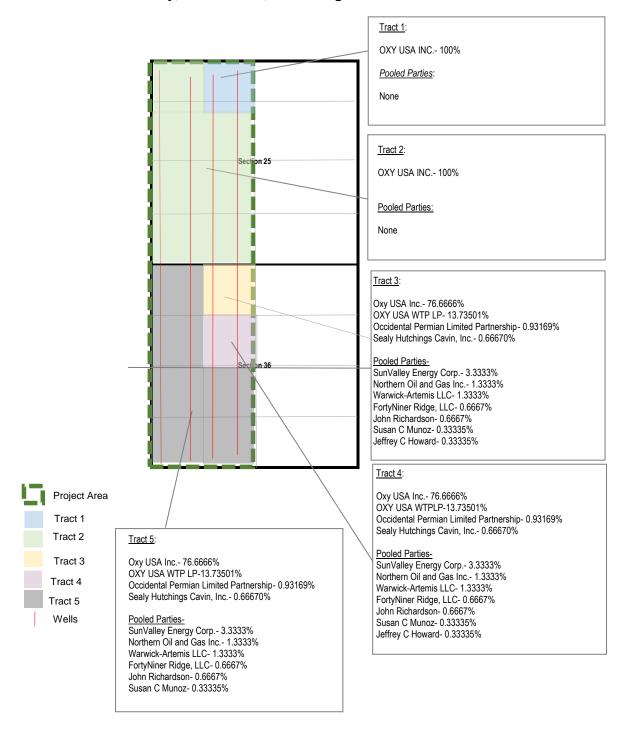

## W/2 of Section 25 and 36, T22S-R32E, Lea County, New Mexico, containing 640 acres

|         |                                                                                                                                                                                                     | W/2 of Section 25 and 36,Township 22 South, Range 32 East, Lea County, NM                                                                                                                                                                                                                                                                                                                                                                                                                                                                                                                                             | Total Acres in proposed spacing unit:                                                    | 640                      |
|---------|-----------------------------------------------------------------------------------------------------------------------------------------------------------------------------------------------------|-----------------------------------------------------------------------------------------------------------------------------------------------------------------------------------------------------------------------------------------------------------------------------------------------------------------------------------------------------------------------------------------------------------------------------------------------------------------------------------------------------------------------------------------------------------------------------------------------------------------------|------------------------------------------------------------------------------------------|--------------------------|
|         |                                                                                                                                                                                                     |                                                                                                                                                                                                                                                                                                                                                                                                                                                                                                                                                                                                                       | ,                                                                                        |                          |
| Tract 1 | 100 000000%                                                                                                                                                                                         | NE/4NW/4 of Section 25  OXY USA INC.                                                                                                                                                                                                                                                                                                                                                                                                                                                                                                                                                                                  | Acres contributed to proposed spacing unit:                                              | 40                       |
|         | 100.00000070                                                                                                                                                                                        | OAT GOATING.                                                                                                                                                                                                                                                                                                                                                                                                                                                                                                                                                                                                          |                                                                                          |                          |
|         |                                                                                                                                                                                                     | Total Committed Interest Total Uncommitted Interest                                                                                                                                                                                                                                                                                                                                                                                                                                                                                                                                                                   |                                                                                          | 100.000000%<br>0.000000% |
| Tract 2 |                                                                                                                                                                                                     | NW/4NW/4, S/2NW/4,SW/4 of Section 25                                                                                                                                                                                                                                                                                                                                                                                                                                                                                                                                                                                  |                                                                                          |                          |
|         | 100.000000%                                                                                                                                                                                         | OXY USA INC.                                                                                                                                                                                                                                                                                                                                                                                                                                                                                                                                                                                                          | Acres contributed to proposed spacing unit:                                              | 280                      |
|         |                                                                                                                                                                                                     | Total Committed Interest                                                                                                                                                                                                                                                                                                                                                                                                                                                                                                                                                                                              |                                                                                          | 100.000000%              |
|         |                                                                                                                                                                                                     | Total Uncommitted Interest                                                                                                                                                                                                                                                                                                                                                                                                                                                                                                                                                                                            |                                                                                          | 0.000000%                |
| Tract 3 |                                                                                                                                                                                                     | NE/4NW/4 of Section 36                                                                                                                                                                                                                                                                                                                                                                                                                                                                                                                                                                                                | Acres contributed to proposed spacing unit:                                              | 40                       |
|         |                                                                                                                                                                                                     | OXY USA Inc.                                                                                                                                                                                                                                                                                                                                                                                                                                                                                                                                                                                                          |                                                                                          |                          |
|         |                                                                                                                                                                                                     | OXY USA WTP Limited Partnership Occidental Permian Limited Partnership                                                                                                                                                                                                                                                                                                                                                                                                                                                                                                                                                |                                                                                          |                          |
|         |                                                                                                                                                                                                     | SunValley Energy Corporation                                                                                                                                                                                                                                                                                                                                                                                                                                                                                                                                                                                          |                                                                                          |                          |
|         |                                                                                                                                                                                                     | Northern Oil and Gas Inc.                                                                                                                                                                                                                                                                                                                                                                                                                                                                                                                                                                                             |                                                                                          |                          |
|         |                                                                                                                                                                                                     | Warwick-Artemis LLC                                                                                                                                                                                                                                                                                                                                                                                                                                                                                                                                                                                                   |                                                                                          |                          |
|         |                                                                                                                                                                                                     | FortyNiner Ridge, LLC John Richardson                                                                                                                                                                                                                                                                                                                                                                                                                                                                                                                                                                                 |                                                                                          |                          |
|         |                                                                                                                                                                                                     | Sealy Hutchings Cavin, Inc.                                                                                                                                                                                                                                                                                                                                                                                                                                                                                                                                                                                           |                                                                                          |                          |
|         |                                                                                                                                                                                                     | Susan C. Munoz                                                                                                                                                                                                                                                                                                                                                                                                                                                                                                                                                                                                        |                                                                                          |                          |
|         | 0.333350%<br>100.000000%                                                                                                                                                                            | Jeffrey C. Howard                                                                                                                                                                                                                                                                                                                                                                                                                                                                                                                                                                                                     |                                                                                          |                          |
|         |                                                                                                                                                                                                     | Total Committed Interest                                                                                                                                                                                                                                                                                                                                                                                                                                                                                                                                                                                              |                                                                                          | 92.000000%               |
|         |                                                                                                                                                                                                     | Total Uncommitted Interest                                                                                                                                                                                                                                                                                                                                                                                                                                                                                                                                                                                            |                                                                                          | 8.000000%                |
|         |                                                                                                                                                                                                     |                                                                                                                                                                                                                                                                                                                                                                                                                                                                                                                                                                                                                       |                                                                                          |                          |
| Tract 4 |                                                                                                                                                                                                     | SE/ANW/A of Section 36                                                                                                                                                                                                                                                                                                                                                                                                                                                                                                                                                                                                |                                                                                          |                          |
| Tract 4 |                                                                                                                                                                                                     | SE/4NW/4 of Section 36                                                                                                                                                                                                                                                                                                                                                                                                                                                                                                                                                                                                | Acres contributed to proposed spacing unit:                                              | 40                       |
| Tract 4 | 76.666600%                                                                                                                                                                                          | SE/4NW/4 of Section 36  OXY USA Inc.                                                                                                                                                                                                                                                                                                                                                                                                                                                                                                                                                                                  | Acres contributed to proposed spacing unit:                                              | 40                       |
| Tract 4 | 13.735009%                                                                                                                                                                                          | OXY USA Inc. OXY USA WTP Limited Partnership                                                                                                                                                                                                                                                                                                                                                                                                                                                                                                                                                                          | Acres contributed to proposed spacing unit:                                              | 40                       |
| Tract 4 | 13.735009%<br>0.931691%                                                                                                                                                                             | OXY USA Inc. OXY USA WTP Limited Partnership Occidental Permian Limited Partnership                                                                                                                                                                                                                                                                                                                                                                                                                                                                                                                                   | Acres contributed to proposed spacing unit:                                              | 40                       |
| Tract 4 | 13.735009%<br>0.931691%<br>3.333300%                                                                                                                                                                | OXY USA Inc. OXY USA WTP Limited Partnership                                                                                                                                                                                                                                                                                                                                                                                                                                                                                                                                                                          | Acres contributed to proposed spacing unit:                                              | 40                       |
| Tract 4 | 13.735009%<br>0.931691%<br>3.333300%<br>1.333300%<br>1.333300%                                                                                                                                      | OXY USA Inc. OXY USA WTP Limited Partnership Occidental Permian Limited Partnership SunValley Energy Corporation Northern Oil and Gas Inc. Warwick-Artemis LLC                                                                                                                                                                                                                                                                                                                                                                                                                                                        | Acres contributed to proposed spacing unit:                                              | 40                       |
| Tract 4 | 13.735009%<br>0.931691%<br>3.333300%<br>1.333300%<br>0.666700%                                                                                                                                      | OXY USA Inc. OXY USA WTP Limited Partnership Occidental Permian Limited Partnership SunValley Energy Corporation Northern Oil and Gas Inc. Warwick-Artemis LLC FortyNiner Ridge, LLC                                                                                                                                                                                                                                                                                                                                                                                                                                  | Acres contributed to proposed spacing unit:                                              | 40                       |
| Tract 4 | 13.735009%<br>0.931691%<br>3.333300%<br>1.333300%<br>0.666700%<br>0.666700%                                                                                                                         | OXY USA Inc. OXY USA WTP Limited Partnership Occidental Permian Limited Partnership SunValley Energy Corporation Northern Oil and Gas Inc. Warwick-Artemis LLC FortyNiner Ridge, LLC John Richardson                                                                                                                                                                                                                                                                                                                                                                                                                  | Acres contributed to proposed spacing unit:                                              | 40                       |
| Tract 4 | 13.735009%<br>0.931691%<br>3.333300%<br>1.333300%<br>0.666700%<br>0.666700%<br>0.666700%                                                                                                            | OXY USA Inc. OXY USA WTP Limited Partnership Occidental Permian Limited Partnership SunValley Energy Corporation Northern Oil and Gas Inc. Warwick-Artemis LLC FortyNiner Ridge, LLC                                                                                                                                                                                                                                                                                                                                                                                                                                  | Acres contributed to proposed spacing unit:                                              | 40                       |
| Tract 4 | 13.735009%<br>0.931691%<br>3.333300%<br>1.333300%<br>0.666700%<br>0.666700%<br>0.666700%<br>0.333350%<br>0.333350%                                                                                  | OXY USA Inc. OXY USA NTP Limited Partnership Occidental Permian Limited Partnership SunValley Energy Corporation Northern Oil and Gas Inc. Warwick-Artemis LLC FortyNiner Ridge, LLC John Richardson Sealy Hutchings Cavin, Inc. Susan C. Munoz Jeffrey C. Howard                                                                                                                                                                                                                                                                                                                                                     | Acres contributed to proposed spacing unit:                                              | 40                       |
| Tract 4 | 13.735009%<br>0.931691%<br>3.333300%<br>1.333300%<br>0.666700%<br>0.666700%<br>0.666700%<br>0.333350%                                                                                               | OXY USA Inc. OXY USA NTP Limited Partnership Occidental Permian Limited Partnership SunValley Energy Corporation Northern Oil and Gas Inc. Warwick-Artemis LLC FortyNiner Ridge, LLC John Richardson Sealy Hutchings Cavin, Inc. Susan C. Munoz Jeffrey C. Howard                                                                                                                                                                                                                                                                                                                                                     | Acres contributed to proposed spacing unit:                                              | 40                       |
| Tract 4 | 13.735009%<br>0.931691%<br>3.333300%<br>1.333300%<br>0.666700%<br>0.666700%<br>0.666700%<br>0.333350%<br>0.333350%                                                                                  | OXY USA Inc. OXY USA NTP Limited Partnership Occidental Permian Limited Partnership SunValley Energy Corporation Northern Oil and Gas Inc. Warwick-Artemis LLC FortyNiner Ridge, LLC John Richardson Sealy Hutchings Cavin, Inc. Susan C. Munoz Jeffrey C. Howard                                                                                                                                                                                                                                                                                                                                                     | Acres contributed to proposed spacing unit:                                              | 92.000000%               |
| Tract 4 | 13.735009%<br>0.931691%<br>3.333300%<br>1.333300%<br>0.666700%<br>0.666700%<br>0.666700%<br>0.333350%<br>0.333350%                                                                                  | OXY USA Inc. OXY USA WTP Limited Partnership Occidental Permian Limited Partnership SunValley Energy Corporation Northern Oil and Gas Inc. Warwick-Artemis LLC FortyNiner Ridge, LLC John Richardson Sealy Hutchings Cavin, Inc. Susan C. Munoz Jeffrey C. Howard                                                                                                                                                                                                                                                                                                                                                     | Acres contributed to proposed spacing unit:                                              |                          |
| Tract 4 | 13.735009%<br>0.931691%<br>3.333300%<br>1.333300%<br>0.666700%<br>0.666700%<br>0.666700%<br>0.333350%<br>0.333350%                                                                                  | OXY USA Inc. OXY USA WTP Limited Partnership Occidental Permian Limited Partnership SunValley Energy Corporation Northern Oil and Gas Inc. Warwick-Artemis LLC FortyNiner Ridge, LLC John Richardson Sealy Hutchings Cavin, Inc. Susan C. Munoz Jeffrey C. Howard                                                                                                                                                                                                                                                                                                                                                     |                                                                                          | 92.000000%<br>8.000000%  |
|         | 13.735009%<br>0.931691%<br>3.333300%<br>1.333300%<br>0.666700%<br>0.666700%<br>0.666700%<br>0.333350%<br>100.000000%                                                                                | OXY USA Inc. OXY USA WTP Limited Partnership Occidental Permian Limited Partnership SunValley Energy Corporation Northern Oil and Gas Inc. Warwick-Artemis LLC FortyNiner Ridge, LLC John Richardson Sealy Hutchings Cavin, Inc. Susan C. Munoz Jeffrey C. Howard  Total Committed Interest Total Uncommitted Interest W/2NW/4, SW/4 of Section 36                                                                                                                                                                                                                                                                    | Acres contributed to proposed spacing unit:  Acres contributed to proposed spacing unit: | 92.000000%               |
|         | 13.735009%<br>0.931691%<br>3.333300%<br>1.333300%<br>0.666700%<br>0.666700%<br>0.666700%<br>0.333350%<br>100.000000%                                                                                | OXY USA Inc. OXY USA WTP Limited Partnership Occidental Permian Limited Partnership SunValley Energy Corporation Northern Oil and Gas Inc. Warwick-Artemis LLC FortyNiner Ridge, LLC John Richardson Sealy Hutchings Cavin, Inc. Susan C. Munoz Jeffrey C. Howard  Total Committed Interest Total Uncommitted Interest W/2NW/4, SW/4 of Section 36 OXY USA Inc.                                                                                                                                                                                                                                                       |                                                                                          | 92.000000%<br>8.000000%  |
|         | 13.735009%<br>0.931691%<br>3.333300%<br>1.333300%<br>0.666700%<br>0.666700%<br>0.333350%<br>100.000000%<br>76.666600%<br>13.735009%<br>0.931691%                                                    | OXY USA Inc. OXY USA WTP Limited Partnership Occidental Permian Limited Partnership SunValley Energy Corporation Northern Oil and Gas Inc. Warwick-Artemis LLC FortyNiner Ridge, LLC John Richardson Sealy Hutchings Cavin, Inc. Susan C. Munoz Jeffrey C. Howard  Total Committed Interest Total Uncommitted Interest W/2NW/4, SW/4 of Section 36  OXY USA Inc. OXY USA Inc. OXY USA WTP Limited Partnership Occidental Permian Limited Partnership                                                                                                                                                                  |                                                                                          | 92.000000%<br>8.000000%  |
|         | 13.735009% 0.931691% 3.333300% 1.333300% 0.666700% 0.666700% 0.666700% 0.333350% 100.000000%  76.666600% 13.735009% 0.931691% 3.333300%                                                             | OXY USA Inc. OXY USA WTP Limited Partnership Occidental Permian Limited Partnership SunValley Energy Corporation Northern Oil and Gas Inc. Warwick-Artemis LLC FortyNiner Ridge, LLC John Richardson Sealy Hutchings Cavin, Inc. Susan C. Munoz Jeffrey C. Howard  Total Committed Interest Total Uncommitted Interest W/2NW/4, SW/4 of Section 36  OXY USA Inc. OXY USA Inc. OXY USA WTP Limited Partnership Occidental Permian Limited Partnership SunValley Energy Corporation                                                                                                                                     |                                                                                          | 92.000000%<br>8.000000%  |
|         | 13.735009% 0.931691% 3.333300% 1.333300% 0.666700% 0.666700% 0.333350% 100.000000%  76.666600% 13.735009% 0.931691% 3.333300% 1.333300%                                                             | OXY USA Inc. OXY USA WTP Limited Partnership Occidental Permian Limited Partnership SunValley Energy Corporation Northern Oil and Gas Inc. Warwick-Artemis LLC FortyNiner Ridge, LLC John Richardson Sealy Hutchings Cavin, Inc. Susan C. Munoz Jeffrey C. Howard  Total Committed Interest Total Uncommitted Interest W/2NW/4, SW/4 of Section 36  OXY USA Inc. OXY USA NTP Limited Partnership Occidental Permian Limited Partnership SunValley Energy Corporation Northern Oil and Gas Inc.                                                                                                                        |                                                                                          | 92.000000%<br>8.000000%  |
|         | 13.735009% 0.931691% 3.333300% 1.333300% 0.666700% 0.666700% 0.333350% 100.000000%  76.666600% 13.735009% 0.931691% 3.333300% 1.333300% 1.333300%                                                   | OXY USA Inc. OXY USA WTP Limited Partnership Occidental Permian Limited Partnership SunValley Energy Corporation Northern Oil and Gas Inc. Warwick-Artemis LLC FortyNiner Ridge, LLC John Richardson Sealy Hutchings Cavin, Inc. Susan C. Munoz Jeffrey C. Howard  Total Committed Interest Total Uncommitted Interest W/2NW/4, SW/4 of Section 36  OXY USA Inc. OXY USA Inc. OXY USA WTP Limited Partnership Occidental Permian Limited Partnership SunValley Energy Corporation                                                                                                                                     |                                                                                          | 92.000000%<br>8.000000%  |
|         | 13.735009% 0.931691% 3.333300% 1.333300% 0.666700% 0.666700% 0.666700% 0.333350% 100.000000%  76.666600% 13.735009% 0.931691% 3.333300% 1.333300% 0.666700%                                         | OXY USA Inc. OXY USA WTP Limited Partnership Occidental Permian Limited Partnership SunValley Energy Corporation Northern Oil and Gas Inc. Warwick-Artemis LLC FortyNiner Ridge, LLC John Richardson Sealy Hutchings Cavin, Inc. Susan C. Munoz Jeffrey C. Howard  Total Committed Interest Total Uncommitted Interest W/2NW/4, SW/4 of Section 36  OXY USA Inc. OXY USA WTP Limited Partnership Occidental Permian Limited Partnership SunValley Energy Corporation Northern Oil and Gas Inc. Warwick-Artemis LLC                                                                                                    |                                                                                          | 92.000000%<br>8.000000%  |
|         | 13.735009% 0.931691% 3.333300% 1.333300% 0.666700% 0.666700% 0.333350% 100.000000%  76.666600% 0.931691% 3.333300% 1.333300% 1.333300% 0.666700% 0.666700% 0.666700%                                | OXY USA Inc. OXY USA WTP Limited Partnership Occidental Permian Limited Partnership SunValley Energy Corporation Northern Oil and Gas Inc. Warwick-Artemis LLC FortyNiner Ridge, LLC John Richardson Sealy Hutchings Cavin, Inc. Susan C. Munoz Jeffrey C. Howard  Total Committed Interest Total Uncommitted Interest W/2NW/4, SW/4 of Section 36  OXY USA Inc. OXY USA Inc. OXY USA WTP Limited Partnership Occidental Permian Limited Partnership SunValley Energy Corporation Northern Oil and Gas Inc. Warwick-Artemis LLC FortyNiner Ridge, LLC John Richardson Sealy Hutchings Cavin, Inc.                     |                                                                                          | 92.000000%<br>8.000000%  |
|         | 13.735009% 0.931691% 3.333300% 1.333300% 0.666700% 0.666700% 0.333350% 100.000000%  76.666600% 13.735009% 0.931691% 3.333300% 1.333300% 1.333300% 0.666700% 0.666700% 0.666700% 0.666700% 0.333350% | OXY USA Inc. OXY USA WTP Limited Partnership Occidental Permian Limited Partnership SunValley Energy Corporation Northern Oil and Gas Inc. Warwick-Artemis LLC FortyNiner Ridge, LLC John Richardson Sealy Hutchings Cavin, Inc. Susan C. Munoz Jeffrey C. Howard  Total Committed Interest Total Uncommitted Interest Wi2NW/4, SW/4 of Section 36  OXY USA Inc. OXY USA WTP Limited Partnership Occidental Permian Limited Partnership SunValley Energy Corporation Northern Oil and Gas Inc. Warwick-Artemis LLC FortyNiner Ridge, LLC John Richardson Sealy Hutchings Cavin, Inc. Susan C. Munoz                   |                                                                                          | 92.000000%<br>8.000000%  |
|         | 13.735009% 0.931691% 3.333300% 1.333300% 0.666700% 0.666700% 0.333350% 100.000000%  76.666600% 13.735009% 0.931691% 3.333300% 1.333300% 1.333300% 0.666700% 0.666700% 0.666700% 0.666700% 0.333350% | OXY USA Inc. OXY USA WTP Limited Partnership Occidental Permian Limited Partnership SunValley Energy Corporation Northern Oil and Gas Inc. Warwick-Artemis LLC FortyNiner Ridge, LLC John Richardson Sealy Hutchings Cavin, Inc. Susan C. Munoz Jeffrey C. Howard  Total Committed Interest Total Uncommitted Interest Wi2NW/4, SW/4 of Section 36  OXY USA Inc. OXY USA WTP Limited Partnership Occidental Permian Limited Partnership SunValley Energy Corporation Northern Oil and Gas Inc. Warwick-Artemis LLC FortyNiner Ridge, LLC John Richardson Sealy Hutchings Cavin, Inc. Susan C. Munoz Jeffrey C. Howard |                                                                                          | 92.000000%<br>8.000000%  |
|         | 13.735009% 0.931691% 3.333300% 1.333300% 0.666700% 0.666700% 0.666700% 0.333350% 100.00000%  76.666600% 13.735009% 0.931691% 3.333300% 1.333300% 0.666700% 0.666700% 0.333350%                      | OXY USA Inc. OXY USA WTP Limited Partnership Occidental Permian Limited Partnership SunValley Energy Corporation Northern Oil and Gas Inc. Warwick-Artemis LLC FortyNiner Ridge, LLC John Richardson Sealy Hutchings Cavin, Inc. Susan C. Munoz Jeffrey C. Howard  Total Committed Interest Total Uncommitted Interest Wi2NW/4, SW/4 of Section 36  OXY USA Inc. OXY USA WTP Limited Partnership Occidental Permian Limited Partnership SunValley Energy Corporation Northern Oil and Gas Inc. Warwick-Artemis LLC FortyNiner Ridge, LLC John Richardson Sealy Hutchings Cavin, Inc. Susan C. Munoz Jeffrey C. Howard |                                                                                          | 92.000000%<br>8.000000%  |