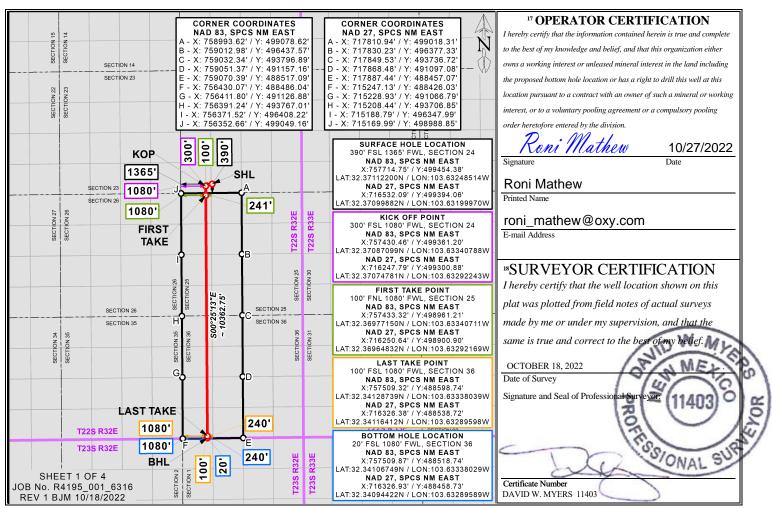

## <sup>10</sup> Surface Location

| UL or lot no. | Section | Township | Range | Lot Idn | Feet from the | North/South line | Feet from the | East/West line | County |
|---------------|---------|----------|-------|---------|---------------|------------------|---------------|----------------|--------|
| N             | 24      | 22S      | 32E   |         | 390           | SOUTH            | 1365          | WEST           | LEA    |

#### <sup>11</sup> Bottom Hole Location If Different From Surface

|                                                             |         |          | DU         |         | c Location ii | Difficient 1 101. | II Surracc    |                |        |
|-------------------------------------------------------------|---------|----------|------------|---------|---------------|-------------------|---------------|----------------|--------|
| UL or lot no.                                               | Section | Township | Range      | Lot Idn | Feet from the | North/South line  | Feet from the | East/West line | County |
| M                                                           | 36      | 22S      | 32E        |         | 20            | SOUTH             | 1080          | WEST           | LEA    |
| 12 Dedicated Acres 13 Joint or Infill 14 Consolidation Code |         |          | Code 15 Or | der No. |               |                   |               |                |        |
| 640.0                                                       |         |          |            |         |               |                   |               |                |        |

No allowable will be assigned to this completion until all interests have been consolidated or a non-standard unit has been approved by the division.

Distances/areas relative to NAD 83 Combined Scale Factor: 0.99975697 Convergence Angle: 00°04'14.40001"