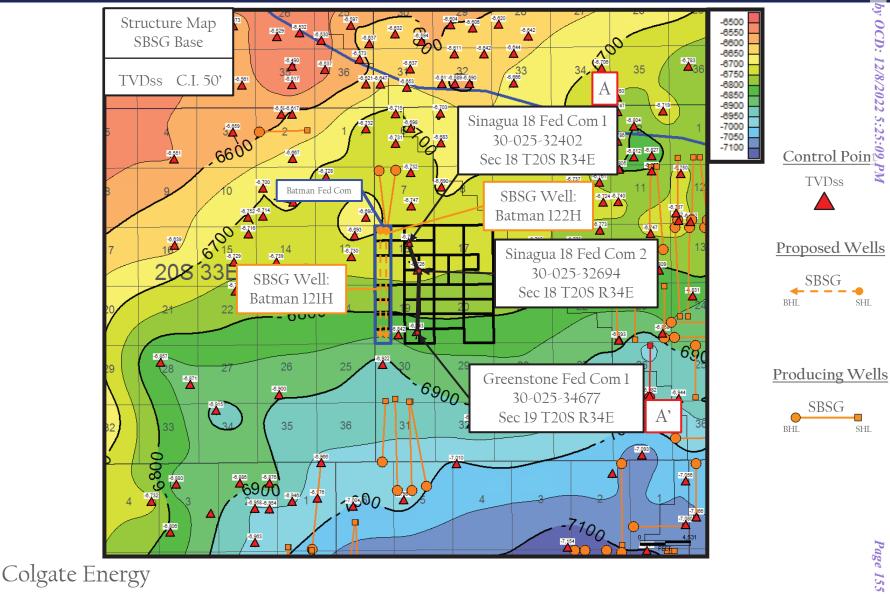

# CASE NO. 23155 ORDER NO. R-22283

#### **APPLICATION**

Pursuant to NMSA § 70-2-17, Colgate Operating, LLC ("Applicant") (OGRID No. 371449) files this application with the Oil Conservation Division ("Division") for the limited purpose of pooling additional uncommitted interests under the terms of Division Order No. R-22283. Applicant states the following in support of its application.

1. On September 26, 2022, the Division entered Order No. R-22283 ("Order") in Case No. 22794, which pooled all uncommitted interests in the Bone Spring formation underlying a standard horizontal spacing unit comprised of the W/2 E/2 of Sections 18 and 19, Township 20 South, Range 34 East, Lea County, New Mexico ("Unit"). The Order further dedicated the Unit to the following wells ("Wells"): Batman Fed Com 113H; Batman Fed Com 125H; Batman Fed Com 126H; Batman Fed Com 173H; and Batman Fed Com 133H. The Order designated Applicant as operator of the Unit and the Wells.

2. Since the Order was entered, Applicant has identified additional interests in the Unit that have not been pooled under the terms of the Order.

3. Applicant has undertaken diligent, good-faith efforts to obtain voluntary agreements from the additional interest owners but has been unable to obtain voluntary agreements from the owners.

4. In order to allow Applicant to obtain its just and fair share of the oil and gas underlying the subject lands, the additional interests should be pooled into the Unit pursuant to the terms of the Order.

WHEREFORE, Applicant requests this application be set for hearing before an Examiner of the Division on November 3, 2022, and, after notice and hearing, the Division pool the additional uncommitted interests into the Unit pursuant to the terms of Division Order No. R-22283.

### HINKLE SHANOR LLP

Application of Colgate Operating, LLC To Pool Additional Interests Under Order No. R-22283, Lea County, New Mexico. Applicant seeks an order pooling additional uncommitted interests under the terms of Division Order No. R-22283. Order No R-22283 ("Order") pooled all uncommitted interests in the Bone Spring formation underlying a standard horizontal spacing unit comprised of the W/2 E/2 of Sections 18 and 19, Township 20 South, Range 34 East, Lea County, New Mexico ("Unit"). The Order further dedicated the Unit to the following wells ("Wells"): Batman Fed Com 113H; Batman Fed Com 125H; Batman Fed Com 126H; Batman Fed Com 173H; and Batman Fed Com 133H. The Order designated Applicant as operator of the Unit and Wells. Since entry of the Order, Applicant has identified additional interests in the Unit that should be pooled under the terms of the Order. The Wells are located approximately 27.62 miles southwest of Hobbs, New Mexico.