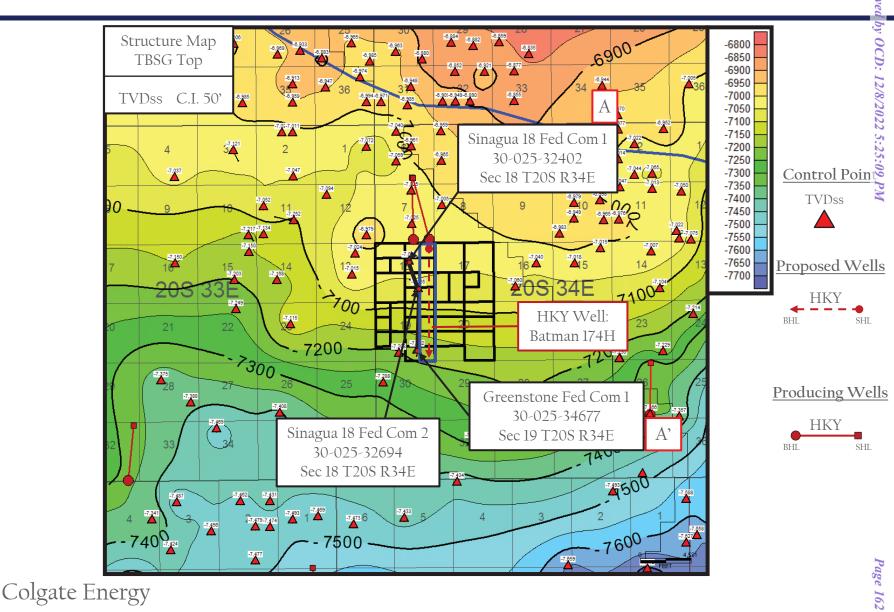

1. On September 26, 2022, the Division entered Order No. R-22283 ("Order") in Case No. 22794, which pooled all uncommitted interests in the Bone Spring formation underlying a standard horizontal spacing unit comprised of the W/2 E/2 of Sections 18 and 19, Township 20 South, Range 34 East, Lea County, New Mexico ("Unit"). The Order further dedicated the Unit to the following wells ("Wells"): Batman Fed Com 113H; Batman Fed Com 125H; Batman Fed Com 126H; Batman Fed Com 173H; and Batman Fed Com 133H. The Order designated Applicant as operator of the Unit and the Wells.