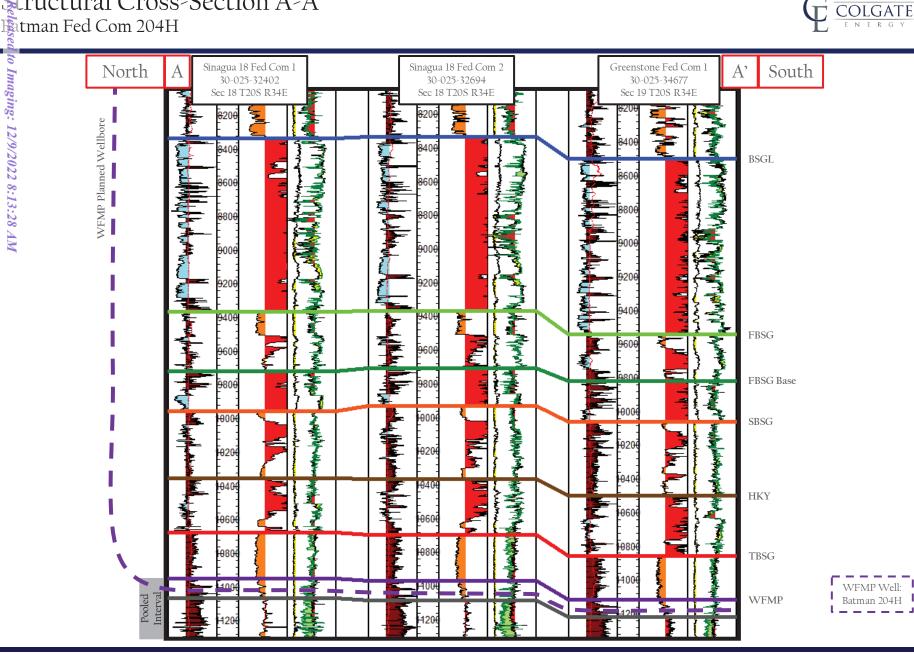

•

| Exhibit B | Self-Affirmed Statement of John Martin Anthony                        |
|-----------|-----------------------------------------------------------------------|
| B-1       | Reginal Locator Map                                                   |
| B-2       | Gun Barrel Development Plan                                           |
| B-3       | Wolfcamp Cross-Section Locator Maps                                   |
| B-4       | Wolfcamp Structure Maps                                               |
| B-5       | Wolfcamp Structural Cross-Section                                     |
| B-6       | Wolfcamp Stratigraphic Cross-Section                                  |
| B-7       | Bone Spring Cross-Section Locator Maps                                |
| B-8       | First Bone Spring Structure Maps                                      |
| B-9       | Second Bone Spring Structure Maps                                     |
| B-10      | Third Bone Spring Structure Maps                                      |
| B-11      | Third Bone Spring Structure Maps                                      |
| B-12      | Bone Spring Structural Cross-Section                                  |
| B-13      | Bone Spring Stratigraphic Cross-Section                               |
| Exhibit C | Self-Affirmed Statement of Dana S. Hardy                              |
| C-1       | Sample Notice Letter to All Interested Parties                        |
| C-2       | Chart of Notice to All Interested Parties and Certified Mail Receipts |
| C-3       | Affidavit of Publication for October 18, 2022                         |