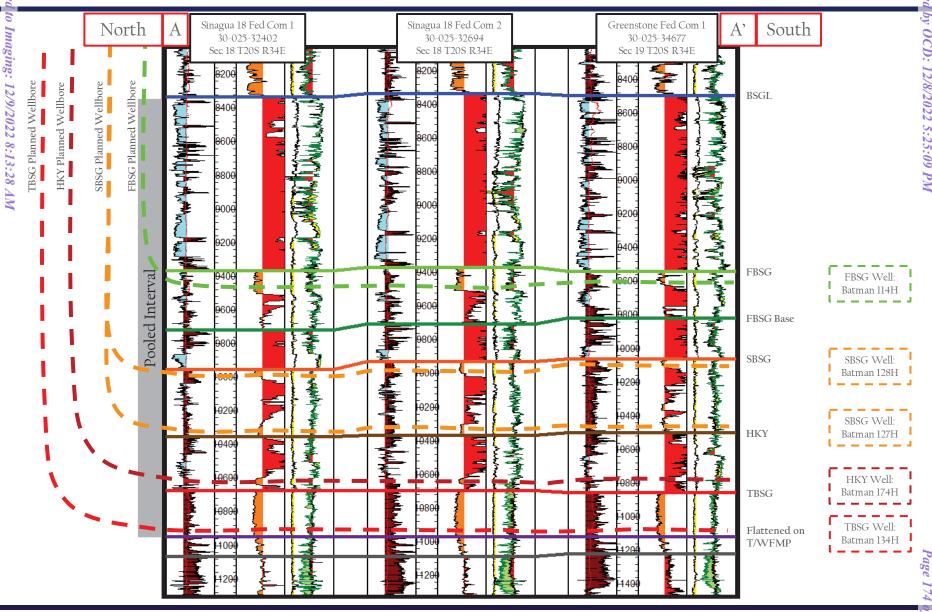

6. **Exhibit A-10** provides plats of the tracts included in the Units, identifies the interests in each tract, and identifies the record title interests being pooled, which are highlighted in yellow.