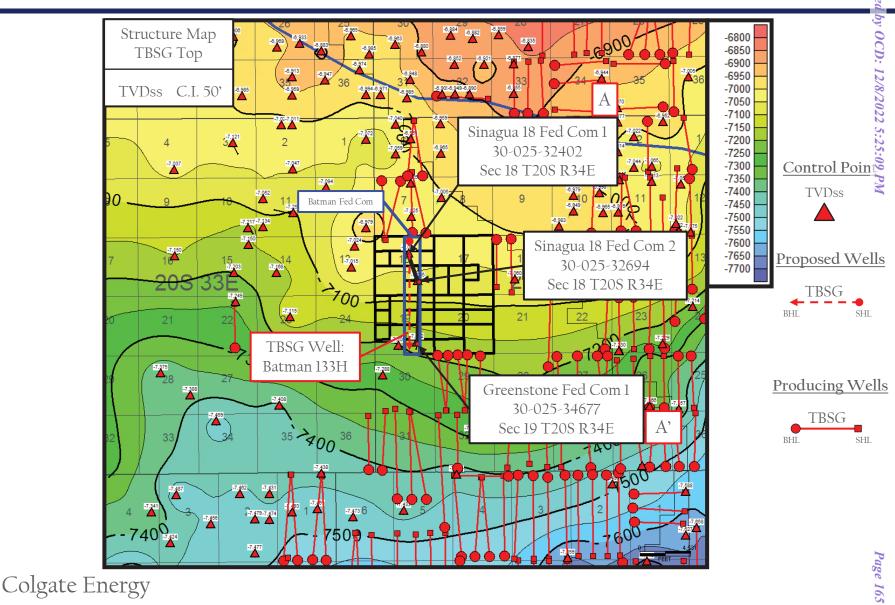

# CASE NO. 23155 ORDER NO. R-22283

1. On September 26, 2022, the Division entered Order No. R-22283 ("Order") in Case No. 22794, which pooled all uncommitted interests in the Bone Spring formation underlying a standard horizontal spacing unit comprised of the W/2 E/2 of Sections 18 and 19, Township 20 South, Range 34 East, Lea County, New Mexico ("Unit"). The Order further dedicated the Unit to the following wells ("Wells"): Batman Fed Com 113H; Batman Fed Com 125H; Batman Fed Com 126H; Batman Fed Com 173H; and Batman Fed Com 133H. The Order designated Applicant as operator of the Unit and the Wells.