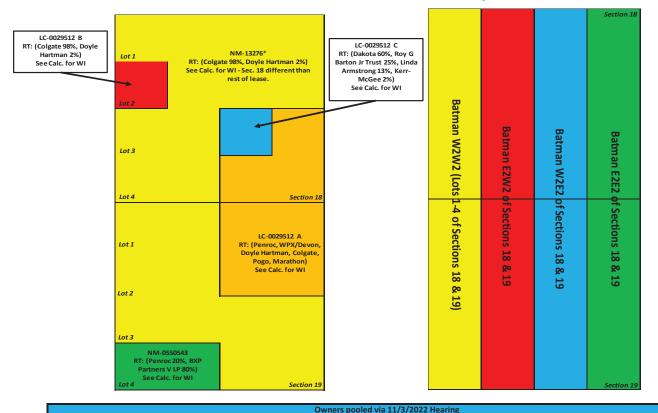

6. **Exhibit A-10** provides plats of the tracts included in the Units, identifies the interests in each tract, and identifies the record title interests being pooled, which are highlighted in yellow.

11. Hartman appears to hold a 2% record title interest in the lease. *See* Department of the Interior Bureau of Land Management Case Recordation Serial Register Page NMNM105505832, attached as **Exhibit A-14**, at 5. Hartman's record title interest is not subject to the cost or risk penalty provisions of the pooling orders and, conversely, he is not entitled to proceeds from the Wells' production. As a result, the pooling of Hartman's record title interest has