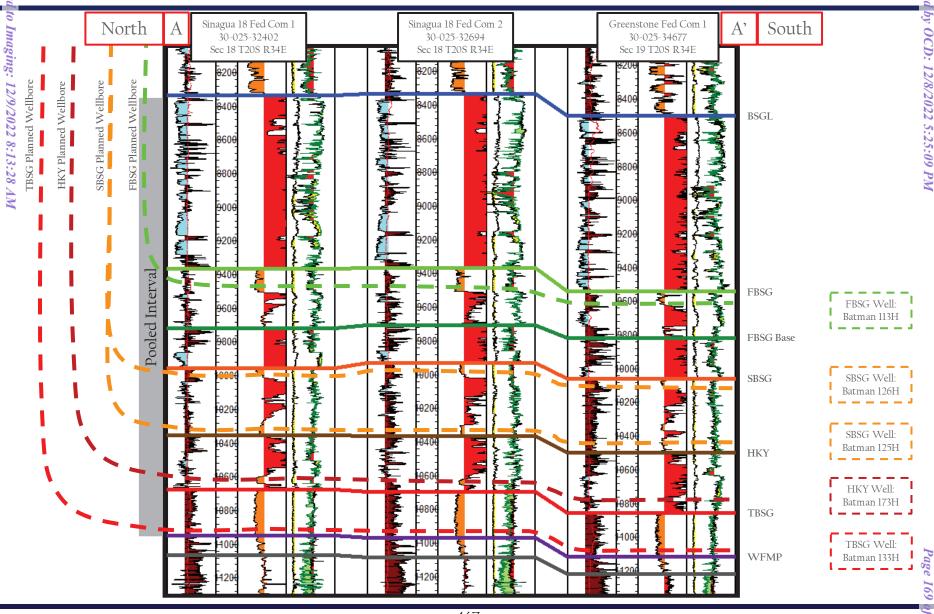

•

| Exhibit B | Self-Affirmed Statement of John Martin Anthony                        |
|-----------|-----------------------------------------------------------------------|
| B-1       | Reginal Locator Map                                                   |
| B-2       | Gun Barrel Development Plan                                           |
| B-3       | Wolfcamp Cross-Section Locator Maps                                   |
| B-4       | Wolfcamp Structure Maps                                               |
| B-5       | Wolfcamp Structural Cross-Section                                     |
| B-6       | Wolfcamp Stratigraphic Cross-Section                                  |
| B-7       | Bone Spring Cross-Section Locator Maps                                |
| B-8       | First Bone Spring Structure Maps                                      |
| B-9       | Second Bone Spring Structure Maps                                     |
| B-10      | Third Bone Spring Structure Maps                                      |
| B-11      | Third Bone Spring Structure Maps                                      |
| B-12      | Bone Spring Structural Cross-Section                                  |
| B-13      | Bone Spring Stratigraphic Cross-Section                               |
| Exhibit C | Self-Affirmed Statement of Dana S. Hardy                              |
| C-1       | Sample Notice Letter to All Interested Parties                        |
| C-2       | Chart of Notice to All Interested Parties and Certified Mail Receipts |
| C-3       | Affidavit of Publication for October 18, 2022                         |

1. On September 26, 2022, the Division entered Order No. R-22283 ("Order") in Case No. 22794, which pooled all uncommitted interests in the Bone Spring formation underlying a standard horizontal spacing unit comprised of the W/2 E/2 of Sections 18 and 19, Township 20 South, Range 34 East, Lea County, New Mexico ("Unit"). The Order further dedicated the Unit to the following wells ("Wells"): Batman Fed Com 113H; Batman Fed Com 125H; Batman Fed Com 126H; Batman Fed Com 173H; and Batman Fed Com 133H. The Order designated Applicant as operator of the Unit and the Wells.