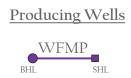

# Exhibit A

| COMPULSORY POOLING APPLICATION CHECKLIST                                                                                                                 |                                                                                                                                                                                                                                                   |
|----------------------------------------------------------------------------------------------------------------------------------------------------------|---------------------------------------------------------------------------------------------------------------------------------------------------------------------------------------------------------------------------------------------------|
| ALL INFORMATION IN THE APPLICATION MUST E                                                                                                                |                                                                                                                                                                                                                                                   |
| Case No.:                                                                                                                                                | 22788                                                                                                                                                                                                                                             |
| Hearing Date:                                                                                                                                            | 6/2/2022                                                                                                                                                                                                                                          |
| Applicant                                                                                                                                                | Colgate Operating, LLC                                                                                                                                                                                                                            |
| Designated Operator & OGRID                                                                                                                              | 371449                                                                                                                                                                                                                                            |
| Applicant's Counsel                                                                                                                                      | Hinkle Shanor LLP                                                                                                                                                                                                                                 |
| Case Title                                                                                                                                               | Application of Colgate Operating, LLC for Compulsory Pooling, Lea<br>County, New Mexico                                                                                                                                                           |
| Entries of Appearance/Intervenors                                                                                                                        | XTO Energy, Inc., Fasken Oil & Ranch Ltd.                                                                                                                                                                                                         |
| Well Family                                                                                                                                              | Batman Fed Com                                                                                                                                                                                                                                    |
| Formation/Pool                                                                                                                                           |                                                                                                                                                                                                                                                   |
| Formation Name(s) or Vertical Extent                                                                                                                     | Wolfcamp Formation                                                                                                                                                                                                                                |
| Primary Product (Oil or Gas)                                                                                                                             | Oil                                                                                                                                                                                                                                               |
| Pooling this vertical extent                                                                                                                             | Wolfcamp Formation                                                                                                                                                                                                                                |
| Pool Name and Pool Code                                                                                                                                  | WC-025 G-08 S203429P; Wolfamp Pool (98247)                                                                                                                                                                                                        |
| Well Location Setback Rules                                                                                                                              | Standard                                                                                                                                                                                                                                          |
| Spacing Unit Size                                                                                                                                        | 320.32                                                                                                                                                                                                                                            |
| Spacing Unit                                                                                                                                             |                                                                                                                                                                                                                                                   |
| Type (Horizontal/Vertical)                                                                                                                               | Horizontal                                                                                                                                                                                                                                        |
| Size (Acres)                                                                                                                                             | 320.32                                                                                                                                                                                                                                            |
| Building Blocks                                                                                                                                          | quarter-quarter                                                                                                                                                                                                                                   |
| Orientation                                                                                                                                              | North/South                                                                                                                                                                                                                                       |
| Description: TRS/County                                                                                                                                  | Lots 1, 2, 3 and 4 (W/2 W/2 equivalent) of irregular Sections 18 and 19, Township 20 South, Range 34 East, Lea County, New Mexico                                                                                                                 |
| Standard Horizontal Well Spacing Unit (Y/N), If No, describe                                                                                             | Yes                                                                                                                                                                                                                                               |
| Other Situations                                                                                                                                         |                                                                                                                                                                                                                                                   |
| Depth Severance: Y/N. If yes, description                                                                                                                | No                                                                                                                                                                                                                                                |
| Proximity Tracts: If yes, description                                                                                                                    | No                                                                                                                                                                                                                                                |
| Proximity Defining Well: if yes, description                                                                                                             | N/A                                                                                                                                                                                                                                               |
| Well(s)                                                                                                                                                  |                                                                                                                                                                                                                                                   |
| Name & API (if assigned), surface and bottom hole location,<br>footages, completion target, orientation, completion status<br>(standard or non-standard) | Add wells as needed                                                                                                                                                                                                                               |
| Well #1                                                                                                                                                  | Batman Fed Com 201H (API # pending)<br>SHL: 232' FNL & 1645' FWL, Unit C, Section 18, T20S-R34E<br>BHL: 10' FSL & 998' FWL, Lot 4, Section 19, T20S-R34E<br>Completion Target: Wolfcamp (Approx. 11,054' TVD)<br>Well Orientation: North to South |
|                                                                                                                                                          |                                                                                                                                                                                                                                                   |
| Horizontal Well First and Last Take Points                                                                                                               | Exhibit A-2                                                                                                                                                                                                                                       |
| Completion Target (Formation, TVD and MD)                                                                                                                | Exhibit A-4                                                                                                                                                                                                                                       |
| AFE Capex and Operating Costs                                                                                                                            | to 000 00                                                                                                                                                                                                                                         |
| Drilling Supervision/Month \$                                                                                                                            | \$8,000.00                                                                                                                                                                                                                                        |
| Production Supervision/Month \$                                                                                                                          | \$800.00                                                                                                                                                                                                                                          |
| Justification for Supervision Costs                                                                                                                      | Exhibit A                                                                                                                                                                                                                                         |
| Requested Risk Charge                                                                                                                                    | 200%                                                                                                                                                                                                                                              |
| Notice of Hearing                                                                                                                                        |                                                                                                                                                                                                                                                   |
| Proposed Notice of Hearing                                                                                                                               | Exhibit A-1                                                                                                                                                                                                                                       |
| Proof of Mailed Notice of Hearing (20 days before hearing)                                                                                               | Exhibit C-2                                                                                                                                                                                                                                       |
| Proof of Published Notice of Hearing (10 days before hearing)                                                                                            | Exhibit C-3                                                                                                                                                                                                                                       |

CASE NO. 22788 ORDER NO. R-22277

| Received by OCD: 5/31/2022 11:50:03 AM                  | Page 4 of 1.                                     |
|---------------------------------------------------------|--------------------------------------------------|
| Land Ownership Schematic of Spacing Unit                | Exhibit A-3                                      |
| Tract List (including lease numbers & owners)           | Exhibit A-3                                      |
| Pooled Parties (including ownership type)               | Exhibit A-3                                      |
| Unlocatable Parties to be Pooled                        | Exhibit A                                        |
| Ownership Depth Severance (including percentage above & |                                                  |
| below)                                                  | N/A                                              |
| Joinder                                                 |                                                  |
| Sample Copy of Proposal Letter                          | Exhibit A-4                                      |
| List of Interest Owners (ie Exhibit A of JOA)           | Exhibit A-3                                      |
| Chronology of Contact with Non-Joined Working Interests | Exhibit A-5                                      |
| Overhead Rates In Proposal Letter                       | Exhibit A-4                                      |
| Cost Estimate to Drill and Complete                     | Exhibit A-4                                      |
| Cost Estimate to Equip Well                             | Exhibit A-4                                      |
| Cost Estimate for Production Facilities                 | Exhibit A-4                                      |
| Geology                                                 |                                                  |
| Summary (including special considerations)              | Exhibit B                                        |
| Spacing Unit Schematic                                  | Exhibit B-3                                      |
| Gross Isopach                                           | N/A                                              |
| Well Orientation (with rationale)                       | Exhibit B                                        |
| Target Formation                                        | Exhibit B                                        |
| HSU Cross Section                                       | Exhibits B-5, B-6                                |
| Depth Severance Discussion                              | N/A                                              |
| Forms, Figures and Tables                               |                                                  |
| C-102                                                   | Exhibit A-2                                      |
| Tracts                                                  | Exhibit A-3                                      |
| Summary of Interests, Unit Recapitulation (Tracts)      | Exhibit A-3                                      |
| General Location Map (including basin)                  | Exhibit B-2                                      |
| Well Bore Location Map                                  | Exhibit B-3                                      |
| Structure Contour Map - Subsea Depth                    | Exhibit B-4                                      |
| Cross Section Location Map (including wells)            | Exhibit B-3                                      |
| Cross Section (including Landing Zone)                  | Exhibits B-5, B-6                                |
| Additional Information                                  | Special Provisions - See Exhibit A, Paragraph 14 |
| CERTIFICATION: I hereby certify that the information    |                                                  |
| provided in this checklist is complete and accurate.    |                                                  |
| Printed Name (Attorney or Party Representative):        | Dana S. Hardy                                    |
| Signed Name (Attorney or Party Representative):         | /s/ Dana S. Hardy                                |
| Date:                                                   | 5/31/2022                                        |