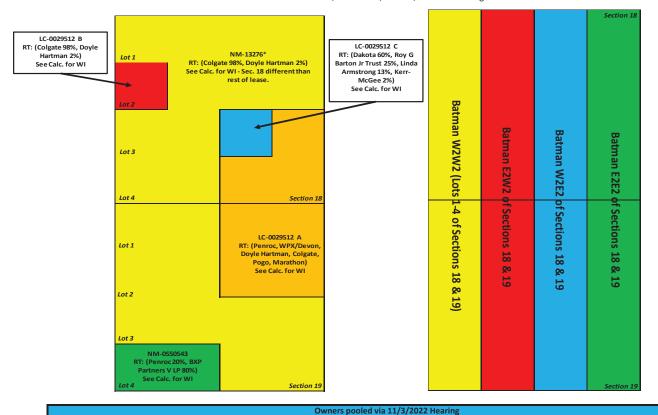

6. **Exhibit A-10** provides plats of the tracts included in the Units, identifies the interests in each tract, and identifies the record title interests being pooled, which are highlighted in yellow.

11. Hartman appears to hold a 2% record title interest in the lease. *See* Department of the Interior Bureau of Land Management Case Recordation Serial Register Page NMNM105505832, attached as **Exhibit A-14**, at 5. Hartman's record title interest is not subject to the cost or risk penalty provisions of the pooling orders and, conversely, he is not entitled to proceeds from the Wells' production. As a result, the pooling of Hartman's record title interest has