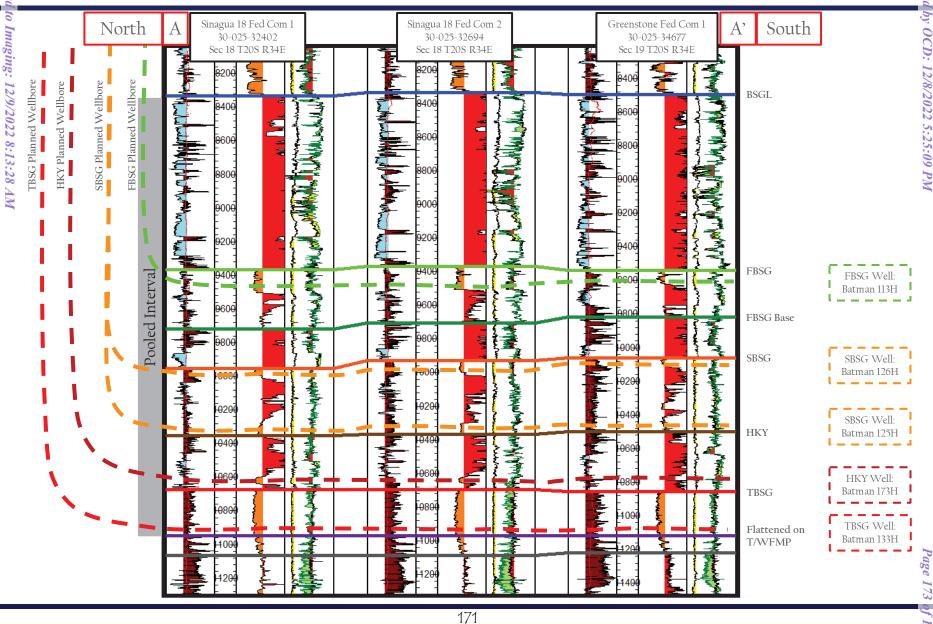

•

| Exhibit B | Self-Affirmed Statement of John Martin Anthony                        |
|-----------|-----------------------------------------------------------------------|
| B-1       | Reginal Locator Map                                                   |
| B-2       | Gun Barrel Development Plan                                           |
| B-3       | Wolfcamp Cross-Section Locator Maps                                   |
| B-4       | Wolfcamp Structure Maps                                               |
| B-5       | Wolfcamp Structural Cross-Section                                     |
| B-6       | Wolfcamp Stratigraphic Cross-Section                                  |
| B-7       | Bone Spring Cross-Section Locator Maps                                |
| B-8       | First Bone Spring Structure Maps                                      |
| B-9       | Second Bone Spring Structure Maps                                     |
| B-10      | Third Bone Spring Structure Maps                                      |
| B-11      | Third Bone Spring Structure Maps                                      |
| B-12      | Bone Spring Structural Cross-Section                                  |
| B-13      | Bone Spring Stratigraphic Cross-Section                               |
| Exhibit C | Self-Affirmed Statement of Dana S. Hardy                              |
| C-1       | Sample Notice Letter to All Interested Parties                        |
| C-2       | Chart of Notice to All Interested Parties and Certified Mail Receipts |
| C-3       | Affidavit of Publication for October 18, 2022                         |

1. On September 26, 2022, the Division entered Order No. R-22283 ("Order") in Case No. 22794, which pooled all uncommitted interests in the Bone Spring formation underlying a standard horizontal spacing unit comprised of the W/2 E/2 of Sections 18 and 19, Township 20 South, Range 34 East, Lea County, New Mexico ("Unit"). The Order further dedicated the Unit to the following wells ("Wells"): Batman Fed Com 113H; Batman Fed Com 125H; Batman Fed Com 126H; Batman Fed Com 173H; and Batman Fed Com 133H. The Order designated Applicant as operator of the Unit and the Wells.