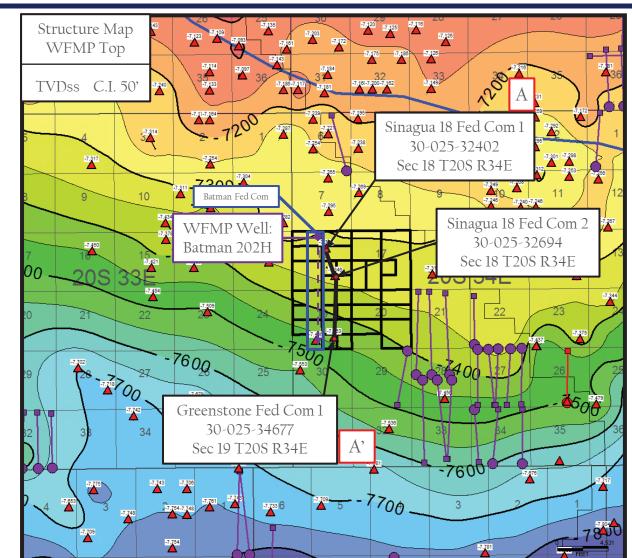

# Exhibit A

| COMPULSORY POOLING APPLICATION CHECKLIST                                                                                                                 |                                                                                                                                                                                                                                                   |
|----------------------------------------------------------------------------------------------------------------------------------------------------------|---------------------------------------------------------------------------------------------------------------------------------------------------------------------------------------------------------------------------------------------------|
| ALL INFORMATION IN THE APPLICATION MUST E                                                                                                                |                                                                                                                                                                                                                                                   |
| Case No.:                                                                                                                                                | 22788                                                                                                                                                                                                                                             |
| Hearing Date:                                                                                                                                            | 6/2/2022                                                                                                                                                                                                                                          |
| Applicant                                                                                                                                                | Colgate Operating, LLC                                                                                                                                                                                                                            |
| Designated Operator & OGRID                                                                                                                              | 371449                                                                                                                                                                                                                                            |
| Applicant's Counsel                                                                                                                                      | Hinkle Shanor LLP                                                                                                                                                                                                                                 |
| Case Title                                                                                                                                               | Application of Colgate Operating, LLC for Compulsory Pooling, Lea<br>County, New Mexico                                                                                                                                                           |
| Entries of Appearance/Intervenors                                                                                                                        | XTO Energy, Inc., Fasken Oil & Ranch Ltd.                                                                                                                                                                                                         |
| Well Family                                                                                                                                              | Batman Fed Com                                                                                                                                                                                                                                    |
| Formation/Pool                                                                                                                                           |                                                                                                                                                                                                                                                   |
| Formation Name(s) or Vertical Extent                                                                                                                     | Wolfcamp Formation                                                                                                                                                                                                                                |
| Primary Product (Oil or Gas)                                                                                                                             | Oil                                                                                                                                                                                                                                               |
| Pooling this vertical extent                                                                                                                             | Wolfcamp Formation                                                                                                                                                                                                                                |
| Pool Name and Pool Code                                                                                                                                  | WC-025 G-08 S203429P; Wolfamp Pool (98247)                                                                                                                                                                                                        |
| Well Location Setback Rules                                                                                                                              | Standard                                                                                                                                                                                                                                          |
| Spacing Unit Size                                                                                                                                        | 320.32                                                                                                                                                                                                                                            |
| Spacing Unit                                                                                                                                             |                                                                                                                                                                                                                                                   |
| Type (Horizontal/Vertical)                                                                                                                               | Horizontal                                                                                                                                                                                                                                        |
| Size (Acres)                                                                                                                                             | 320.32                                                                                                                                                                                                                                            |
| Building Blocks                                                                                                                                          | quarter-quarter                                                                                                                                                                                                                                   |
| Orientation                                                                                                                                              | North/South                                                                                                                                                                                                                                       |
| Description: TRS/County                                                                                                                                  | Lots 1, 2, 3 and 4 (W/2 W/2 equivalent) of irregular Sections 18 and 19, Township 20 South, Range 34 East, Lea County, New Mexico                                                                                                                 |
| Standard Horizontal Well Spacing Unit (Y/N), If No, describe                                                                                             | Yes                                                                                                                                                                                                                                               |
| Other Situations                                                                                                                                         |                                                                                                                                                                                                                                                   |
| Depth Severance: Y/N. If yes, description                                                                                                                | No                                                                                                                                                                                                                                                |
| Proximity Tracts: If yes, description                                                                                                                    | No                                                                                                                                                                                                                                                |
| Proximity Defining Well: if yes, description                                                                                                             | N/A                                                                                                                                                                                                                                               |
| Well(s)                                                                                                                                                  |                                                                                                                                                                                                                                                   |
| Name & API (if assigned), surface and bottom hole location,<br>footages, completion target, orientation, completion status<br>(standard or non-standard) | Add wells as needed                                                                                                                                                                                                                               |
| Well #1                                                                                                                                                  | Batman Fed Com 201H (API # pending)<br>SHL: 232' FNL & 1645' FWL, Unit C, Section 18, T20S-R34E<br>BHL: 10' FSL & 998' FWL, Lot 4, Section 19, T20S-R34E<br>Completion Target: Wolfcamp (Approx. 11,054' TVD)<br>Well Orientation: North to South |
|                                                                                                                                                          |                                                                                                                                                                                                                                                   |
| Horizontal Well First and Last Take Points                                                                                                               | Exhibit A-2                                                                                                                                                                                                                                       |
| Completion Target (Formation, TVD and MD)                                                                                                                | Exhibit A-4                                                                                                                                                                                                                                       |
| AFE Capex and Operating Costs                                                                                                                            | to 000 00                                                                                                                                                                                                                                         |
| Drilling Supervision/Month \$                                                                                                                            | \$8,000.00                                                                                                                                                                                                                                        |
| Production Supervision/Month \$                                                                                                                          | \$800.00                                                                                                                                                                                                                                          |
| Justification for Supervision Costs                                                                                                                      | Exhibit A                                                                                                                                                                                                                                         |
| Requested Risk Charge                                                                                                                                    | 200%                                                                                                                                                                                                                                              |
| Notice of Hearing                                                                                                                                        |                                                                                                                                                                                                                                                   |
| Proposed Notice of Hearing                                                                                                                               | Exhibit A-1                                                                                                                                                                                                                                       |
| Proof of Mailed Notice of Hearing (20 days before hearing)                                                                                               | Exhibit C-2                                                                                                                                                                                                                                       |
| Proof of Published Notice of Hearing (10 days before hearing)                                                                                            | Exhibit C-3                                                                                                                                                                                                                                       |

CASE NO. 22788 ORDER NO. R-22277

| Received by OCD: 5/31/2022 11:50:03 AM                  | Page 4 of 1.                                     |
|---------------------------------------------------------|--------------------------------------------------|
| Land Ownership Schematic of Spacing Unit                | Exhibit A-3                                      |
| Tract List (including lease numbers & owners)           | Exhibit A-3                                      |
| Pooled Parties (including ownership type)               | Exhibit A-3                                      |
| Unlocatable Parties to be Pooled                        | Exhibit A                                        |
| Ownership Depth Severance (including percentage above & |                                                  |
| below)                                                  | N/A                                              |
| Joinder                                                 |                                                  |
| Sample Copy of Proposal Letter                          | Exhibit A-4                                      |
| List of Interest Owners (ie Exhibit A of JOA)           | Exhibit A-3                                      |
| Chronology of Contact with Non-Joined Working Interests | Exhibit A-5                                      |
| Overhead Rates In Proposal Letter                       | Exhibit A-4                                      |
| Cost Estimate to Drill and Complete                     | Exhibit A-4                                      |
| Cost Estimate to Equip Well                             | Exhibit A-4                                      |
| Cost Estimate for Production Facilities                 | Exhibit A-4                                      |
| Geology                                                 |                                                  |
| Summary (including special considerations)              | Exhibit B                                        |
| Spacing Unit Schematic                                  | Exhibit B-3                                      |
| Gross Isopach                                           | N/A                                              |
| Well Orientation (with rationale)                       | Exhibit B                                        |
| Target Formation                                        | Exhibit B                                        |
| HSU Cross Section                                       | Exhibits B-5, B-6                                |
| Depth Severance Discussion                              | N/A                                              |
| Forms, Figures and Tables                               |                                                  |
| C-102                                                   | Exhibit A-2                                      |
| Tracts                                                  | Exhibit A-3                                      |
| Summary of Interests, Unit Recapitulation (Tracts)      | Exhibit A-3                                      |
| General Location Map (including basin)                  | Exhibit B-2                                      |
| Well Bore Location Map                                  | Exhibit B-3                                      |
| Structure Contour Map - Subsea Depth                    | Exhibit B-4                                      |
| Cross Section Location Map (including wells)            | Exhibit B-3                                      |
| Cross Section (including Landing Zone)                  | Exhibits B-5, B-6                                |
| Additional Information                                  | Special Provisions - See Exhibit A, Paragraph 14 |
| CERTIFICATION: I hereby certify that the information    |                                                  |
| provided in this checklist is complete and accurate.    |                                                  |
| Printed Name (Attorney or Party Representative):        | Dana S. Hardy                                    |
| Signed Name (Attorney or Party Representative):         | /s/ Dana S. Hardy                                |
| Date:                                                   | 5/31/2022                                        |