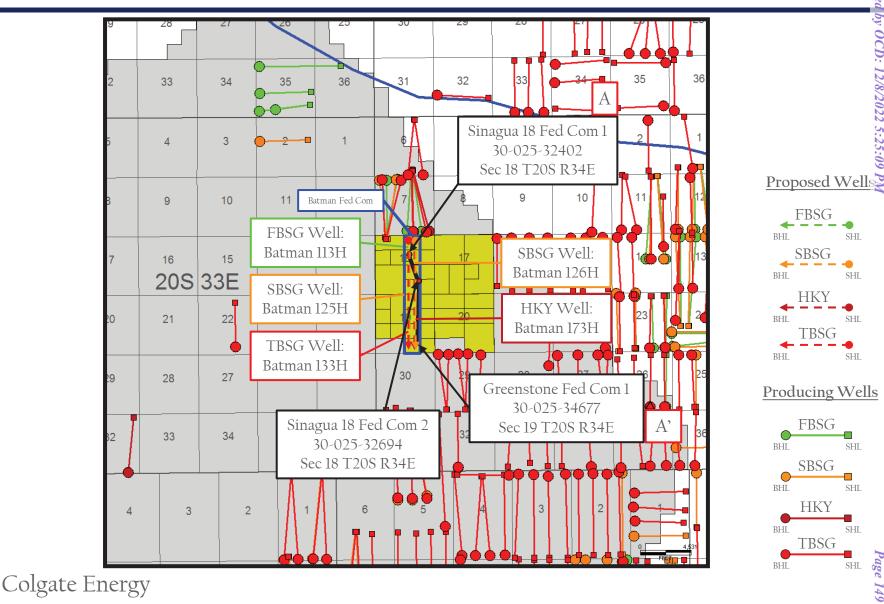

Com 171H, and Batman Fed Com 131H wells; and designated Colgate as operator of the Unit and the wells. A copy of the order is attached as **Exhibit A-6**.

- Order No. R-22282 in Case No. 22793, which pooled all uncommitted interests in the Bone Spring formation underlying a standard horizontal spacing unit comprised of the E/2 W/2 of Sections 18 and 19, Township South, Range 34 East, Lea County; dedicated the Unit to the Batman Fed Com 112H, Batman Fed Com 123H, Batman Fed Com 124H, Batman Fed Com 172H, and Batman Fed Com 132H wells; and designated Colgate as operator of the Unit and the wells. A copy of the order is attached as **Exhibit A-7**.
- Order No. R-22283 in Case No. 22794, which pooled all uncommitted interests in the Bone Spring formation underlying a standard horizontal spacing unit comprised of the W/2 E/2 of Sections 18 and 19, Township 20 South, Range 34 East, Lea County; dedicated the Unit to the Batman Fed Com 113H, Batman Fed Com 125H, Batman Fed Com 126H, Batman Fed Com 173H, and Batman Fed Com 133H wells; and designated Colgate as operator of the Unit and the wells. A copy of the order is attached as **Exhibit A-8**.
- Order No. R-22284 in Case No. 22795, which pooled all uncommitted interests in the Bone Spring formation underlying a standard horizontal spacing unit comprised of the E/2 E/2 of Sections 18 and 19, Township 20 South, Range 34 East, Lea County; dedicated the Unit to the Batman Fed Com 114H, Batman Fed Com 127H, Batman Fed Com 128H, Batman Fed Com 174H, and Batman Fed Com 134H wells; and designated Colgate as operator of the Unit and wells. A copy of the order is attached as **Exhibit A-9**.
- 4. Colgate proposes to fully develop the Bone Spring and Wolfcamp formations

6. **Exhibit A-10** provides plats of the tracts included in the Units, identifies the interests in each tract, and identifies the record title interests being pooled, which are highlighted in yellow.