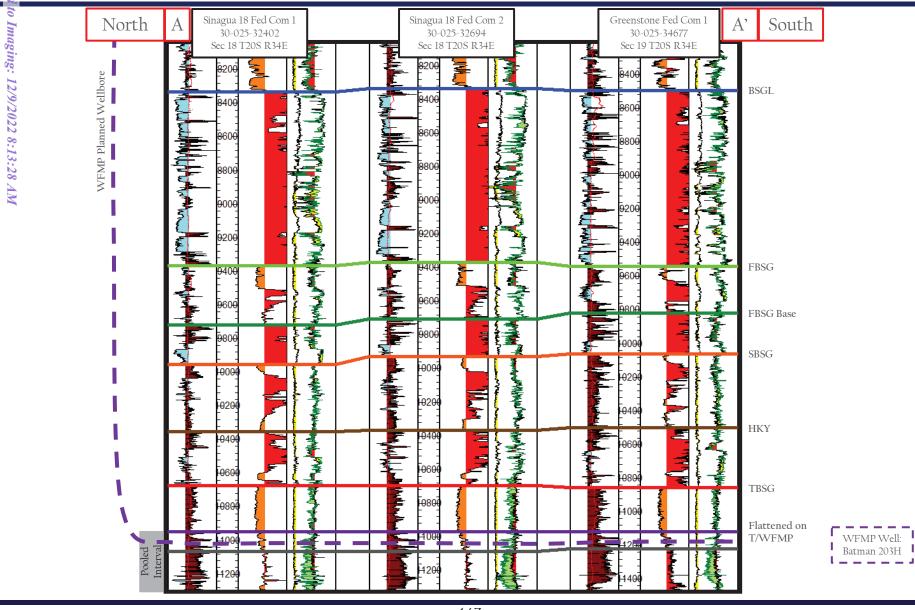

•

| Exhibit B | Self-Affirmed Statement of John Martin Anthony                        |
|-----------|-----------------------------------------------------------------------|
| B-1       | Reginal Locator Map                                                   |
| B-2       | Gun Barrel Development Plan                                           |
| B-3       | Wolfcamp Cross-Section Locator Maps                                   |
| B-4       | Wolfcamp Structure Maps                                               |
| B-5       | Wolfcamp Structural Cross-Section                                     |
| B-6       | Wolfcamp Stratigraphic Cross-Section                                  |
| B-7       | Bone Spring Cross-Section Locator Maps                                |
| B-8       | First Bone Spring Structure Maps                                      |
| B-9       | Second Bone Spring Structure Maps                                     |
| B-10      | Third Bone Spring Structure Maps                                      |
| B-11      | Third Bone Spring Structure Maps                                      |
| B-12      | Bone Spring Structural Cross-Section                                  |
| B-13      | Bone Spring Stratigraphic Cross-Section                               |
| Exhibit C | Self-Affirmed Statement of Dana S. Hardy                              |
| C-1       | Sample Notice Letter to All Interested Parties                        |
| C-2       | Chart of Notice to All Interested Parties and Certified Mail Receipts |
| C-3       | Affidavit of Publication for October 18, 2022                         |