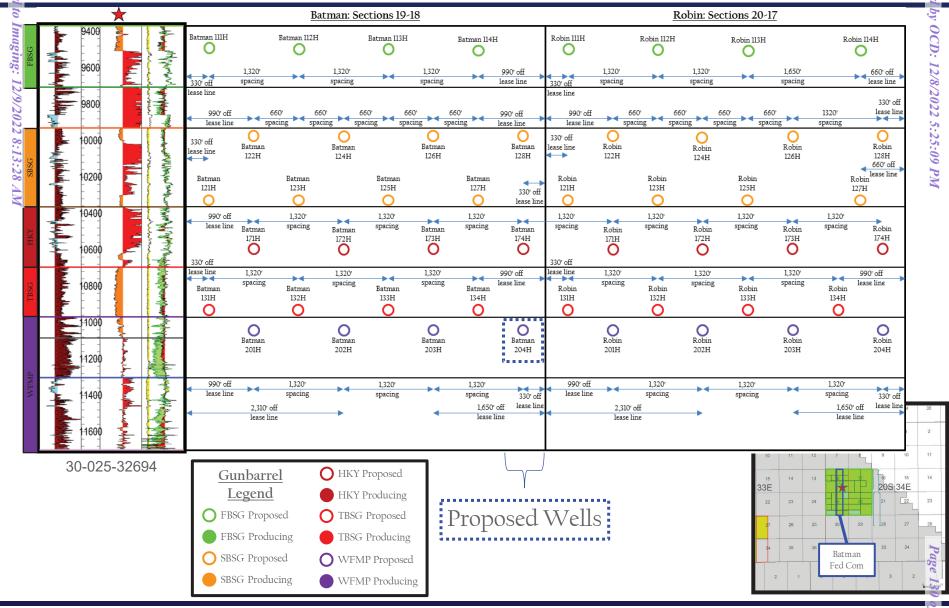

Com 171H, and Batman Fed Com 131H wells; and designated Colgate as operator of the Unit and the wells. A copy of the order is attached as **Exhibit A-6**.

- Order No. R-22282 in Case No. 22793, which pooled all uncommitted interests in the Bone Spring formation underlying a standard horizontal spacing unit comprised of the E/2 W/2 of Sections 18 and 19, Township South, Range 34 East, Lea County; dedicated the Unit to the Batman Fed Com 112H, Batman Fed Com 123H, Batman Fed Com 124H, Batman Fed Com 172H, and Batman Fed Com 132H wells; and designated Colgate as operator of the Unit and the wells. A copy of the order is attached as **Exhibit A-7**.
- Order No. R-22283 in Case No. 22794, which pooled all uncommitted interests in the Bone Spring formation underlying a standard horizontal spacing unit comprised of the W/2 E/2 of Sections 18 and 19, Township 20 South, Range 34 East, Lea County; dedicated the Unit to the Batman Fed Com 113H, Batman Fed Com 125H, Batman Fed Com 126H, Batman Fed Com 173H, and Batman Fed Com 133H wells; and designated Colgate as operator of the Unit and the wells. A copy of the order is attached as **Exhibit A-8**.
- Order No. R-22284 in Case No. 22795, which pooled all uncommitted interests in the Bone Spring formation underlying a standard horizontal spacing unit comprised of the E/2 E/2 of Sections 18 and 19, Township 20 South, Range 34 East, Lea County; dedicated the Unit to the Batman Fed Com 114H, Batman Fed Com 127H, Batman Fed Com 128H, Batman Fed Com 174H, and Batman Fed Com 134H wells; and designated Colgate as operator of the Unit and wells. A copy of the order is attached as **Exhibit A-9**.
- 4. Colgate proposes to fully develop the Bone Spring and Wolfcamp formations