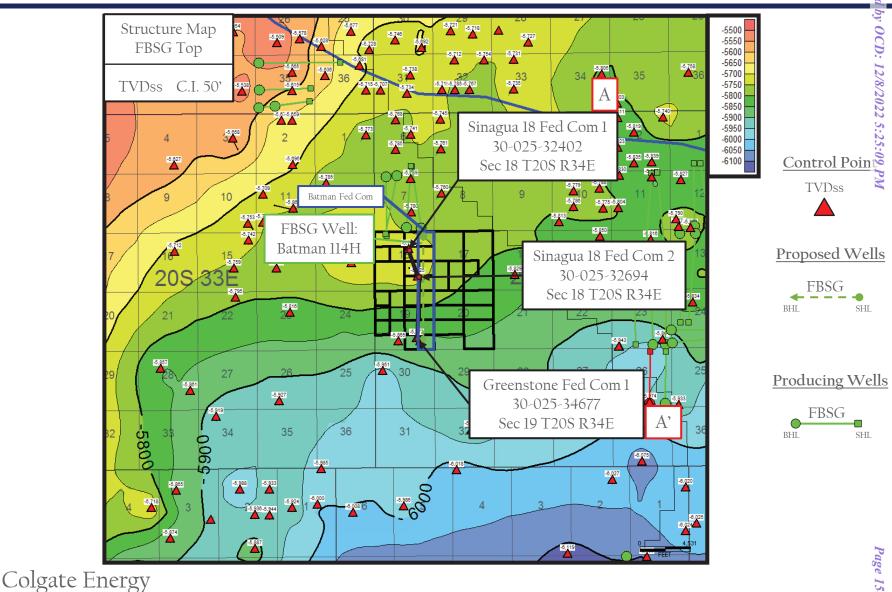

1. On September 26, 2022, the Division entered Order No. R-22283 ("Order") in Case No. 22794, which pooled all uncommitted interests in the Bone Spring formation underlying a standard horizontal spacing unit comprised of the W/2 E/2 of Sections 18 and 19, Township 20 South, Range 34 East, Lea County, New Mexico ("Unit"). The Order further dedicated the Unit to the following wells ("Wells"): Batman Fed Com 113H; Batman Fed Com 125H; Batman Fed Com 126H; Batman Fed Com 173H; and Batman Fed Com 133H. The Order designated Applicant as operator of the Unit and the Wells.