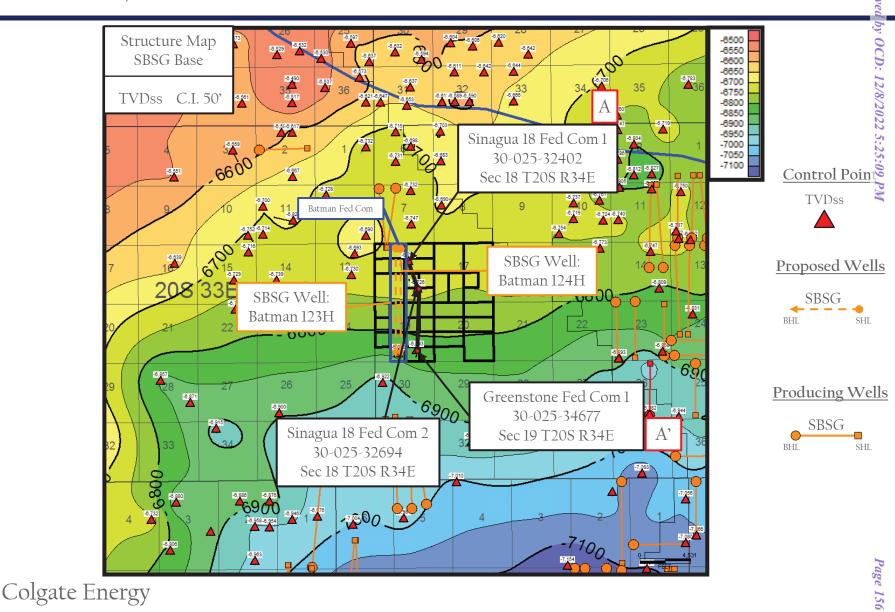

# CASE NO. 23155 ORDER NO. R-22283

#### **APPLICATION**

Pursuant to NMSA § 70-2-17, Colgate Operating, LLC ("Applicant") (OGRID No. 371449) files this application with the Oil Conservation Division ("Division") for the limited purpose of pooling additional uncommitted interests under the terms of Division Order No. R-22283. Applicant states the following in support of its application.

1. On September 26, 2022, the Division entered Order No. R-22283 ("Order") in Case No. 22794, which pooled all uncommitted interests in the Bone Spring formation underlying a standard horizontal spacing unit comprised of the W/2 E/2 of Sections 18 and 19, Township 20 South, Range 34 East, Lea County, New Mexico ("Unit"). The Order further dedicated the Unit to the following wells ("Wells"): Batman Fed Com 113H; Batman Fed Com 125H; Batman Fed Com 126H; Batman Fed Com 173H; and Batman Fed Com 133H. The Order designated Applicant as operator of the Unit and the Wells.

2. Since the Order was entered, Applicant has identified additional interests in the Unit that have not been pooled under the terms of the Order.

3. Applicant has undertaken diligent, good-faith efforts to obtain voluntary agreements from the additional interest owners but has been unable to obtain voluntary agreements from the owners.

4. In order to allow Applicant to obtain its just and fair share of the oil and gas underlying the subject lands, the additional interests should be pooled into the Unit pursuant to the terms of the Order.

WHEREFORE, Applicant requests this application be set for hearing before an Examiner of the Division on November 3, 2022, and, after notice and hearing, the Division pool the additional uncommitted interests into the Unit pursuant to the terms of Division Order No. R-22283.

### HINKLE SHANOR LLP

Application of Colgate Operating, LLC To Pool Additional Interests Under Order No. R-22283, Lea County, New Mexico. Applicant seeks an order pooling additional uncommitted interests under the terms of Division Order No. R-22283. Order No R-22283 ("Order") pooled all uncommitted interests in the Bone Spring formation underlying a standard horizontal spacing unit comprised of the W/2 E/2 of Sections 18 and 19, Township 20 South, Range 34 East, Lea County, New Mexico ("Unit"). The Order further dedicated the Unit to the following wells ("Wells"): Batman Fed Com 113H; Batman Fed Com 125H; Batman Fed Com 126H; Batman Fed Com 173H; and Batman Fed Com 133H. The Order designated Applicant as operator of the Unit and Wells. Since entry of the Order, Applicant has identified additional interests in the Unit that should be pooled under the terms of the Order. The Wells are located approximately 27.62 miles southwest of Hobbs, New Mexico.