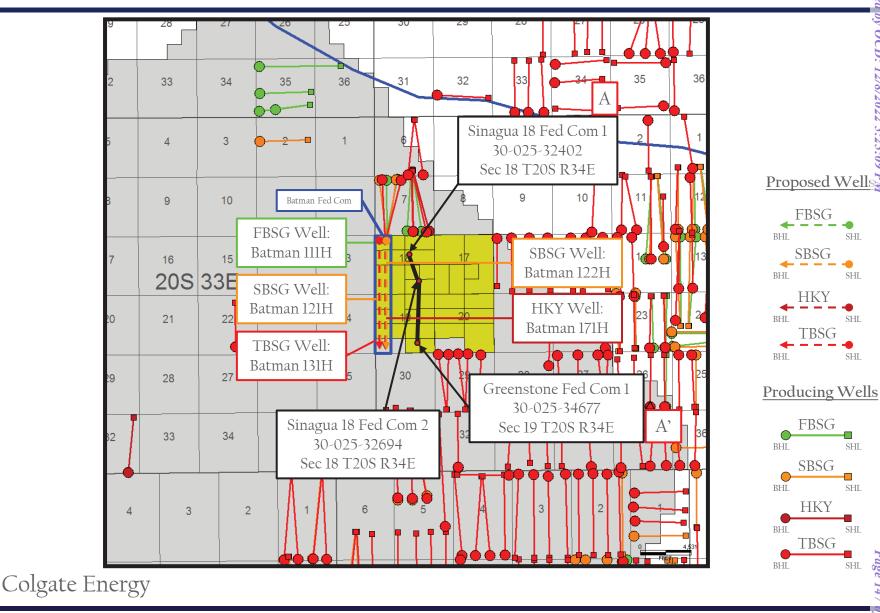

Com 171H, and Batman Fed Com 131H wells; and designated Colgate as operator of the Unit and the wells. A copy of the order is attached as **Exhibit A-6**.

- Order No. R-22282 in Case No. 22793, which pooled all uncommitted interests in the Bone Spring formation underlying a standard horizontal spacing unit comprised of the E/2 W/2 of Sections 18 and 19, Township South, Range 34 East, Lea County; dedicated the Unit to the Batman Fed Com 112H, Batman Fed Com 123H, Batman Fed Com 124H, Batman Fed Com 172H, and Batman Fed Com 132H wells; and designated Colgate as operator of the Unit and the wells. A copy of the order is attached as **Exhibit A-7**.
- Order No. R-22283 in Case No. 22794, which pooled all uncommitted interests in the Bone Spring formation underlying a standard horizontal spacing unit comprised of the W/2 E/2 of Sections 18 and 19, Township 20 South, Range 34 East, Lea County; dedicated the Unit to the Batman Fed Com 113H, Batman Fed Com 125H, Batman Fed Com 126H, Batman Fed Com 173H, and Batman Fed Com 133H wells; and designated Colgate as operator of the Unit and the wells. A copy of the order is attached as **Exhibit A-8**.
- Order No. R-22284 in Case No. 22795, which pooled all uncommitted interests in the Bone Spring formation underlying a standard horizontal spacing unit comprised of the E/2 E/2 of Sections 18 and 19, Township 20 South, Range 34 East, Lea County; dedicated the Unit to the Batman Fed Com 114H, Batman Fed Com 127H, Batman Fed Com 128H, Batman Fed Com 174H, and Batman Fed Com 134H wells; and designated Colgate as operator of the Unit and wells. A copy of the order is attached as **Exhibit A-9**.
- 4. Colgate proposes to fully develop the Bone Spring and Wolfcamp formations

6. **Exhibit A-10** provides plats of the tracts included in the Units, identifies the interests in each tract, and identifies the record title interests being pooled, which are highlighted in yellow.