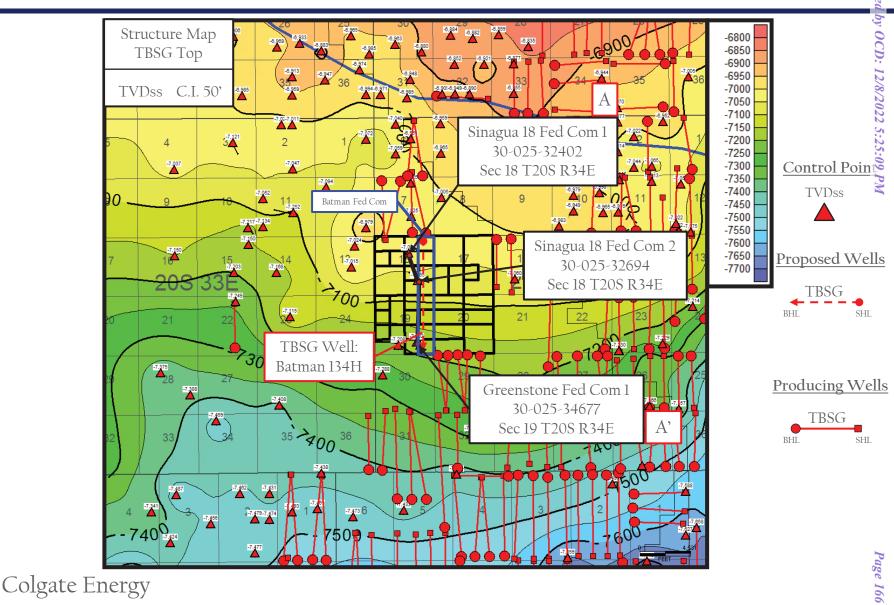

# CASE NO. 23155 ORDER NO. R-22283

1. On September 26, 2022, the Division entered Order No. R-22283 ("Order") in Case No. 22794, which pooled all uncommitted interests in the Bone Spring formation underlying a standard horizontal spacing unit comprised of the W/2 E/2 of Sections 18 and 19, Township 20 South, Range 34 East, Lea County, New Mexico ("Unit"). The Order further dedicated the Unit to the following wells ("Wells"): Batman Fed Com 113H; Batman Fed Com 125H; Batman Fed Com 126H; Batman Fed Com 173H; and Batman Fed Com 133H. The Order designated Applicant as operator of the Unit and the Wells.