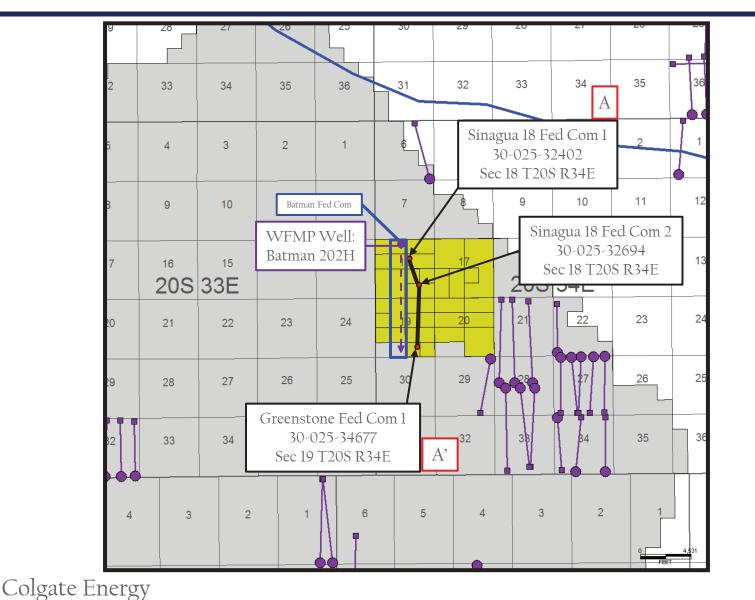

6. **Exhibit A-10** provides plats of the tracts included in the Units, identifies the interests in each tract, and identifies the record title interests being pooled, which are highlighted in yellow.