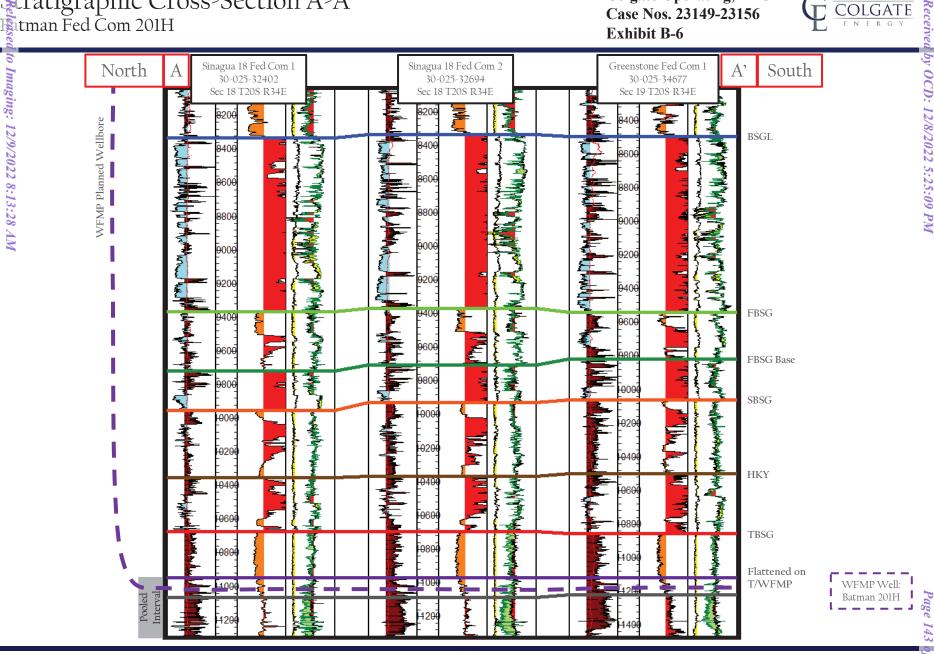

•

| Exhibit B | Self-Affirmed Statement of John Martin Anthony                        |
|-----------|-----------------------------------------------------------------------|
| B-1       | Reginal Locator Map                                                   |
| B-2       | Gun Barrel Development Plan                                           |
| B-3       | Wolfcamp Cross-Section Locator Maps                                   |
| B-4       | Wolfcamp Structure Maps                                               |
| B-5       | Wolfcamp Structural Cross-Section                                     |
| B-6       | Wolfcamp Stratigraphic Cross-Section                                  |
| B-7       | Bone Spring Cross-Section Locator Maps                                |
| B-8       | First Bone Spring Structure Maps                                      |
| B-9       | Second Bone Spring Structure Maps                                     |
| B-10      | Third Bone Spring Structure Maps                                      |
| B-11      | Third Bone Spring Structure Maps                                      |
| B-12      | Bone Spring Structural Cross-Section                                  |
| B-13      | Bone Spring Stratigraphic Cross-Section                               |
| Exhibit C | Self-Affirmed Statement of Dana S. Hardy                              |
| C-1       | Sample Notice Letter to All Interested Parties                        |
| C-2       | Chart of Notice to All Interested Parties and Certified Mail Receipts |
| C-3       | Affidavit of Publication for October 18, 2022                         |