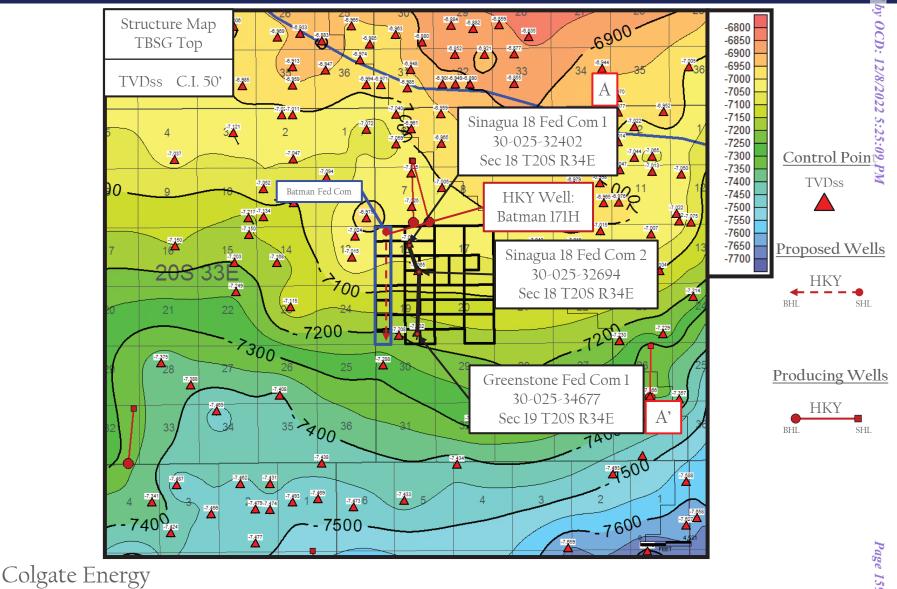

1. On September 26, 2022, the Division entered Order No. R-22283 ("Order") in Case No. 22794, which pooled all uncommitted interests in the Bone Spring formation underlying a standard horizontal spacing unit comprised of the W/2 E/2 of Sections 18 and 19, Township 20 South, Range 34 East, Lea County, New Mexico ("Unit"). The Order further dedicated the Unit to the following wells ("Wells"): Batman Fed Com 113H; Batman Fed Com 125H; Batman Fed Com 126H; Batman Fed Com 173H; and Batman Fed Com 133H. The Order designated Applicant as operator of the Unit and the Wells.