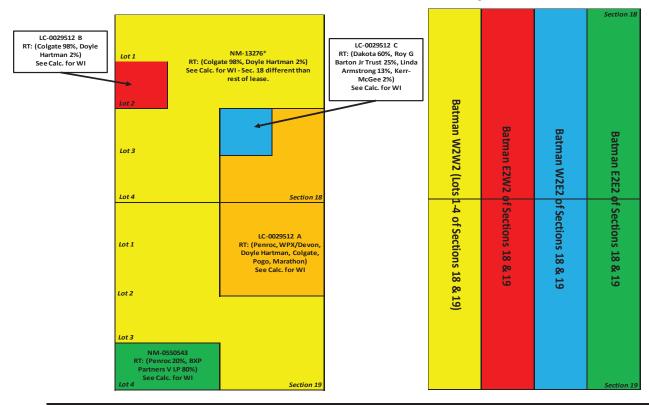

6. **Exhibit A-10** provides plats of the tracts included in the Units, identifies the interests in each tract, and identifies the record title interests being pooled, which are highlighted in yellow.

11. Hartman appears to hold a 2% record title interest in the lease. *See* Department of the Interior Bureau of Land Management Case Recordation Serial Register Page NMNM105505832, attached as **Exhibit A-14**, at 5. Hartman's record title interest is not subject to the cost or risk penalty provisions of the pooling orders and, conversely, he is not entitled to proceeds from the Wells' production. As a result, the pooling of Hartman's record title interest has