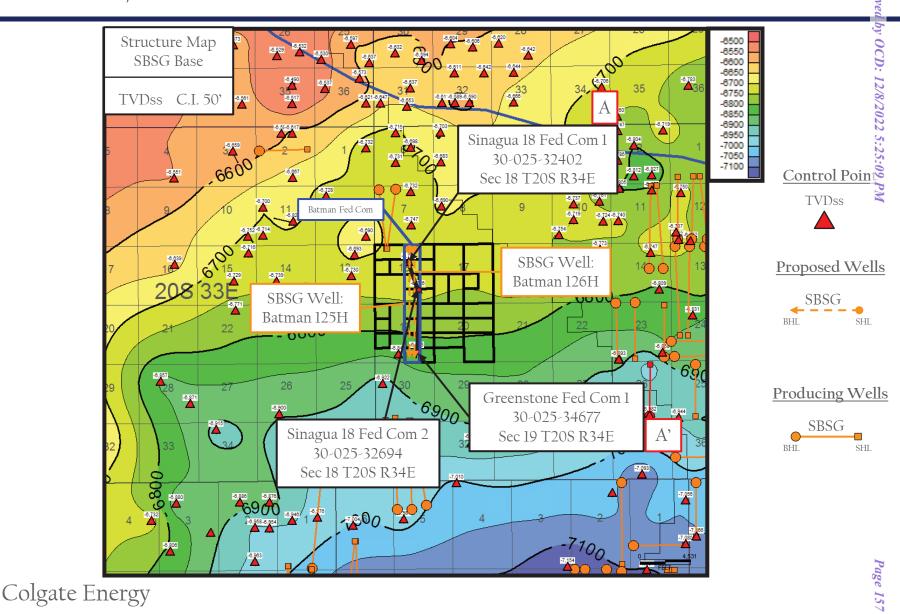

# CASE NO. 23155 ORDER NO. R-22283

#### **APPLICATION**

Pursuant to NMSA § 70-2-17, Colgate Operating, LLC ("Applicant") (OGRID No. 371449) files this application with the Oil Conservation Division ("Division") for the limited purpose of pooling additional uncommitted interests under the terms of Division Order No. R-22283. Applicant states the following in support of its application.

1. On September 26, 2022, the Division entered Order No. R-22283 ("Order") in Case No. 22794, which pooled all uncommitted interests in the Bone Spring formation underlying a standard horizontal spacing unit comprised of the W/2 E/2 of Sections 18 and 19, Township 20 South, Range 34 East, Lea County, New Mexico ("Unit"). The Order further dedicated the Unit to the following wells ("Wells"): Batman Fed Com 113H; Batman Fed Com 125H; Batman Fed Com 126H; Batman Fed Com 173H; and Batman Fed Com 133H. The Order designated Applicant as operator of the Unit and the Wells.

2. Since the Order was entered, Applicant has identified additional interests in the Unit that have not been pooled under the terms of the Order.

3. Applicant has undertaken diligent, good-faith efforts to obtain voluntary agreements from the additional interest owners but has been unable to obtain voluntary agreements from the owners.

4. In order to allow Applicant to obtain its just and fair share of the oil and gas underlying the subject lands, the additional interests should be pooled into the Unit pursuant to the terms of the Order.

WHEREFORE, Applicant requests this application be set for hearing before an Examiner of the Division on November 3, 2022, and, after notice and hearing, the Division pool the additional uncommitted interests into the Unit pursuant to the terms of Division Order No. R-22283.

### HINKLE SHANOR LLP

Application of Colgate Operating, LLC To Pool Additional Interests Under Order No. R-22283, Lea County, New Mexico. Applicant seeks an order pooling additional uncommitted interests under the terms of Division Order No. R-22283. Order No R-22283 ("Order") pooled all uncommitted interests in the Bone Spring formation underlying a standard horizontal spacing unit comprised of the W/2 E/2 of Sections 18 and 19, Township 20 South, Range 34 East, Lea County, New Mexico ("Unit"). The Order further dedicated the Unit to the following wells ("Wells"): Batman Fed Com 113H; Batman Fed Com 125H; Batman Fed Com 126H; Batman Fed Com 173H; and Batman Fed Com 133H. The Order designated Applicant as operator of the Unit and Wells. Since entry of the Order, Applicant has identified additional interests in the Unit that should be pooled under the terms of the Order. The Wells are located approximately 27.62 miles southwest of Hobbs, New Mexico.