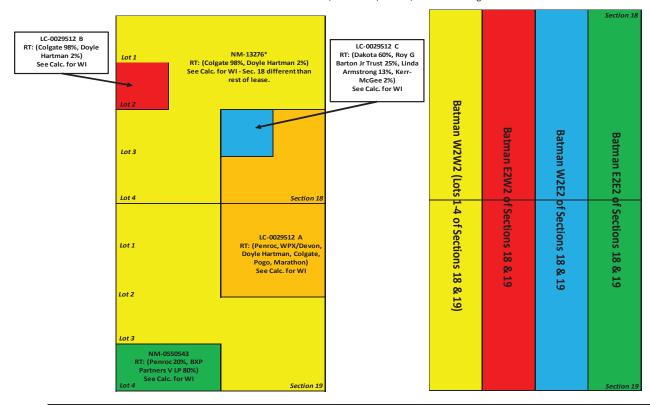

6. **Exhibit A-10** provides plats of the tracts included in the Units, identifies the interests in each tract, and identifies the record title interests being pooled, which are highlighted in yellow.

11. Hartman appears to hold a 2% record title interest in the lease. *See* Department of the Interior Bureau of Land Management Case Recordation Serial Register Page NMNM105505832, attached as **Exhibit A-14**, at 5. Hartman's record title interest is not subject to the cost or risk penalty provisions of the pooling orders and, conversely, he is not entitled to proceeds from the Wells' production. As a result, the pooling of Hartman's record title interest has