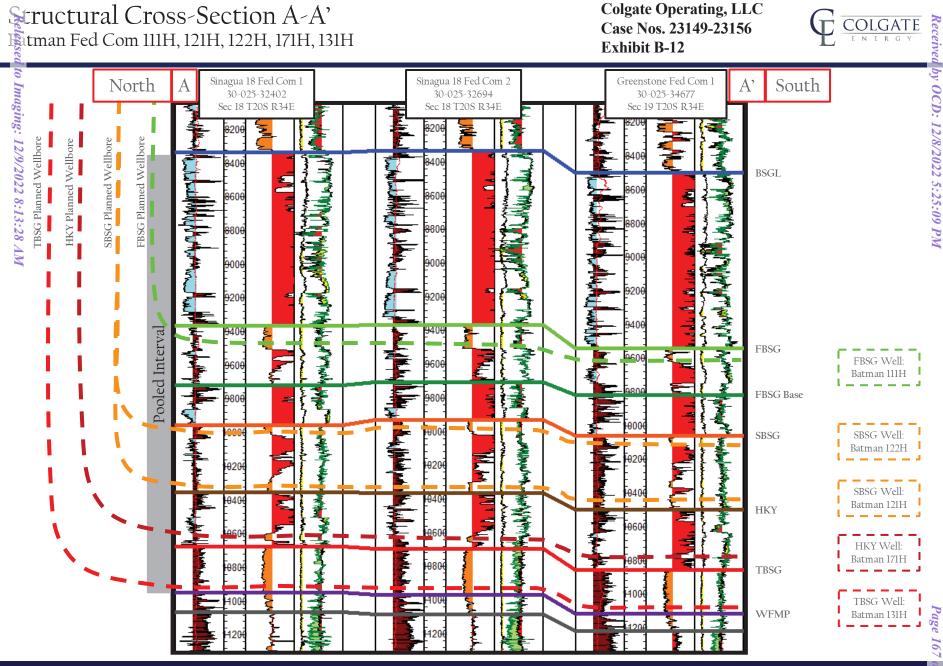

•

| Exhibit B | Self-Affirmed Statement of John Martin Anthony                        |
|-----------|-----------------------------------------------------------------------|
| B-1       | Reginal Locator Map                                                   |
| B-2       | Gun Barrel Development Plan                                           |
| B-3       | Wolfcamp Cross-Section Locator Maps                                   |
| B-4       | Wolfcamp Structure Maps                                               |
| B-5       | Wolfcamp Structural Cross-Section                                     |
| B-6       | Wolfcamp Stratigraphic Cross-Section                                  |
| B-7       | Bone Spring Cross-Section Locator Maps                                |
| B-8       | First Bone Spring Structure Maps                                      |
| B-9       | Second Bone Spring Structure Maps                                     |
| B-10      | Third Bone Spring Structure Maps                                      |
| B-11      | Third Bone Spring Structure Maps                                      |
| B-12      | Bone Spring Structural Cross-Section                                  |
| B-13      | Bone Spring Stratigraphic Cross-Section                               |
| Exhibit C | Self-Affirmed Statement of Dana S. Hardy                              |
| C-1       | Sample Notice Letter to All Interested Parties                        |
| C-2       | Chart of Notice to All Interested Parties and Certified Mail Receipts |
| C-3       | Affidavit of Publication for October 18, 2022                         |

1. On September 26, 2022, the Division entered Order No. R-22281 ("Order") in Case No. 22792, which pooled all uncommitted interests in the Bone Spring formation underlying a standard horizontal spacing unit comprised of Lots 1, 2, 3, and 4 (W/2 W/2 equivalent) of irregular Sections 18 and 19, Township 20 South, Range 34 East, Lea County, New Mexico ("Unit"). The Order further dedicated the Unit to the following wells ("Wells"): Batman Fed Com 111H; Batman Fed Com 121H; Batman Fed Com 122H; Batman Fed Com 171H; and Batman Fed Com 131H. The Order designated Applicant as operator of the Unit and the Wells.

1. On September 26, 2022, the Division entered Order No. R-22283 ("Order") in Case No. 22794, which pooled all uncommitted interests in the Bone Spring formation underlying a standard horizontal spacing unit comprised of the W/2 E/2 of Sections 18 and 19, Township 20 South, Range 34 East, Lea County, New Mexico ("Unit"). The Order further dedicated the Unit to the following wells ("Wells"): Batman Fed Com 113H; Batman Fed Com 125H; Batman Fed Com 126H; Batman Fed Com 173H; and Batman Fed Com 133H. The Order designated Applicant as operator of the Unit and the Wells.