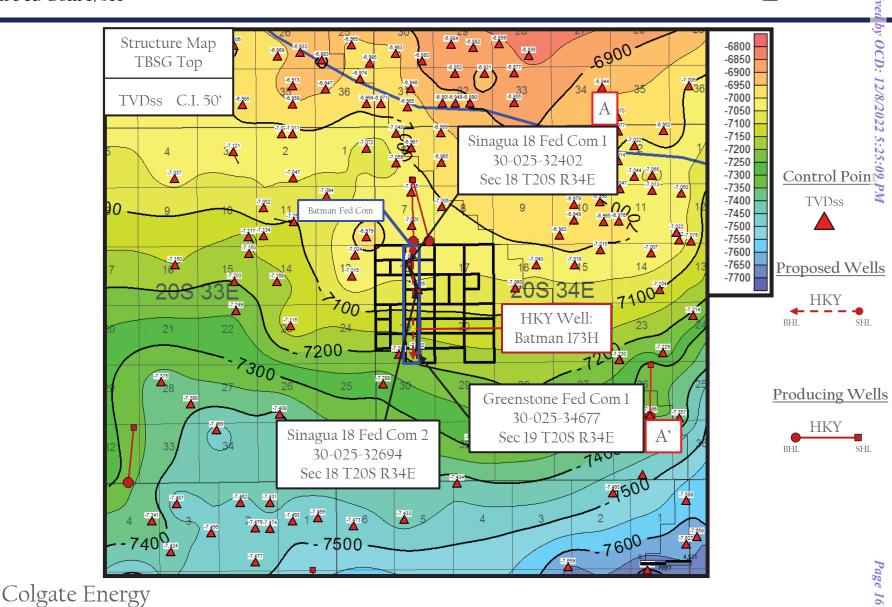

1. On September 26, 2022, the Division entered Order No. R-22283 ("Order") in Case No. 22794, which pooled all uncommitted interests in the Bone Spring formation underlying a standard horizontal spacing unit comprised of the W/2 E/2 of Sections 18 and 19, Township 20 South, Range 34 East, Lea County, New Mexico ("Unit"). The Order further dedicated the Unit to the following wells ("Wells"): Batman Fed Com 113H; Batman Fed Com 125H; Batman Fed Com 126H; Batman Fed Com 173H; and Batman Fed Com 133H. The Order designated Applicant as operator of the Unit and the Wells.