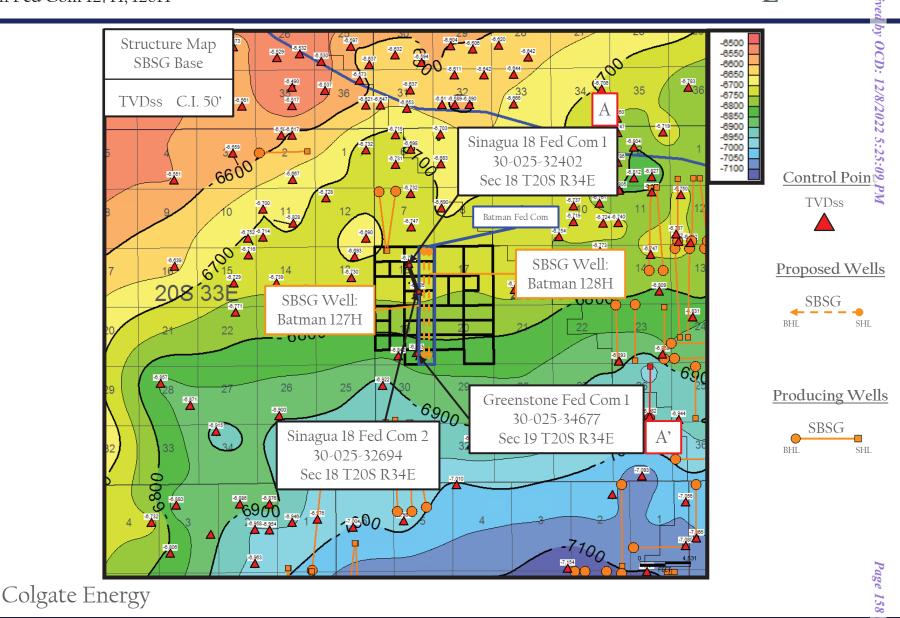

# CASE NO. 23155 ORDER NO. R-22283

#### **APPLICATION**

Pursuant to NMSA § 70-2-17, Colgate Operating, LLC ("Applicant") (OGRID No. 371449) files this application with the Oil Conservation Division ("Division") for the limited purpose of pooling additional uncommitted interests under the terms of Division Order No. R-22283. Applicant states the following in support of its application.

1. On September 26, 2022, the Division entered Order No. R-22283 ("Order") in Case No. 22794, which pooled all uncommitted interests in the Bone Spring formation underlying a standard horizontal spacing unit comprised of the W/2 E/2 of Sections 18 and 19, Township 20 South, Range 34 East, Lea County, New Mexico ("Unit"). The Order further dedicated the Unit to the following wells ("Wells"): Batman Fed Com 113H; Batman Fed Com 125H; Batman Fed Com 126H; Batman Fed Com 173H; and Batman Fed Com 133H. The Order designated Applicant as operator of the Unit and the Wells.

2. Since the Order was entered, Applicant has identified additional interests in the Unit that have not been pooled under the terms of the Order.

3. Applicant has undertaken diligent, good-faith efforts to obtain voluntary agreements from the additional interest owners but has been unable to obtain voluntary agreements from the owners.

4. In order to allow Applicant to obtain its just and fair share of the oil and gas underlying the subject lands, the additional interests should be pooled into the Unit pursuant to the terms of the Order.

WHEREFORE, Applicant requests this application be set for hearing before an Examiner of the Division on November 3, 2022, and, after notice and hearing, the Division pool the additional uncommitted interests into the Unit pursuant to the terms of Division Order No. R-22283.

### HINKLE SHANOR LLP

Application of Colgate Operating, LLC To Pool Additional Interests Under Order No. R-22283, Lea County, New Mexico. Applicant seeks an order pooling additional uncommitted interests under the terms of Division Order No. R-22283. Order No R-22283 ("Order") pooled all uncommitted interests in the Bone Spring formation underlying a standard horizontal spacing unit comprised of the W/2 E/2 of Sections 18 and 19, Township 20 South, Range 34 East, Lea County, New Mexico ("Unit"). The Order further dedicated the Unit to the following wells ("Wells"): Batman Fed Com 113H; Batman Fed Com 125H; Batman Fed Com 126H; Batman Fed Com 173H; and Batman Fed Com 133H. The Order designated Applicant as operator of the Unit and Wells. Since entry of the Order, Applicant has identified additional interests in the Unit that should be pooled under the terms of the Order. The Wells are located approximately 27.62 miles southwest of Hobbs, New Mexico.