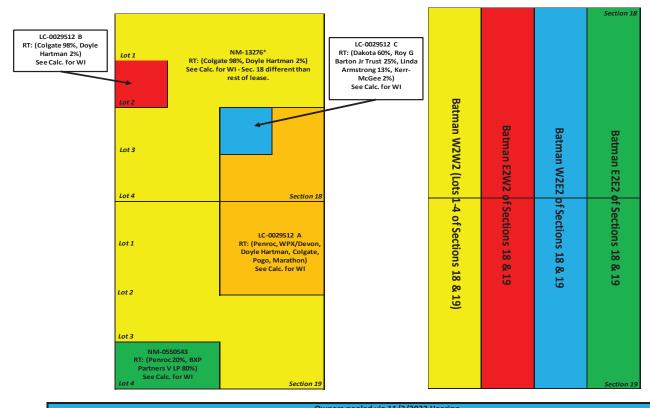

6. **Exhibit A-10** provides plats of the tracts included in the Units, identifies the interests in each tract, and identifies the record title interests being pooled, which are highlighted in yellow.

11. Hartman appears to hold a 2% record title interest in the lease. *See* Department of the Interior Bureau of Land Management Case Recordation Serial Register Page NMNM105505832, attached as **Exhibit A-14**, at 5. Hartman's record title interest is not subject to the cost or risk penalty provisions of the pooling orders and, conversely, he is not entitled to proceeds from the Wells' production. As a result, the pooling of Hartman's record title interest has