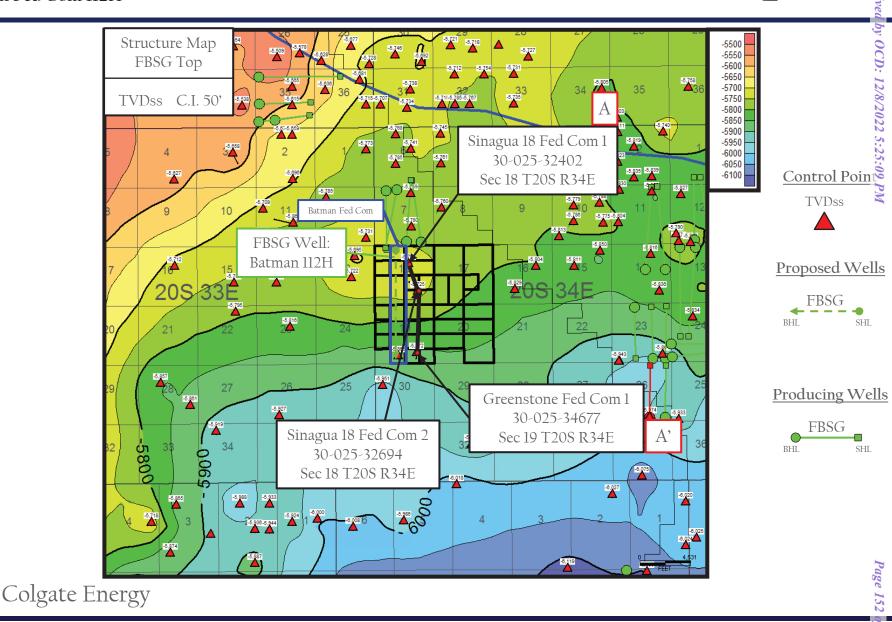

1. On September 26, 2022, the Division entered Order No. R-22283 ("Order") in Case No. 22794, which pooled all uncommitted interests in the Bone Spring formation underlying a standard horizontal spacing unit comprised of the W/2 E/2 of Sections 18 and 19, Township 20 South, Range 34 East, Lea County, New Mexico ("Unit"). The Order further dedicated the Unit to the following wells ("Wells"): Batman Fed Com 113H; Batman Fed Com 125H; Batman Fed Com 126H; Batman Fed Com 173H; and Batman Fed Com 133H. The Order designated Applicant as operator of the Unit and the Wells.