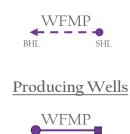

6. **Exhibit A-10** provides plats of the tracts included in the Units, identifies the interests in each tract, and identifies the record title interests being pooled, which are highlighted in yellow.