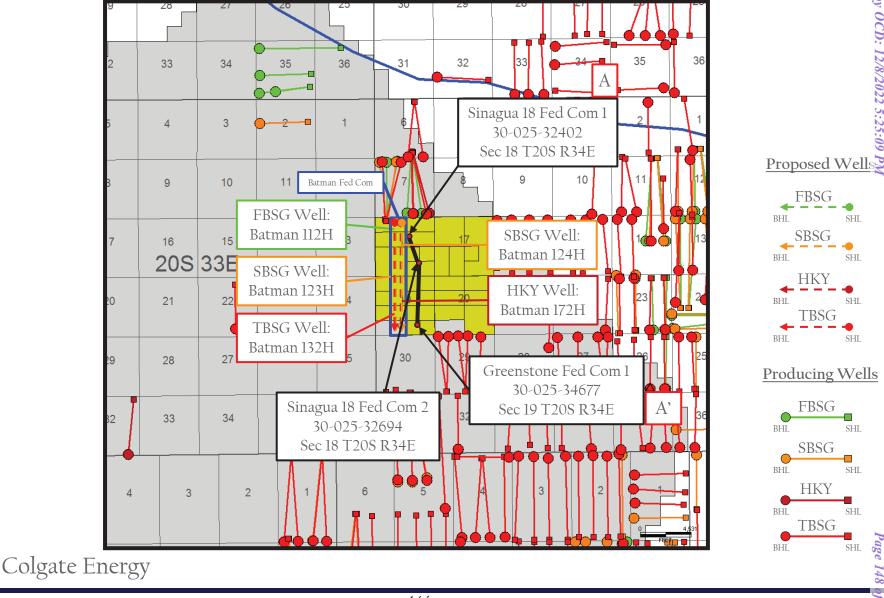

Com 171H, and Batman Fed Com 131H wells; and designated Colgate as operator of the Unit and the wells. A copy of the order is attached as **Exhibit A-6**.

- Order No. R-22282 in Case No. 22793, which pooled all uncommitted interests in the Bone Spring formation underlying a standard horizontal spacing unit comprised of the E/2 W/2 of Sections 18 and 19, Township South, Range 34 East, Lea County; dedicated the Unit to the Batman Fed Com 112H, Batman Fed Com 123H, Batman Fed Com 124H, Batman Fed Com 172H, and Batman Fed Com 132H wells; and designated Colgate as operator of the Unit and the wells. A copy of the order is attached as **Exhibit A-7**.
- Order No. R-22283 in Case No. 22794, which pooled all uncommitted interests in the Bone Spring formation underlying a standard horizontal spacing unit comprised of the W/2 E/2 of Sections 18 and 19, Township 20 South, Range 34 East, Lea County; dedicated the Unit to the Batman Fed Com 113H, Batman Fed Com 125H, Batman Fed Com 126H, Batman Fed Com 173H, and Batman Fed Com 133H wells; and designated Colgate as operator of the Unit and the wells. A copy of the order is attached as **Exhibit A-8**.
- Order No. R-22284 in Case No. 22795, which pooled all uncommitted interests in the Bone Spring formation underlying a standard horizontal spacing unit comprised of the E/2 E/2 of Sections 18 and 19, Township 20 South, Range 34 East, Lea County; dedicated the Unit to the Batman Fed Com 114H, Batman Fed Com 127H, Batman Fed Com 128H, Batman Fed Com 174H, and Batman Fed Com 134H wells; and designated Colgate as operator of the Unit and wells. A copy of the order is attached as **Exhibit A-9**.
- 4. Colgate proposes to fully develop the Bone Spring and Wolfcamp formations

6. **Exhibit A-10** provides plats of the tracts included in the Units, identifies the interests in each tract, and identifies the record title interests being pooled, which are highlighted in yellow.