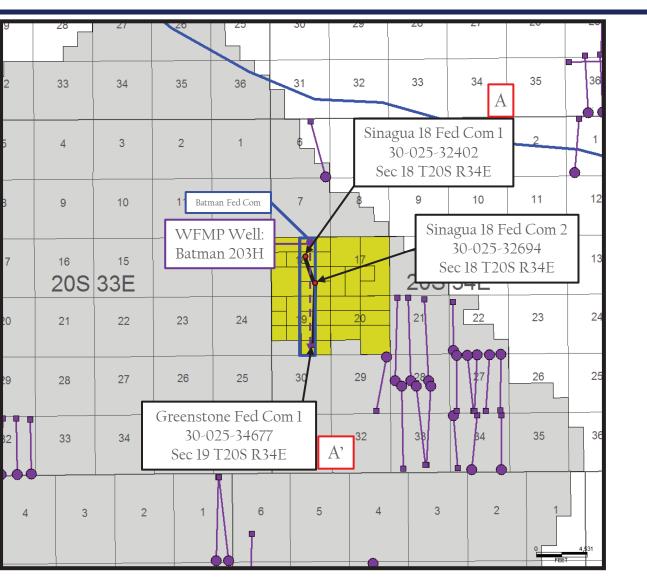

6. **Exhibit A-10** provides plats of the tracts included in the Units, identifies the interests in each tract, and identifies the record title interests being pooled, which are highlighted in yellow.