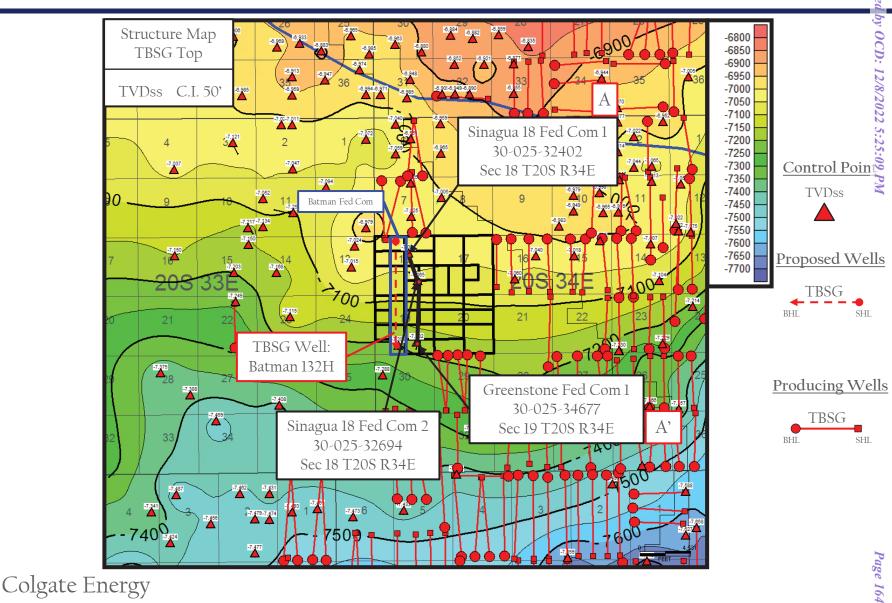

# CASE NO. 23155 ORDER NO. R-22283

1. On September 26, 2022, the Division entered Order No. R-22283 ("Order") in Case No. 22794, which pooled all uncommitted interests in the Bone Spring formation underlying a standard horizontal spacing unit comprised of the W/2 E/2 of Sections 18 and 19, Township 20 South, Range 34 East, Lea County, New Mexico ("Unit"). The Order further dedicated the Unit to the following wells ("Wells"): Batman Fed Com 113H; Batman Fed Com 125H; Batman Fed Com 126H; Batman Fed Com 173H; and Batman Fed Com 133H. The Order designated Applicant as operator of the Unit and the Wells.