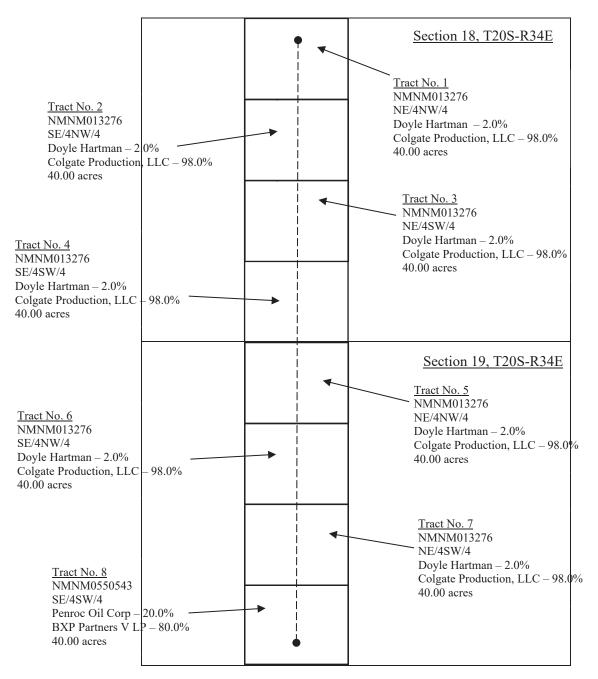

6. **Exhibit A-10** provides plats of the tracts included in the Units, identifies the interests in each tract, and identifies the record title interests being pooled, which are highlighted in yellow.