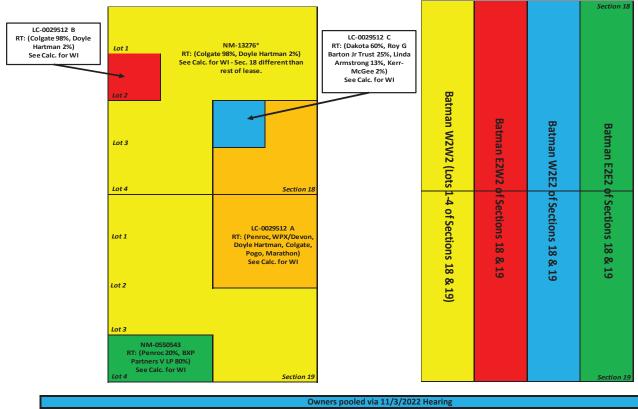

6. **Exhibit A-10** provides plats of the tracts included in the Units, identifies the interests in each tract, and identifies the record title interests being pooled, which are highlighted in yellow.

11. Hartman appears to hold a 2% record title interest in the lease. *See* Department of the Interior Bureau of Land Management Case Recordation Serial Register Page NMNM105505832, attached as **Exhibit A-14**, at 5. Hartman's record title interest is not subject to the cost or risk penalty provisions of the pooling orders and, conversely, he is not entitled to proceeds from the Wells' production. As a result, the pooling of Hartman's record title interest has