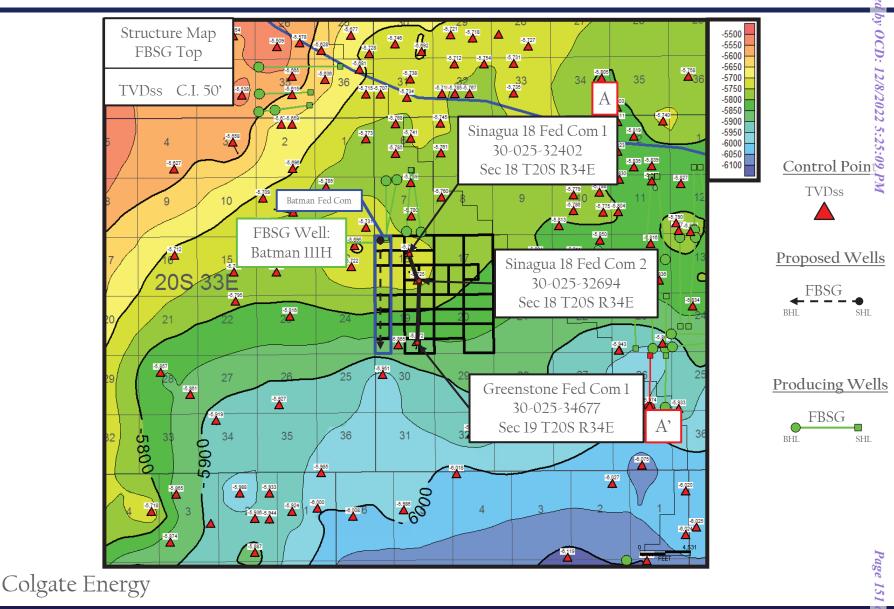

1. On September 26, 2022, the Division entered Order No. R-22283 ("Order") in Case No. 22794, which pooled all uncommitted interests in the Bone Spring formation underlying a standard horizontal spacing unit comprised of the W/2 E/2 of Sections 18 and 19, Township 20 South, Range 34 East, Lea County, New Mexico ("Unit"). The Order further dedicated the Unit to the following wells ("Wells"): Batman Fed Com 113H; Batman Fed Com 125H; Batman Fed Com 126H; Batman Fed Com 173H; and Batman Fed Com 133H. The Order designated Applicant as operator of the Unit and the Wells.