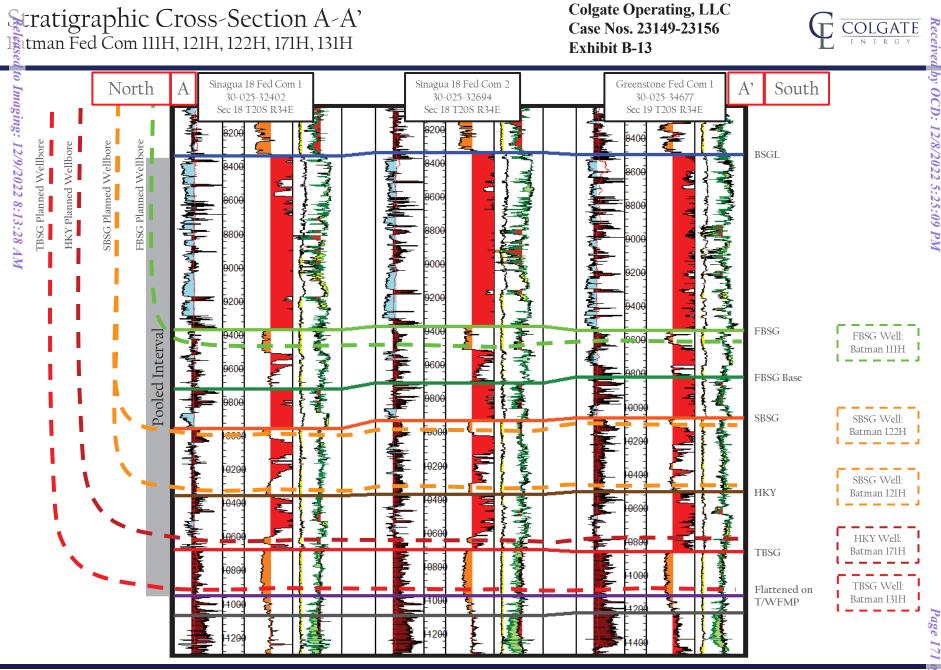

•

| Exhibit B | Self-Affirmed Statement of John Martin Anthony                        |
|-----------|-----------------------------------------------------------------------|
| B-1       | Reginal Locator Map                                                   |
| B-2       | Gun Barrel Development Plan                                           |
| B-3       | Wolfcamp Cross-Section Locator Maps                                   |
| B-4       | Wolfcamp Structure Maps                                               |
| B-5       | Wolfcamp Structural Cross-Section                                     |
| B-6       | Wolfcamp Stratigraphic Cross-Section                                  |
| B-7       | Bone Spring Cross-Section Locator Maps                                |
| B-8       | First Bone Spring Structure Maps                                      |
| B-9       | Second Bone Spring Structure Maps                                     |
| B-10      | Third Bone Spring Structure Maps                                      |
| B-11      | Third Bone Spring Structure Maps                                      |
| B-12      | Bone Spring Structural Cross-Section                                  |
| B-13      | Bone Spring Stratigraphic Cross-Section                               |
| Exhibit C | Self-Affirmed Statement of Dana S. Hardy                              |
| C-1       | Sample Notice Letter to All Interested Parties                        |
| C-2       | Chart of Notice to All Interested Parties and Certified Mail Receipts |
| C-3       | Affidavit of Publication for October 18, 2022                         |

1. On September 26, 2022, the Division entered Order No. R-22281 ("Order") in Case No. 22792, which pooled all uncommitted interests in the Bone Spring formation underlying a standard horizontal spacing unit comprised of Lots 1, 2, 3, and 4 (W/2 W/2 equivalent) of irregular Sections 18 and 19, Township 20 South, Range 34 East, Lea County, New Mexico ("Unit"). The Order further dedicated the Unit to the following wells ("Wells"): Batman Fed Com 111H; Batman Fed Com 121H; Batman Fed Com 122H; Batman Fed Com 171H; and Batman Fed Com 131H. The Order designated Applicant as operator of the Unit and the Wells.

1. On September 26, 2022, the Division entered Order No. R-22283 ("Order") in Case No. 22794, which pooled all uncommitted interests in the Bone Spring formation underlying a standard horizontal spacing unit comprised of the W/2 E/2 of Sections 18 and 19, Township 20 South, Range 34 East, Lea County, New Mexico ("Unit"). The Order further dedicated the Unit to the following wells ("Wells"): Batman Fed Com 113H; Batman Fed Com 125H; Batman Fed Com 126H; Batman Fed Com 173H; and Batman Fed Com 133H. The Order designated Applicant as operator of the Unit and the Wells.