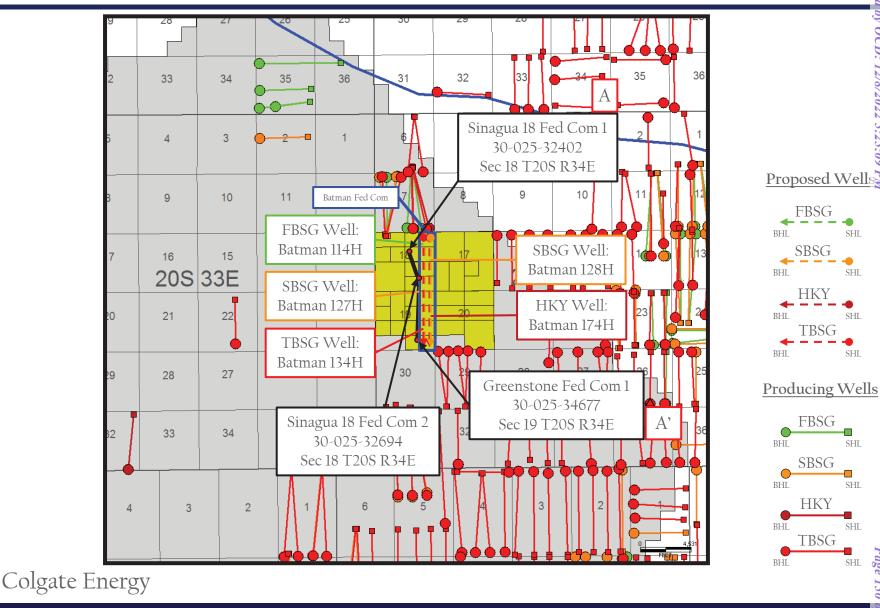

Com 171H, and Batman Fed Com 131H wells; and designated Colgate as operator of the Unit and the wells. A copy of the order is attached as **Exhibit A-6**.

- Order No. R-22282 in Case No. 22793, which pooled all uncommitted interests in the Bone Spring formation underlying a standard horizontal spacing unit comprised of the E/2 W/2 of Sections 18 and 19, Township South, Range 34 East, Lea County; dedicated the Unit to the Batman Fed Com 112H, Batman Fed Com 123H, Batman Fed Com 124H, Batman Fed Com 172H, and Batman Fed Com 132H wells; and designated Colgate as operator of the Unit and the wells. A copy of the order is attached as **Exhibit A-7**.
- Order No. R-22283 in Case No. 22794, which pooled all uncommitted interests in the Bone Spring formation underlying a standard horizontal spacing unit comprised of the W/2 E/2 of Sections 18 and 19, Township 20 South, Range 34 East, Lea County; dedicated the Unit to the Batman Fed Com 113H, Batman Fed Com 125H, Batman Fed Com 126H, Batman Fed Com 173H, and Batman Fed Com 133H wells; and designated Colgate as operator of the Unit and the wells. A copy of the order is attached as **Exhibit A-8**.
- Order No. R-22284 in Case No. 22795, which pooled all uncommitted interests in the Bone Spring formation underlying a standard horizontal spacing unit comprised of the E/2 E/2 of Sections 18 and 19, Township 20 South, Range 34 East, Lea County; dedicated the Unit to the Batman Fed Com 114H, Batman Fed Com 127H, Batman Fed Com 128H, Batman Fed Com 174H, and Batman Fed Com 134H wells; and designated Colgate as operator of the Unit and wells. A copy of the order is attached as **Exhibit A-9**.
- 4. Colgate proposes to fully develop the Bone Spring and Wolfcamp formations

6. **Exhibit A-10** provides plats of the tracts included in the Units, identifies the interests in each tract, and identifies the record title interests being pooled, which are highlighted in yellow.