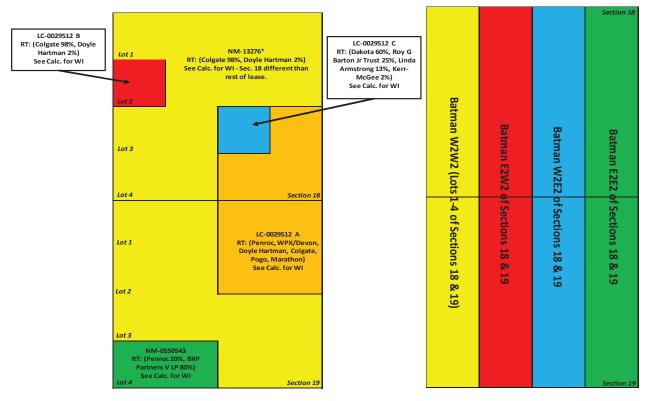

6. **Exhibit A-10** provides plats of the tracts included in the Units, identifies the interests in each tract, and identifies the record title interests being pooled, which are highlighted in yellow.

11. Hartman appears to hold a 2% record title interest in the lease. *See* Department of the Interior Bureau of Land Management Case Recordation Serial Register Page NMNM105505832, attached as **Exhibit A-14**, at 5. Hartman's record title interest is not subject to the cost or risk penalty provisions of the pooling orders and, conversely, he is not entitled to proceeds from the Wells' production. As a result, the pooling of Hartman's record title interest has