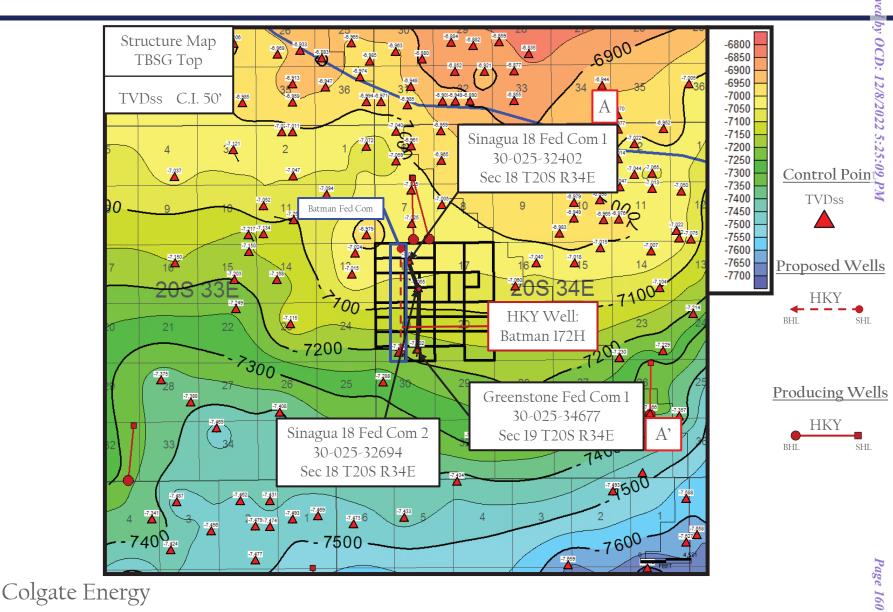

1. On September 26, 2022, the Division entered Order No. R-22283 ("Order") in Case No. 22794, which pooled all uncommitted interests in the Bone Spring formation underlying a standard horizontal spacing unit comprised of the W/2 E/2 of Sections 18 and 19, Township 20 South, Range 34 East, Lea County, New Mexico ("Unit"). The Order further dedicated the Unit to the following wells ("Wells"): Batman Fed Com 113H; Batman Fed Com 125H; Batman Fed Com 126H; Batman Fed Com 173H; and Batman Fed Com 133H. The Order designated Applicant as operator of the Unit and the Wells.