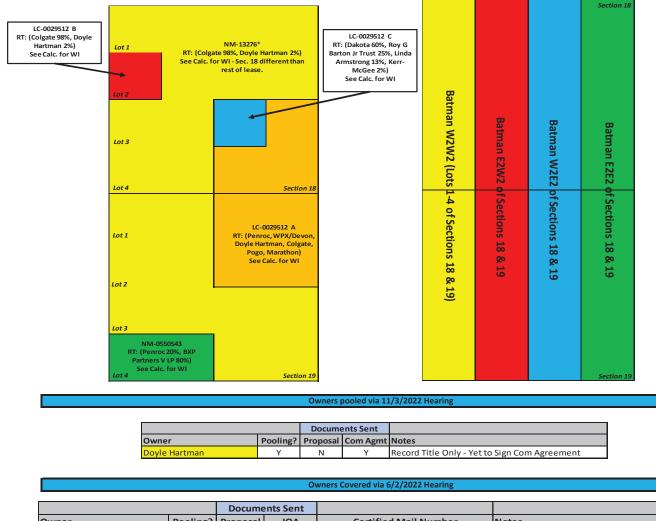

6. **Exhibit A-10** provides plats of the tracts included in the Units, identifies the interests in each tract, and identifies the record title interests being pooled, which are highlighted in yellow.

11. Hartman appears to hold a 2% record title interest in the lease. *See* Department of the Interior Bureau of Land Management Case Recordation Serial Register Page NMNM105505832, attached as **Exhibit A-14**, at 5. Hartman's record title interest is not subject to the cost or risk penalty provisions of the pooling orders and, conversely, he is not entitled to proceeds from the Wells' production. As a result, the pooling of Hartman's record title interest has