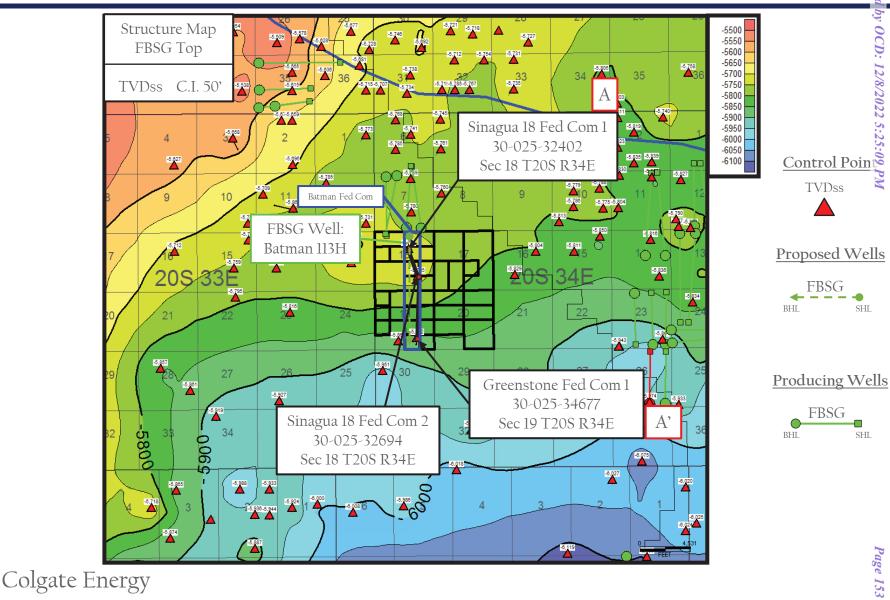

1. On September 26, 2022, the Division entered Order No. R-22283 ("Order") in Case No. 22794, which pooled all uncommitted interests in the Bone Spring formation underlying a standard horizontal spacing unit comprised of the W/2 E/2 of Sections 18 and 19, Township 20 South, Range 34 East, Lea County, New Mexico ("Unit"). The Order further dedicated the Unit to the following wells ("Wells"): Batman Fed Com 113H; Batman Fed Com 125H; Batman Fed Com 126H; Batman Fed Com 173H; and Batman Fed Com 133H. The Order designated Applicant as operator of the Unit and the Wells.