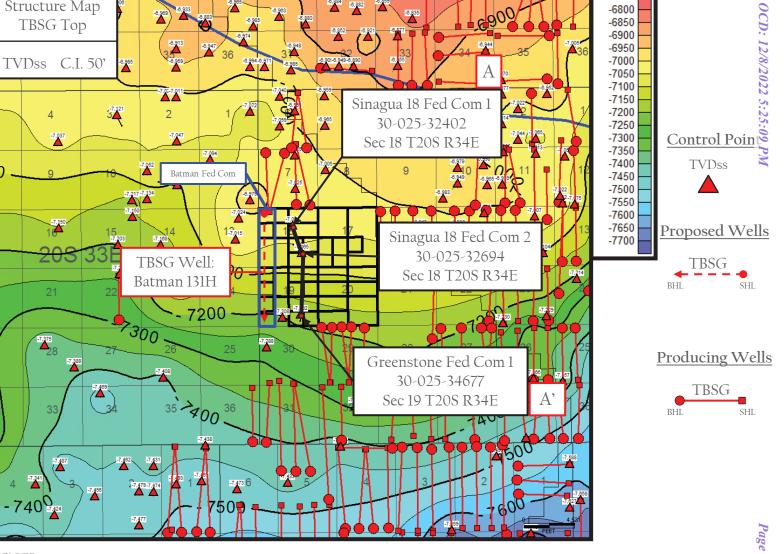

# CASE NO. 23155 ORDER NO. R-22283

1. On September 26, 2022, the Division entered Order No. R-22283 ("Order") in Case No. 22794, which pooled all uncommitted interests in the Bone Spring formation underlying a standard horizontal spacing unit comprised of the W/2 E/2 of Sections 18 and 19, Township 20 South, Range 34 East, Lea County, New Mexico ("Unit"). The Order further dedicated the Unit to the following wells ("Wells"): Batman Fed Com 113H; Batman Fed Com 125H; Batman Fed Com 126H; Batman Fed Com 173H; and Batman Fed Com 133H. The Order designated Applicant as operator of the Unit and the Wells.