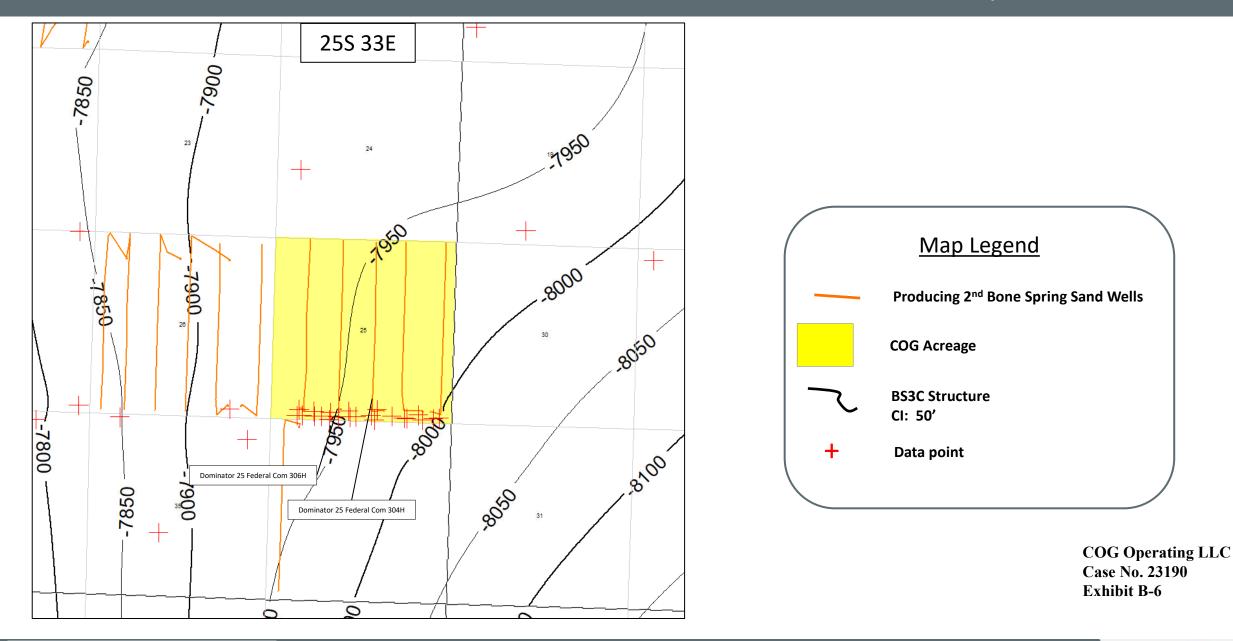

**Released to Imaging: 12/13/2022 2:49:33 PM** 

| suRanneire 61m QC-QSts / 2/ Ait Re22 pit (12it 2017) Hacts) | Exhibit A-3 Page 3                               | 5 of 42 |
|-------------------------------------------------------------|--------------------------------------------------|---------|
| General Location Map (including basin)                      | Exhibit B-1, Exhibit B-5                         |         |
| Well Bore Location Map                                      | Exhibit B-1, Exhibit B-5                         |         |
| Structure Contour Map - Subsea Depth                        | Exhibit B-2, Exhibit B-6                         |         |
| Cross Section Location Map (including wells)                | Exhibit B-3, Exhibit B-7                         |         |
| Cross Section (including Landing Zone)                      | Exhibit B-4, Exhibit B-8                         |         |
| Additional Information                                      |                                                  |         |
| Special Provisions/Stipulations                             |                                                  |         |
| CERTIFICATION: I hereby certify that the information prov   | ided in this checklist is complete and accurate. |         |
| Printed Name (Attorney or Party Representative):            | Dana S. Hardy                                    |         |
| Signed Name (Attorney or Party Representative):             | /s/ Dana S. Hardy                                |         |
| Date:                                                       | 12/12/2022                                       | ]       |