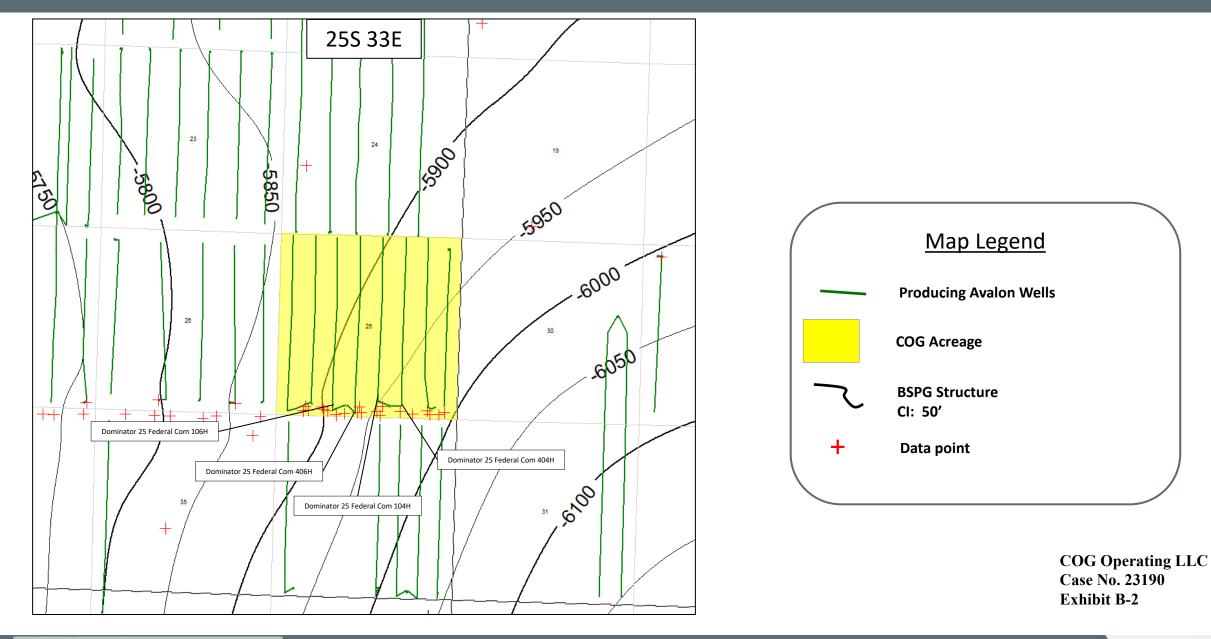

**Released to Imaging: 12/13/2022 2:49:33 PM** 

| suRanneire 61m QC-QSts / 2/ Ait Re22 pit (12it 2017) Hacts) | Exhibit A-3 Page 3                               | 5 of 42 |
|-------------------------------------------------------------|--------------------------------------------------|---------|
| General Location Map (including basin)                      | Exhibit B-1, Exhibit B-5                         |         |
| Well Bore Location Map                                      | Exhibit B-1, Exhibit B-5                         |         |
| Structure Contour Map - Subsea Depth                        | Exhibit B-2, Exhibit B-6                         |         |
| Cross Section Location Map (including wells)                | Exhibit B-3, Exhibit B-7                         |         |
| Cross Section (including Landing Zone)                      | Exhibit B-4, Exhibit B-8                         |         |
| Additional Information                                      |                                                  |         |
| Special Provisions/Stipulations                             |                                                  |         |
| CERTIFICATION: I hereby certify that the information prov   | ided in this checklist is complete and accurate. |         |
| Printed Name (Attorney or Party Representative):            | Dana S. Hardy                                    |         |
| Signed Name (Attorney or Party Representative):             | /s/ Dana S. Hardy                                |         |
| Date:                                                       | 12/12/2022                                       | ]       |