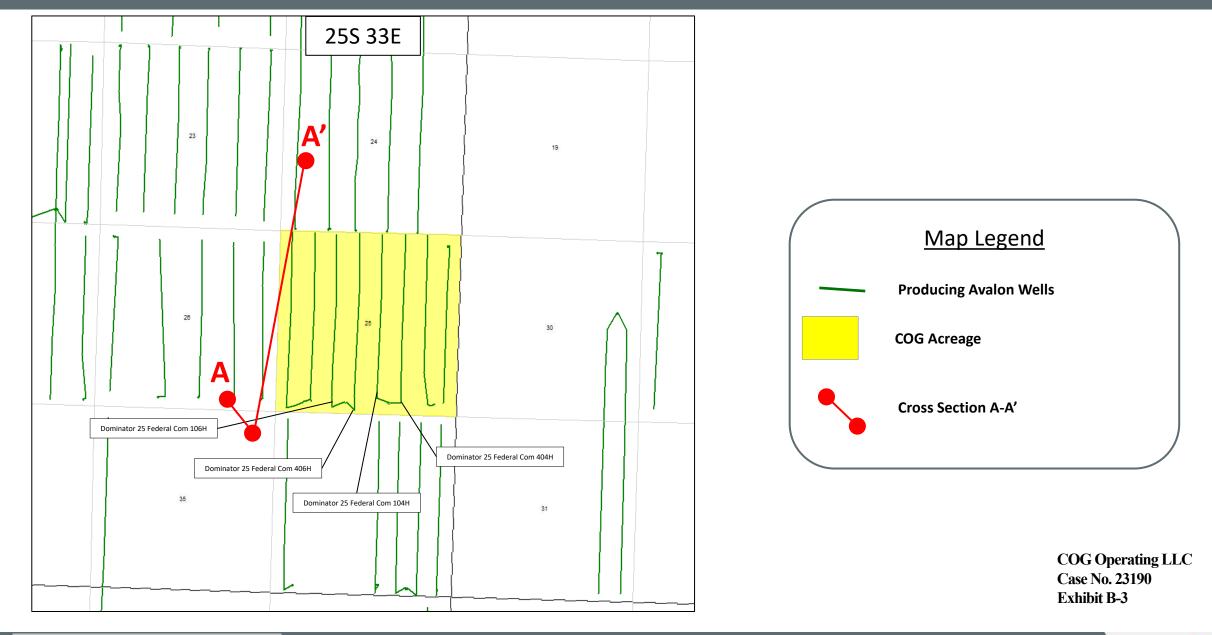

**Released to Imaging: 12/13/2022 2:49:33 PM** 

| suRanneire 61m QC-QSts / 2/ Ait Re22 pit (12it 2017) Hacts) | Exhibit A-3 Page 3                               | 5 of 42 |
|-------------------------------------------------------------|--------------------------------------------------|---------|
| General Location Map (including basin)                      | Exhibit B-1, Exhibit B-5                         |         |
| Well Bore Location Map                                      | Exhibit B-1, Exhibit B-5                         |         |
| Structure Contour Map - Subsea Depth                        | Exhibit B-2, Exhibit B-6                         |         |
| Cross Section Location Map (including wells)                | Exhibit B-3, Exhibit B-7                         |         |
| Cross Section (including Landing Zone)                      | Exhibit B-4, Exhibit B-8                         |         |
| Additional Information                                      |                                                  |         |
| Special Provisions/Stipulations                             |                                                  |         |
| CERTIFICATION: I hereby certify that the information prov   | ided in this checklist is complete and accurate. |         |
| Printed Name (Attorney or Party Representative):            | Dana S. Hardy                                    |         |
| Signed Name (Attorney or Party Representative):             | /s/ Dana S. Hardy                                |         |
| Date:                                                       | 12/12/2022                                       | ]       |