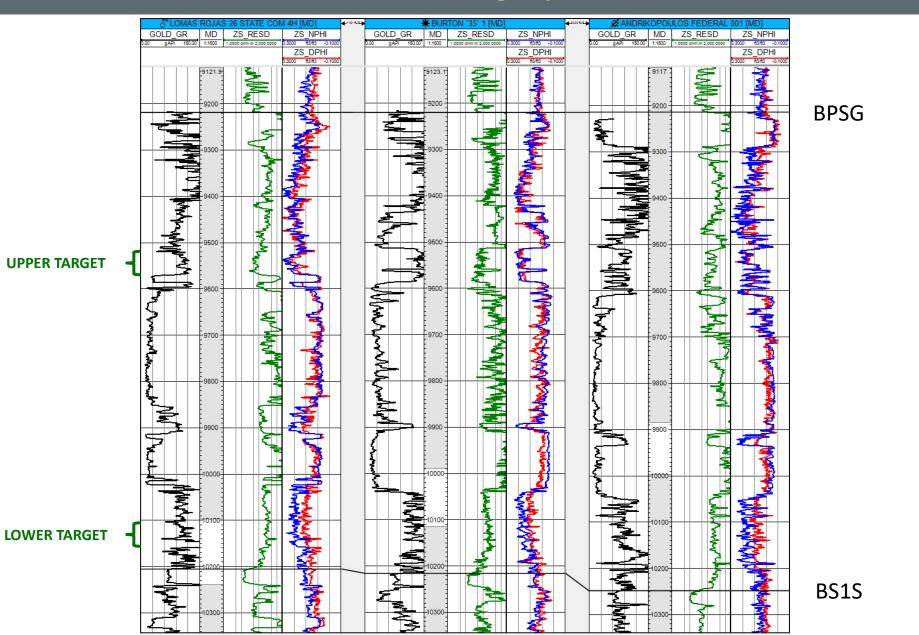

**Released to Imaging: 12/13/2022 2:49:33 PM** 

| suRanneire 61m QC-QSts / 2/ Ait Re22 pit (12it 2017) Hacts) | Exhibit A-3 Page 3                               | 5 of 42 |
|-------------------------------------------------------------|--------------------------------------------------|---------|
| General Location Map (including basin)                      | Exhibit B-1, Exhibit B-5                         |         |
| Well Bore Location Map                                      | Exhibit B-1, Exhibit B-5                         |         |
| Structure Contour Map - Subsea Depth                        | Exhibit B-2, Exhibit B-6                         |         |
| Cross Section Location Map (including wells)                | Exhibit B-3, Exhibit B-7                         |         |
| Cross Section (including Landing Zone)                      | Exhibit B-4, Exhibit B-8                         |         |
| Additional Information                                      |                                                  |         |
| Special Provisions/Stipulations                             |                                                  |         |
| CERTIFICATION: I hereby certify that the information prov   | ided in this checklist is complete and accurate. |         |
| Printed Name (Attorney or Party Representative):            | Dana S. Hardy                                    |         |
| Signed Name (Attorney or Party Representative):             | /s/ Dana S. Hardy                                |         |
| Date:                                                       | 12/12/2022                                       | ]       |