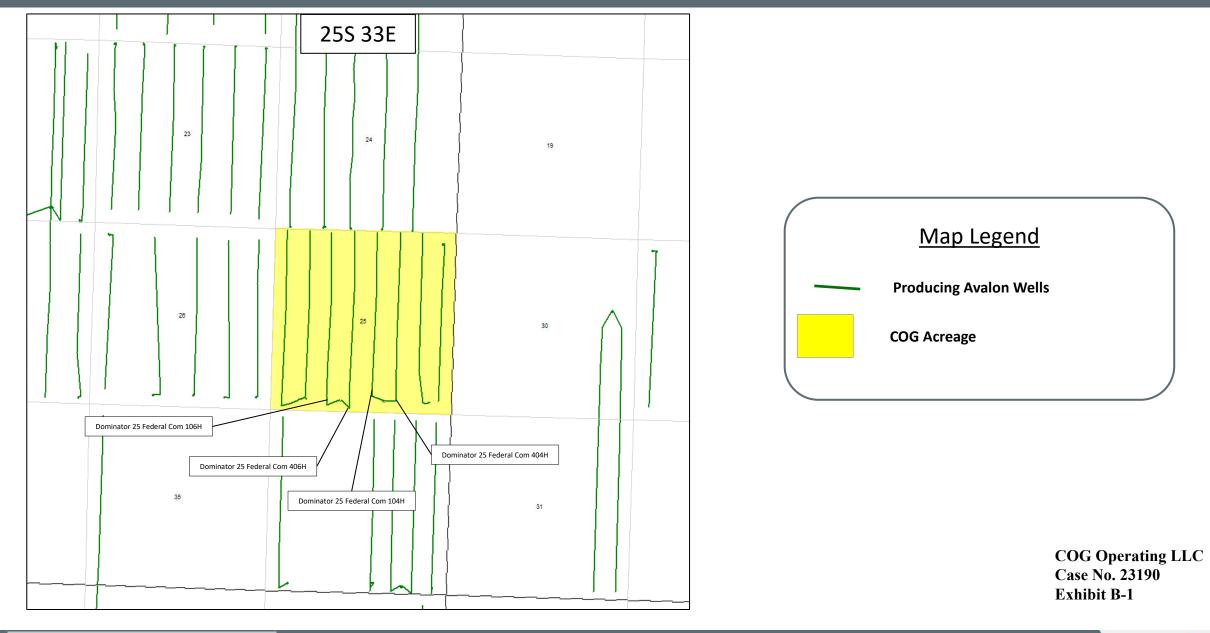

|                                                                                                                | Deminator 25 Federal Com 2044 (ADI # 20.025 44858)                                                                        |
|----------------------------------------------------------------------------------------------------------------|---------------------------------------------------------------------------------------------------------------------------|
| WRedaved by OCD: 12/13/2022 2:47:20 PM                                                                         | Dominator 25 Federal Com 304H (API # 30-025-44858) Page 4 0<br>SHL: 310' FSL & 1980' FEL (Unit O), Section 25, T25S, R33E |
|                                                                                                                | BHL: 200' FNL & 2310' FEL (Unit B), Section 25, T255, R33E                                                                |
|                                                                                                                | Completion Target: Second Bone Spring (Approx. 10190' TVD)                                                                |
| the second s | Well Orientation Status: Standard                                                                                         |
| Horizontal Well First and Last Take Points<br>Completion Target (Formation, TVD and MD)                        | Exhibit A-2<br>Exhibit A-4                                                                                                |
| AFE Capex and Operating Costs                                                                                  |                                                                                                                           |
|                                                                                                                | ¢8,000,00                                                                                                                 |
| Drilling Supervision/Month \$                                                                                  | \$8,000.00                                                                                                                |
| Production Supervision/Month \$                                                                                | \$800.00                                                                                                                  |
| Justification for Supervision Costs                                                                            | Exhibit A                                                                                                                 |
| Requested Risk Charge                                                                                          | 200%                                                                                                                      |
| Notice of Hearing                                                                                              |                                                                                                                           |
| Proposed Notice of Hearing                                                                                     | Exhibit A-1                                                                                                               |
| Proof of Mailed Notice of Hearing (20 days before hearing)                                                     | Exhibit C-1, C-2, C-3                                                                                                     |
| Proof of Published Notice of Hearing (10 days before hearing)                                                  | Exhibit C-4                                                                                                               |
| Ownership Determination                                                                                        |                                                                                                                           |
| Land Ownership Schematic of the Spacing Unit                                                                   | Exhibit A-3                                                                                                               |
| Tract List (including lease numbers and owners)                                                                | Exhibit A-3                                                                                                               |
| If approval of Non-Standard Spacing Unit is requested, Tract List                                              |                                                                                                                           |
| (including lease numbers and owners) of Tracts subject to notice requirements.                                 | N/A                                                                                                                       |
| Pooled Parties (including ownership type)                                                                      | Exhibit A-3                                                                                                               |
| Unlocatable Parties to be Pooled                                                                               | Exhibit A-3                                                                                                               |
| Ownership Depth Severance (including percentage above &                                                        |                                                                                                                           |
| below)                                                                                                         | N/A                                                                                                                       |
| Joinder                                                                                                        |                                                                                                                           |
| Sample Copy of Proposal Letter                                                                                 | Exhibit A-4                                                                                                               |
| List of Interest Owners (ie Exhibit A of JOA)                                                                  | Exhibit A-3                                                                                                               |
| Chronology of Contact with Non-Joined Working Interests                                                        | Exhibit A-5                                                                                                               |
| Overhead Rates In Proposal Letter                                                                              | N/A                                                                                                                       |
| Cost Estimate to Drill and Complete                                                                            | N/A                                                                                                                       |
| Cost Estimate to Equip Well                                                                                    | N/A                                                                                                                       |
| Cost Estimate for Production Facilities                                                                        | N/A                                                                                                                       |
| Geology                                                                                                        |                                                                                                                           |
| Summary (including special considerations)                                                                     | Exhibit B                                                                                                                 |
| Spacing Unit Schematic                                                                                         | Exhibit B-1, Exhibit B-5                                                                                                  |
| Gunbarrel/Lateral Trajectory Schematic                                                                         | N/A                                                                                                                       |
| Well Orientation (with rationale)                                                                              | Exhibit B                                                                                                                 |
| Target Formation                                                                                               | Exhibit B                                                                                                                 |
| HSU Cross Section                                                                                              | Exhibit B-3, Exhibit B-7                                                                                                  |
| Depth Severance Discussion                                                                                     | N/A                                                                                                                       |
| Forms, Figures and Tables                                                                                      |                                                                                                                           |
|                                                                                                                |                                                                                                                           |
| C-102                                                                                                          | Exhibit A-2                                                                                                               |
| Tracts                                                                                                         | Exhibit A-3                                                                                                               |

**Released to Imaging: 12/13/2022 2:49:33 PM** 

| suRanneire 61m QC-QSts / 2/ Ait Re22 pit (12it 2017) Hacts) | Exhibit A-3 Page 3                               | 5 of 42 |
|-------------------------------------------------------------|--------------------------------------------------|---------|
| General Location Map (including basin)                      | Exhibit B-1, Exhibit B-5                         |         |
| Well Bore Location Map                                      | Exhibit B-1, Exhibit B-5                         |         |
| Structure Contour Map - Subsea Depth                        | Exhibit B-2, Exhibit B-6                         |         |
| Cross Section Location Map (including wells)                | Exhibit B-3, Exhibit B-7                         |         |
| Cross Section (including Landing Zone)                      | Exhibit B-4, Exhibit B-8                         |         |
| Additional Information                                      |                                                  |         |
| Special Provisions/Stipulations                             |                                                  |         |
| CERTIFICATION: I hereby certify that the information prov   | ided in this checklist is complete and accurate. |         |
| Printed Name (Attorney or Party Representative):            | Dana S. Hardy                                    |         |
| Signed Name (Attorney or Party Representative):             | /s/ Dana S. Hardy                                |         |
| Date:                                                       | 12/12/2022                                       | ]       |