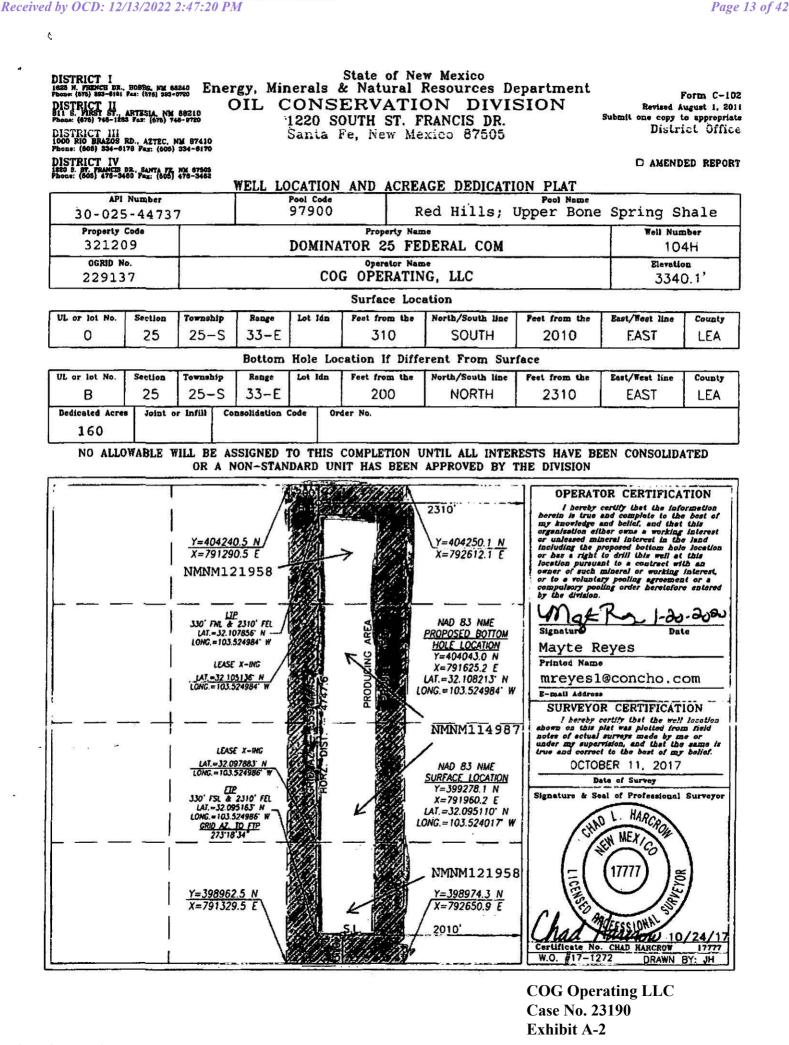

5. The Unit will be dedicated to the following wells ("Wells")

• **Dominator 25 Federal Com 104H** to be horizontally drilled from a surface hole location in the SW/4 SE/4 (Unit O) of Section 25 to a bottom hole location in the NW/4 NE/4 (Unit B) of Section 25; and

COG Operating LLC Case No. 23190 Exhibit A

- **Dominator 25 Federal Com 304H** to be horizontally drilled from a surface hole location in the SW/4 SE/4 (Unit O) of Section 25 to a bottom hole location in the NW/4 NE/4 (Unit B) of Section 25.
- 6. The completed interval of the Wells will be orthodox.
- 7. **Exhibit A-2** contains the C-102s for the Wells.

8. **Exhibit A-3** contains a plat identifying ownership by tract in the Unit. This exhibit also includes any applicable lease numbers, a unit recapitulation, and the interests COG seeks to pool highlighted in yellow. COG is only seeking to pool record title owners, and all of the interests are locatable.