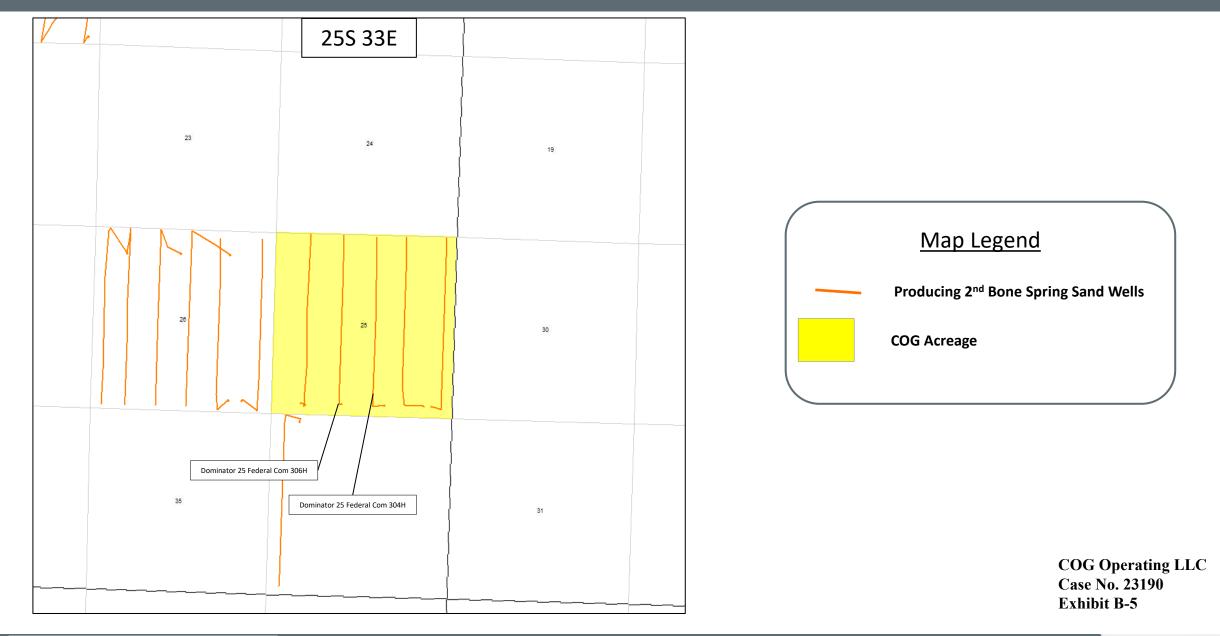

**Released to Imaging: 12/13/2022 2:49:33 PM** 

| suRanneire 61m QC-QSts / 2/ Ait Re22 pit (12it 2017) Hacts) | Exhibit A-3 Page 3                               | 5 of 42 |
|-------------------------------------------------------------|--------------------------------------------------|---------|
| General Location Map (including basin)                      | Exhibit B-1, Exhibit B-5                         |         |
| Well Bore Location Map                                      | Exhibit B-1, Exhibit B-5                         |         |
| Structure Contour Map - Subsea Depth                        | Exhibit B-2, Exhibit B-6                         |         |
| Cross Section Location Map (including wells)                | Exhibit B-3, Exhibit B-7                         |         |
| Cross Section (including Landing Zone)                      | Exhibit B-4, Exhibit B-8                         |         |
| Additional Information                                      |                                                  |         |
| Special Provisions/Stipulations                             |                                                  |         |
| CERTIFICATION: I hereby certify that the information prov   | ided in this checklist is complete and accurate. |         |
| Printed Name (Attorney or Party Representative):            | Dana S. Hardy                                    |         |
| Signed Name (Attorney or Party Representative):             | /s/ Dana S. Hardy                                |         |
| Date:                                                       | 12/12/2022                                       | ]       |