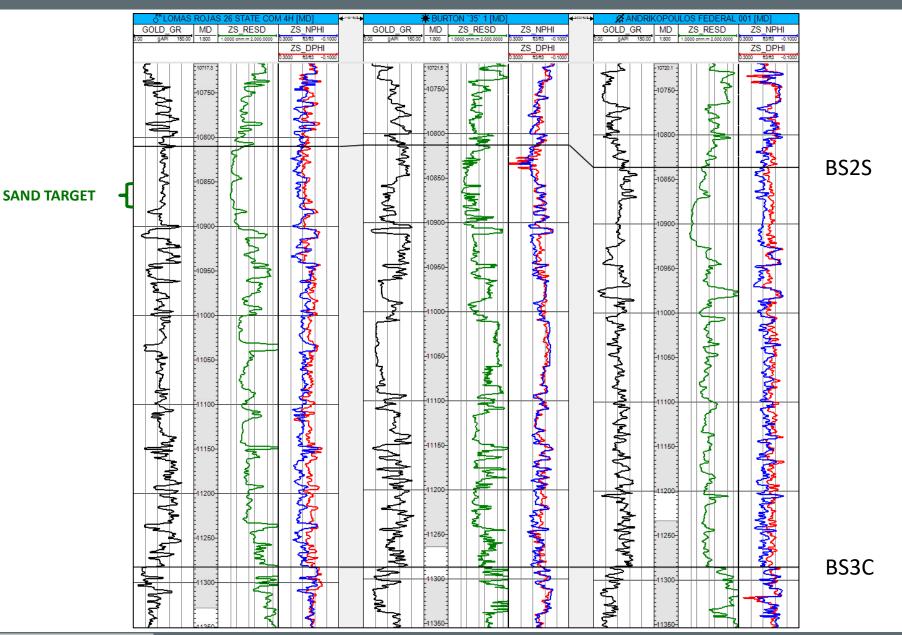

**Released to Imaging: 12/13/2022 2:49:33 PM** 

| suRanneire 61m QC-QSts / 2/ Ait Re22 pit (12it 2017) Hacts) | Exhibit A-3 Page 3                               | 5 of 42 |
|-------------------------------------------------------------|--------------------------------------------------|---------|
| General Location Map (including basin)                      | Exhibit B-1, Exhibit B-5                         |         |
| Well Bore Location Map                                      | Exhibit B-1, Exhibit B-5                         |         |
| Structure Contour Map - Subsea Depth                        | Exhibit B-2, Exhibit B-6                         |         |
| Cross Section Location Map (including wells)                | Exhibit B-3, Exhibit B-7                         |         |
| Cross Section (including Landing Zone)                      | Exhibit B-4, Exhibit B-8                         |         |
| Additional Information                                      |                                                  |         |
| Special Provisions/Stipulations                             |                                                  |         |
| CERTIFICATION: I hereby certify that the information prov   | ided in this checklist is complete and accurate. |         |
| Printed Name (Attorney or Party Representative):            | Dana S. Hardy                                    |         |
| Signed Name (Attorney or Party Representative):             | /s/ Dana S. Hardy                                |         |
| Date:                                                       | 12/12/2022                                       | ]       |