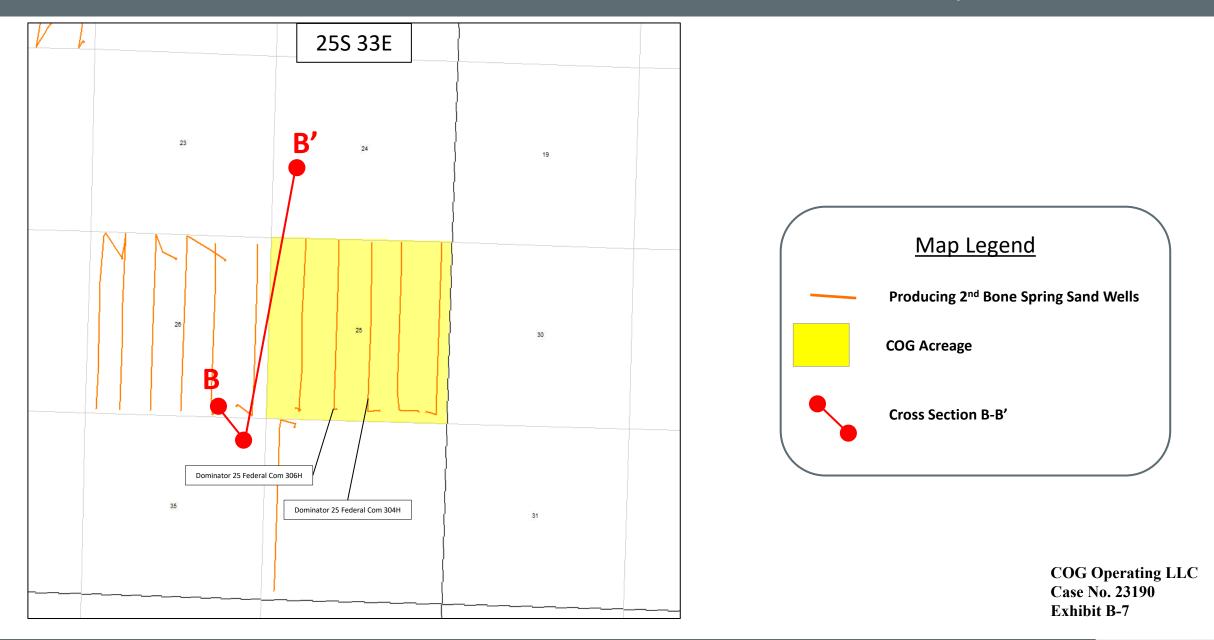

**Released to Imaging: 12/13/2022 2:49:33 PM** 

| suRanneire 61m QC-QSts / 2/ Ait Re22 pit (12it 2017) Hacts) | Exhibit A-3 Page 3                               | 5 of 42 |
|-------------------------------------------------------------|--------------------------------------------------|---------|
| General Location Map (including basin)                      | Exhibit B-1, Exhibit B-5                         |         |
| Well Bore Location Map                                      | Exhibit B-1, Exhibit B-5                         |         |
| Structure Contour Map - Subsea Depth                        | Exhibit B-2, Exhibit B-6                         |         |
| Cross Section Location Map (including wells)                | Exhibit B-3, Exhibit B-7                         |         |
| Cross Section (including Landing Zone)                      | Exhibit B-4, Exhibit B-8                         |         |
| Additional Information                                      |                                                  |         |
| Special Provisions/Stipulations                             |                                                  |         |
| CERTIFICATION: I hereby certify that the information prov   | ided in this checklist is complete and accurate. |         |
| Printed Name (Attorney or Party Representative):            | Dana S. Hardy                                    |         |
| Signed Name (Attorney or Party Representative):             | /s/ Dana S. Hardy                                |         |
| Date:                                                       | 12/12/2022                                       | ]       |