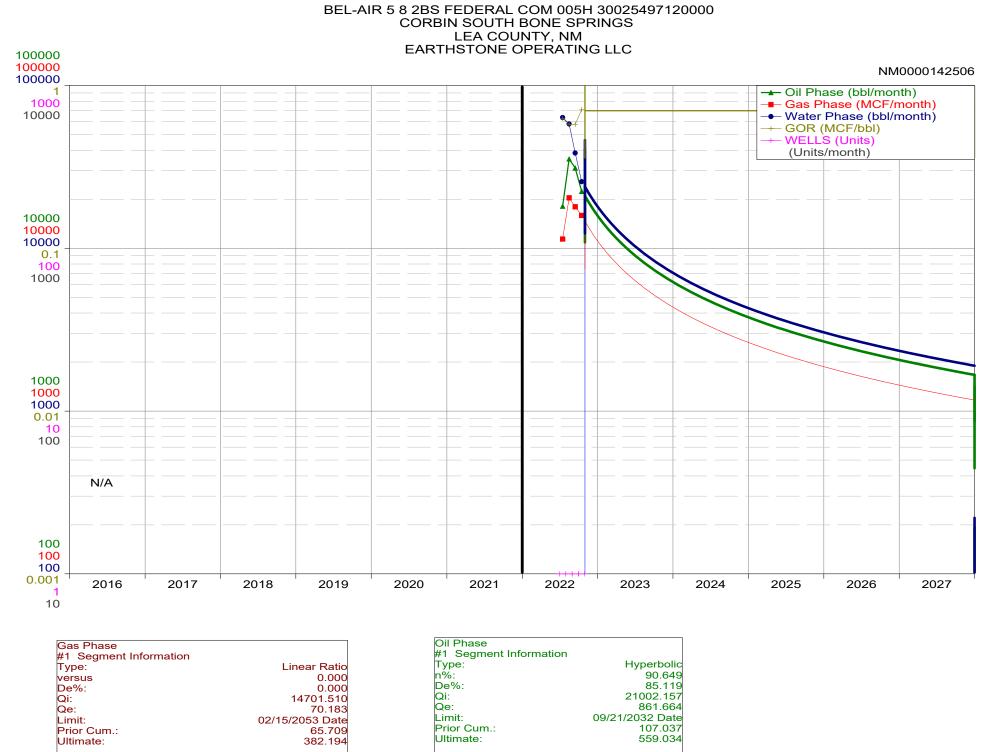

testimony that her modeling of the wells, using Earthstone's higher \$10.3 million cost, establishes that they will all payout and turn a profit. This also establishes that the proper risk penalty for a compulsory pooling order from the Division in these matters should be 0%.