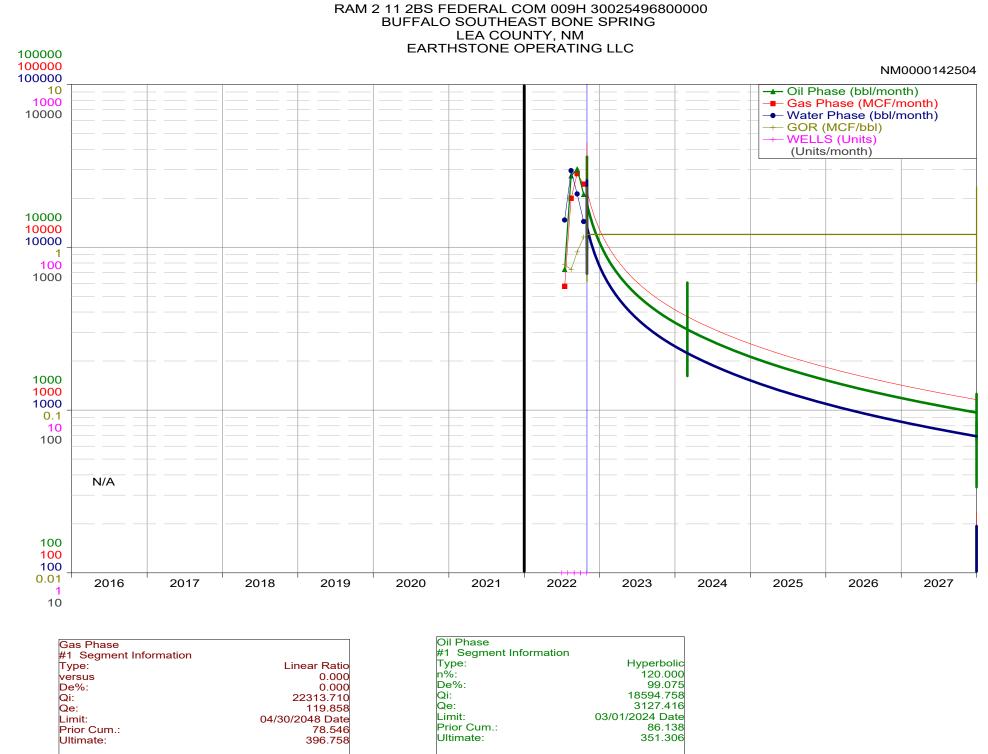

3. The proposed modifications to the 1989 model form joint operating agreement are objectionable. The 100%/300% non-consent penalty lacks support in the evidence. Earthstone's publicly-available information about its assets in the Bone Spring formation, including these proposed wells, state that this acreage is "significantly de-risked" and "highly economic and oil-rich," with the "Highest valued inventory . . . concentrated in the Northern Lea County acreage." Jalapeño agrees with Earthstone that acreage for these proposed Units is de-risked, oil rich and high value. Earthstone's applications propose four 2-mile lateral wells. Earthstone currently has 11 2-mile lateral wells in the direct vicinity of the proposed Bel-Air wells, all of which are successful and profitable. This 100% success rate of Earthstone's wells supports a 0% risk penalty, rather than the 200% risk penalty for which Earthstone requests that the Division issue in its force pooling order. Jalapeño's petroleum engineering expert, Cathy Norwood, P.E., will present

testimony that her modeling of the wells, using Earthstone's higher \$10.3 million cost, establishes that they will all payout and turn a profit. This also establishes that the proper risk penalty for a compulsory pooling order from the Division in these matters should be 0%.