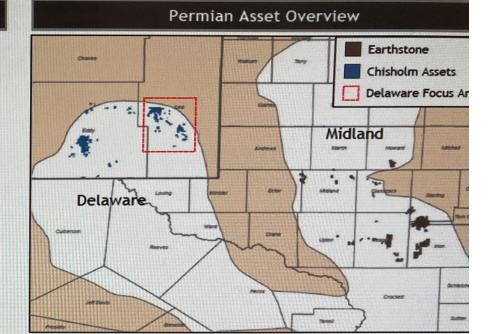

3. The proposed modifications to the 1989 model form joint operating agreement are objectionable. The 100%/300% non-consent penalty lacks support in the evidence. Earthstone's publicly-available information about its assets in the Bone Spring formation, including these proposed wells, state that this acreage is "significantly de-risked" and "highly economic and oil-rich," with the "Highest valued inventory . . . concentrated in the Northern Lea County acreage." Jalapeño agrees with Earthstone that acreage for these proposed Units is de-risked, oil rich and high value. Earthstone's applications propose four 2-mile lateral wells. Earthstone currently has 11 2-mile lateral wells in the direct vicinity of the proposed Bel-Air wells, all of which are successful and profitable. This 100% success rate of Earthstone's wells supports a 0% risk penalty, rather than the 200% risk penalty for which Earthstone requests that the Division issue in its force pooling order. Jalapeño's petroleum engineering expert, Cathy Norwood, P.E., will present