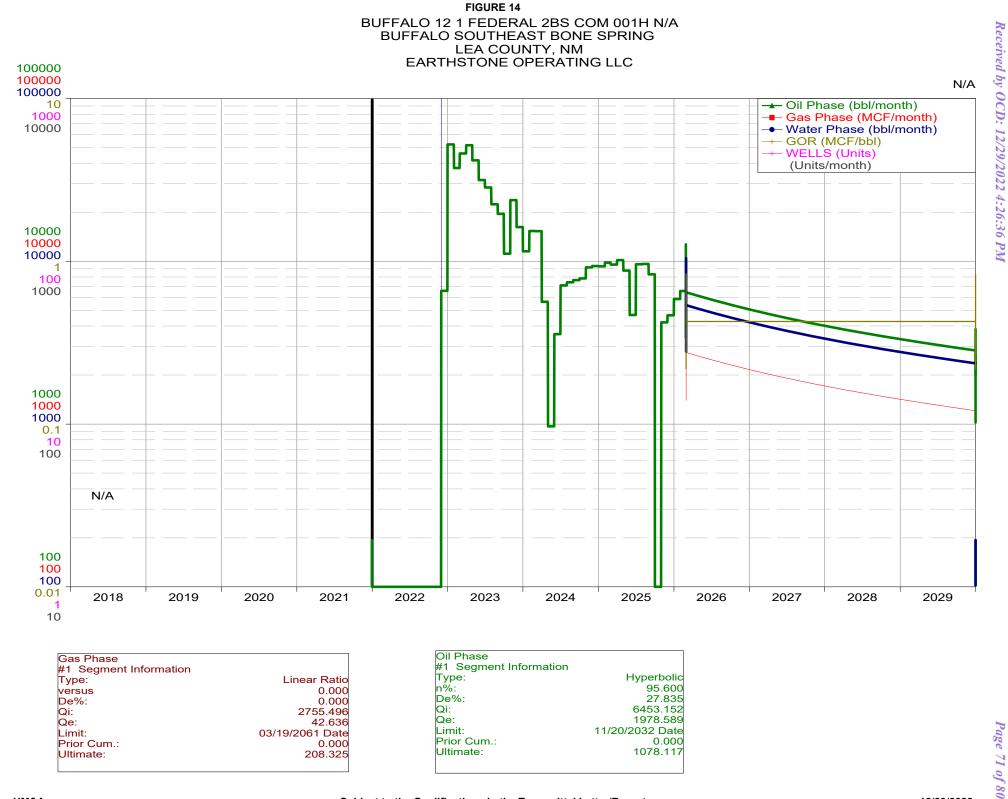

5.00 2,637.837 70.00 -1,054.037 Initial W.I. Fraction 1.000000 Final W.I. Fraction 1.000000 18.00 2,215.639 80.00 -1,351.477 Initial Net OIL Fraction 0.750000 Final Net OIL Fraction 0.750000 -1,606.601 20.00 1,964.971 90.00 -1,828.649 Initial Net Gas Fraction 0.750000 Final Net Gas Fraction 0.750000 25.00 1,423.078 100.00

Report generated by OGRE Systems, Inc.



Page 58 of 80



Page 59 of 80



Page 60 of 80



12/29/2022





Subject to the Qualifications in the Transmittal Letter/Report

Page 63 of 80







Page 66 of 80



Subject to the Qualifications in the Transmittal Letter/Report

12/29/2022

Page 67 of 80

Received by OCD: 12/29/2022 4:26:36 PM

HM&A



Page 68 of 80



Subject to the Qualifications in the Transmittal Letter/Report

12/29/2022

Page 69 of 80



Page 70 of 80





Subject to the Qualifications in the Transmittal Letter/Report

12/29/2022



Subject to the Qualifications in the Transmittal Letter/Report

Page 73 of 80 12/29/2022









Page 77 of 80



Subject to the Qualifications in the Transmittal Letter/Report



HM&A

Page 79 of 80

## **FIGURE 22** RAM 2 11 2BS FEDERAL COM 010H N/A **BUFFALO SOUTHEAST BONE SPRING**

District I 1625 N. French Dr., Hobbs, NM 88240 Phone:(575) 393-6161 Fax:(575) 393-0720 District II

811 S. First St., Artesia, NM 88210 Phone:(575) 748-1283 Fax:(575) 748-9720

District III 1000 Rio Brazos Rd., Aztec, NM 87410

Phone:(505) 334-6178 Fax:(505) 334-6170

District IV 1220 S. St Francis Dr., Santa Fe, NM 87505 Phone: (505) 476-3470 Fax: (505) 476-3462

## **State of New Mexico Energy, Minerals and Natural Resources