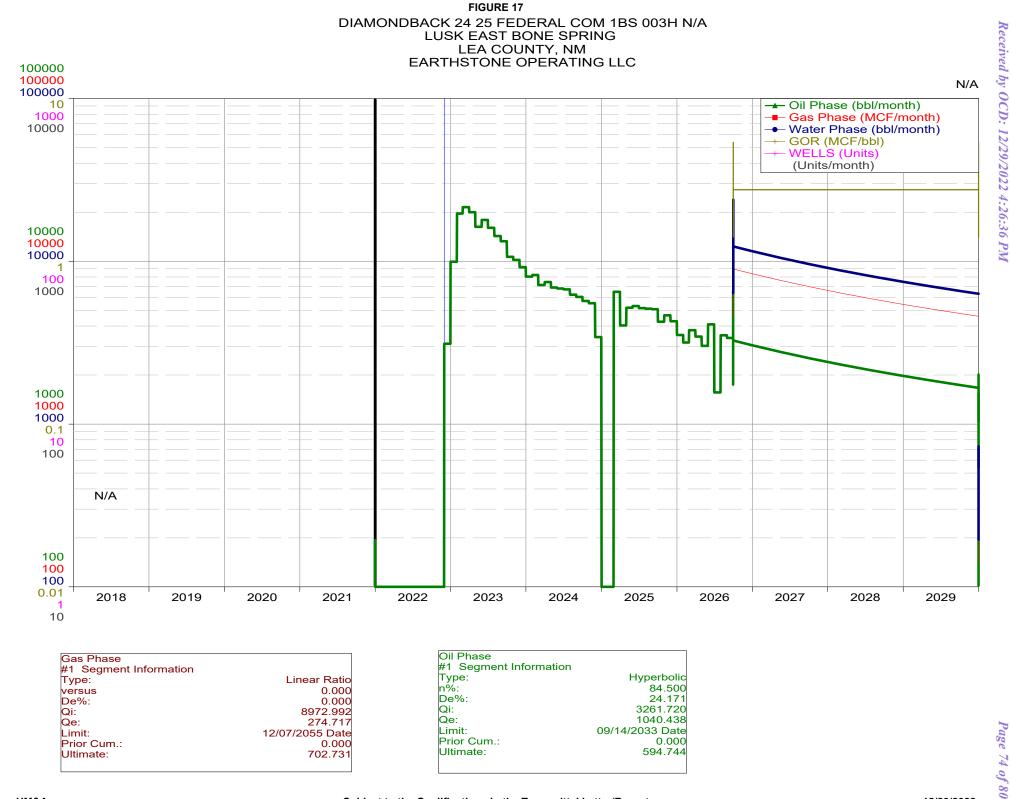

Fraction 0.750000 -1,606.601 20.00 1,964.971 90.00 -1,828.649 Initial Net Gas Fraction 0.750000 Final Net Gas Fraction 0.750000 25.00 1,423.078 100.00

Report generated by OGRE Systems, Inc.



Page 58 of 80



Page 59 of 80



Page 60 of 80



12/29/2022





Subject to the Qualifications in the Transmittal Letter/Report

Page 63 of 80







Page 66 of 80



Subject to the Qualifications in the Transmittal Letter/Report

12/29/2022

Page 67 of 80

Received by OCD: 12/29/2022 4:26:36 PM

HM&A



Page 68 of 80



Subject to the Qualifications in the Transmittal Letter/Report

12/29/2022

Page 69 of 80



Page 70 of 80





Subject to the Qualifications in the Transmittal Letter/Report

12/29/2022



Subject to the Qualifications in the Transmittal Letter/Report

Page 73 of 80 12/29/2022









Page 77 of 80



Subject to the Qualifications in the Transmittal Letter/Report



HM&A

Page 79 of 80

## **FIGURE 22** RAM 2 11 2BS FEDERAL COM 010H N/A **BUFFALO SOUTHEAST BONE SPRING**

District I 1625 N. French Dr., Hobbs, NM 88240 Phone:(575) 393-6161 Fax:(575) 393-0720 District II

811 S. First St., Artesia, NM 88210 Phone:(575) 748-1283 Fax:(575) 748-9720

District III 1000 Rio Brazos Rd., Aztec, NM 87410

Phone:(505) 334-6178 Fax:(505) 334-6170

District IV 1220 S. St Francis Dr., Santa Fe, NM 87505 Phone: (505) 476-3470 Fax: (505) 476-3462

## **State of New Mexico Energy, Minerals and Natural Resources Oil Conservation Division** 1220 S. St Francis Dr. Santa Fe, NM 87505

QUESTIONS

| Operator:             | OGRID:                                   |
|-------------------