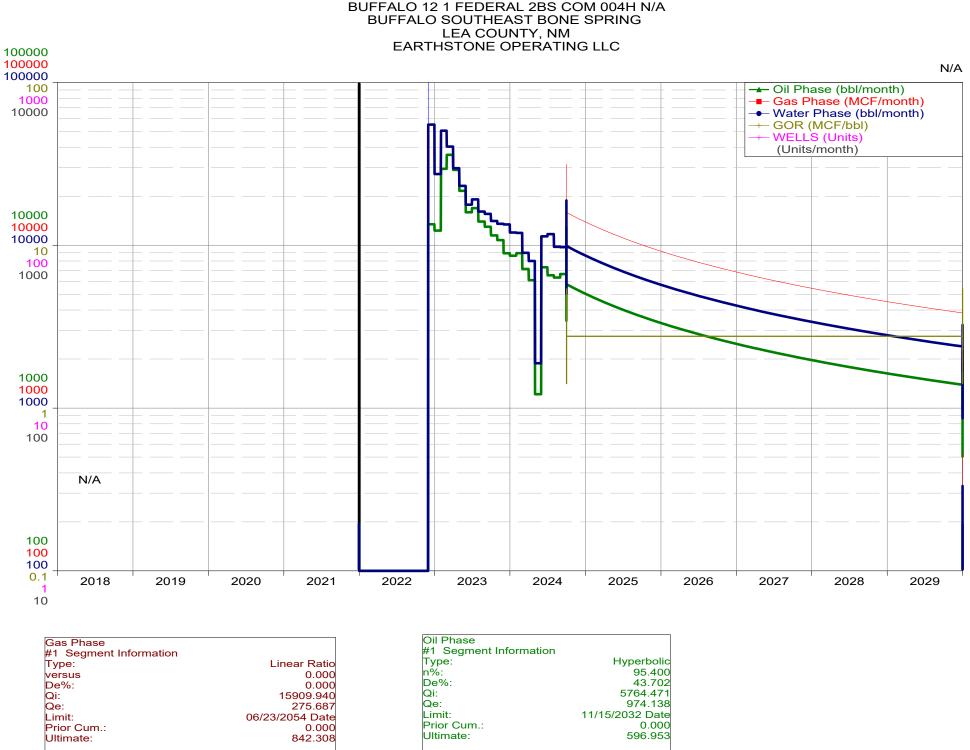

00 2,637.837 70.00 -1,054.037 Initial W.I. Fraction 1.000000 Final W.I. Fraction 1.000000 18.00 2,215.639 80.00 -1,351.477 Initial Net OIL Fraction 0.750000 Final Net OIL Fraction 0.750000 -1,606.601 20.00 1,964.971 90.00 -1,828.649 Initial Net Gas Fraction 0.750000 Final Net Gas Fraction 0.750000 25.00 1,423.078 100.00

Report generated by OGRE Systems, Inc.



Page 58 of 80



Page 59 of 80



Page 60 of 80



12/29/2022





Subject to the Qualifications in the Transmittal Letter/Report

Page 63 of 80







Page 66 of 80



Subject to the Qualifications in the Transmittal Letter/Report

12/29/2022

Page 67 of 80

Received by OCD: 12/29/2022 4:26:36 PM

HM&A



Page 68 of 80



Subject to the Qualifications in the Transmittal Letter/Report

12/29/2022

Page 69 of 80



Page 70 of 80





Subject to the Qualifications in the Transmittal Letter/Report

12/29/2022



Subject to the Qualifications in the Transmittal Letter/Report

Page 73 of 80 12/29/2022









Page 77 of 80



Subject to the Qualifications in the Transmittal Letter/Report



HM&A

Page 79 of 80

## **FIGURE 22** RAM 2 11 2BS FEDERAL COM 010H N/A **BUFFALO SOUTHEAST BONE SPRING**

District I 1625 N. French Dr., Hobbs, NM 88240 Phone:(575) 393-6161 Fax:(575) 393-0720 District II

811 S. First St., Artesia, NM 88210 Phone:(575) 748-1283 Fax:(575) 748-9720

District III 1000 Rio Brazos Rd., Aztec, NM 87410

Phone:(505) 334-6178 Fax:(505) 334-6170

District IV 1220 S. St Francis Dr., Santa Fe, NM 87505 Phone: (505) 476-3470 Fax: (505) 476-3462

## **State of New Mexico Energy, Minerals and Natural Resources O