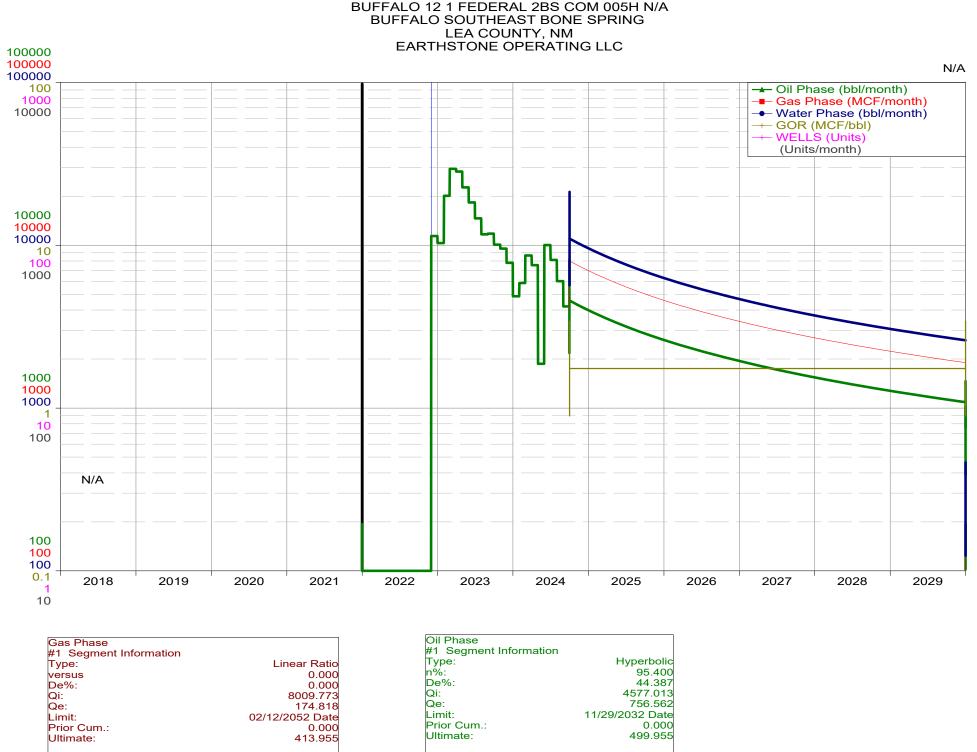

on 1.000000 18.00 2,215.639 80.00 -1,351.477 Initial Net OIL Fraction 0.750000 Final Net OIL Fraction 0.750000 -1,606.601 20.00 1,964.971 90.00 -1,828.649 Initial Net Gas Fraction 0.750000 Final Net Gas Fraction 0.750000 25.00 1,423.078 100.00

Report generated by OGRE Systems, Inc.



Page 58 of 80



Page 59 of 80



Page 60 of 80



12/29/2022





Subject to the Qualifications in the Transmittal Letter/Report

Page 63 of 80







Page 66 of 80



Subject to the Qualifications in the Transmittal Letter/Report

12/29/2022

Page 67 of 80

Received by OCD: 12/29/2022 4:26:36 PM

HM&A



Page 68 of 80



Subject to the Qualifications in the Transmittal Letter/Report

12/29/2022

Page 69 of 80



Page 70 of 80





Subject to the Qualifications in the Transmittal Letter/Report

12/29/2022



Subject to the Qualifications in the Transmittal Letter/Report

Page 73 of 80 12/29/2022









Page 77 of 80



Subject to the Qualifications in the Transmittal Letter/Report



HM&A

Page 79 of 80

## **FIGURE 22** RAM 2 11 2BS FEDERAL COM 010H N/A **BUFFALO SOUTHEAST BONE SPRING**

District I 1625 N. French Dr., Hobbs, NM 88240 Phone:(575) 393-6161 Fax:(575) 393-0720 District II

811 S. First St., Artesia, NM 88210 Phone:(575) 748-1283 Fax:(575) 748-9720

District III 1000 Rio Brazos Rd., Aztec, NM 87410

Phone:(505) 334-6178 Fax:(505) 334-6170

District IV 1220 S. St Francis Dr., Santa Fe, NM 87505 Phone: (505) 476-3470 Fax: (505) 476-3462

## **State of New Mexico Energy, Minerals and Natural Resources Oil Conservation Division** 1220 S. St Francis Dr. Santa Fe, NM 87505

QUESTION