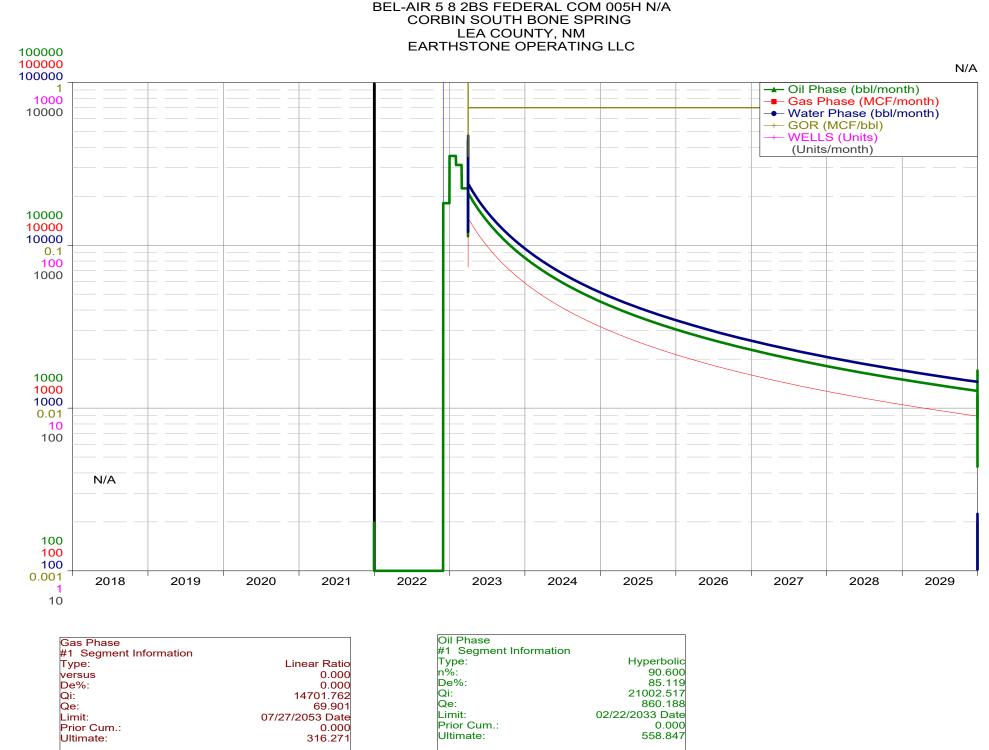

3. The proposed modifications to the 1989 model form joint operating agreement are objectionable. The 100%/300% non-consent penalty lacks support in the evidence. Earthstone's publicly-available information about its assets in the Bone Spring formation, including these proposed wells, state that this acreage is "significantly de-risked" and "highly economic and oil-rich," with the "Highest valued inventory . . . concentrated in the Northern Lea County acreage." Jalapeño agrees with Earthstone that acreage for these proposed Units is de-risked, oil rich and high value. Earthstone's applications propose four 2-mile lateral wells. Earthstone currently has 11 2-mile lateral wells in the direct vicinity of the proposed Bel-Air wells, all of which are successful and profitable. This 100% success rate of Earthstone's wells supports a 0% risk penalty, rather than the 200% risk penalty for which Earthstone requests that the Division issue in its force pooling order. Jalapeño's petroleum engineering expert, Cathy Norwood, P.E., will present

testimony that her modeling of the wells, using Earthstone's higher \$10.3 million cost, establishes that they will all payout and turn a profit. This also establishes that the proper risk penalty for a compulsory pooling order from the Division in these matters should be 0%.