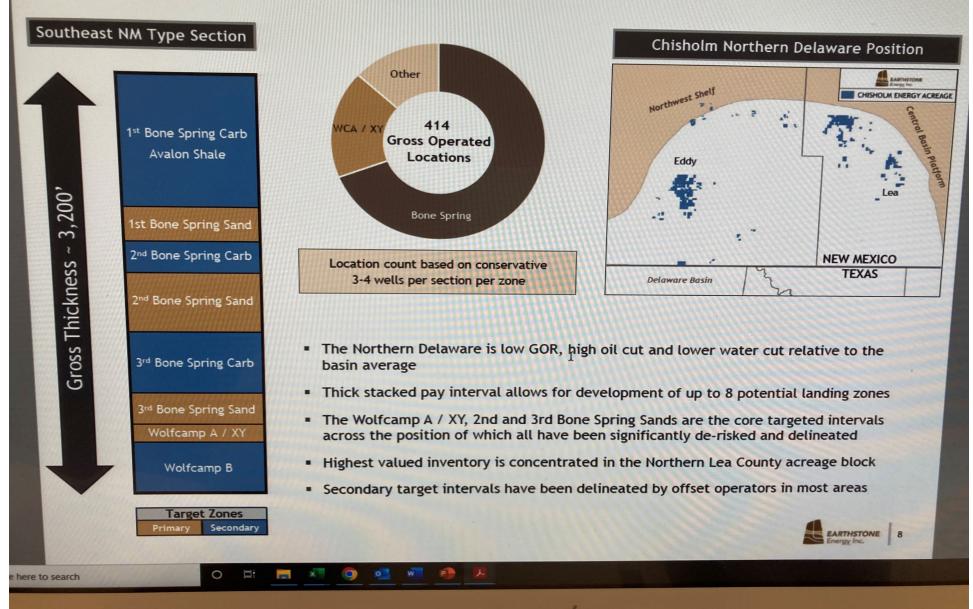

3. The proposed modifications to the 1989 model form joint operating agreement are objectionable. The 100%/300% non-consent penalty lacks support in the evidence. Earthstone's publicly-available information about its assets in the Bone Spring formation, including these proposed wells, state that this acreage is "significantly de-risked" and "highly economic and oil-rich," with the "Highest valued inventory . . . concentrated in the Northern Lea County acreage." Jalapeño agrees with Earthstone that acreage for these proposed Units is de-risked, oil rich and high value. Earthstone's applications propose four 2-mile lateral wells. Earthstone currently has 11 2-mile lateral wells in the direct vicinity of the proposed Bel-Air wells, all of which are successful and profitable. This 100% success rate of Earthstone's wells supports a 0% risk penalty, rather than the 200% risk penalty for which Earthstone requests that the Division issue in its force pooling order. Jalapeño's petroleum engineering expert, Cathy Norwood, P.E., will present