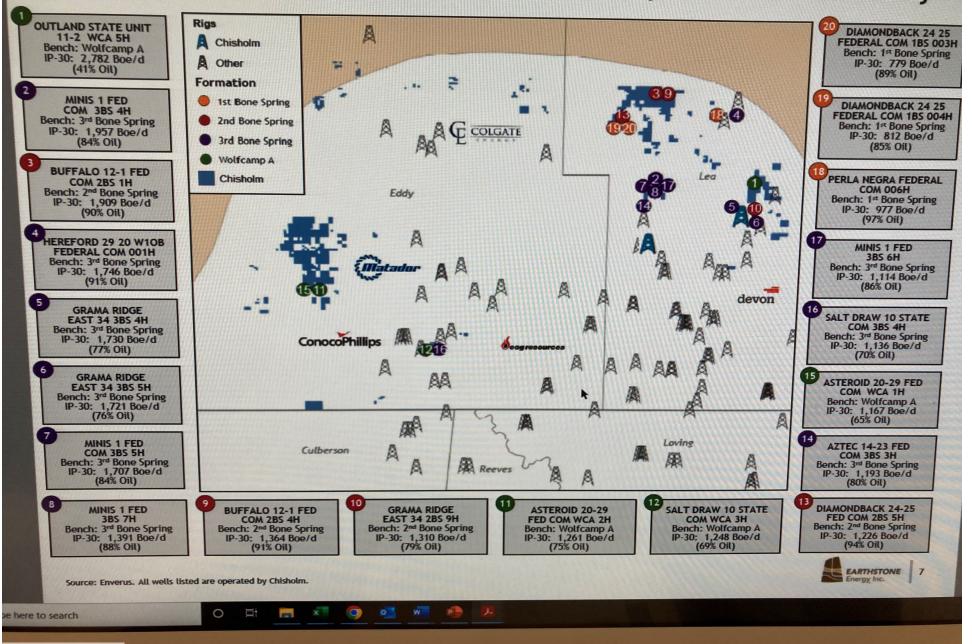

3. The proposed modifications to the 1989 model form joint operating agreement are objectionable. The 100%/300% non-consent penalty lacks support in the evidence. Earthstone's publicly-available information about its assets in the Bone Spring formation, including these proposed wells, state that this acreage is "significantly de-risked" and "highly economic and oil-rich," with the "Highest valued inventory . . . concentrated in the Northern Lea County acreage." Jalapeño agrees with Earthstone that acreage for these proposed Units is de-risked, oil rich and high value. Earthstone's applications propose four 2-mile lateral wells. Earthstone currently has 11 2-mile lateral wells in the direct vicinity of the proposed Bel-Air wells, all of which are successful and profitable. This 100% success rate of Earthstone's wells supports a 0% risk penalty, rather than the 200% risk penalty for which Earthstone requests that the Division issue in its force pooling order. Jalapeño's petroleum engineering expert, Cathy Norwood, P.E., will present