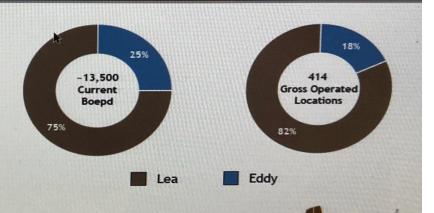

3. The proposed modifications to the 1989 model form joint operating agreement are objectionable. The 100%/300% non-consent penalty lacks support in the evidence. Earthstone's publicly-available information about its assets in the Bone Spring formation, including these proposed wells, state that this acreage is "significantly de-risked" and "highly economic and oil-rich," with the "Highest valued inventory . . . concentrated in the Northern Lea County acreage." Jalapeño agrees with Earthstone that acreage for these proposed Units is de-risked, oil rich and high value. Earthstone's applications propose four 2-mile lateral wells. Earthstone currently has 11 2-mile lateral wells in the direct vicinity of the proposed Bel-Air wells, all of which are successful and profitable. This 100% success rate of Earthstone's wells supports a 0% risk penalty, rather than the 200% risk penalty for which Earthstone requests that the Division issue in its force pooling order. Jalapeño's petroleum engineering expert, Cathy Norwood, P.E., will present