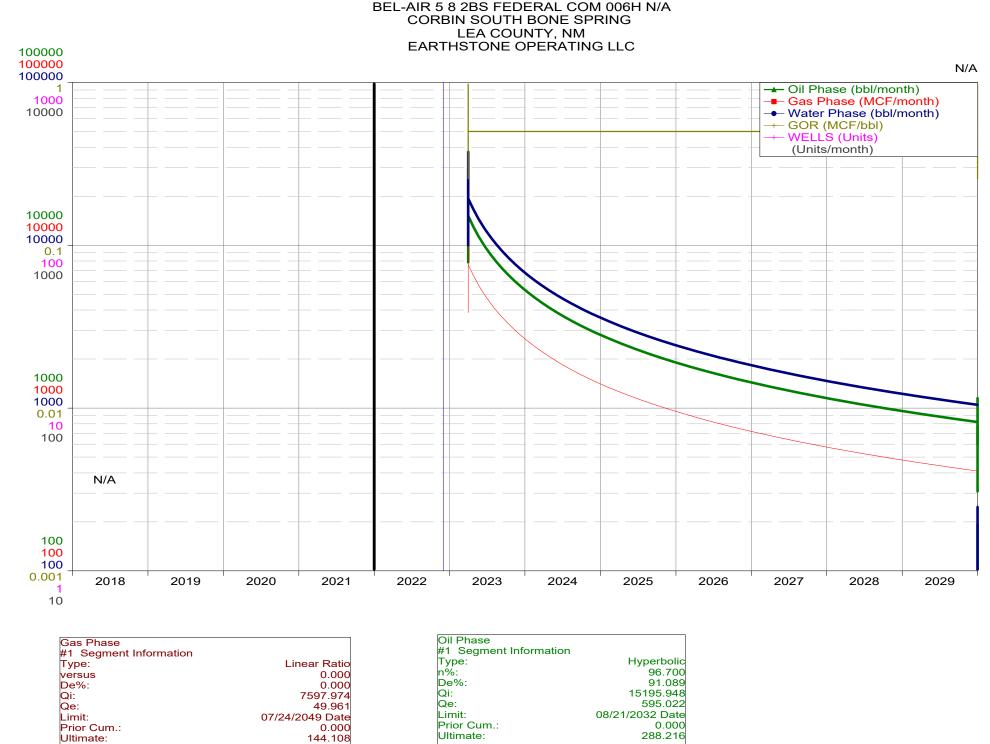

3. The proposed modifications to the 1989 model form joint operating agreement are objectionable. The 100%/300% non-consent penalty lacks support in the evidence. Earthstone's publicly-available information about its assets in the Bone Spring formation, including these proposed wells, state that this acreage is "significantly de-risked" and "highly economic and oil-rich," with the "Highest valued inventory . . . concentrated in the Northern Lea County acreage." Jalapeño agrees with Earthstone that acreage for these proposed Units is de-risked, oil rich and high value. Earthstone's applications propose four 2-mile lateral wells. Earthstone currently has 11 2-mile lateral wells in the direct vicinity of the proposed Bel-Air wells, all of which are successful and profitable. This 100% success rate of Earthstone's wells supports a 0% risk penalty, rather than the 200% risk penalty for which Earthstone requests that the Division issue in its force pooling order. Jalapeño's petroleum engineering expert, Cathy Norwood, P.E., will present

testimony that her modeling of the wells, using Earthstone's higher \$10.3 million cost, establishes that they will all payout and turn a profit. This also establishes that the proper risk penalty for a compulsory pooling order from the Division in these matters should be 0%.