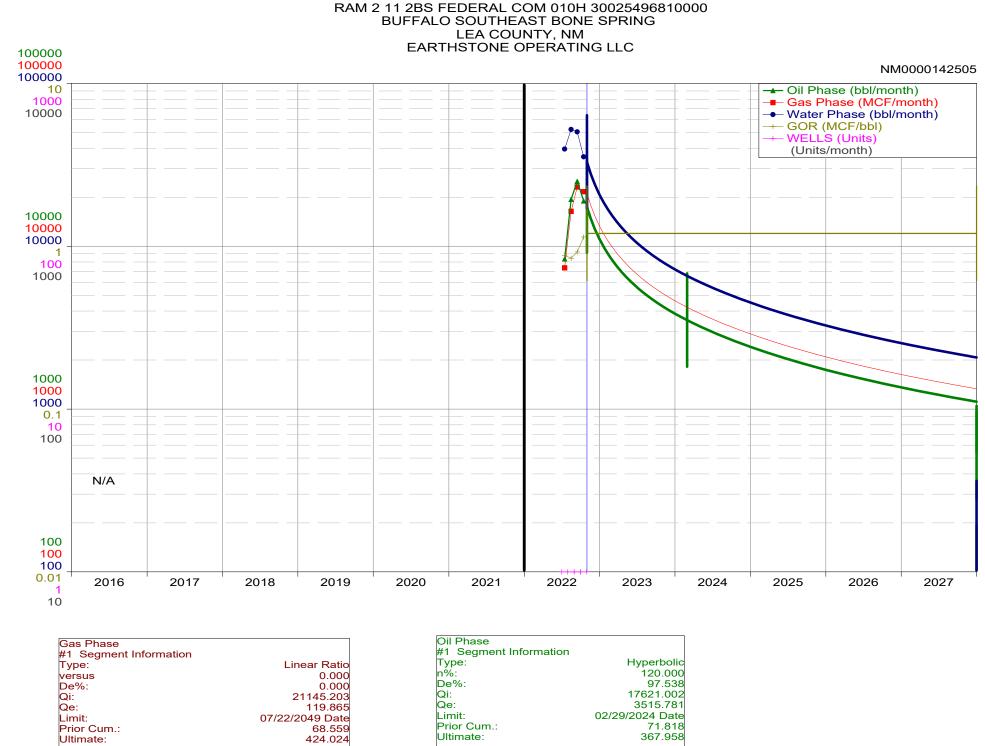

3. The proposed modifications to the 1989 model form joint operating agreement are objectionable. The 100%/300% non-consent penalty lacks support in the evidence. Earthstone's publicly-available information about its assets in the Bone Spring formation, including these proposed wells, state that this acreage is "significantly de-risked" and "highly economic and oil-rich," with the "Highest valued inventory . . . concentrated in the Northern Lea County acreage." Jalapeño agrees with Earthstone that acreage for these proposed Units is de-risked, oil rich and high value. Earthstone's applications propose four 2-mile lateral wells. Earthstone currently has 11 2-mile lateral wells in the direct vicinity of the proposed Bel-Air wells, all of which are successful and profitable. This 100% success rate of Earthstone's wells supports a 0% risk penalty, rather than the 200% risk penalty for which Earthstone requests that the Division issue in its force pooling order. Jalapeño's petroleum engineering expert, Cathy Norwood, P.E., will present

testimony that her modeling of the wells, using Earthstone's higher \$10.3 million cost, establishes that they will all payout and turn a profit. This also establishes that the proper risk penalty for a compulsory pooling order from the Division in these matters should be 0%.