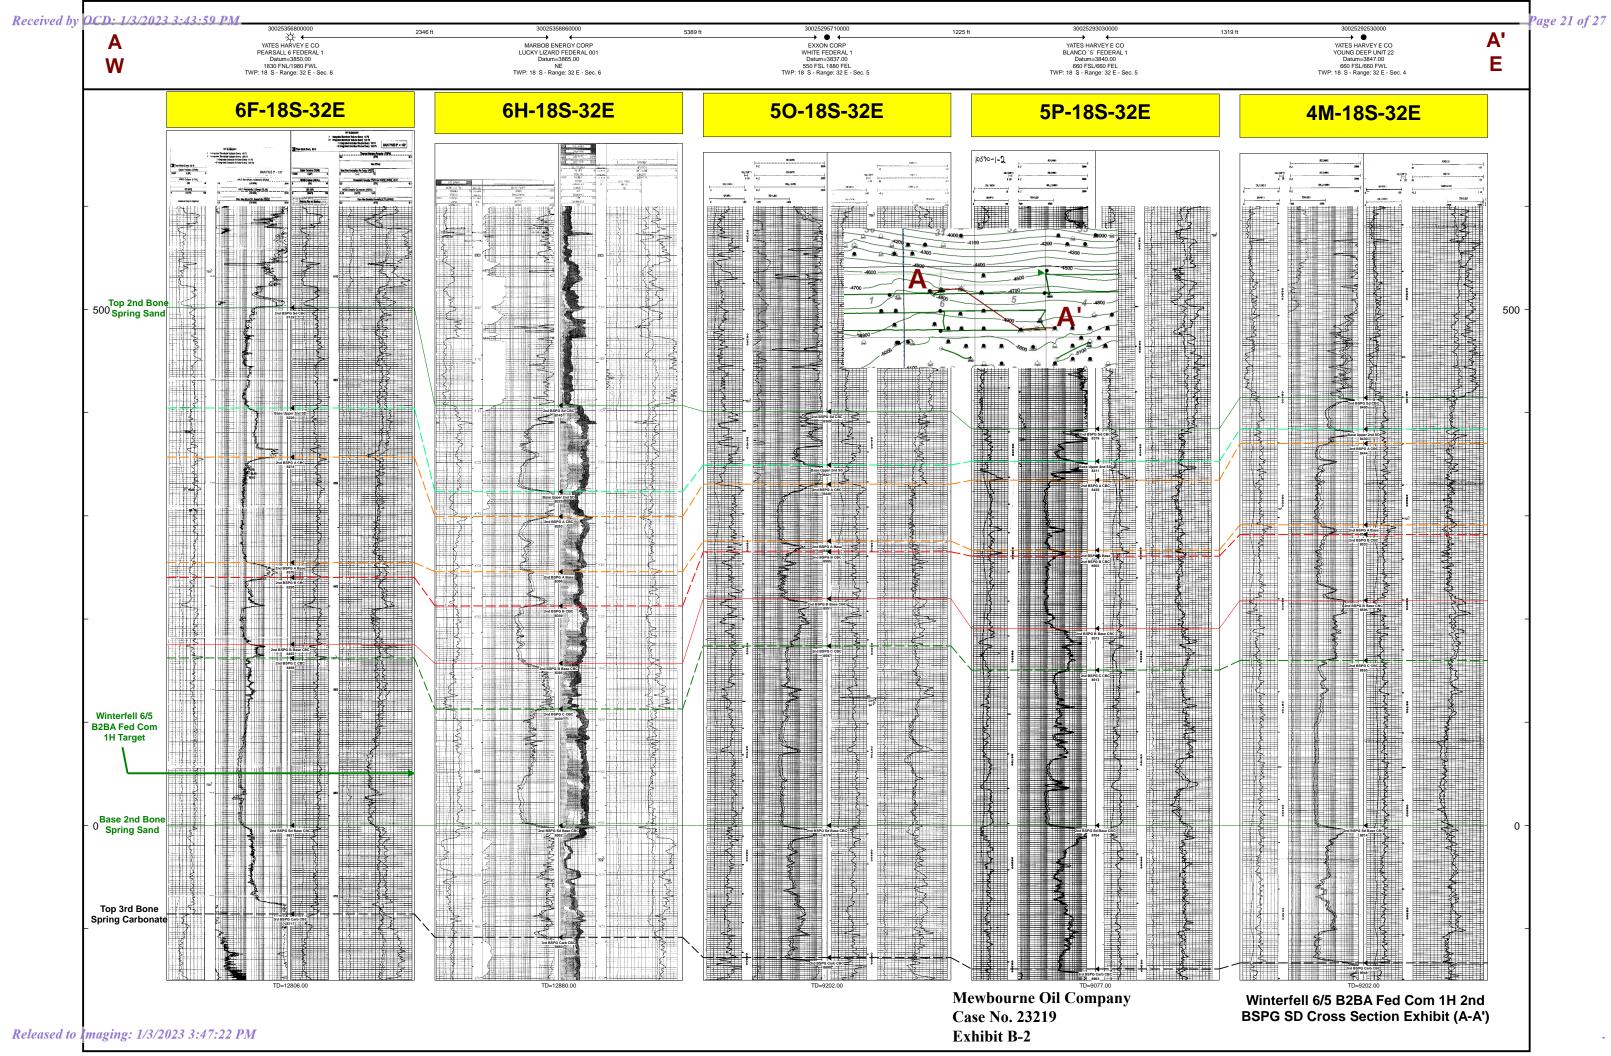

| Received by OCD: 1/3/2023 3:43:59 PM                    | Page 4 of 27                                       |
|---------------------------------------------------------|----------------------------------------------------|
| General Location Map (including basin)                  | N/A                                                |
| Well Bore Location Map                                  | N/A                                                |
| Structure Contour Map - Subsea Depth                    | Exhibit B-1                                        |
| Cross Section Location Map (including wells)            | Exhibit B-2                                        |
| Cross Section (including Landing Zone)                  | Exhibit B-2                                        |
| Additional Information                                  |                                                    |
| Special Provisions/Stipulations                         | N/A                                                |
| CERTIFICATION: I hereby certify that the information pr | ovided in this checklist is complete and accurate. |
| Printed Name (Attorney or Party Representative):        | Dana S. Hardy                                      |
| Signed Name (Attorney or Party Representative):         | /s/ Dana S. Hardy                                  |
|                                                         | . /- /                                             |