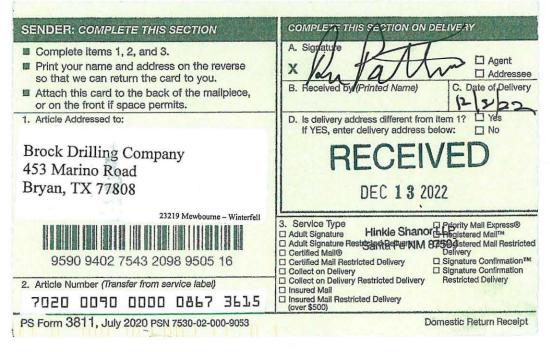

#### N/2NE/4 of Section 6 & N/2N/2 of Section 5

**Bone Spring Formation:** 

Owner % of Leasehold Interest

Mewbourne Oil Company, et al. 66.641713%

\*Brock Drilling Company 33.358287%

453 Marino Road Bryan, TX 77808

#### Via Certified Mail

Brock Drilling Company 453 Marino Road Bryan, TX 77808

Re: Winterfell 6/5 B2BA Fed Com #1H 1730' FNL & 2610' FWL (Section 6) 500' FNL & 100' FEL (Section 5)

> Section 1, T18S, R31E, Eddy County, New Mexico Sections 5&6, T18S, R32E, Lea County, New Mexico