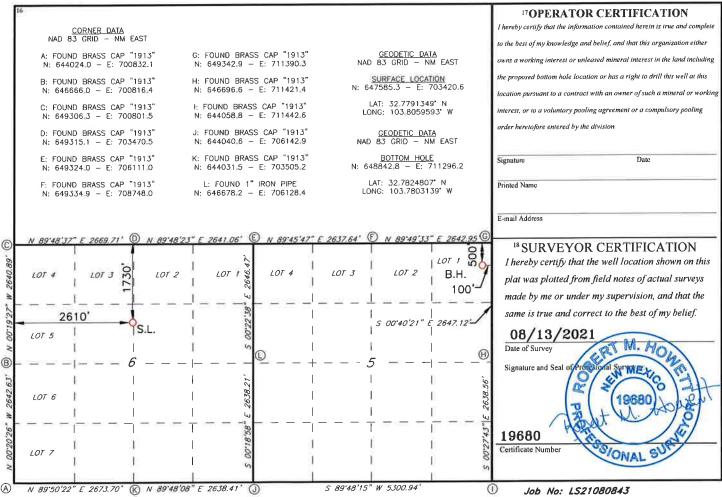

#### WELL LOCATION AND ACREAGE DEDICATION PLAT

| l API Number                   |                                                                  |                                                     |               | <sup>2</sup> Pool Code<br>65350 |               |                   |               |                    |         |        |
|--------------------------------|------------------------------------------------------------------|-----------------------------------------------------|---------------|---------------------------------|---------------|-------------------|---------------|--------------------|---------|--------|
| <sup>4</sup> Property Co       | 4Property Code SProperty Name WINTERFELL 6/5 B2BA FED COM #1H 1H |                                                     |               |                                 |               | Well Number<br>1H |               |                    |         |        |
| 70GRID 1<br>14744              |                                                                  | **Operator Name  **MEWBOURNE OIL COMPANY**  **3834* |               |                                 |               |                   |               |                    |         |        |
| <sup>10</sup> Surface Location |                                                                  |                                                     |               |                                 |               |                   |               |                    |         |        |
| UL or lot no.                  | Section                                                          | Township                                            | Range         | Lot Idn                         | Feet from the | North/South line  | Feet From the | East/We            | st line | County |
| F                              | 6                                                                | 18S                                                 | 32E           |                                 | 1730          | NORTH             | 2610          | WES                | ST      | LEA    |
|                                |                                                                  |                                                     | п             | Bottom H                        | ole Location  | If Different Fro  | om Surface    |                    |         |        |
| UL or lot no.                  | Section                                                          | Township                                            | Range         | Lot ldn                         | Feet from the | North/South line  | Feet from the | East/West line Cou |         | County |
| 1                              | 5                                                                | 18S                                                 | 32E           |                                 | 500           | NORTH             | 100           | EAST LEA           |         | LEA    |
| 12 Dedicated Acres             | 13 Joint                                                         | or Infill 14 (                                      | Consolidation | Code 15 (                       | Order No.     |                   |               |                    |         |        |
| 240.45                         |                                                                  |                                                     |               |                                 |               |                   |               |                    |         |        |

No allowable will be assigned to this completion until all interest have been consolidated or a non-standard unit has been approved by the division.

Mewbourne Oil Company Case No. 23219 Exhibit A-2