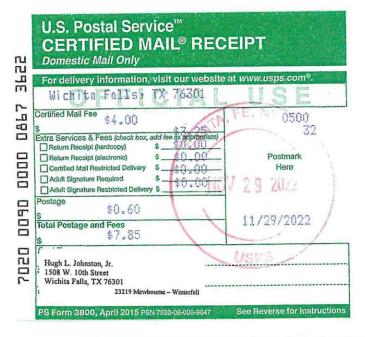

\*Hugh L Johnson, Jr.
1508 W. 10th Street 0.000000%

Wichita Falls, TX 76301

TOTAL 100.000000%

Total Interest Being Pooled: 33.358287%

#### Via Certified Mail

Brock Drilling Company 453 Marino Road Bryan, TX 77808

Re: Winterfell 6/5 B2BA Fed Com #1H 1730' FNL & 2610' FWL (Section 6) 500' FNL & 100' FEL (Section 5)

> Section 1, T18S, R31E, Eddy County, New Mexico Sections 5&6, T18S, R32E, Lea County, New Mexico