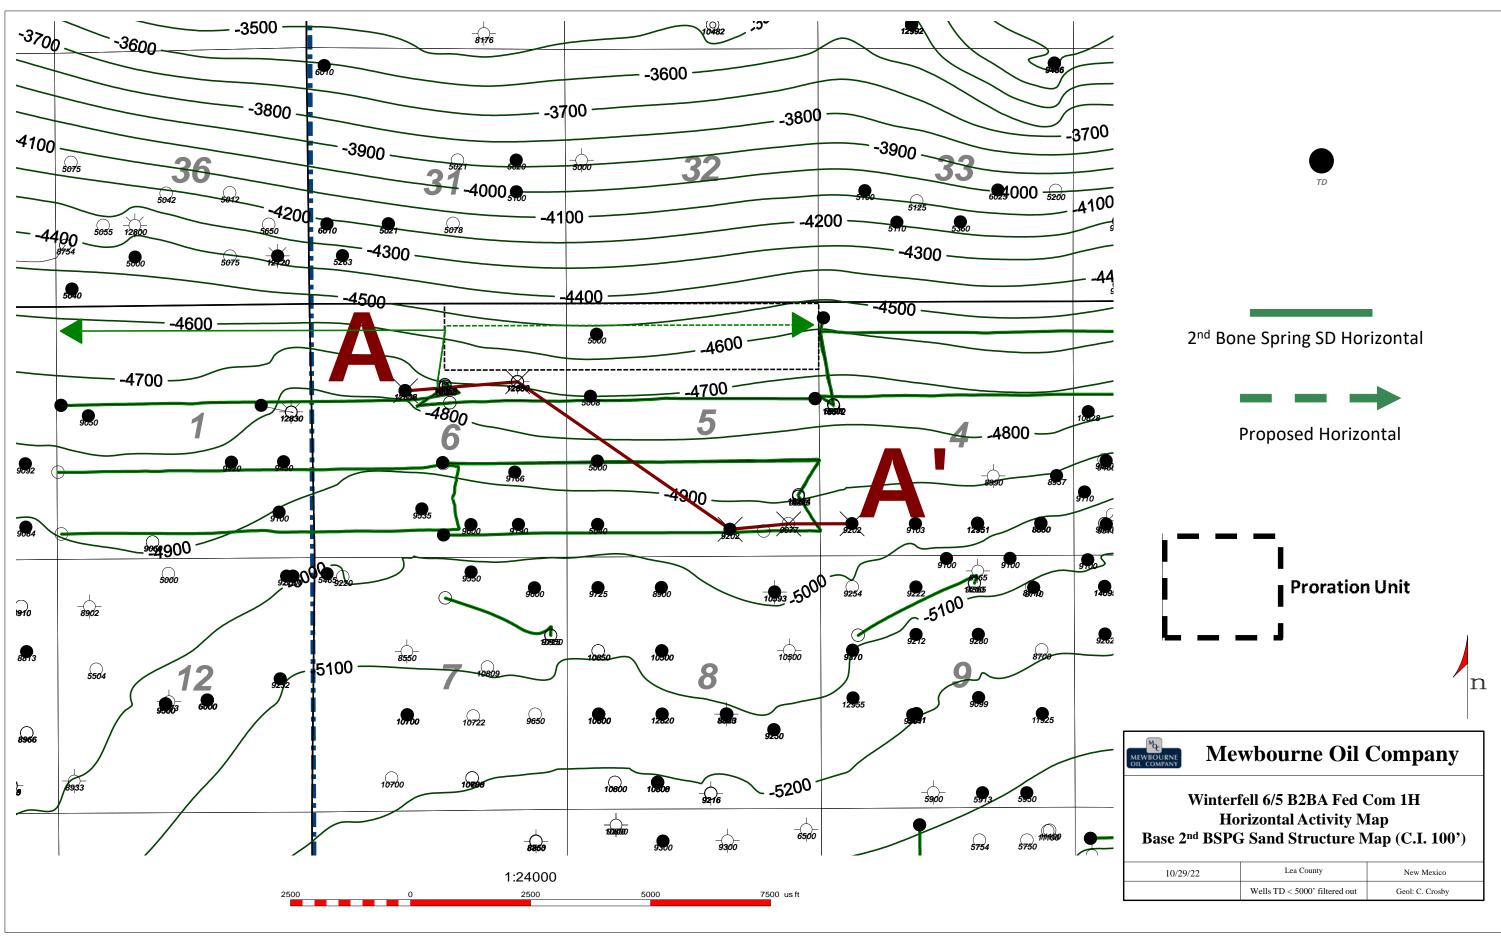

| Received by OCD: 1/3/2023 3:43:59 PM                    | Page 4 of 27                                       |
|---------------------------------------------------------|----------------------------------------------------|
| General Location Map (including basin)                  | N/A                                                |
| Well Bore Location Map                                  | N/A                                                |
| Structure Contour Map - Subsea Depth                    | Exhibit B-1                                        |
| Cross Section Location Map (including wells)            | Exhibit B-2                                        |
| Cross Section (including Landing Zone)                  | Exhibit B-2                                        |
| Additional Information                                  |                                                    |
| Special Provisions/Stipulations                         | N/A                                                |
| CERTIFICATION: I hereby certify that the information pr | ovided in this checklist is complete and accurate. |
| Printed Name (Attorney or Party Representative):        | Dana S. Hardy                                      |
| Signed Name (Attorney or Party Representative):         | /s/ Dana S. Hardy                                  |
|                                                         | . /- /                                             |