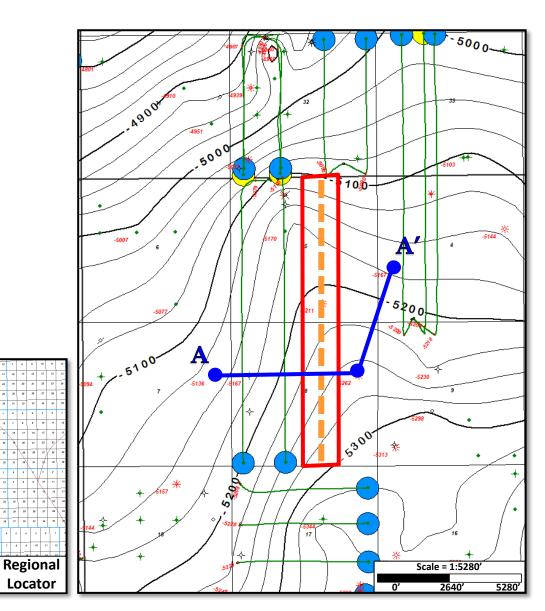

#### SELF-AFFIRMED STATEMENT OF MATT SOLOMON

- 1. I am a Senior Landman with Earthstone Operating, LLC ("Earthstone"). I am over 18 years of age, have personal knowledge of the matters addressed herein, and am competent to provide this Self-Affirmed Statement. I have previously testified before the New Mexico Oil Conservation Division ("Division") and my credentials as an expert in petroleum land matters were accepted and made a matter of record.
- 2. I am familiar with the land matters involved in the above-referenced case. Copies of Earthstone's Application and proposed hearing notice are attached as **Exhibit A-1**.
- 3. None of the parties proposed to be pooled in this case indicated opposition to this matter proceeding by affidavit. Therefore, I do not expect any opposition at hearing.
- 4. Earthstone applies for an order pooling all uncommitted interests in the Bone Spring formation underlying a 321.27-acre, more or less, standard horizontal spacing unit comprised of Lot 2, SW/4 NE/4, and W/2 SE/4 (W/2 E/2 equivalent) of irregular Section 5 and the W/2 E/2 of Section 8, Township 19 South, Range 33 East, Lea County, New Mexico ("Unit").
- 5. The Unit will be dedicated to the following wells ("Wells"), which will be completed in the Corbin; Bone Spring, South Pool (Code 13160) and in the Tonto; Bone Spring Pool (Code 59475).
  - Bel-Air 5-8 Fed 1BS Com 3H well, to be drilled from a surface hole location in the SW/4 SE/4 (Unit O) of Section 32, Township 18 South, Range 33 East to a

bottom hole location in the SW/4 SE/4 (Unit O) of Section 8, Township 19 South, Range 33 East; and

- Bel-Air 5-8 Fed 2BS Com 7H well, to be drilled from a surface hole location in the SW/4 SE/4 (Unit O) of Section 32, Township 18 South, Range 33 East to a bottom hole location in the SW/4 SE/4 (Unit O) of Section 8, Township 19 South, Range 33 East.
- 6. **Exhibit A-2** contains the C-102s for the Wells.
- 7. **Exhibit A-3** contains a plat that identifies ownership by tract in the Unit. This exhibit also includes any applicable lease numbers, a unit recapitulation, and the interests Earthstone seeks to pool highlighted in yellow.
- 8. Earthstone has conducted a diligent search of all county public records including phone directories and computer databases.
- 9. **Exhibit A-4** contains a sample well proposal letter and AFEs sent to the working interest owners for the Wells. The estimated costs reflected on the AFEs are fair and reasonable and comparable to the cost of other wells of similar depth and length drilled in the subject formation in the area.
- 10. In my opinion, Earthstone made a good-faith effort to reach voluntary joinder of uncommitted interests in the Wells as indicated by the chronology of contact described in **Exhibit** A-5.
- 11. Earthstone requests overhead and administrative rates of \$7,500.00 per month while the Wells are being drilled and \$750.00 per month while the Wells are producing. These rates are fair and are comparable to the rates charged by Earthstone and other operators in the vicinity.