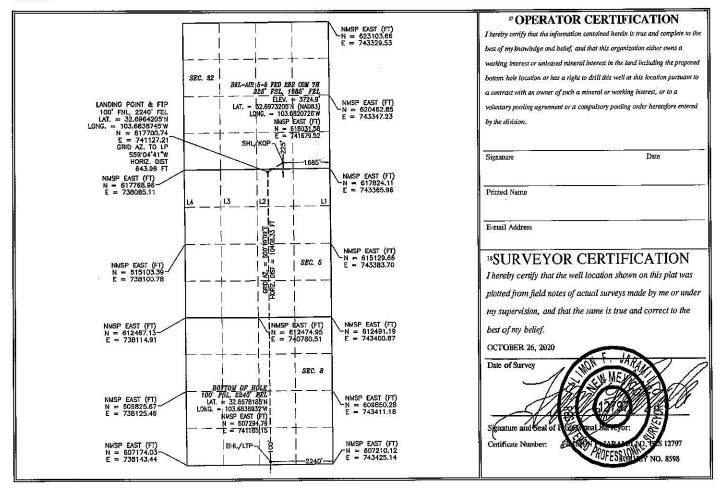

☐ AMENDED REPORT

WELL LOCATION AND ACREAGE DEDICATION PLAT

| <sup>2</sup> Pool Code<br>13160; 59475 | Corbin; Bone Spring, South & |                                                    |
|----------------------------------------|------------------------------|----------------------------------------------------|
|                                        | <sup>6</sup> Well Number     |                                                    |
| BEL-AD                                 | 7H                           |                                                    |
| 3 5500 3 30 5000                       | 8 Operator Name              | <sup>9</sup> Elevation                             |
| CHISHOLM E                             | NERGY OPERATING, LLC         | 3724.9                                             |
| 0 10                                   | Surface Location             |                                                    |
|                                        | BEL-AII CHISHOLM Ei          | <sup>5</sup> Property Name BEL-AIR 5-8 FED 2BS COM |

| UL or lot no. | Section | Township | Range | Lot Idn | Feet from the | North/South line | Feet from the | East/West line | County |
|---------------|---------|----------|-------|---------|---------------|------------------|---------------|----------------|--------|
| o             | 32      | 18 S     | 33 E  |         | 225           | SOUTH            | 1685          | EAST           | LEA    |

| UL or lot no.     | Section<br>8          | Township<br>19 S | Range<br>33 E | Lot Idn | Feet from the 100 | North/South line SOUTH | Feet from the 2240 | East/West line<br>EAST | County<br>LEA |
|-------------------|-----------------------|------------------|---------------|---------|-------------------|------------------------|--------------------|------------------------|---------------|
| 12 Dedicated Acre | s <sup>13</sup> Joint | or Infill 14     | Consolidation | n Code  |                   |                        | 15 Order No.       | 10079 K                |               |
| 321.27            |                       |                  |               |         |                   |                        |                    |                        | -             |

No allowable will be assigned to this completion until all interests have been consolidated or a non-standard unit has been approved by the division.