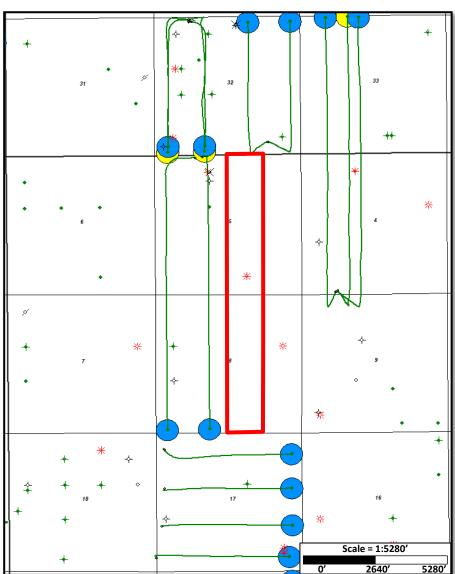

#### SELF-AFFIRMED STATEMENT OF MATT SOLOMON

- 1. I am a Senior Landman with Earthstone Operating, LLC ("Earthstone"). I am over 18 years of age, have personal knowledge of the matters addressed herein, and am competent to provide this Self-Affirmed Statement. I have previously testified before the New Mexico Oil Conservation Division ("Division") and my credentials as an expert in petroleum land matters were accepted and made a matter of record.
- 2. I am familiar with the land matters involved in the above-referenced case. Copies of Earthstone's Application and proposed hearing notice are attached as **Exhibit A-1**.
- 3. None of the parties proposed to be pooled in this case indicated opposition to this matter proceeding by affidavit. Therefore, I do not expect any opposition at hearing.
- 4. Earthstone applies for an order pooling all uncommitted interests in the Bone Spring formation underlying a 321.27-acre, more or less, standard horizontal spacing unit comprised of Lot 2, SW/4 NE/4, and W/2 SE/4 (W/2 E/2 equivalent) of irregular Section 5 and the W/2 E/2 of Section 8, Township 19 South, Range 33 East, Lea County, New Mexico ("Unit").
- 5. The Unit will be dedicated to the following wells ("Wells"), which will be completed in the Corbin; Bone Spring, South Pool (Code 13160) and in the Tonto; Bone Spring Pool (Code 59475).
  - Bel-Air 5-8 Fed 1BS Com 3H well, to be drilled from a surface hole location in the SW/4 SE/4 (Unit O) of Section 32, Township 18 South, Range 33 East to a

bottom hole location in the SW/4 SE/4 (Unit O) of Section 8, Township 19 South, Range 33 East; and

- Bel-Air 5-8 Fed 2BS Com 7H well, to be drilled from a surface hole location in the SW/4 SE/4 (Unit O) of Section 32, Township 18 South, Range 33 East to a bottom hole location in the SW/4 SE/4 (Unit O) of Section 8, Township 19 South, Range 33 East.
- 6. **Exhibit A-2** contains the C-102s for the Wells.
- 7. **Exhibit A-3** contains a plat that identifies ownership by tract in the Unit. This exhibit also includes any applicable lease numbers, a unit recapitulation, and the interests Earthstone seeks to pool highlighted in yellow.
- 8. Earthstone has conducted a diligent search of all county public records including phone directories and computer databases.
- 9. **Exhibit A-4** contains a sample well proposal letter and AFEs sent to the working interest owners for the Wells. The estimated costs reflected on the AFEs are fair and reasonable and comparable to the cost of other wells of similar depth and length drilled in the subject formation in the area.
- 10. In my opinion, Earthstone made a good-faith effort to reach voluntary joinder of uncommitted interests in the Wells as indicated by the chronology of contact described in **Exhibit** A-5.
- 11. Earthstone requests overhead and administrative rates of \$7,500.00 per month while the Wells are being drilled and \$750.00 per month while the Wells are producing. These rates are fair and are comparable to the rates charged by Earthstone and other operators in the vicinity.