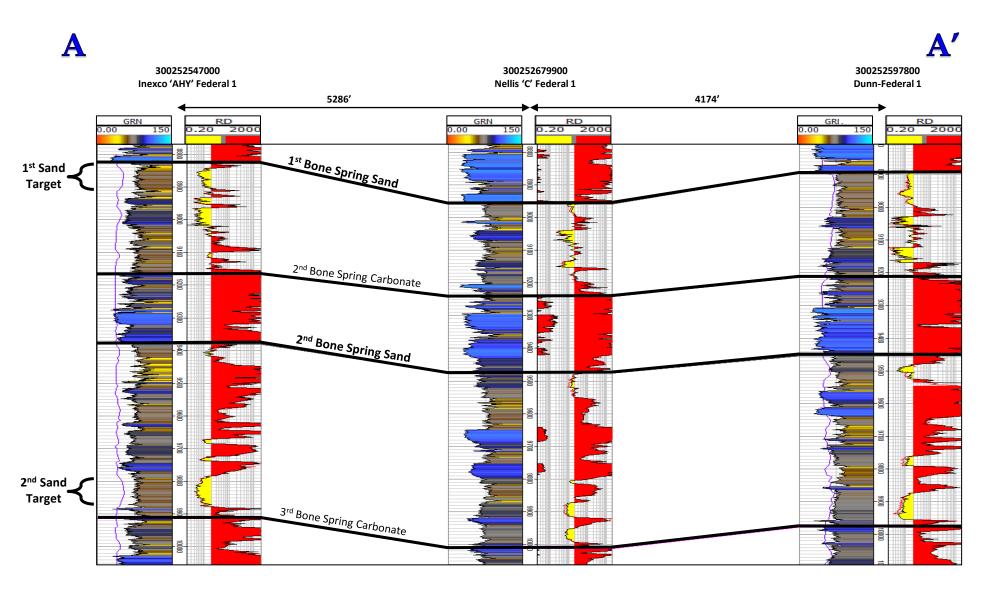

#### SELF-AFFIRMED STATEMENT OF MATT SOLOMON

- 1. I am a Senior Landman with Earthstone Operating, LLC ("Earthstone"). I am over 18 years of age, have personal knowledge of the matters addressed herein, and am competent to provide this Self-Affirmed Statement. I have previously testified before the New Mexico Oil Conservation Division ("Division") and my credentials as an expert in petroleum land matters were accepted and made a matter of record.
- 2. I am familiar with the land matters involved in the above-referenced case. Copies of Earthstone's Application and proposed hearing notice are attached as **Exhibit A-1**.
- 3. None of the parties proposed to be pooled in this case indicated opposition to this matter proceeding by affidavit. Therefore, I do not expect any opposition at hearing.
- 4. Earthstone applies for an order pooling all uncommitted interests in the Bone Spring formation underlying a 321.27-acre, more or less, standard horizontal spacing unit comprised of Lot 2, SW/4 NE/4, and W/2 SE/4 (W/2 E/2 equivalent) of irregular Section 5 and the W/2 E/2 of Section 8, Township 19 South, Range 33 East, Lea County, New Mexico ("Unit").
- 5. The Unit will be dedicated to the following wells ("Wells"), which will be completed in the Corbin; Bone Spring, South Pool (Code 13160) and in the Tonto; Bone Spring Pool (Code 59475).
  - Bel-Air 5-8 Fed 1BS Com 3H well, to be drilled from a surface hole location in the SW/4 SE/4 (Unit O) of Section 32, Township 18 South, Range 33 East to a

bottom hole location in the SW/4 SE/4 (Unit O) of Section 8, Township 19 South, Range 33 East; and

- Bel-Air 5-8 Fed 2BS Com 7H well, to be drilled from a surface hole location in the SW/4 SE/4 (Unit O) of Section 32, Township 18 South, Range 33 East to a bottom hole location in the SW/4 SE/4 (Unit O) of Section 8, Township 19 South, Range 33 East.
- 6. **Exhibit A-2** contains the C-102s for the Wells.
- 7. **Exhibit A-3** contains a plat that identifies ownership by tract in the Unit. This exhibit also includes any applicable lease numbers, a unit recapitulation, and the interests Earthstone seeks to pool highlighted in yellow.
- 8. Earthstone has conducted a diligent search of all county public records including phone directories and computer databases.
- 9. **Exhibit A-4** contains a sample well proposal letter and AFEs sent to the working interest owners for the Wells. The estimated costs reflected on the AFEs are fair and reasonable and comparable to the cost of other wells of similar depth and length drilled in the subject formation in the area.
- 10. In my opinion, Earthstone made a good-faith effort to reach voluntary joinder of uncommitted interests in the Wells as indicated by the chronology of contact described in **Exhibit** A-5.
- 11. Earthstone requests overhead and administrative rates of \$7,500.00 per month while the Wells are being drilled and \$750.00 per month while the Wells are producing. These rates are fair and are comparable to the rates charged by Earthstone and other operators in the vicinity.