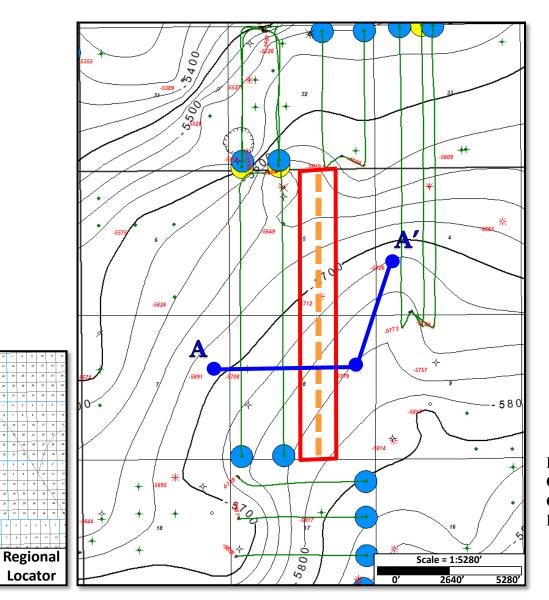

#### SELF-AFFIRMED STATEMENT OF MATT SOLOMON

- 1. I am a Senior Landman with Earthstone Operating, LLC ("Earthstone"). I am over 18 years of age, have personal knowledge of the matters addressed herein, and am competent to provide this Self-Affirmed Statement. I have previously testified before the New Mexico Oil Conservation Division ("Division") and my credentials as an expert in petroleum land matters were accepted and made a matter of record.
- 2. I am familiar with the land matters involved in the above-referenced case. Copies of Earthstone's Application and proposed hearing notice are attached as **Exhibit A-1**.
- 3. None of the parties proposed to be pooled in this case indicated opposition to this matter proceeding by affidavit. Therefore, I do not expect any opposition at hearing.
- 4. Earthstone applies for an order pooling all uncommitted interests in the Bone Spring formation underlying a 321.27-acre, more or less, standard horizontal spacing unit comprised of Lot 2, SW/4 NE/4, and W/2 SE/4 (W/2 E/2 equivalent) of irregular Section 5 and the W/2 E/2 of Section 8, Township 19 South, Range 33 East, Lea County, New Mexico ("Unit").
- 5. The Unit will be dedicated to the following wells ("Wells"), which will be completed in the Corbin; Bone Spring, South Pool (Code 13160) and in the Tonto; Bone Spring Pool (Code 59475).
  - Bel-Air 5-8 Fed 1BS Com 3H well, to be drilled from a surface hole location in the SW/4 SE/4 (Unit O) of Section 32, Township 18 South, Range 33 East to a

bottom hole location in the SW/4 SE/4 (Unit O) of Section 8, Township 19 South, Range 33 East; and

- Bel-Air 5-8 Fed 2BS Com 7H well, to be drilled from a surface hole location in the SW/4 SE/4 (Unit O) of Section 32, Township 18 South, Range 33 East to a bottom hole location in the SW/4 SE/4 (Unit O) of Section 8, Township 19 South, Range 33 East.
- 6. **Exhibit A-2** contains the C-102s for the Wells.
- 7. **Exhibit A-3** contains a plat that identifies ownership by tract in the Unit. This exhibit also includes any applicable lease numbers, a unit recapitulation, and the interests Earthstone seeks to pool highlighted in yellow.
- 8. Earthstone has conducted a diligent search of all county public records including phone directories and computer databases.
- 9. **Exhibit A-4** contains a sample well proposal letter and AFEs sent to the working interest owners for the Wells. The estimated costs reflected on the AFEs are fair and reasonable and comparable to the cost of other wells of similar depth and length drilled in the subject formation in the area.
- 10. In my opinion, Earthstone made a good-faith effort to reach voluntary joinder of uncommitted interests in the Wells as indicated by the chronology of contact described in **Exhibit** A-5.
- 11. Earthstone requests overhead and administrative rates of \$7,500.00 per month while the Wells are being drilled and \$750.00 per month while the Wells are producing. These rates are fair and are comparable to the rates charged by Earthstone and other operators in the vicinity.