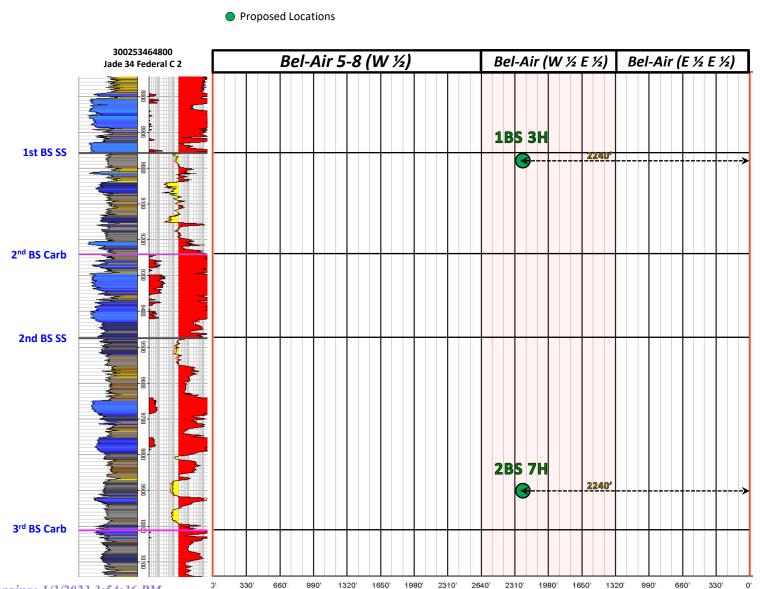

#### SELF-AFFIRMED STATEMENT OF MATT SOLOMON

- 1. I am a Senior Landman with Earthstone Operating, LLC ("Earthstone"). I am over 18 years of age, have personal knowledge of the matters addressed herein, and am competent to provide this Self-Affirmed Statement. I have previously testified before the New Mexico Oil Conservation Division ("Division") and my credentials as an expert in petroleum land matters were accepted and made a matter of record.
- 2. I am familiar with the land matters involved in the above-referenced case. Copies of Earthstone's Application and proposed hearing notice are attached as **Exhibit A-1**.
- 3. None of the parties proposed to be pooled in this case indicated opposition to this matter proceeding by affidavit. Therefore, I do not expect any opposition at hearing.
- 4. Earthstone applies for an order pooling all uncommitted interests in the Bone Spring formation underlying a 321.27-acre, more or less, standard horizontal spacing unit comprised of Lot 2, SW/4 NE/4, and W/2 SE/4 (W/2 E/2 equivalent) of irregular Section 5 and the W/2 E/2 of Section 8, Township 19 South, Range 33 East, Lea County, New Mexico ("Unit").
- 5. The Unit will be dedicated to the following wells ("Wells"), which will be completed in the Corbin; Bone Spring, South Pool (Code 13160) and in the Tonto; Bone Spring Pool (Code 59475).
  - Bel-Air 5-8 Fed 1BS Com 3H well, to be drilled from a surface hole location in the SW/4 SE/4 (Unit O) of Section 32, Township 18 South, Range 33 East to a

bottom hole location in the SW/4 SE/4 (Unit O) of Section 8, Township 19 South, Range 33 East; and

- Bel-Air 5-8 Fed 2BS Com 7H well, to be drilled from a surface hole location in the SW/4 SE/4 (Unit O) of Section 32, Township 18 South, Range 33 East to a bottom hole location in the SW/4 SE/4 (Unit O) of Section 8, Township 19 South, Range 33 East.
- 6. **Exhibit A-2** contains the C-102s for the Wells.
- 7. **Exhibit A-3** contains a plat that identifies ownership by tract in the Unit. This exhibit also includes any applicable lease numbers, a unit recapitulation, and the interests Earthstone seeks to pool highlighted in yellow.
- 8. Earthstone has conducted a diligent search of all county public records including phone directories and computer databases.
- 9. **Exhibit A-4** contains a sample well proposal letter and AFEs sent to the working interest owners for the Wells. The estimated costs reflected on the AFEs are fair and reasonable and comparable to the cost of other wells of similar depth and length drilled in the subject formation in the area.
- 10. In my opinion, Earthstone made a good-faith effort to reach voluntary joinder of uncommitted interests in the Wells as indicated by the chronology of contact described in **Exhibit** A-5.
- 11. Earthstone requests overhead and administrative rates of \$7,500.00 per month while the Wells are being drilled and \$750.00 per month while the Wells are producing. These rates are fair and are comparable to the rates charged by Earthstone and other operators in the vicinity.

- 1. Applicant is a working interest owner in the Unit and has the right to drill wells thereon.
  - 2. The Unit will be dedicated to the following wells ("Wells")
    - a. The **Bel-Air 5-8 Fed 1BS Com 3H** well, to be drilled from a surface hole location in the SW/4 SE/4 (Unit O) of Section 32, Township 18 South, Range 33 East to a bottom hole location in the SW/4 SE/4 (Unit O) of Section 8, Township 19 South, Range 33 East; and
    - b. The **Bel-Air 5-8 Fed 2BS Com 7H** well, to be drilled from a surface hole location in the SW/4 SE/4 (Unit O) of Section 32, Township 18 South, Range 33 East to a bottom hole location in the SW/4 SE/4 (Unit O) of Section 8, Township 19 South, Range 33 East.
  - 3. The completed intervals of the Wells will be orthodox.

In connection with the above:

- Bel-Air 5-8 Fed 1BS Com 3H: to be drilled from a proposed surface hole location of 125' FSL & 1685' FEL of Section 32-18S-R33E to a proposed bottom hole location of 100' FSL & 2240' FEL of Section 8-19S-33E with an expected TVD of 8,902'.
- Bel-Air 5-8 Fed 2BS Com 7H: to be drilled from a proposed surface hole location of 225' FSL & 1685' FEL of 32-18S-33E to a proposed bottom hole location of 100' FSL & 2240' FEL of Section 8-19S-33E with an expected TVD of 9,827'.