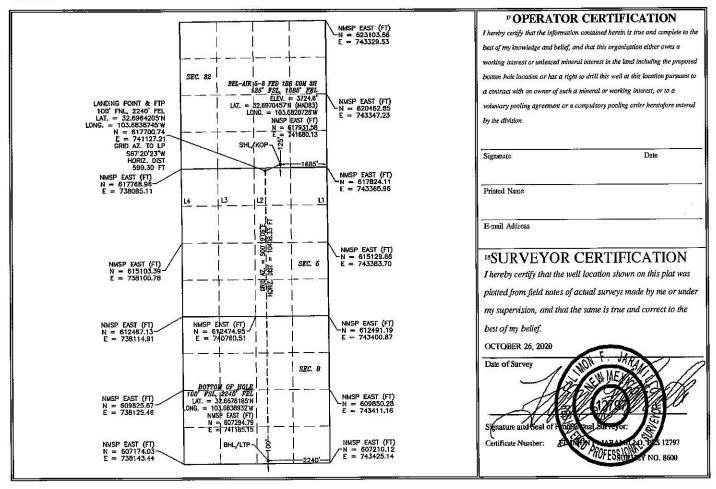

Form C-102 Revised August 1, 2011 Submit one copy to appropriate District Office

☐ AMENDED REPORT

WELL LOCATION AND ACREAGE DEDICATION PLAT

| <sup>1</sup> API Number    | <sup>2</sup> Pool Code<br>13160; 59475 | Cobrin; Bone Spring South & Tonto; Bo |                        |  |
|----------------------------|----------------------------------------|---------------------------------------|------------------------|--|
| <sup>4</sup> Property Code |                                        | <sup>5</sup> Property Name            | Well Number            |  |
| 200000                     | BEL-AI                                 | R 5-8 FED 1BS COM                     | 3H                     |  |
| OGRID No.                  |                                        | 8 Operator Name                       | <sup>9</sup> Elevation |  |
| 372137                     | CHISHOLM E                             | NERGY OPERATING, LLC                  | 3724.6                 |  |

Surface Location

| UL or lot no. | Section | Township | Range | Lot Idn | Feet from the | North/South line             | Feet from the | East/West line | County |
|---------------|---------|----------|-------|---------|---------------|------------------------------|---------------|----------------|--------|
| О             | 32      | 18 S     | 33 E  |         | 125           | SOUTH                        | 1685          | EAST           | LEA    |
|               |         |          | 1000  | continu | <u> </u>      | de l'accessorate de la compa | <del></del>   |                |        |

<sup>11</sup> Bottom Hole Location If Different From Surface

| UL or lot no.     | Section<br>8          | Township<br>19 S | Range<br>33 E    | Lot l <b>d</b> n | Feet from the 100 | North/South line<br>SOUTH | Feet from the 2240 | East/West line<br>EAST | County<br>LEA |
|-------------------|-----------------------|------------------|------------------|------------------|-------------------|---------------------------|--------------------|------------------------|---------------|
| 12 Dedicated Acre | s <sup>13</sup> Joint | or Infill        | 14 Consolidation | a Code           |                   | 3000                      | 15 Order No.       |                        |               |
| 321.27            |                       |                  |                  |                  |                   |                           |                    | 8c                     |               |

No allowable will be assigned to this completion until all interests have been consolidated or a non-standard unit has been approved by the division.

District I 1625 N. French Dr., Hobbs, NM 88240 Phone: (575) 393-6161 Fax: (575) 393-0720 District II 811 S. First St., Artesia, NM 88210 Phone: (575) 748-1283 Fax: (575) 748-9720