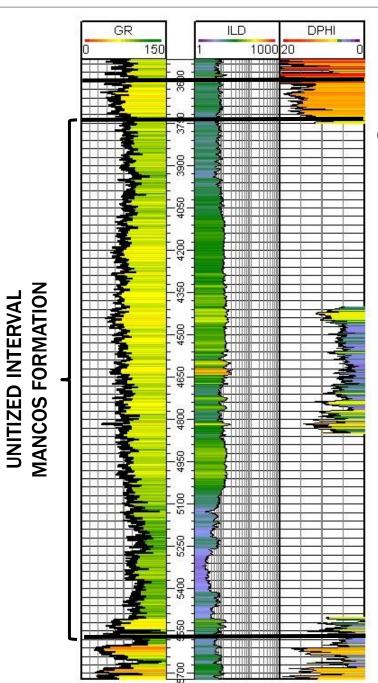

#### TOWNSHIP 24 NORTH, RANGE 9 WEST, NMPM

Section 31 Lots 3, 4, E/2 SW/4, SE/4

- 4. DJR also seeks to amend Order No. R-14194 to revise the definition of the Mancos formation to be consistent with the definition in the new proposed Ponderosa Unit Agreement as the Unitized Interval to be: "all oil and gas of the unitized lands in the Mancos Shale Group, including genetically related rocks from below the stratigraphic equivalent of the top of the Mancos Shale (base of Mesa Verde Group) identified at 3,755 feet Measured Depth to the stratigraphic equivalent of the base of the Mancos Shale identified at 5,568 feet Measured Depth as shown in the December Dream 1 well (API: 30-045-25862) located in Township 23 North, Range 9 West, Section 7, San Juan County, New Mexico are unitized under the terms of this agreement and herein are called 'unitized substances."
- 5. In addition, DJR seeks to amend Order No. R-14194 to reflect that the unit will be governed by a U.S. Bureau of Land Management Federal Exploratory Unit Agreement "Divided" type model form that no longer provides for a single participating area.
- 6. DJR has received commitment of working interest owners controlling 86% of the total tracts comprising in the Ponderosa Unit Area, ensuring that there will be effective control of unit operations upon approval.
- 7. The U.S. Bureau of Land Management and the Federal Indian Minerals Office have provided preliminary approval of the Ponderosa Unit Area and the proposed form of Unit Agreement.
- 8. Notice of this Application will be provided to the Indian Allottee owners within the Ponderosa Unit Area. Notice of this Application also will be provided to the Bureau of Land Management, the Federal Indian Minerals Office, and the State Land Office.
- 9. Approval of this Application will be in the best interests of conservation, the prevention of waste, and the protection of correlative rights.

Received by OCD: 1/4/2023 8:39:37 AM

Agreement as the Unitized Interval to be: "all oil and gas of the unitized lands in the Mancos Shale Group, including genetically related rocks from below the stratigraphic equivalent of the top of the Mancos Shale (base of Mesa Verde Group) identified at 3,755 feet Measured Depth to the stratigraphic equivalent of the base of the Mancos Shale identified at 5,568 feet Measured Depth as shown in the December Dream 1 well (API: 30-045-25862) located in Township 23 North, Range 9 West, Section 7, San Juan County, New Mexico are unitized under the terms of this agreement and herein are called 'unitized substances.'"