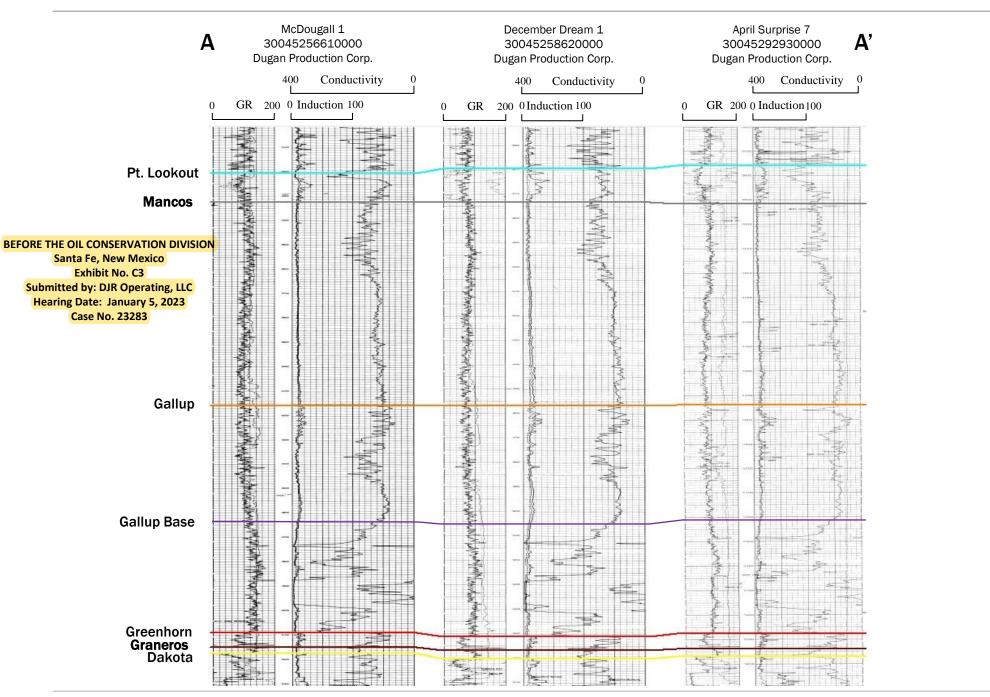

#### TOWNSHIP 24 NORTH, RANGE 9 WEST, NMPM

Section 31 Lots 3, 4, E/2 SW/4, SE/4

- 4. DJR also seeks to amend Order No. R-14194 to revise the definition of the Mancos formation to be consistent with the definition in the new proposed Ponderosa Unit Agreement as the Unitized Interval to be: "all oil and gas of the unitized lands in the Mancos Shale Group, including genetically related rocks from below the stratigraphic equivalent of the top of the Mancos Shale (base of Mesa Verde Group) identified at 3,755 feet Measured Depth to the stratigraphic equivalent of the base of the Mancos Shale identified at 5,568 feet Measured Depth as shown in the December Dream 1 well (API: 30-045-25862) located in Township 23 North, Range 9 West, Section 7, San Juan County, New Mexico are unitized under the terms of this agreement and herein are called 'unitized substances."
- 5. In addition, DJR seeks to amend Order No. R-14194 to reflect that the unit will be governed by a U.S. Bureau of Land Management Federal Exploratory Unit Agreement "Divided" type model form that no longer provides for a single participating area.
- 6. DJR has received commitment of working interest owners controlling 86% of the total tracts comprising in the Ponderosa Unit Area, ensuring that there will be effective control of unit operations upon approval.
- 7. The U.S. Bureau of Land Management and the Federal Indian Minerals Office have provided preliminary approval of the Ponderosa Unit Area and the proposed form of Unit Agreement.
- 8. Notice of this Application will be provided to the Indian Allottee owners within the Ponderosa Unit Area. Notice of this Application also will be provided to the Bureau of Land Management, the Federal Indian Minerals Office, and the State Land Office.
- 9. Approval of this Application will be in the best interests of conservation, the prevention of waste, and the protection of correlative rights.

Received by OCD: 1/4/2023 8:39:37 AM

Agreement as the Unitized Interval to be: "all oil and gas of the unitized lands in the Mancos Shale Group, including genetically related rocks from below the stratigraphic equivalent of the top of the Mancos Shale (base of Mesa Verde Group) identified at 3,755 feet Measured Depth to the stratigraphic equivalent of the base of the Mancos Shale identified at 5,568 feet Measured Depth as shown in the December Dream 1 well (API: 30-045-25862) located in Township 23 North, Range 9 West, Section 7, San Juan County, New Mexico are unitized under the terms of this agreement and herein are called 'unitized substances.'"