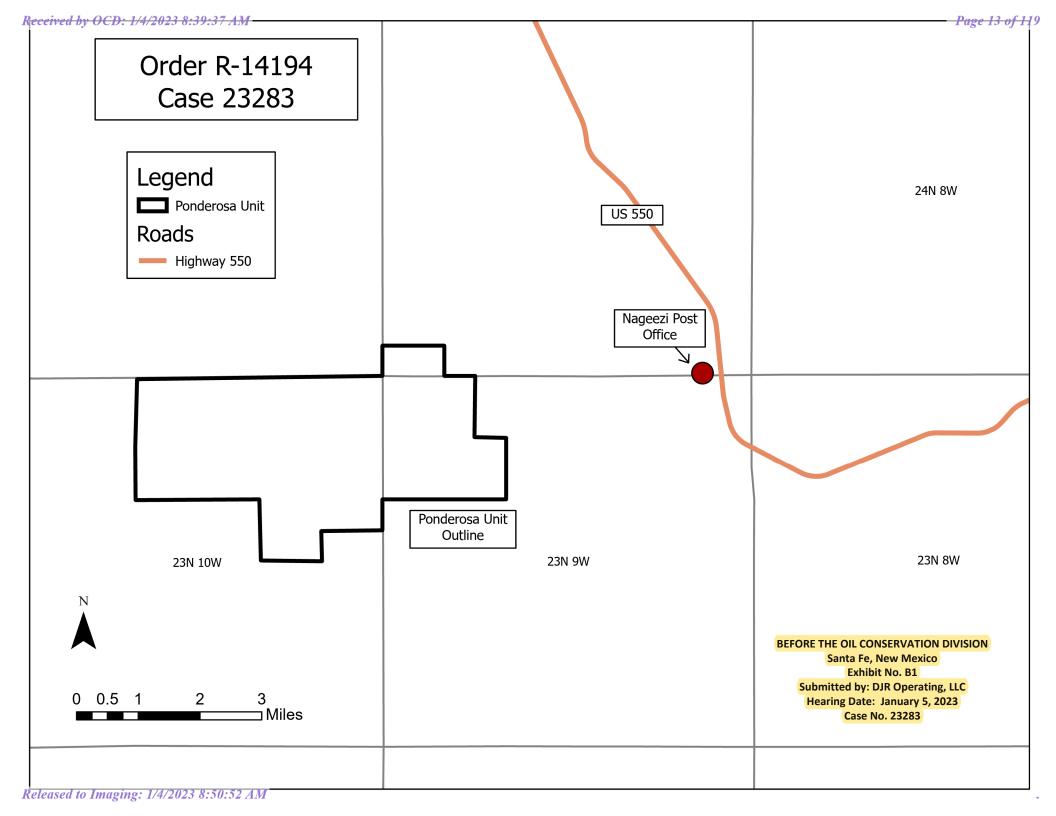

#### SELF-AFFIRMED STATEMENT OF MONA BINION

- 1. My name is Mona Binion and am employed by DJR Operating, LLC ("DJR") as a Senior Land Consultant.
- 2. I have previously testified before the New Mexico Oil Conservation Division as an expert witness in petroleum land matters and my credentials have been accepted by the Division and made a matter of record.
- 3. I am the landman responsible for the Ponderosa Unit and I am familiar with the application filed by DJR in this matter and the status of the lands in the subject area.
- 4. Because this application seeks approval of a voluntary unit, I do not expect opposition at the hearing.
- 5. In this case, DJR seeks an order amending Order No. R-14914 to reduce the geographic area of the proposed Ponderosa Unit, modify the definition of the Unitized Interval, and reflect that the proposed Unit Agreement is a U.S. Bureau of Land Management model form Federal Exploratory Unit Agreement "Divided" type form which no longer provides for a single participating area.
- 6. The Ponderosa Unit is located about five miles west of Nageezi in San Juan County,

  New Mexico. **DJR Exhibit B-1** is a general location map depicting the boundary of the Ponderosa

  BEFORE THE OIL CONSERVATION DIVISION

  Unit in black in relation to Nageezi and U.S. Highway 550.

  Santa Fe, New Mexico
  Exhibit No. B

Santa Fe, New Mexico
Exhibit No. B
Submitted by: DJR Operating, LLC
Hearing Date: January 5, 2023
Case No. 23283

Received by OCD: 1/4/2023 8:39:37 AM

7. As background, the Division issued Order No. R-14194 in Case No. 15471 on July 28, 2016, approving formation of the Ponderosa Unit comprising 19,839.48 acres, more or less, within San Juan County, New Mexico, and designating Encana Oil and Gas (USA) Inc. as the unit operator. Order No. R-14194 is attached as **DJR Exhibit B-2**. As approved, the Division Order R-14194 covering Ponderosa Unit comprised the following-described acreage: