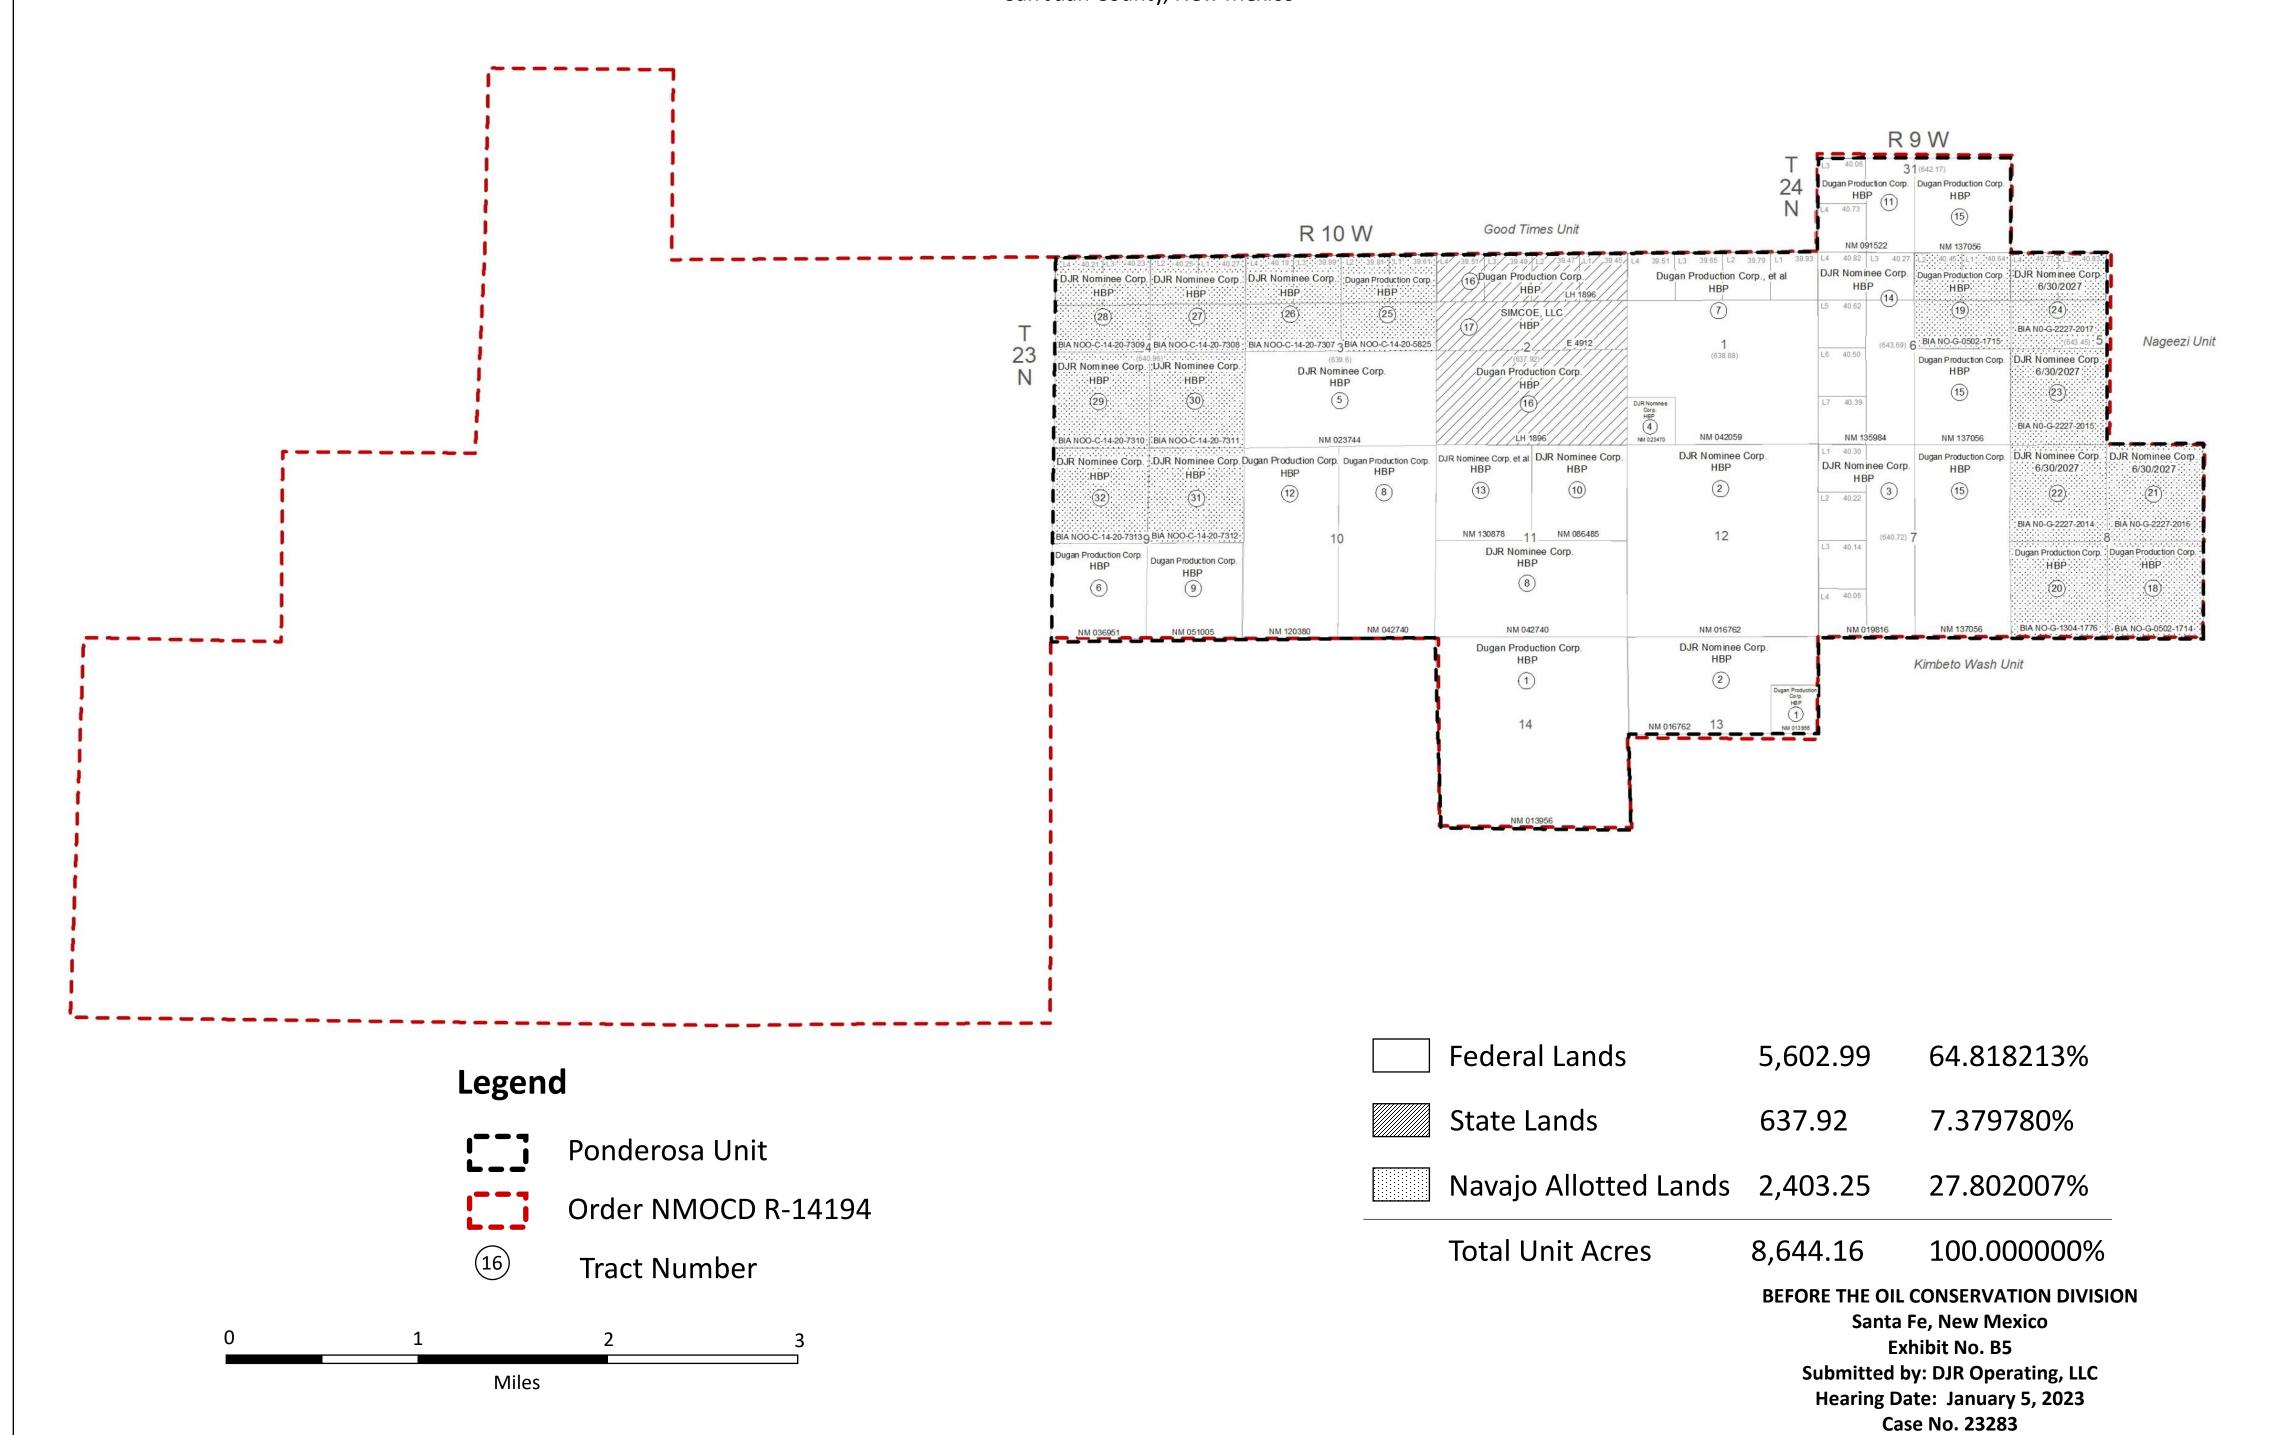

- 9. DJR is the successor operator of the proposed Ponderosa Unit and has negotiated a new form of Unit Agreement and Unit Area for the Ponderosa Unit with the U.S. Bureau of Land Management, Federal Indian Minerals Office, and the State Land Office. **DJR Exhibit B-4** is a copy of the new form of Unit Agreement designating DJR as Unit Operator.
- 10. Accordingly, DJR seeks to amend Order No. R-14194 to reflect the provisions of this new Unit Agreement and to reduce the Unit Area to include the following-described Federal, Indian Allotted, and State Trust lands comprising 8,644.16 acres, more or less (the "Ponderosa Unit Area"):

#### **TOWNSHIP 24 NORTH, RANGE 9 WEST, NMPM**

Section 31 Lots 3, 4, E/2 SW/4, SE/4

- 11. **DJR Exhibit B-5** is a map showing the boundary of the original Unit Area approved under Order No. R-14194 in a dashed red outline. The dashed black outline is the acreage DJR seeks to include within the revised Ponderosa Unit Area.
- 12. DJR also seeks to amend Order No. R-14194 to revise the definition of the Mancos formation to be consistent with the definition in the new proposed Ponderosa Unit