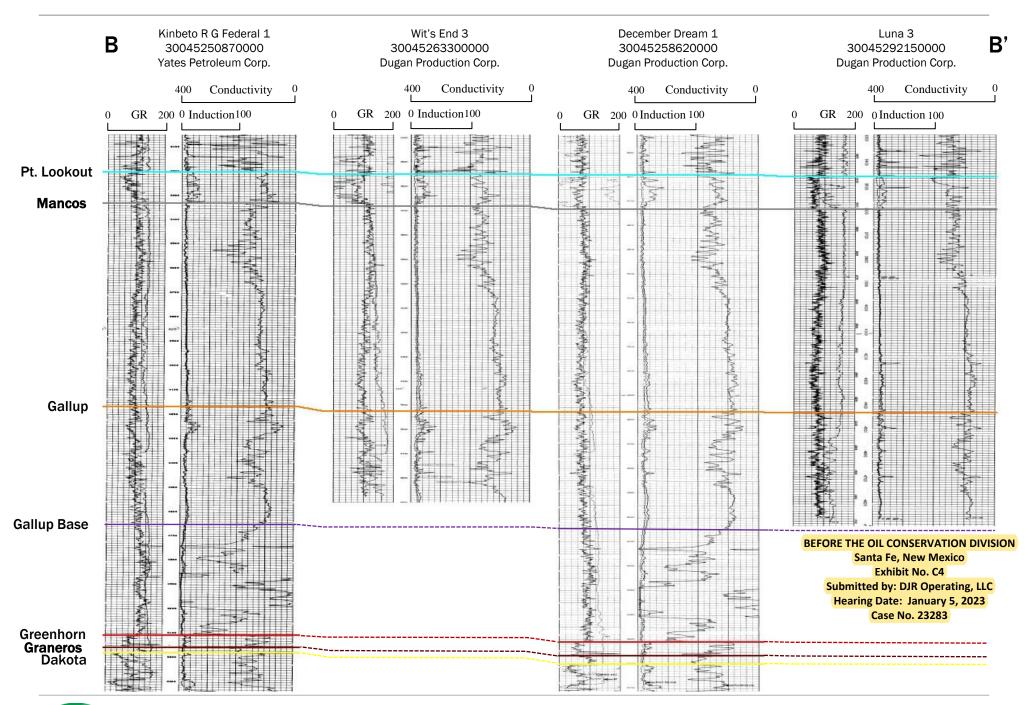

#### TOWNSHIP 24 NORTH, RANGE 9 WEST, NMPM

Section 31 Lots 3, 4, E/2 SW/4, SE/4

- 4. DJR also seeks to amend Order No. R-14194 to revise the definition of the Mancos formation to be consistent with the definition in the new proposed Ponderosa Unit Agreement as the Unitized Interval to be: "all oil and gas of the unitized lands in the Mancos Shale Group, including genetically related rocks from below the stratigraphic equivalent of the top of the Mancos Shale (base of Mesa Verde Group) identified at 3,755 feet Measured Depth to the stratigraphic equivalent of the base of the Mancos Shale identified at 5,568 feet Measured Depth as shown in the December Dream 1 well (API: 30-045-25862) located in Township 23 North, Range 9 West, Section 7, San Juan County, New Mexico are unitized under the terms of this agreement and herein are called 'unitized substances."
- 5. In addition, DJR seeks to amend Order No. R-14194 to reflect that the unit will be governed by a U.S. Bureau of Land Management Federal Exploratory Unit Agreement "Divided" type model form that no longer provides for a single participating area.
- 6. DJR has received commitment of working interest owners controlling 86% of the total tracts comprising in the Ponderosa Unit Area, ensuring that there will be effective control of unit operations upon approval.
- 7. The U.S. Bureau of Land Management and the Federal Indian Minerals Office have provided preliminary approval of the Ponderosa Unit Area and the proposed form of Unit Agreement.
- 8. Notice of this Application will be provided to the Indian Allottee owners within the Ponderosa Unit Area. Notice of this Application also will be provided to the Bureau of Land Management, the Federal Indian Minerals Office, and the State Land Office.
- 9. Approval of this Application will be in the best interests of conservation, the prevention of waste, and the protection of correlative rights.

Received by OCD: 1/4/2023 8:39:37 AM

Agreement as the Unitized Interval to be: "all oil and gas of the unitized lands in the Mancos Shale Group, including genetically related rocks from below the stratigraphic equivalent of the top of the Mancos Shale (base of Mesa Verde Group) identified at 3,755 feet Measured Depth to the stratigraphic equivalent of the base of the Mancos Shale identified at 5,568 feet Measured Depth as shown in the December Dream 1 well (API: 30-045-25862) located in Township 23 North, Range 9 West, Section 7, San Juan County, New Mexico are unitized under the terms of this agreement and herein are called 'unitized substances.'"