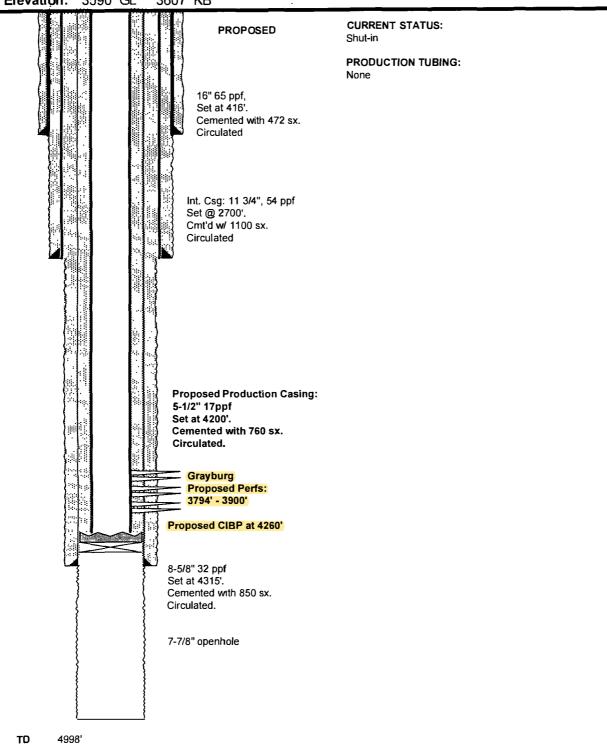

### **ARGUMENT**

- 6. As explained by Division Examiner Phil Goetze at the hearing on September 15, 2022, confirmation on the status and construction of the EMSU #462 well is critical to the Division's resolution of this case. *See id.* Tr. 273:2–10. Not only is it critical to this case, but it is also required under Division rules.
- 7. Among the 36-page PDF Empire produced to Goodnight Midstream was a Form C-101, Application for Permit to Drill, Re-Enter, Deepen, Plugback, or Add a Zone, dated April 26, 2012, attached as **Exhibit B**. In this Form C-101, the "proposed program" was to "convert EMSU #462 from a Water Source Well to an Oil Producer." *Id*. The proposed re-completion program was to (1) set a cast iron bridge plug at 4,260 feet, closing off the Grayburg-San Andres open hole; (2) run 5-1/2 inch production casing to 4,200 feet; (3) cement with 760 sacks of cement; (4) perforate only the Grayburg from 3,794 feet to 3,900 feet; (5) acidize the new Grayburg perforations; and (6) put the well on production. *Id*. The Form C-101 was approved by the Division on May 2, 2012. *Id*. The Form C-101 includes a stamp, which states "Permit Expires 2 Years From Approval Date Unless Drilling [Plugback] Underway." *Id*. (noting that the word "Drilling" is crossed out and the word "Plugback" is written in).
- 8. In other words, the Form C-101 approved by the Division for the EMSU #462 proposed to plug back the well from the San Andres to the Grayburg and to convert it from a water supply well to an oil producer.
- 9. Under 19.15.7.16 NMAC, a Form C-105 should have been filed "within 45 days following the . . . recompletion of a well." 19.15.7.16.A NMAC. An operator is also required to file with the C-105 "a summary of special tests conducted on the well, including drill tests" and "shall file a copy of electrical and radio-activity logs run on the well." *Id.* If an operator fails to

submit the C-105 and accompanying data requirements to the Division within the 45-day period, the "division shall withhold the allowable for the well or suspend injection authority, as appropriate, <u>until</u> the operator has complied with 19.15.7.16 NMAC." *Id.* (emphasis added).

- 10. No Form C-105 or any other subsequent report filings are available in the well file confirming that the recompletion was done as planned, and Empire has confirmed by email that it has no records on the status or construction of the well and has been unable to provide confirmation that a C-105 or any subsequent report was ever filed.
- 11. Notwithstanding the fact that there is no paper record of the proposed work being performed, production reports for the EMSU #462 show that the well clearly flipped from producing water to producing oil within the two-year timeframe under the Division's C-101 permit approval, providing strong indication that the well was plugged back from the San Andres and converted to oil production in the Grayburg, as proposed. *See* Exhibit C.
- 12. Under the Division's rules, Empire, as current operator of the EMSU #462 well, must be required to confirm the well's status and construction through wireline logs, a temperature survey, or other confirmatory well tests, and to file with the Division a C-105 report with the confirmatory logs and summaries. *See* 19.15.7.16 NMAC. If Empire refuses to do so, the Division must withhold Empire's allowable for the EMSU #462 and suspend its authority to transport oil under its C-104 authorization until Empire confirms the well's construction and status by filing a C-105 report with the required confirmatory logs and summaries required by the Division's regulations. *See Bd. of Educ. v. Jennings*, 1982-NMCA-135, ¶ 94, 651 P.2d 1037 ("An administrative agency must follow its own regulations." (emphasis added)).