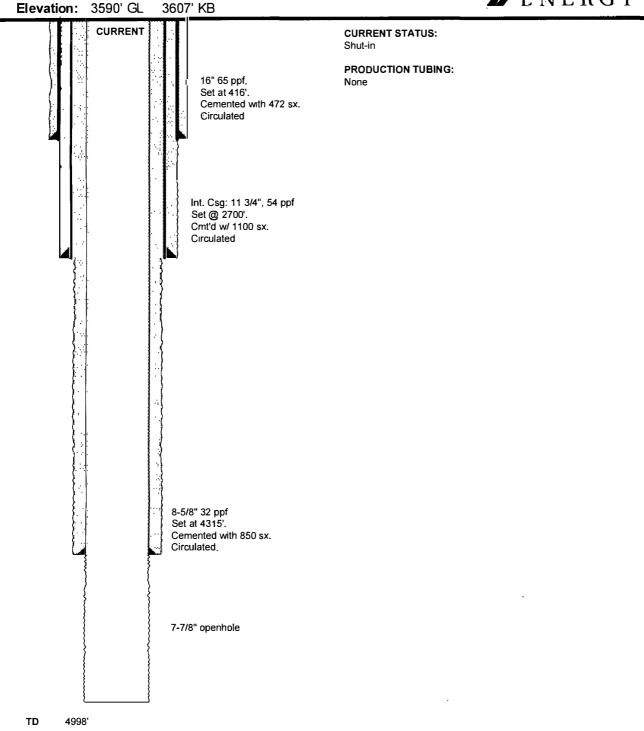

### **ARGUMENT**

- 6. As explained by Division Examiner Phil Goetze at the hearing on September 15, 2022, confirmation on the status and construction of the EMSU #462 well is critical to the Division's resolution of this case. *See id.* Tr. 273:2–10. Not only is it critical to this case, but it is also required under Division rules.
- 7. Among the 36-page PDF Empire produced to Goodnight Midstream was a Form C-101, Application for Permit to Drill, Re-Enter, Deepen, Plugback, or Add a Zone, dated April 26, 2012, attached as **Exhibit B**. In this Form C-101, the "proposed program" was to "convert EMSU #462 from a Water Source Well to an Oil Producer." *Id*. The proposed re-completion program was to (1) set a cast iron bridge plug at 4,260 feet, closing off the Grayburg-San Andres open hole; (2) run 5-1/2 inch production casing to 4,200 feet; (3) cement with 760 sacks of cement; (4) perforate only the Grayburg from 3,794 feet to 3,900 feet; (5) acidize the new Grayburg perforations; and (6) put the well on production. *Id*. The Form C-101 was approved by the Division on May 2, 2012. *Id*. The Form C-101 includes a stamp, which states "Permit Expires 2 Years From Approval Date Unless Drilling [Plugback] Underway." *Id*. (noting that the word "Drilling" is crossed out and the word "Plugback" is written in).
- 8. In other words, the Form C-101 approved by the Division for the EMSU #462 proposed to plug back the well from the San Andres to the Grayburg and to convert it from a water supply well to an oil producer.
- 9. Under 19.15.7.16 NMAC, a Form C-105 should have been filed "within 45 days following the . . . recompletion of a well." 19.15.7.16.A NMAC. An operator is also required to file with the C-105 "a summary of special tests conducted on the well, including drill tests" and "shall file a copy of electrical and radio-activity logs run on the well." *Id.* If an operator fails to

submit the C-105 and accompanying data requirements to the Division within the 45-day period, the "division shall withhold the allowable for the well or suspend injection authority, as appropriate, <u>until</u> the operator has complied with 19.15.7.16 NMAC." *Id.* (emphasis added).

- 10. No Form C-105 or any other subsequent report filings are available in the well file confirming that the recompletion was done as planned, and Empire has confirmed by email that it has no records on the status or construction of the well and has been unable to provide confirmation that a C-105 or any subsequent report was ever filed.
- 11. Notwithstanding the fact that there is no paper record of the proposed work being performed, production reports for the EMSU #462 show that the well clearly flipped from producing water to producing oil within the two-year timeframe under the Division's C-101 permit approval, providing strong indication that the well was plugged back from the San Andres and converted to oil production in the Grayburg, as proposed. *See* Exhibit C.
- 12. Under the Division's rules, Empire, as current operator of the EMSU #462 well, must be required to confirm the well's status and construction through wireline logs, a temperature survey, or other confirmatory well tests, and to file with the Division a C-105 report with the confirmatory logs and summaries. *See* 19.15.7.16 NMAC. If Empire refuses to do so, the Division must withhold Empire's allowable for the EMSU #462 and suspend its authority to transport oil under its C-104 authorization until Empire confirms the well's construction and status by filing a C-105 report with the required confirmatory logs and summaries required by the Division's regulations. *See Bd. of Educ. v. Jennings*, 1982-NMCA-135, ¶ 94, 651 P.2d 1037 ("An administrative agency must follow its own regulations." (emphasis added)).