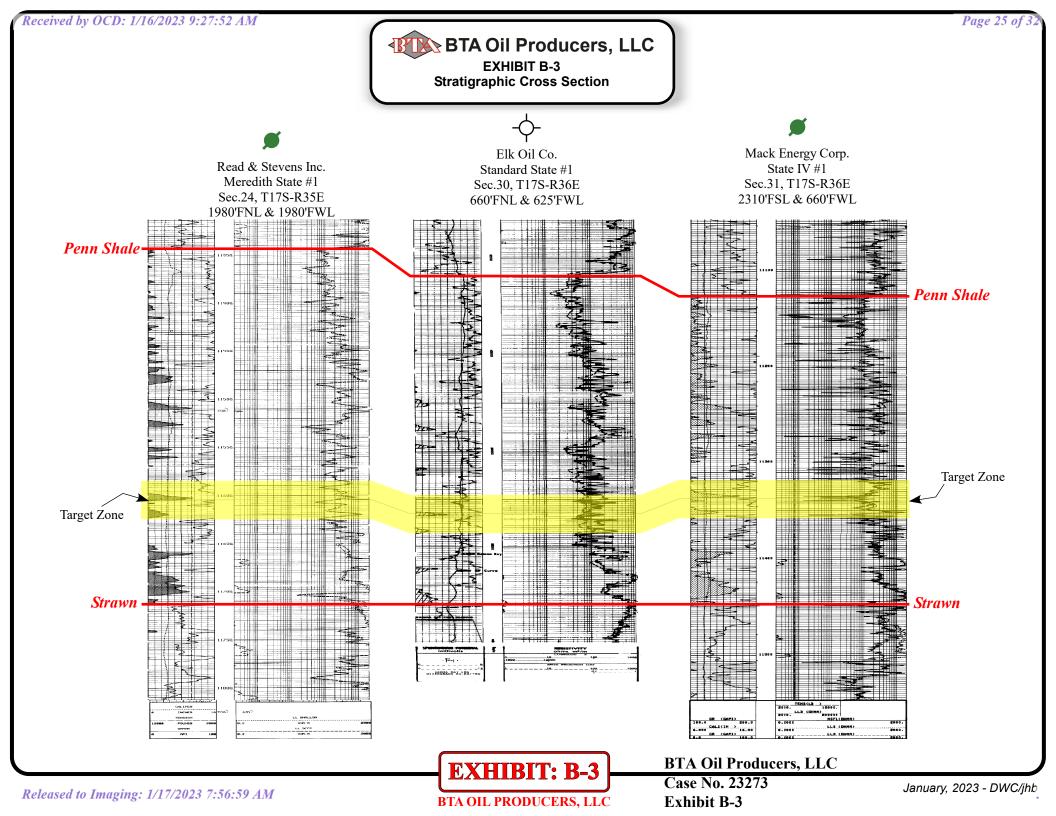

spacing unit will be productive and contribute proportionately to the production from the well.

10. In my opinion, the granting of BTA's application will serve the interests of conservation, the protection of correlative rights, and the prevention of waste.

11. The exhibits attached hereto were either prepared by me or under my supervision or were compiled from company business records.

Received by OCD: 1/16/2023 9:27:52 AM

Page 21 of 32

2

12. I understand this Self-Affirmed Statement will be used as written testimony in this case. I affirm my testimony above is true and correct and is made under penalty of perjury under the laws of the State of New Mexico. My testimony is made as of the date identified next to my signature below.

Children David Childers

January 11, 2023 Date









## STATE OF NEW MEXICO DEPARTMENT OF ENERGY, MINERALS AND NATURAL RESOURCES OIL CONSERVATION DIVISON

## APPLICATION OF BTA OIL PRODUCERS, LLC FOR COMPULSORY POOLING, LEA COUNTY, NEW MEXICO.

**CASE NO. 23273** 

## SELF-AFFIRMED STATEMENT OF DANA S. HARDY

1. I am attorney in fact and authorized representative of BTA Oil Producers, LLC the Applicant herein.

2. I am familiar with the Notice Letter attached as **Exhibit C-1** and caused the Notice Letter, along with the Application in this case, to be sent to the parties set out in the chart attached

as Exhibit C-2.

3. Exhibit C-2 also provides the date each Notice Letter was sent and the date each return was received.

4. Copies of the certified mail green cards and white slips are attached as Exhibit C-3 as supporting documentation