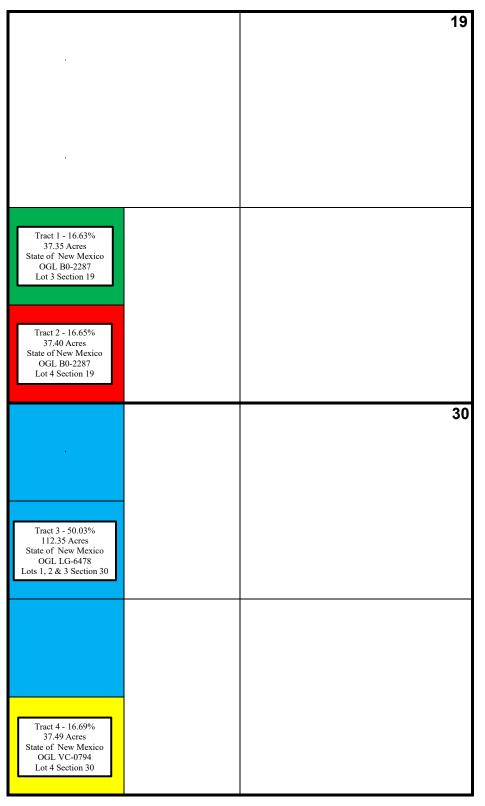

## 224.59 Acre Spacing Unit for the Altamont 7903 19-30 State Com #2H Well Covering Lots 3 and 4 of Section 19 and Lots 1, 2, 3 and 4 of Section 30, T-17-S, R-36-E, N.M.P.M., Lea County, New Mexico

BTA Oil Producers, LLC Case No. 23273 Exhibit A-3

## Altamont 7903 19-30 State Com #2H Unit Recapitulation

| Tract 1                                                                                            | Leasehold Owner                                                            | WI                               | 37.35 Acres                    |
|----------------------------------------------------------------------------------------------------|----------------------------------------------------------------------------|----------------------------------|--------------------------------|
| State of New Mexico OGL B0-2287<br>Lot 3 Section 19, T17S, R36E,<br>Lea County, New Mexico         | BTA Oil Producers, LLC                                                     | 100.0000%                        | 37.3500                        |
| Tract 2                                                                                            | Leasehold Owner                                                            | WI                               | 37.40 Acres                    |
| State of New Mexico OGL B0-2287<br>Lot 4 Section 19, T17S, R36E,<br>Lea County, New Mexico         | BTA Oil Producers, LLC<br>Maverick Permian, LLC                            | 6.2500%<br>93.7500%              | 2.3375<br>35.0625              |
| Tract 3                                                                                            | Leasehold Owner                                                            | WI                               | 112.35 Acres                   |
| State of New Mexico OGL LG-6478<br>Lots 1, 2 & 3 Section 30, T17S, R36E,<br>Lea County, New Mexico | BTA Oil Producers, LLC                                                     | 100.0000%                        | 112.3500                       |
| Tract 4                                                                                            | Leasehold Owner                                                            | WI                               | 37.49 Acres                    |
| State of New Mexico OGL VC-0794<br>Lot 4 Section 30, T17S, R36E,<br>Lea County, New Mexico         | Levi Sap Nei Thang, LLC                                                    | 100.0000%                        | 37.4900                        |
| Recapitulation                                                                                     | Leasehold Owner                                                            | WI                               | 224.59 Acres                   |
| Altamont 7903 19-30 State Com #2H                                                                  | BTA Oil Producers, LLC<br>Maverick Permian, LLC<br>Levi Sap Nei Thang, LLC | 67.6956%<br>15.6118%<br>16.6926% | 152.0375<br>35.0625<br>37.4900 |
| Total                                                                                              |                                                                            | 100.0000%                        | 224.5900                       |