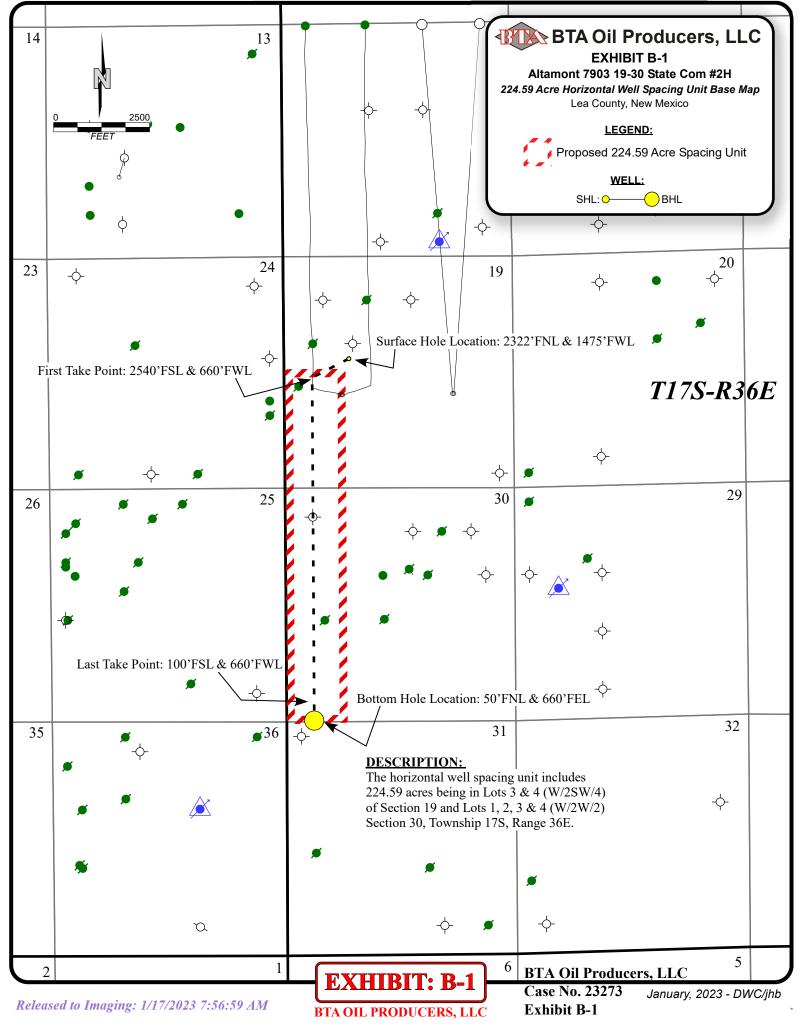

4. BTA seeks an order pooling all uncommitted mineral interests in the Pennsylvanian Shale Formation underlying a 224.59-acre, more or less, standard horizontal spacing unit comprised of Lots 3 and 4 (W/2 SW/4 equivalent) of irregular Section 19 and Lots 1, 2, 3 and 4 (W/2 W/2 equivalent) of irregular Section 30, Township 17 South, Range 36 East, Lea County, New Mexico ("Unit").

5. The Unit will be dedicated to the Altamont 7903 19-30 State Com 2H well ("Well"), which will be completed in the Upper Penn Pool (Code 98333). The Well will be

BTA Oil Producers, LLC Case No. 23273 Exhibit A

1

horizontally drilled from a surface hole location in the SE/4 NW/4 (Unit F) of Section 19 to a bottom hole location in Lot 4 (SW/4 SW/4 equivalent) of irregular Section 30.

6. The completed interval of the Well will be orthodox.