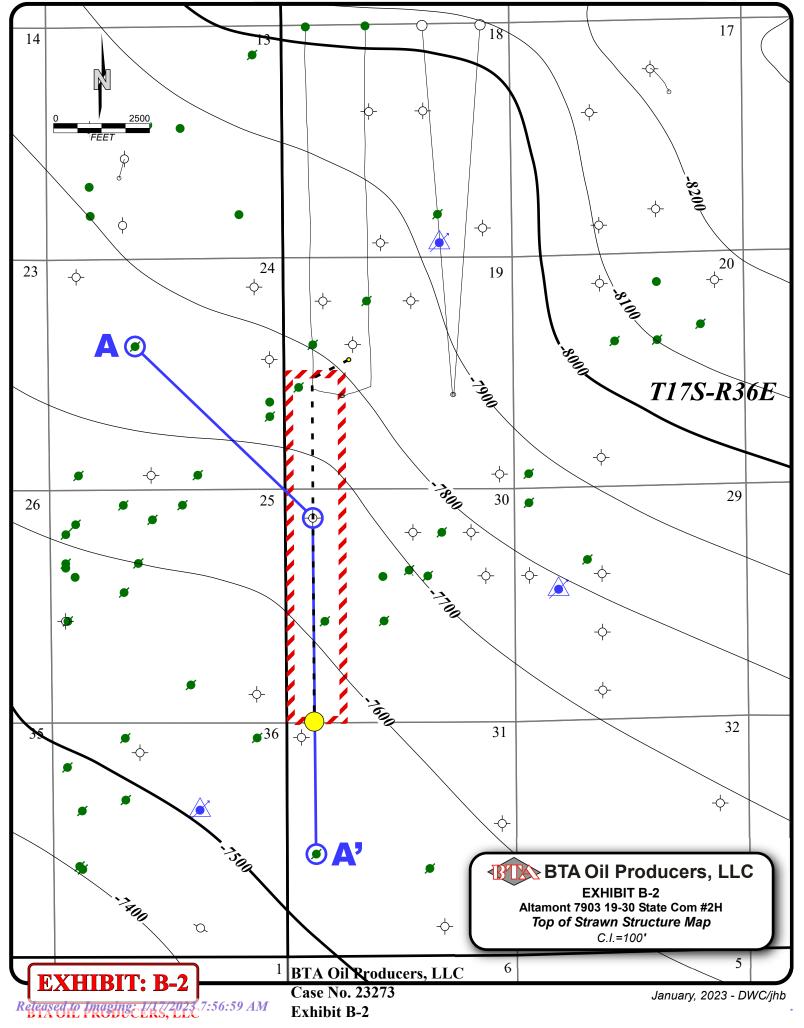

4. BTA seeks an order pooling all uncommitted mineral interests in the Pennsylvanian Shale Formation underlying a 224.59-acre, more or less, standard horizontal spacing unit comprised of Lots 3 and 4 (W/2 SW/4 equivalent) of irregular Section 19 and Lots 1, 2, 3 and 4 (W/2 W/2 equivalent) of irregular Section 30, Township 17 South, Range 36 East, Lea County, New Mexico ("Unit").

5. The Unit will be dedicated to the Altamont 7903 19-30 State Com 2H well ("Well"), which will be completed in the Upper Penn Pool (Code 98333). The Well will be

BTA Oil Producers, LLC Case No. 23273 Exhibit A

1

horizontally drilled from a surface hole location in the SE/4 NW/4 (Unit F) of Section 19 to a bottom hole location in Lot 4 (SW/4 SW/4 equivalent) of irregular Section 30.

6. The completed interval of the Well will be orthodox.